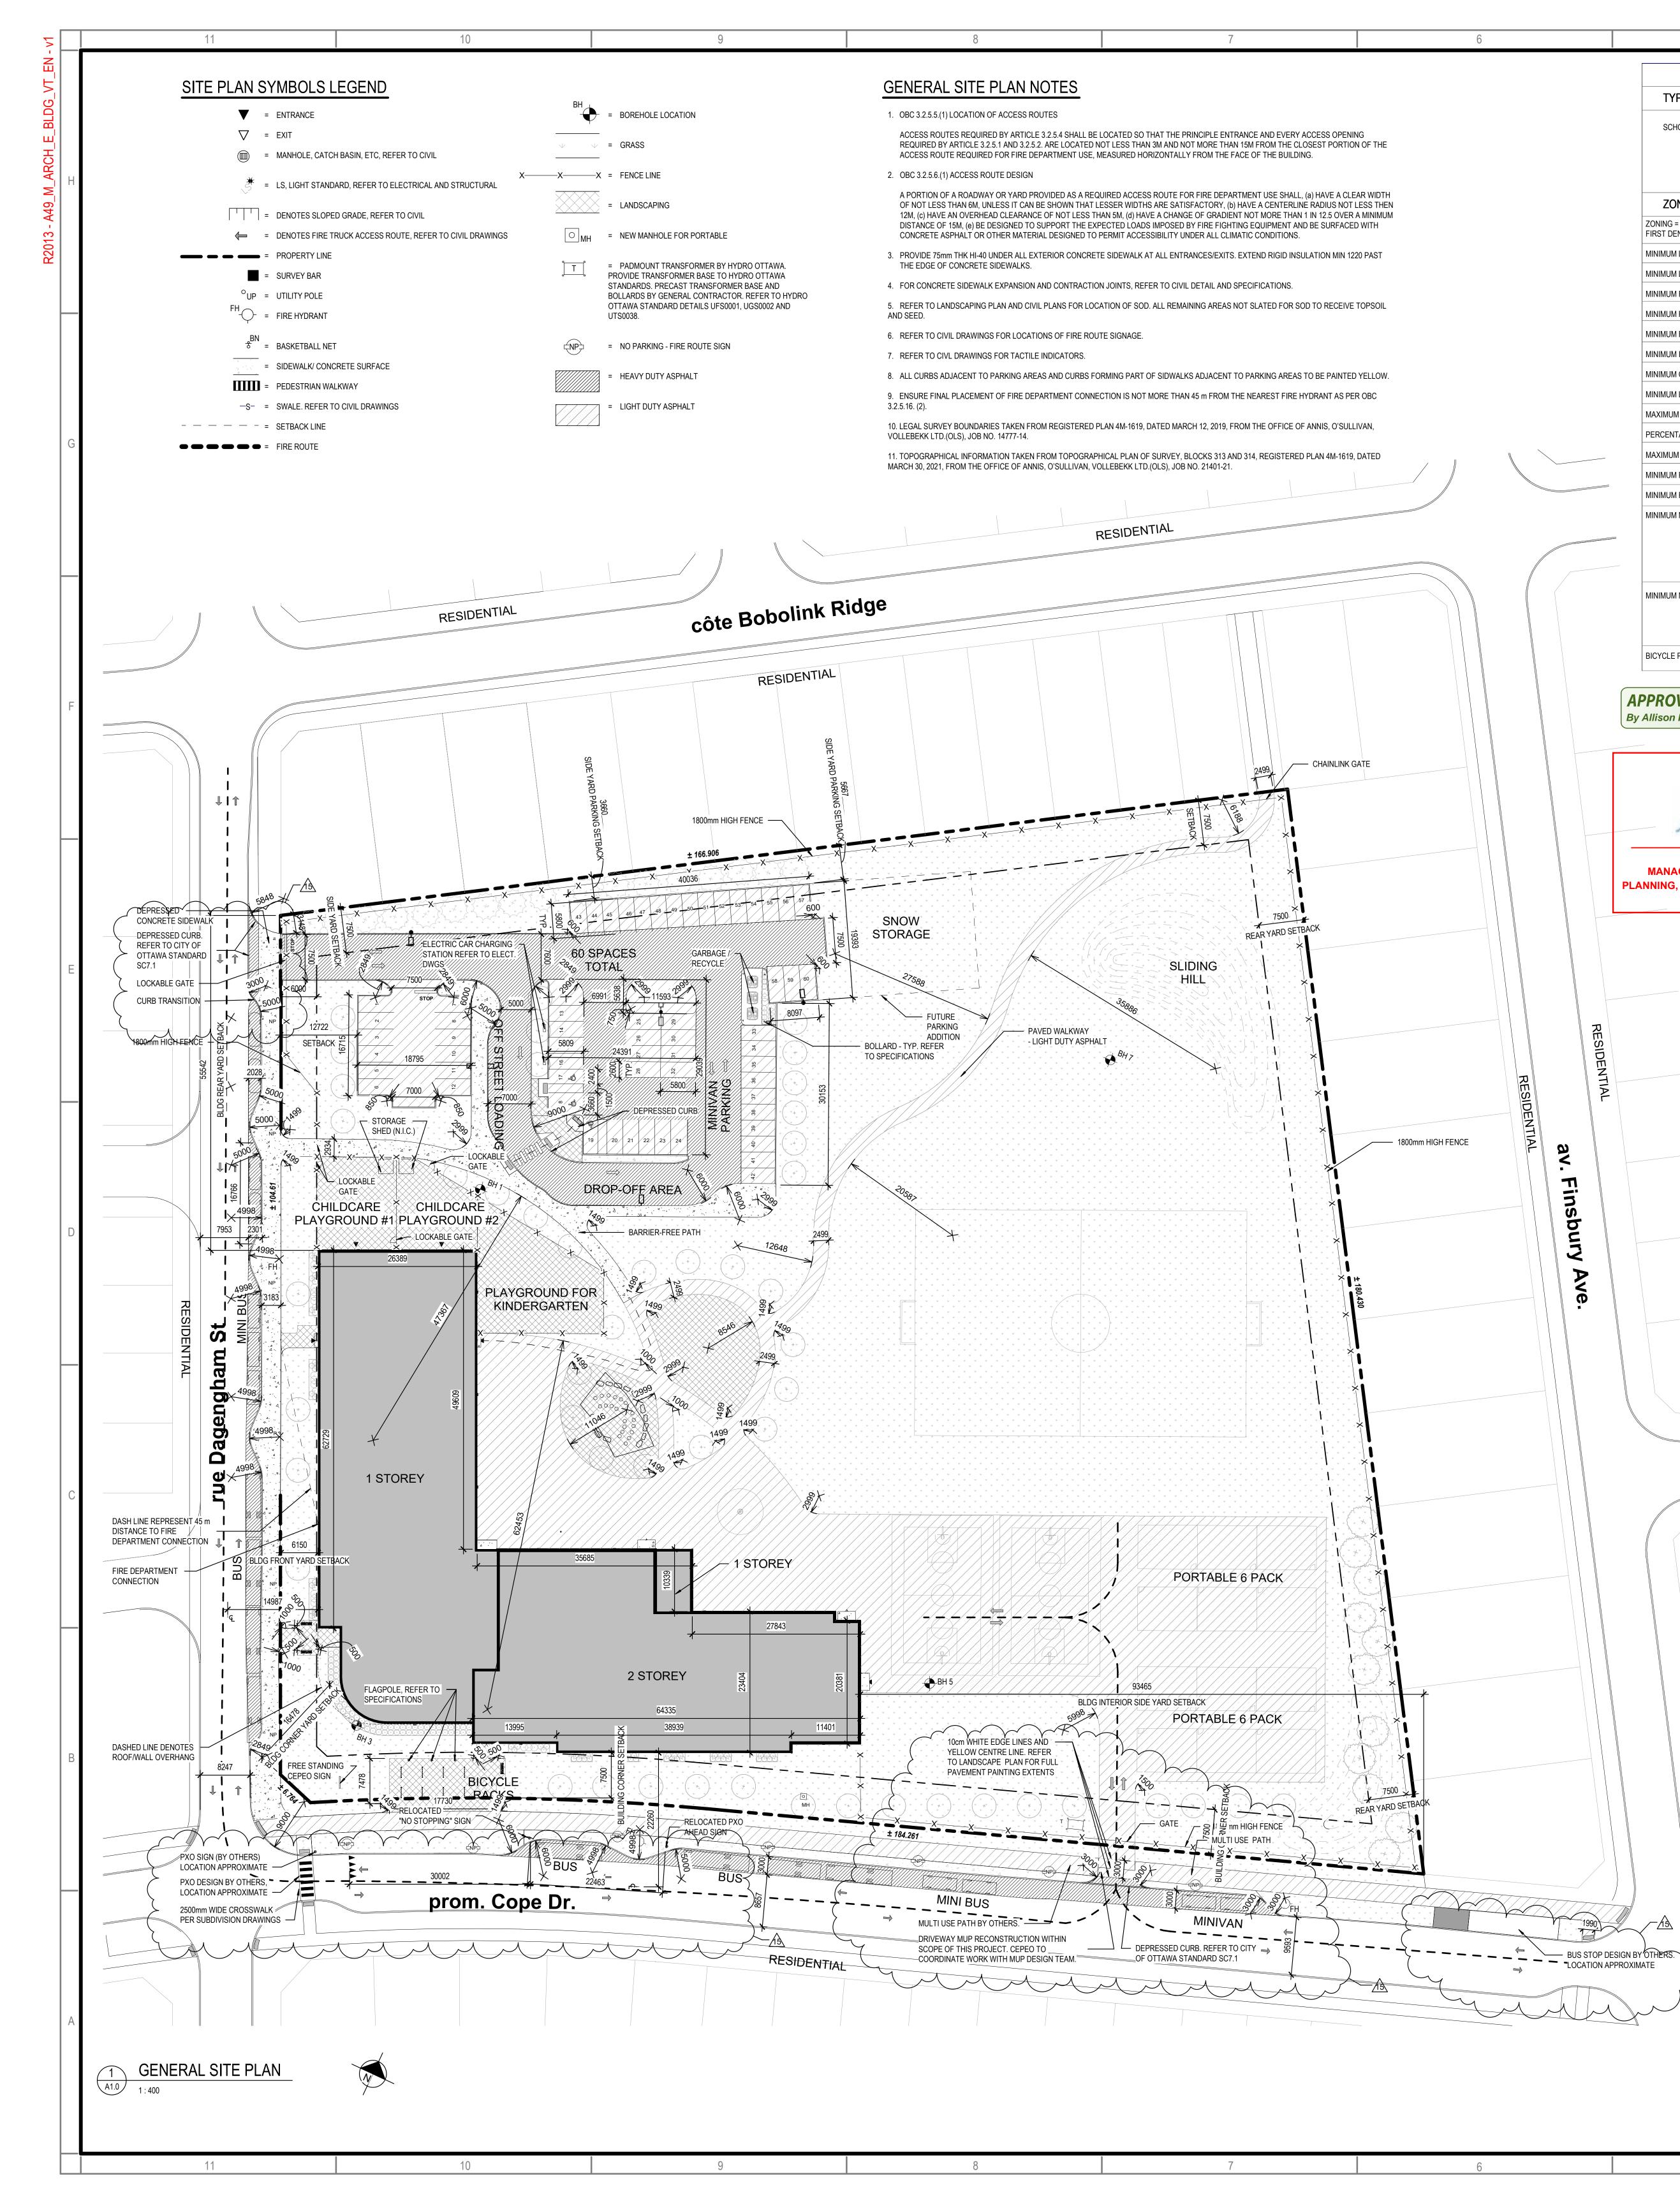

5

TYPE OF BUILDING OR USE

SCHOOL (GROUP A-2 OCCUPANCY)

| ZONING                                                                                          | REQUIREMENT (I1A)                                                                                                                                                                   | PROPOSED                 |
|-------------------------------------------------------------------------------------------------|-------------------------------------------------------------------------------------------------------------------------------------------------------------------------------------|--------------------------|
| ZONING = 11A - MINOR INSTITUTIONAL ZONE, SUBZONE B/ R1Z RESIDENTIAL<br>FIRST DENSITY, SUBZONE Z |                                                                                                                                                                                     |                          |
| MINIMUM LOT AREA: SEC. 170, TABLE 170A (b)                                                      | 400m <sup>2</sup>                                                                                                                                                                   | 28, 889m <sup>2</sup>    |
| MINIMUM LOT WIDTH: SEC. 170, TABLE 170A (a)                                                     | 15.0m                                                                                                                                                                               | ± 104.61m                |
| MINIMUM FRONT YARD: SEC. 170, TABLE 170A (c)                                                    | 3.0m                                                                                                                                                                                | 6.15m                    |
| MINIMUM REAR YARD: SEC. 170, TABLE 170A (d)                                                     | 7.5m                                                                                                                                                                                | ± 55.54m                 |
| MINIMUM EXTERIOR SIDE YARD:                                                                     | NO REQUIREMENT                                                                                                                                                                      | -                        |
| MINIMUM INTERIOR SIDE YARD: SEC. 170, TABLE 170A (e)                                            | 7.5m                                                                                                                                                                                | ± 93.47m                 |
| MINIMUM CORNER SIDE YARD: SEC. 170, TABLE 170A (f)                                              | 4.5m                                                                                                                                                                                | ± 16.48m                 |
| MINIMUM LANDSCAPED OPEN SPACE                                                                   | NO REQUIREMENT                                                                                                                                                                      | 5.3% WITH PARKING LOT    |
| MAXIMUM LOT COVERAGE                                                                            | NO REQUIREMENT                                                                                                                                                                      | 12.8% LOT COVERAGE       |
| PERCENTAGE OF TOTAL SITE OCCUPIED BY VEGETATION AND LANDSCAPING                                 | NO REQUIREMENT                                                                                                                                                                      | 77% SITE OCCUPIED        |
| MAXIMUM BUILDING HEIGHT: SEC. 170, TABLE 170A (g) (BY-LAW 2017-303)                             | 15.0m                                                                                                                                                                               | 8.7m                     |
| MINIMUM REQUIRED PARKING FOR NEW ELEMENTARY SCHOOL: SEC. 101, TABLE 101, N81                    | 1.5 PER CLASSROOM (w/ PORTABLES);<br>DAYCARE - 2 PER 100 m2 OF GFA = 55                                                                                                             | 58                       |
| MINIMUM REQ. WIDTH OF A LANDSCAPED BUFFER FOR PARKING LOT: SEC. 110, TABLE 110(a)               | 3.0m                                                                                                                                                                                | 3.6m                     |
| MINIMUM NUMBER OF BARRIER-FREE PARKING SPACES: BY-LAW NO. 2017-301, SECTION 111                 | NO. OF REGULAR PARKING<br>SPACES - MIN.<br>NO. OF ACCESSIBLE PARKING<br>SPACES -<br>51 - 75 SPACES: 3                                                                               | 3, SEE CALCULATION ABOVI |
| MINIMUM NUMBER OF BICYCLE PARKING SPACES: SEC. 111, TABLE 111A (d)                              | SCHOOL: 1 PER 100m <sup>2</sup> OF GFA<br>OFFICE: 4781 /100 = 47.81 ROUNDED<br>TO 48<br>DAY CARE: 1 PER 250m <sup>2</sup> OF GFA = 360<br>/250 = 1.44 ROUNDED TO 2 <b>TOTAL: 50</b> | 50                       |
| BICYCLE PARKING DIMENSIONS: SEC. 111, TABLE 11B                                                 | HORIZONTAL: 0.6m by 1.8m                                                                                                                                                            | HORIZONTAL: 0.6m by 1.8m |