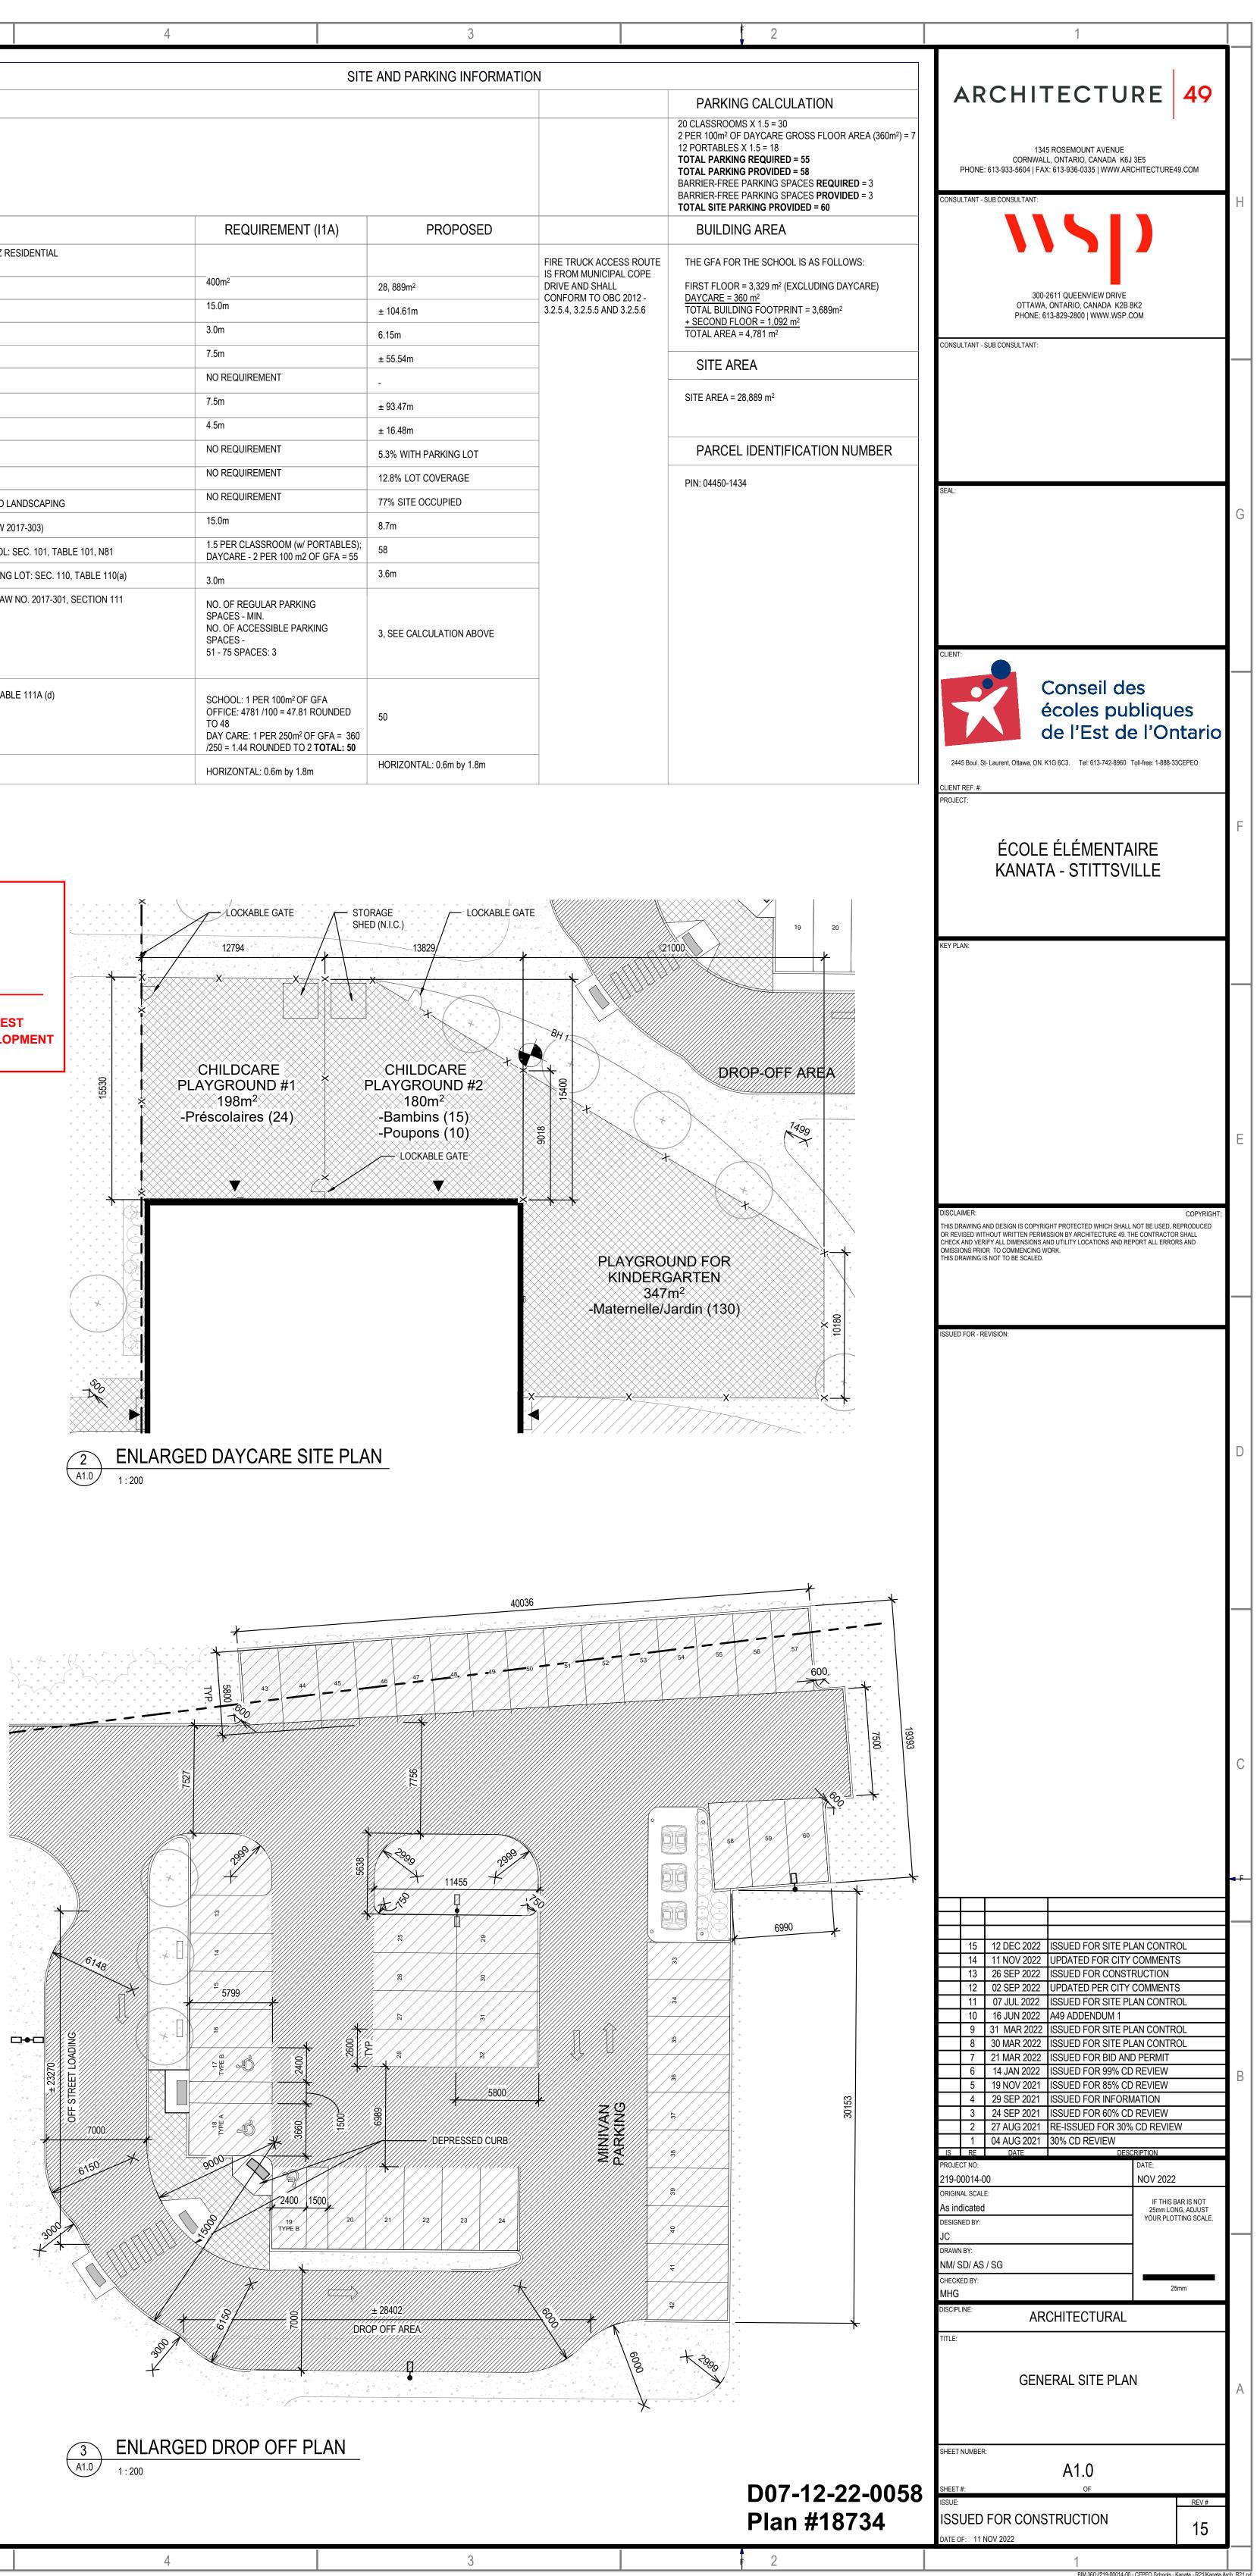

5

TYPE OF BUILDING OR USE

SCHOOL (GROUP A-2 OCCUPANCY)

| ZONING                                                                                          | REQUIREMENT (I1A)                                                                                                                                                                   | PROPOSED                 |
|-------------------------------------------------------------------------------------------------|-------------------------------------------------------------------------------------------------------------------------------------------------------------------------------------|--------------------------|
| ZONING = 11A - MINOR INSTITUTIONAL ZONE, SUBZONE B/ R1Z RESIDENTIAL<br>FIRST DENSITY, SUBZONE Z |                                                                                                                                                                                     |                          |
| MINIMUM LOT AREA: SEC. 170, TABLE 170A (b)                                                      | 400m <sup>2</sup>                                                                                                                                                                   | 28, 889m <sup>2</sup>    |
| MINIMUM LOT WIDTH: SEC. 170, TABLE 170A (a)                                                     | 15.0m                                                                                                                                                                               | ± 104.61m                |
| MINIMUM FRONT YARD: SEC. 170, TABLE 170A (c)                                                    | 3.0m                                                                                                                                                                                | 6.15m                    |
| MINIMUM REAR YARD: SEC. 170, TABLE 170A (d)                                                     | 7.5m                                                                                                                                                                                | ± 55.54m                 |
| MINIMUM EXTERIOR SIDE YARD:                                                                     | NO REQUIREMENT                                                                                                                                                                      | -                        |
| MINIMUM INTERIOR SIDE YARD: SEC. 170, TABLE 170A (e)                                            | 7.5m                                                                                                                                                                                | ± 93.47m                 |
| MINIMUM CORNER SIDE YARD: SEC. 170, TABLE 170A (f)                                              | 4.5m                                                                                                                                                                                | ± 16.48m                 |
| MINIMUM LANDSCAPED OPEN SPACE                                                                   | NO REQUIREMENT                                                                                                                                                                      | 5.3% WITH PARKING LOT    |
| MAXIMUM LOT COVERAGE                                                                            | NO REQUIREMENT                                                                                                                                                                      | 12.8% LOT COVERAGE       |
| PERCENTAGE OF TOTAL SITE OCCUPIED BY VEGETATION AND LANDSCAPING                                 | NO REQUIREMENT                                                                                                                                                                      | 77% SITE OCCUPIED        |
| MAXIMUM BUILDING HEIGHT: SEC. 170, TABLE 170A (g) (BY-LAW 2017-303)                             | 15.0m                                                                                                                                                                               | 8.7m                     |
| MINIMUM REQUIRED PARKING FOR NEW ELEMENTARY SCHOOL: SEC. 101, TABLE 101, N81                    | 1.5 PER CLASSROOM (w/ PORTABLES);<br>DAYCARE - 2 PER 100 m2 OF GFA = 55                                                                                                             | 58                       |
| MINIMUM REQ. WIDTH OF A LANDSCAPED BUFFER FOR PARKING LOT: SEC. 110, TABLE 110(a)               | 3.0m                                                                                                                                                                                | 3.6m                     |
| MINIMUM NUMBER OF BARRIER-FREE PARKING SPACES: BY-LAW NO. 2017-301, SECTION 111                 | NO. OF REGULAR PARKING<br>SPACES - MIN.<br>NO. OF ACCESSIBLE PARKING<br>SPACES -<br>51 - 75 SPACES: 3                                                                               | 3, SEE CALCULATION ABOVI |
| MINIMUM NUMBER OF BICYCLE PARKING SPACES: SEC. 111, TABLE 111A (d)                              | SCHOOL: 1 PER 100m <sup>2</sup> OF GFA<br>OFFICE: 4781 /100 = 47.81 ROUNDED<br>TO 48<br>DAY CARE: 1 PER 250m <sup>2</sup> OF GFA = 360<br>/250 = 1.44 ROUNDED TO 2 <b>TOTAL: 50</b> | 50                       |
| BICYCLE PARKING DIMENSIONS: SEC. 111, TABLE 11B                                                 | HORIZONTAL: 0.6m by 1.8m                                                                                                                                                            | HORIZONTAL: 0.6m by 1.8m |