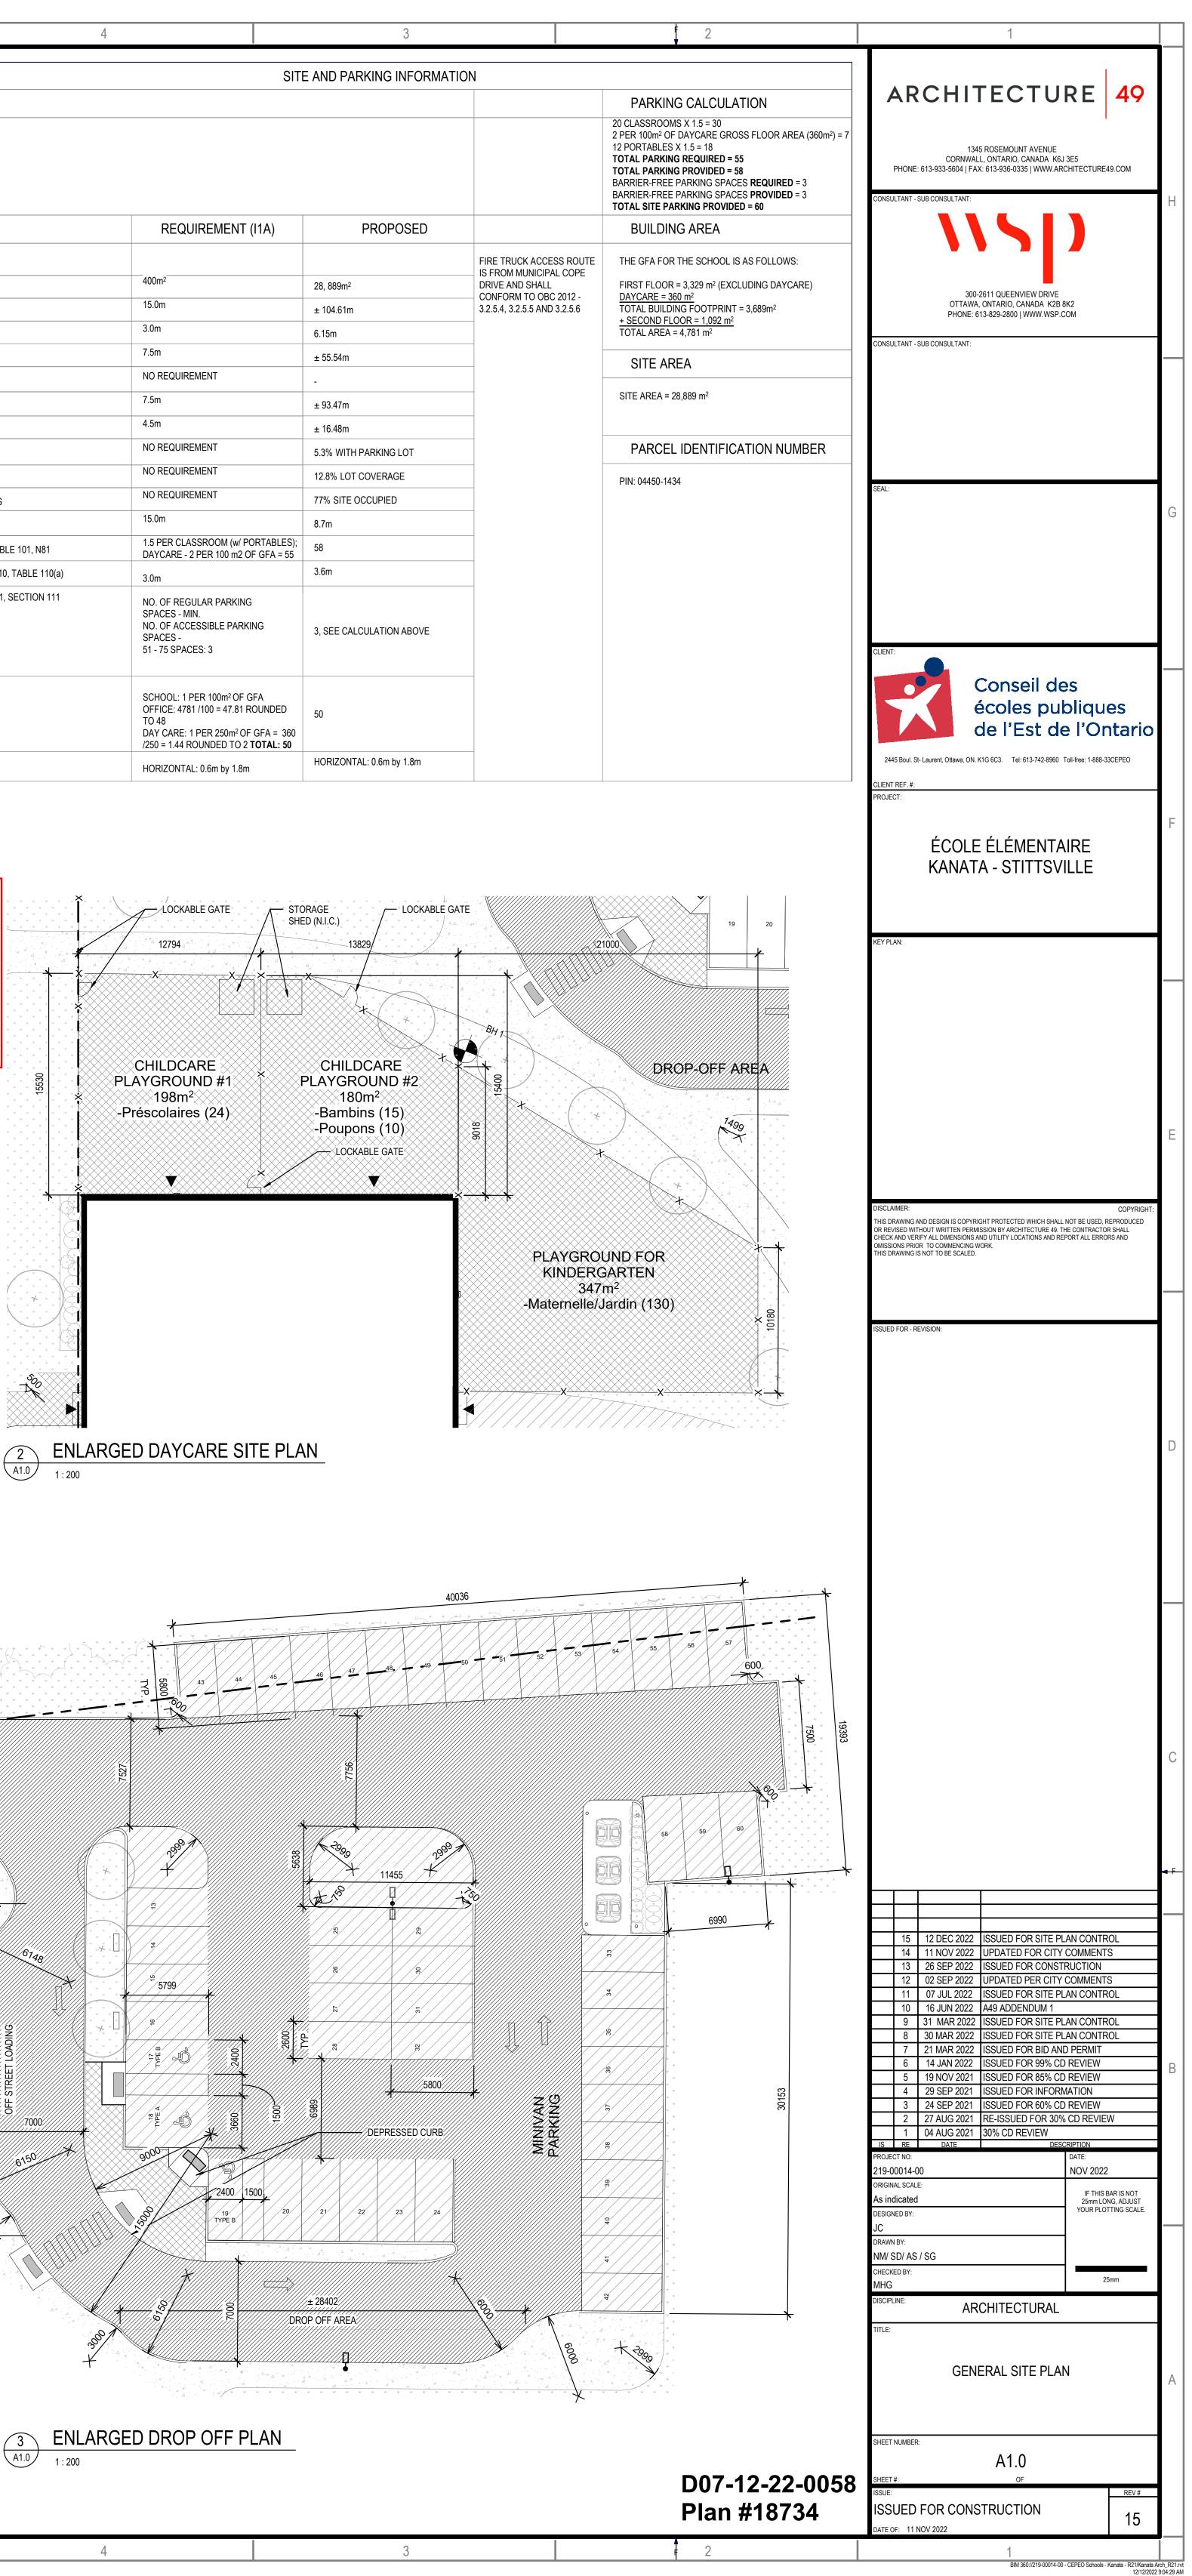

5

TYPE OF BUILDING OR USE

SCHOOL (GROUP A-2 OCCUPANCY)

| ZONING                                                                                          | REQUIREMENT (I1A)                                                                                                                                                                   | PROPOSED                 |
|-------------------------------------------------------------------------------------------------|-------------------------------------------------------------------------------------------------------------------------------------------------------------------------------------|--------------------------|
| ZONING = 11A - MINOR INSTITUTIONAL ZONE, SUBZONE B/ R1Z RESIDENTIAL<br>FIRST DENSITY, SUBZONE Z |                                                                                                                                                                                     |                          |
| MINIMUM LOT AREA: SEC. 170, TABLE 170A (b)                                                      | 400m <sup>2</sup>                                                                                                                                                                   | 28, 889m <sup>2</sup>    |
| MINIMUM LOT WIDTH: SEC. 170, TABLE 170A (a)                                                     | 15.0m                                                                                                                                                                               | ± 104.61m                |
| MINIMUM FRONT YARD: SEC. 170, TABLE 170A (c)                                                    | 3.0m                                                                                                                                                                                | 6.15m                    |
| MINIMUM REAR YARD: SEC. 170, TABLE 170A (d)                                                     | 7.5m                                                                                                                                                                                | ± 55.54m                 |
| MINIMUM EXTERIOR SIDE YARD:                                                                     | NO REQUIREMENT                                                                                                                                                                      | -                        |
| MINIMUM INTERIOR SIDE YARD: SEC. 170, TABLE 170A (e)                                            | 7.5m                                                                                                                                                                                | ± 93.47m                 |
| MINIMUM CORNER SIDE YARD: SEC. 170, TABLE 170A (f)                                              | 4.5m                                                                                                                                                                                | ± 16.48m                 |
| MINIMUM LANDSCAPED OPEN SPACE                                                                   | NO REQUIREMENT                                                                                                                                                                      | 5.3% WITH PARKING LOT    |
| MAXIMUM LOT COVERAGE                                                                            | NO REQUIREMENT                                                                                                                                                                      | 12.8% LOT COVERAGE       |
| PERCENTAGE OF TOTAL SITE OCCUPIED BY VEGETATION AND LANDSCAPING                                 | NO REQUIREMENT                                                                                                                                                                      | 77% SITE OCCUPIED        |
| MAXIMUM BUILDING HEIGHT: SEC. 170, TABLE 170A (g) (BY-LAW 2017-303)                             | 15.0m                                                                                                                                                                               | 8.7m                     |
| MINIMUM REQUIRED PARKING FOR NEW ELEMENTARY SCHOOL: SEC. 101, TABLE 101, N81                    | 1.5 PER CLASSROOM (w/ PORTABLES);<br>DAYCARE - 2 PER 100 m2 OF GFA = 55                                                                                                             | 58                       |
| MINIMUM REQ. WIDTH OF A LANDSCAPED BUFFER FOR PARKING LOT: SEC. 110, TABLE 110(a)               | 3.0m                                                                                                                                                                                | 3.6m                     |
| MINIMUM NUMBER OF BARRIER-FREE PARKING SPACES: BY-LAW NO. 2017-301, SECTION 111                 | NO. OF REGULAR PARKING<br>SPACES - MIN.<br>NO. OF ACCESSIBLE PARKING<br>SPACES -<br>51 - 75 SPACES: 3                                                                               | 3, SEE CALCULATION ABOVI |
| MINIMUM NUMBER OF BICYCLE PARKING SPACES: SEC. 111, TABLE 111A (d)                              | SCHOOL: 1 PER 100m <sup>2</sup> OF GFA<br>OFFICE: 4781 /100 = 47.81 ROUNDED<br>TO 48<br>DAY CARE: 1 PER 250m <sup>2</sup> OF GFA = 360<br>/250 = 1.44 ROUNDED TO 2 <b>TOTAL: 50</b> | 50                       |
| BICYCLE PARKING DIMENSIONS: SEC. 111, TABLE 11B                                                 | HORIZONTAL: 0.6m by 1.8m                                                                                                                                                            | HORIZONTAL: 0.6m by 1.8m |