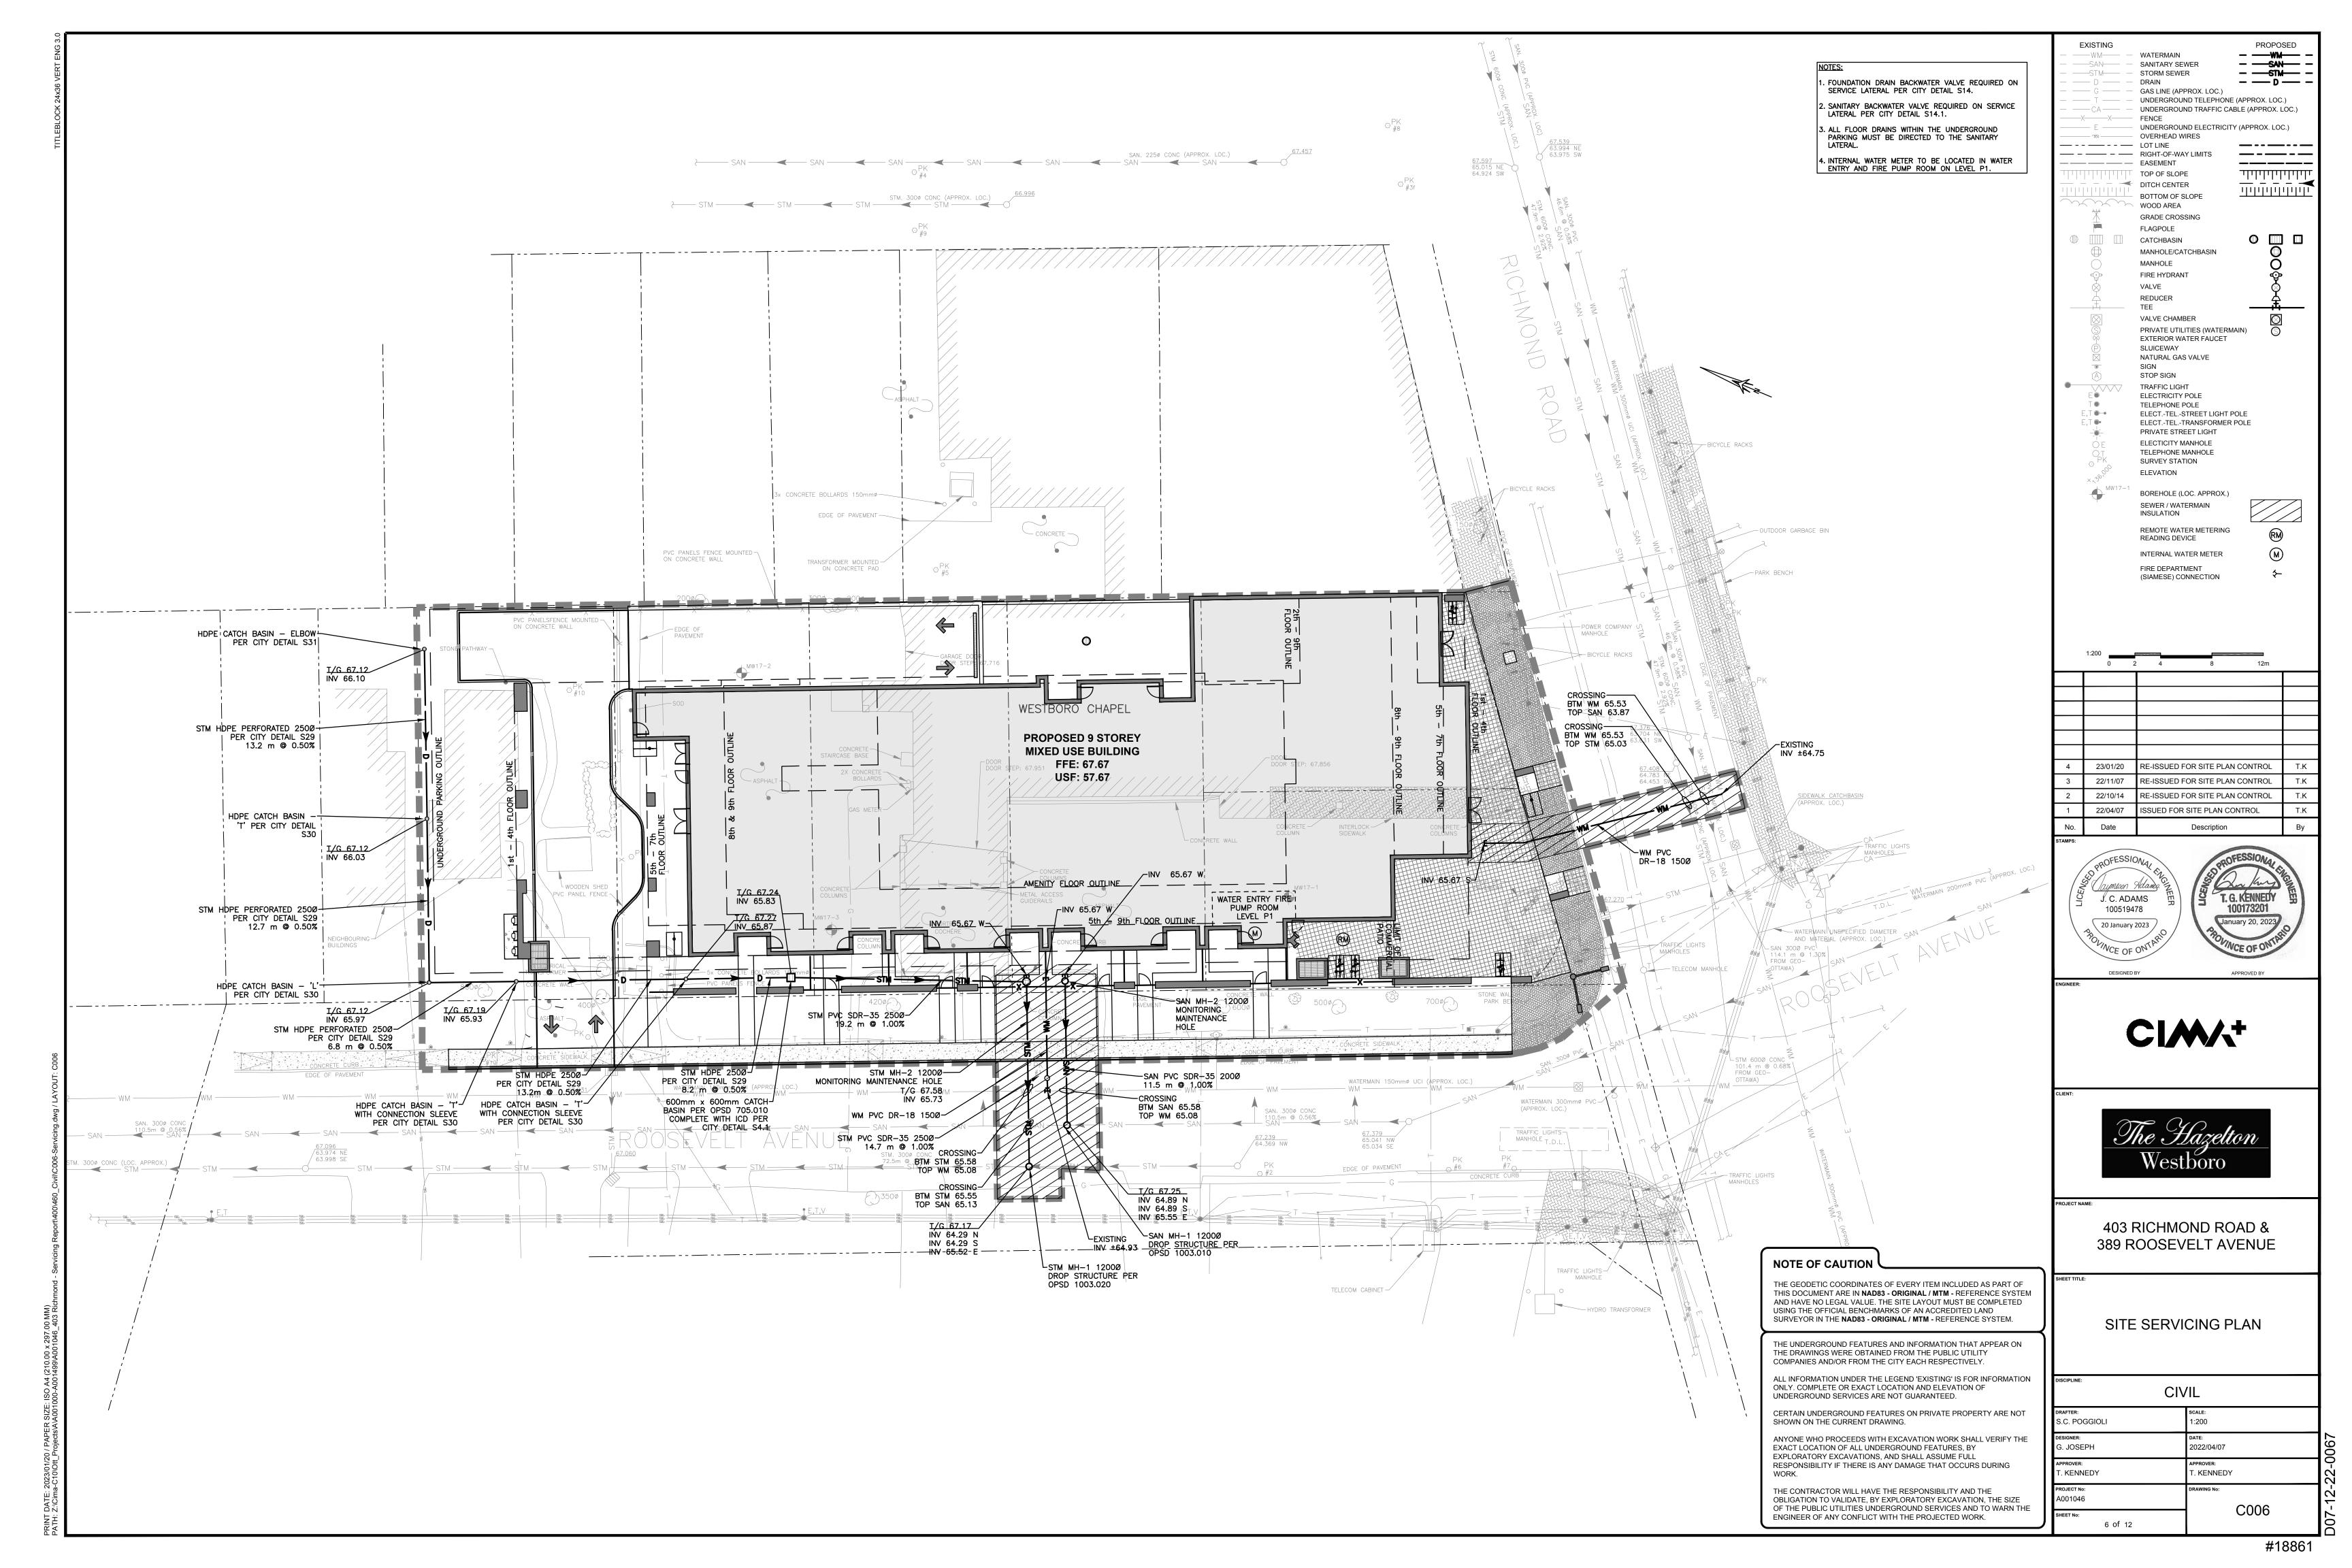

---|
| C000     | COVER PAGE                        |
| C001     | TOPOGRAPHICAL SURVEY PLAN         |
| C002     | SEDIMENT AND EROSION CONTROL PLAN |
| C003     | NOTES PLAN - 1 of 2               |
| C004     | NOTES PLAN - 2 of 2               |
| C005     | GRADE CONTROL AND DRAINAGE PLAN   |
| C006     | SITE SERVICING PLAN               |
| C007     | STORM WATER MANAGEMENT PLAN       |
| C008     | CIVIL DETAILS PLAN - 1 of 5       |
| C009     | CIVIL DETAILS PLAN - 2 of 5       |
| C010     | CIVIL DETAILS PLAN - 3 of 5       |
| C011     | CIVIL DETAILS PLAN - 4 of 5       |
| C012     | CIVIL DETAILS PLAN - 5 of 5       |

**STARWOOD GROUP INC.** 

THE HAZELTON WESTBORO **403 RICHMOND ROAD & 389 ROOSEVELT AVENUE RE-ISSUED FOR SITE PLAN CONTROL - JANUARY 20, 2023**  CIMA



























LANDSCAPING APPLICATIONS

S29

















403 RICHMOND ROAD &

389 ROOSEVELT AVENUE

**DETAILS PLAN** 

| DISCIPLINE:  CIVIL        |                         |
|---------------------------|-------------------------|
| drafter:<br>S.C. POGGIOLI | SCALE:                  |
| DESIGNER:<br>T. KENNEDY   | DATE:<br>2022/04/07     |
| APPROVER: T. KENNEDY      | APPROVER:<br>T. KENNEDY |
| PROJECT No:<br>A001046    | DRAWING No:             |
| SHEET No: 9 of 12         | C009                    |

CAST-IN-PLACE MAINTENANCE HOLE DROP STRUCTURE WYE

75mm min

200

200

250

300

OPSD 1003.020













**DETAILS PLAN** 

CIVIL

022/04/07

T. KENNEDY

C010

S.C. POGGIOLI

Γ. KENNEDY

Γ. KENNEDY

10 of 12

A001046





























A001046