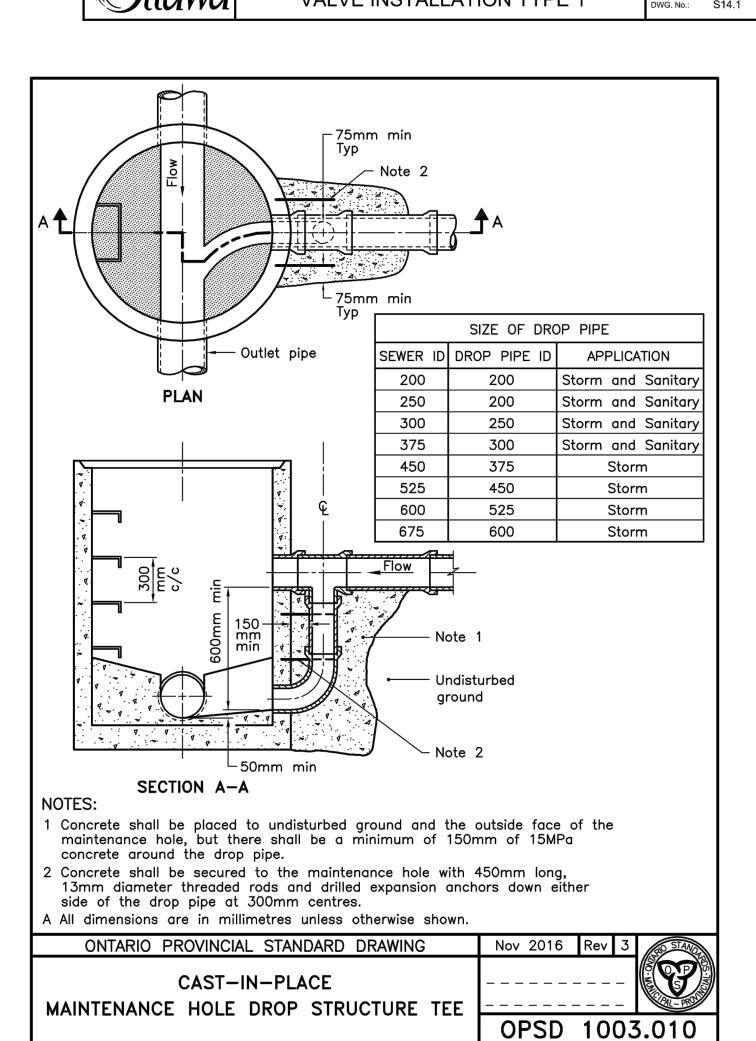

CAST-IN-PLACE MAINTENANCE HOLE DROP STRUCTURE WYE

75mm min

200

200

250

300

OPSD 1003.020

**DETAILS PLAN** 