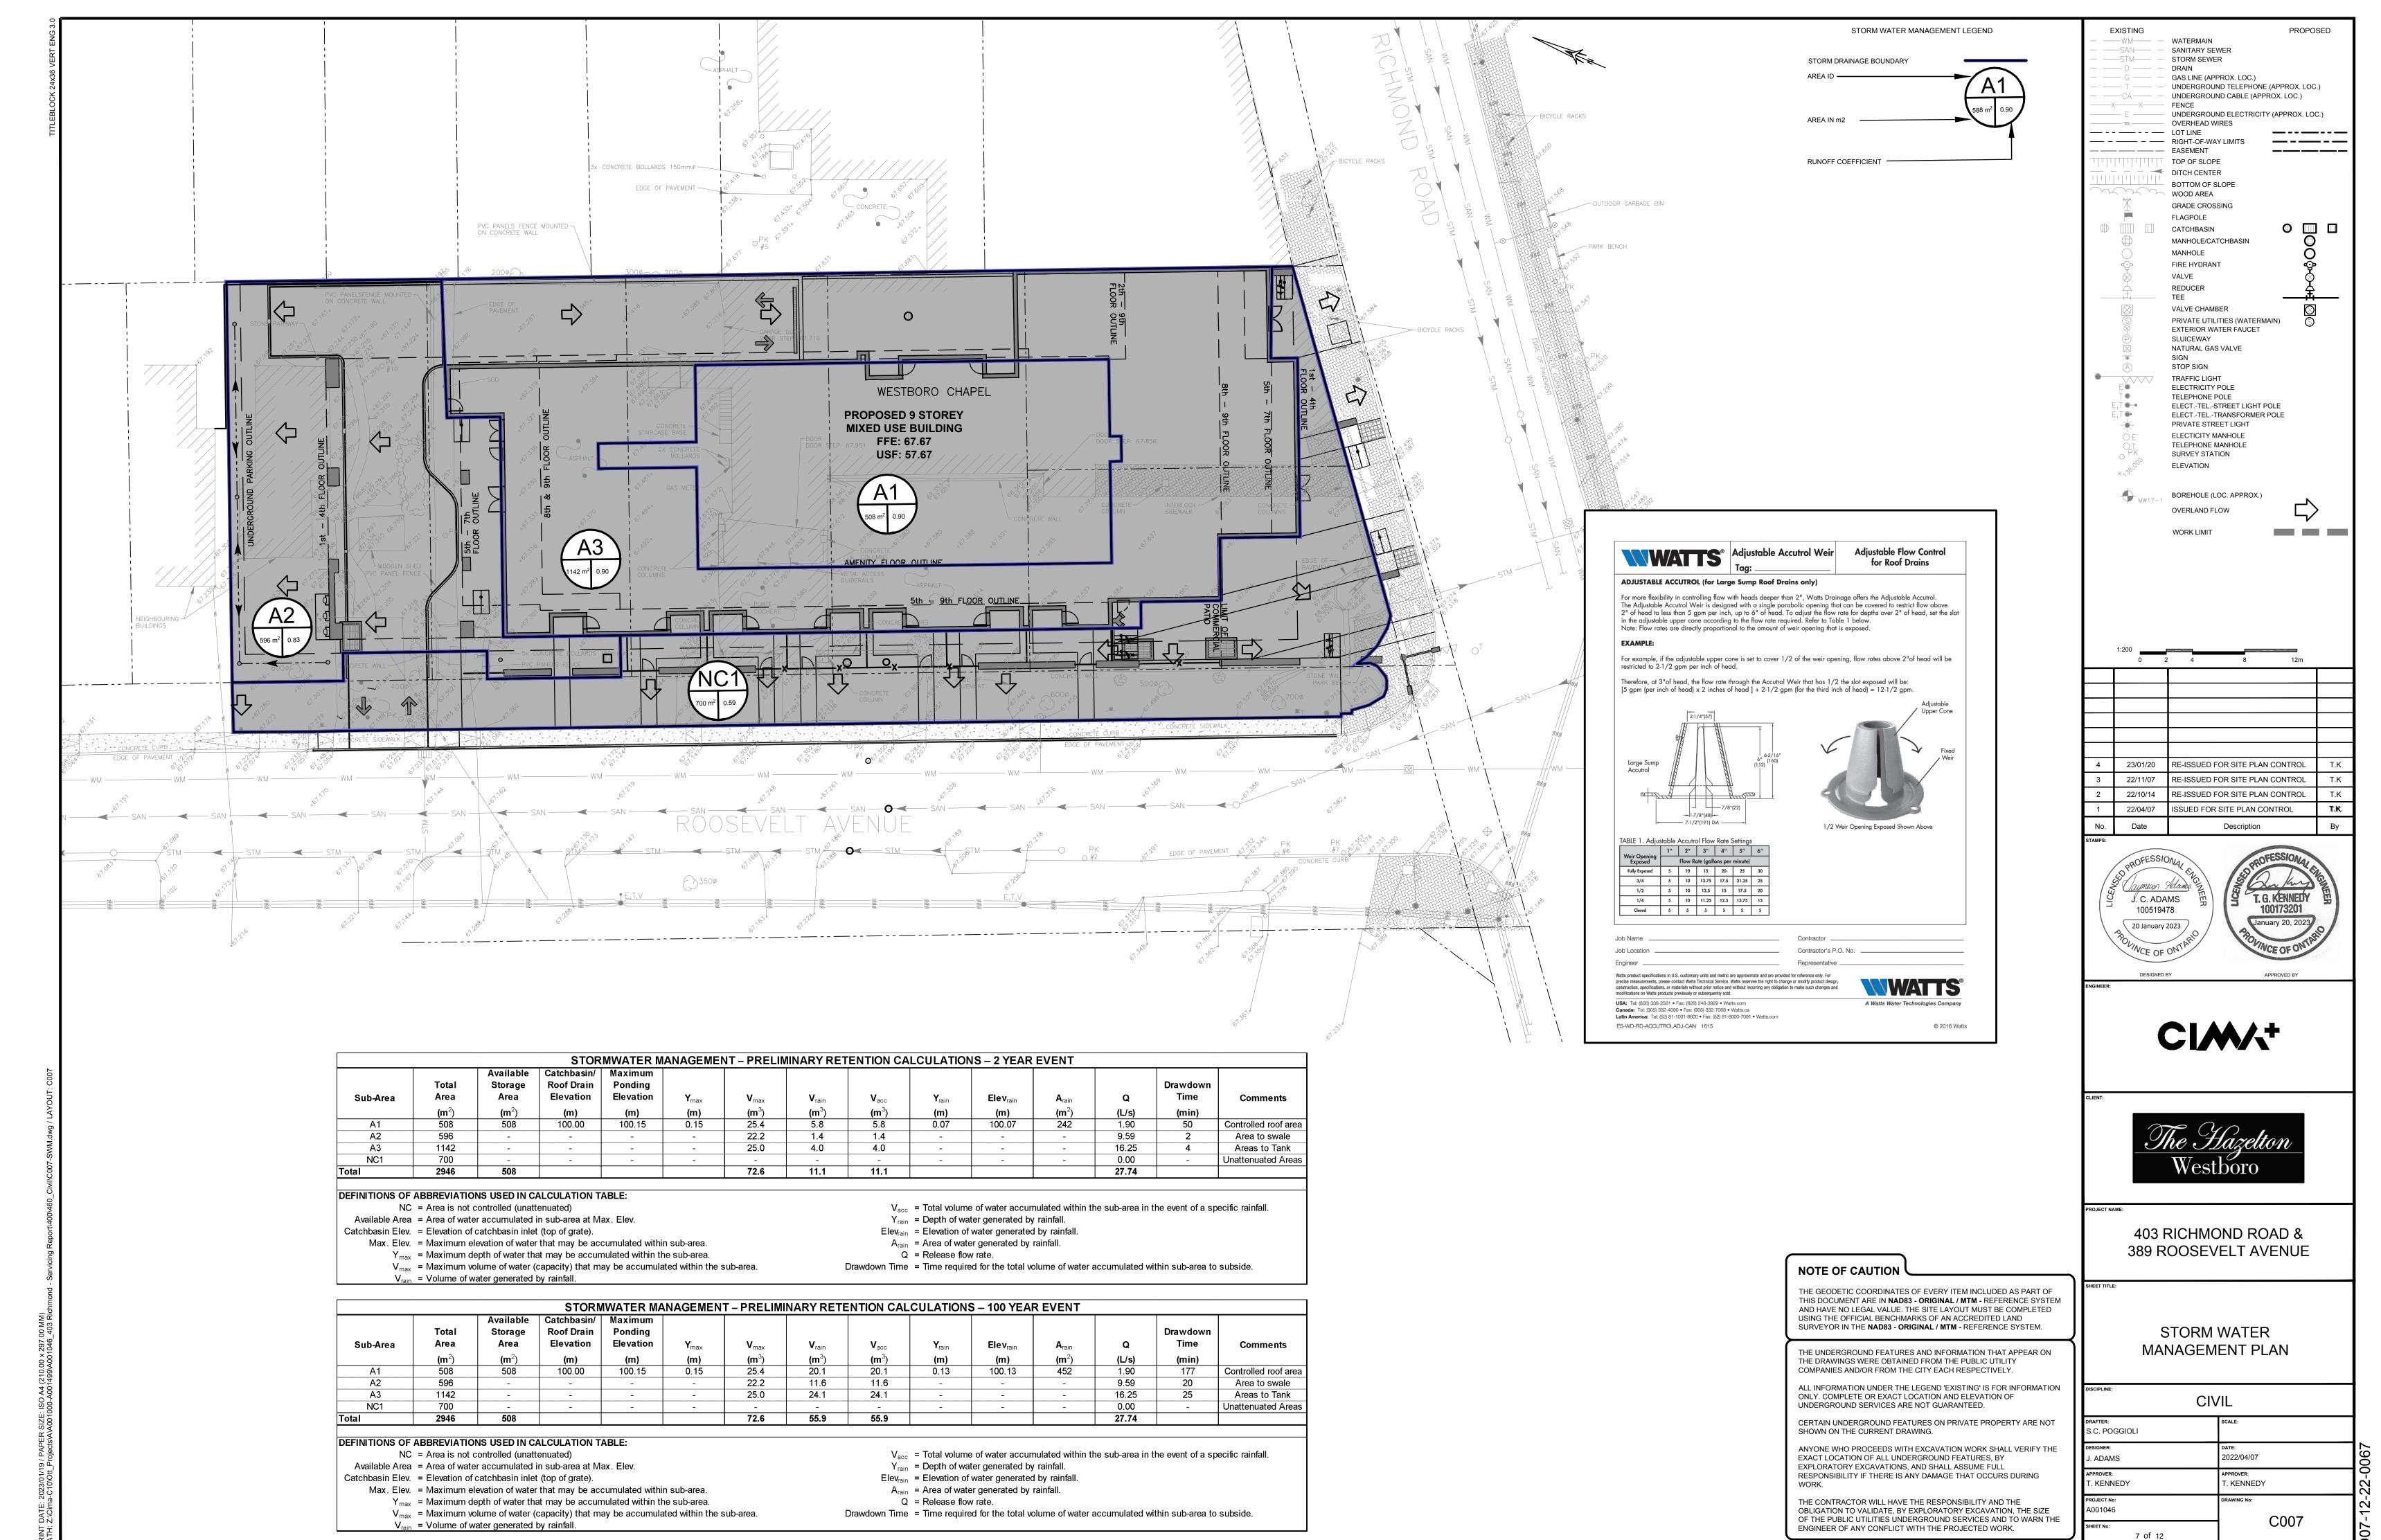

-|
| C000     | COVER PAGE                        |
| C001     | TOPOGRAPHICAL SURVEY PLAN         |
| C002     | SEDIMENT AND EROSION CONTROL PLAN |
| C003     | NOTES PLAN - 1 of 2               |
| C004     | NOTES PLAN - 2 of 2               |
| C005     | GRADE CONTROL AND DRAINAGE PLAN   |
| C006     | SITE SERVICING PLAN               |
| C007     | STORM WATER MANAGEMENT PLAN       |
| C008     | CIVIL DETAILS PLAN - 1 of 5       |
| C009     | CIVIL DETAILS PLAN - 2 of 5       |
| C010     | CIVIL DETAILS PLAN - 3 of 5       |
| C011     | CIVIL DETAILS PLAN - 4 of 5       |
| C012     | CIVIL DETAILS PLAN - 5 of 5       |

**STARWOOD GROUP INC.** 

THE HAZELTON WESTBORO **403 RICHMOND ROAD & 389 ROOSEVELT AVENUE RE-ISSUED FOR SITE PLAN CONTROL - JANUARY 20, 2023**  CIMA



























LANDSCAPING APPLICATIONS

S29

















403 RICHMOND ROAD &

389 ROOSEVELT AVENUE

**DETAILS PLAN** 

| DISCIPLINE:  CIVIL        |                         |
|---------------------------|-------------------------|
| drafter:<br>S.C. POGGIOLI | SCALE:                  |
| DESIGNER:<br>T. KENNEDY   | DATE:<br>2022/04/07     |
| APPROVER: T. KENNEDY      | APPROVER:<br>T. KENNEDY |
| PROJECT No:<br>A001046    | DRAWING No:             |
| SHEET No: 9 of 12         | C009                    |

CAST-IN-PLACE MAINTENANCE HOLE DROP STRUCTURE WYE

75mm min

200

200

250

300

OPSD 1003.020













**DETAILS PLAN** 

CIVIL

022/04/07

T. KENNEDY

C010

S.C. POGGIOLI

Γ. KENNEDY

Γ. KENNEDY

10 of 12

A001046





























A001046