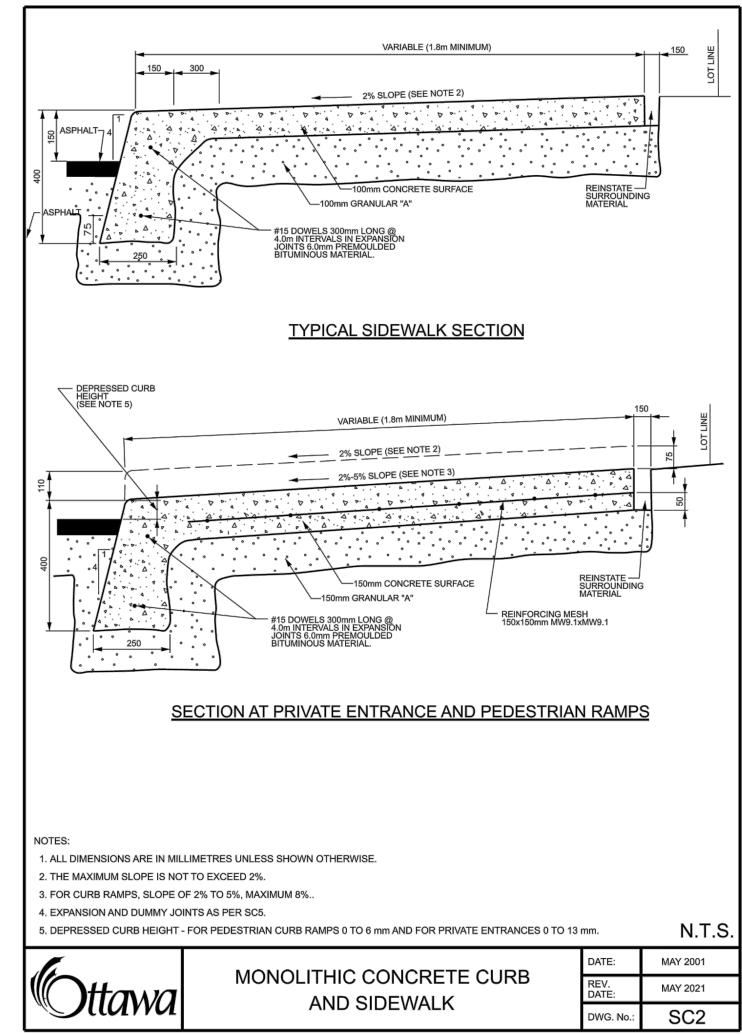

| C000     | COVER PAGE                        |
| C001     | TOPOGRAPHICAL SURVEY PLAN         |
| C002     | SEDIMENT AND EROSION CONTROL PLAN |
| C003     | NOTES PLAN - 1 of 2               |
| C004     | NOTES PLAN - 2 of 2               |
| C005     | GRADE CONTROL AND DRAINAGE PLAN   |
| C006     | SITE SERVICING PLAN               |
| C007     | STORM WATER MANAGEMENT PLAN       |
| C008     | CIVIL DETAILS PLAN - 1 of 5       |
| C009     | CIVIL DETAILS PLAN - 2 of 5       |
| C010     | CIVIL DETAILS PLAN - 3 of 5       |
| C011     | CIVIL DETAILS PLAN - 4 of 5       |
| C012     | CIVIL DETAILS PLAN - 5 of 5       |

**STARWOOD GROUP INC.** 

THE HAZELTON WESTBORO **403 RICHMOND ROAD & 389 ROOSEVELT AVENUE RE-ISSUED FOR SITE PLAN CONTROL - JANUARY 20, 2023**  CIMA



























LANDSCAPING APPLICATIONS

S29

















403 RICHMOND ROAD &

389 ROOSEVELT AVENUE

**DETAILS PLAN** 

| DISCIPLINE:  CIVIL        |                         |
|---------------------------|-------------------------|
| drafter:<br>S.C. POGGIOLI | SCALE:                  |
| DESIGNER:<br>T. KENNEDY   | DATE:<br>2022/04/07     |
| APPROVER: T. KENNEDY      | APPROVER:<br>T. KENNEDY |
| PROJECT No:<br>A001046    | DRAWING No:             |
| SHEET No: 9 of 12         | C009                    |

CAST-IN-PLACE MAINTENANCE HOLE DROP STRUCTURE WYE

75mm min

200

200

250

300

OPSD 1003.020













**DETAILS PLAN** 

CIVIL

022/04/07

T. KENNEDY

C010

S.C. POGGIOLI

Γ. KENNEDY

Γ. KENNEDY

10 of 12

A001046





























A001046