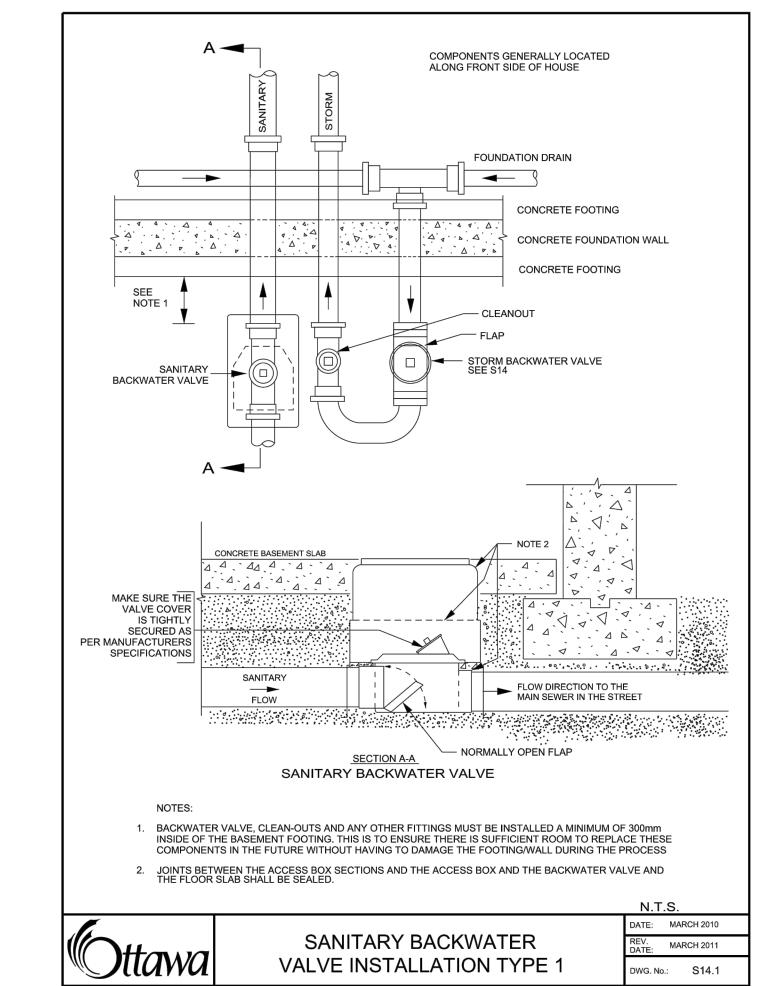

CAST-IN-PLACE MAINTENANCE HOLE DROP STRUCTURE WYE

75mm min

200

200

250

300

OPSD 1003.020

**DETAILS PLAN** 