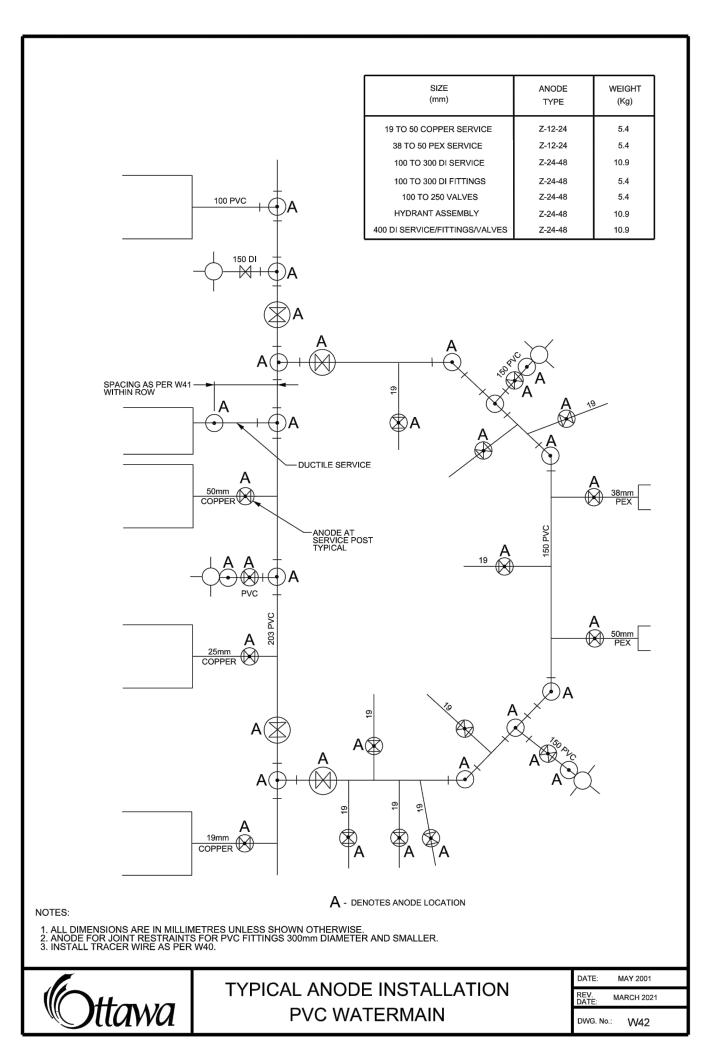

CAST-IN-PLACE MAINTENANCE HOLE DROP STRUCTURE WYE

75mm min

200

200

250

300

OPSD 1003.020

**DETAILS PLAN** 