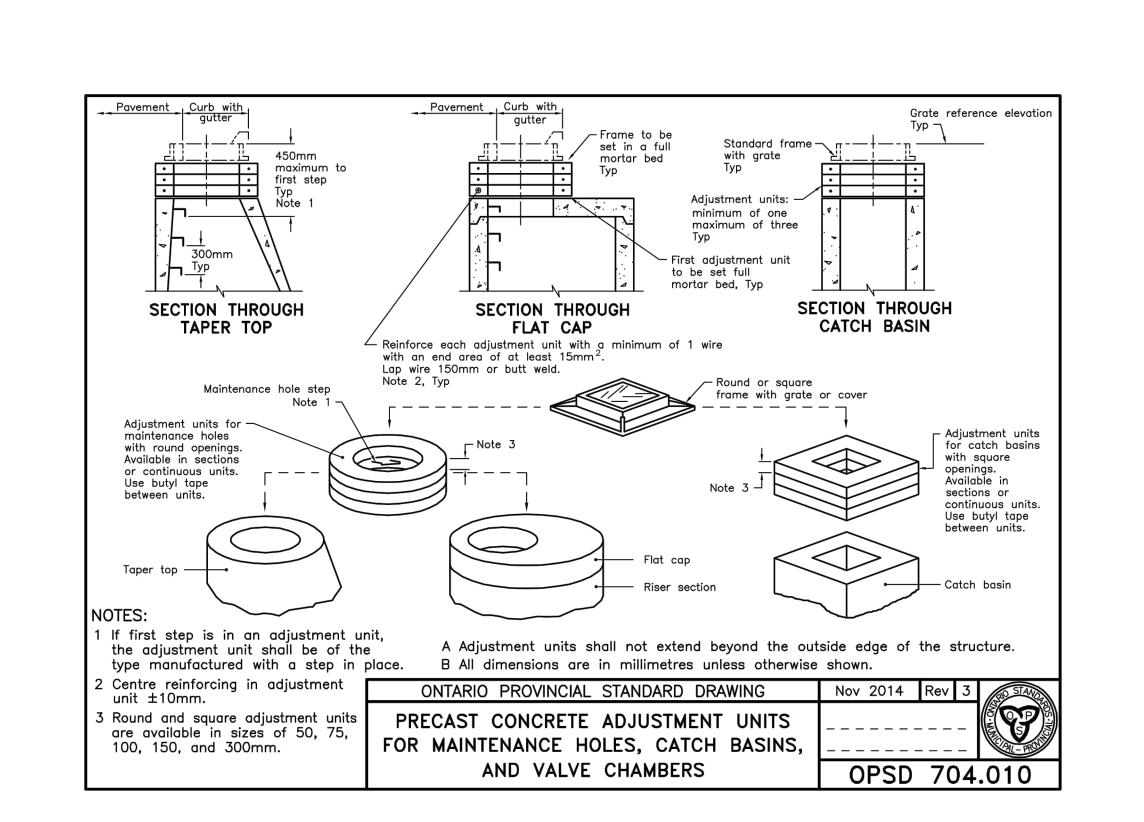

CAST-IN-PLACE MAINTENANCE HOLE DROP STRUCTURE WYE

75mm min

200

200

250

300

OPSD 1003.020

**DETAILS PLAN** 