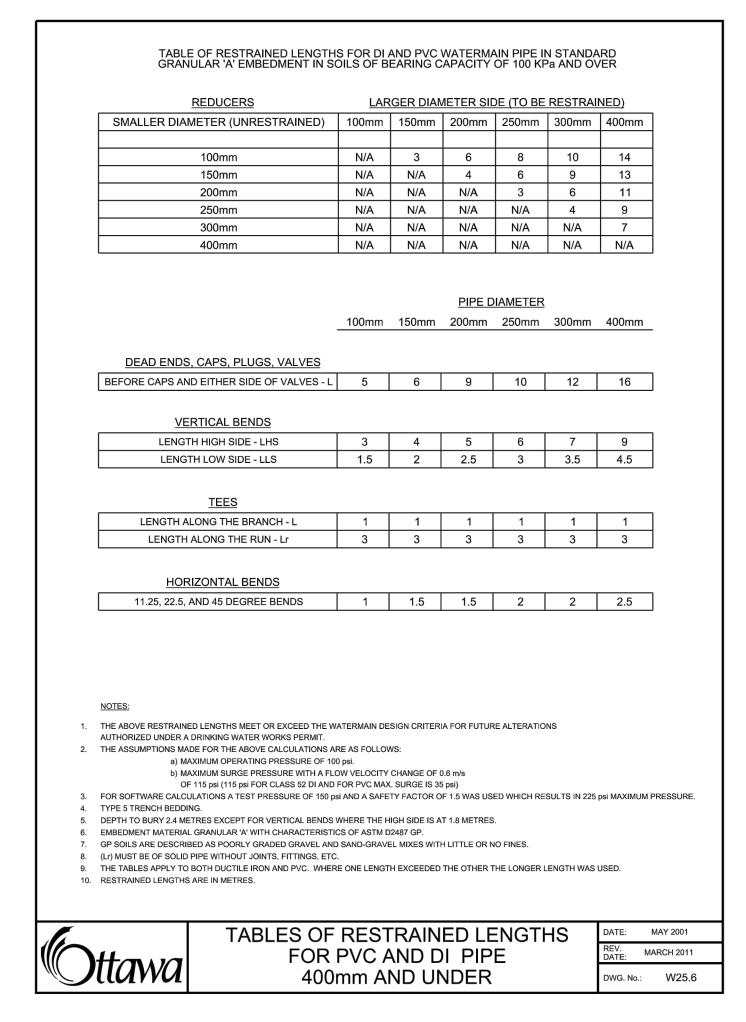

CAST-IN-PLACE MAINTENANCE HOLE DROP STRUCTURE WYE

75mm min

200

200

250

300

OPSD 1003.020

**DETAILS PLAN** 