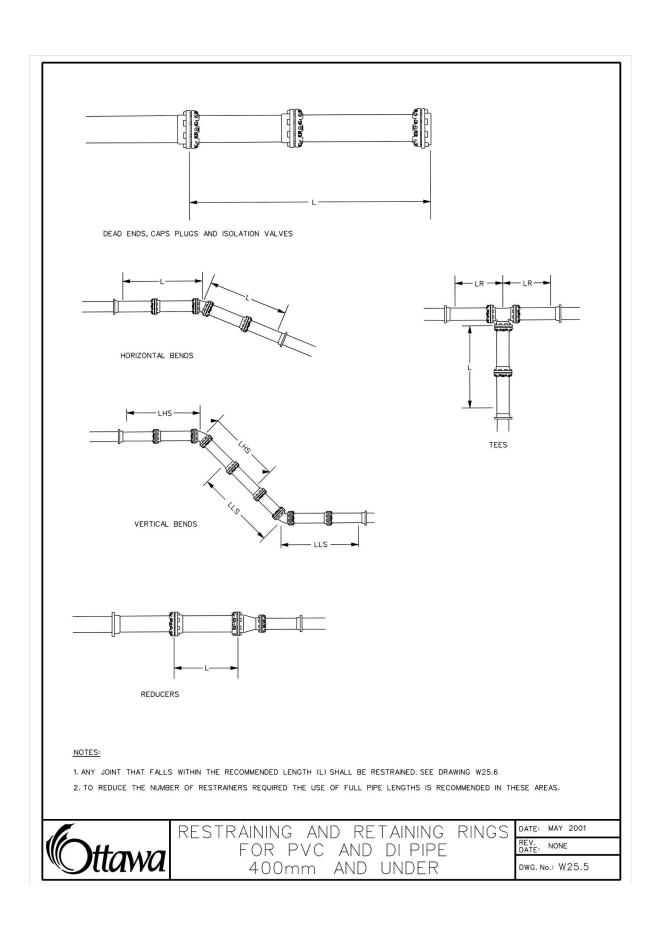

TROL - JANUARY 20, 2023**  CIMA



























LANDSCAPING APPLICATIONS

S29

















403 RICHMOND ROAD &

389 ROOSEVELT AVENUE

**DETAILS PLAN** 

| DISCIPLINE:  CIVIL        |                         |
|---------------------------|-------------------------|
| drafter:<br>S.C. POGGIOLI | SCALE:                  |
| DESIGNER:<br>T. KENNEDY   | DATE:<br>2022/04/07     |
| APPROVER: T. KENNEDY      | APPROVER:<br>T. KENNEDY |
| PROJECT No:<br>A001046    | DRAWING No:             |
| SHEET No: 9 of 12         | C009                    |

CAST-IN-PLACE MAINTENANCE HOLE DROP STRUCTURE WYE

75mm min

200

200

250

300

OPSD 1003.020













**DETAILS PLAN** 

CIVIL

022/04/07

T. KENNEDY

C010

S.C. POGGIOLI

Γ. KENNEDY

Γ. KENNEDY

10 of 12

A001046





























A001046