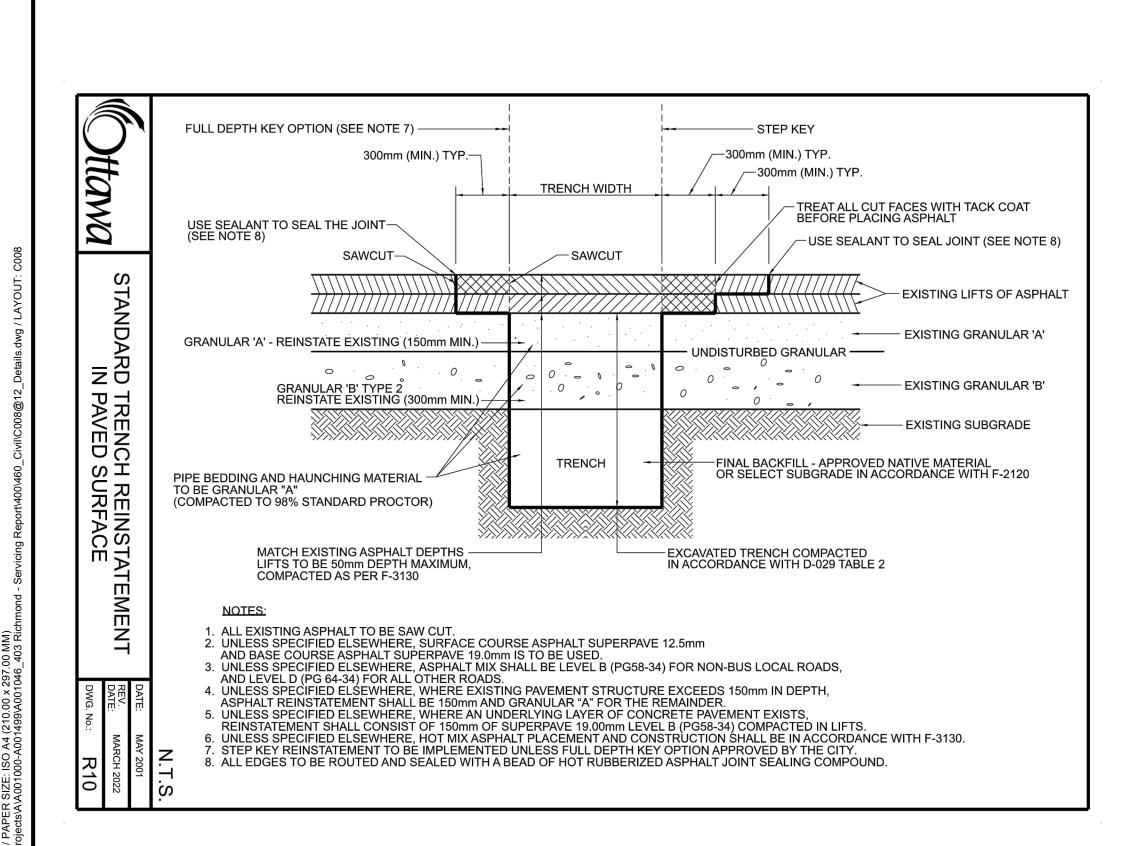

| COVER PAGE                        |
| C001     | TOPOGRAPHICAL SURVEY PLAN         |
| C002     | SEDIMENT AND EROSION CONTROL PLAN |
| C003     | NOTES PLAN - 1 of 2               |
| C004     | NOTES PLAN - 2 of 2               |
| C005     | GRADE CONTROL AND DRAINAGE PLAN   |
| C006     | SITE SERVICING PLAN               |
| C007     | STORM WATER MANAGEMENT PLAN       |
| C008     | CIVIL DETAILS PLAN - 1 of 5       |
| C009     | CIVIL DETAILS PLAN - 2 of 5       |
| C010     | CIVIL DETAILS PLAN - 3 of 5       |
| C011     | CIVIL DETAILS PLAN - 4 of 5       |
| C012     | CIVIL DETAILS PLAN - 5 of 5       |

**STARWOOD GROUP INC.** 

THE HAZELTON WESTBORO **403 RICHMOND ROAD & 389 ROOSEVELT AVENUE RE-ISSUED FOR SITE PLAN CONTROL - JANUARY 20, 2023**  CIMA



























LANDSCAPING APPLICATIONS

S29

















403 RICHMOND ROAD &

389 ROOSEVELT AVENUE

**DETAILS PLAN** 

| DISCIPLINE:  CIVIL        |                         |
|---------------------------|-------------------------|
| drafter:<br>S.C. POGGIOLI | SCALE:                  |
| DESIGNER:<br>T. KENNEDY   | DATE:<br>2022/04/07     |
| APPROVER: T. KENNEDY      | APPROVER:<br>T. KENNEDY |
| PROJECT No:<br>A001046    | DRAWING No:             |
| SHEET No: 9 of 12         | C009                    |

CAST-IN-PLACE MAINTENANCE HOLE DROP STRUCTURE WYE

75mm min

200

200

250

300

OPSD 1003.020













**DETAILS PLAN** 

CIVIL

022/04/07

T. KENNEDY

C010

S.C. POGGIOLI

Γ. KENNEDY

Γ. KENNEDY

10 of 12

A001046





























A001046