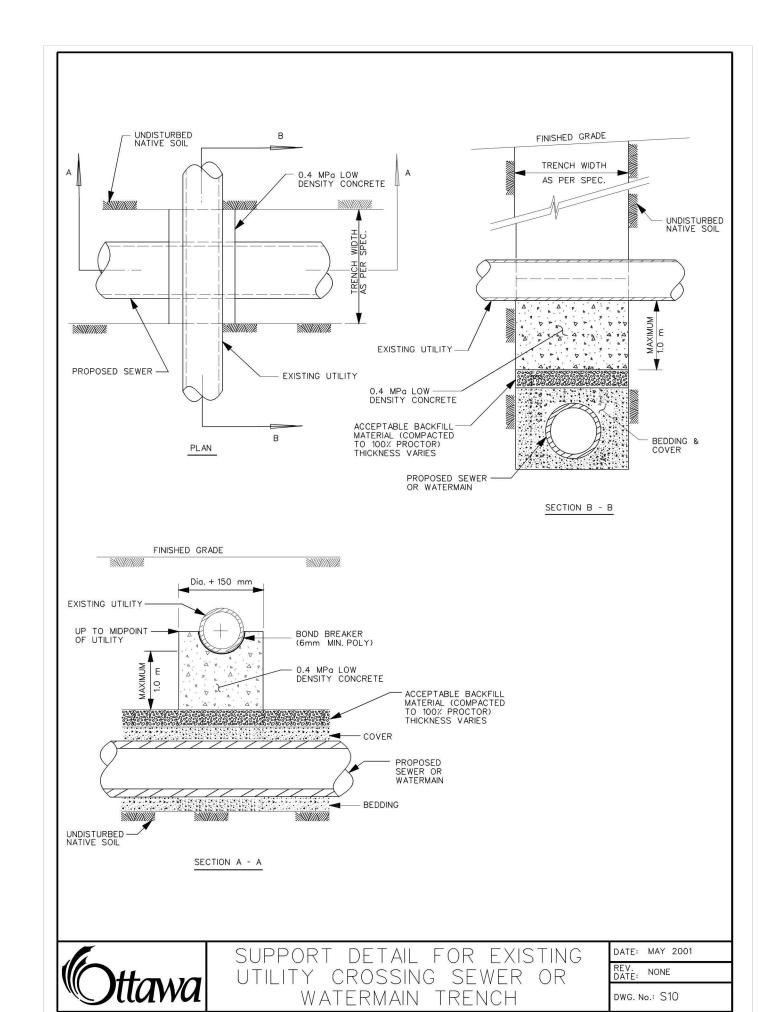

0     | COVER PAGE                        |
| C001     | TOPOGRAPHICAL SURVEY PLAN         |
| C002     | SEDIMENT AND EROSION CONTROL PLAN |
| C003     | NOTES PLAN - 1 of 2               |
| C004     | NOTES PLAN - 2 of 2               |
| C005     | GRADE CONTROL AND DRAINAGE PLAN   |
| C006     | SITE SERVICING PLAN               |
| C007     | STORM WATER MANAGEMENT PLAN       |
| C008     | CIVIL DETAILS PLAN - 1 of 5       |
| C009     | CIVIL DETAILS PLAN - 2 of 5       |
| C010     | CIVIL DETAILS PLAN - 3 of 5       |
| C011     | CIVIL DETAILS PLAN - 4 of 5       |
| C012     | CIVIL DETAILS PLAN - 5 of 5       |

**STARWOOD GROUP INC.** 

THE HAZELTON WESTBORO **403 RICHMOND ROAD & 389 ROOSEVELT AVENUE RE-ISSUED FOR SITE PLAN CONTROL - JANUARY 20, 2023**  CIMA



























LANDSCAPING APPLICATIONS

S29

















403 RICHMOND ROAD &

389 ROOSEVELT AVENUE

**DETAILS PLAN** 

| DISCIPLINE:  CIVIL        |                         |
|---------------------------|-------------------------|
| drafter:<br>S.C. POGGIOLI | SCALE:                  |
| DESIGNER:<br>T. KENNEDY   | DATE:<br>2022/04/07     |
| APPROVER: T. KENNEDY      | APPROVER:<br>T. KENNEDY |
| PROJECT No:<br>A001046    | DRAWING No:             |
| SHEET No: 9 of 12         | C009                    |

CAST-IN-PLACE MAINTENANCE HOLE DROP STRUCTURE WYE

75mm min

200

200

250

300

OPSD 1003.020













**DETAILS PLAN** 

CIVIL

022/04/07

T. KENNEDY

C010

S.C. POGGIOLI

Γ. KENNEDY

Γ. KENNEDY

10 of 12

A001046





























A001046