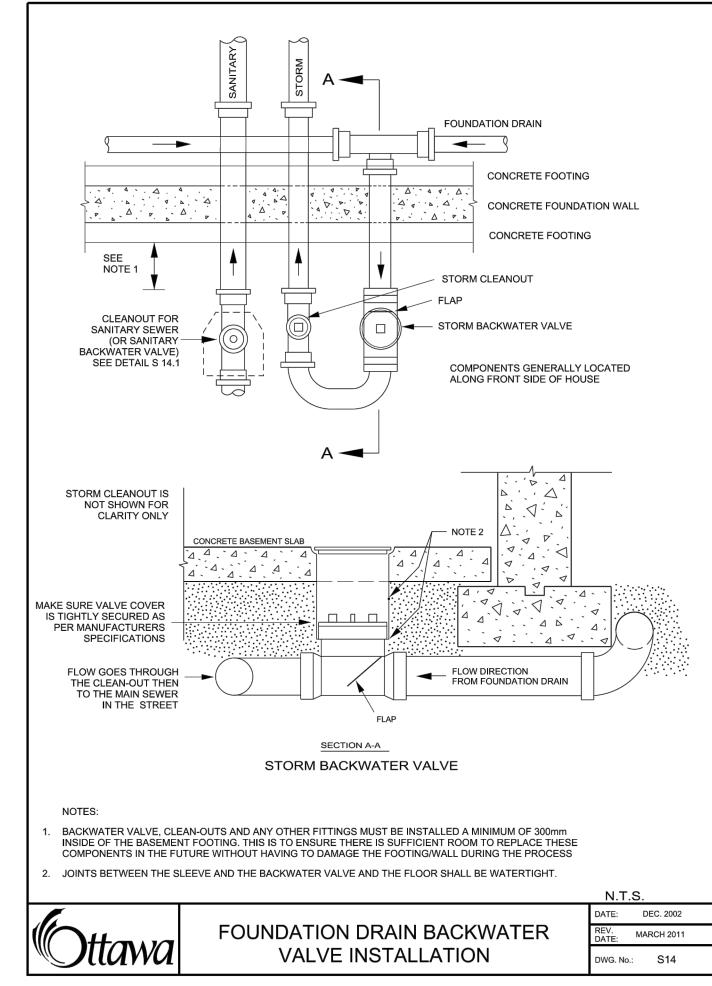

CAST-IN-PLACE MAINTENANCE HOLE DROP STRUCTURE WYE

75mm min

200

200

250

300

OPSD 1003.020

**DETAILS PLAN** 

CIVIL

022/04/07

T. KENNEDY

C010

S.C. POGGIOLI

Γ. KENNEDY

Γ. KENNEDY

10 of 12