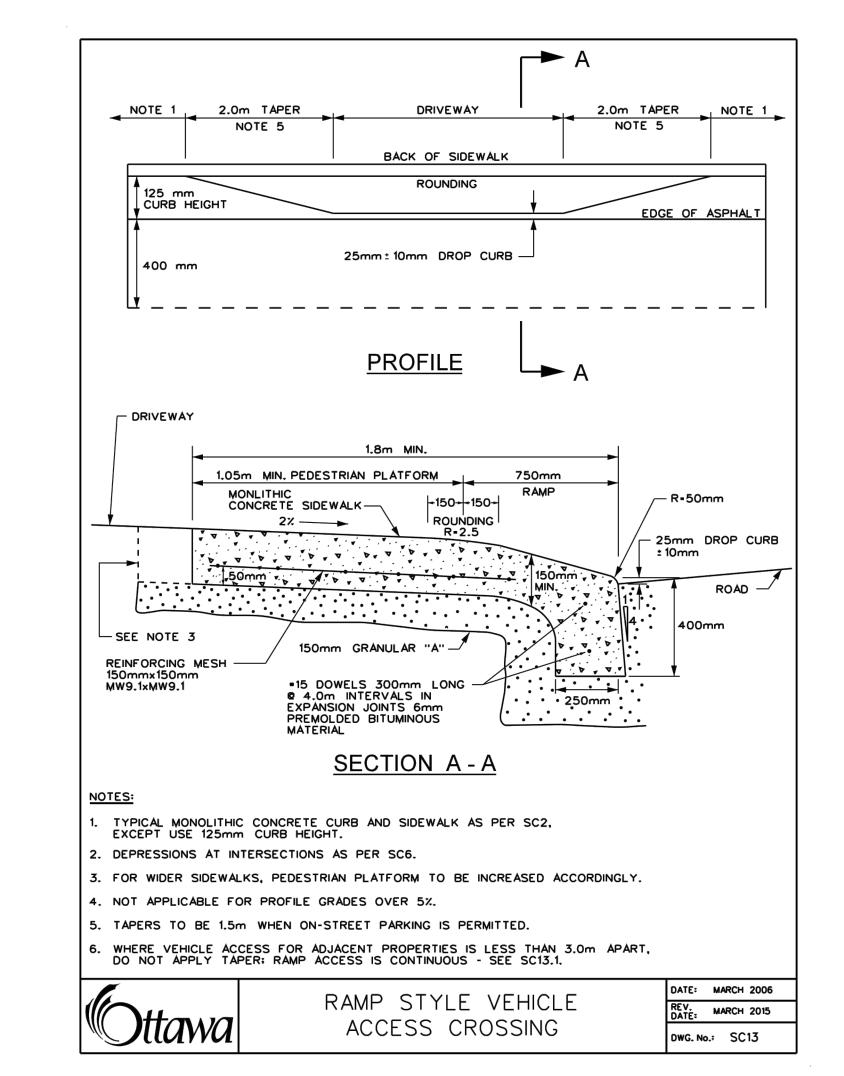

000     | COVER PAGE                        |
| C001     | TOPOGRAPHICAL SURVEY PLAN         |
| C002     | SEDIMENT AND EROSION CONTROL PLAN |
| C003     | NOTES PLAN - 1 of 2               |
| C004     | NOTES PLAN - 2 of 2               |
| C005     | GRADE CONTROL AND DRAINAGE PLAN   |
| C006     | SITE SERVICING PLAN               |
| C007     | STORM WATER MANAGEMENT PLAN       |
| C008     | CIVIL DETAILS PLAN - 1 of 5       |
| C009     | CIVIL DETAILS PLAN - 2 of 5       |
| C010     | CIVIL DETAILS PLAN - 3 of 5       |
| C011     | CIVIL DETAILS PLAN - 4 of 5       |
| C012     | CIVIL DETAILS PLAN - 5 of 5       |

**STARWOOD GROUP INC.** 

THE HAZELTON WESTBORO **403 RICHMOND ROAD & 389 ROOSEVELT AVENUE RE-ISSUED FOR SITE PLAN CONTROL - JANUARY 20, 2023**  CIMA



























LANDSCAPING APPLICATIONS

S29

















403 RICHMOND ROAD &

389 ROOSEVELT AVENUE

**DETAILS PLAN** 

| DISCIPLINE:  CIVIL        |                         |
|---------------------------|-------------------------|
| drafter:<br>S.C. POGGIOLI | SCALE:                  |
| DESIGNER:<br>T. KENNEDY   | DATE:<br>2022/04/07     |
| APPROVER: T. KENNEDY      | APPROVER:<br>T. KENNEDY |
| PROJECT No:<br>A001046    | DRAWING No:             |
| SHEET No: 9 of 12         | C009                    |

CAST-IN-PLACE MAINTENANCE HOLE DROP STRUCTURE WYE

75mm min

200

200

250

300

OPSD 1003.020













**DETAILS PLAN** 

CIVIL

022/04/07

T. KENNEDY

C010

S.C. POGGIOLI

Γ. KENNEDY

Γ. KENNEDY

10 of 12

A001046





























A001046