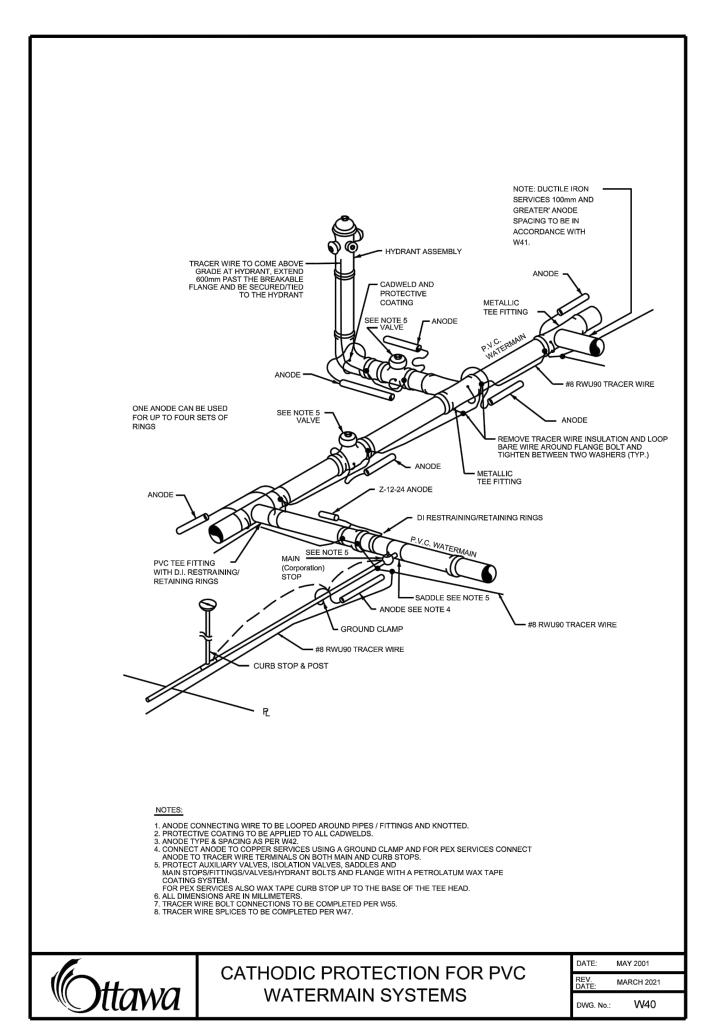

CAST-IN-PLACE MAINTENANCE HOLE DROP STRUCTURE WYE

75mm min

200

200

250

300

OPSD 1003.020

**DETAILS PLAN** 