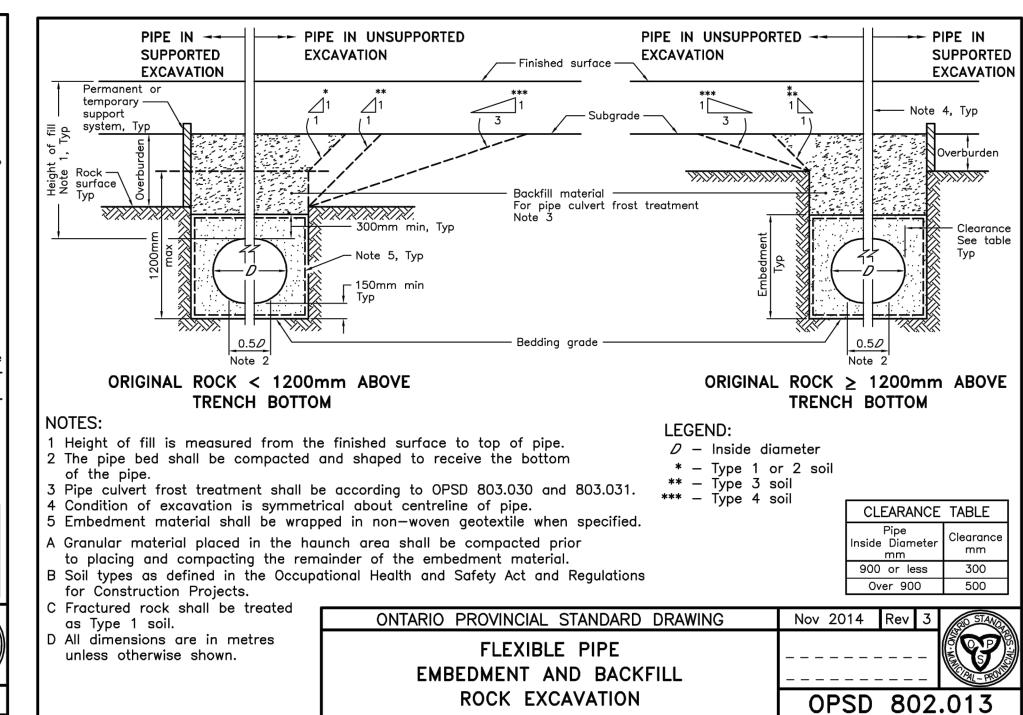

CAST-IN-PLACE MAINTENANCE HOLE DROP STRUCTURE WYE

75mm min

200

200

250

300

OPSD 1003.020

**DETAILS PLAN** 