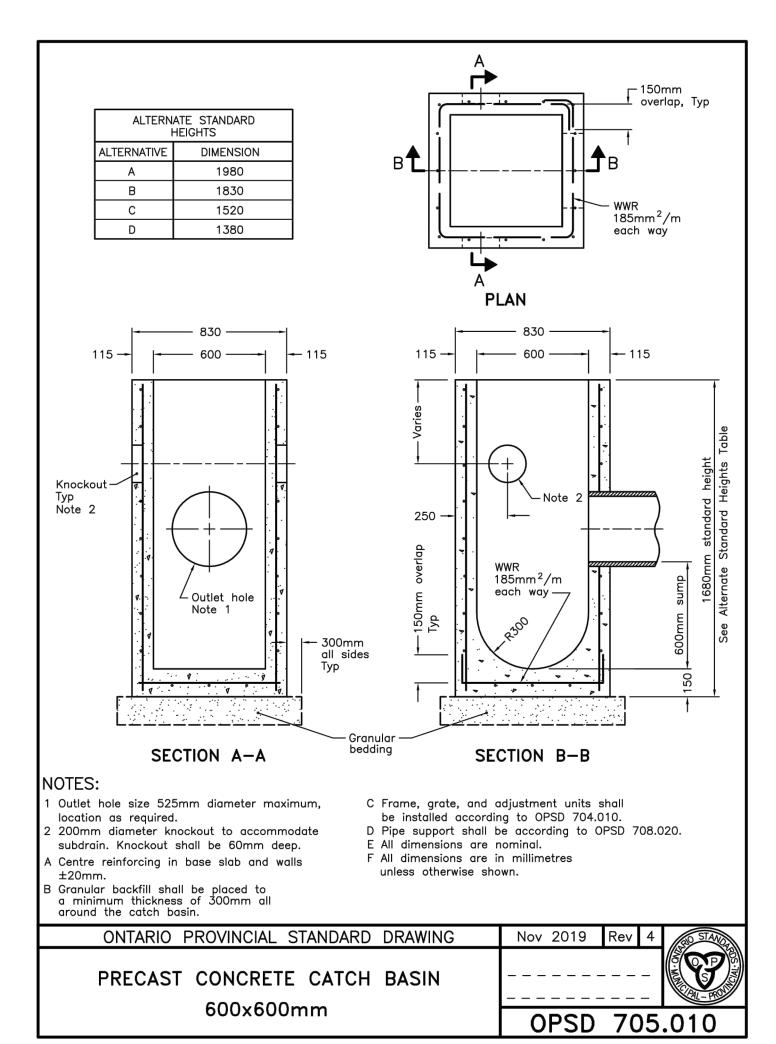

FOR SITE PLAN CONTROL - JANUARY 20, 2023**  CIMA



























LANDSCAPING APPLICATIONS

S29

















403 RICHMOND ROAD &

389 ROOSEVELT AVENUE

**DETAILS PLAN** 

| DISCIPLINE:  CIVIL        |                         |
|---------------------------|-------------------------|
| drafter:<br>S.C. POGGIOLI | SCALE:                  |
| DESIGNER:<br>T. KENNEDY   | DATE:<br>2022/04/07     |
| APPROVER: T. KENNEDY      | APPROVER:<br>T. KENNEDY |
| PROJECT No:<br>A001046    | DRAWING No:             |
| SHEET No: 9 of 12         | C009                    |

CAST-IN-PLACE MAINTENANCE HOLE DROP STRUCTURE WYE

75mm min

200

200

250

300

OPSD 1003.020













**DETAILS PLAN** 

CIVIL

022/04/07

T. KENNEDY

C010

S.C. POGGIOLI

Γ. KENNEDY

Γ. KENNEDY

10 of 12

A001046





























A001046