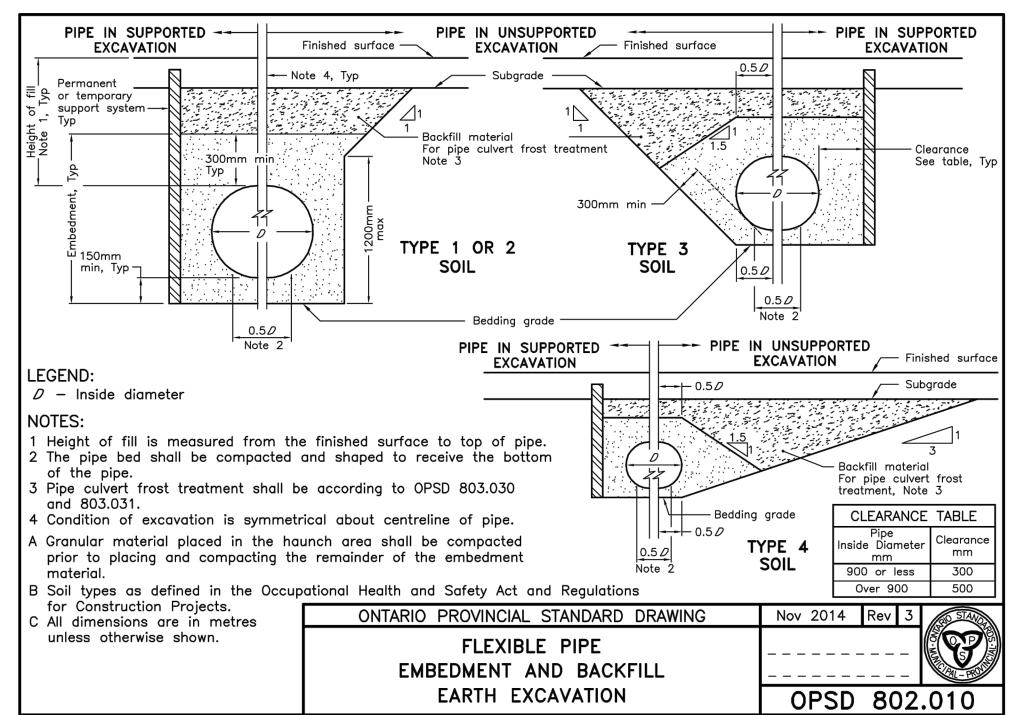

OR SITE PLAN CONTROL - JANUARY 20, 2023**  CIMA



























LANDSCAPING APPLICATIONS

S29

















403 RICHMOND ROAD &

389 ROOSEVELT AVENUE

**DETAILS PLAN** 

| DISCIPLINE:  CIVIL        |                         |
|---------------------------|-------------------------|
| drafter:<br>S.C. POGGIOLI | SCALE:                  |
| DESIGNER:<br>T. KENNEDY   | DATE:<br>2022/04/07     |
| APPROVER: T. KENNEDY      | APPROVER:<br>T. KENNEDY |
| PROJECT No:<br>A001046    | DRAWING No:             |
| SHEET No: 9 of 12         | C009                    |

CAST-IN-PLACE MAINTENANCE HOLE DROP STRUCTURE WYE

75mm min

200

200

250

300

OPSD 1003.020













**DETAILS PLAN** 

CIVIL

022/04/07

T. KENNEDY

C010

S.C. POGGIOLI

Γ. KENNEDY

Γ. KENNEDY

10 of 12

A001046





























A001046