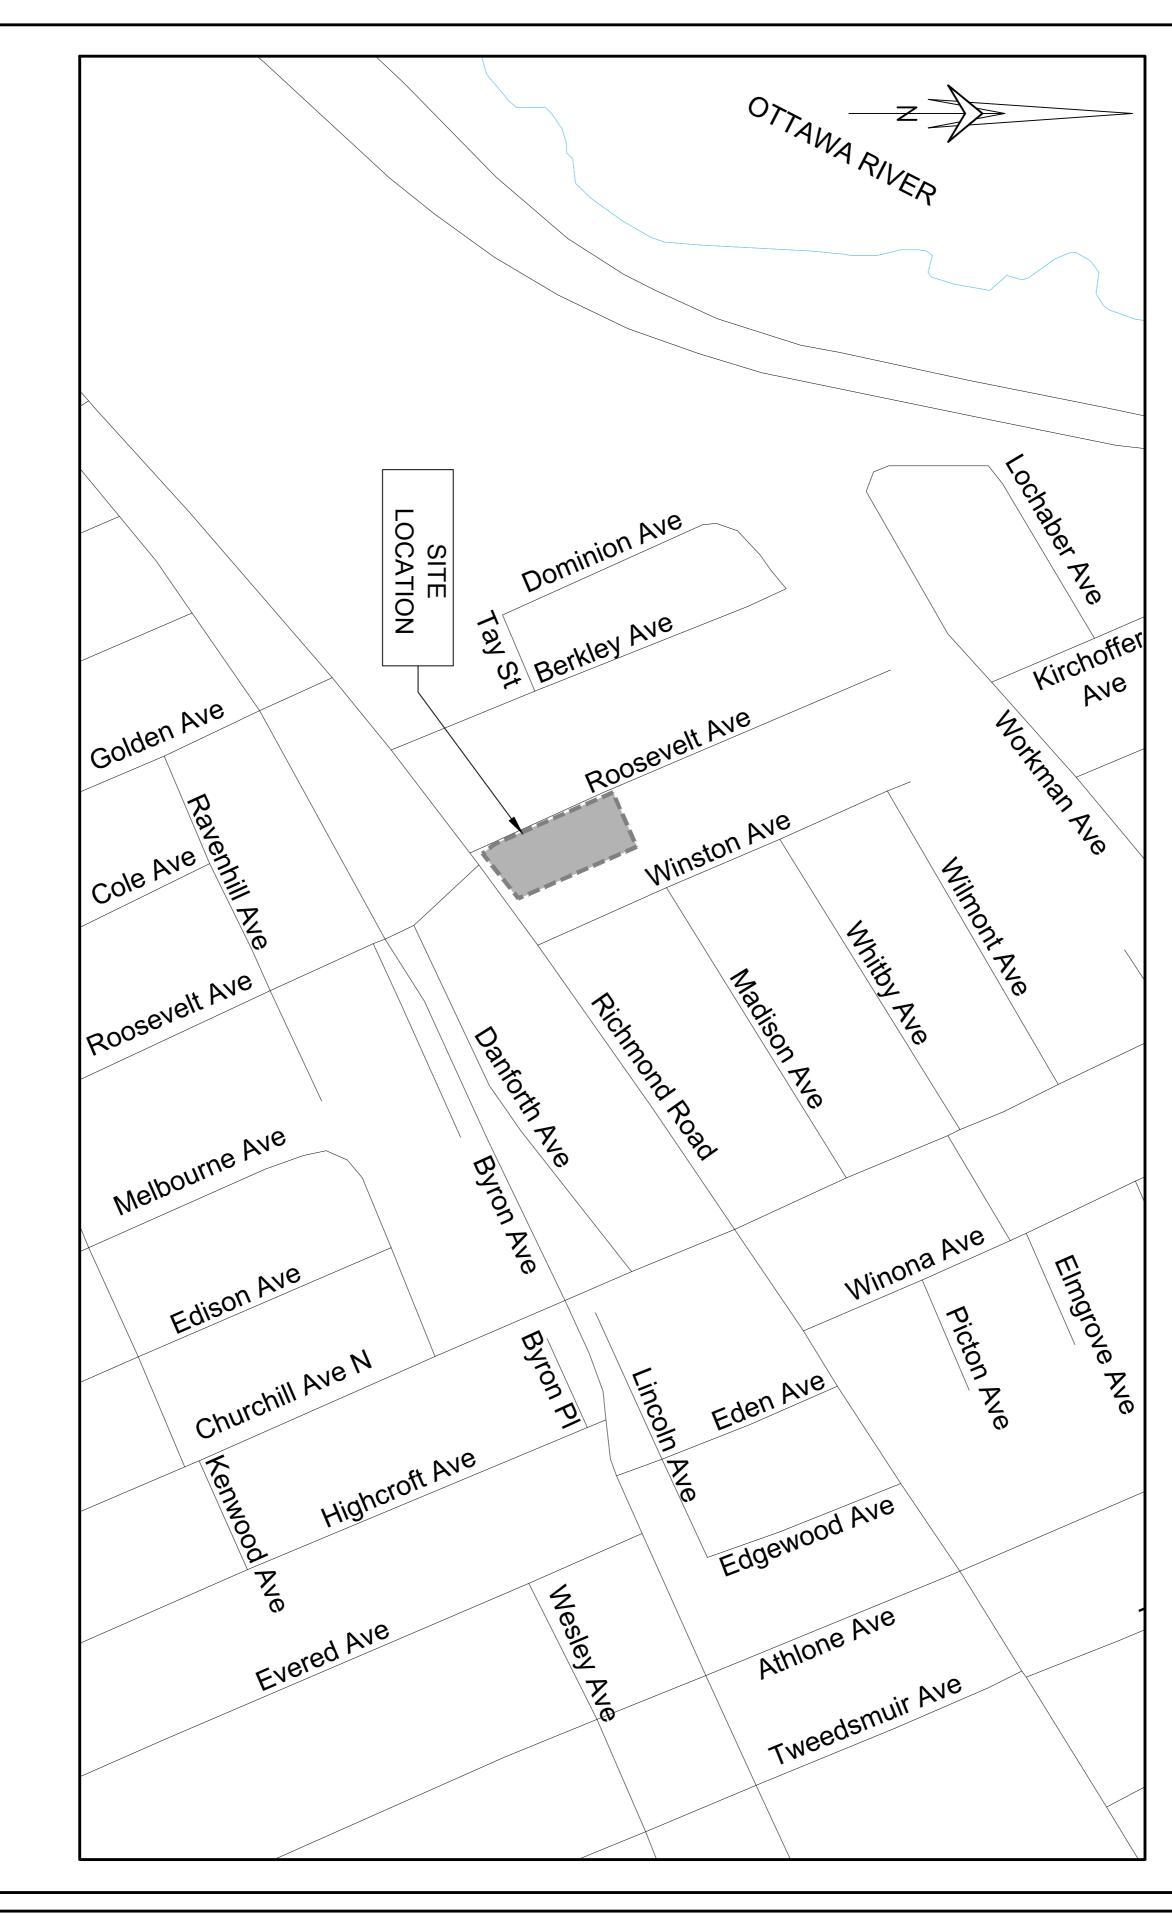

RICHMONON

ROAD

389

WESTBORO





## Ĭ 9 **DRAWINGS**

LIS

| PLAN No: | DESCRIPTION                       |
|----------|-----------------------------------|
| C000     | COVER PAGE                        |
| C001     | TOPOGRAPHICAL SURVEY PLAN         |
| C002     | SEDIMENT AND EROSION CONTROL PLAN |
| C003     | NOTES PLAN - 1 of 2               |
| C004     | NOTES PLAN - 2 of 2               |
| C005     | GRADE CONTROL AND DRAINAGE PLAN   |
| C006     | SITE SERVICING PLAN               |
| C007     | STORM WATER MANAGEMENT PLAN       |
| C008     | CIVIL DETAILS PLAN - 1 of 5       |
| C009     | CIVIL DETAILS PLAN - 2 of 5       |
| C010     | CIVIL DETAILS PLAN - 3 of 5       |
| C011     | CIVIL DETAILS PLAN - 4 of 5       |
| C012     | CIVIL DETAILS PLAN - 5 of 5       |

**STARWOOD GROUP INC.** 

THE HAZE