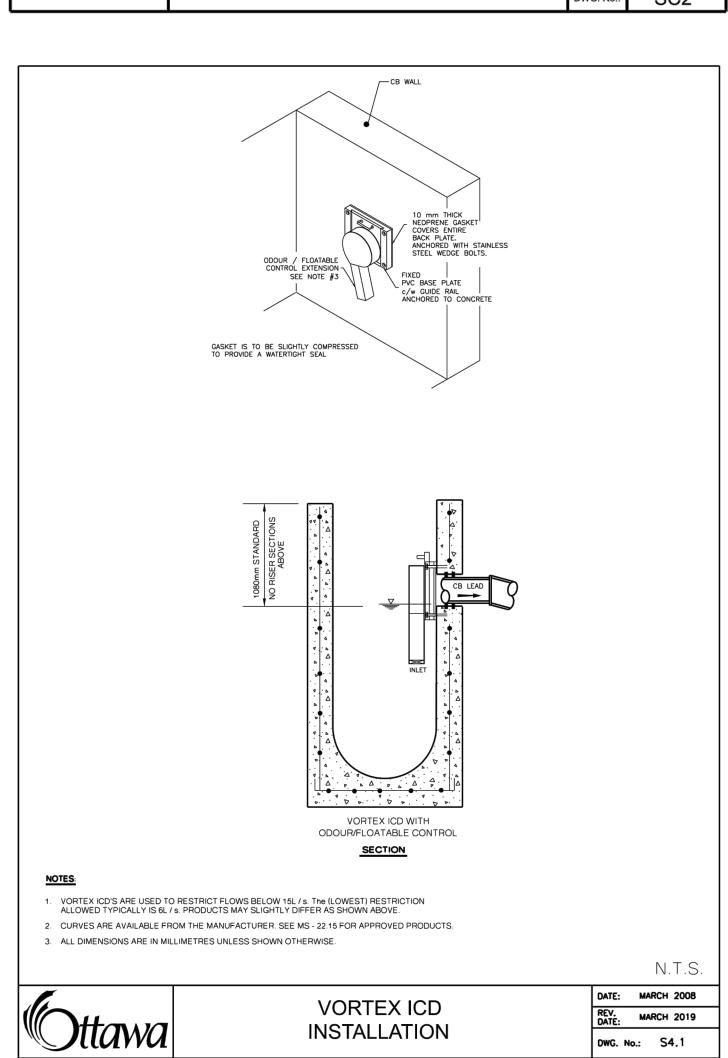

C000     | COVER PAGE                        |
| C001     | TOPOGRAPHICAL SURVEY PLAN         |
| C002     | SEDIMENT AND EROSION CONTROL PLAN |
| C003     | NOTES PLAN - 1 of 2               |
| C004     | NOTES PLAN - 2 of 2               |
| C005     | GRADE CONTROL AND DRAINAGE PLAN   |
| C006     | SITE SERVICING PLAN               |
| C007     | STORM WATER MANAGEMENT PLAN       |
| C008     | CIVIL DETAILS PLAN - 1 of 5       |
| C009     | CIVIL DETAILS PLAN - 2 of 5       |
| C010     | CIVIL DETAILS PLAN - 3 of 5       |
| C011     | CIVIL DETAILS PLAN - 4 of 5       |
| C012     | CIVIL DETAILS PLAN - 5 of 5       |

**STARWOOD GROUP INC.** 

THE HAZELTON WESTBORO **403 RICHMOND ROAD & 389 ROOSEVELT AVENUE RE-ISSUED FOR SITE PLAN CONTROL - JANUARY 20, 2023**  CIMA



























LANDSCAPING APPLICATIONS

S29

















403 RICHMOND ROAD &

389 ROOSEVELT AVENUE

**DETAILS PLAN** 

| DISCIPLINE:  CIVIL        |                         |
|---------------------------|-------------------------|
| drafter:<br>S.C. POGGIOLI | SCALE:                  |
| DESIGNER:<br>T. KENNEDY   | DATE:<br>2022/04/07     |
| APPROVER: T. KENNEDY      | APPROVER:<br>T. KENNEDY |
| PROJECT No:<br>A001046    | DRAWING No:             |
| SHEET No: 9 of 12         | C009                    |

CAST-IN-PLACE MAINTENANCE HOLE DROP STRUCTURE WYE

75mm min

200

200

250

300

OPSD 1003.020













**DETAILS PLAN** 

CIVIL

022/04/07

T. KENNEDY

C010

S.C. POGGIOLI

Γ. KENNEDY

Γ. KENNEDY

10 of 12

A001046





























A001046