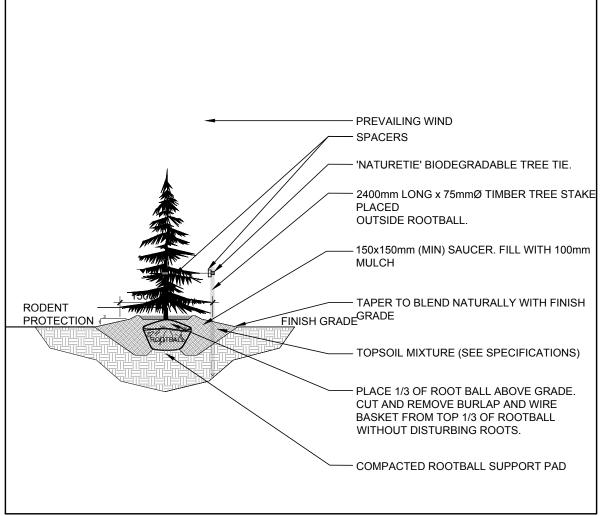

- PREVAILING WIND - 'NATURETIE' BIODEGRADABLE TREE TIE. 2400mm LONG x 75mmØ TIMBER TREE STAKE PLACED OUTSIDE ROOTBALL. - 150x150mm (MIN) SAUCER. FILL WITH 100mm — TAPER TO BLEND NATURALLY WITH FINISH GRADE RODENT PROTECTION - TOPSOIL MIXTURE (SEE SPECIFICATIONS) – PLACE 1/3 OF ROOT BALL ABOVE GRADE. CUT AND REMOVE BURLAP AND WIRE BASKET FROM TOP 1/3 OF ROOTBALL WITHOUT DISTURBING ROOTS. COMPACTED ROOTBALL SUPPORT PAD

DECIDUOUS TREE PLANTING

TREE CONSERVATION REPORT & LANDSCAPE PLAN

L.1 / SCALE 1:250

L.1 SCALE: NTS

RODENT PROTECTION 1 CONIFEROUS TREE PLANTING

REMOVE POTS COMPLETELY REMOVE DAMAGED OR FROM POTTED STOCK OR CUT OBJECTIONABLE BRANCHES. AND REMOVE BURLAP AND FOLLOW PROPER WIRE FROM TOP 1/3 OF HORTICULTURAL PRACTICE. ROOTBALL. PLANTING BED AROUND SHRUBS. COVER ENTIRE BED WITH 75mm DEPTH WOODCHIP MULCH. PULL BACK MULCH FROM BASE OF SHRUBS. ENSURE THAT MULCH COVERS ALL EXPOSED SOIL. TAPER TO BLEND NATURALLY WITH FINISHED GRADE. TOPSOIL MIXTURE AS PER SPECIFICATIONS.