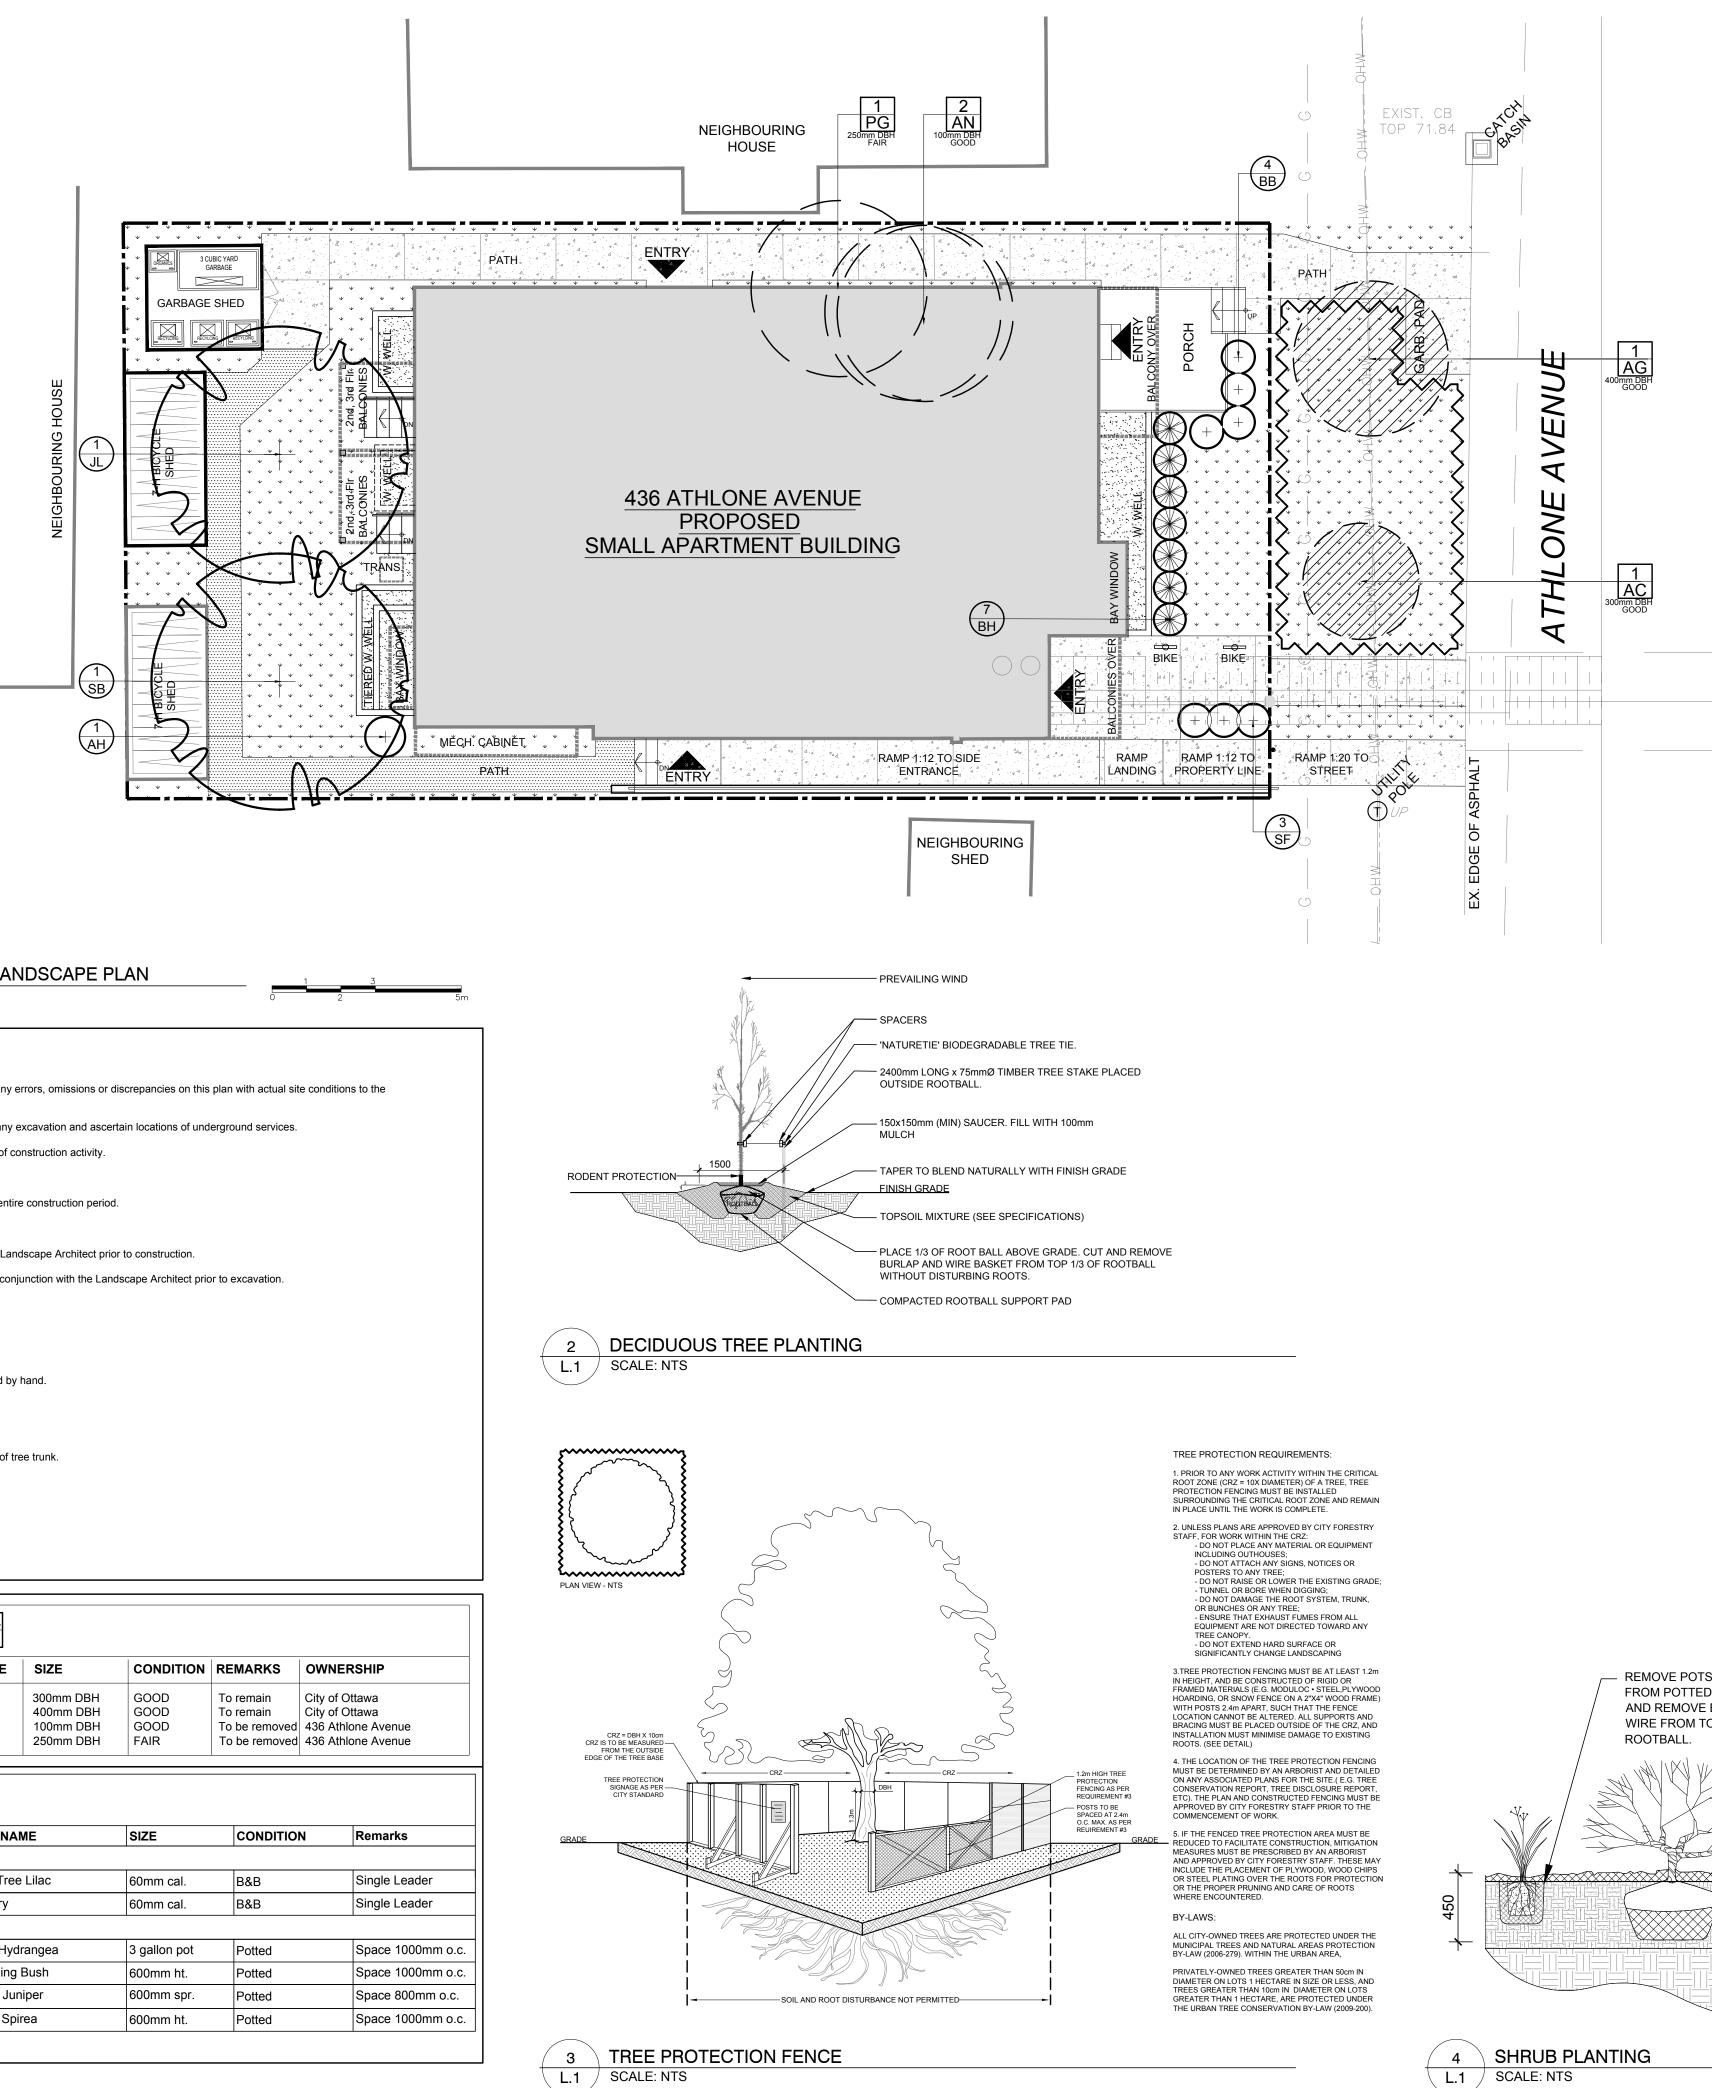

## TREE CONSERVATION REPORT & LANDSCAPE PLAN ์ 1 L.1 / SCALE 1:100

## **GENERAL NOTES:**

1. It is the responsib or or official to report any errors, omissions or discrepancies on this plan with actual site cond ity of the appropriate Landscape Architect before proceeding with construction.

2. The contractor is to notify all utility companies and authorities prior to any excavation and ascertain locations of underground services.

3. The contractor is to reinstate all areas and items damaged as a result of construction activity.

4. The contractor is to comply with all pertinent codes and by-laws.

5. The contractor is to maintain a positive surface run-off throughout the entire construction period.

6. The Landscape Architect is not responsible for subsurface conditions.

7. The contractor is to identify all existing trees to remain on site with the Landscape Architect prior to construction.

8. The contractor is to stake the proposed location of all plant material in conjunction with the Landscape Architect prior to excavation.

9. Minimum distances for selected deciduous trees are as follows: Building Foundations 7.5m

Sidewalks 1.5m Public Streets 2.5m

Underground Infrastructure 2.0m

10. All trees within 1m of underground utility trenches are to be excavated by hand.

11. Remove all protective wrapping from tree trunks after installation.

12. Staking of trees shall only be performed if necessary.

13. Ensure that mulch is pulled back a min. distance of 75mm from base of tree trunk.

| KEY                            | OTY.             | BO                                       |                                                                                              |                                                                        | SIZE                                             | CONDITION                              | REMARKS                                 | OWNER                                 | SHIP                                               |  |
|--------------------------------|------------------|------------------------------------------|----------------------------------------------------------------------------------------------|------------------------------------------------------------------------|--------------------------------------------------|----------------------------------------|-----------------------------------------|---------------------------------------|----------------------------------------------------|--|
| AC<br>AG<br>AN<br>PG           | 1<br>1<br>2<br>1 | Ac<br>Ac<br>Ac                           | er saccharum S<br>er ginnala A<br>er negundo M                                               | ugar Maple<br>mur Maple<br>lanitoba Maple<br>/hite Spruce              | 300mm DBH<br>400mm DBH<br>100mm DBH<br>250mm DBH | GOOD<br>GOOD<br>GOOD<br>FAIR           | To remain<br>To remain<br>To be removed | City of Ot<br>City of Ot<br>436 Athlo | tawa                                               |  |
|                                |                  |                                          |                                                                                              |                                                                        |                                                  |                                        |                                         |                                       |                                                    |  |
| EV                             |                  |                                          |                                                                                              |                                                                        |                                                  | SIZE                                   | CONDITIO                                | J                                     | Pomarks                                            |  |
|                                |                  | I                                        | BOTANICAL NAME                                                                               |                                                                        | ME                                               | SIZE                                   | CONDITIO                                | N                                     | Remarks                                            |  |
|                                | Q<br>UOUS        | S TRE                                    |                                                                                              | COMMON NAM                                                             |                                                  | SIZE<br>60mm cal.                      | CONDITION<br>B&B                        |                                       | Remarks<br>Single Leader                           |  |
|                                |                  | S TRE                                    | ES                                                                                           |                                                                        |                                                  |                                        |                                         |                                       |                                                    |  |
| ECID<br>JL<br>SB               |                  | S TRE                                    | E <b>ES</b><br>Syringa reticulata                                                            | Japanese Tree                                                          |                                                  | 60mm cal.                              | B&B                                     |                                       | Single Leader                                      |  |
| ECID<br>JL<br>SB               |                  | S TRE                                    | E <b>ES</b><br>Syringa reticulata                                                            | Japanese Tree<br>Serviceberry                                          | Lilac                                            | 60mm cal.                              | B&B                                     |                                       | Single Leader                                      |  |
| JL<br>SB                       |                  | S TRE                                    | E <b>ES</b><br>Syringa reticulata<br>Amelanchier canadensis                                  | Japanese Tree<br>Serviceberry                                          | Lilac                                            | 60mm cal.<br>60mm cal.                 | B&B<br>B&B                              |                                       | Single Leader<br>Single Leader                     |  |
| ECID<br>JL<br>SB<br>HRUE<br>AH |                  | S TRE<br>1 5<br>1 7<br>1 7<br>1 7<br>4 7 | <b>EES</b><br>Syringa reticulata<br>Amelanchier canadensis<br>Hydrangea arborescens 'Annabel | Japanese Tree<br>Serviceberry<br>/e' Annabelle Hydr<br>Dwarf Burning I | Lilac<br>rangea<br>Bush                          | 60mm cal.<br>60mm cal.<br>3 gallon pot | B&B<br>B&B<br>Potted                    |                                       | Single Leader<br>Single Leader<br>Space 1000mm o.o |  |

|   | ARCHITECTS:<br>OV. K12 506 • 613-863-2822<br>www.jpill.ca • rosaline@ipill.ca                                                                                                                                                                                                          |                                                            |                                                      |  |  |  |  |  |  |
|---|----------------------------------------------------------------------------------------------------------------------------------------------------------------------------------------------------------------------------------------------------------------------------------------|------------------------------------------------------------|------------------------------------------------------|--|--|--|--|--|--|
|   | LEGEND                                                                                                                                                                                                                                                                                 |                                                            |                                                      |  |  |  |  |  |  |
|   |                                                                                                                                                                                                                                                                                        | EXISTING TREE                                              | TO REMAIN                                            |  |  |  |  |  |  |
|   |                                                                                                                                                                                                                                                                                        | EXISTING TREE                                              | TO BE REMOVED                                        |  |  |  |  |  |  |
|   | +<br>-                                                                                                                                                                                                                                                                                 | PROPOSED DECIDUOUS TREE<br>PROPOSED SHRUBS<br>PROPOSED SOD |                                                      |  |  |  |  |  |  |
|   |                                                                                                                                                                                                                                                                                        |                                                            |                                                      |  |  |  |  |  |  |
|   |                                                                                                                                                                                                                                                                                        |                                                            |                                                      |  |  |  |  |  |  |
|   |                                                                                                                                                                                                                                                                                        | PROPOSED PEASTONE                                          |                                                      |  |  |  |  |  |  |
|   | PROPOSED TREE PROTECTION<br>FENCE<br>PROPOSED ASPHALT                                                                                                                                                                                                                                  |                                                            |                                                      |  |  |  |  |  |  |
|   |                                                                                                                                                                                                                                                                                        |                                                            |                                                      |  |  |  |  |  |  |
|   |                                                                                                                                                                                                                                                                                        | PROPOSED COM                                               | ICRETE                                               |  |  |  |  |  |  |
| - | 5 REVISED PER NEW SITE PLAN 05/12/2022 ML JL   4 SURFACING REVISED 05/06/2022 ML JL   3 REVISED PER NEW CIVIL DRAWING 05/05/2022 ML JL   2 PERMEABLE PAVERS & PLANTINGS ADDED 05/02/2022 ML JL   1 ISSUED FOR DISCUSSION AND REVIEW 04/29/2022 ML JL   No. Issue Date<br>MMDD/YY DR CK |                                                            |                                                      |  |  |  |  |  |  |
|   | LANDSCA<br>3332 CARLING AVE.<br>Tel. (613) 722-5168                                                                                                                                                                                                                                    |                                                            | ARCHITECTS<br>ITARIO K2H 5A8<br>Fax. 1(866) 343-3942 |  |  |  |  |  |  |
|   | PROJECT<br>PROPOSED APARTMENT BUILDING<br>436 ATHLONE AVENUE, OTTAWA ON                                                                                                                                                                                                                |                                                            |                                                      |  |  |  |  |  |  |
|   | DRAWING<br>TREE CONSERVATION REPORT &<br>LANDSCAPE PLAN                                                                                                                                                                                                                                |                                                            |                                                      |  |  |  |  |  |  |
| ſ | STAMP                                                                                                                                                                                                                                                                                  |                                                            | SCALE<br>AS SHOWN                                    |  |  |  |  |  |  |
|   | ST JUNES B. LE                                                                                                                                                                                                                                                                         | START DATE                                                 |                                                      |  |  |  |  |  |  |
|   | Nesso<br>Second                                                                                                                                                                                                                                                                        | APRIL 2022                                                 |                                                      |  |  |  |  |  |  |
|   | OIS MEM                                                                                                                                                                                                                                                                                | PROJECT NO.                                                |                                                      |  |  |  |  |  |  |
| ╞ | PROJECT NORTH                                                                                                                                                                                                                                                                          |                                                            | DRAWING NO.                                          |  |  |  |  |  |  |
|   |                                                                                                                                                                                                                                                                                        |                                                            | L.1                                                  |  |  |  |  |  |  |
|   |                                                                                                                                                                                                                                                                                        |                                                            | PLOT SIZE ARCH-D                                     |  |  |  |  |  |  |

CONSULTANTS

\_\_\_\_ REMOVE DAMAGED OR OBJECTIONABLE BRANCHES. FOLLOW PROPER HORTICULTURAL PRACTICE.

----- PLANTING BED AROUND SHRUBS. COVER ENTIRE BED WITH 75mm DEPTH WOODCHIP MULCH. PULL BACK MULCH FROM BASE OF SHRUBS. ENSURE THAT MULCH COVERS ALL EXPOSED SOIL.

— TAPER TO BLEND NATURALLY WITH FINISHED GRADE.

— TOPSOIL MIXTURE AS PER SPECIFICATIONS.