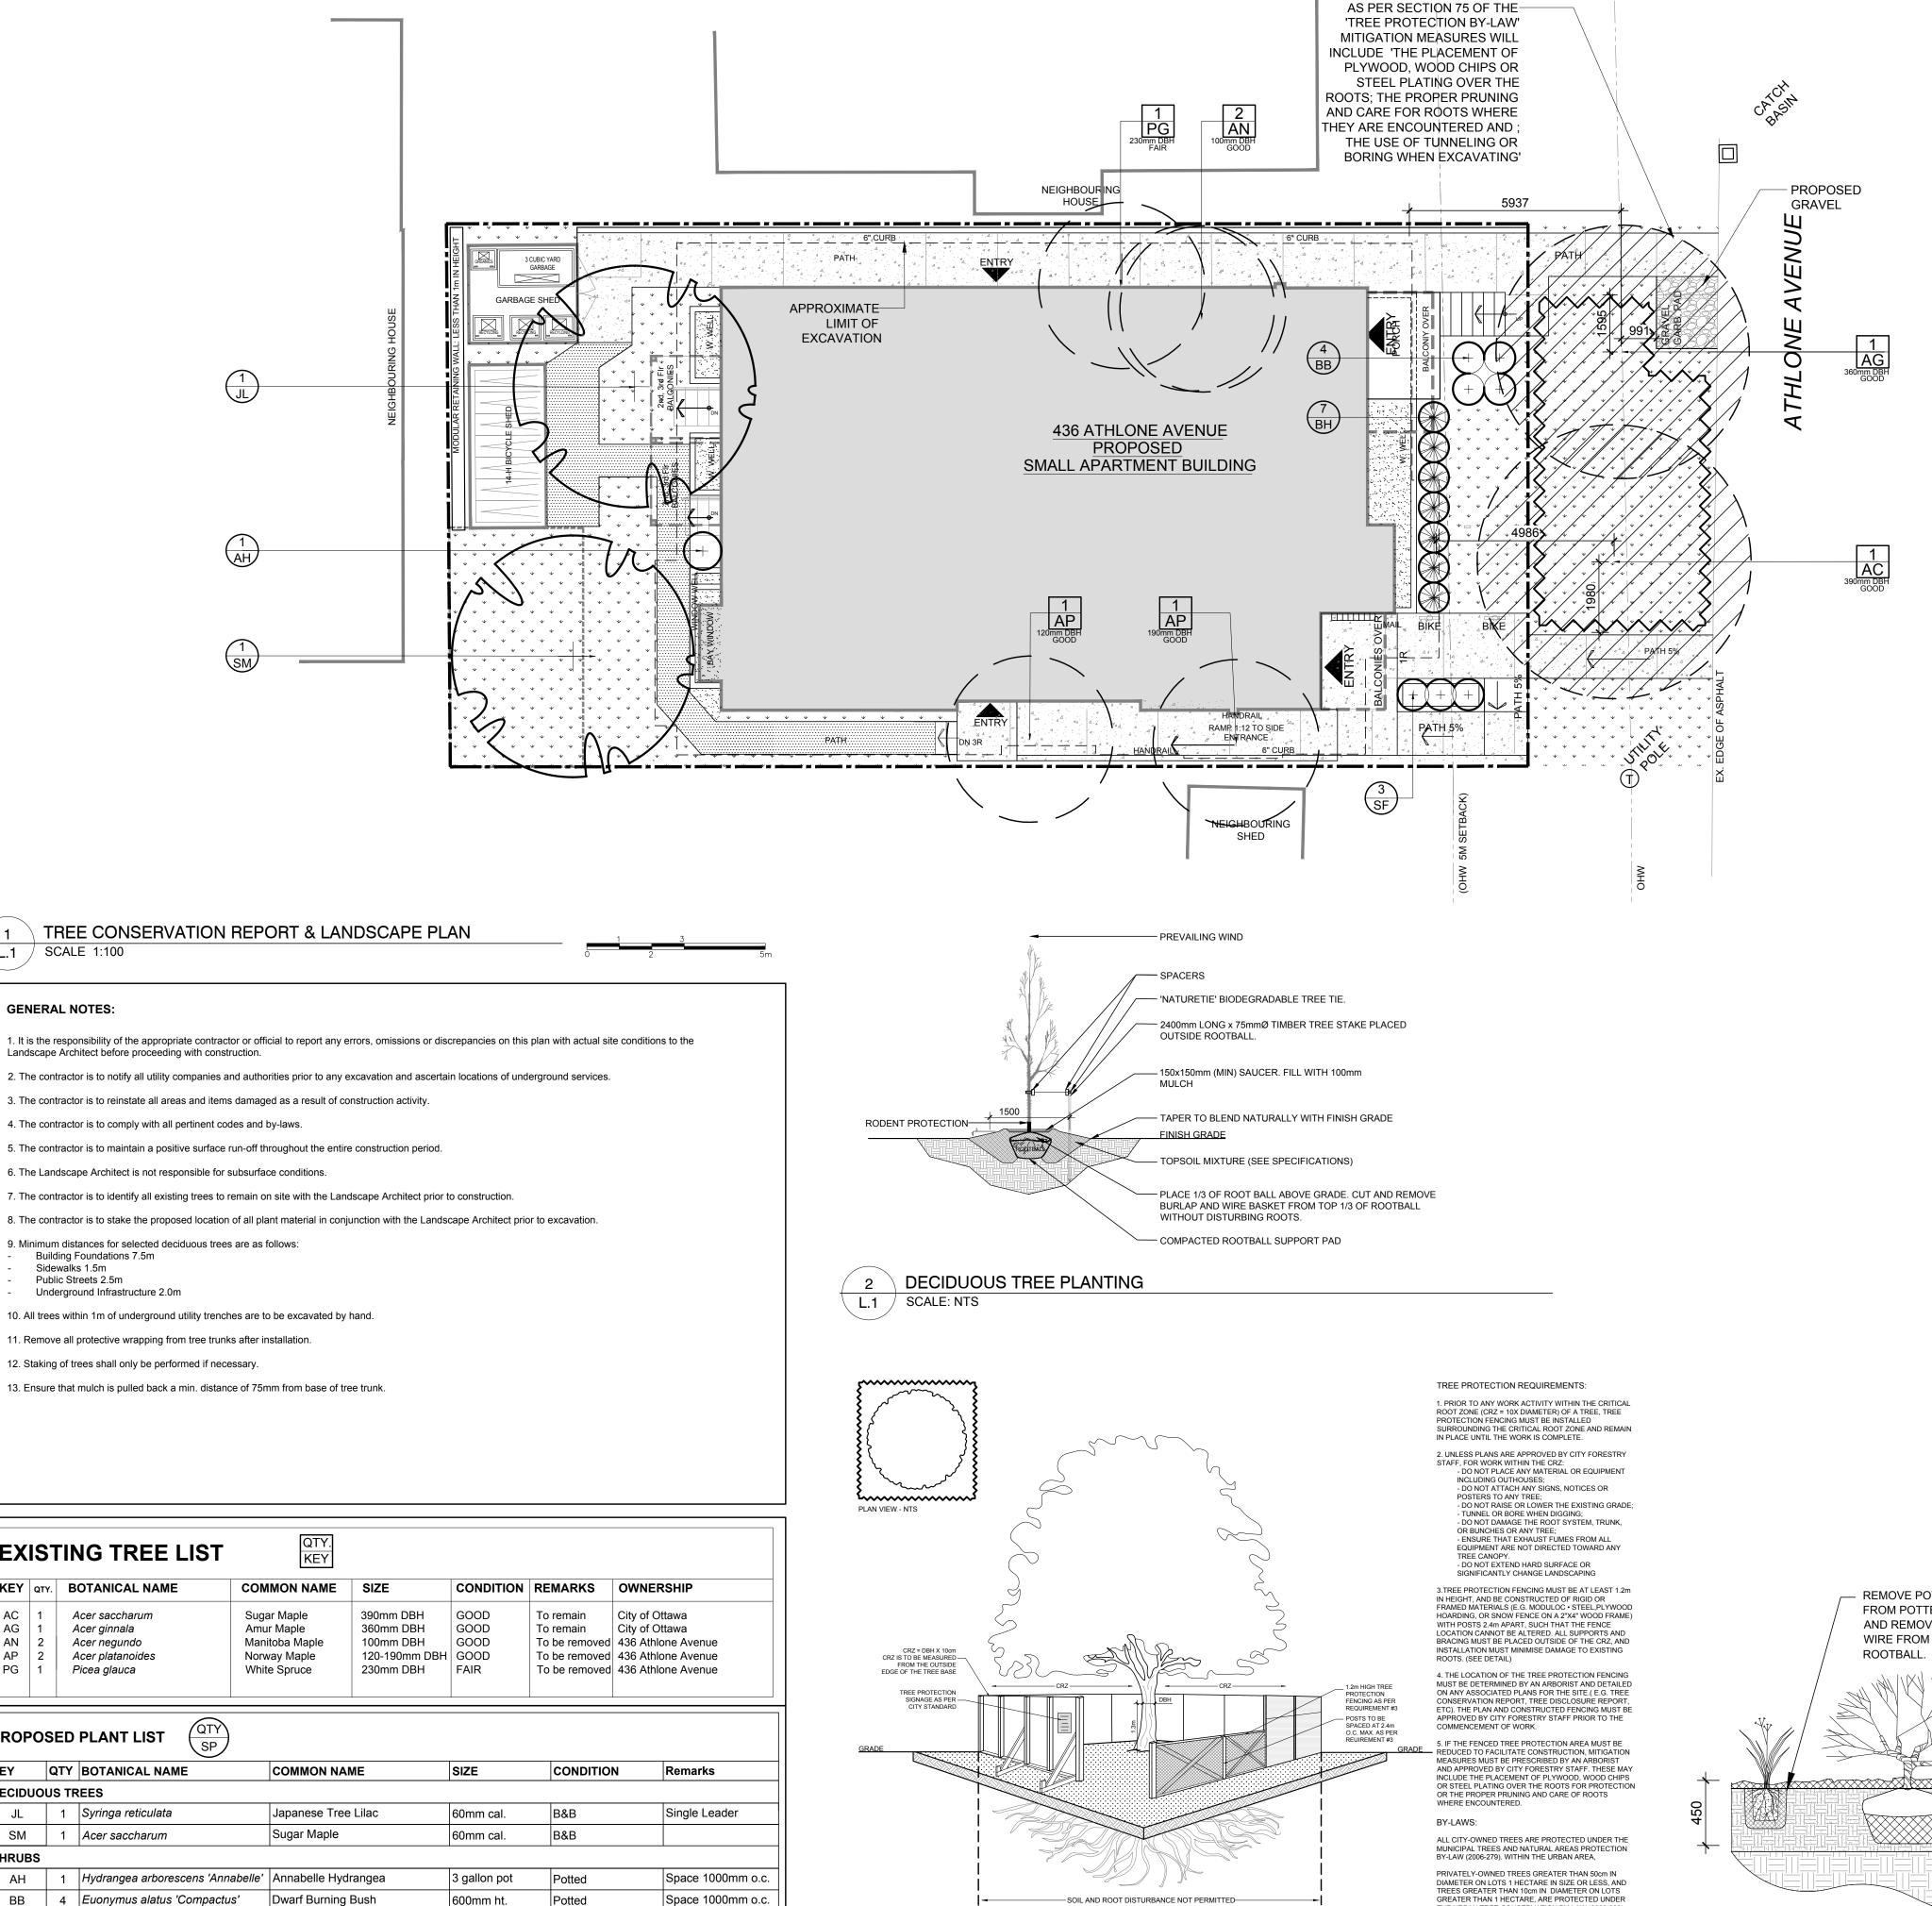

## TREE CONSERVATION REPORT & LANDSCAPE PLAN ໌ 1 ` L.1 / SCALE 1:100

## **GENERAL NOTES:**

1. It is the responsibility of the appropriate tractor or official to report any errors, omissions or discrepancies on this plan with actual site con Landscape Architect before proceeding with construction.

- 2. The contractor is to notify all utility companies and authorities prior to any excavation and ascertain locations of underground services.
- 3. The contractor is to reinstate all areas and items damaged as a result of construction activity.
- 4. The contractor is to comply with all pertinent codes and by-laws.
- 5. The contractor is to maintain a positive surface run-off throughout the entire construction period.
- 6. The Landscape Architect is not responsible for subsurface conditions.

- 9. Minimum distances for selected deciduous trees are as follows:
- Building Foundations 7.5m Sidewalks 1.5m
- Public Streets 2.5m Underground Infrastructure 2.0m
- 10. All trees within 1m of underground utility trenches are to be excavated by hand.
- 11. Remove all protective wrapping from tree trunks after installation.
- 12. Staking of trees shall only be performed if necessary.
- 13. Ensure that mulch is pulled back a min. distance of 75mm from base of tree trunk.

| EX                                   | IST                   | ING TREE LIST                                                                                                                                                         | Г                   | QTY.<br>KEY                                                 |                                                                   |                                        |                                                                                                   |           |                                |  |
|--------------------------------------|-----------------------|-----------------------------------------------------------------------------------------------------------------------------------------------------------------------|---------------------|-------------------------------------------------------------|-------------------------------------------------------------------|----------------------------------------|---------------------------------------------------------------------------------------------------|-----------|--------------------------------|--|
| KEY                                  | QTY.                  | QTY. BOTANICAL NAME                                                                                                                                                   |                     | IMON NAME                                                   | SIZE                                                              | CONDITION                              | REMARKS                                                                                           | OWNERSHIP |                                |  |
| AC<br>AG<br>AN<br>AP<br>PG           | 1<br>1<br>2<br>2<br>1 | Acer saccharum<br>Acer ginnala<br>Acer negundo<br>Acer platanoides<br>Picea glauca                                                                                    | Amu<br>Mani<br>Norv | ar Maple<br>r Maple<br>itoba Maple<br>vay Maple<br>e Spruce | 390mm DBH<br>360mm DBH<br>100mm DBH<br>120-190mm DBH<br>230mm DBH | GOOD<br>GOOD<br>GOOD<br>GOOD<br>FAIR   | GOODTo remainCity of OttawaGOODTo be removed436 Athlone AvenueGOODTo be removed436 Athlone Avenue |           |                                |  |
| ROF                                  | POSE                  |                                                                                                                                                                       |                     |                                                             |                                                                   |                                        |                                                                                                   |           |                                |  |
|                                      |                       |                                                                                                                                                                       |                     | COMMON NAI                                                  | ME                                                                | SIZE                                   | CONDITIO                                                                                          | N         | Remarks                        |  |
| EY                                   | Q                     | ED PLANT LIST                                                                                                                                                         |                     |                                                             | ME                                                                | SIZE                                   | CONDITIO                                                                                          | N         | Remarks                        |  |
| EY                                   |                       | TY BOTANICAL NAME                                                                                                                                                     |                     | COMMON NAI                                                  |                                                                   | SIZE<br>60mm cal.                      | CONDITIO                                                                                          | N         | Remarks Single Leader          |  |
| EY<br>ECID                           |                       | TY BOTANICAL NAME                                                                                                                                                     |                     |                                                             | Lilac                                                             |                                        |                                                                                                   | N         |                                |  |
| EY<br>ECID<br>JL<br>SM               |                       | TY BOTANICAL NAME TREES Strees Strees                                                                                                                                 |                     | Japanese Tree                                               | Lilac                                                             | 60mm cal.                              | B&B                                                                                               | N         |                                |  |
| EY<br>ECID<br>JL<br>SM               |                       | TY BOTANICAL NAME TREES Strees Strees                                                                                                                                 |                     | Japanese Tree                                               | Lilac                                                             | 60mm cal.                              | B&B                                                                                               | N         | Single Leader                  |  |
| EY<br>ECID<br>JL<br>SM<br>HRUE       |                       | ED PLANT LIST     SF       TY     BOTANICAL NAME       S TREES       1     Syringa reticulata       1     Acer saccharum                                              | nnabelle'           | Japanese Tree<br>Sugar Maple                                | Lilac                                                             | 60mm cal.<br>60mm cal.                 | B&B<br>B&B                                                                                        | N         |                                |  |
| EY<br>ECID<br>JL<br>SM<br>HRUE<br>AH |                       | ED PLANT LIST       SF         TY       BOTANICAL NAME         TREES       Syringa reticulata         1       Acer saccharum         1       Hydrangea arborescens 'A | nnabelle'<br>ctus'  | Japanese Tree<br>Sugar Maple<br>Annabelle Hydr              | Lilac<br>rangea<br>Bush                                           | 60mm cal.<br>60mm cal.<br>3 gallon pot | B&B<br>B&B<br>Potted                                                                              | N         | Single Leader Space 1000mm o.c |  |