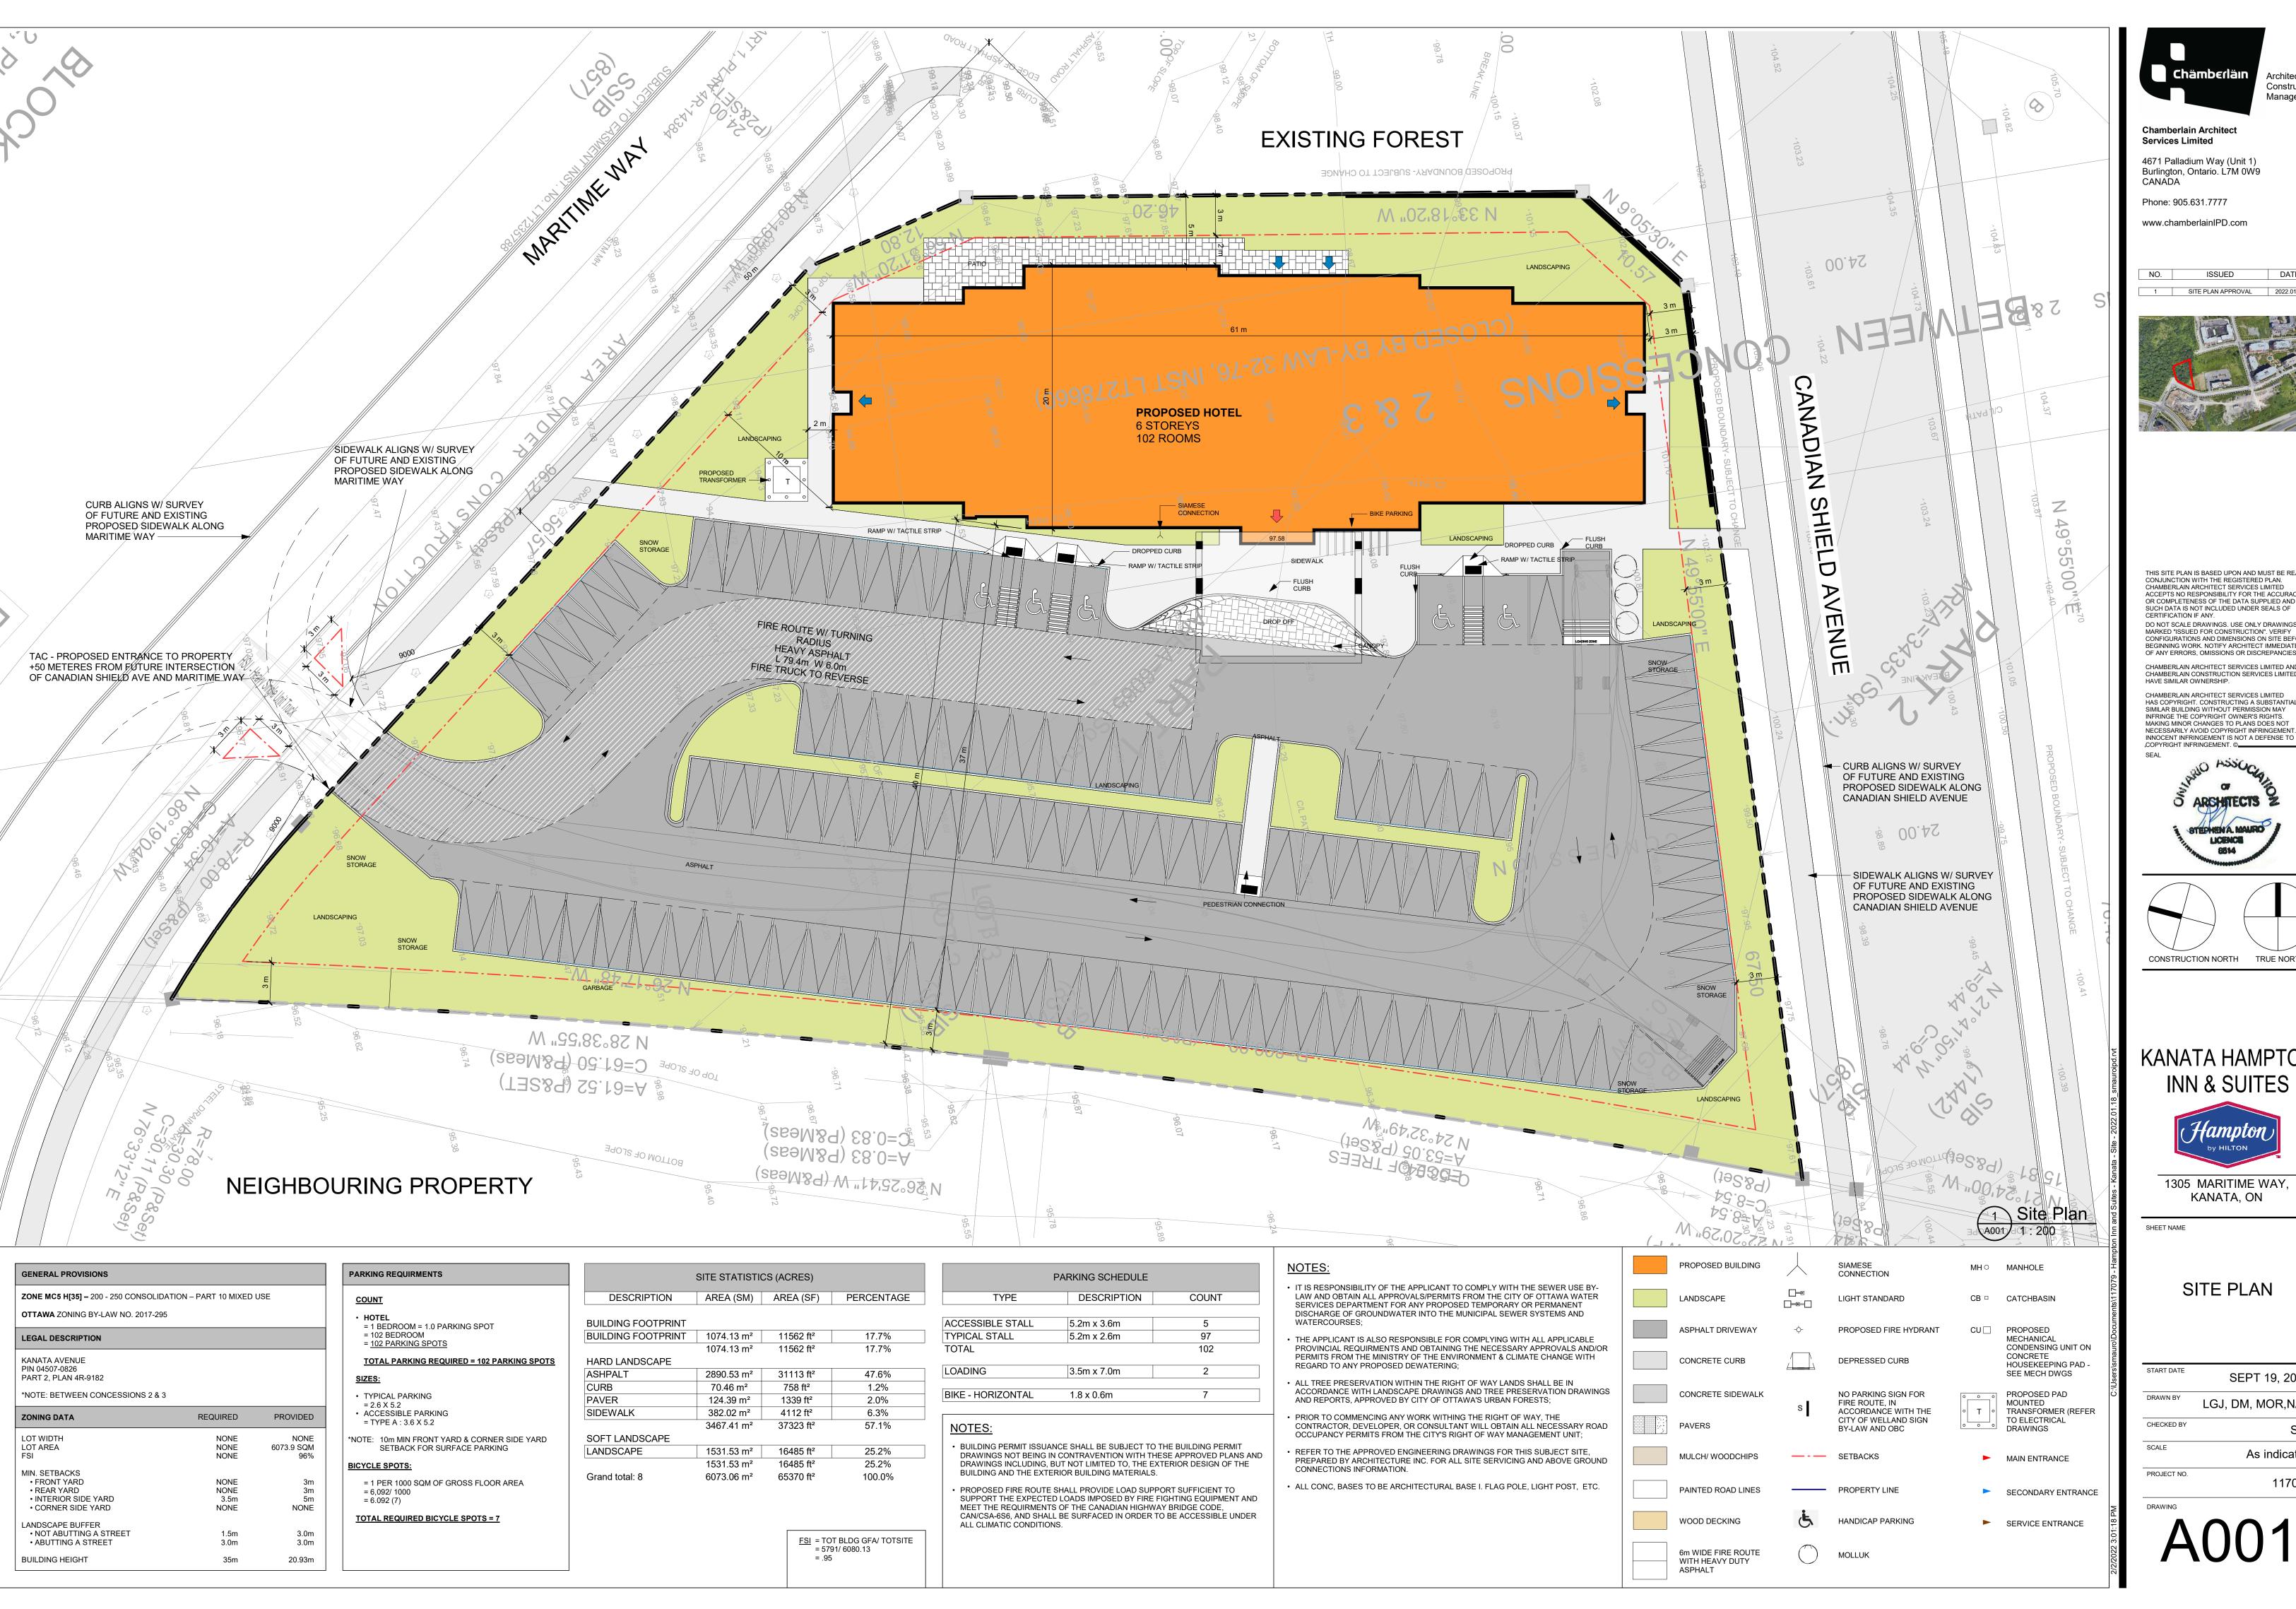

## KANATA HAMPTON **INN & SUITES**

1305 MARITIME WAY, KANATA, ON

SHEET NAME

SITE PLAN

| START DATE  | SEPT 19, 2019    |
|-------------|------------------|
| DRAWN BY    | LGJ, DM, MOR,NAL |
| CHECKED BY  | SM               |
| SCALE       | As indicated     |
| PROJECT NO. | 117079           |