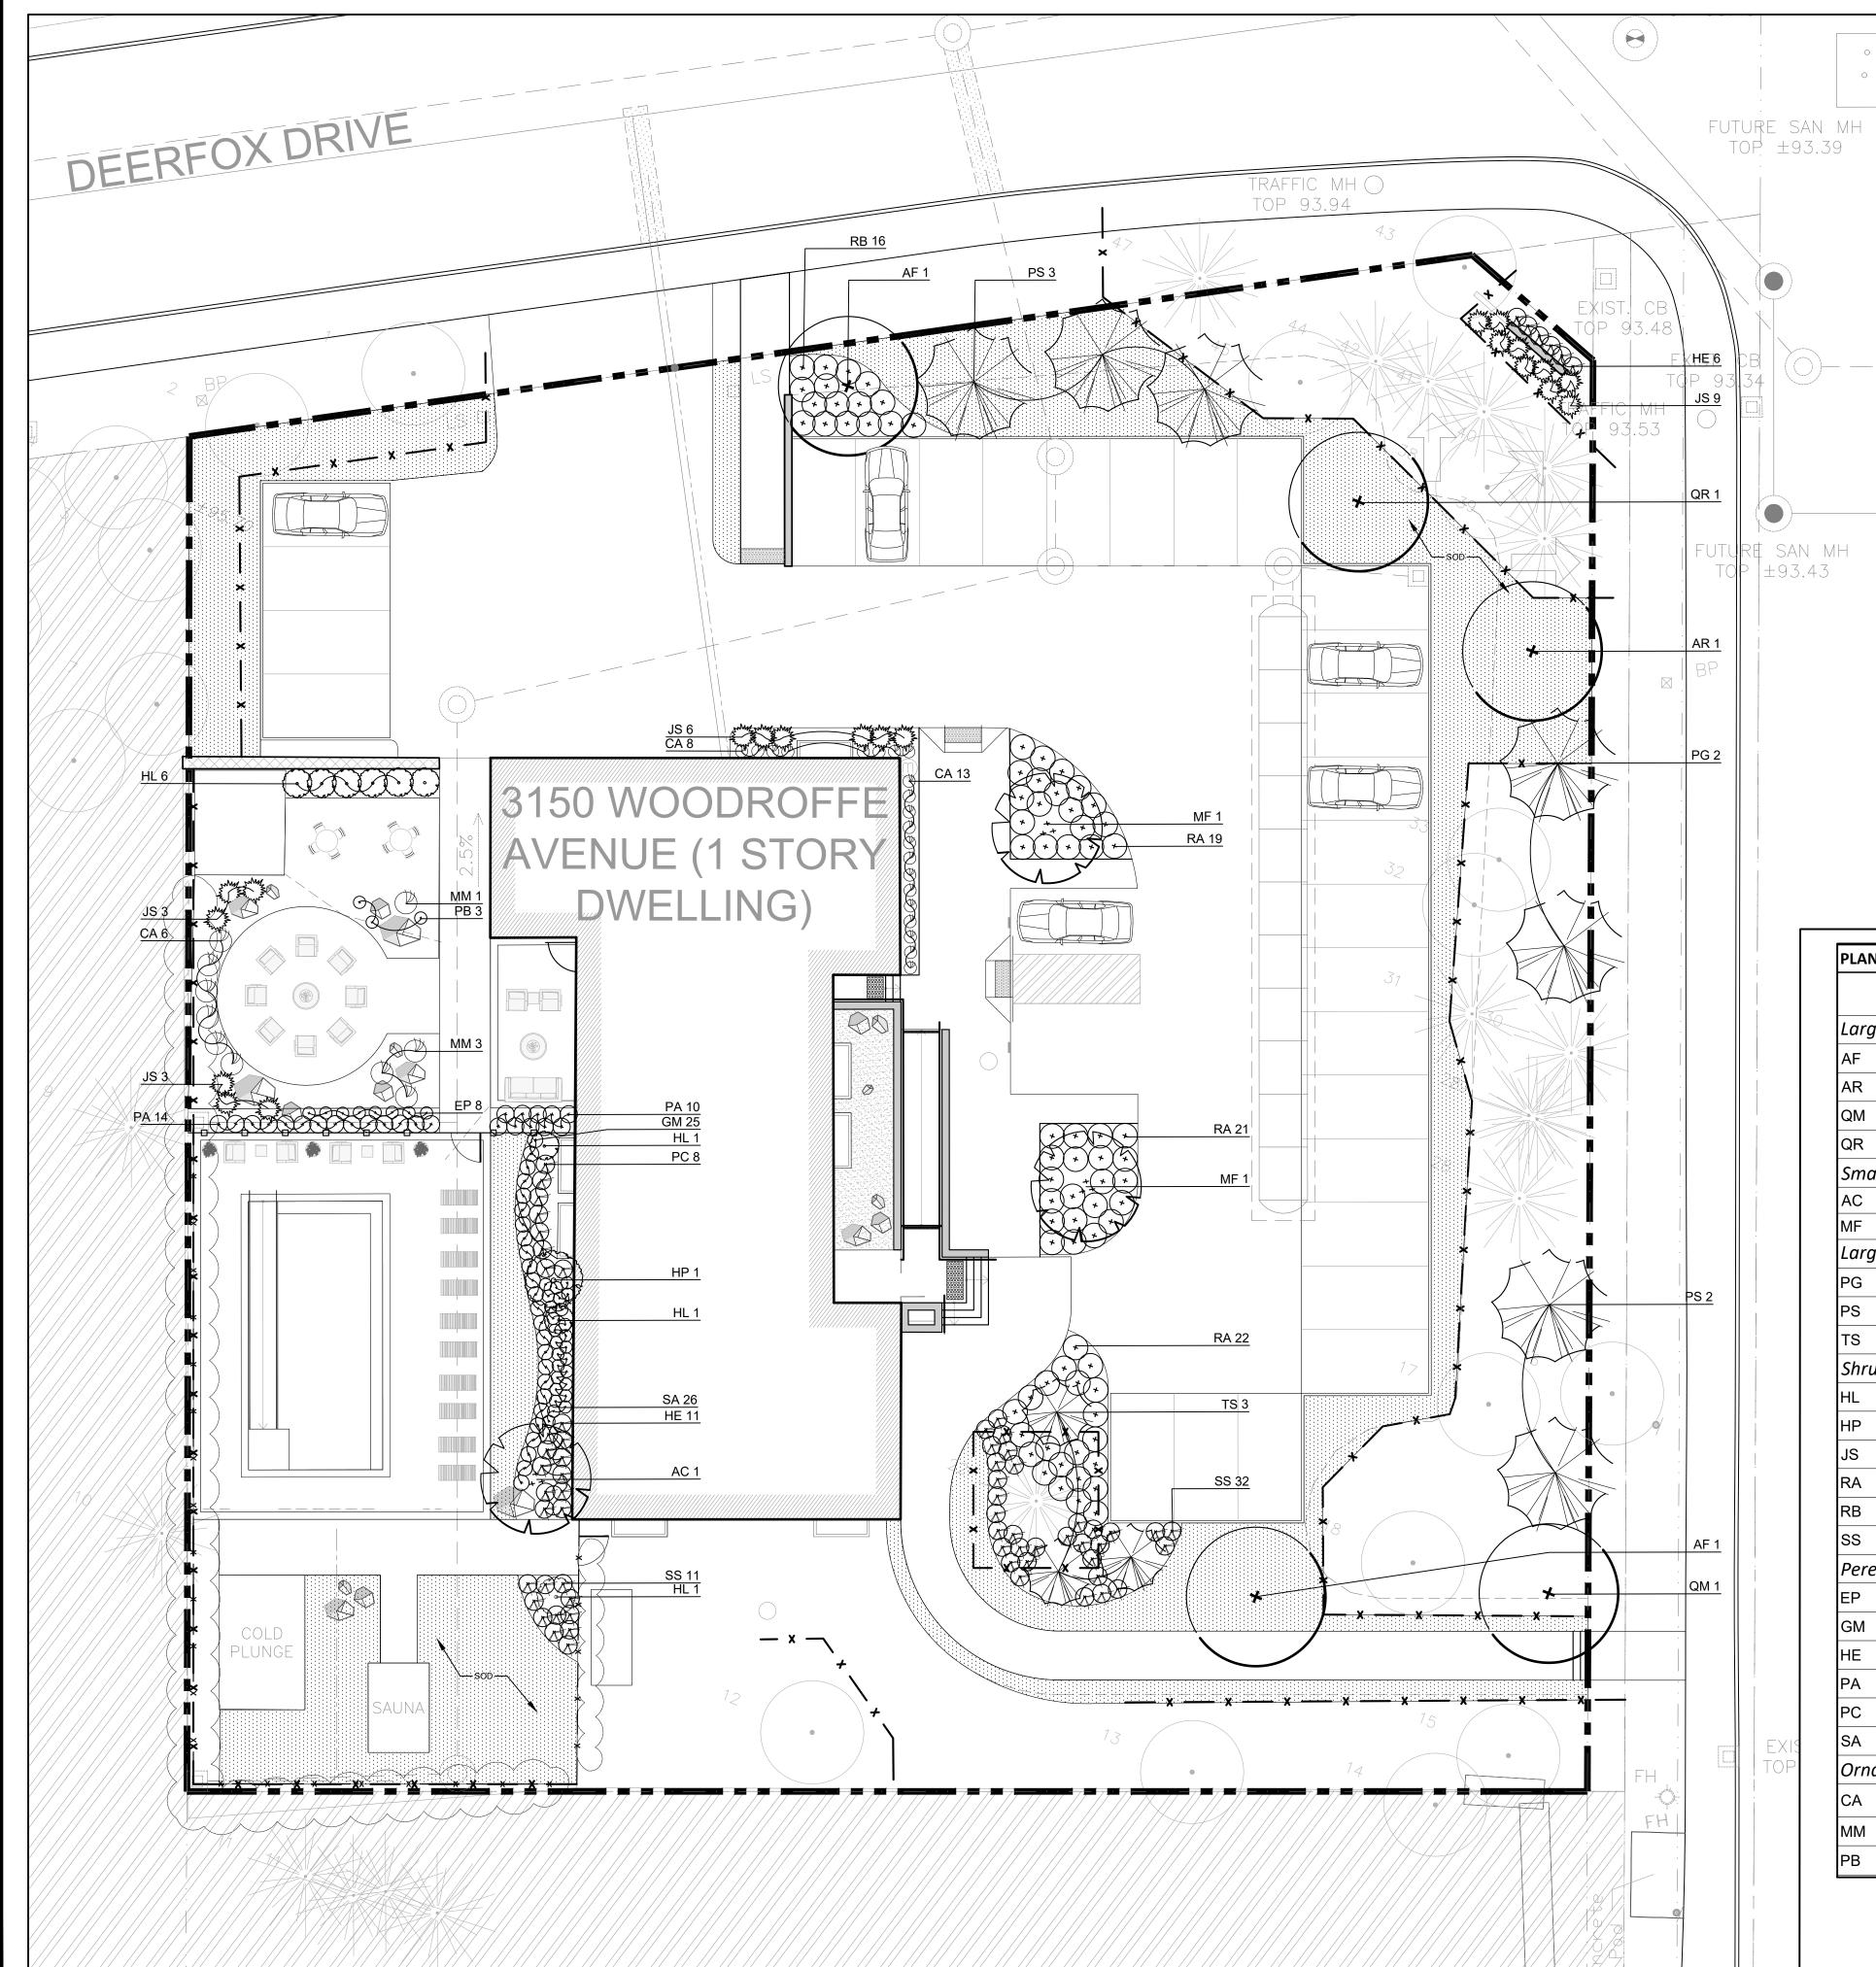

2VO: 2000 OF 04 8:F0:00 DM

AVENUE

| PLAN | IT LIST                                   |                                   |          |                       |
|------|-------------------------------------------|-----------------------------------|----------|-----------------------|
|      | Botanical Name                            | Common Name                       | Quantity | Size                  |
| Larg | e Deciduous Trees                         |                                   | 1        |                       |
| AF   | Acer x freemanii 'Jeffersred'             | Autumn Blaze Freeman Maple        | 2        | 70mm CAL. B.B./W.B.   |
| AR   | Acer rubrum                               | Red Maple                         | 1        | 70mm CAL. B.B./W.B.   |
| QM   | Quercus macrocarpa                        | Burr Oak                          | 1        | 70mm CAL. B.B./W.B.   |
| QR   | Quercus rubra                             | Red Oak                           | 1        | 70mm CAL. B.B./W.B.   |
| Sma  | ll Deciduous Trees                        |                                   |          |                       |
| AC   | Amelanchier x grandiflora                 | Downy Serviceberry                | 1        | 1800mm Ht. Multi-stem |
| MF   | Malus sargentii 'Select A PP12621'        | Firebird Crabapple                | 2        | 50mm CAL. B.B./W.B.   |
| Larg | e Coniferous Trees                        |                                   |          |                       |
| PG   | Picea glauca                              | White Spruce                      | 2        | 1.8m Ht.              |
| PS   | Pinus strobus                             | Eastern White Pine                | 5        | 1.8m Ht.              |
| TS   | Thuja occidentalis 'Smaragd'              | Emerald Cedar                     | 3        | 2.0m Ht.              |
| Shru | ıbs                                       |                                   |          |                       |
| HL   | Hydrangea paniculata 'Little Lime'        | Little Lime Hydrangea             | 9        | 450mm Ht.             |
| HP   | Hydrangea paniculata 'Grandiflora'        | PeeGee Hydrangea (Tree)           | 1        | 1500mm Ht             |
| JS   | Juniperus sabina                          | Savin Juniper                     | 21       | 450mm Spr.            |
| RA   | Rhus aromatica 'Gro'Low'                  | Gro-low fragrant sumac            | 62       | 450mm Ht.             |
| RB   | Ribes alpinum                             | Alpine Currant                    | 16       | 400mm Ht.             |
| SS   | Sorbus sorbifolia 'Sem'                   | 'Sem' False Spirea                | 43       | 450mm Ht.             |
| Pere | nnials                                    |                                   |          |                       |
| EP   | Echinacea purpurea 'PowWow Wildberry'     | PowWow Wildberry' Coneflower      | 8        | 1 Gal. Potted         |
| GM   | Geranium x magnificum                     | Cranesbill Geranium               | 25       | 1 Gal. Potted         |
| HE   | Hemerocallis 'Purple D'Oro'               | Purple D'Oro Daylily              | 17       | 1 Gal. Potted         |
| PA   | Perovskia atriplioifolia                  | Russian Sage                      | 24       | 1 Gal. Potted         |
| PC   | Paeonia lactiflora 'Coral Charm'          | Coral Charm Paeony (early)        | 8        | 1 Gal. Potted         |
| SA   | Sedum spectabile 'Autumn Joy'             | Autumn Joy Sedum                  | 26       | 1 Gal. Potted         |
| Orno | amental Grasses                           |                                   |          |                       |
| CA   | Calamagrostis Acutiflora ' Karl Foerster' | Karl Foerster Reed Grass          | 27       | 1 Gal. Potted         |
| MM   | Miscanthus sinensis 'Morning Light'       | Morning Light Maiden Grass        | 4        | 2 Gal. Potted         |
| PB   | Pennisetum alopecuroides 'Little Bunny'   | Little Bunny Dwarf Fountain Grass | 3        | 1 Gal. Potted         |

Key Plan

Recreation and Park Planning CSW Project Management

319 McRae Avenue, Suite 502, Ottawa, Ontario, K1Z 0B9 Tel: (613) 729-4536

- 1. All measurements in millimeters unless specified otherwise. Do not scale drawing. All drawings to be read in conjunction with written specifications.
- 2. Copyright reserved. This drawing is the exclusive property of CSW Landscape Architects Ltd. and shall not be used without the consent thereof.
- 3. This Drawing may not be used for construction until signed by the landscape architect. It is the responsibility of the contractor
- check and verify all dimensions on site;
- report all errors and/or omissions to the landscape architect; comply with all pertinent codes and by-laws; check and verify locations of all underground services with all local utilities prior to any digging.

Project:

## EXHALO SPA

3150 WOODROFFE AVENUE OTTAWA, ONTARIO

Drawing:

## PLANTING PLAN

|           | Scale:        |       | Date:        |           | ľ |
|-----------|---------------|-------|--------------|-----------|---|
|           |               | 1:150 | MAY          | 7 2, 2022 |   |
|           | Design By:    |       | Drawn By:    |           | ļ |
|           |               | AB    |              | AB        |   |
| 40 Motoro | Project Numbe | r:    | Sheet Number |           |   |
| 40 Meters | 2127-01       |       | L 3.1        |           |   |