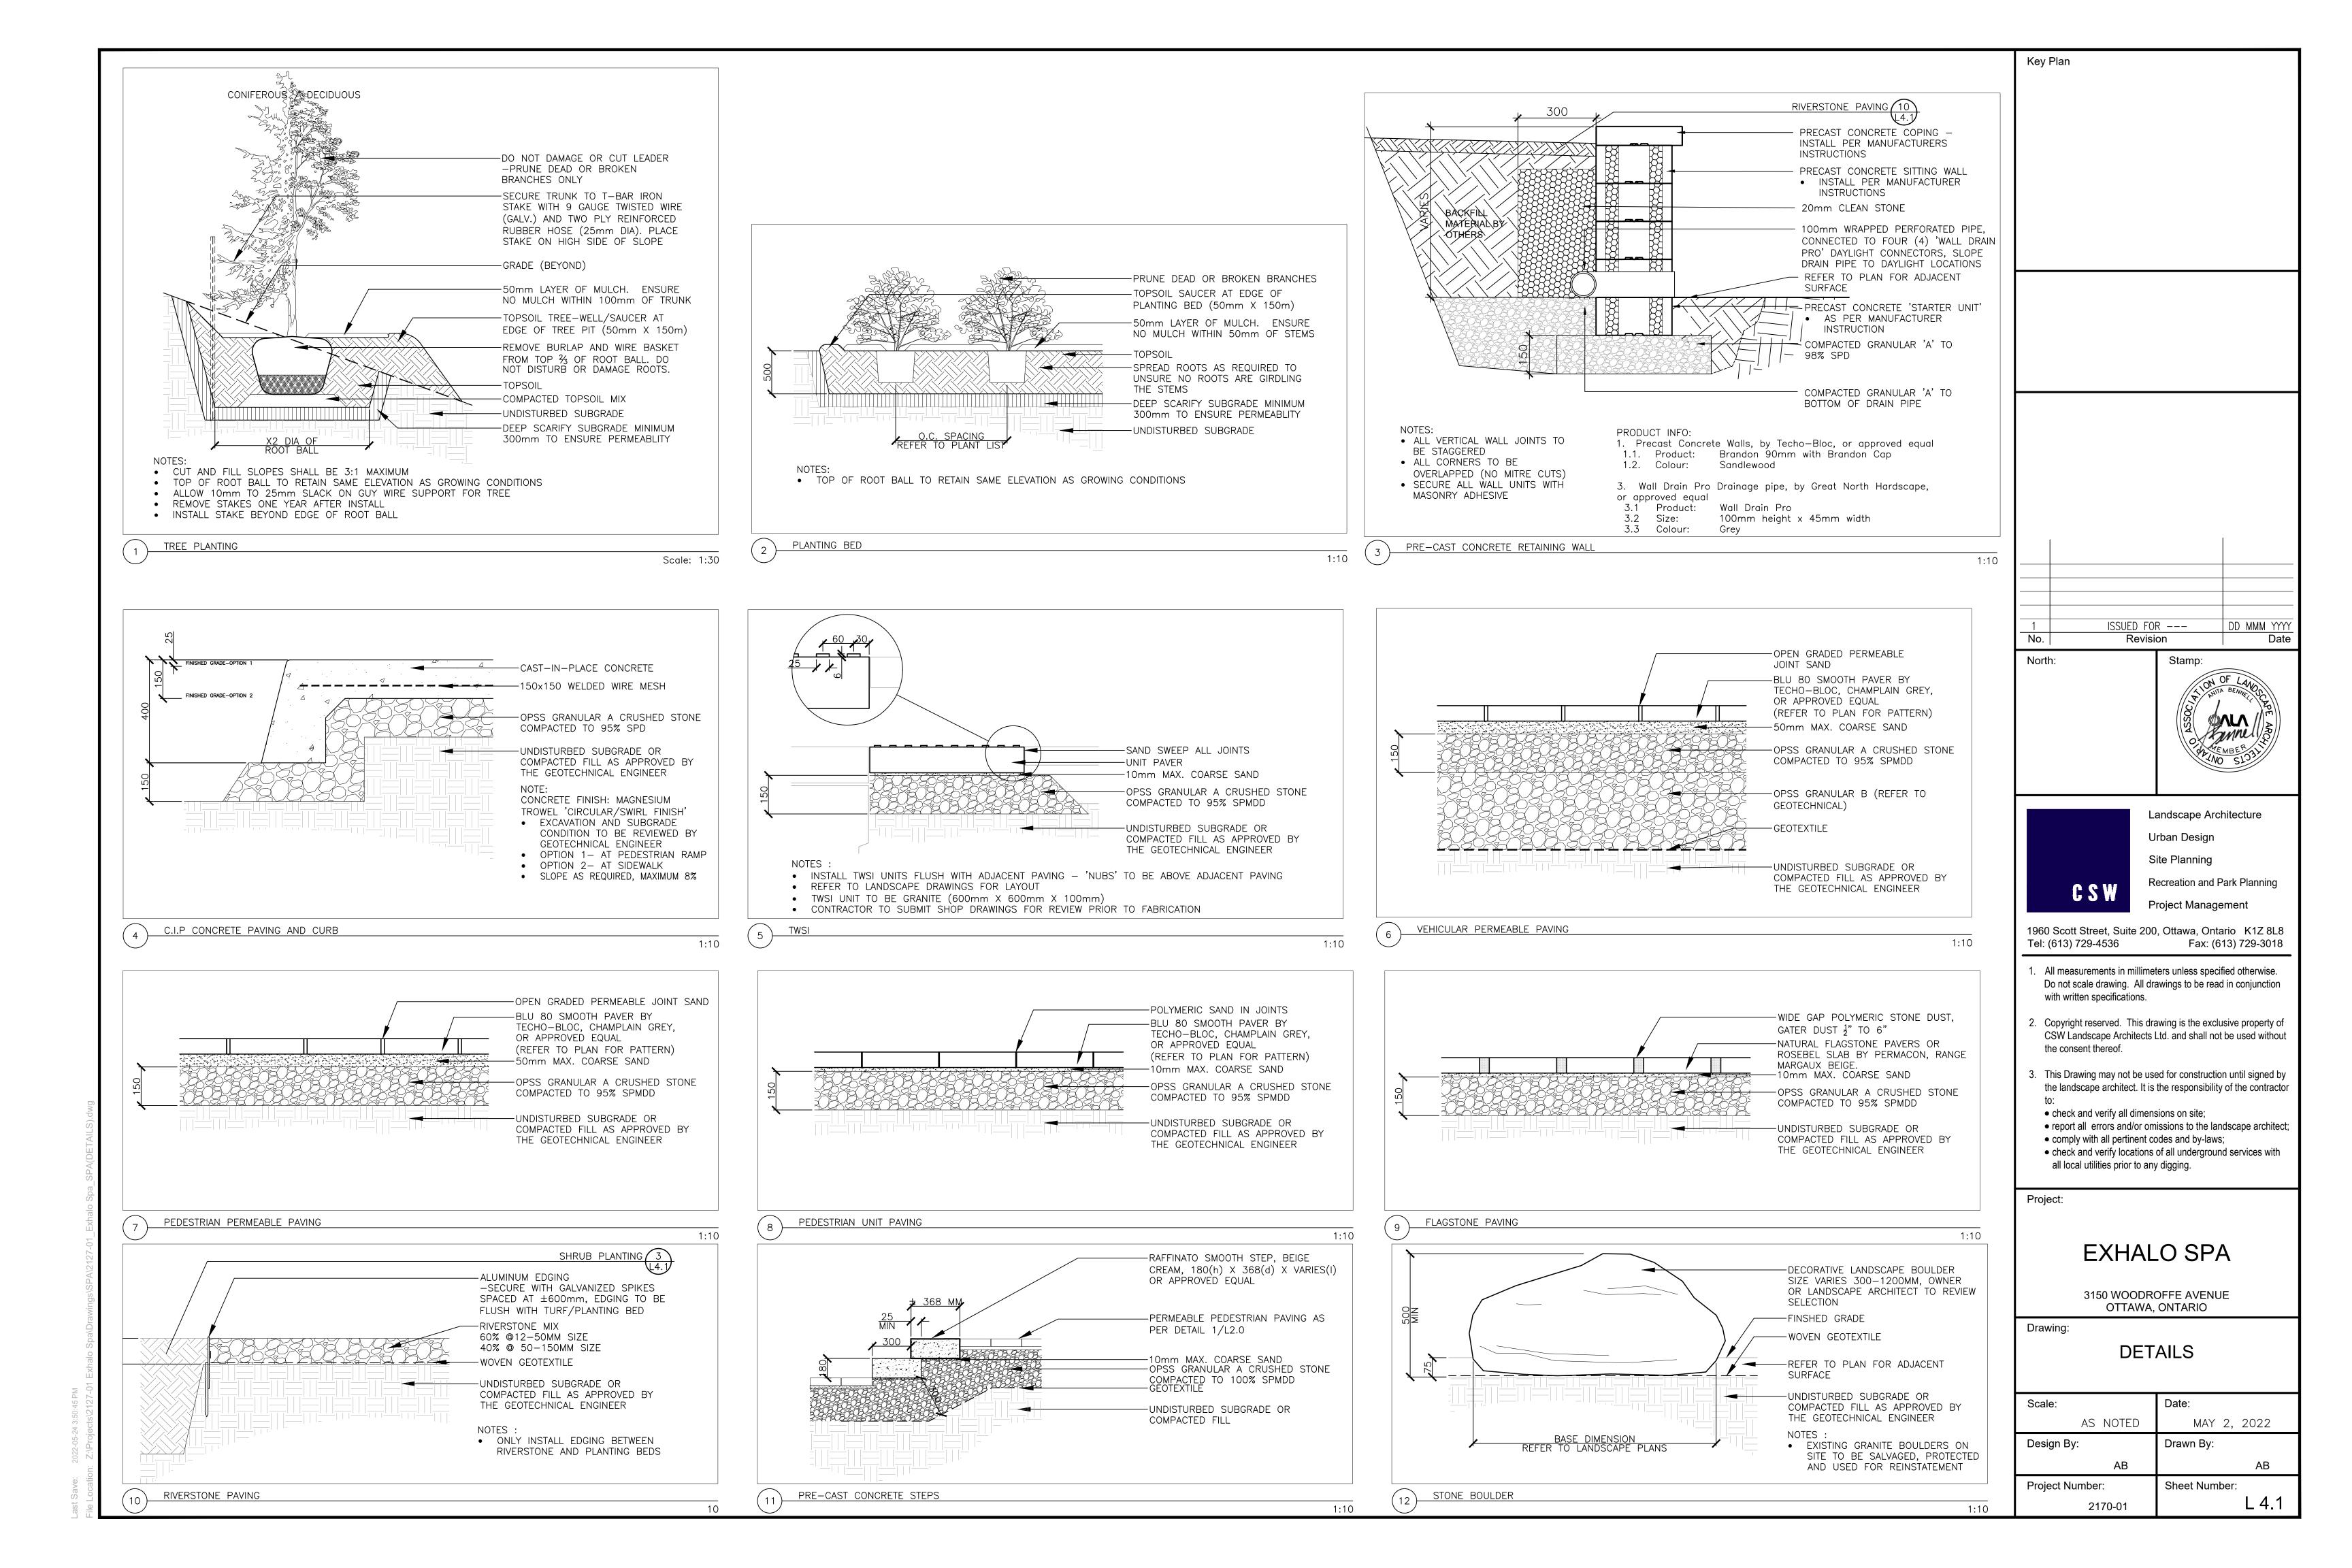

2VO: 2000 OF 04 8:F0:00 DM

AVENUE

| PLAN | IT LIST                                   |                                   |          |                       |
|------|-------------------------------------------|-----------------------------------|----------|-----------------------|
|      | Botanical Name                            | Common Name                       | Quantity | Size                  |
| Larg | e Deciduous Trees                         |                                   | 1        |                       |
| AF   | Acer x freemanii 'Jeffersred'             | Autumn Blaze Freeman Maple        | 2        | 70mm CAL. B.B./W.B.   |
| AR   | Acer rubrum                               | Red Maple                         | 1        | 70mm CAL. B.B./W.B.   |
| QM   | Quercus macrocarpa                        | Burr Oak                          | 1        | 70mm CAL. B.B./W.B.   |
| QR   | Quercus rubra                             | Red Oak                           | 1        | 70mm CAL. B.B./W.B.   |
| Sma  | ll Deciduous Trees                        |                                   |          |                       |
| AC   | Amelanchier x grandiflora                 | Downy Serviceberry                | 1        | 1800mm Ht. Multi-stem |
| MF   | Malus sargentii 'Select A PP12621'        | Firebird Crabapple                | 2        | 50mm CAL. B.B./W.B.   |
| Larg | e Coniferous Trees                        |                                   |          |                       |
| PG   | Picea glauca                              | White Spruce                      | 2        | 1.8m Ht.              |
| PS   | Pinus strobus                             | Eastern White Pine                | 5        | 1.8m Ht.              |
| TS   | Thuja occidentalis 'Smaragd'              | Emerald Cedar                     | 3        | 2.0m Ht.              |
| Shru | ıbs                                       |                                   |          |                       |
| HL   | Hydrangea paniculata 'Little Lime'        | Little Lime Hydrangea             | 9        | 450mm Ht.             |
| HP   | Hydrangea paniculata 'Grandiflora'        | PeeGee Hydrangea (Tree)           | 1        | 1500mm Ht             |
| JS   | Juniperus sabina                          | Savin Juniper                     | 21       | 450mm Spr.            |
| RA   | Rhus aromatica 'Gro'Low'                  | Gro-low fragrant sumac            | 62       | 450mm Ht.             |
| RB   | Ribes alpinum                             | Alpine Currant                    | 16       | 400mm Ht.             |
| SS   | Sorbus sorbifolia 'Sem'                   | 'Sem' False Spirea                | 43       | 450mm Ht.             |
| Pere | nnials                                    |                                   |          |                       |
| EP   | Echinacea purpurea 'PowWow Wildberry'     | PowWow Wildberry' Coneflower      | 8        | 1 Gal. Potted         |
| GM   | Geranium x magnificum                     | Cranesbill Geranium               | 25       | 1 Gal. Potted         |
| HE   | Hemerocallis 'Purple D'Oro'               | Purple D'Oro Daylily              | 17       | 1 Gal. Potted         |
| PA   | Perovskia atriplioifolia                  | Russian Sage                      | 24       | 1 Gal. Potted         |
| PC   | Paeonia lactiflora 'Coral Charm'          | Coral Charm Paeony (early)        | 8        | 1 Gal. Potted         |
| SA   | Sedum spectabile 'Autumn Joy'             | Autumn Joy Sedum                  | 26       | 1 Gal. Potted         |
| Orno | amental Grasses                           |                                   |          |                       |
| CA   | Calamagrostis Acutiflora ' Karl Foerster' | Karl Foerster Reed Grass          | 27       | 1 Gal. Potted         |
| MM   | Miscanthus sinensis 'Morning Light'       | Morning Light Maiden Grass        | 4        | 2 Gal. Potted         |
| PB   | Pennisetum alopecuroides 'Little Bunny'   | Little Bunny Dwarf Fountain Grass | 3        | 1 Gal. Potted         |