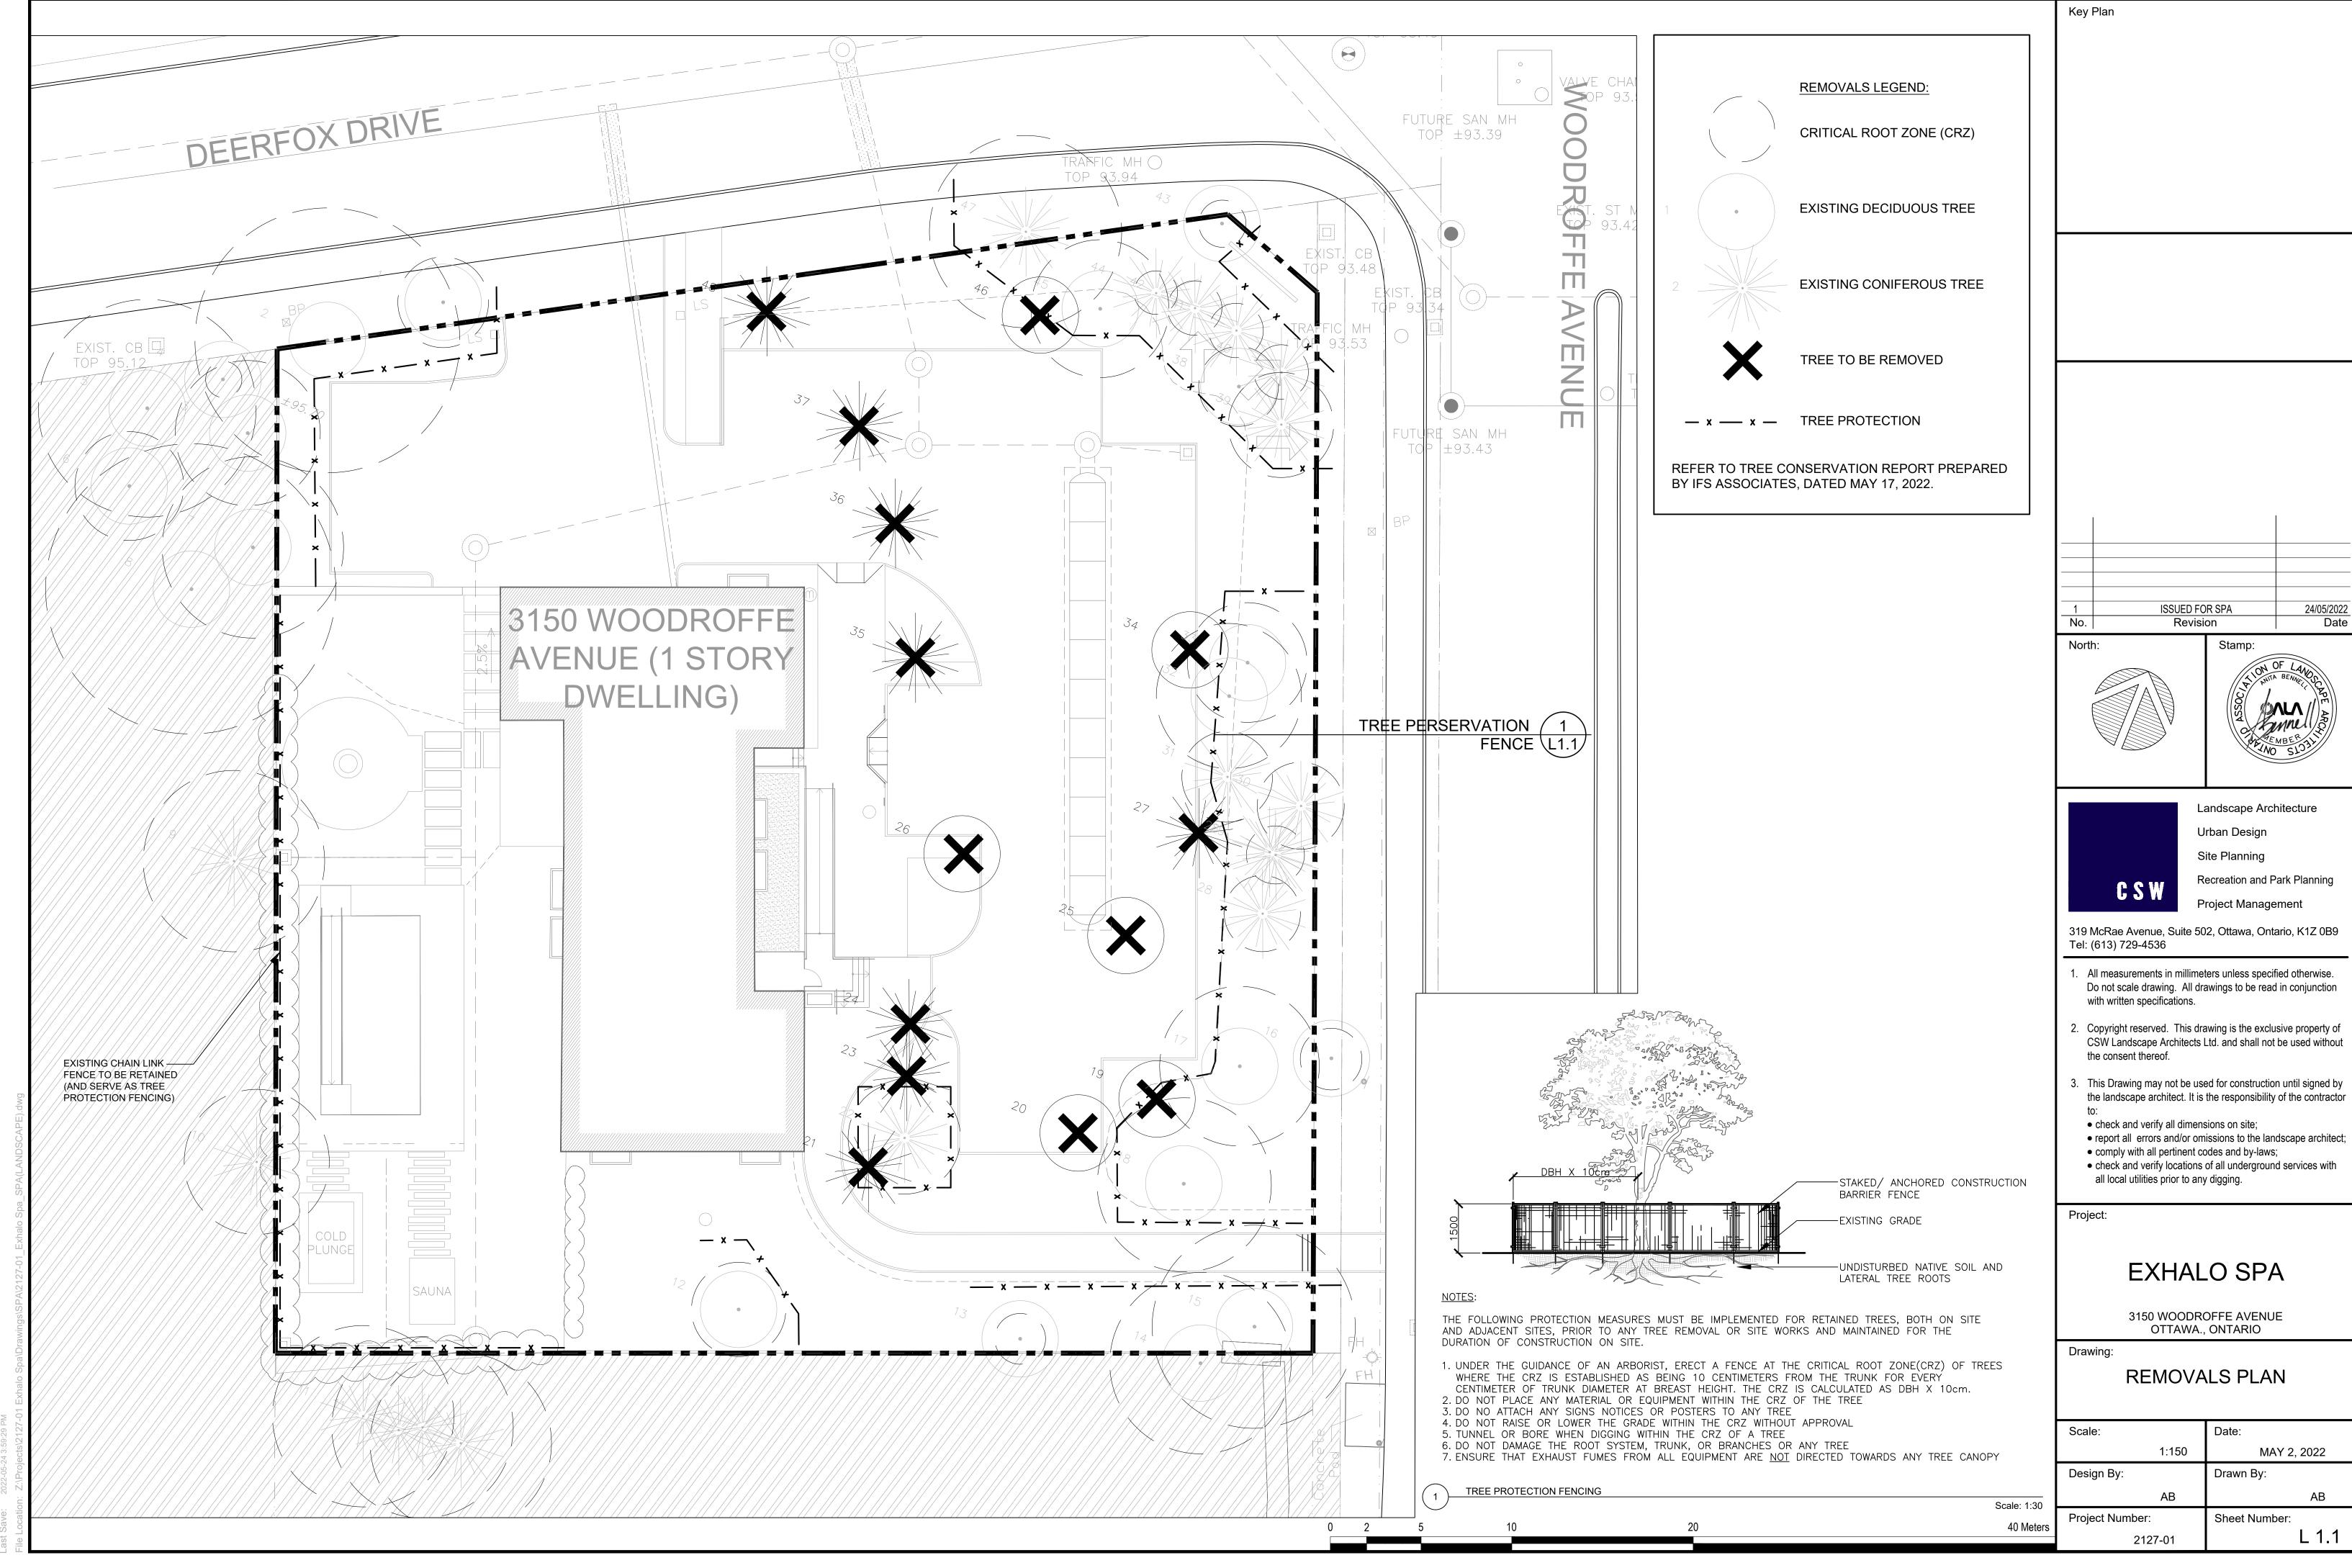

Key Plan

Recreation and Park Planning CSW Project Management

319 McRae Avenue, Suite 502, Ottawa, Ontario, K1Z 0B9 Tel: (613) 729-4536

- 1. All measurements in millimeters unless specified otherwise. Do not scale drawing. All drawings to be read in conjunction with written specifications.
- 2. Copyright reserved. This drawing is the exclusive property of CSW Landscape Architects Ltd. and shall not be used without the consent thereof.
- 3. This Drawing may not be used for construction until signed by the landscape architect. It is the responsibility of the contractor
- check and verify all dimensions on site;
- report all errors and/or omissions to the landscape architect; comply with all pertinent codes and by-laws; check and verify locations of all underground services with all local utilities prior to any digging.

Project:

## EXHALO SPA

3150 WOODROFFE AVENUE OTTAWA, ONTARIO

Drawing:

## PLANTING PLAN

|           | Scale:        |       | Date:        |           | ľ |
|-----------|---------------|-------|--------------|-----------|---|
|           |               | 1:150 | MAY          | 7 2, 2022 |   |
|           | Design By:    |       | Drawn By:    |           | ļ |
|           |               | AB    |              | AB        |   |
| 40 Motoro | Project Numbe | r:    | Sheet Number |           |   |
| 40 Meters | 2127-01       |       | L 3.1        |           |   |