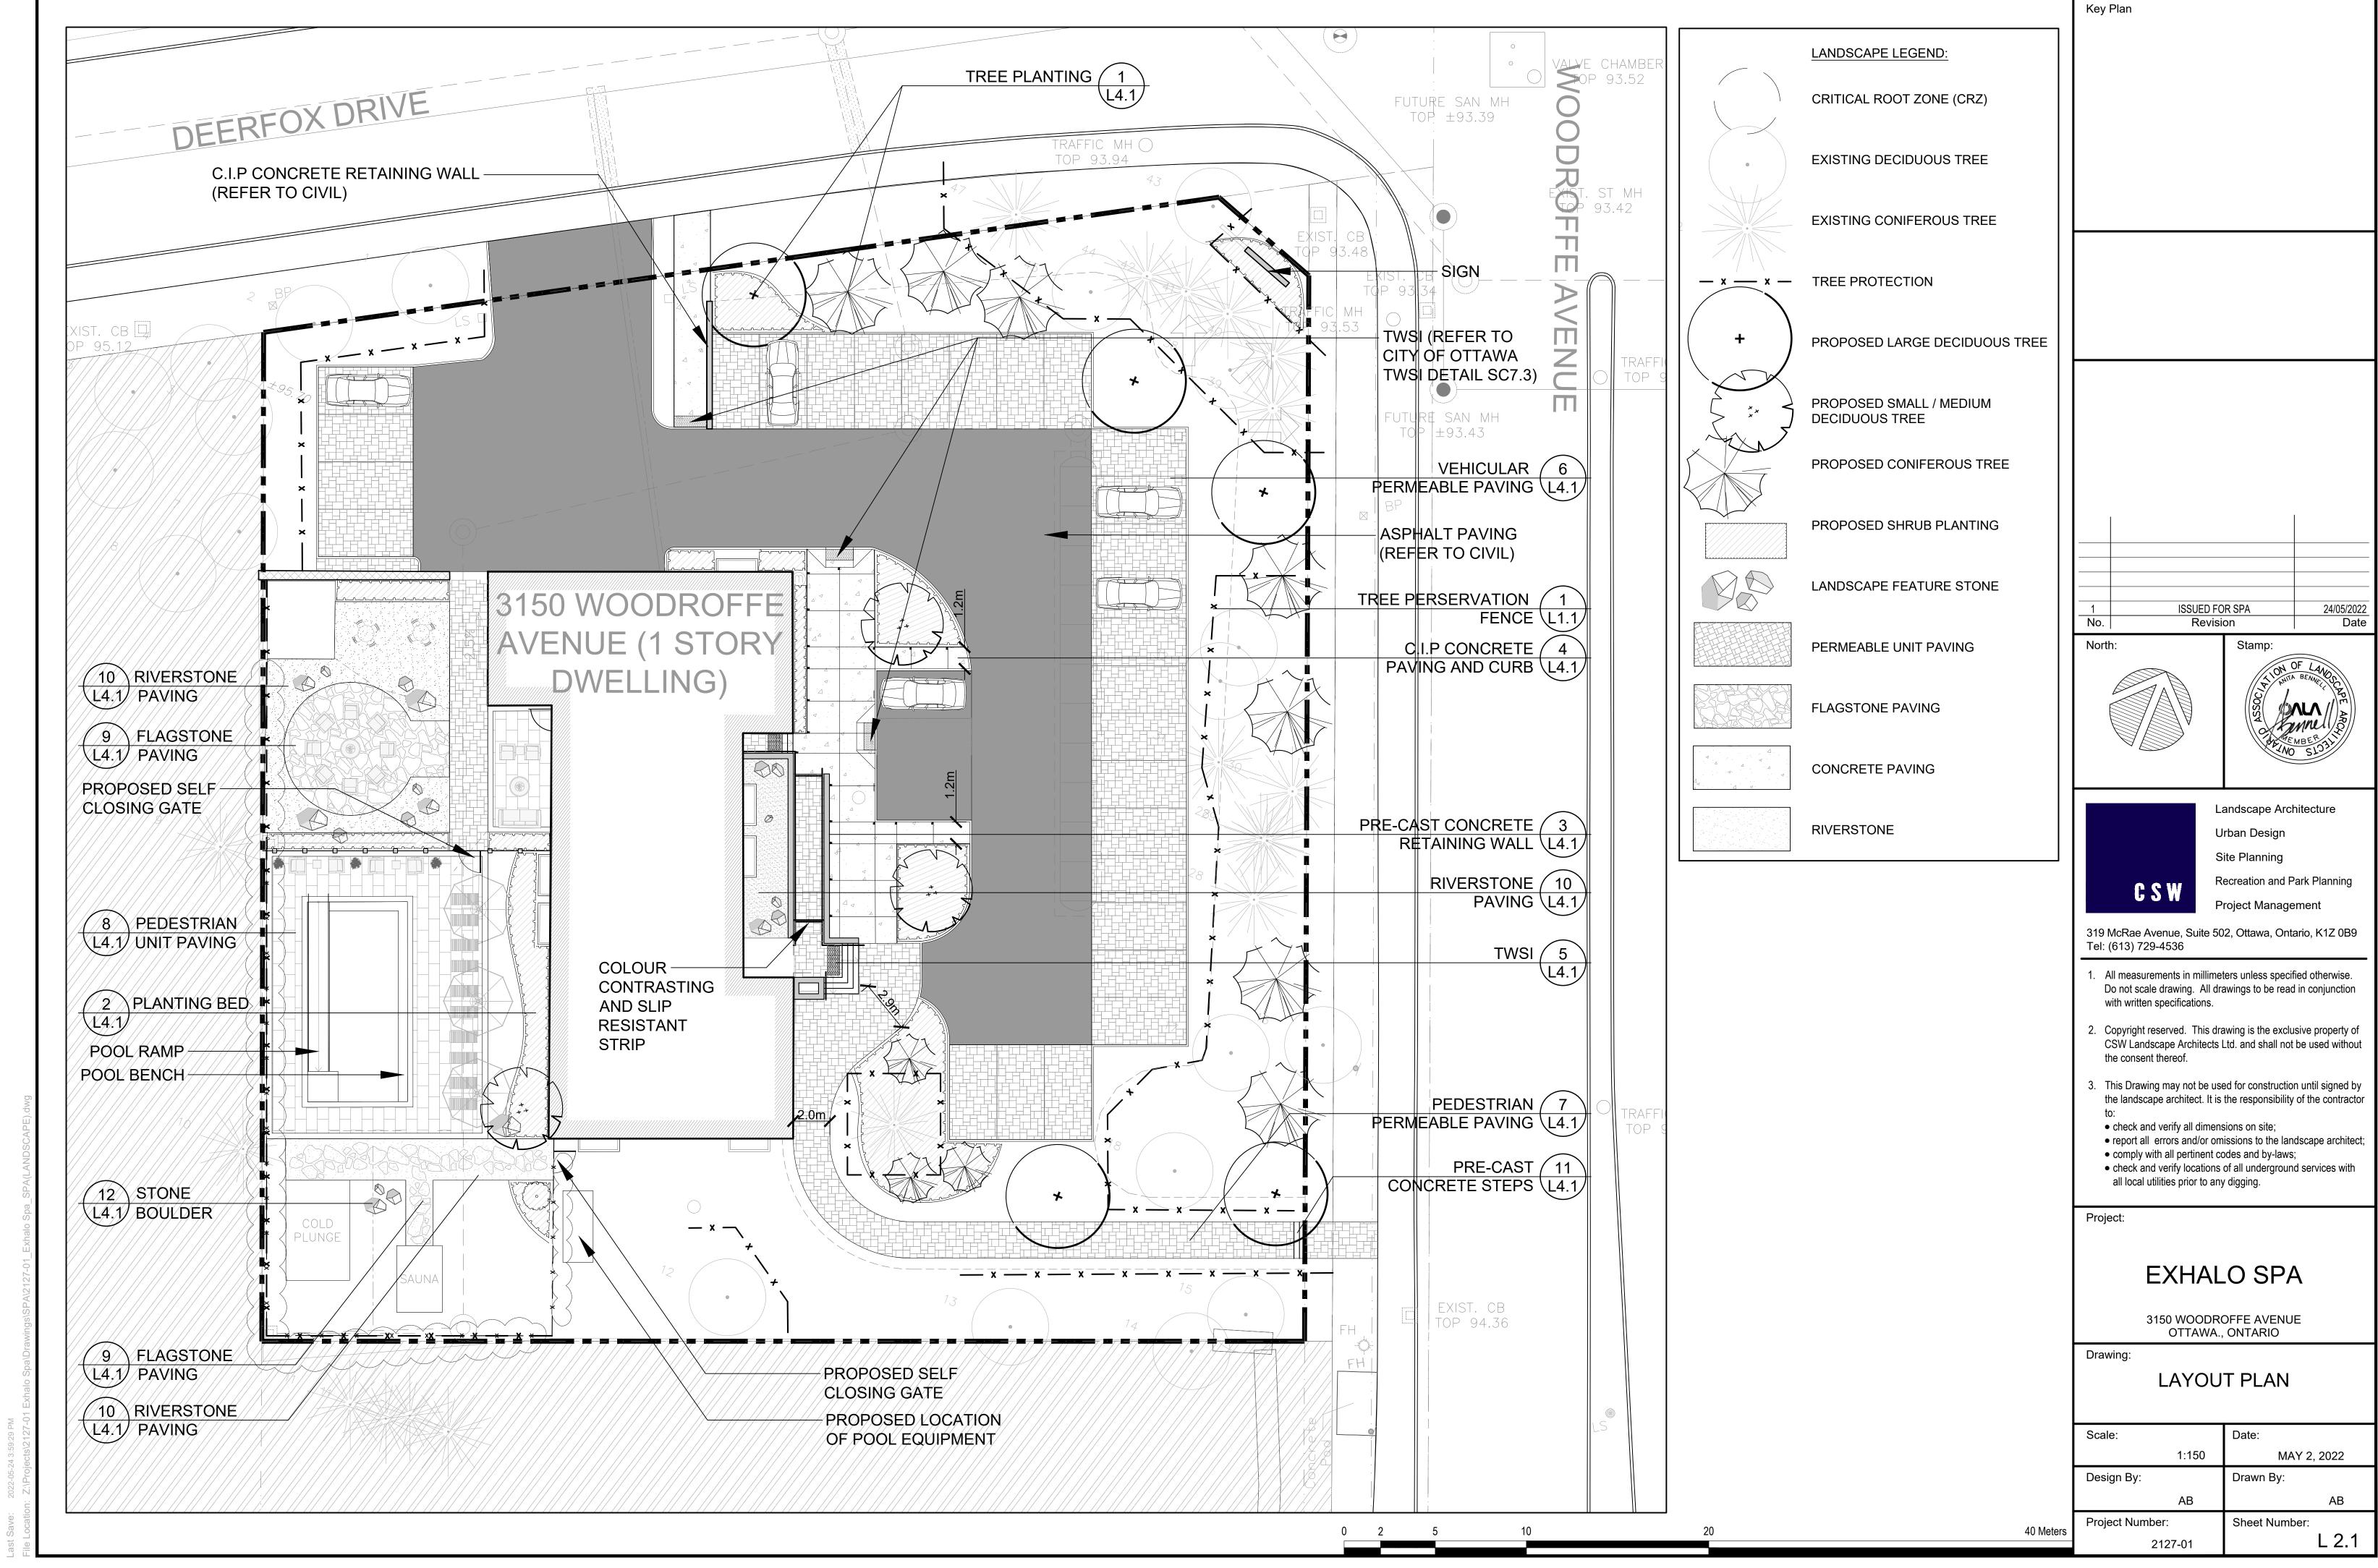

Key Plan

Recreation and Park Planning CSW Project Management

319 McRae Avenue, Suite 502, Ottawa, Ontario, K1Z 0B9 Tel: (613) 729-4536

- 1. All measurements in millimeters unless specified otherwise. Do not scale drawing. All drawings to be read in conjunction with written specifications.
- 2. Copyright reserved. This drawing is the exclusive property of CSW Landscape Architects Ltd. and shall not be used without the consent thereof.
- 3. This Drawing may not be used for construction until signed by the landscape architect. It is the responsibility of the contractor
- check and verify all dimensions on site;
- report all errors and/or omissions to the landscape architect; comply with all pertinent codes and by-laws; check and verify locations of all underground services with all local utilities prior to any digging.

Project:

## EXHALO SPA

3150 WOODROFFE AVENUE OTTAWA, ONTARIO

Drawing:

## PLANTING PLAN

|           | Scale:        |       | Date:        |           | ľ |
|-----------|---------------|-------|--------------|-----------|---|
|           |               | 1:150 | MAY          | 7 2, 2022 |   |
|           | Design By:    |       | Drawn By:    |           | ļ |
|           |               | AB    |              | AB        |   |
| 40 Motoro | Project Numbe | r:    | Sheet Number |           |   |
| 40 Meters | 2127-01       |       | L 3.1        |           |   |