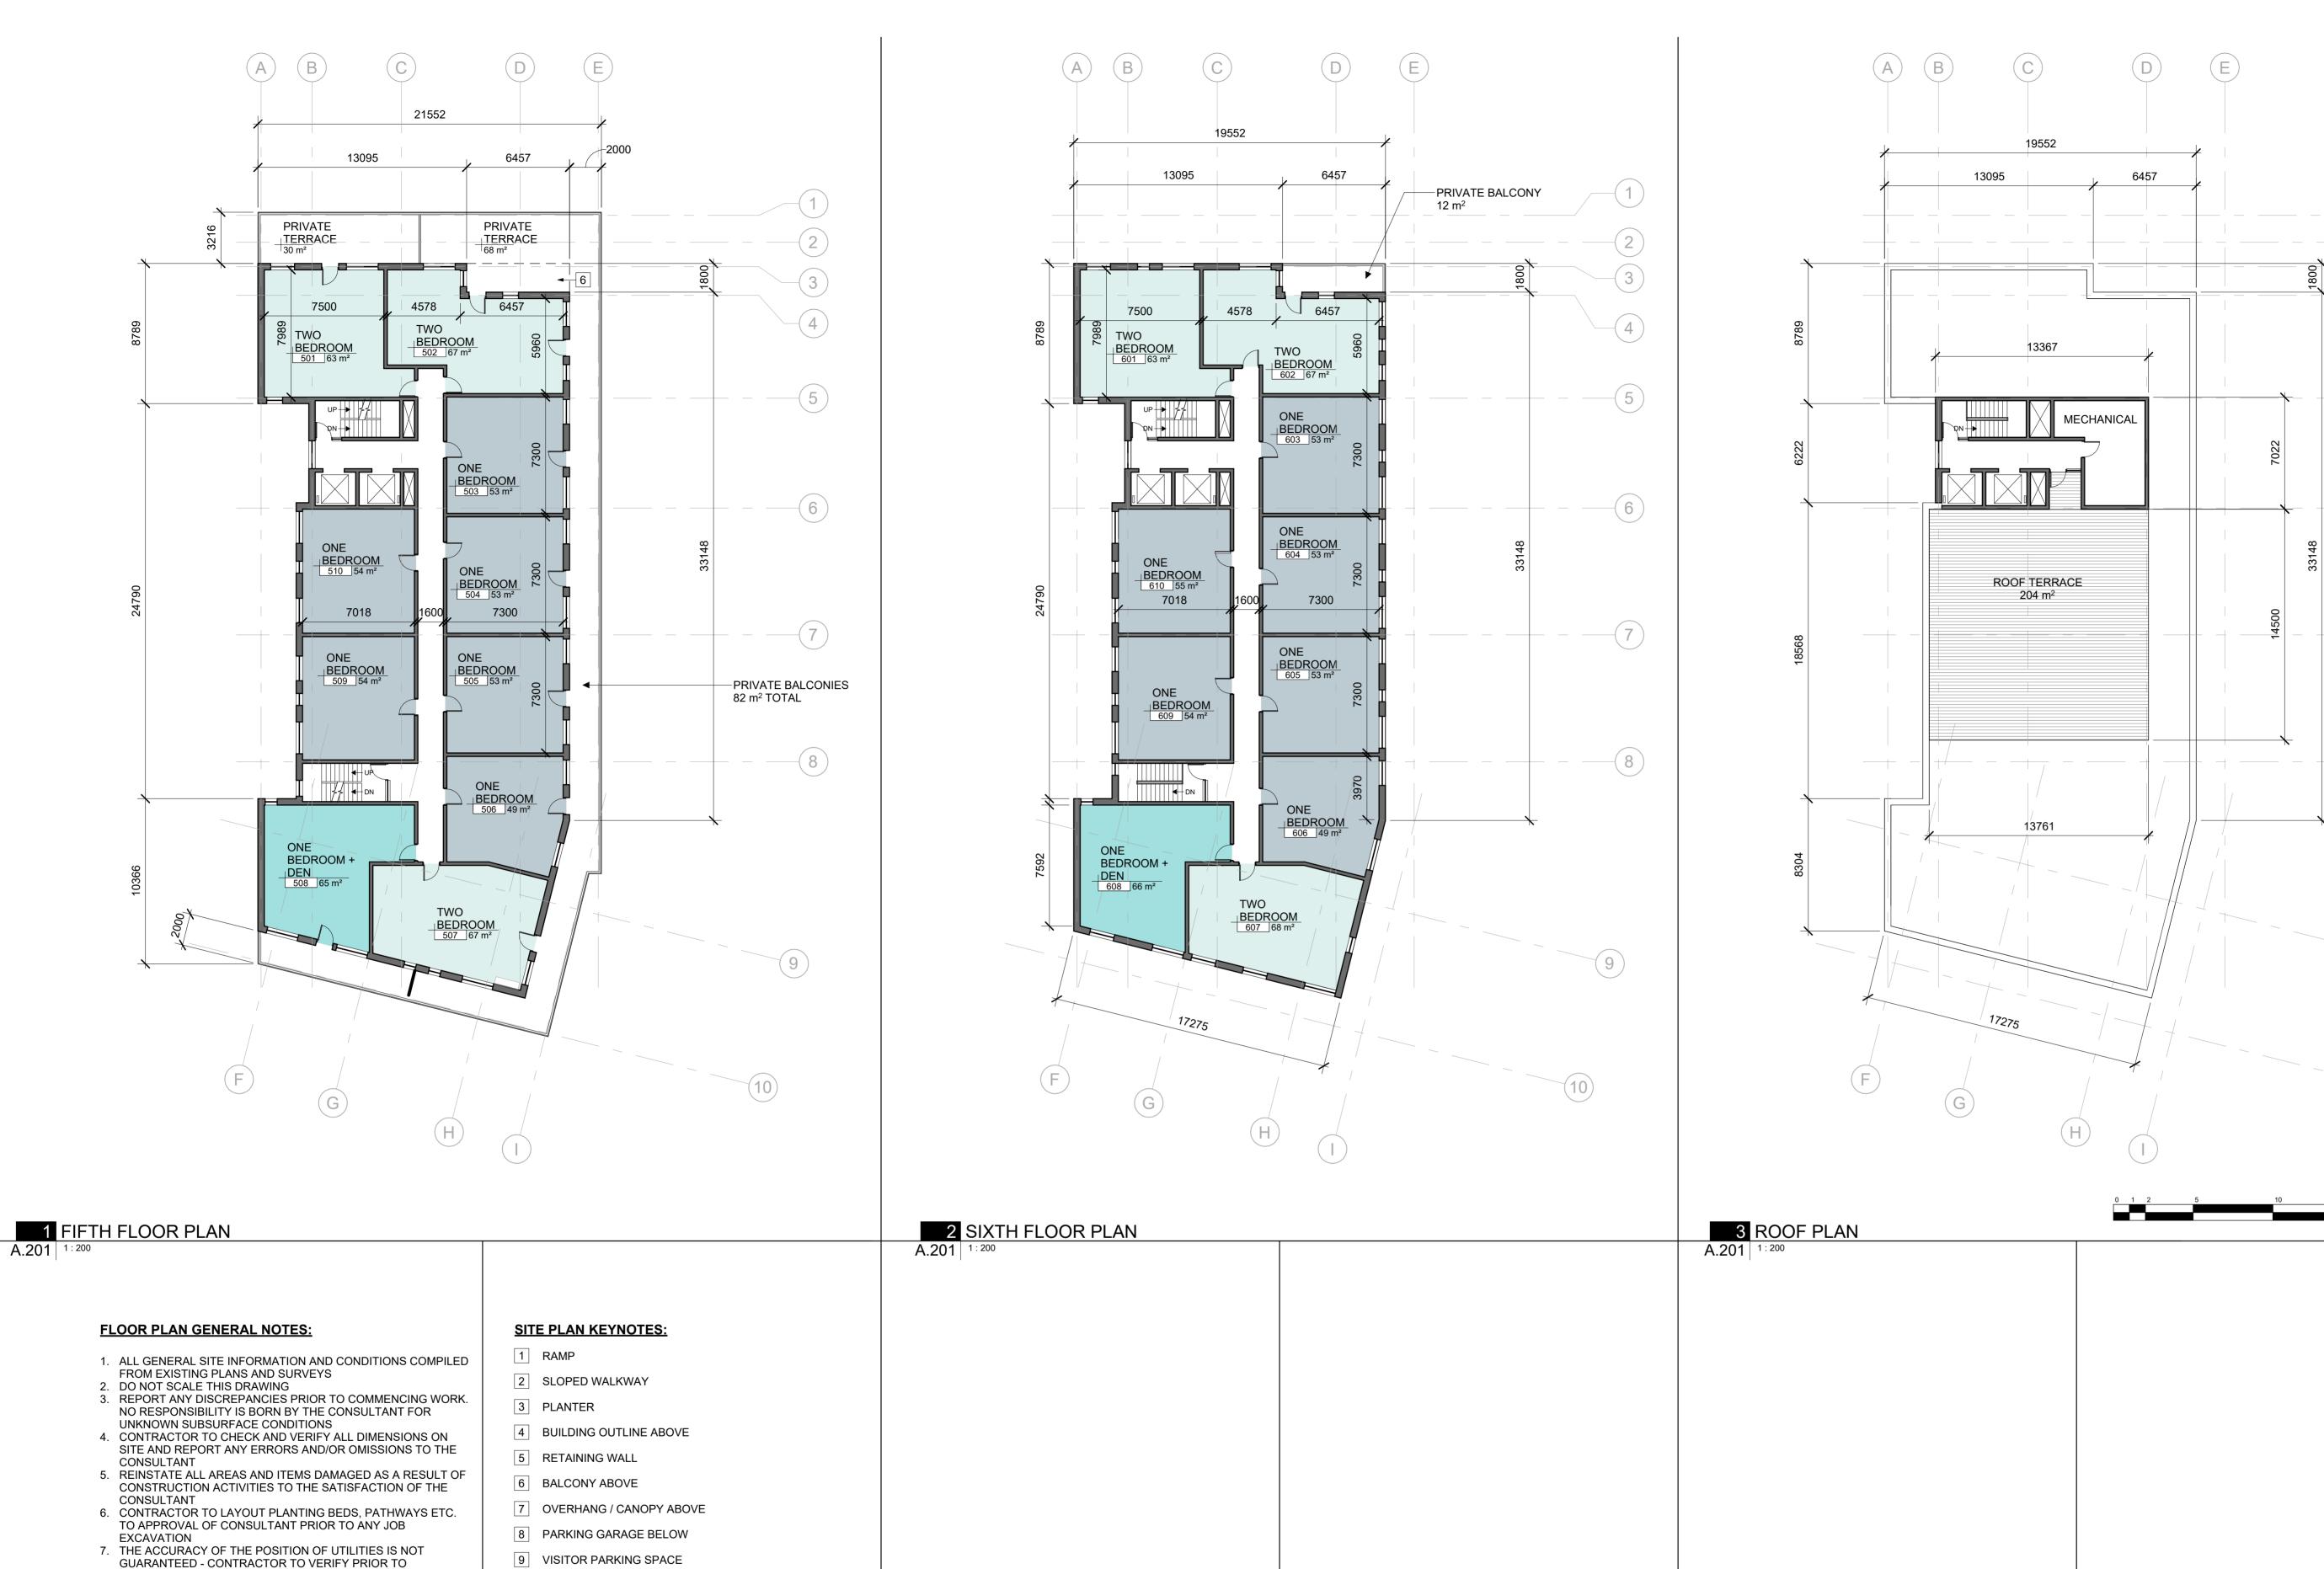

# McArthur Development

393 McArthur Avenue Ottawa, Ontario

## **FLOOR PLANS**

PROJECT NO: 2019-1650 DRAWN: APPROVED: SCALE: 1:200 DATE PRINTED: 2023-05-04 2:24:33 PM

REV

A.201

16