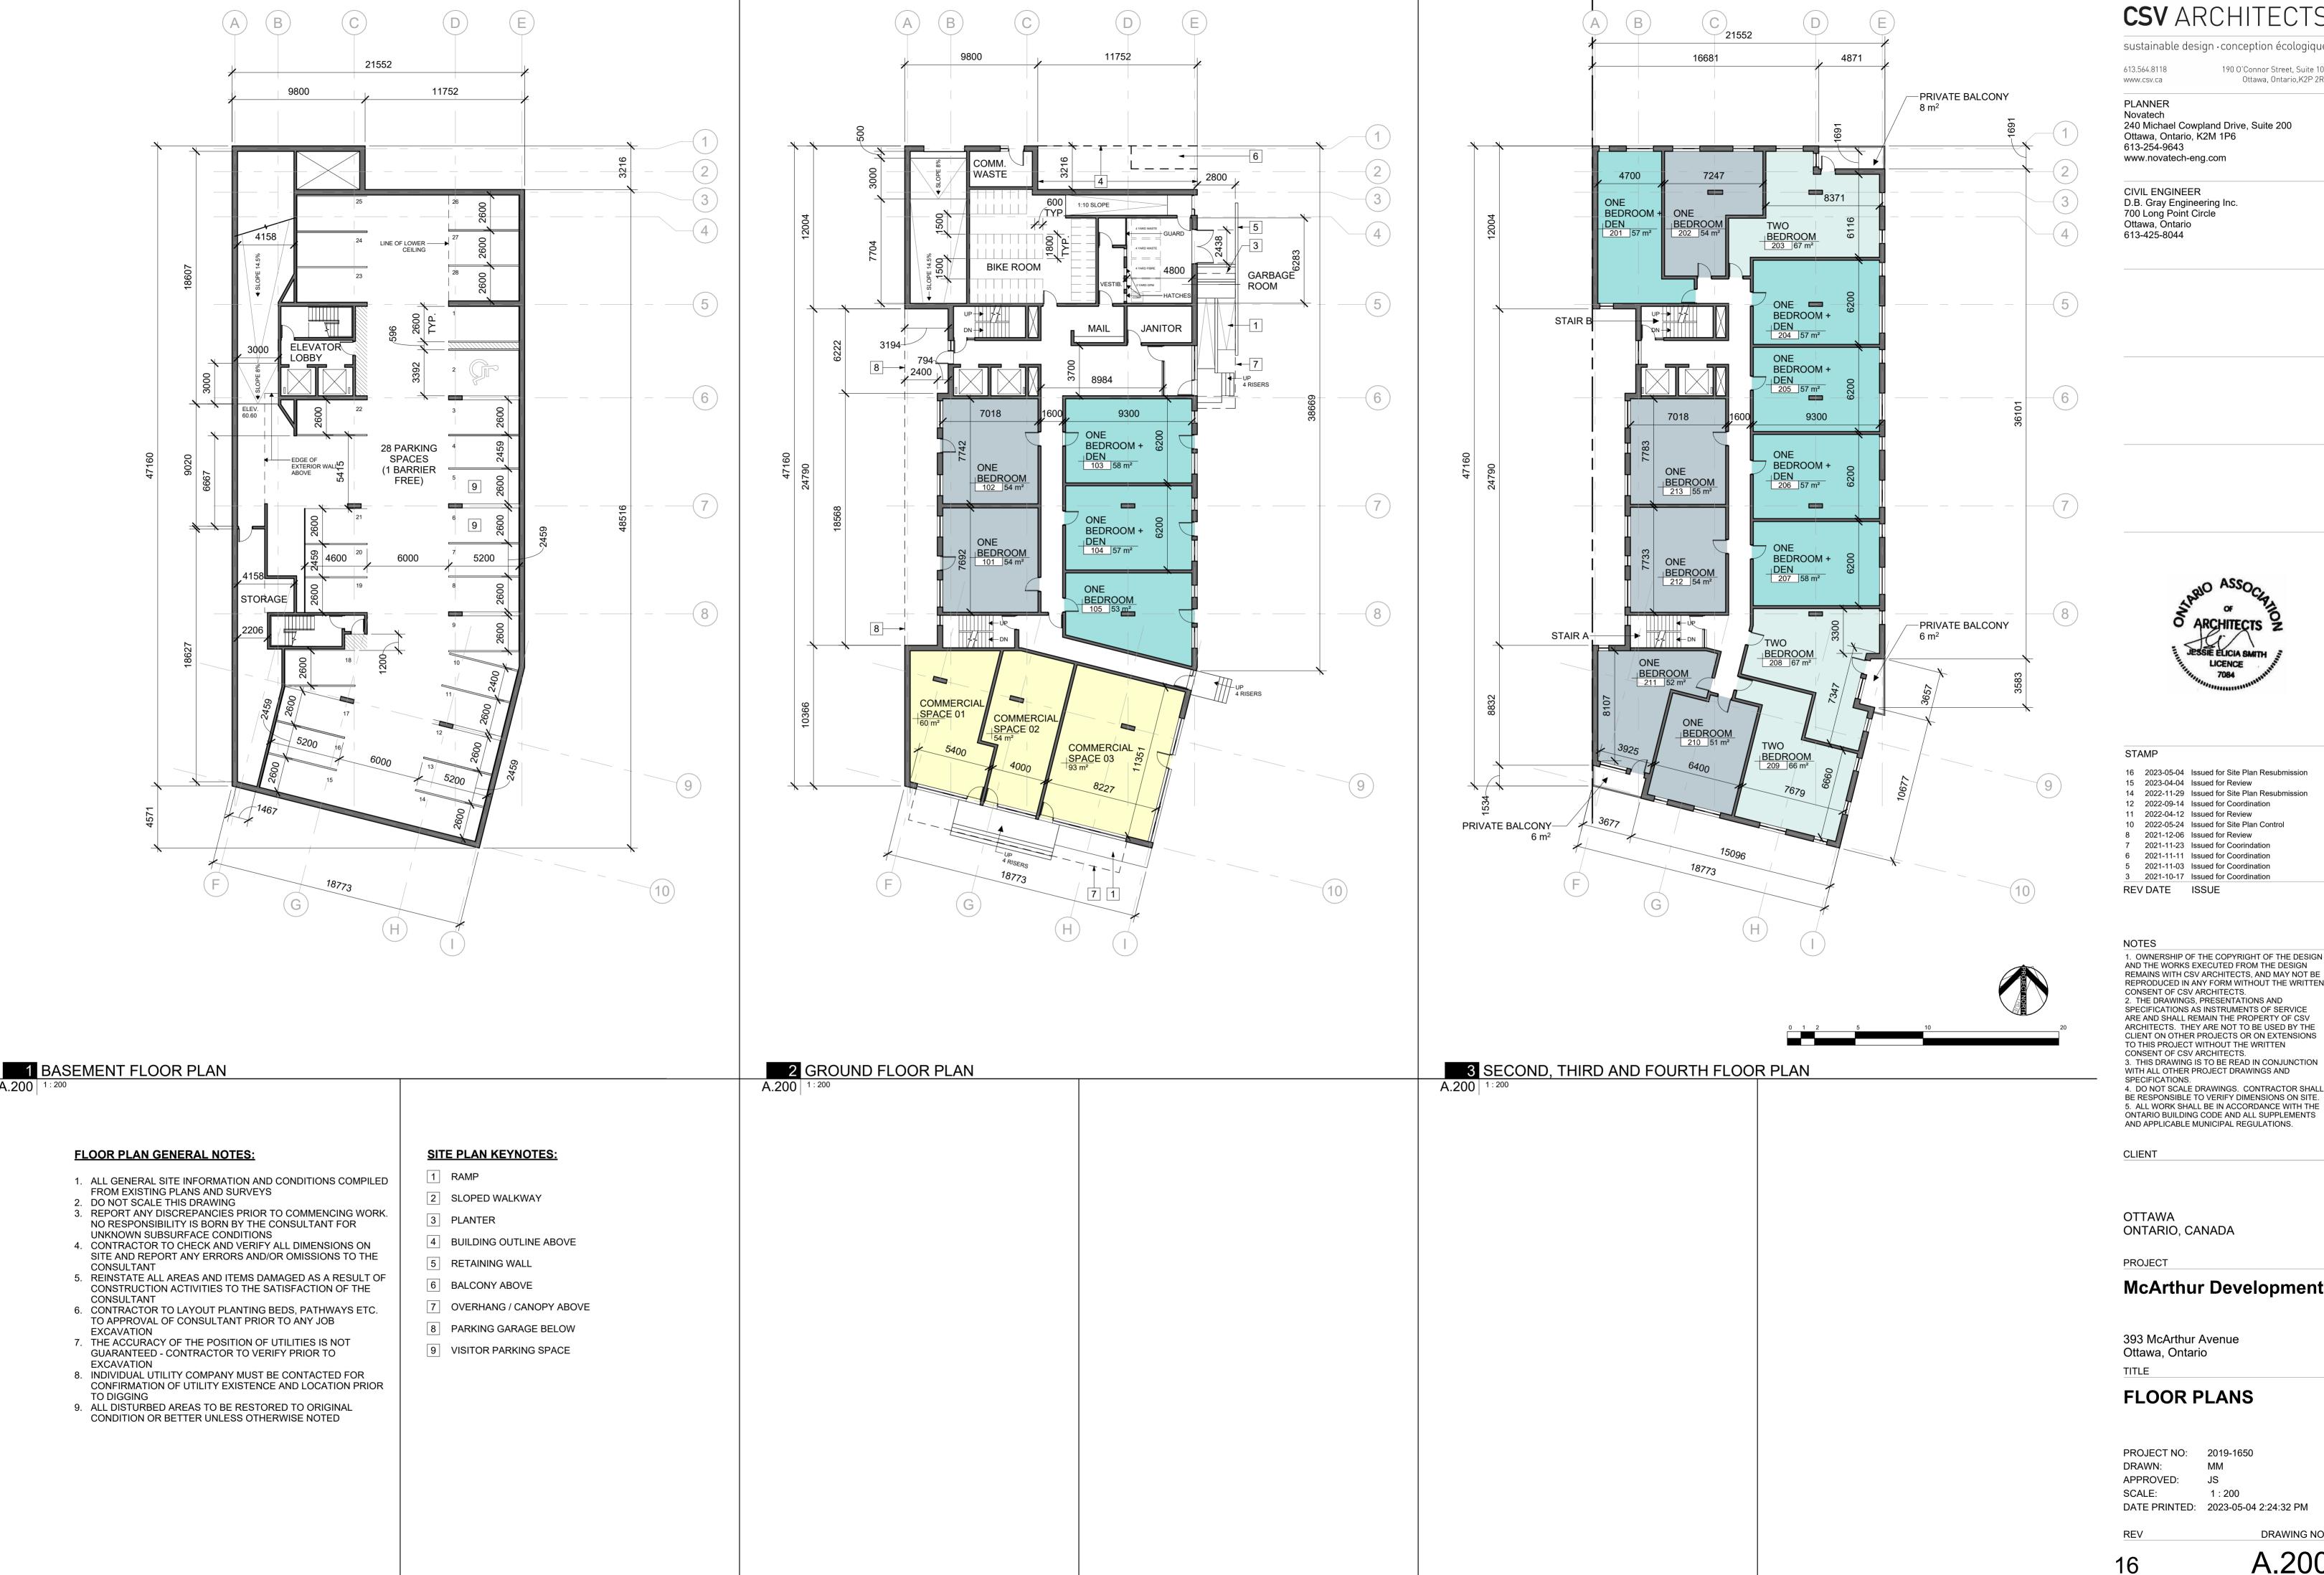

OTTAWA ONTARIO, CANADA

**PROJECT** 

McArthur Development

393 McArthur Avenue Ottawa, Ontario

**FLOOR PLANS** 

PROJECT NO: 2019-1650 DRAWN: APPROVED: SCALE: 1:200 DATE PRINTED: 2023-05-04 2:24:32 PM

A.200

**EXCAVATION** 