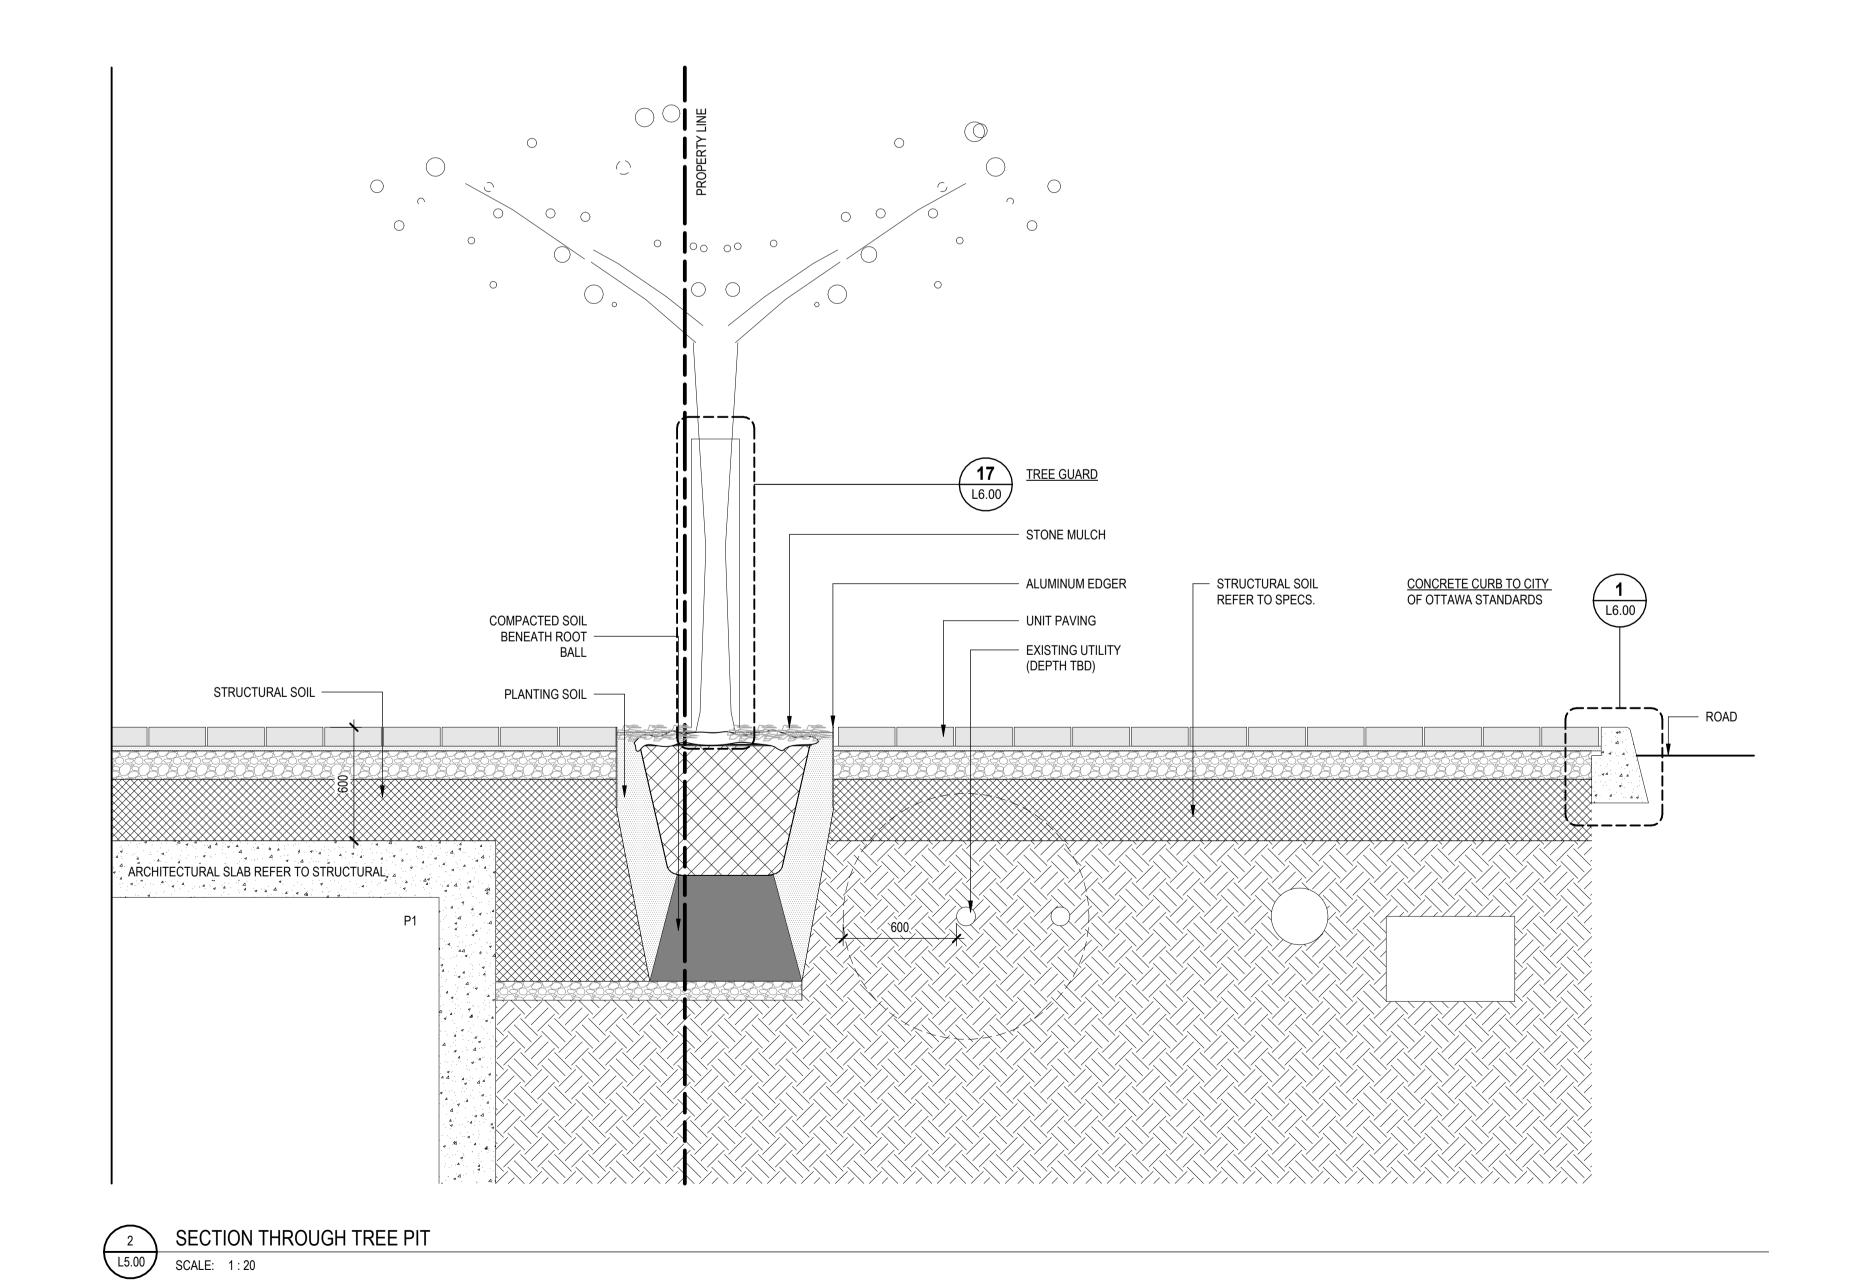

**KEY PLAN** 

SCALE: 1:500

SECTION THROUGH SOIL CELLS L5.00 SCALE: 1:20

SECTION THROUGH WELLINGTON SOIL CELL

SCALE: 1:20