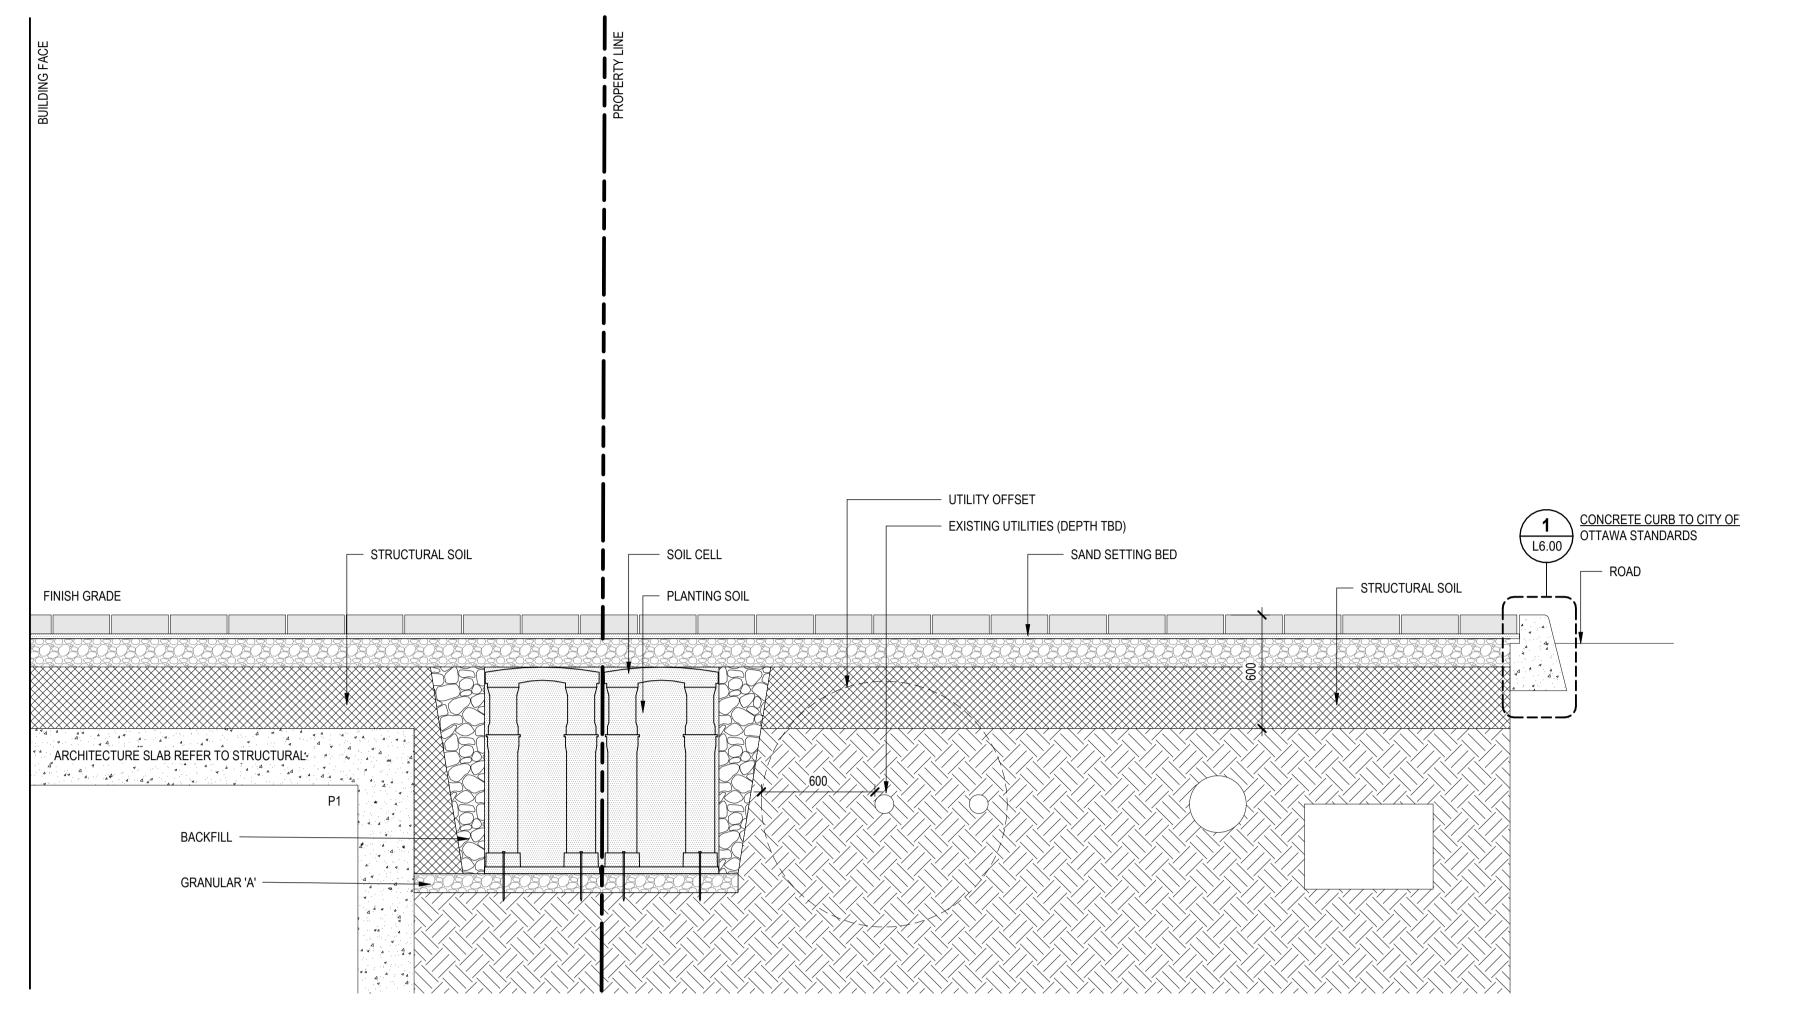

**KEY PLAN** 

SCALE: 1:500

SECTION THROUGH SOIL CELLS L5.00 SCALE: 1:20

SECTION THROUGH WELLINGTON SOIL CELL

SCALE: 1:20