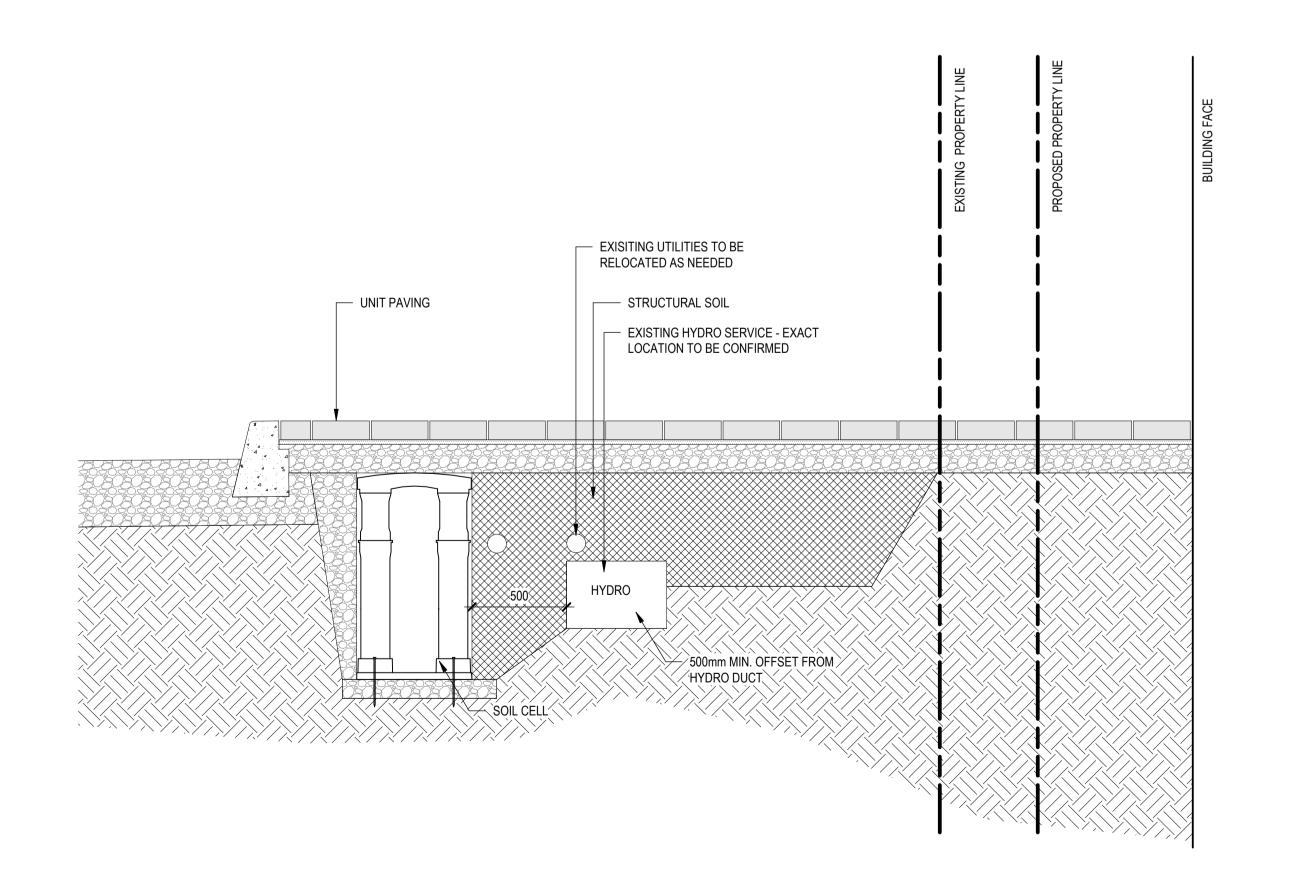

**KEY PLAN** 

SCALE: 1:500

SECTION THROUGH SOIL CELLS L5.00 SCALE: 1:20

SECTION THROUGH WELLINGTON SOIL CELL

SCALE: 1:20