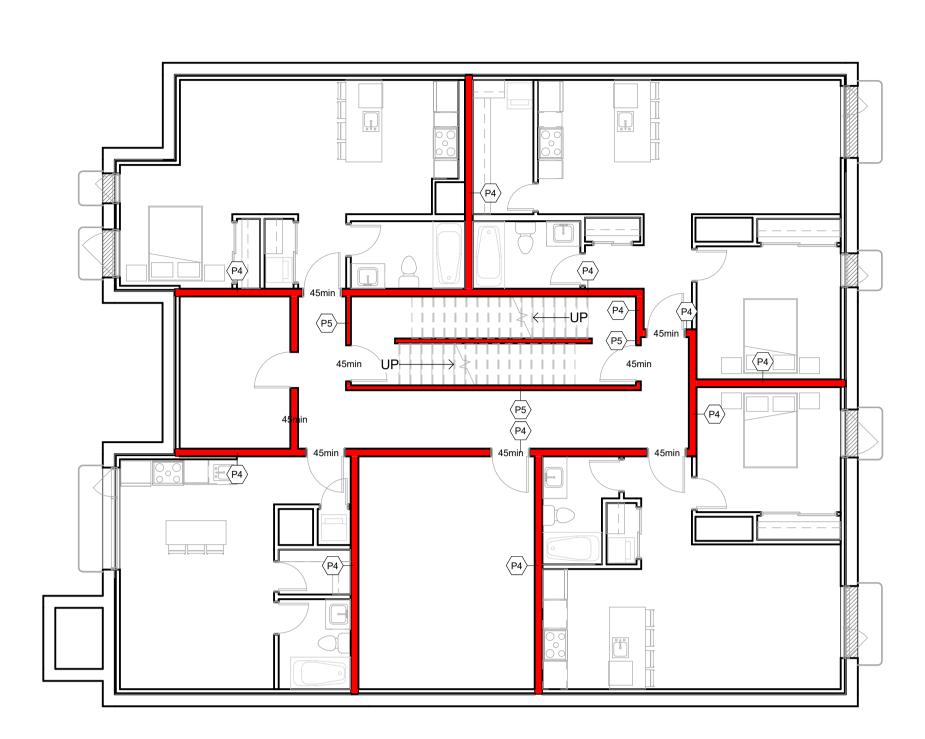

BYRON APARTMENTS

522 LOWER BYRON AVE, OTTAWA ON. THIRD FLOOR PLAN

DRAWN BY: R.R. PLOT DATE: 2022-07-06 9:43:25 AM

JOB NUMBER: SL-1054-21

SCALE: 1/4" = 1'-0"

**A2.3** 

APPLICATION #

CLIENT NAME: