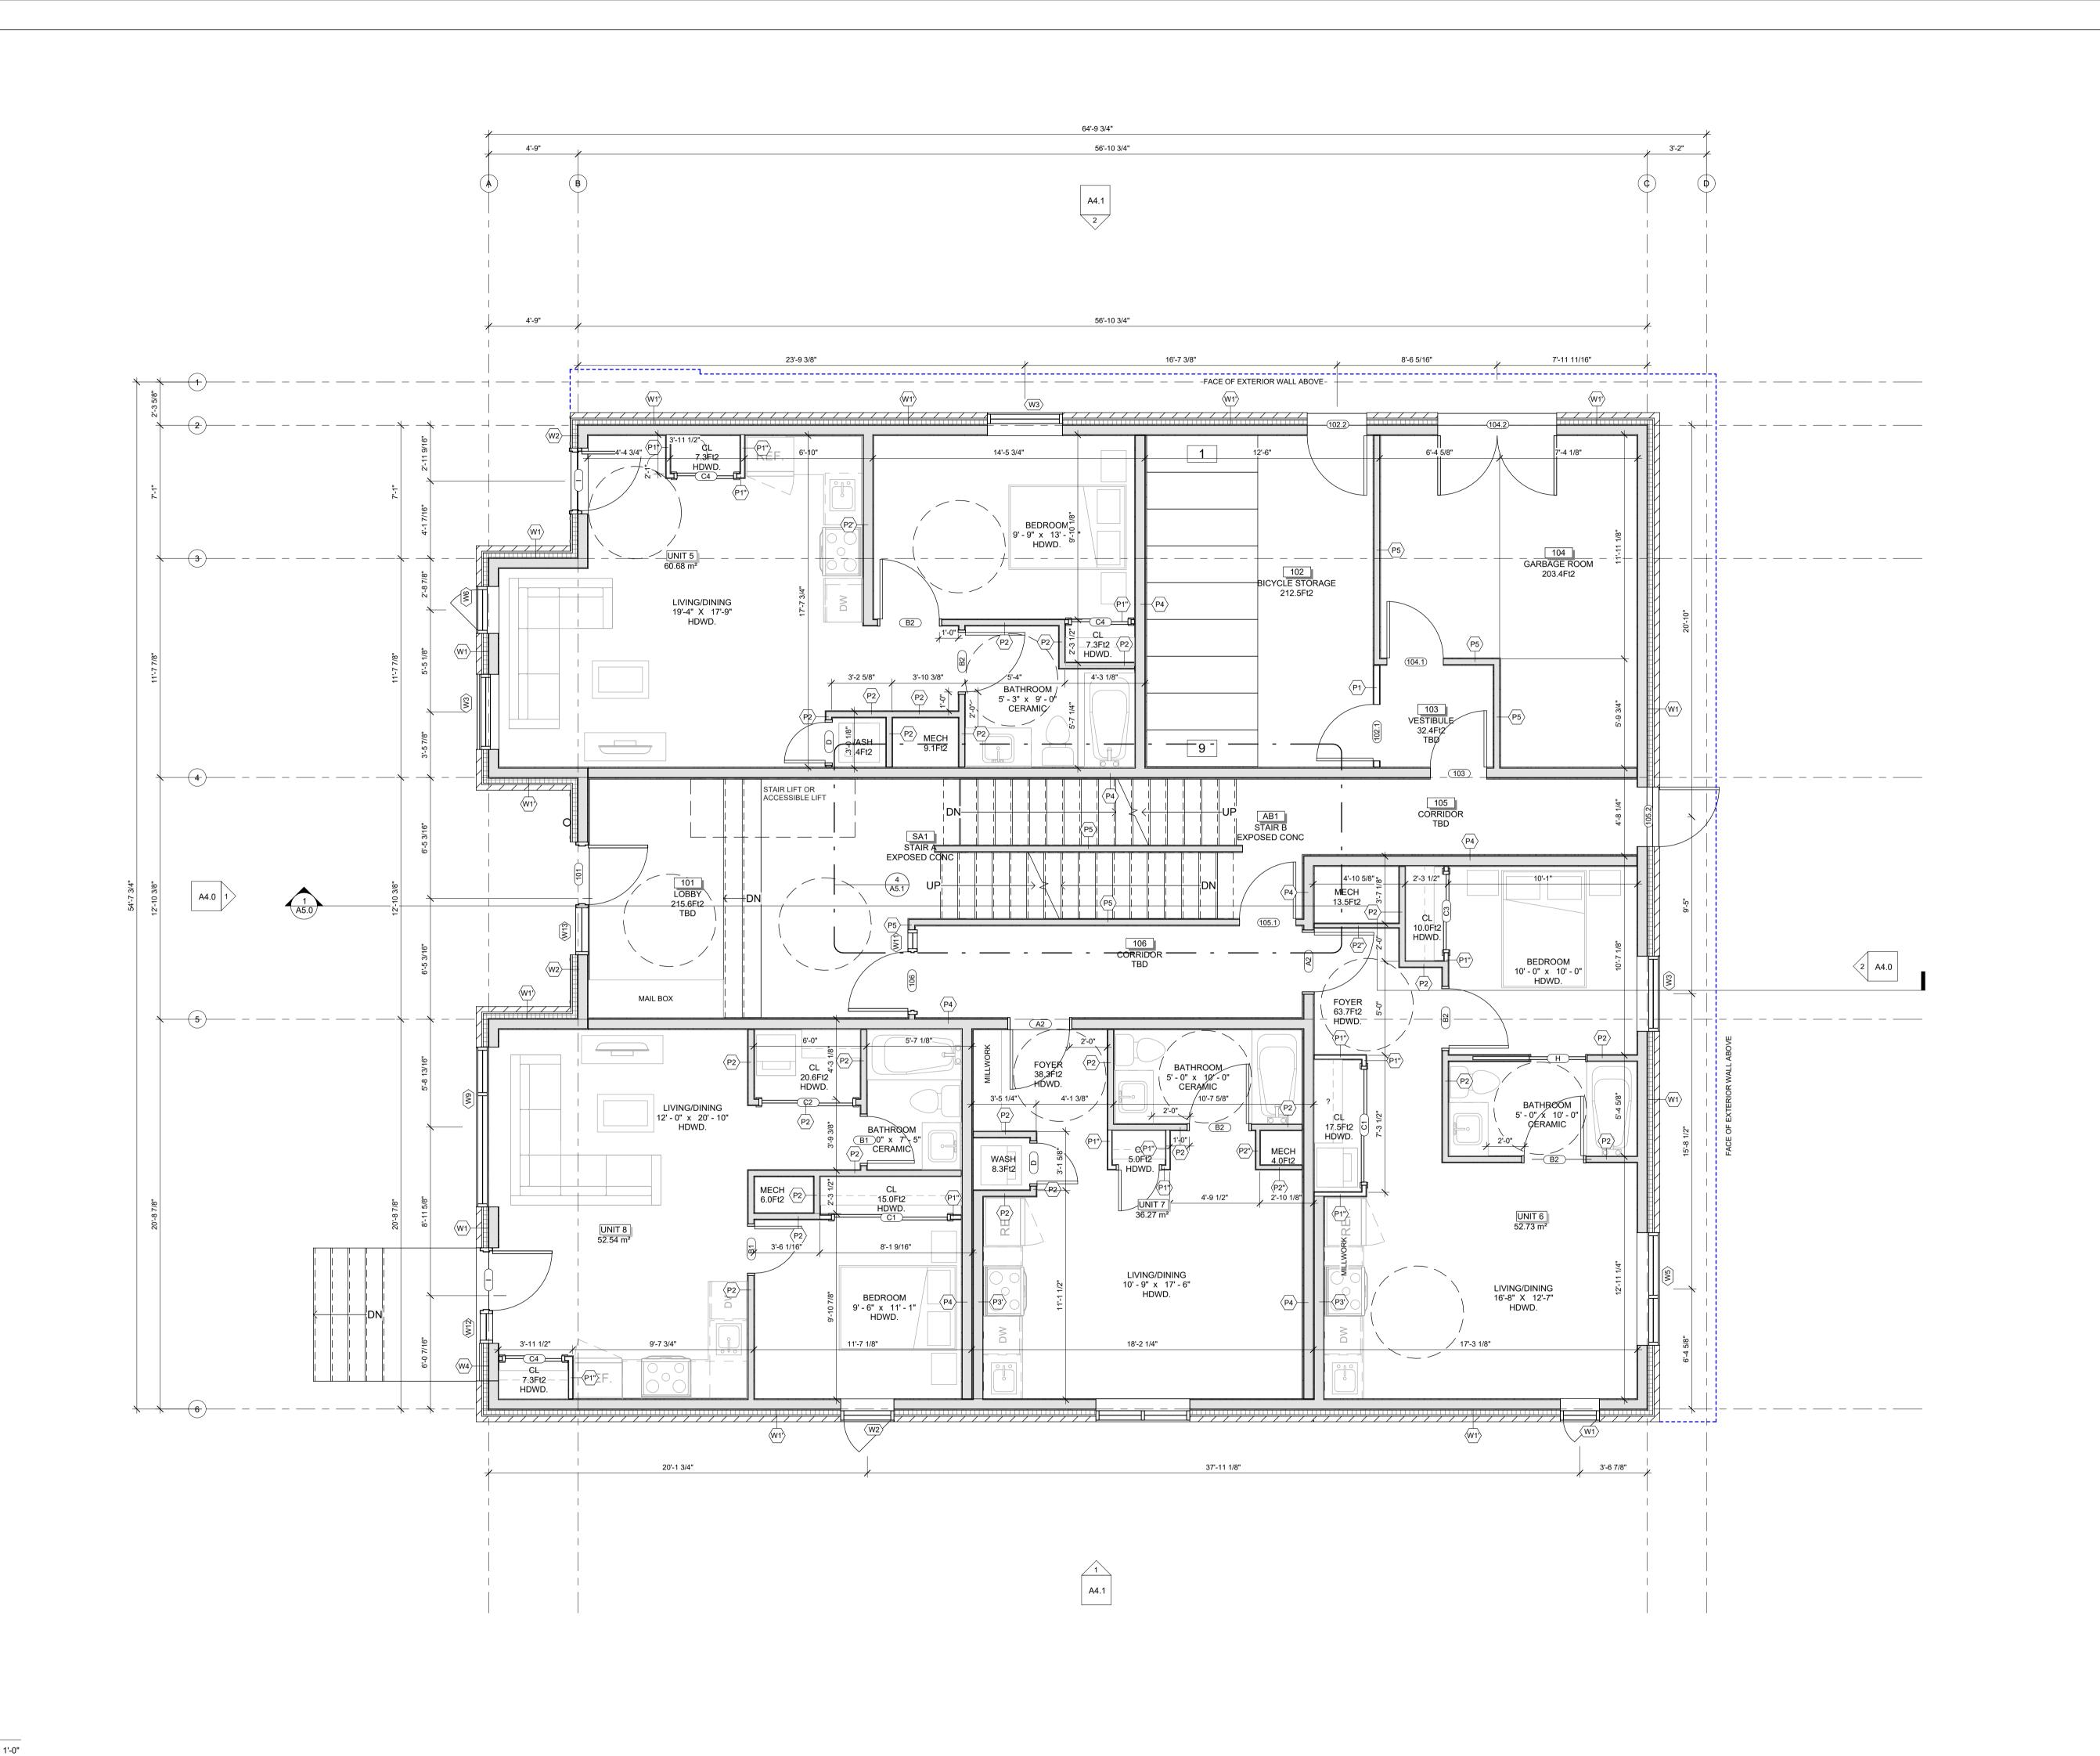

PROJECT:
BYRON APARTMENTS

522 LOWER BYRON AVE, OTTAWA ON.
SHEET TITLE:

GROUND FLOOR PLAN

DRAWN BY:
R.R.

PLOT DATE:
2022-07-06 9:43:18 AM

JOB NUMBER:

2022-07-06 9:43:18 AM

JOB NUMBER: SCALE:
SL-1054-21 1/4" = 1'-0"

A2.1

APPLICATION #

CLIENT NAME:

SECO

REALTY GROUP

2) ADDITIONAL DRAWINGS MAY BE ISSUED FOR CLARIFICATION TO ASSIST PROPER EXECUTION OF SUCH KORAWINGS WILL HAVE THE SAME MEANING AND INTENT AS IF THEY WERE INCLUDED WITH PLANS IN