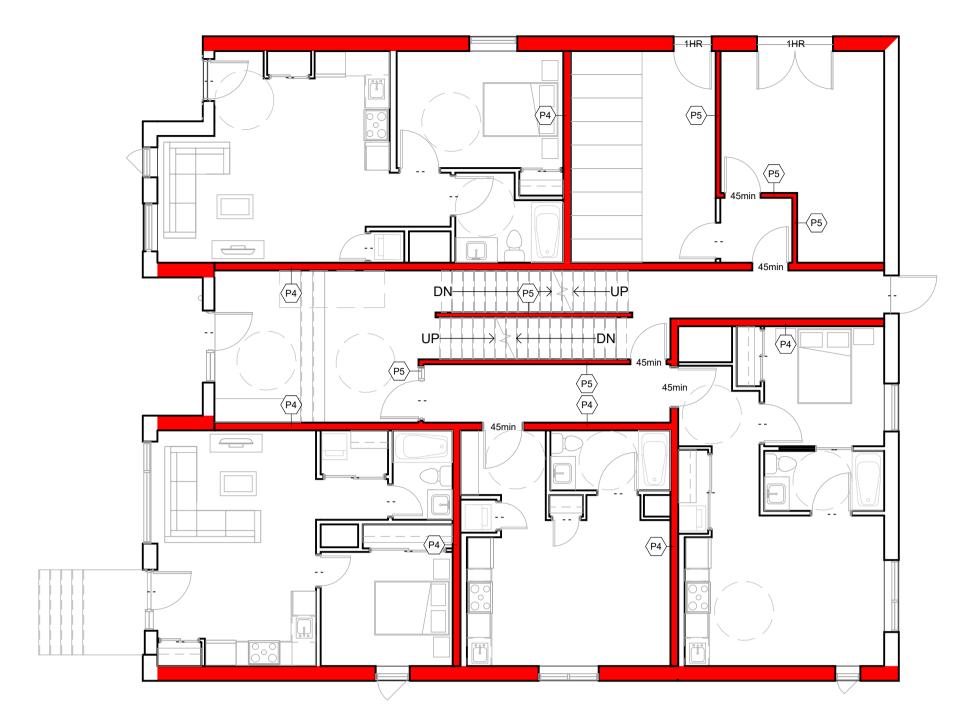

ROOF PLAN

DRAWN BY: CHECKED BY: R.R. B.L. S.J.L.

PLOT DATE: 2022-07-06 9:43:26 AM

JOB NUMBER: SCALE: SL-1054-21 1/4" = 1'-0"

A2.4

1 T.O. Slab FRR A2.5 | SCALE 1/8" = 1'-0"

2 Level 1 FRR A2.5 | SCALE 1/8" = 1'-0"

4 Level 3 FRR A2.5 | SCALE 1/8" = 1'-0" Ser Co

1) ALL WORK TO BE IN COMPLIANCE WITH LOCAL BUILDING CODES, REGULATIONS AND BY-LAWS. 2) ADDITIONAL DRAWINGS MAY BE ISSUED FOR CLARIFICATION TO ASSIST PROPER EXECUTION OF SUOMED FOR WHICH PLANG AND INTENT AS IF THEY WERE INCLUDED WITH PLANS IN CONTRACT DOCUMENTS.

T: (613) 739.7770 F: (613) 739.7703 sjl@sjlarchitect.com

FRR PLANS

SL-1054-21

CHECKED BY: B.L. S.J.L. PLOT DATE: 2022-07-06 9:43:29 AM JOB NUMBER:

SCALE: 1/8" = 1'-0" A2.5

INCORPORATED

1) ALL WORK TO BE IN COMPLIANCE WITH LOCAL BUILDING CODES, REGULATIONS AND BY-LAWS. 2) ADDITIONAL DRAWINGS MAY BE ISSUED FOR CLARIFICATION TO ASSIST PROPER EXECUTION OF SUCH KORAWINGS WILL HAVE THE SAME MEANING AND INTENT AS IF THEY WERE INCLUDED WITH PLANS IN