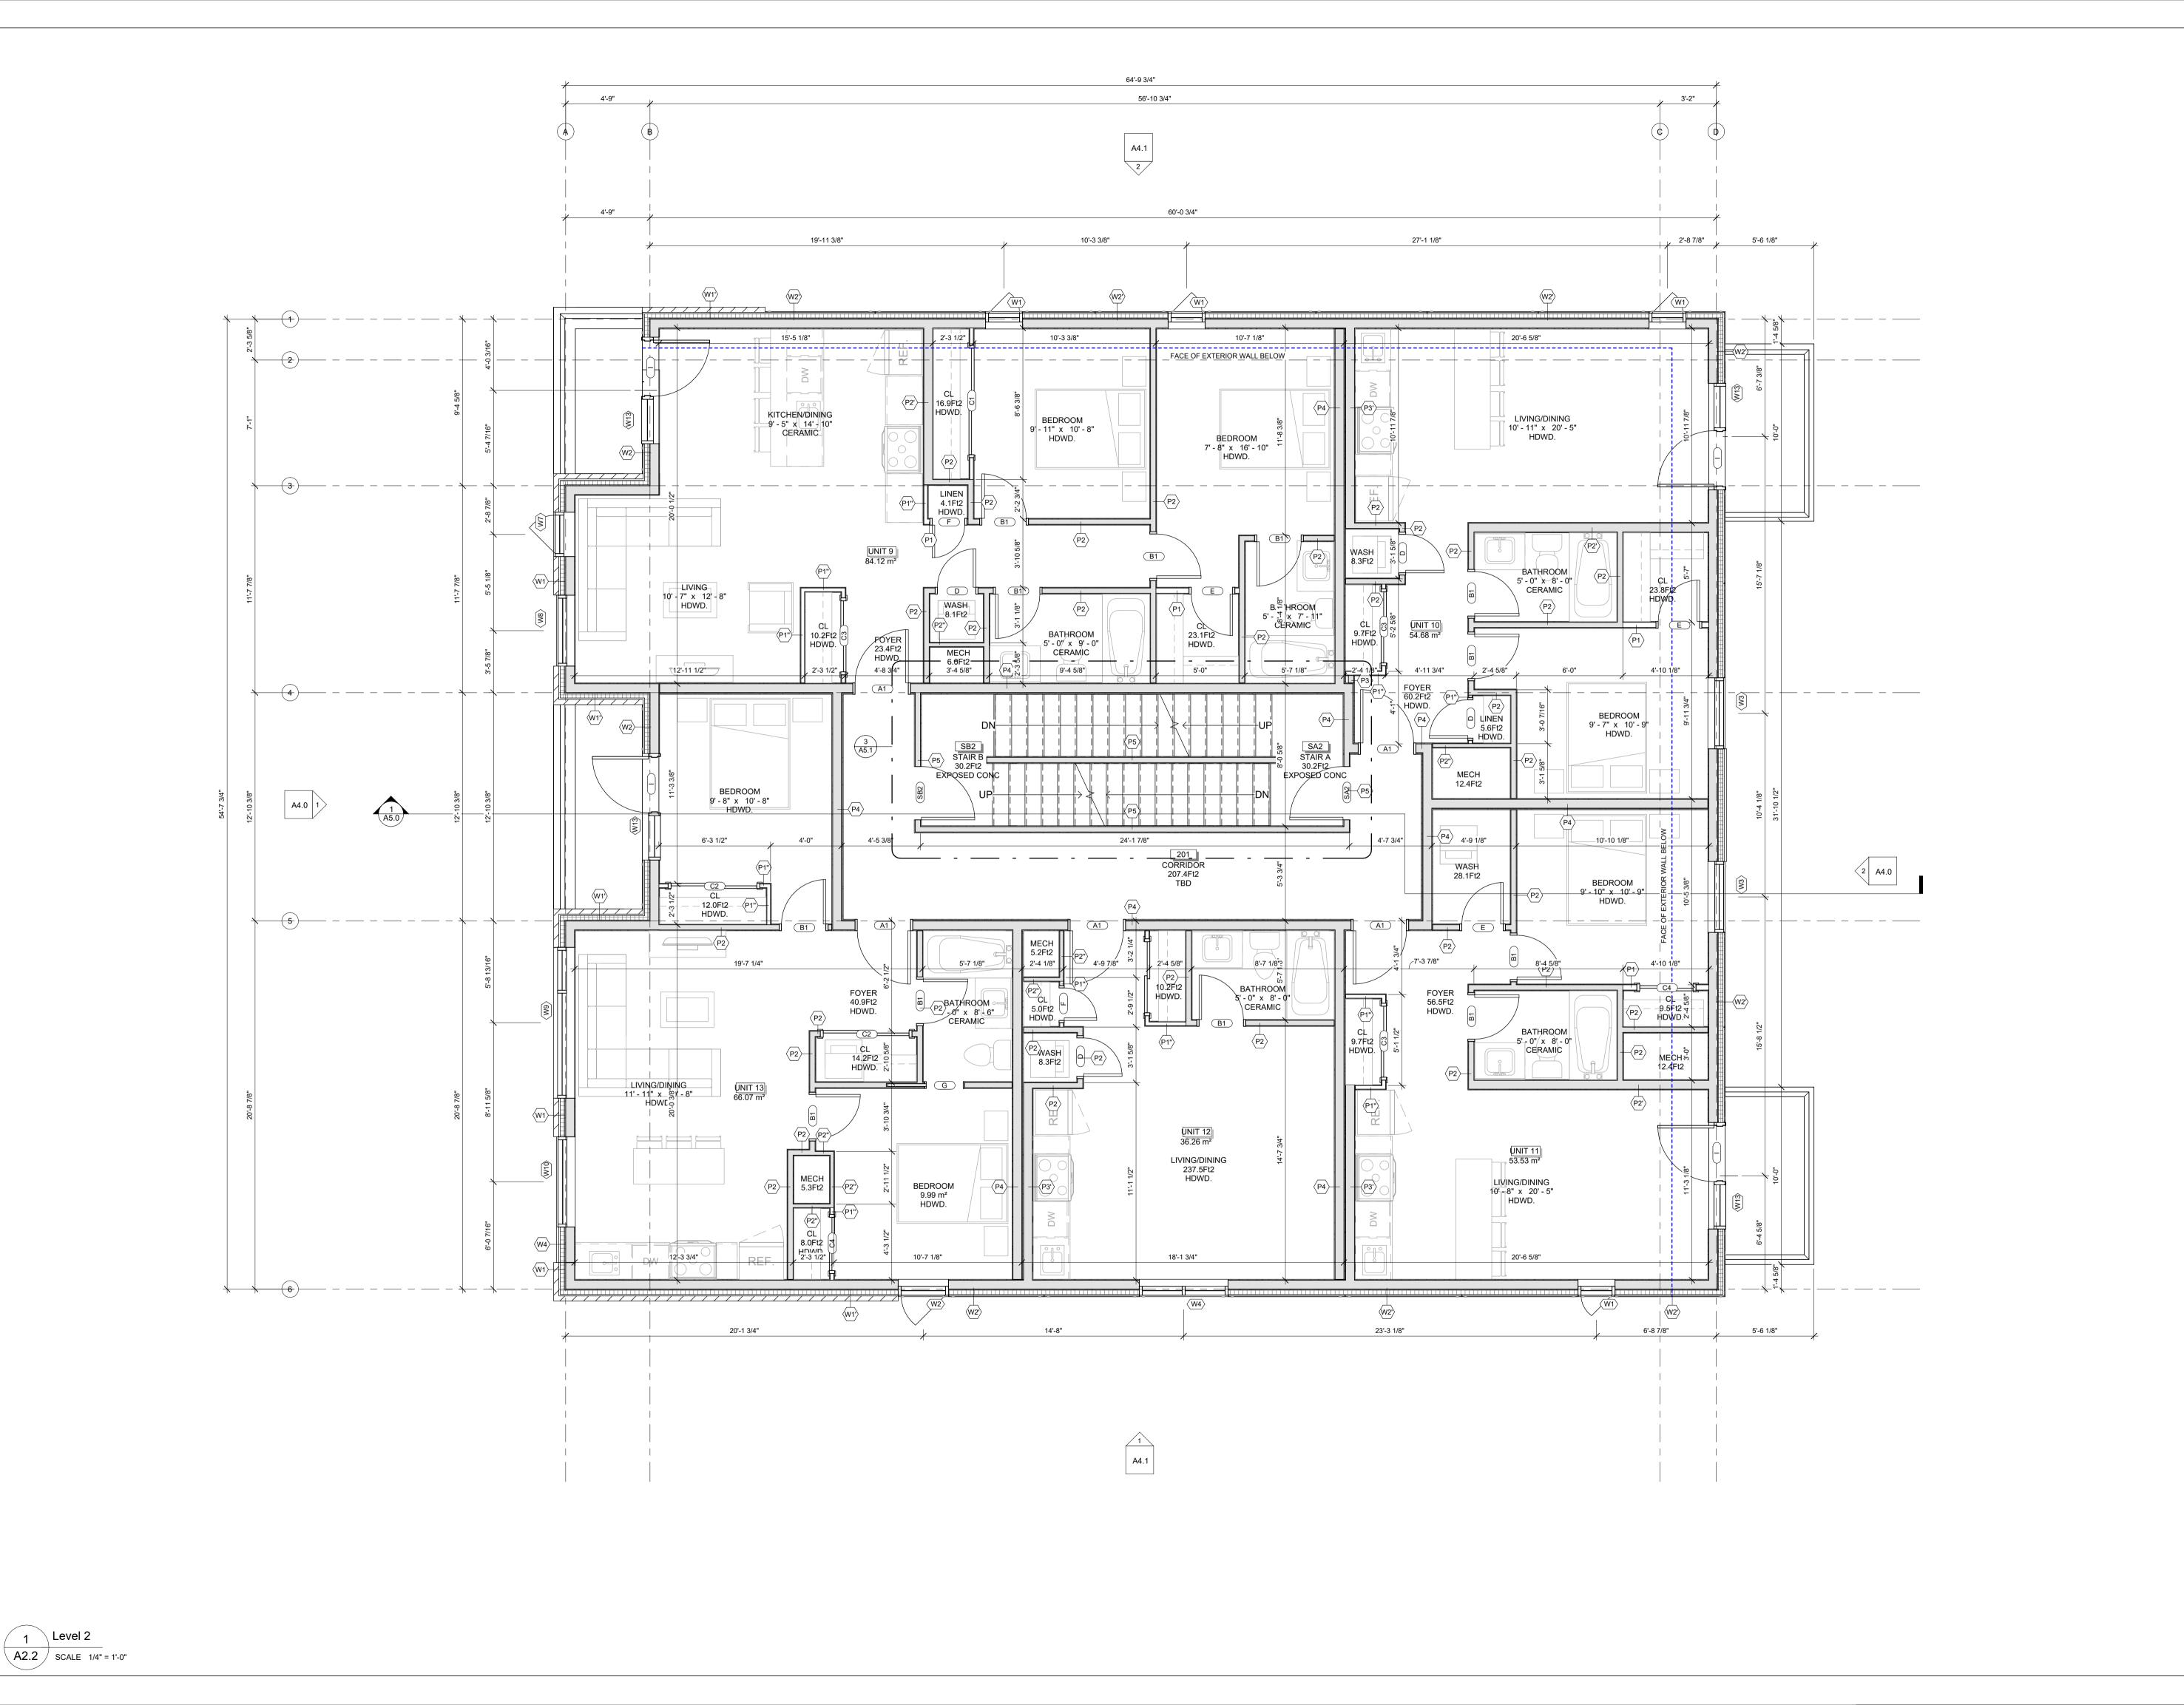

3) DO NOT SCALE DRAWINGS.

SCALE: 1/4" = 1'-0" A2.2

CHECKED BY: B.L. S.J.L.

INCORPORATED

THIS DRAWING IS THE SOLE PROPERTY OF S.J. LAWRENCE ARCHITECT INCORPORATED REPRODUCTION IS NOT PERMITTED

BYRON APARTMENTS

SECOND FLOOR PLAN

522 LOWER BYRON AVE, OTTAWA ON.

NORTH ARROW:

07 2022.07.07 ISSUED FOR REZONING AND SITE PLAN CONTROL

06 2021.05.03 ISSUED FOR COORDINATION

05 | 2021.04.13 | ISSUED FOR REVIEW

04 2021.04.08 ISSUED FOR REVIEW
 03 2021.03.18 ISSUED FOR REVIEW
 02 2021.03.11 ISSUED FOR REVIEW