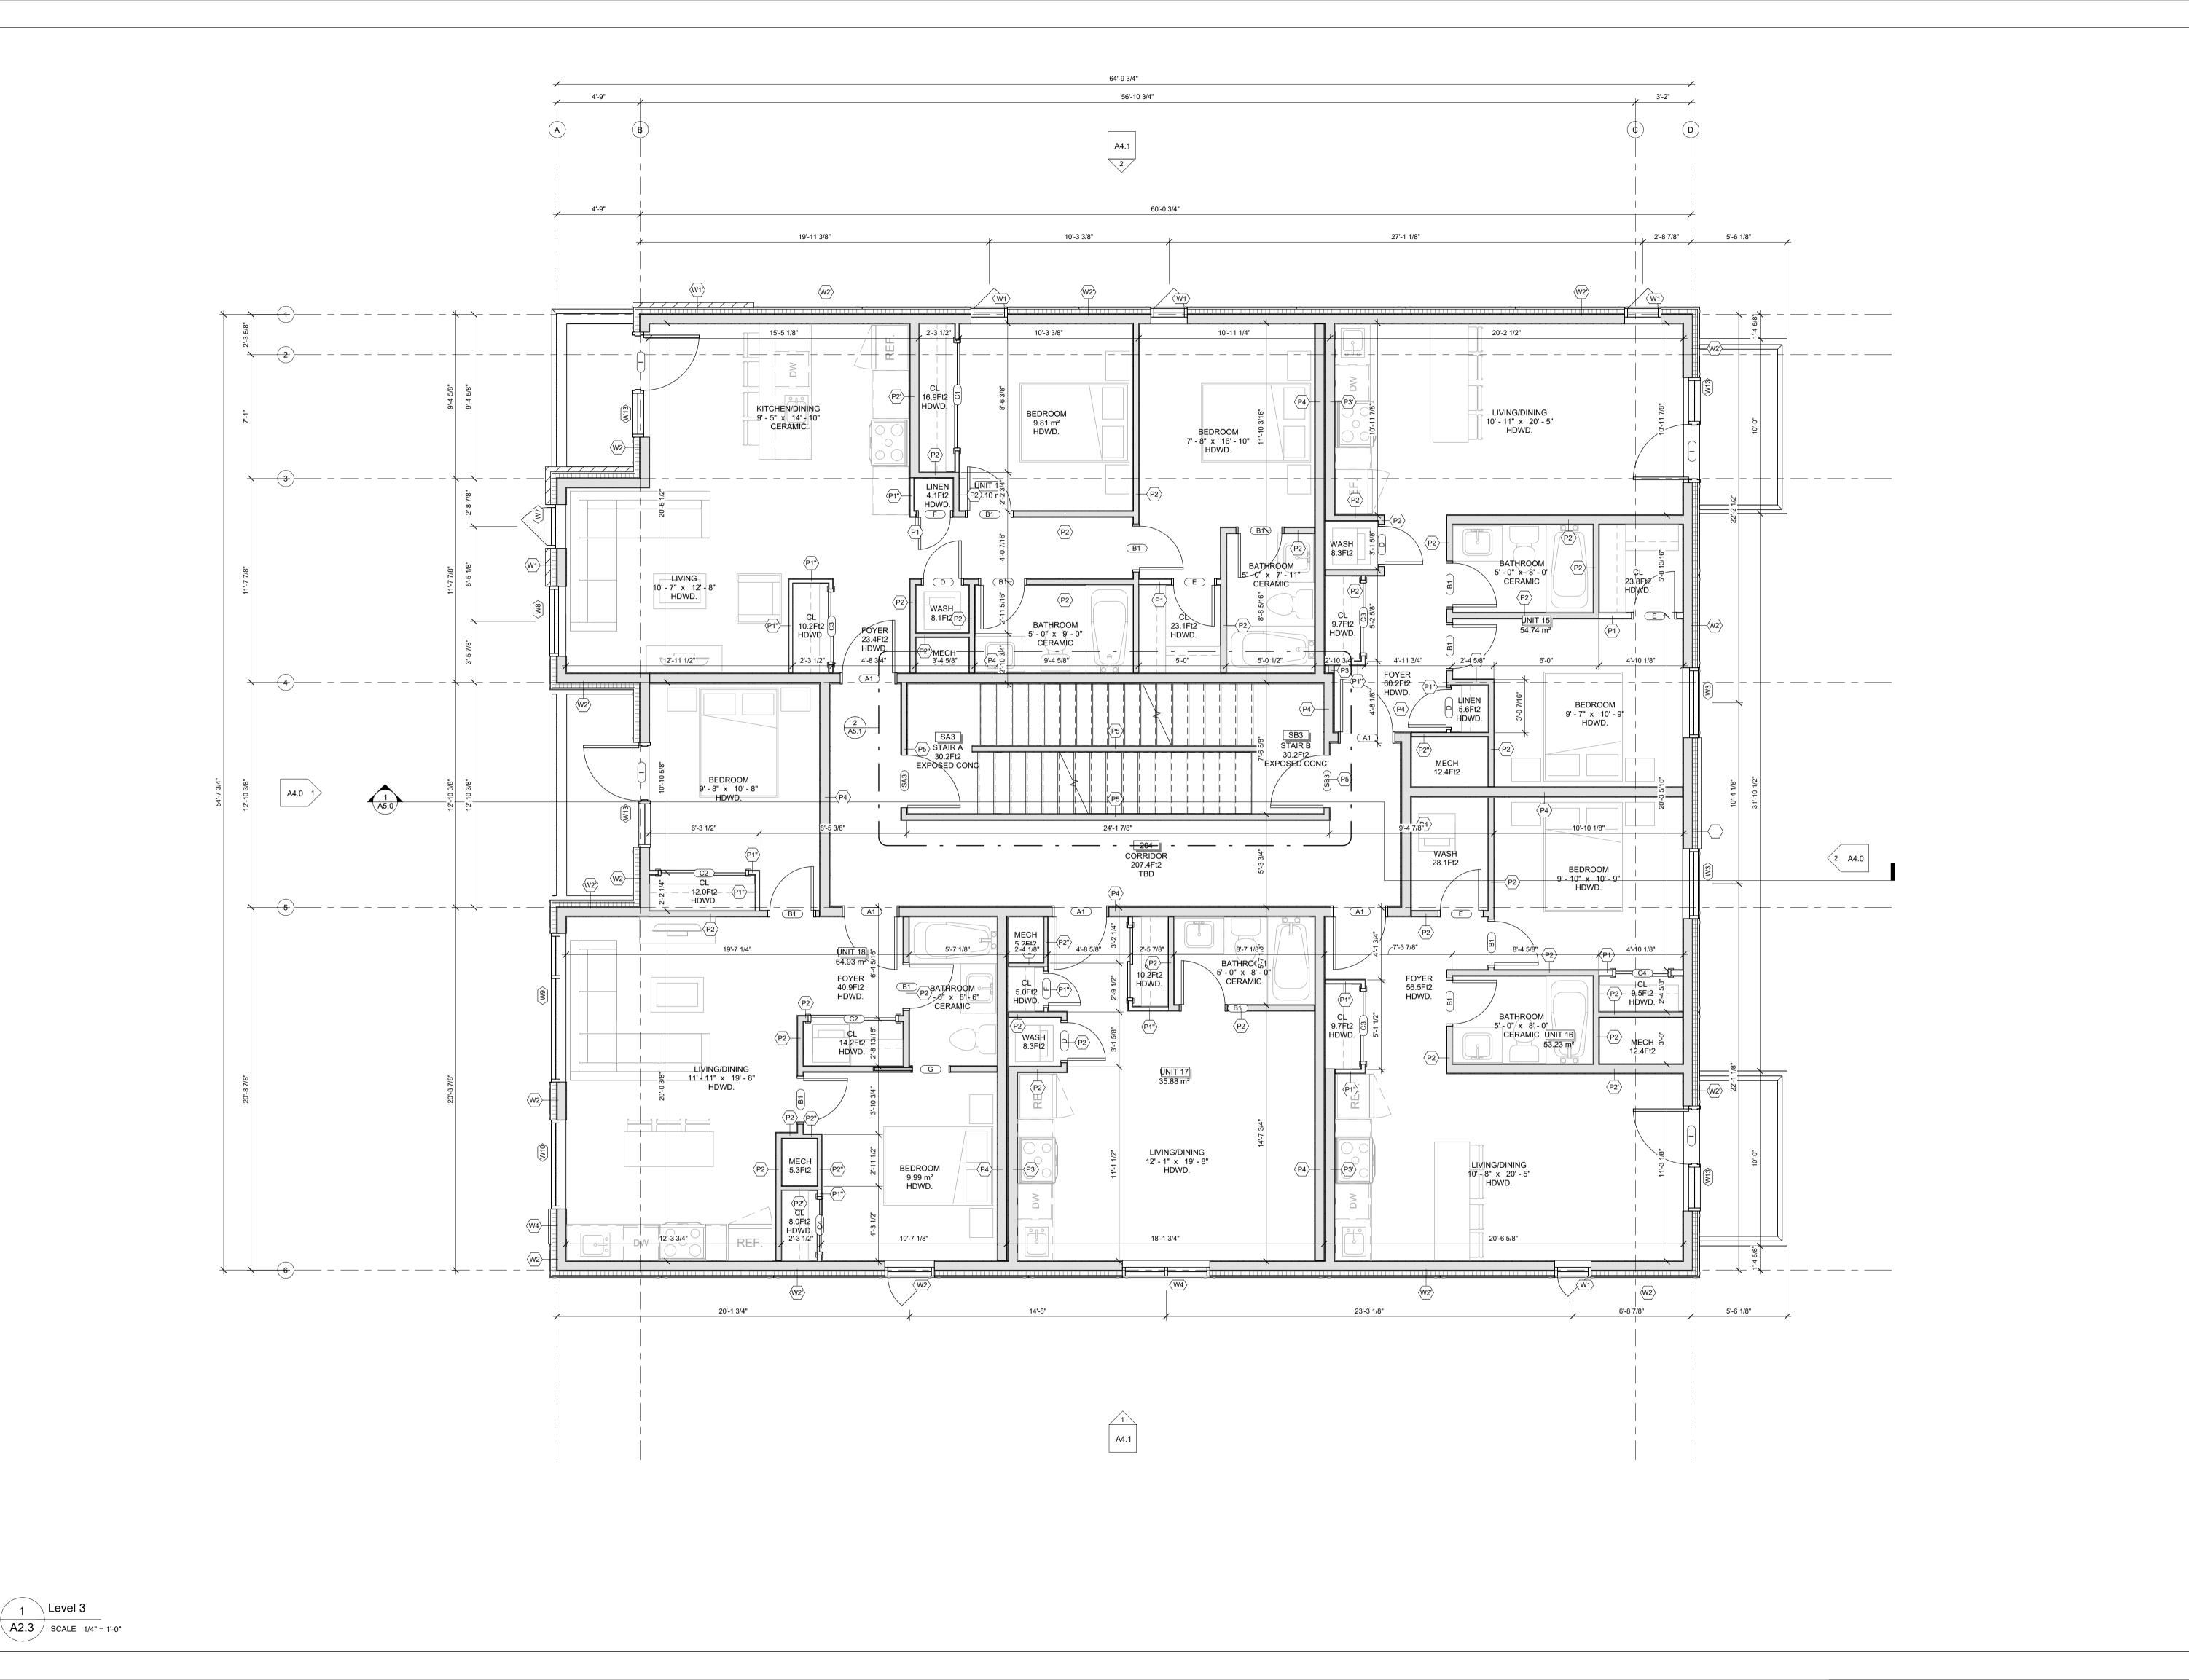

BYRON APARTMENTS

522 LOWER BYRON AVE, OTTAWA ON. THIRD FLOOR PLAN

DRAWN BY: R.R. PLOT DATE: 2022-07-06 9:43:25 AM

JOB NUMBER: SL-1054-21

SCALE: 1/4" = 1'-0"

**A2.3** 

APPLICATION #

CLIENT NAME: