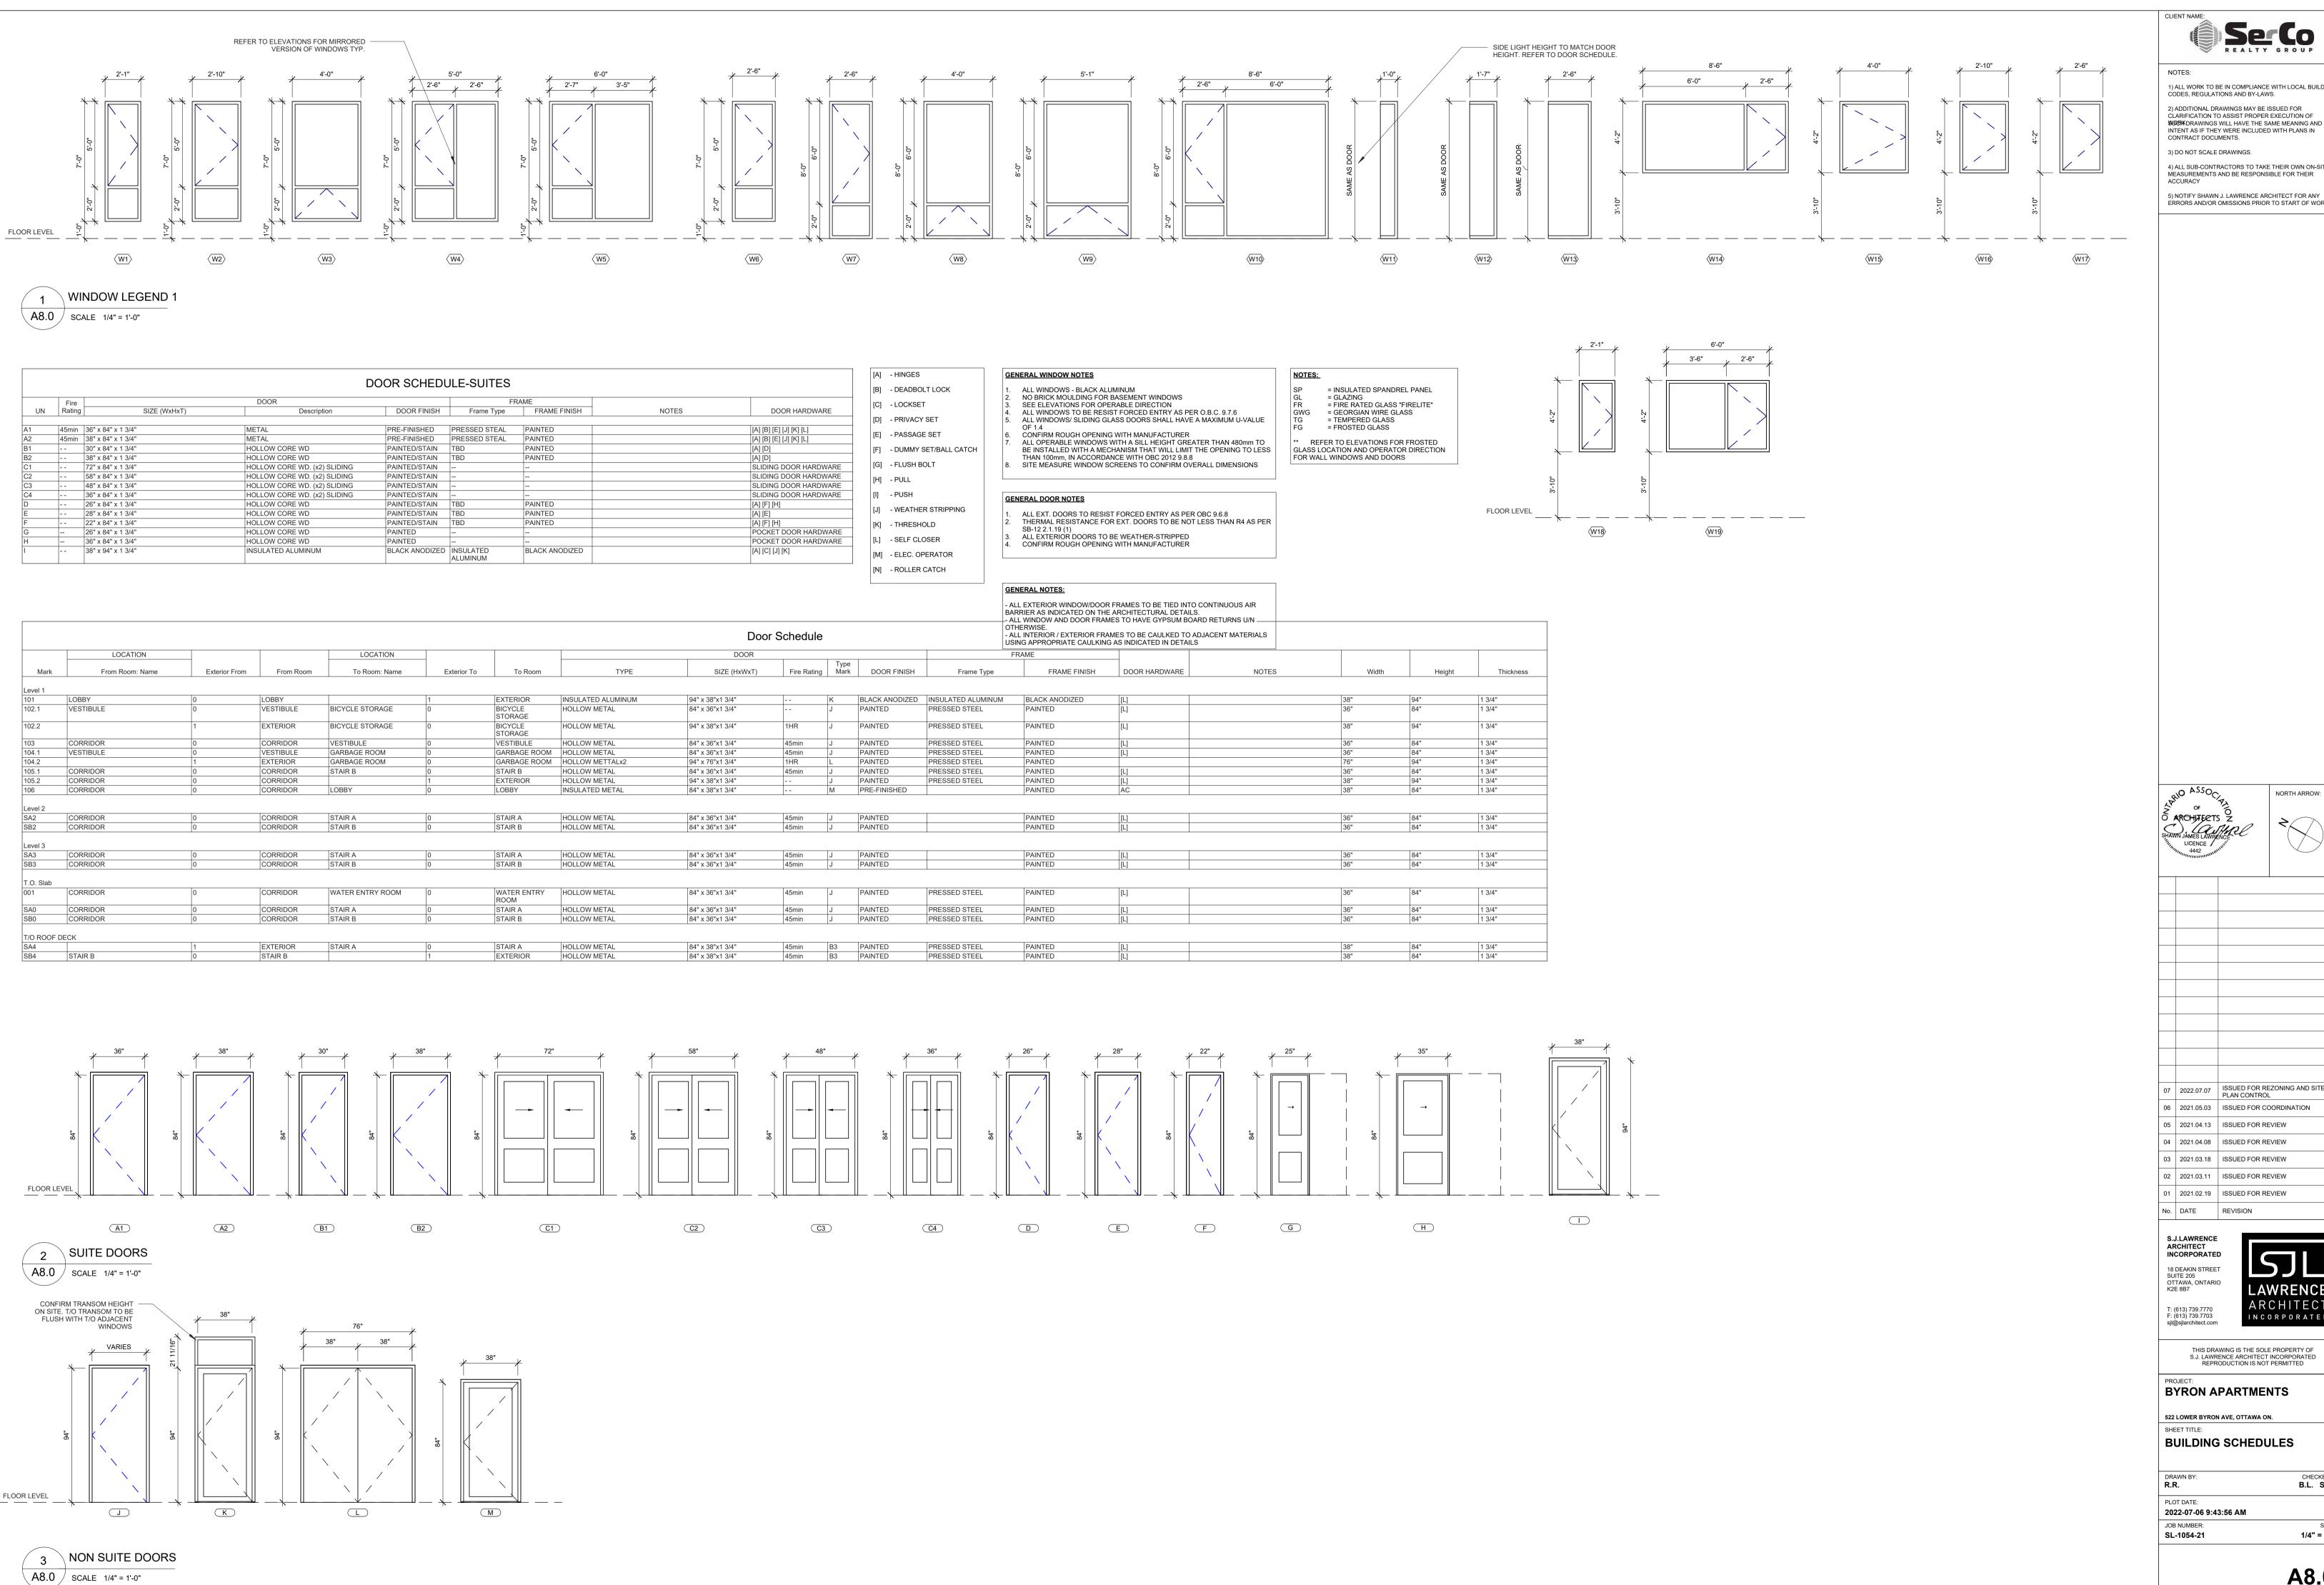

INCORPORATED

THIS DRAWING IS THE SOLE PROPERTY OF S.J. LAWRENCE ARCHITECT INCORPORATED REPRODUCTION IS NOT PERMITTED

ARCHITECT

BYRON APARTMENTS

SHEET TITLE:

BUILDING SCHEDULES

2022-07-06 9:43:56 AM

1/4" = 1'-0"