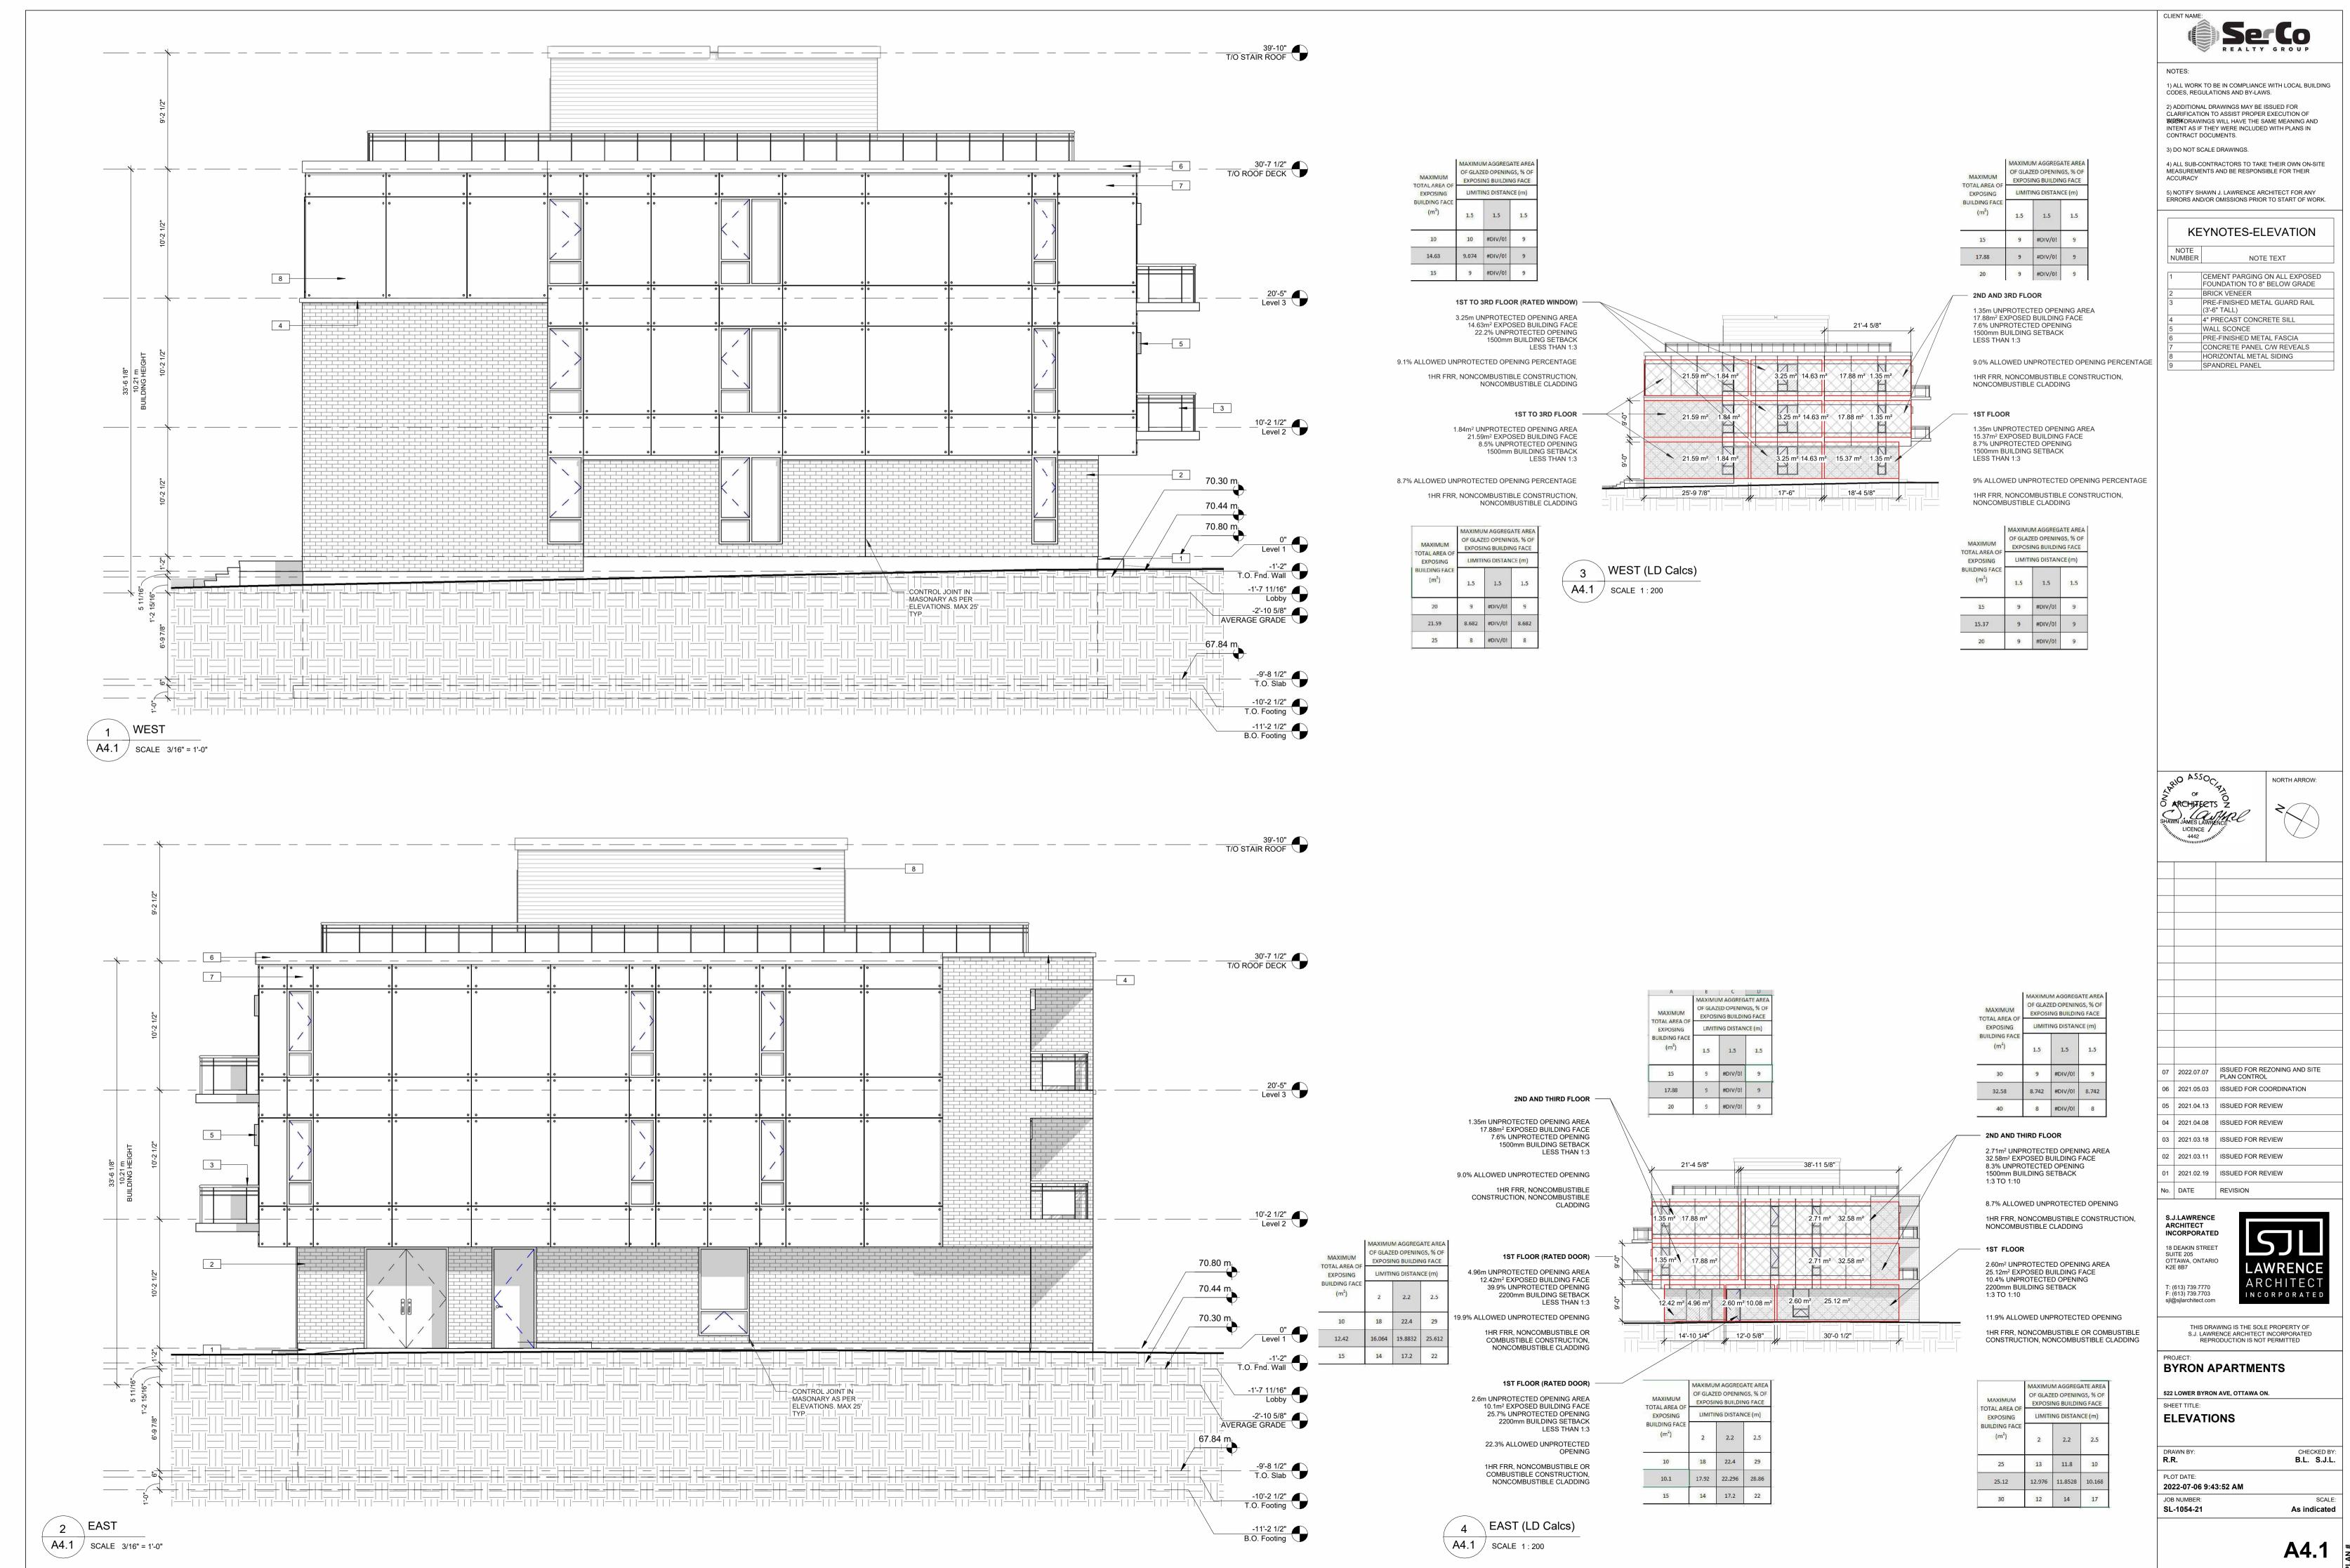

KEYNOTES-ELEVATION

NOTE TEXT NUMBER CEMENT PARGING ON ALL EXPOSED FOUNDATION TO 8" BELOW GRADE BRICK VENEER

PRE-FINISHED METAL GUARD RAIL (3'-6" TALL) 4" PRECAST CONCRETE SILL WALL SCONCE
PRE-FINISHED METAL FASCIA CONCRETE PANEL C/W REVEALS HORIZONTAL METAL SIDING SPANDREL PANEL

BYRON APARTMENTS 522 LOWER BYRON AVE, OTTAWA ON.

SHEET TITLE:

**ELEVATIONS** 

DRAWN BY: R.R.

PLOT DATE: 2022-07-06 9:43:39 AM JOB NUMBER:

SL-1054-21

SCALE: 3/16" = 1'-0"

**A4.0** APPLICATION #