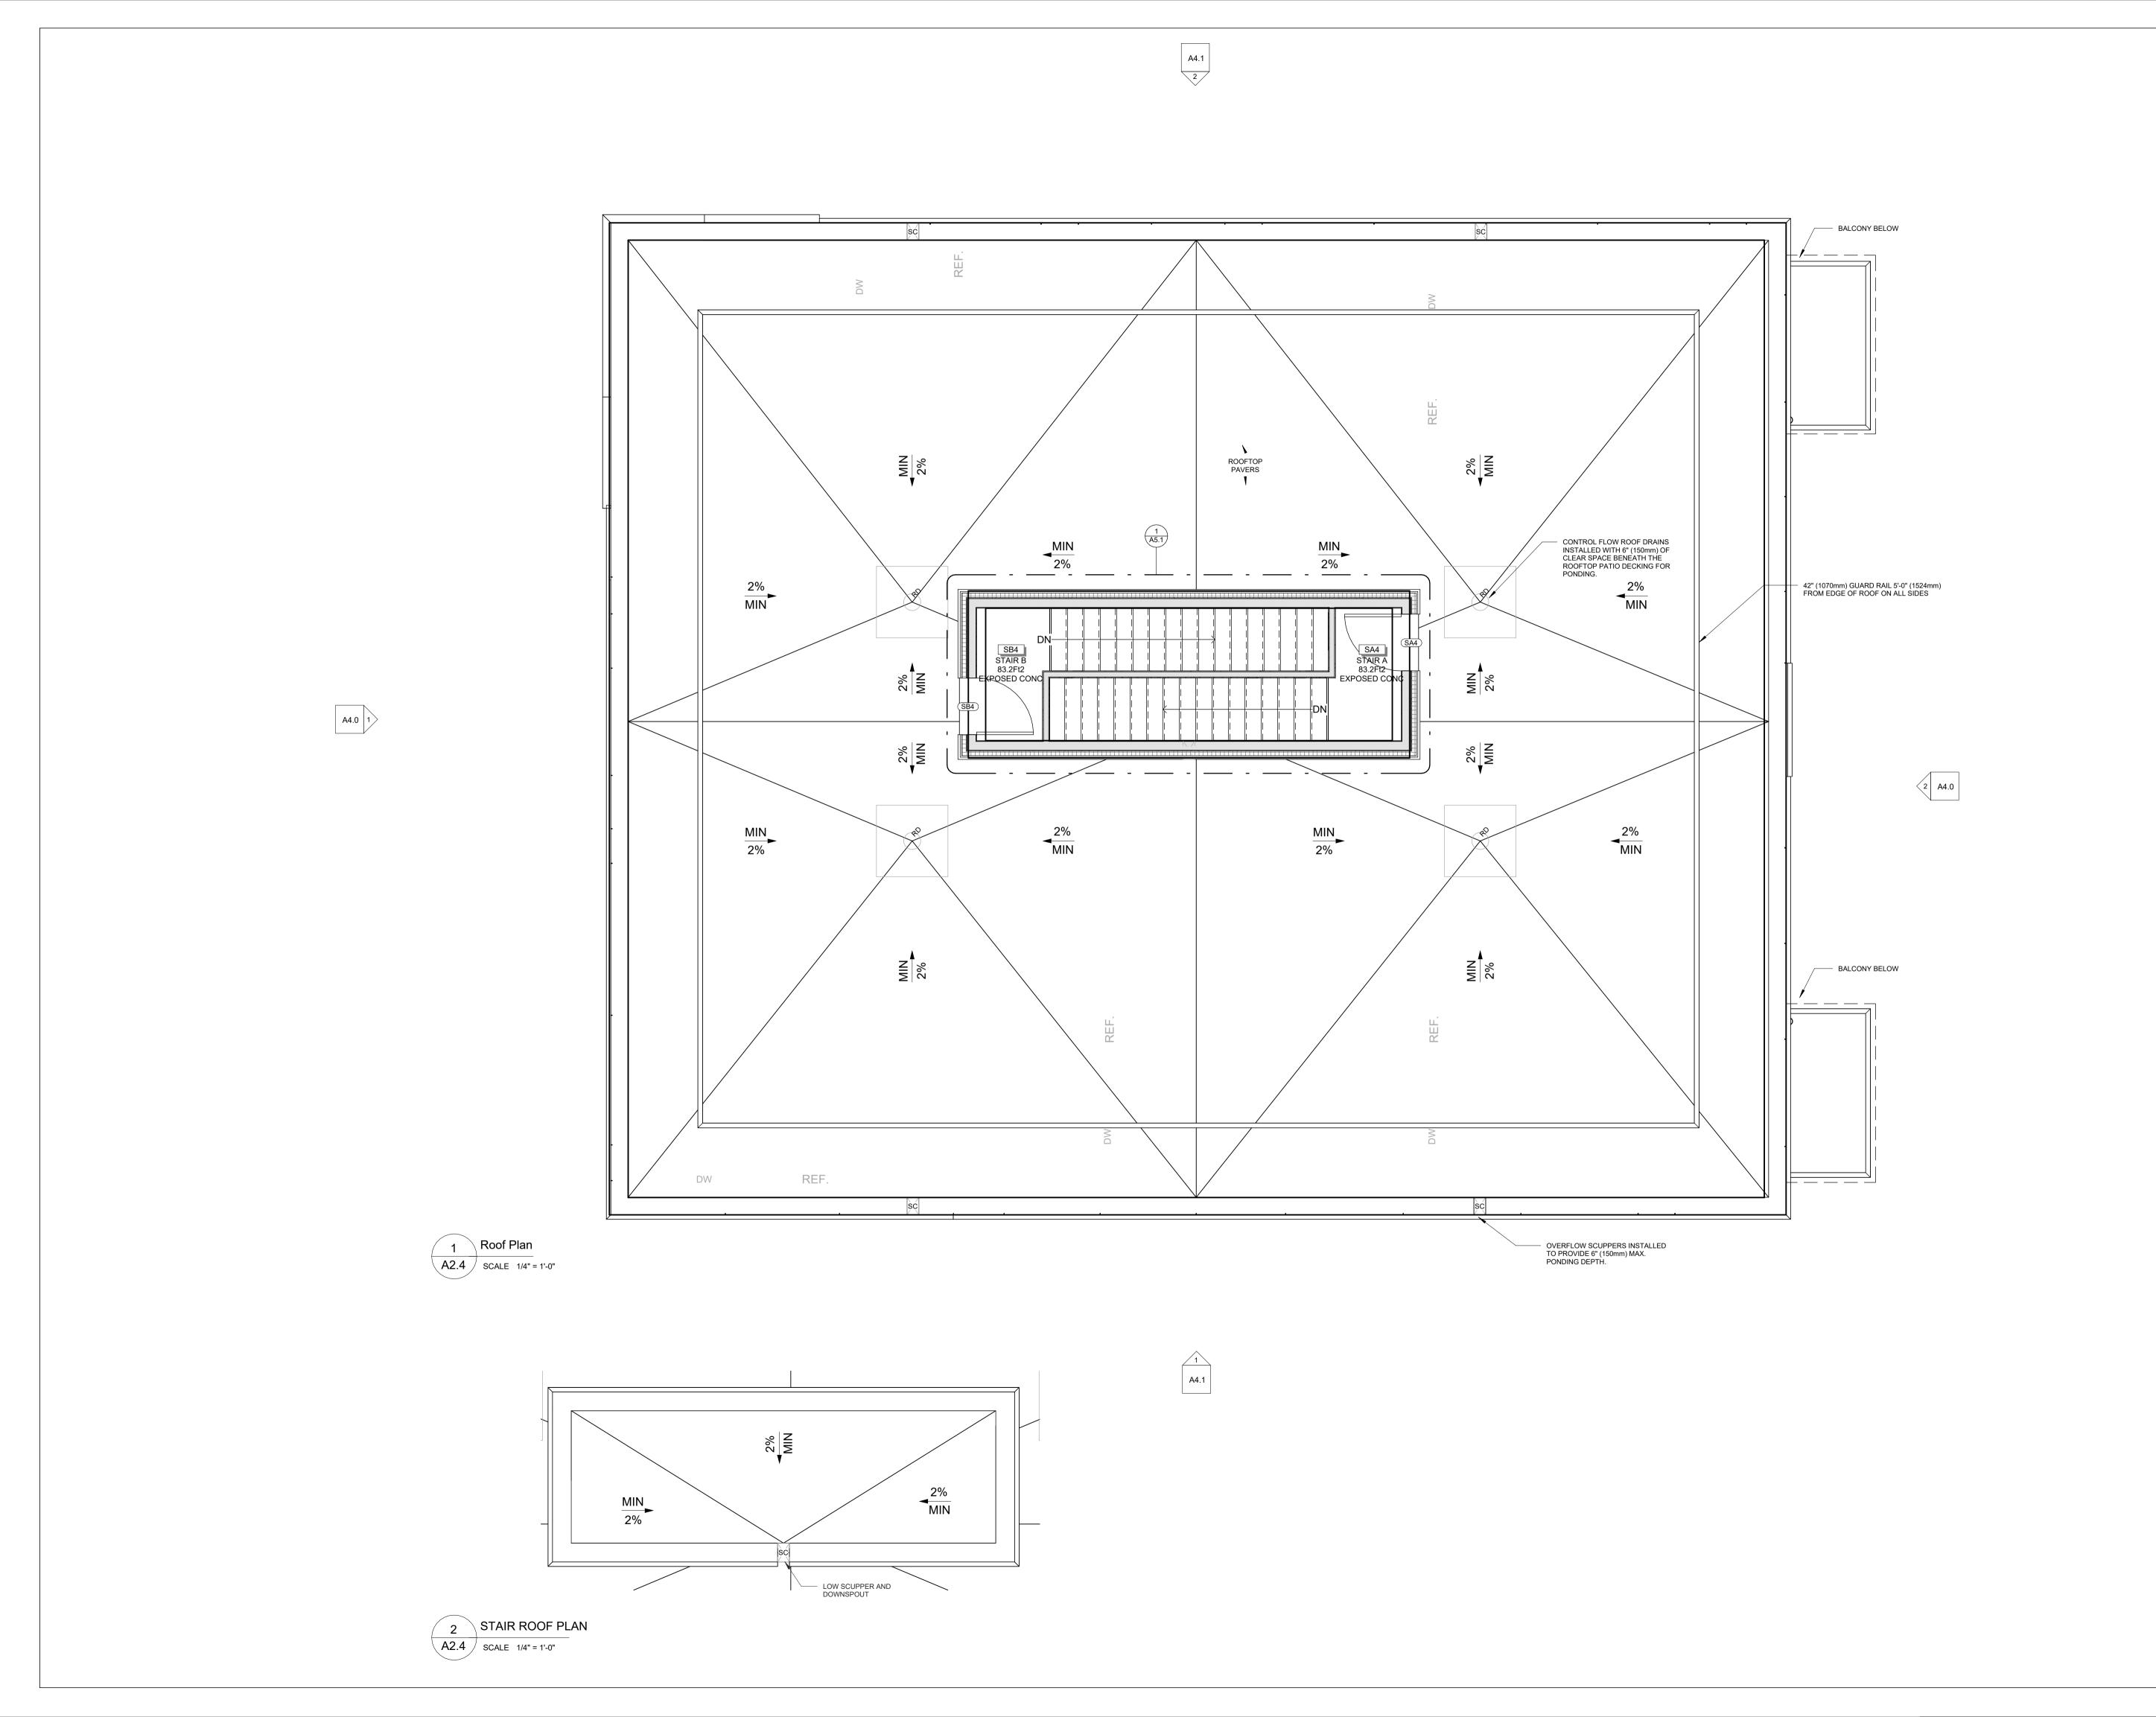

ROOF PLAN

DRAWN BY: CHECKED BY: R.R. B.L. S.J.L.

PLOT DATE: 2022-07-06 9:43:26 AM

JOB NUMBER: SCALE: SL-1054-21 1/4" = 1'-0"

A2.4

1 T.O. Slab FRR A2.5 | SCALE 1/8" = 1'-0"

2 Level 1 FRR A2.5 | SCALE 1/8" = 1'-0"