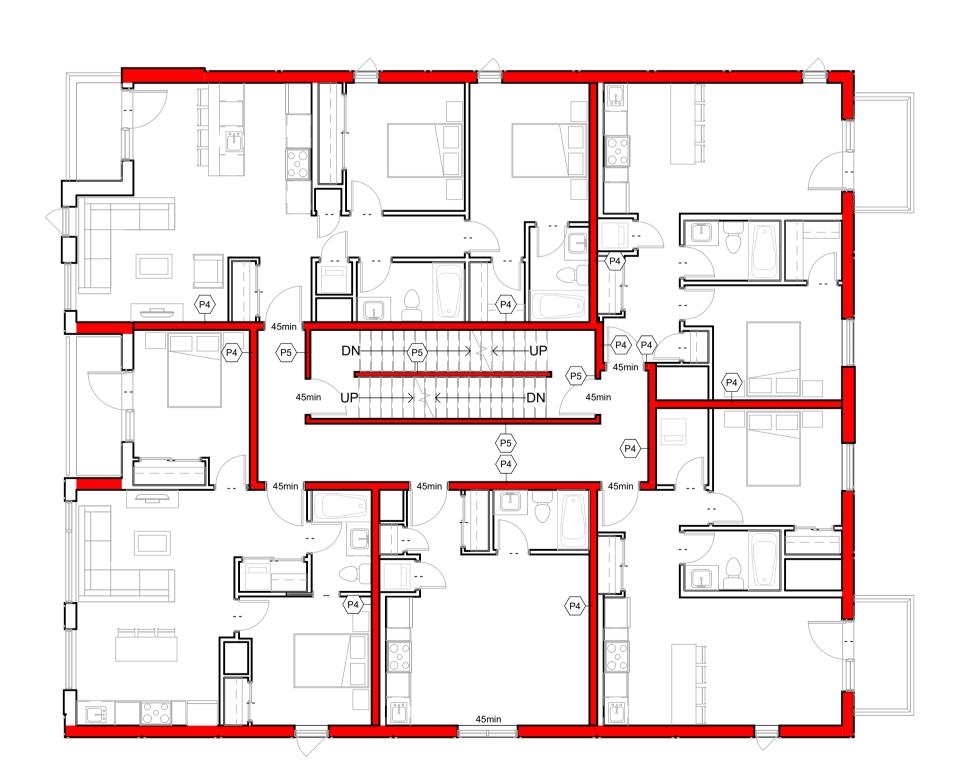

ROOF PLAN

DRAWN BY: CHECKED BY: R.R. B.L. S.J.L.

PLOT DATE: 2022-07-06 9:43:26 AM

JOB NUMBER: SCALE: SL-1054-21 1/4" = 1'-0"

A2.4

1 T.O. Slab FRR A2.5 | SCALE 1/8" = 1'-0"

2 Level 1 FRR A2.5 | SCALE 1/8" = 1'-0"

4 Level 3 FRR A2.5 | SCALE 1/8" = 1'-0" Ser Co

1) ALL WORK TO BE IN COMPLIANCE WITH LOCAL BUILDING CODES, REGULATIONS AND BY-LAWS. 2) ADDITIONAL DRAWINGS MAY BE ISSUED FOR CLARIFICATION TO ASSIST PROPER EXECUTION OF SUOMED FOR WHICH PLANG AND INTENT AS IF THEY WERE INCLUDED WITH PLANS IN CONTRACT DOCUMENTS.

T: (613) 739.7770 F: (613) 739.7703 sjl@sjlarchitect.com

FRR PLANS

SL-1054-21

CHECKED BY: B.L. S.J.L. PLOT DATE: 2022-07-06 9:43:29 AM JOB NUMBER:

SCALE: 1/8" = 1'-0" A2.5

INCORPORATED

1) ALL WORK TO BE IN COMPLIANCE WITH LOCAL BUILDING CODES, REGULATIONS AND BY-LAWS. 2) ADDITIONAL DRAWINGS MAY BE ISSUED FOR CLARIFICATION TO ASSIST PROPER EXECUTION OF SUCH KORAWINGS WILL HAVE THE SAME MEANING AND INTENT AS IF THEY WERE INCLUDED WITH PLANS IN