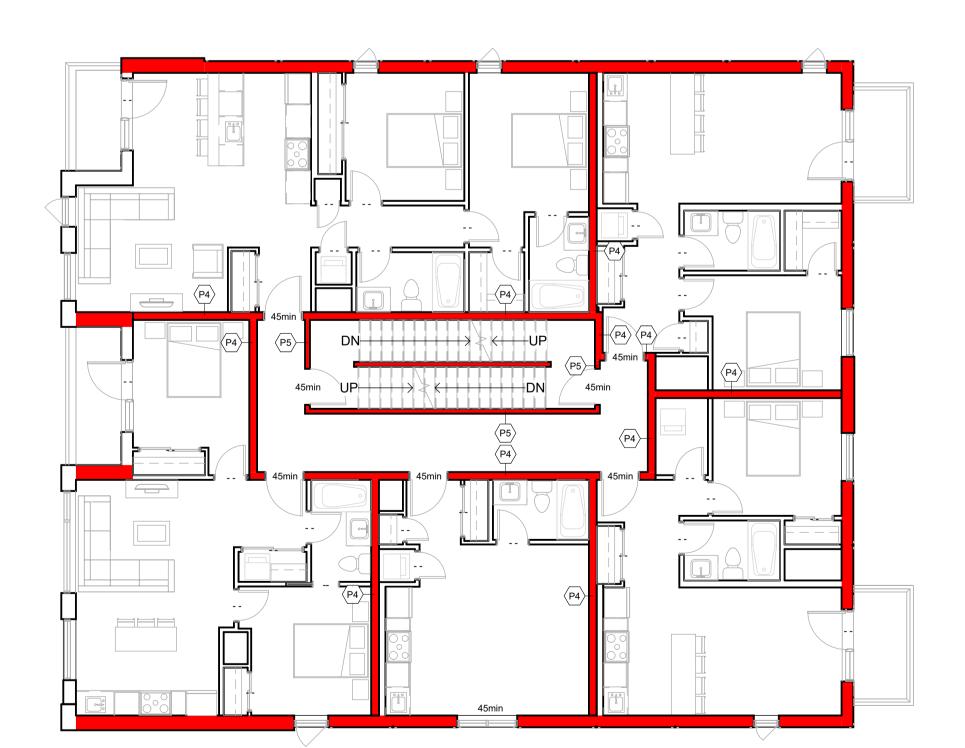

BYRON APARTMENTS

522 LOWER BYRON AVE, OTTAWA ON. THIRD FLOOR PLAN

DRAWN BY: R.R. PLOT DATE: 2022-07-06 9:43:25 AM

JOB NUMBER: SL-1054-21

SCALE: 1/4" = 1'-0"

**A2.3** 

APPLICATION #

CLIENT NAME: