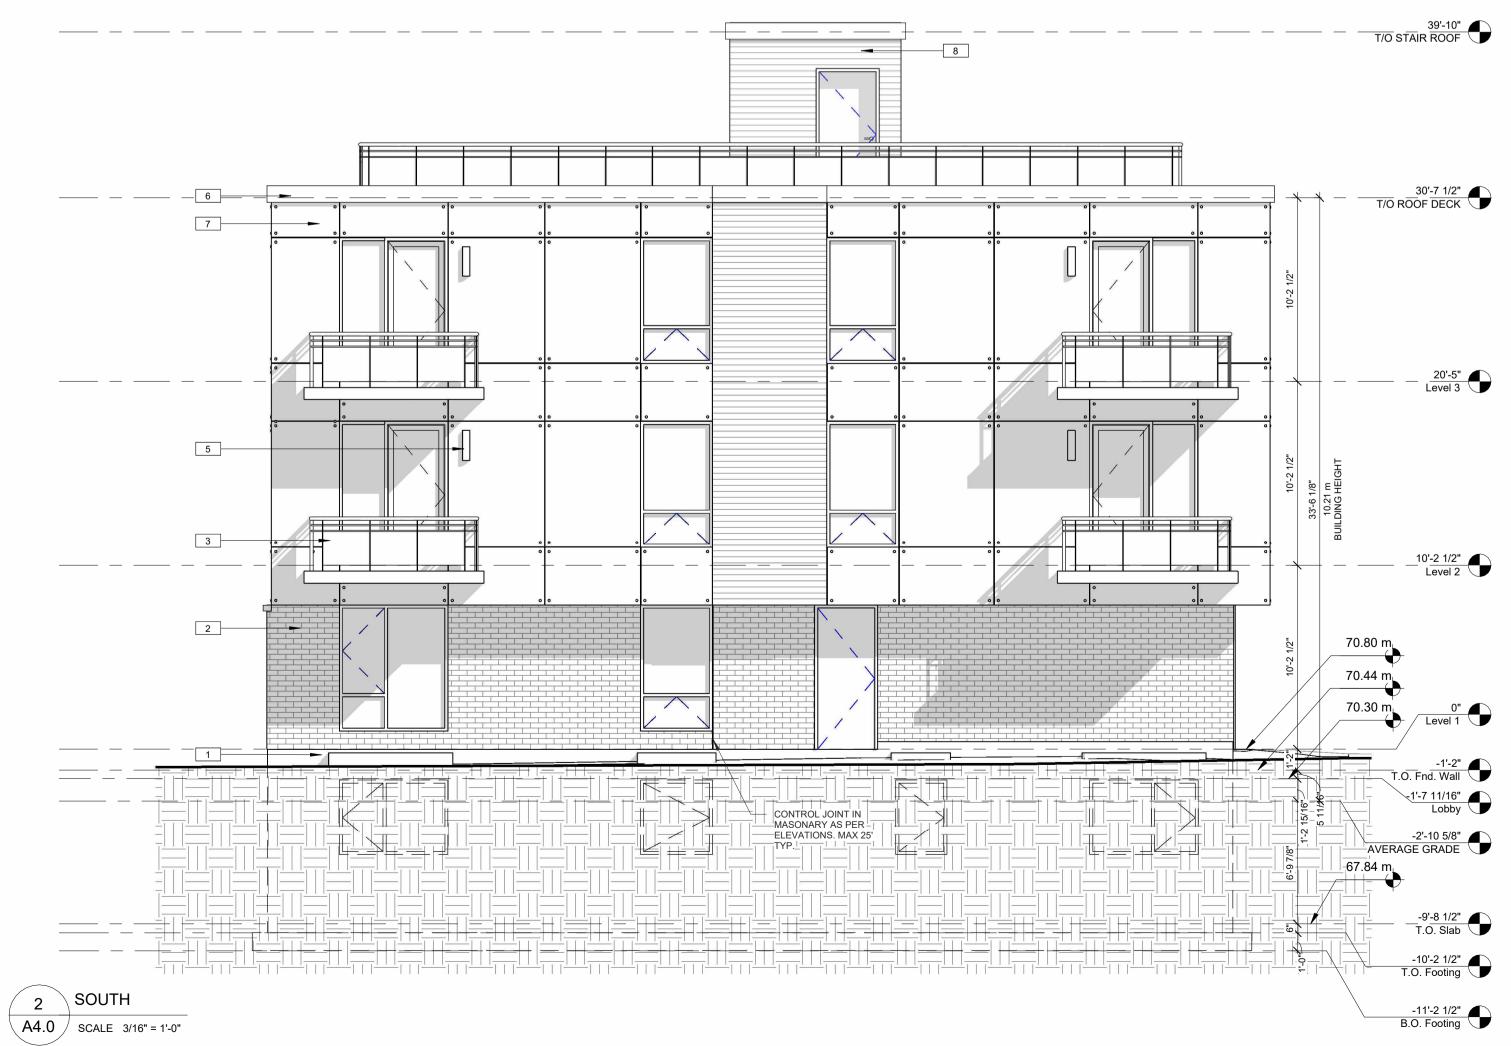

KEYNOTES-ELEVATION

NOTE TEXT NUMBER CEMENT PARGING ON ALL EXPOSED FOUNDATION TO 8" BELOW GRADE BRICK VENEER

PRE-FINISHED METAL GUARD RAIL (3'-6" TALL) 4" PRECAST CONCRETE SILL WALL SCONCE
PRE-FINISHED METAL FASCIA CONCRETE PANEL C/W REVEALS HORIZONTAL METAL SIDING SPANDREL PANEL

BYRON APARTMENTS 522 LOWER BYRON AVE, OTTAWA ON.

SHEET TITLE:

**ELEVATIONS** 

DRAWN BY: R.R.

PLOT DATE: 2022-07-06 9:43:39 AM JOB NUMBER:

SL-1054-21

SCALE: 3/16" = 1'-0"

**A4.0** APPLICATION #