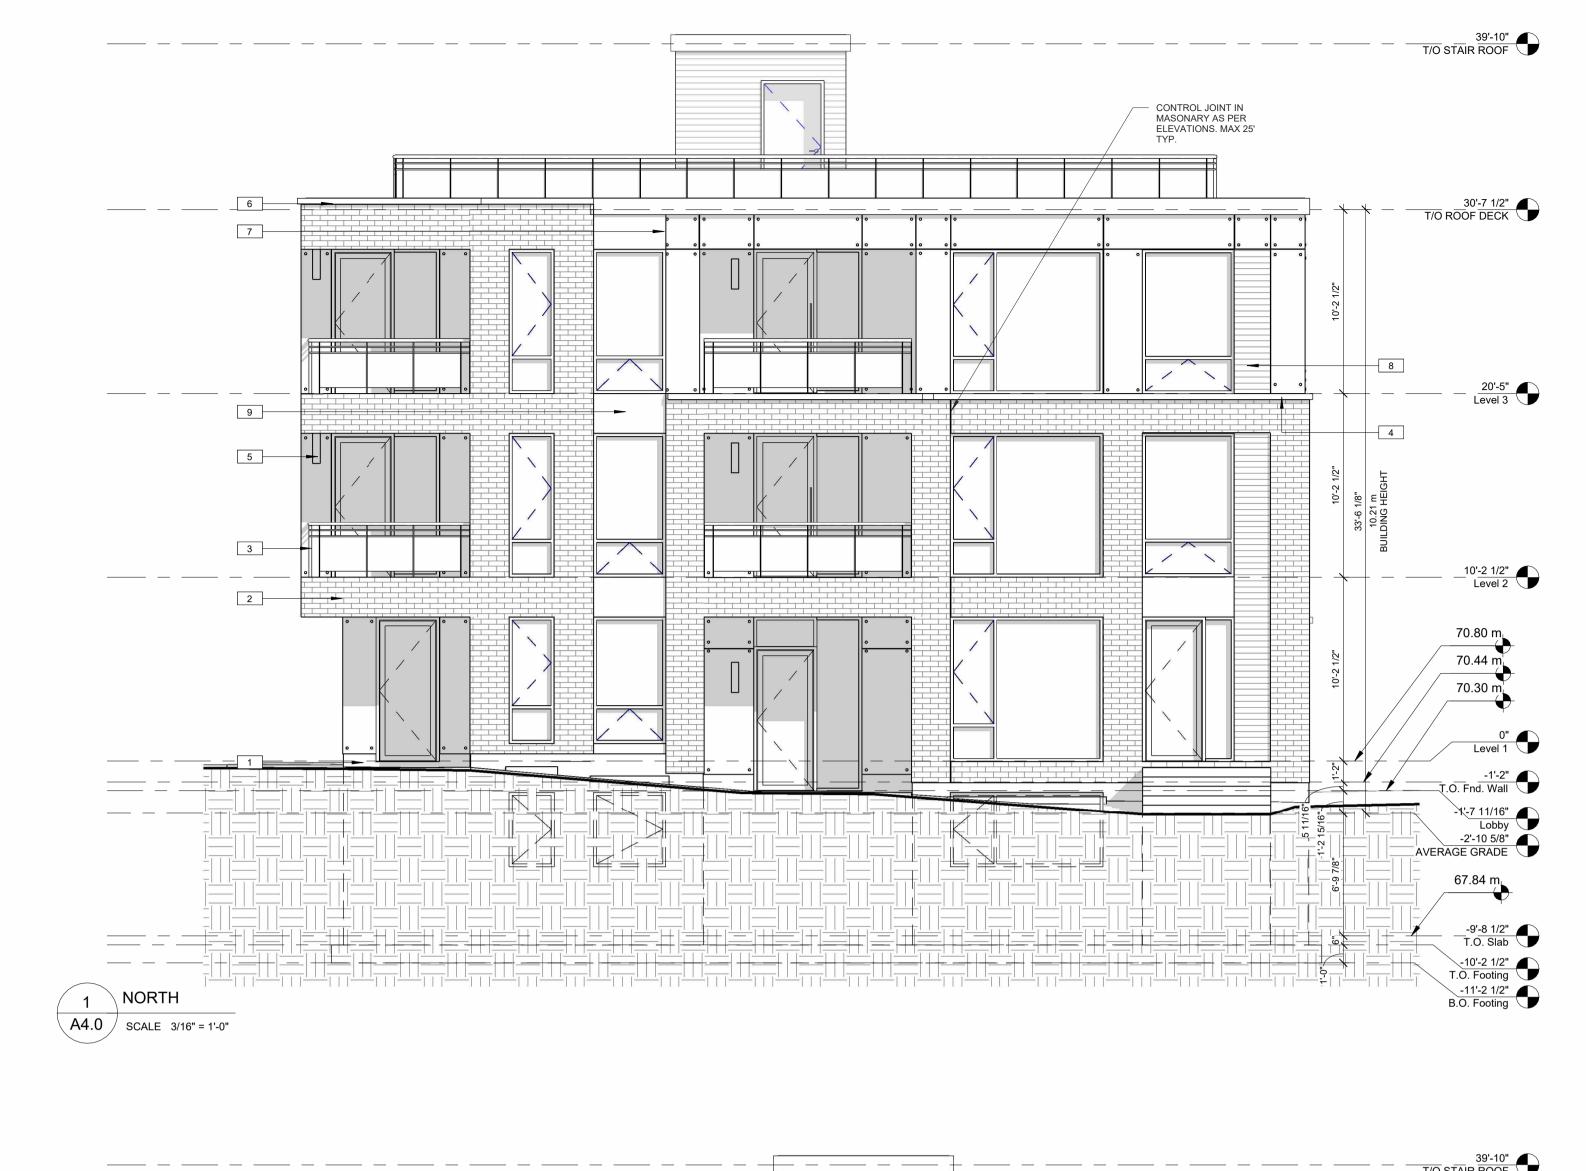

KEYNOTES-ELEVATION

NOTE TEXT NUMBER CEMENT PARGING ON ALL EXPOSED FOUNDATION TO 8" BELOW GRADE BRICK VENEER

PRE-FINISHED METAL GUARD RAIL (3'-6" TALL) 4" PRECAST CONCRETE SILL WALL SCONCE
PRE-FINISHED METAL FASCIA CONCRETE PANEL C/W REVEALS HORIZONTAL METAL SIDING SPANDREL PANEL

BYRON APARTMENTS 522 LOWER BYRON AVE, OTTAWA ON.

SHEET TITLE:

**ELEVATIONS** 

DRAWN BY: R.R.

PLOT DATE: 2022-07-06 9:43:39 AM JOB NUMBER:

SL-1054-21

SCALE: 3/16" = 1'-0"

**A4.0** APPLICATION #