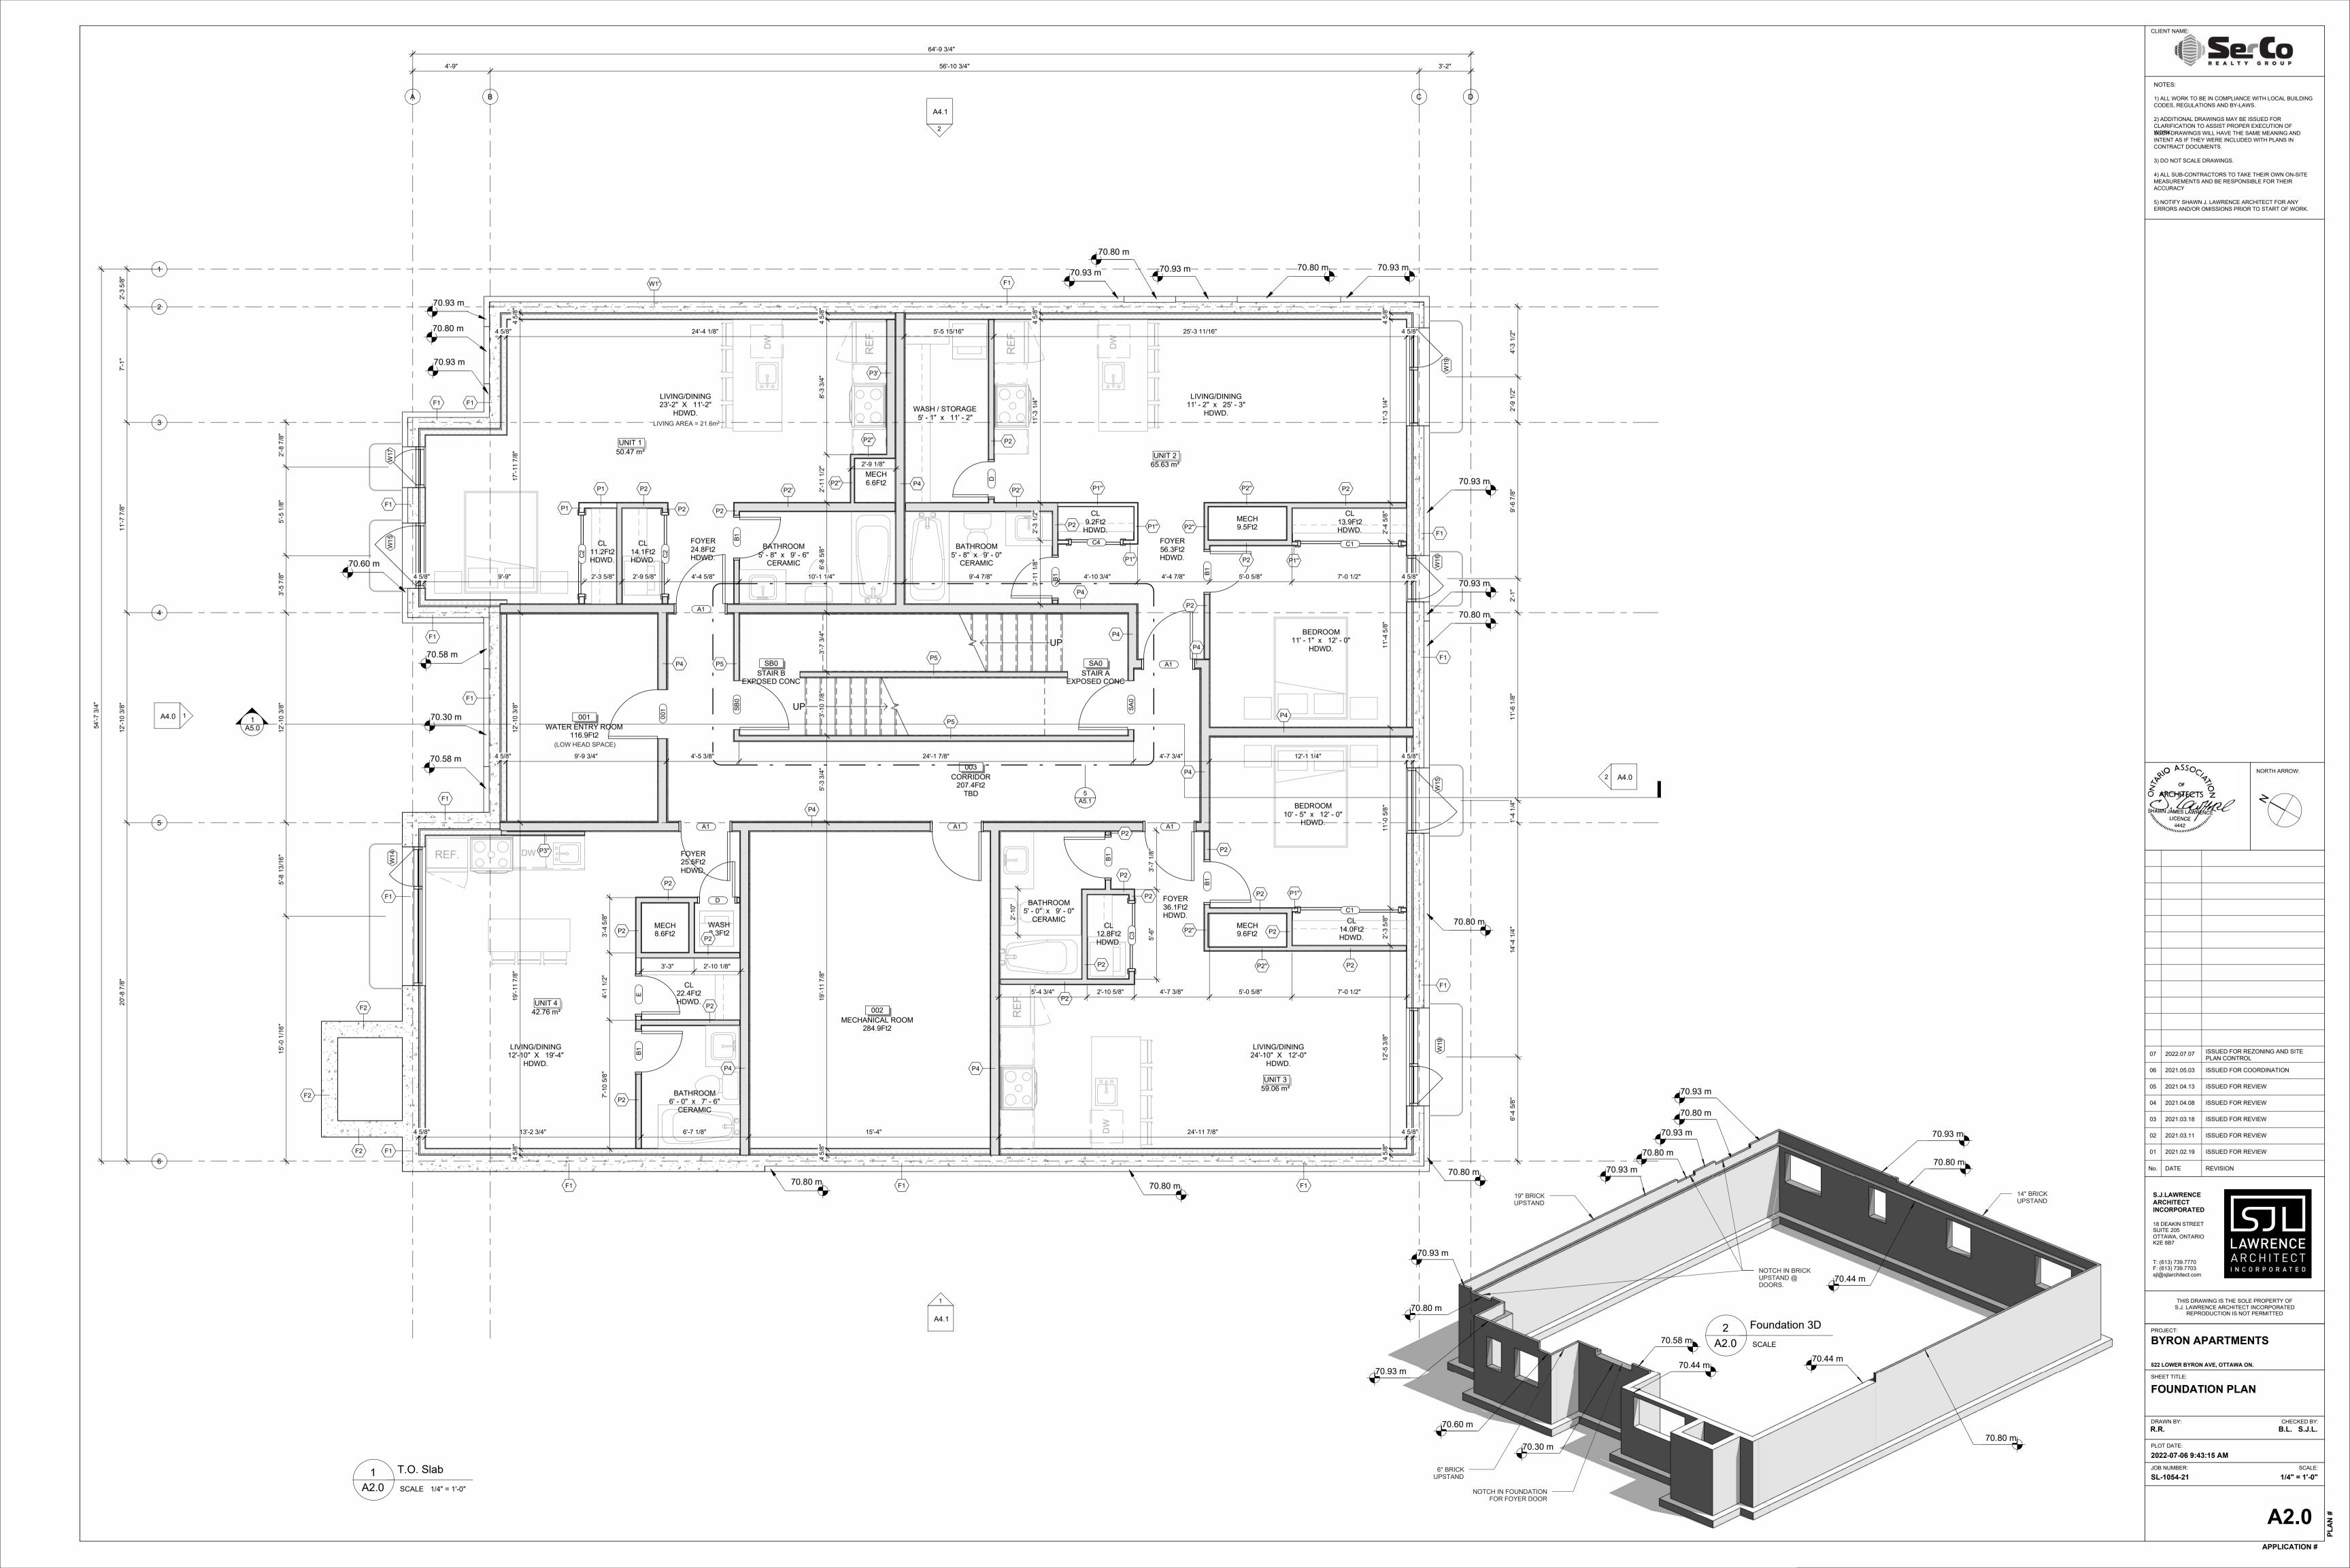

PROJECT:
BYRON APARTMENTS

522 LOWER BYRON AVE, OTTAWA ON.
SHEET TITLE:

GROUND FLOOR PLAN

DRAWN BY:
R.R.

PLOT DATE:
2022-07-06 9:43:18 AM

JOB NUMBER:

2022-07-06 9:43:18 AM

JOB NUMBER: SCALE:
SL-1054-21 1/4" = 1'-0"

A2.1

APPLICATION #

CLIENT NAME:

SECO

REALTY GROUP

2) ADDITIONAL DRAWINGS MAY BE ISSUED FOR CLARIFICATION TO ASSIST PROPER EXECUTION OF SUCH KORAWINGS WILL HAVE THE SAME MEANING AND INTENT AS IF THEY WERE INCLUDED WITH PLANS IN