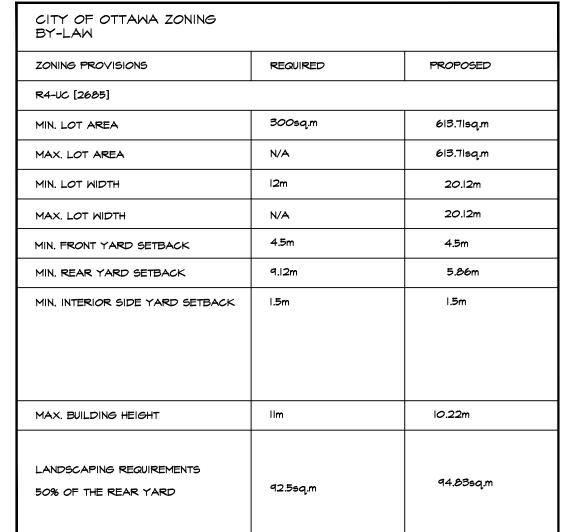

NOVATECH ENGINEERING CONSULTING LTD. 240 MICHAEL COWPLAND DR. SUITE 200 OTTAWA, ONTARIO K2M 1P6 (P) 613 254 9643 (F) 613 254 5867

|         |          |            | I GROUND FLOOR = 30                                                            | 56 50 M 13 790                                                                  | ea ft l |       |  |
|---------|----------|------------|--------------------------------------------------------------------------------|---------------------------------------------------------------------------------|---------|-------|--|
|         | REQUIRED | PROPOSED   | GROUND FLOOR = 305.6 SQ.M [3,290sq.ft]  SECOND FLOOR = 333.5 SQ.M [3,590sq.ft] |                                                                                 |         |       |  |
|         |          |            | THIRD FLOOR = 333                                                              | 5.5 SQ.M [3,59C                                                                 | sq.ft]  |       |  |
|         | 300sq.m  | 613.71sq.m | TOTAL = 972.6                                                                  | TOTAL = 972.6 SQ.M [IO,470sq.ft]  BUILDING FLOOR STATISTICS - RENTAL APARTMENT: |         |       |  |
|         | N/A      | 613.71sq.m | BUILDING FLOOR STA                                                             |                                                                                 |         |       |  |
|         | 12m      | 20.12m     | FLOOR                                                                          | SUITES                                                                          | STUDIO  | IBED. |  |
|         | N/A      | 20.12m     | LOWER LEVEL                                                                    | 4                                                                               | 2       | 2     |  |
| K       | 4.5m     | 4.5m       | GROUND FLOOR                                                                   | 4                                                                               | 1       | 3     |  |
| <       | 9.12m    | 5.86m      | SECOND FLOOR  THIRD FLOOR                                                      | 5                                                                               |         | 2     |  |
| SETBACK | 1.5m     | 1.5m       |                                                                                | 5                                                                               | '       | 2     |  |
|         |          |            | TOTAL                                                                          | 18                                                                              | 5       | 9     |  |
|         |          |            | SUITE MIX                                                                      | 0                                                                               | 28      | 50    |  |
|         |          |            |                                                                                |                                                                                 |         |       |  |
|         |          | 10.00      | 1                                                                              |                                                                                 |         |       |  |