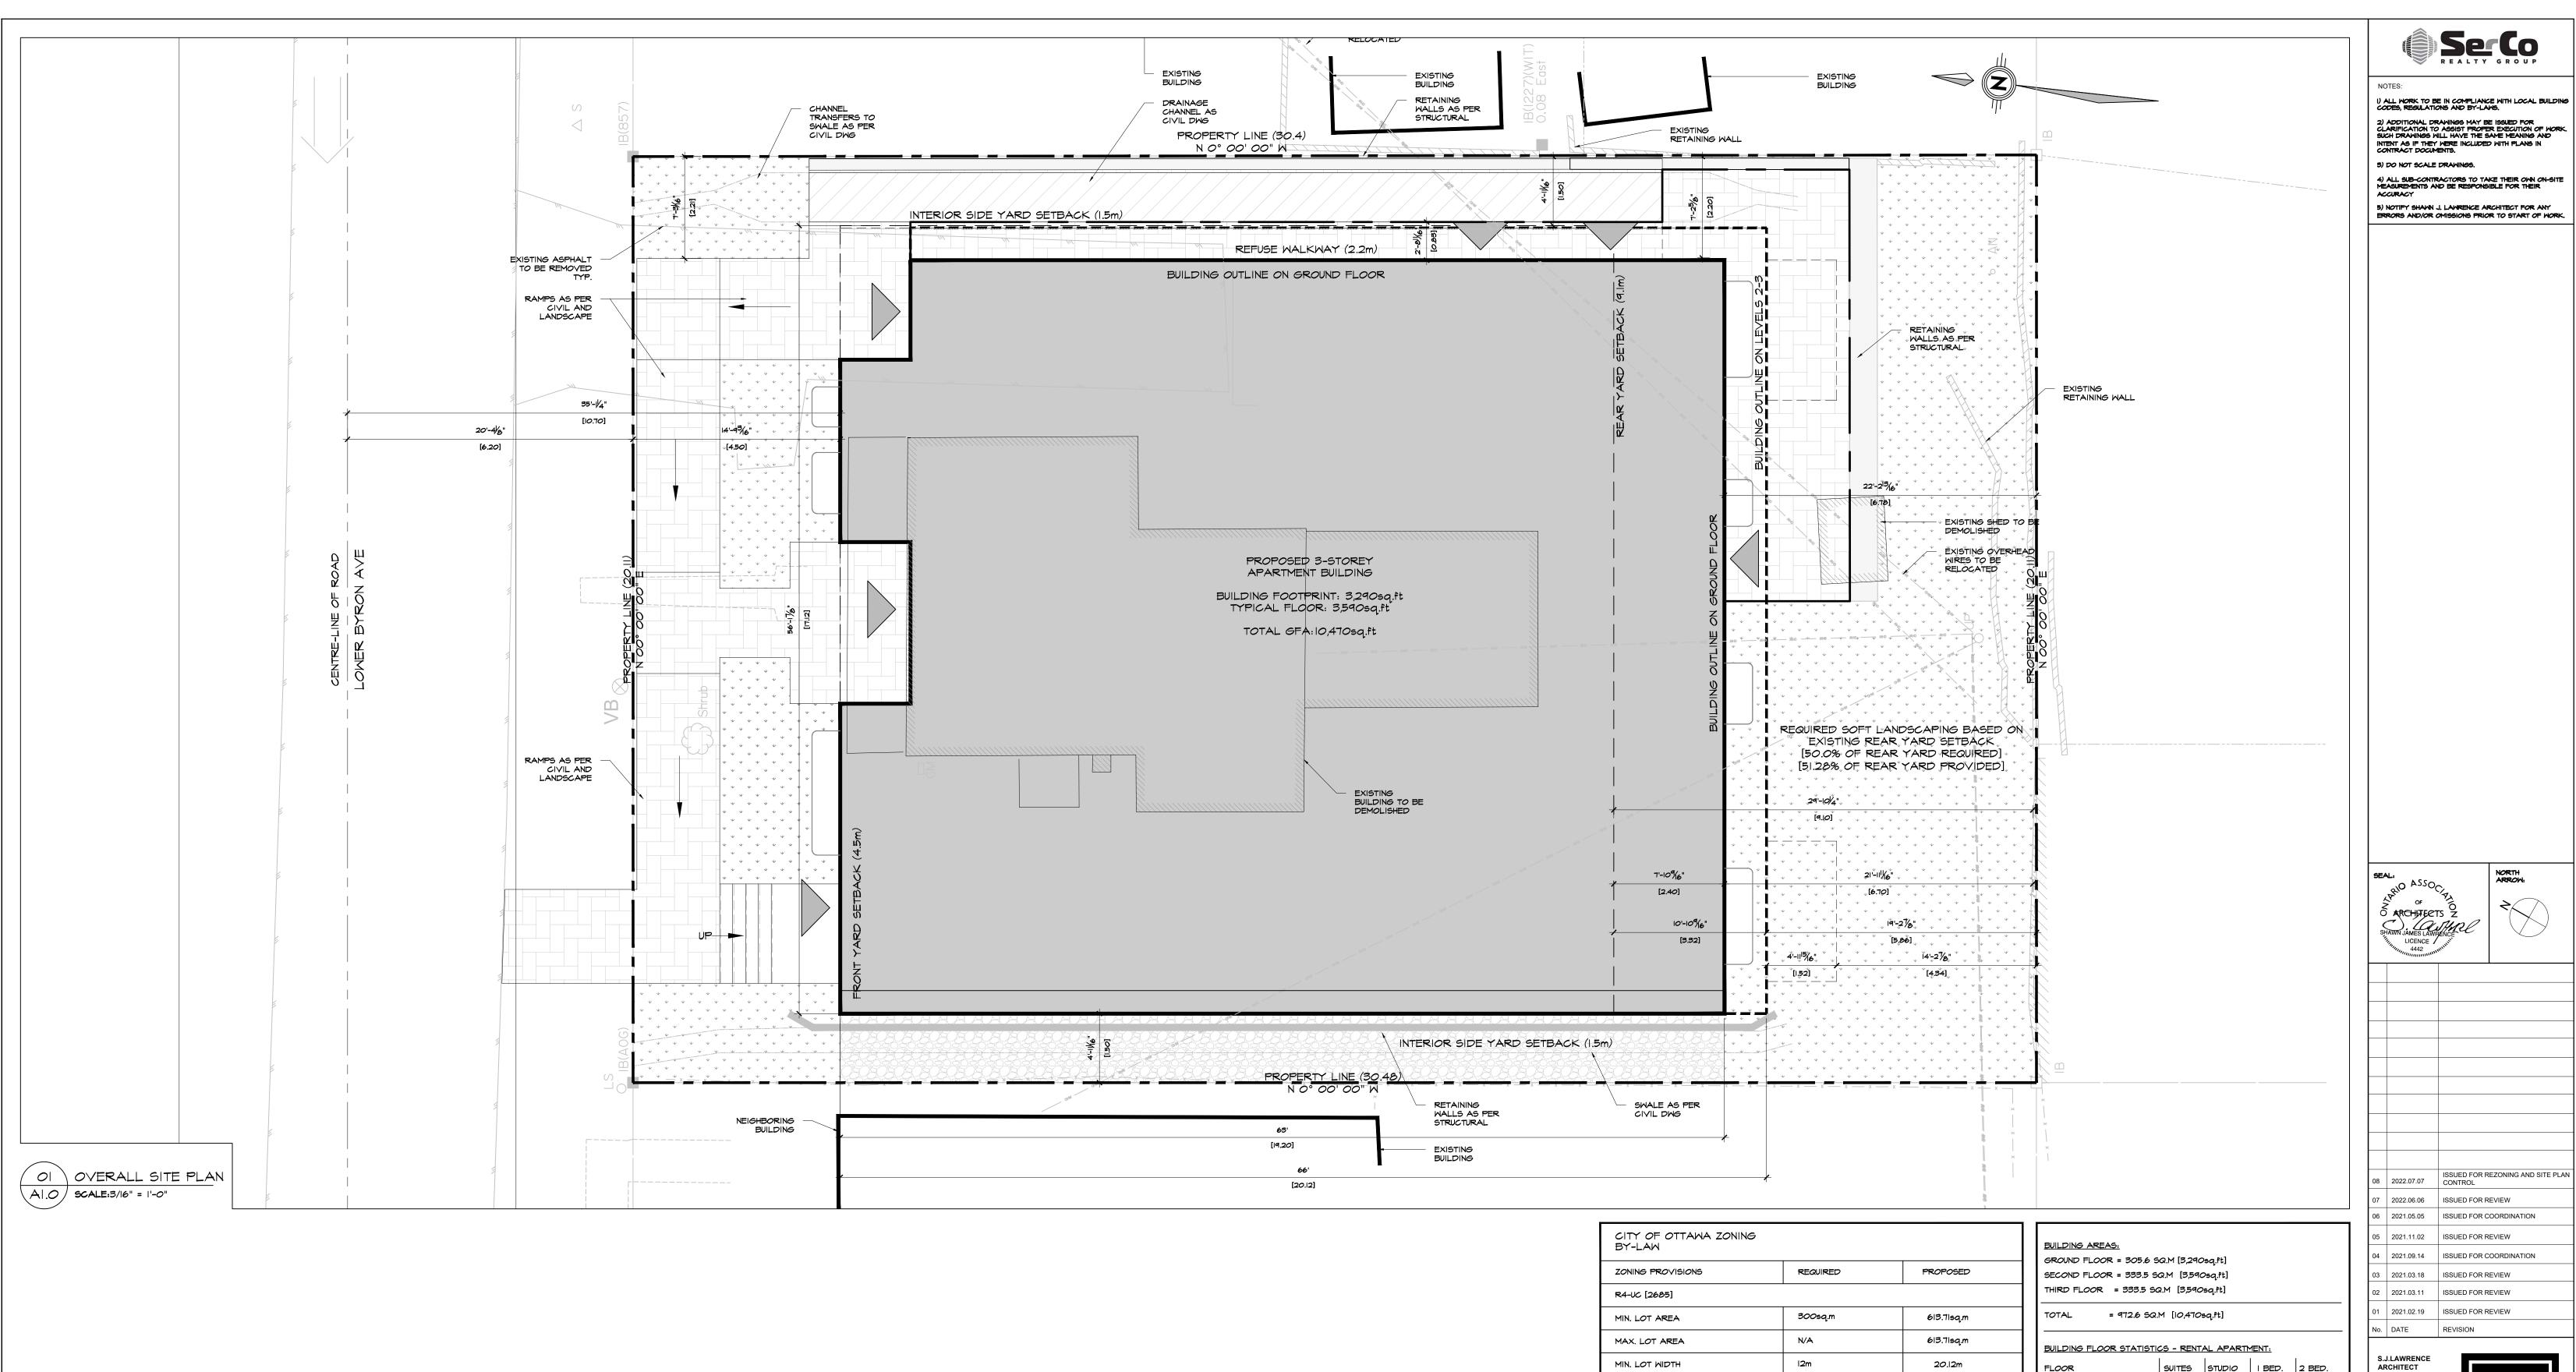

NOVATECH ENGINEERING CONSULTING LTD. 240 MICHAEL COWPLAND DR. SUITE 200 OTTAWA, ONTARIO K2M 1P6 (P) 613 254 9643 (F) 613 254 5867

|         |          |            | I GROUND FLOOR = 30                                                            | 56 50 M 13 790                                                                  | ea ft l |       |  |
|---------|----------|------------|--------------------------------------------------------------------------------|---------------------------------------------------------------------------------|---------|-------|--|
|         | REQUIRED | PROPOSED   | GROUND FLOOR = 305.6 SQ.M [3,290sq.ft]  SECOND FLOOR = 333.5 SQ.M [3,590sq.ft] |                                                                                 |         |       |  |
|         |          |            | THIRD FLOOR = 333                                                              | 5.5 SQ.M [3,59C                                                                 | sq.ft]  |       |  |
|         | 300sq.m  | 613.71sq.m | TOTAL = 972.6                                                                  | TOTAL = 972.6 SQ.M [IO,470sq.ft]  BUILDING FLOOR STATISTICS - RENTAL APARTMENT: |         |       |  |
|         | N/A      | 613.71sq.m | BUILDING FLOOR STA                                                             |                                                                                 |         |       |  |
|         | 12m      | 20.12m     | FLOOR                                                                          | SUITES                                                                          | STUDIO  | IBED. |  |
|         | N/A      | 20.12m     | LOWER LEVEL                                                                    | 4                                                                               | 2       | 2     |  |
| K       | 4.5m     | 4.5m       | GROUND FLOOR                                                                   | 4                                                                               | 1       | 3     |  |
| <       | 9.12m    | 5.86m      | SECOND FLOOR  THIRD FLOOR                                                      | 5                                                                               |         | 2     |  |
| SETBACK | 1.5m     | 1.5m       |                                                                                | 5                                                                               | '       | 2     |  |
|         |          |            | TOTAL                                                                          | 18                                                                              | 5       | 9     |  |
|         |          |            | SUITE MIX                                                                      | 0                                                                               | 28      | 50    |  |
|         |          |            |                                                                                |                                                                                 |         |       |  |
|         |          | 10.00      | 1                                                                              |                                                                                 |         |       |  |

2 BED.

0

22

INCORPORATED

lô Deakin Street Sulte 205 Ottawa, Ontario K2E 887

T: (613) 739.7770

F: (613) 739.7703

SHEET TITLE:

DRAWN BY:

PLOT DATE: 2022.06.06

SL-1052-21 SHEET NUMBER:

SITE PLAN

Ser Co

A1.0

CHECKED BY: S.L.

SCALE: AS NOTED

OTES:

1) ALL WORK TO BE IN COMPLIANCE WITH LOCAL BUILDING CODES, REGULATIONS AND BY-LAWS.

2) ADDITIONAL DRAWINGS MAY BE ISSUED FOR CLARIFICATION TO ASSIST PROPER EXECUTION OF WORK DRAWINGS WILL HAVE THE SAME MEANING AND INTENT AS IF THEY WERE INCLUDED WITH PLANS IN CONTRACT DOCUMENTS.

3) DO NOT SCALE DRAWINGS.

4) ALL SUB-CONTRACTORS TO TAKE THEIR OWN ON-SITE MEASUREMENTS AND BE RESPONSIBLE FOR THEIR ACCURACY

5) NOTIFY SHAWN J. LAWRENCE ARCHITECT FOR ANY ERRORS AND/OR OMISSIONS PRIOR TO START OF WORK.

SHAWN JAMES LAWFENGE
LICENCE
LICENCE
4442

MARCHITECTS Z

SHAWN JAMES LAWFENGE
LICENCE

LICENCE

4442

NORTH

 07
 2022.07.07
 ISSUED FOR REZONING AND SITE PLAN CONTROL

 06
 2021.05.03
 ISSUED FOR COORDINATION