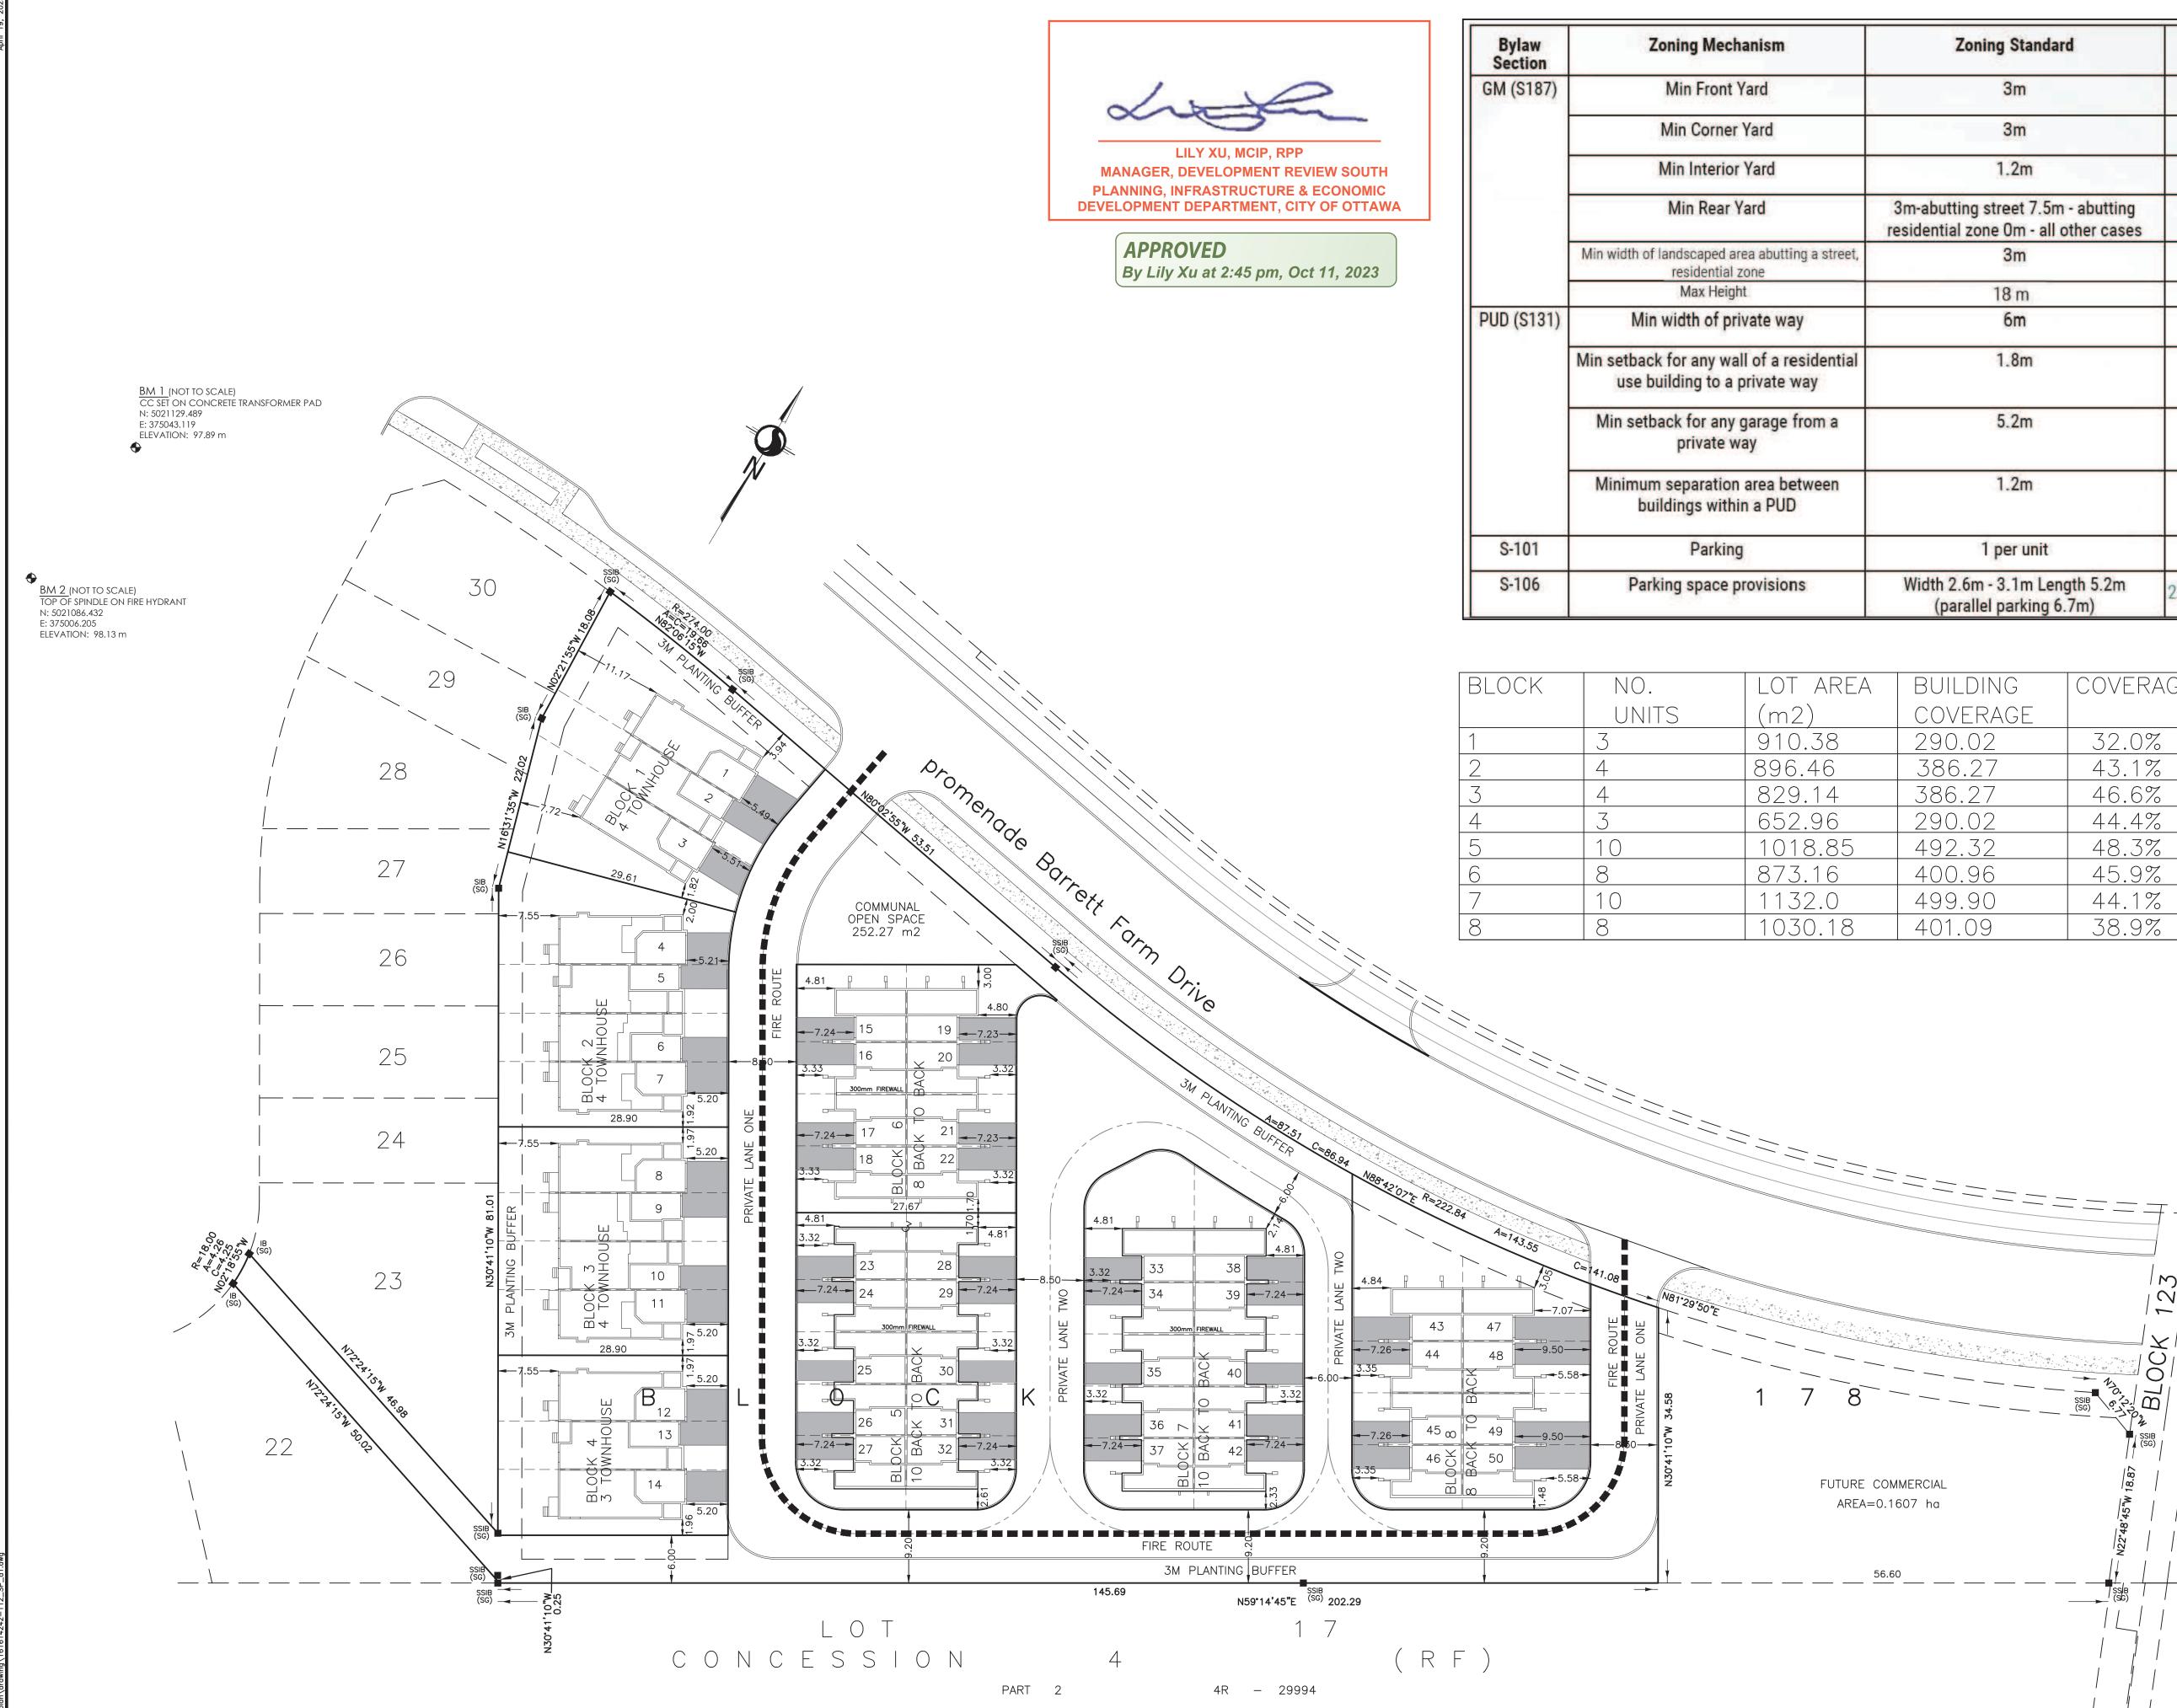

| Bylaw<br>Section | Zoning Mechanism                                                        | Zoning Standard                                                          | Provided                |
|------------------|-------------------------------------------------------------------------|--------------------------------------------------------------------------|-------------------------|
| GM (S187)        | Min Front Yard                                                          | 3m                                                                       | 3 m                     |
|                  | Min Corner Yard                                                         | 3m                                                                       | 3 m                     |
|                  | Min Interior Yard                                                       | 1.2m                                                                     | 1.2m                    |
|                  | Min Rear Yard                                                           | 3m-abutting street 7.5m - abutting residential zone 0m - all other cases | 3m   7.5m               |
|                  | Min width of landscaped area abutting a street, residential zone        | 3m                                                                       | 3m                      |
|                  | Max Height                                                              | 18 m                                                                     | 12 m                    |
| PUD (S131)       | Min width of private way                                                | 6m                                                                       | 6m                      |
|                  | Min setback for any wall of a residential use building to a private way | 1.8m                                                                     | 1.8m                    |
|                  | Min setback for any garage from a private way                           | 5.2m                                                                     | 5.2m                    |
|                  | Minimum separation area between<br>buildings within a PUD               | 1.2m                                                                     | 1.2m                    |
| S-101            | Parking                                                                 | 1 per unit                                                               | 1 provided              |
| S-106            | Parking space provisions                                                | Width 2.6m - 3.1m Length 5.2m<br>(parallel parking 6.7m)                 | 2.6 m width 5.2m Length |

| ING          | COVERAGE | ASPHALT |
|--------------|----------|---------|
| rage         |          | (m2)    |
| )2           | 32.0%    | 61.69   |
| 27           | 43.1%    | 74.98   |
| 27           | 46.6%    | 73.86   |
| )2           | 44.4%    | 56.47   |
| 52           | 48.3%    | 196.98  |
| 96           | 45.9%    | 160.03  |
| $) \bigcirc$ | 44.1%    | 196.27  |
| 9            | 38.9%    | 187.28  |

SITE PLAN OF BLOCK 178 (FINDLAY CREEK VILLAGE)

## TOTAL NO. UNITS 50 BLOCK SIZE 1.2988 Ha

| Revision   |                 |     |  |  |
|------------|-----------------|-----|--|--|
| Date       | Details         | No. |  |  |
| 2023-05-10 | For City Review | 1   |  |  |
|            |                 |     |  |  |
|            |                 |     |  |  |