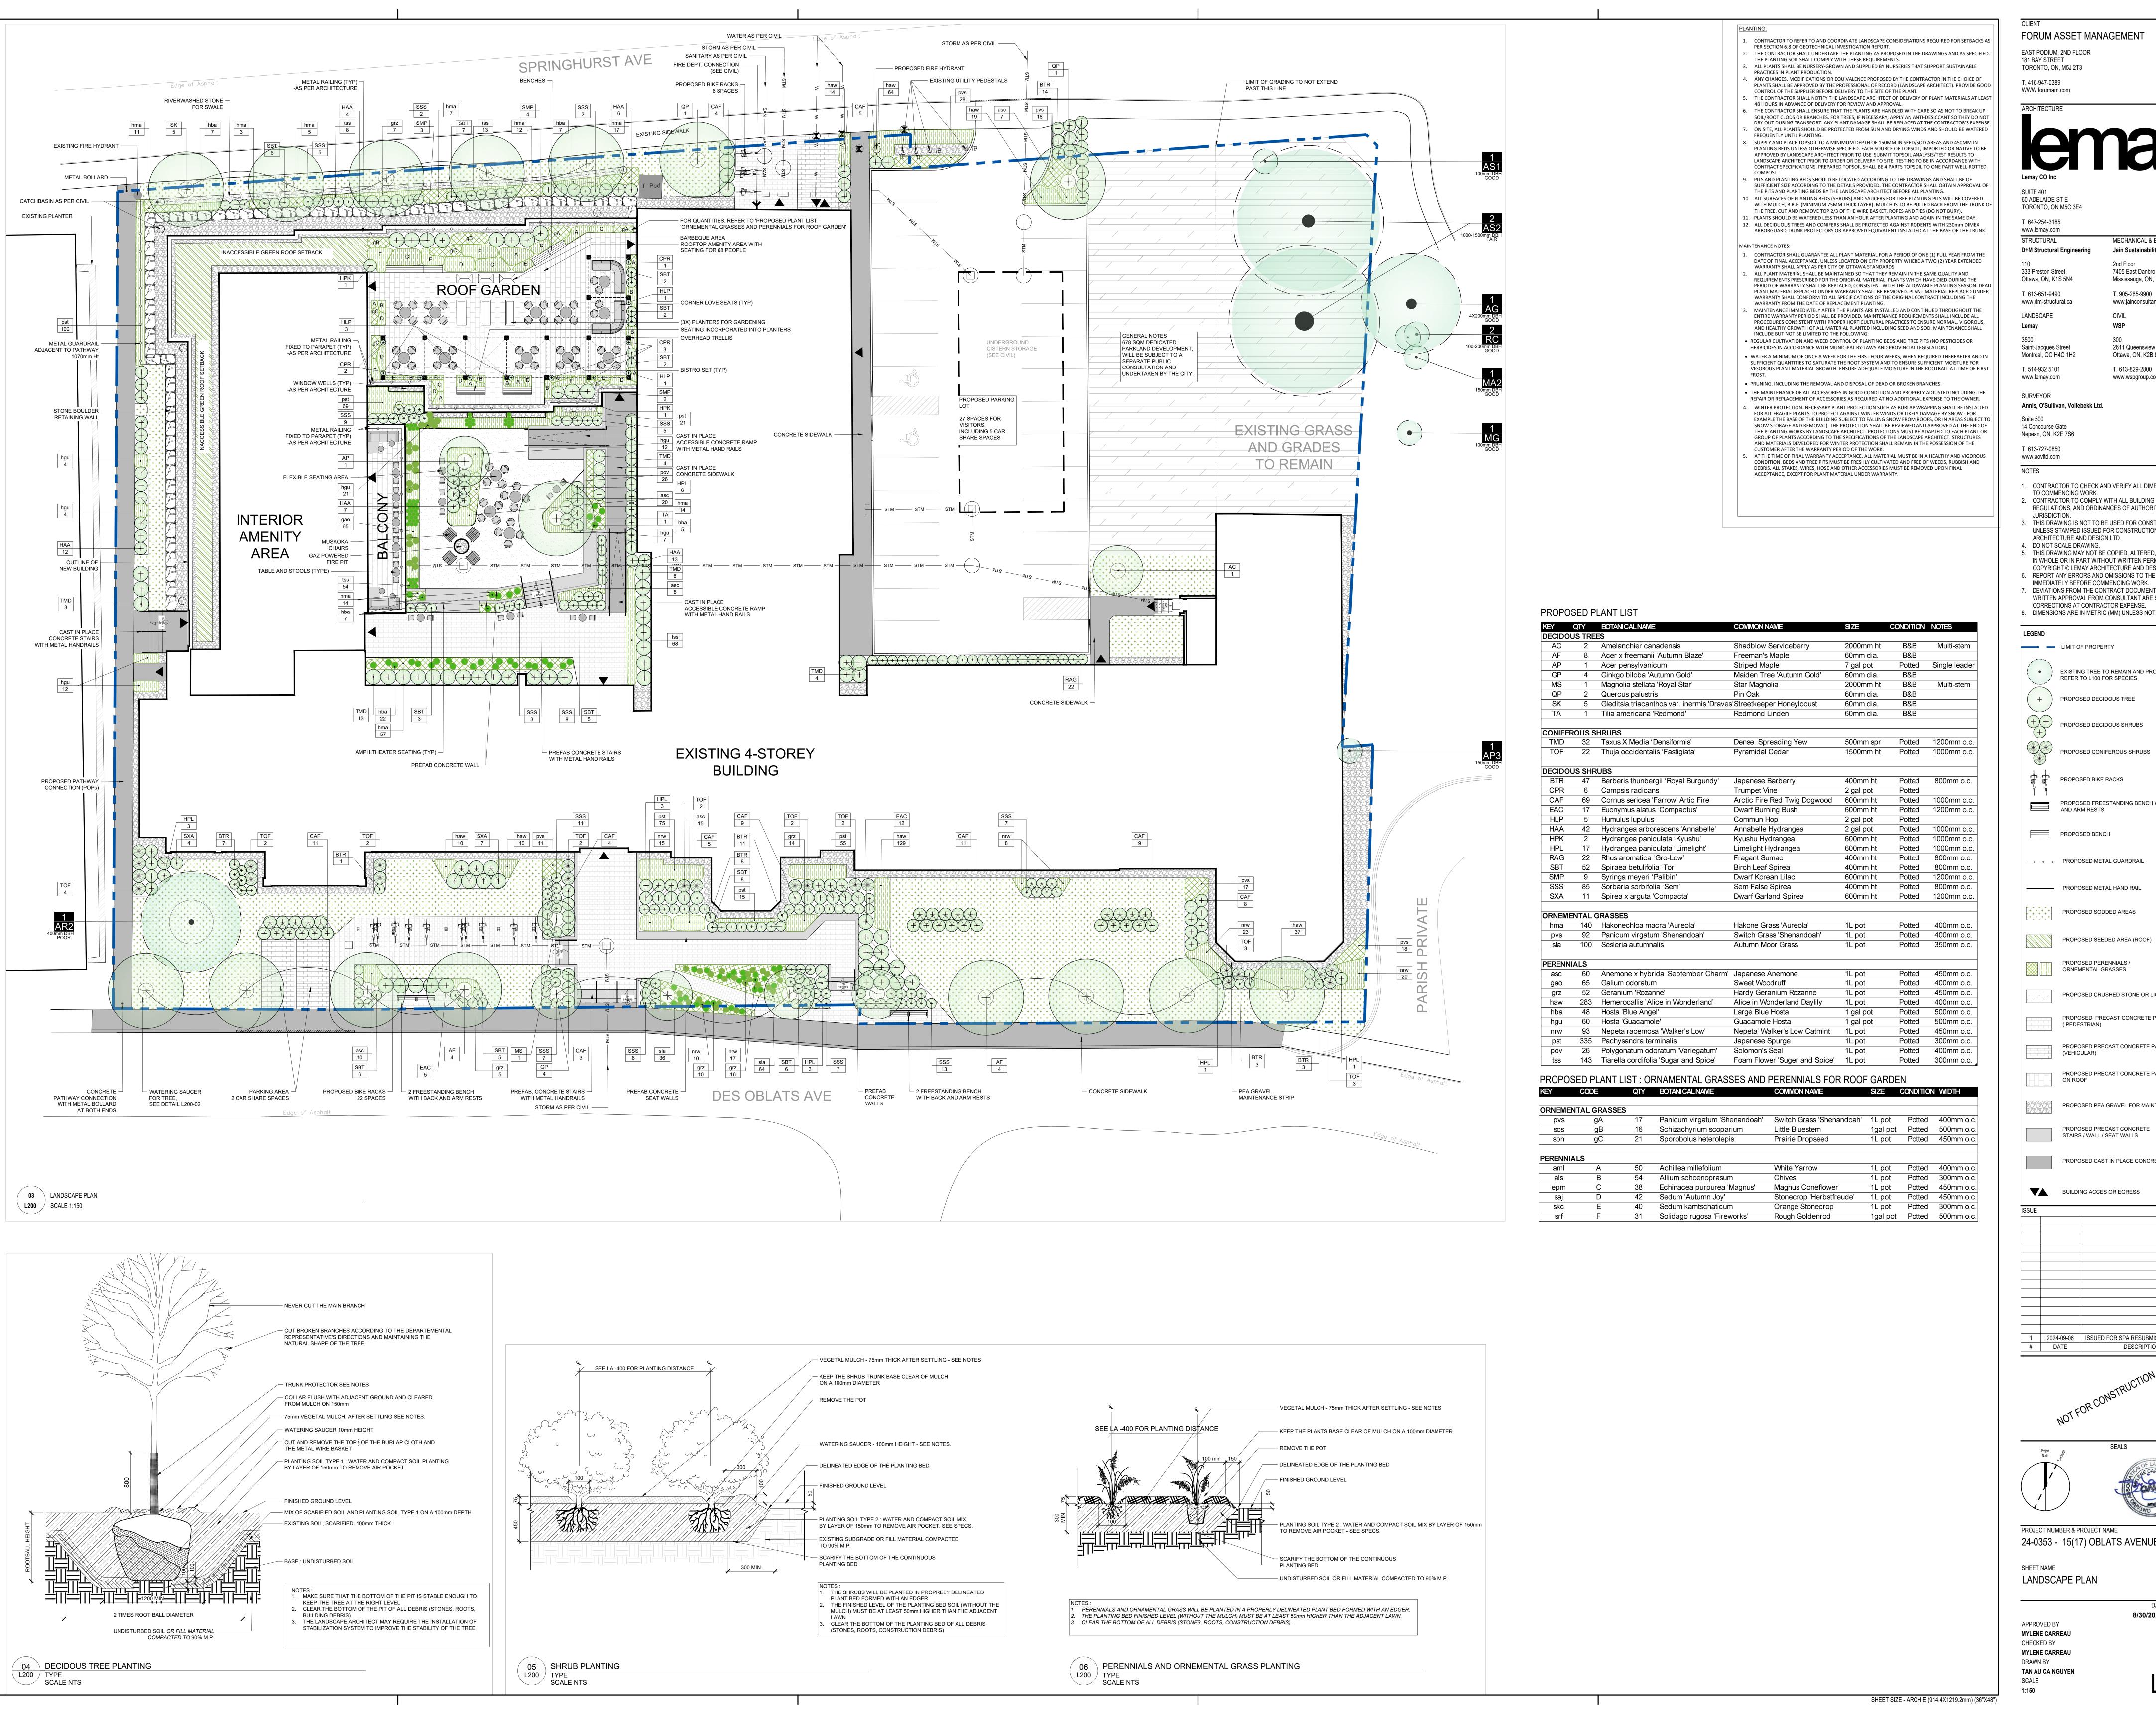

CORRECTIONS AT CONTRACTOR EXPENSE. 8. DIMENSIONS ARE IN METRIC (MM) UNLESS NOTED OTHERWISE LIMIT OF PROPERTY EXISTING TREE TO REMAIN AND PROTECT REFER TO L100 FOR SPECIES PROPOSED DECIDOUS TREE PROPOSED DECIDOUS SHRUBS

PROPOSED FREES 17
AND ARM RESTS PROPOSED FREESTANDING BENCH WITH BACK PROPOSED BENCH

PROPOSED METAL HAND RAIL

PROPOSED SEEDED AREA (ROOF)

PROPOSED CRUSHED STONE OR LIGHT MATERIAL PROPOSED PRECAST CONCRETE PAVERS

PROPOSED PRECAST CONCRETE PAVERS (VEHICULAR) PROPOSED PRECAST CONCRETE PAVERS

PROPOSED PEA GRAVEL FOR MAINTENANCE STRIP

PROPOSED PRECAST CONCRETE STAIRS / WALL / SEAT WALLS PROPOSED CAST IN PLACE CONCRETE PAVEMENT

BUILDING ACCES OR EGRESS

2024-09-06 ISSUED FOR SPA RESUBMISSION DESCRIPTION

PROJECT NUMBER & PROJECT NAME 24-0353 - 15(17) OBLATS AVENUE, OTTAWA

LANDSCAPE PLAN

DATE / TIME STAMP 8/30/2024 12:05:13 PM

SHEET NUMBER