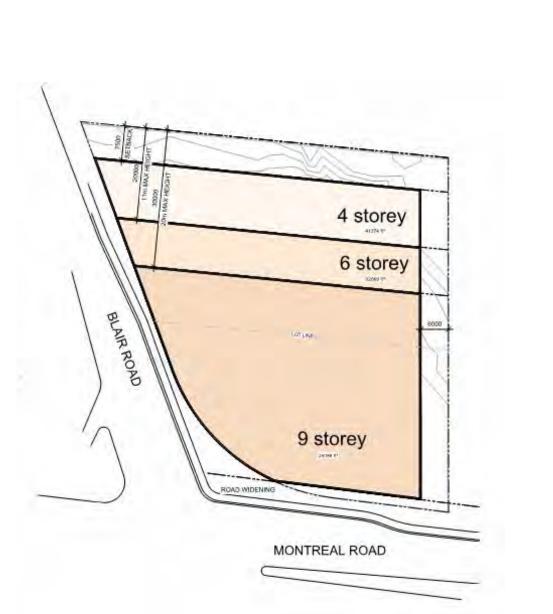

MARCHITECTS Z

MARCHIT TRUE NORTH CLIENT: BERTONE 56 Beech Street, Ottawa, Ontario K1S 3J6 t.613.724.9932 f.613.724.1209 www.rodericklahey.ca PROJECT TITLE: 1649 MONTREAL ROAD OTTAWA, ONTARIO SHEET TILE: P3 PARKING PLAN SCALE: 1:150 PROJECT No: 2037