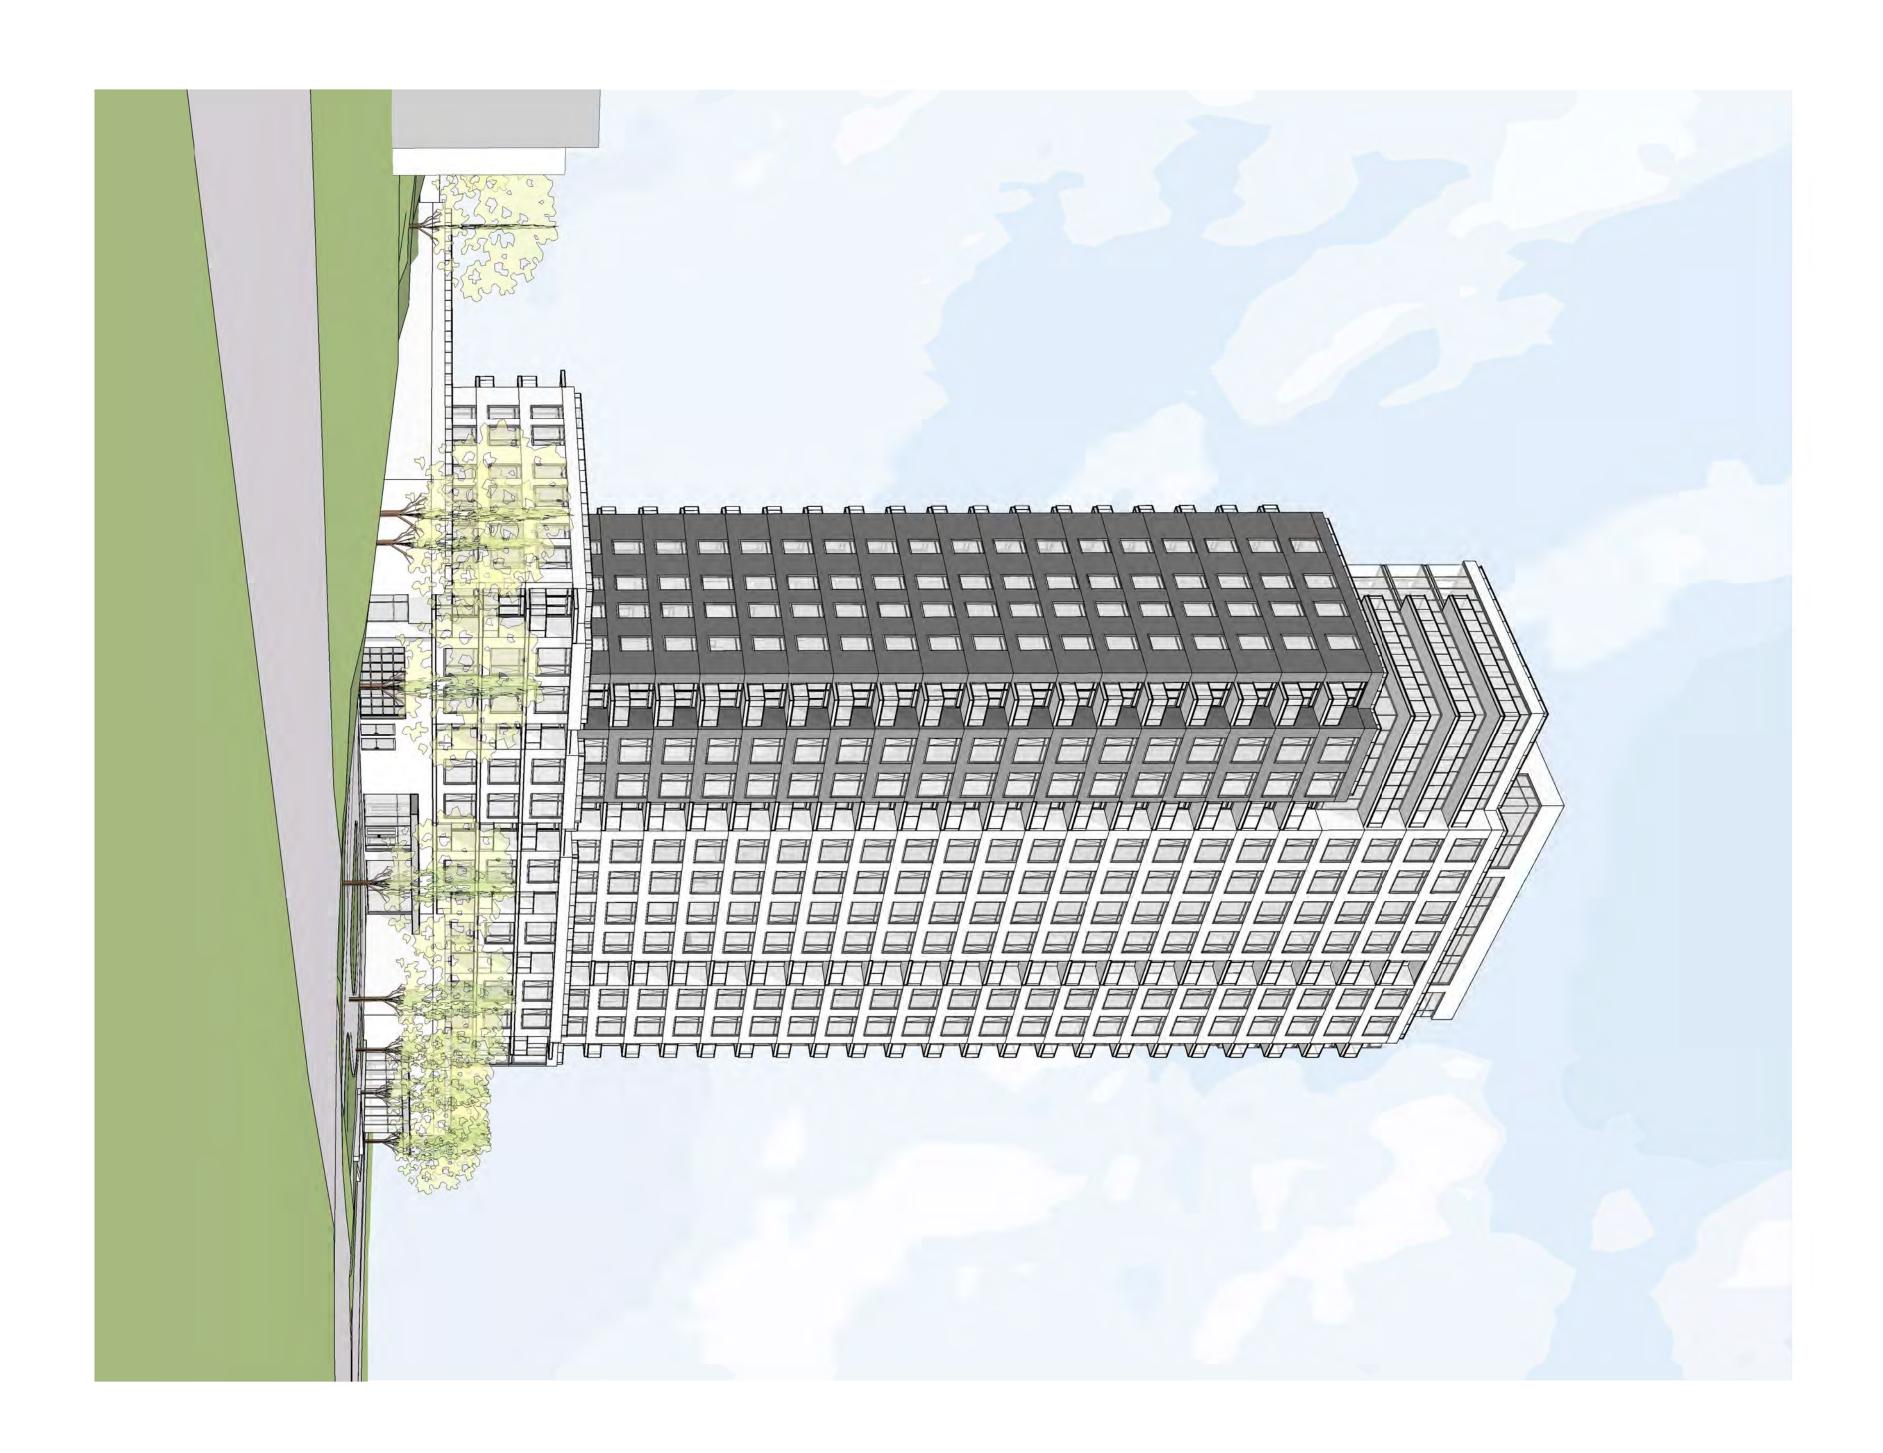

A-402 PROJECT No: 2037

IT IS THE RESPONSIBILITY OF THE APPROPRIATE CONTRACTOR TO CHECK AND VERIFY ALL DIMENSIONS ON SITE AND TO REPORT ALL ERRORS AND/OR OMISSIONS TO THE ARCHITECT. ALL CONTRACTORS MUST COMPLY WITH ALL PERTINENT CODES AND BY-LAWS. THIS DRAWING MAY NOT BE USED FOR CONSTRUCTION UNTIL SIGNED BY THE ARCHITECT. DO NOT SCALE DRAWINGS. COPYRIGHT RESERVED. 7 ISSUED FOR ROUND 1 SPC Jan. 13, 23 COMMENTS 6 ISSUED FOR SPC APPLICATION Aug. 31, 22
5 ISSUED TO CONSULTANT Aug. 22, 22
4 ISSUED FOR CONSULTANT Aug. 08, 22
REVIEW Aug. 08, 22 3 ISSUED FOR REVIEW 2 ISSUED FOR UDRP 1 ISSUED FOR ZONING AMENDMENT APP. No. DESCRIPTION NORTH ARROW: BERTONE 56 Beech Street, Ottawa, Ontario K1S 3J6 t.613.724.9932 f.613.724.1209 www.rodericklahey.ca PROJECT TITLE: 1649 MONTREAL ROAD OTTAWA, ONTARIO SHEET TILE: 3D VIEW