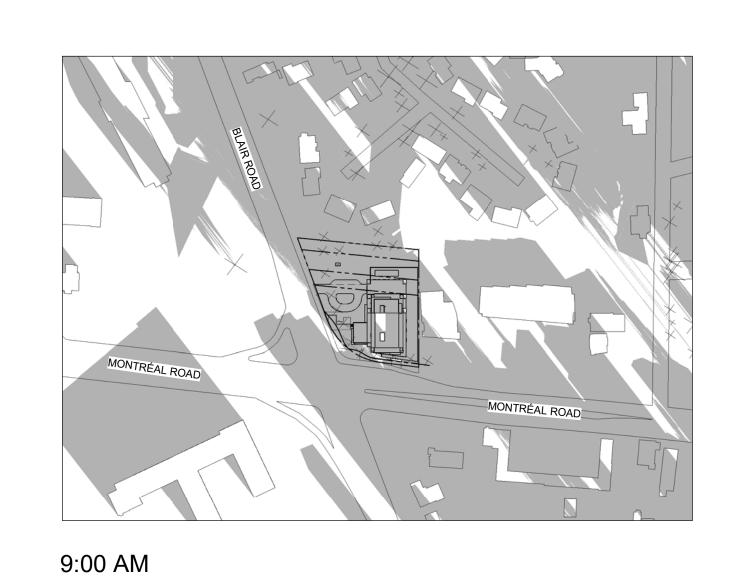

PLAN # 18876

A-403

SCALE:

8:00 PM

IT IS THE RESPONSIBILITY OF THE APPROPRIATE CONTRACTOR TO CHECK AND VERIFY ALL DIMENSIONS ON SITE AND TO REPORT ALL ERRORS AND/OR OMISSIONS TO THE ARCHITECT. ALL CONTRACTORS MUST COMPLY WITH ALL PERTINENT CODES AND BY-LAWS. THIS DRAWING MAY NOT BE USED FOR CONSTRUCTION UNTIL SIGNED BY THE ARCHITECT. DO NOT SCALE DRAWINGS. COPYRIGHT RESERVED. 7 ISSUED FOR ROUND 1 SPC Jan. 13, 23 COMMENTS 6 ISSUED FOR SPC APPLICATION Aug. 31, 22
5 ISSUED TO CONSULTANT Aug. 22, 22
4 ISSUED FOR CONSULTANT Aug. 08, 22
REVIEW ISSUED FOR REVIEW ISSUED FOR UDRP Sep. 10, 2 May 10, 2 ISSUED FOR ZONING AMENDMENT APP. No. DESCRIPTION REVISIONS: ARCHITECT SEAL: NORTH ARROW: ROBERICK I LAHEY TRUE NORTH CLIENT: BERTONE 56 Beech Street, Ottawa, Ontario K1S 3J6 t.613.724.9932 f.613.724.1209 www.rodericklahey.ca PROJECT TITLE: 1649 MONTREAL ROAD OTTAWA, ONTARIO SHEET TILE: SUN STUDY - JUNE SCALE: 1:2500 PROJECT No: 2037

MONTRÉAL ROAD

4:00 PM

12:00 PM

MONTRÉAL ROAD

9:00 AM

MONTRÉAL ROAD

MONTRÉAL ROAD

10:00 AM