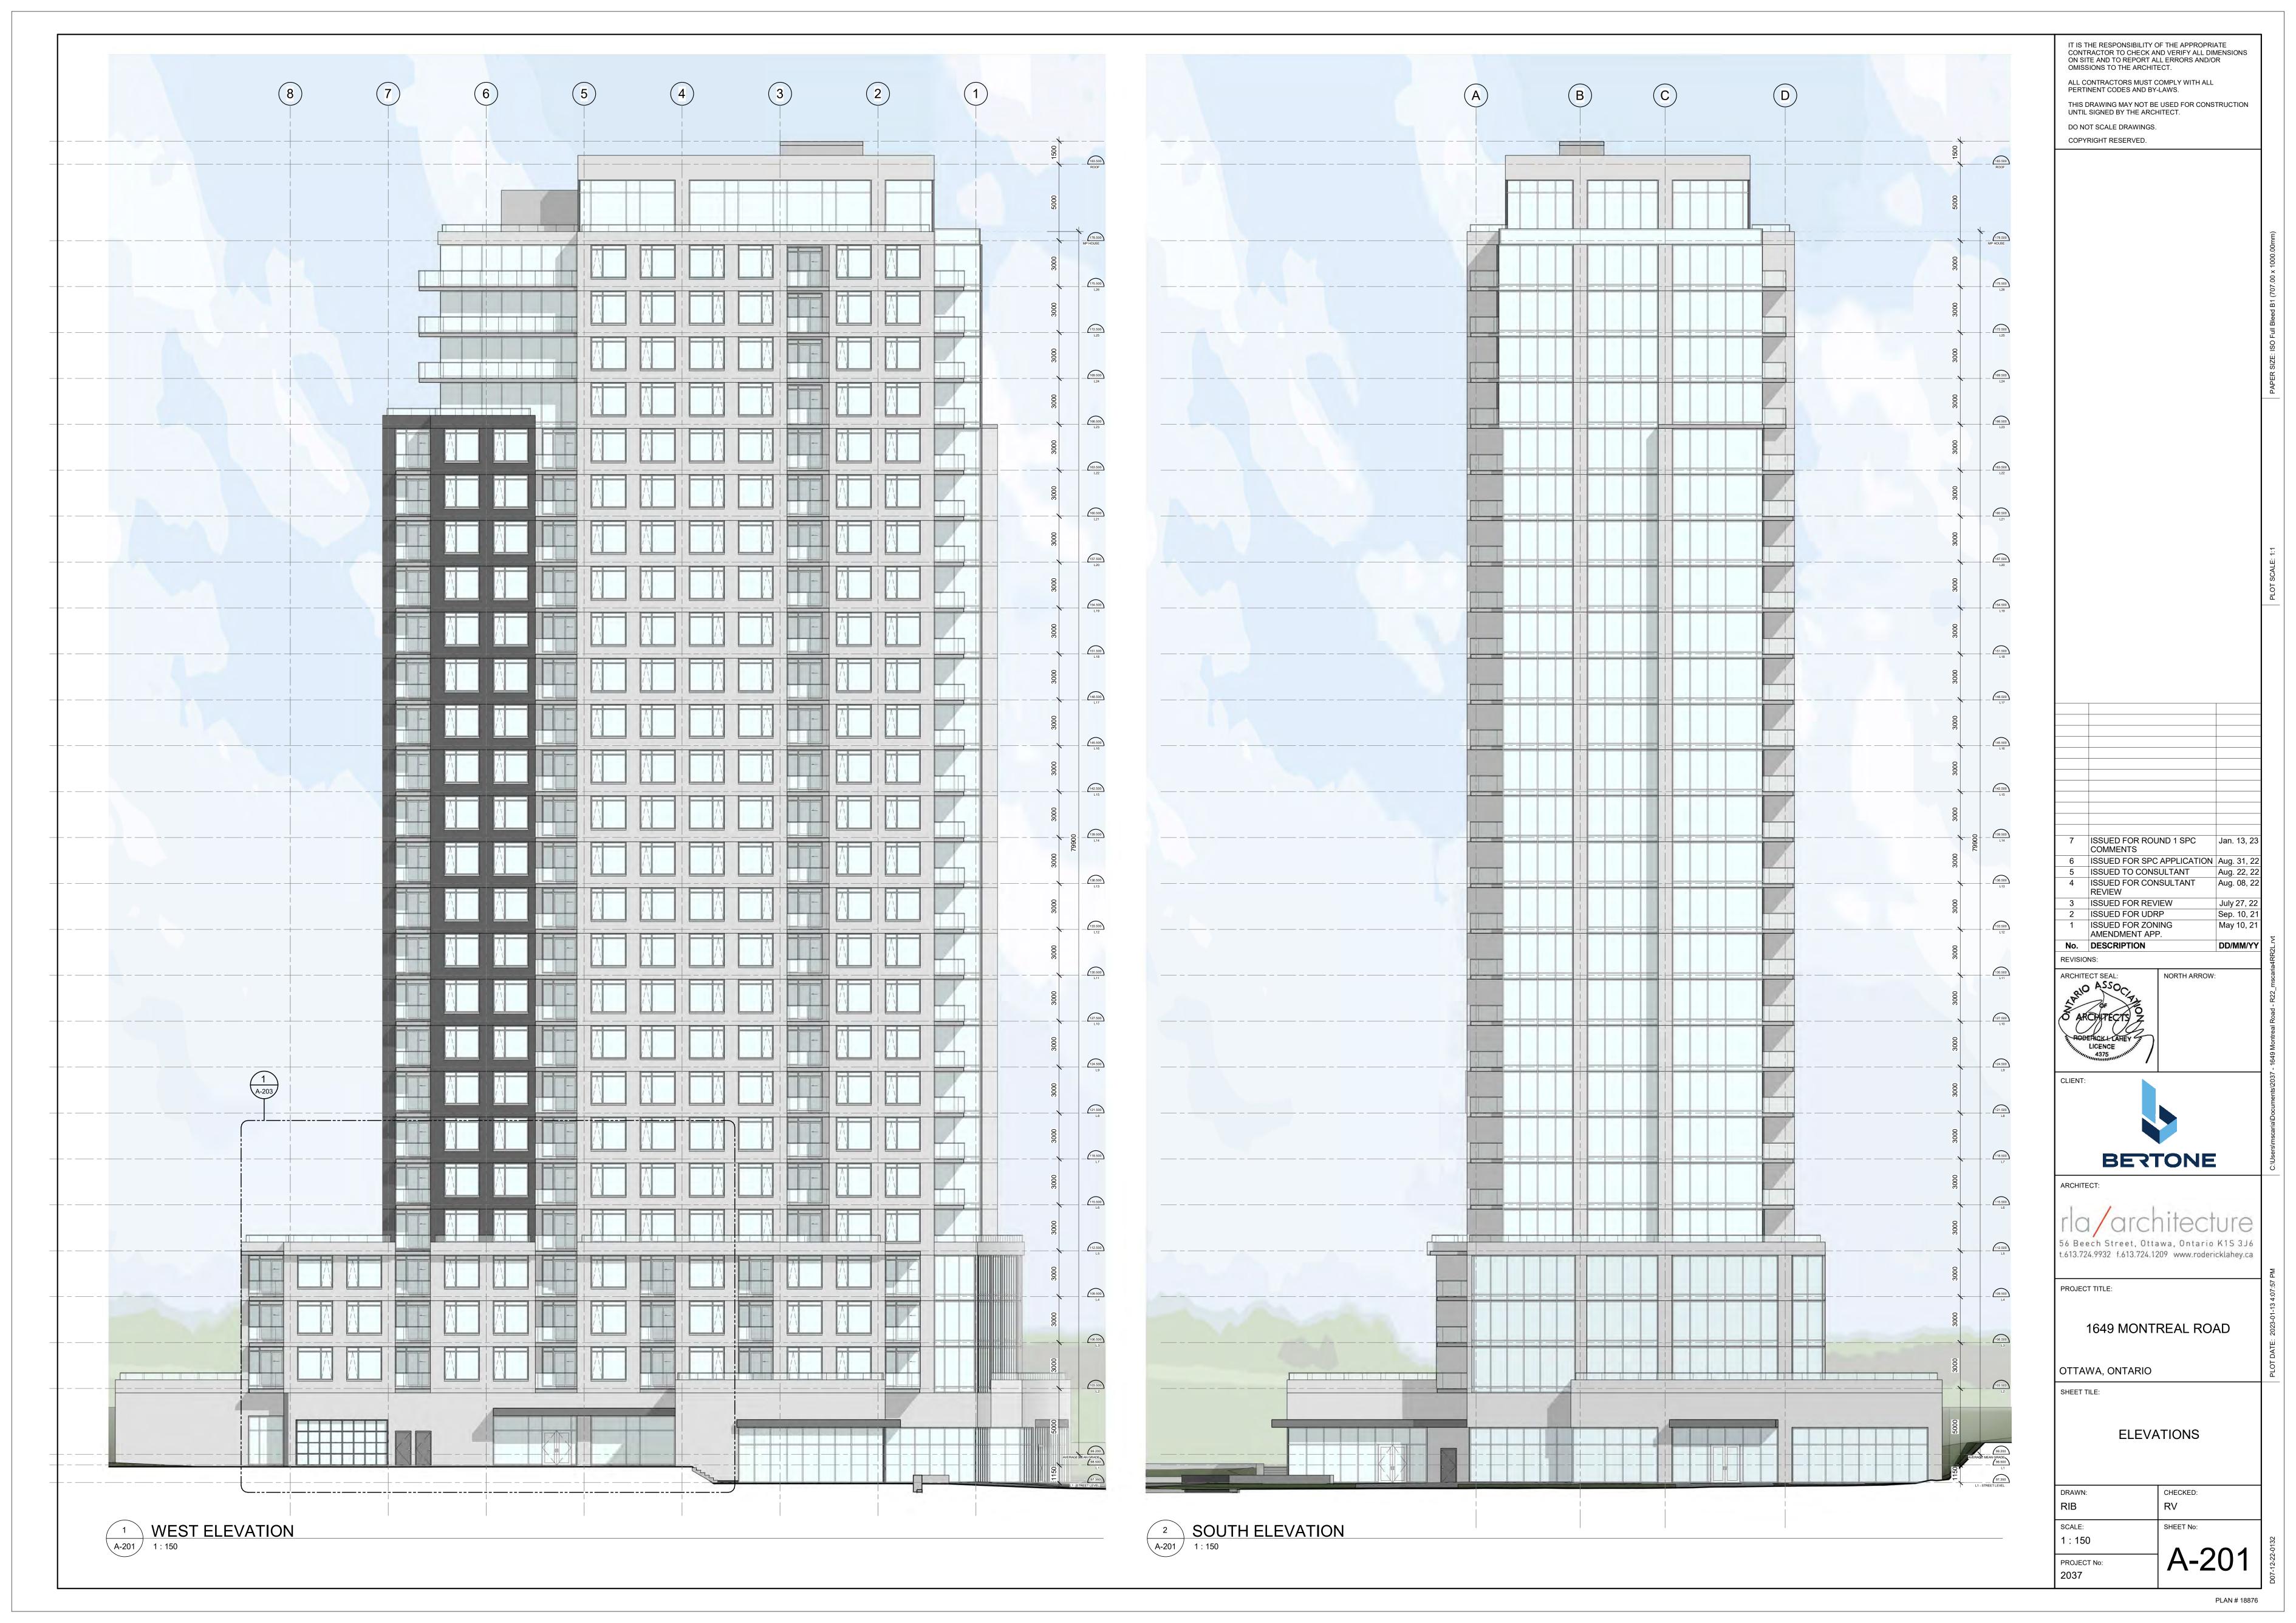

PLOT SCALE: 1:1

PAPER SIZE: ISO Full Bleed B1 (707.00 x 1000.00mm)

IT IS THE RESPONSIBILITY OF THE APPROPRIATE CONTRACTOR TO CHECK AND VERIFY ALL DIMENSIONS ON SITE AND TO REPORT ALL ERRORS AND/OR OMISSIONS TO THE ARCHITECT. ALL CONTRACTORS MUST COMPLY WITH ALL PERTINENT CODES AND BY-LAWS. THIS DRAWING MAY NOT BE USED FOR CONSTRUCTION UNTIL SIGNED BY THE ARCHITECT. DO NOT SCALE DRAWINGS. COPYRIGHT RESERVED. 7 ISSUED FOR ROUND 1 SPC Jan. 13, 23 COMMENTS 6 ISSUED FOR SPC APPLICATION Aug. 31, 22
5 ISSUED TO CONSULTANT Aug. 22, 22
4 ISSUED FOR CONSULTANT Aug. 08, 22
REVIEW Aug. 08, 22 3 ISSUED FOR REVIEW ISSUED FOR UDRP 1 ISSUED FOR ZONING AMENDMENT APP. No. DESCRIPTION NORTH ARROW: ARCHITECTS Z