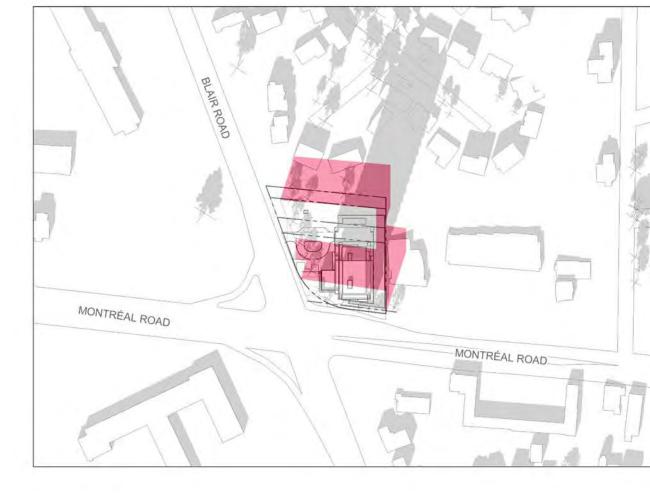

MONTRÉAL ROAD

MONTRÉAL ROAD

11:00 AM

SCALE: 1:2500

PROJECT No: 2037

ISSUED FOR REVIEW ISSUED FOR UDRP

ISSUED FOR ZONING AMENDMENT APP.

No. DESCRIPTION