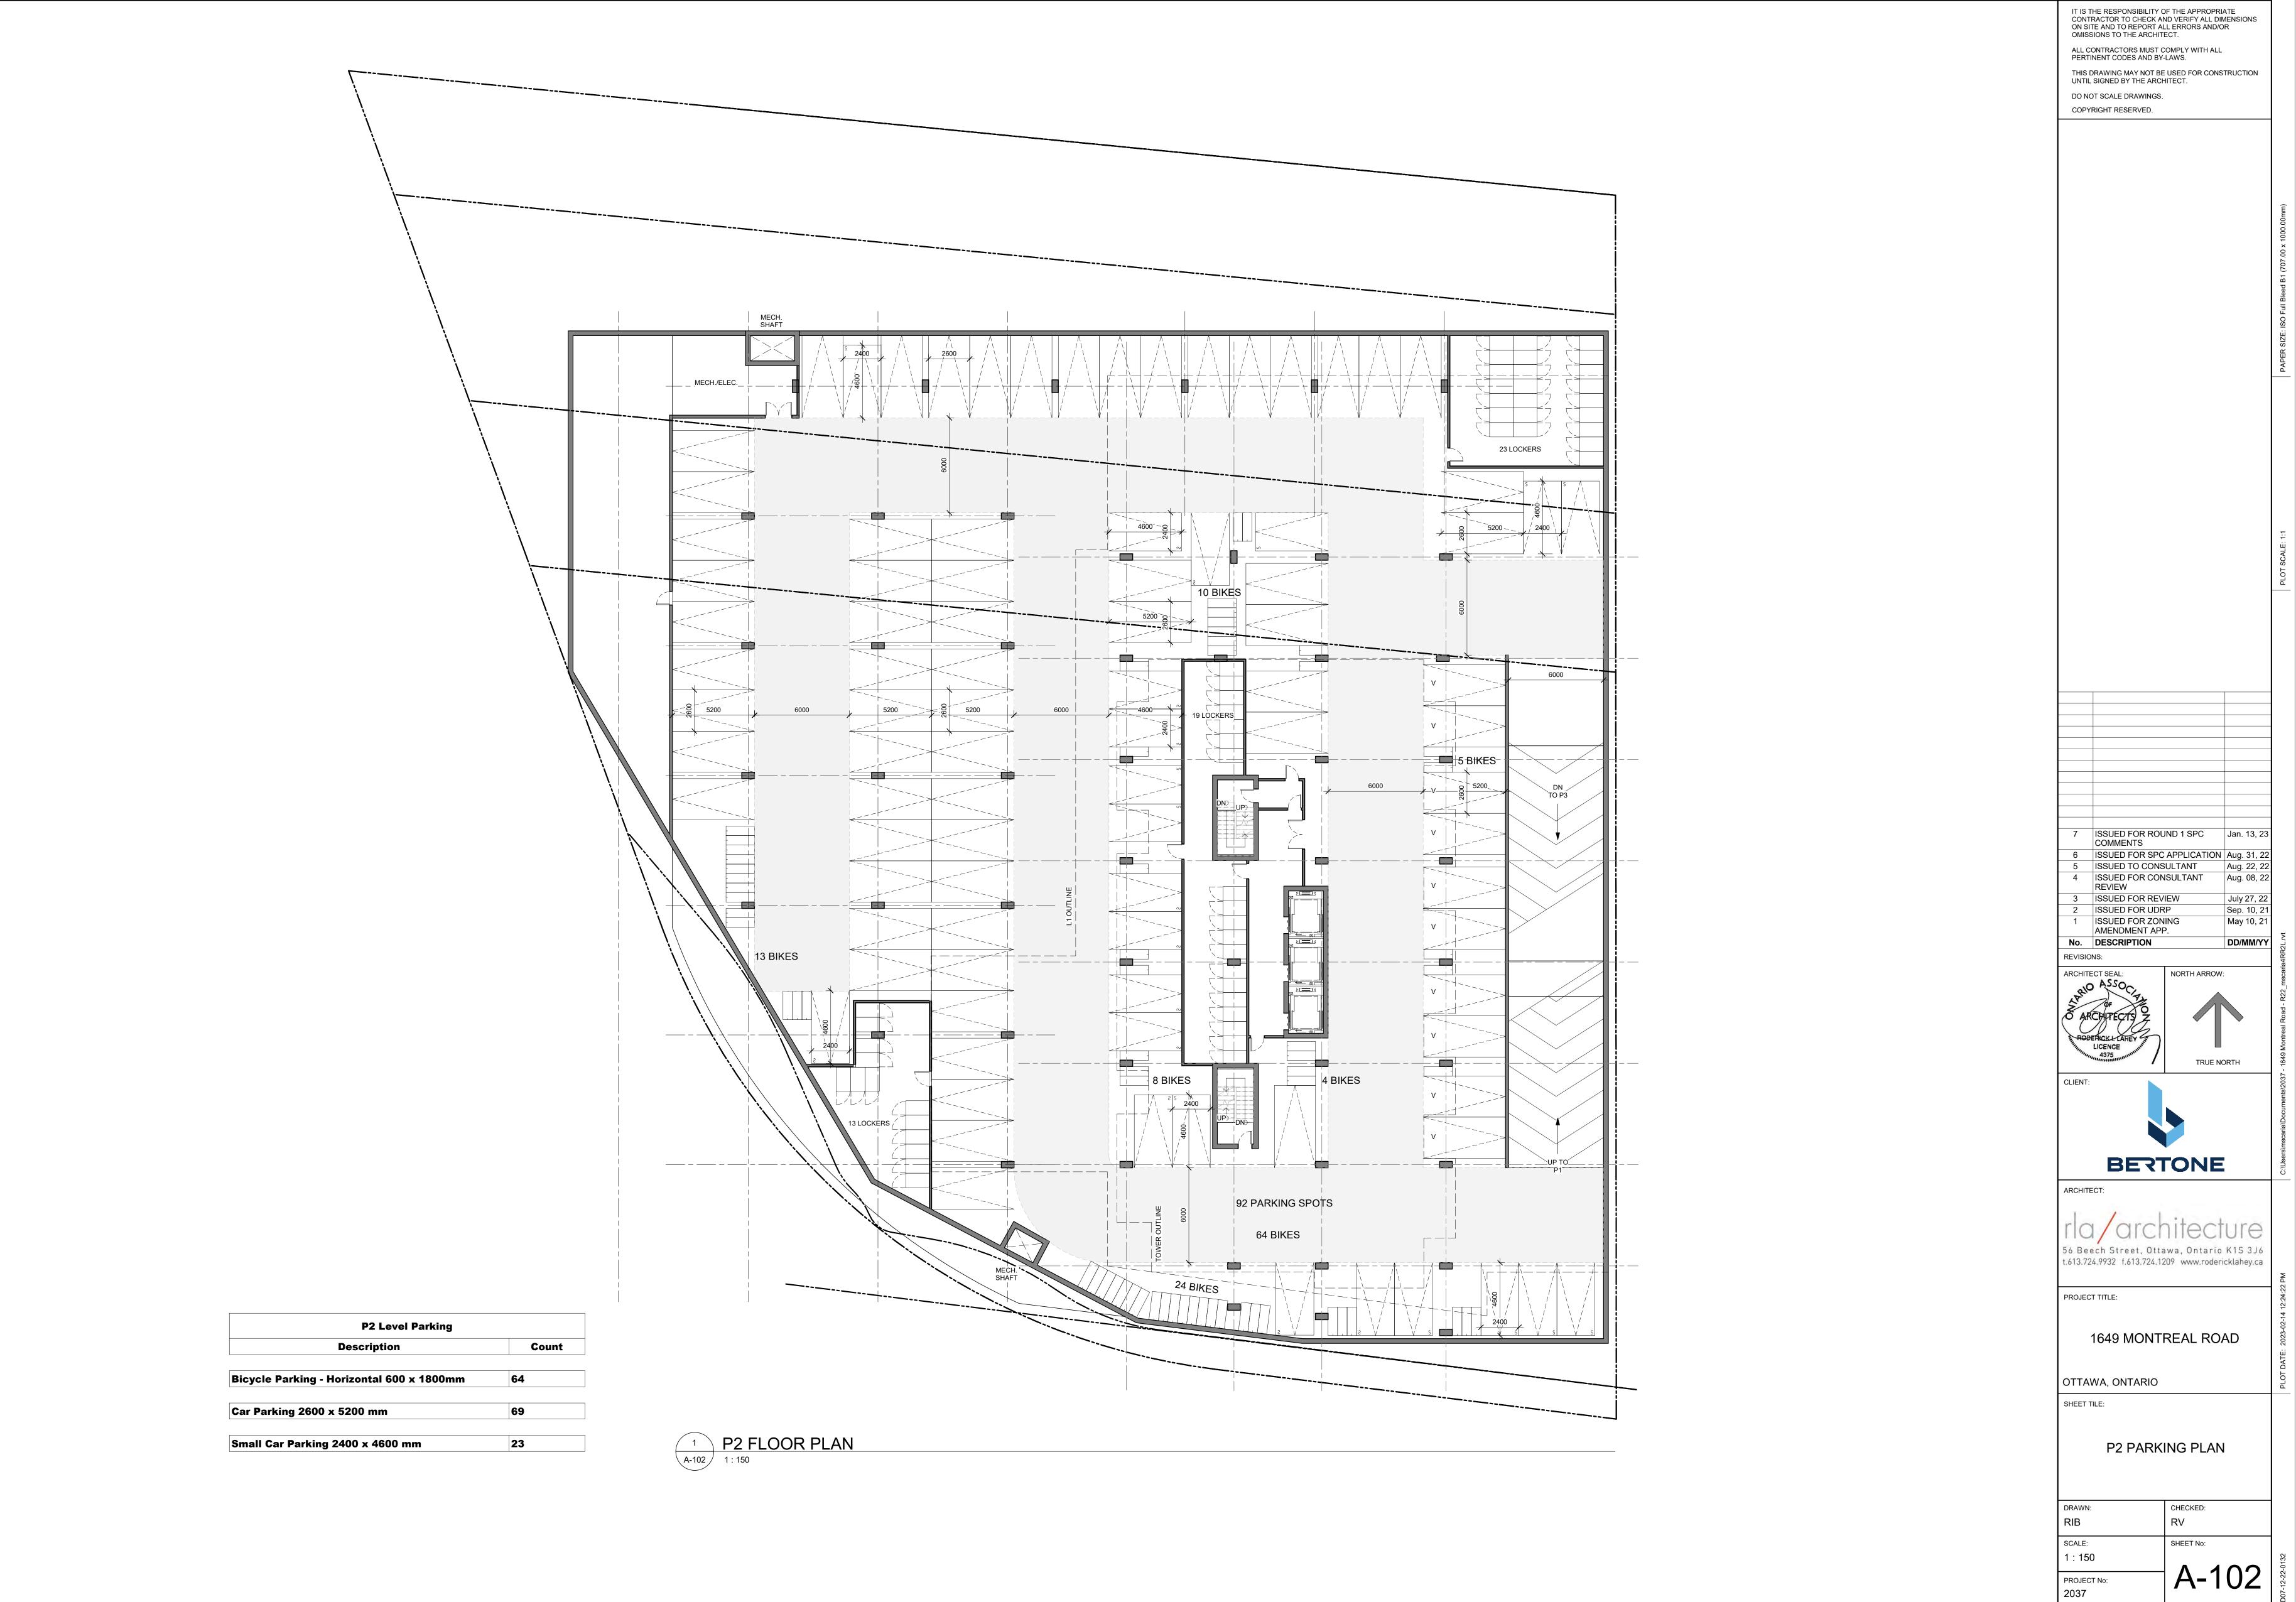

DI AN # 19976

IT IS THE RESPONSIBILITY OF THE APPROPRIATE CONTRACTOR TO CHECK AND VERIFY ALL DIMENSIONS ON SITE AND TO REPORT ALL ERRORS AND/OR OMISSIONS TO THE ARCHITECT. ALL CONTRACTORS MUST COMPLY WITH ALL PERTINENT CODES AND BY-LAWS. THIS DRAWING MAY NOT BE USED FOR CONSTRUCTION UNTIL SIGNED BY THE ARCHITECT. DO NOT SCALE DRAWINGS. COPYRIGHT RESERVED. 7 ISSUED FOR ROUND 1 SPC Jan. 13, 23 COMMENTS 6 ISSUED FOR SPC APPLICATION Aug. 31, 22
5 ISSUED TO CONSULTANT Aug. 22, 22
4 ISSUED FOR CONSULTANT Aug. 08, 22
REVIEW Aug. 08, 22 3 ISSUED FOR REVIEW 1 ISSUED FOR ZONING AMENDMENT APP. No. DESCRIPTION NORTH ARROW: ARCHITECTS Z TRUE NORTH BERTONE 56 Beech Street, Ottawa, Ontario K1S 3J6 t.613.724.9932 f.613.724.1209 www.rodericklahey.ca PROJECT TITLE: 1649 MONTREAL ROAD OTTAWA, ONTARIO SHEET TILE: P1 PARKING PLAN SCALE: 1:150 PROJECT No: 2037