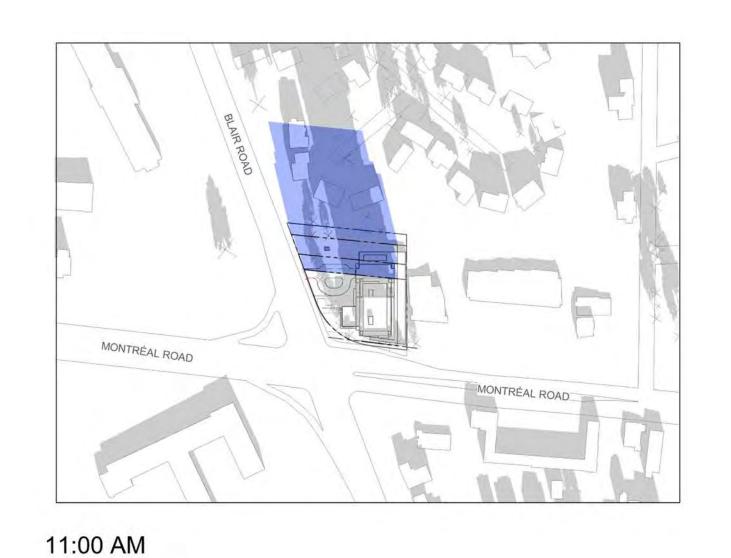

MONTRÉAL ROAD

MONTRÉAL ROAD

11:00 AM

SCALE: 1:2500

PROJECT No: 2037

ISSUED FOR REVIEW ISSUED FOR UDRP

ISSUED FOR ZONING AMENDMENT APP.

No. DESCRIPTION

3:00 PM

MONTRÉAL ROAD

4:00 PM

4:00 PM

MONTRÉAL ROAD

5:00 PM

MONTRÉAL ROAD

11:00 AM