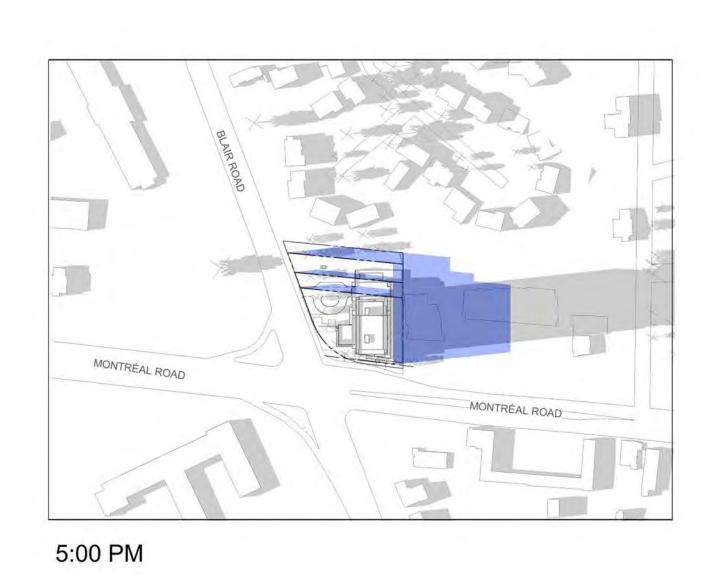

3:00 PM

MONTRÉAL ROAD

4:00 PM

4:00 PM

MONTRÉAL ROAD

5:00 PM

MONTRÉAL ROAD

11:00 AM