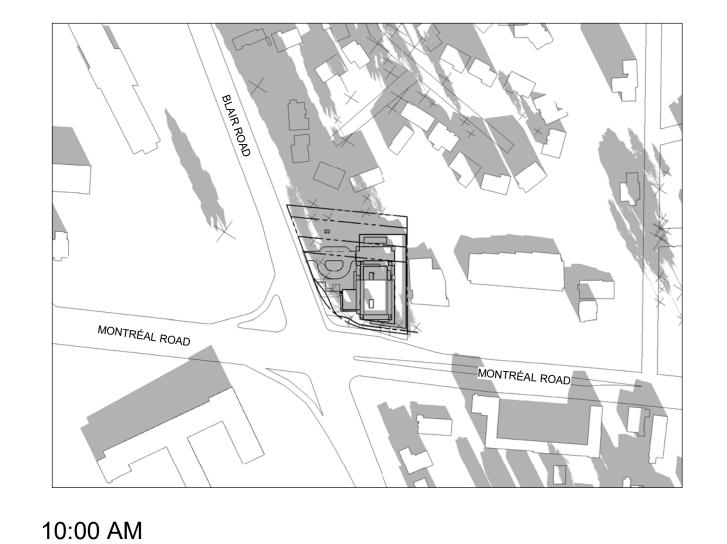

PLAN # 18876

A-403

SCALE:

8:00 PM

IT IS THE RESPONSIBILITY OF THE APPROPRIATE CONTRACTOR TO CHECK AND VERIFY ALL DIMENSIONS ON SITE AND TO REPORT ALL ERRORS AND/OR OMISSIONS TO THE ARCHITECT. ALL CONTRACTORS MUST COMPLY WITH ALL PERTINENT CODES AND BY-LAWS. THIS DRAWING MAY NOT BE USED FOR CONSTRUCTION UNTIL SIGNED BY THE ARCHITECT. DO NOT SCALE DRAWINGS. COPYRIGHT RESERVED. 7 ISSUED FOR ROUND 1 SPC Jan. 13, 23 COMMENTS 6 ISSUED FOR SPC APPLICATION Aug. 31, 22
5 ISSUED TO CONSULTANT Aug. 22, 22
4 ISSUED FOR CONSULTANT Aug. 08, 22
REVIEW ISSUED FOR REVIEW ISSUED FOR UDRP Sep. 10, 2 May 10, 2 ISSUED FOR ZONING AMENDMENT APP. No. DESCRIPTION REVISIONS: ARCHITECT SEAL: NORTH ARROW: ROBERICK I LAHEY TRUE NORTH CLIENT: BERTONE 56 Beech Street, Ottawa, Ontario K1S 3J6 t.613.724.9932 f.613.724.1209 www.rodericklahey.ca PROJECT TITLE: 1649 MONTREAL ROAD OTTAWA, ONTARIO SHEET TILE: SUN STUDY - JUNE SCALE: 1:2500 PROJECT No: 2037

MONTRÉAL ROAD

4:00 PM

12:00 PM

MONTRÉAL ROAD

9:00 AM

MONTRÉAL ROAD

MONTRÉAL ROAD

10:00 AM