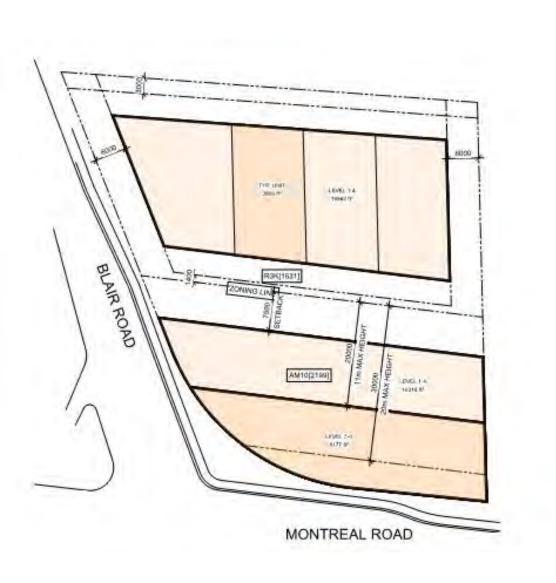

MARCHITECTS Z

MARCHIT TRUE NORTH CLIENT: BERTONE 56 Beech Street, Ottawa, Ontario K1S 3J6 t.613.724.9932 f.613.724.1209 www.rodericklahey.ca PROJECT TITLE: 1649 MONTREAL ROAD OTTAWA, ONTARIO SHEET TILE: P3 PARKING PLAN SCALE: 1:150 PROJECT No: 2037

DI AN # 19976

IT IS THE RESPONSIBILITY OF THE APPROPRIATE CONTRACTOR TO CHECK AND VERIFY ALL DIMENSIONS ON SITE AND TO REPORT ALL ERRORS AND/OR OMISSIONS TO THE ARCHITECT. ALL CONTRACTORS MUST COMPLY WITH ALL PERTINENT CODES AND BY-LAWS. THIS DRAWING MAY NOT BE USED FOR CONSTRUCTION UNTIL SIGNED BY THE ARCHITECT. DO NOT SCALE DRAWINGS. COPYRIGHT RESERVED. 7 ISSUED FOR ROUND 1 SPC Jan. 13, 23 COMMENTS 6 ISSUED FOR SPC APPLICATION Aug. 31, 22
5 ISSUED TO CONSULTANT Aug. 22, 22
4 ISSUED FOR CONSULTANT Aug. 08, 22
REVIEW Aug. 08, 22 3 ISSUED FOR REVIEW 1 ISSUED FOR ZONING AMENDMENT APP. No. DESCRIPTION NORTH ARROW: ARCHITECTS Z TRUE NORTH BERTONE 56 Beech Street, Ottawa, Ontario K1S 3J6 t.613.724.9932 f.613.724.1209 www.rodericklahey.ca PROJECT TITLE: 1649 MONTREAL ROAD OTTAWA, ONTARIO SHEET TILE: P1 PARKING PLAN SCALE: 1:150 PROJECT No: 2037