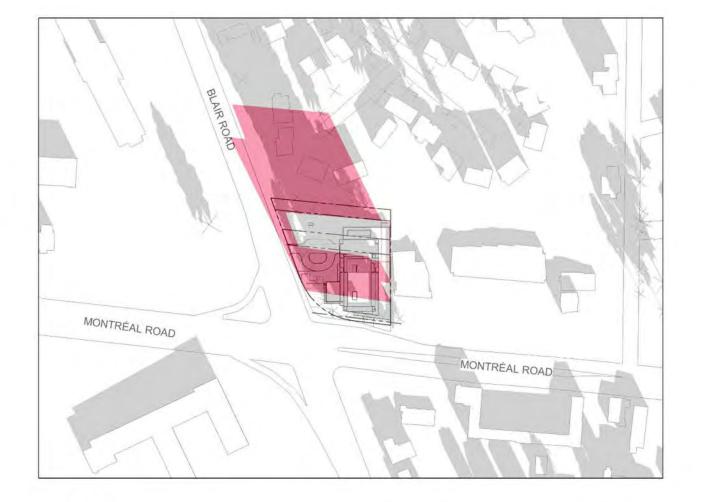

ALL CONTRACTORS MUST COMPLY WITH ALL PERTINENT CODES AND BY-LAWS.

DO NOT SCALE DRAWINGS. COPYRIGHT RESERVED.

1649 MONTREAL ROAD

OTTAWA, ONTARIO SUN STUDY - SEP (PROPOSED vs COMBINED AM10 AS OF

DRAWN: CHECKED: Author Checker

RIGHT)

SHEET TILE:

SCALE: A-508 PROJECT No: 2037

4:00 PM

MONTRÉAL ROAD

1:00 PM

10:00 AM

COMBINED AM10 AS OF RIGHT