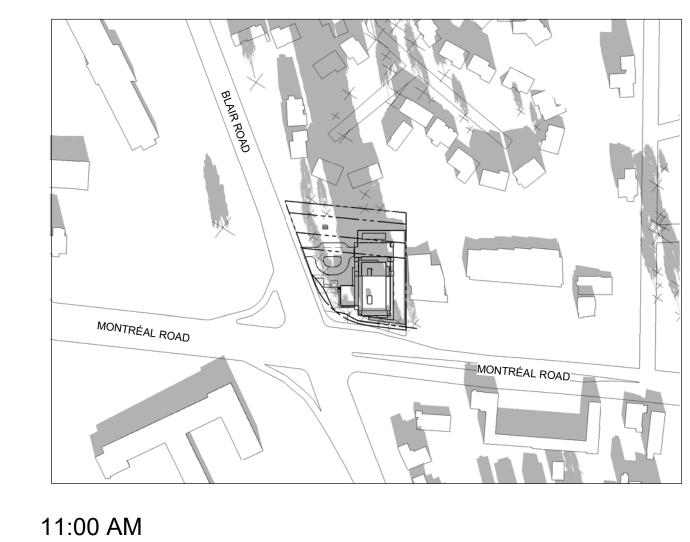

PLAN # 18876

A-403

SCALE:

8:00 PM

IT IS THE RESPONSIBILITY OF THE APPROPRIATE CONTRACTOR TO CHECK AND VERIFY ALL DIMENSIONS ON SITE AND TO REPORT ALL ERRORS AND/OR OMISSIONS TO THE ARCHITECT. ALL CONTRACTORS MUST COMPLY WITH ALL PERTINENT CODES AND BY-LAWS. THIS DRAWING MAY NOT BE USED FOR CONSTRUCTION UNTIL SIGNED BY THE ARCHITECT. DO NOT SCALE DRAWINGS. COPYRIGHT RESERVED. 7 ISSUED FOR ROUND 1 SPC Jan. 13, 23 COMMENTS 6 ISSUED FOR SPC APPLICATION Aug. 31, 22
5 ISSUED TO CONSULTANT Aug. 22, 22
4 ISSUED FOR CONSULTANT Aug. 08, 22
REVIEW ISSUED FOR REVIEW ISSUED FOR UDRP Sep. 10, 2 May 10, 2 ISSUED FOR ZONING AMENDMENT APP. No. DESCRIPTION REVISIONS: ARCHITECT SEAL: NORTH ARROW: ROBERICK I LAHEY TRUE NORTH CLIENT: BERTONE 56 Beech Street, Ottawa, Ontario K1S 3J6 t.613.724.9932 f.613.724.1209 www.rodericklahey.ca PROJECT TITLE: 1649 MONTREAL ROAD OTTAWA, ONTARIO SHEET TILE: SUN STUDY - JUNE SCALE: 1:2500 PROJECT No: 2037

MONTRÉAL ROAD

MONTRÉAL ROAD

11:00 AM

SCALE: 1:2500

PROJECT No: 2037

ISSUED FOR REVIEW ISSUED FOR UDRP

ISSUED FOR ZONING AMENDMENT APP.

No. DESCRIPTION

3:00 PM

MONTRÉAL ROAD

4:00 PM

4:00 PM

MONTRÉAL ROAD

5:00 PM

MONTRÉAL ROAD

11:00 AM