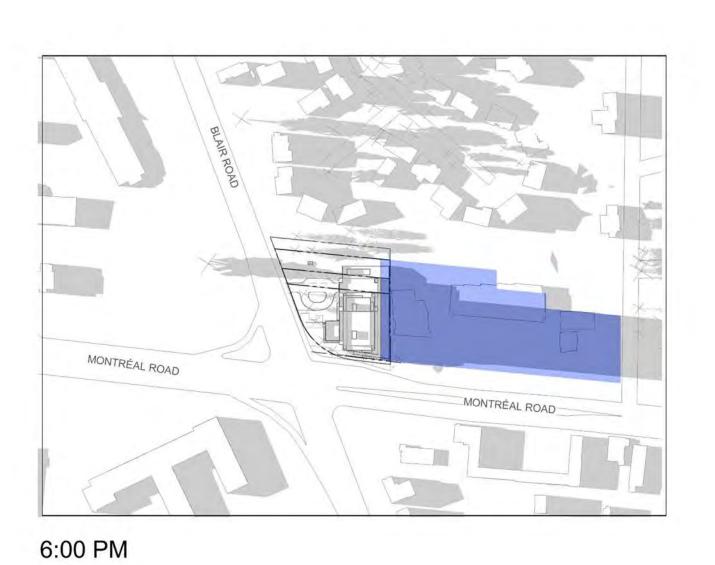

MONTRÉAL ROAD

3:00 PM

MONTRÉAL ROAD

MONTRÉAL ROAD

SPLIT AS OF RIGHT

A-505

CHECKED:

Checker