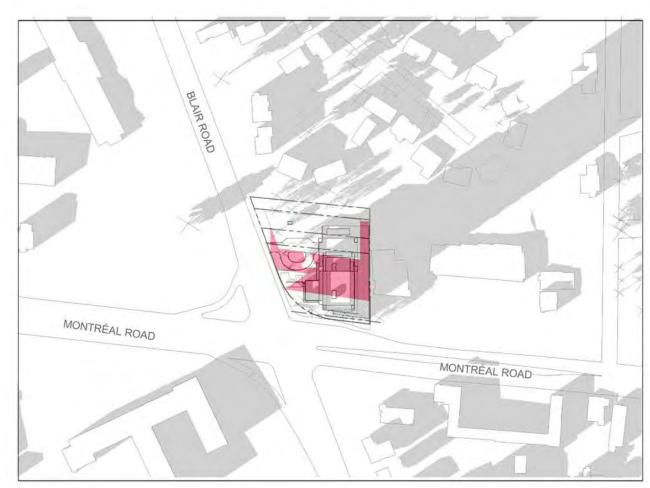

ARCHITECTS Z

ARCHITECTS Z

ARCHITECTS Z

ARCHITECTS Z

ARCHITECTS Z TRUE NORTH CLIENT: BERTONE 56 Beech Street, Ottawa, Ontario K1S 3J6 t.613.724.9932 f.613.724.1209 www.rodericklahey.ca PROJECT TITLE: 1649 MONTREAL ROAD OTTAWA, ONTARIO SHEET TILE: SUN STUDY - DEC (PROPOSED vs COMBINED AM10 AS OF RIGHT) DRAWN: CHECKED: Author Checker