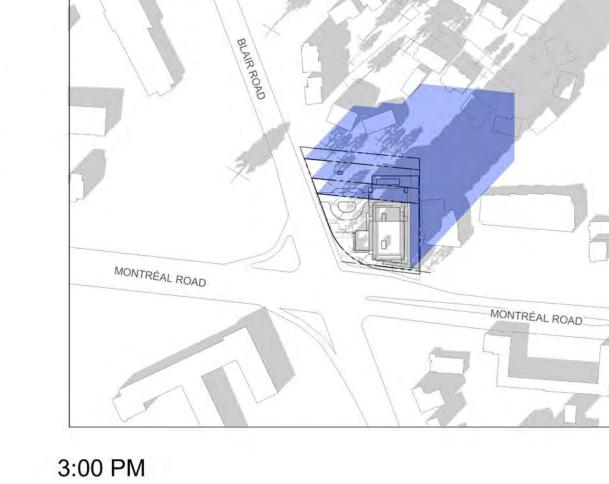

3:00 PM

MONTRÉAL ROAD

4:00 PM

4:00 PM

MONTRÉAL ROAD

5:00 PM

MONTRÉAL ROAD

11:00 AM