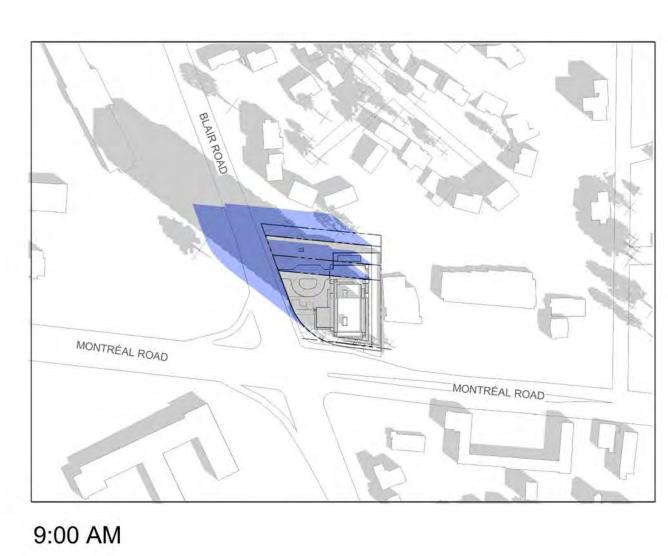

PLAN # 18876

A-403

SCALE:

8:00 PM

IT IS THE RESPONSIBILITY OF THE APPROPRIATE CONTRACTOR TO CHECK AND VERIFY ALL DIMENSIONS ON SITE AND TO REPORT ALL ERRORS AND/OR OMISSIONS TO THE ARCHITECT. ALL CONTRACTORS MUST COMPLY WITH ALL PERTINENT CODES AND BY-LAWS. THIS DRAWING MAY NOT BE USED FOR CONSTRUCTION UNTIL SIGNED BY THE ARCHITECT. DO NOT SCALE DRAWINGS. COPYRIGHT RESERVED. 7 ISSUED FOR ROUND 1 SPC Jan. 13, 23 COMMENTS 6 ISSUED FOR SPC APPLICATION Aug. 31, 22
5 ISSUED TO CONSULTANT Aug. 22, 22
4 ISSUED FOR CONSULTANT Aug. 08, 22
REVIEW ISSUED FOR REVIEW ISSUED FOR UDRP Sep. 10, 2 May 10, 2 ISSUED FOR ZONING AMENDMENT APP. No. DESCRIPTION REVISIONS: ARCHITECT SEAL: NORTH ARROW: ROBERICK I LAHEY TRUE NORTH CLIENT: BERTONE 56 Beech Street, Ottawa, Ontario K1S 3J6 t.613.724.9932 f.613.724.1209 www.rodericklahey.ca PROJECT TITLE: 1649 MONTREAL ROAD OTTAWA, ONTARIO SHEET TILE: SUN STUDY - JUNE SCALE: 1:2500 PROJECT No: 2037

MONTRÉAL ROAD

4:00 PM

12:00 PM

MONTRÉAL ROAD

9:00 AM

MONTRÉAL ROAD

MONTRÉAL ROAD

10:00 AM