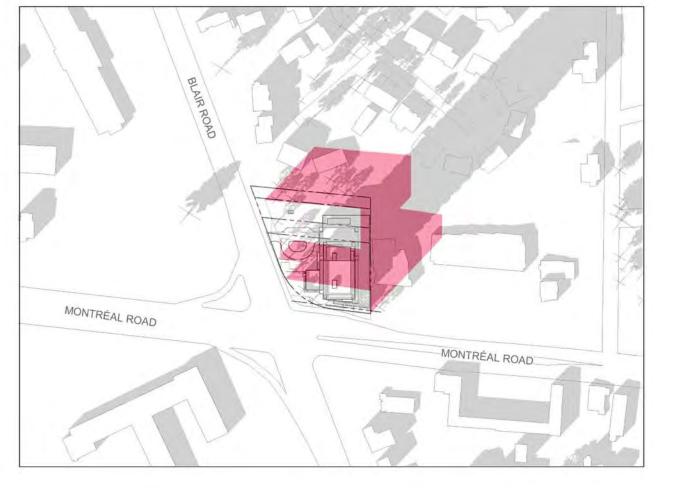

ARCHITECTS Z

ARCHITECTS Z

ARCHITECTS Z

ARCHITECTS Z

ARCHITECTS Z TRUE NORTH CLIENT: BERTONE 56 Beech Street, Ottawa, Ontario K1S 3J6 t.613.724.9932 f.613.724.1209 www.rodericklahey.ca PROJECT TITLE: 1649 MONTREAL ROAD OTTAWA, ONTARIO SHEET TILE: SUN STUDY - DEC (PROPOSED vs COMBINED AM10 AS OF RIGHT) DRAWN: CHECKED: Author Checker