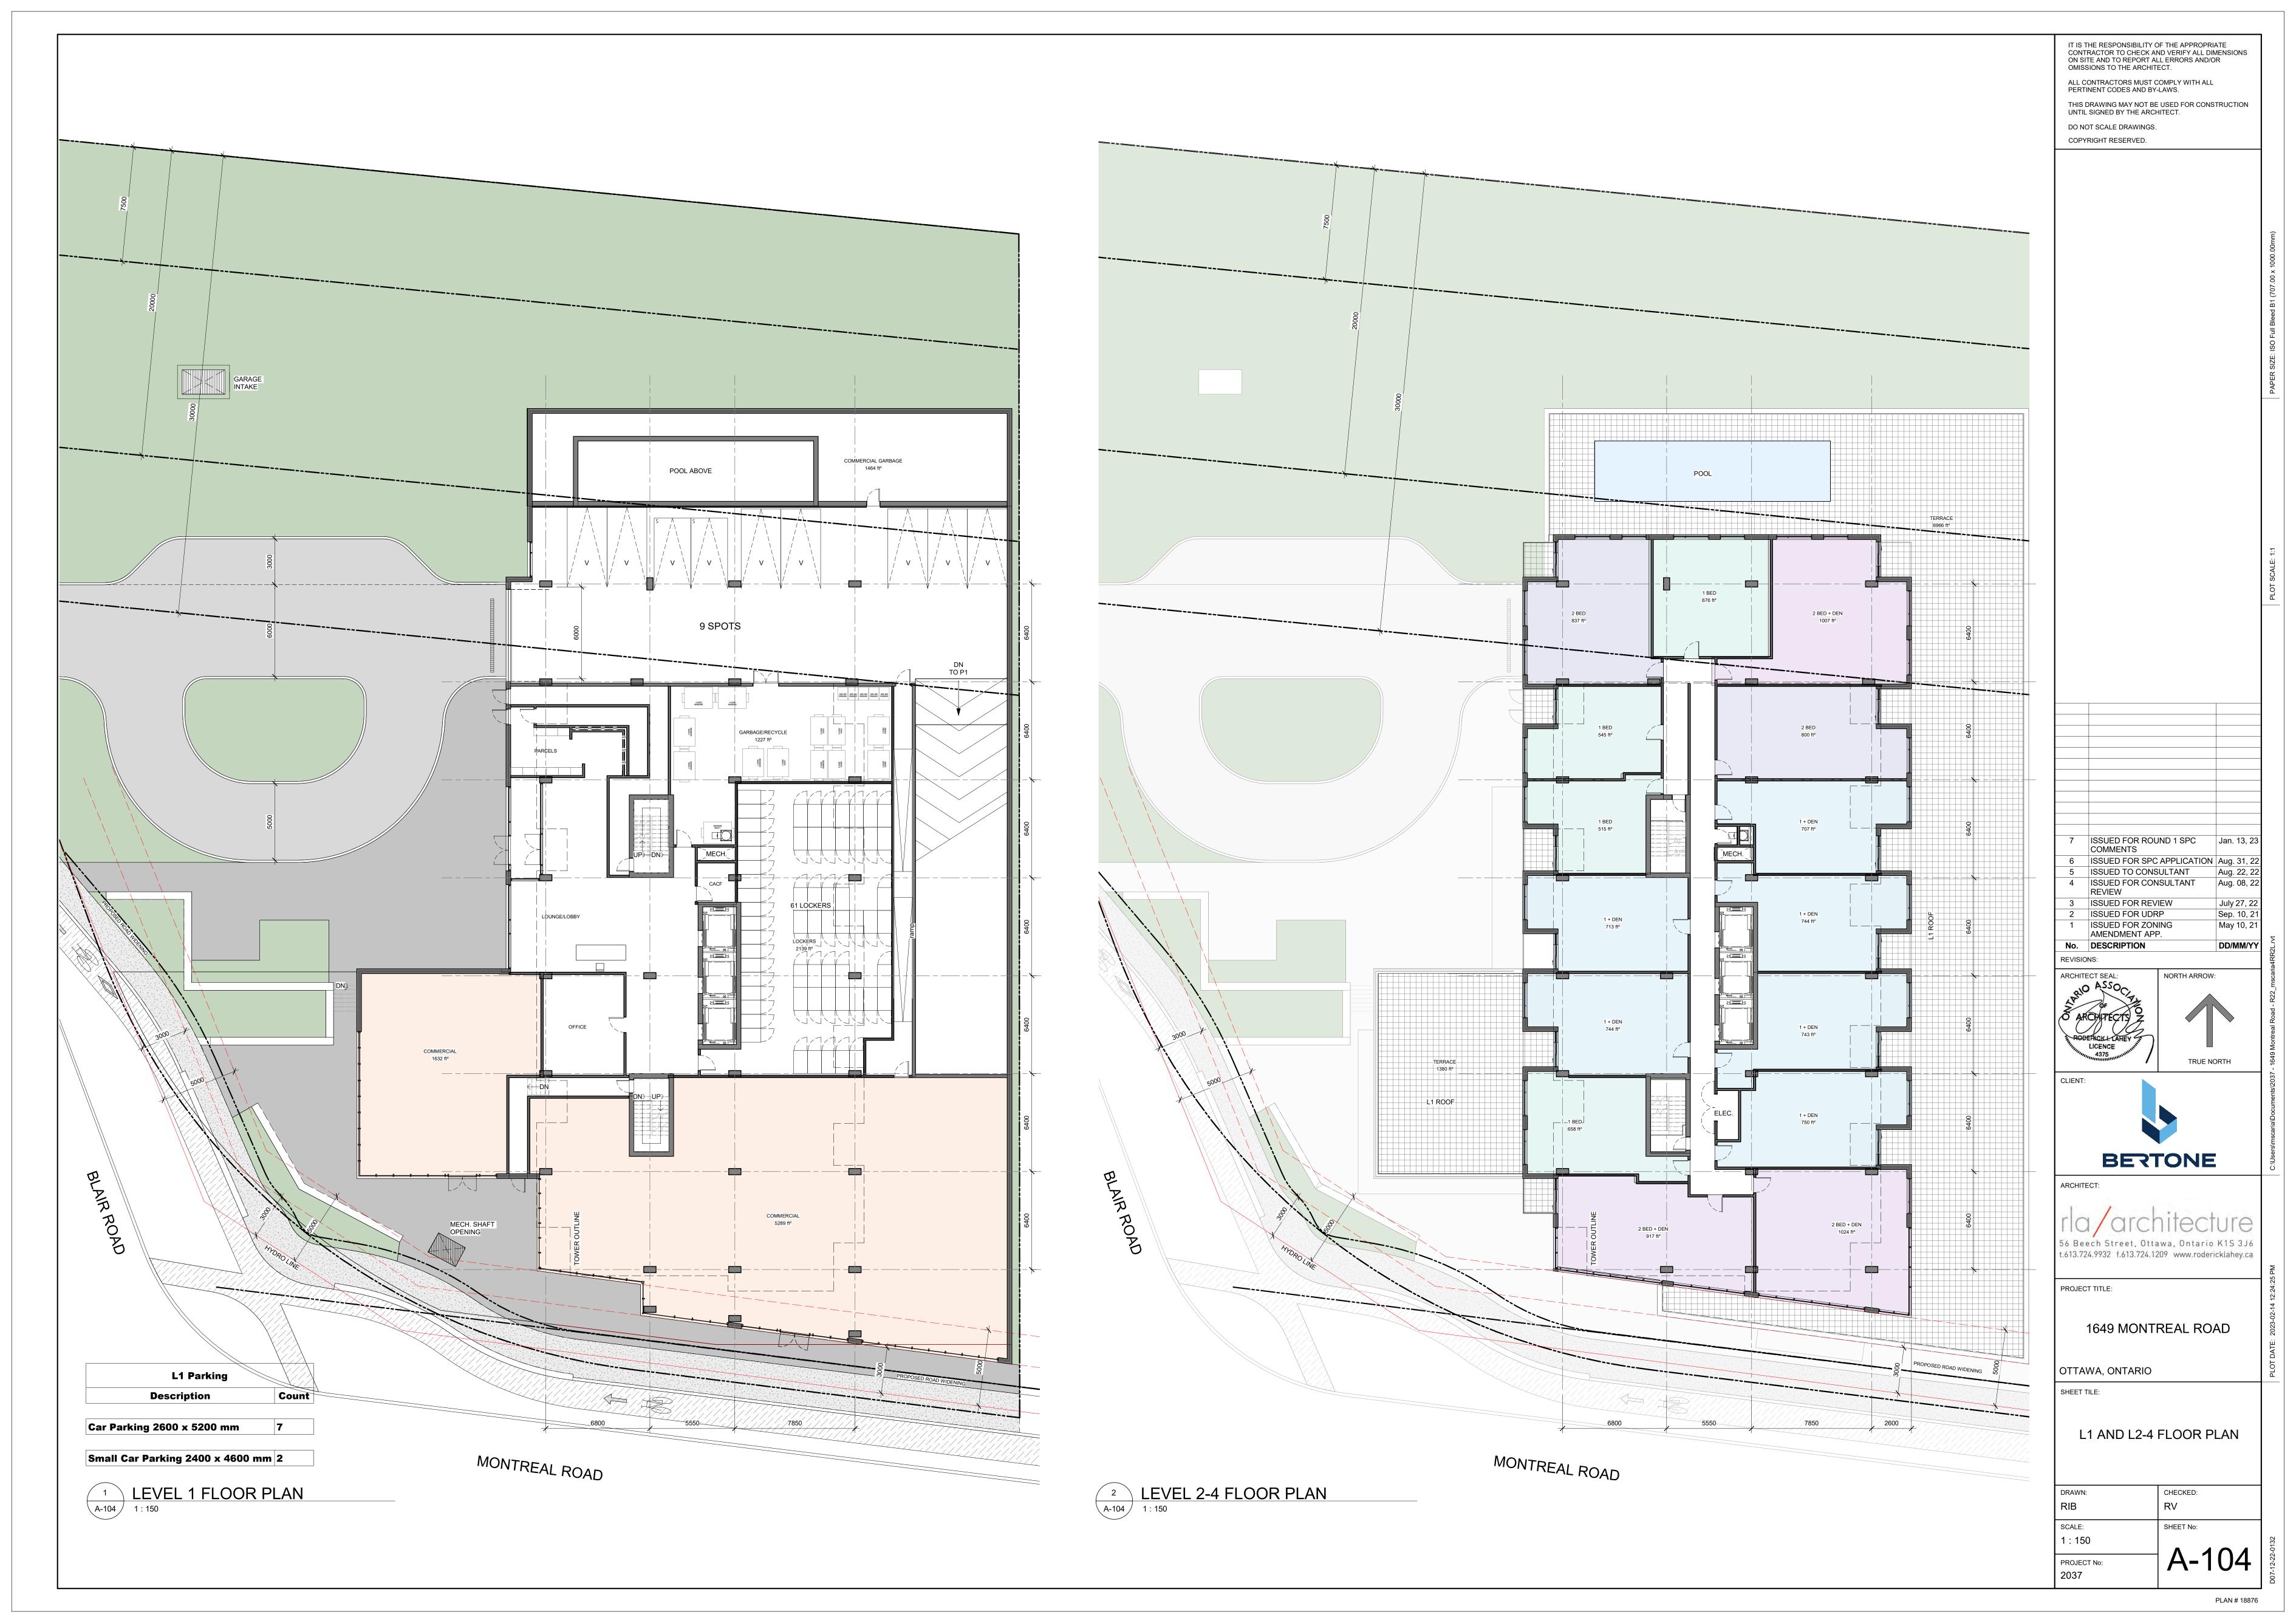

MARCHITECTS Z

MARCHIT TRUE NORTH CLIENT: BERTONE 56 Beech Street, Ottawa, Ontario K1S 3J6 t.613.724.9932 f.613.724.1209 www.rodericklahey.ca PROJECT TITLE: 1649 MONTREAL ROAD OTTAWA, ONTARIO SHEET TILE: P3 PARKING PLAN SCALE: 1:150 PROJECT No: 2037