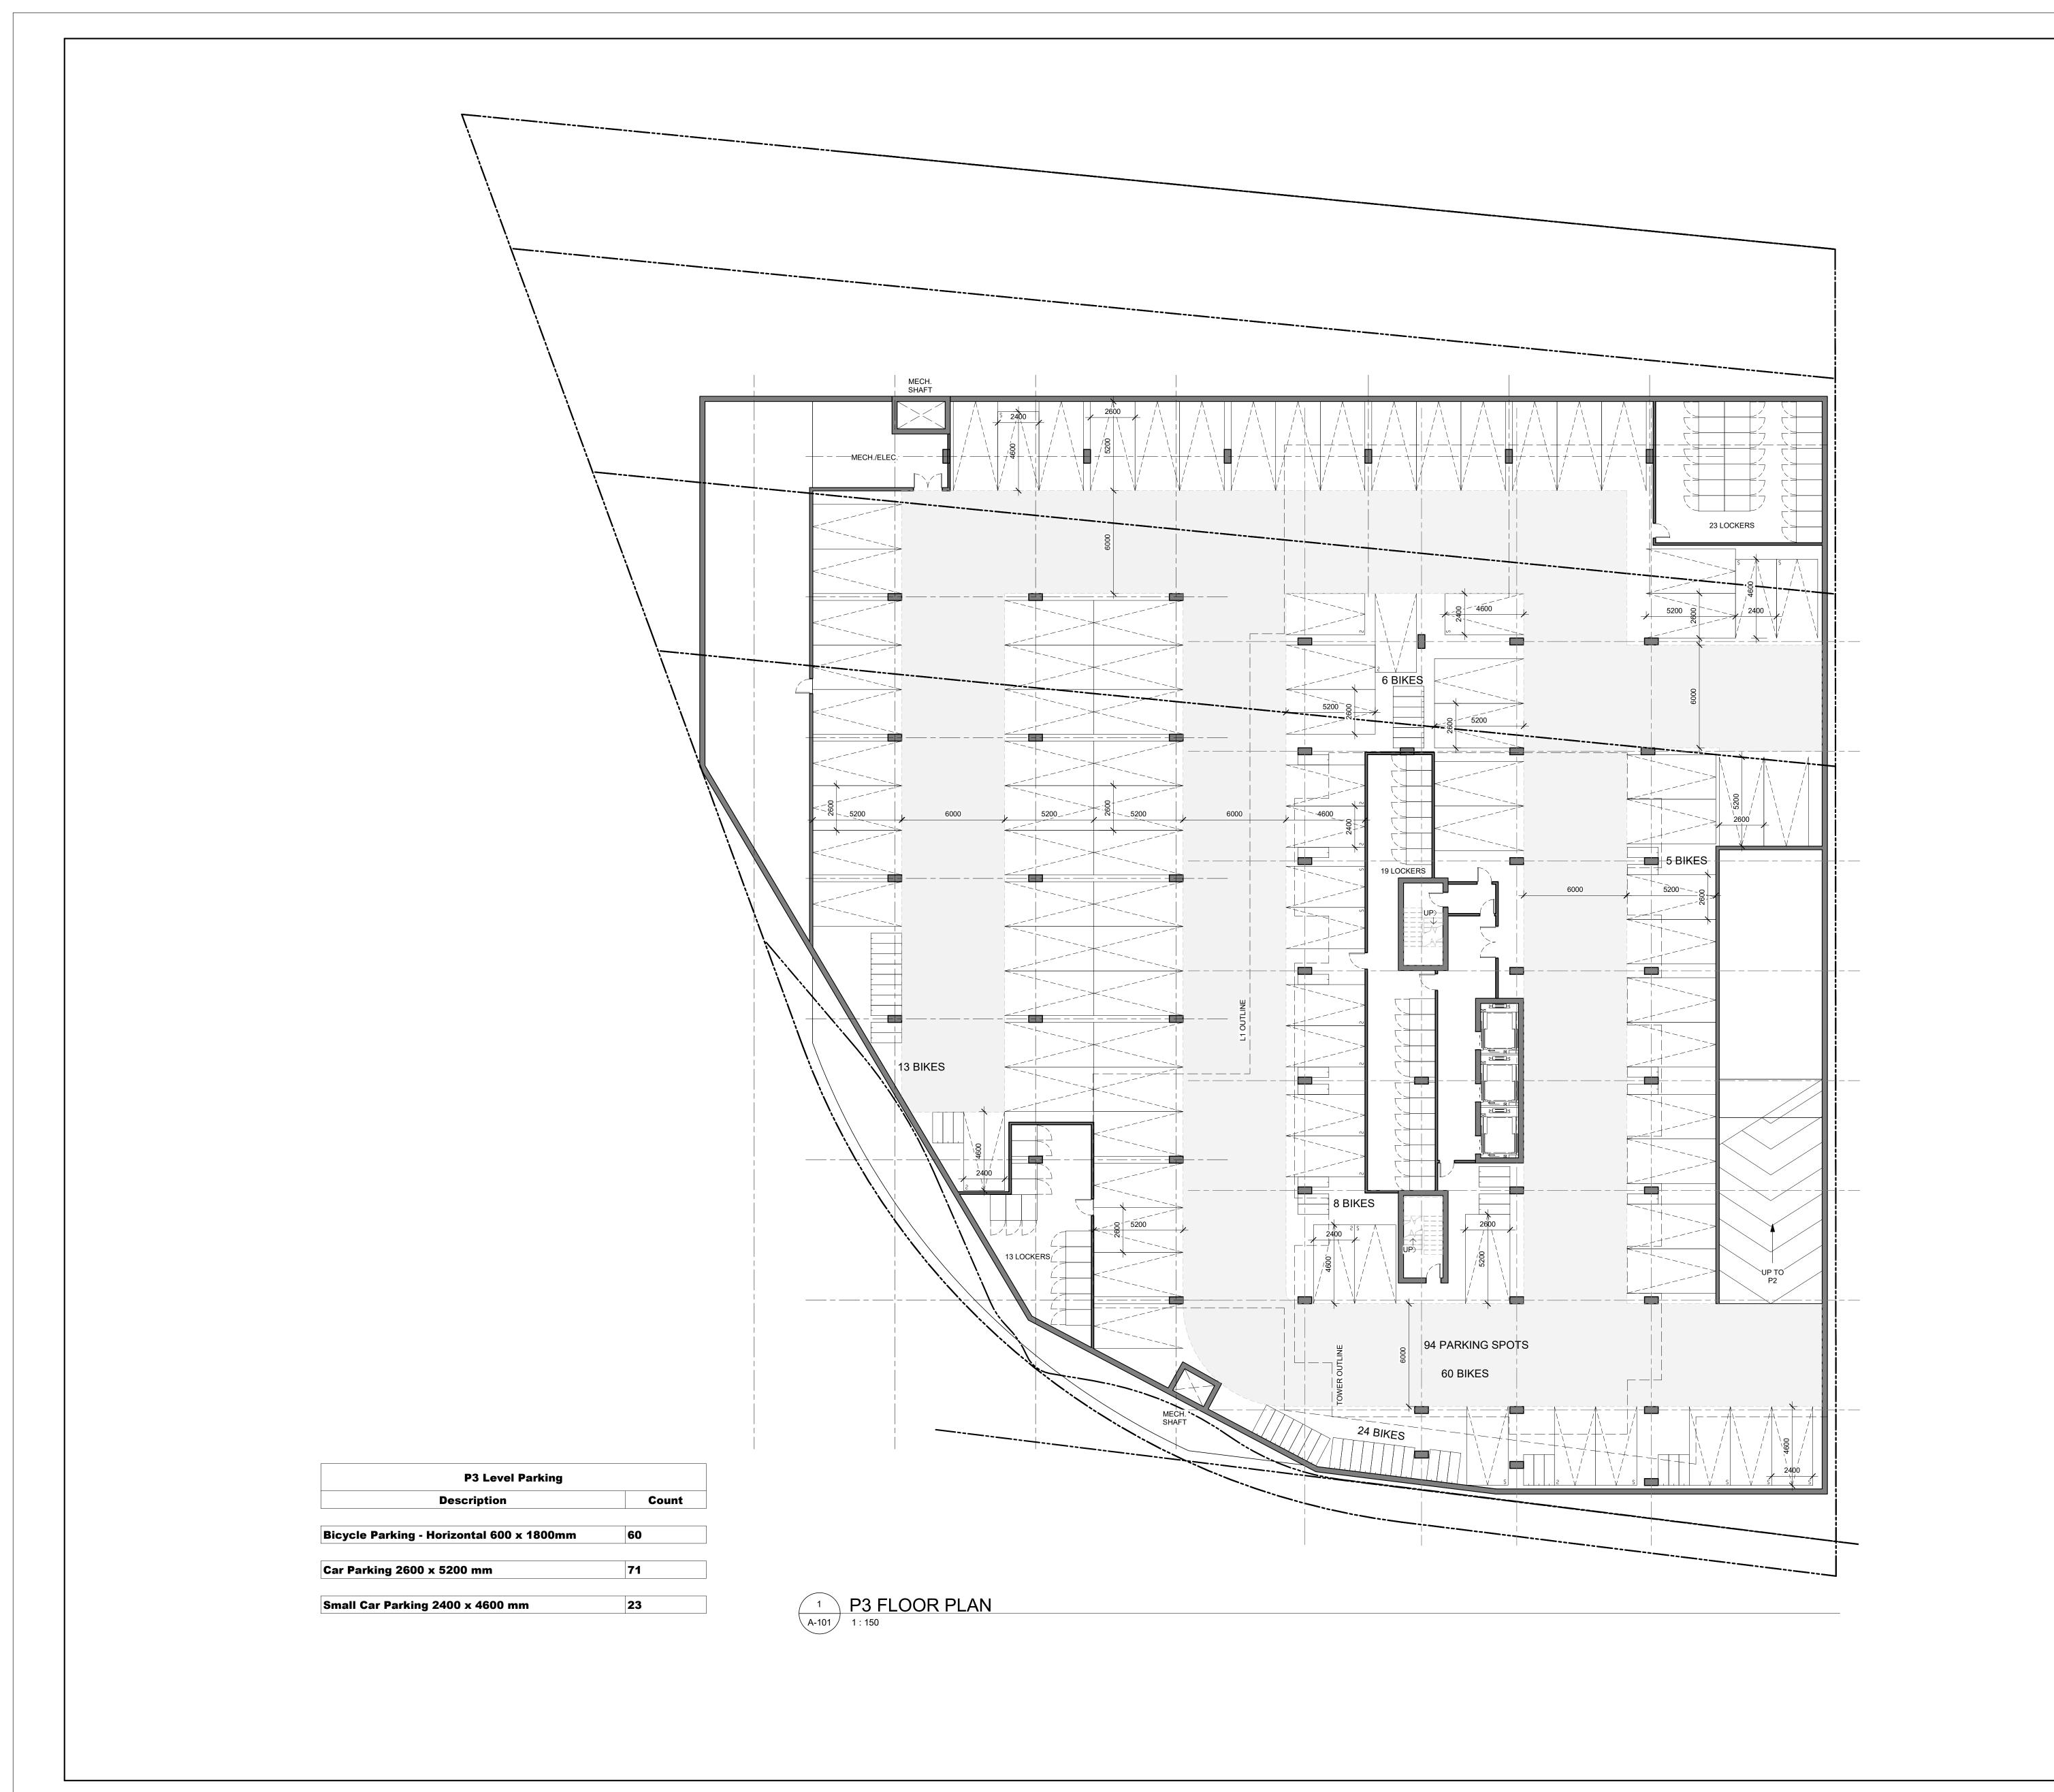

MARCHITECTS Z

MARCHIT TRUE NORTH CLIENT: BERTONE 56 Beech Street, Ottawa, Ontario K1S 3J6 t.613.724.9932 f.613.724.1209 www.rodericklahey.ca PROJECT TITLE: 1649 MONTREAL ROAD OTTAWA, ONTARIO SHEET TILE: P3 PARKING PLAN SCALE: 1:150 PROJECT No: 2037