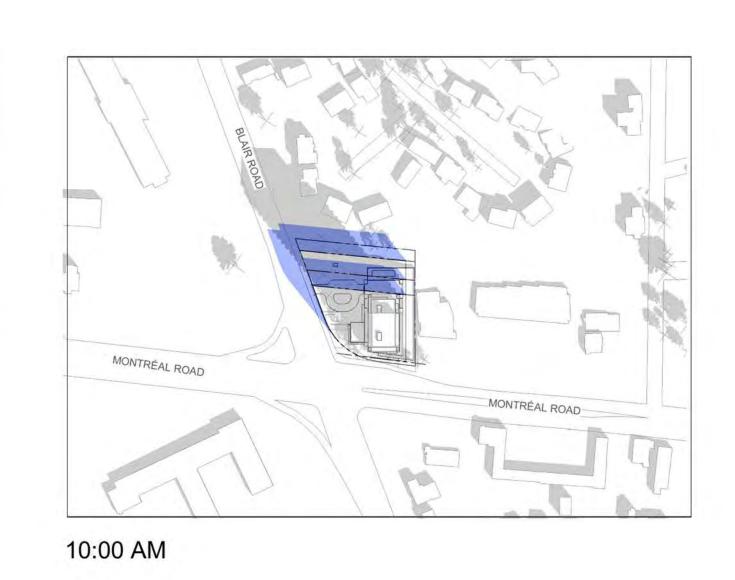

PLAN # 18876

A-403

SCALE:

8:00 PM

IT IS THE RESPONSIBILITY OF THE APPROPRIATE CONTRACTOR TO CHECK AND VERIFY ALL DIMENSIONS ON SITE AND TO REPORT ALL ERRORS AND/OR OMISSIONS TO THE ARCHITECT. ALL CONTRACTORS MUST COMPLY WITH ALL PERTINENT CODES AND BY-LAWS. THIS DRAWING MAY NOT BE USED FOR CONSTRUCTION UNTIL SIGNED BY THE ARCHITECT. DO NOT SCALE DRAWINGS. COPYRIGHT RESERVED. 7 ISSUED FOR ROUND 1 SPC Jan. 13, 23 COMMENTS 6 ISSUED FOR SPC APPLICATION Aug. 31, 22
5 ISSUED TO CONSULTANT Aug. 22, 22
4 ISSUED FOR CONSULTANT Aug. 08, 22
REVIEW ISSUED FOR REVIEW ISSUED FOR UDRP Sep. 10, 2 May 10, 2 ISSUED FOR ZONING AMENDMENT APP. No. DESCRIPTION REVISIONS: ARCHITECT SEAL: NORTH ARROW: ROBERICK I LAHEY TRUE NORTH CLIENT: BERTONE 56 Beech Street, Ottawa, Ontario K1S 3J6 t.613.724.9932 f.613.724.1209 www.rodericklahey.ca PROJECT TITLE: 1649 MONTREAL ROAD OTTAWA, ONTARIO SHEET TILE: SUN STUDY - JUNE SCALE: 1:2500 PROJECT No: 2037

MONTRÉAL ROAD

4:00 PM

12:00 PM

MONTRÉAL ROAD

9:00 AM

MONTRÉAL ROAD

MONTRÉAL ROAD

10:00 AM