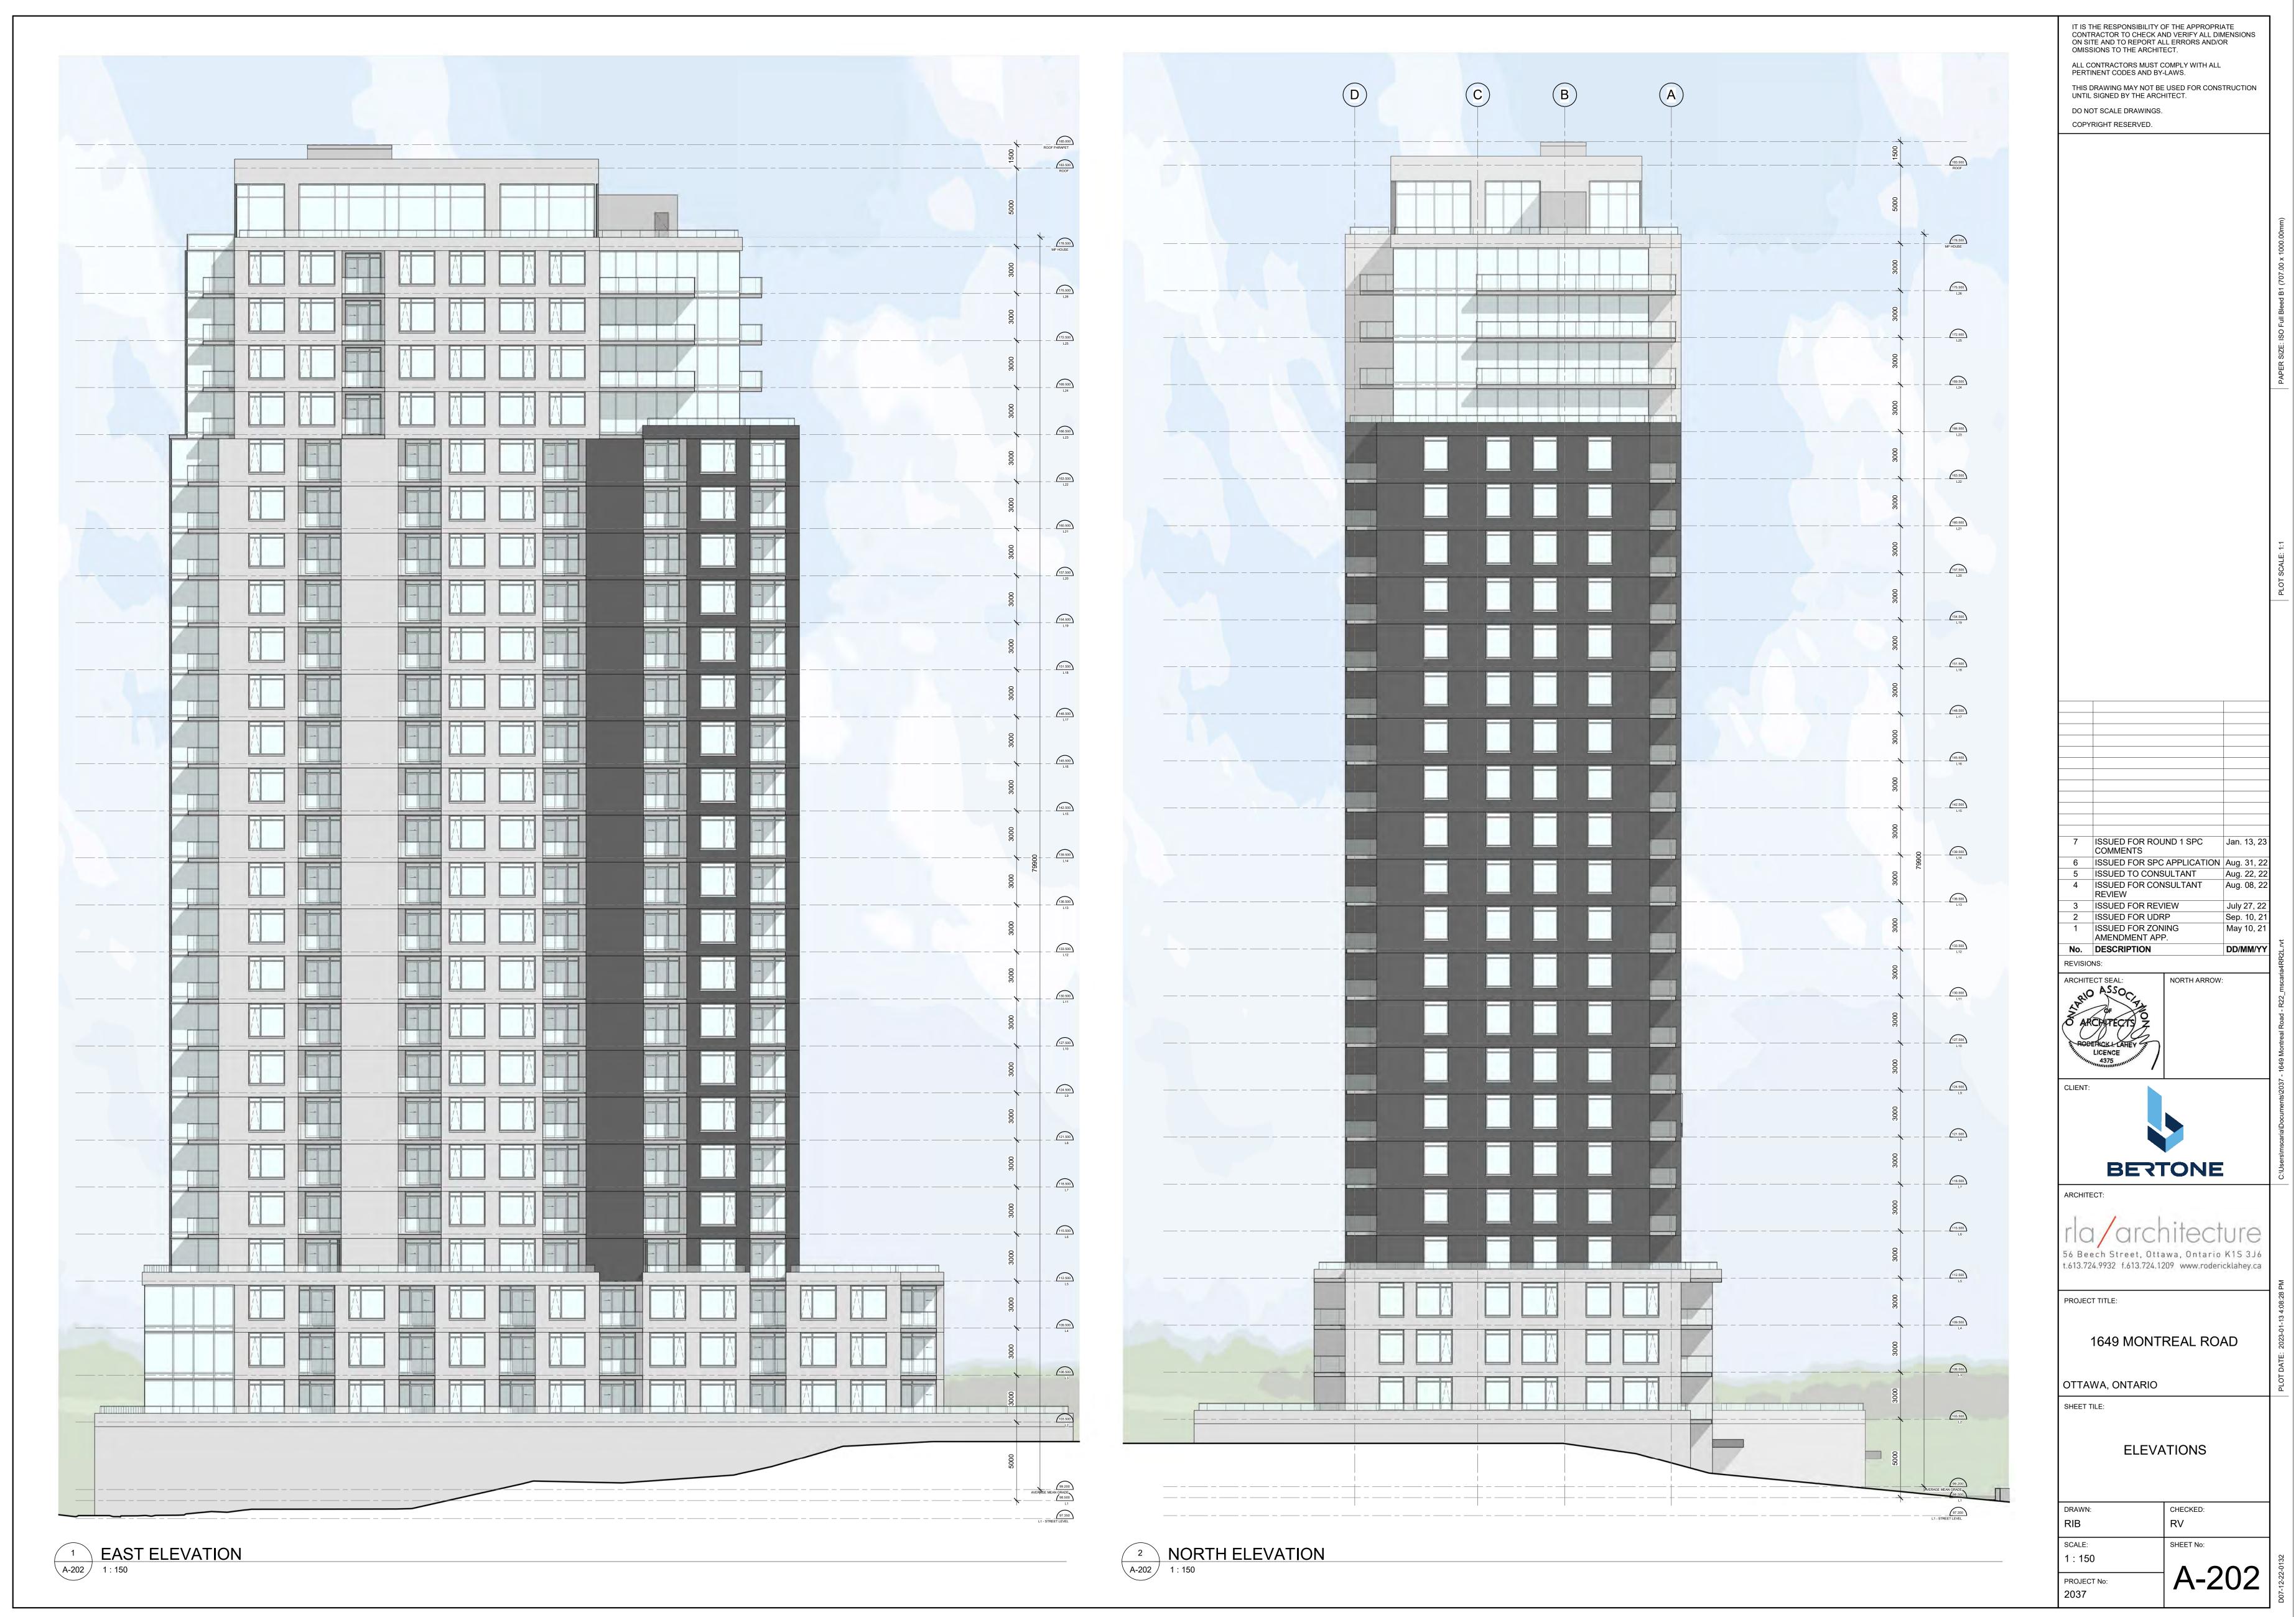

PLOT SCALE: 1:1

PAPER SIZE: ISO Full Bleed B1 (707.00 x 1000.00mm)

IT IS THE RESPONSIBILITY OF THE APPROPRIATE CONTRACTOR TO CHECK AND VERIFY ALL DIMENSIONS ON SITE AND TO REPORT ALL ERRORS AND/OR OMISSIONS TO THE ARCHITECT. ALL CONTRACTORS MUST COMPLY WITH ALL PERTINENT CODES AND BY-LAWS. THIS DRAWING MAY NOT BE USED FOR CONSTRUCTION UNTIL SIGNED BY THE ARCHITECT. DO NOT SCALE DRAWINGS. COPYRIGHT RESERVED. 7 ISSUED FOR ROUND 1 SPC Jan. 13, 23 COMMENTS 6 ISSUED FOR SPC APPLICATION Aug. 31, 22
5 ISSUED TO CONSULTANT Aug. 22, 22
4 ISSUED FOR CONSULTANT Aug. 08, 22
REVIEW Aug. 08, 22 3 ISSUED FOR REVIEW ISSUED FOR UDRP 1 ISSUED FOR ZONING AMENDMENT APP. No. DESCRIPTION NORTH ARROW: ARCHITECTS Z