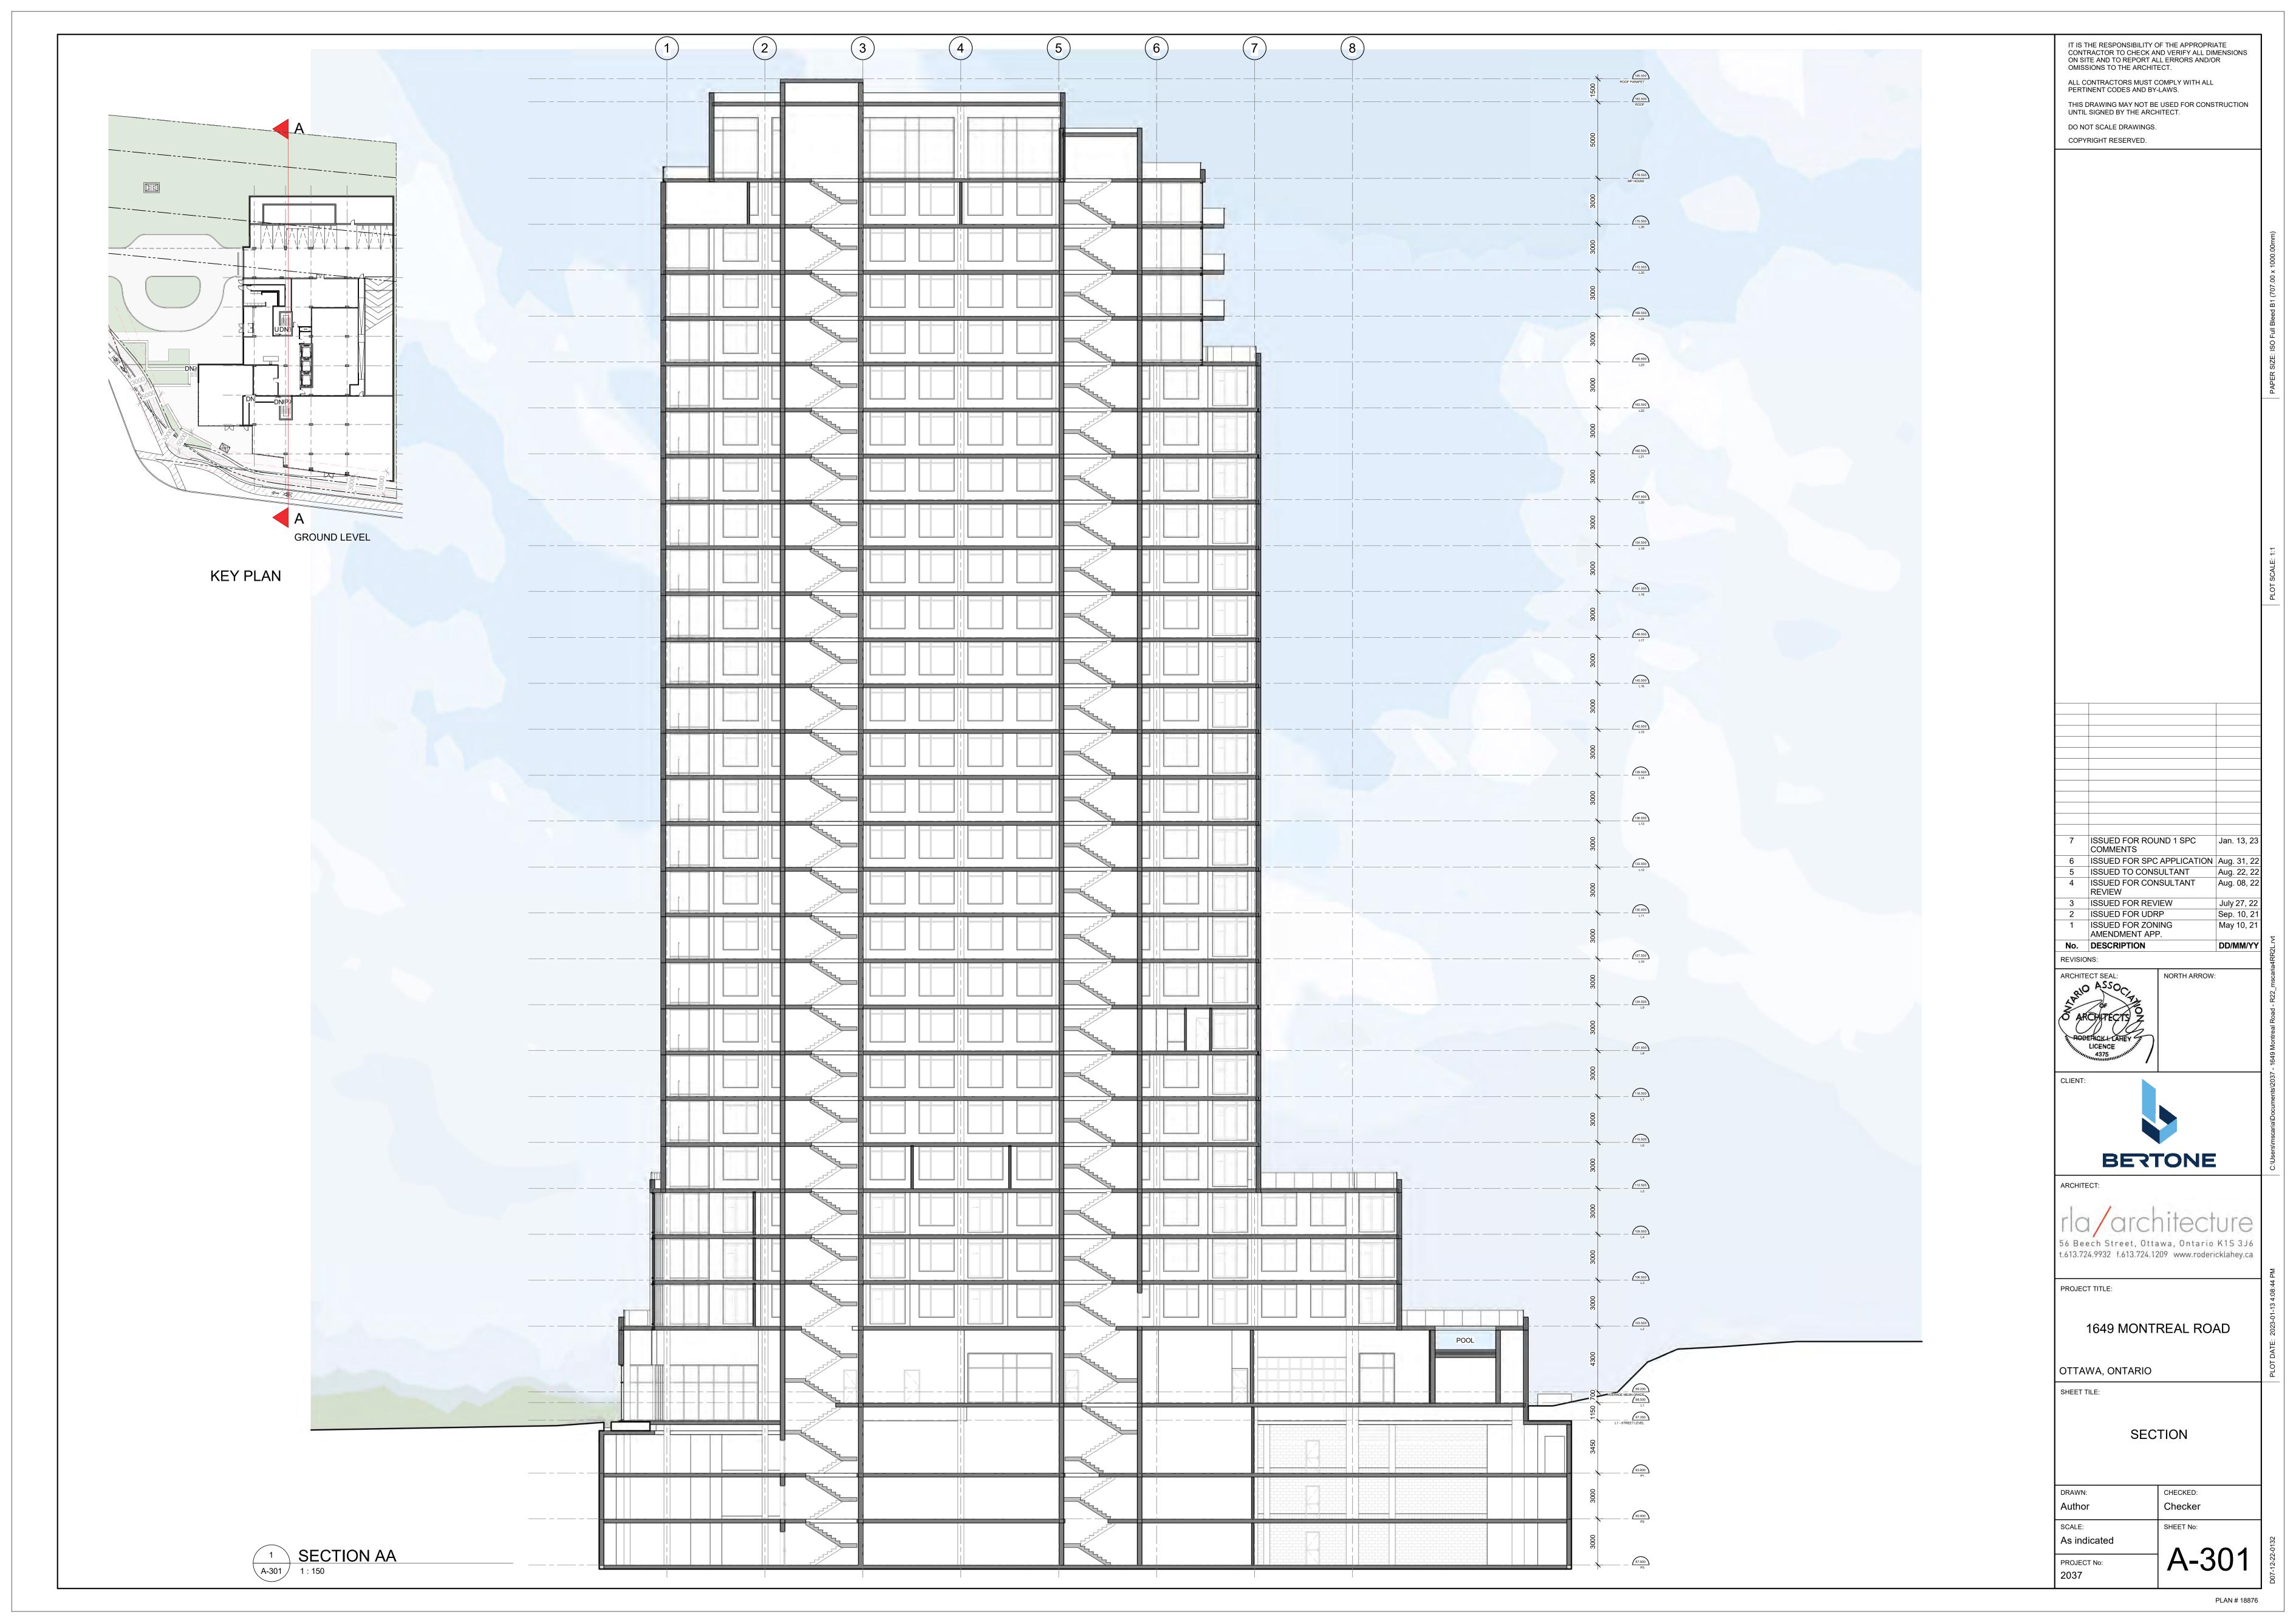

PLOT SCALE: 1:1

PAPER SIZE: ISO Full Bleed B1 (707.00 x 1000.00mm)

IT IS THE RESPONSIBILITY OF THE APPROPRIATE CONTRACTOR TO CHECK AND VERIFY ALL DIMENSIONS ON SITE AND TO REPORT ALL ERRORS AND/OR OMISSIONS TO THE ARCHITECT. ALL CONTRACTORS MUST COMPLY WITH ALL PERTINENT CODES AND BY-LAWS. THIS DRAWING MAY NOT BE USED FOR CONSTRUCTION UNTIL SIGNED BY THE ARCHITECT. DO NOT SCALE DRAWINGS. COPYRIGHT RESERVED. 7 ISSUED FOR ROUND 1 SPC Jan. 13, 23 COMMENTS 6 ISSUED FOR SPC APPLICATION Aug. 31, 22
5 ISSUED TO CONSULTANT Aug. 22, 22
4 ISSUED FOR CONSULTANT Aug. 08, 22
REVIEW Aug. 08, 22 3 ISSUED FOR REVIEW ISSUED FOR UDRP 1 ISSUED FOR ZONING AMENDMENT APP. No. DESCRIPTION NORTH ARROW: ARCHITECTS Z