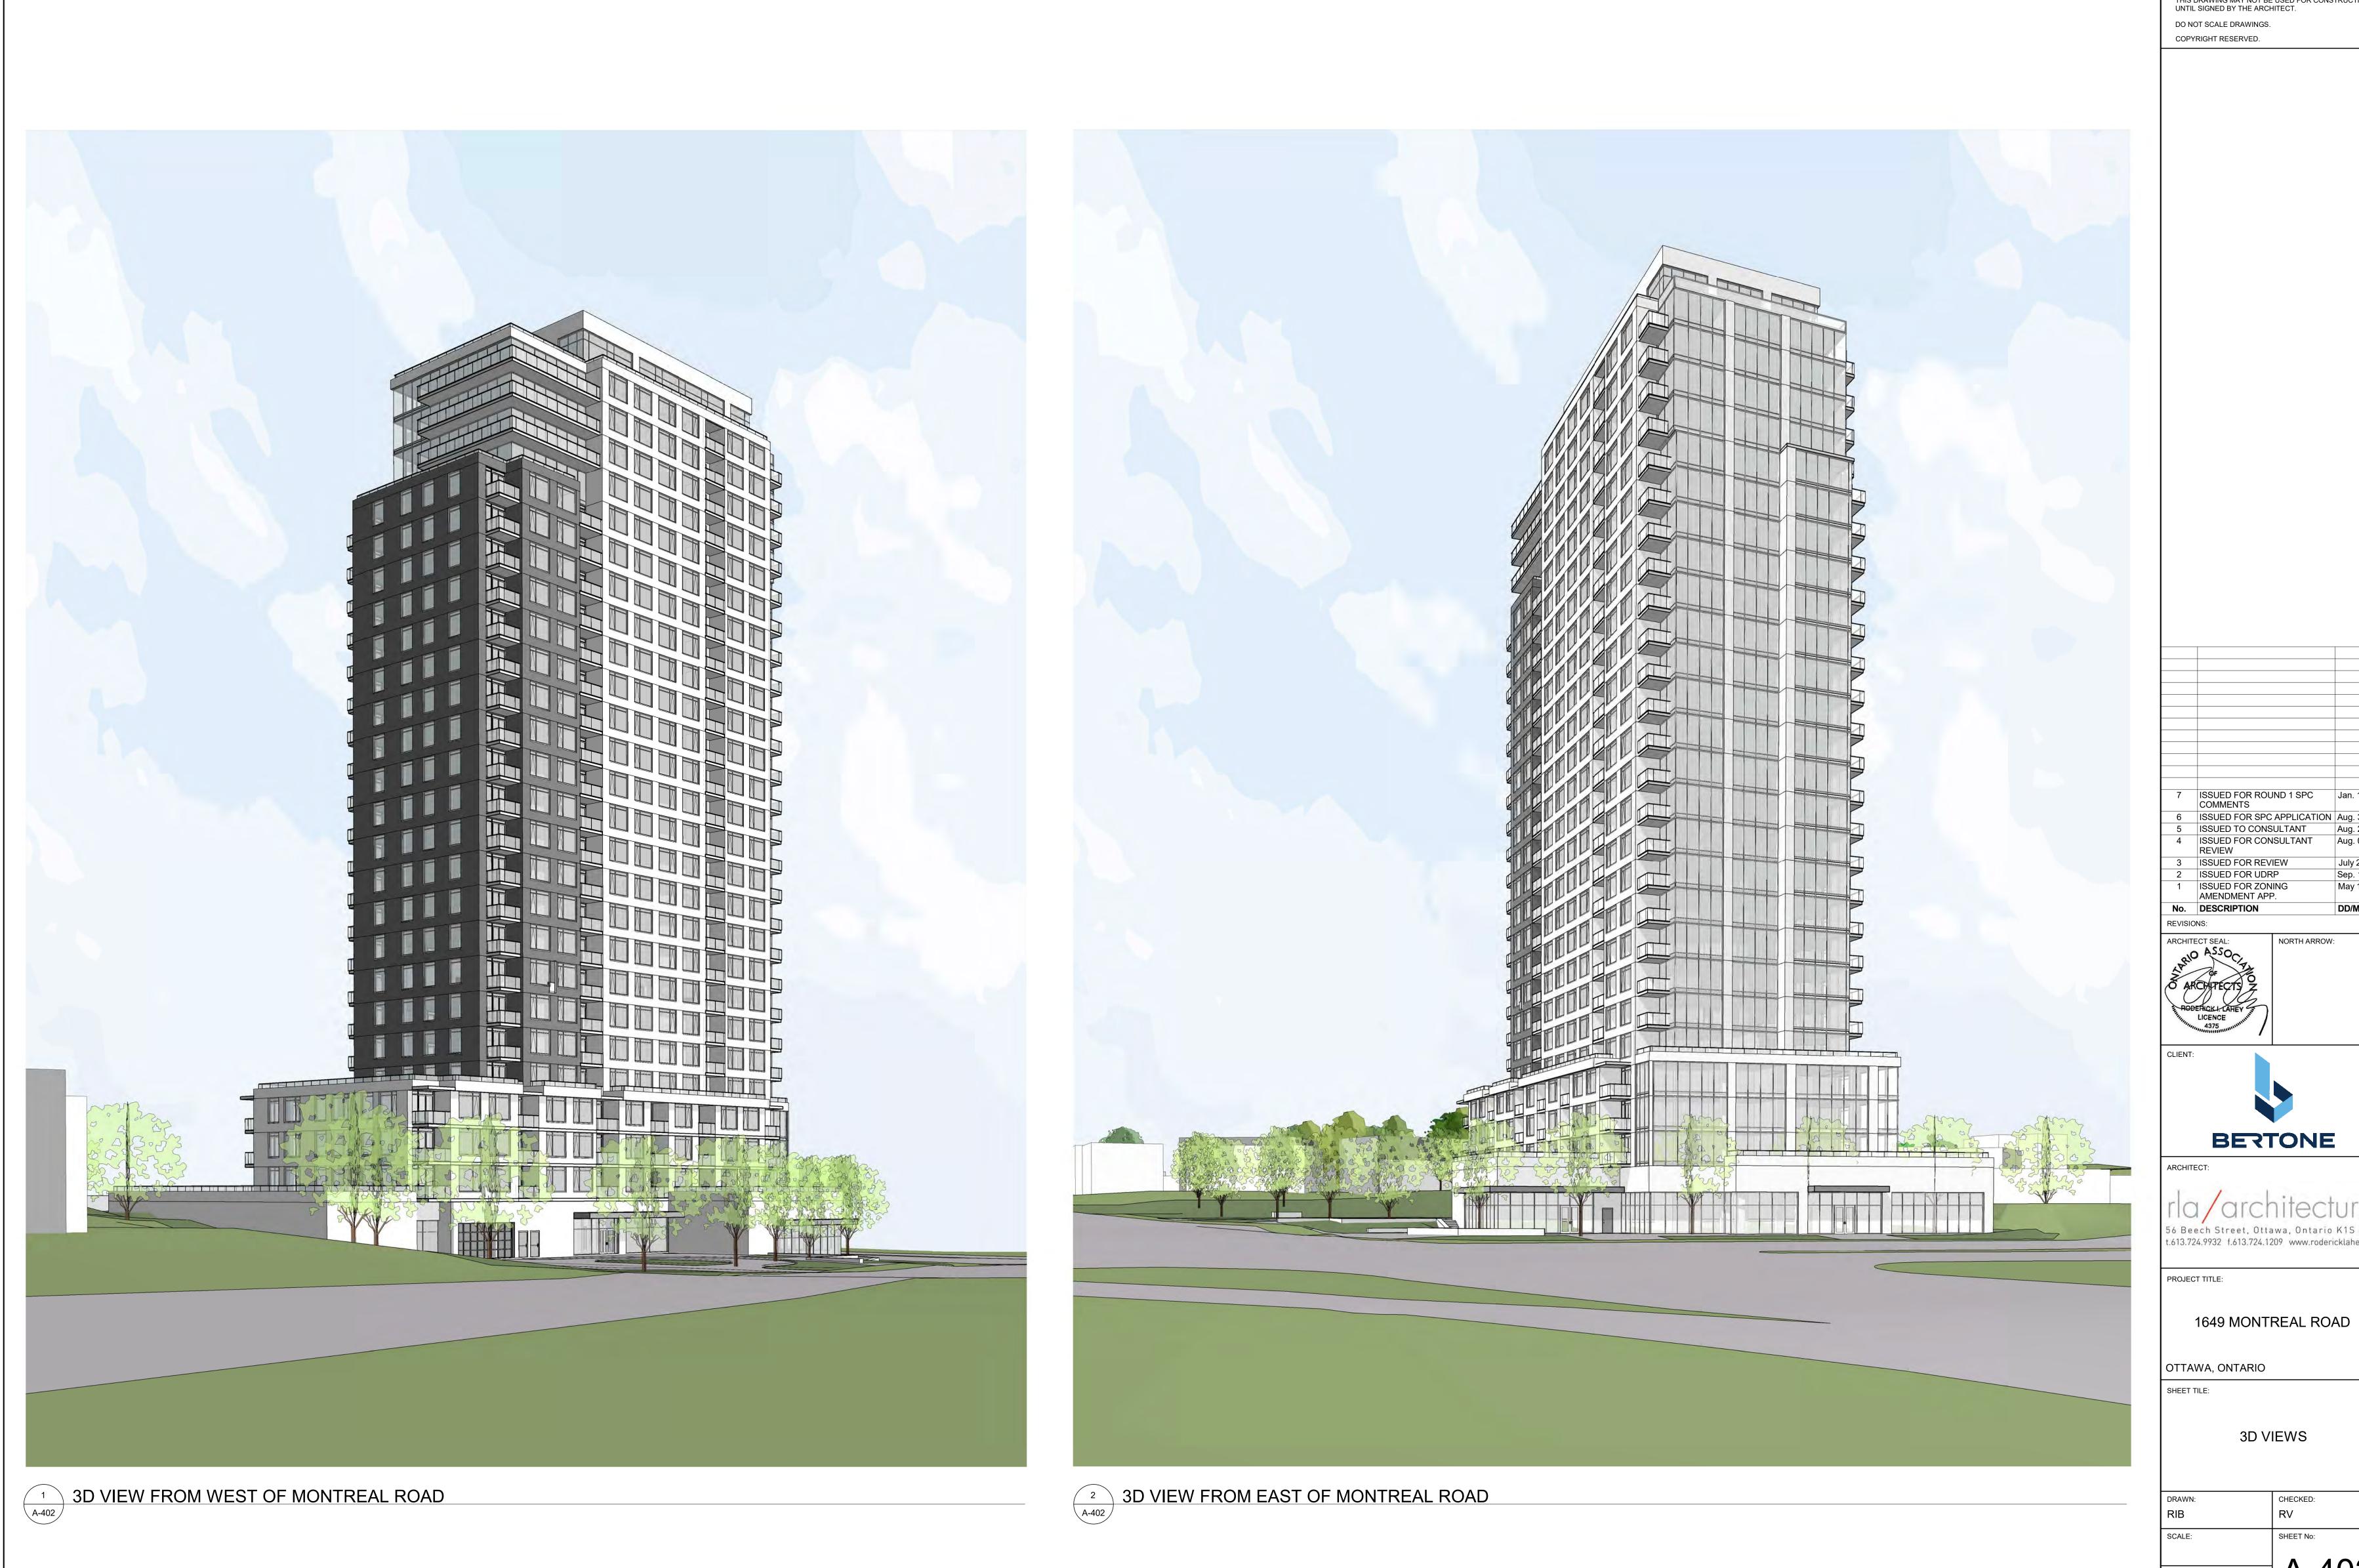

A-402 PROJECT No: 2037

IT IS THE RESPONSIBILITY OF THE APPROPRIATE CONTRACTOR TO CHECK AND VERIFY ALL DIMENSIONS ON SITE AND TO REPORT ALL ERRORS AND/OR OMISSIONS TO THE ARCHITECT. ALL CONTRACTORS MUST COMPLY WITH ALL PERTINENT CODES AND BY-LAWS. THIS DRAWING MAY NOT BE USED FOR CONSTRUCTION UNTIL SIGNED BY THE ARCHITECT. DO NOT SCALE DRAWINGS. COPYRIGHT RESERVED. 7 ISSUED FOR ROUND 1 SPC Jan. 13, 23 COMMENTS 6 ISSUED FOR SPC APPLICATION Aug. 31, 22
5 ISSUED TO CONSULTANT Aug. 22, 22
4 ISSUED FOR CONSULTANT Aug. 08, 22
REVIEW Aug. 08, 22 3 ISSUED FOR REVIEW 2 ISSUED FOR UDRP 1 ISSUED FOR ZONING AMENDMENT APP. No. DESCRIPTION NORTH ARROW: BERTONE 56 Beech Street, Ottawa, Ontario K1S 3J6 t.613.724.9932 f.613.724.1209 www.rodericklahey.ca PROJECT TITLE: 1649 MONTREAL ROAD OTTAWA, ONTARIO SHEET TILE: 3D VIEW