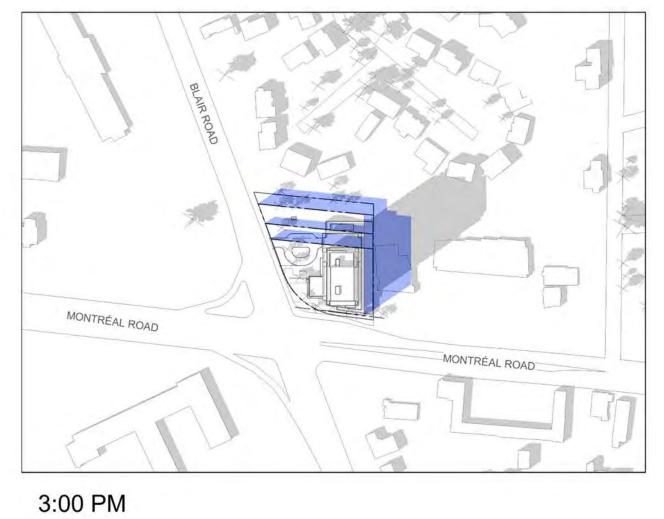

3:00 PM

MONTRÉAL ROAD

4:00 PM

4:00 PM

MONTRÉAL ROAD

5:00 PM

MONTRÉAL ROAD

11:00 AM

MONTRÉAL ROAD

3:00 PM

MONTRÉAL ROAD

MONTRÉAL ROAD

SPLIT AS OF RIGHT

A-505

CHECKED:

Checker