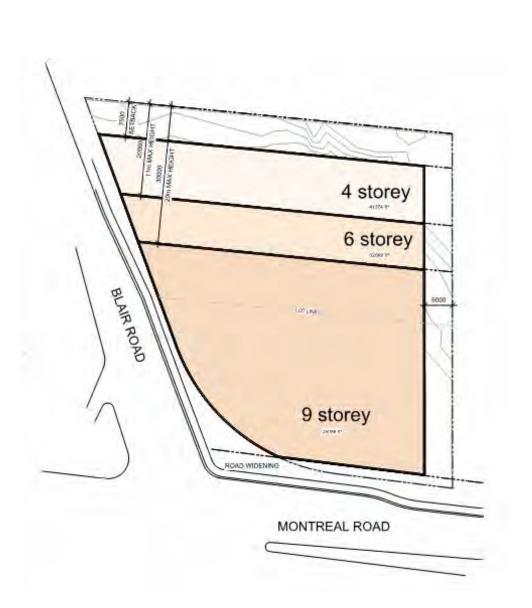

POSED vs COMBINED AM10 AS OF RIGHT) DRAWN: CHECKED: Author Checker SCALE: A-507 PROJECT No: 2037

MONTRÉAL ROAD

4:00 PM

12:00 PM



MONTRÉAL ROAD

MONTRÉAL ROAD















MONTRÉAL ROAD

MONTRÉAL ROAD

1:00 PM









IT IS THE RESPONSIBILITY OF THE APPROPRIATE CONTRACTOR TO CHECK AND VERIFY ALL DIMENSIONS ON SITE AND TO REPORT ALL ERRORS AND/OR OMISSIONS TO THE ARCHITECT.

THIS DRAWING MAY NOT BE USED FOR CONSTRUCTION UNTIL SIGNED BY THE ARCHITECT.

ALL CONTRACTORS MUST COMPLY WITH ALL PERTINENT CODES AND BY-LAWS.

DO NOT SCALE DRAWINGS. COPYRIGHT RESERVED.

1649 MONTREAL ROAD

OTTAWA, ONTARIO SUN STUDY - SEP (PROPOSED vs COMBINED AM10 AS OF

DRAWN: CHECKED: Author Checker

RIGHT)

SHEET TILE:

SCALE: A-508 PROJECT No: 2037

4:00 PM



MONTRÉAL ROAD

1:00 PM



10:00 AM













COMBINED AM10 AS OF RIGHT

7 ISSUED FOR ROUND 1 SPC Jan. 13, 23 COMMENTS 6 ISSUED FOR SPC APPLICATION Aug. 31, 22
5 ISSUED TO CONSULTANT Aug. 22, 22
4 ISSUED FOR CONSULTANT Aug. 08, 22
REVIEW 3 ISSUED FOR REVIEW
2 ISSUED FOR UDRP
1 ISSUED FOR ZONING
AMENDMENT APP. July 27, 22 Sep. 10, 21 May 10, 21 No. DESCRIPTION REVISIONS: ARCHITECT SEAL: NORTH ARROW: ARCHITECTS Z

ARCHITECTS Z

ARCHITECTS Z

ARCHITECTS Z

ARCHITECTS Z

ARCHITECTS Z TRUE NORTH CLIENT: BERTONE 56 Beech Street, Ottawa, Ontario K1S 3J6 t.613.724.9932 f.613.724.1209 www.rodericklahey.ca PROJECT TITLE: 1649 MONTREAL ROAD OTTAWA, ONTARIO SHEET TILE: SUN STUDY - DEC (PROPOSED vs COMBINED AM10 AS OF RIGHT) DRAWN: CHECKED: Author Checker

IT IS THE RESPONSIBILITY OF THE APPROPRIATE CONTRACTOR TO CHECK AND VERIFY ALL DIMENSIONS