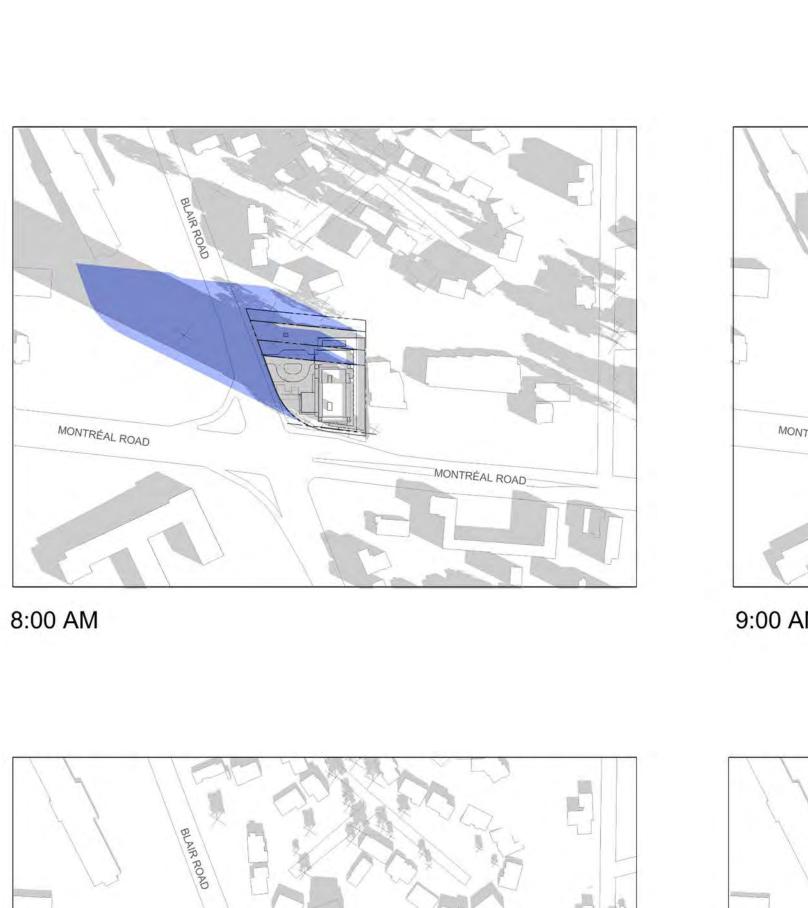

PLAN # 18876

A-403

SCALE:

8:00 PM

IT IS THE RESPONSIBILITY OF THE APPROPRIATE CONTRACTOR TO CHECK AND VERIFY ALL DIMENSIONS ON SITE AND TO REPORT ALL ERRORS AND/OR OMISSIONS TO THE ARCHITECT. ALL CONTRACTORS MUST COMPLY WITH ALL PERTINENT CODES AND BY-LAWS. THIS DRAWING MAY NOT BE USED FOR CONSTRUCTION UNTIL SIGNED BY THE ARCHITECT. DO NOT SCALE DRAWINGS. COPYRIGHT RESERVED. 7 ISSUED FOR ROUND 1 SPC Jan. 13, 23 COMMENTS 6 ISSUED FOR SPC APPLICATION Aug. 31, 22
5 ISSUED TO CONSULTANT Aug. 22, 22
4 ISSUED FOR CONSULTANT Aug. 08, 22
REVIEW ISSUED FOR REVIEW ISSUED FOR UDRP Sep. 10, 2 May 10, 2 ISSUED FOR ZONING AMENDMENT APP. No. DESCRIPTION REVISIONS: ARCHITECT SEAL: NORTH ARROW: ROBERICK I LAHEY TRUE NORTH CLIENT: BERTONE 56 Beech Street, Ottawa, Ontario K1S 3J6 t.613.724.9932 f.613.724.1209 www.rodericklahey.ca PROJECT TITLE: 1649 MONTREAL ROAD OTTAWA, ONTARIO SHEET TILE: SUN STUDY - JUNE SCALE: 1:2500 PROJECT No: 2037

MONTRÉAL ROAD

4:00 PM

12:00 PM

MONTRÉAL ROAD

9:00 AM

MONTRÉAL ROAD

MONTRÉAL ROAD

10:00 AM