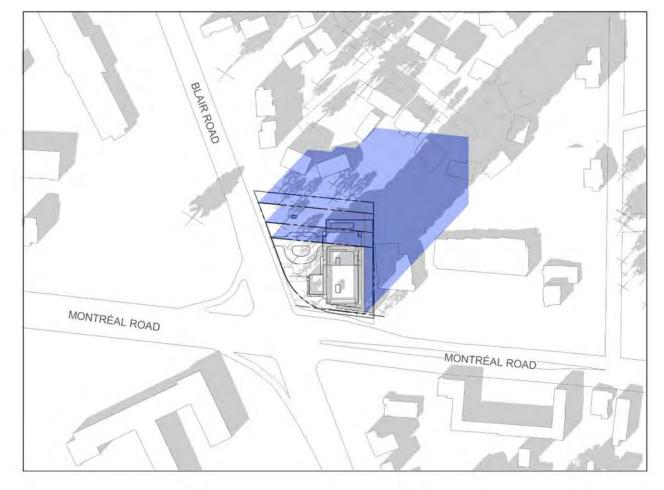

MONTRÉAL ROAD

MONTRÉAL ROAD

11:00 AM

SCALE: 1:2500

PROJECT No: 2037

ISSUED FOR REVIEW ISSUED FOR UDRP

ISSUED FOR ZONING AMENDMENT APP.

No. DESCRIPTION