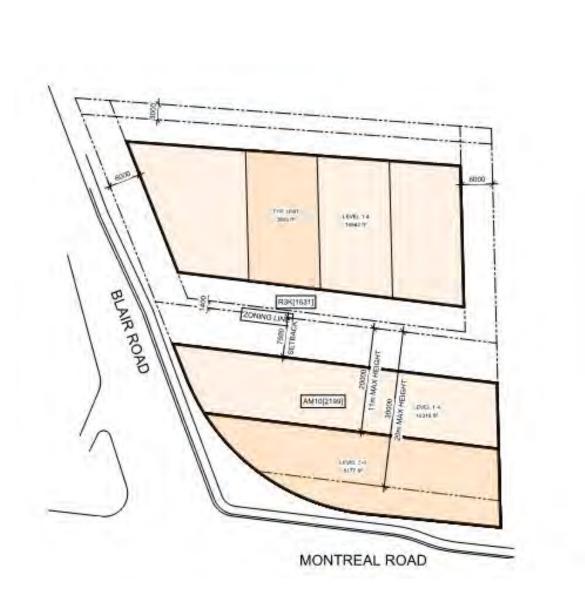

MARCHITECTS Z

MARCHIT TRUE NORTH CLIENT: BERTONE 56 Beech Street, Ottawa, Ontario K1S 3J6 t.613.724.9932 f.613.724.1209 www.rodericklahey.ca PROJECT TITLE: 1649 MONTREAL ROAD OTTAWA, ONTARIO SHEET TILE: P3 PARKING PLAN SCALE: 1:150 PROJECT No: 2037

DI AN # 19976

IT IS THE RESPONSIBILITY OF THE APPROPRIATE CONTRACTOR TO CHECK AND VERIFY ALL DIMENSIONS ON SITE AND TO REPORT ALL ERRORS AND/OR OMISSIONS TO THE ARCHITECT. ALL CONTRACTORS MUST COMPLY WITH ALL PERTINENT CODES AND BY-LAWS. THIS DRAWING MAY NOT BE USED FOR CONSTRUCTION UNTIL SIGNED BY THE ARCHITECT. DO NOT SCALE DRAWINGS. COPYRIGHT RESERVED. 7 ISSUED FOR ROUND 1 SPC Jan. 13, 23 COMMENTS 6 ISSUED FOR SPC APPLICATION Aug. 31, 22
5 ISSUED TO CONSULTANT Aug. 22, 22
4 ISSUED FOR CONSULTANT Aug. 08, 22
REVIEW Aug. 08, 22 3 ISSUED FOR REVIEW 1 ISSUED FOR ZONING AMENDMENT APP. No. DESCRIPTION NORTH ARROW: ARCHITECTS Z TRUE NORTH BERTONE 56 Beech Street, Ottawa, Ontario K1S 3J6 t.613.724.9932 f.613.724.1209 www.rodericklahey.ca PROJECT TITLE: 1649 MONTREAL ROAD OTTAWA, ONTARIO SHEET TILE: P1 PARKING PLAN SCALE: 1:150 PROJECT No: 2037