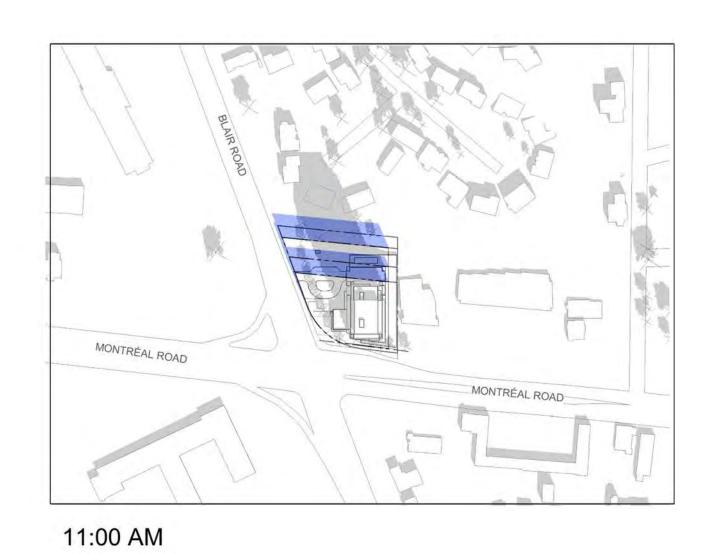

MONTRÉAL ROAD

MONTRÉAL ROAD

11:00 AM

SCALE: 1:2500

PROJECT No: 2037

ISSUED FOR REVIEW ISSUED FOR UDRP

ISSUED FOR ZONING AMENDMENT APP.

No. DESCRIPTION