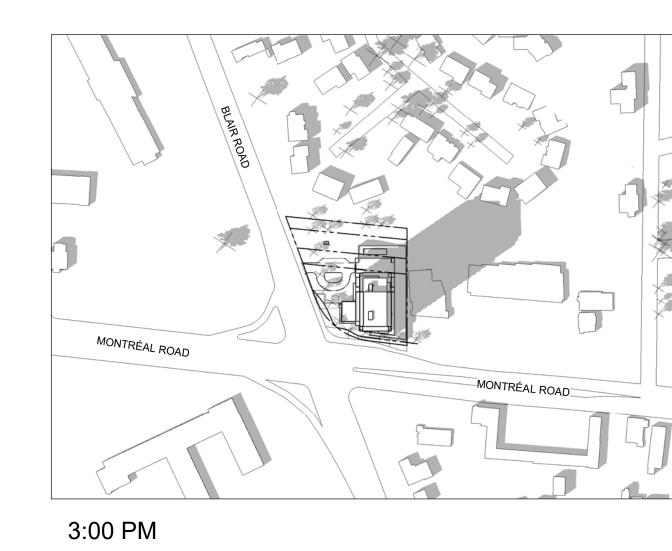

3:00 PM

MONTRÉAL ROAD

4:00 PM

4:00 PM

MONTRÉAL ROAD

5:00 PM

MONTRÉAL ROAD

11:00 AM

MONTRÉAL ROAD

3:00 PM

MONTRÉAL ROAD

MONTRÉAL ROAD

SPLIT AS OF RIGHT

A-505

CHECKED:

Checker