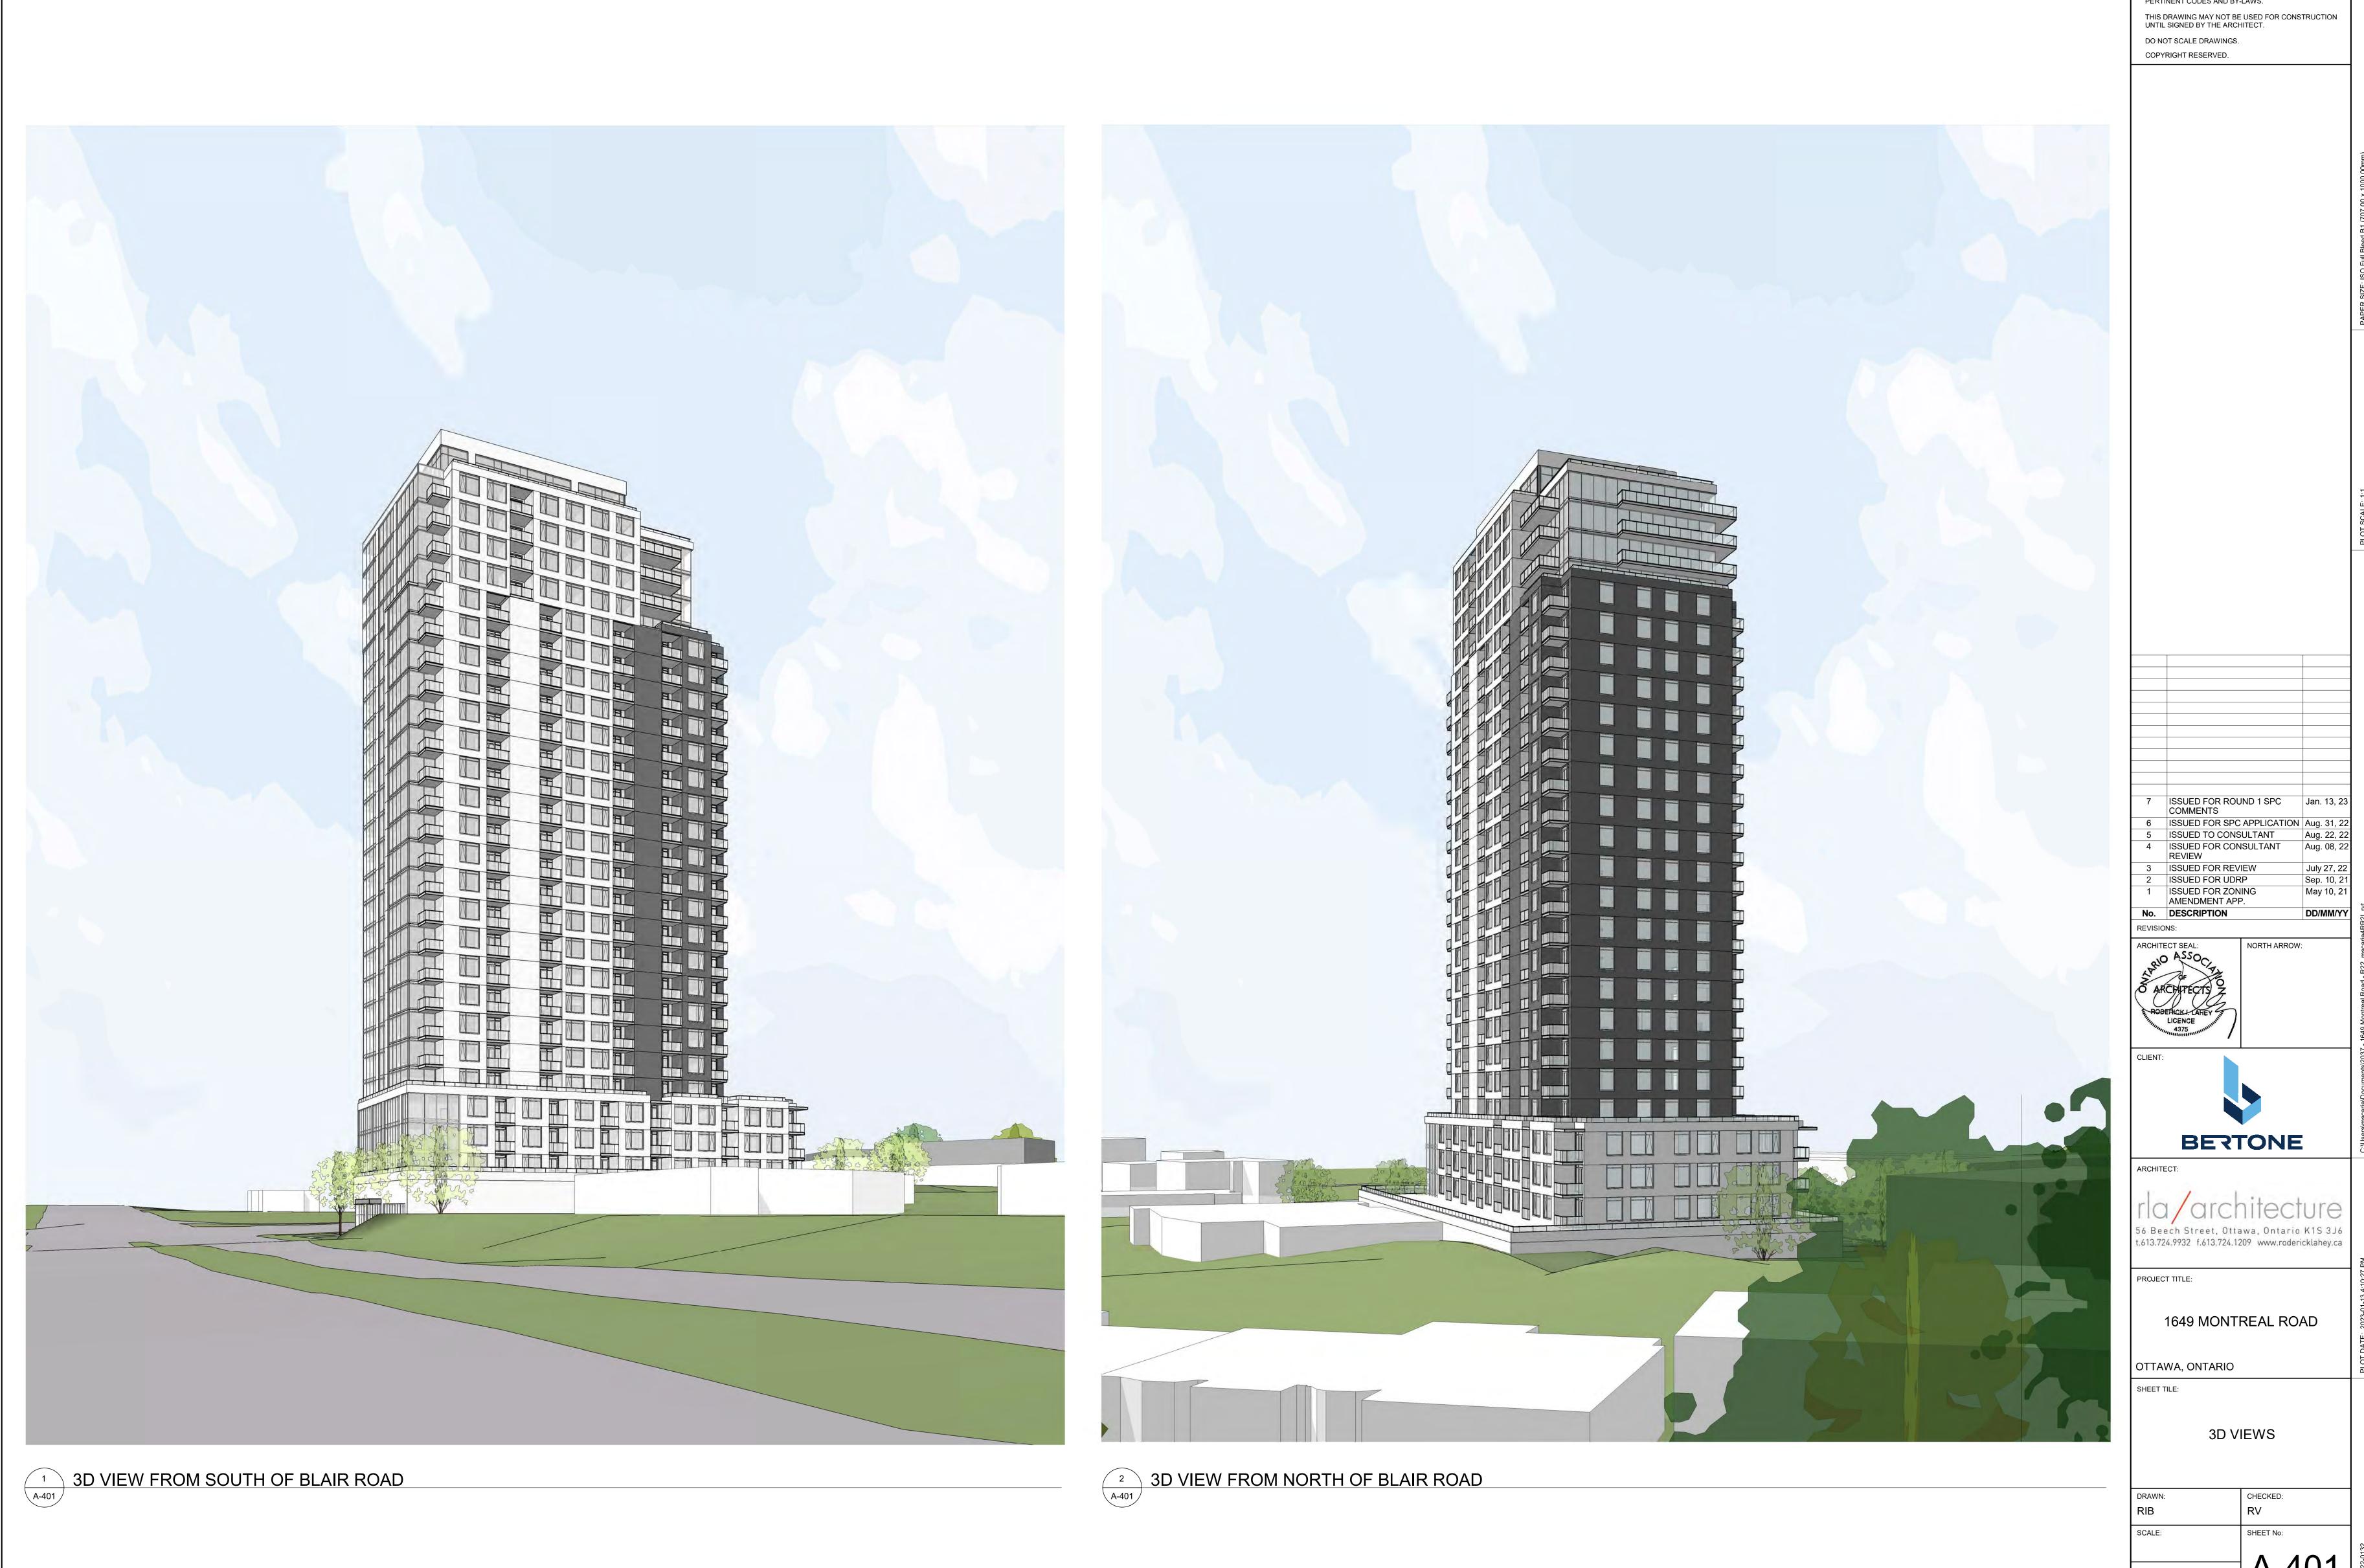

A-402 PROJECT No: 2037

IT IS THE RESPONSIBILITY OF THE APPROPRIATE CONTRACTOR TO CHECK AND VERIFY ALL DIMENSIONS ON SITE AND TO REPORT ALL ERRORS AND/OR OMISSIONS TO THE ARCHITECT. ALL CONTRACTORS MUST COMPLY WITH ALL PERTINENT CODES AND BY-LAWS. THIS DRAWING MAY NOT BE USED FOR CONSTRUCTION UNTIL SIGNED BY THE ARCHITECT. DO NOT SCALE DRAWINGS. COPYRIGHT RESERVED. 7 ISSUED FOR ROUND 1 SPC Jan. 13, 23 COMMENTS 6 ISSUED FOR SPC APPLICATION Aug. 31, 22
5 ISSUED TO CONSULTANT Aug. 22, 22
4 ISSUED FOR CONSULTANT Aug. 08, 22
REVIEW Aug. 08, 22 3 ISSUED FOR REVIEW 2 ISSUED FOR UDRP 1 ISSUED FOR ZONING AMENDMENT APP. No. DESCRIPTION NORTH ARROW: BERTONE 56 Beech Street, Ottawa, Ontario K1S 3J6 t.613.724.9932 f.613.724.1209 www.rodericklahey.ca PROJECT TITLE: 1649 MONTREAL ROAD OTTAWA, ONTARIO SHEET TILE: 3D VIEW