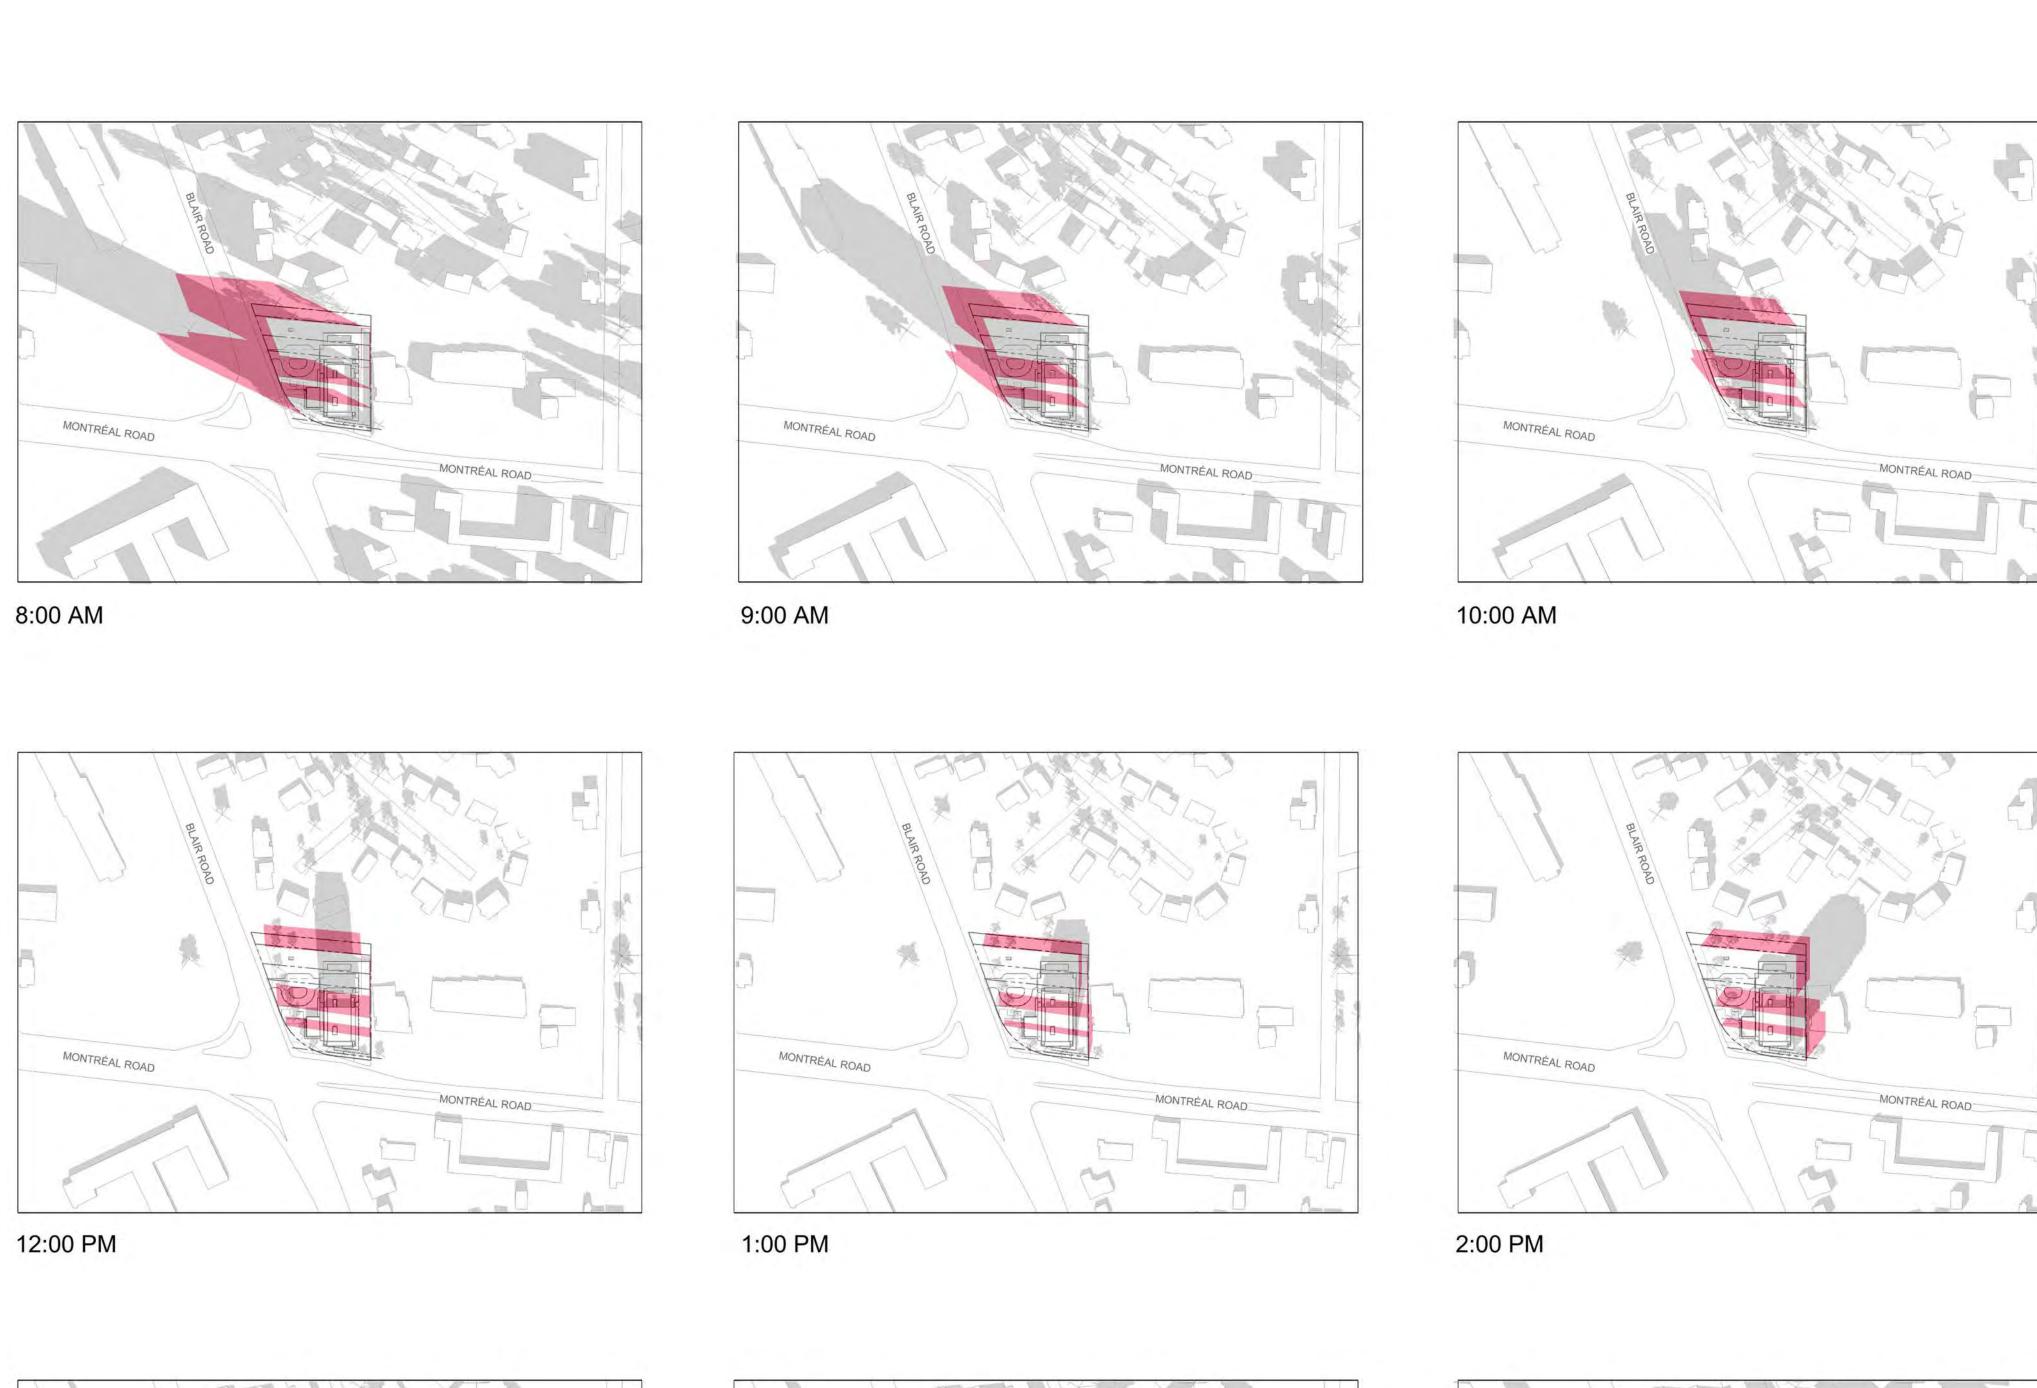

PLAN # 18876

A-403

SCALE:

8:00 PM

IT IS THE RESPONSIBILITY OF THE APPROPRIATE CONTRACTOR TO CHECK AND VERIFY ALL DIMENSIONS ON SITE AND TO REPORT ALL ERRORS AND/OR OMISSIONS TO THE ARCHITECT. ALL CONTRACTORS MUST COMPLY WITH ALL PERTINENT CODES AND BY-LAWS. THIS DRAWING MAY NOT BE USED FOR CONSTRUCTION UNTIL SIGNED BY THE ARCHITECT. DO NOT SCALE DRAWINGS. COPYRIGHT RESERVED. 7 ISSUED FOR ROUND 1 SPC Jan. 13, 23 COMMENTS 6 ISSUED FOR SPC APPLICATION Aug. 31, 22
5 ISSUED TO CONSULTANT Aug. 22, 22
4 ISSUED FOR CONSULTANT Aug. 08, 22
REVIEW ISSUED FOR REVIEW ISSUED FOR UDRP Sep. 10, 2 May 10, 2 ISSUED FOR ZONING AMENDMENT APP. No. DESCRIPTION REVISIONS: ARCHITECT SEAL: NORTH ARROW: ROBERICK I LAHEY TRUE NORTH CLIENT: BERTONE 56 Beech Street, Ottawa, Ontario K1S 3J6 t.613.724.9932 f.613.724.1209 www.rodericklahey.ca PROJECT TITLE: 1649 MONTREAL ROAD OTTAWA, ONTARIO SHEET TILE: SUN STUDY - JUNE SCALE: 1:2500 PROJECT No: 2037

MONTRÉAL ROAD

4:00 PM

12:00 PM

MONTRÉAL ROAD

9:00 AM

MONTRÉAL ROAD

MONTRÉAL ROAD

10:00 AM

MONTRÉAL ROAD

MONTRÉAL ROAD

11:00 AM

SCALE: 1:2500

PROJECT No: 2037

ISSUED FOR REVIEW ISSUED FOR UDRP

ISSUED FOR ZONING AMENDMENT APP.

No. DESCRIPTION