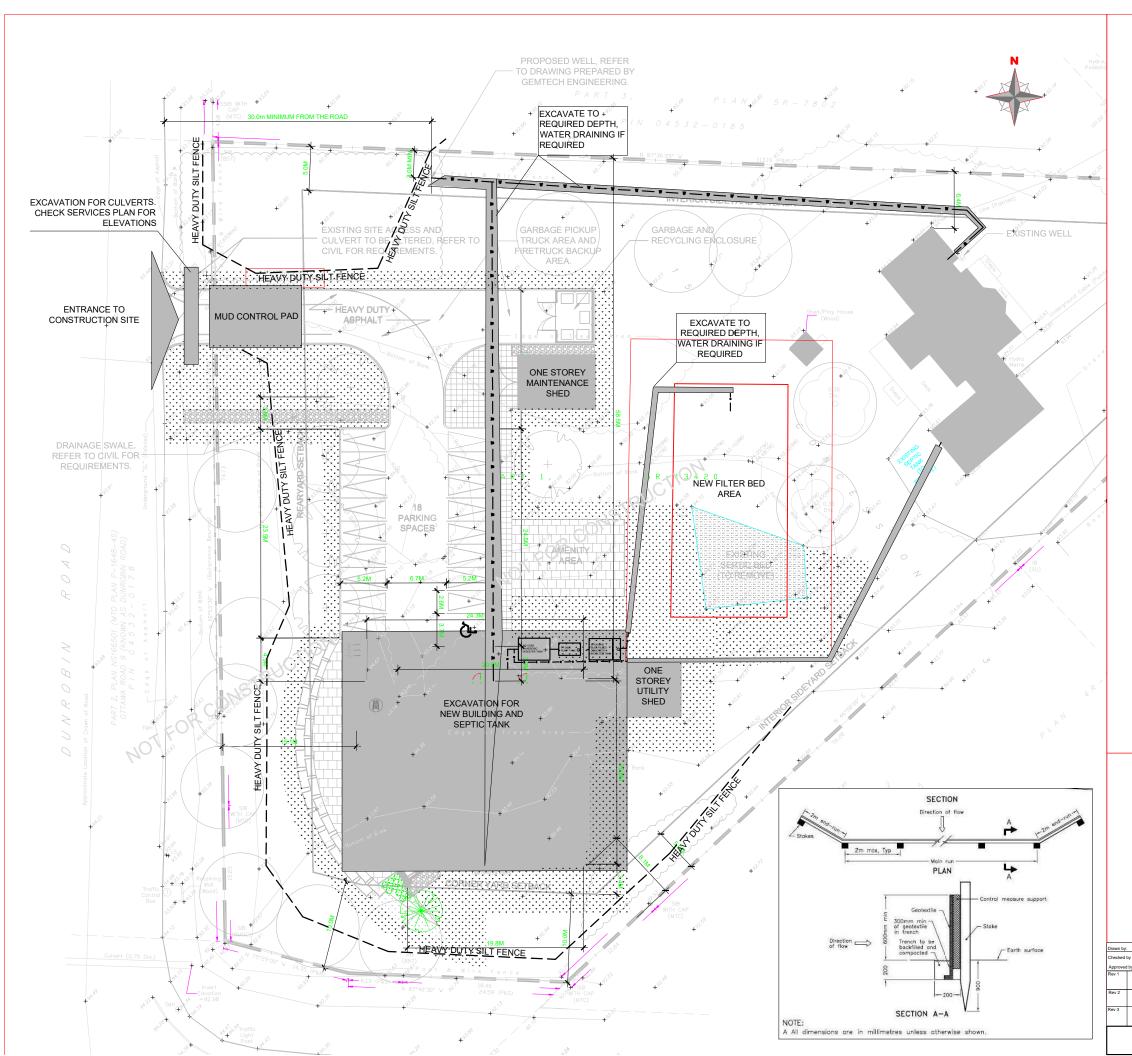

1. THE CONTRACTOR SHEL IMPLEMENT BEST MANAGEMENT PRACTICES, TO PROVIDE FOR PROTECTION OF THE AREA DRAINAGE SYSTEM AND THE RECEIVING WATERCOURSE, DURING CONSTRUCTION ACTIVITIES. THIS INCLUDES LIMITING THE AMOUNT OF EXPOSED SOIL, USING FILTER CLOTH UNDER THE GRATES OF CATCH BASINS AND MANHOLES AND INSTALLING SILT FENCES AROUND PERIMETER OF THE SITE AND OTHER EFFECTIVE SEDIMENT TRAPS. THE CONTRACTOR ACKNOWLEDGES THAT FAILURE TO IMPLEMENT APPROPRIATE EROSION AND SEDIMENT CONTROL MEASURES MAY BE SUBJECT TO PENALTIES IMPOSED BY ANY APPLICABLE REGULATORY AGENCY.

2. EROSION CONTROL MEASURES SHOWN ON PLANS SHALL NOT BE MOVED OR MODIFIED WITHOUT THE APPROVAL OF THE INSPECTOR OR CONSERVATION AUTHORITY.

3. THE CONTRACTOR SHALL MAINTAIN ALL EROSION CONTROL DEVICES IN WORKING ORDER TO THE SATISFACTION OF THE CITY ENGINEER THROUGHOUT THE CONSTRUCTION PHASE OF THE PROJECT AND UNTIL PERMANENT GROUND COVER AND LANDSCAPING IS ESTABLISHED.

4. THE CONTRACTOR SHALL INSTALL ADDITIONAL EROSION CONTROL MEASURES AS MAY BE REQUIRED BY THE CITY ENGINEER DUE TO COMPLETED GRADING OPERATIONS OR UNFORESEEN CIRCUMSTANCES WHICH MAY ARISE.

5. THE CONTRACTOR SHALL BE RESPONSIBLE FOR AND SHALL TAKE NECESSARY PRECAUTIONS TO PREVENT PUBLIC TRESPASS ONTO AREAS WHERE IMPOUNDED WATERS CREATE A HAZARDOUS CONDITION.

6. DUST CONTROL BEST MANAGEMENT PRACTICES SHALL BE USED TO STABILIZE SOIL FROM WIND EROSION, AND REDUCE DUST GENERATED BY CONSTRUCTION ACTIVITIES AND MAY INCLUDE STABILIZATION OF UNPAVED CONSTRUCTION ROADS AND PARKING AND STAGING AREAS; WATER SPRAYING, MULCHING, COVERING STOCKPILES WITH TARPS, RAPID CLEANUP OF SEDIMENT DEPOSITED ON PAVED ROADS AND STABILIZATION OF SITE ENTRY/EXIT WITH MUD MATS.

7. ALL EROSION AND SEDIMENT CONTROL MEASURES SHALL BE CHECKED BEFORE AND AFTER ALL STORMS TO ENSURE MEASURES ARE FUNCTIONING PROPERLY, QUALIFIED PERSONNEL SHALL CONDUCT INSPECTION OF CONSTRUCTION SITE PRIOR TO ANTICIPATED STORM EVENT, DURING STORM EVENT AND AFTER ACTUAL STORM EVENT TO IDENTIFY AREAS CONTRIBUTING TO A DISCHARGE OF WATER ASSOCIATED TO CONSTRUCTION ACTIVITIES.

8. DEWATERING TRAP SHALL BE EQUIPPED WITH DEWATERING PUMP. PUMP INTAKE SHALL BE EQUIPPED WITH FILTER TO PREVENT SILT AND SEDIMENT TO ENTER INTO THE PUMP AND FURTHER TO STORMWATER SYSTEM. DEWATERING TRAP BOTTOM SHALL BE OF PLASTIC FABRIC.

9. DEWATERING SWALES SHALL BE COMBINED WITH STRAW BALES TO CAPTURE SEDIMENT AND FINE SILT PARTICLES. EXCESS OF ACCUMULATED MATERIAL SHALL BE REMOVED AND DEPOSITED AS PER INSPECTOR'S INSTRUCTIONS.

10. ENTRANCE/EXIT SHALL BE PROTECTED WITH MUD MAT TO PREVENT EXCESSIVE DIRT AND MATERIAL DEPOSIT ON STREETS. MUD MAT SHALL BE MAINTAINED OPERATIONAL FOR DURATION OF CONSTRUCTION.

11. PERSONNEL ON CONSTRUCTION SITE SHALL BE INFORMED ON SEDIMENT AND EROSION CONTROL MEASURES IMPLEMENTED, THE LOCATION OF SWALES, TRAPS, FENCES AND PUMP(S), EMERGENCY OPERATION AND MAINTENANCE OF EQUIPMENT.

12. ALL ROAD CUTS TO BE REINSTATED WITH ASPHALT OVERLAY TO THE STANDARDS OF CITY OF OTTAWA. ALL FILTER FABRICS AND SAND BAGS TO BE REMOVED AFTER THE CONSTRUCTION AND DISPOSED PROPERLY.

13. CONTRACTOR IS RESPONSIBLE FOR KEEPING ROADS FREE AND CLEAN FROM MUD OR DEBRIS.