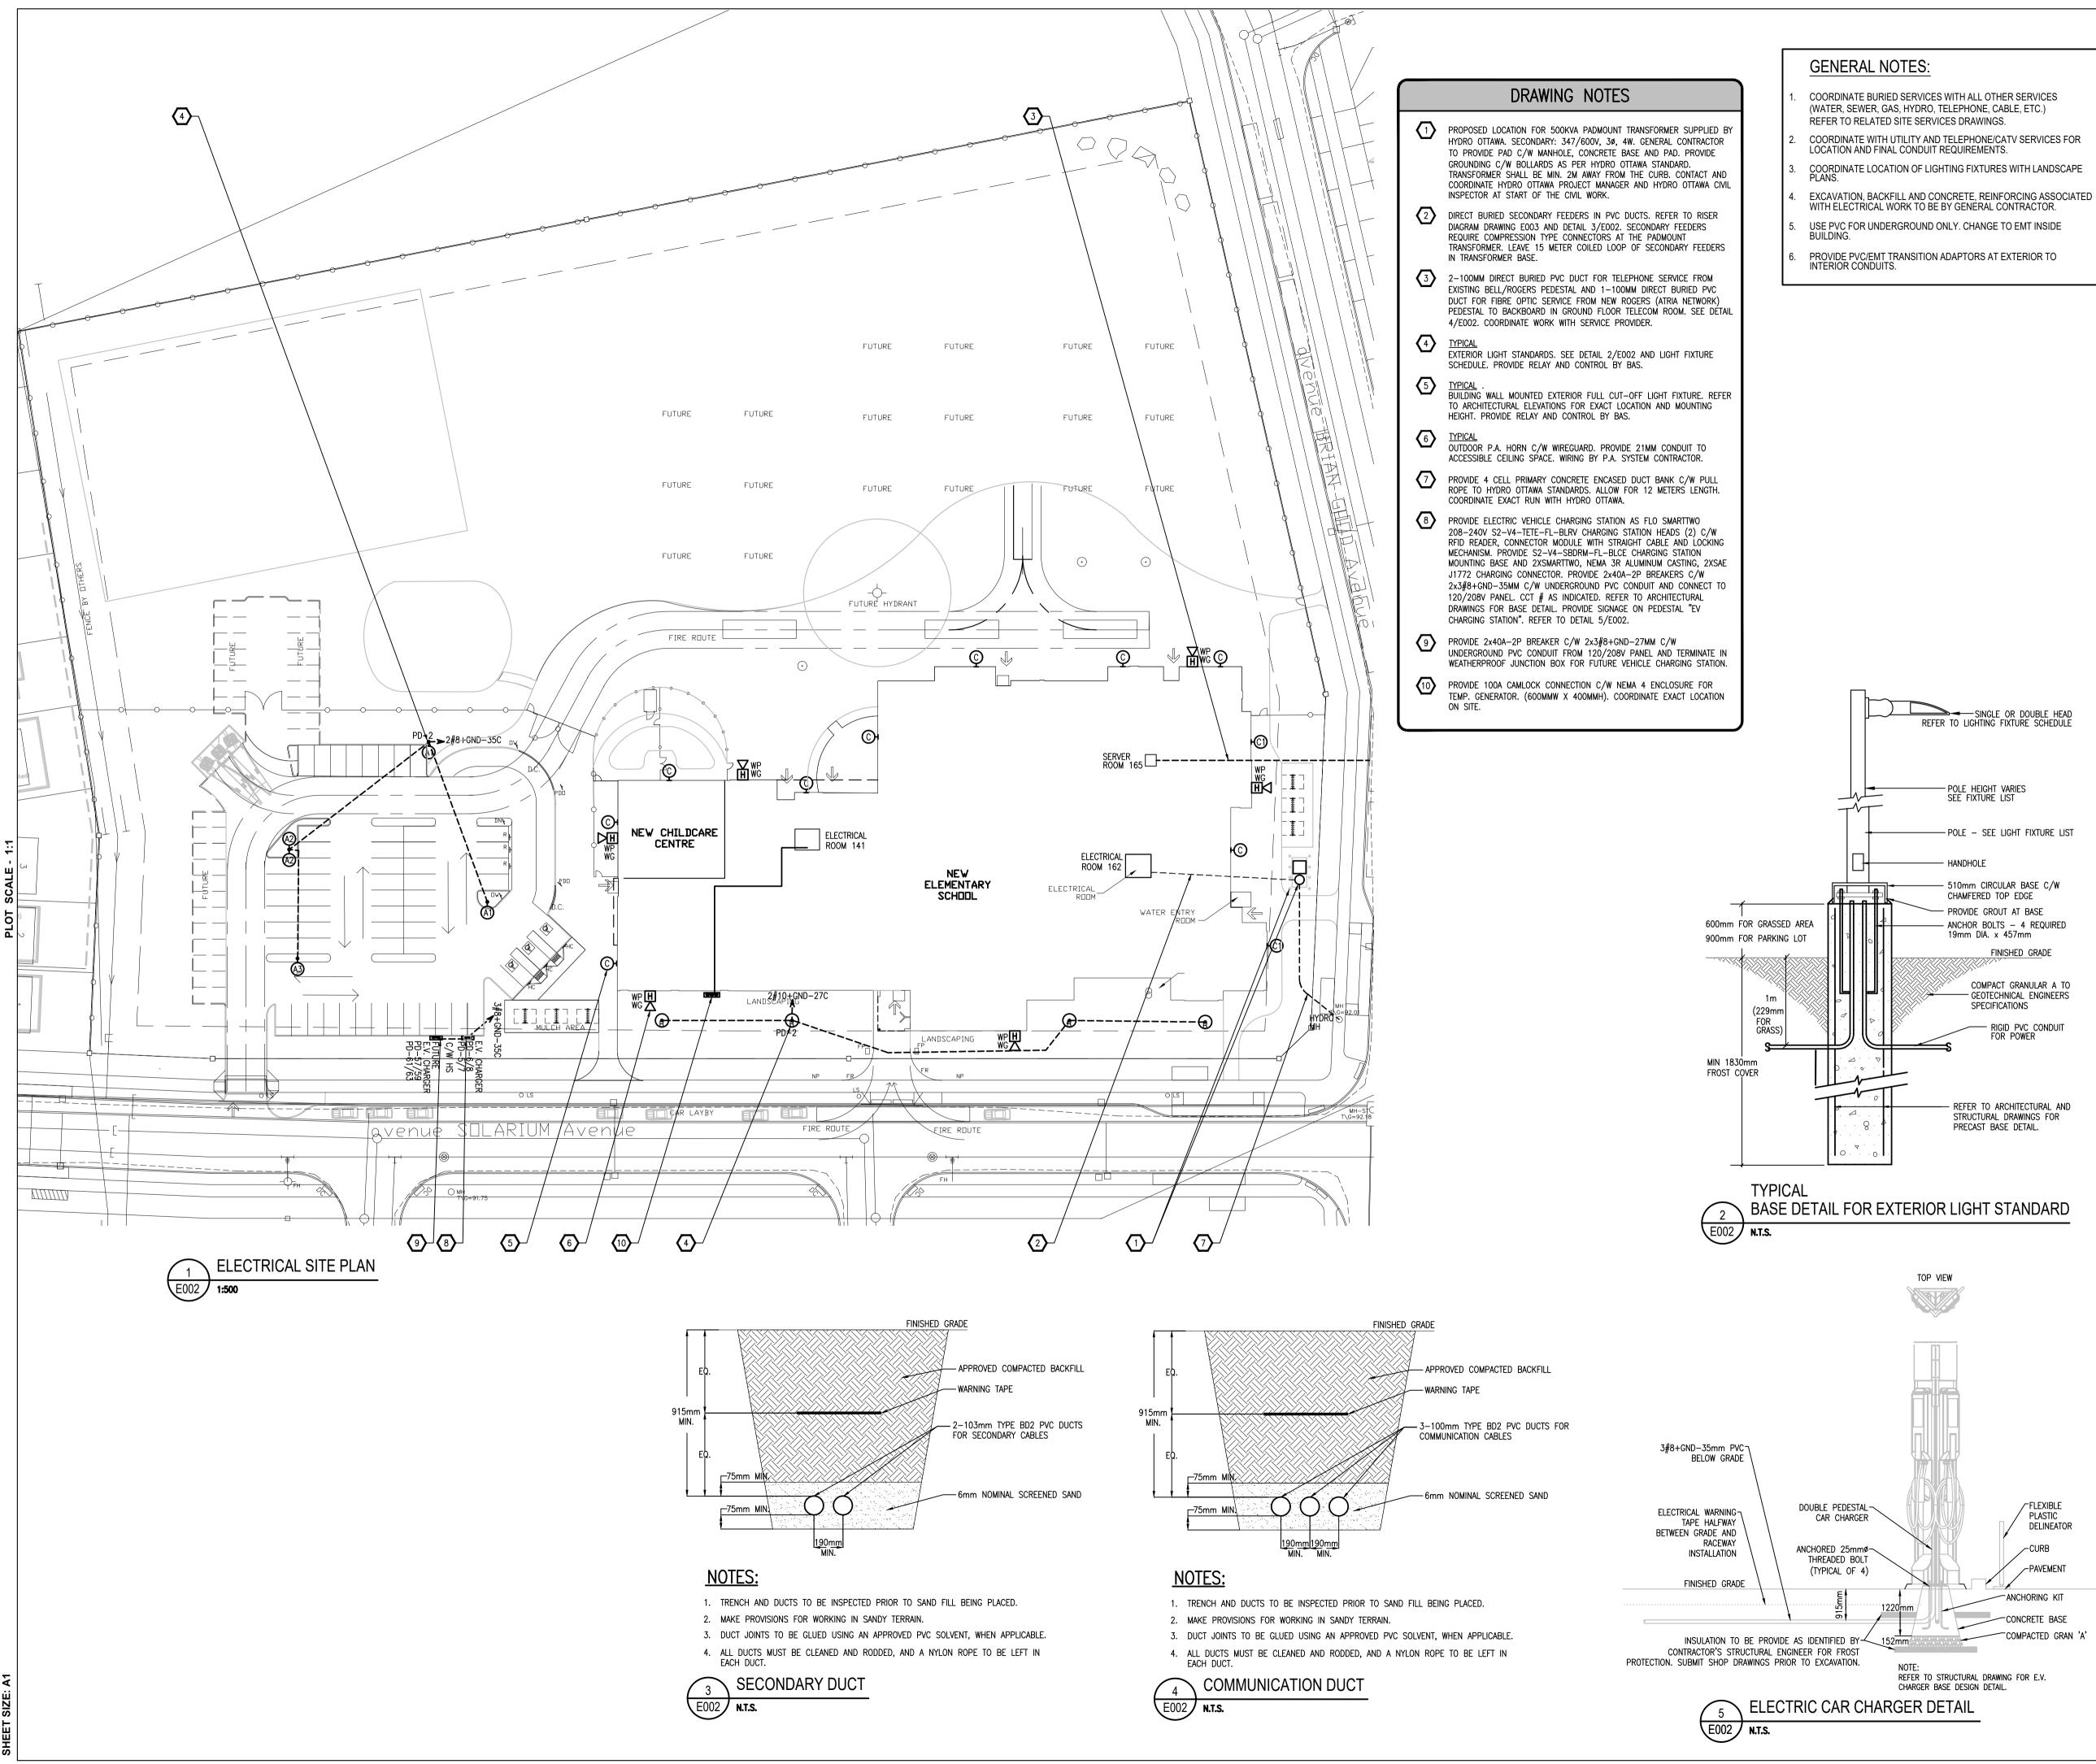

PROJECT

DRAWING

SCALE -

DRAWN -

CHECKED -

**OCSB RIVERSIDE SOUTH** 

**ELEMENTARY SCHOOL** 

ELECTRICAL SITE PLAN

PROJECT NO. 2022-512 DRAWING NO.

E002

AS INDICATED

J. GUAN

D.VYAS

PLOT DATE - 2022/10/07 PLOTTED BY -

836 Solarium Ave. Ottawa, ON

| Statistics           |        |        |         |        |         |         |  |
|----------------------|--------|--------|---------|--------|---------|---------|--|
| Description          | Symbol | Avg    | Max     | Min    | Max/Min | Avg/Min |  |
| Bike Rack            | +      | 1.1 fc | 1.8 fc  | 0.7 fc | 2.6:1   | 1.6:1   |  |
| EAST/ SOUTH ENTRANCI | - +    | 1.5 fc | 18.5 fc | 0.0 fc | N/A     | N/A     |  |
| OUTDOOR SEATING      | +      | 2.5 fc | 3.5 fc  | 1.4 fc | 2.5:1   | 1.8:1   |  |
| PARKING LOT          | +      | 1.6 fc | 6.4 fc  | 0.5 fc | 12.8:1  | 3.2:1   |  |
| PROPERTY LINE        | +      | 0.1 fc | 0.5 fc  | 0.0 fc | N/A     | N/A     |  |
| WEST ENTRANCE        | +      | 1.5 fc | 5.9 fc  | 0.0 fc | N/A     | N/A     |  |