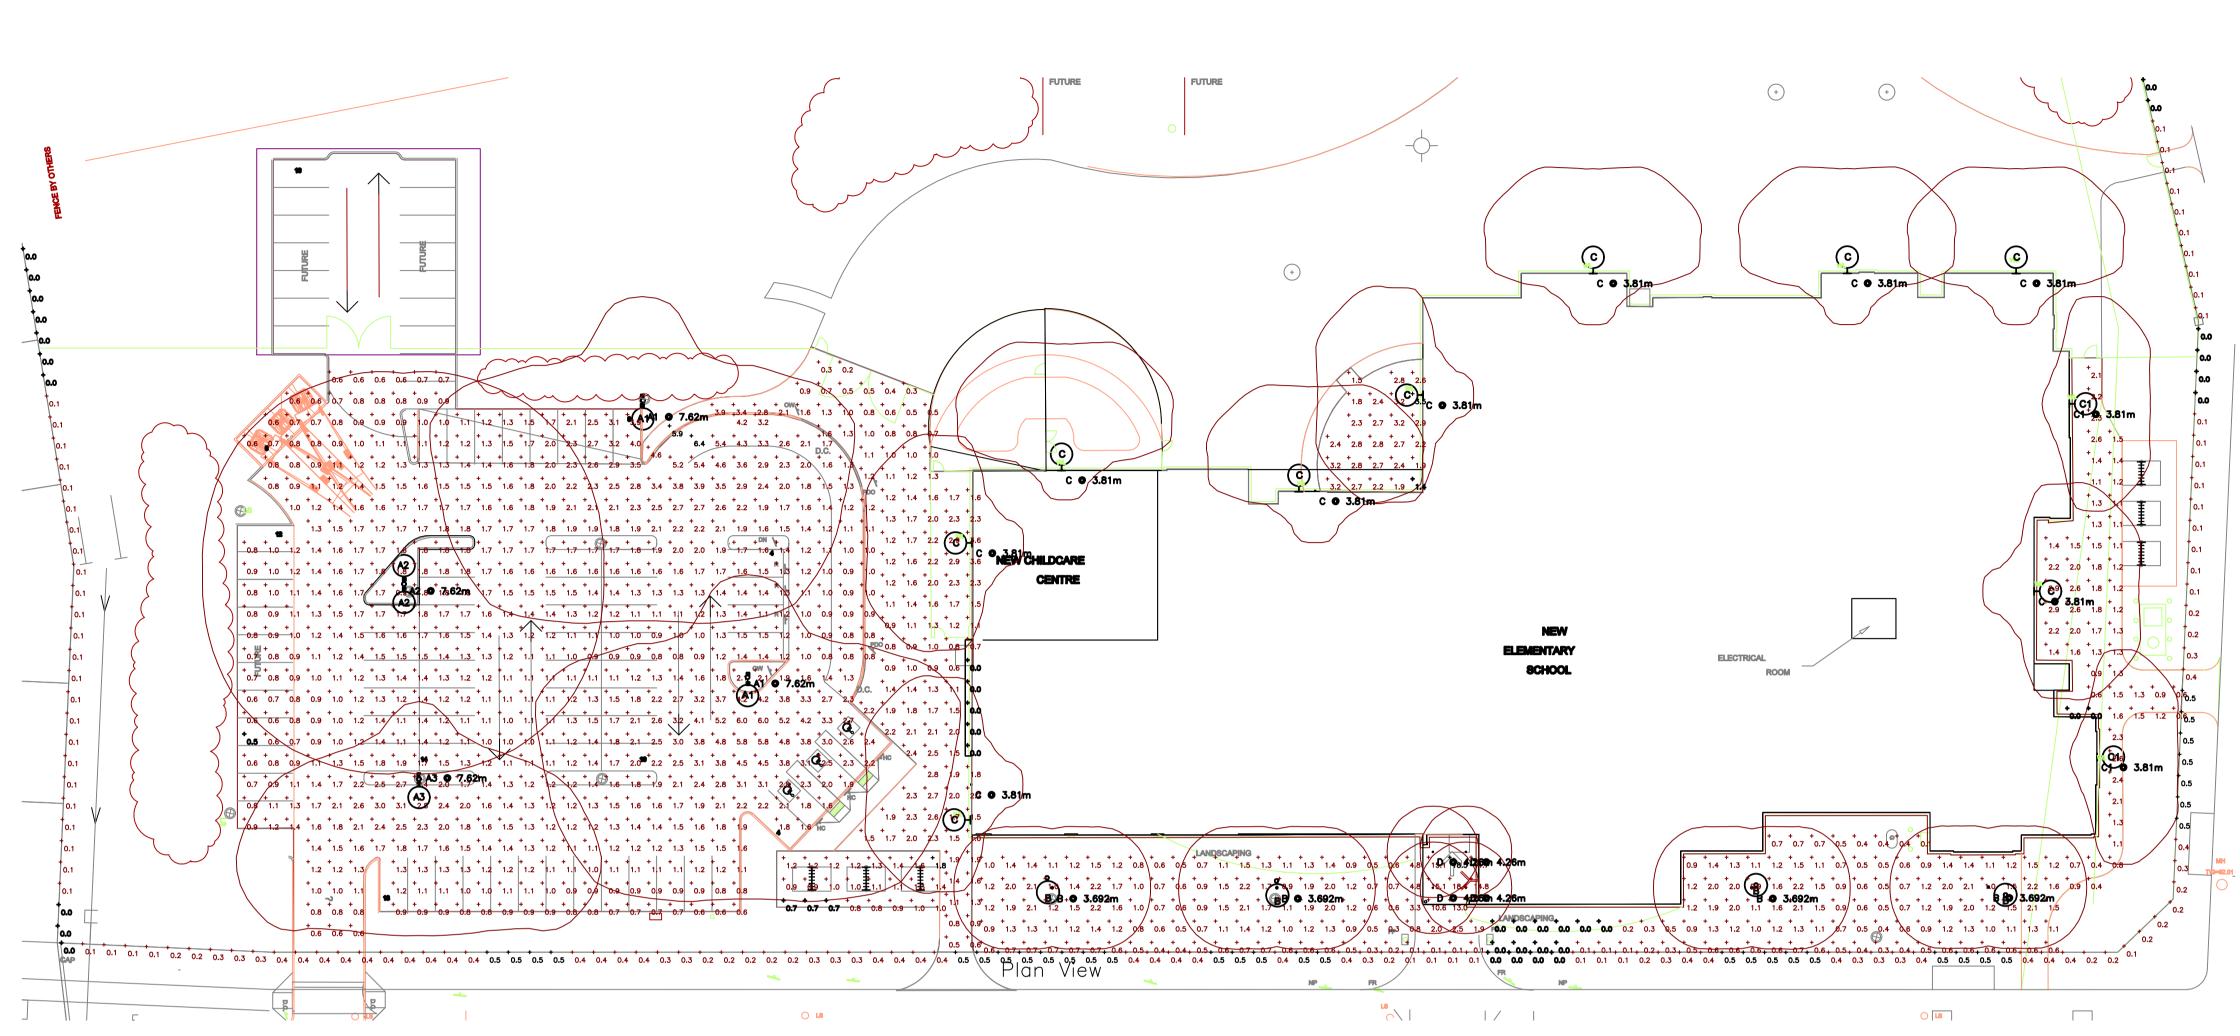

PROJECT NO. 2022-512 DRAWING NO.

E002

AS INDICATED

J. GUAN

D.VYAS

PLOT DATE - 2022/10/07 PLOTTED BY -

836 Solarium Ave. Ottawa, ON

| Statistics           |        |        |         |        |         |         |  |
|----------------------|--------|--------|---------|--------|---------|---------|--|
| Description          | Symbol | Avg    | Max     | Min    | Max/Min | Avg/Min |  |
| Bike Rack            | +      | 1.1 fc | 1.8 fc  | 0.7 fc | 2.6:1   | 1.6:1   |  |
| EAST/ SOUTH ENTRANCI | - +    | 1.5 fc | 18.5 fc | 0.0 fc | N/A     | N/A     |  |
| OUTDOOR SEATING      | +      | 2.5 fc | 3.5 fc  | 1.4 fc | 2.5:1   | 1.8:1   |  |
| PARKING LOT          | +      | 1.6 fc | 6.4 fc  | 0.5 fc | 12.8:1  | 3.2:1   |  |
| PROPERTY LINE        | +      | 0.1 fc | 0.5 fc  | 0.0 fc | N/A     | N/A     |  |
| WEST ENTRANCE        | +      | 1.5 fc | 5.9 fc  | 0.0 fc | N/A     | N/A     |  |

| LB      |  |  |  |
|---------|--|--|--|
| $\circ$ |  |  |  |
|         |  |  |  |

| Symbol | Label | Quantity | Manufacturer      | Catalog Number                                         | Description                                                                       | Number<br>Lamps | Lumens<br>Per Lamp | Light Loss<br>Factor | Wattage |
|--------|-------|----------|-------------------|--------------------------------------------------------|-----------------------------------------------------------------------------------|-----------------|--------------------|----------------------|---------|
| 0      | A1    | 2        | Lithonia Lighting | RSX2 LED P3 40K R4                                     | RSX Area Fixture Size 2 P3 Lumen<br>Package 4000K CCT Type R4 Distribution        | 1               | 20043              | 0.9                  | 149.98  |
| 0      | A2    | 1        | Lithonia Lighting | RSX2 LED P3 40K R5                                     | RSX Area Fixture Size 2 P3 Lumen<br>Package 4000K CCT Type R5 Distribution        | 1               | 20311              | 0.9                  | 149.98  |
| 0      | A3    | 1        | Lithonia Lighting | RSX2 LED P1 40K R3                                     | RSX Area Fixture Size 2 P1 Lumen<br>Package 4000K CCT Type R3 Distribution        | 1               | 10004              | 0.9                  | 72.06   |
| 0      | В     | 4        | Lithonia Lighting | RADPT P2 40K PATH<br>R90                               | RADEAN Post—Top with P2 4000K Pathway distribution.                               | 1               | 3824               | 0.9                  | 38.01   |
|        | С     | 9        | Lithonia Lighting | WDGE2 LED P4 40K<br>70CRI T3M                          | WDGE2 LED WITH P4 – PERFORMANCE<br>PACKAGE, 4000K, 70CRI, TYPE 4 MEDIUM<br>OPTIC. | 1               | 4376               | 0.9                  | 46.66   |
| _      | C1    | 2        | Lithonia Lighting | WDGE2 LED P3 40K<br>80CRI T3M                          | WDGE2 LED WITH P3 - PERFORMANCE<br>PACKAGE, 4000K, 80CRI, TYPE 4 MEDIUM<br>OPTIC. | 1               | 3063               | 0.9                  | 32.14   |
| 0      | D     | 4        | Lithonia Lighting | LBR6 ALO2 (2000LM)<br>SWW1 (4000K) AR LSS<br>MWD 80CRI | 6IN LBR Retrofit 2000LM 4000K Clear<br>Semi-Specular Medium Wide 80CRI            | 1               | 2425               | 0.9                  | 24.85   |