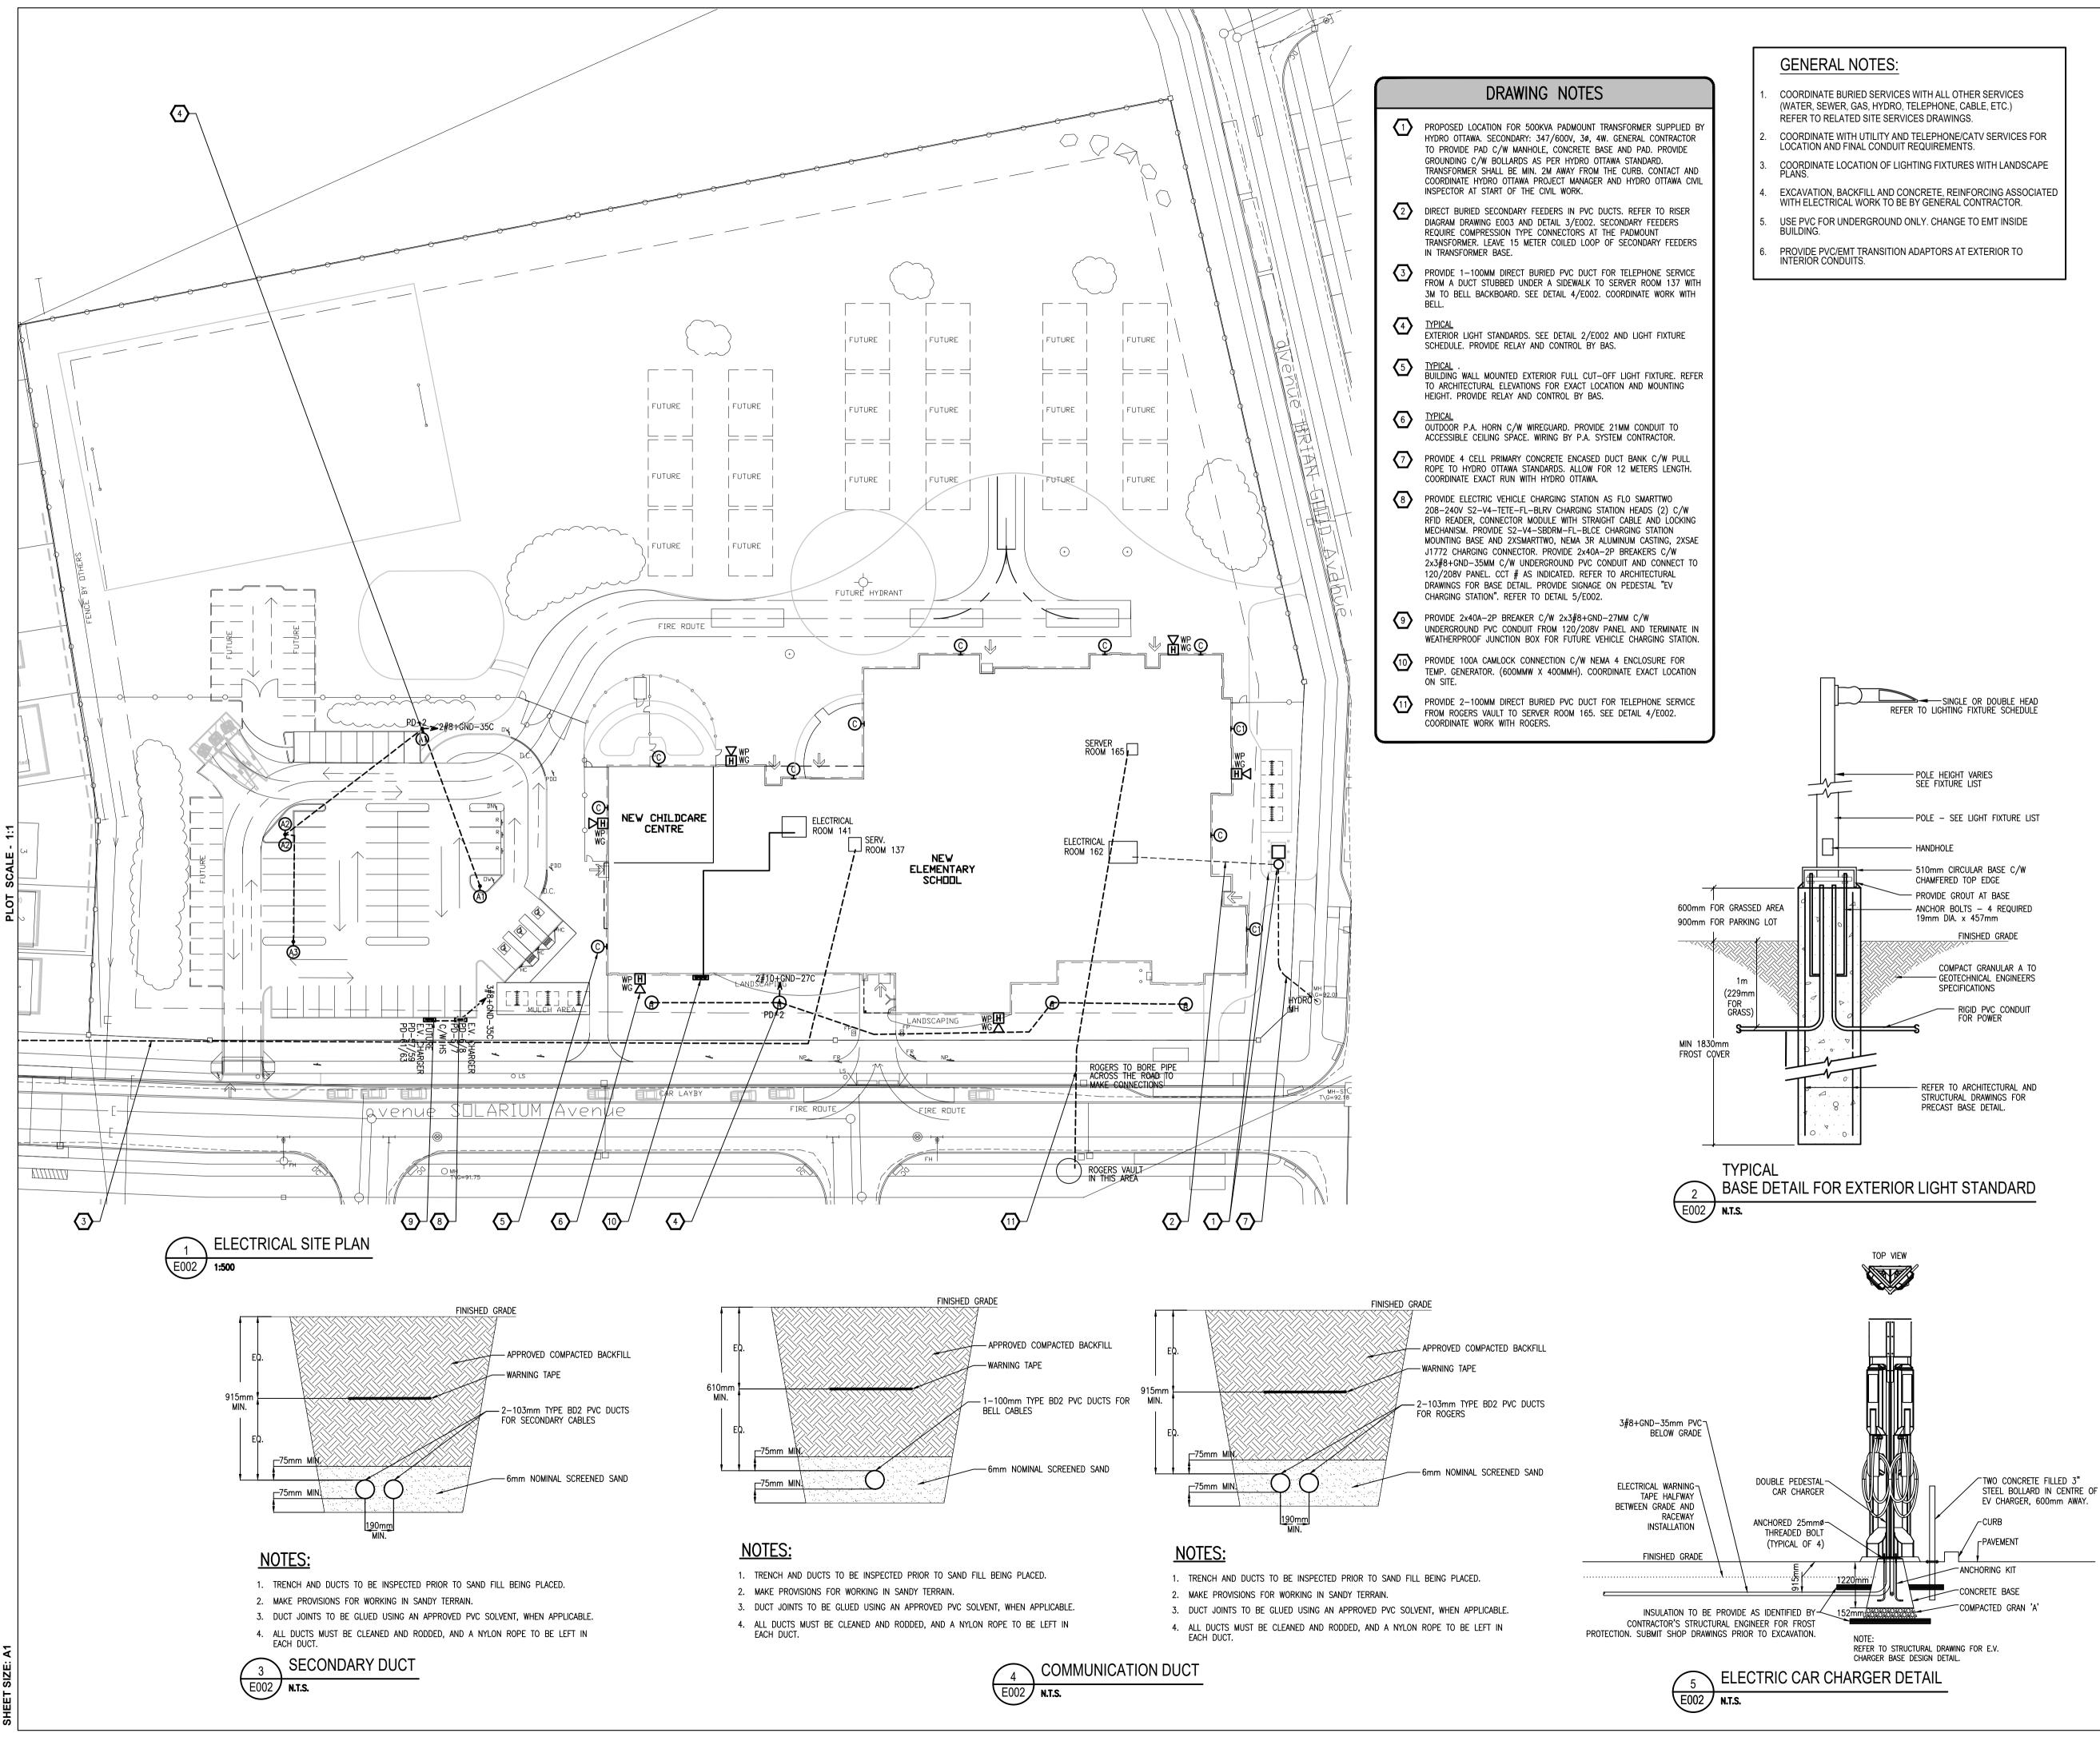

## **OCSB RIVERSIDE SOUTH ELEMENTARY SCHOOL**

836 Solarium Ave. Ottawa, ON DRAWING

ELECTRICAL SITE PLAN

| PROJECT NO. | 2022-512     | DRAWING NO.  |
|-------------|--------------|--------------|
| SCALE -     | AS INDICATED |              |
| DRAWN -     | J. GUAN      | E002         |
| CHECKED -   | D.VYAS       |              |
| PLOT DATE - | 2023/01/05   | PLOTTED BY - |