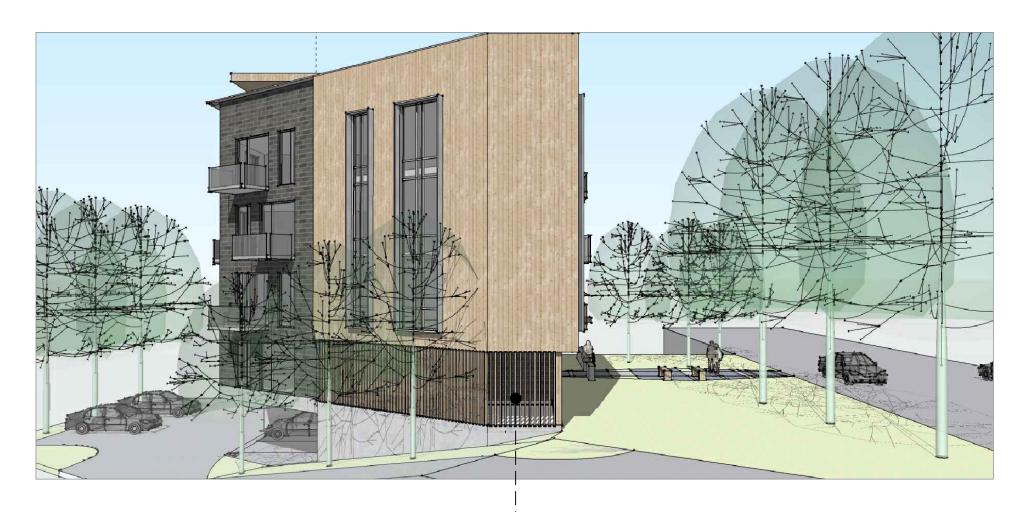

#### LANDSCAPE WALL -

- over roof terrace

unPoised Architecture - www. unpoised.com | 3055 RICHMOND ROAD | 2022-06-24

**WOOD LATTICE**- surrounding amenity space

unPoised Architecture - www. unpoised.com | 3055 RICHMOND ROAD | 2022-06-24

STAIR VOLUME

CANOPY - over wood lattice and visable element from street facade

unPoised Architecture - www. unpoised.com | 3055 RICHMOND ROAD | 2022-06-24