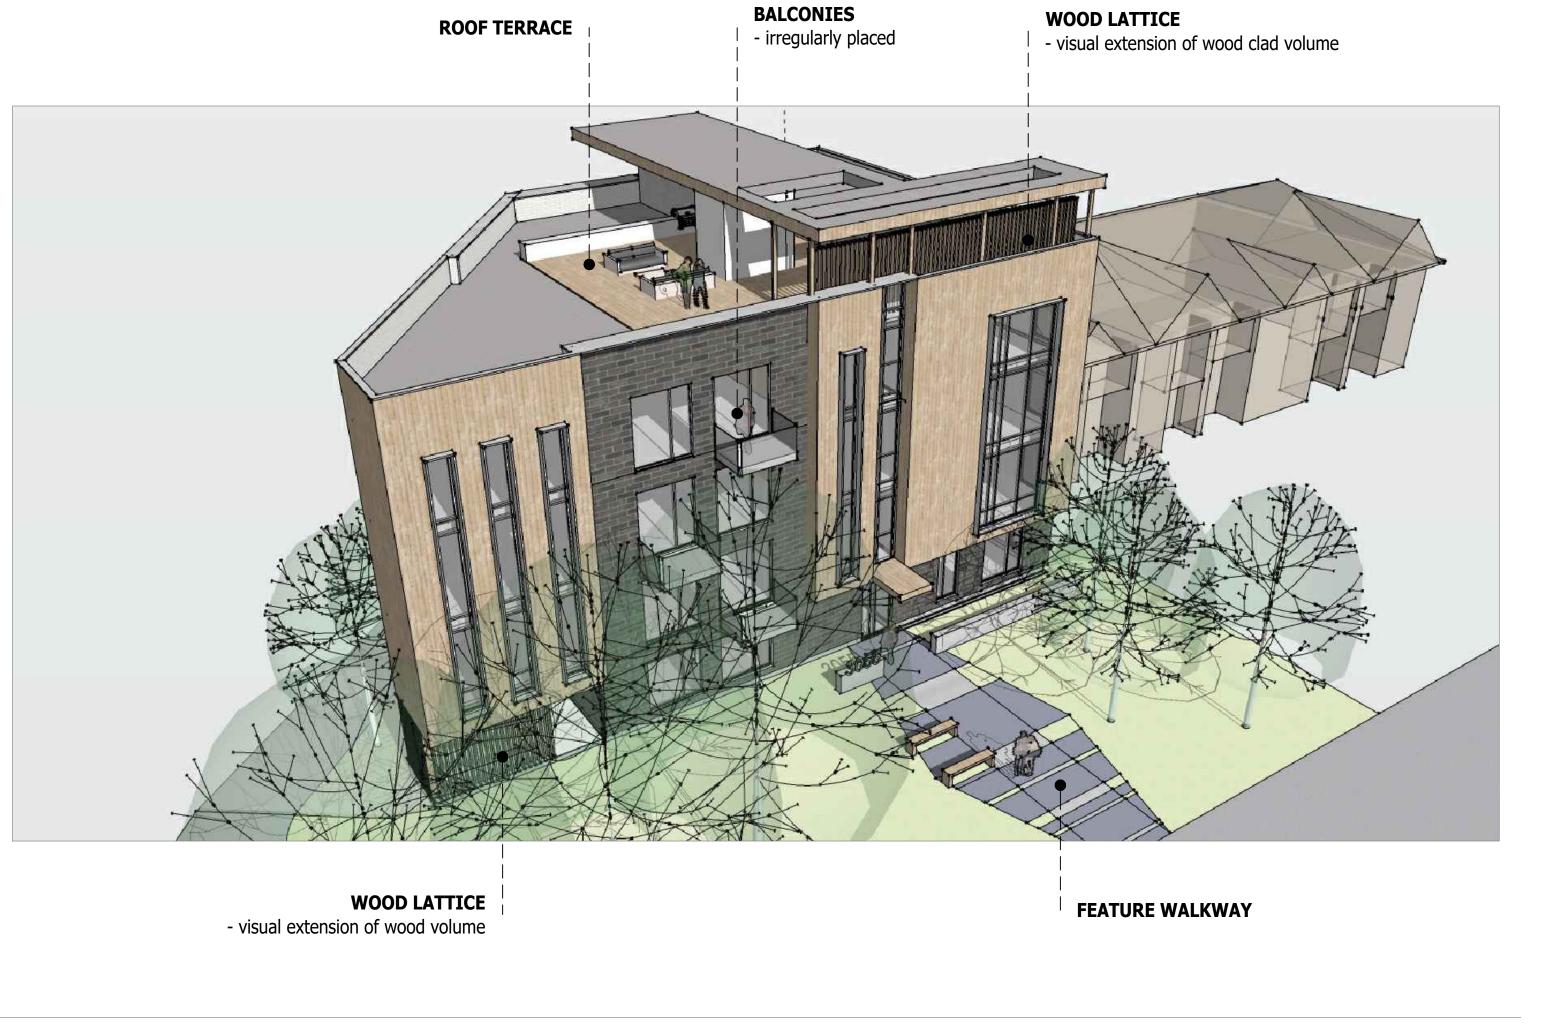

#### LANDSCAPE WALL -

- over roof terrace

unPoised Architecture - www. unpoised.com | 3055 RICHMOND ROAD | 2022-06-24

**WOOD LATTICE**- surrounding amenity space

unPoised Architecture - www. unpoised.com | 3055 RICHMOND ROAD | 2022-06-24

STAIR VOLUME

CANOPY - over wood lattice and visable element from street facade

unPoised Architecture - www. unpoised.com | 3055 RICHMOND ROAD | 2022-06-24