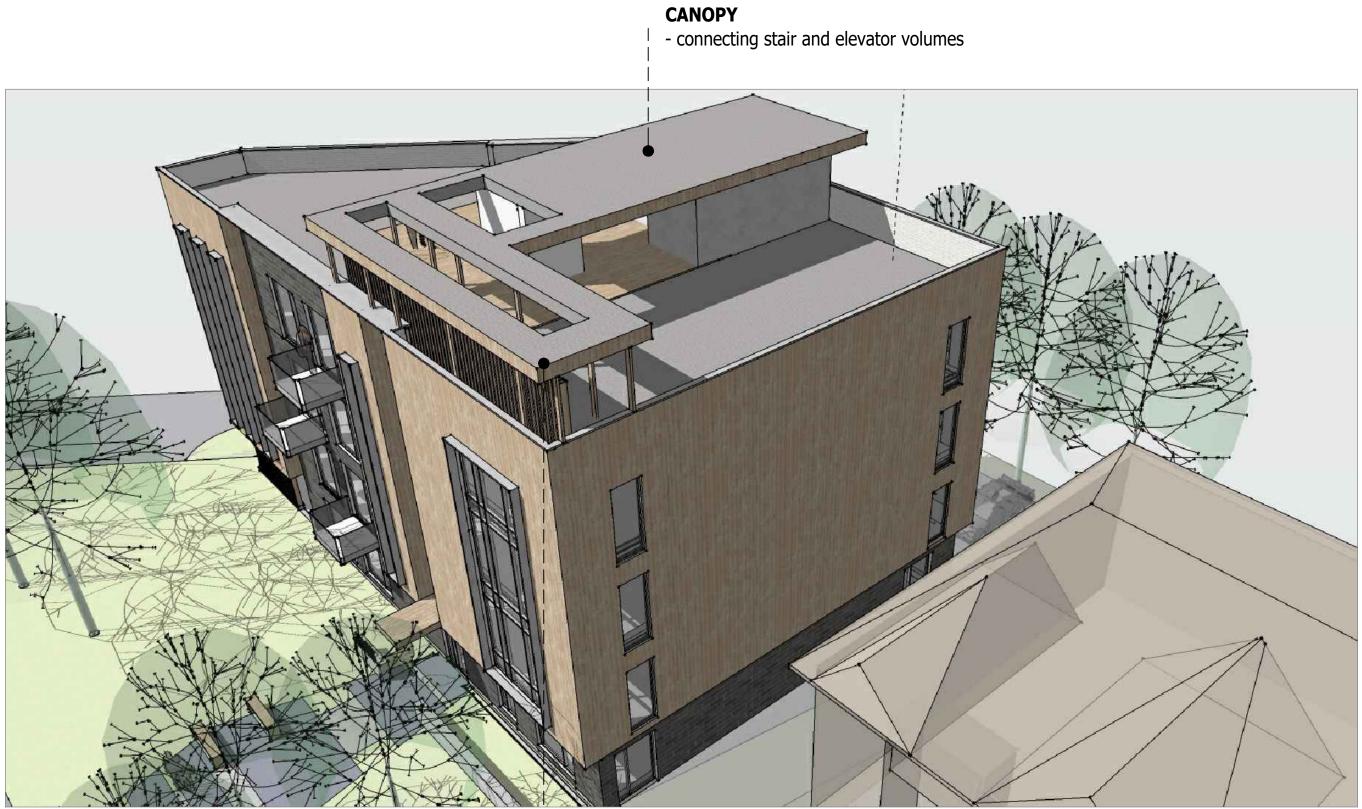

STAIR VOLUME

CANOPY - over wood lattice and visable element from street facade

unPoised Architecture - www. unpoised.com | 3055 RICHMOND ROAD | 2022-06-24