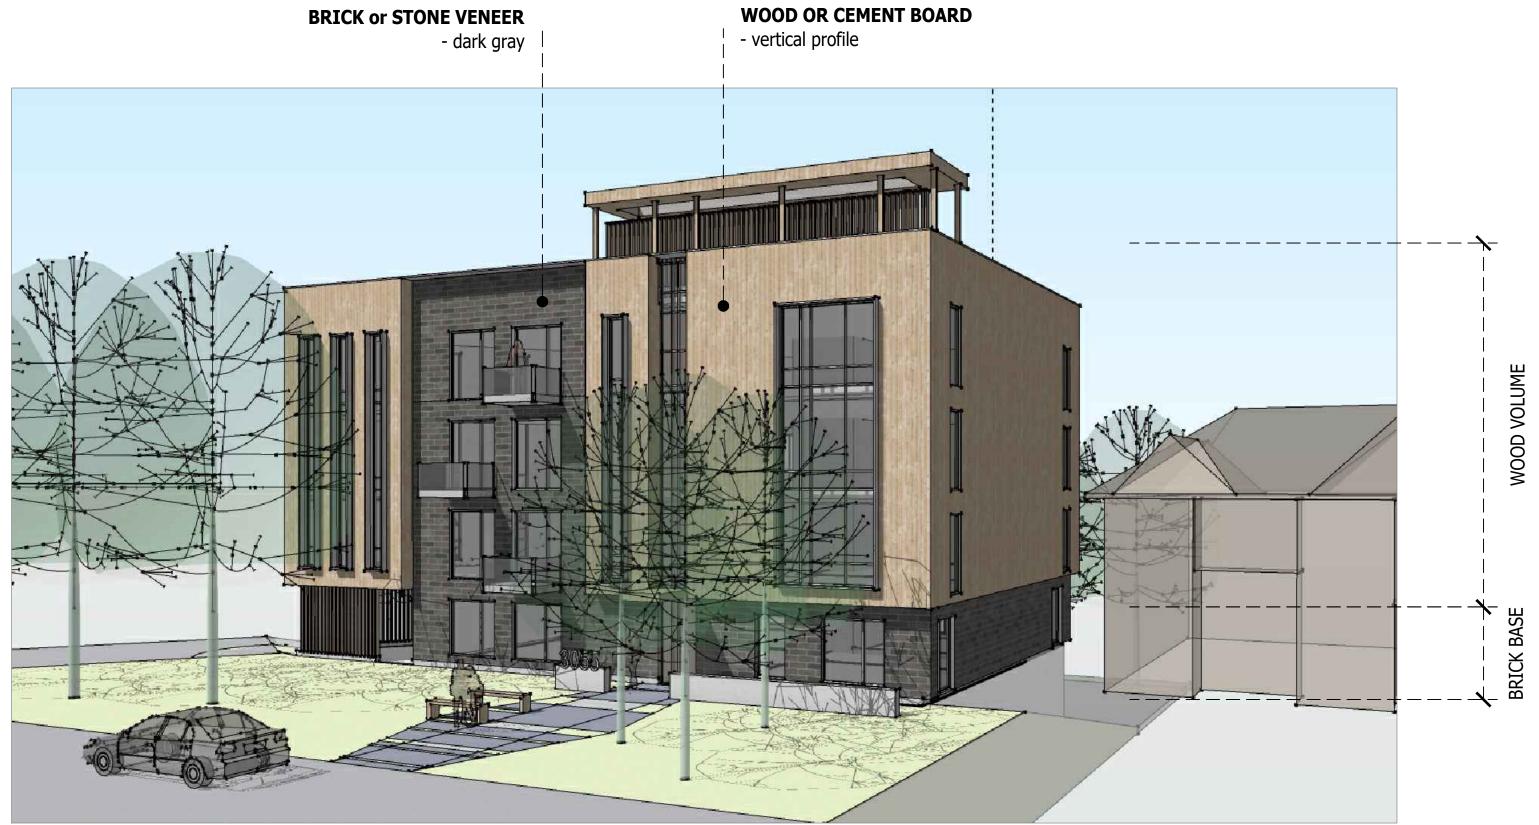

# **CONCEPT RENDERINGS - 3055 Richmond Road** 2022-06-24 **Proposed 4 Storey Residential Building**

client

architect

Azul Designs | 2277 Prospect Aveune, Ottawa ON

unPoised Architecture INC | 5-16 Sweetland Avenue | Ottawa ON