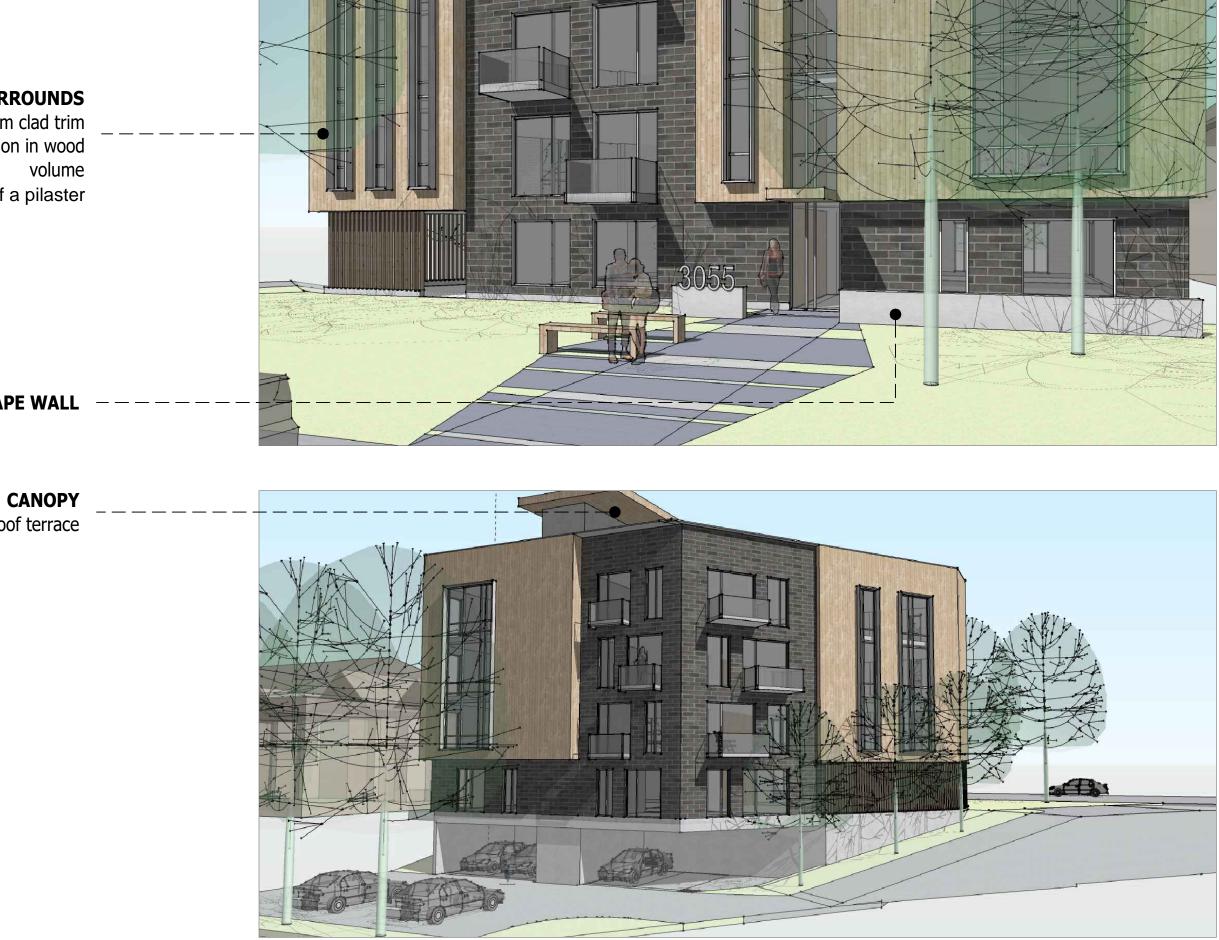

### WINDOW SURROUNDS

- 10" proud aluminum clad trim - located around fenestration in wood - modern form of a pilaster

#### LANDSCAPE WALL -

- over roof terrace

unPoised Architecture - www. unpoised.com | 3055 RICHMOND ROAD | 2022-06-24

**WOOD LATTICE**- surrounding amenity space

unPoised Architecture - www. unpoised.com | 3055 RICHMOND ROAD | 2022-06-24

STAIR VOLUME

CANOPY - over wood lattice and visable element from street facade

unPoised Architecture - www. unpoised.com | 3055 RICHMOND ROAD | 2022-06-24