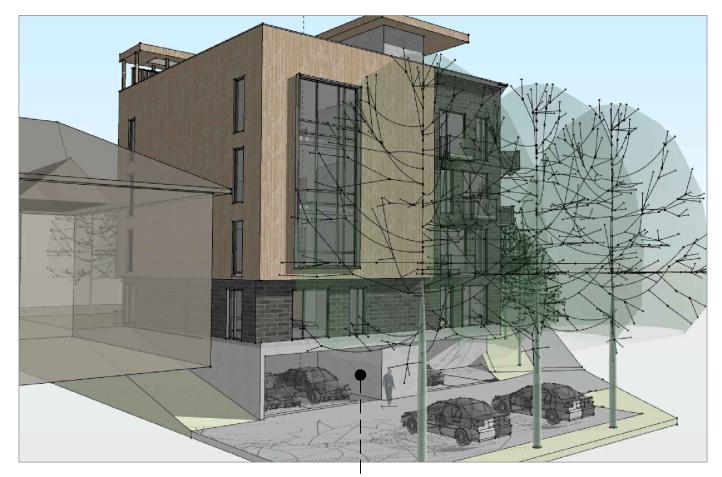

### WINDOW SURROUNDS

- 10" proud aluminum clad trim - located around fenestration in wood - modern form of a pilaster

#### LANDSCAPE WALL -

- over roof terrace

unPoised Architecture - www. unpoised.com | 3055 RICHMOND ROAD | 2022-06-24

**WOOD LATTICE**- surrounding amenity space

unPoised Architecture - www. unpoised.com | 3055 RICHMOND ROAD | 2022-06-24