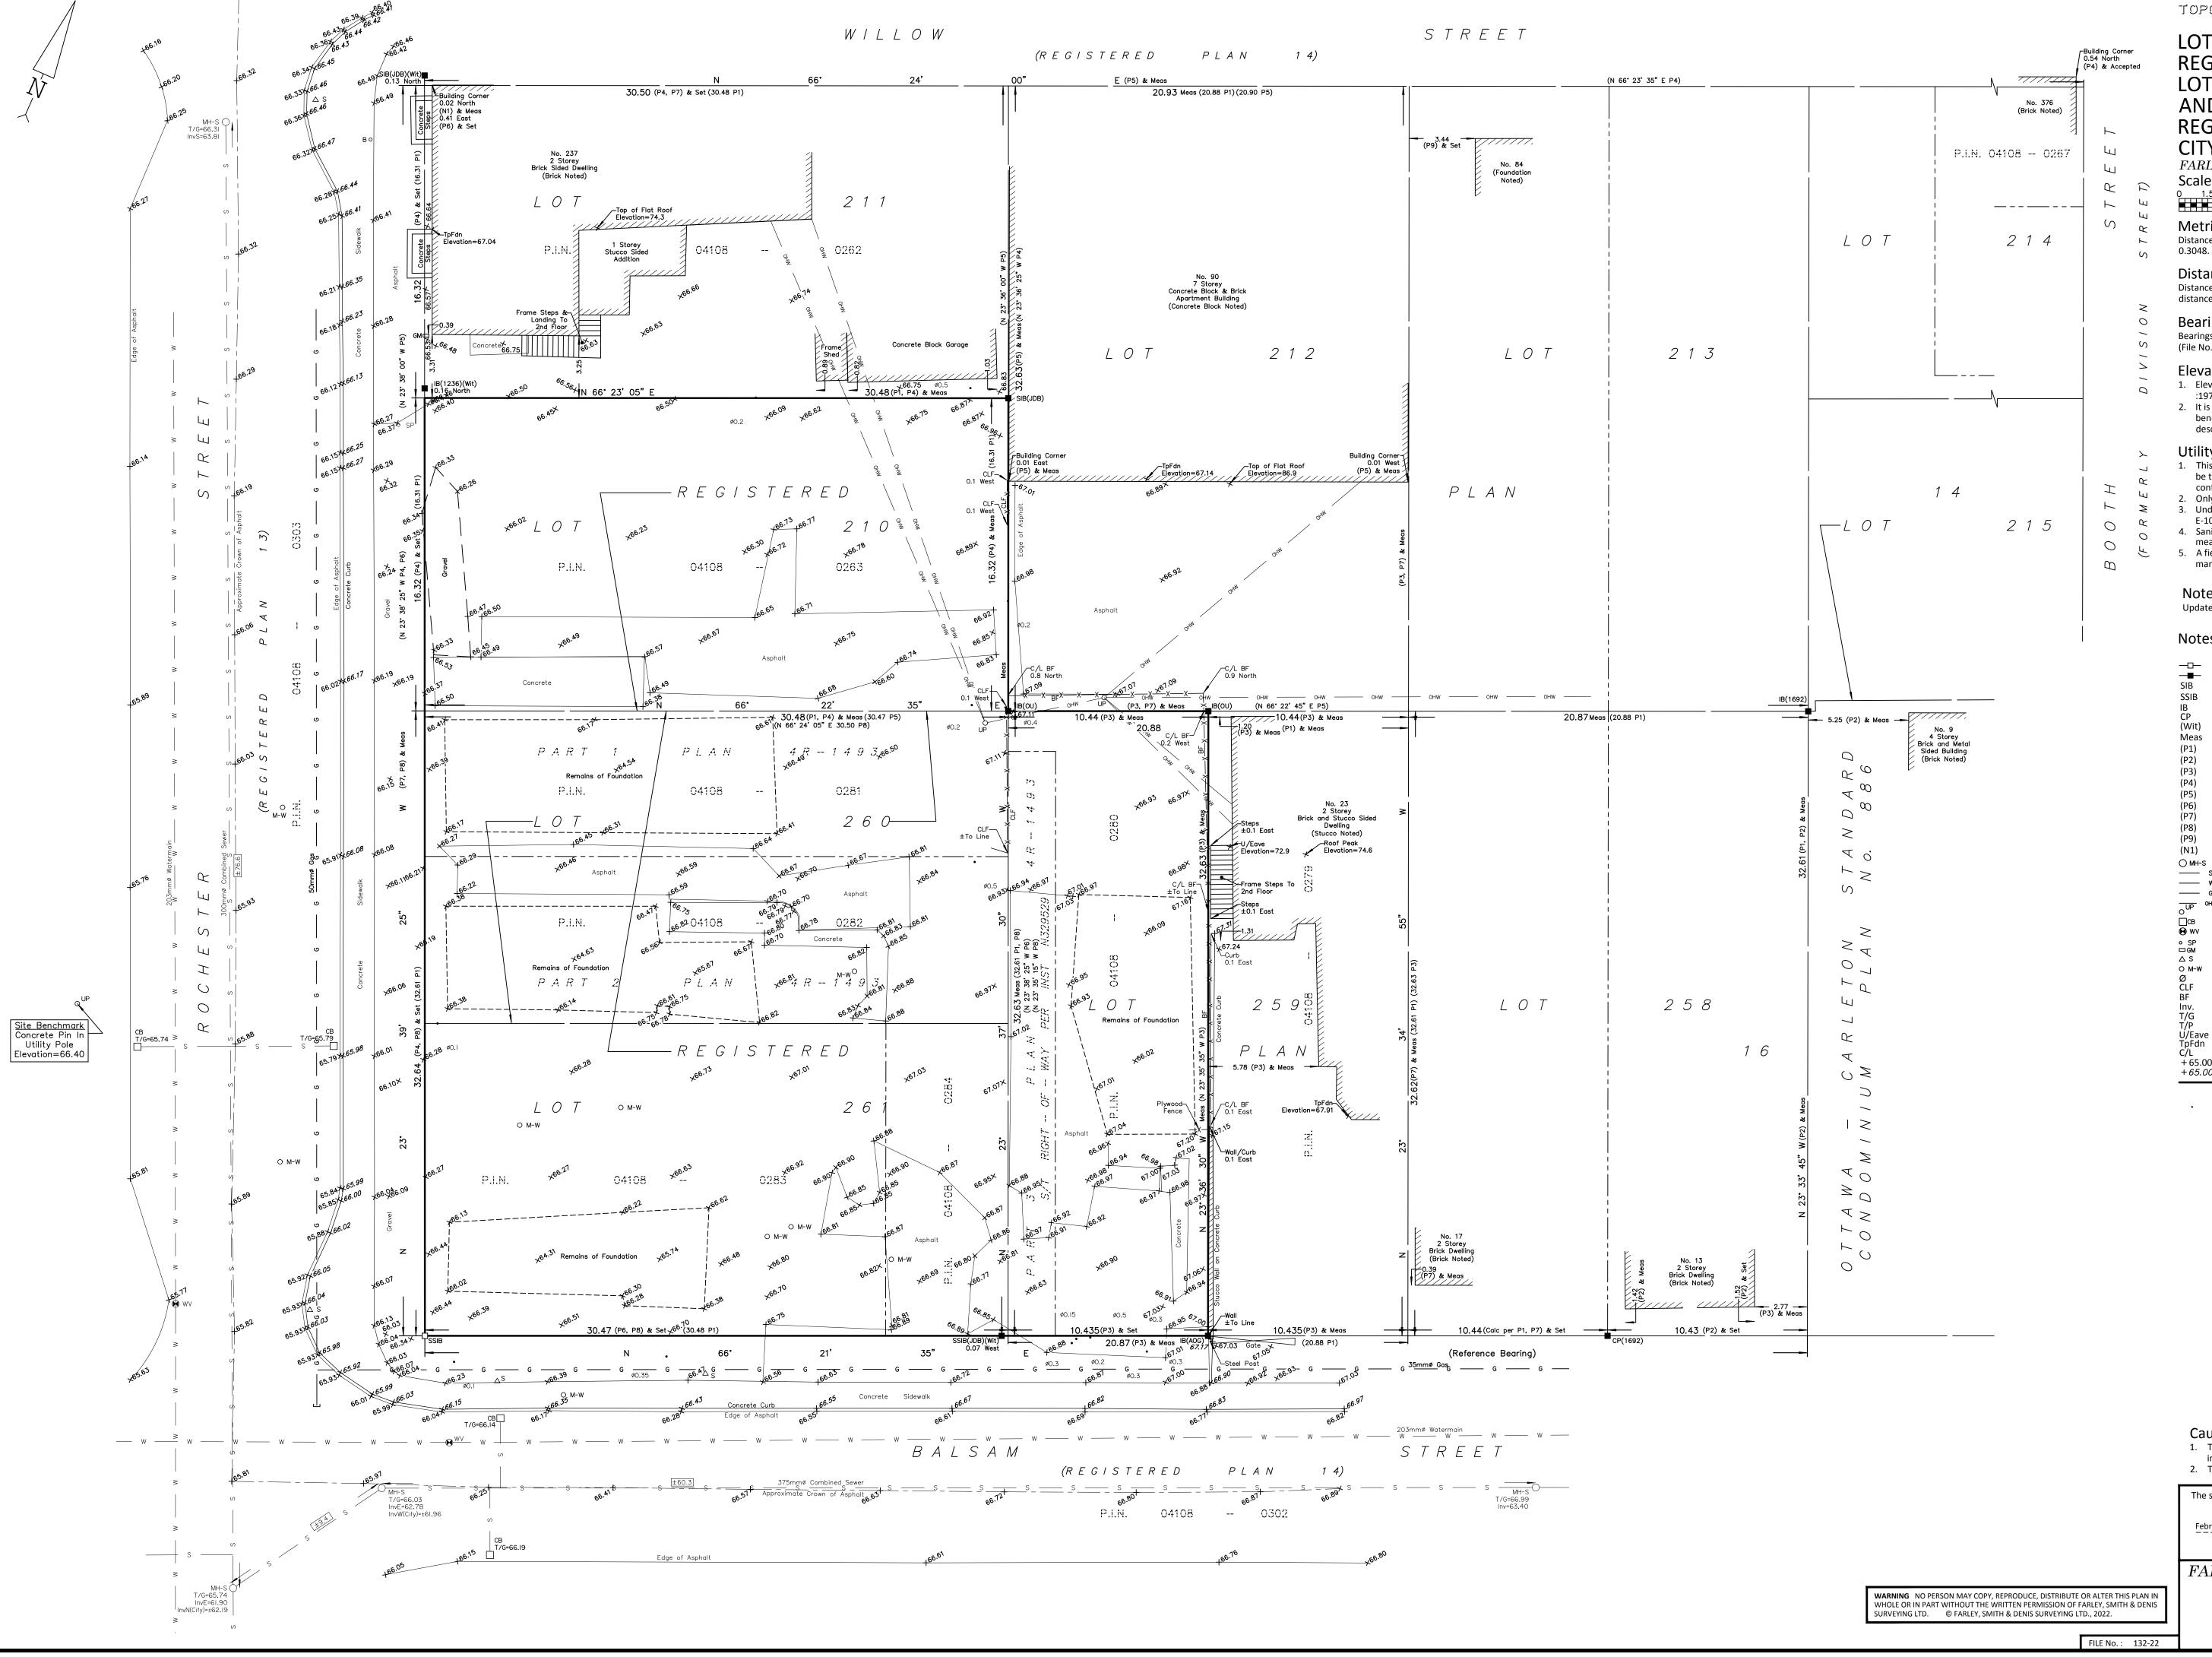

TOPOGRAPHIC SKETCH OF

# LOT 210 **REGISTERED PLAN 14** LOTS 260 AND 261 AND PART OF LOT 259 **REGISTERED PLAN 16** CITY OF OTTAWA

FARLEY, SMITH & DENIS SURVEYING LTD. 2022 Scale 1: 150

5 metres 

Metric Note Distances on this plan are in metres and can be converted to feet by dividing by

## Distance Note

Distances shown on this plan are ground distances and can be converted to grid distances by multiplying by the combined scale factor of 0.99994.

#### Bearing Note

Bearings and distances compiled from a plan by (1692) dated May 11, 2022 (File No. 132-22).

#### **Elevation Notes**

- 1. Elevations shown are geodetic and are referred to Geodetic Datum CGVD-1928 :1978. (Monument No. 197534238)
- 2. It is the responsibility of the user of this information to verify that the job benchmark has not been altered or disturbed and that it's relative elevation and description agrees with the information shown on this drawing.

# Utility Notes

- This drawing cannot be accepted as acknowledging all of the utilities and it will be the responsibility of the user to contact the respective utility authorities for confirmation.
- Only visible surface utilities were located.
  Underground utility data derived from City of Ottawa utility sheet reference: E-10-21, E-10-25, 2621p&p1, 2621p&p2, 3067p&p2 & 3067p&p3.
- 4. Sanitary and storm sewer grades and inverts were derived from: Field
- measurement. 5. A field location of underground plant by the pertinent utility authority is mandatory before any work involving breaking ground, probing, excavating etc.

### Note

Updated topographic information along Rochester Street September 27, 2022.

#### Notes & Legend Donotoc

|              | Denotes |                                                          |
|--------------|---------|----------------------------------------------------------|
| -0-          | п       | Survey Monument Planted                                  |
|              |         | Survey Monument Found                                    |
| SIB          |         | Standard Iron Bar                                        |
| SSIB         | п       | Short Standard Iron Bar                                  |
| IB           | п       | Iron Bar                                                 |
| СР           |         | Concrete Pin                                             |
| (Wit)        | н       | Witness                                                  |
| Meas         | н       | Measured                                                 |
| (P1)         | п       | Registered Plan 14                                       |
| (P2)         | п       | Plan by (1692) dated December 3, 2020 (File No. 567-20)  |
| (P3)         | н       | Plan by (1236) dated October 7, 1992 (Ref. No. 92-1146)  |
| (P4)         | п       | Plan by (1236) dated October 7, 1992 (Ref. No. 92-1149)  |
| (P5)         | п       | Plan by (990) dated May 31, 1989                         |
| (P6)         | п       | Plan by (725) dated September 10, 1985 (Ref. No. 635-85) |
| (P7)         | н       | Plan by (1287) dated August 1, 1985 (Job No. 526-85)     |
| (P8)         | п       | Plan 4R-1493                                             |
| (P9)         |         | Plan by (AOG) dated September 2, 1980                    |
| (N1)         |         | Notes by (857) dated September 23, 1980 (Job No. 7461)   |
| O MH-S       | п       | Maintenance Hole (Sanitary)                              |
| s            | - "     | Underground Combination Sewer                            |
| w            | - "     | Underground Water                                        |
| G            | - "     | Underground Gas                                          |
| OHW          | - "     | Overhead Wires                                           |
| 0            |         | Utility Pole                                             |
| Дсв          |         | Catch Basin                                              |
| € wv         |         | Water Valve                                              |
| > SP         | "       | Water Stand Post                                         |
| ⊐GM<br>∆S    | "       | Gas Meter<br>Sign                                        |
| ом-w         |         | Monitoring Well                                          |
| Ø            |         | Diameter                                                 |
| ĈLF          | н       | Chain Link Fence                                         |
| BF           |         | Board Fence                                              |
| lnv.         | н       | Invert                                                   |
| T/G          |         | Top of Grate                                             |
| T/P          | н       | Top of Pipe                                              |
| U/Eave       |         | Underside of Eave                                        |
| TpFdn<br>C/L | "       | Top of Foundation<br>Centreline                          |
| + 65.00      | "       | Location of Elevations                                   |
| + 65.00      | "       | Top of Concrete Curb Elevation                           |
|              | - II    | Property Line                                            |
|              |         |                                                          |
| •            |         | Deciduous Tree - The Symbol shown denotes                |
|              |         | location and trunk diameter only. Size of its' root      |

location and trunk diameter only. Size of its' root system/overhead canopy may be smaller/larger than the symbol size depicted on this plan.

Site Area=1832.1 sq.m.

Caution

- This is not a plan of survey and shall not be used except for the purpose indicated in the title block.
  This sketch is protected by copyright.