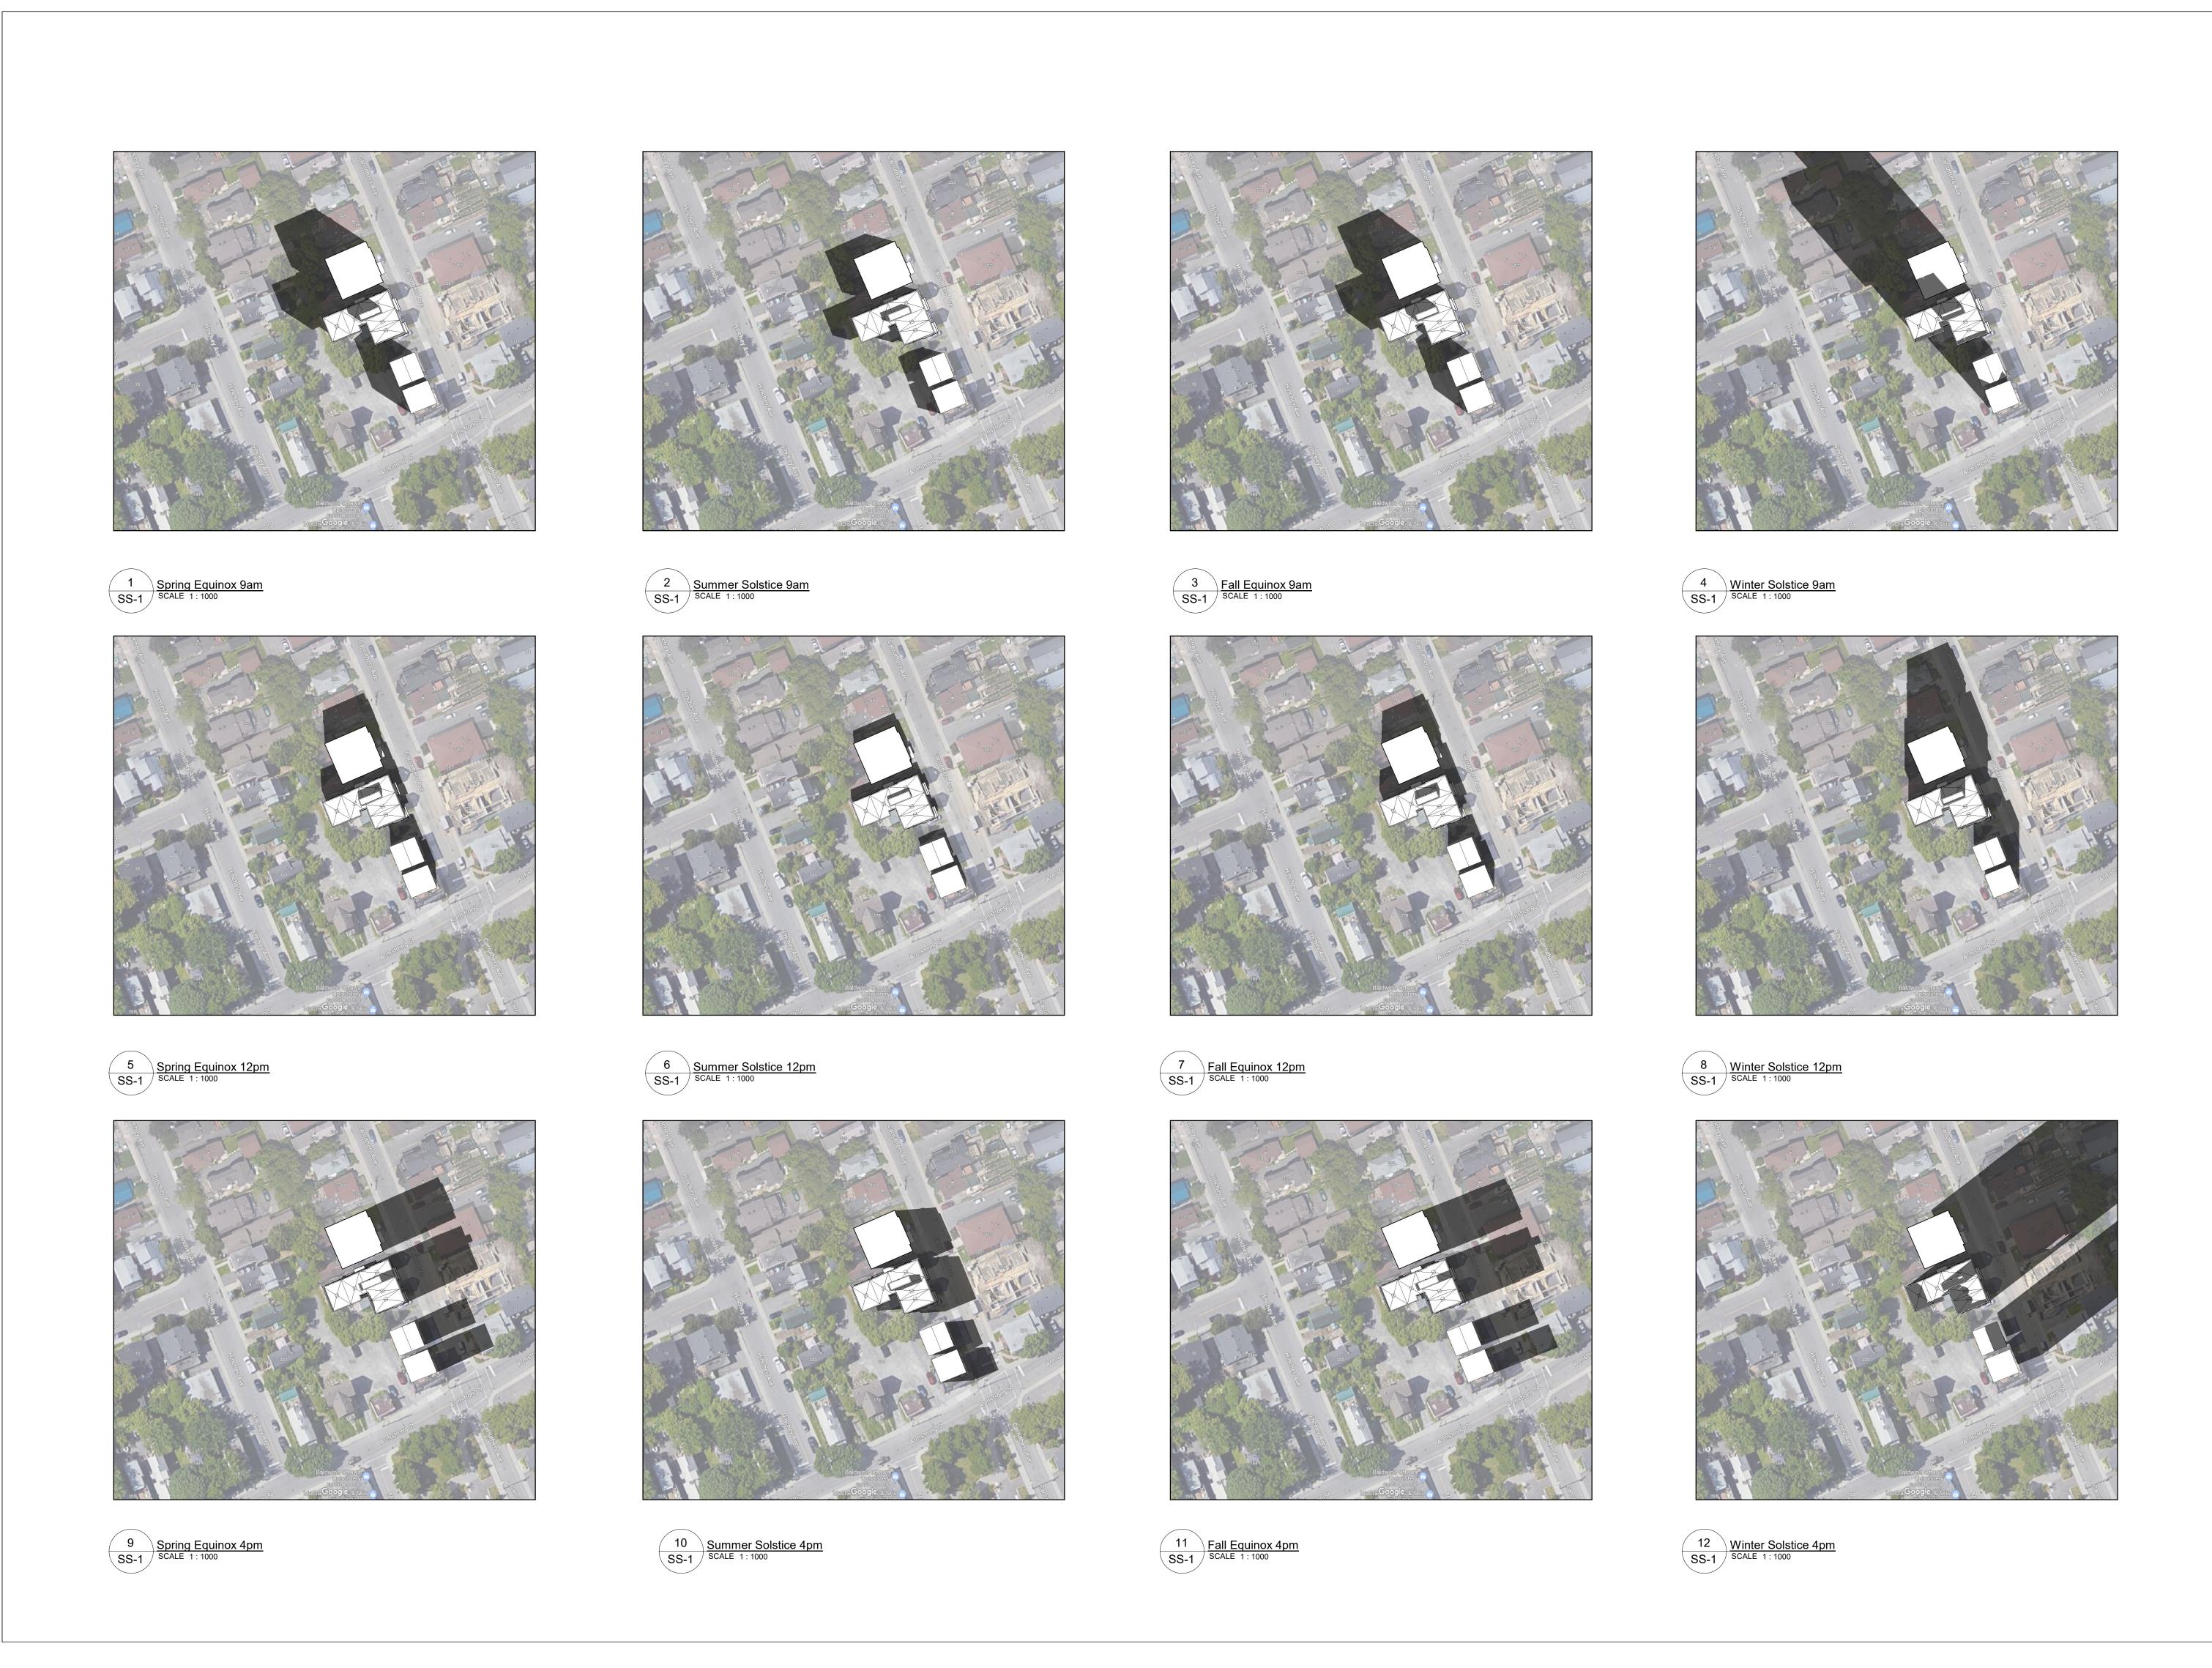

PROJECT:
CARRUTHERS AVENUE
DEVELOPMENT
266-268 CARRUTHERS AVENUE, OTTAWA, ON

SUN STUDY

S.J.LAWRENCE ARCHITECT INCORPORATED

DRAWN D.T.

PLOT DATE: 2023-06-12 9:19:46 AM JOB NUMBER: **SL-1077-22** 

1:1000

CHECKED BY: **B.L. S.J.L.** 