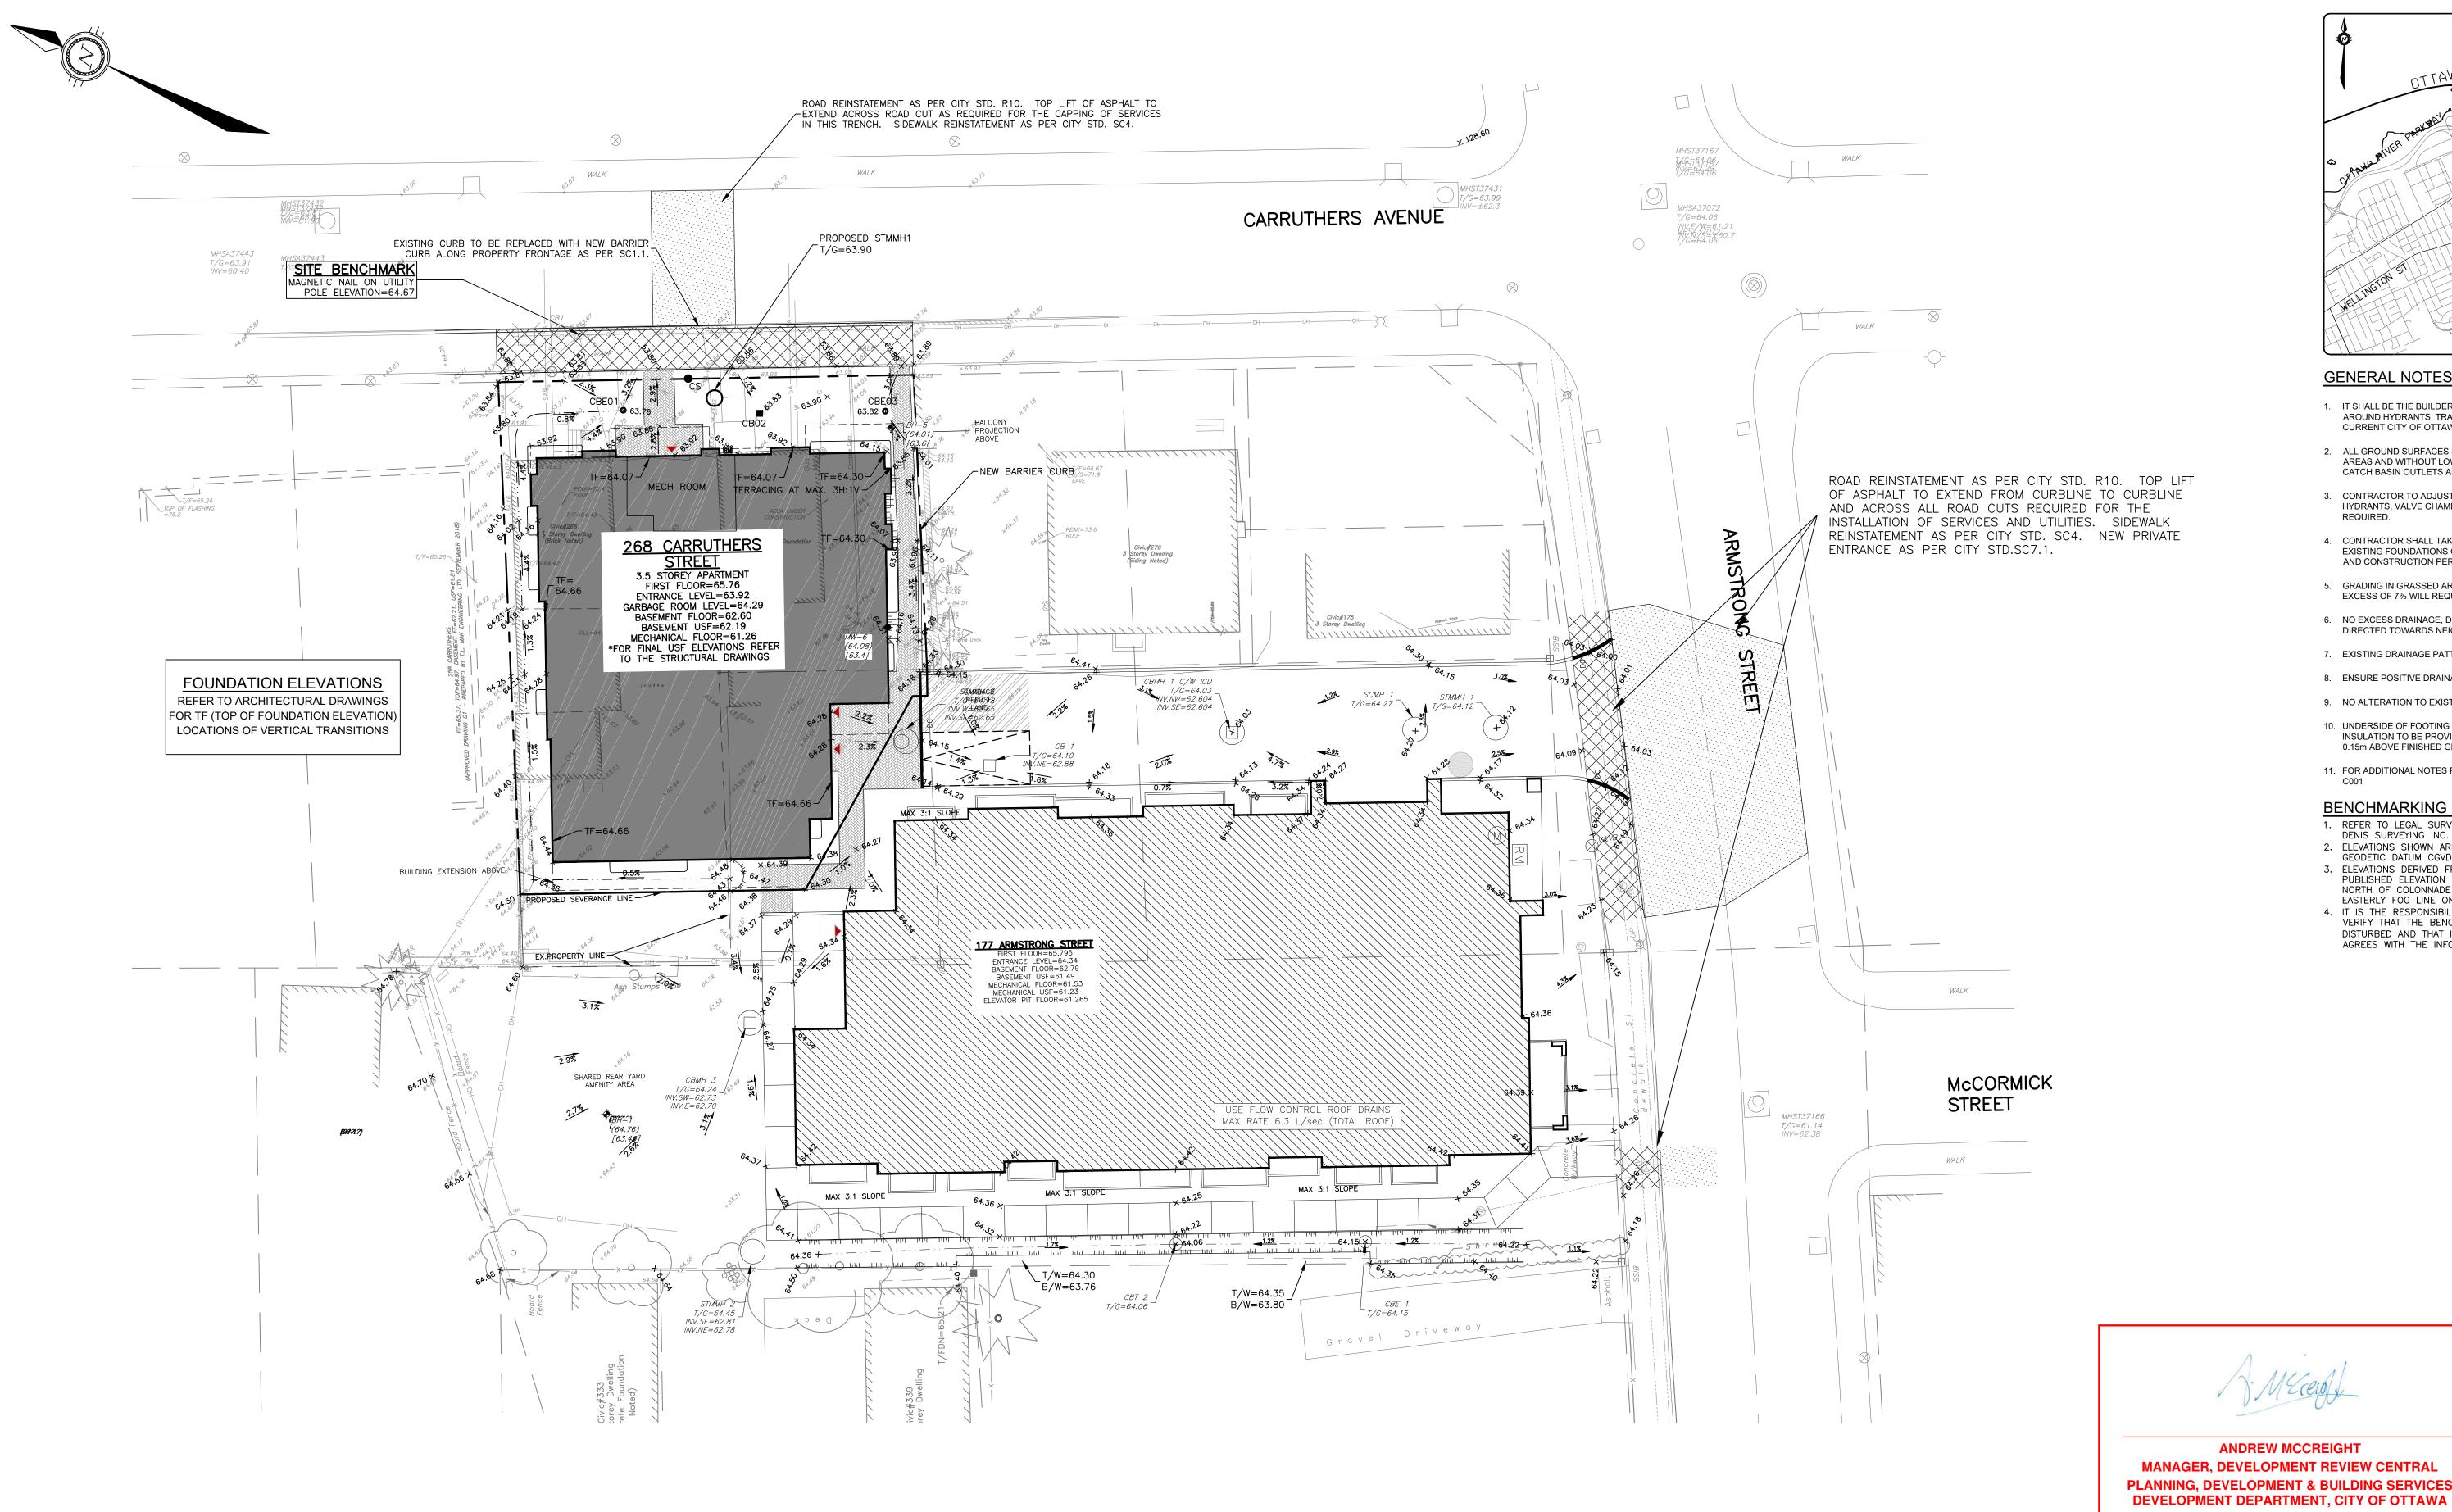

KEY PLAN LOCATION

## **GENERAL NOTES FOR GRADING**

- 1. IT SHALL BE THE BUILDER'S RESPONSIBILITY TO ENSURE THAT GRADING AROUND HYDRANTS, TRANSFORMERS, AND UTILITY PEDESTALS, ETC., MEET CURRENT CITY OF OTTAWA, HYDRO AND UTILITY COMPANY REQUIREMENTS.
- 2. ALL GROUND SURFACES SHALL BE EVENLY GRADED WITHOUT PONDING AREAS AND WITHOUT LOW POINTS EXCEPT WHERE APPROVED SWALE OR CATCH BASIN OUTLETS ARE PROVIDED.
- 3. CONTRACTOR TO ADJUST EXISTING CATCH BASINS, MANHOLES, FIRE HYDRANTS, VALVE CHAMBERS AND VALVE BOXES TO FINAL GRADE AS REQUIRED.
- 4. CONTRACTOR SHALL TAKE ALL NECESSARY PRECAUTIONS TO PROTECT EXISTING FOUNDATIONS OF ADJACENT BUILDINGS DURING EXCAVATION
- 5. GRADING IN GRASSED AREAS WILL BE BETWEEN 2% TO 7%. GRADES IN EXCESS OF 7% WILL REQUIRE A MAXIMUM 3:1 TERRACING.
- 6. NO EXCESS DRAINAGE, DURING OR AFTER CONSTRUCTION, TO BE DIRECTED TOWARDS NEIGHBORING PROPERTIES.
- 7. EXISTING DRAINAGE PATTERNS TO BE MAINTAINED.
- 8. ENSURE POSITIVE DRAINAGE AWAY FROM FOUNDATION.
- 9. NO ALTERATION TO EXISTING GRADES ON THE PROPERTY LINES.
- 10. UNDERSIDE OF FOOTING TO BE MINIMUM 1.5m BELOW FINISHED GRADE OR INSULATION TO BE PROVIDED. TOP OF FOUNDATION TO BE MAINTAINED 0.15m ABOVE FINISHED GRADE.
- 11. FOR ADDITIONAL NOTES REFER TO NOTES AND LEGEND SHEET, DRAWING

## BENCHMARKING NOTES FOR SITE 1. REFER TO LEGAL SURVEY PLAN PREPARED BY FARLEY, SMITH &

- DENIS SURVEYING INC. DATED APRIL 22,2022. 2. ELEVATIONS SHOWN ARE GEODETIC AND ARE REFERRED TO
- GEODETIC DATUM CGVD-1928 :1978. 3. ELEVATIONS DERIVED FROM MONUMENT NO. 01919680092 HAVING A
- PUBLISHED ELEVATION OF 84.092 METRES. LOCATION: ±340 METRES NORTH OF COLONNADE ROAD, ±15.3 METRES EAST OF THE EASTERLY FOG LINE ON PRINCE OF WALES DRIVE.
- 4. IT IS THE RESPONSIBILITY OF THE USER OF THIS INFORMATION TO VERIFY THAT THE BENCHMARK HAS NOT BEEN ALTERED OR DISTURBED AND THAT IT'S RELATIVE ELEVATION AND DESCRIPTION AGREES WITH THE INFORMATION SHOWN ON THIS DRAWING.