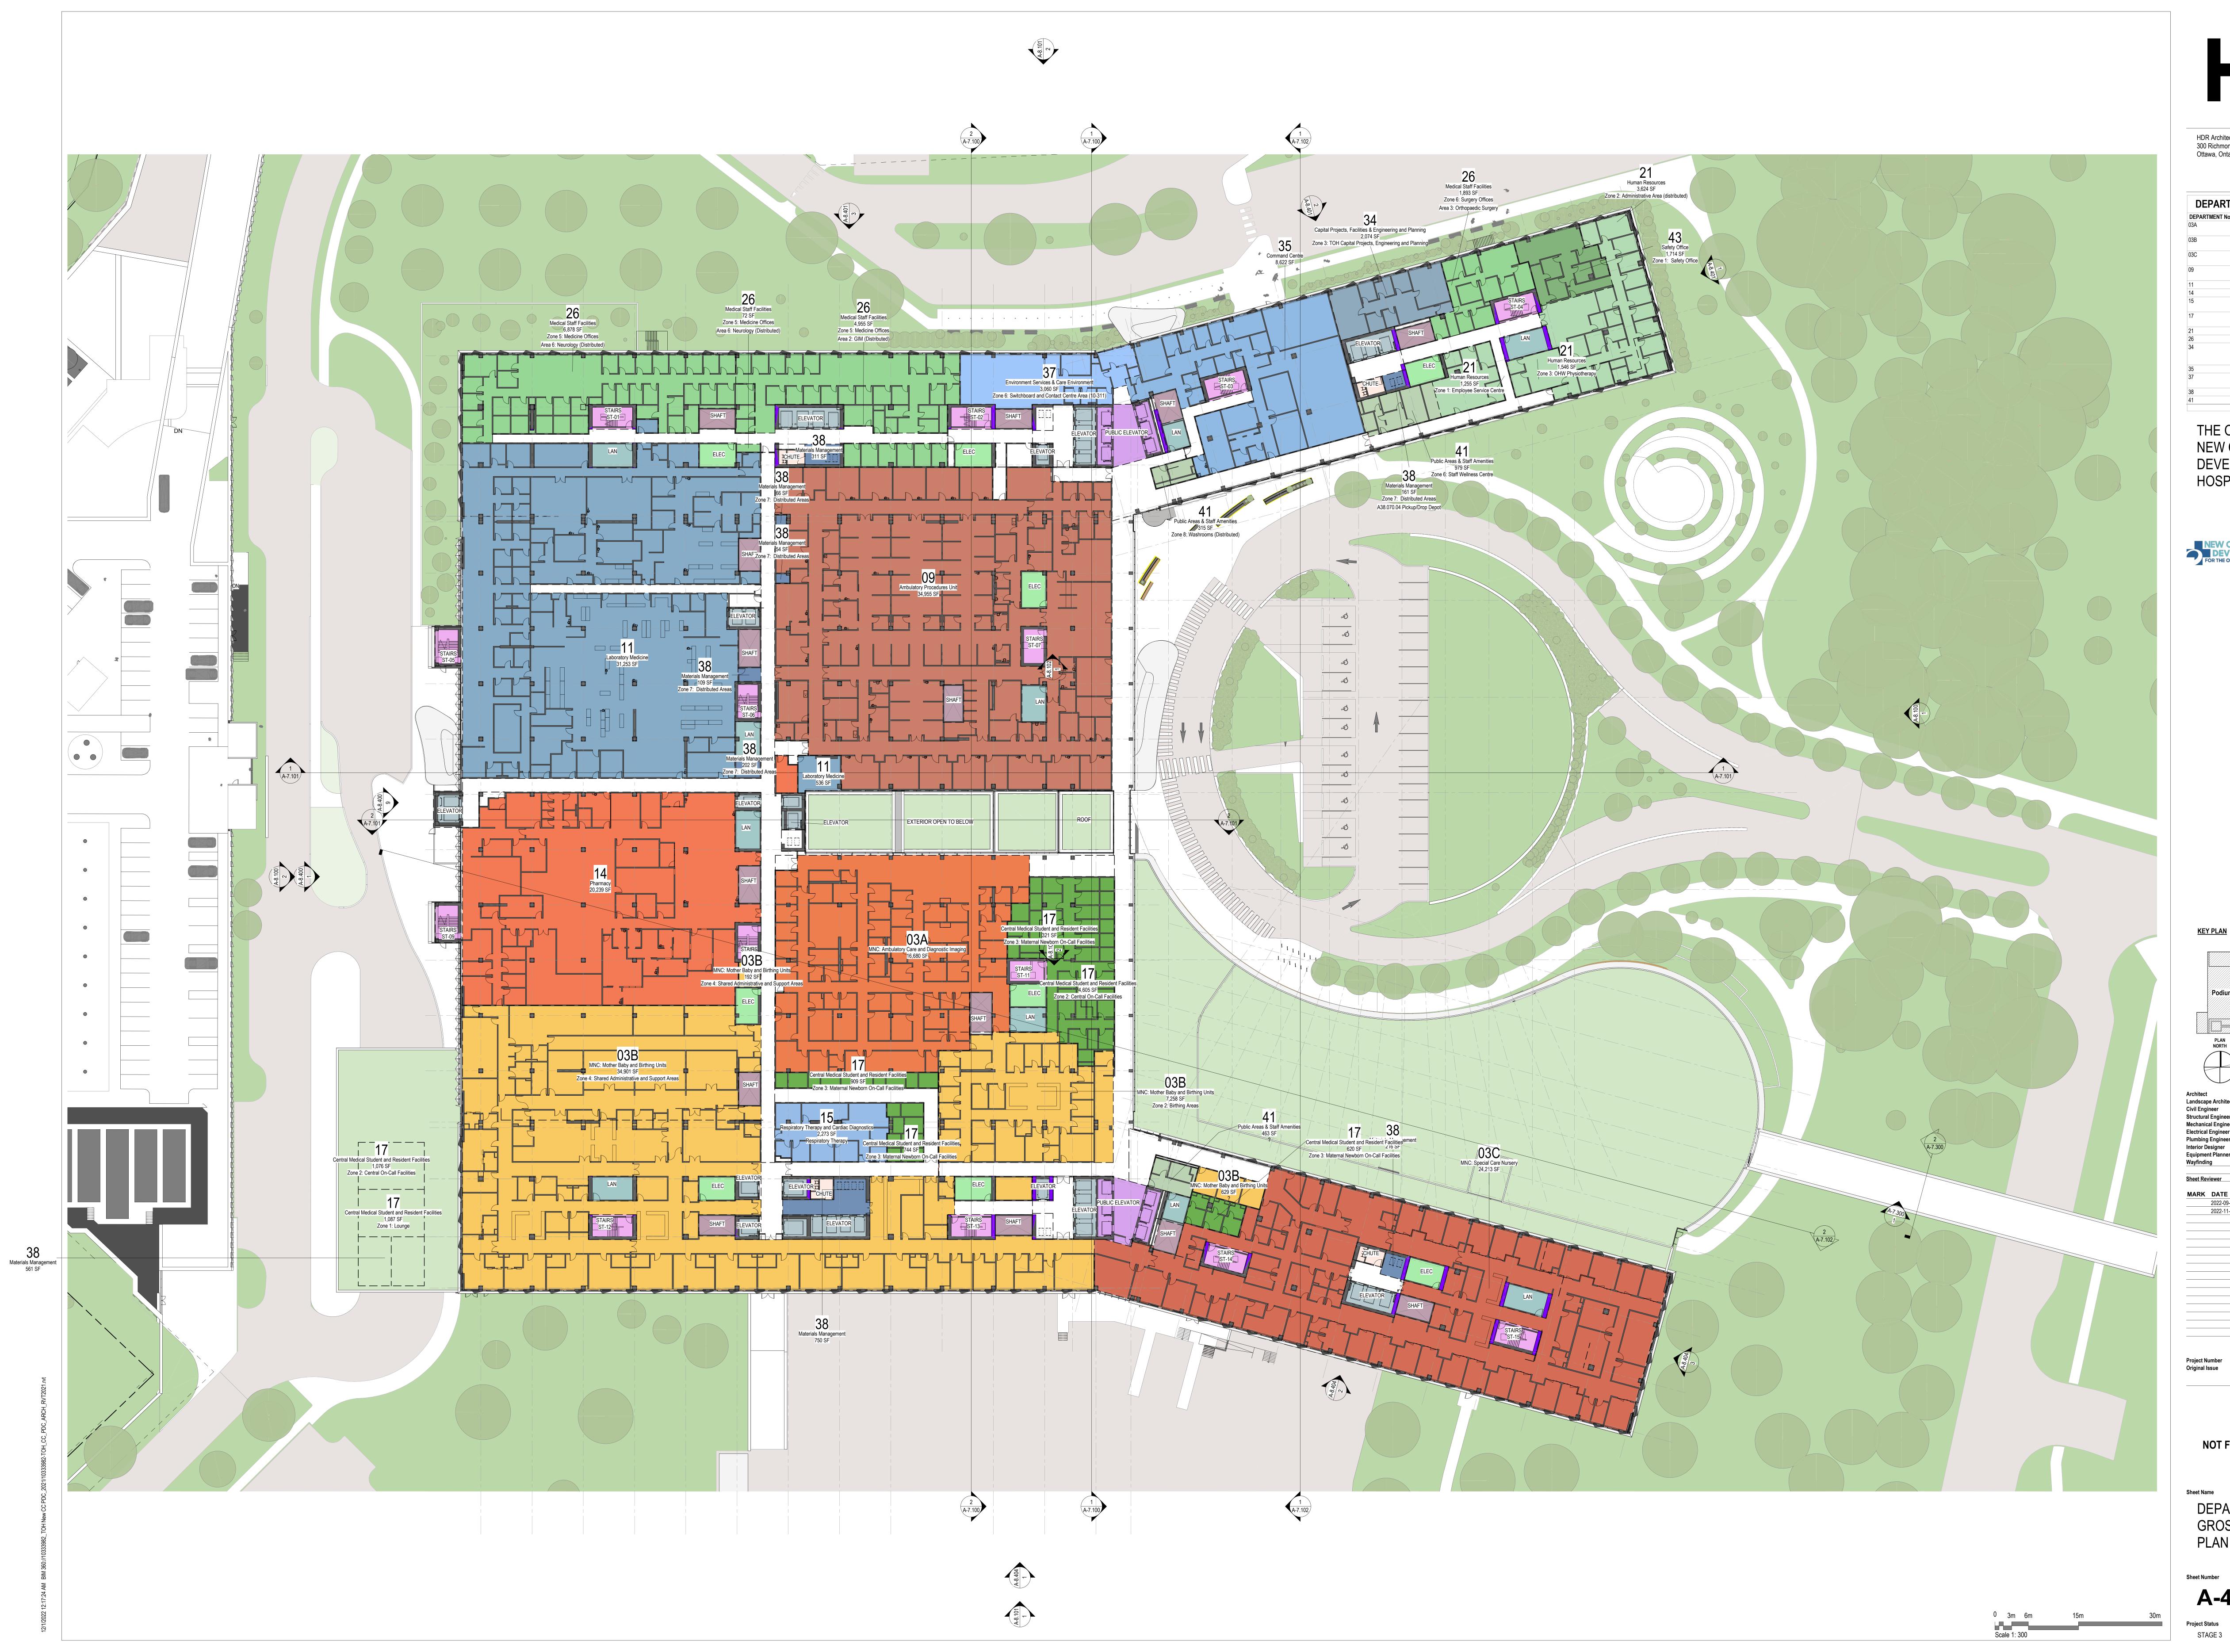

NOUVEAU
CAMPUS
DE L'HÔPITAL D'OTTAWA

2022-09-30 ISSUED FOR PRE-CONSULTATION
2022-11-30 ISSUED FOR SPC & FLUDA - 1ST SUBMISSION

**PRELIMINARY** NOT FOR CONSTRUCTION

DEPARTMENTAL GROSS OVERALL PLAN - BASEMENT LEVEL

A-4.2.100.1

Project Status STAGE 3

| DEPA              | EPARTMENT AREAS - LEVEL E                       |            |
|-------------------|-------------------------------------------------|------------|
| DEPARTMENT<br>No. | DEPARTMENT NAME                                 | AREA (CGSF |
|                   | ELEC                                            | 339 SF     |
| 01                | Acute Inpatient Units                           | 70 SF      |
| 05B               | Multisystem Clinics                             | 22,173 SF  |
| 07                | Nephrology                                      | 53,990 SF  |
| 10A               | Emergency Department                            | 78,010 SF  |
| 10B               | Psychiatric Emergency Services (PES)            | 7,481 SF   |
| 11                | Laboratory Medicine                             | 3,459 SF   |
| 15                | Respiratory Therapy and Cardiac Diagnostics     | 4,878 SF   |
| 17                | Central Medical Student and Resident Facilities | 2,789 SF   |
| 19                | Corporate Education                             | 19,145 SF  |
| 23                | Information Services                            | 15,149 SF  |
| 26                | Medical Staff Facilities                        | 10,066 SF  |
| 27                | Department of Professional Practice             | 2,121 SF   |
| 31                | Volunteer Resources                             | 2,985 SF   |
| 38                | Materials Management                            | 2,443 SF   |
| 41                | Public Areas & Staff Amenities                  | 4,883 SF   |
| 44                | Protective Services                             | 3,755 SF   |