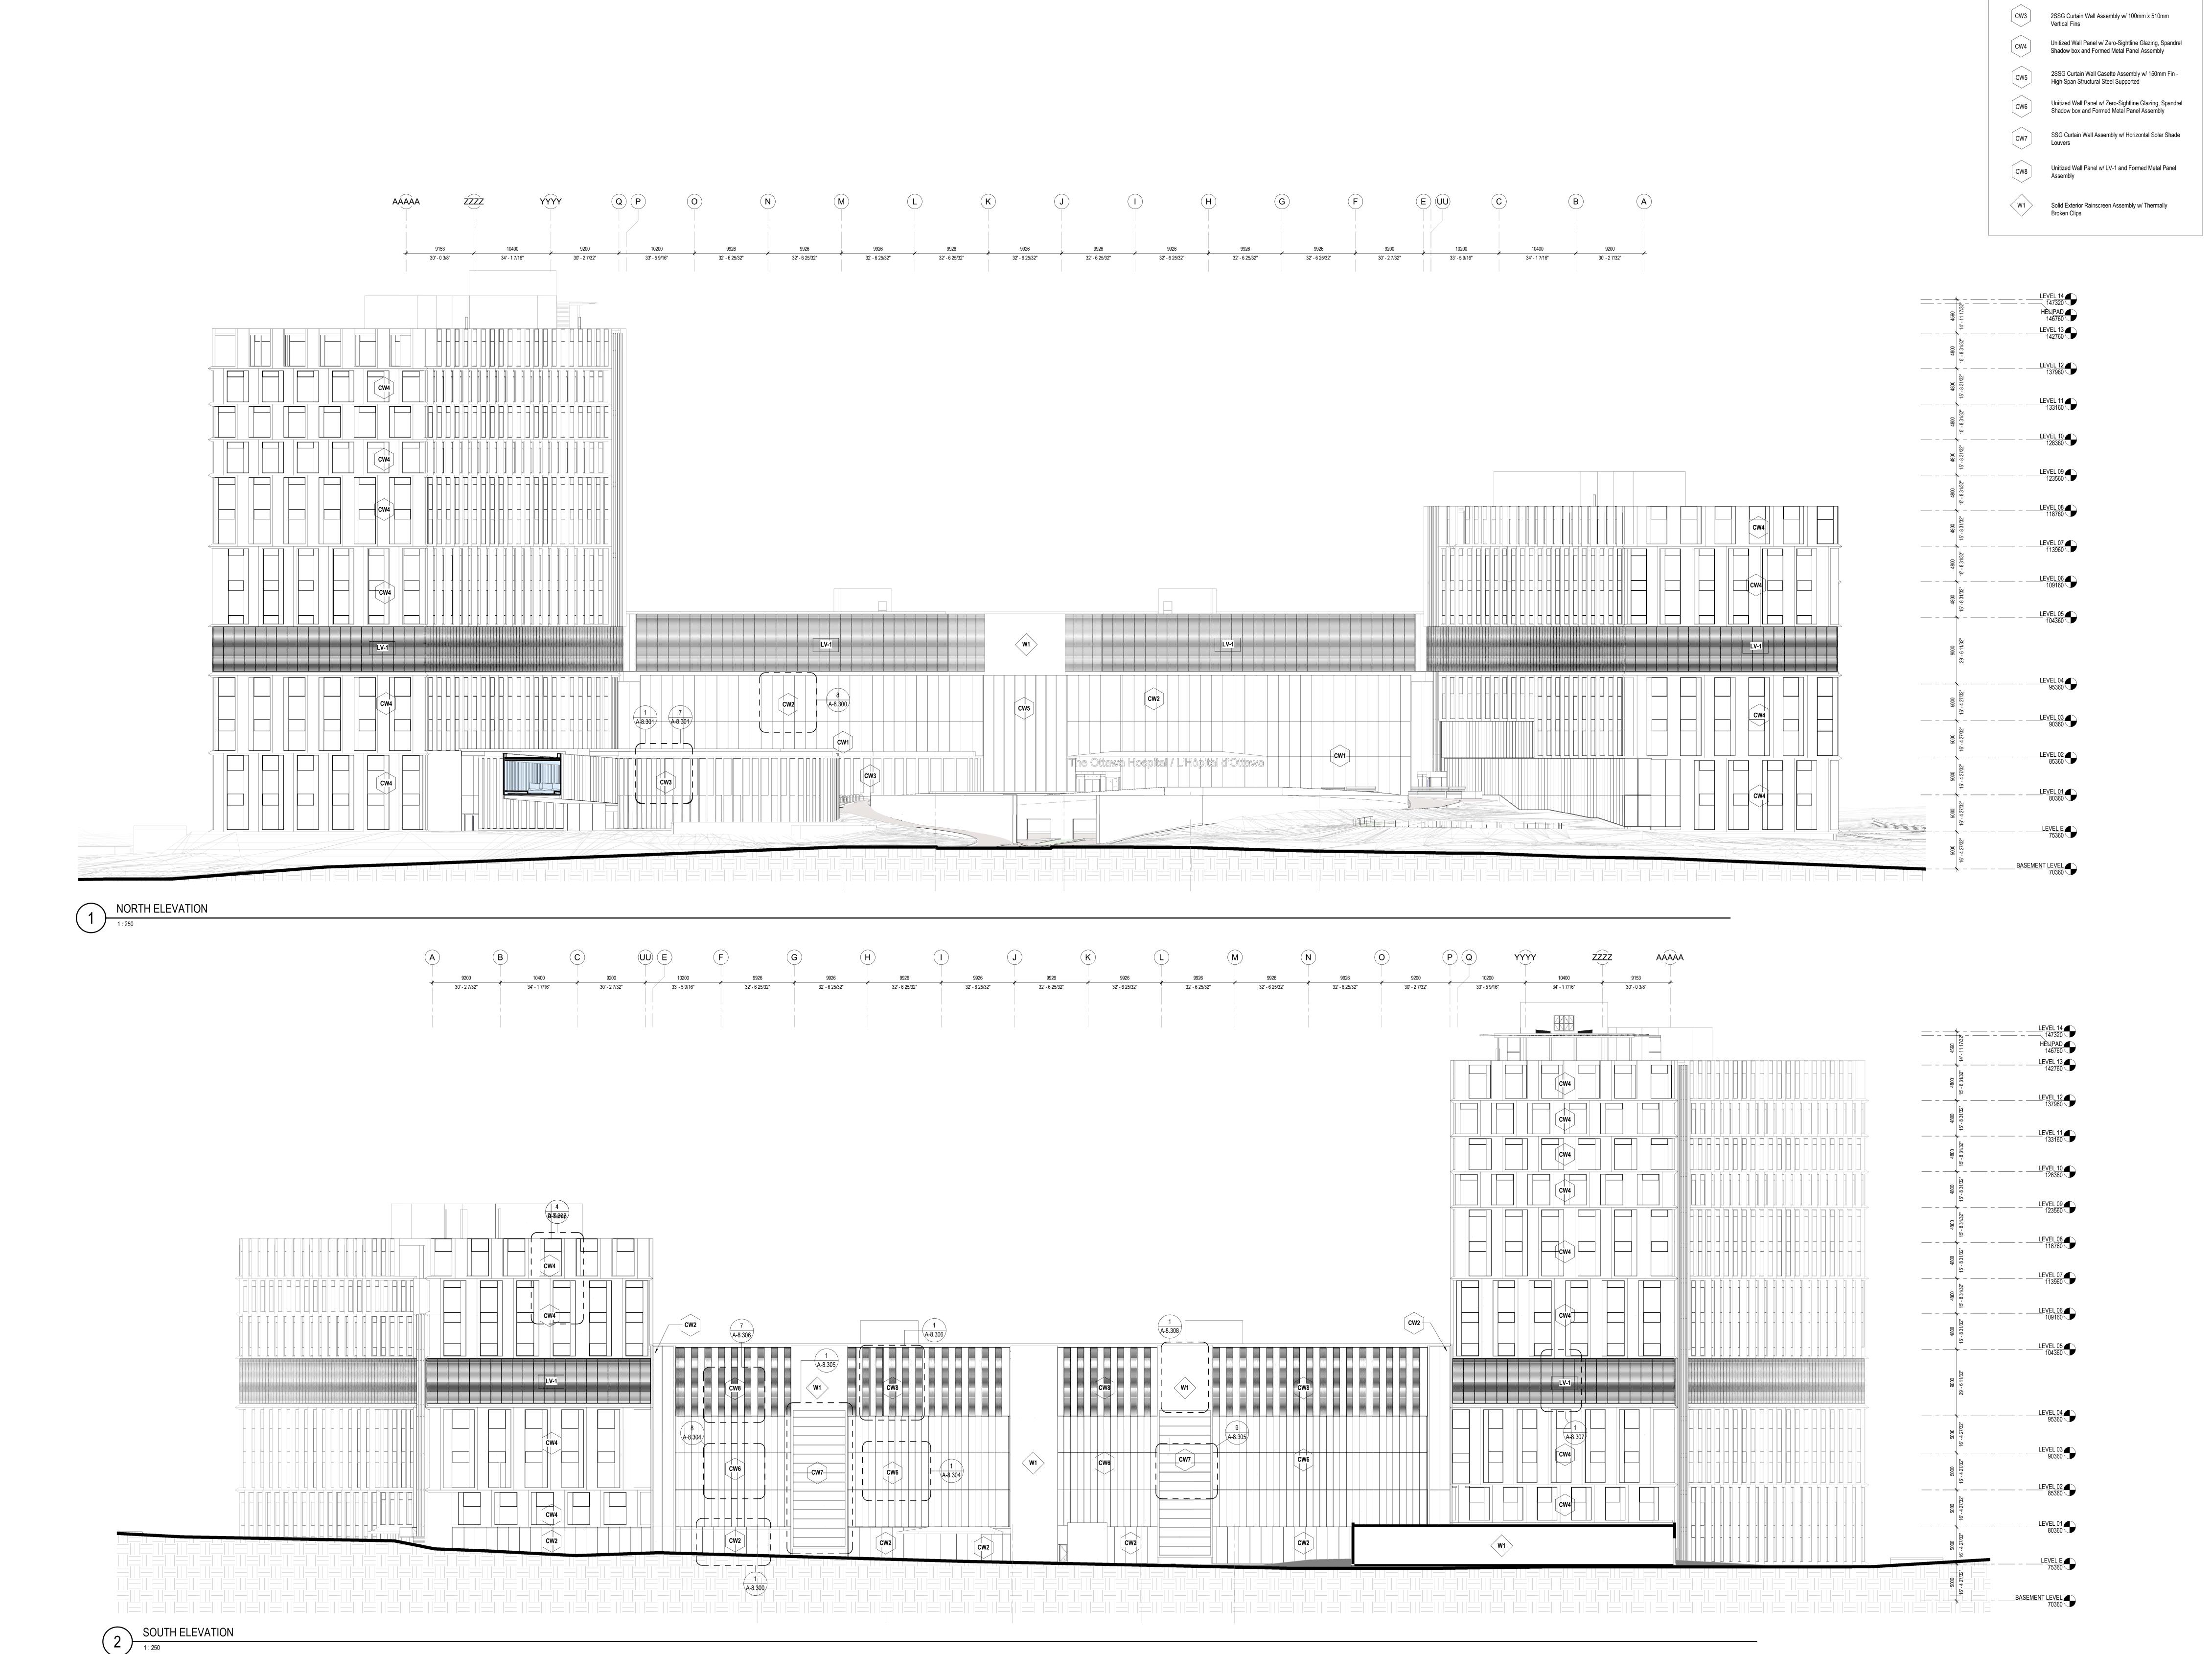

CW2 4SSG Curtain Wall Assembly

THE OTTAWA HOSPITAL NEW CAMPUS DEVELOPMENT -HOSPITAL & CUP

NEW CAMPUS
DEVELOPMENT
FOR THE OTTAWA HOSPITAL

NOUVEAU
CAMPUS
DE L'HÔPITAL D'OTTAWA

Landscape Architect
Civil Engineer
Structural Engineer
Mechanical Engineer
Electrical Engineer
Plumbing Engineer
Interior Designer
Equipment Planner
Wayfinding

Sheet Reviewer

MARK DATE

2022-09-30

2022-11-30

ISSUED FOR SPC & FLUDA - 1ST SUBMISSION

roject Number 10333982 Iriginal Issue 02/01/22

PRELIMINARY
NOT FOR CONSTRUCTION

NORTH & SOUTH ELEVATIONS

A-8.100

ct Status

CW1 4SSG Curtain Wall Casette
Assembly - High Span Structur
Steel Supported

CW2 4SSG Curtain Wall Assembly

Assembly - High Span Structural Steel Supported

CW3 2SSG Curtain Wall Assembly w/ 100mm x 510mm Vertical Fins