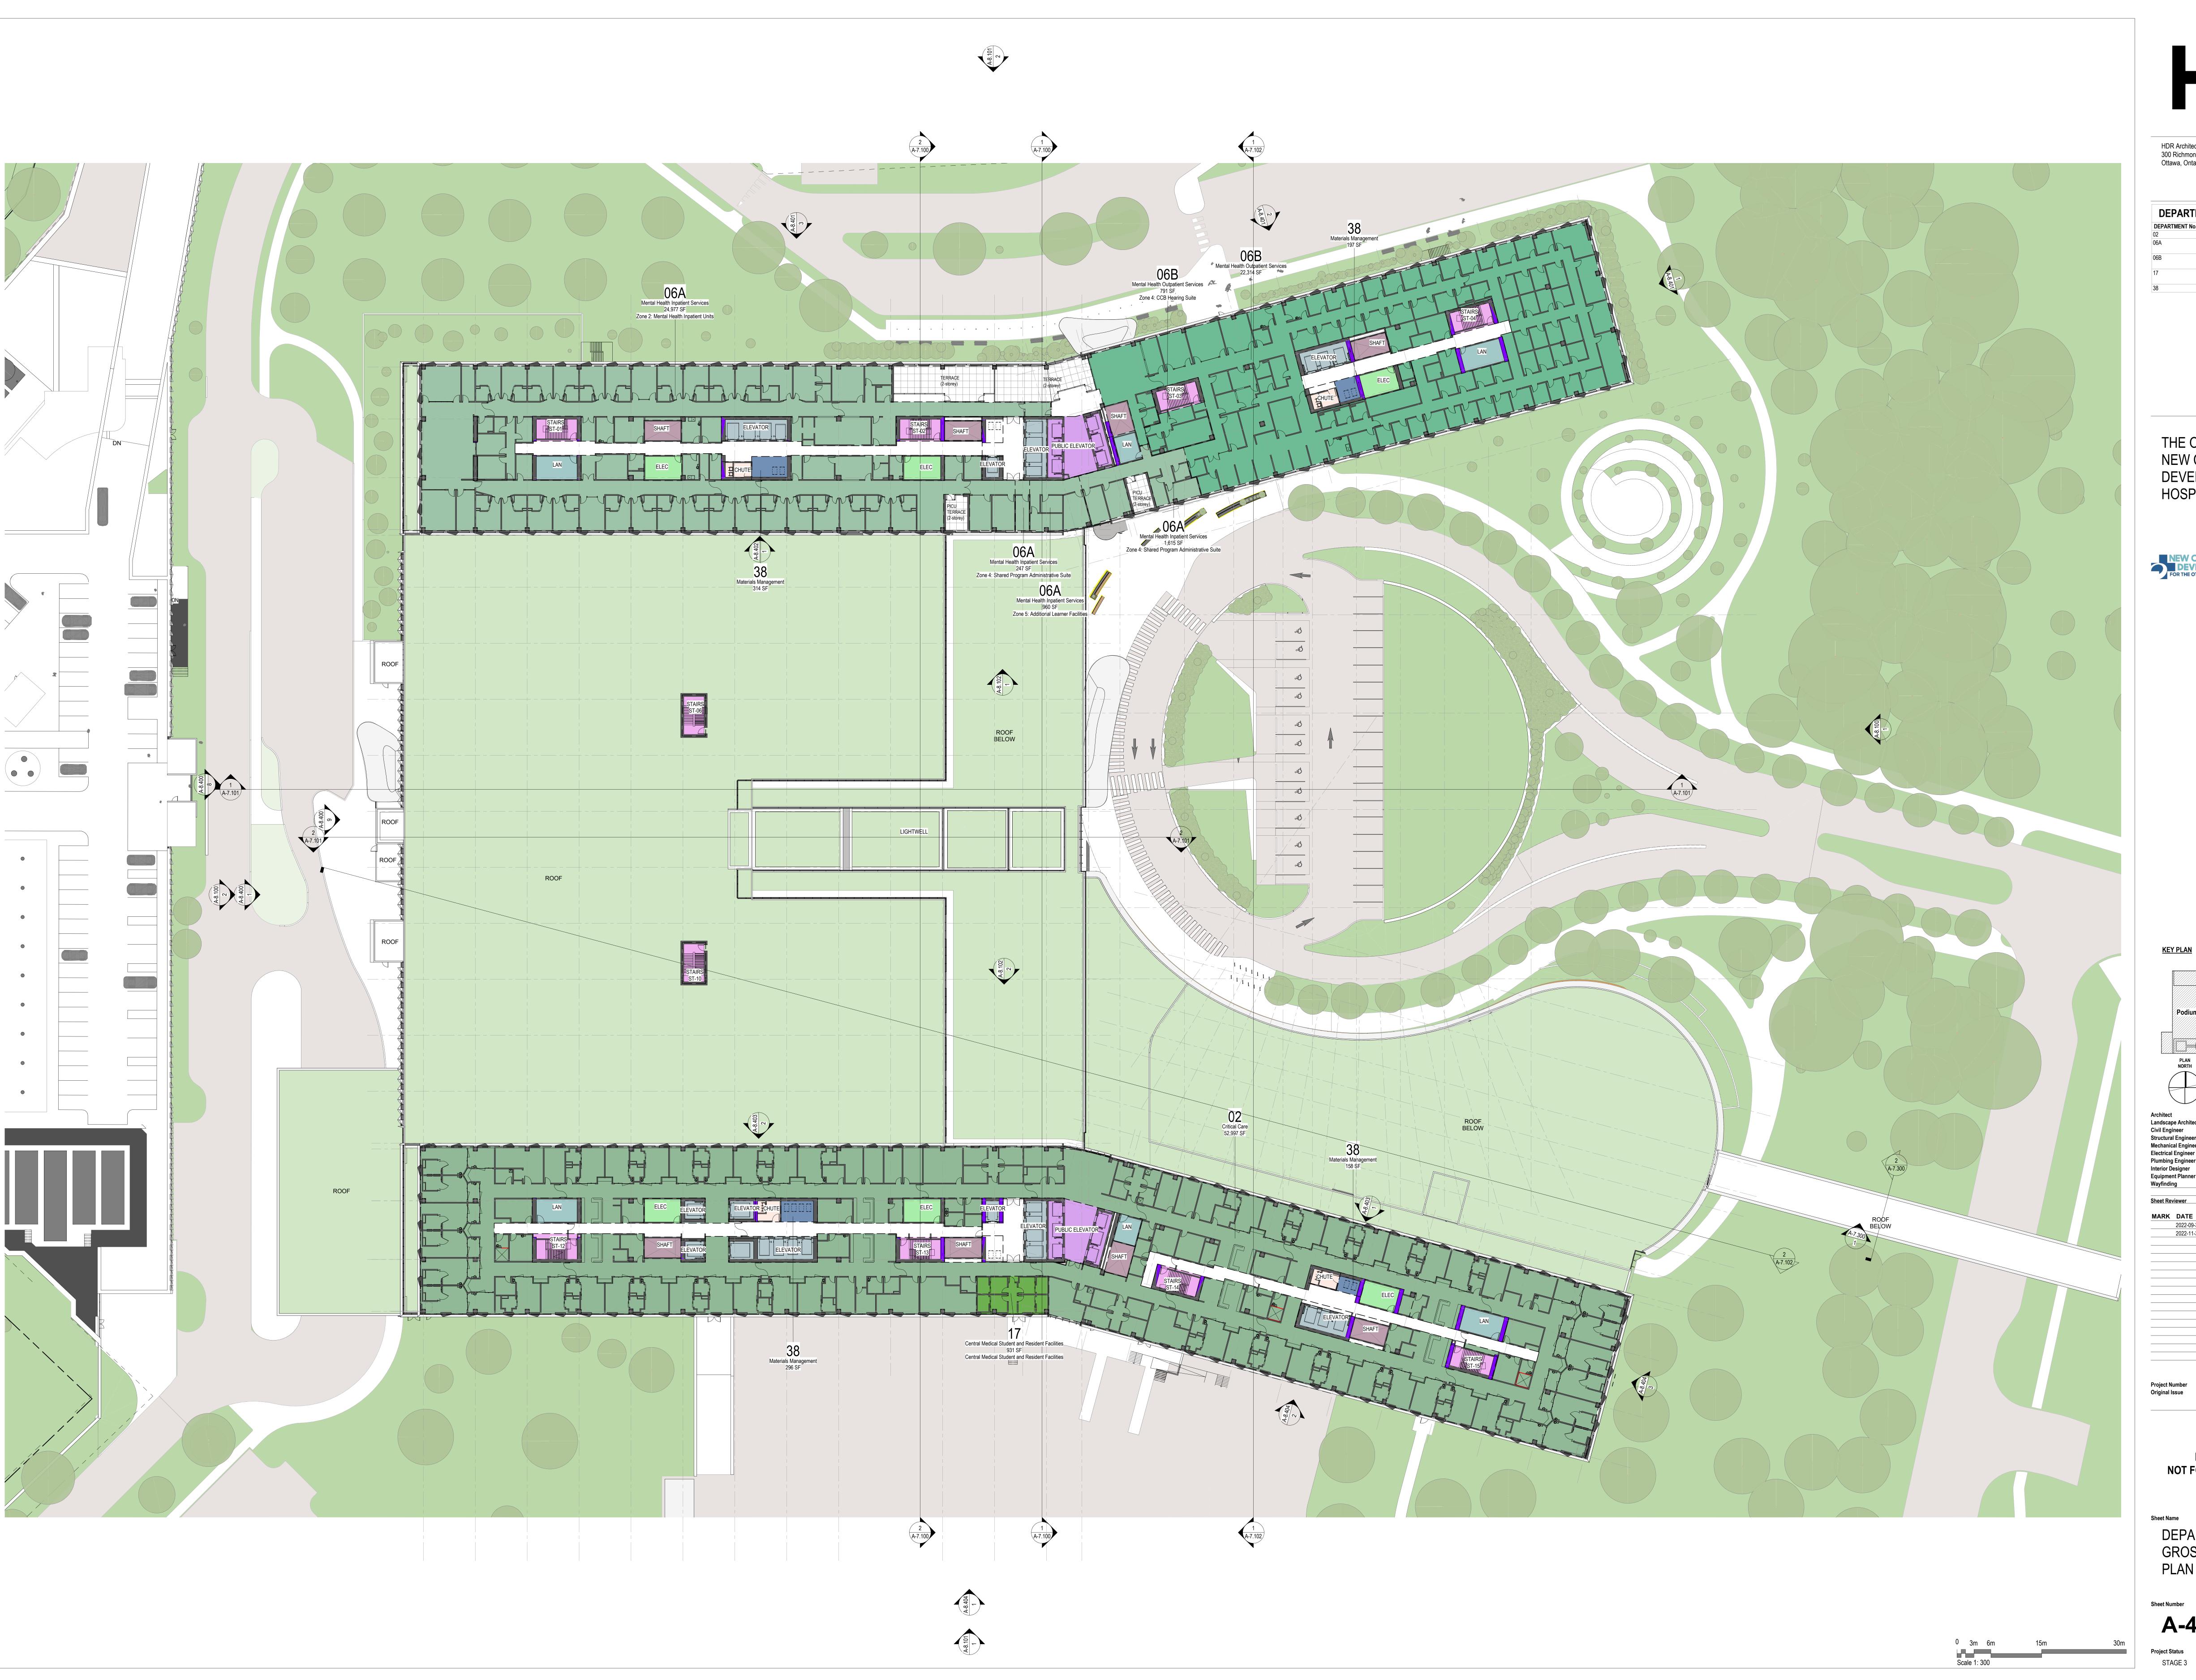

NEW CAMPUS
DEVELOPMENT
FOR THE OTTAWA HOSPITAL

NOUVEAU
CAMPUS
DE L'HÔPITAL D'OTTAWA

**KEY PLAN** 

**PRELIMINARY** NOT FOR CONSTRUCTION

DEPARTMENTAL GROSS OVERALL PLAN - LEVEL 05

**DEPARTMENT AREAS - LEVEL 6** Critical Care 53,178 SF
Mental Health Inpatient 48,465 SF Central Medical Student and Resident Facilities

Materials Management 1,024 SF

THE OTTAWA HOSPITAL **NEW CAMPUS** DEVELOPMENT -**HOSPITAL & CUP** 

NEW CAMPUS
DEVELOPMENT
FOR THE OTTAWA HOSPITAL

NOUVEAU
CAMPUS
DE L'HÔPITAL D'OTTAWA

**PRELIMINARY** NOT FOR CONSTRUCTION

DEPARTMENTAL GROSS OVERALL

**DEPARTMENT AREAS - LEVEL 7** Acute Inpatient Units 53,154 SF
Other Health 451 SF Communications 2,135 SF Medical Staff Facilities 35,957 SF Senior Administration 13,130 SF Materials Management 1,009 SF Public Areas & Staff 232 SF Amenities 232 SF