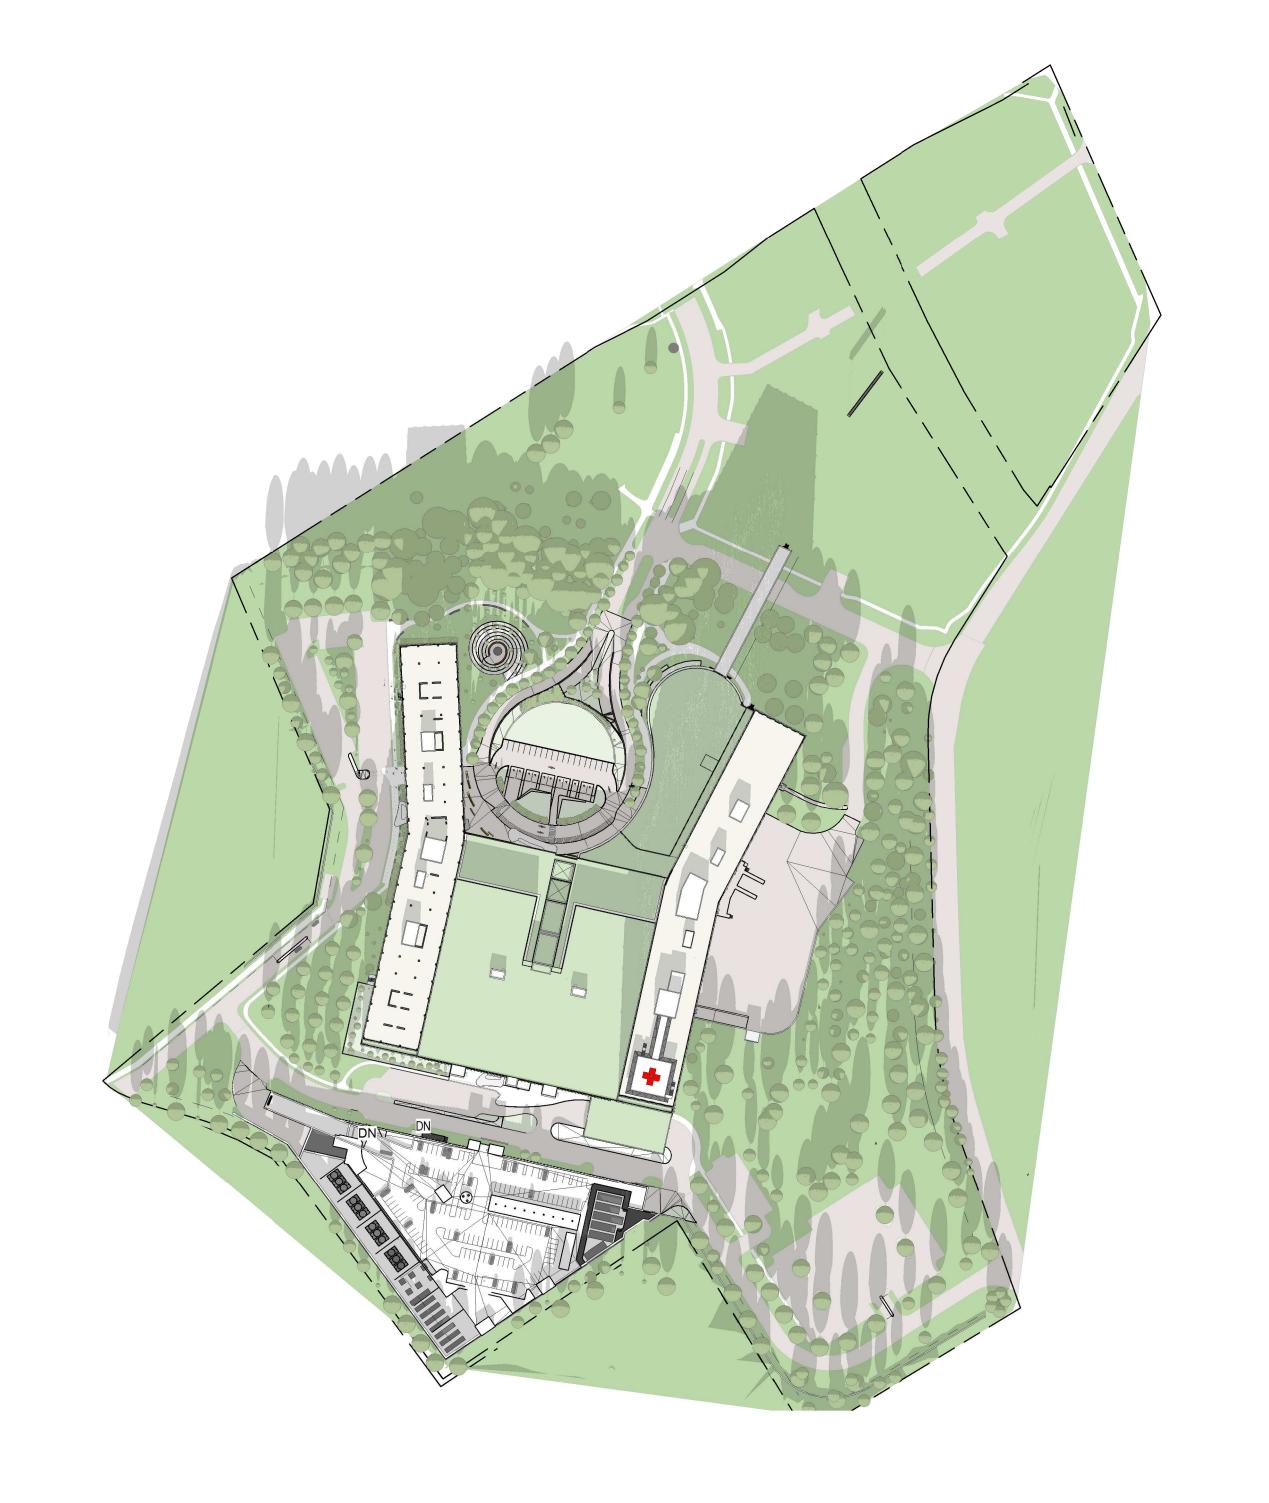

NOUVEAU
CAMPUS
DE L'HÔPITAL D'OTTAWA

ect Number 10333982

PRELIMINARY
NOT FOR CONSTRUCTION

Sheet Name

SUN & SHADOW STUDY - SEPTEMBER 1st

Sheet Number

**AS-2.302** 

Project Status

0 20m 40m 100m 20 Scale 1: 2000

THE OTTAWA HOSPITAL NEW CAMPUS DEVELOPMENT -HOSPITAL & CUP

DEVELOPMENT
FOR THE OTTAWA HOSPITAL

ROUVEAU
CAMPUS
DE L'HÔPITAL D'OTTAWA

Project Number

PRELIMINARY
NOT FOR CONSTRUCTION