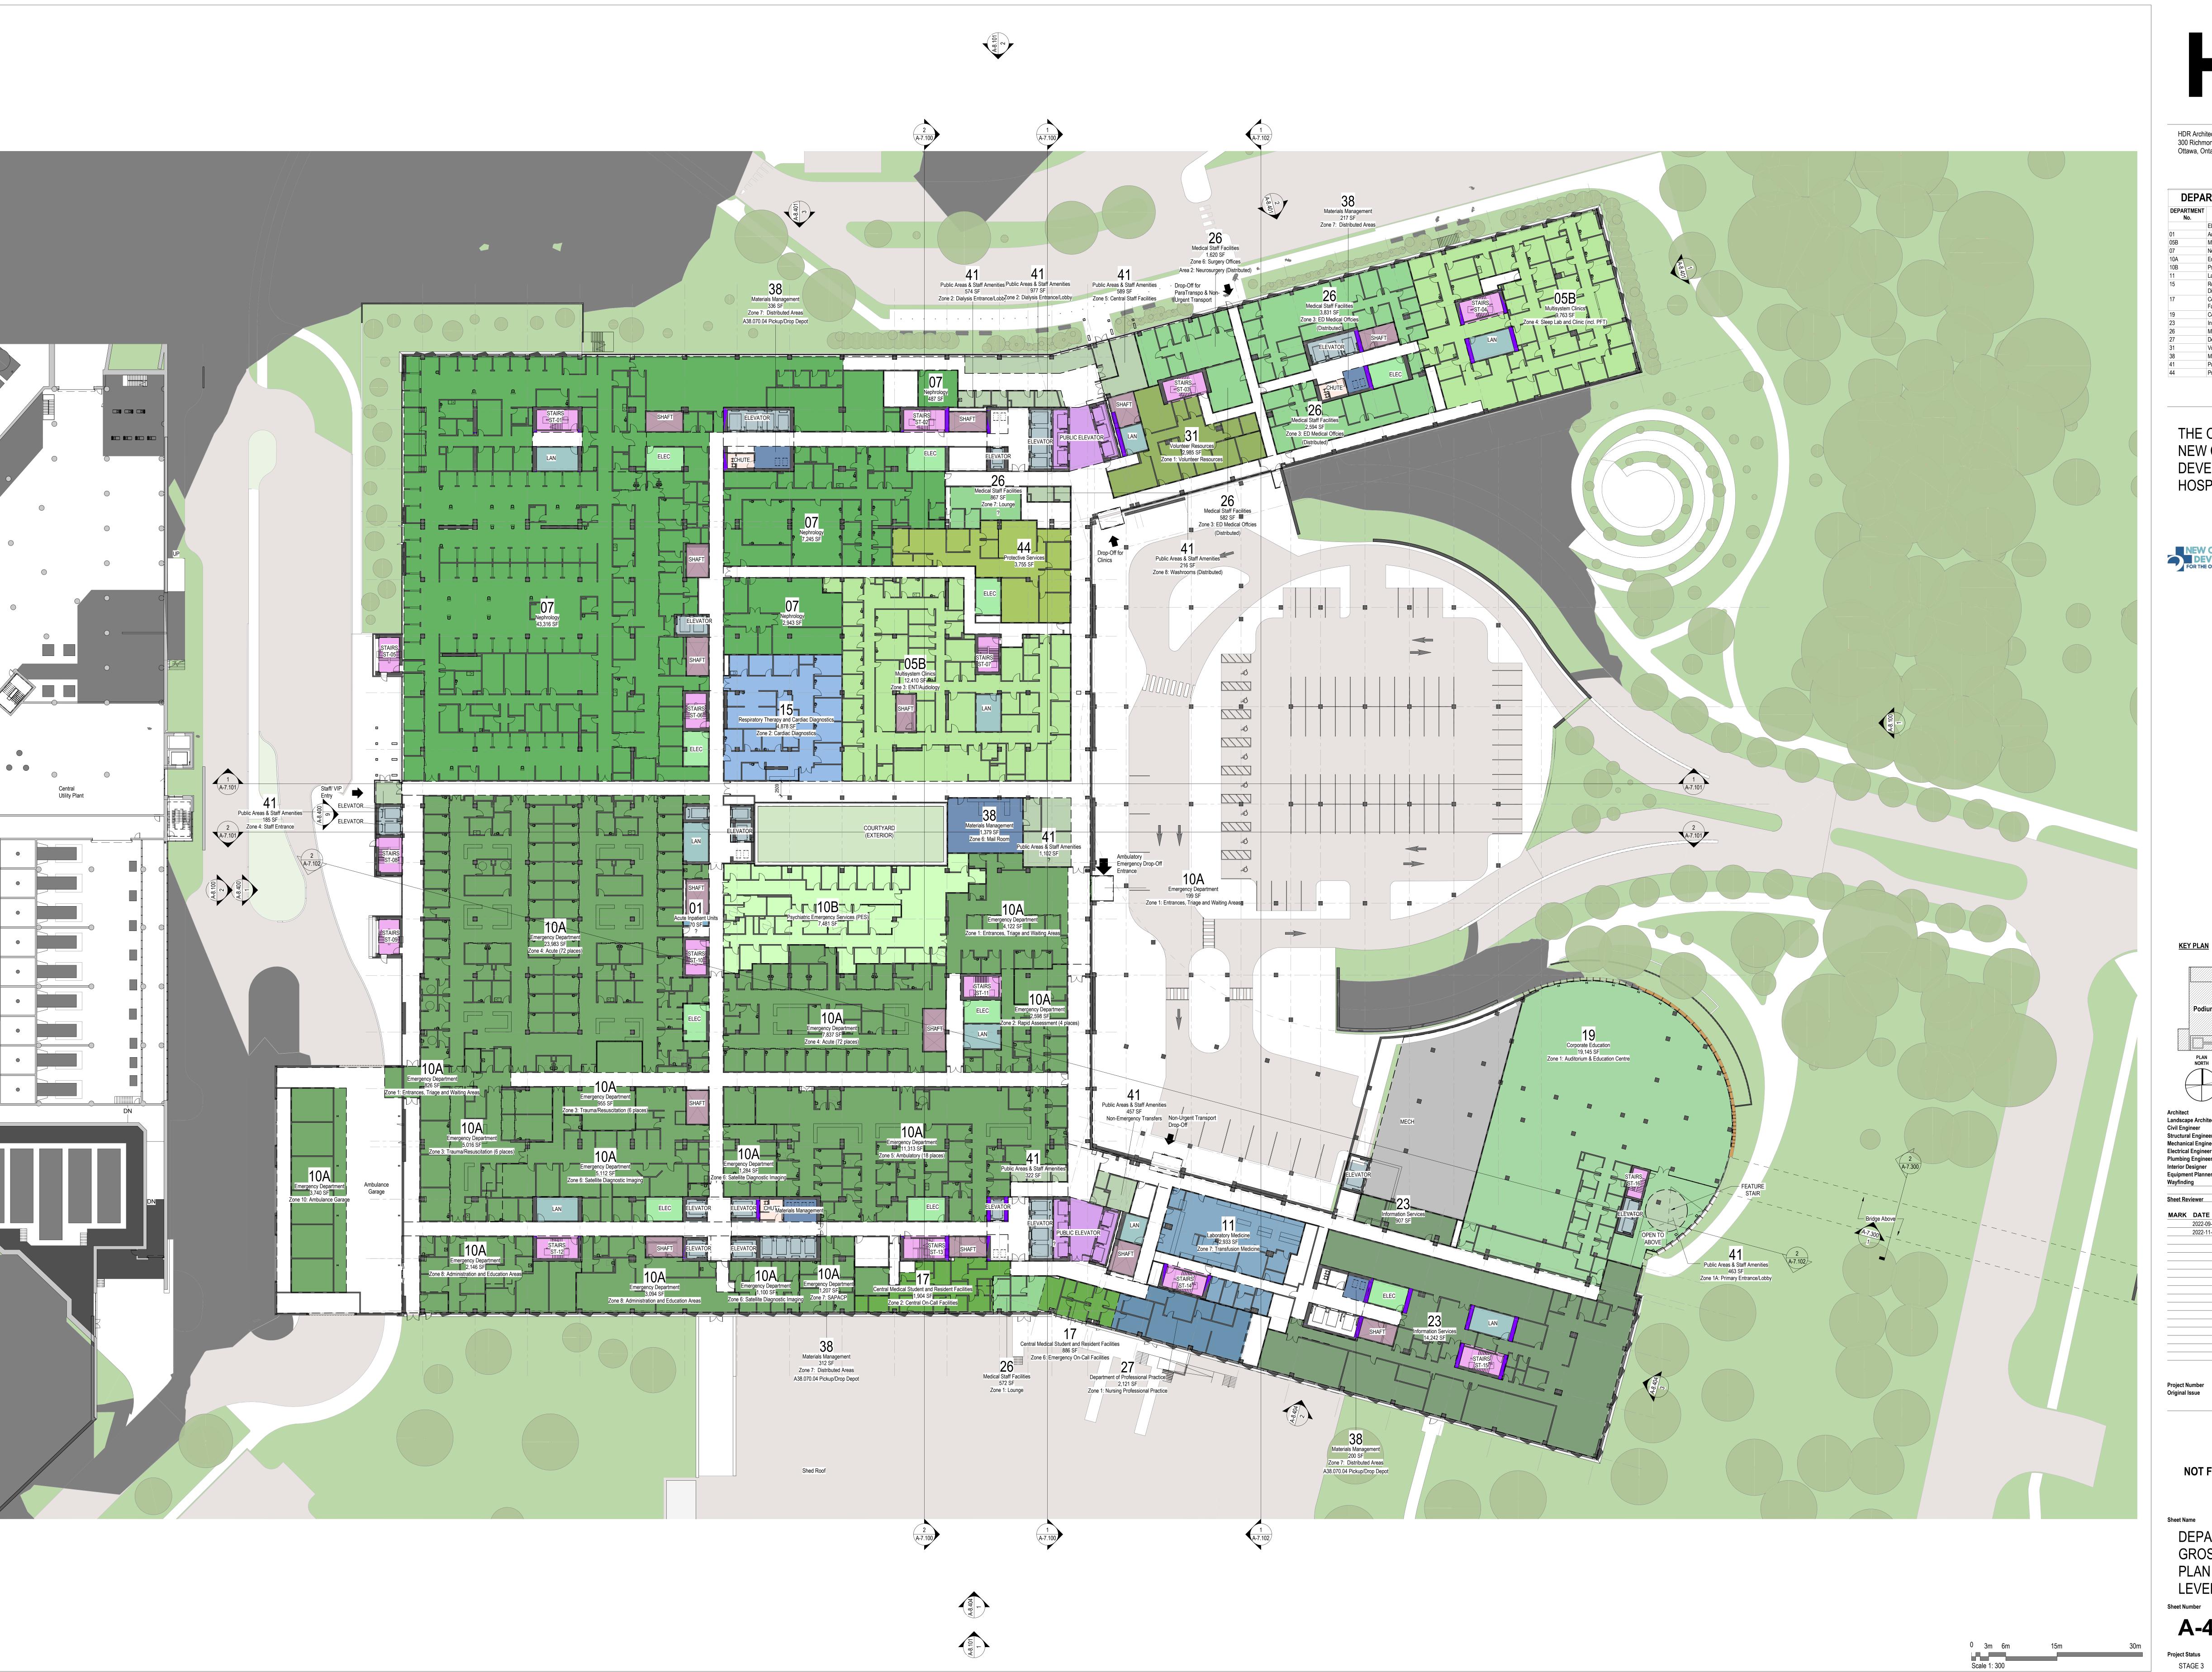

THE OTTAWA HOSPITAL **NEW CAMPUS** DEVELOPMENT -HOSPITAL & CUP

NEW CAMPUS
DEVELOPMENT
FOR THE OTTAWA HOSPITAL

NOUVEAU
CAMPUS
DE L'HÔPITAL D'OTTAWA

2022-09-30 ISSUED FOR PRE-CONSULTATION
2022-11-30 ISSUED FOR SPC & FLUDA - 1ST SUBMISSION

**PRELIMINARY** NOT FOR CONSTRUCTION

DEPARTMENTAL GROSS OVERALL PLAN - EMERGENCY LEVEL

A-4.2.100.2

**DEPARTMENT AREAS - LEVEL 1** Medical Day Care 11,202 SF Surgical Specialty 15,310 SF

Musculoskeletal (MSK) 29,355 SF Neurosciences (incl. 46,059 SF Neurodiagnostics) Specimen Collection 3,516 SF Medical Imaging 65,939 SF Medical Staff Facilities 4,426 SF Patient Registration, 4,714 SF Health Records, Cashier Materials Management 1,011 SF Nutrition and Food 17,268 SF Public Areas & Staff 24,169 SF