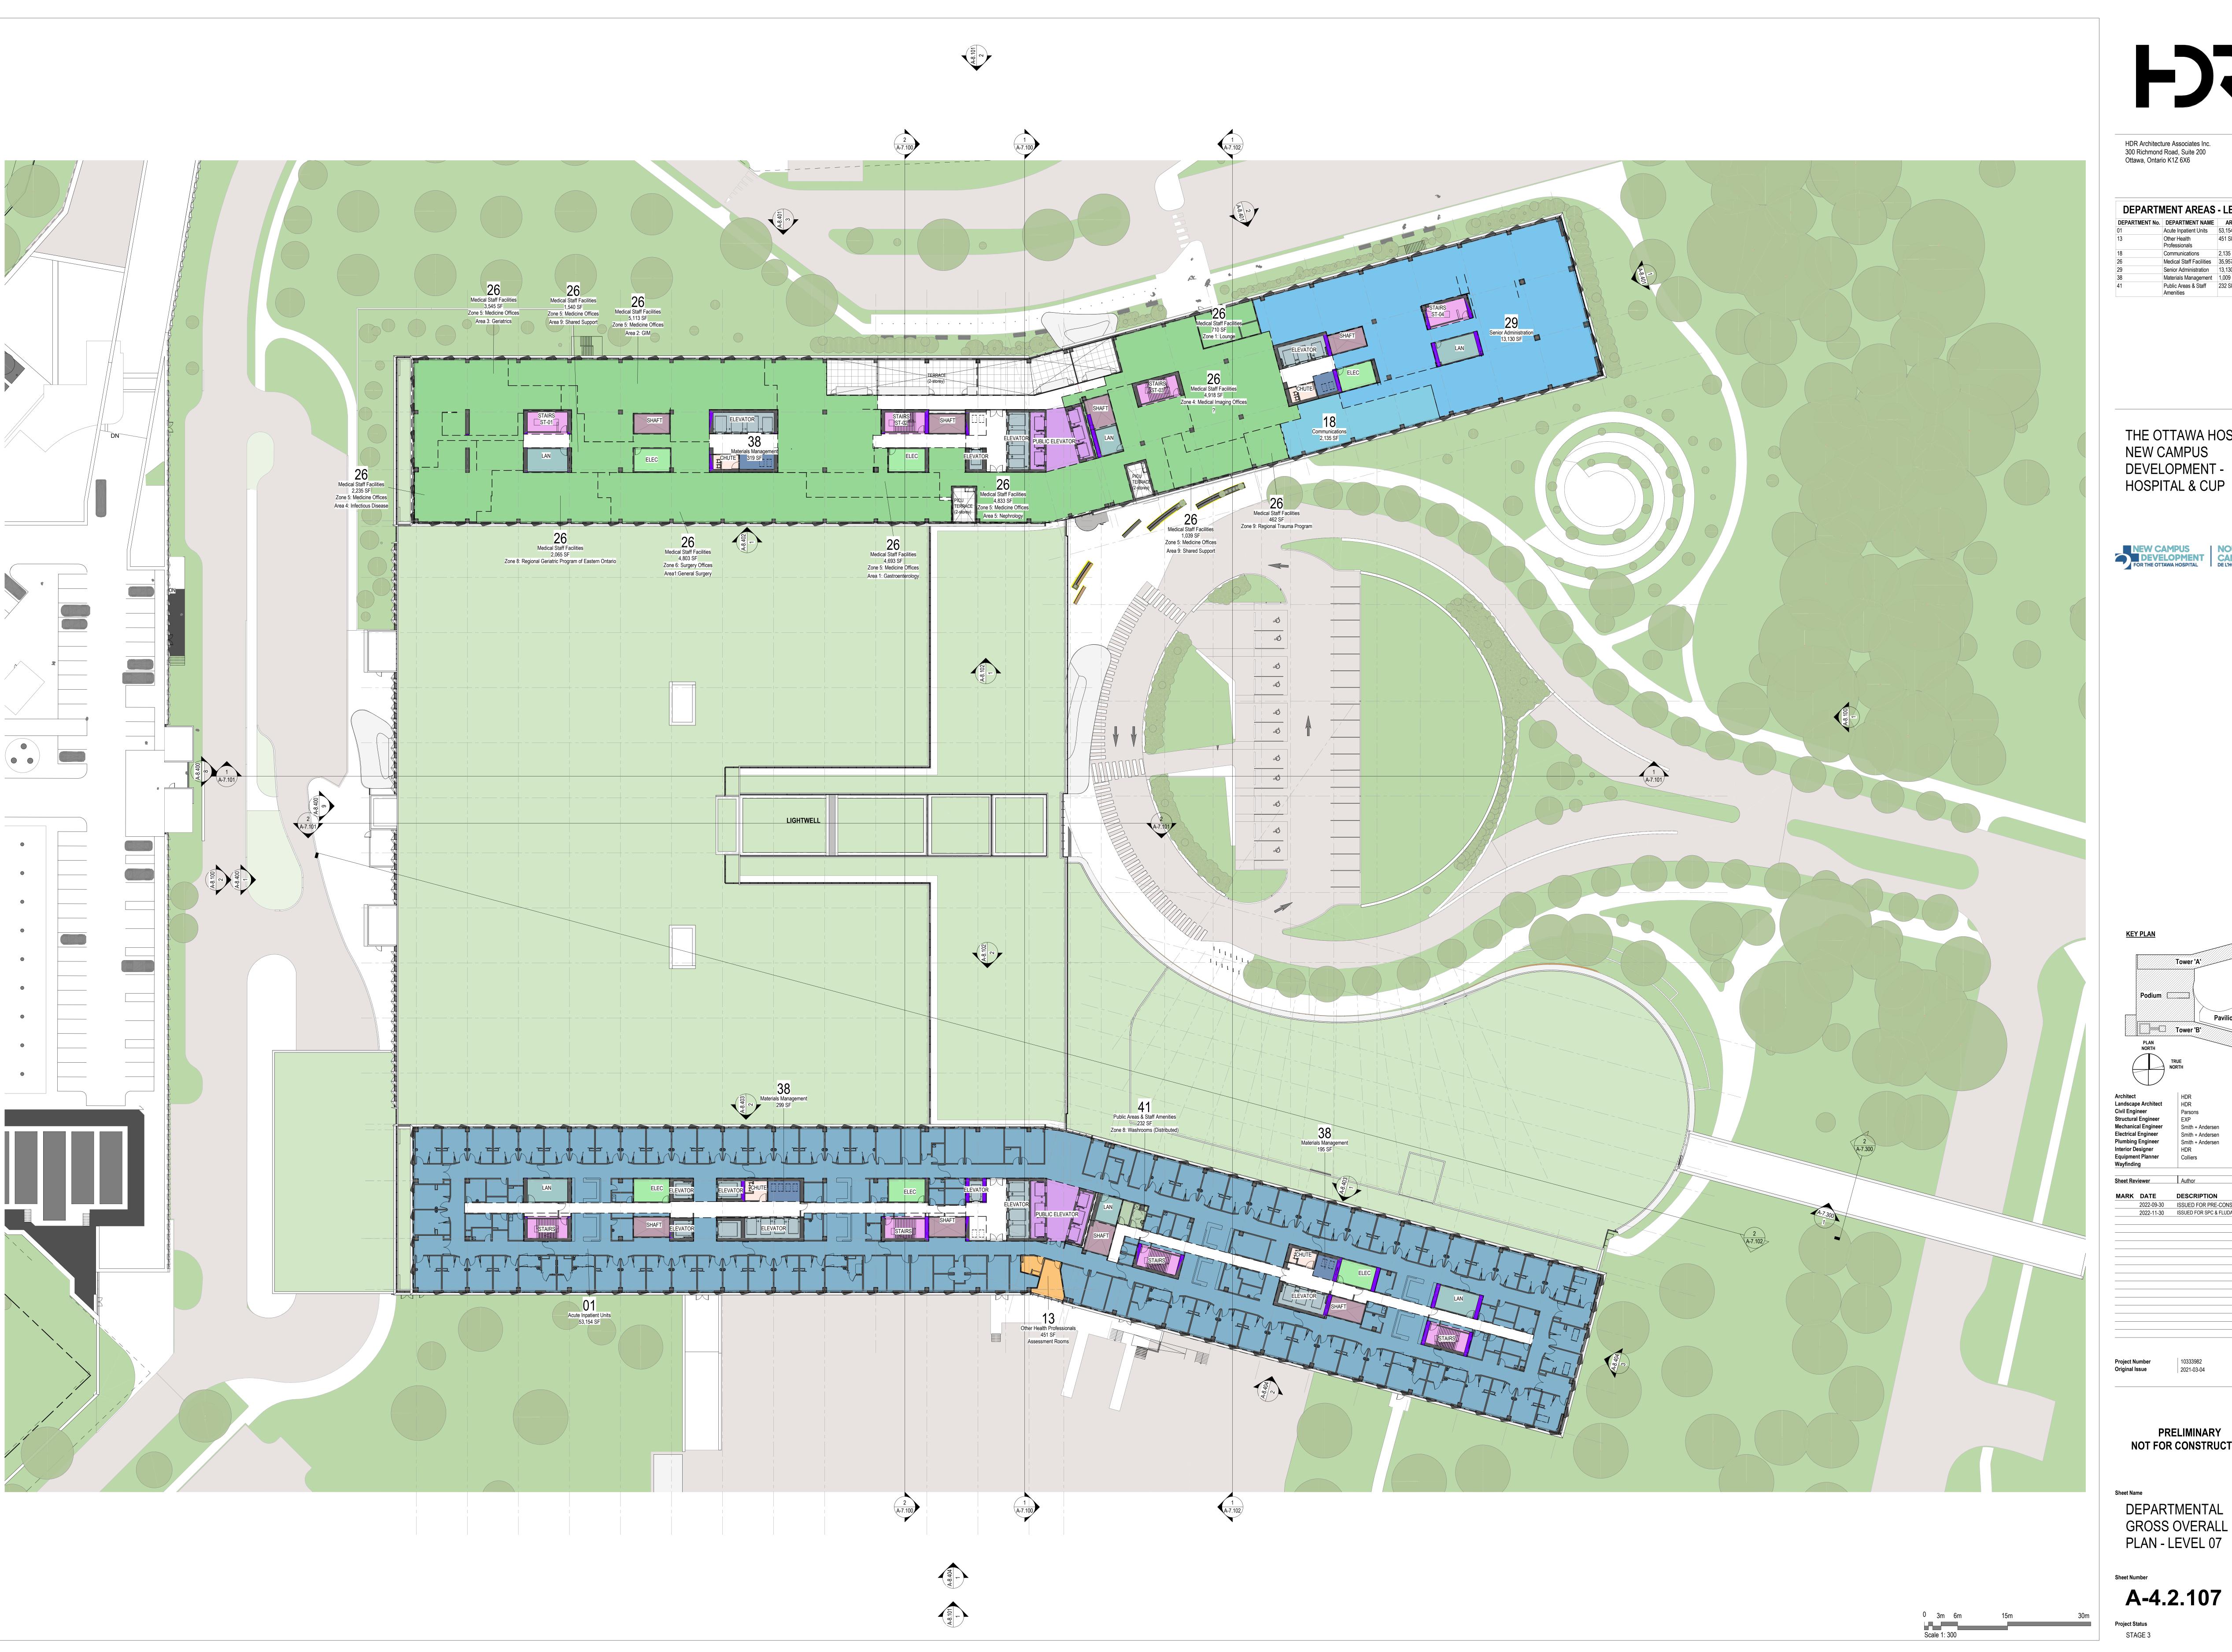

DEPARTMENTAL GROSS OVERALL

**DEPARTMENT AREAS - LEVEL 7** Acute Inpatient Units 53,154 SF
Other Health 451 SF Communications 2,135 SF Medical Staff Facilities 35,957 SF Senior Administration 13,130 SF Materials Management 1,009 SF Public Areas & Staff 232 SF Amenities 232 SF

THE OTTAWA HOSPITAL NEW CAMPUS DEVELOPMENT -HOSPITAL & CUP

NEW CAMPUS
DEVELOPMENT
FOR THE OTTAWA HOSPITAL

NOUVEAU
CAMPUS
DE L'HÔPITAL D'OTTAWA

**KEY PLAN** 

**PRELIMINARY** NOT FOR CONSTRUCTION

DEPARTMENTAL