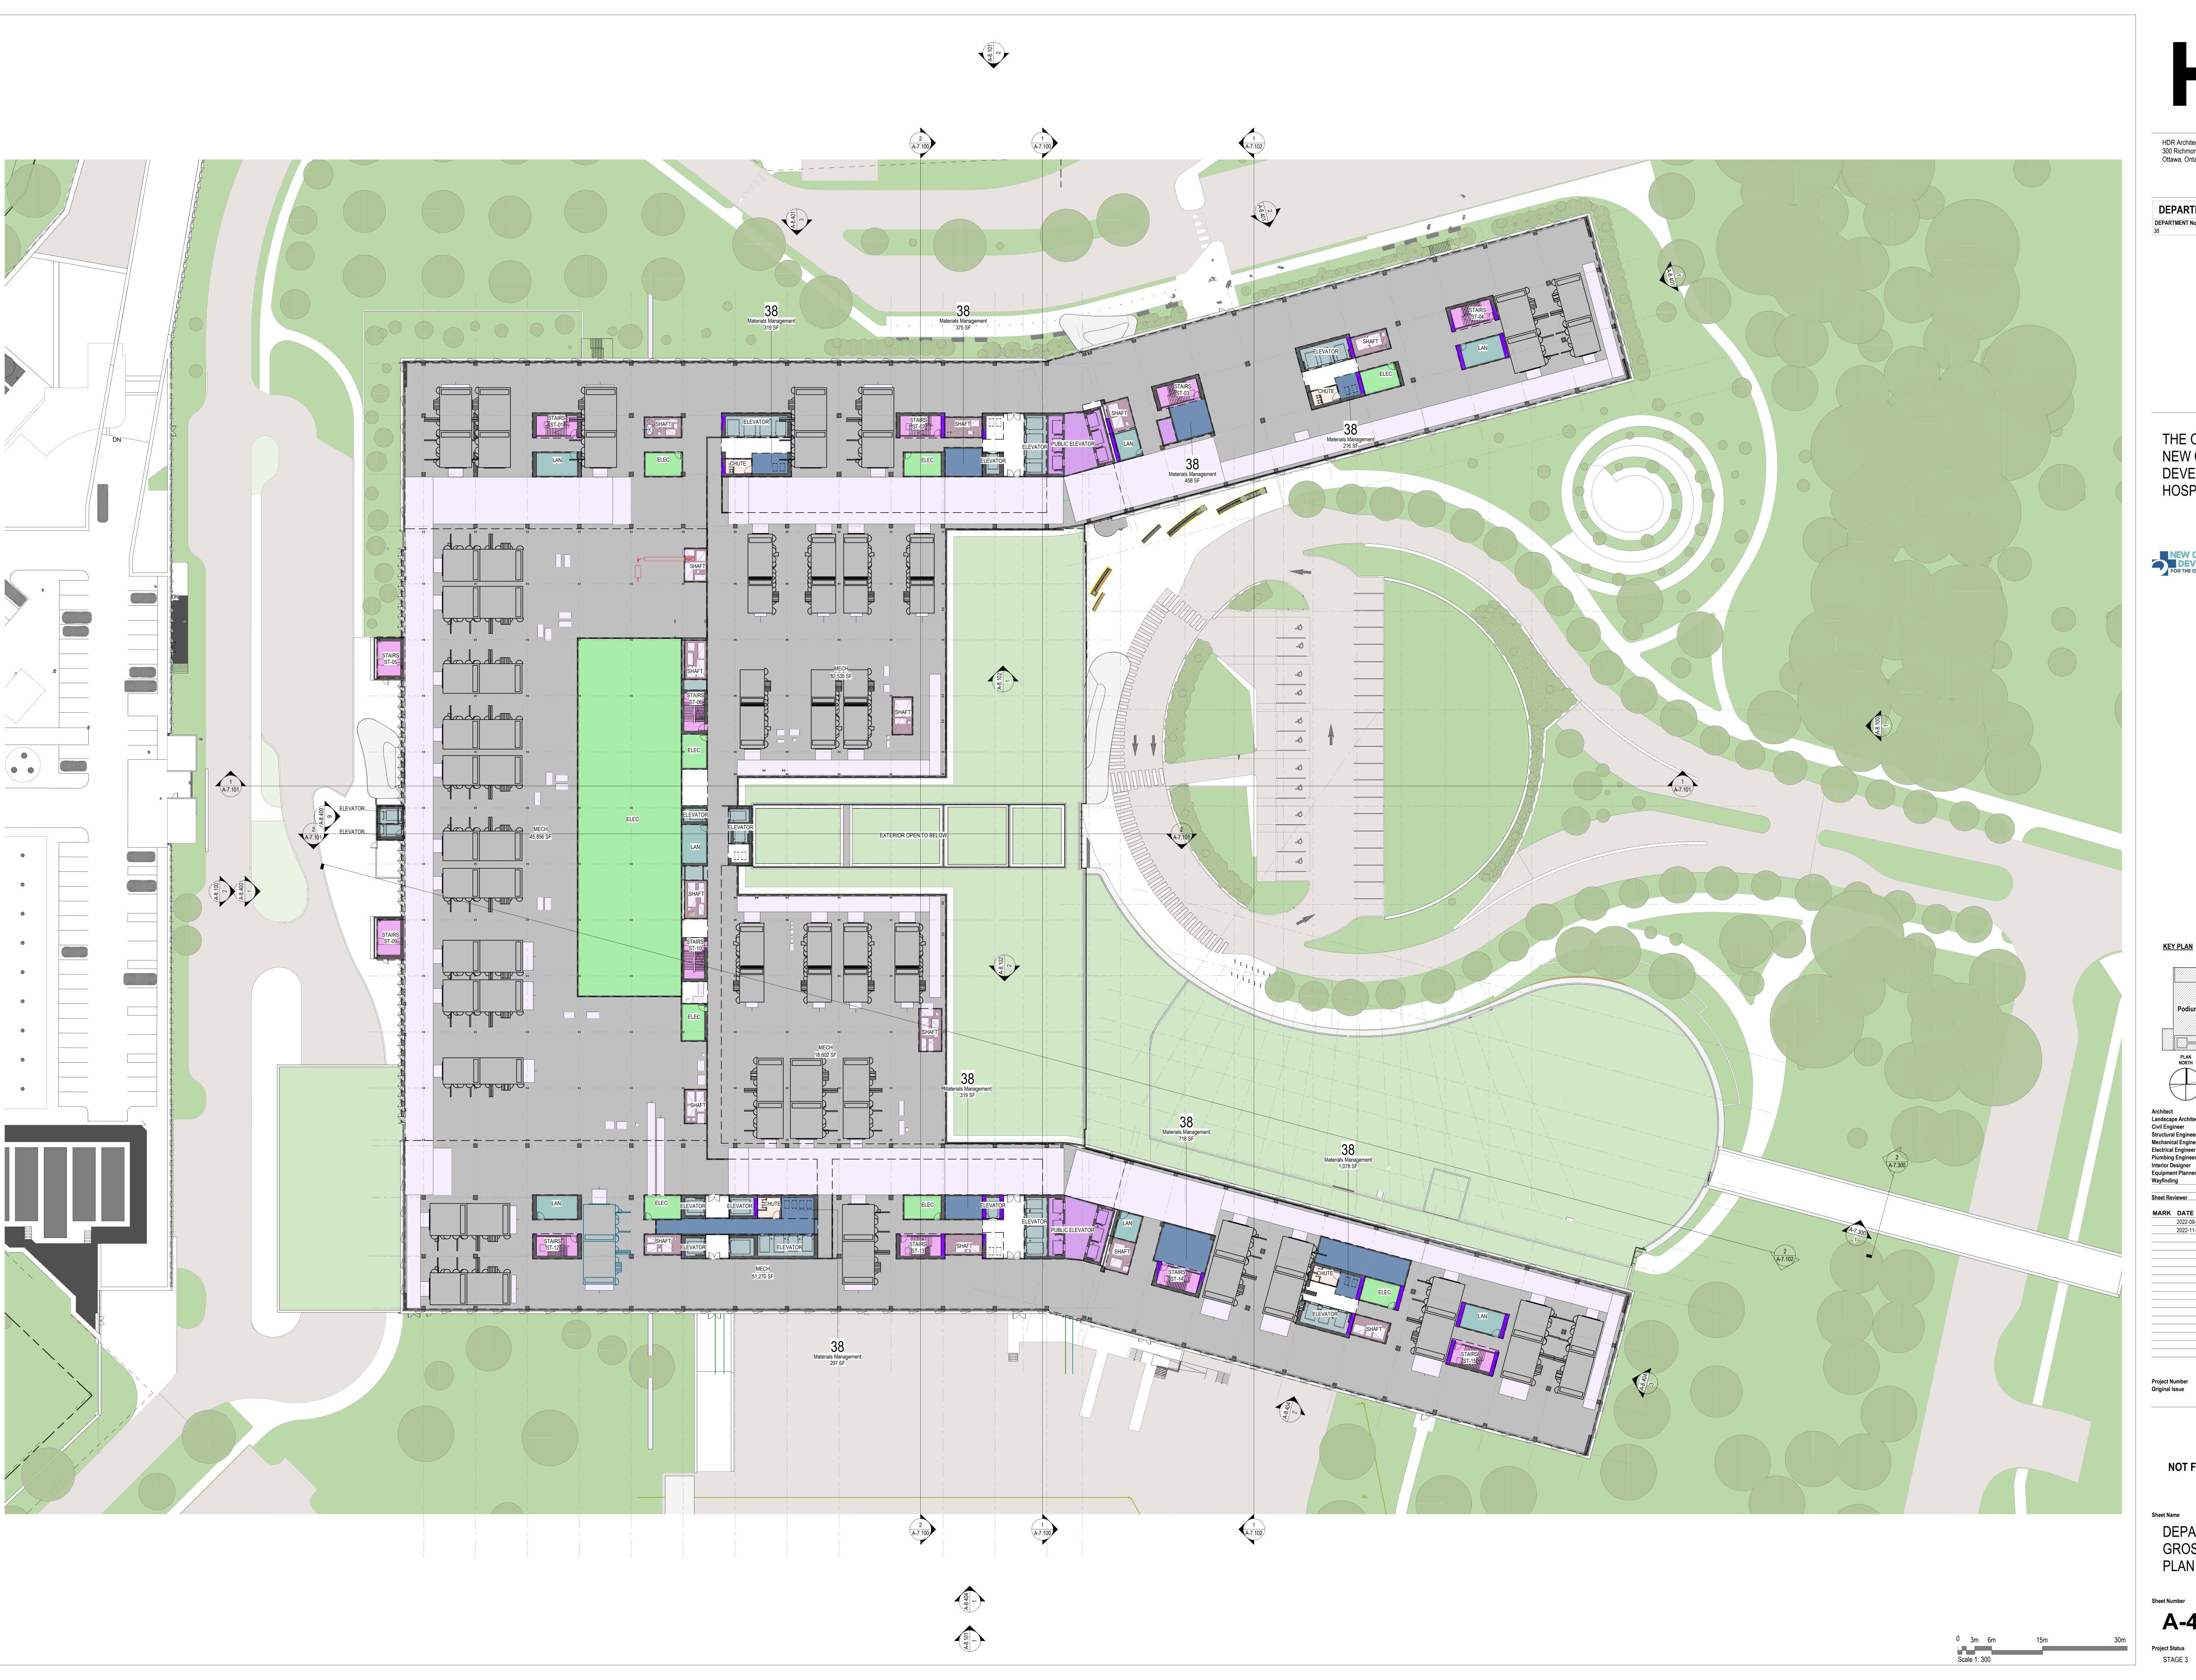

**PRELIMINARY** NOT FOR CONSTRUCTION

DEPARTMENTAL **GROSS OVERALL** PLAN - LEVEL 03

**DEPARTMENT AREAS - LEVEL 4** DEPARTMENT No.DEPARTMENT NAMEAREA (CGSF)38Materials Management4,631 SF

> THE OTTAWA HOSPITAL NEW CAMPUS DEVELOPMENT -HOSPITAL & CUP

NEW CAMPUS
DEVELOPMENT
FOR THE OTTAWA HOSPITAL

NOUVEAU
CAMPUS
DE L'HÔPITAL D'OTTAWA

**KEY PLAN** 

2022-09-30 ISSUED FOR PRE-CONSULTATION
2022-11-30 ISSUED FOR SPC & FLUDA - 1ST SUBMISSION

PRELIMINARY NOT FOR CONSTRUCTION

DEPARTMENTAL GROSS OVERALL PLAN - LEVEL 04

**DEPARTMENT AREAS - LEVEL 5** Central Medical Student and Resident Facilities 931 SF

Materials Management 966 SF

THE OTTAWA HOSPITAL NEW CAMPUS DEVELOPMENT -HOSPITAL & CUP