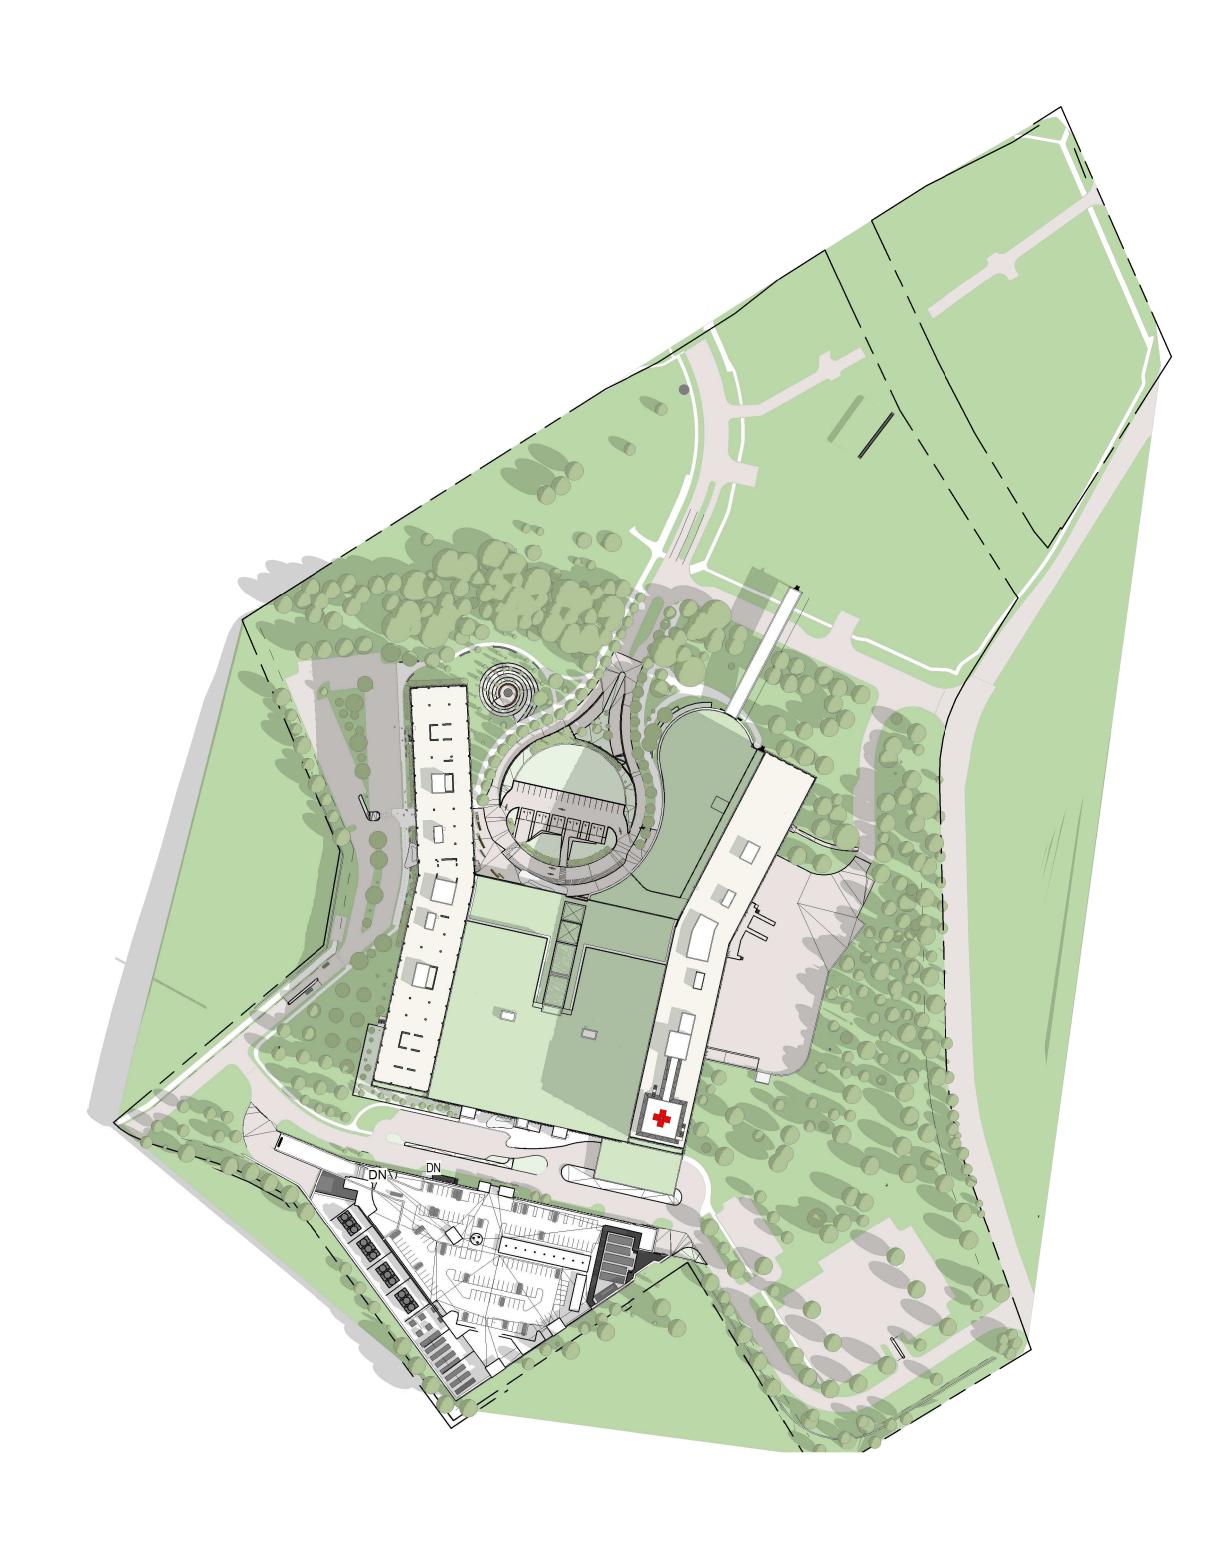

SUN & SHADOW
STUDY - MARCH 1st

AS-2.300

Project Status

0 20m 40m 100m 20

THE OTTAWA HOSPITAL NEW CAMPUS DEVELOPMENT -HOSPITAL & CUP

DEVELOPMENT
FOR THE OTTAWA HOSPITAL

NOUVEAU
CAMPUS
DE L'HÔPITAL D'OTTAWA

ect Number 10333982 nal Issue 2021-03-04

PRELIMINARY
NOT FOR CONSTRUCTION

Sheet Name
SUN & SHADOW
STUDY - JUNE 1st

AS-2.301

Project Status

0 20m 40m 100m 2 Scale 1: 2000

THE OTTAWA HOSPITAL NEW CAMPUS DEVELOPMENT -HOSPITAL & CUP

DEVELOPMENT
FOR THE OTTAWA HOSPITAL