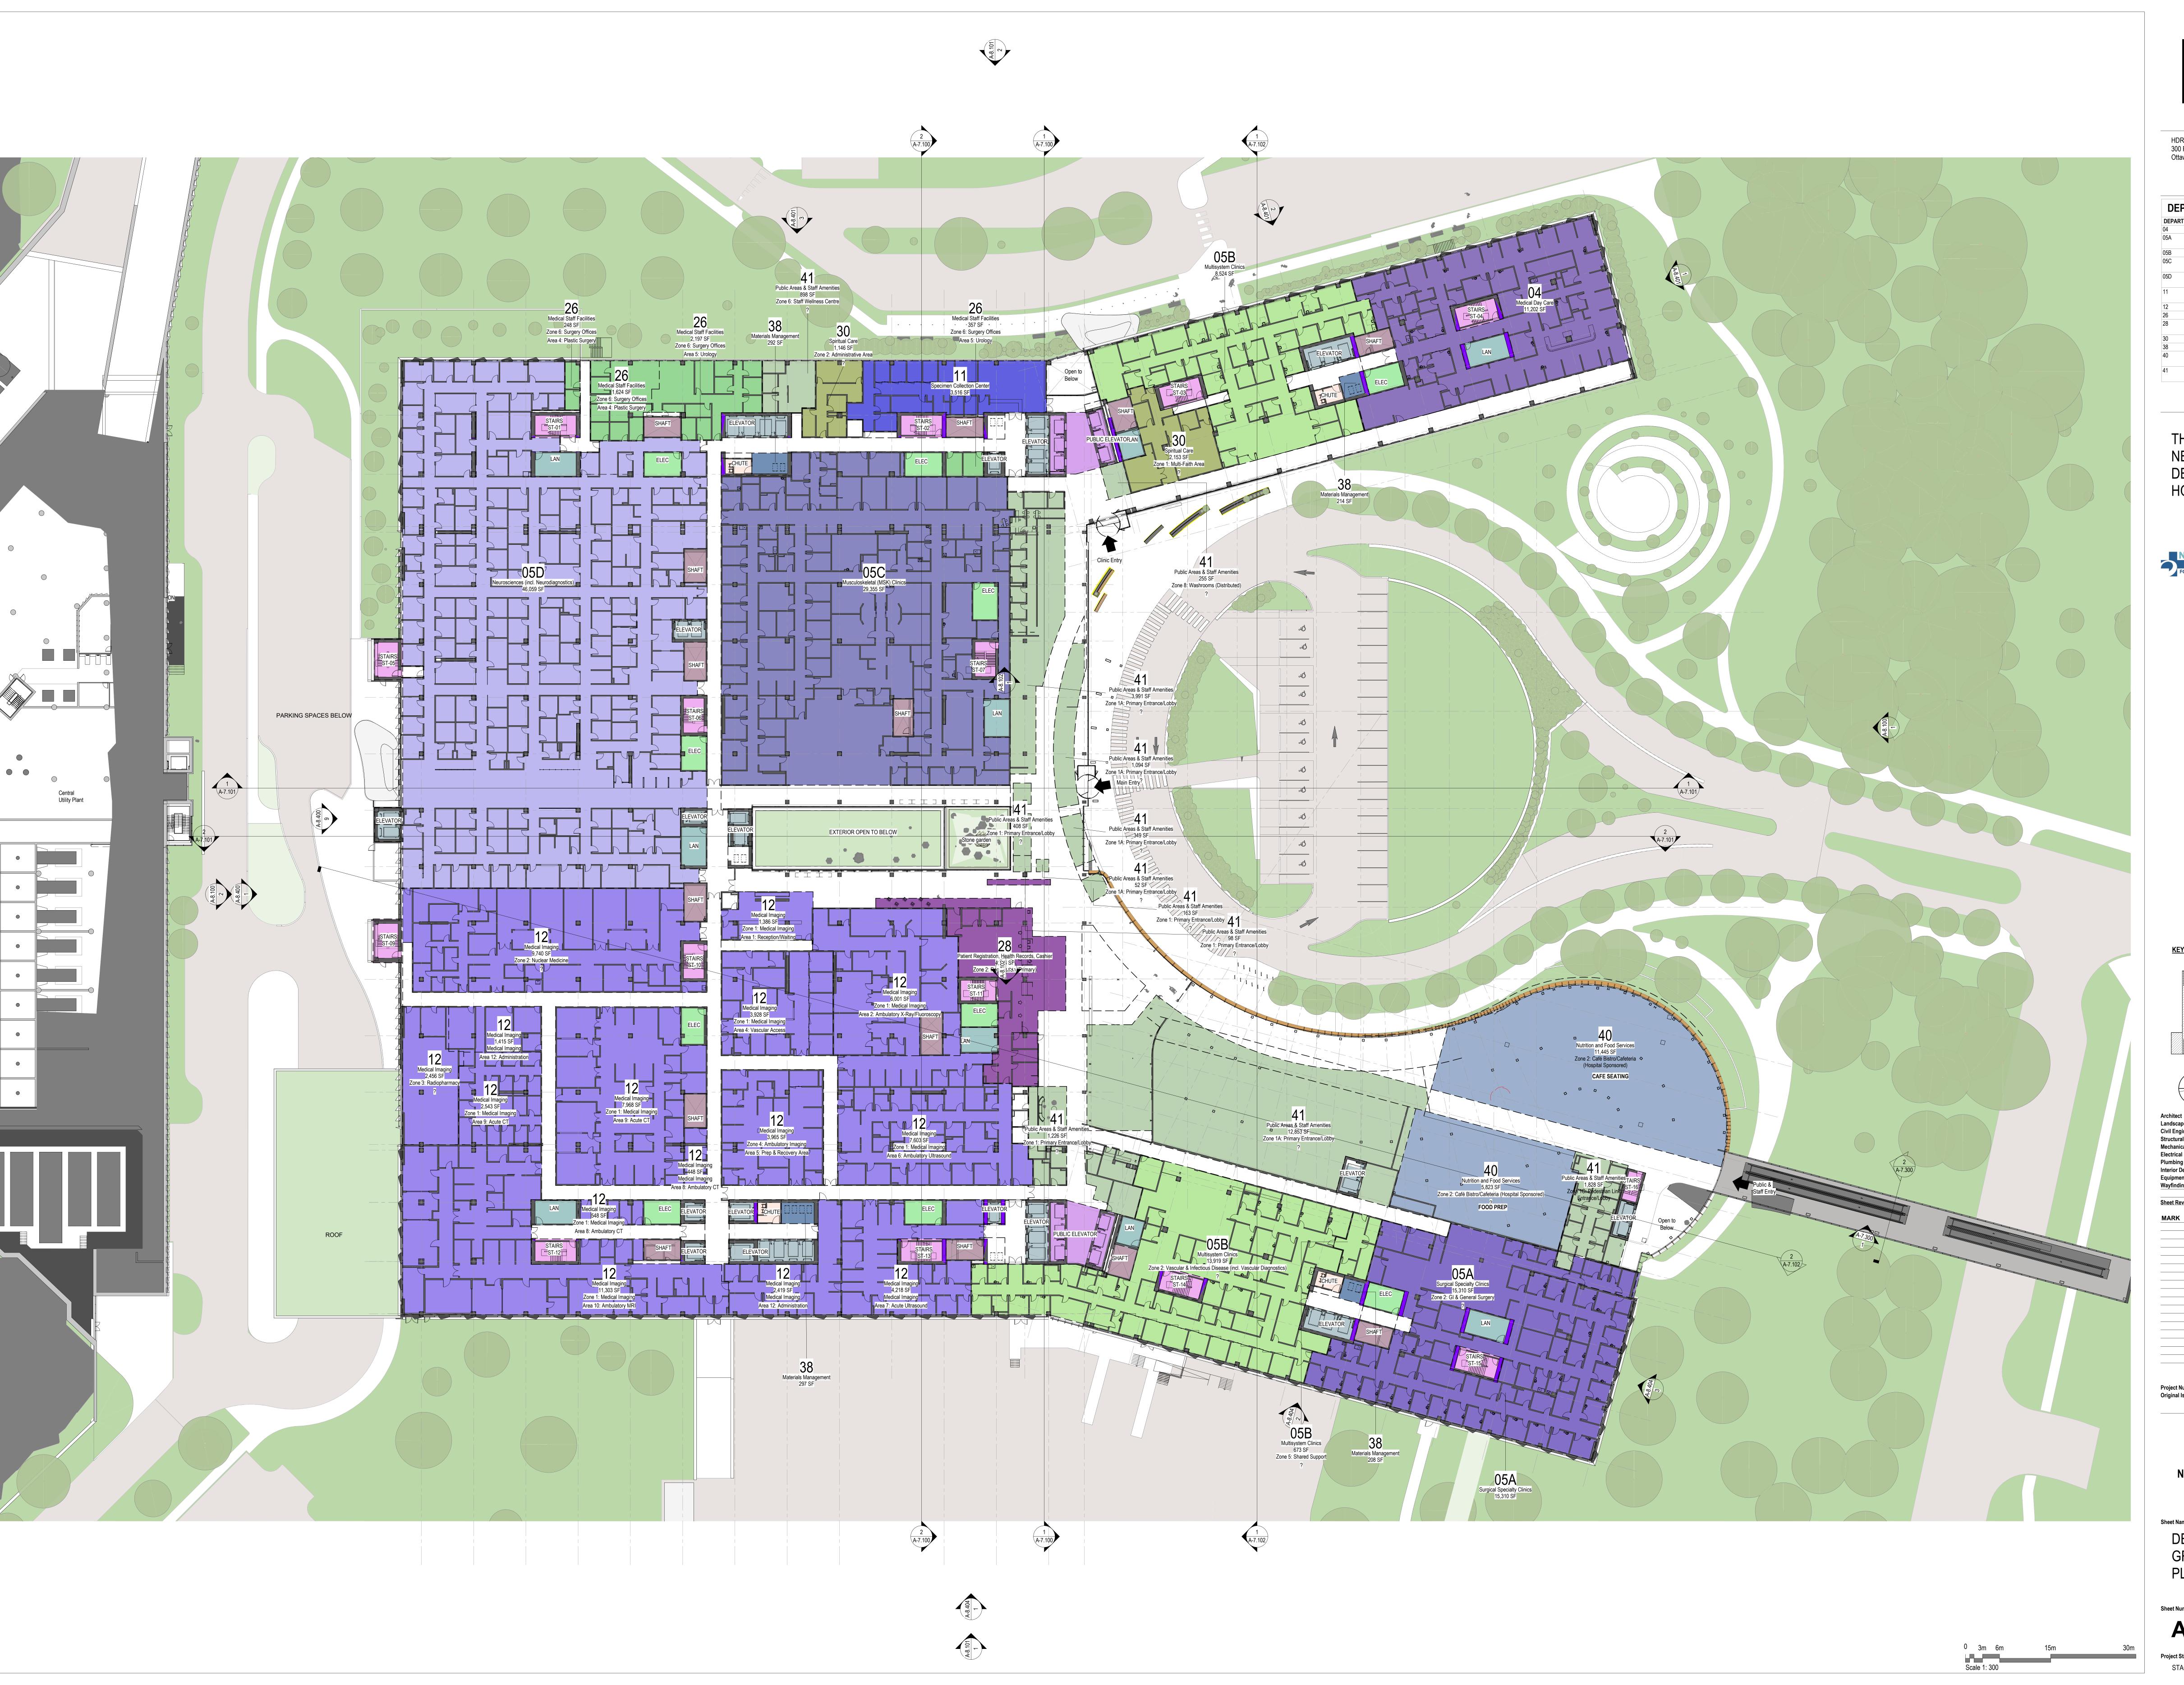

**PRELIMINARY** NOT FOR CONSTRUCTION

DEPARTMENTAL GROSS OVERALL PLAN - EMERGENCY LEVEL

A-4.2.100.2

**DEPARTMENT AREAS - LEVEL 1** Medical Day Care 11,202 SF Surgical Specialty 15,310 SF

Musculoskeletal (MSK) 29,355 SF Neurosciences (incl. 46,059 SF Neurodiagnostics) Specimen Collection 3,516 SF Medical Imaging 65,939 SF Medical Staff Facilities 4,426 SF Patient Registration, 4,714 SF Health Records, Cashier Materials Management 1,011 SF Nutrition and Food 17,268 SF Public Areas & Staff 24,169 SF

THE OTTAWA HOSPITAL NEW CAMPUS DEVELOPMENT -HOSPITAL & CUP

NEW CAMPUS
DEVELOPMENT
FOR THE OTTAWA HOSPITAL

NOUVEAU
CAMPUS
DE L'HÔPITAL D'OTTAWA

2022-09-30 ISSUED FOR PRE-CONSULTATION
2022-11-30 ISSUED FOR SPC & FLUDA - 1ST SUBMISSION

**PRELIMINARY** NOT FOR CONSTRUCTION

DEPARTMENTAL **GROSS OVERALL** PLAN - LEVEL 01

A-4.2.101

Project Status STAGE 3

| DEPARTMENT AREAS - LEVEL 2 |                                                 |             |  |
|----------------------------|-------------------------------------------------|-------------|--|
| DEPARTMENT No.             | DEPARTMENT NAME                                 | AREA (CGSF) |  |
| 0                          | Unassigned                                      | 291 SF      |  |
| 00                         | Unassigned                                      | 1,031 SF    |  |
| 02                         | Critical Care                                   | 2,657 SF    |  |
| 03B                        | MNC: Mother Baby and Birthing Units             | 26,707 SF   |  |
| 12                         | Medical Imaging                                 | 25,537 SF   |  |
| 13                         | Other Health<br>Professionals                   | 12,781 SF   |  |
| 16                         | Surgical Suite                                  | 112,659 SF  |  |
| 17                         | Central Medical Student and Resident Facilities | 6,330 SF    |  |
| 19                         | Medical Staff Facilities                        | 1,798 SF    |  |
| 22                         | Infection Prevention and Control                | 2,955 SF    |  |
| 23                         | Information Services                            | 280 SF      |  |
| 25                         | Medical Affairs, Patient Relations & Ethics     | 4,902 SF    |  |
| 26                         | Medical Staff Facilities                        | 18,036 SF   |  |
| 38                         | Materials Management                            | 1,054 SF    |  |
| 41                         | Public Areas & Staff<br>Amenities               | 1,037 SF    |  |