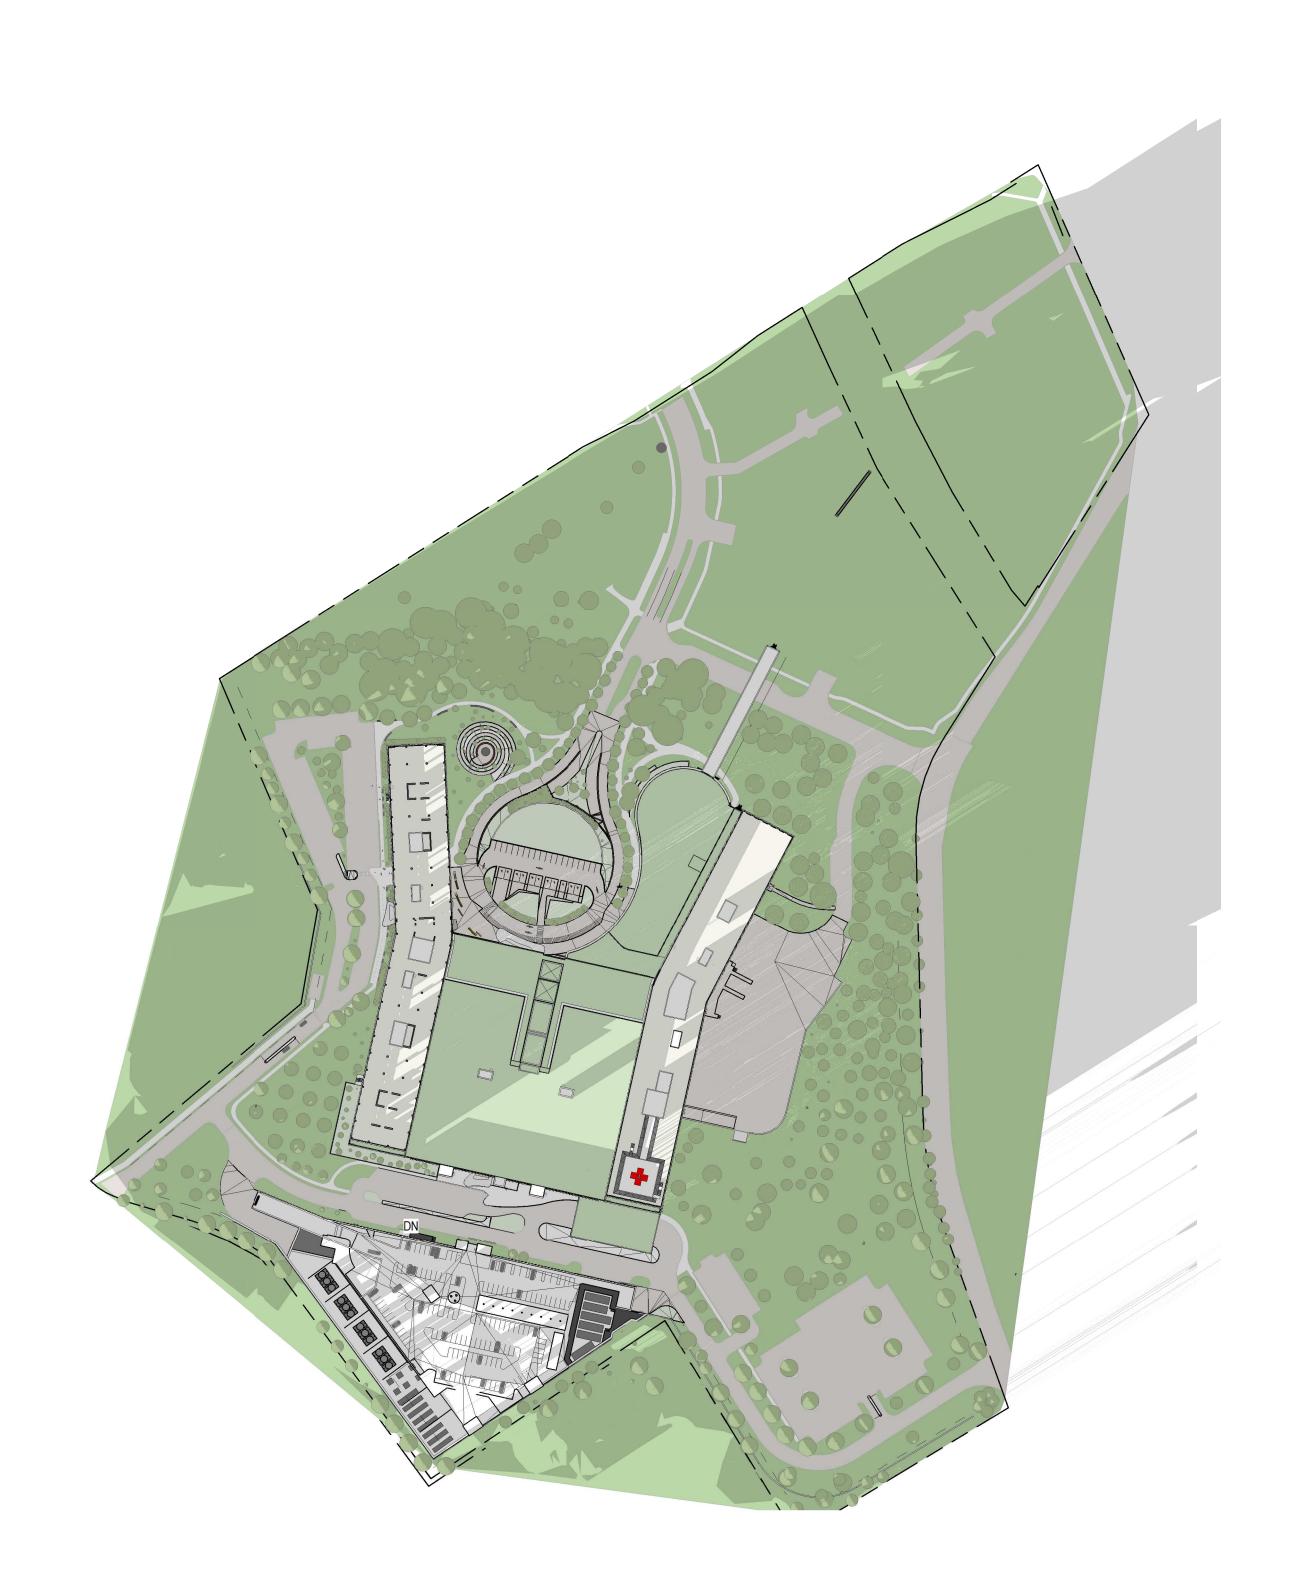

0 20m 40m 100m 20 Scale 1: 2000

THE OTTAWA HOSPITAL NEW CAMPUS DEVELOPMENT -HOSPITAL & CUP

DEVELOPMENT
FOR THE OTTAWA HOSPITAL

ROUVEAU
CAMPUS
DE L'HÔPITAL D'OTTAWA

Project Number

PRELIMINARY
NOT FOR CONSTRUCTION

Sheet Name

SUN & SHADOW
STUDY - DECEMBER
1st

Sheet Number

AS-2.303

ect Status

0 20m 40m 100m 2 Scale 1: 2000