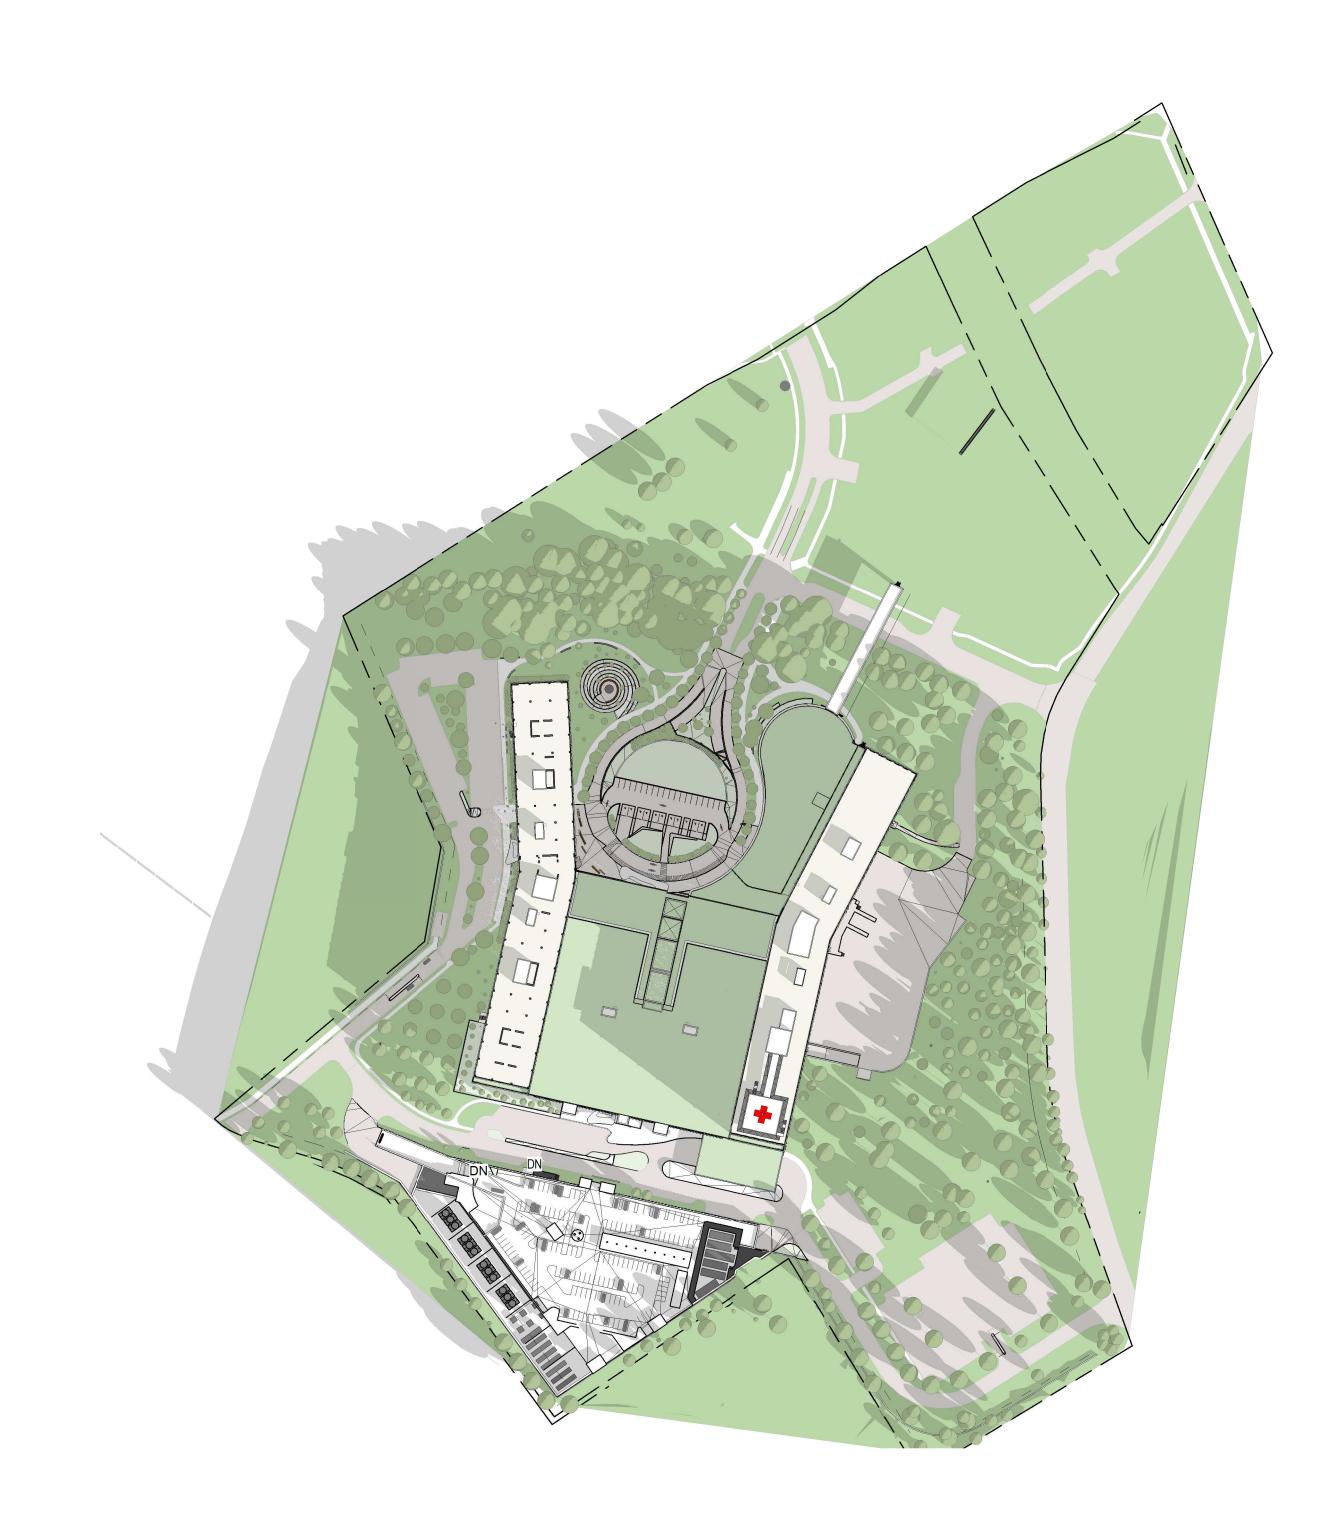

mbing Engineer
Interior Designer
Equipment Planner
Wayfinding

Sheet Reviewer

MARK DATE

2022-09-30

2022-11-30

ISSUED FOR SPC & FLUDA - 1ST SUBMISSION

roject Number 10333982 Iriginal Issue 02/01/22

PRELIMINARY
NOT FOR CONSTRUCTION

NORTH & SOUTH ELEVATIONS

A-8.100

ct Status





CW1 4SSG Curtain Wall Casette
Assembly - High Span Structur
Steel Supported

CW2 4SSG Curtain Wall Assembly

Assembly - High Span Structural Steel Supported

CW3 2SSG Curtain Wall Assembly w/ 100mm x 510mm Vertical Fins

THE OTTAWA HOSPITAL **NEW CAMPUS DEVELOPMENT -HOSPITAL & CUP** 



Interior Designer Equipment Planner MARK DATE DESCRIPTION 2022-09-30 ISSUED FOR PRE-CONSULTATION 2022-11-30 ISSUED FOR SPC & FLUDA - 1ST SUBMISSION

**PRELIMINARY** NOT FOR CONSTRUCTION

EAST & WEST **ELEVATIONS** 

A-8.101











THE OTTAWA HOSPITAL NEW CAMPUS DEVELOPMENT -HOSPITAL & CUP

DEVELOPMENT
FOR THE OTTAWA HOSPITAL

NOUVEAU
CAMPUS
DE L'HÔPITAL D'OTTAWA



Interior Designer
Equipment Planner
Wayfinding

Sheet Reviewer

Author

MARK DATE

2022-09-30

1SSUED FOR PRE-CONSULTATION
2022-11-30

ISSUED FOR SPC & FLUDA - 1ST SUBMISSION

Project Number Original Issue

PRELIMINARY
NOT FOR CONSTRUCTION

SUN & SHADOW
STUDY - MARCH 1st

AS-2.300

Project Status

0 20m 40m 100m 20











THE OTTAWA HOSPITAL NEW CAMPUS DEVELOPMENT -HOSPITAL & CUP

DEVELOPMENT
FOR THE OTTAWA HOSPITAL

NOUVEAU
CAMPUS
DE L'HÔPITAL D'OTTAWA



ect Number 10333982 nal Issue 2021-03-04

PRELIMINARY
NOT FOR CONSTRUCTION

Sheet Name
SUN & SHADOW
STUDY - JUNE 1st

AS-2.301

Project Status

0 20m 40m 100m 2 Scale 1: 2000











TH