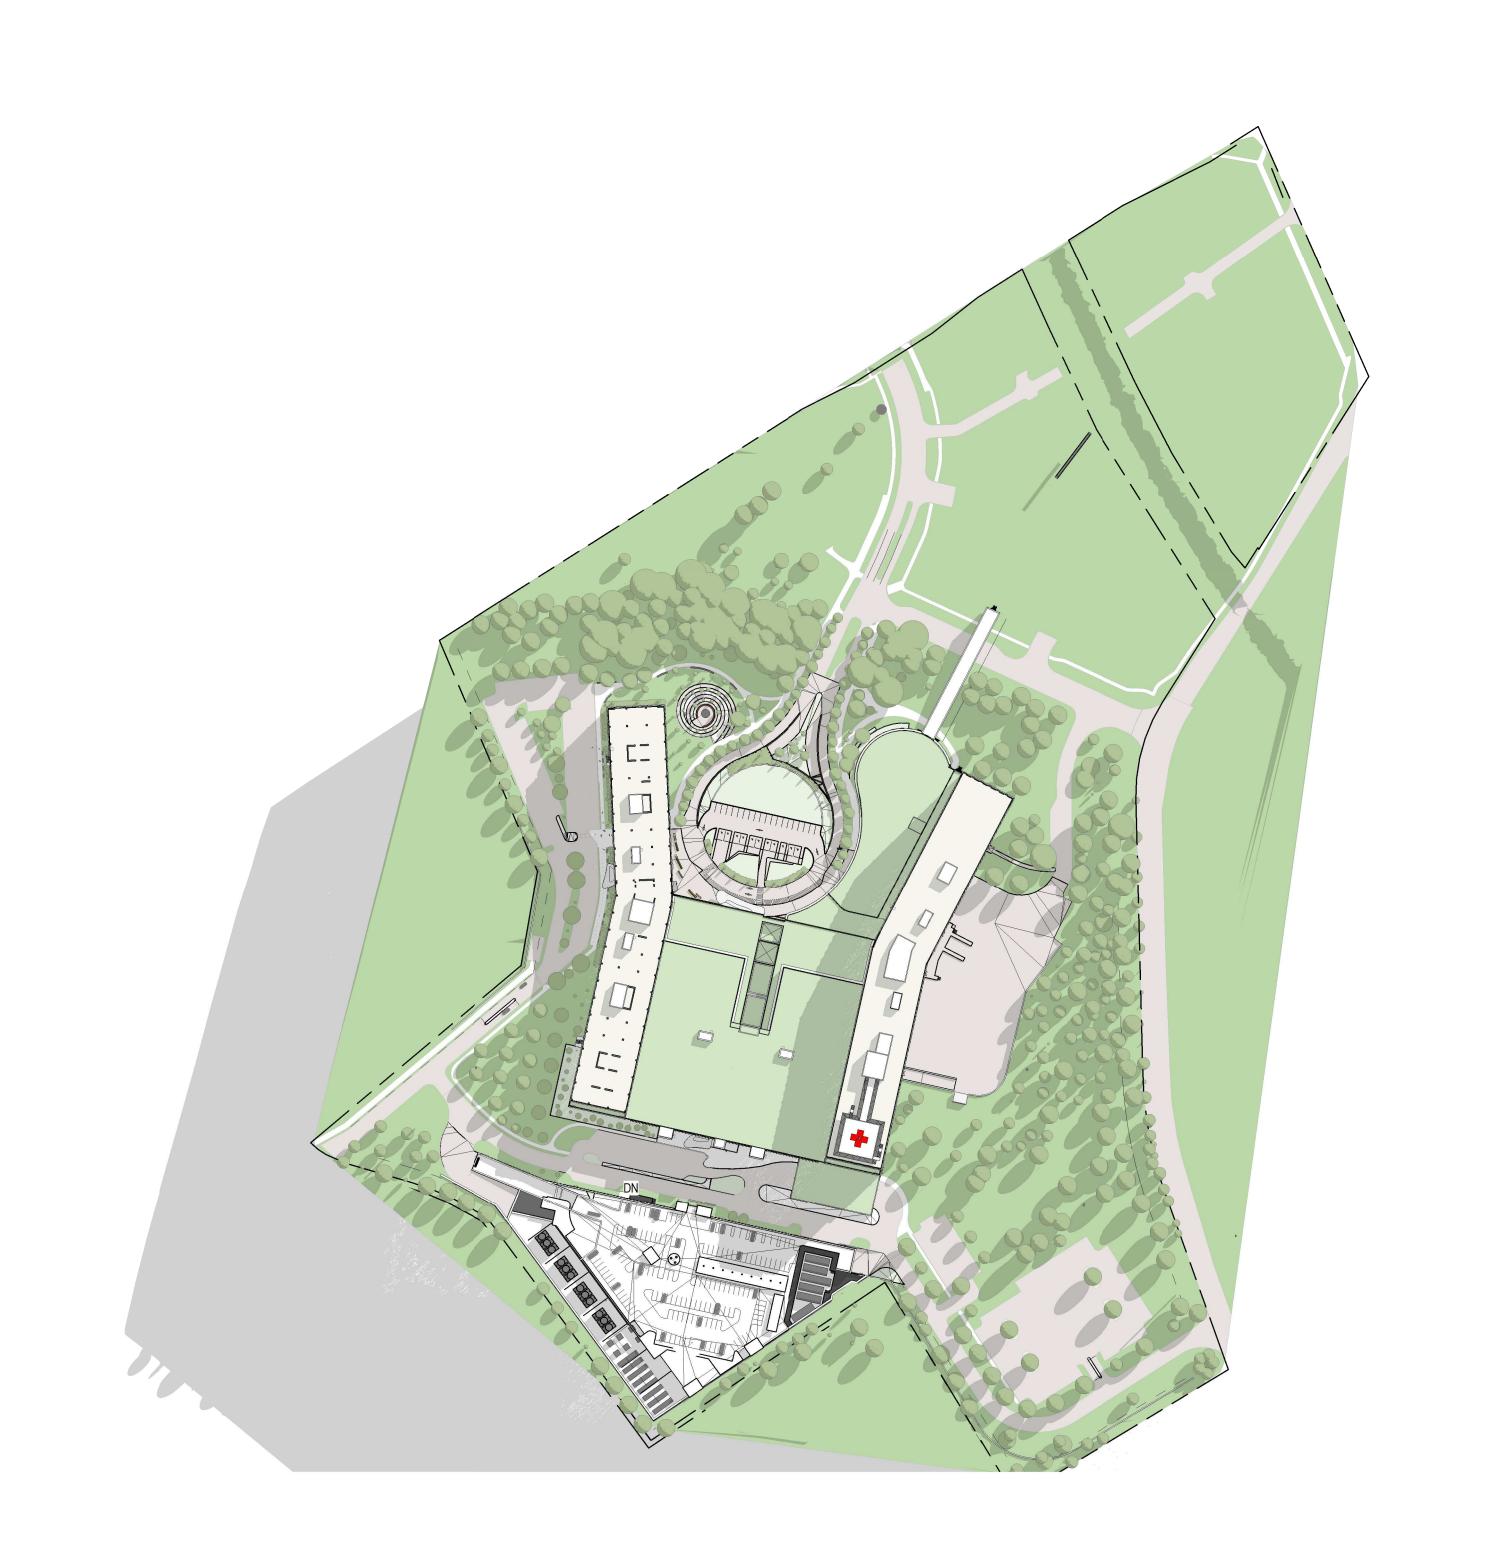

Sheet Name

SUN & SHADOW
STUDY - DECEMBER
1st

Sheet Number

AS-2.303

ect Status

0 20m 40m 100m 2 Scale 1: 2000