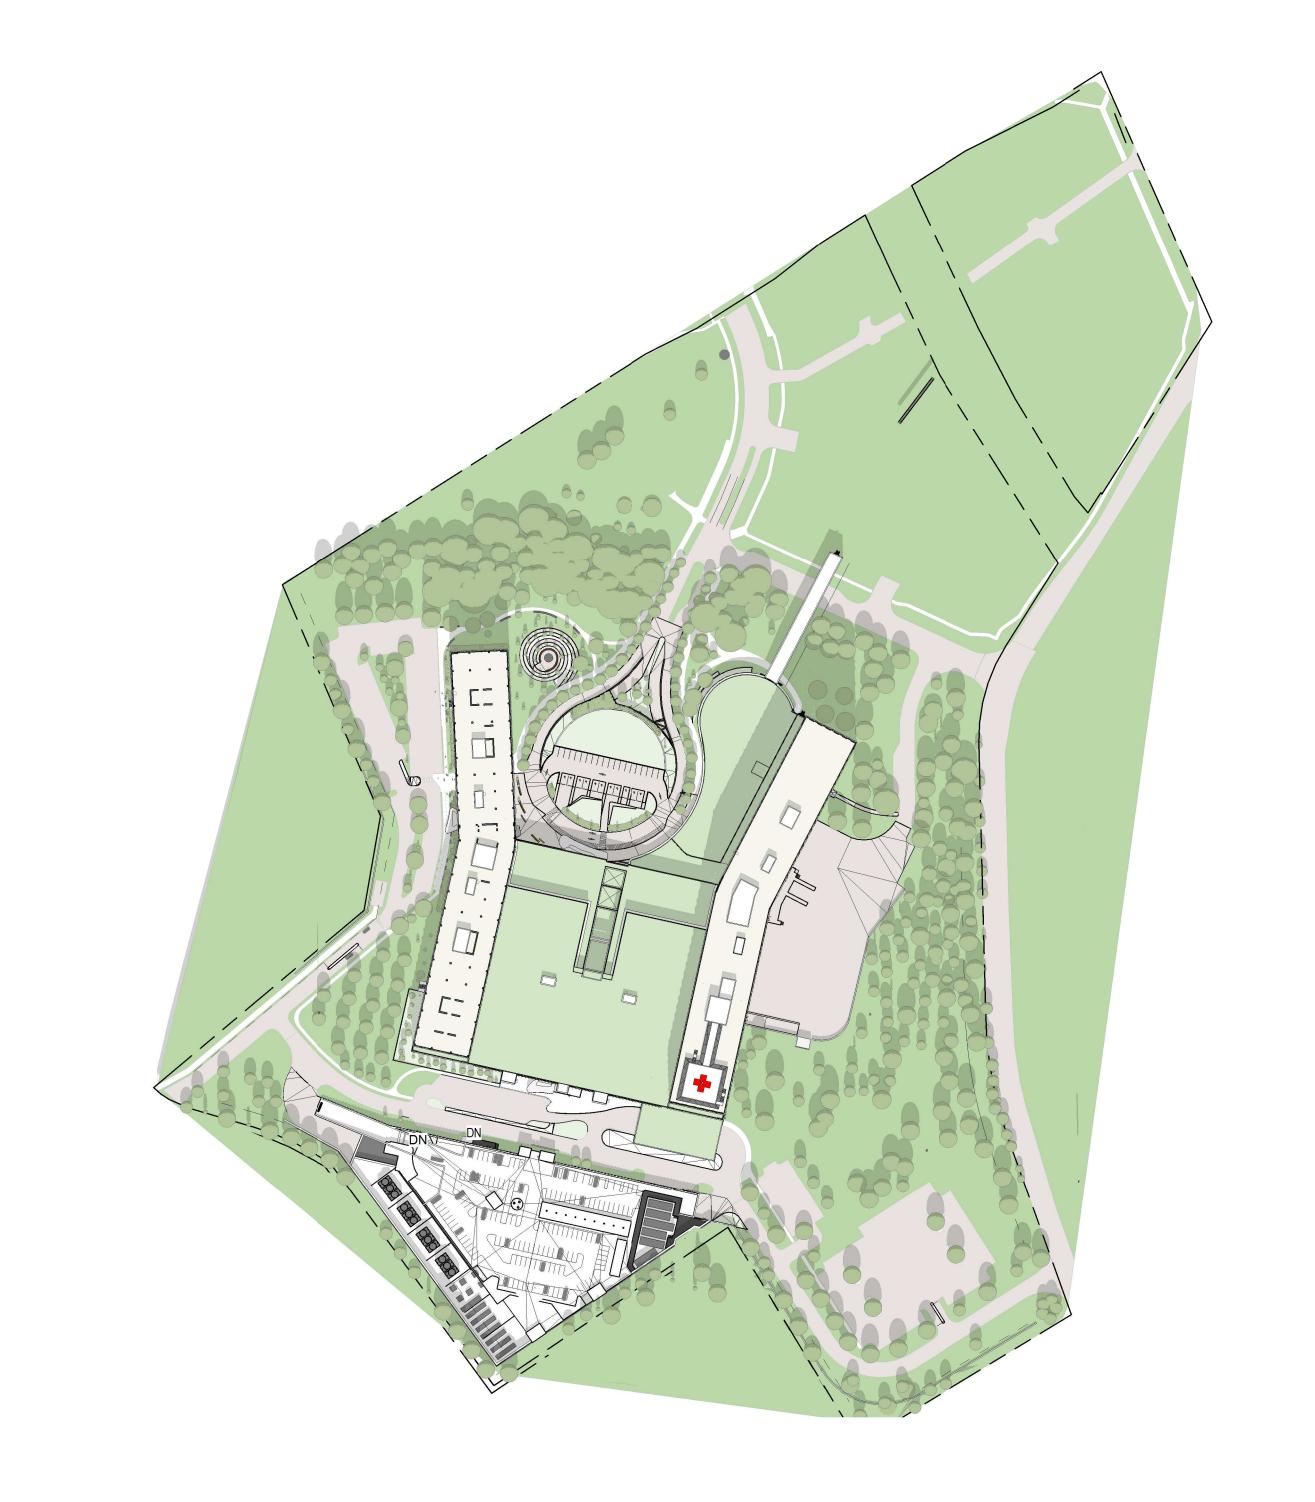

NOUVEAU
CAMPUS
DE L'HÔPITAL D'OTTAWA

ect Number 10333982

PRELIMINARY
NOT FOR CONSTRUCTION

Sheet Name

SUN & SHADOW STUDY - SEPTEMBER 1st

Sheet Number

**AS-2.302** 

Project Status

0 20m 40m 100m 20 Scale 1: 2000

THE OTTAWA HOSPITAL NEW CAMPUS DEVELOPMENT -HOSPITAL & CUP

DEVELOPMENT
FOR THE OTTAWA HOSPITAL

ROUVEAU
CAMPUS
DE L'HÔPITAL D'OTTAWA

Project Number

PRELIMINARY
NOT FOR CONSTRUCTION