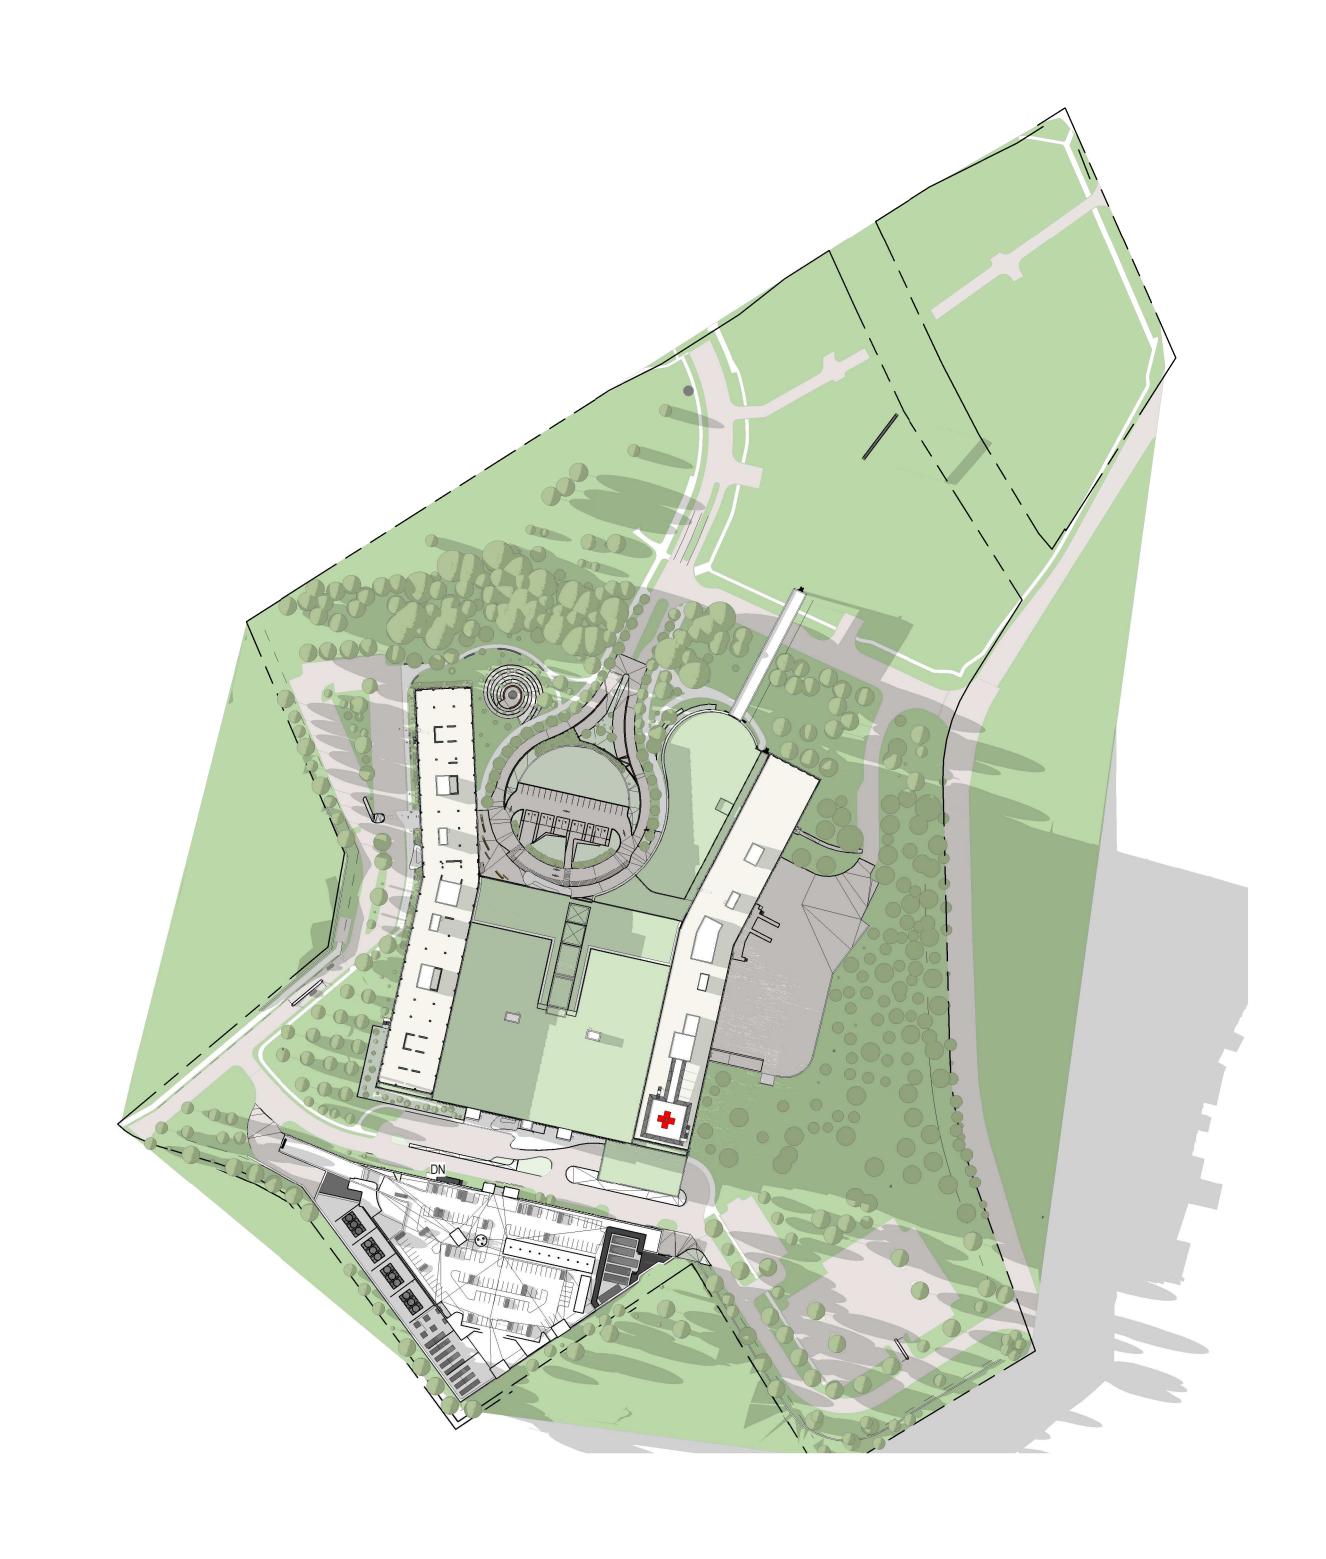

Sheet Name

SUN & SHADOW
STUDY - DECEMBER
1st

Sheet Number

AS-2.303

ect Status

0 20m 40m 100m 2 Scale 1: 2000