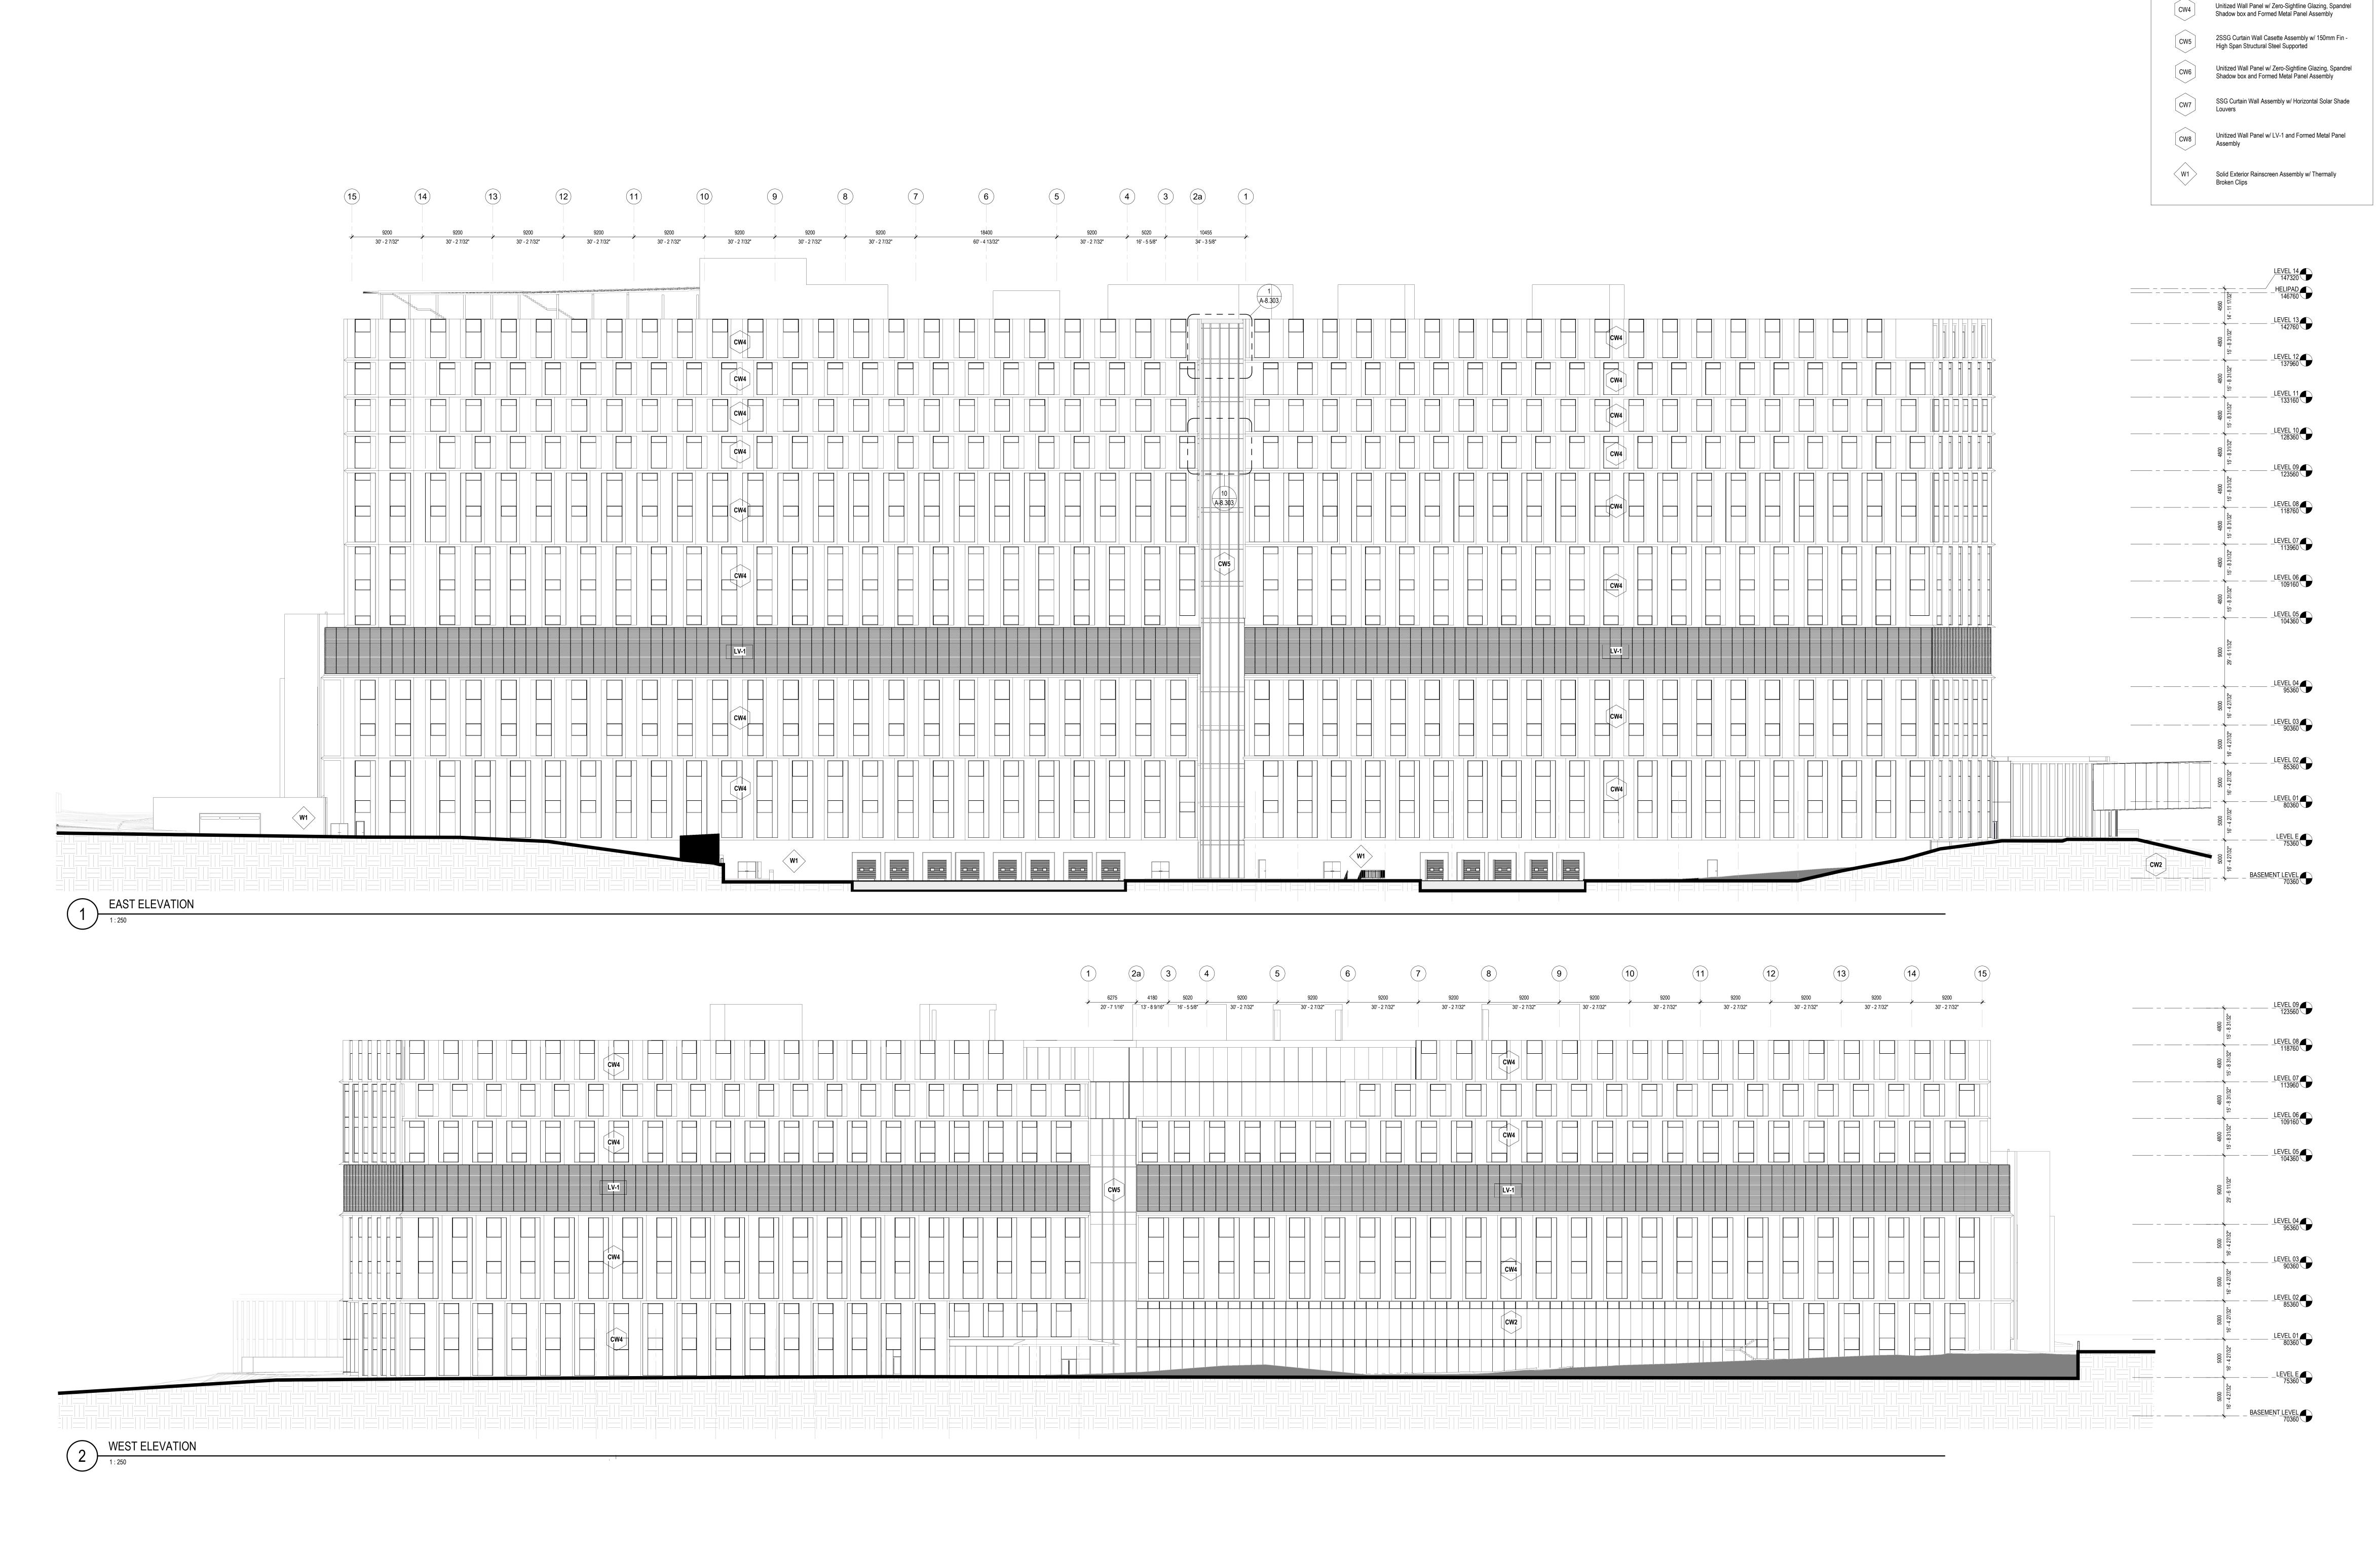

CW2 4SSG Curtain Wall Assembly

THE OTTAWA HOSPITAL NEW CAMPUS DEVELOPMENT -HOSPITAL & CUP

NEW CAMPUS
DEVELOPMENT
FOR THE OTTAWA HOSPITAL

NOUVEAU
CAMPUS
DE L'HÔPITAL D'OTTAWA

Landscape Architect
Civil Engineer
Structural Engineer
Mechanical Engineer
Electrical Engineer
Plumbing Engineer
Interior Designer
Equipment Planner
Wayfinding

Sheet Reviewer

MARK DATE

2022-09-30

2022-11-30

ISSUED FOR SPC & FLUDA - 1ST SUBMISSION

roject Number 10333982 Iriginal Issue 02/01/22

PRELIMINARY
NOT FOR CONSTRUCTION

NORTH & SOUTH ELEVATIONS

A-8.100

ct Status

CW1 4SSG Curtain Wall Casette
Assembly - High Span Structur
Steel Supported

CW2 4SSG Curtain Wall Assembly

Assembly - High Span Structural Steel Supported

CW3 2SSG Curtain Wall Assembly w/ 100mm x 510mm Vertical Fins

THE OTTAWA HOSPITAL **NEW CAMPUS DEVELOPMENT -HOSPITAL & CUP** 

Interior Designer Equipment Planner MARK DATE DESCRIPTION 2022-09-30 ISSUED FOR PRE-CONSULTATION 2022-11-30 ISSUED FOR SPC & FLUDA - 1ST SUBMISSION

**PRELIMINARY** NOT FOR CONSTRUCTION

EAST & WEST **ELEVATIONS** 

A-8.101

THE OTTAWA HOSPITAL NEW CAMPUS DEVELOPMENT -HOSPITAL & CUP

DEVELOPMENT
FOR THE OTTAWA HOSPITAL

NOUVEAU
CAMPUS
DE L'HÔPITAL D'OTTAWA

Interior Designer
Equipment Planner
Wayfinding