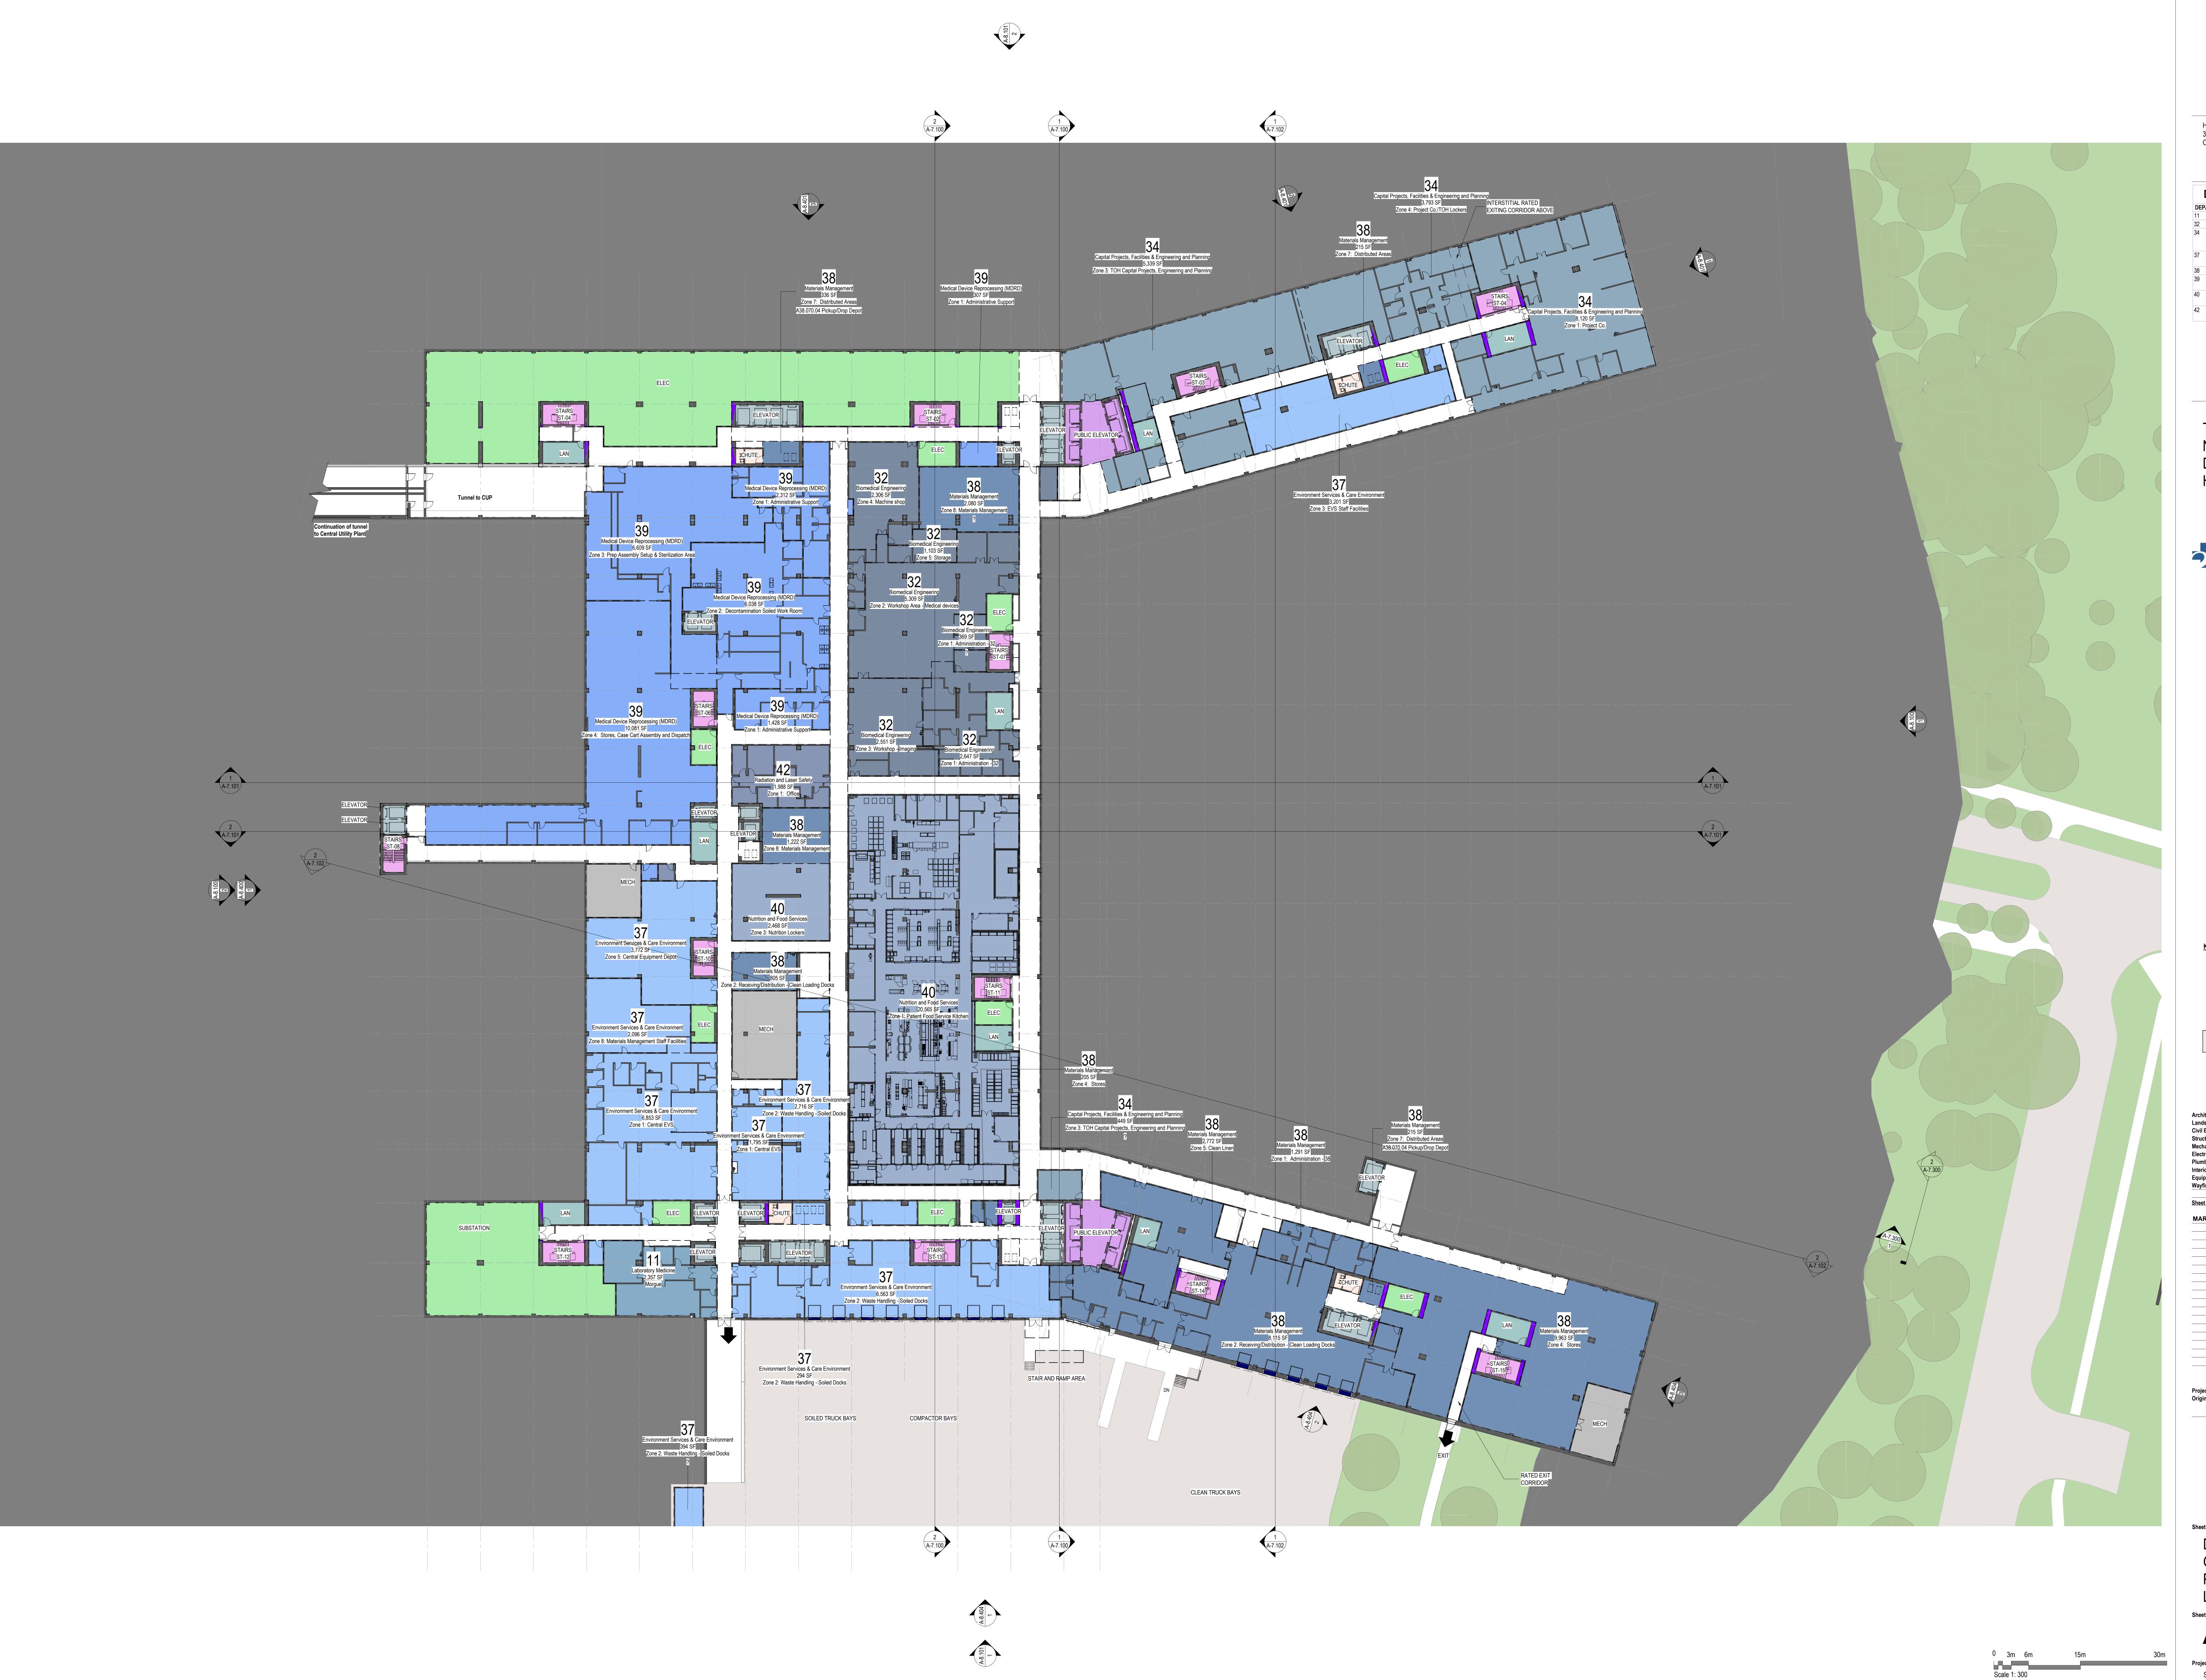

NOUVEAU
CAMPUS
DE L'HÔPITAL D'OTTAWA

2022-09-30 ISSUED FOR PRE-CONSULTATION
2022-11-30 ISSUED FOR SPC & FLUDA - 1ST SUBMISSION

**PRELIMINARY** NOT FOR CONSTRUCTION

DEPARTMENTAL GROSS OVERALL PLAN - BASEMENT LEVEL

A-4.2.100.1

Project Status STAGE 3

| DEPA              | EPARTMENT AREAS - LEVEL E                       |            |
|-------------------|-------------------------------------------------|------------|
| DEPARTMENT<br>No. | DEPARTMENT NAME                                 | AREA (CGSF |
|                   | ELEC                                            | 339 SF     |
| 01                | Acute Inpatient Units                           | 70 SF      |
| 05B               | Multisystem Clinics                             | 22,173 SF  |
| 07                | Nephrology                                      | 53,990 SF  |
| 10A               | Emergency Department                            | 78,010 SF  |
| 10B               | Psychiatric Emergency Services (PES)            | 7,481 SF   |
| 11                | Laboratory Medicine                             | 3,459 SF   |
| 15                | Respiratory Therapy and Cardiac Diagnostics     | 4,878 SF   |
| 17                | Central Medical Student and Resident Facilities | 2,789 SF   |
| 19                | Corporate Education                             | 19,145 SF  |
| 23                | Information Services                            | 15,149 SF  |
| 26                | Medical Staff Facilities                        | 10,066 SF  |
| 27                | Department of Professional Practice             | 2,121 SF   |
| 31                | Volunteer Resources                             | 2,985 SF   |
| 38                | Materials Management                            | 2,443 SF   |
| 41                | Public Areas & Staff Amenities                  | 4,883 SF   |
| 44                | Protective Services                             | 3,755 SF   |

Materials Management 27,219 SF Medical Device 26,899 SF Reprocessing (MDRD) Nutrition and Food 23,033 SF Radiation and Laser 2,085 SF

THE OTTAWA HOSPITAL NEW CAMPUS DEVELOPMENT -HOSPITAL & CUP

NEW CAMPUS
DEVELOPMENT
FOR THE OTTAWA HOSPITAL