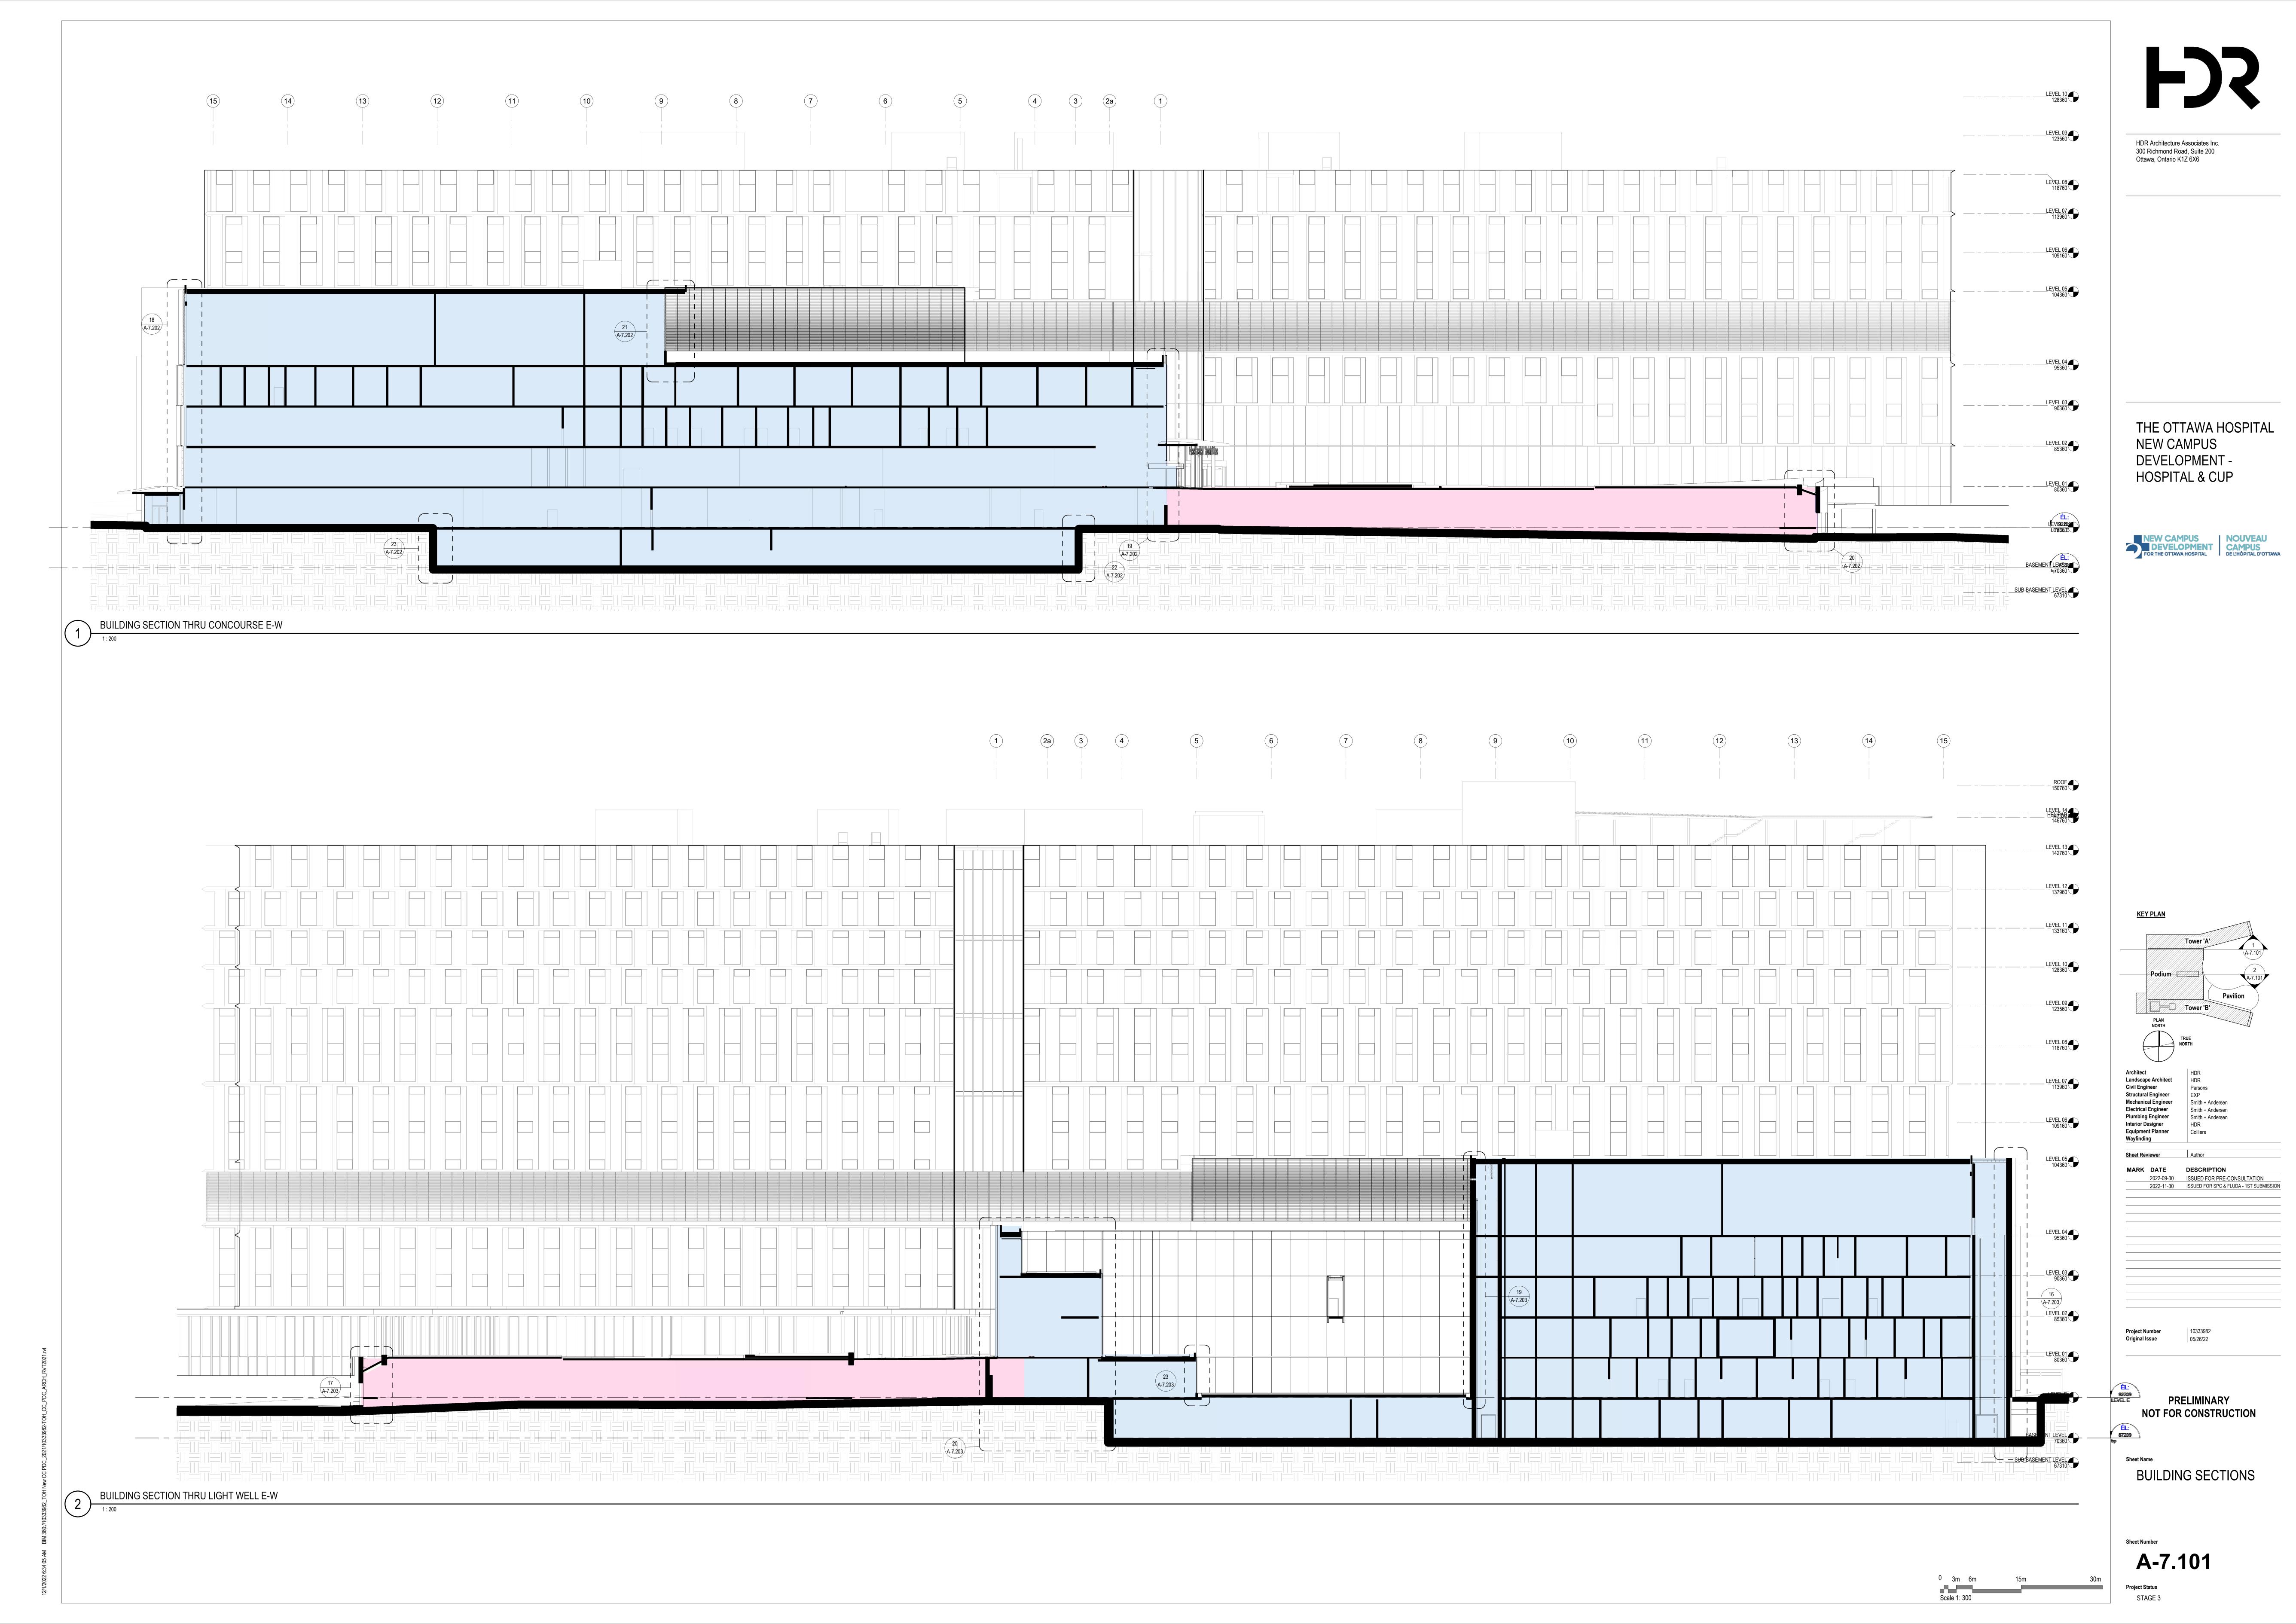

2022-11-30 ISSUED FOR SPC & FLUDA - 1ST SUBMISSION

NOT FOR CONSTRUCTION

**BUILDING SECTIONS** 

A-7.100

STAGE 3

0 3m 6m

4SSG Curtain Wall Casette Assembly - High Span Structural

Steel Supported