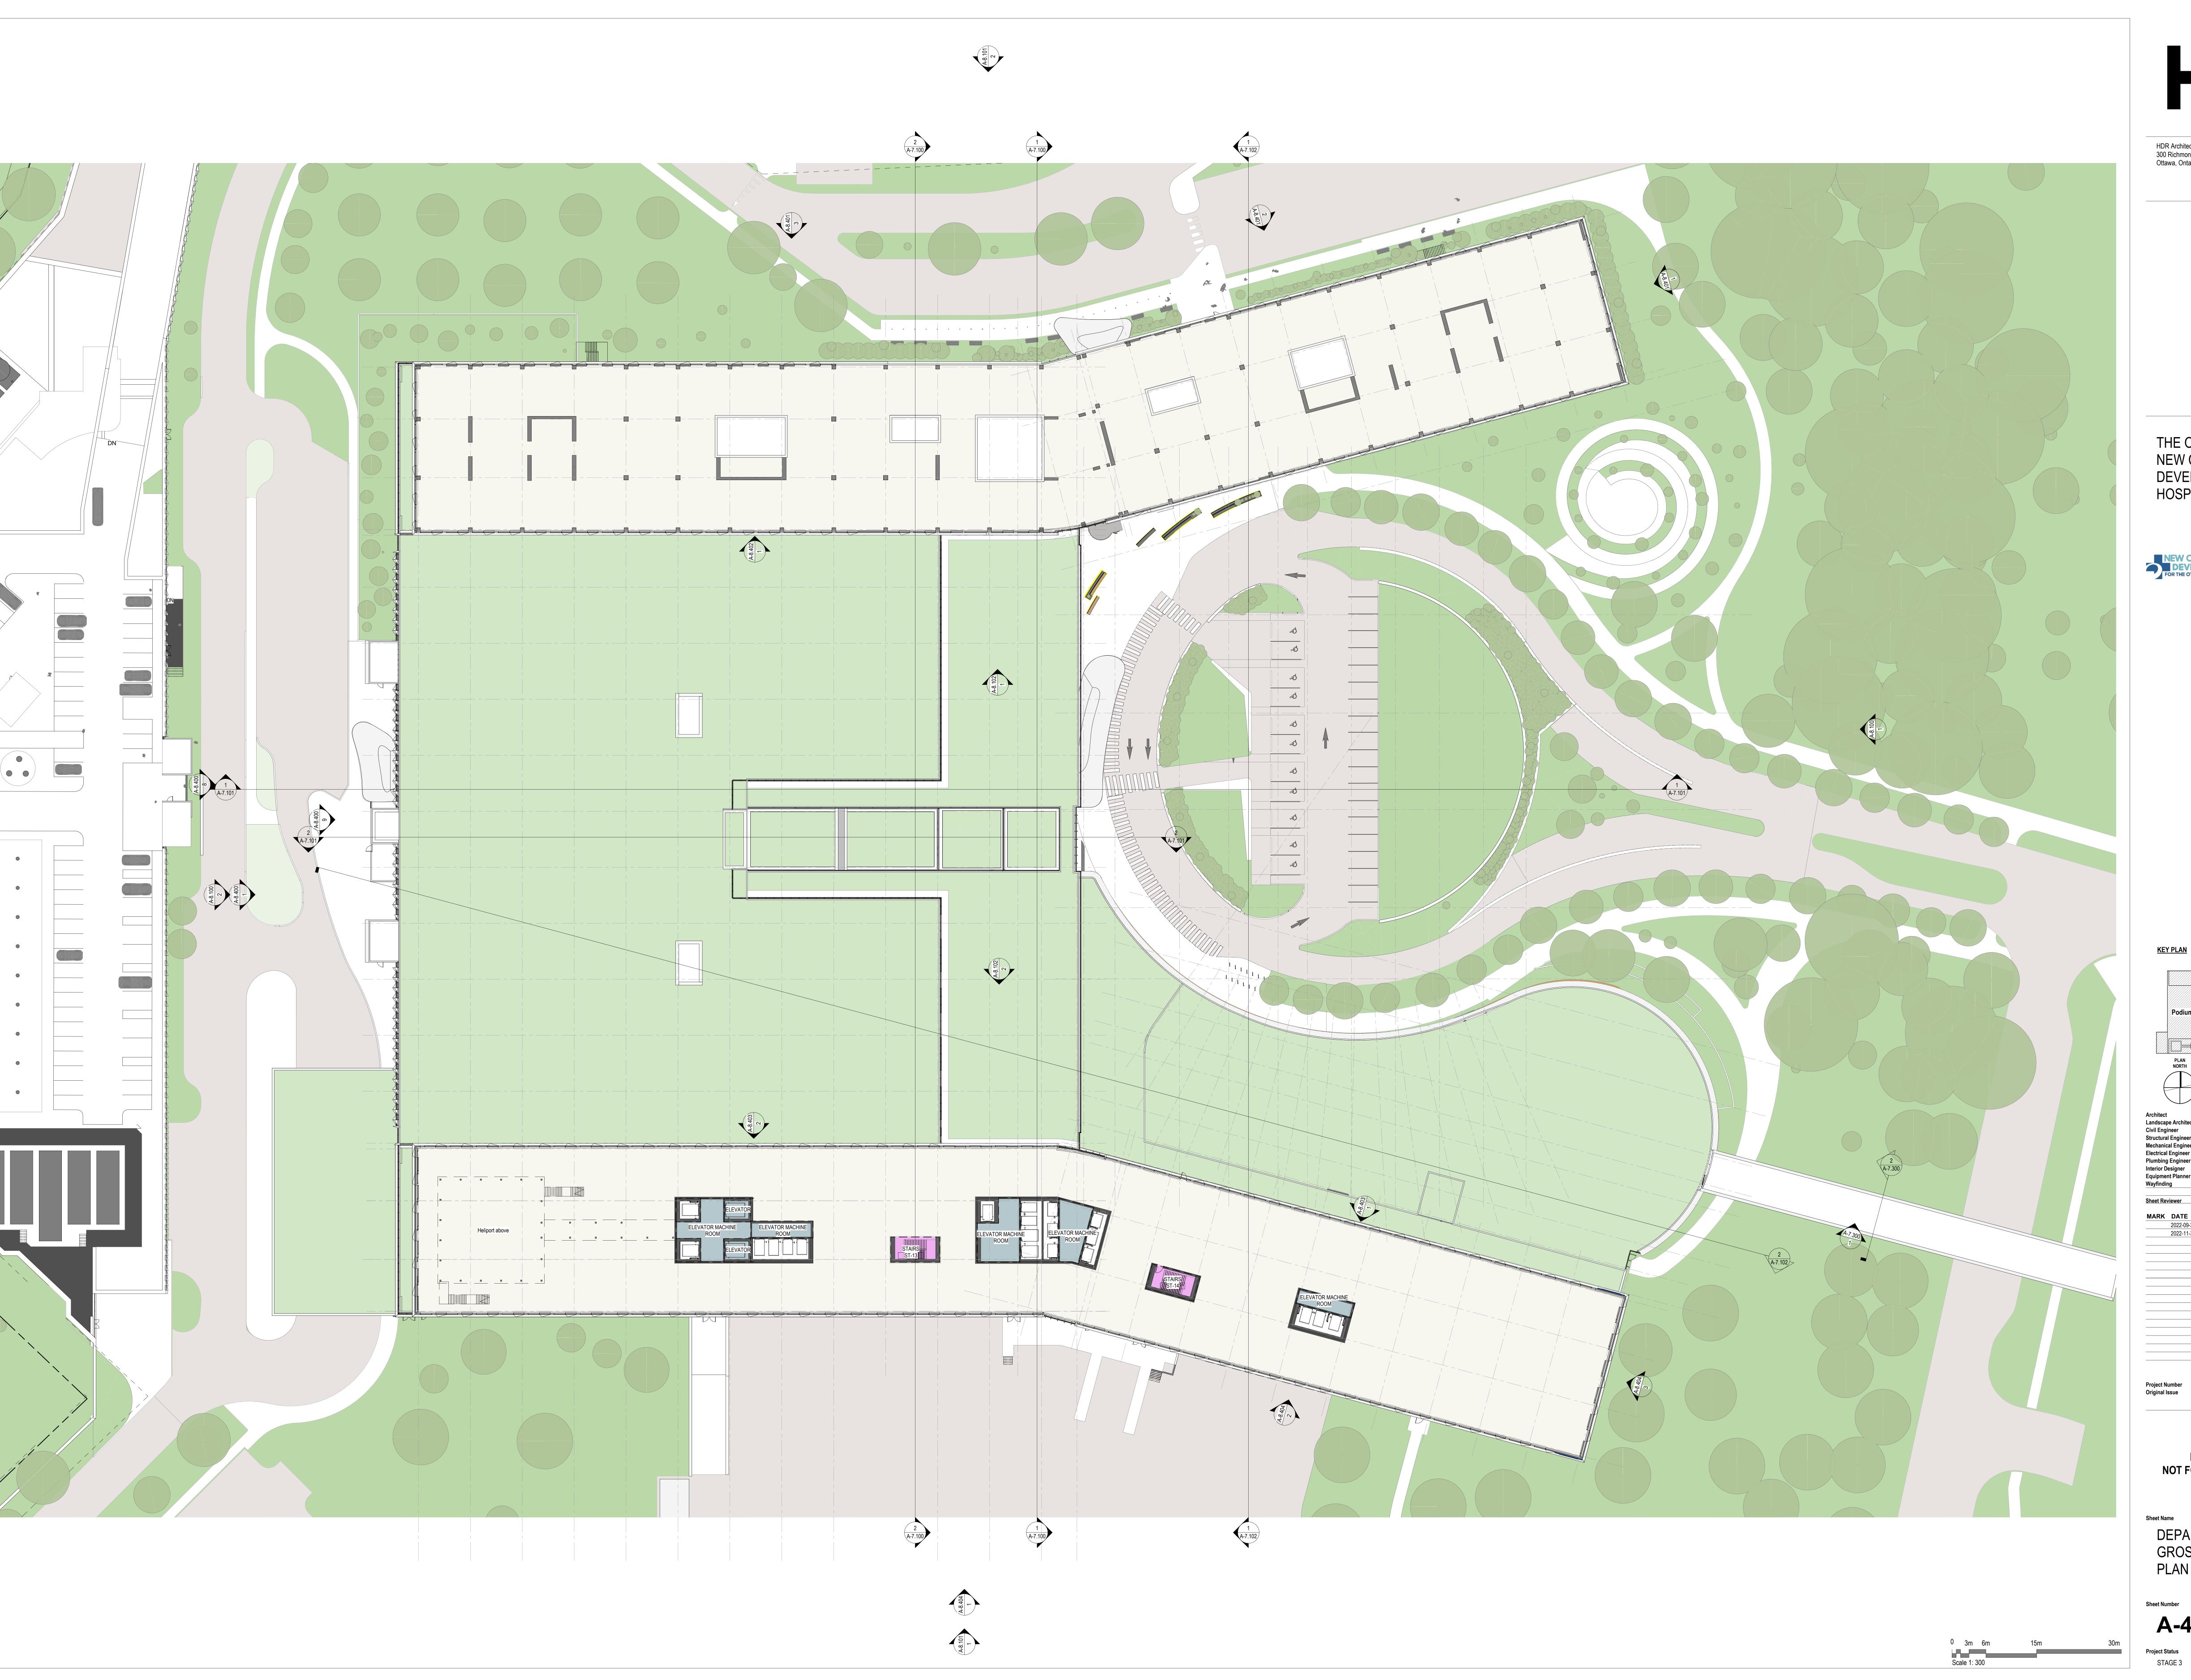

**PRELIMINARY** NOT FOR CONSTRUCTION

DEPARTMENTAL **GROSS OVERALL** PLAN - LEVEL 03

**DEPARTMENT AREAS - LEVEL 4** DEPARTMENT No.DEPARTMENT NAMEAREA (CGSF)38Materials Management4,631 SF

> THE OTTAWA HOSPITAL NEW CAMPUS DEVELOPMENT -HOSPITAL & CUP