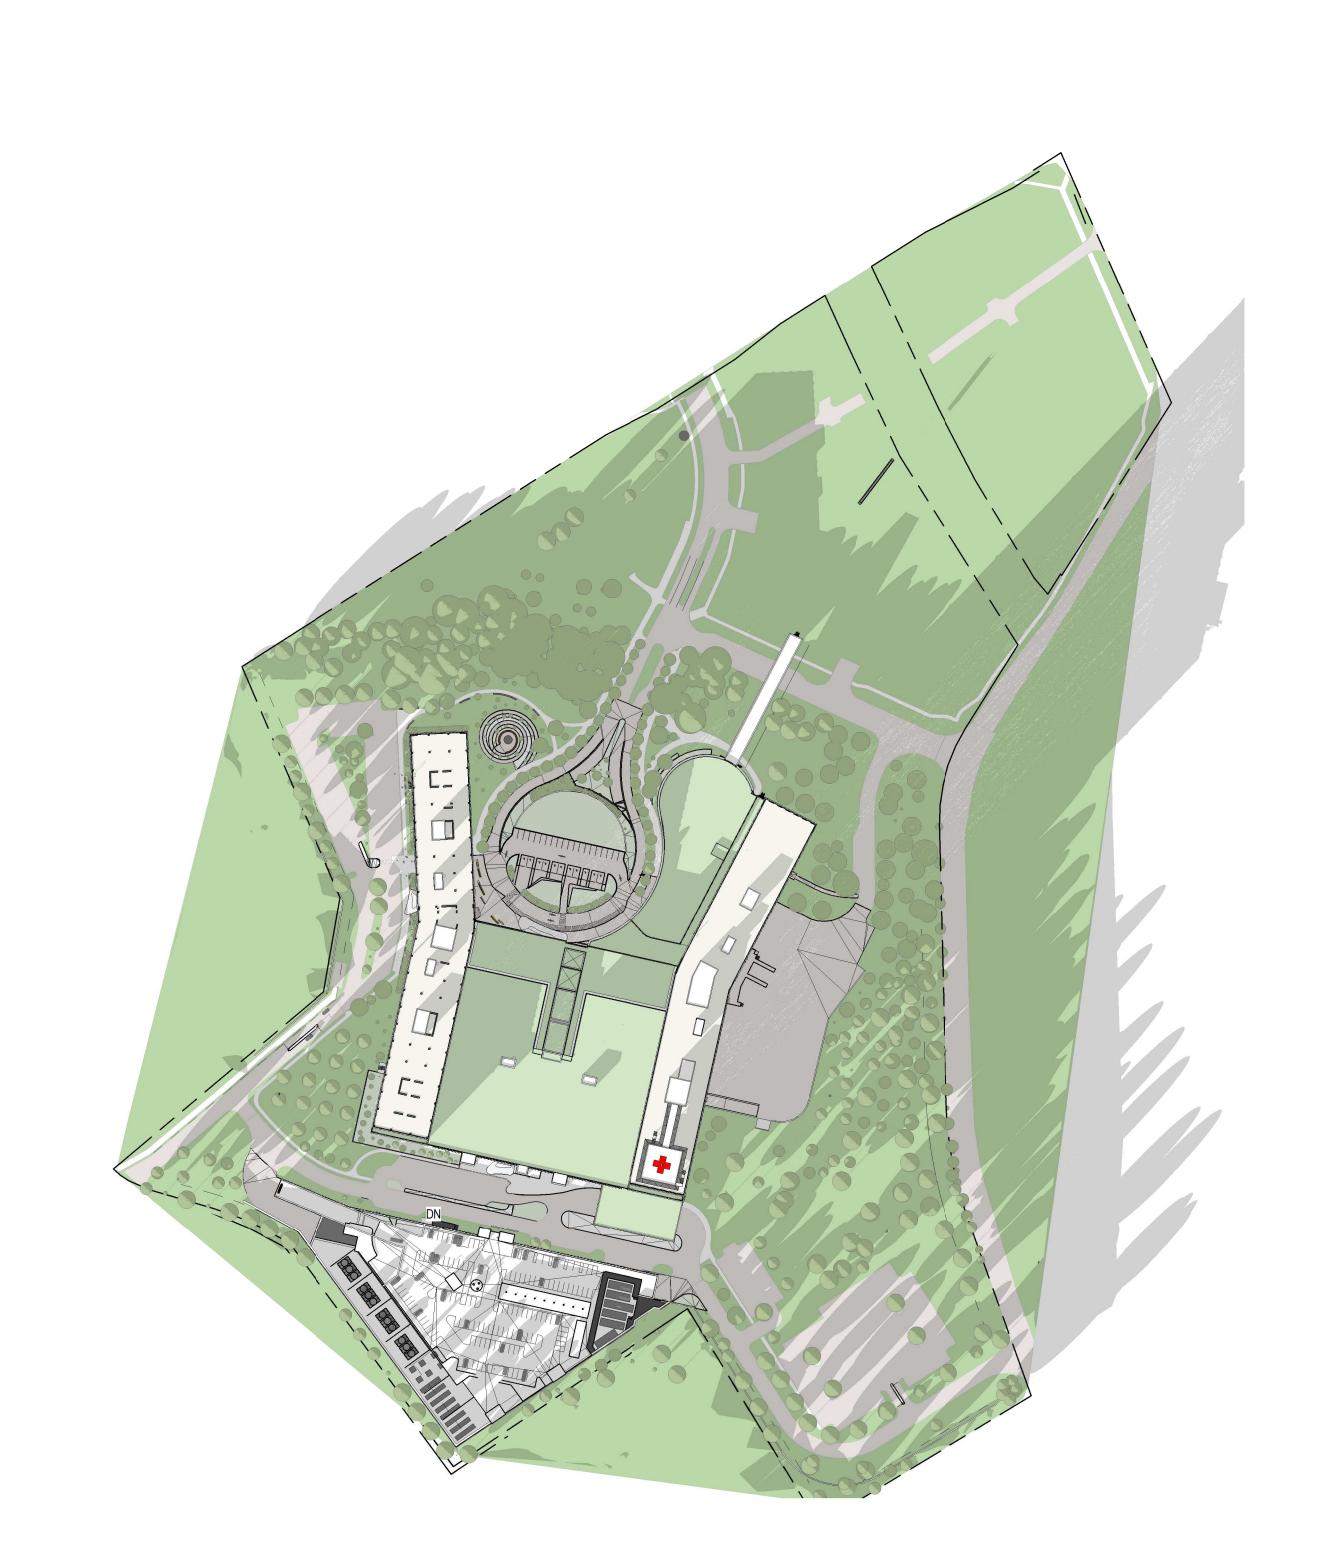

PRELIMINARY
NOT FOR CONSTRUCTION

Sheet Name
SUN & SHADOW
STUDY - JUNE 1st

AS-2.301

Project Status

0 20m 40m 100m 2 Scale 1: 2000

THE OTTAWA HOSPITAL NEW CAMPUS DEVELOPMENT -HOSPITAL & CUP

DEVELOPMENT
FOR THE OTTAWA HOSPITAL

NOUVEAU
CAMPUS
DE L'HÔPITAL D'OTTAWA

ect Number 10333982

PRELIMINARY
NOT FOR CONSTRUCTION

Sheet Name

SUN & SHADOW STUDY - SEPTEMBER 1st

Sheet Number

**AS-2.302** 

Project Status