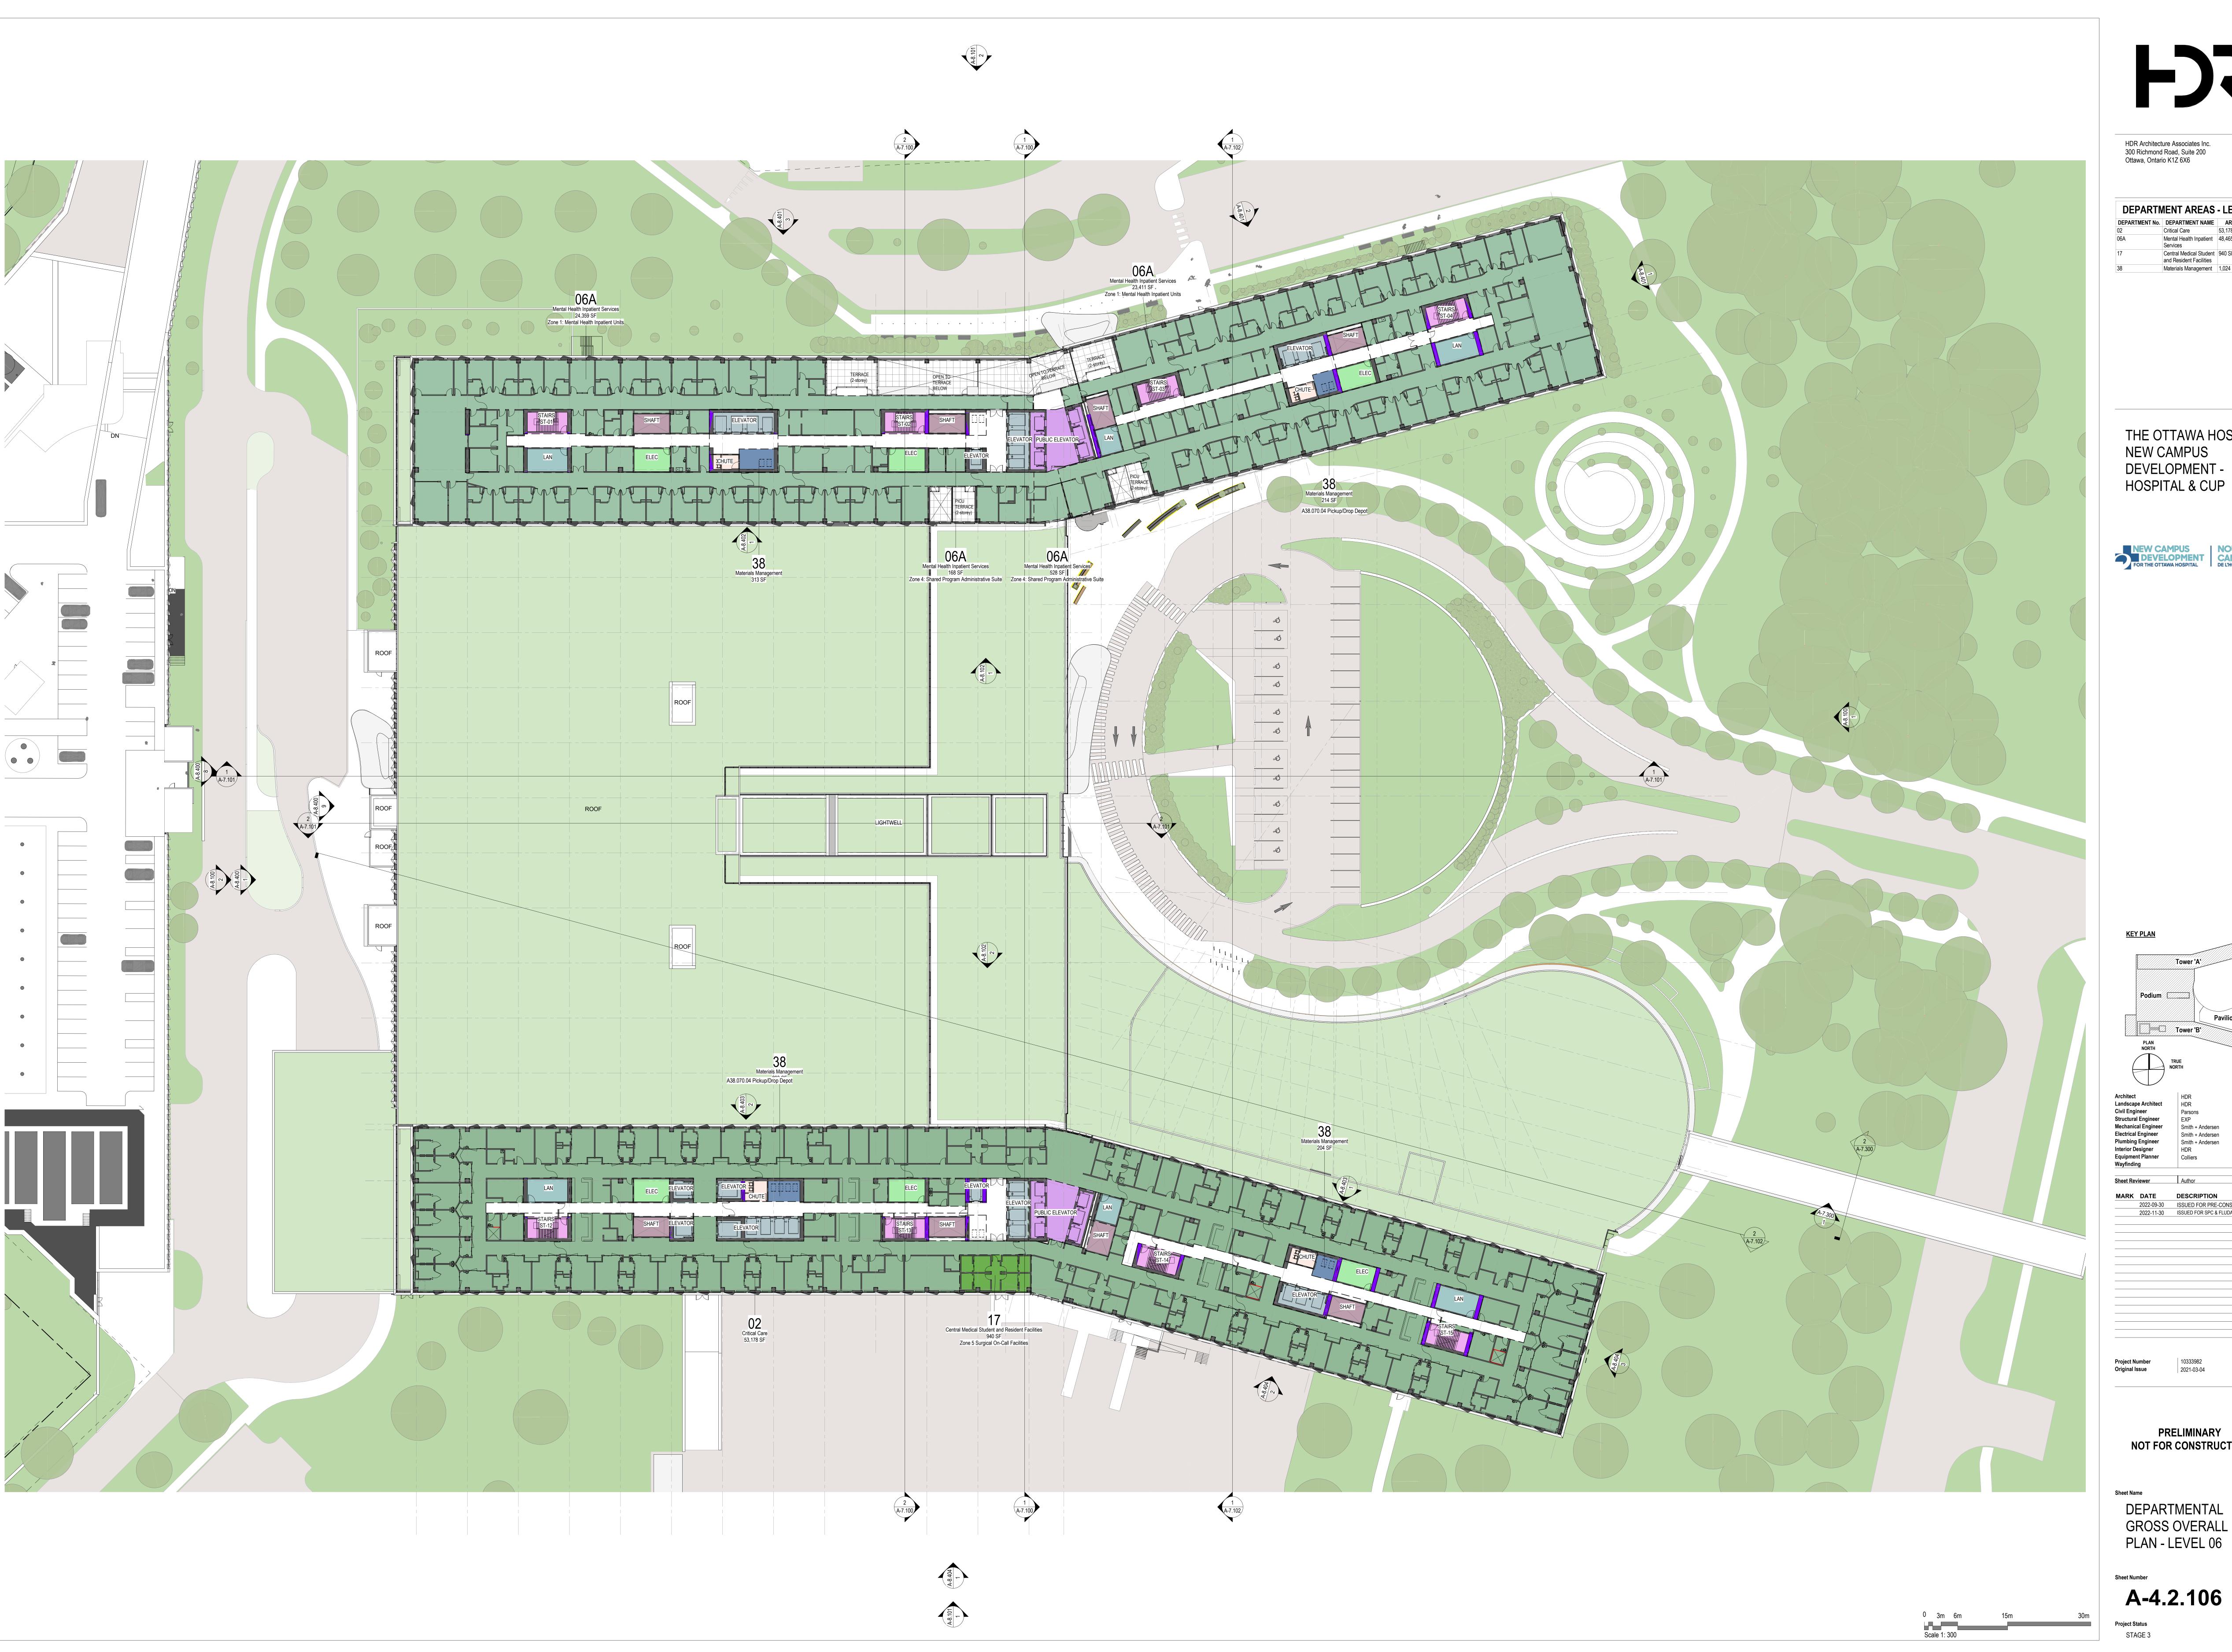

NEW CAMPUS
DEVELOPMENT
FOR THE OTTAWA HOSPITAL

NOUVEAU
CAMPUS
DE L'HÔPITAL D'OTTAWA

**KEY PLAN** 

**PRELIMINARY** NOT FOR CONSTRUCTION

DEPARTMENTAL GROSS OVERALL PLAN - LEVEL 05

**DEPARTMENT AREAS - LEVEL 6** Critical Care 53,178 SF
Mental Health Inpatient 48,465 SF Central Medical Student and Resident Facilities

Materials Management 1,024 SF

THE OTTAWA HOSPITAL **NEW CAMPUS** DEVELOPMENT -**HOSPITAL & CUP** 

NEW CAMPUS
DEVELOPMENT
FOR THE OTTAWA HOSPITAL

NOUVEAU
CAMPUS
DE L'HÔPITAL D'OTTAWA

**PRELIMINARY** NOT FOR CONSTRUCTION

DEPARTMENTAL GROSS OVERALL

**DEPARTMENT AREAS - LEVEL 7** Acute Inpatient Units 53,154 SF
Other Health 451 SF Communications 2,135 SF Medical Staff Facilities 35,957 SF Senior Administration 13,130 SF Materials Management 1,009 SF Public Areas & Staff 232 SF Amenities 232 SF