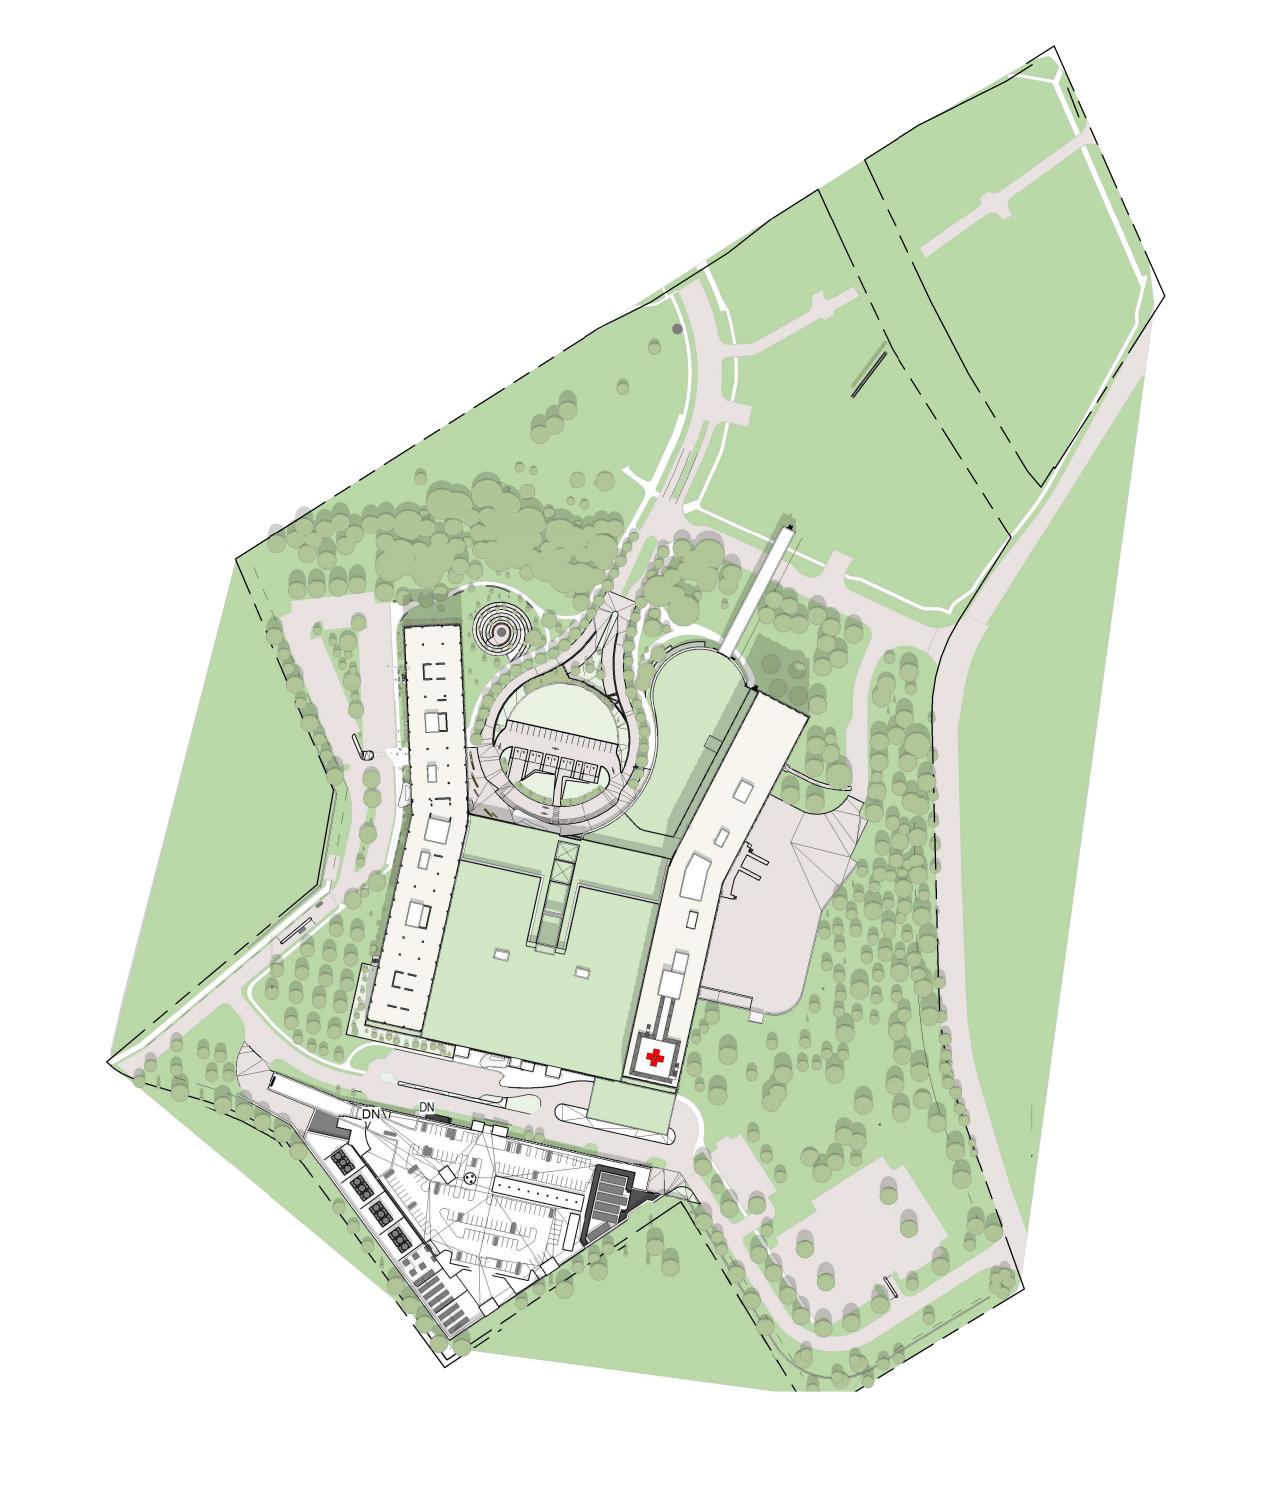

NOUVEAU
CAMPUS
DE L'HÔPITAL D'OTTAWA

ect Number 10333982

PRELIMINARY
NOT FOR CONSTRUCTION

Sheet Name

SUN & SHADOW STUDY - SEPTEMBER 1st

Sheet Number

**AS-2.302** 

Project Status

0 20m 40m 100m 20 Scale 1: 2000

THE OTTAWA HOSPITAL NEW CAMPUS DEVELOPMENT -HOSPITAL & CUP

DEVELOPMENT
FOR THE OTTAWA HOSPITAL

ROUVEAU
CAMPUS
DE L'HÔPITAL D'OTTAWA

Project Number

PRELIMINARY
NOT FOR CONSTRUCTION