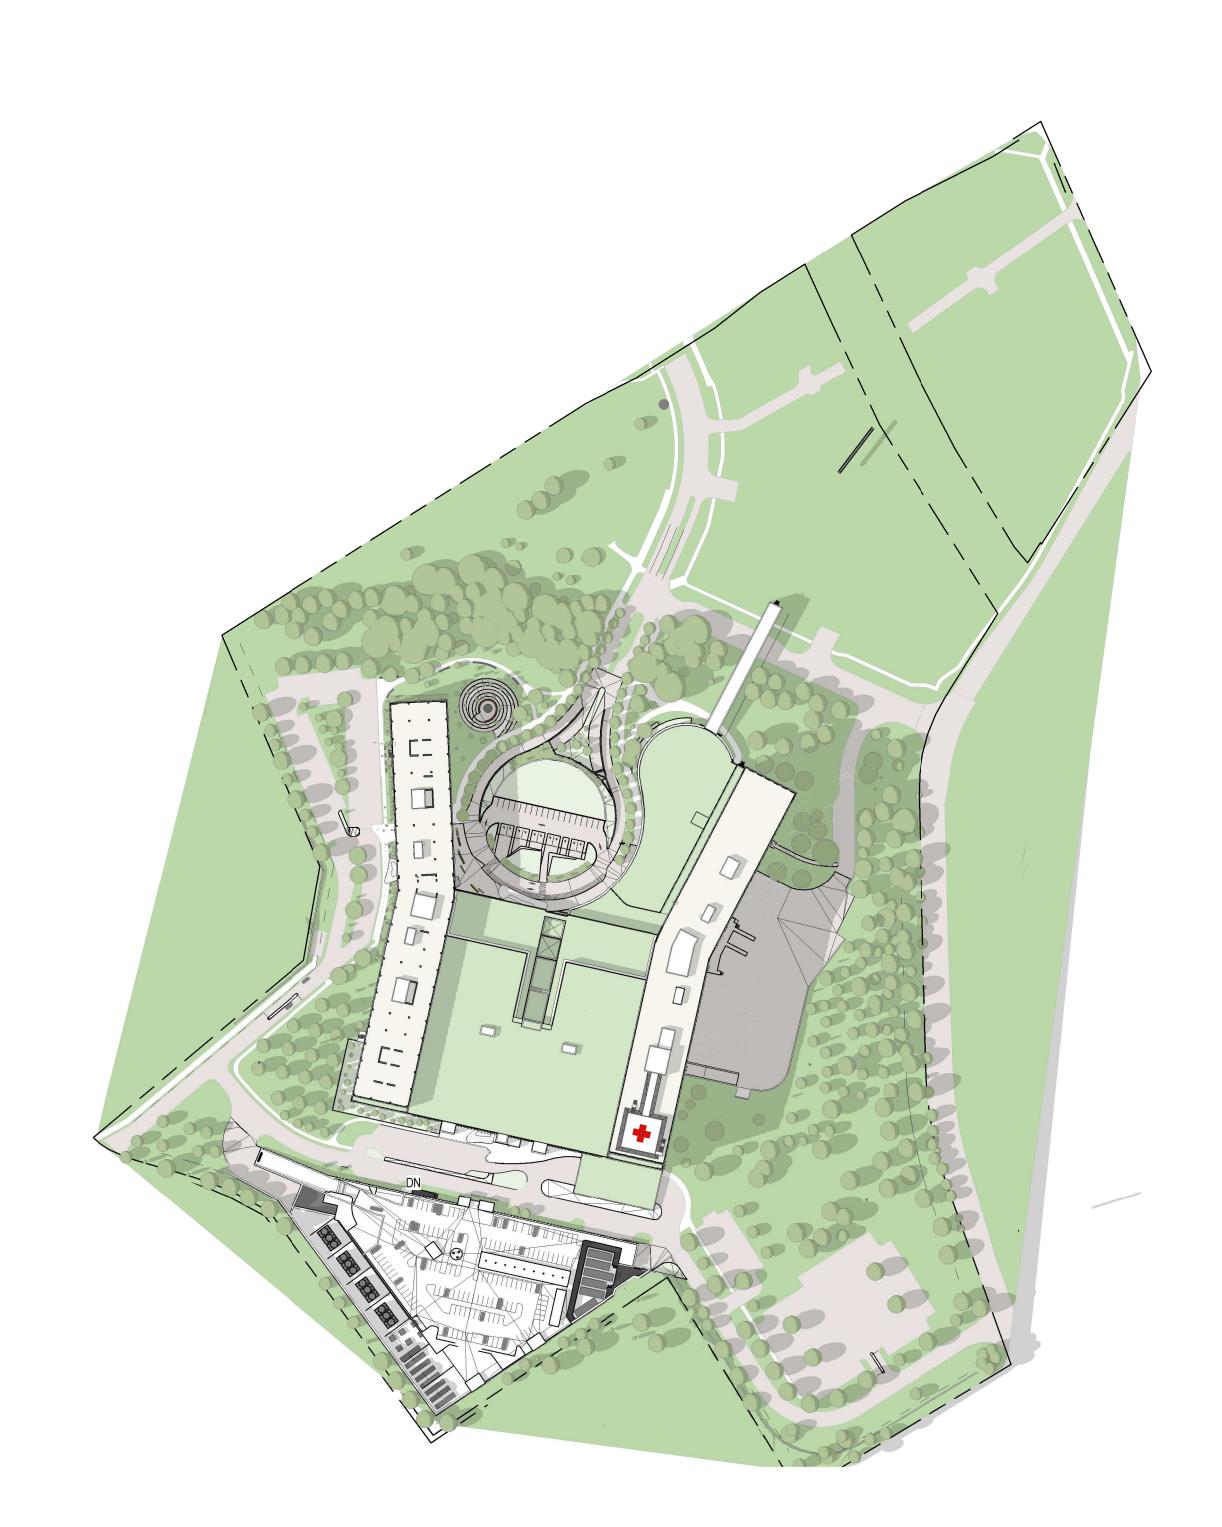

SUN & SHADOW
STUDY - MARCH 1st

AS-2.300

Project Status

0 20m 40m 100m 20

THE OTTAWA HOSPITAL NEW CAMPUS DEVELOPMENT -HOSPITAL & CUP

DEVELOPMENT
FOR THE OTTAWA HOSPITAL

NOUVEAU
CAMPUS
DE L'HÔPITAL D'OTTAWA

ect Number 10333982 nal Issue 2021-03-04

PRELIMINARY
NOT FOR CONSTRUCTION

Sheet Name
SUN & SHADOW
STUDY - JUNE 1st

AS-2.301

Project Status

0 20m 40m 100m 2 Scale 1: 2000

THE OTTAWA HOSPITAL NEW CAMPUS DEVELOPMENT -HOSPITAL & CUP

DEVELOPMENT
FOR THE OTTAWA HOSPITAL