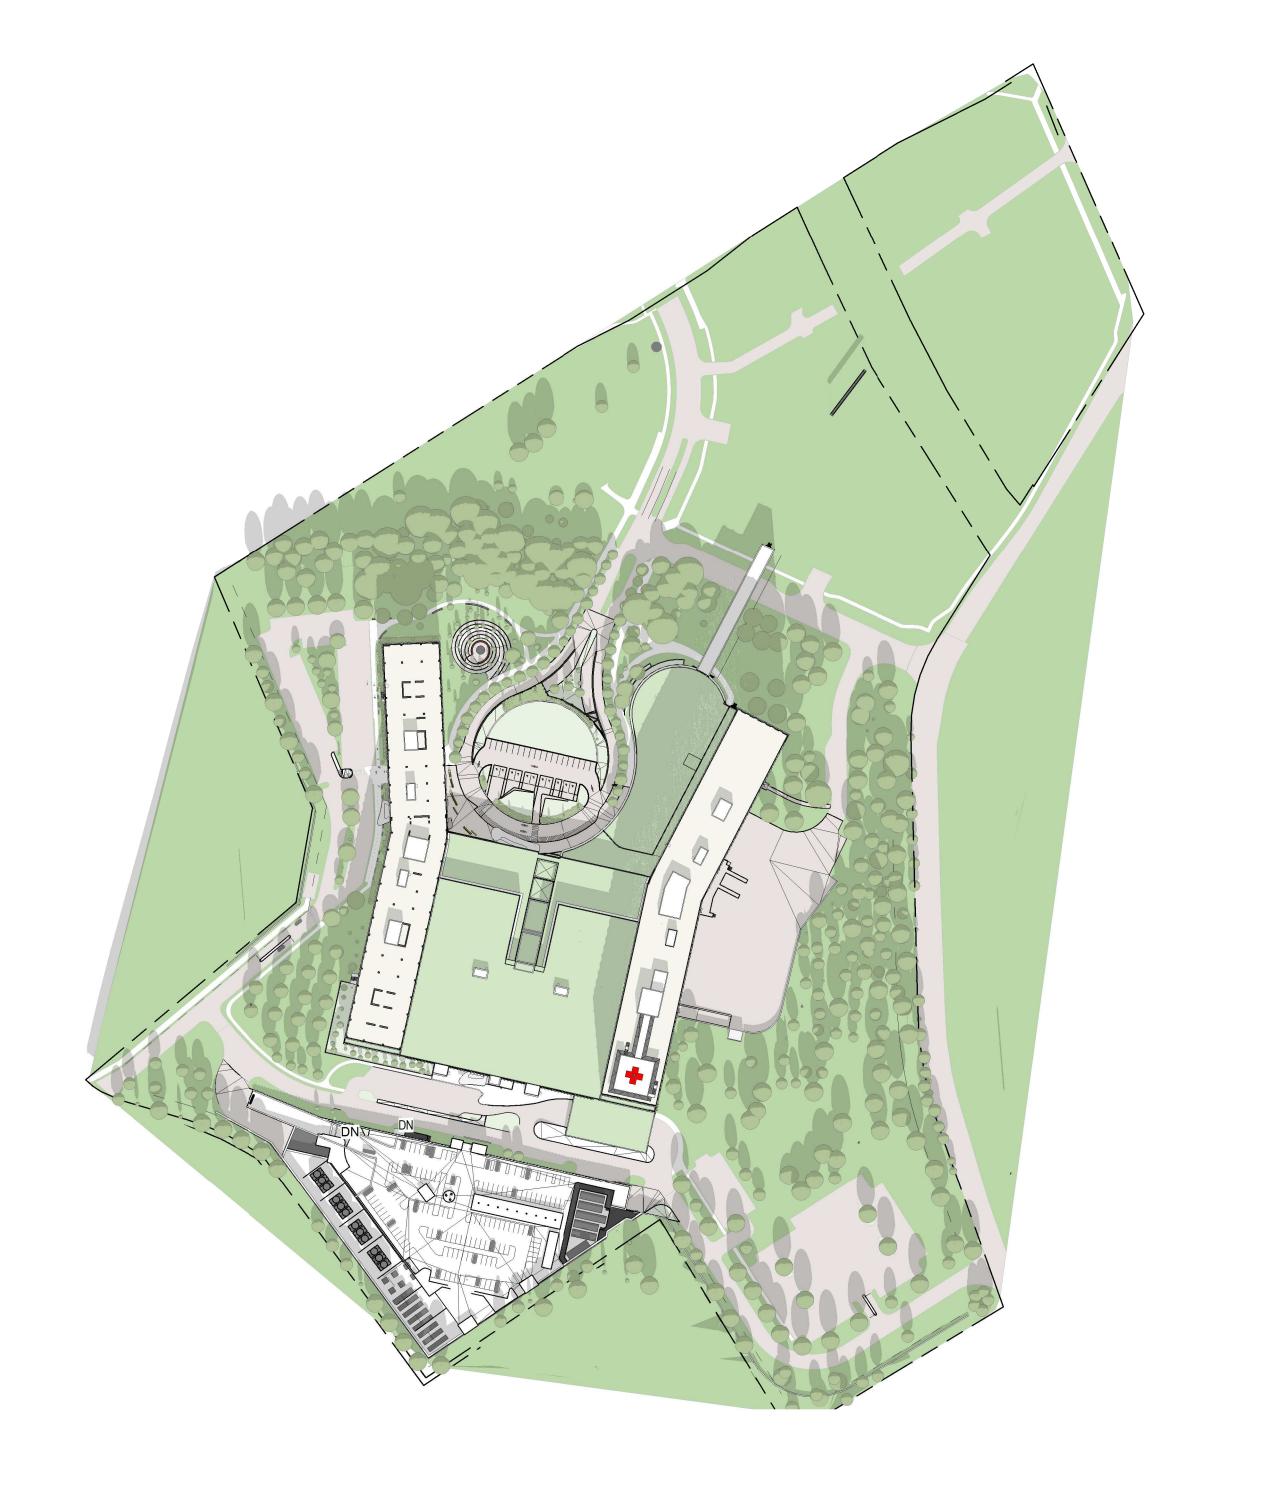

THE OTTAWA HOSPITAL NEW CAMPUS DEVELOPMENT -HOSPITAL & CUP

NEW CAMPUS
DEVELOPMENT
FOR THE OTTAWA HOSPITAL

NOUVEAU
CAMPUS
DE L'HÔPITAL D'OTTAWA

KEY PLAN

2022-09-30 ISSUED FOR PRE-CONSULTATION
2022-11-30 ISSUED FOR SPC & FLUDA - 1ST SUBMISSION

PRELIMINARY NOT FOR CONSTRUCTION

DEPARTMENTAL GROSS OVERALL PLAN -SUB-BASEMENT LEVEL

A-4.2.100.0

**DEPARTMENT AREAS - LEVEL B** Laboratory Medicine 2,357 SF
Biomedical Engineering 14,475 SF Capital Projects, 22,870 SF Facilities & Engineering Environment Services & 28,569 SF