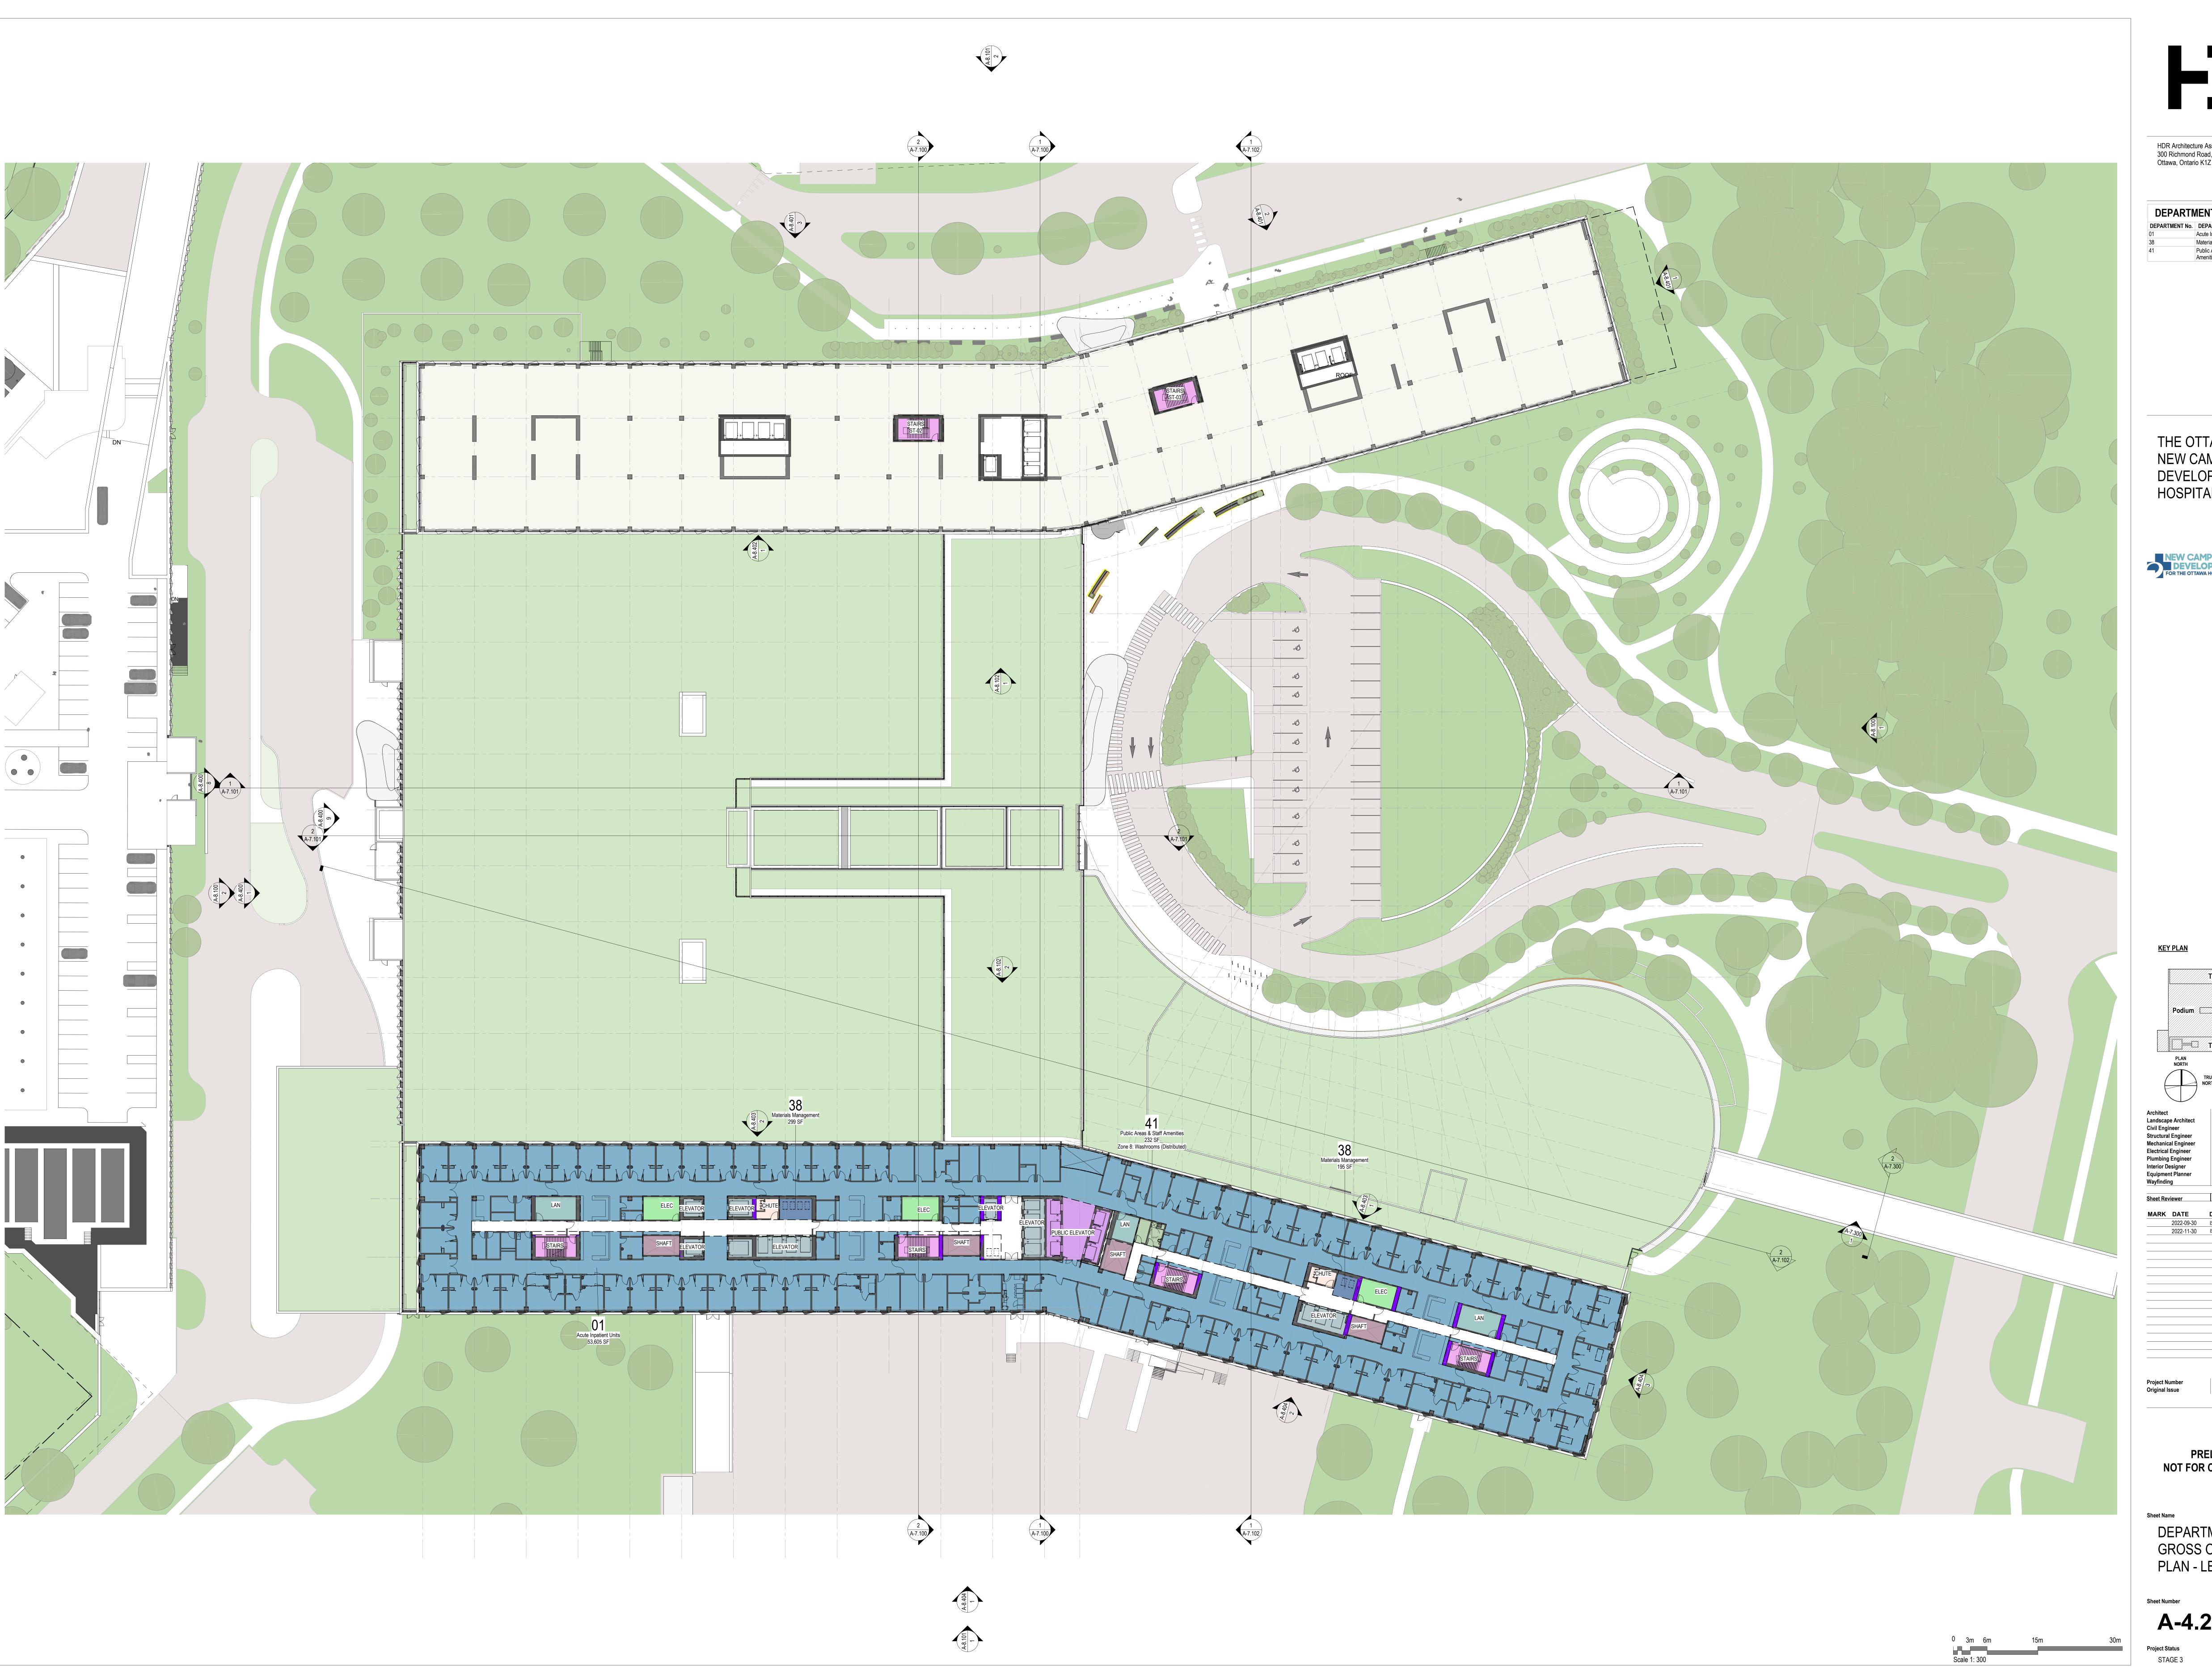

THE OTTAWA HOSPITAL NEW CAMPUS DEVELOPMENT -HOSPITAL & CUP

MARK DATE DESCRIPTION

2022-09-30 ISSUED FOR PRE-CONSULTATION

2022-11-30 ISSUED FOR SPC & FLUDA - 1ST SUBMISSION

t Number 10333982 al Issue 2021-03-04

PRELIMINARY NOT FOR CONSTRUCTION

DEPARTMENTAL GROSS OVERALL PLAN - LEVEL 02

A-4.2.102

Project Status
STAGE 3

| MENT NAME Dulatory Care ostic Imaging her Baby and nits oscial Care 24,213 SF |
|-------------------------------------------------------------------------------|
| ostic Imaging her Baby and d3,278 SF nits                                     |
| nits                                                                          |
| cial Care 24,213 SF                                                           |
|                                                                               |
| y Procedures 34,955 SF                                                        |
| Medicine 31,894 SF                                                            |
| 20,510 SF                                                                     |
| y Therapy and 2,273 SF iagnostics                                             |
| edical Student 9,362 SF ent Facilities                                        |
| esources 6,425 SF                                                             |
| taff Facilities 14,651 SF                                                     |
| ojects,<br>& Engineering<br>ing                                               |
| Centre 8,622 SF                                                               |
| ent Services & 3,060 SF ronment                                               |
| Management 2,430 SF                                                           |
|                                                                               |
|                                                                               |