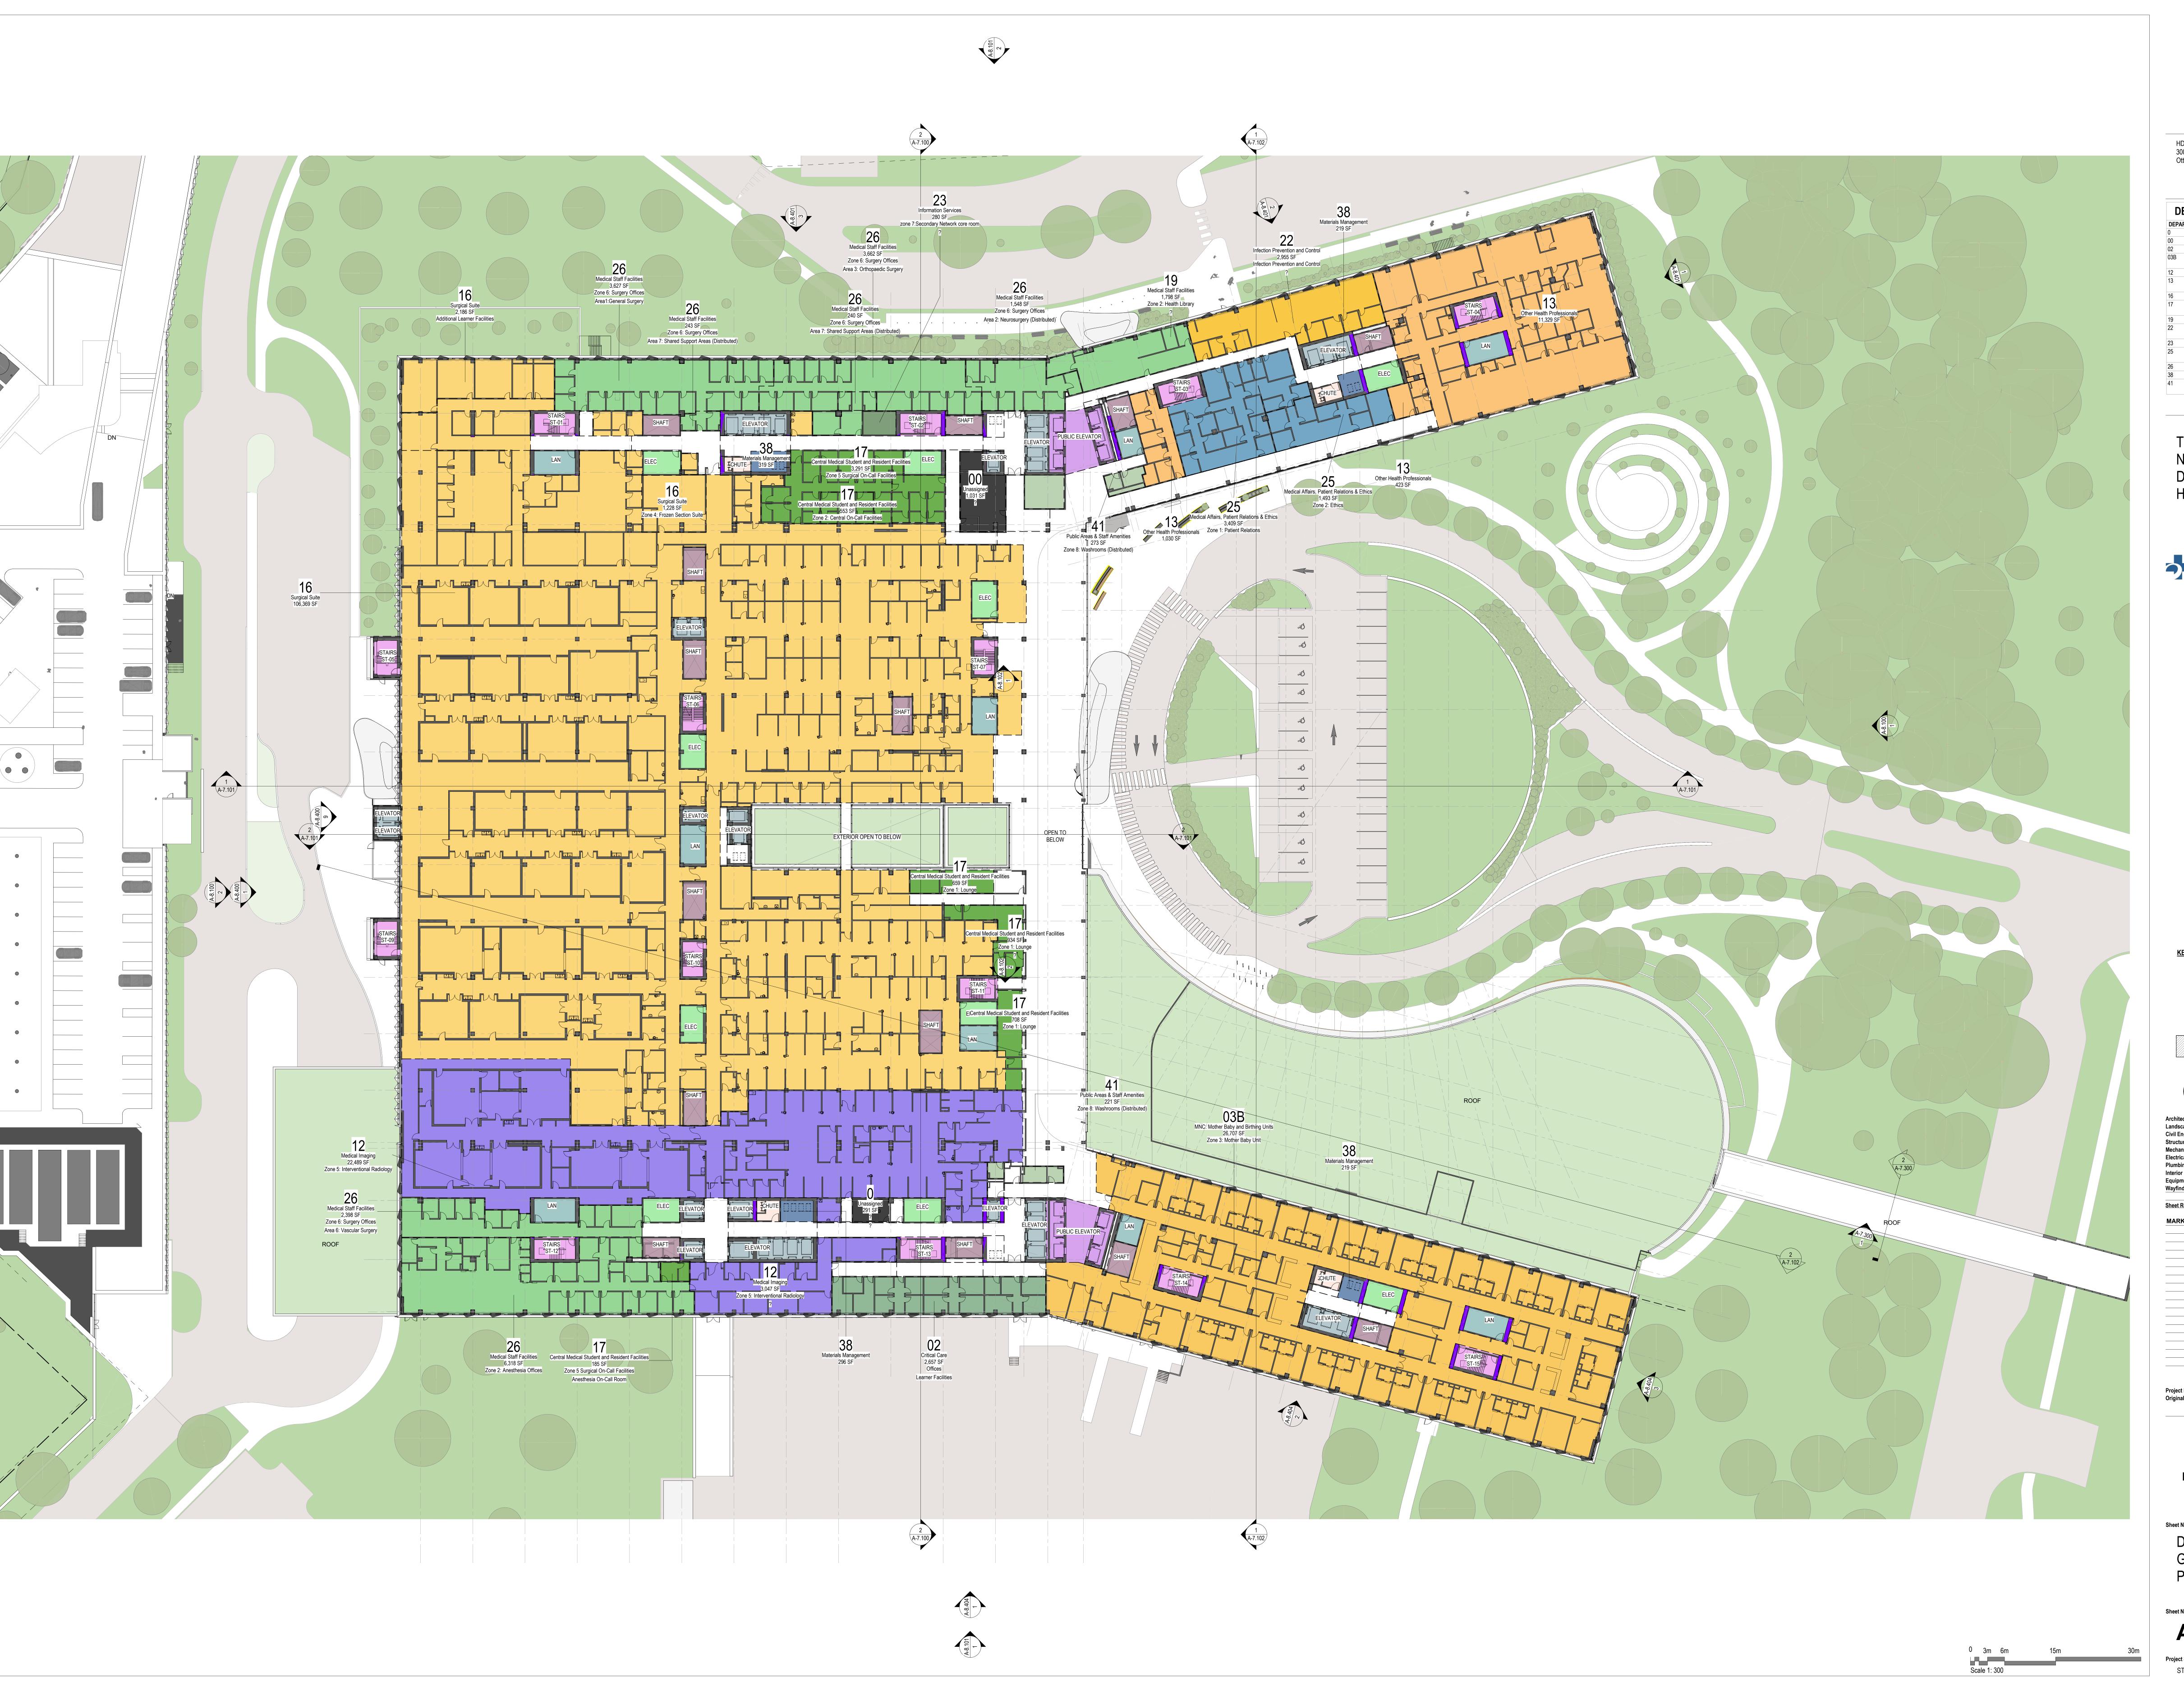

THE OTTAWA HOSPITAL **NEW CAMPUS** DEVELOPMENT -**HOSPITAL & CUP** 

NEW CAMPUS
DEVELOPMENT
FOR THE OTTAWA HOSPITAL

NOUVEAU
CAMPUS
DE L'HÔPITAL D'OTTAWA

2022-09-30 ISSUED FOR PRE-CONSULTATION
2022-11-30 ISSUED FOR SPC & FLUDA - 1ST SUBMISSION

**PRELIMINARY** NOT FOR CONSTRUCTION

DEPARTMENTAL **GROSS OVERALL** PLAN - LEVEL 03

**DEPARTMENT AREAS - LEVEL 4** DEPARTMENT No.DEPARTMENT NAMEAREA (CGSF)38Materials Management4,631 SF

> THE OTTAWA HOSPITAL NEW CAMPUS DEVELOPMENT -HOSPITAL & CUP