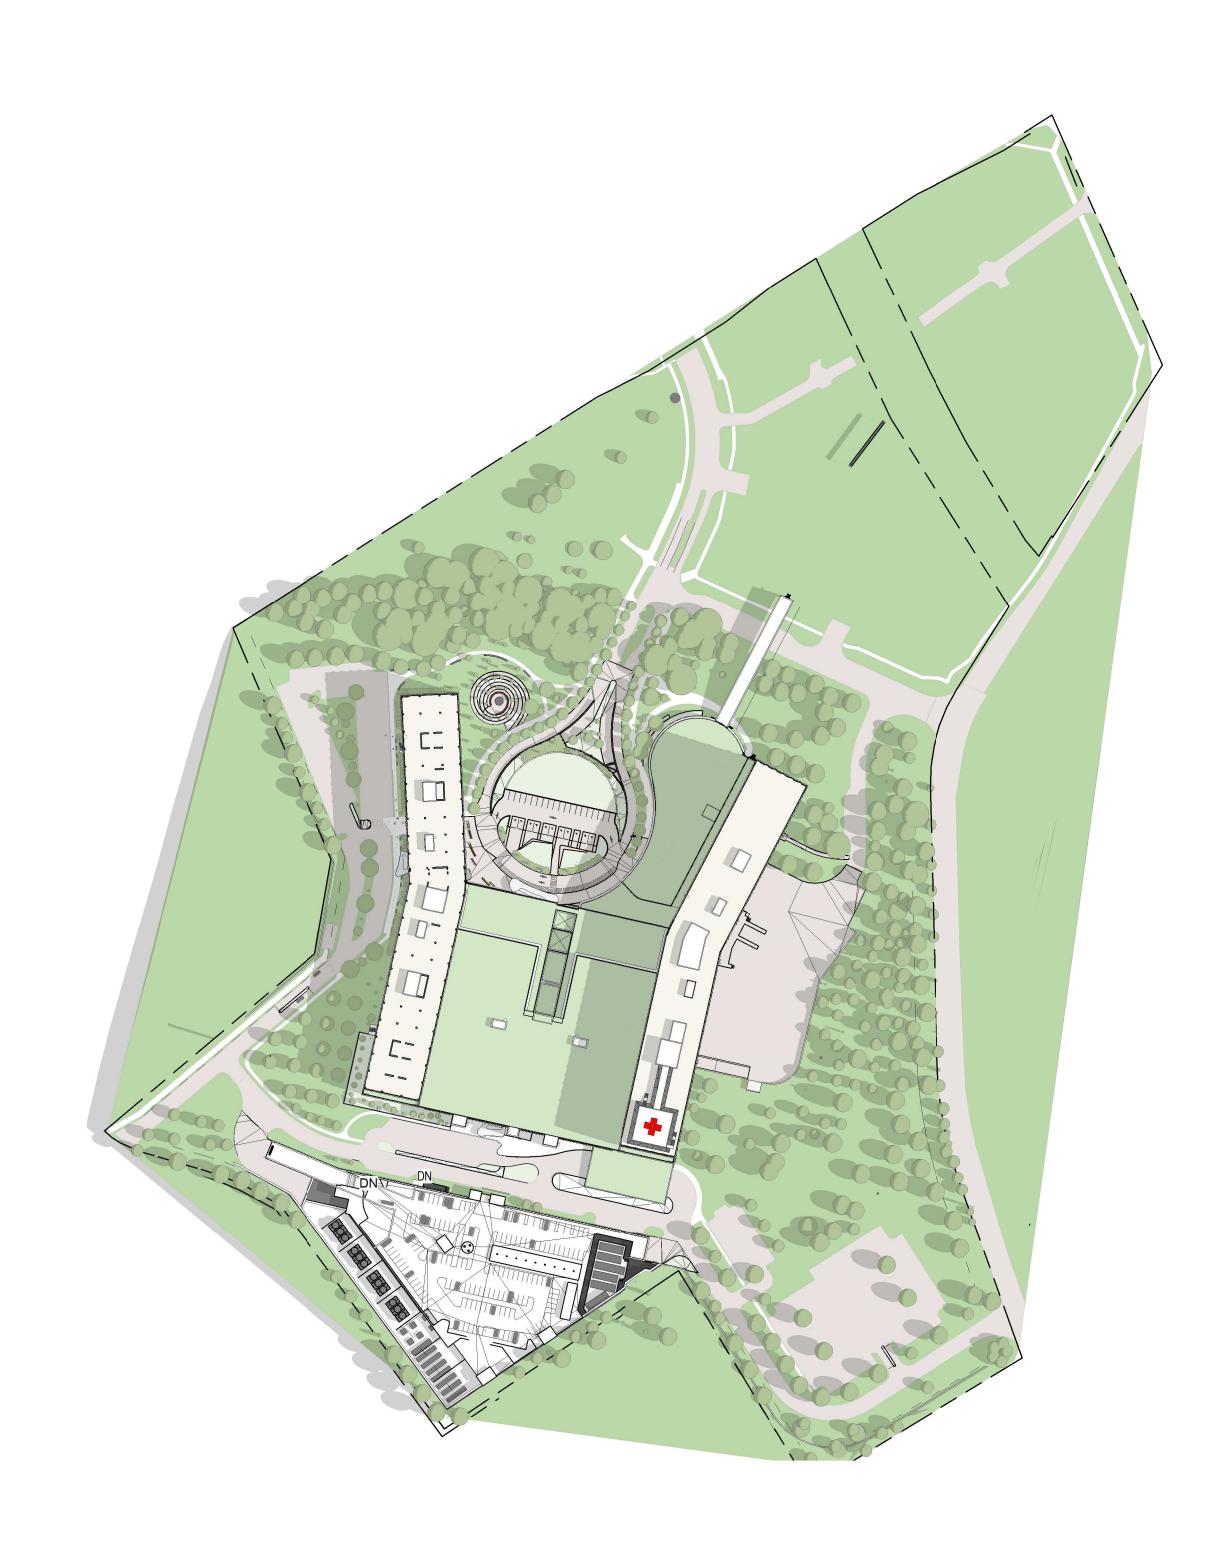

NEW CAMPUS
DEVELOPMENT
FOR THE OTTAWA HOSPITAL

NOUVEAU
CAMPUS
DE L'HÔPITAL D'OTTAWA

**KEY PLAN** 

**PRELIMINARY** NOT FOR CONSTRUCTION

DEPARTMENTAL GROSS OVERALL PLAN - LEVEL 05

**DEPARTMENT AREAS - LEVEL 6** Critical Care 53,178 SF
Mental Health Inpatient 48,465 SF Central Medical Student and Resident Facilities

THE OTTAWA HOSPITAL NEW CAMPUS DEVELOPMENT -HOSPITAL & CUP

NEW CAMPUS
DEVELOPMENT
FOR THE OTTAWA HOSPITAL

NOUVEAU
CAMPUS
DE L'HÔPITAL D'OTTAWA

**KEY PLAN** 

**PRELIMINARY** NOT FOR CONSTRUCTION

DEPARTMENTAL