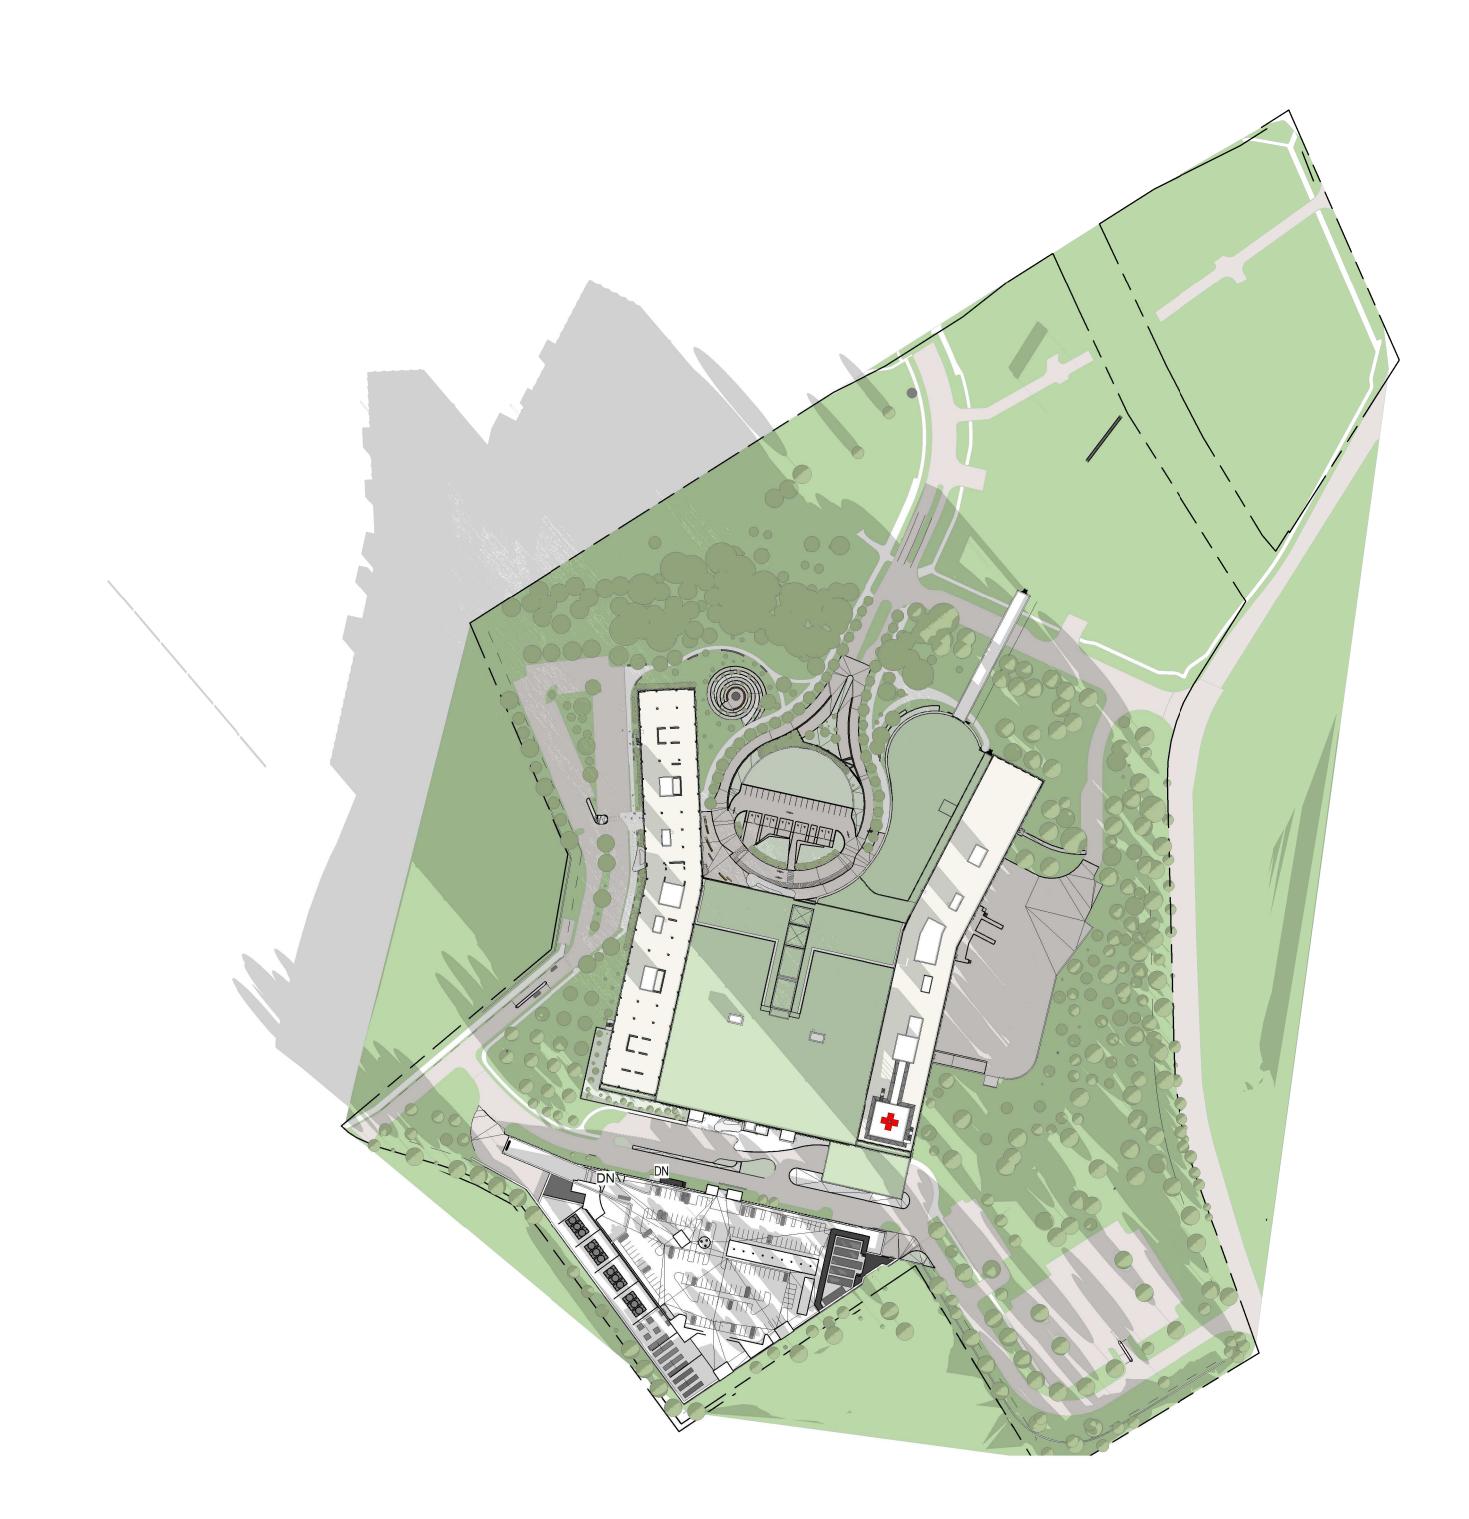

SUN & SHADOW
STUDY - MARCH 1st

AS-2.300

Project Status

0 20m 40m 100m 20

THE OTTAWA HOSPITAL NEW CAMPUS DEVELOPMENT -HOSPITAL & CUP

DEVELOPMENT
FOR THE OTTAWA HOSPITAL

NOUVEAU
CAMPUS
DE L'HÔPITAL D'OTTAWA

ect Number 10333982 nal Issue 2021-03-04

PRELIMINARY
NOT FOR CONSTRUCTION

Sheet Name
SUN & SHADOW
STUDY - JUNE 1st

AS-2.301

Project Status

0 20m 40m 100m 2 Scale 1: 2000

THE OTTAWA HOSPITAL NEW CAMPUS DEVELOPMENT -HOSPITAL & CUP

DEVELOPMENT
FOR THE OTTAWA HOSPITAL