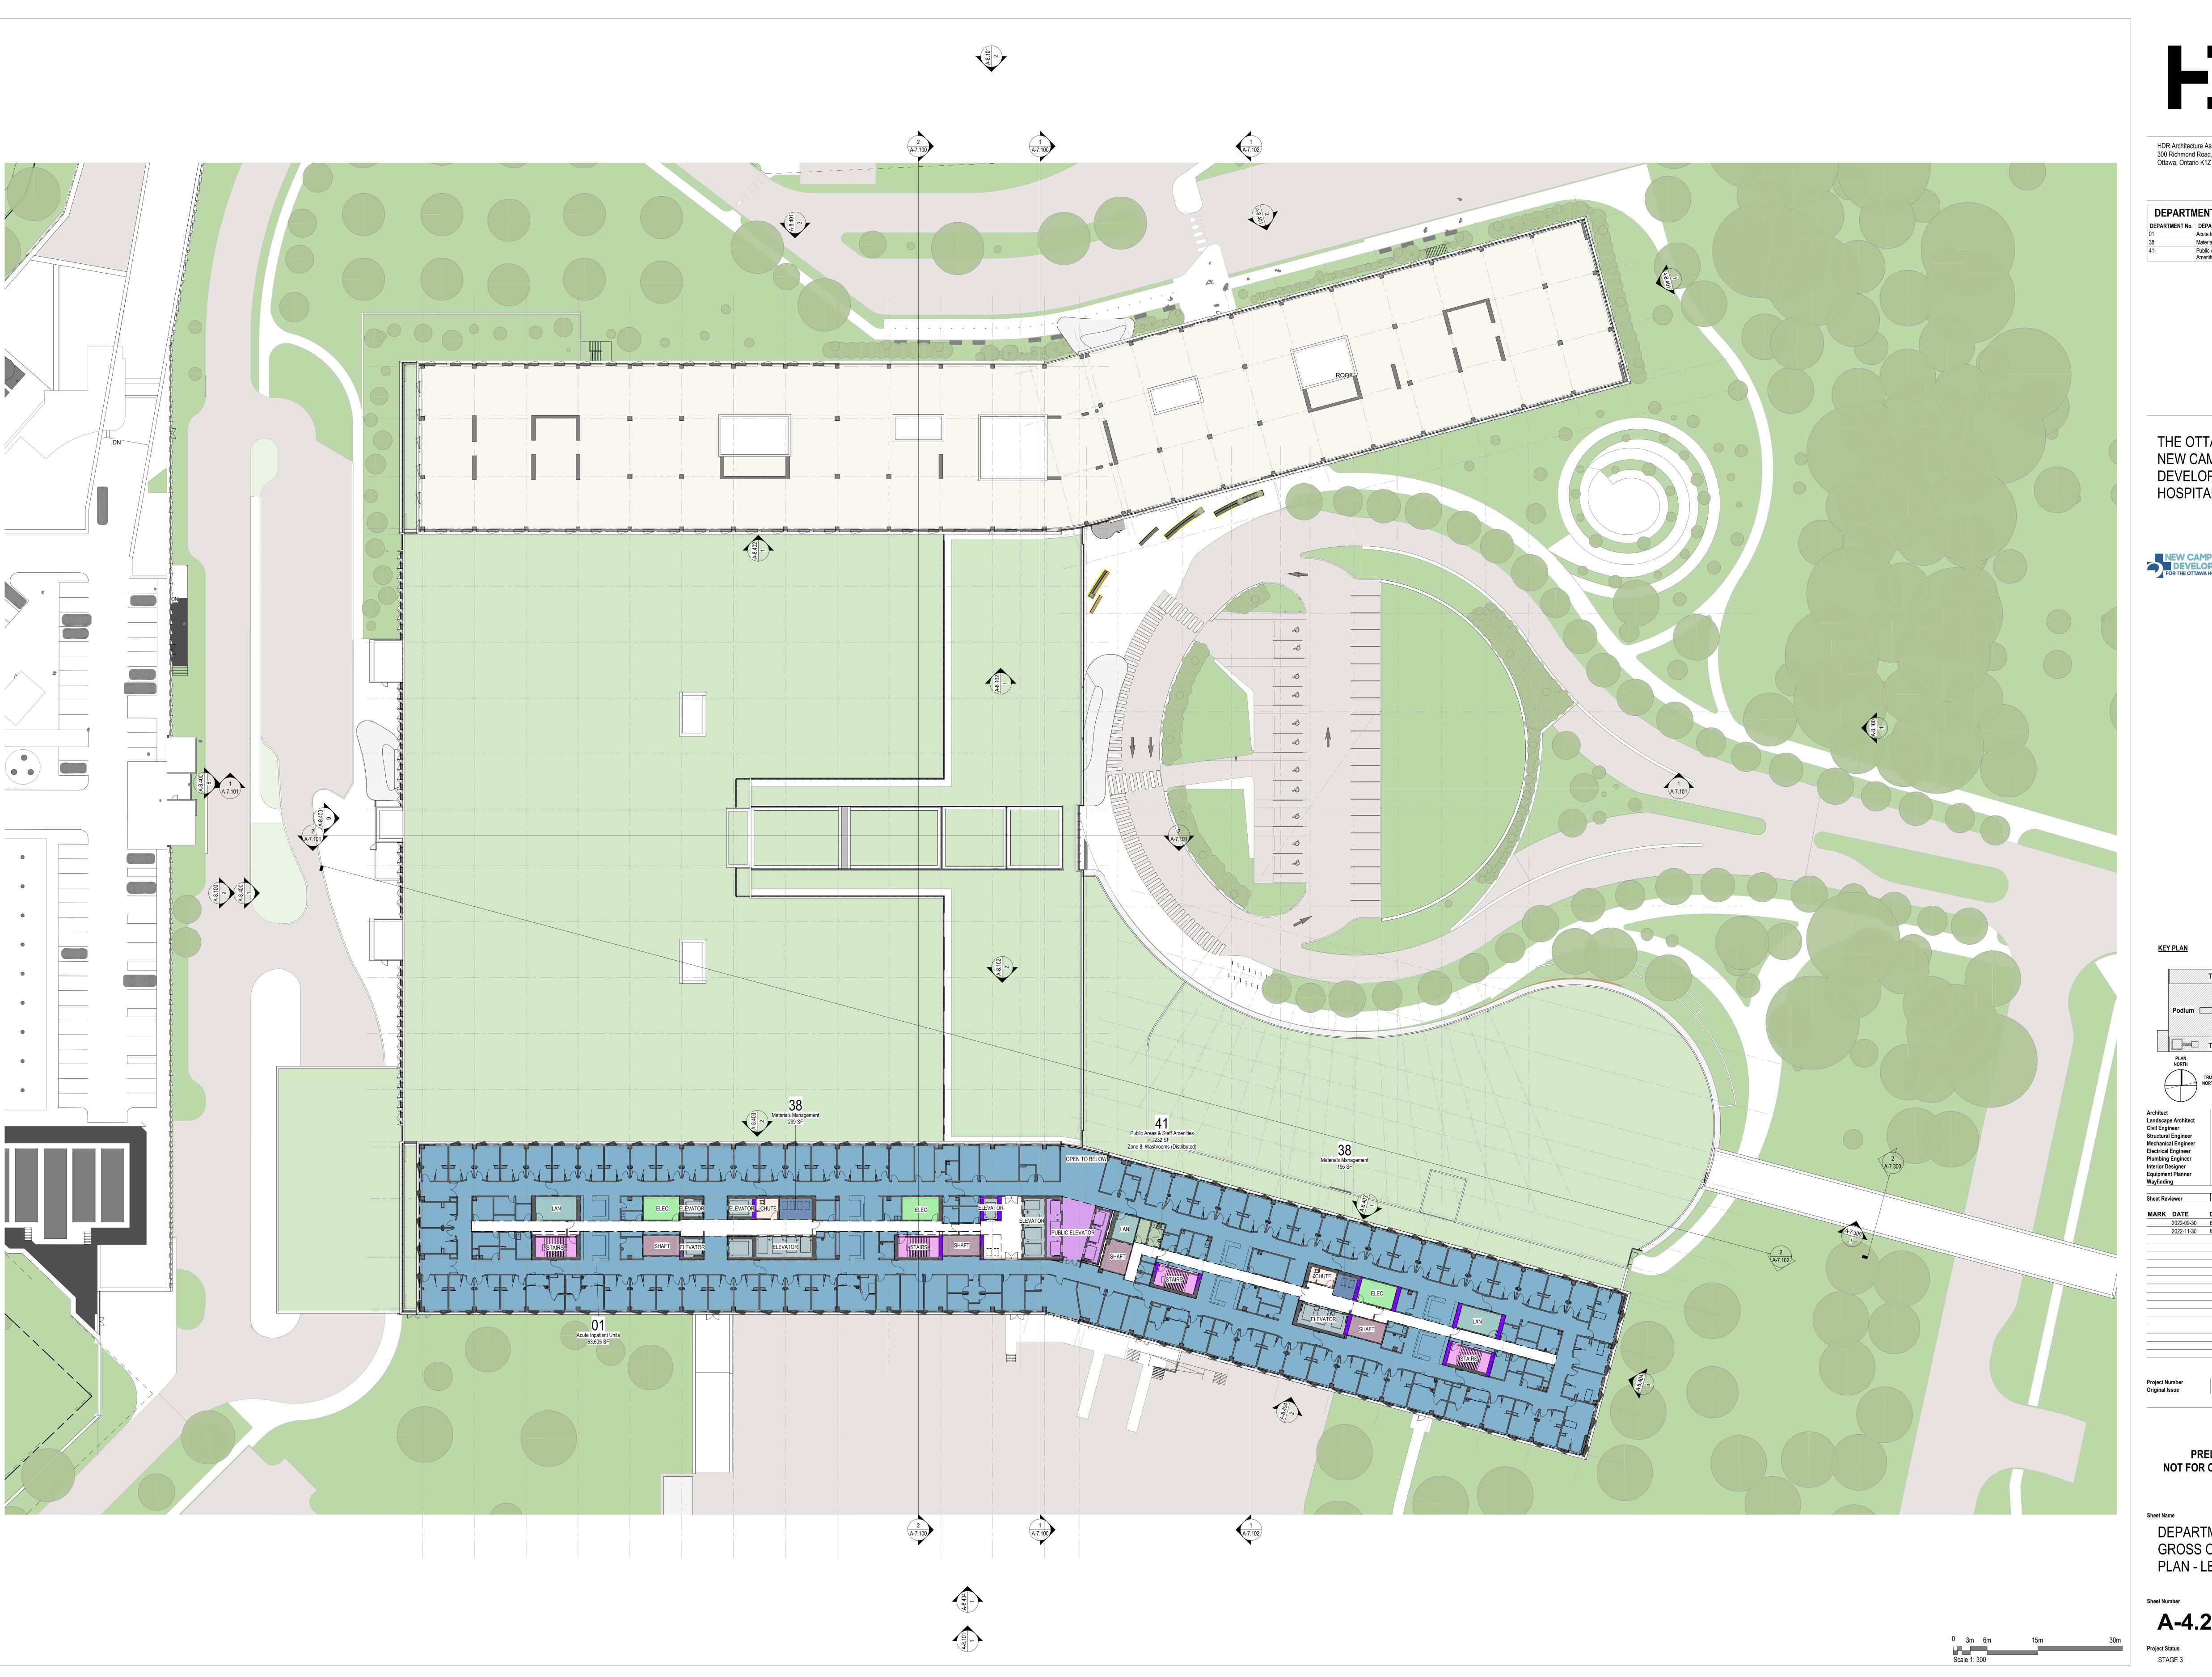

**DEPARTMENT AREAS - LEVEL 8** DEPARTMENT No.DEPARTMENT NAMEAREA (CGSF)01Acute Inpatient Units53,605 SF38Materials Management494 SF41Public Areas & Staff<br/>Amenities232 SF

THE OTTAWA HOSPITAL NEW CAMPUS DEVELOPMENT -HOSPITAL & CUP

NEW CAMPUS
DEVELOPMENT
FOR THE OTTAWA HOSPITAL

NOUVEAU
CAMPUS
DE L'HÔPITAL D'OTTAWA

**PRELIMINARY** NOT FOR CONSTRUCTION

DEPARTMENTAL GROSS OVERALL PLAN - LEVEL 08

**DEPARTMENT AREAS - LEVEL 9** DEPARTMENT No.DEPARTMENT NAMEAREA (CGSF)01Acute Inpatient Units53,605 SF38Materials Management494 SF41Public Areas & Staff<br/>Amenities232 SF