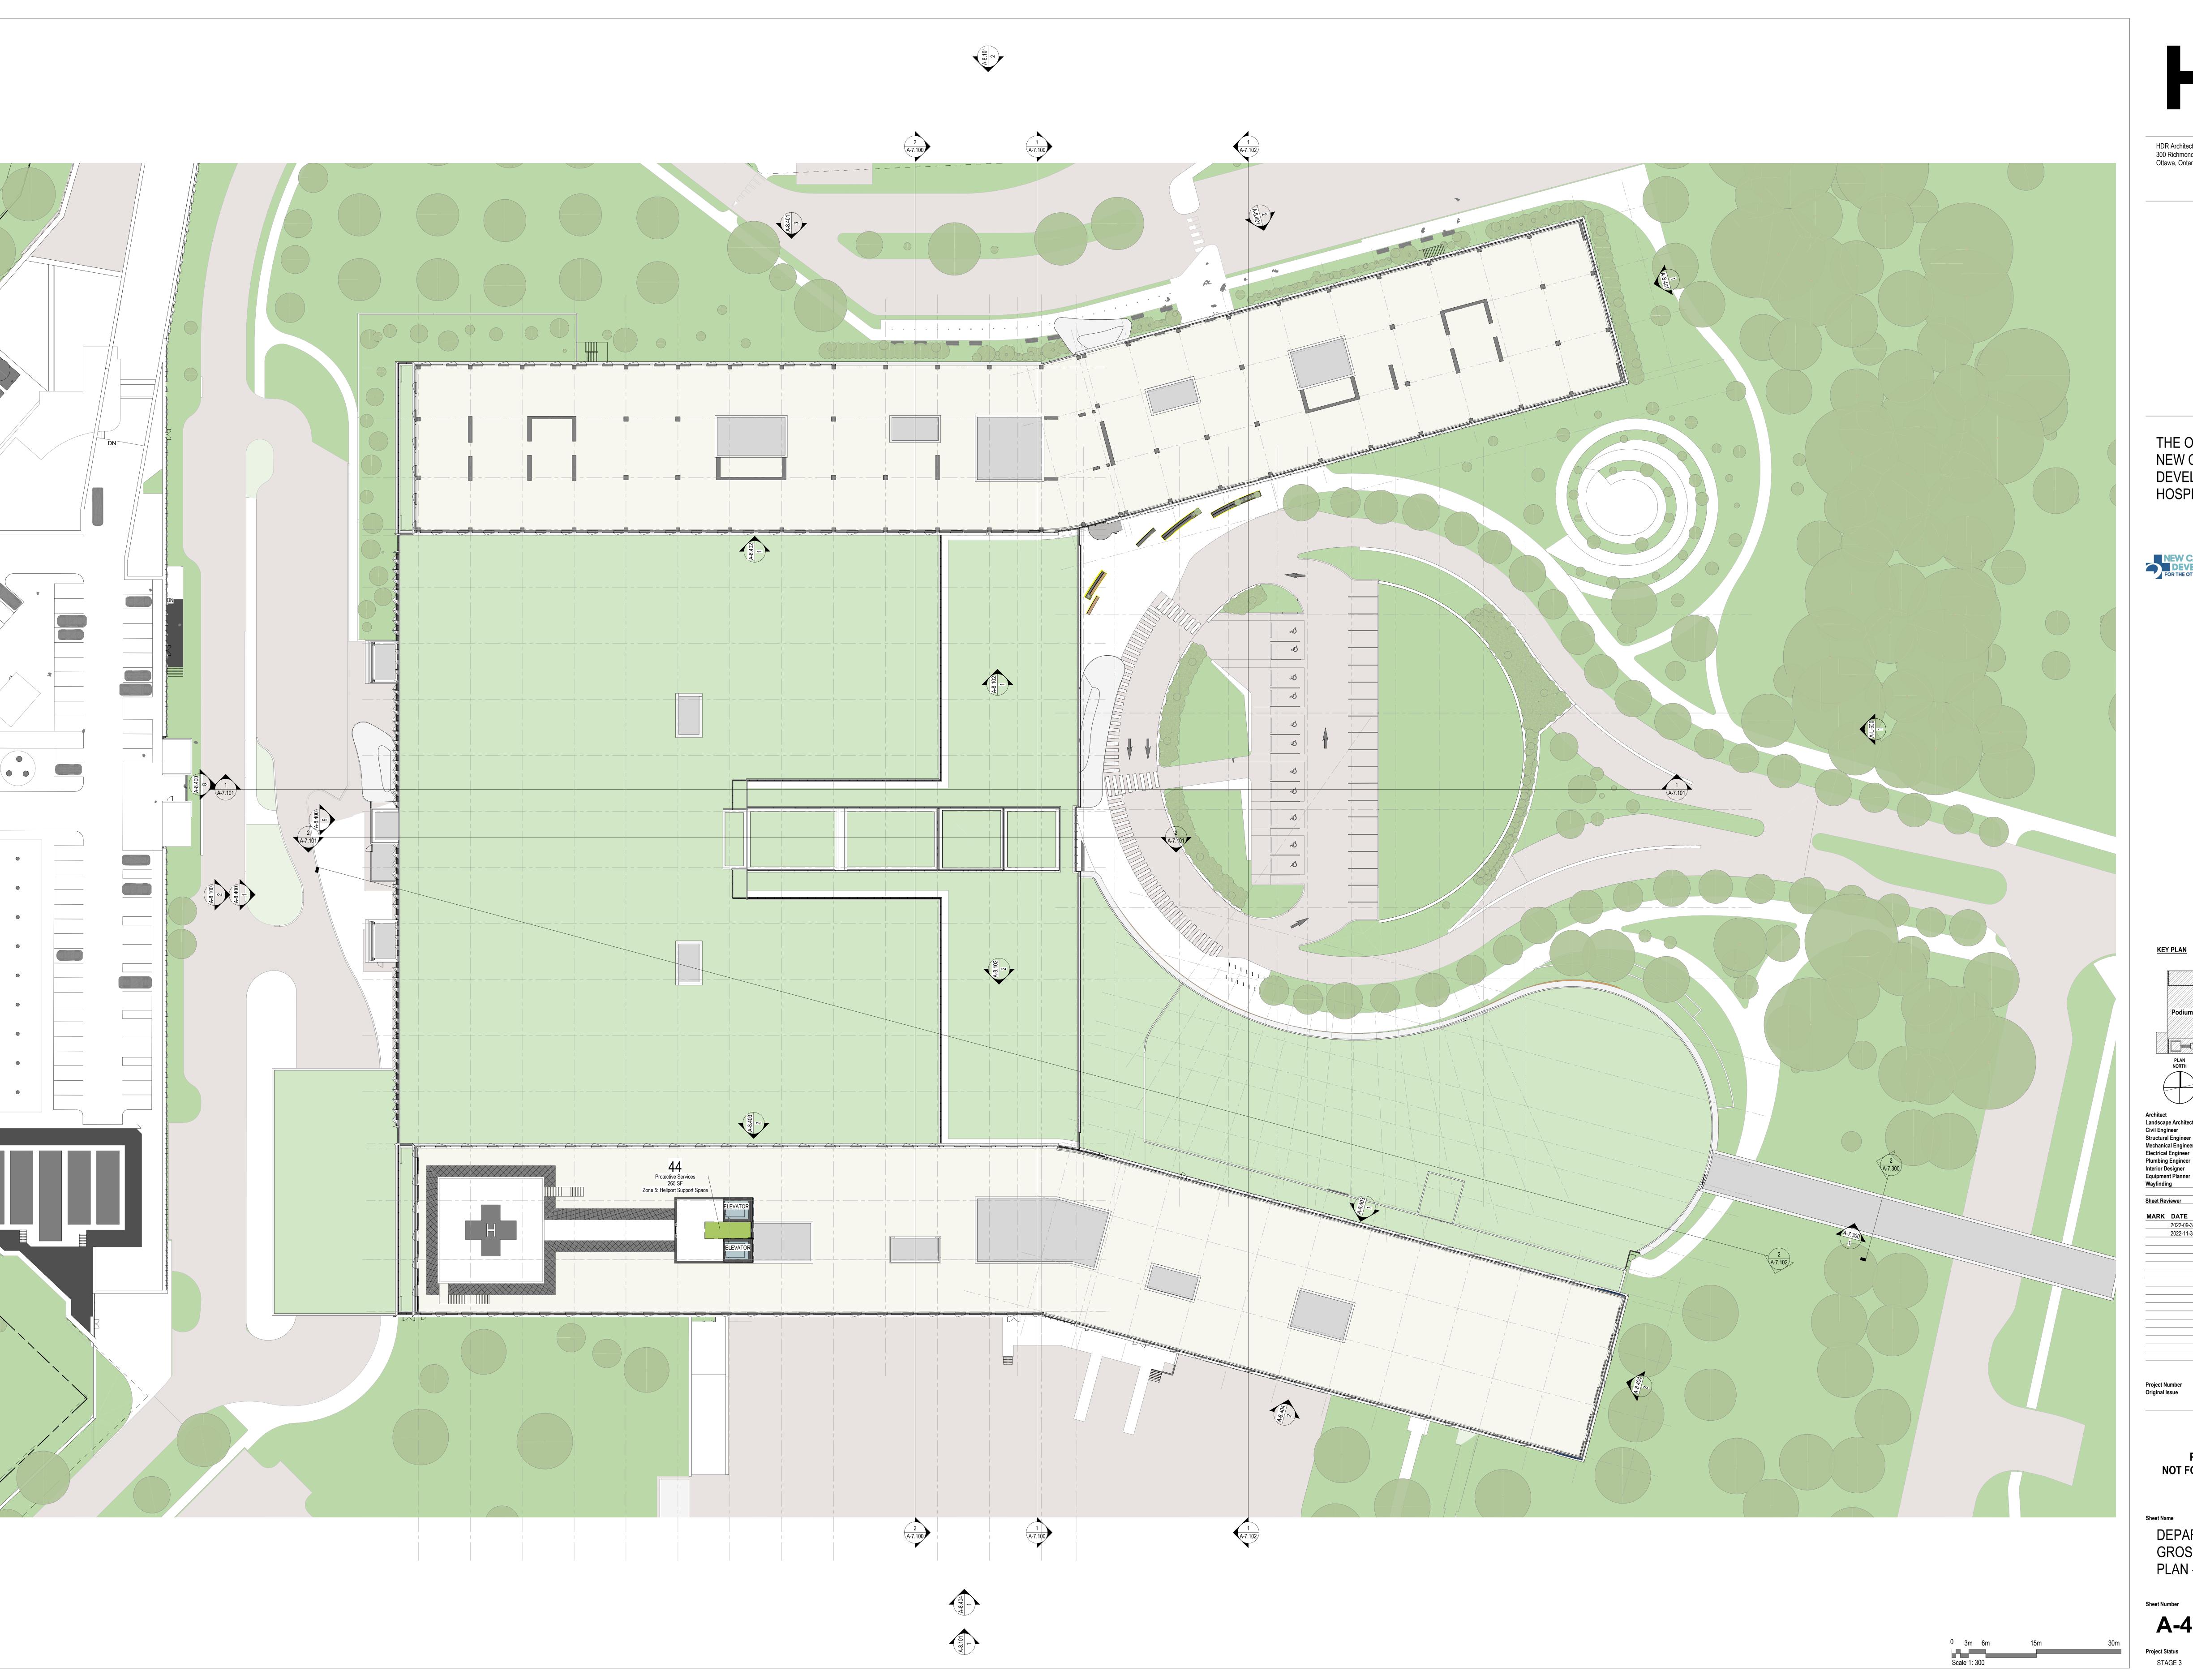

DEPARTMENTAL GROSS OVERALL

**DEPARTMENT AREAS - LEVEL 7** Acute Inpatient Units 53,154 SF
Other Health 451 SF Communications 2,135 SF Medical Staff Facilities 35,957 SF Senior Administration 13,130 SF Materials Management 1,009 SF Public Areas & Staff 232 SF Amenities 232 SF