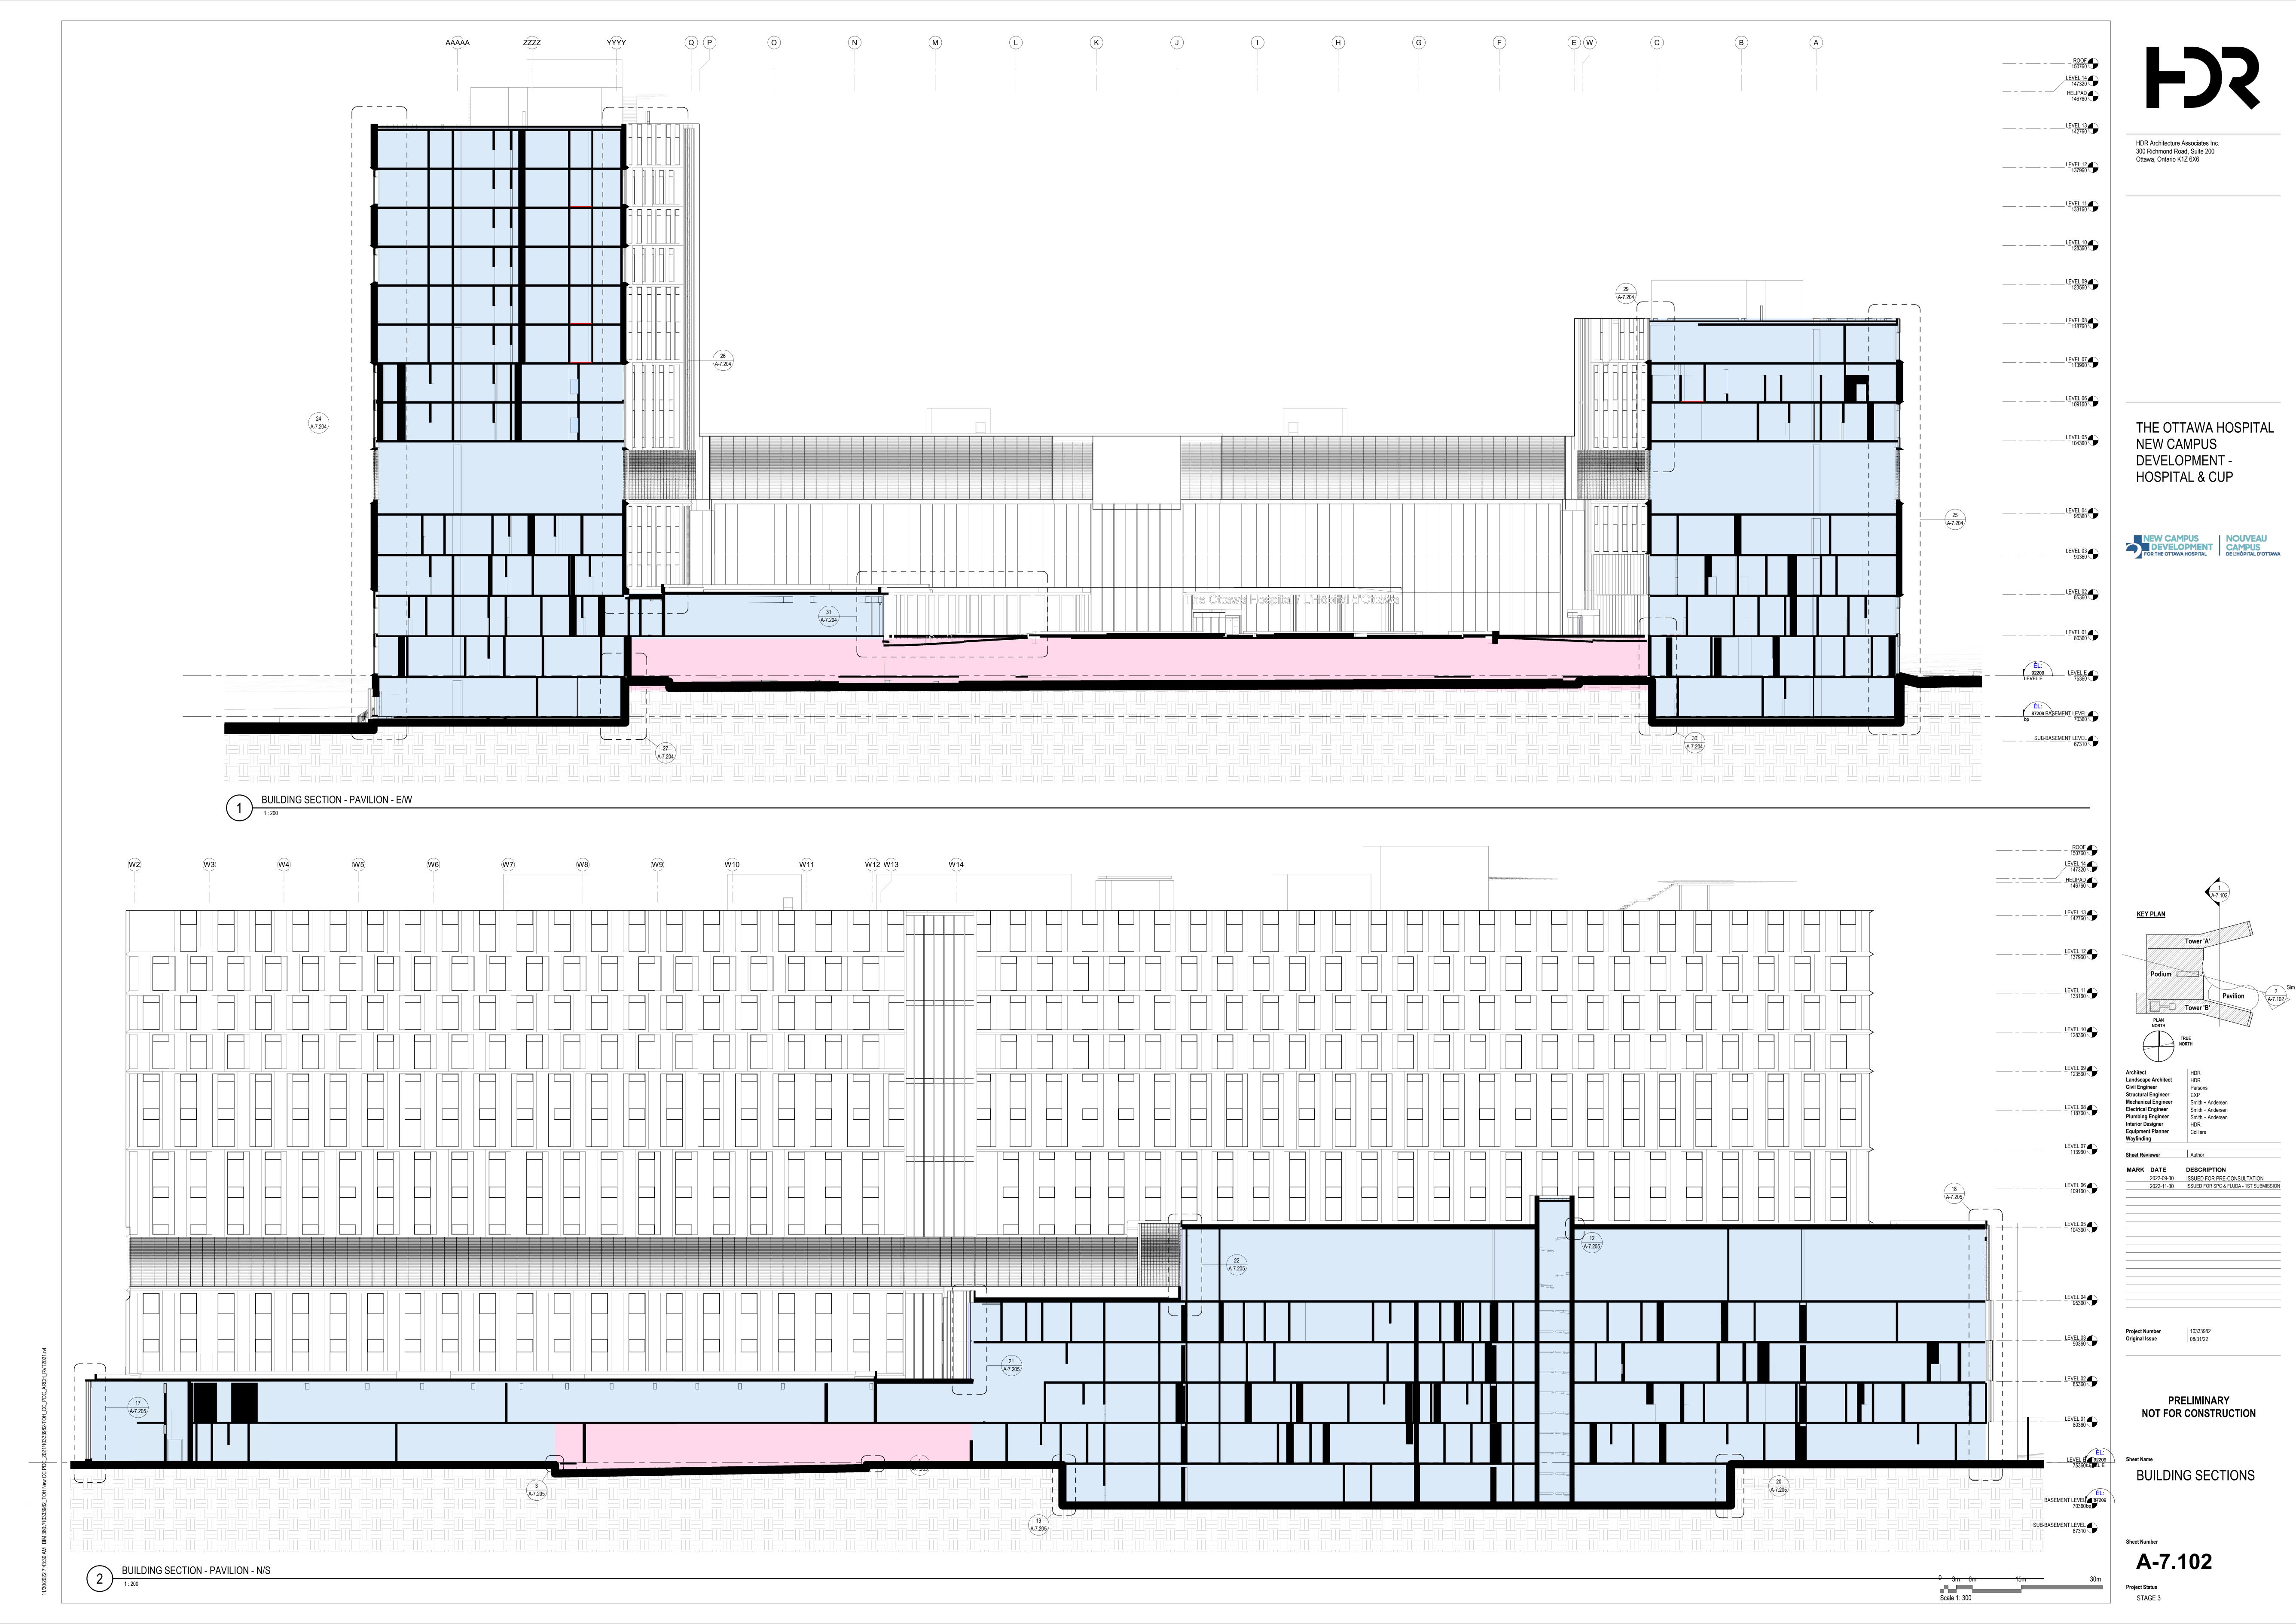

2022-11-30 ISSUED FOR SPC & FLUDA - 1ST SUBMISSION

NOT FOR CONSTRUCTION

**BUILDING SECTIONS** 

A-7.100

STAGE 3

0 3m 6m

4SSG Curtain Wall Casette Assembly - High Span Structural

Steel Supported