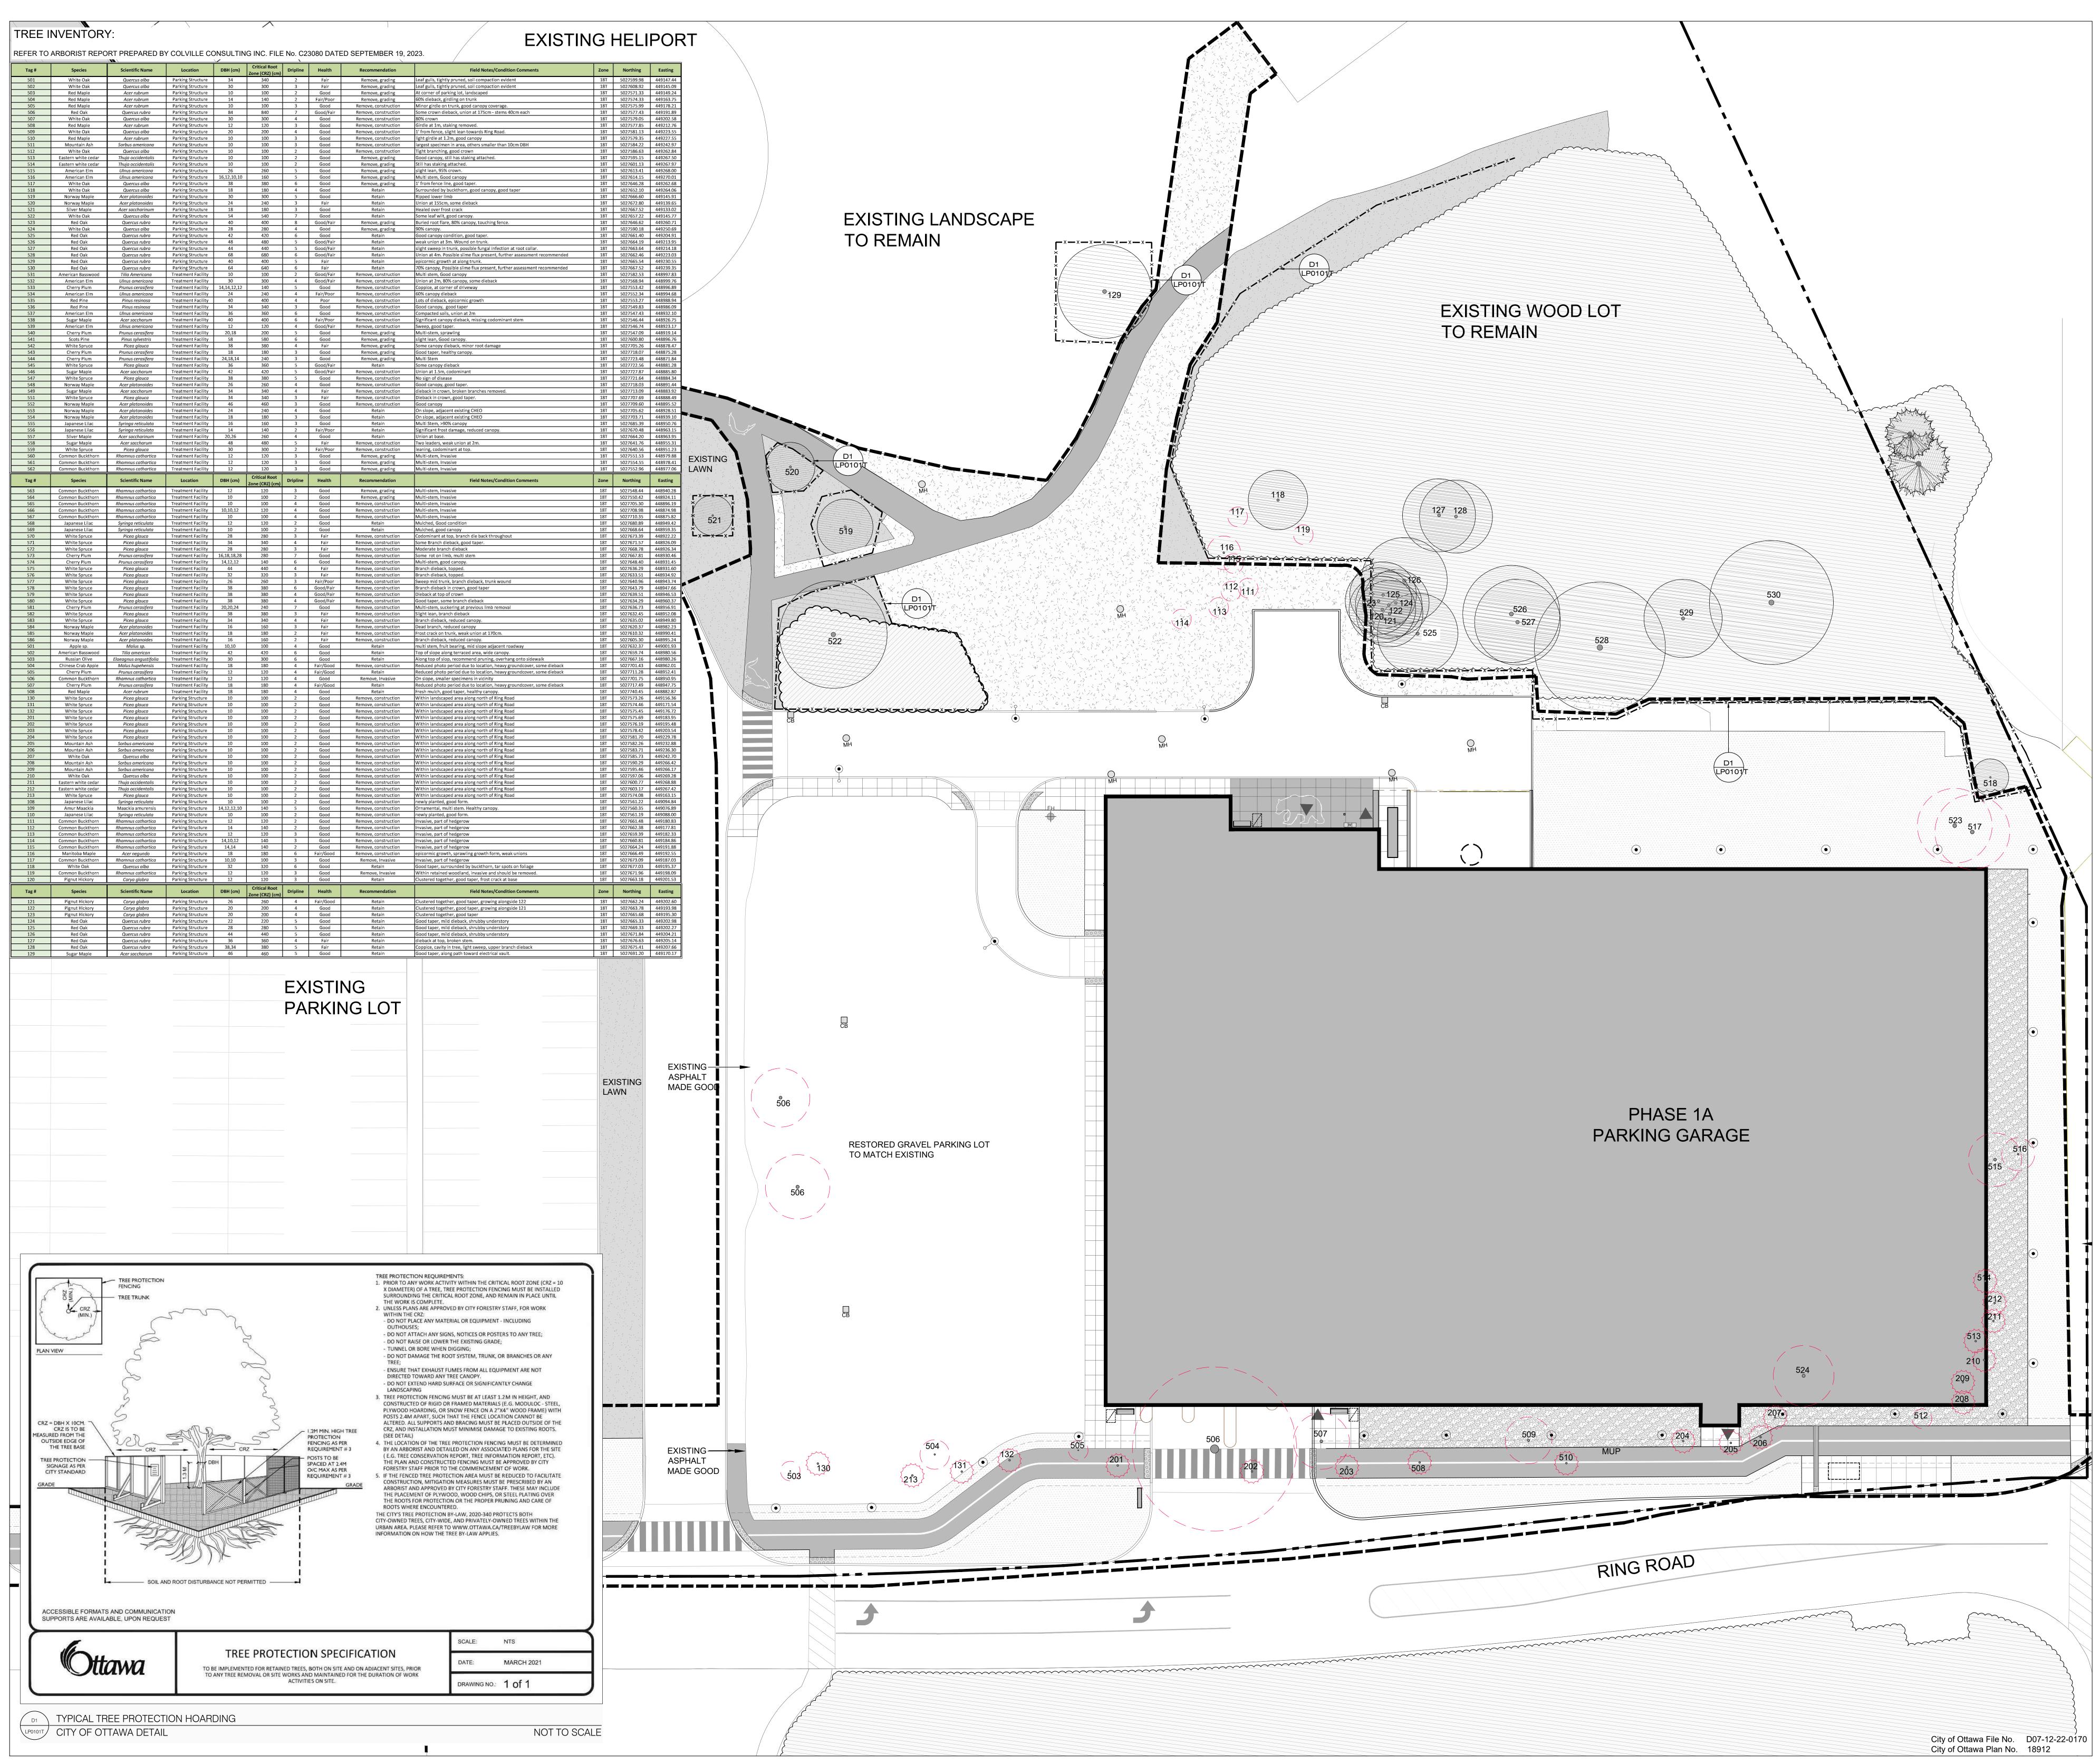

1Door4Care: CHEO Integrated Treatment Centre: Parking Garage

401 Smyth Rd, Ottawa, ON

PARKADE TREE **PRESERVATION &** REMOVALS PLAN

1:200

2023/09/18

scale: reviewed b job number plot date:

drawing number:

LP0101T

NOT TO SCALE