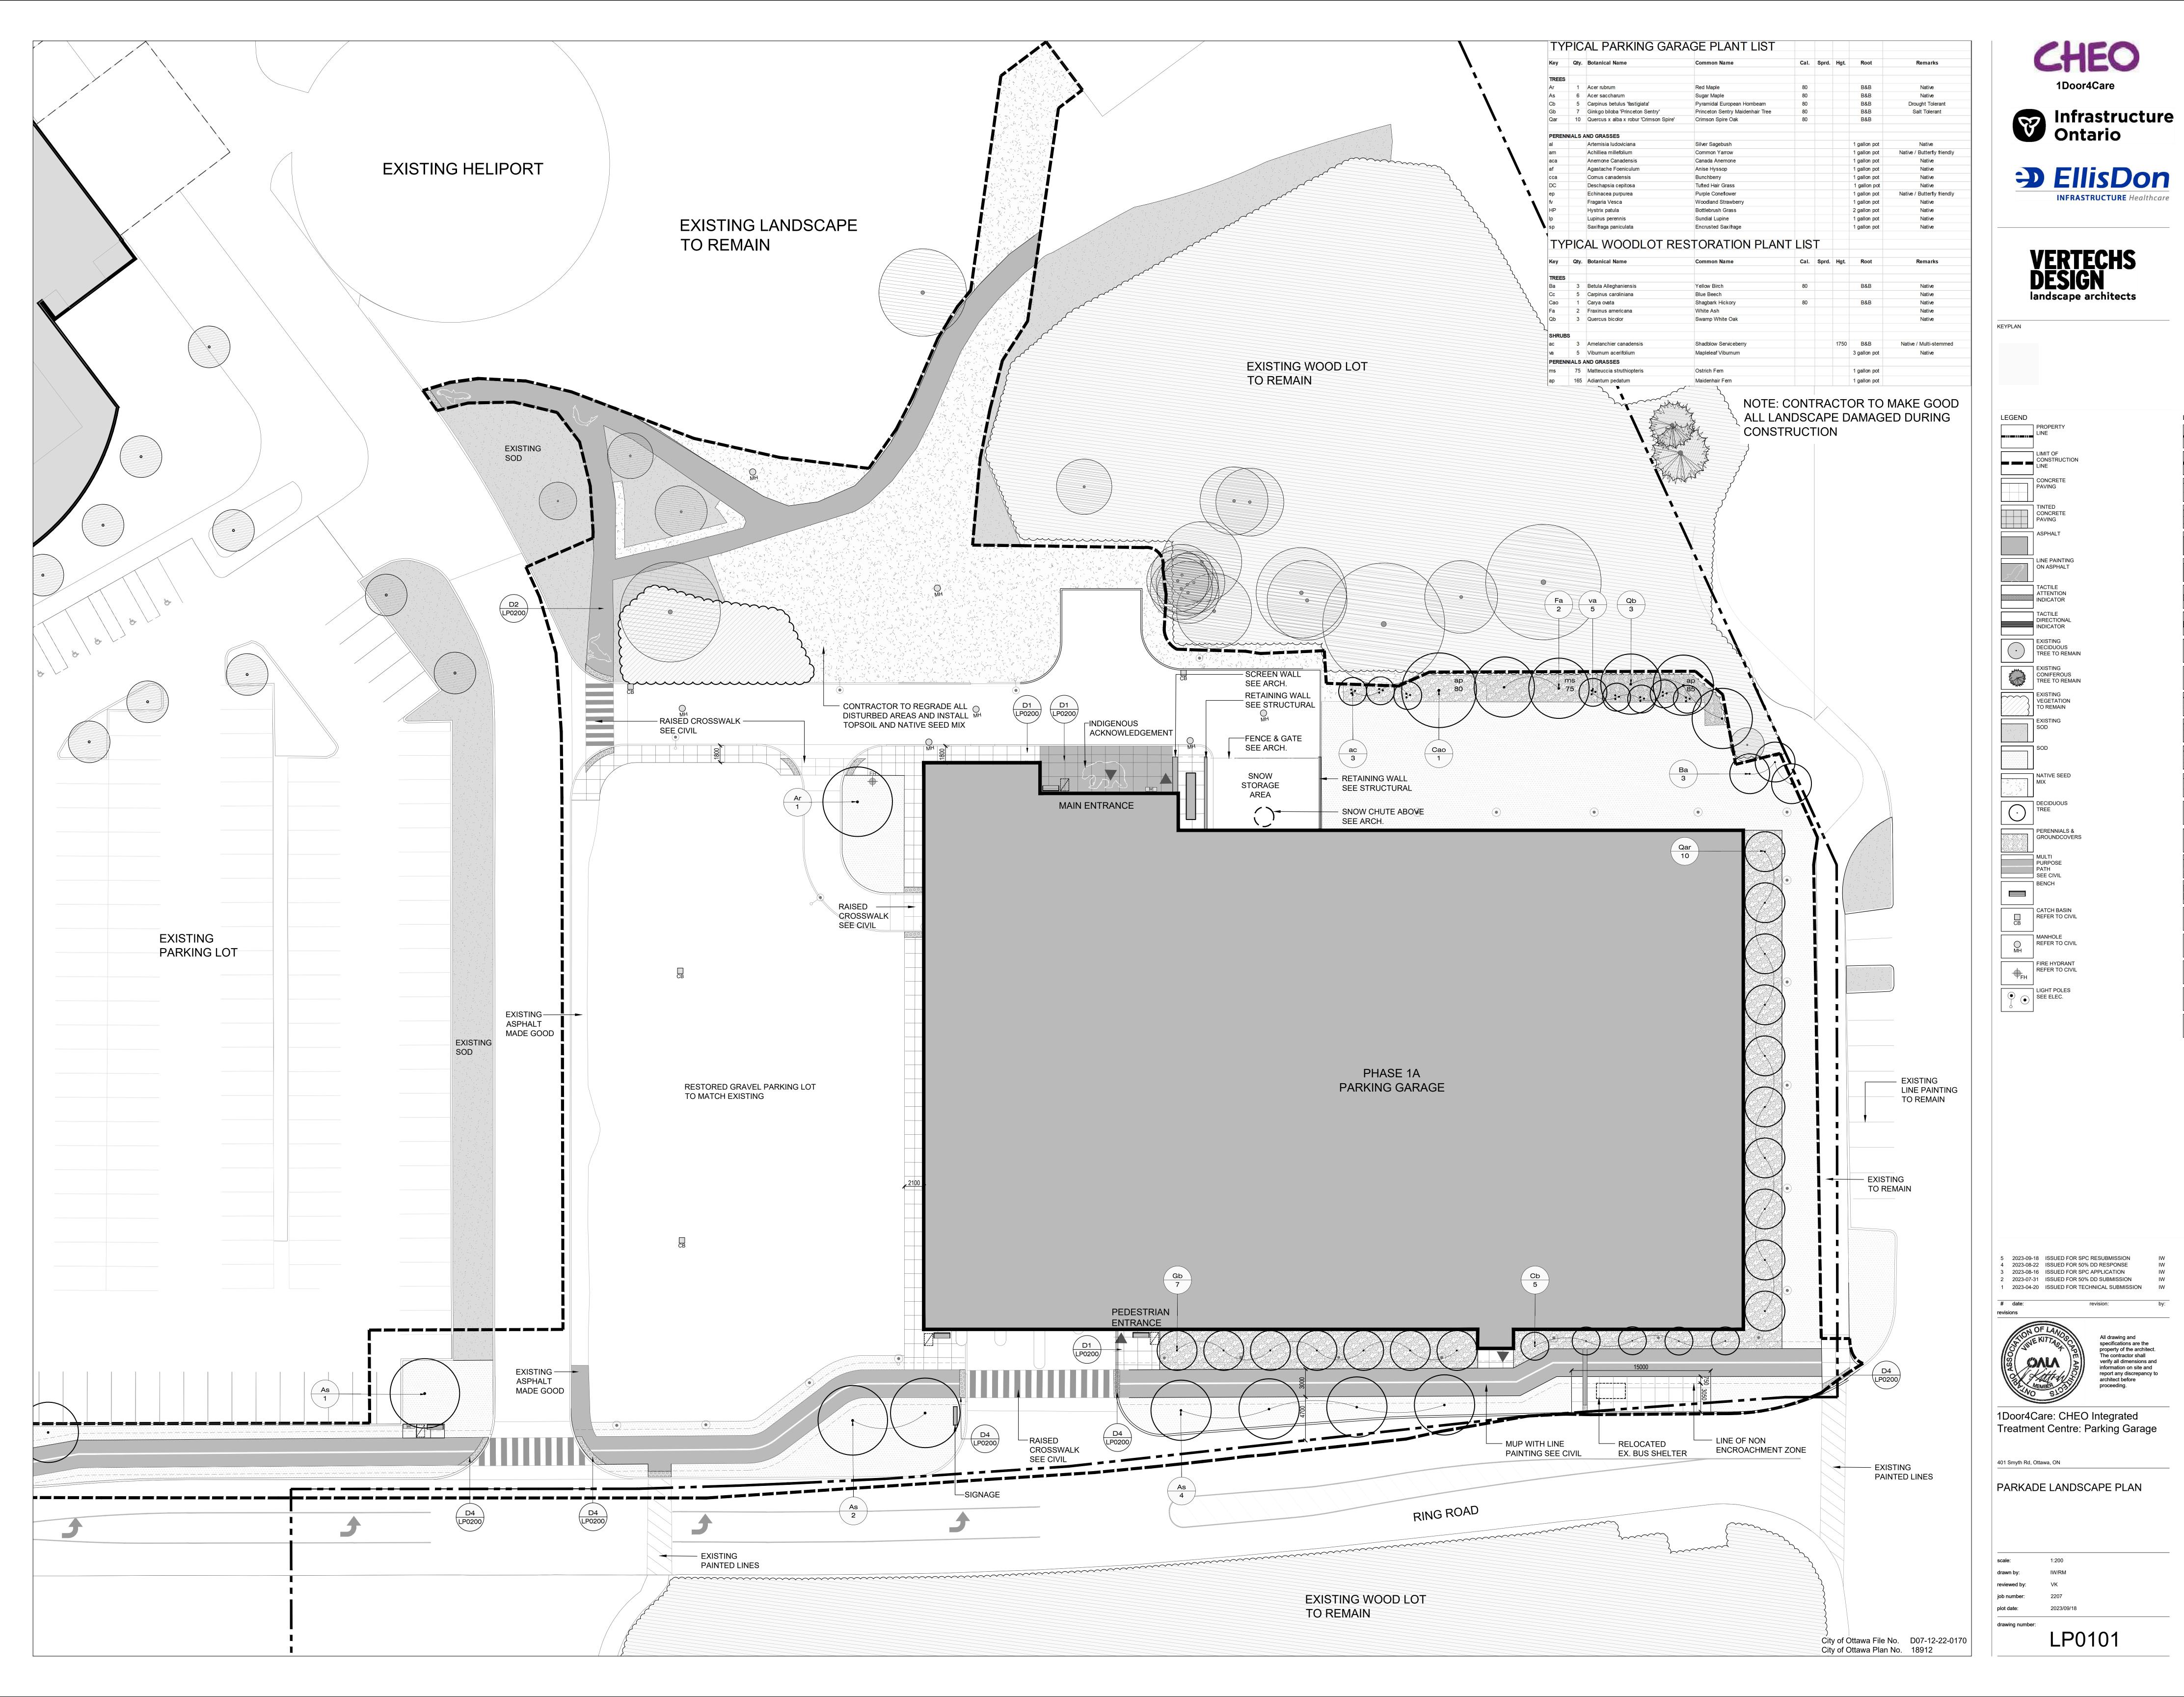

SPC RESUBMISSION

23-03-31 10:45:08 AM Autodesk Docs://22004\_1D4C\_CHEO\_R22/22004\_1D4C-CHEO\_MSA\_MAIN\_R22.rvt

|                                      | * REFER TO EACH VOLUME FOR SHEET LIST OF RESPECTIVE DISCIPLINE |
|--------------------------------------|----------------------------------------------------------------|
| SHEET LIST - LANDSCAPE ARCHITECTURAL |                                                                |
| Sheet Number                         | Sheet Name                                                     |
|                                      |                                                                |
| LP0000                               | SHEET LIST                                                     |
| LP0100                               | OVERALL LANDSCAPE AND KEY PLAN                                 |
| LP0101E                              | EXISTING CONDITIONS AND REMOVALS PLAN AT NORTH SIDE OF PARKADE |
| LP0101T                              | PARKADE TREE PRESERVATION & REMOVALS PLAN                      |
| LP0101U                              | PARKADE LANDSCAPE UTILITY PLAN                                 |
| LP0101                               | PARKADE LANDSCAPE PLAN                                         |
| LP0200                               | LANDSCAPE DETAILS                                              |