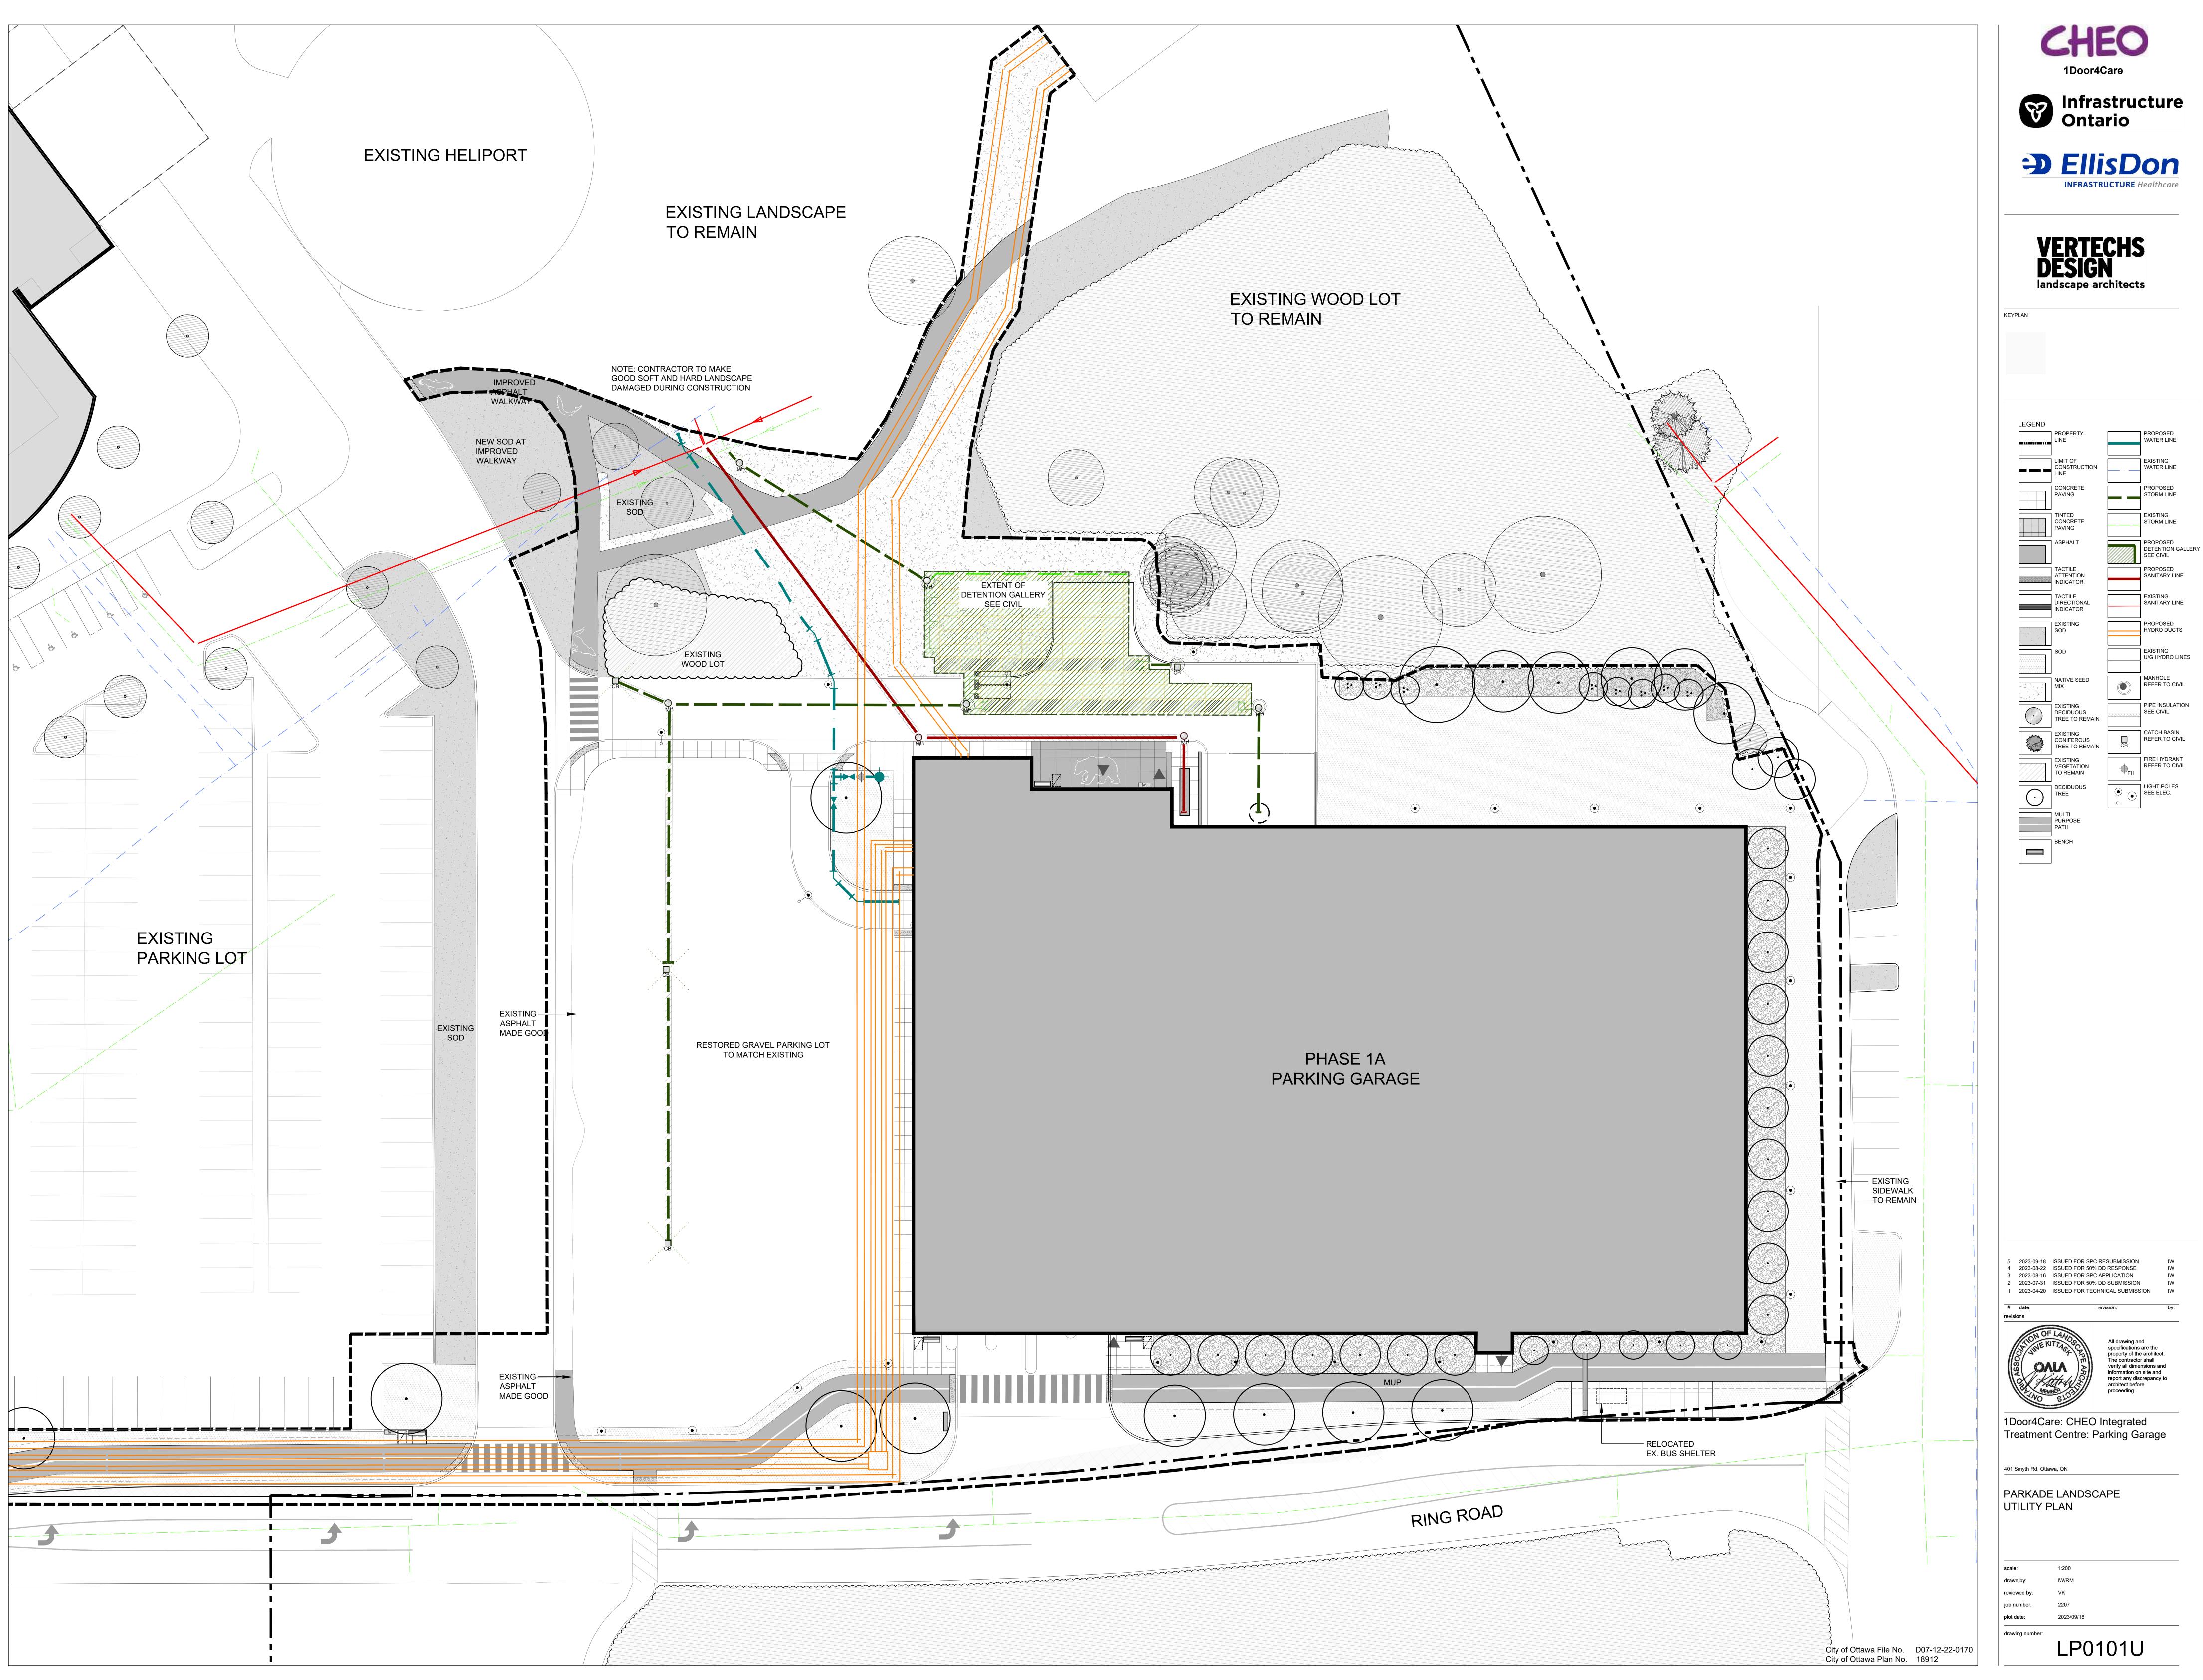

SPC RESUBMISSION

23-03-31 10:45:08 AM Autodesk Docs://22004\_1D4C\_CHEO\_R22/22004\_1D4C-CHEO\_MSA\_MAIN\_R22.rvt

|                                      | * REFER TO EACH VOLUME FOR SHEET LIST OF RESPECTIVE DISCIPLINE |
|--------------------------------------|----------------------------------------------------------------|
| SHEET LIST - LANDSCAPE ARCHITECTURAL |                                                                |
| Sheet Number                         | Sheet Name                                                     |
|                                      |                                                                |
| LP0000                               | SHEET LIST                                                     |
| LP0100                               | OVERALL LANDSCAPE AND KEY PLAN                                 |
| LP0101E                              | EXISTING CONDITIONS AND REMOVALS PLAN AT NORTH SIDE OF PARKADE |
| LP0101T                              | PARKADE TREE PRESERVATION & REMOVALS PLAN                      |
| LP0101U                              | PARKADE LANDSCAPE UTILITY PLAN                                 |
| LP0101                               | PARKADE LANDSCAPE PLAN                                         |
| LP0200                               | LANDSCAPE DETAILS                                              |