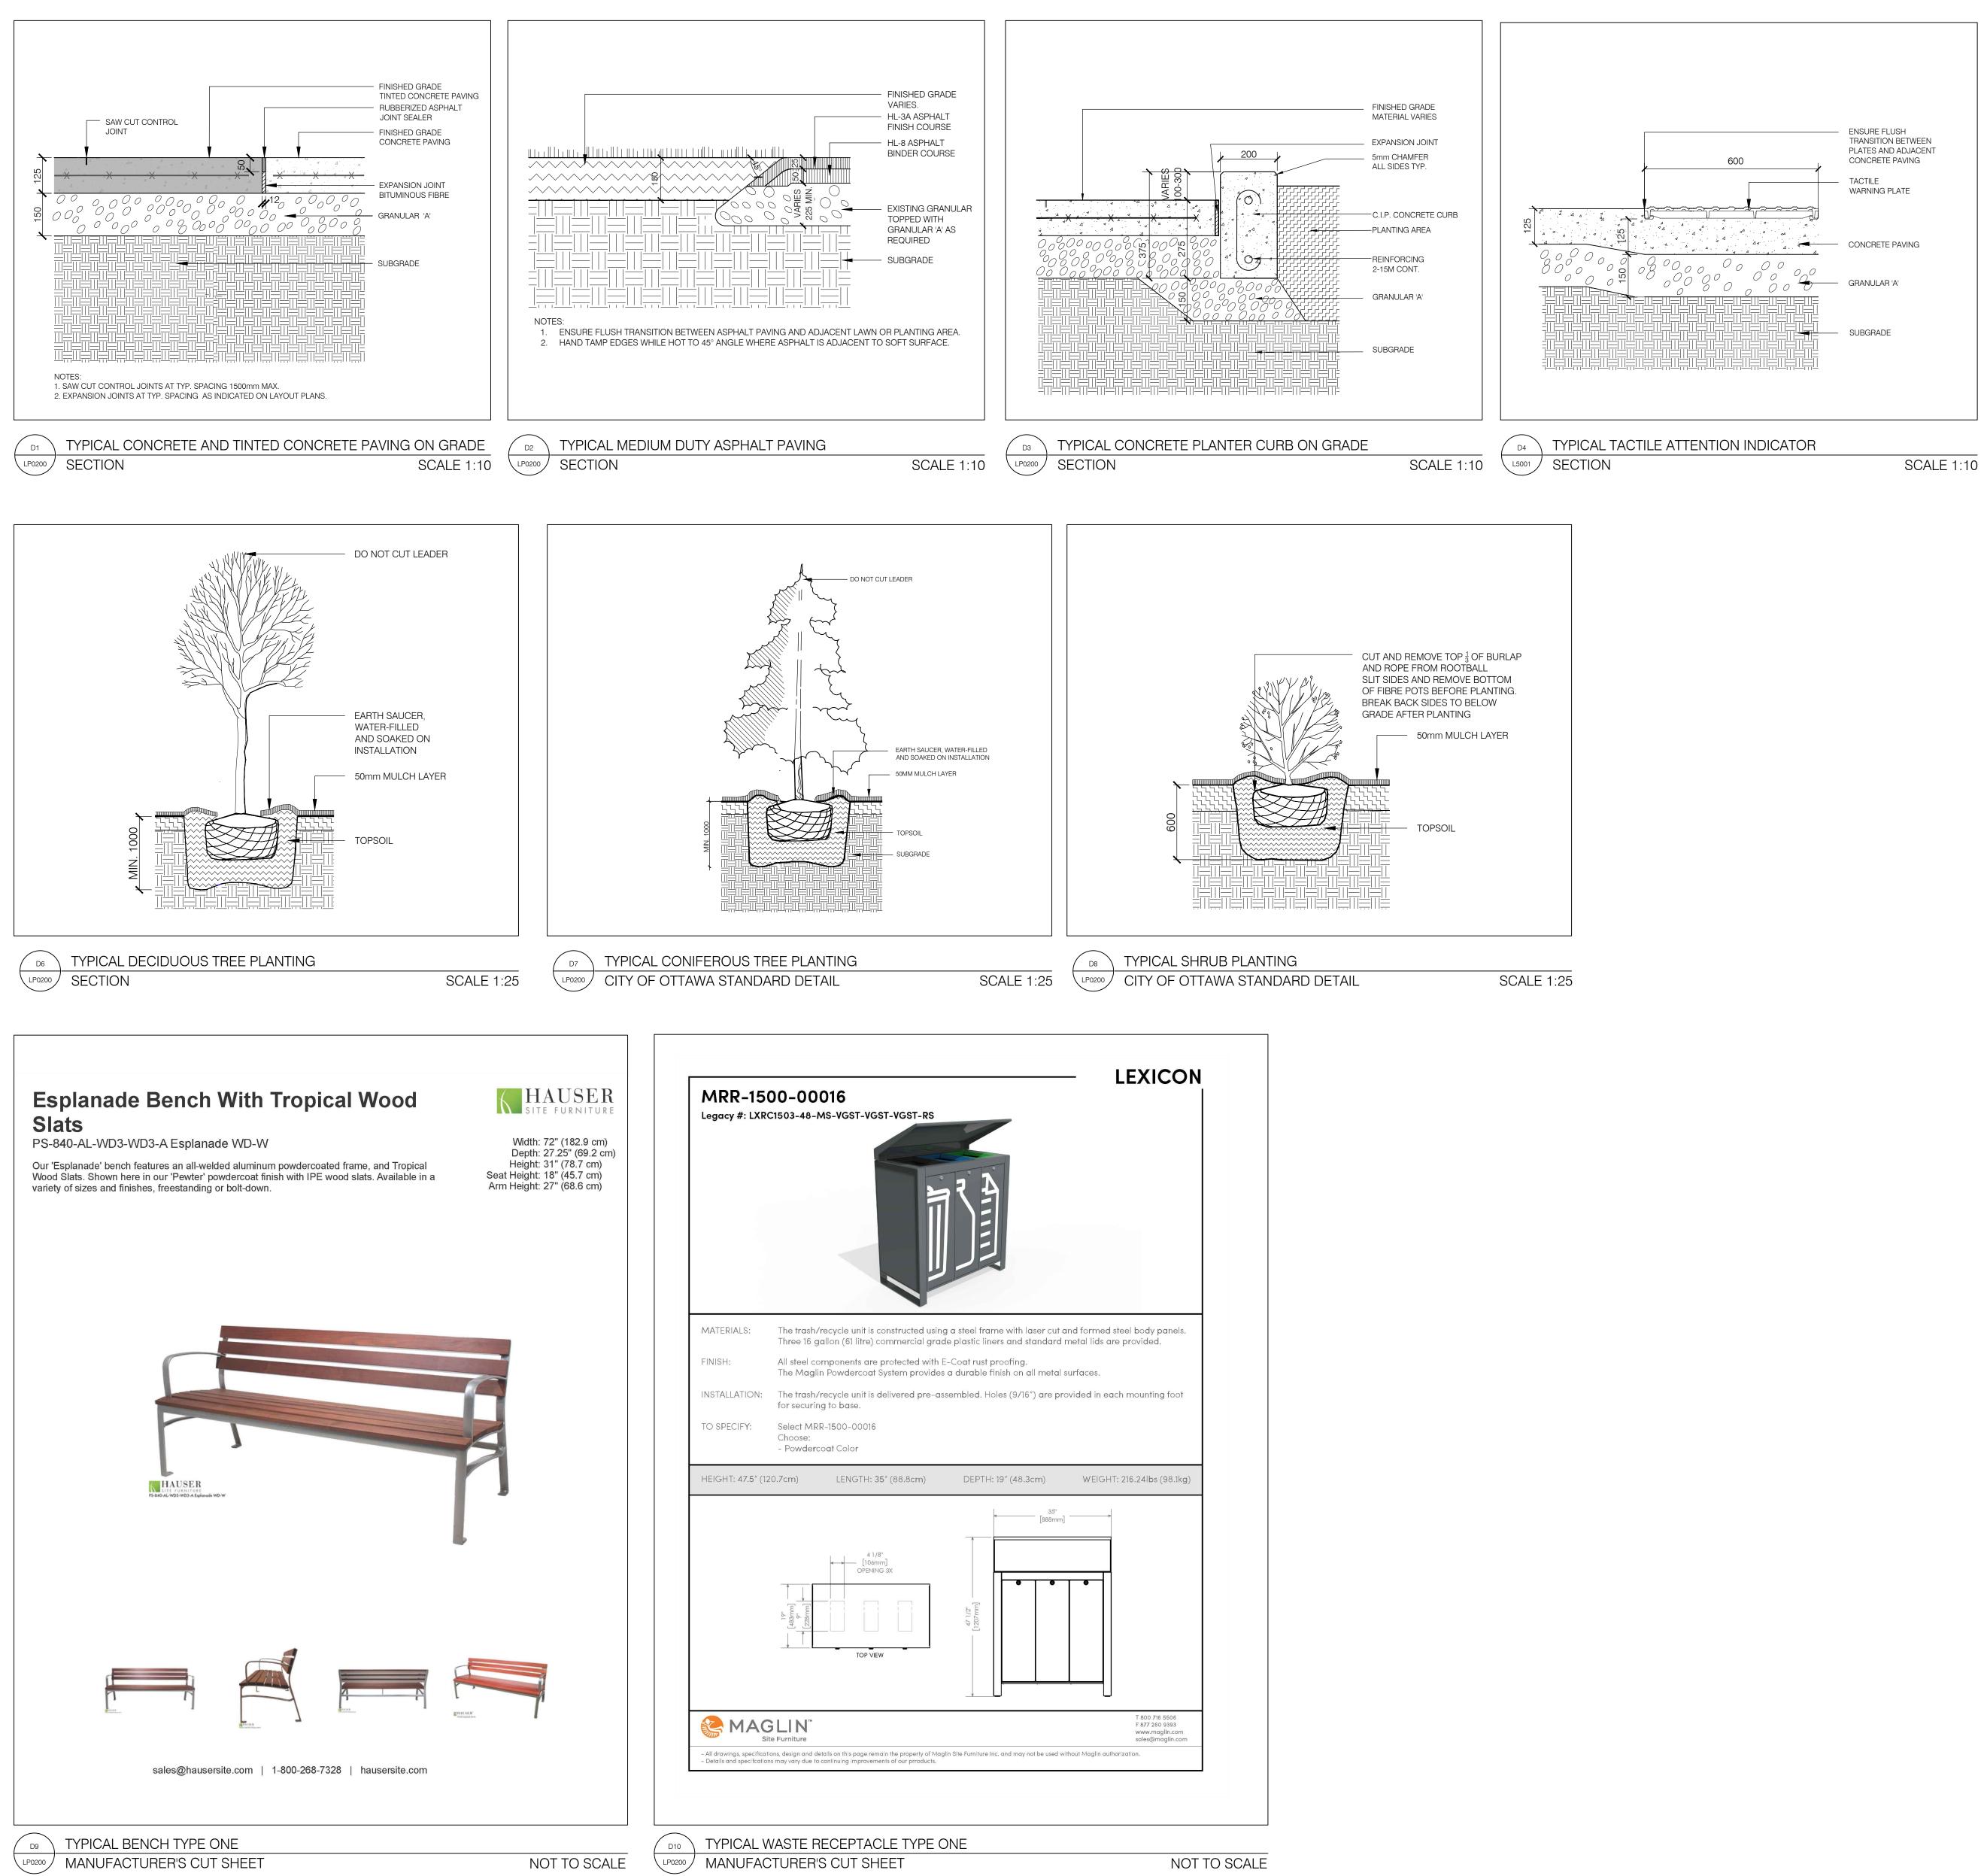

SPC RESUBMISSION

23-03-31 10:45:08 AM Autodesk Docs://22004\_1D4C\_CHEO\_R22/22004\_1D4C-CHEO\_MSA\_MAIN\_R22.rvt

|                                      | * REFER TO EACH VOLUME FOR SHEET LIST OF RESPECTIVE DISCIPLINE |
|--------------------------------------|----------------------------------------------------------------|
| SHEET LIST - LANDSCAPE ARCHITECTURAL |                                                                |
| Sheet Number                         | Sheet Name                                                     |
|                                      |                                                                |
| LP0000                               | SHEET LIST                                                     |
| LP0100                               | OVERALL LANDSCAPE AND KEY PLAN                                 |
| LP0101E                              | EXISTING CONDITIONS AND REMOVALS PLAN AT NORTH SIDE OF PARKADE |
| LP0101T                              | PARKADE TREE PRESERVATION & REMOVALS PLAN                      |
| LP0101U                              | PARKADE LANDSCAPE UTILITY PLAN                                 |
| LP0101                               | PARKADE LANDSCAPE PLAN                                         |
| LP0200                               | LANDSCAPE DETAILS                                              |

NOT TO SCALE