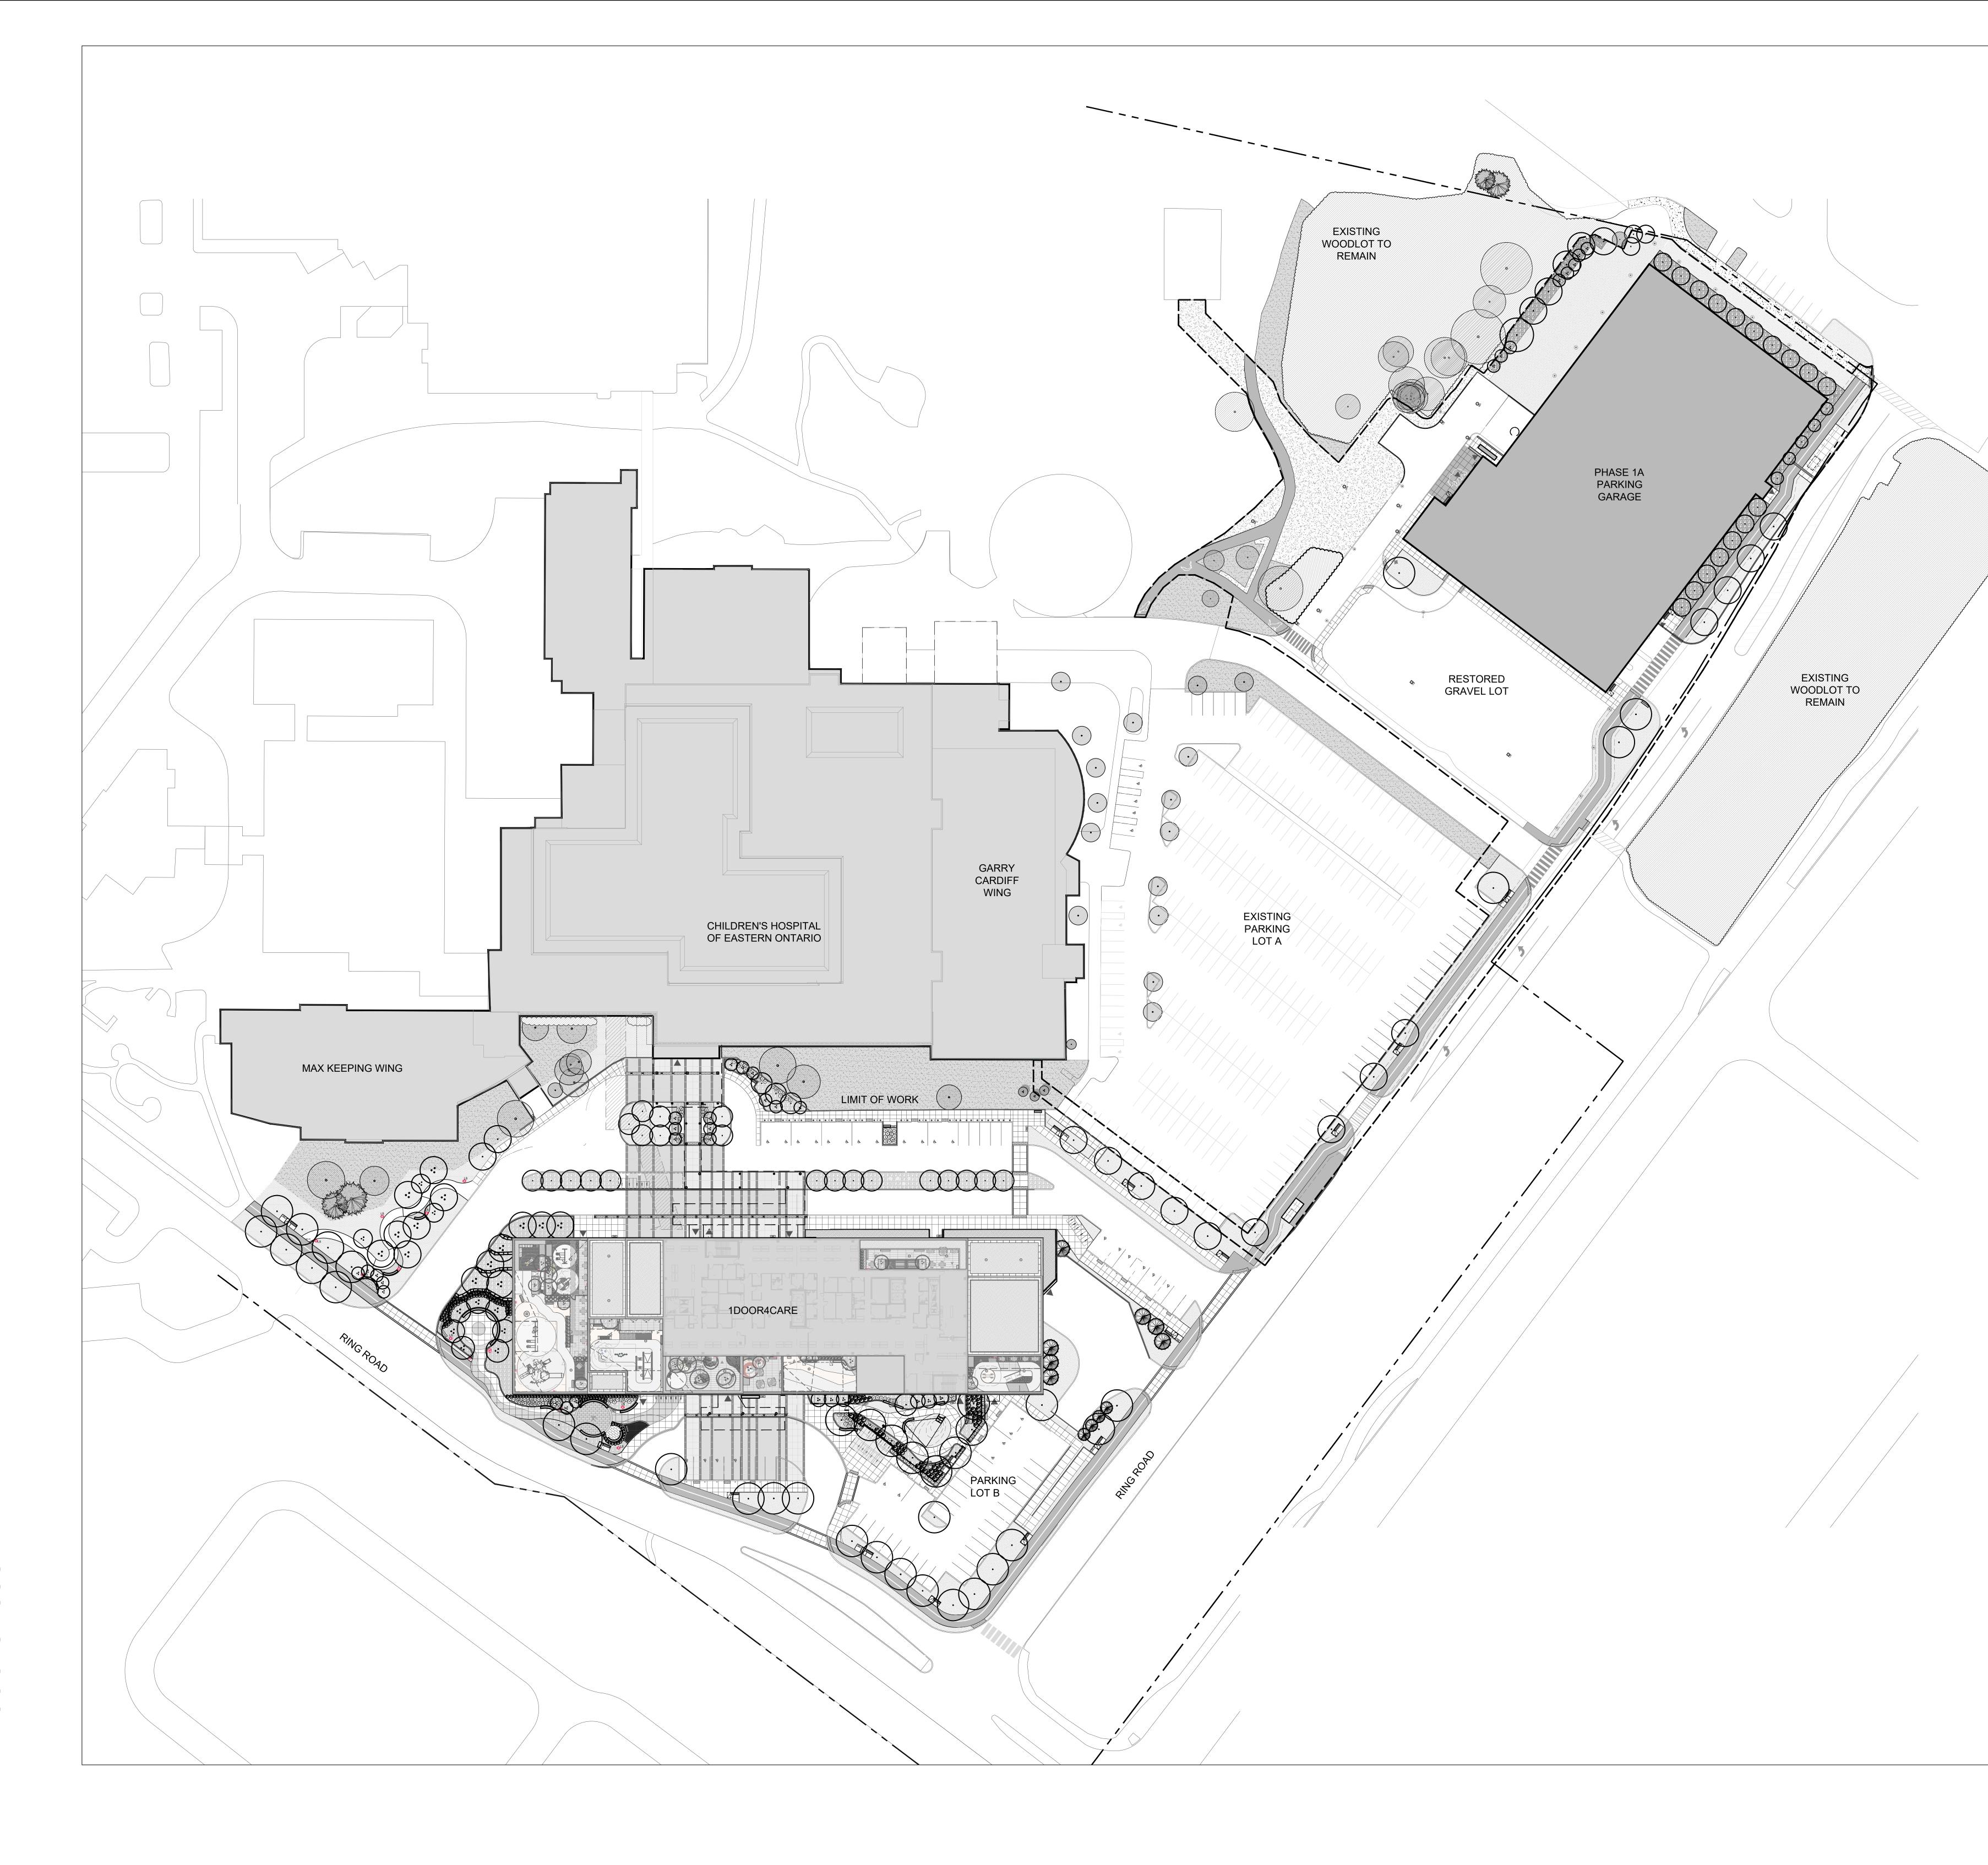

SPC RESUBMISSION

23-03-31 10:45:08 AM Autodesk Docs://22004\_1D4C\_CHEO\_R22/22004\_1D4C-CHEO\_MSA\_MAIN\_R22.rvt

|                                      | * REFER TO EACH VOLUME FOR SHEET LIST OF RESPECTIVE DISCIPLINE |
|--------------------------------------|----------------------------------------------------------------|
| SHEET LIST - LANDSCAPE ARCHITECTURAL |                                                                |
| Sheet Number                         | Sheet Name                                                     |
|                                      |                                                                |
| LP0000                               | SHEET LIST                                                     |
| LP0100                               | OVERALL LANDSCAPE AND KEY PLAN                                 |
| LP0101E                              | EXISTING CONDITIONS AND REMOVALS PLAN AT NORTH SIDE OF PARKADE |
| LP0101T                              | PARKADE TREE PRESERVATION & REMOVALS PLAN                      |
| LP0101U                              | PARKADE LANDSCAPE UTILITY PLAN                                 |
| LP0101                               | PARKADE LANDSCAPE PLAN                                         |
| LP0200                               | LANDSCAPE DETAILS                                              |

PROJECT KEYPLAN NORTH (PN)

LP0000

drawing number:

222-11-29 3:31:47 PM Autodesk Docs://22004\_1D4C\_CHEO\_R22/22004\_1D4C-CHEO\_MSA\_MAIN\_R22.rvt

CHEO

022-11-29 3:31:47 PM Autodesk Docs://22004\_1D4C\_CHEO\_R22/22004\_1D4C-CHEO\_MSA\_MAIN\_R22.rvi