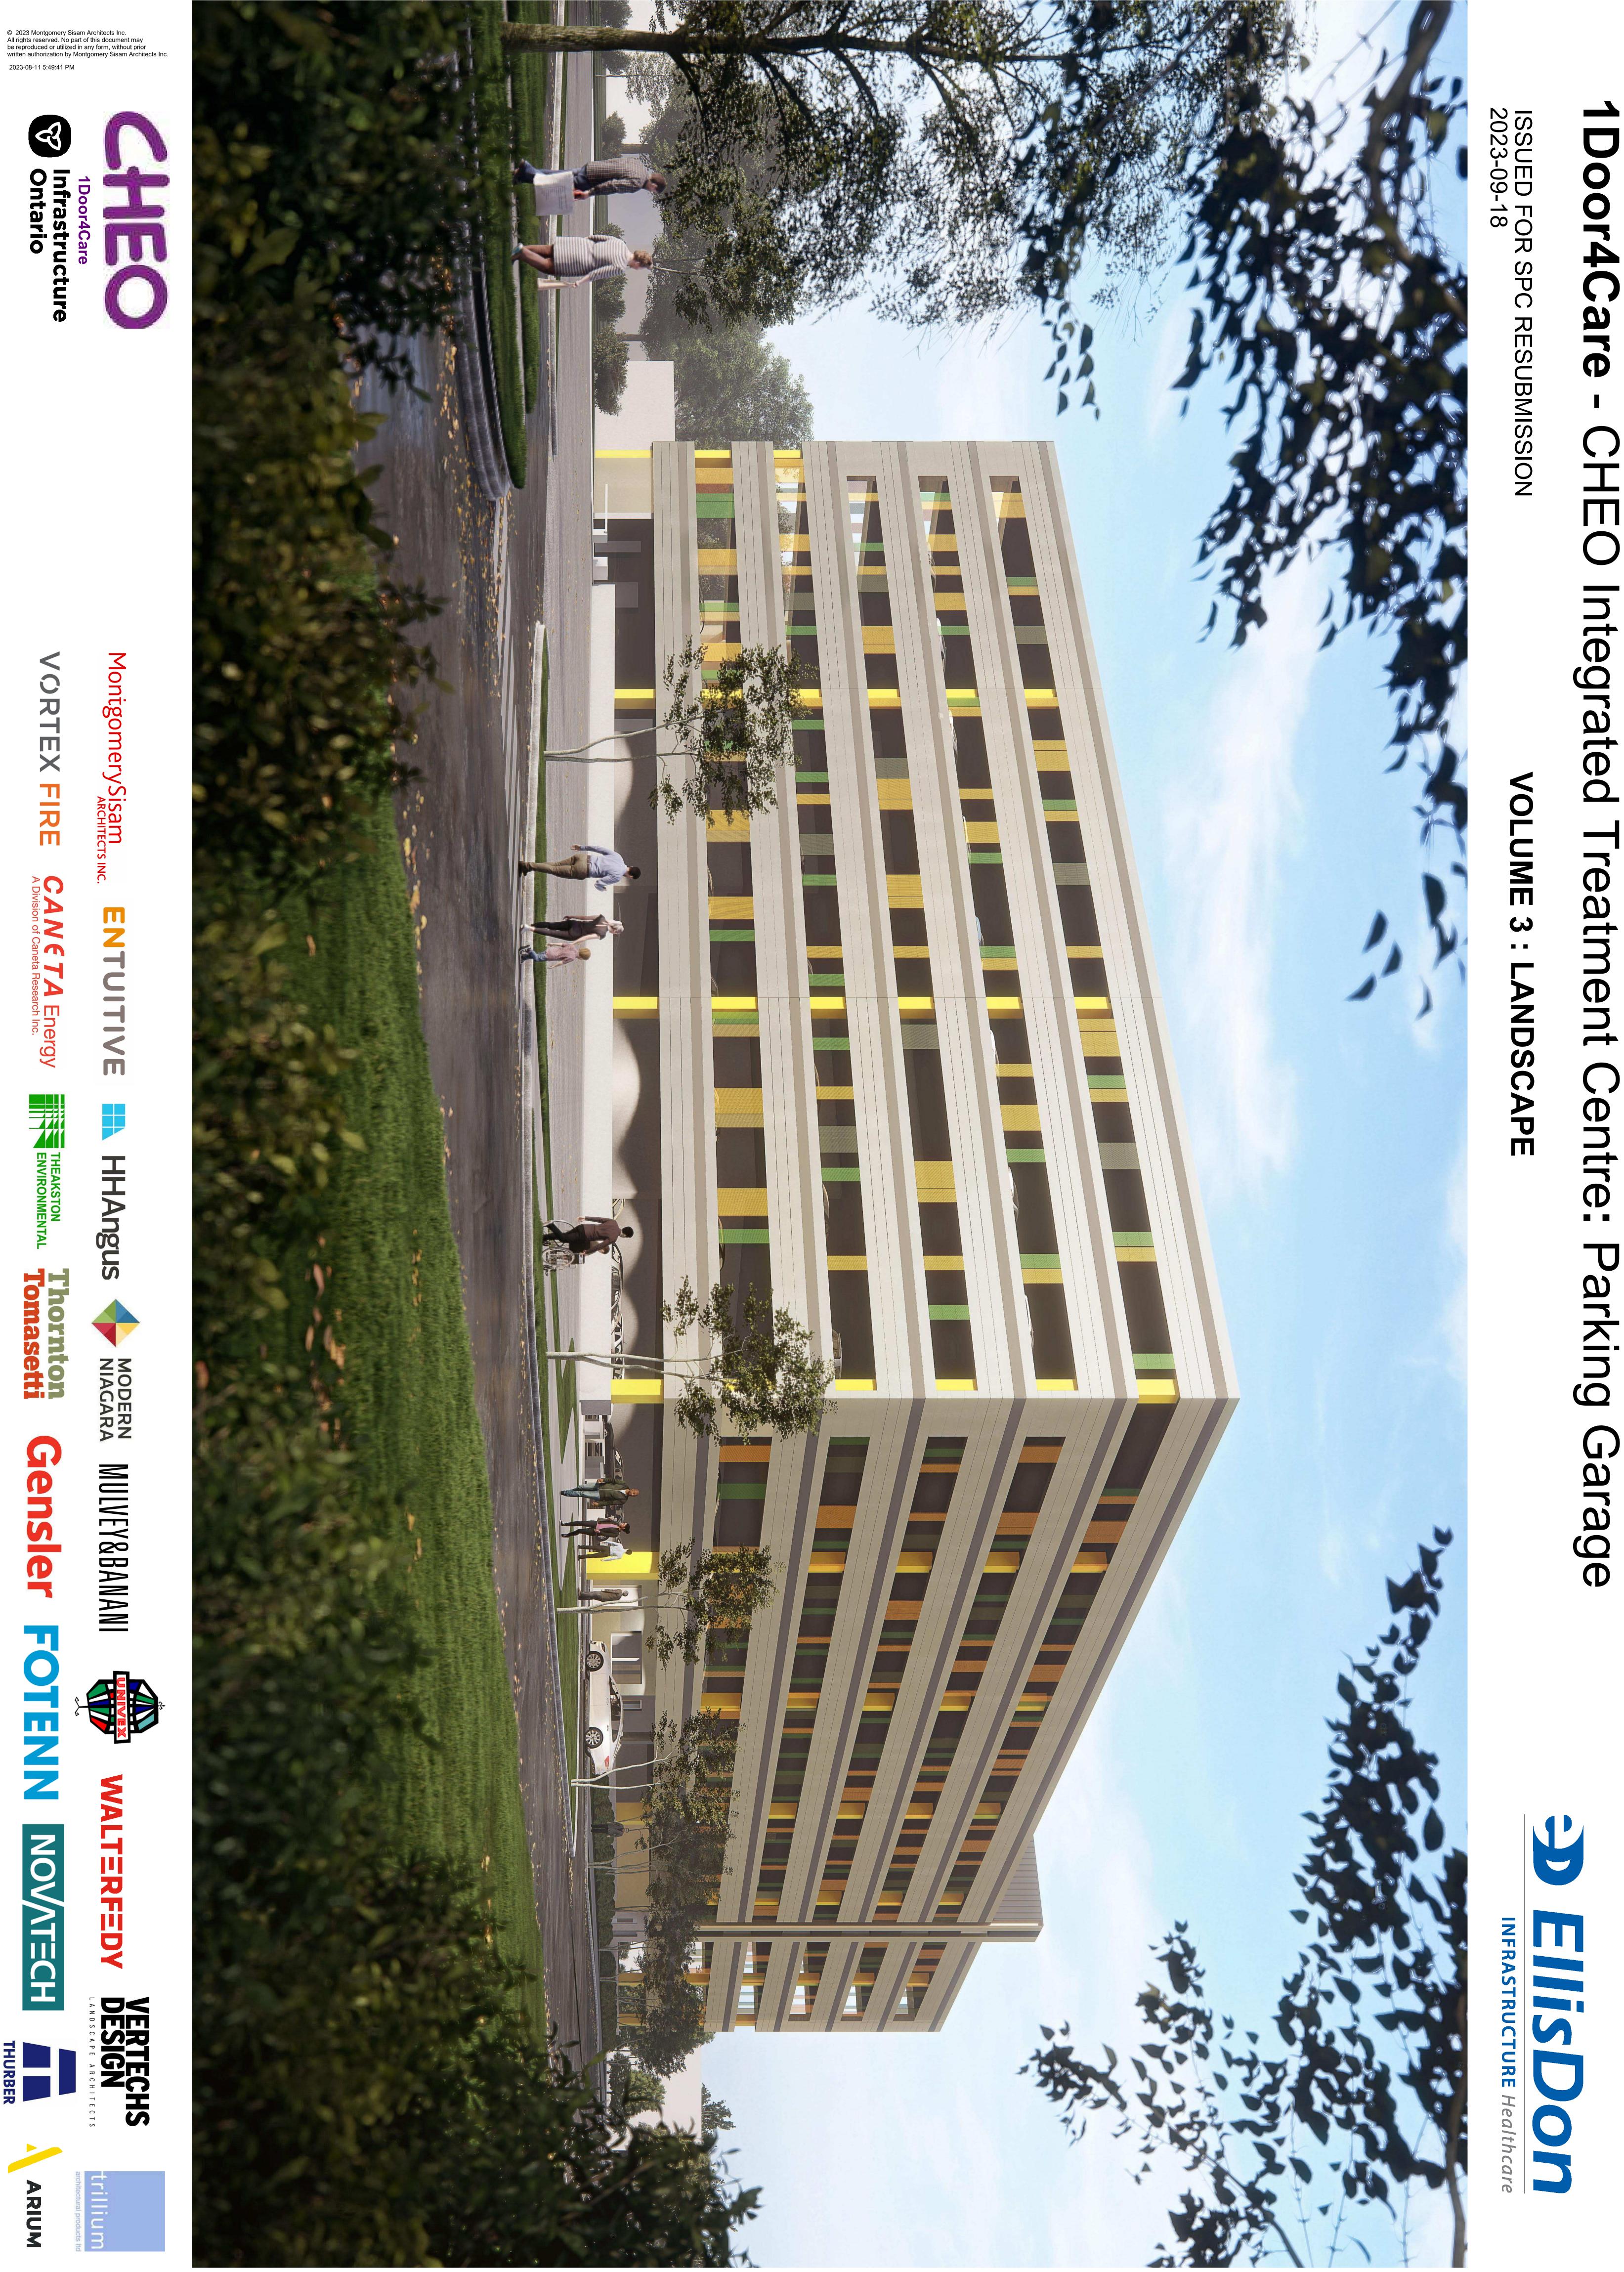

1Door4Care: CHEO Integrated Treatment Centre: Parking Garage

401 Smyth Rd, Ottawa, ON

PARKADE TREE **PRESERVATION &** REMOVALS PLAN

1:200

2023/09/18

scale: reviewed b job number plot date:

drawing number:

LP0101T