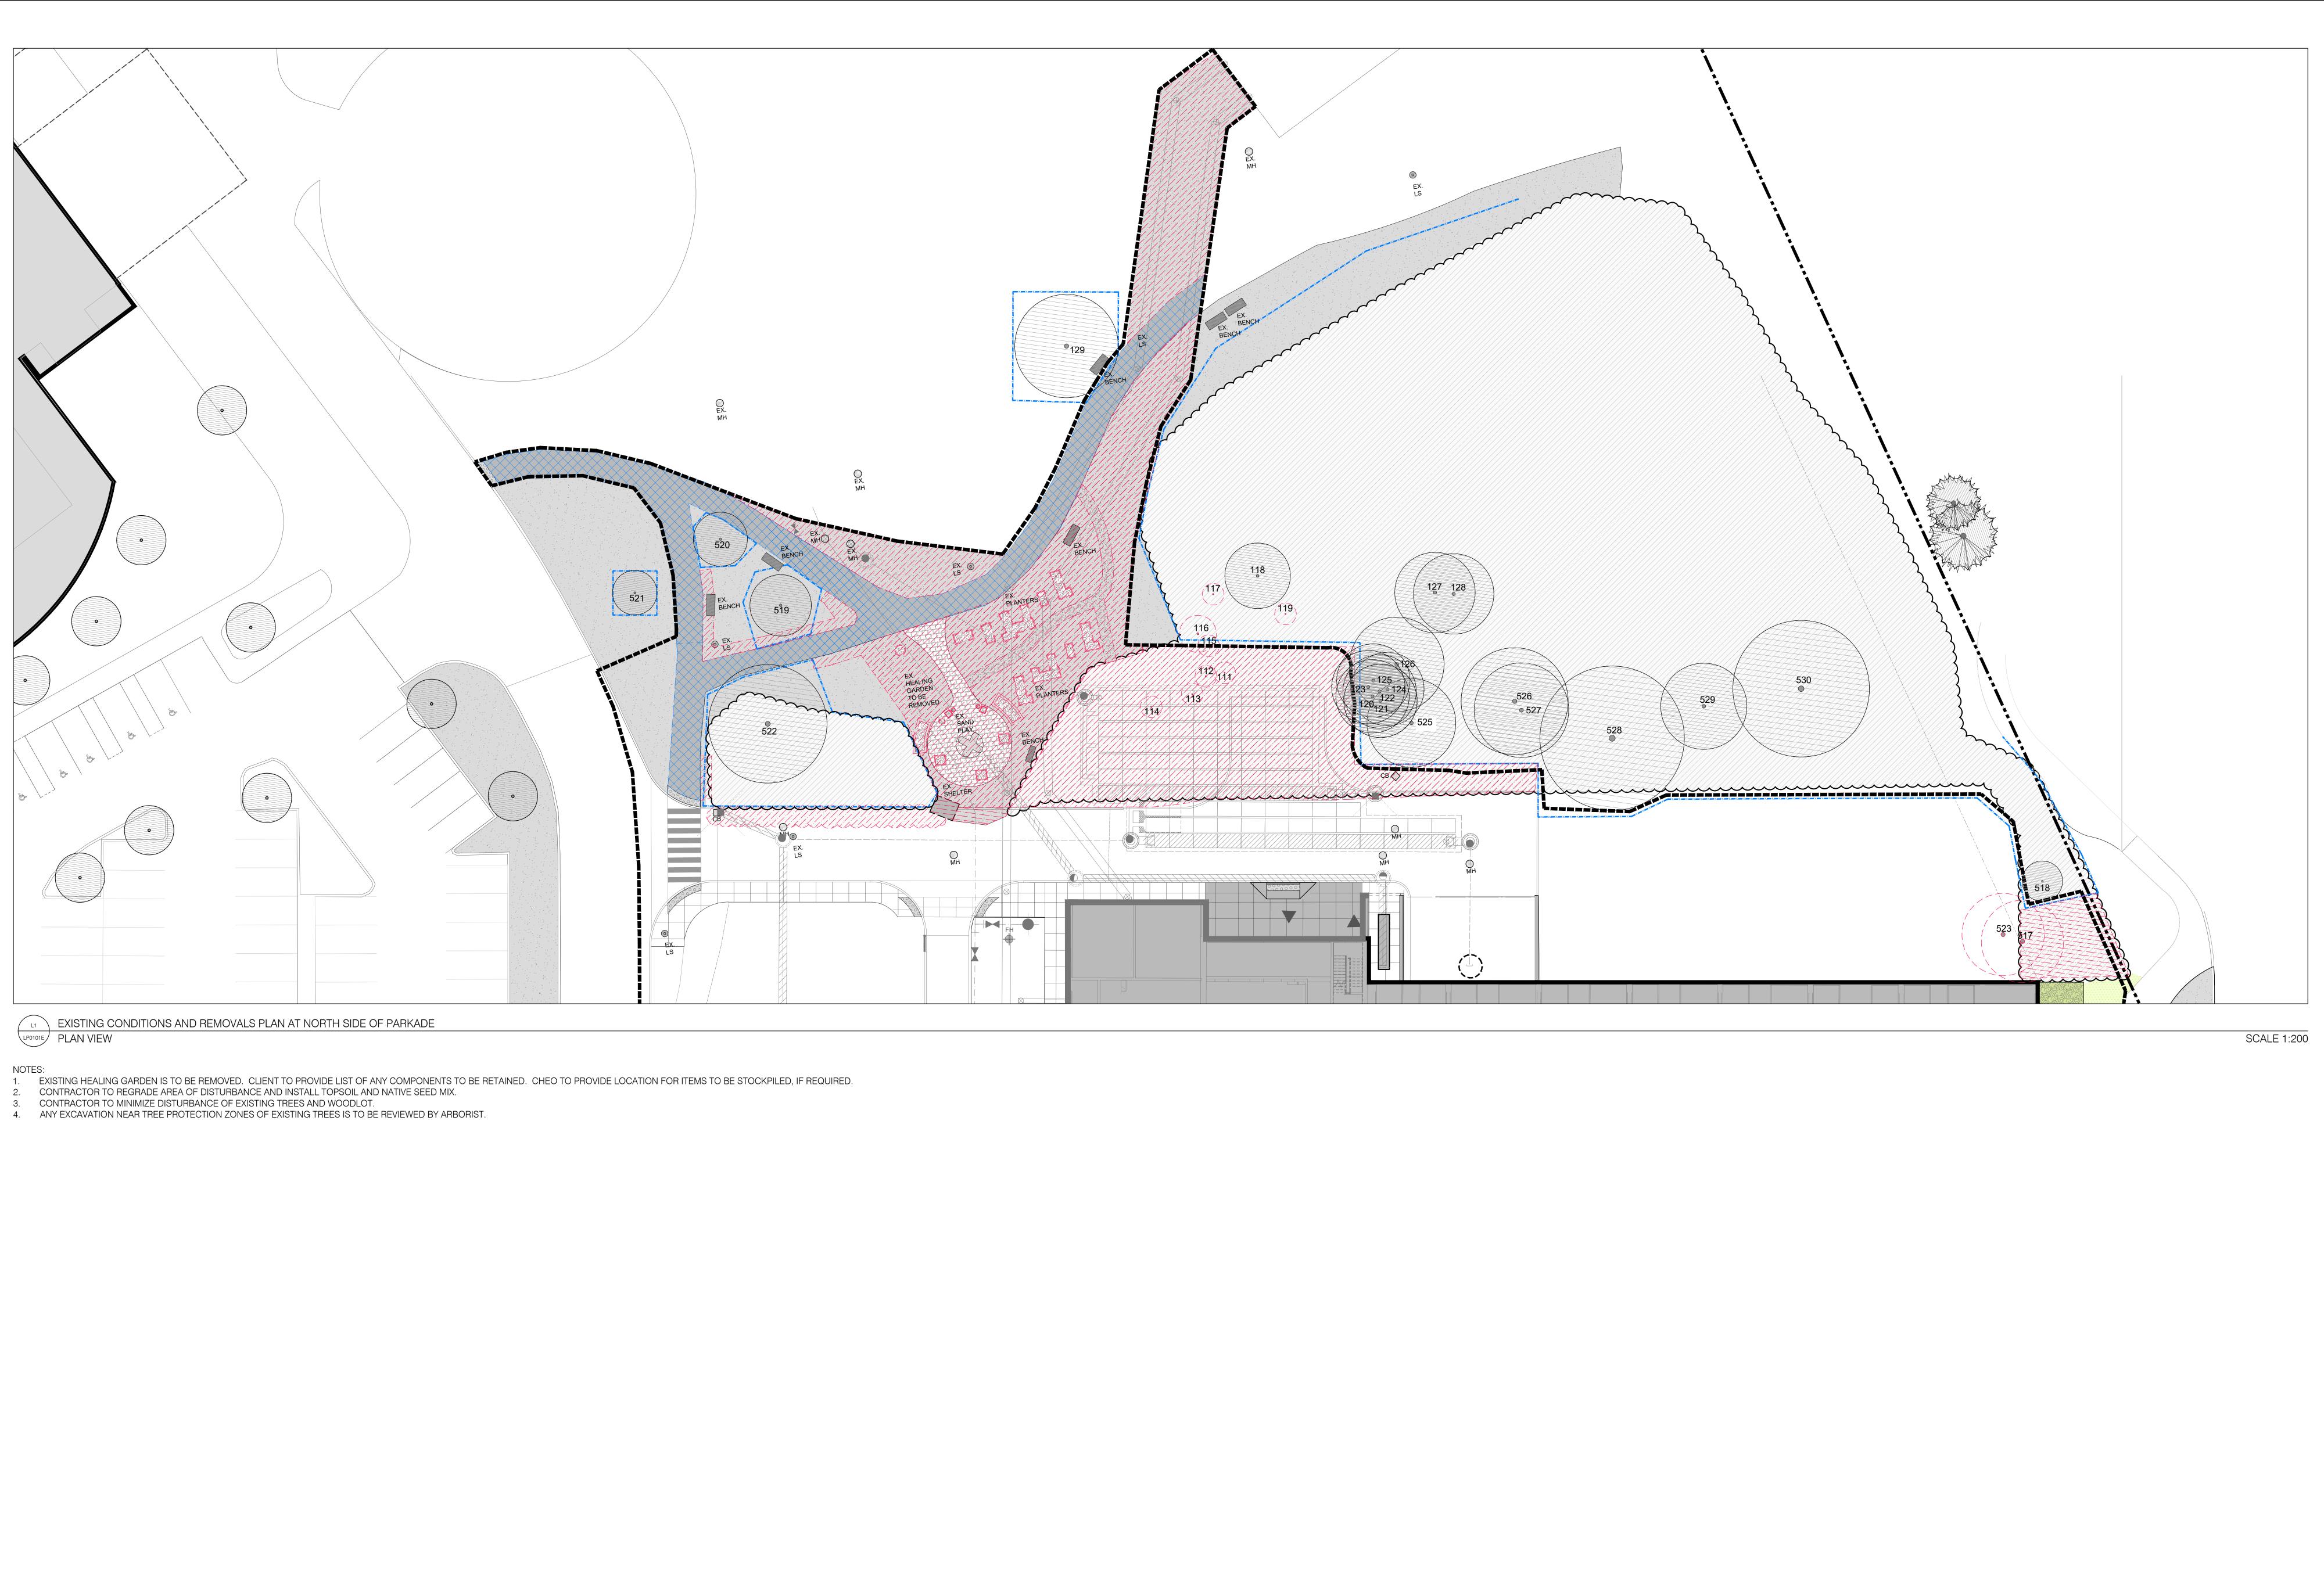

SPC RESUBMISSION

23-03-31 10:45:08 AM Autodesk Docs://22004\_1D4C\_CHEO\_R22/22004\_1D4C-CHEO\_MSA\_MAIN\_R22.rvt

|                                      | * REFER TO EACH VOLUME FOR SHEET LIST OF RESPECTIVE DISCIPLINE |
|--------------------------------------|----------------------------------------------------------------|
| SHEET LIST - LANDSCAPE ARCHITECTURAL |                                                                |
| Sheet Number                         | Sheet Name                                                     |
|                                      |                                                                |
| LP0000                               | SHEET LIST                                                     |
| LP0100                               | OVERALL LANDSCAPE AND KEY PLAN                                 |
| LP0101E                              | EXISTING CONDITIONS AND REMOVALS PLAN AT NORTH SIDE OF PARKADE |
| LP0101T                              | PARKADE TREE PRESERVATION & REMOVALS PLAN                      |
| LP0101U                              | PARKADE LANDSCAPE UTILITY PLAN                                 |
| LP0101                               | PARKADE LANDSCAPE PLAN                                         |
| LP0200                               | LANDSCAPE DETAILS                                              |