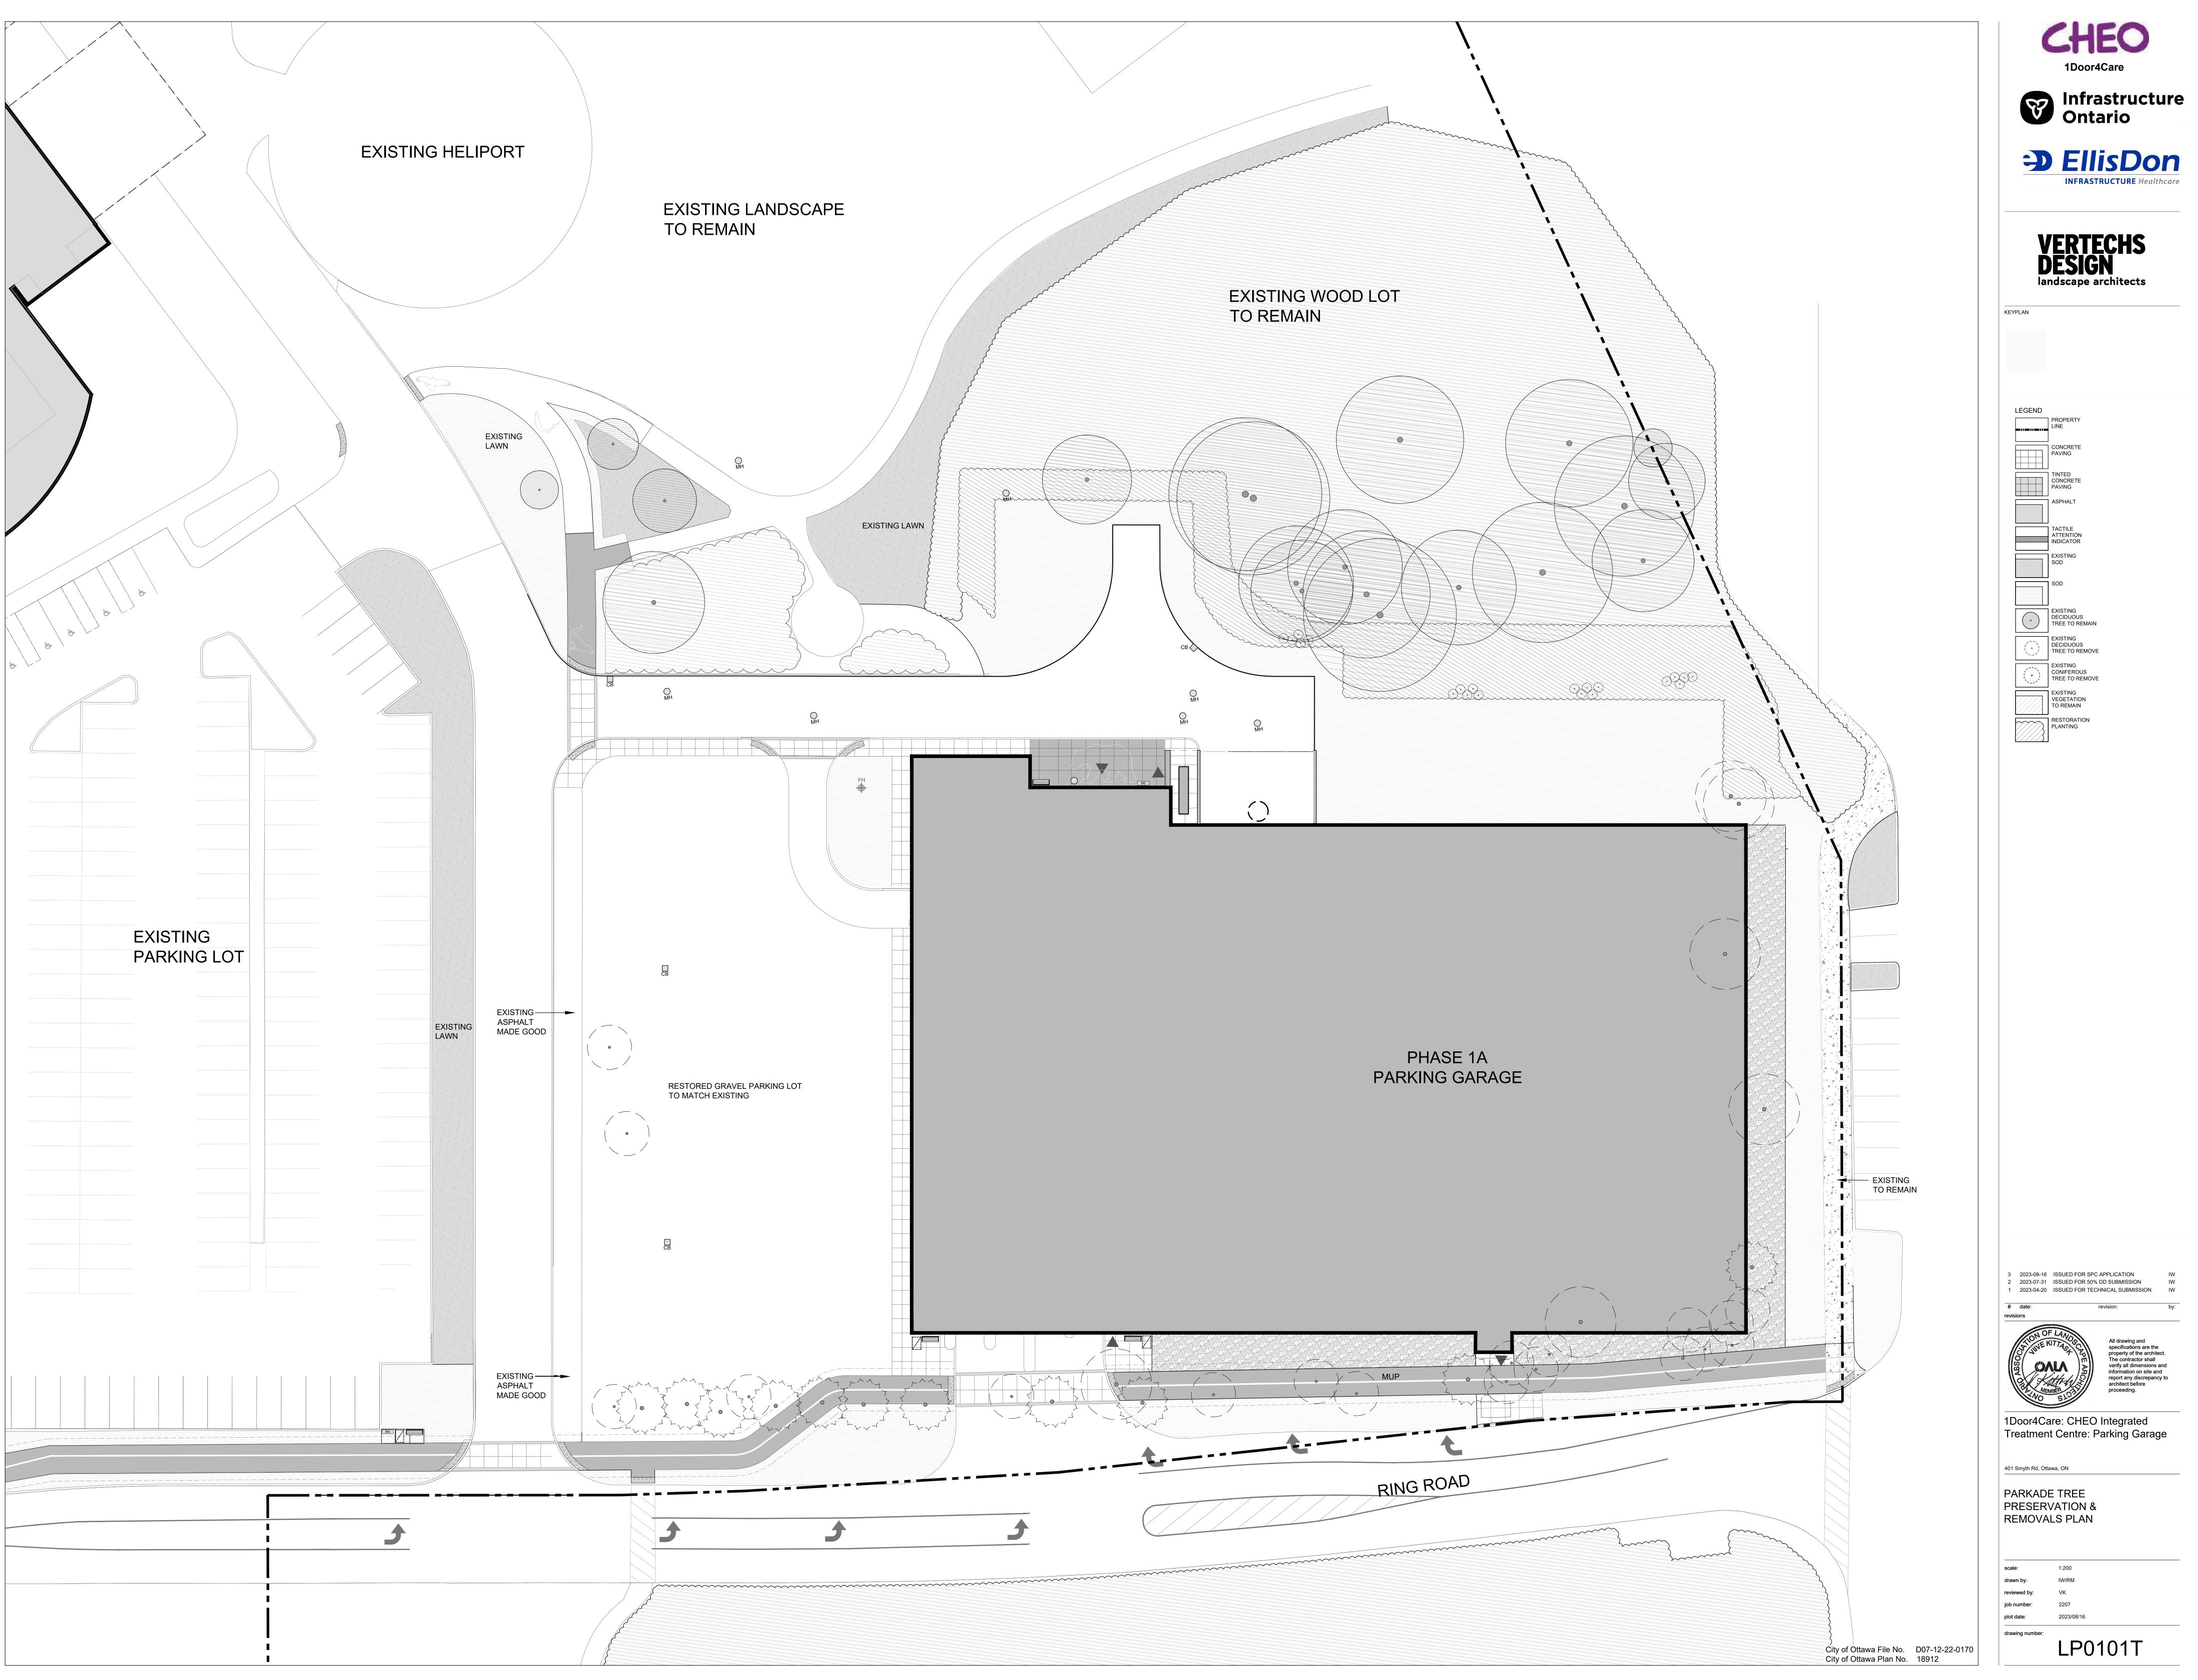

1Door4Care: CHEO Integrated Treatment Centre: Parking Garage

All drawing and specifications are the property of the architect. The contractor shall verify all dimensions and information on site and report any discrepancy to architect before proceeding.

All drawing and specifications are the property of the architect. The contractor shall verify all dimensions and

1Door4Care: CHEO Integrated Treatment Centre: Parking Garage

401 Smyth Rd, Ottawa, ON LANDSCAPE DETAILS