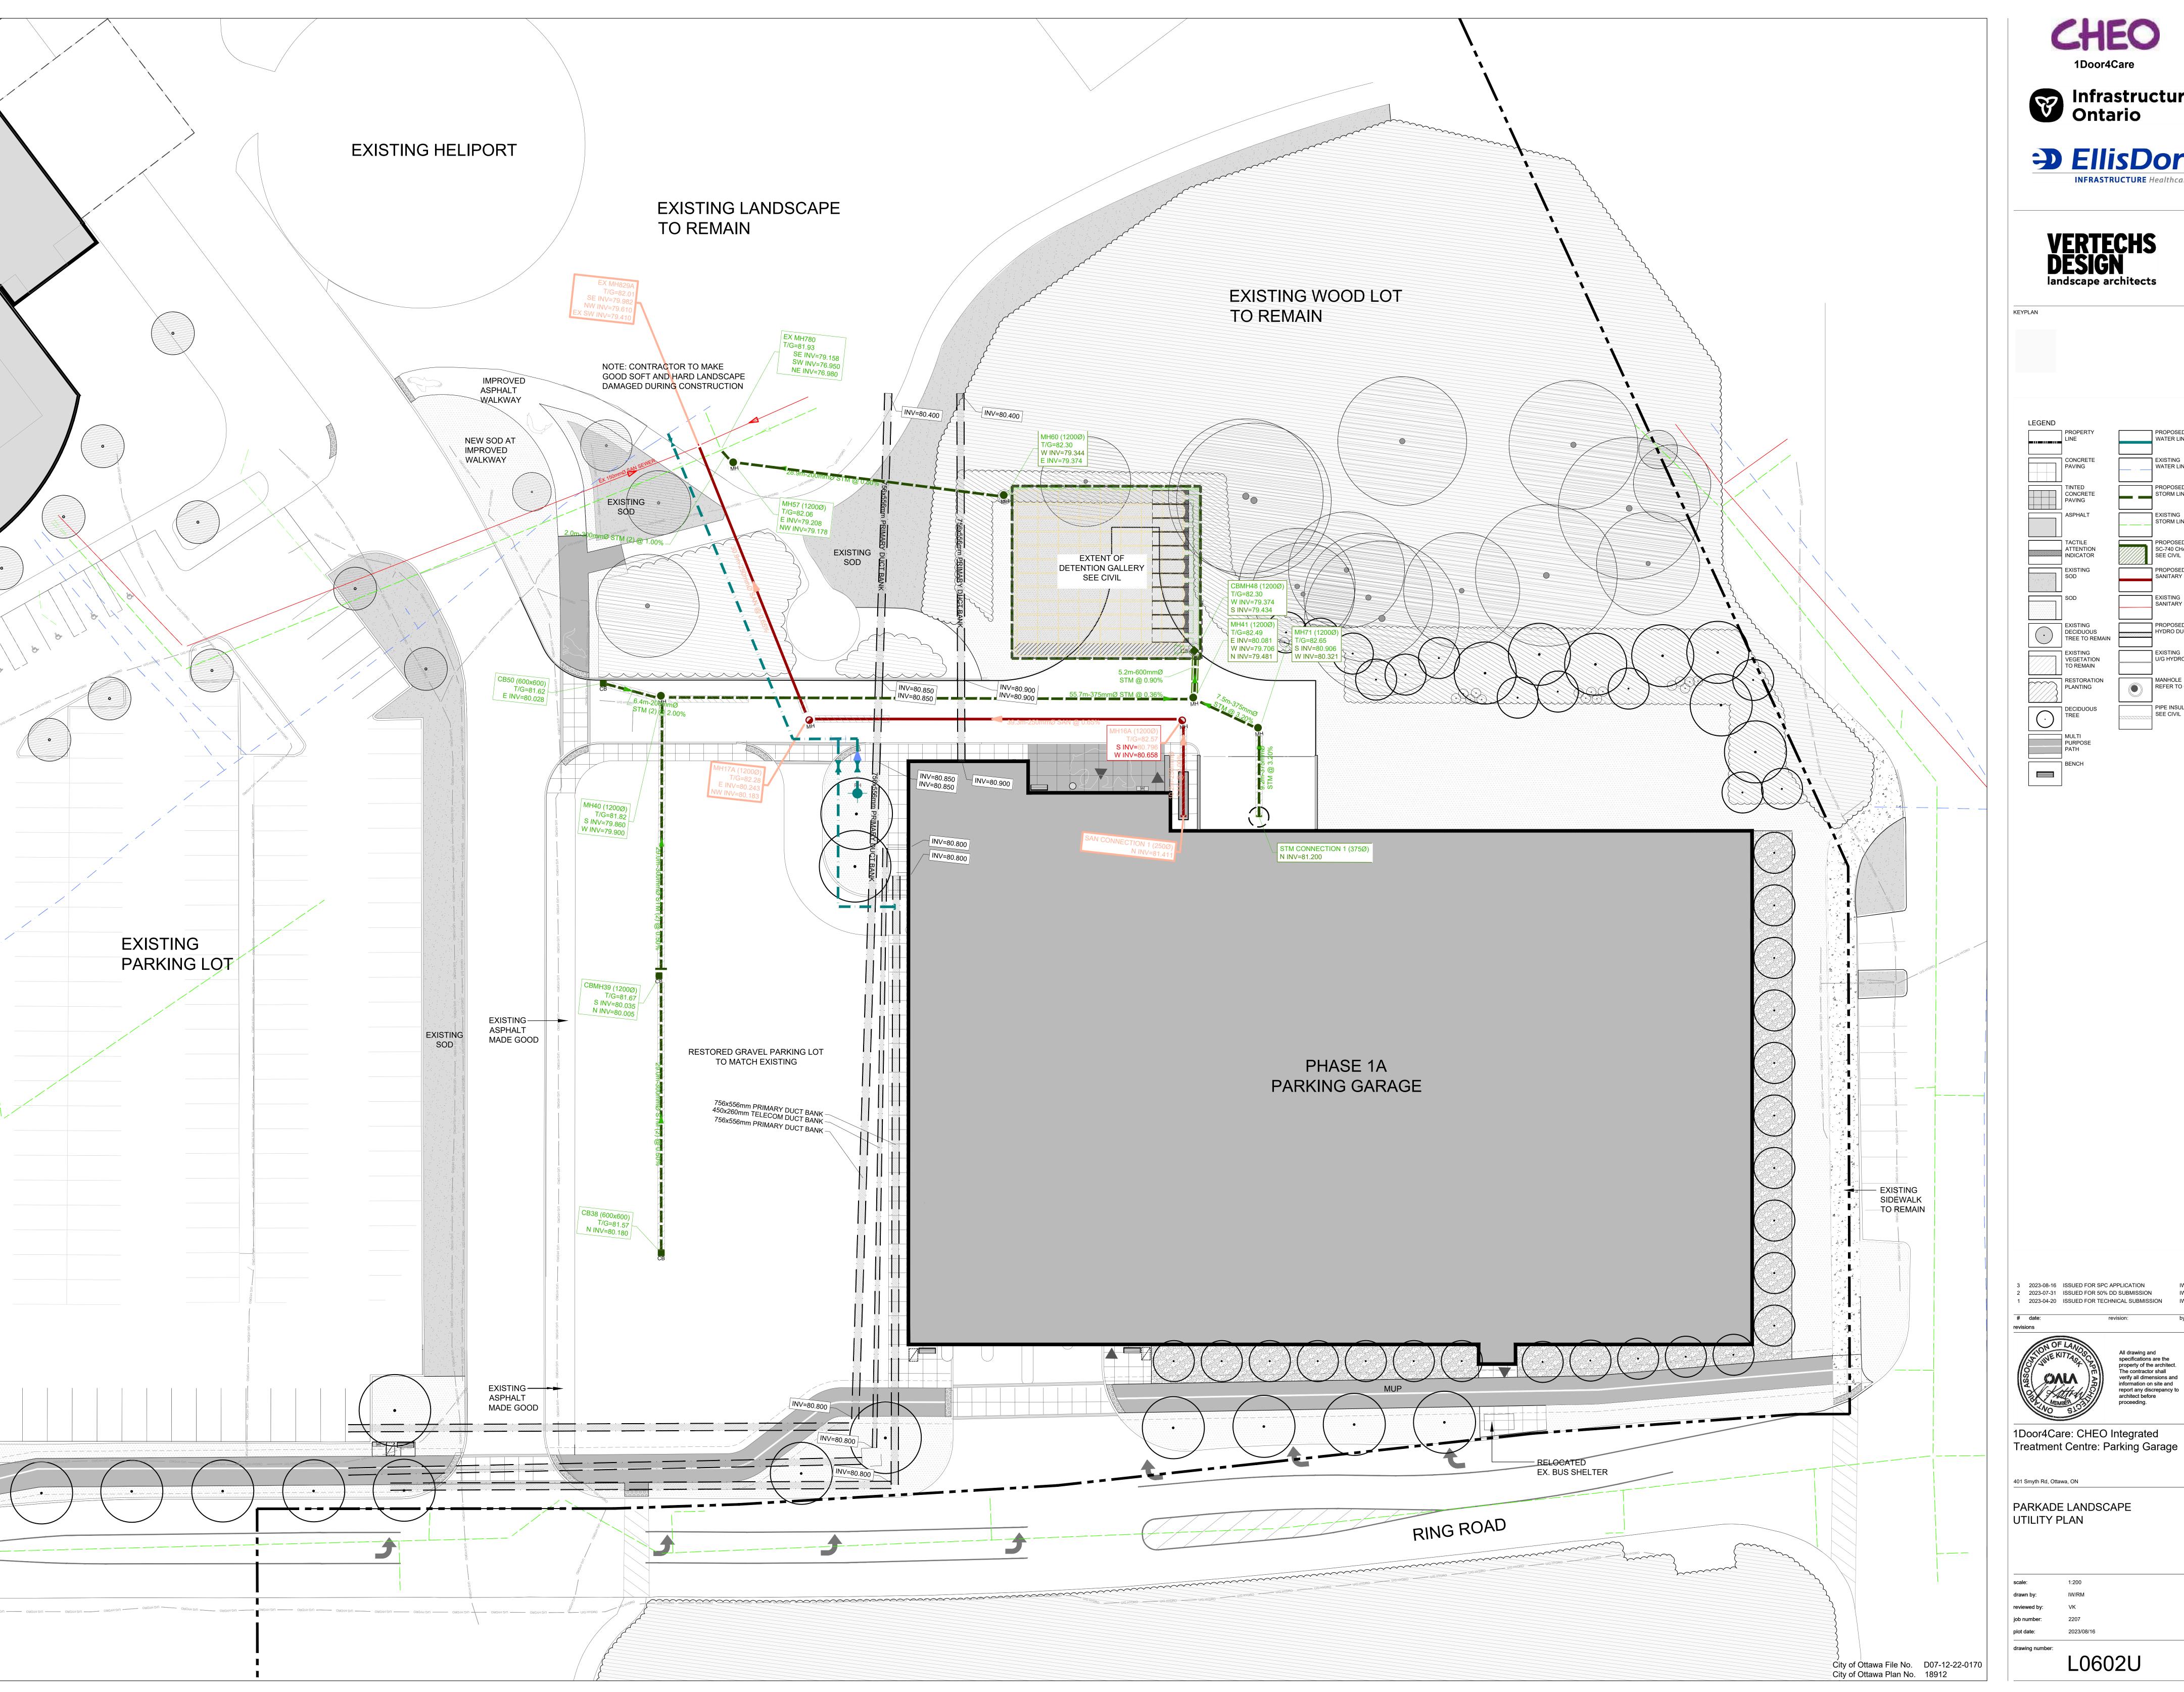

1Door4Care: CHEO Integrated Treatment Centre: Parking Garage

All drawing and specifications are the property of the architect. The contractor shall verify all dimensions and information on site and report any discrepancy to architect before proceeding.

401 Smyth Rd, Ottawa, ON

OVERALL LANDSCAPE AND KEY PLAN

scale:
drawn by:
reviewed by:
job number:

job number: 2207
plot date: 2023/08/16
drawing number:
LP0100

EXISTING STORM LINE EXISTING SANITARY LINE EXISTING U/G HYDRO LINES MANHOLE REFER TO CIVIL