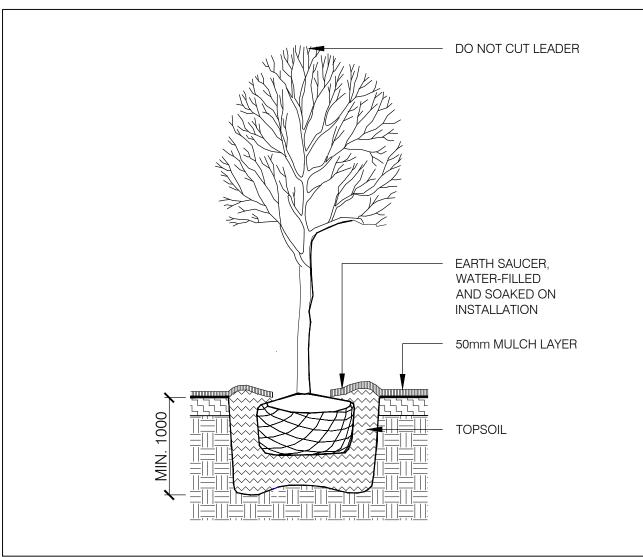

2 2023-07-31 ISSUED FOR 50% DD SUBMISSION 1 2023-04-20 ISSUED FOR TECHNICAL SUBMISSION IW

Treatment Centre: Parking Garage

MANUFACTURER'S CUT SHEET

TYPICAL DECIDUOUS TREE PLANTING

SECTION SCALE 1:25

TYPICAL CONIFEROUS TREE PLANTING CITY OF OTTAWA STANDARD DETAIL