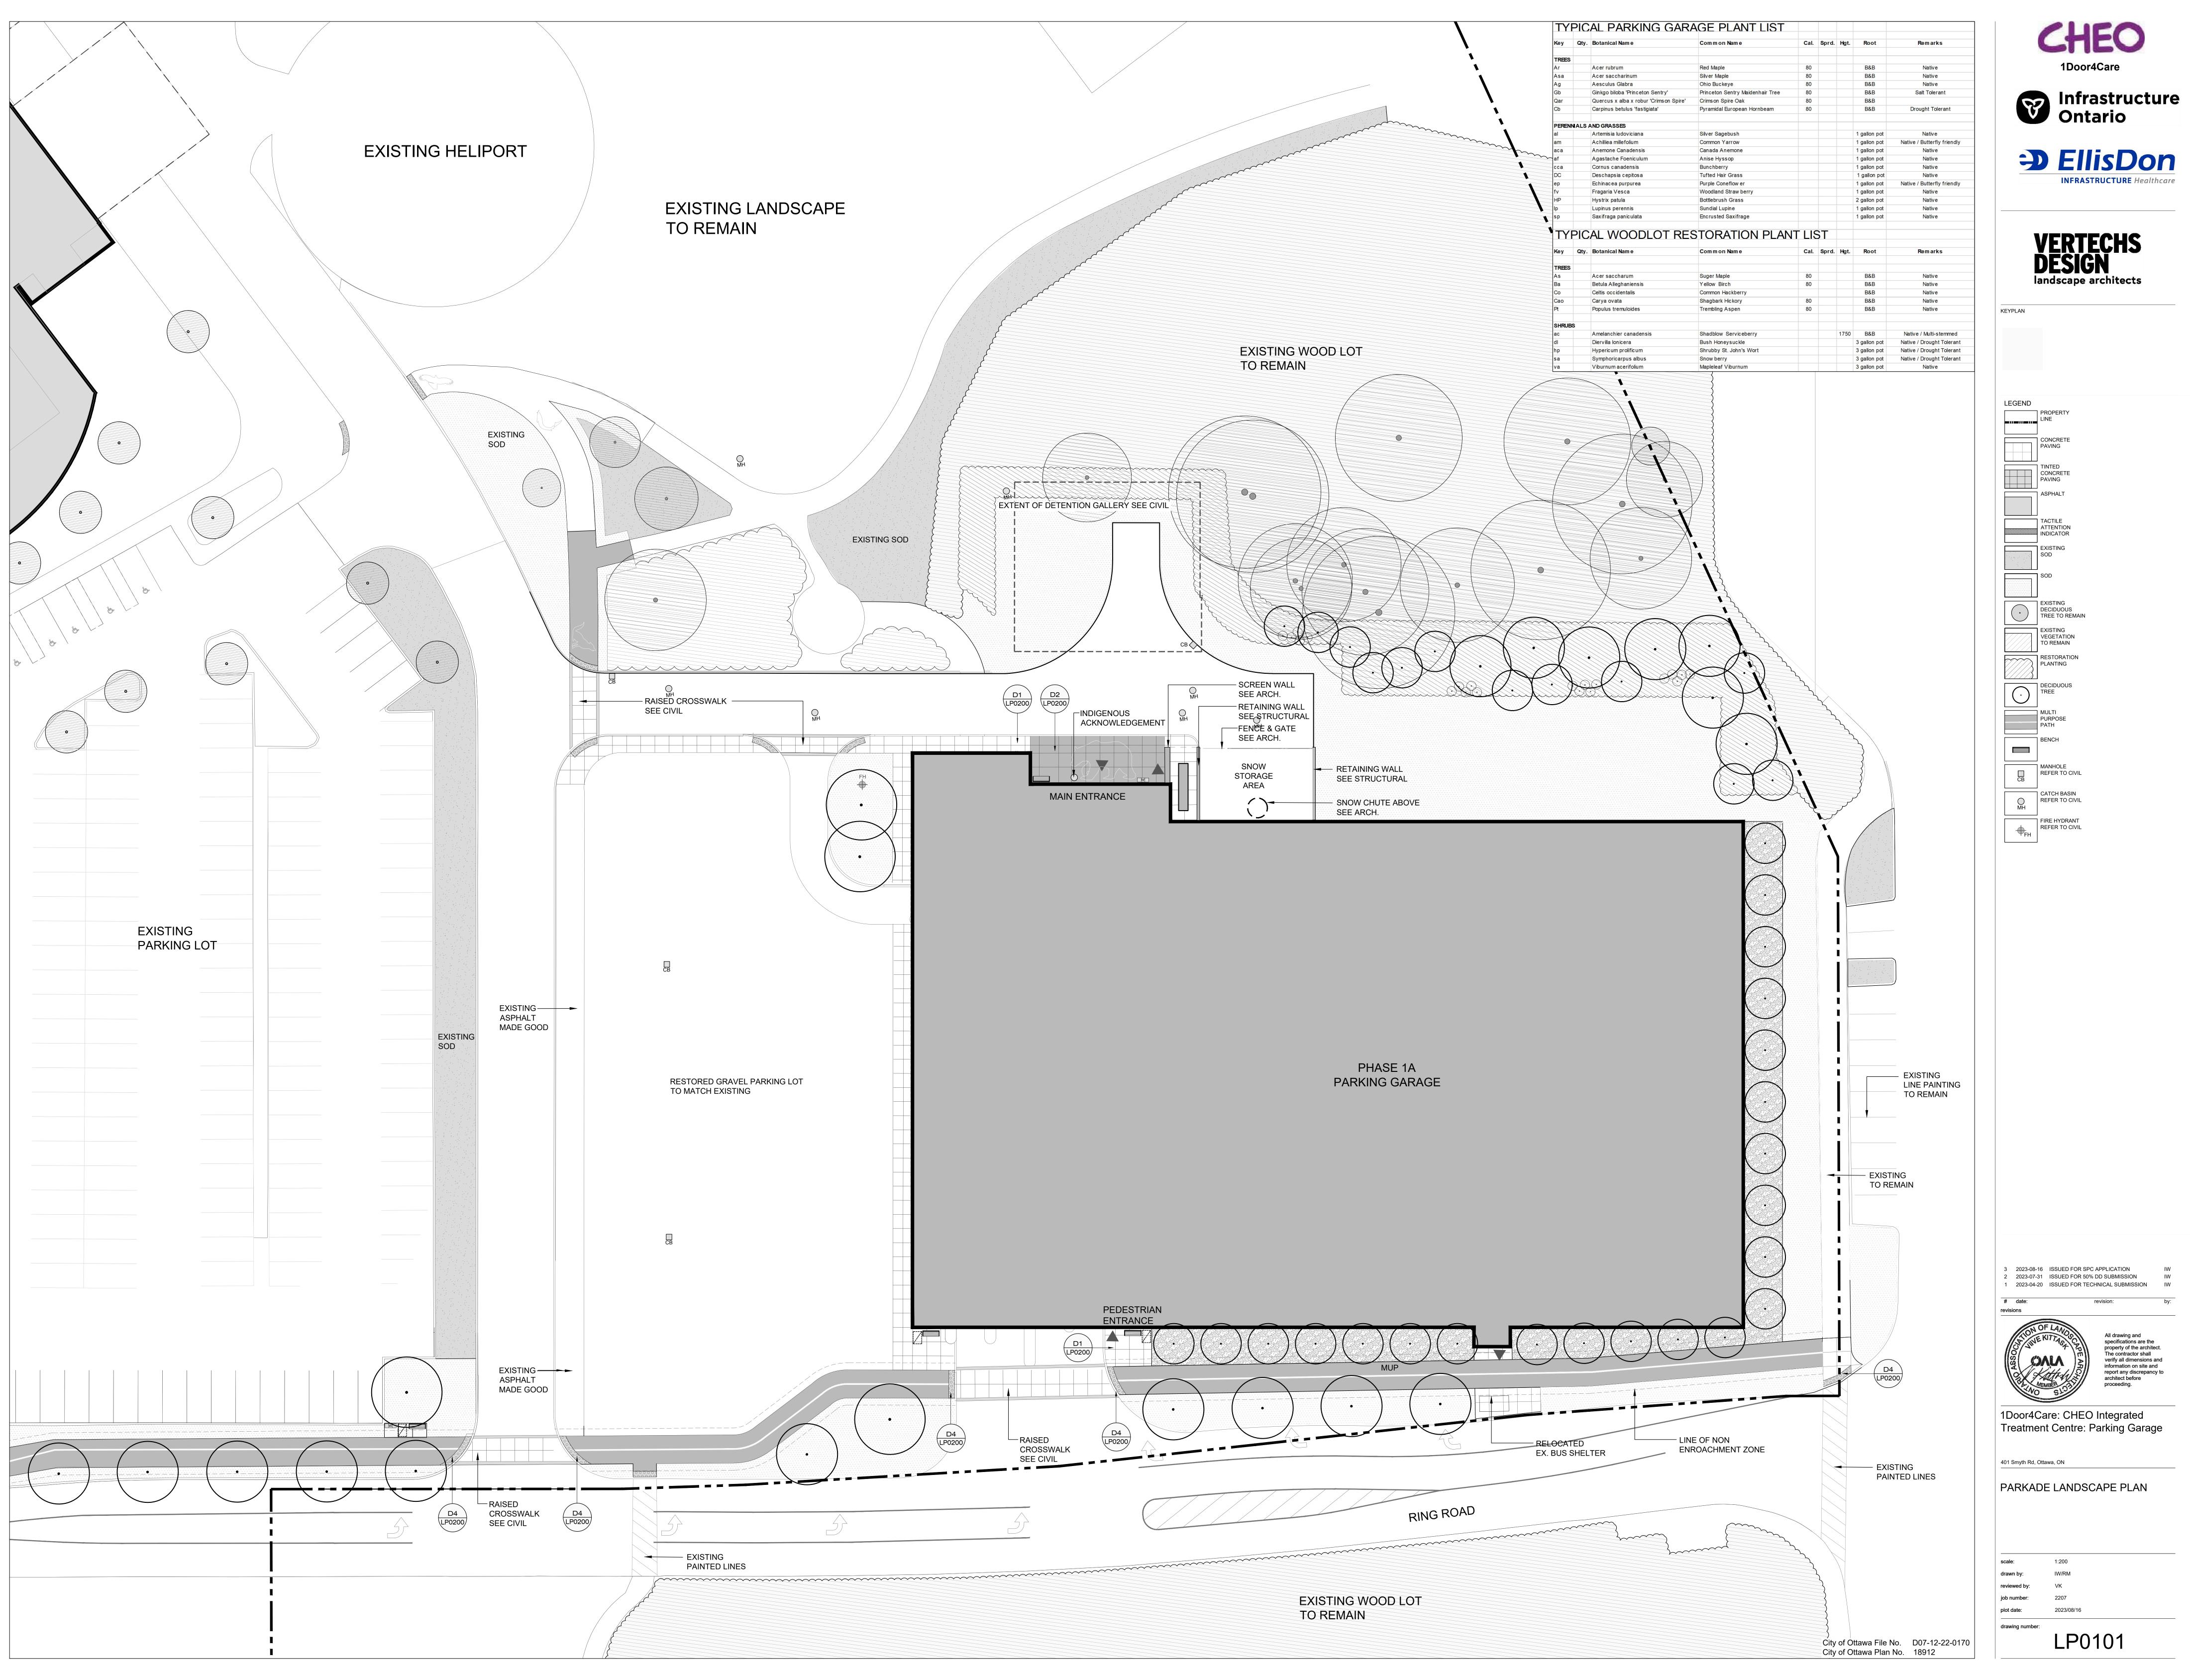

1Door4Care CHEO Integrated Treatment Centre

401 Smyth Rd Ottawa, ON K1H 8L1

SHEET LIST

drawing number: LP0000

PLAN

LEGEND PRO

CONCRETE PAVING

TINTED CONCRETE PAVING

ASPHALT

TACTILE ATTENTION INDICATOR

EXISTING SOD

SOD

EXISTING DECIDUOUS TREE TO REMAIN

EXISTING VEGETATION TO REMAIN

RESTORATION PLANTING

DECIDUOUS TREE

MULTI

MULTI PURPOSE PATH BENCH

MANHOLE
REFER TO CIVIL

CB

CATCH BASIN
REFER TO CIVIL

FIRE HYDRANT REFER TO CIVIL

3 2023-08-16 ISSUED FOR SPC APPLICATION IW
2 2023-07-31 ISSUED FOR 50% DD SUBMISSION IW
1 2023-04-20 ISSUED FOR TECHNICAL SUBMISSION IW

1Door4Care: CHEO Integrated Treatment Centre: Parking Garage

All drawing and specifications are the property of the architect. The contractor shall verify all dimensions and information on site and report any discrepancy to architect before proceeding.

401 Smyth Rd, Ottawa, ON

OVERALL LANDSCAPE AND KEY PLAN

scale:
drawn by:
reviewed by:
job number:

job number: 2207
plot date: 2023/08/16
drawing number:
LP0100

EXISTING STORM LINE EXISTING SANITARY LINE EXISTING U/G HYDRO LINES MANHOLE REFER TO CIVIL