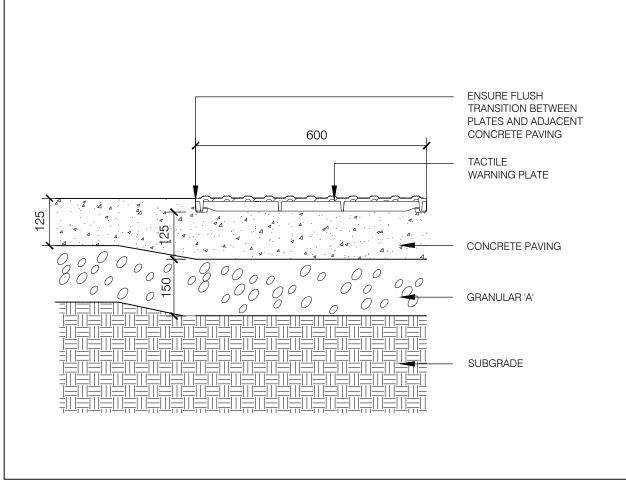

ASPHALT

TACTILE ATTENTION INDICATOR

EXISTING SOD

SOD

EXISTING DECIDUOUS TREE TO REMAIN

EXISTING VEGETATION TO REMAIN

RESTORATION PLANTING

DECIDUOUS TREE

All drawing and specifications are the property of the architect. The contractor shall verify all dimensions and

1Door4Care: CHEO Integrated Treatment Centre: Parking Garage

401 Smyth Rd, Ottawa, ON LANDSCAPE DETAILS