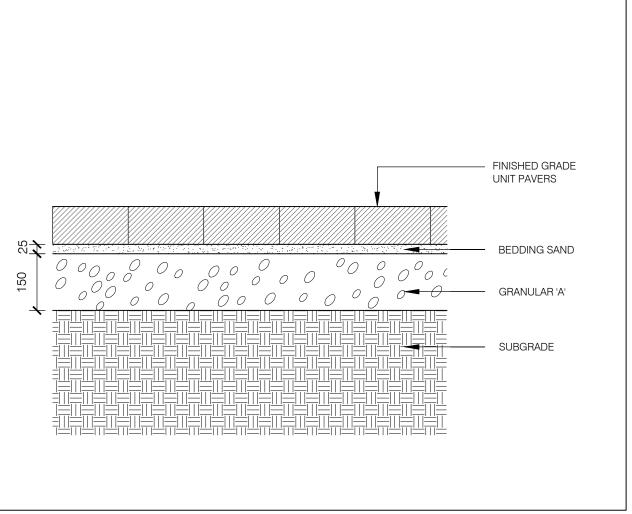

All drawing and specifications are the property of the architect. The contractor shall verify all dimensions and

1Door4Care: CHEO Integrated Treatment Centre: Parking Garage

401 Smyth Rd, Ottawa, ON LANDSCAPE DETAILS