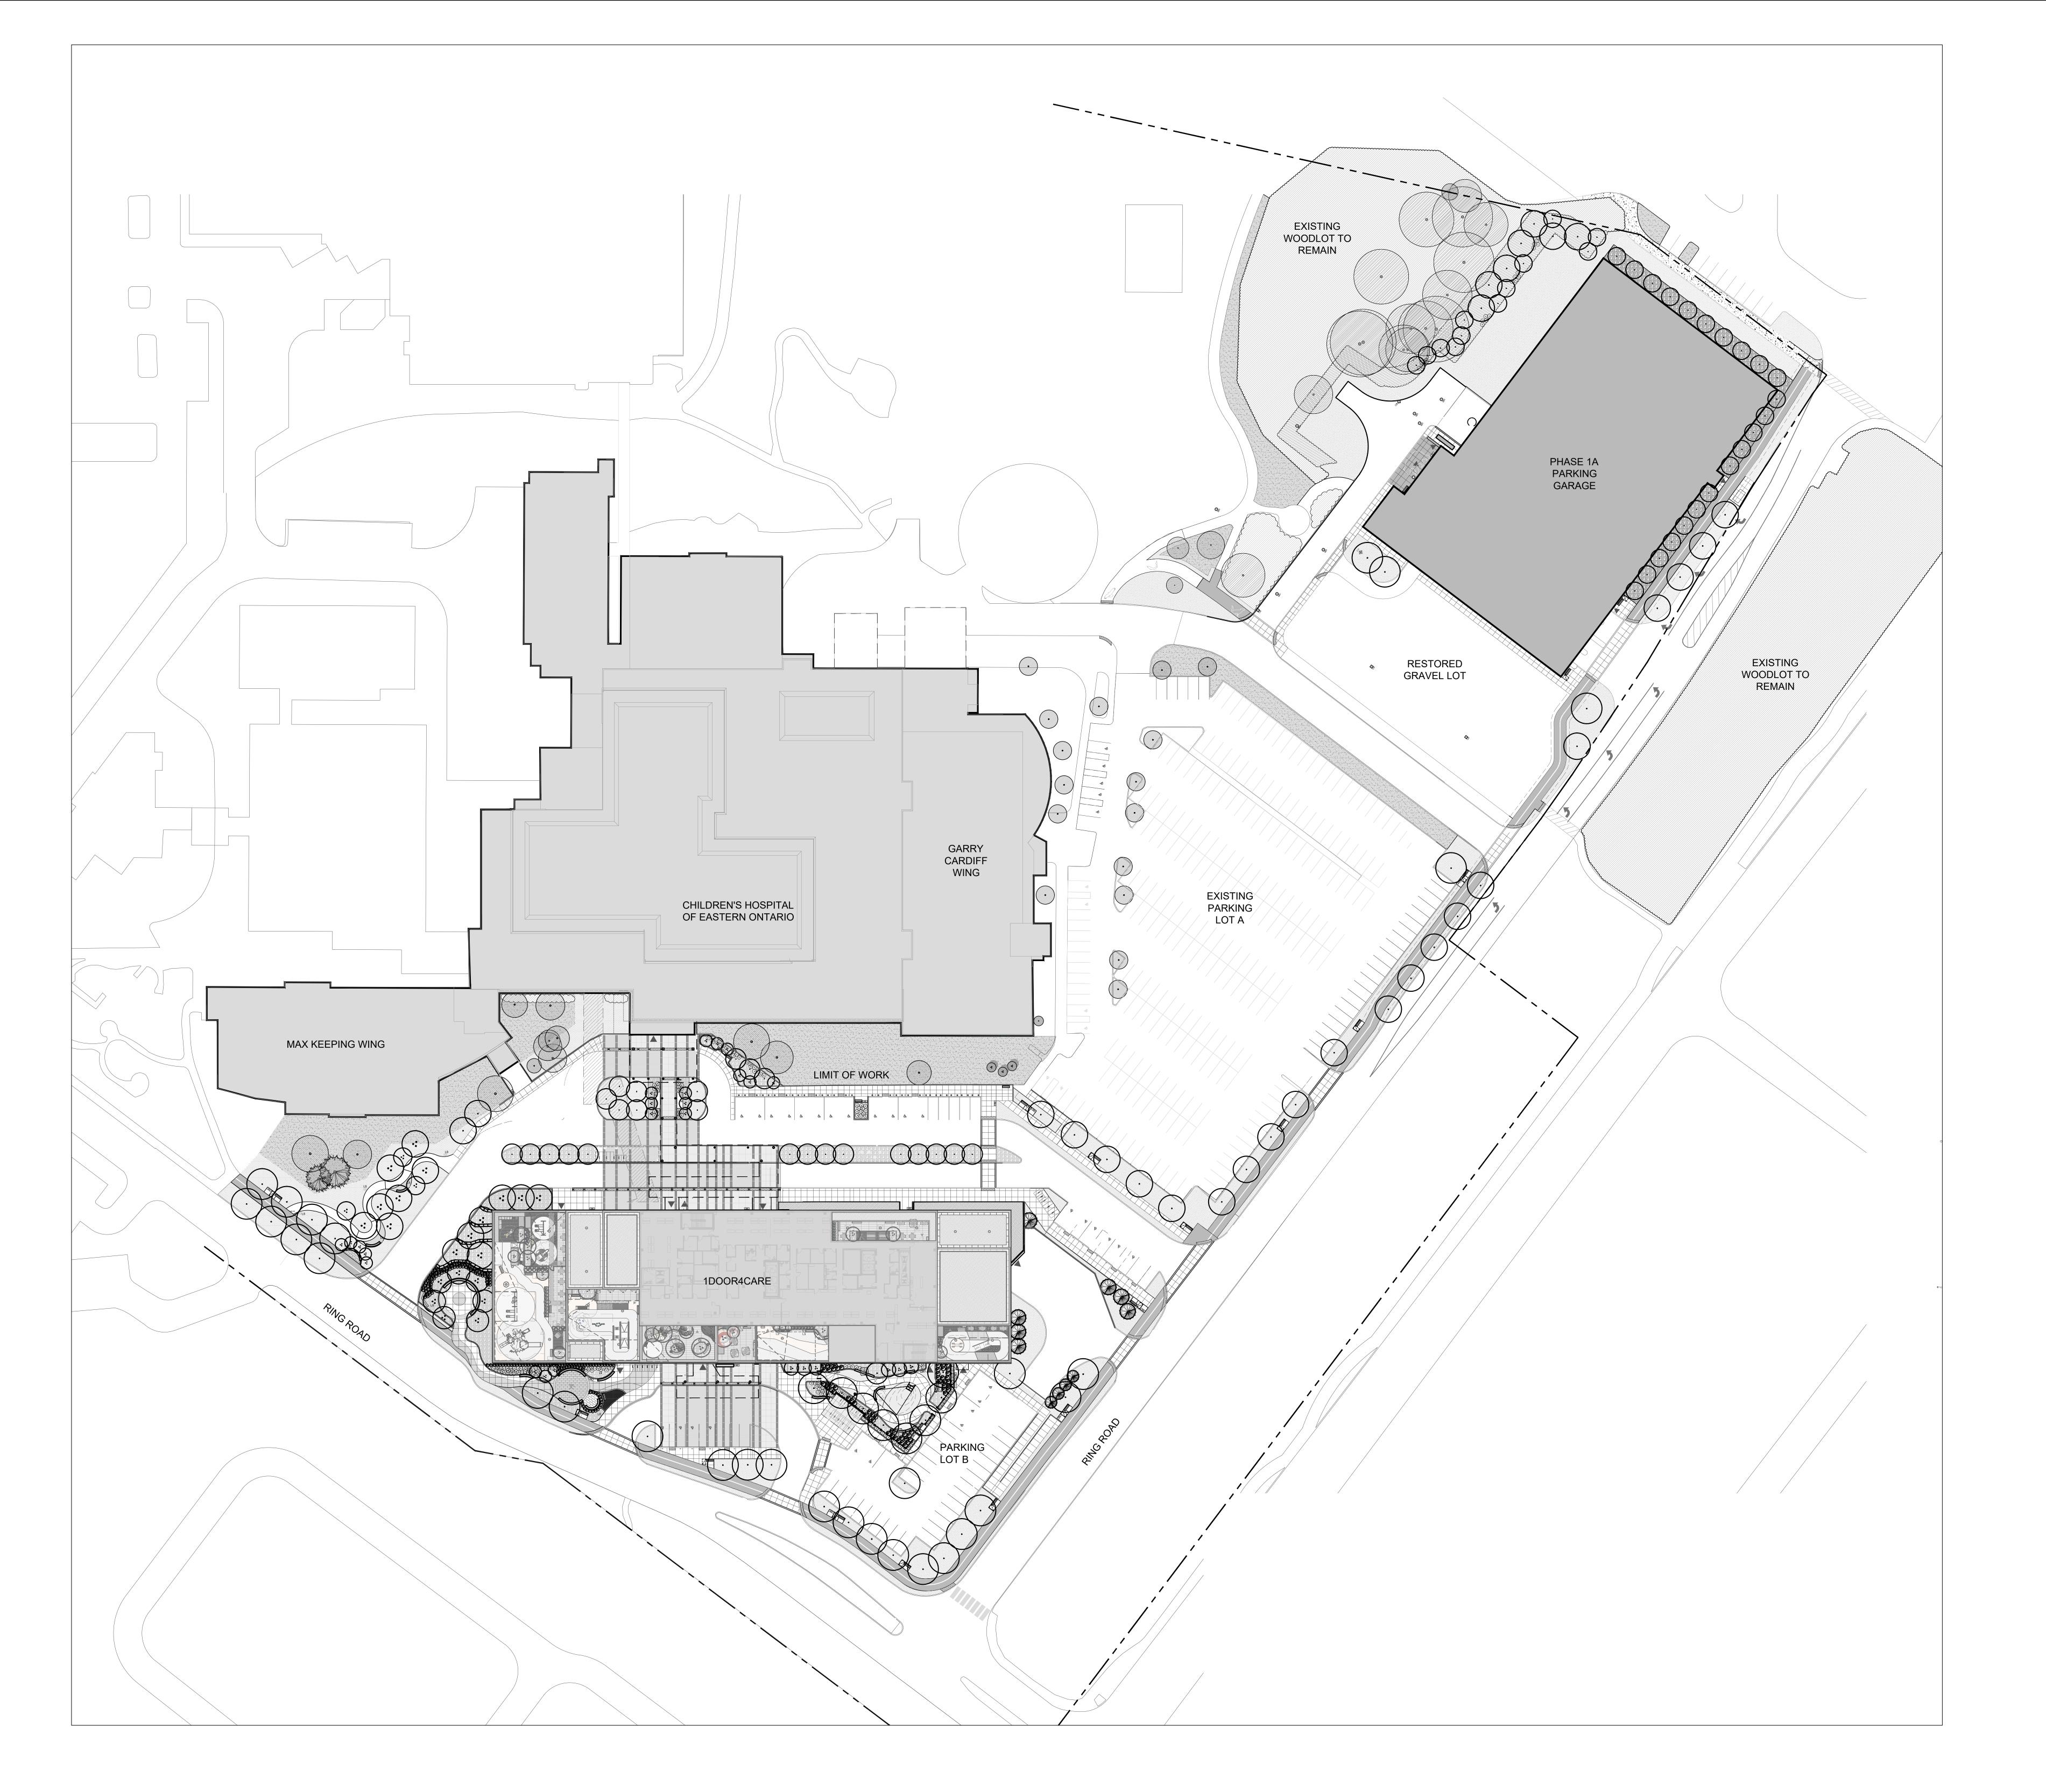

PROJECT KEYPLAN NORTH (PN)

3 2023-08-16 ISSUED FOR SPC APPLICATION IW 2 2023-07-31 ISSUED FOR 50% DD SUBMISSION IW 1 2023-04-20 ISSUED FOR TECHNICAL SUBMISSION IW

All drawing and specifications are the property of the architect. The contractor shall verify all dimensions and information on site and report any discrepancy to architect before proceeding.

1Door4Care CHEO Integrated Treatment Centre

401 Smyth Rd Ottawa, ON K1H 8L1

SHEET LIST

drawing number: LP0000

PLAN

LEGEND PRO

CONCRETE PAVING

TINTED CONCRETE PAVING

1Door4Care: CHEO Integrated Treatment Centre: Parking Garage

All drawing and specifications are the property of the architect. The contractor shall verify all dimensions and information on site and report any discrepancy to architect before proceeding.

401 Smyth Rd, Ottawa, ON

OVERALL LANDSCAPE AND KEY PLAN

scale:
drawn by:
reviewed by:
job number:

job number: 2207
plot date: 2023/08/16
drawing number:
LP0100

EXISTING STORM LINE EXISTING SANITARY LINE EXISTING U/G HYDRO LINES MANHOLE REFER TO CIVIL