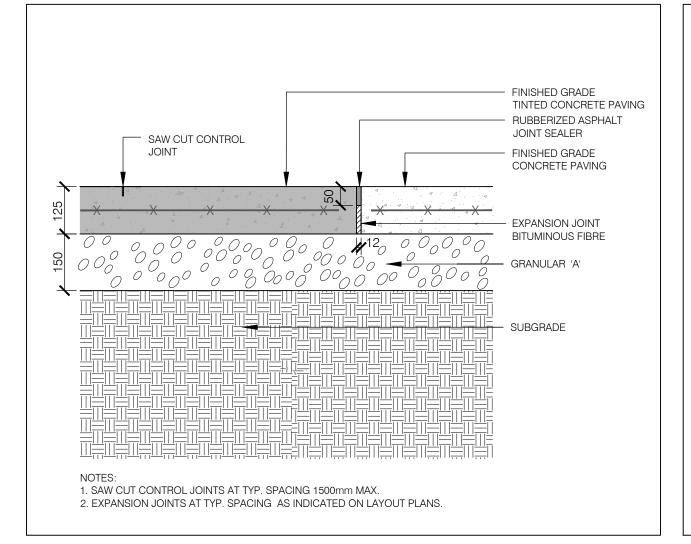

1Door4Care CHEO Integrated Treatment Centre

401 Smyth Rd Ottawa, ON K1H 8L1

SHEET LIST

drawing number: LP0000

PLAN

LEGEND PRO

CONCRETE PAVING

TINTED CONCRETE PAVING

ASPHALT

TACTILE ATTENTION INDICATOR

EXISTING SOD

SOD

EXISTING DECIDUOUS TREE TO REMAIN

EXISTING VEGETATION TO REMAIN

RESTORATION PLANTING

DECIDUOUS TREE

All drawing and specifications are the property of the architect. The contractor shall verify all dimensions and

1Door4Care: CHEO Integrated Treatment Centre: Parking Garage

401 Smyth Rd, Ottawa, ON LANDSCAPE DETAILS