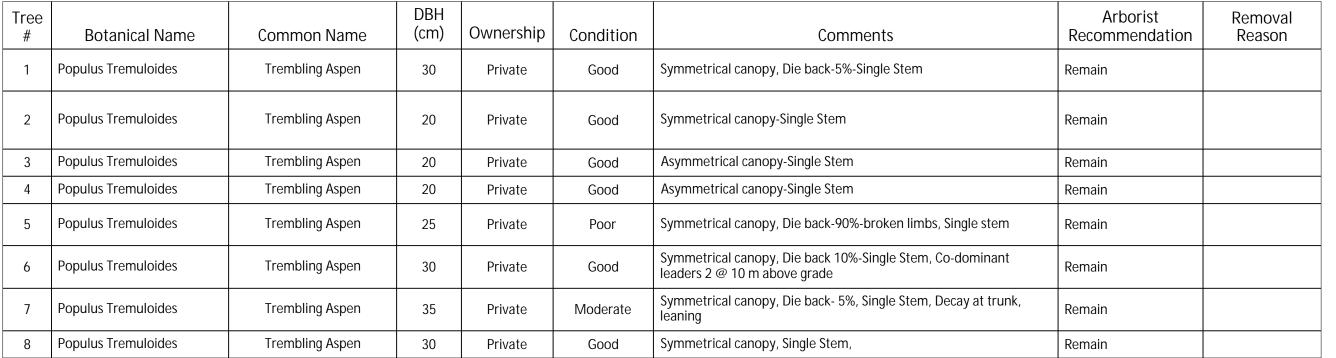

| SYM. | BOTANICAL NAME              | COMMON NAME                | QTY. | SIZE       | REMARKS               | OWNERSHIP | NATIVE/NON NATIVE SPECIES |
|------|-----------------------------|----------------------------|------|------------|-----------------------|-----------|---------------------------|
|      |                             |                            |      |            |                       |           |                           |
|      | DECIDUOUS TREES             |                            |      |            |                       |           |                           |
| AC   | ACER FREEMANII 'JEFFERSRED' | AUTUMN BLAZE FREEMAN MAPLE | 3    | 1800mm HT. | B&B / W.B. MULTI-STEM | PRIVATE   | NON NATIVE SPECIES        |
| СО   | CELTIS OCCIDENTALIS         |