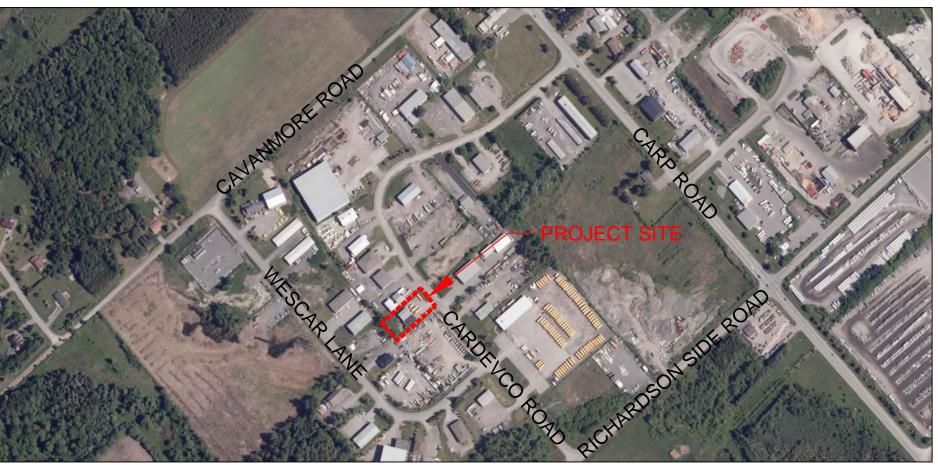

KEY PLAN

| PROJECTED 40 YEAR TREE CANOPY COVER |                  |               |          |            |  |  |
|-------------------------------------|------------------|---------------|----------|------------|--|--|
| TREE SIZE                           | 40 YR CANOPY DIA | AREA COVER M2 | QUANTITY | TOTAL AREA |  |  |
| SMALL DECIDUOUS                     | 5.5M DIA         | 23.76         | 1        | 23.76      |  |  |
| MEDIUM DECIDUOUS                    | 10M DIA          | 78.54         | 1        | 78.54      |  |  |
| LARGE DECIDUOUS                     | 15M DIA          | 176.7         | 5        | 883.50     |  |  |
| CONIFER                             | 5M DIA           | 19.63         | 5        | 98.15      |  |  |
| EXISTING TREES                      |                  |               |          | 0.00       |  |  |
|                                     | 1,083.95         |               |          |            |  |  |
|                                     | 2,025.00         |               |          |            |  |  |
| Total % TREE CANOPY COVER (40 YEAR) |                  |               |          | 53.53%     |  |  |
|                                     |                  |               |          |            |  |  |
|                                     |                  |               |          |            |  |  |
|                                     |                  |               |          |            |  |  |
|                                     |                  |               |          |            |  |  |