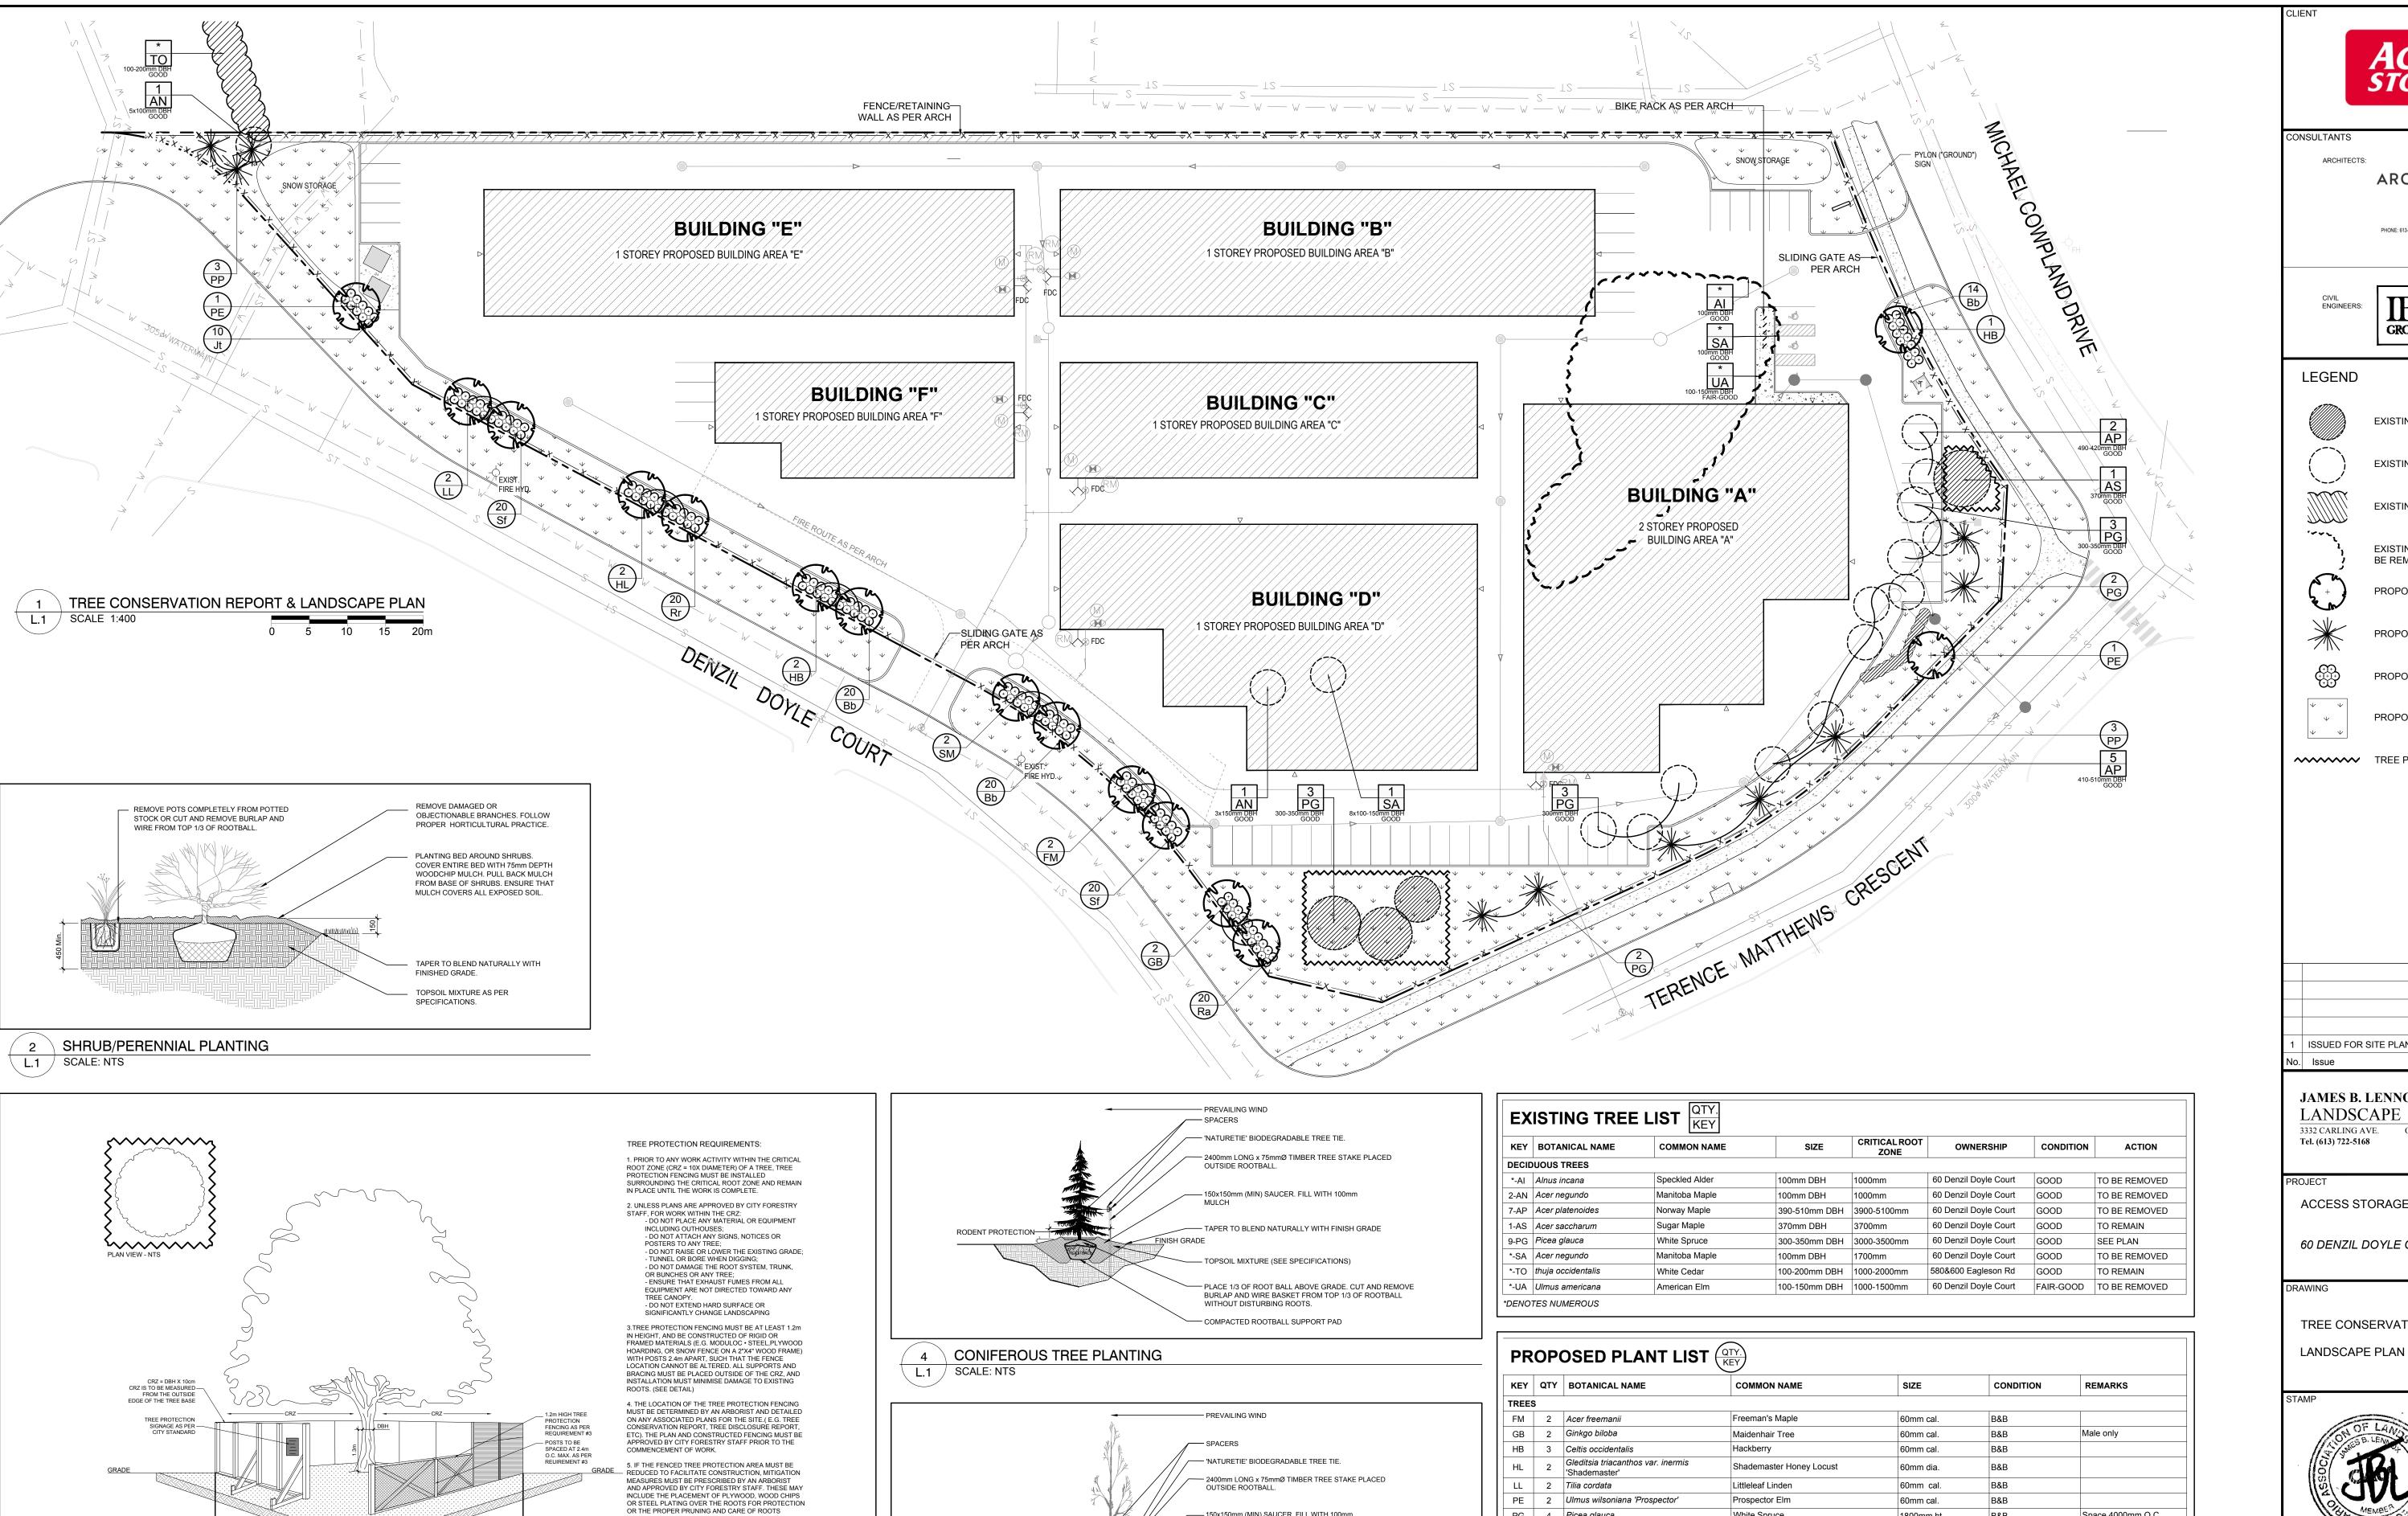

ARCHITECTURE 49

**GROUP** 

Canada K1S 5N4 Tel (613)225-1311 FAX (613)225-9868

EXISTING TREE TO REMAIN

EXISTING HEDGE TO REMAIN

EXISTING TREE TO BE REMOVED

BE REMOVED PROPOSED DECIDUOUS TREE

EXISTING GROUP OF TREES TO

PROPOSED CONIFEROUS TREE

PROPOSED SHRUBS

PROPOSED SOD

TREE PROTECTION FENCE

| 1   | ISSUED FOR SITE PLAN CONTROL | 12/13/2022       | ML |   |
|-----|------------------------------|------------------|----|---|
| No. | Issue                        | Date<br>MM/DD/YY | DR | ( |

JAMES B. LENNOX & ASSOCIATES INC. LANDSCAPE ARCHITECTS 3332 CARLING AVE. OTTAWA, ONTARIO Tel. (613) 722-5168 Fax. 1(866) 343-3942

**ACCESS STORAGE** 

60 DENZIL DOYLE COURT, OTTAWA ON

TREE CONSERVATION REPORT &