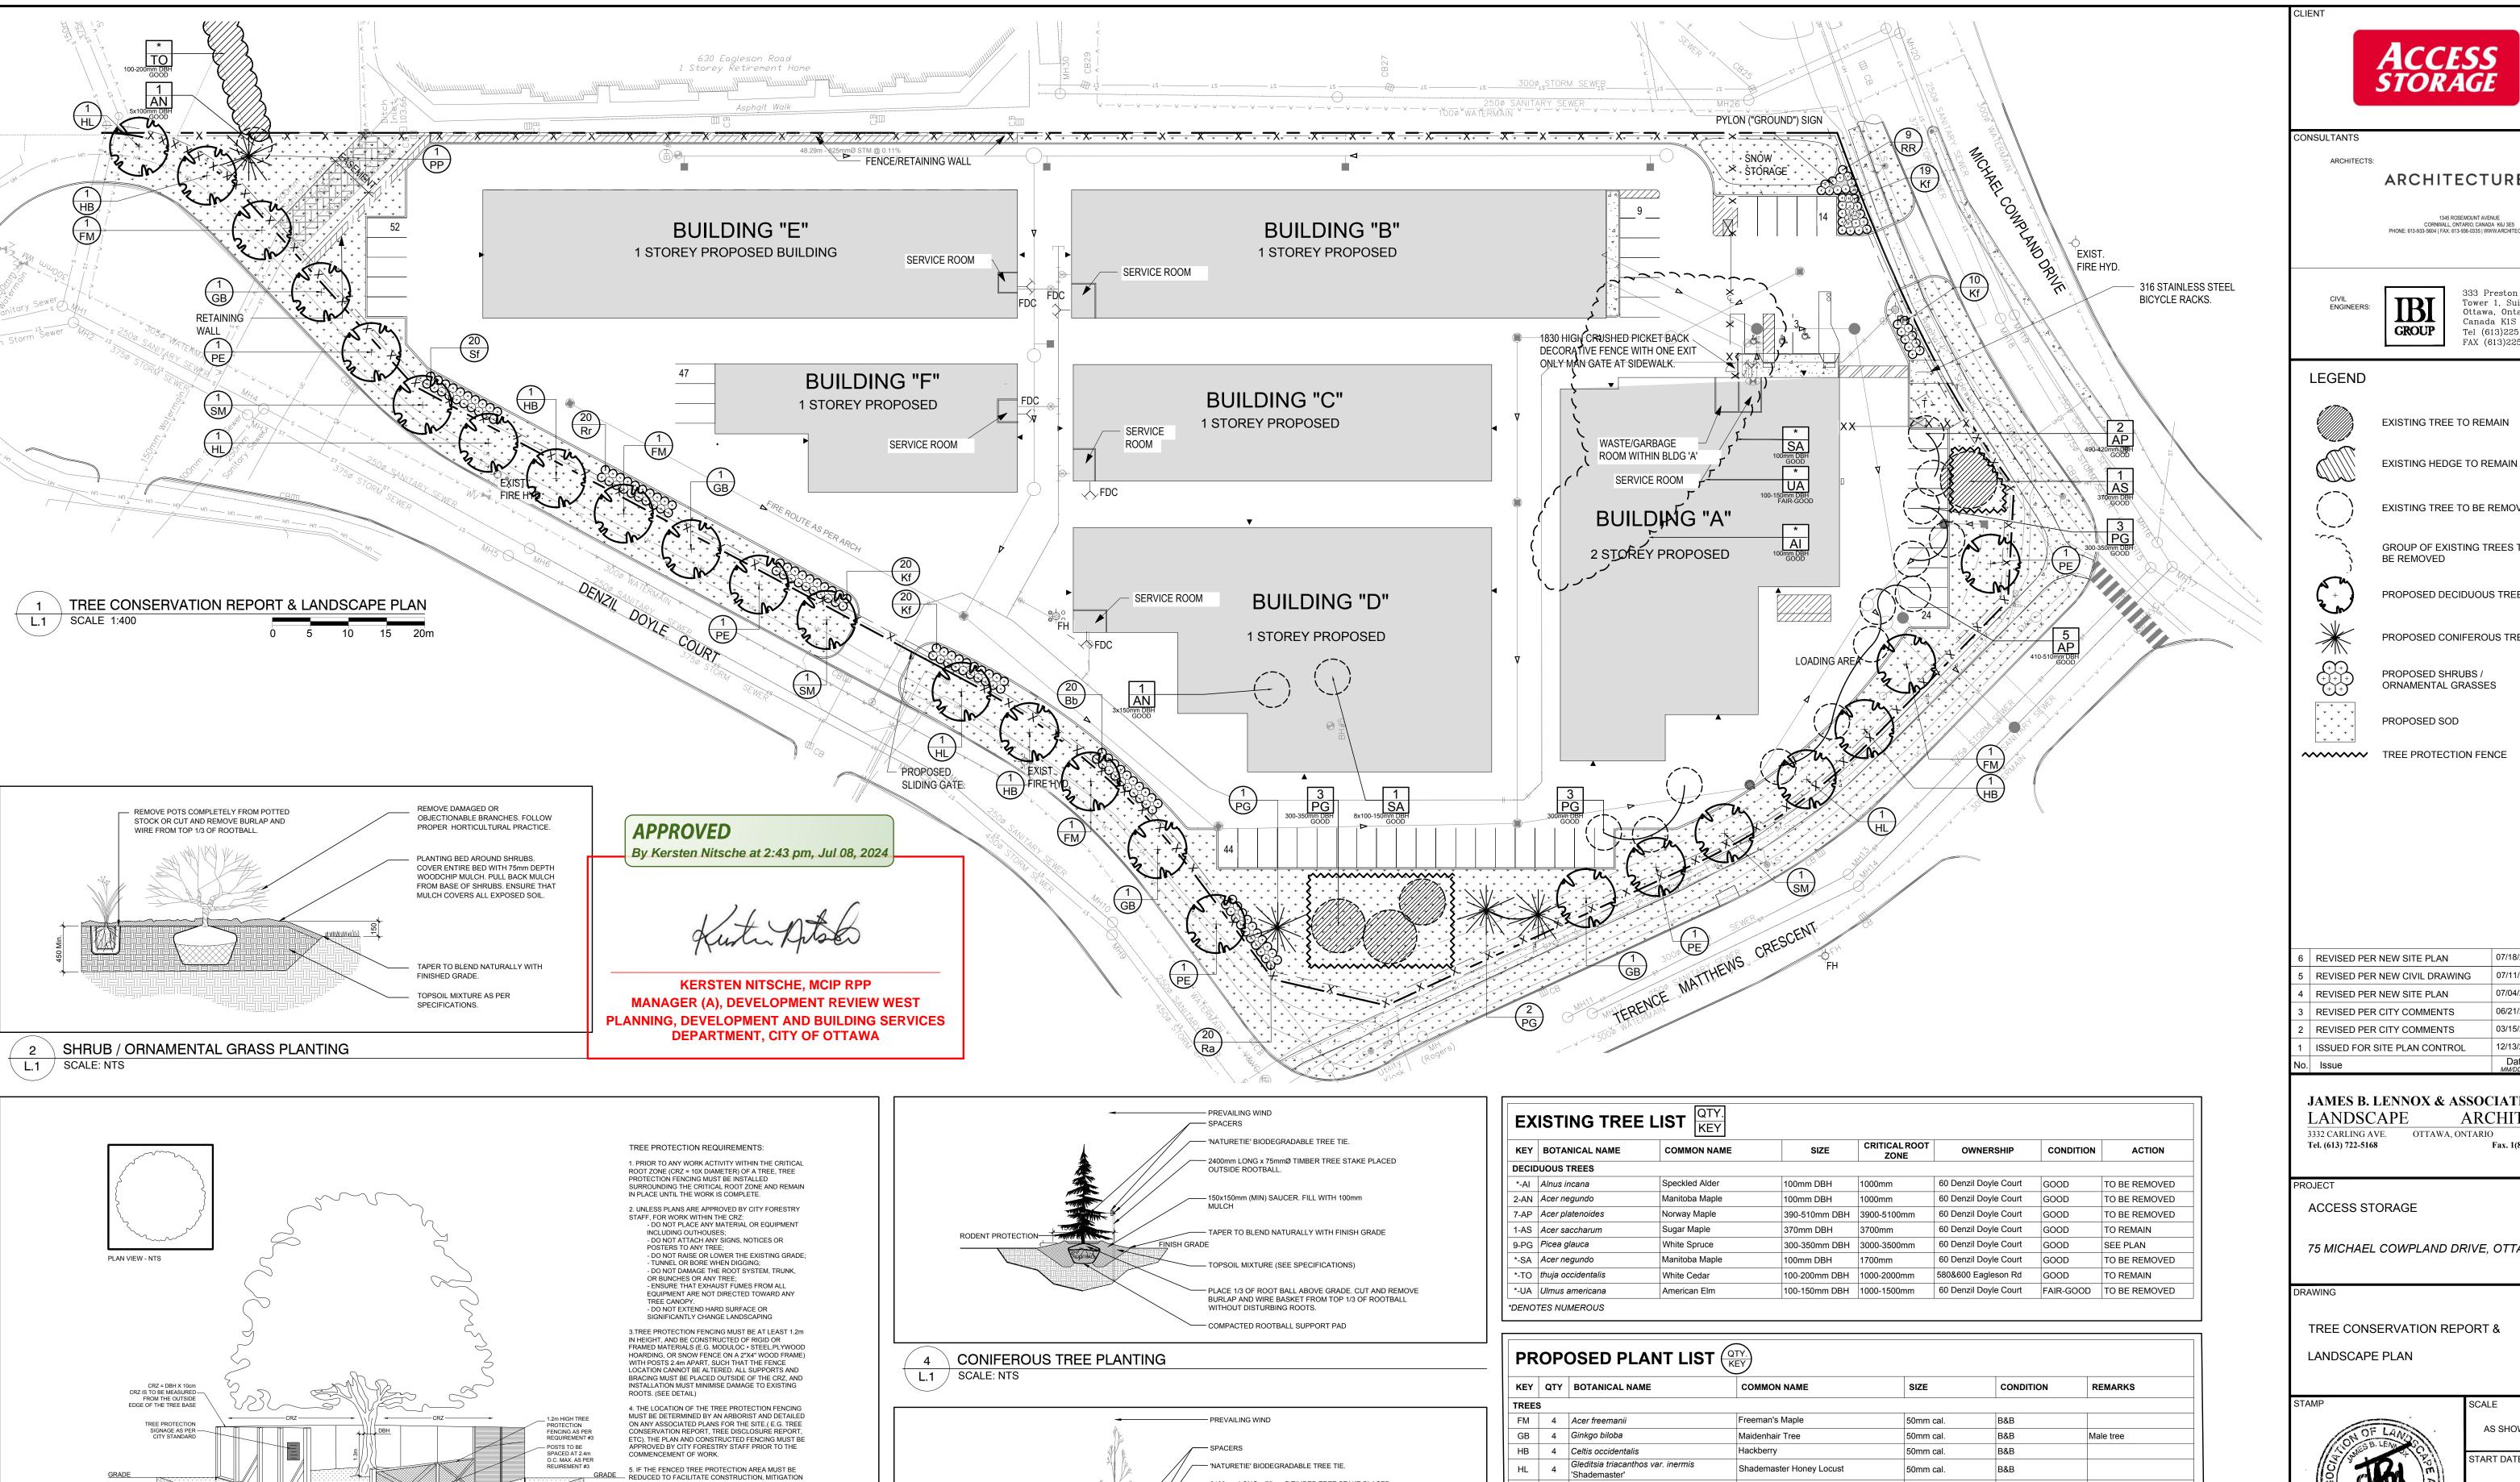

PG 3 Picea glauca

PP 1 *Picea pungens* 

SHRUBS

SM 3 Acer saccharum

Ra 20 Ribes alpinum

RR 29 Rosa rugosa

ORNAMENTAL GRASSES

Sf 20 Sobaria sorbifolia 'Sem'

Prospector Elm

White Spruce

Sugar Maple

Alpine Currant

Rugosa Rose

Colorado Spruce

Dwarf Burning Bush

B&B

EXISTING TREE TO REMAIN

EXISTING TREE TO BE REMOVED

GROUP OF EXISTING TREES TO

BE REMOVED PROPOSED DECIDUOUS TREE

PROPOSED CONIFEROUS TREE

PROPOSED SHRUBS / ORNAMENTAL GRASSES

PROPOSED SOD

TREE PROTECTION FENCE

JAMES B. LENNOX & ASSOCIATES INC. LANDSCAPE Fax. 1(866) 343-3942

**ACCESS STORAGE** 

75 MICHAEL COWPLAND DRIVE, OTTAWA ON

TREE CONSERVATION REPORT &

PROJECT NORTH

SCALE AS SHOWN START DATE

21HUNT2159

NOVEMBER 2022 PROJECT NO.