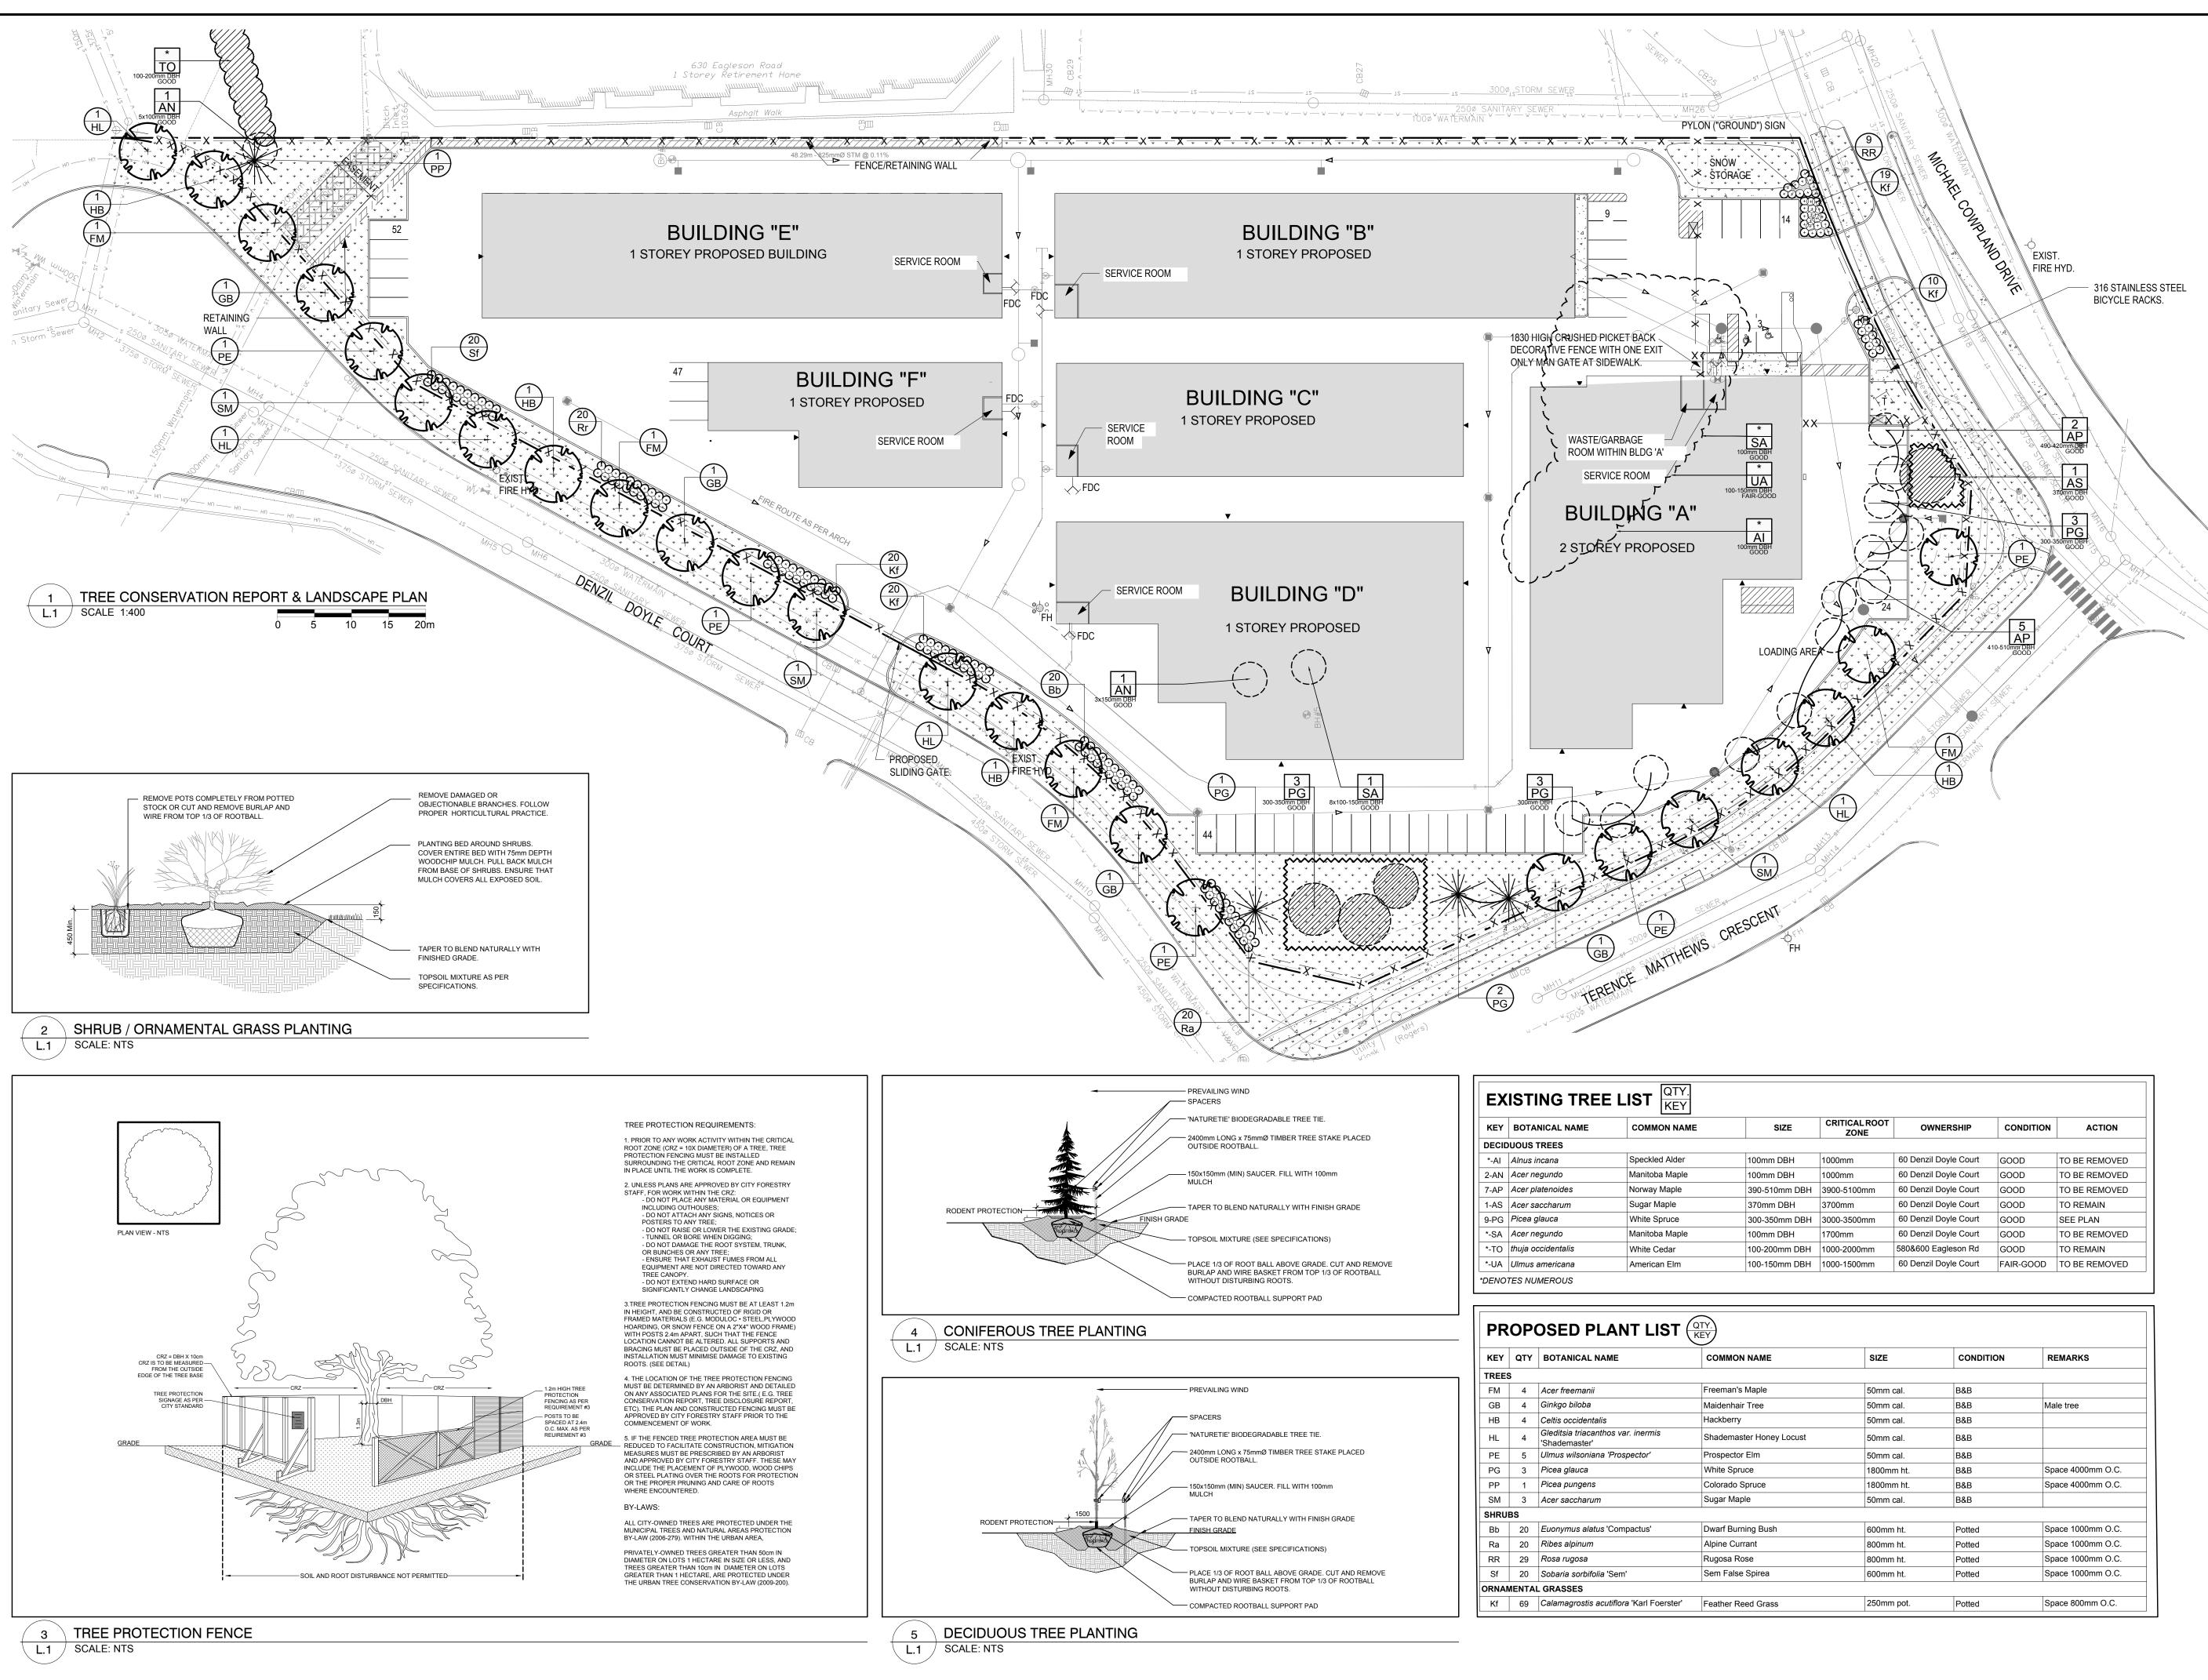

| CRITICAL ROOT<br>ZONE | OWNERSHIP             | CONDITION | ACTION        |
|-----------------------|-----------------------|-----------|---------------|
|                       |                       |           |               |
| 1000mm                | 60 Denzil Doyle Court | GOOD      | TO BE REMOVED |
| 1000mm                | 60 Denzil Doyle Court | GOOD      | TO BE REMOVED |
| 3900-5100mm           | 60 Denzil Doyle Court | GOOD      | TO BE REMOVED |
| 3700mm                | 60 Denzil Doyle Court | GOOD      | TO REMAIN     |
| 3000-3500mm           | 60 Denzil Doyle Court | GOOD      | SEE PLAN      |
| 1700mm                | 60 Denzil Doyle Court | GOOD      | TO BE REMOVED |
| 1000-2000mm           | 580&600 Eagleson Rd   | GOOD      | TO REMAIN     |
| 1000-1500mm           | 60 Denzil Doyle Court | FAIR-GOOD | TO BE REMOVED |

|   | SIZE       | CONDITION | REMARKS           |
|---|------------|-----------|-------------------|
| _ |            |           |                   |
| _ | 50mm cal.  | B&B       |                   |
|   | 50mm cal.  | B&B       | Male tree         |
|   | 50mm cal.  | B&B       |                   |
|   | 50mm cal.  | B&B       |                   |
|   | 50mm cal.  | B&B       |                   |
|   | 1800mm ht. | B&B       | Space 4000mm O.C  |
|   | 1800mm ht. | B&B       | Space 4000mm O.C  |
|   | 50mm cal.  | B&B       |                   |
|   |            |           |                   |
|   | 600mm ht.  | Potted    | Space 1000mm O.C. |
|   | 800mm ht.  | Potted    | Space 1000mm O.C. |
| _ | 800mm ht.  | Potted    | Space 1000mm O.C. |
|   | 600mm ht.  | Potted    | Space 1000mm O.C. |

## DRAWING

PROJECT

- TREE CONSERVATION REPORT &
- LANDSCAPE PLAN