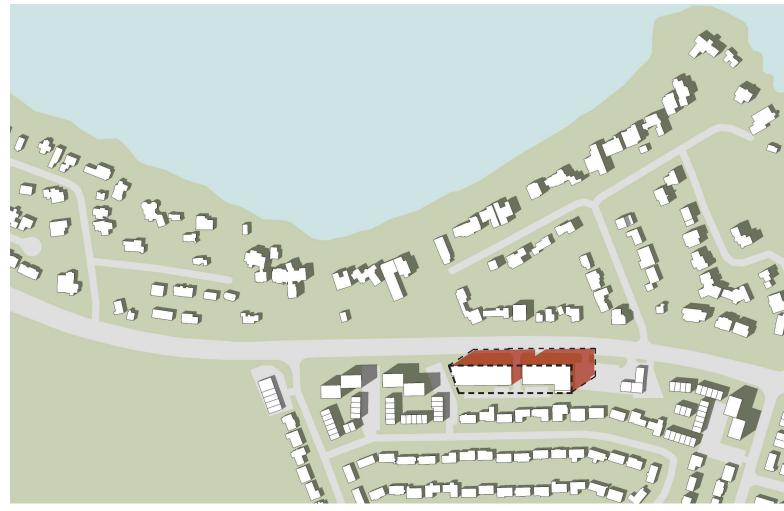

Page 1 / 9 Design Brief - 3430 Carling Avenue

DEC 21 - 9:00 AM DEC 21 - 11:00 AM

As of Right Shadow Outline Proposed Shadow Area

Design Brief - 3430 Carling Avenue Page 2 / 9

DEC 21 - 1:00 PM DEC 21 - 3:00 PM