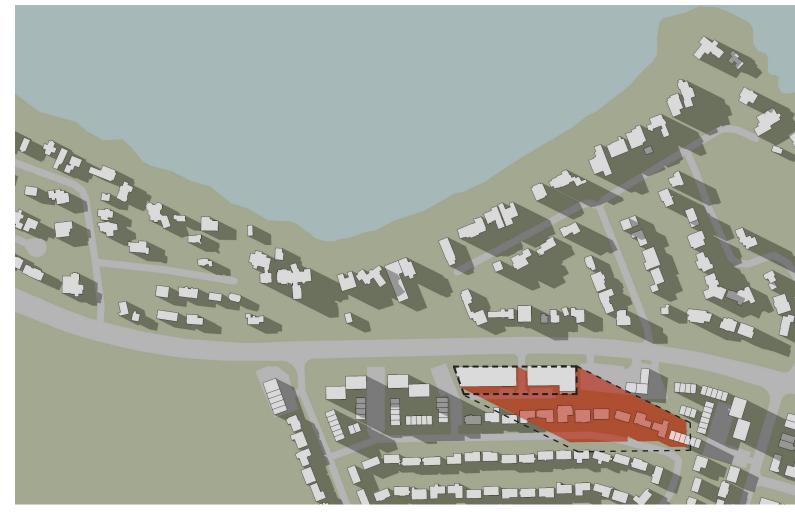

Page 1 / 9 Design Brief - 3430 Carling Avenue

DEC 21 - 9:00 AM DEC 21 - 11:00 AM

As of Right Shadow Outline Proposed Shadow Area

Design Brief - 3430 Carling Avenue Page 2 / 9

DEC 21 - 1:00 PM DEC 21 - 3:00 PM