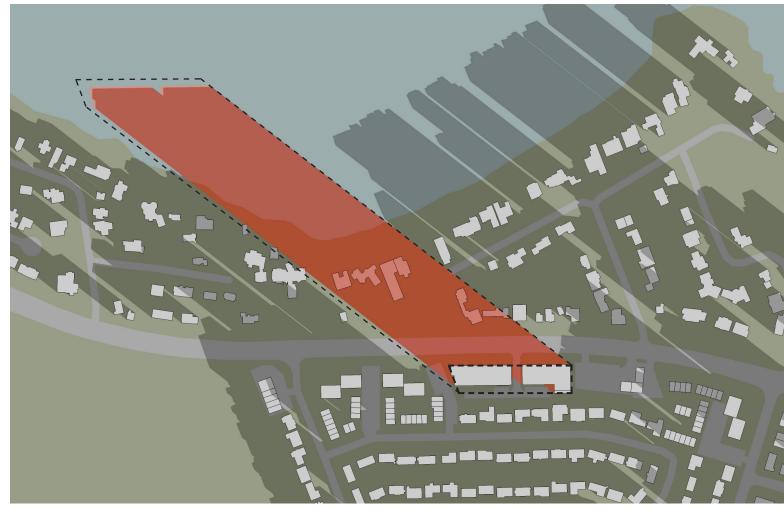

Page 1 / 9 Design Brief - 3430 Carling Avenue

DEC 21 - 9:00 AM DEC 21 - 11:00 AM

As of Right Shadow Outline Proposed Shadow Area

Design Brief - 3430 Carling Avenue Page 2 / 9

DEC 21 - 1:00 PM DEC 21 - 3:00 PM