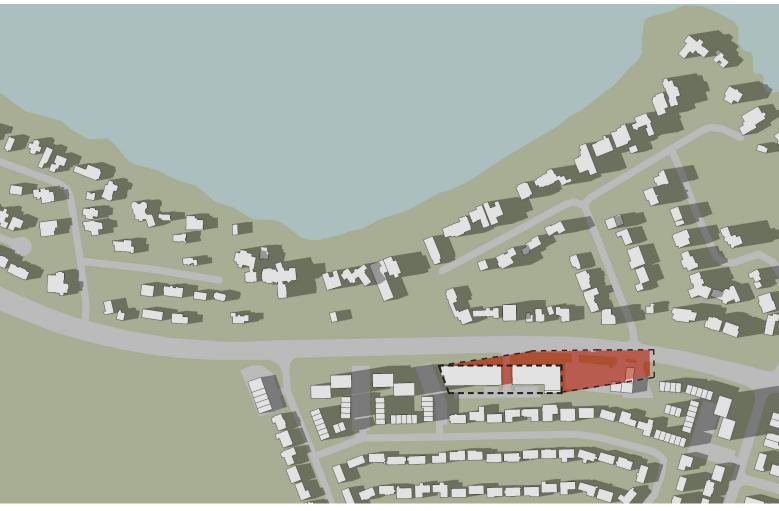

Page 1 / 9 Design Brief - 3430 Carling Avenue

DEC 21 - 9:00 AM DEC 21 - 11:00 AM

As of Right Shadow Outline Proposed Shadow Area

Design Brief - 3430 Carling Avenue Page 2 / 9

DEC 21 - 1:00 PM DEC 21 - 3:00 PM

Design Brief - 3430 Carling Avenue Page 3 / 9

SEPT 21 - 8:00 AM SEPT 21 - 10:00 AM

Design Brief - 3430 Carling Avenue Page 4 / 9

SEPT 21 - 12:00 PM SEPT 21 - 2:00 PM

Design Brief - 3430 Carling Avenue Page 5 / 9