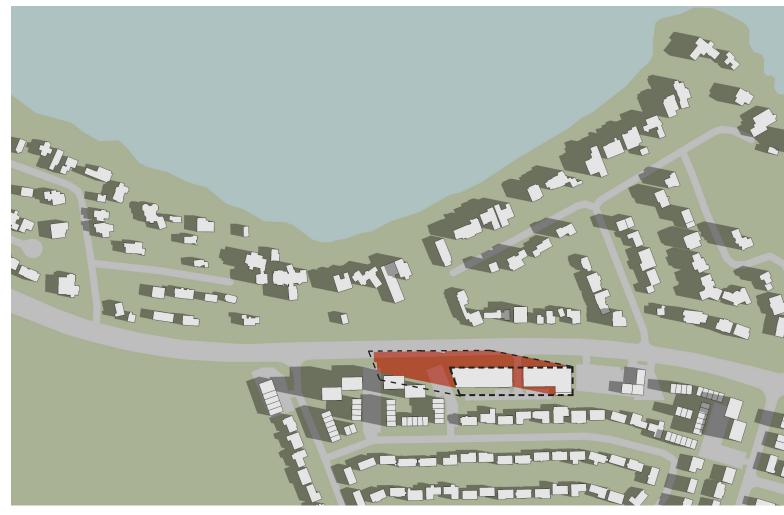

Page 1 / 9 Design Brief - 3430 Carling Avenue

DEC 21 - 9:00 AM DEC 21 - 11:00 AM

As of Right Shadow Outline Proposed Shadow Area

Design Brief - 3430 Carling Avenue Page 2 / 9

DEC 21 - 1:00 PM DEC 21 - 3:00 PM