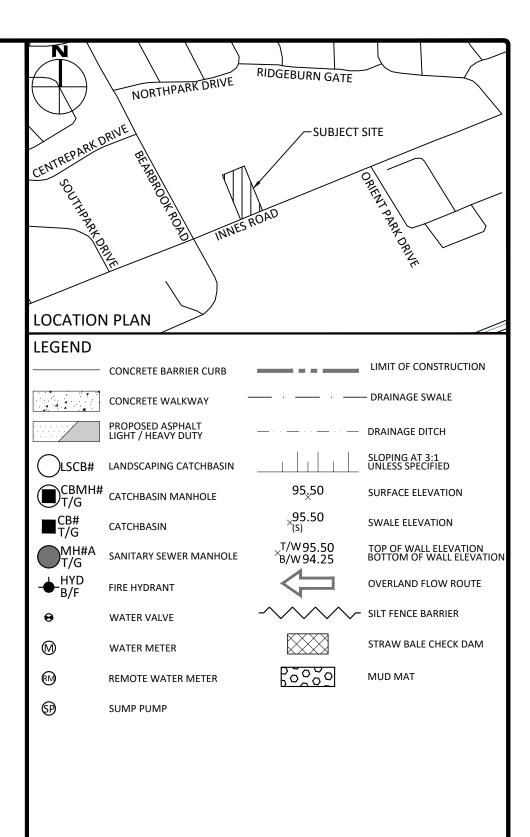

| 9                                                                                        | REISSUED FOR SITE PLAN CONTROL | AUG. 30, 2023 |
|------------------------------------------------------------------------------------------|--------------------------------|---------------|
| 8                                                                                        | ISSUED FOR ADDENDUM            | AUG. 24, 2023 |
| 7                                                                                        | ISSUED FOR TENDER              | AUG. 11, 2023 |
| 6                                                                                        | ISSUED FOR BUILDING PERMIT     | JULY 31, 2023 |
| 5