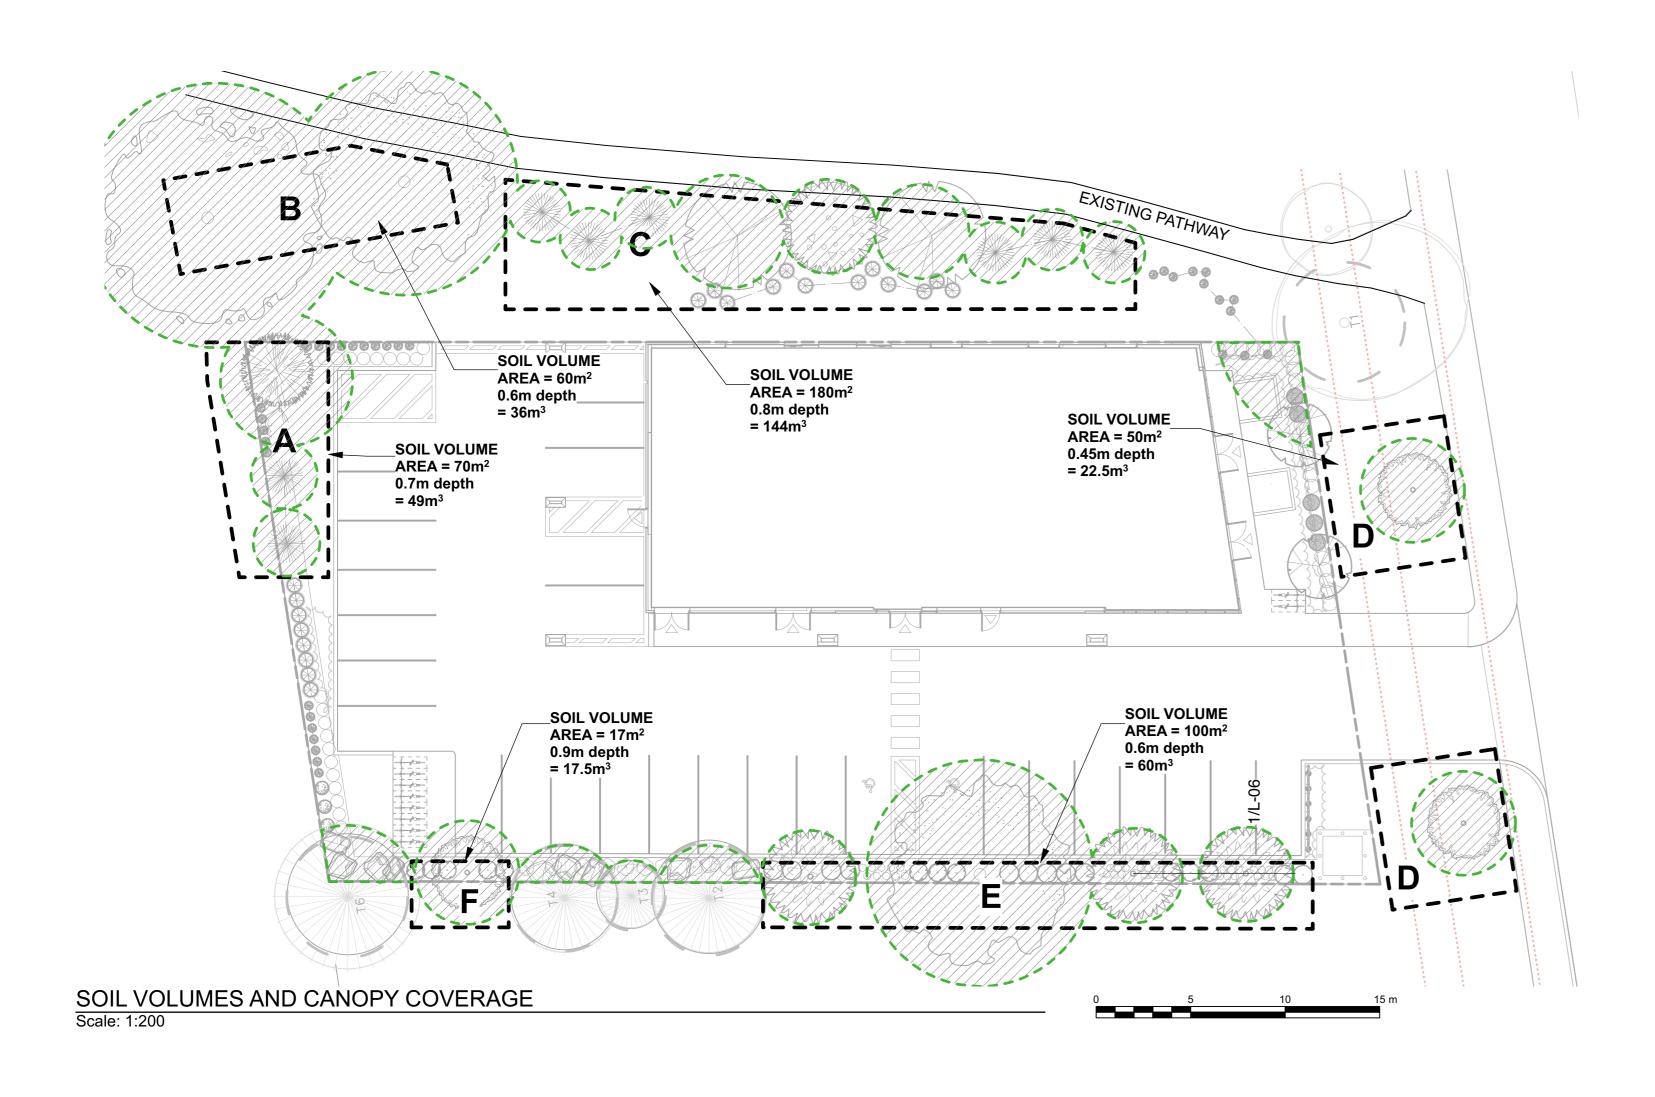

LEGEND SOIL VOLUME AREA

## Total Tree Canopy Coverage: 715m<sup>2</sup> Total Property Area: 1590m<sup>2</sup> Percentage of Tree Canopy Coverage: 45%

## SOIL VOLUME MATRIX:

| SOIL VOLUME CALCULATIONS<br>- Tree quantity and size<br>soil volume area and depth    | Tree<br>Quantity | OTTAWA<br>Target Soil<br>Volume (m <sup>3</sup> ) | Design<br>Soil<br>Volume | Soil<br>Adequacy<br>percentage |
|---------------------------------------------------------------------------------------|------------------|---------------------------------------------------|--------------------------|--------------------------------|
| AREA A - 3 conifers<br>plant bed (65 sq m x 0.9 metre deep)                           | 3                | 54.0                                              | 58.5                     | 108.33%                        |
| AREA B - 1 large, 1 medium, 6 conifers, 3 sm<br>plant bed (250 sq m x 0.9 metre deep) | all trees        | 189.0                                             | 225.0                    | 119.05%                        |
| AREA C - 1 medium tree, 3 small trees<br>plant bed (91 sq m x 0.9 metre deep)         | 4                | 63.0                                              | 81.9                     | 130.00%                        |
| AREA D - 1 small tree (in multi-tree area)<br>plant bed (16.5 sq m x 0.9 metre deep)  | 1                | 15.0                                              | 15.0                     | 100.00%                        |
| AREA E - 1 small tree (in Innes Road ROW)<br>plant bed (16.5 sq m x 0.9 metre deep)   | 1                | 15.0                                              | 15.0                     | 100.00%                        |

Due to clay soils, tree volumes are calculated according to City of actual proposed tree.