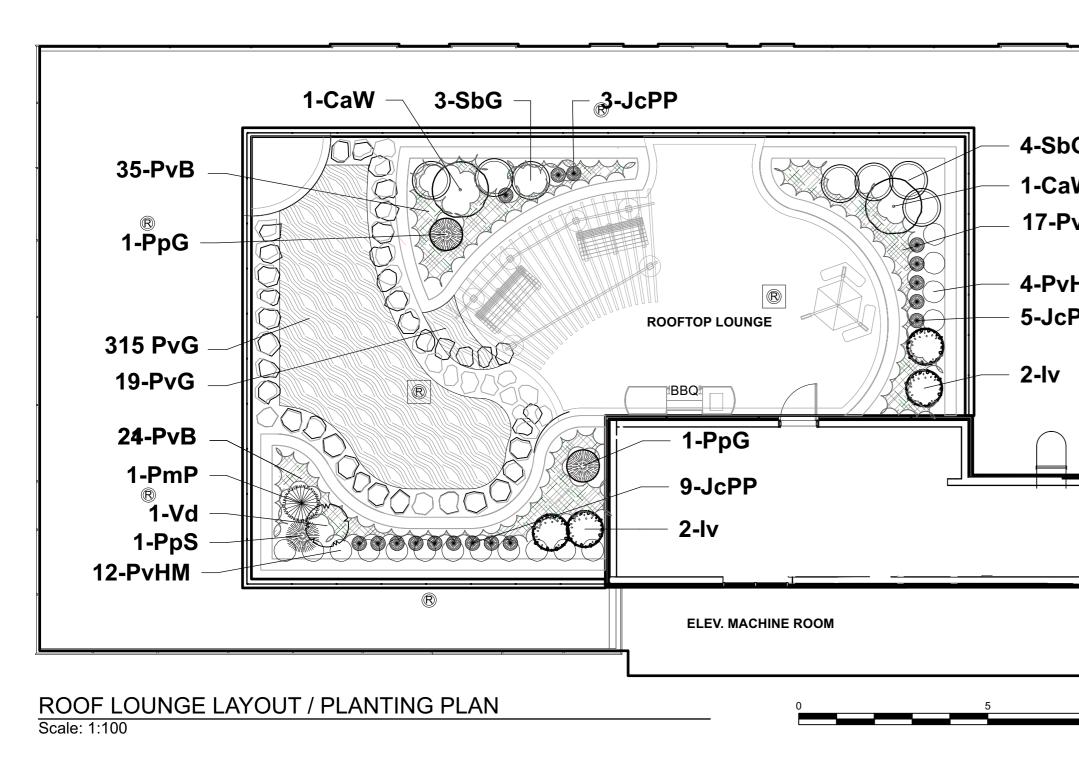

|                      |                            | ist - Roof lounge                                                          | Common Nomo                                                                                                    | Cabad Cine                                                         | Deveevelye            |
|----------------------|----------------------------|----------------------------------------------------------------------------|----------------------------------------------------------------------------------------------------------------|--------------------------------------------------------------------|-----------------------|
| ID                   |                            | Botanical Name                                                             | Common Name                                                                                                    | Sched. Size                                                        | Remarks               |
| CaW                  | 2                          | TREES                                                                      | Walker Siberian Peashrub (Standard)                                                                            | 125cm STEM                                                         | WB, specimen          |
| Can                  | 2                          | SHRUBS                                                                     |                                                                                                                |                                                                    | WD, Specifien         |
| lv                   | 4                          | llex verticillata                                                          | Winterberry                                                                                                    | 2 gallon not                                                       | Potted                |
| JcPl                 | _                          | Juniperus communis 'Pencil Point'                                          | Pencil Point Juniper                                                                                           | 2 gallon pot<br>125cm ht                                           | Potted                |
| PpG                  |                            | Picea pungens 'Glauca Globosa'                                             | Globe Blue Spruce                                                                                              | 125cm ht                                                           | Potted                |
|                      |                            | Picea pungens 'Sester Dwarf'                                               | •                                                                                                              | 125cm ht                                                           |                       |
| PpS<br>PmP           |                            | Pinus mugo 'Pumilo'                                                        | Sester Dwarf Blue Spruce Dwarf Mugho Pine                                                                      | 125cm ht                                                           | specimen<br>1.5m o.c. |
| SbG                  |                            | Spiraea bumalda 'Goldflame'                                                |                                                                                                                | 50cm ht                                                            | 0.9m o.c.             |
| Vd                   | 1                          | 1 1                                                                        | Goldflame Spirea                                                                                               | 125cm ht                                                           |                       |
| Va                   |                            | Viburnum dentatum PERENNIALS                                               | Arrowwood                                                                                                      |                                                                    | Bare root             |
| PvB                  | 73                         | PERENNIALS<br>Perennial Mix B                                              | Sun Shada variation for high avanceurs                                                                         | 150mm pot                                                          |                       |
|                      |                            |                                                                            | Sun-Shade varieties for high exposure                                                                          | 150mm pot                                                          | Potted                |
| PVN                  |                            | Panicum virgatum 'Heavy Metal'<br>GROUNDCOVERS                             | Heavy Metal Switch Grass                                                                                       |                                                                    | Folled                |
| PvG                  | 244                        | LiveRoof Sedums                                                            | LiveRoof Highrise Groundcover Mix                                                                              |                                                                    |                       |
|                      |                            |                                                                            | a Columbine, Coral Bells, Hosta, Ferns, a                                                                      | · ···                                                              |                       |
| be m                 | inimum                     | 50% native varieties.                                                      |                                                                                                                | 51                                                                 |                       |
| be m<br>PvG:<br>Onio | inimum<br>LiveR            | oof collection of 11 sedums formulate<br>rf Coastal Plain Iris.            | d for rooftops, with native accent plants:                                                                     |                                                                    |                       |
| be m<br>PvG:<br>Onio | inimum<br>LiveRo<br>n, Dwa | oof collection of 11 sedums formulate<br>rf Coastal Plain Iris.            |                                                                                                                | Prairie Dropsee                                                    |                       |
| be m<br>PvG:<br>Onio | inimum<br>LiveRo<br>n, Dwa | oof collection of 11 sedums formulate<br>rf Coastal Plain Iris.            | d for rooftops, with native accent plants:<br>RAISED PLANTE<br>SHRUBS AND PE<br>SMALL ORNAME                   | Prairie Dropsee<br>RS -<br>RENNIALS<br>NTAL TREES                  | ed, Starry            |
| be m<br>PvG:<br>Onio | inimum<br>LiveRo<br>n, Dwa | PARAPET AND RAILING                                                        | d for rooftops, with native accent plants:                                                                     | Prairie Dropsee<br>RS -<br>RENNIALS<br>NTAL TREES                  | ed, Starry            |
| be m<br>PvG:<br>Onio | inimum<br>LiveRo<br>n, Dwa | PARAPET AND RAILING<br>500mm PEASTONE<br>MAINTENANCE EDGE                  | d for rooftops, with native accent plants:<br>RAISED PLANTE<br>SHRUBS AND PE<br>SMALL ORNAME                   | Prairie Dropsee<br>RS -<br>RENNIALS<br>NTAL TREES<br>RUBS          | ed, Starry            |
| be m<br>PvG:<br>Onio | inimum<br>LiveRo<br>n, Dwa | PARAPET AND RAILING<br>500mm PEASTONE<br>MAINTENANCE EDGE<br>PAVERS TYPE 1 | d for rooftops, with native accent plants:<br>RAISED PLANTE<br>SHRUBS AND PE<br>SMALL ORNAME<br>/ MULTISTEM SH | Prairie Dropsee<br>RS -<br>RENNIALS<br>NTAL TREES<br>RUBS<br>HRUBS | ed, Starry            |