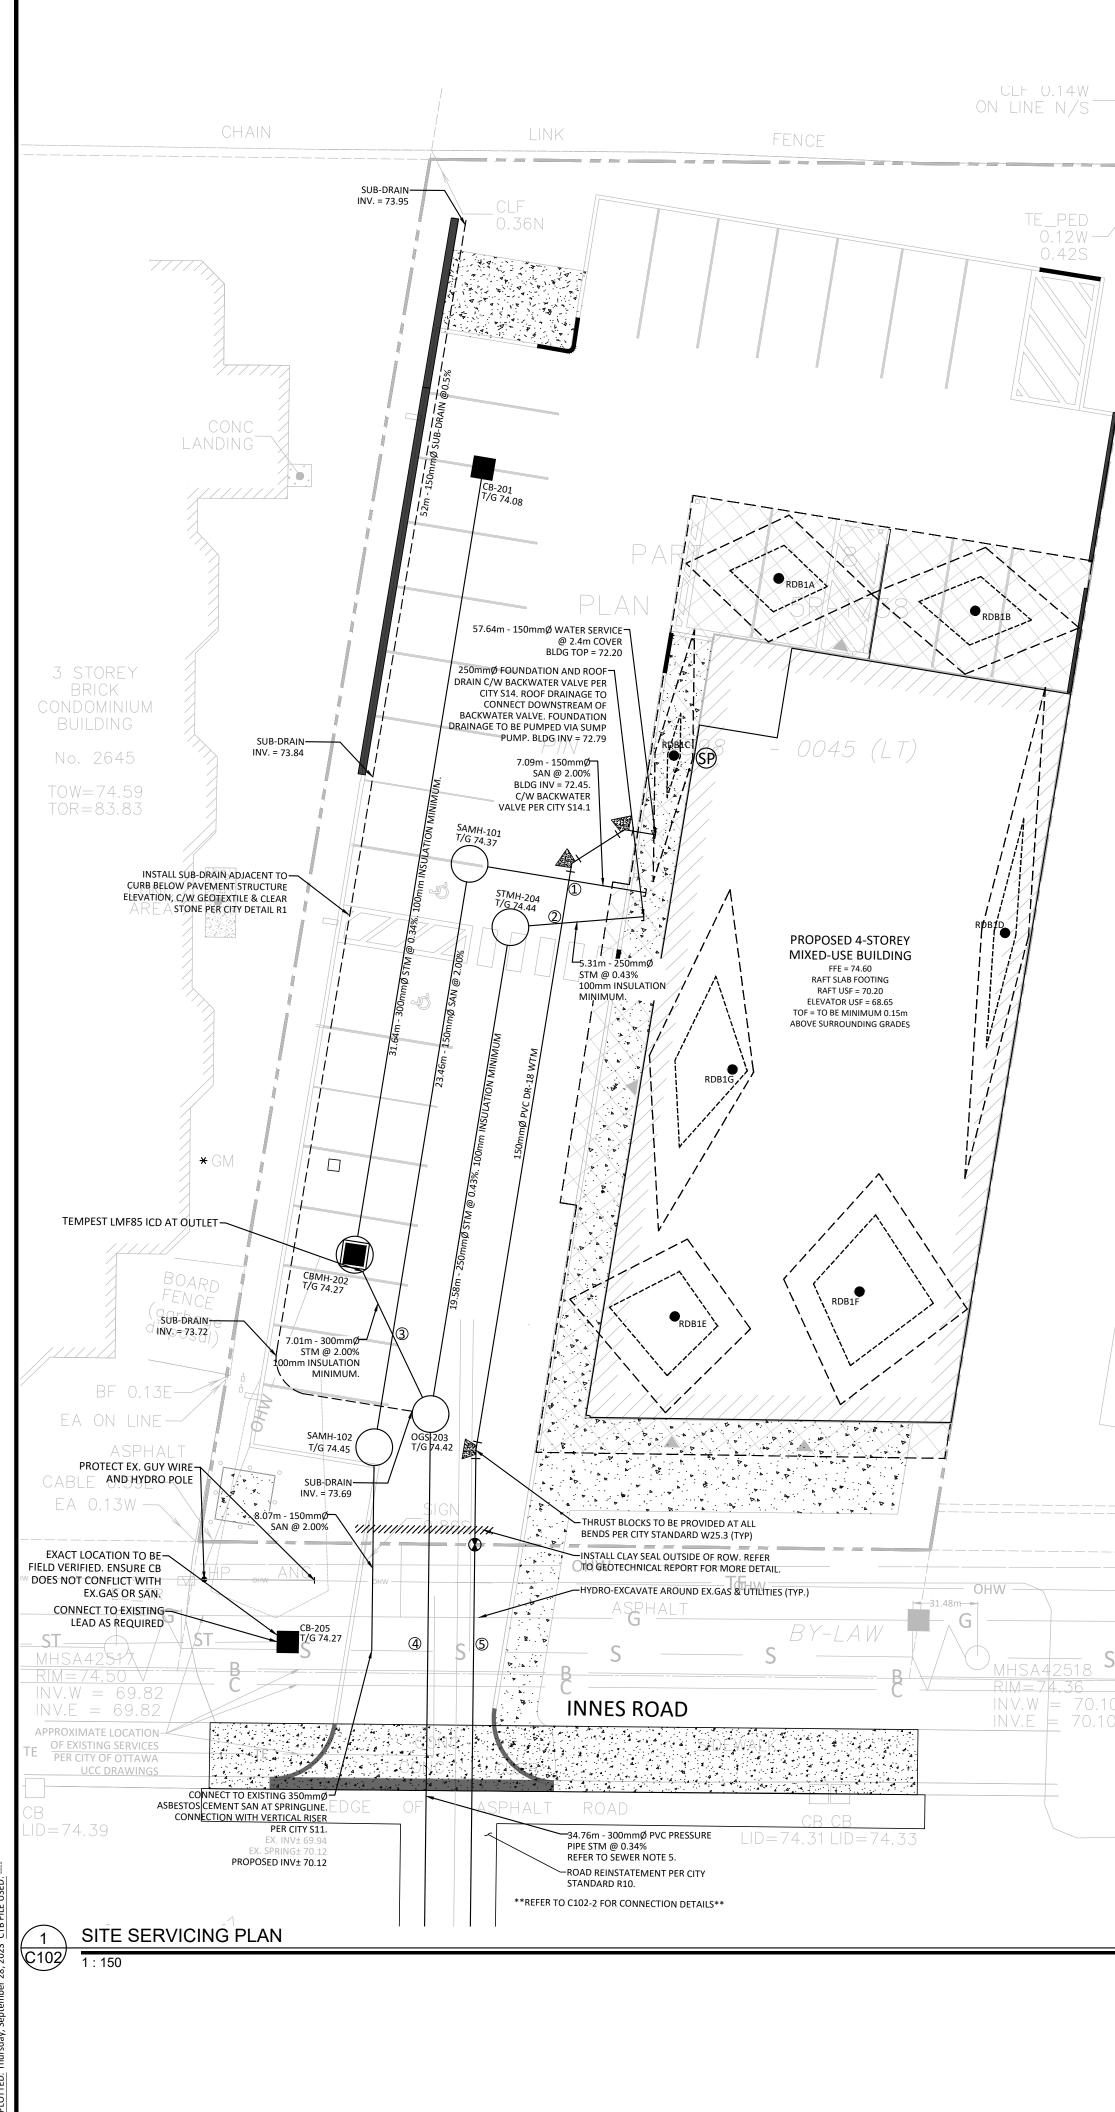

| STIVI STRUCTURE TAE |                                                  |                                                                          |  |  |
|---------------------|--------------------------------------------------|--------------------------------------------------------------------------|--|--|
| RIM<br>ELEV.        | INVERT IN                                        | INVERT OUT                                                               |  |  |
| 74.08               |                                                  | \$73.088                                                                 |  |  |
| 74.27               |                                                  | TO BE CONFIRMED<br>BY CONTRACTOR<br>PRIOR TO<br>SHOP DRAWING<br>APPROVAL |  |  |
| 74.27               | N72.980                                          | SE72.970                                                                 |  |  |
| 74.42               | NW72.830<br>N72.659                              | SE72.650                                                                 |  |  |
| 74.44               | NE72.762                                         | S72.743                                                                  |  |  |
|                     | RIM<br>ELEV.<br>74.08<br>74.27<br>74.27<br>74.22 | RIM  INVERT IN    74.08                                                  |  |  |

| SAN STRUCTURE TA |              |           |            |  |
|------------------|--------------|-----------|------------|--|
| NAME             | RIM<br>ELEV. | INVERT IN | INVERT OUT |  |
| SAMH-101         | 74.37        | E72.308   | \$72.280   |  |
| SAMH-102         | 74.45        | N71.811   | SE71.780   |  |