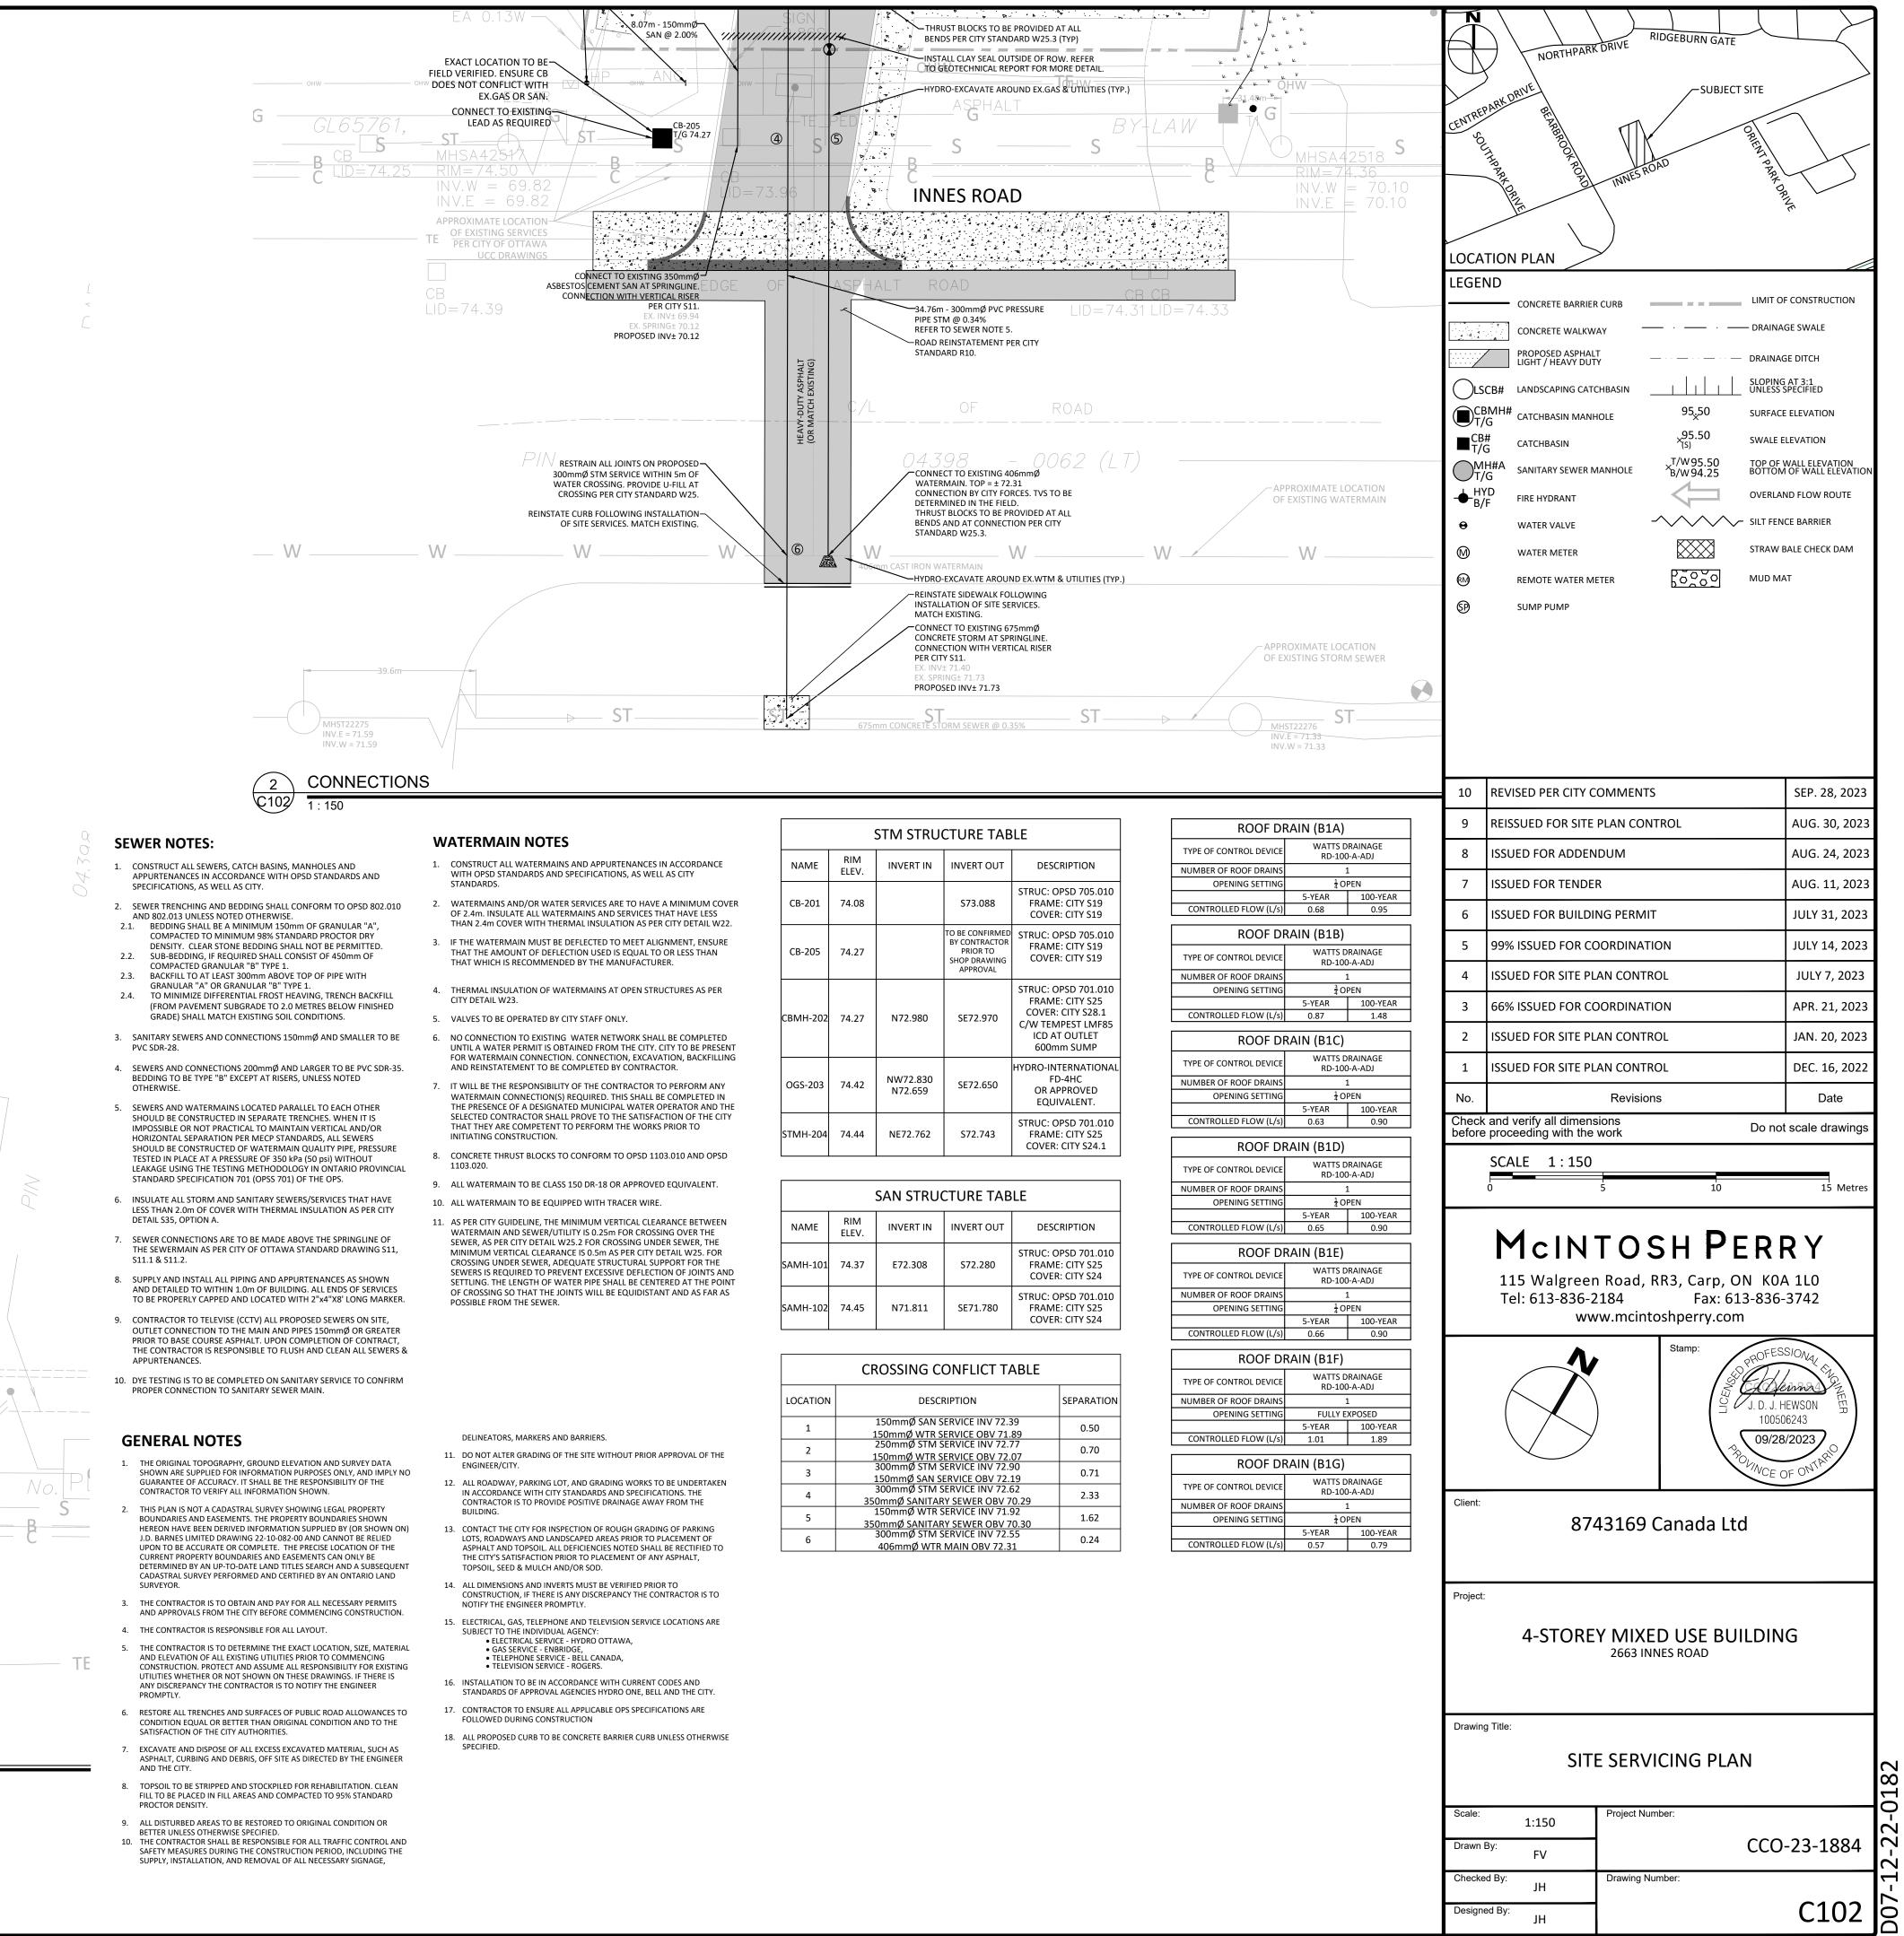

| STIVI STRUCTURE TAE |                                                  |                                                                          |  |  |
|---------------------|--------------------------------------------------|--------------------------------------------------------------------------|--|--|
| RIM<br>ELEV.        | INVERT IN                                        | INVERT OUT                                                               |  |  |
| 74.08               |                                                  | \$73.088                                                                 |  |  |
| 74.27               |                                                  | TO BE CONFIRMED<br>BY CONTRACTOR<br>PRIOR TO<br>SHOP DRAWING<br>APPROVAL |  |  |
| 74.27               | N72.980                                          | SE72.970                                                                 |  |  |
| 74.42               | NW72.830<br>N72.659                              | SE72.650                                                                 |  |  |
| 74.44               | NE72.762                                         | S72.743                                                                  |  |  |
|                     | RIM<br>ELEV.<br>74.08<br>74.27<br>74.27<br>74.22 | RIM  INVERT IN    74.08                                                  |  |  |

| SAN STRUCTURE TA |              |           |            |  |
|------------------|--------------|-----------|------------|--|
| NAME             | RIM<br>ELEV. | INVERT IN | INVERT OUT |  |
| SAMH-101         | 74.37        | E72.308   | \$72.280   |  |
| SAMH-102         | 74.45        | N71.811   | SE71.780   |  |

|          | CROSSING CONFLICT                                    |  |  |
|----------|------------------------------------------------------|--|--|
| LOCATION | DESCRIPTION                                          |  |  |
|          | 150mmØ SAN SERVICE INV 72                            |  |  |
| 1        | 150mmØ WTR SERVICE OBV 7<br>250mmØ STM SERVICE INV 7 |  |  |
| 2        | 250mmØ STM SERVICE INV 7                             |  |  |
| 2        | 150mmØ WTR SERVICE OBV 7                             |  |  |
| 3        | 300mmØ STM SERVICE INV 7                             |  |  |
| 5        | 150mmØ SAN SERVICE OBV 7                             |  |  |
| 4        | 300mmØ STM SERVICE INV 7                             |  |  |
| 4        | 350mmØ SANITARY SEWER OB                             |  |  |
| 5        | 150mmØ WTR SERVICE INV 7                             |  |  |
| 5        | 350mmØ SANITARY SEWER OB                             |  |  |
| 6        | 300mmØ STM SERVICE INV 7                             |  |  |
| 0        | 406mmØ WTR MAIN OBV 72                               |  |  |