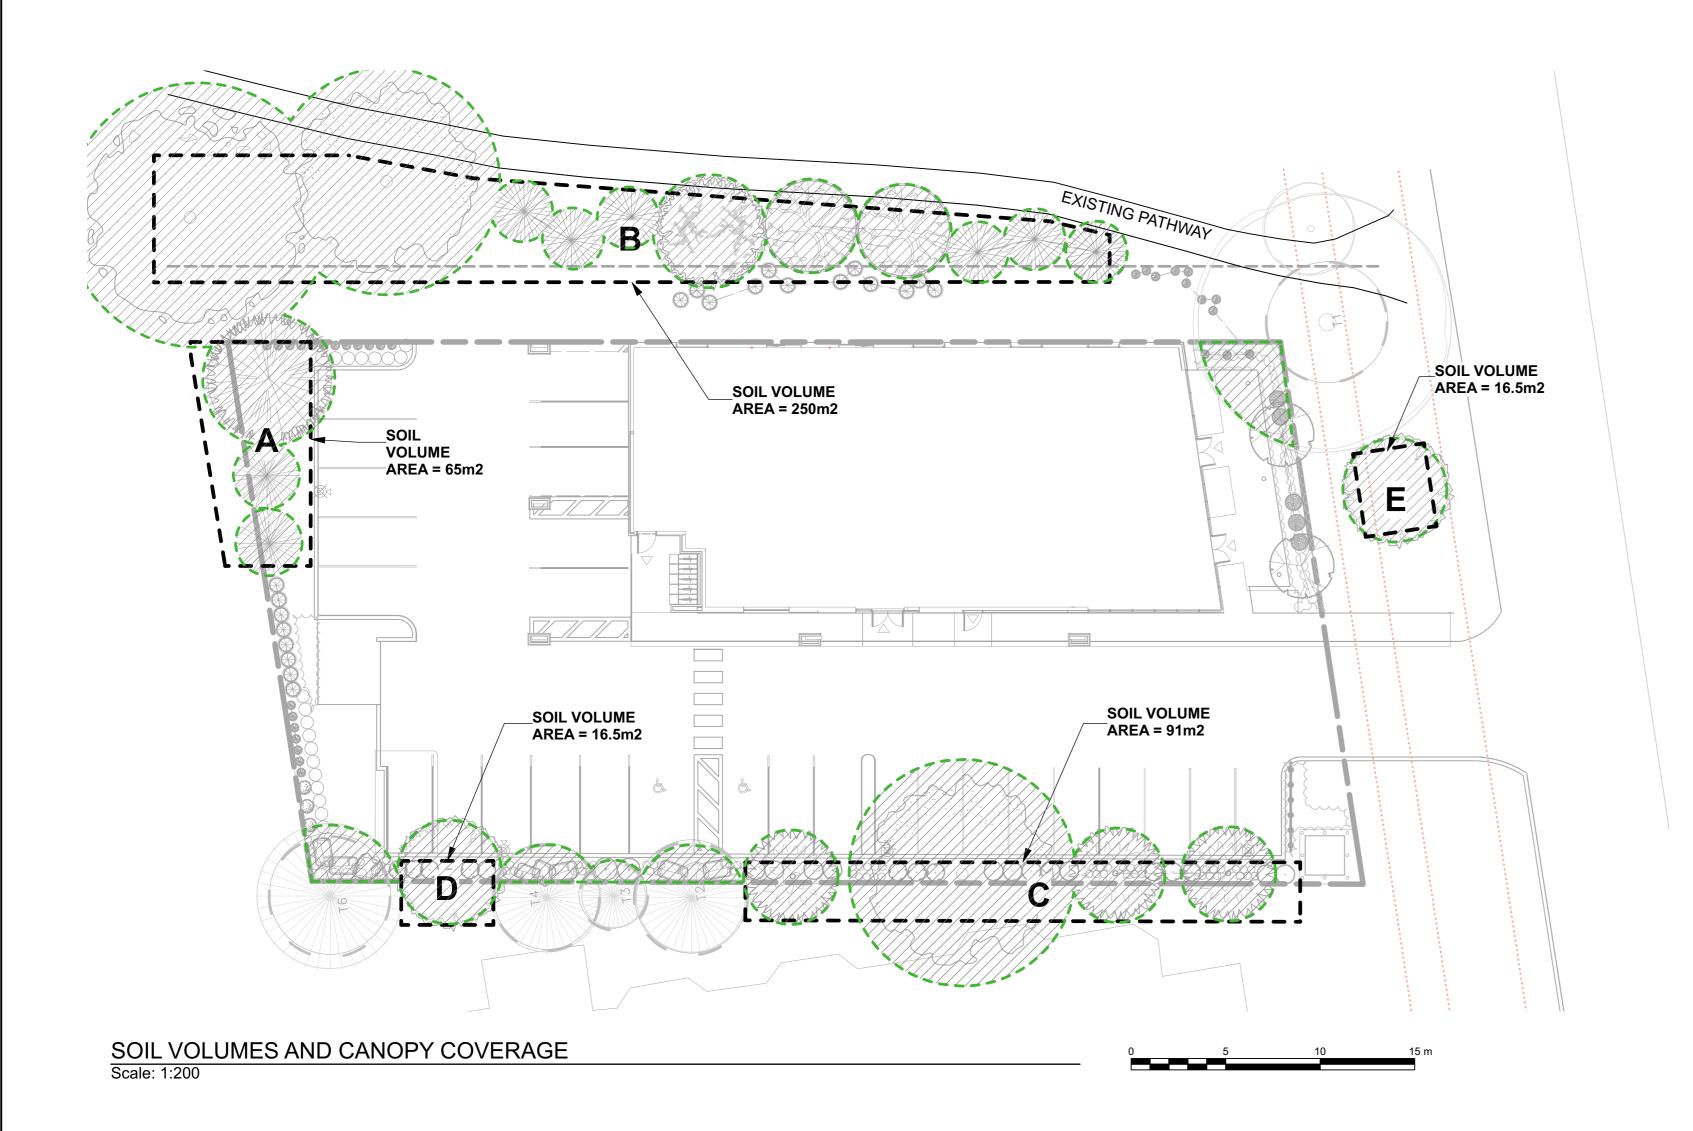

## Total Tree Canopy Coverage: 688m<sup>2</sup> Total Property Area: 1590m<sup>2</sup> Percentage of Tree Canopy Coverage: 43%

## SOIL VOLUME MATRIX:

| SOIL VOLUME CALCULATIONS<br>- Tree quantity and size<br>soil volume area and depth    | Tree<br>Quantity | OTTAWA<br>Target Soil<br>Volume (m <sup>3</sup> ) | Design<br>Soil<br>Volume | Soil<br>Adequacy<br>percentage |
|---------------------------------------------------------------------------------------|------------------|---------------------------------------------------|--------------------------|--------------------------------|
| AREA A - 3 conifers<br>plant bed (65 sq m x 0.9 metre deep)                           | 3                | 54.0                                              | 58.5                     | 108.33%                        |
| AREA B - 1 large, 1 medium, 6 conifers, 3 sm<br>plant bed (250 sq m x 0.9 metre deep) | all trees        | 189.0                                             | 225.0                    | 119.05%                        |
| AREA C - 1 medium tree, 3 small trees<br>plant bed (91 sq m x 0.9 metre deep)         | 4                | 63.0                                              | 81.9                     | 130.00%                        |
| AREA D - 1 small tree (in multi-tree area)<br>plant bed (16.5 sq m x 0.9 metre deep)  | 1                | 15.0                                              | 15.0                     | 100.00%                        |
| AREA E - 1 small tree (in Innes Road ROW)<br>plant bed (16.5 sq m x 0.9 metre deep)   | 1                | 15.0                                              | 15.0                     | 100.00%                        |