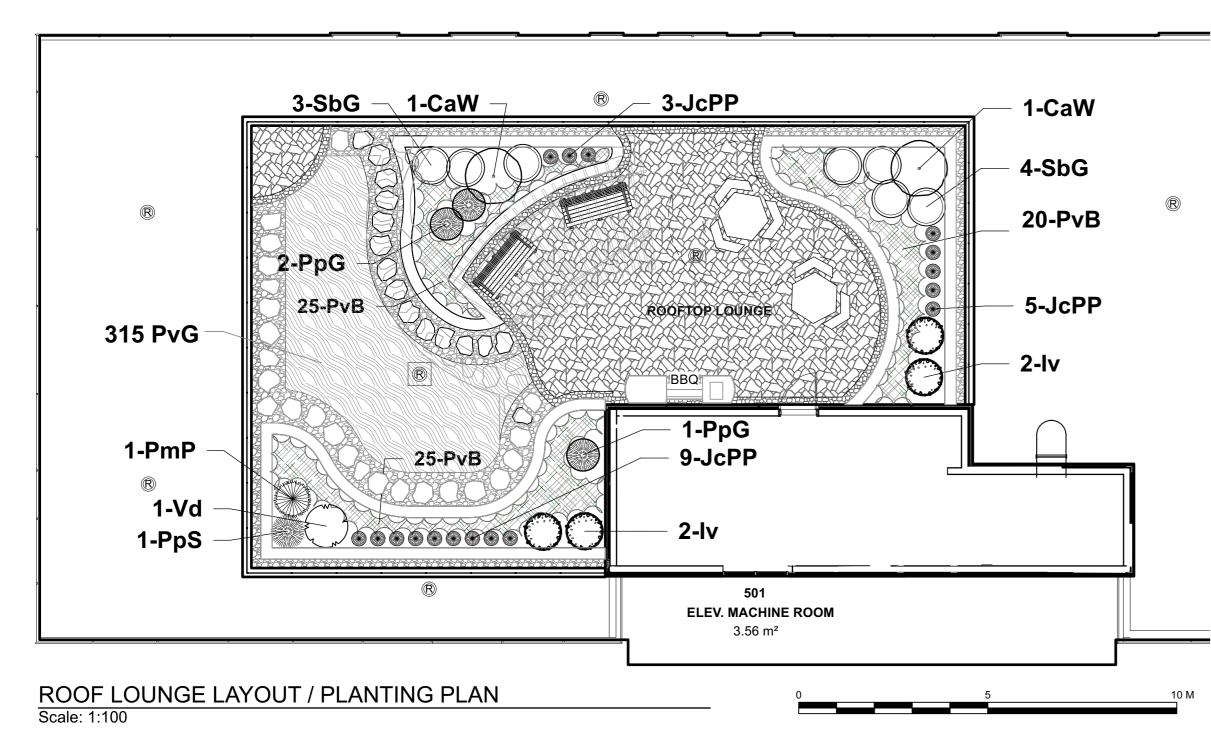

| W  |   |
|----|---|
| G  |   |
| vВ | R |
|    |   |

|       | _   | t - Roof lounge                      | 0                                           |              | Demonstra   |
|-------|-----|--------------------------------------|---------------------------------------------|--------------|-------------|
| ID    | Qty | Botanical Name                       | Common Name                                 | Sched. Size  | Remarks     |
|       |     | TREES                                |                                             |              |             |
| CaW 2 | 2   | Caragana arborescens 'Walker'        | Walker Siberian Peashrub                    | 125cm STEM   | WB specimen |
|       |     | SHRUBS                               |                                             |              |             |
| lv    | 4   | llex verticillata                    | Winterberry                                 | 2 gallon pot | Potted      |
| JcPP  | 17  | Juniperus communis 'Pencil Point'    | Pencil Point Juniper                        | 125cm ht     | Potted      |
| PpG   | 3   | Picea pungens 'Glauca Globosa'       | Globe Blue Spruce                           | 100cm ht     | Potted      |
| PpS   | 1   | Picea pungens 'Sester Dwarf'         | Sester Dwarf Blue Spruce                    | 125cm ht     | specimen    |
| PmP   | 1   | Pinus mugo 'Pumilo'                  | Dwarf Mugho Pine                            | 125cm ht     | 1.5m o.c.   |
| SbG   | 7   | Spiraea bumalda 'Goldflame'          | Goldflame Spirea                            | 50cm ht      | 0.9m o.c.   |
| Vd    | 1   | Viburnum dentatum                    | Arrowwood                                   | 125cm ht     | Bare root   |
|       |     | PERENNIALS                           |                                             |              |             |
| PvB   | 70  | Perennial Mix B - Sun-Shade, exposed | Perennial variety Sun-Shade for roof lounge | 150mm pot    |             |
|       |     | GROUNDCOVERS                         |                                             |              |             |
| PvG   | 315 | LiveRoof Sedums                      | LiveRoof Highrise Groundcover Mix           |              |             |

| LEGEND |                                        |                                                                                                                                                                                                                                                                                                                                                                                                                                                                                                                                                                                                                                                                                                                                                                                                                                                                                                                                                                                                                                                                                                                                                                                                                                                                                                                                                                                                                                                                                                                                                                                                                                                                                                                                                                                                                                                                                                                                                                                                                                                                                                                                   |                                              |
|--------|----------------------------------------|-----------------------------------------------------------------------------------------------------------------------------------------------------------------------------------------------------------------------------------------------------------------------------------------------------------------------------------------------------------------------------------------------------------------------------------------------------------------------------------------------------------------------------------------------------------------------------------------------------------------------------------------------------------------------------------------------------------------------------------------------------------------------------------------------------------------------------------------------------------------------------------------------------------------------------------------------------------------------------------------------------------------------------------------------------------------------------------------------------------------------------------------------------------------------------------------------------------------------------------------------------------------------------------------------------------------------------------------------------------------------------------------------------------------------------------------------------------------------------------------------------------------------------------------------------------------------------------------------------------------------------------------------------------------------------------------------------------------------------------------------------------------------------------------------------------------------------------------------------------------------------------------------------------------------------------------------------------------------------------------------------------------------------------------------------------------------------------------------------------------------------------|----------------------------------------------|
|        | PARAPET AND RAILING                    |                                                                                                                                                                                                                                                                                                                                                                                                                                                                                                                                                                                                                                                                                                                                                                                                                                                                                                                                                                                                                                                                                                                                                                                                                                                                                                                                                                                                                                                                                                                                                                                                                                                                                                                                                                                                                                                                                                                                                                                                                                                                                                                                   | RAISED PLANTERS -<br>SHRUBS AND PERENNIALS   |
|        | 500mm PEASTONE<br>MAINTENANCE EDGE     |                                                                                                                                                                                                                                                                                                                                                                                                                                                                                                                                                                                                                                                                                                                                                                                                                                                                                                                                                                                                                                                                                                                                                                                                                                                                                                                                                                                                                                                                                                                                                                                                                                                                                                                                                                                                                                                                                                                                                                                                                                                                                                                                   | SMALL ORNAMENTAL TREES /<br>MULTISTEM SHRUBS |
|        | PAVERS TYPE 1                          | NAME AND A DESCRIPTION OF A DESCRIPTION OF<br>A DESCRIPTION OF A DESCRIPTIONO |                                              |
|        | PAVERS TYPE 2                          |                                                                                                                                                                                                                                                                                                                                                                                                                                                                                                                                                                                                                                                                                                                                                                                                                                                                                                                                                                                                                                                                                                                                                                                                                                                                                                                                                                                                                                                                                                                                                                                                                                                                                                                                                                                                                                                                                                                                                                                                                                                                                                                                   | CONIFEROUS SHRUBS                            |
| 0000   | STEPPING STONES                        |                                                                                                                                                                                                                                                                                                                                                                                                                                                                                                                                                                                                                                                                                                                                                                                                                                                                                                                                                                                                                                                                                                                                                                                                                                                                                                                                                                                                                                                                                                                                                                                                                                                                                                                                                                                                                                                                                                                                                                                                                                                                                                                                   | PERENNIAL PLANTING                           |
|        | LOW, POLLINATOR-FRIEND<br>GROUNDCOVERS | DLY                                                                                                                                                                                                                                                                                                                                                                                                                                                                                                                                                                                                                                                                                                                                                                                                                                                                                                                                                                                                                                                                                                                                                                                                                                                                                                                                                                                                                                                                                                                                                                                                                                                                                                                                                                                                                                                                                                                                                                                                                                                                                                                               |                                              |