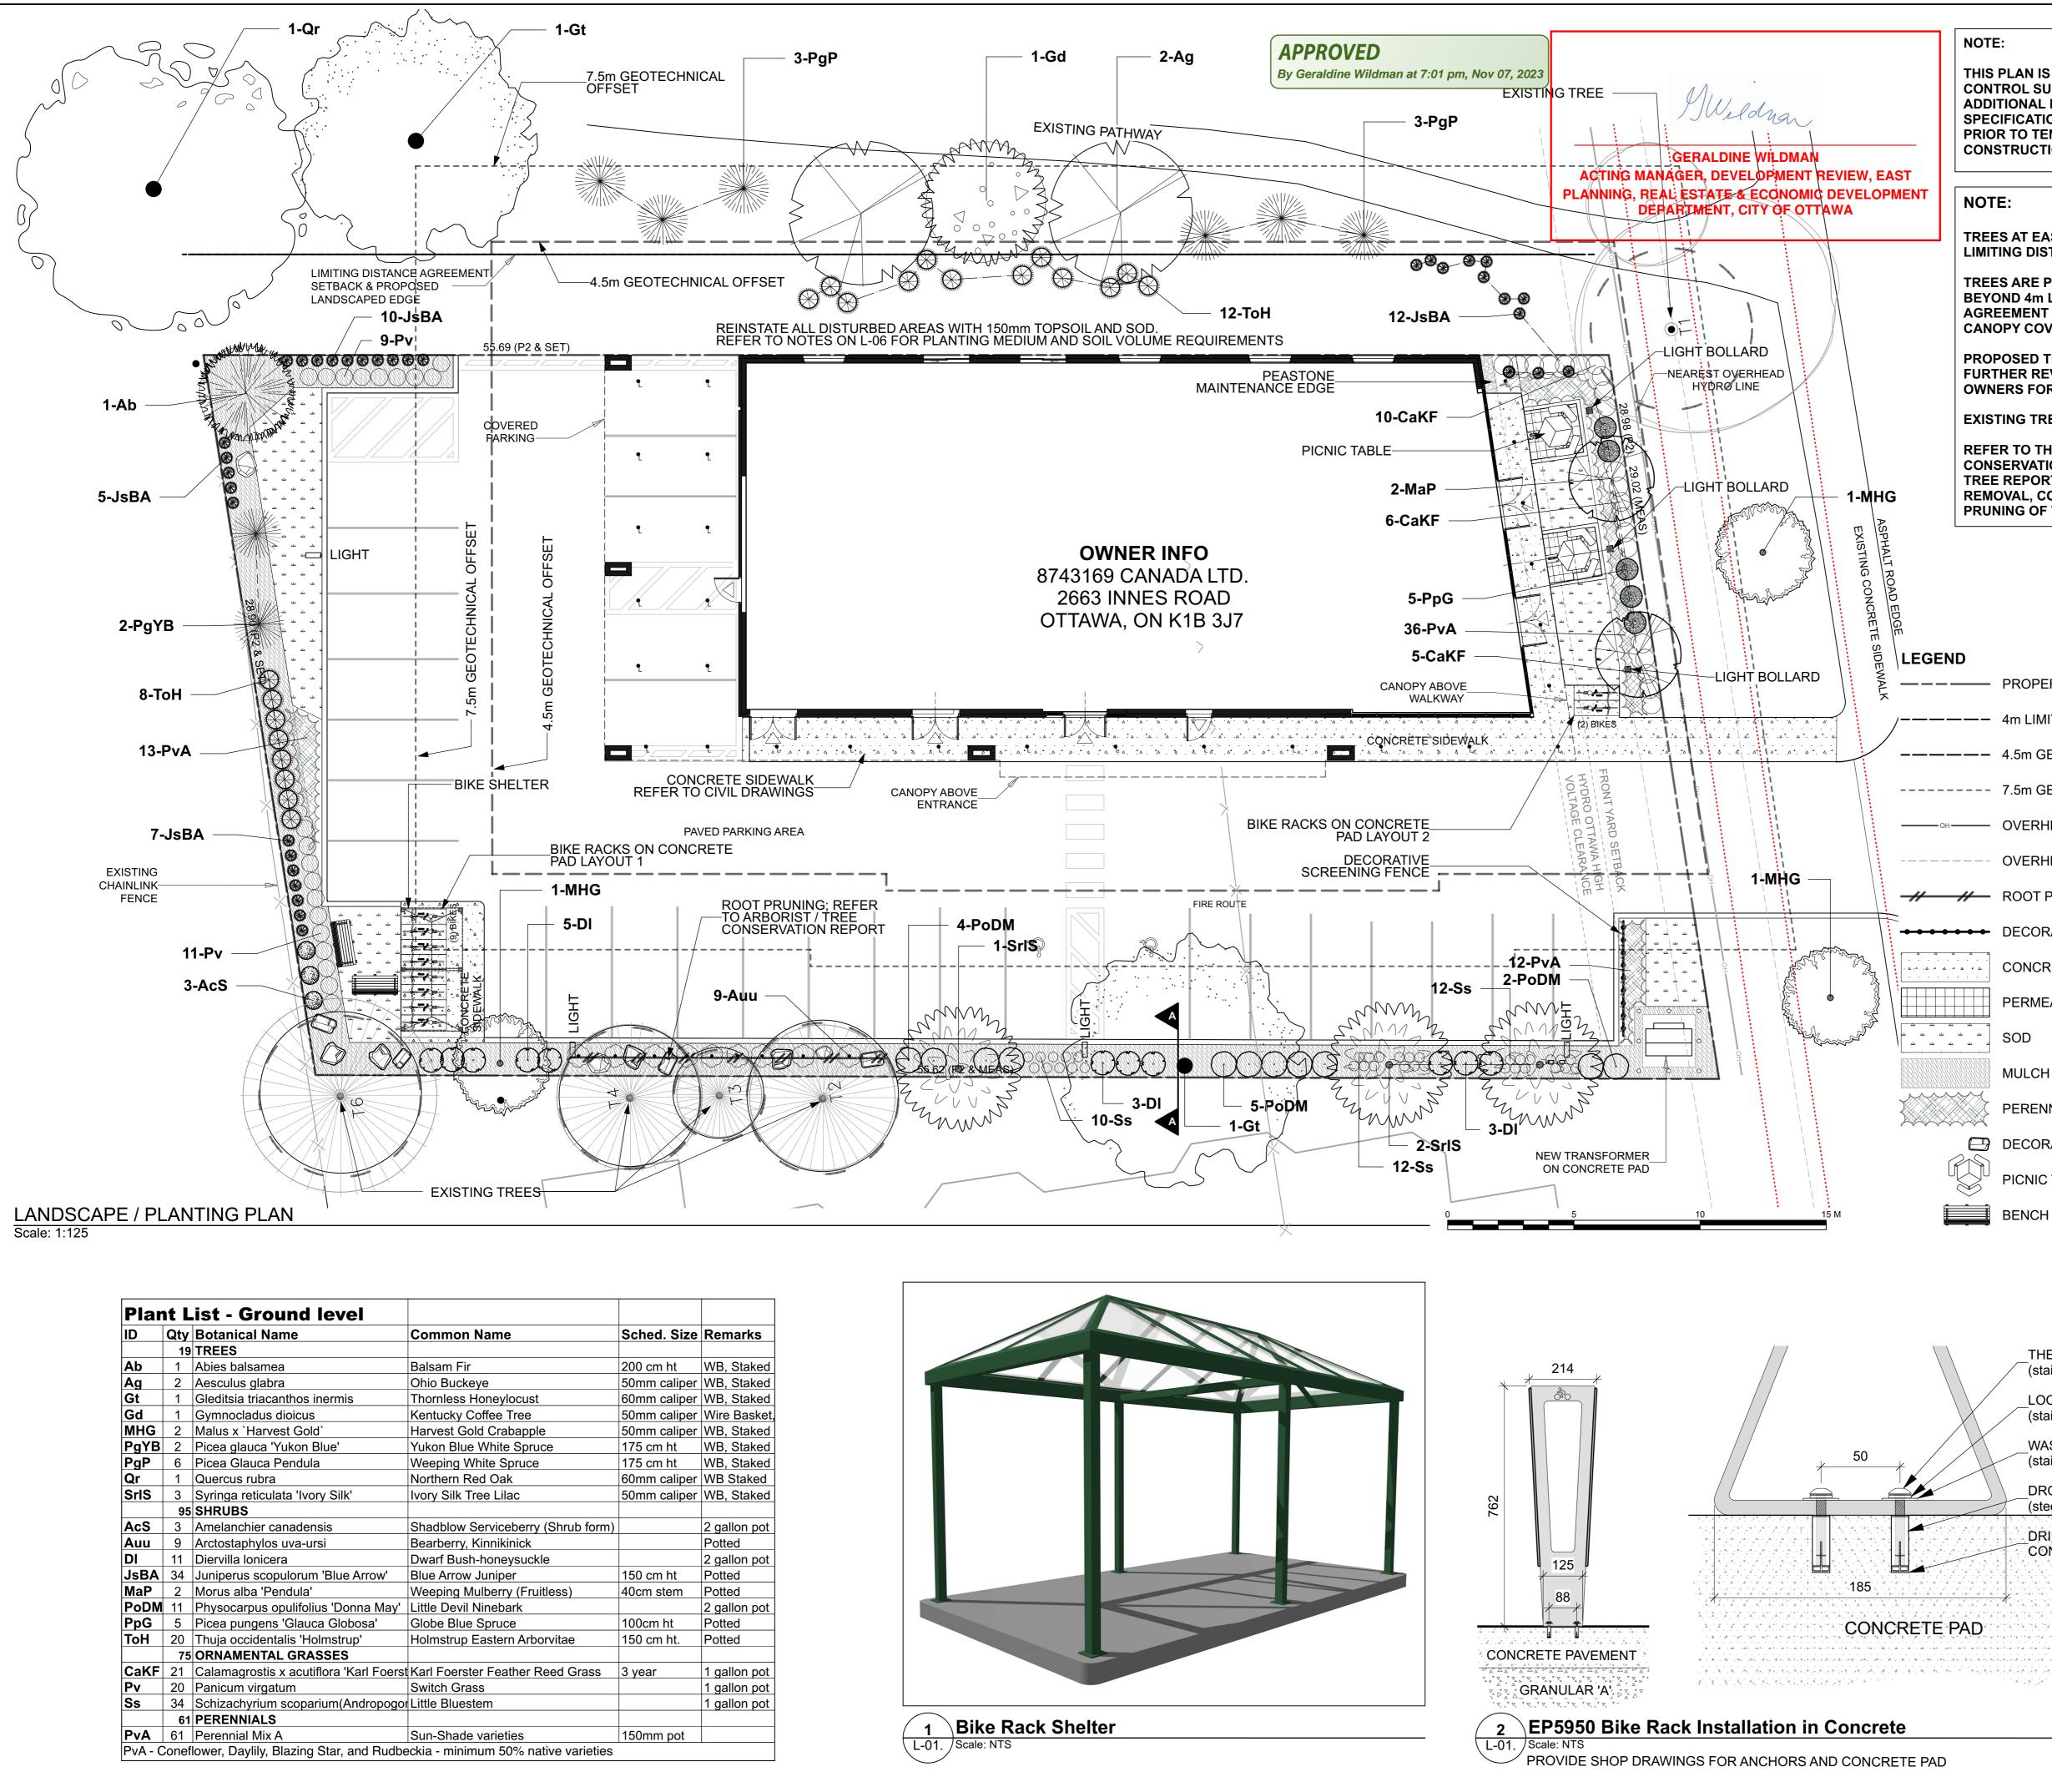

| ID   | Qtv | Botanical Name                          | Common Name                        | Sched. Size  | Remarks     |
|------|-----|-----------------------------------------|------------------------------------|--------------|-------------|
|      |     | TREES                                   |                                    |              |             |
| Ab   | 1   | Abies balsamea                          | Balsam Fir                         | 200 cm ht    | WB, Staked  |
| Ag   | 2   | Aesculus glabra                         | Ohio Buckeye                       | 50mm caliper | WB, Staked  |
| Gt   | 1   | Gleditsia triacanthos inermis           | Thornless Honeylocust              | 60mm caliper | WB, Staked  |
| Gd   | 1   | Gymnocladus dioicus                     | Kentucky Coffee Tree               | 50mm caliper | Wire Baske  |
| MHG  | 2   | Malus x `Harvest Gold`                  | Harvest Gold Crabapple             | 50mm caliper | WB, Staked  |
| PgYB | 2   | Picea glauca 'Yukon Blue'               | Yukon Blue White Spruce            | 175 cm ht    | WB, Staked  |
| PgP  | 6   | Picea Glauca Pendula                    | Weeping White Spruce               | 175 cm ht    | WB, Staked  |
| Qr   | 1   | Quercus rubra                           | Northern Red Oak                   | 60mm caliper | WB Staked   |
| SrIS | 3   | Syringa reticulata 'Ivory Silk'         | Ivory Silk Tree Lilac              | 50mm caliper | WB, Stake   |
|      |     | SHRUBS                                  |                                    |              |             |
| AcS  | 3   | Amelanchier canadensis                  | Shadblow Serviceberry (Shrub form) |              | 2 gallon po |
| Auu  | 9   | Arctostaphylos uva-ursi                 | Bearberry, Kinnikinick             |              | Potted      |
| DI   | 11  | Diervilla lonicera                      | Dwarf Bush-honeysuckle             |              | 2 gallon po |
| JsBA | 34  | Juniperus scopulorum 'Blue Arrow'       | Blue Arrow Juniper                 | 150 cm ht    | Potted      |
| MaP  | 2   | Morus alba 'Pendula'                    | Weeping Mulberry (Fruitless)       | 40cm stem    | Potted      |
| PoDM | 11  | Physocarpus opulifolius 'Donna May'     | Little Devil Ninebark              |              | 2 gallon po |
| PpG  | 5   | Picea pungens 'Glauca Globosa'          | Globe Blue Spruce                  | 100cm ht     | Potted      |
| ТоН  | 20  | Thuja occidentalis 'Holmstrup'          | Holmstrup Eastern Arborvitae       | 150 cm ht.   | Potted      |
|      | 75  | ORNAMENTAL GRASSES                      |                                    |              |             |
| CaKF | 21  | Calamagrostis x acutiflora 'Karl Foerst | Karl Foerster Feather Reed Grass   | 3 year       | 1 gallon po |
| Pv   | 20  | Panicum virgatum                        | Switch Grass                       |              | 1 gallon po |
| Ss   | 34  | Schizachyrium scoparium(Andropogor      | Little Bluestem                    |              | 1 gallon po |
|      | 61  | PERENNIALS                              |                                    |              |             |
| PvA  | 61  | Perennial Mix A                         | Sun-Shade varieties                | 150mm pot    |             |

## NOTE: THIS PLAN IS ISSUED FOR SITE PLAN CONTROL SUBMISSION ONLY. INTEGRATED DESIGN ADDITIONAL DETAILING AND ENGINEERING + ARCHITECTURE SPECIFICATIONS ARE REQUIRED PRIOR TO TENDERING OR 595 BYRON AVE OTTAWA, ONT. K1A 4C4 CONSTRUCTION. T 613.728.0008. E info@integrateddesign.ca NOTE: **Ruhland & Associates Ltd** TREES AT EASTSIDE BEYOND 4m LIMITING DISTANCE AGREEMENT landscape architecture • urban design • site planning Ph 613-224-4744 Fx 613-224-1131 a.ca www.rala.ca TREES ARE PROPOSED AT EAST SIDE **BEYOND 4m LIMITING DISTANCE** AGREEMENT AIMING TOWARDS 40% CANOPY COVERAGE TARGET. GENERAL NOTES PROPOSED TREES ARE TO BE .1 All general site information and conditions FURTHER REVIEWED WITH THE compiled from existing plans, surveys and consultant's field notes. Report all discrepancies **OWNERS FOR CONFIRMATION.** prior to any work. No responsibility is born by the Consultant for unknown subsurface **EXISTING TREES:** conditions. .2 The location of the utilities is approximate only, and the exact location should be **REFER TO THE ARBORIST / TREE** determined by consulting the municipal CONSERVATION REPORT BY OTTAWA authorities and utility companies concerned. The TREE REPORT FOR RETENTION, Contractor shall prove the location of utilities **REMOVAL, CONSERVATION AND ROOT** and shall be responsible for adequate protection from damage. .3 All dimensions shown are to be verified on PRUNING OF THE EXISTING TREES. site prior to any construction. No deviations are to be made from the layouts as shown on this plan without prior consultation with the Landscape Architect and Owner. .4 Obtain approval of the Consultant(s) for granular base and layout of all pavement areas prior to construction. .5 Stake planting locations and receive approval of Landscape Architect, prior to excavation of any planting pits. No substitutions of plant material shall be made without prior approval of the Landscape Architect. .6 Where clay is encountered proper drainage ———— PROPERTY LINE must be ensured in tree/shrub pits, prior to planting. Have method approved by Landscape Architect. ----- 4m LIMITING DISTANCE AGREEMENT .7 Maintain positive surface runoff through the entire construction period. .8 Reinstate all areas and items damaged as ----- 4.5m GEOTECHNICAL OFFSET a result of construction activities. ----- 7.5m GEOTECHNICAL OFFSET ------ OVERHEAD WIRE ----- OVERHEAD WIRE 2m OFFSET DECORATIVE DECORATIVE FENCE CONCRETE SIDEWALK 6 PERMEABLE PAVERS 5 4 Requested revisions 2023/10/05 ىلە ئلە بلە بلە علد عله عله عله عله ه عله عله مله مله SOD 2023/08/31 3 Issued for Site Plan Application 2 Issued for Site Plan Application 2023/06/30 MULCH 2022/12/21 1 Issued for Site Plan Application IUMBER/ IUMÉRO MILESTONE / FAIT SAILLANT DATE: (Y/M/D) (A/M/J) PERENNIAL VARIETIES ARCHITECT CONSULTANT DECORATIVE ROCKS **PICNIC TABLE** BENCH NORTH CONSULTANT THEFT-PROOF BOLT (stainless) 6mm LOCK WASHER (stainless) 6mm WASHER PROJECT / LOCATION (stainless) 6mm **4-Storey Mixed Use Building** 8743169 Canada Ltd **DROP IN ANCHOR** (steel) 2663 Innes Road DRILLED HOLE IN Ottawa, Ontario CONCRETE: 10 X 25mm SHEET NAME: LANDSCAPE / PLANTING PLAN DATE: DESIGNED BY / CONCU PAR CHECKED BY / VERIFIE PAR M.R. A.A. / T.F. SCALE / ECHELLE DRAWN BY / DESSINE PA T.F. SHEET NO ROJECT NO. L-01.