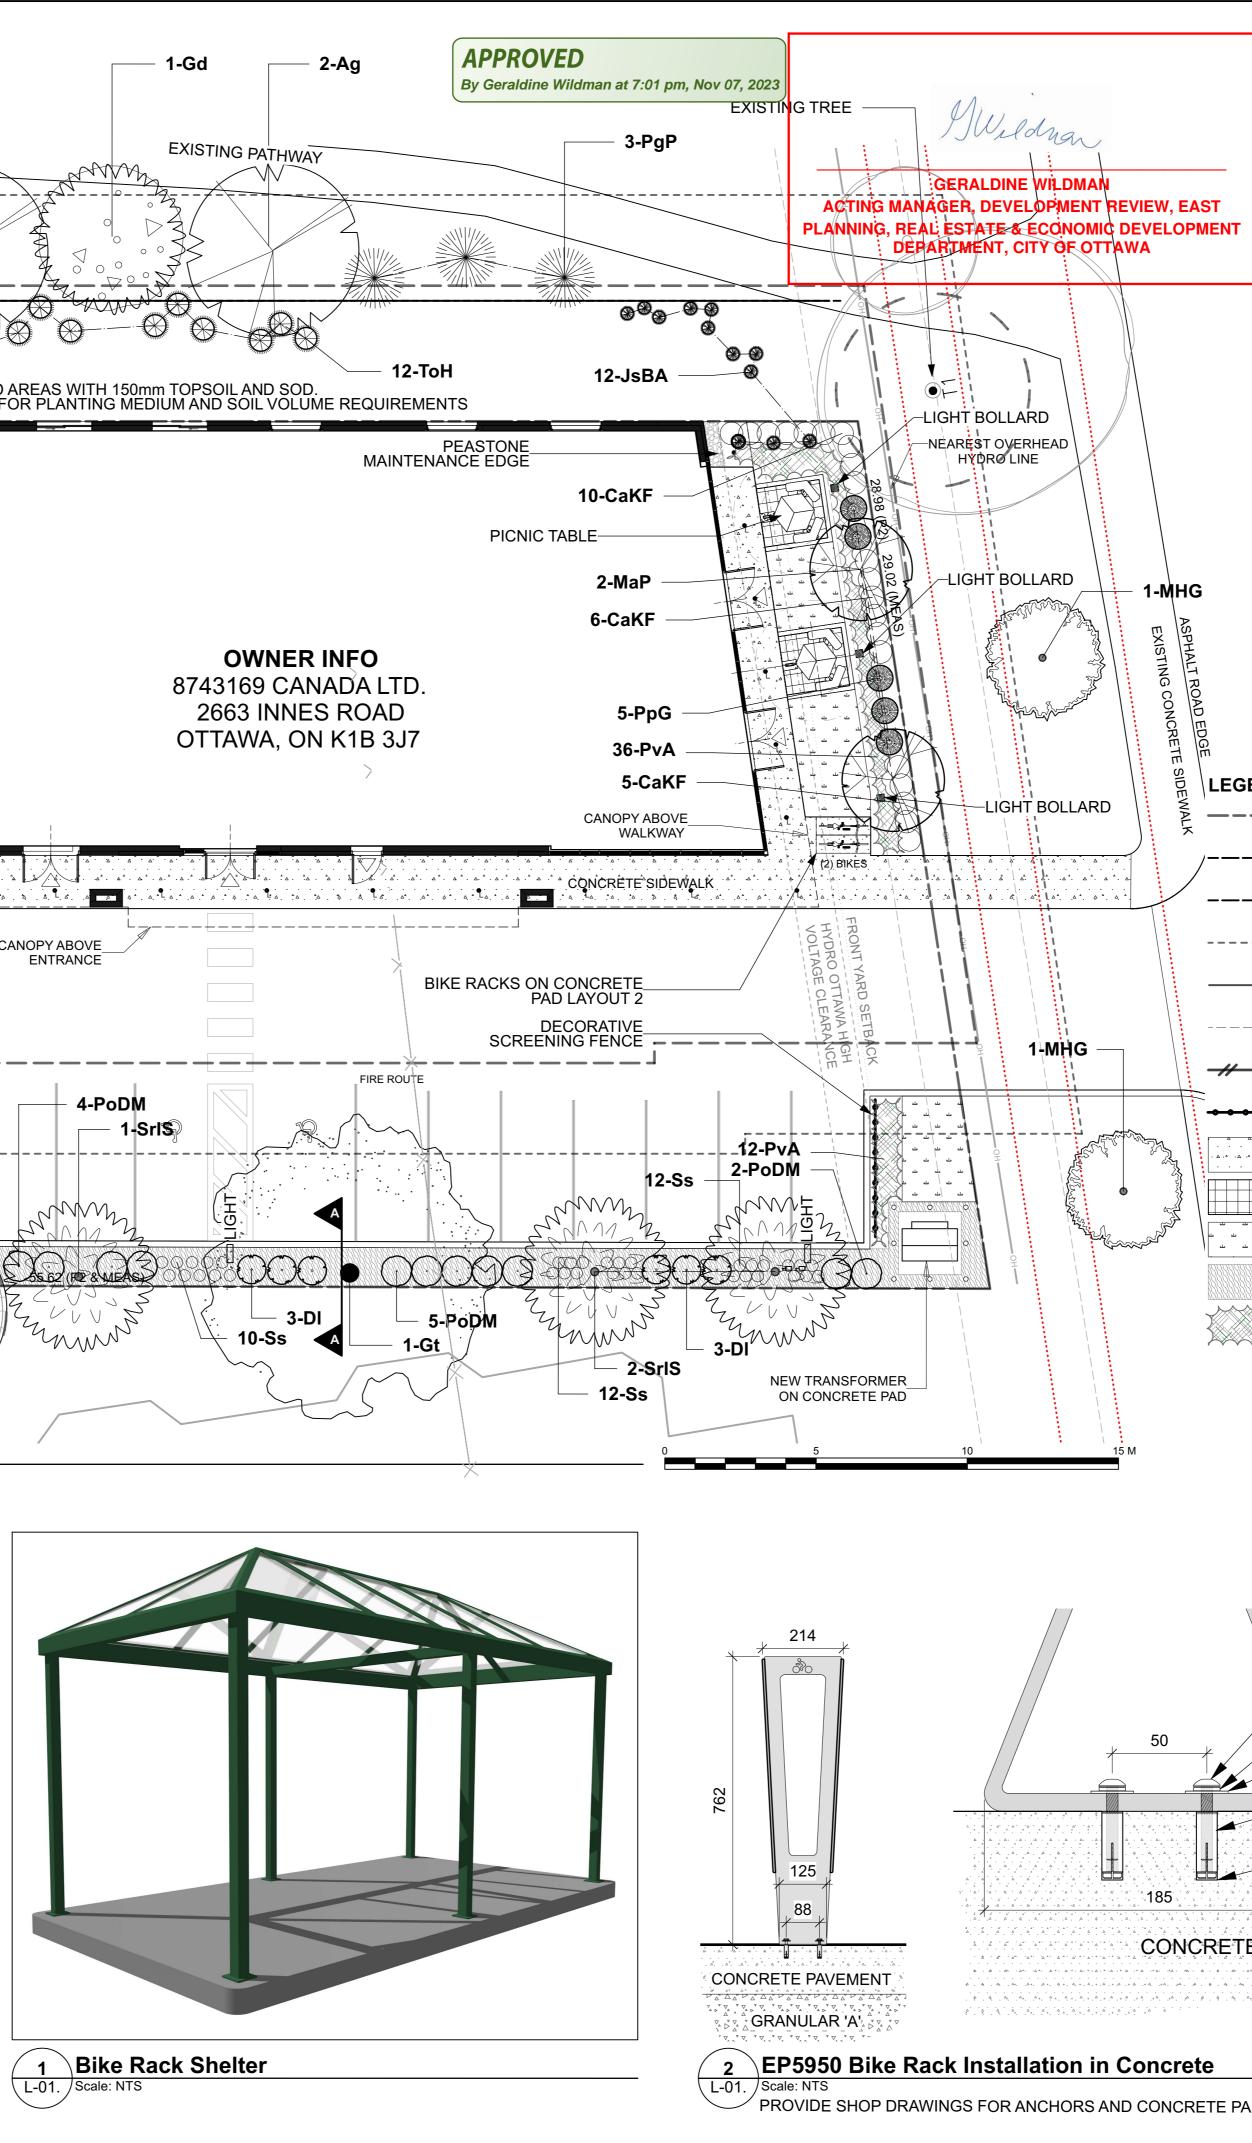

## NOTE: THIS PLAN IS ISSUED FOR SITE PLAN CONTROL SUBMISSION ONLY. INTEGRATED DESIGN ADDITIONAL DETAILING AND ENGINEERING + ARCHITECTURE SPECIFICATIONS ARE REQUIRED PRIOR TO TENDERING OR 595 BYRON AVE OTTAWA, ONT. K1A 4C4 CONSTRUCTION. T 613.728.0008. E info@integrateddesign.ca NOTE: **Ruhland & Associates Ltd** TREES AT EASTSIDE BEYOND 4m LIMITING DISTANCE AGREEMENT landscape architecture • urban design • site planning Ph 613-224-4744 Fx 613-224-1131 a.ca www.rala.ca TREES ARE PROPOSED AT EAST SIDE **BEYOND 4m LIMITING DISTANCE** AGREEMENT AIMING TOWARDS 40% CANOPY COVERAGE TARGET. GENERAL NOTES PROPOSED TREES ARE TO BE .1 All general site information and conditions FURTHER REVIEWED WITH THE compiled from existing plans, surveys and consultant's field notes. Report all discrepancies **OWNERS FOR CONFIRMATION.** prior to any work. No responsibility is born by the Consultant for unknown subsurface **EXISTING TREES:** conditions. .2 The location of the utilities is approximate only, and the exact location should be **REFER TO THE ARBORIST / TREE** determined by consulting the municipal CONSERVATION REPORT BY OTTAWA authorities and utility companies concerned. The TREE REPORT FOR RETENTION, Contractor shall prove the location of utilities **REMOVAL, CONSERVATION AND ROOT** and shall be responsible for adequate protection from damage. .3 All dimensions shown are to be verified on PRUNING OF THE EXISTING TREES. site prior to any construction. No deviations are to be made from the layouts as shown on this plan without prior consultation with the Landscape Architect and Owner. .4 Obtain approval of the Consultant(s) for granular base and layout of all pavement areas prior to construction. .5 Stake planting locations and receive approval of Landscape Architect, prior to excavation of any planting pits. No substitutions of plant material shall be made without prior approval of the Landscape Architect. .6 Where clay is encountered proper drainage ———— PROPERTY LINE must be ensured in tree/shrub pits, prior to planting. Have method approved by Landscape Architect. ----- 4m LIMITING DISTANCE AGREEMENT .7 Maintain positive surface runoff through the entire construction period. .8 Reinstate all areas and items damaged as ----- 4.5m GEOTECHNICAL OFFSET a result of construction activities. ----- 7.5m GEOTECHNICAL OFFSET ------ OVERHEAD WIRE ----- OVERHEAD WIRE 2m OFFSET DECORATIVE DECORATIVE FENCE CONCRETE SIDEWALK 6 PERMEABLE PAVERS 5 4 Requested revisions 2023/10/05 ىلە ئلە بلە بلە علد عله عله عله عله ه عله عله مله مله SOD 2023/08/31 3 Issued for Site Plan Application 2 Issued for Site Plan Application 2023/06/30 MULCH 2022/12/21 1 Issued for Site Plan Application IUMBER/ IUMÉRO MILESTONE / FAIT SAILLANT DATE: (Y/M/D) (A/M/J) PERENNIAL VARIETIES ARCHITECT CONSULTANT DECORATIVE ROCKS **PICNIC TABLE** BENCH NORTH CONSULTANT THEFT-PROOF BOLT (stainless) 6mm LOCK WASHER (stainless) 6mm WASHER PROJECT / LOCATION (stainless) 6mm **4-Storey Mixed Use Building** 8743169 Canada Ltd **DROP IN ANCHOR** (steel) 2663 Innes Road DRILLED HOLE IN Ottawa, Ontario CONCRETE: 10 X 25mm SHEET NAME: LANDSCAPE / PLANTING PLAN DATE: DESIGNED BY / CONCU PAR CHECKED BY / VERIFIE PAR M.R. A.A. / T.F. SCALE / ECHELLE DRAWN BY / DESSINE PA T.F. SHEET NO ROJECT NO. L-01.