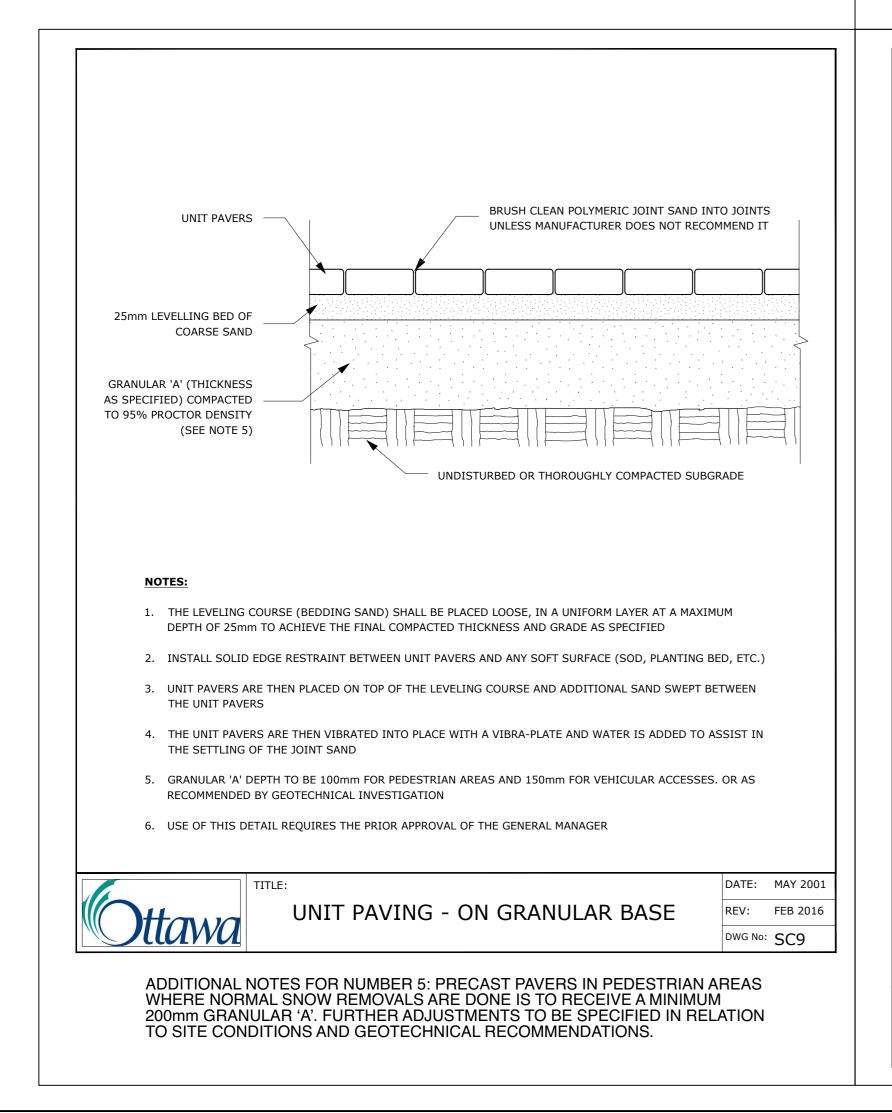

## NOTES:

## TREES ARE TO BE INSTALLED AS PER CITY STANDARD DETAILS; SOIL VOLUME AS PER BELOW NOTES AND MATRIX ON SHEET L-01.

- STANDARD TREE SOIL VOLUMES QUANTITIES INCLUDE THE TOP 900-1000mm OF SOIL/EXISTING SUBSOIL LAYER TO CALCULATE TOTAL SOIL VOLUMES REQUIRED BY THE CITY OF OTTAWA FOR SUSTAINABLE TREE GROWTH. WHERE LARGER SOFT AREAS ARE AVAILABLE, THE TOP 400-500mm LAYER IS USED TO CALCULATE SOIL VOLUMES.

- WHERE EXISTING MATERIAL BELOW THE SPECIFIED TOPSOIL IS NOT CONDUCIVE TO TREE GROWTH, AN ADDITIONAL LAYER OF PLANTING MEDIUM IS TO BE INSTALLED BELOW SPECIFIED TOPSOIL DEPTH TO OBTAIN THE SOIL VOLUME DEPTH REQUIRED.

- REFER TO SOIL VOLUME MATRIX AND PLANS FOR AREA WHERE TREE SOIL VOLUMES ARE REQUIRED.







| MINIMUM 1 STAKE 2400MM LONG ON WINDW<br>WITH NO. 12 GALVANIZED WIRE ENCASED IN<br>RUBBER HOSE, ALLOWING SLACK IN GALVAN<br>STAKES AFTER ONE YEAR. STAKE BEYOND ED<br>ROOT COLLAR TO BE SET 100mm ABOVE FINI                                                                                                                                                                                                                                                                                                                                                                                                                                                                                                                                    | I 12mm DIAMETER<br>IZED WIRE. REMOVE<br>IGE OF ROOT BALL