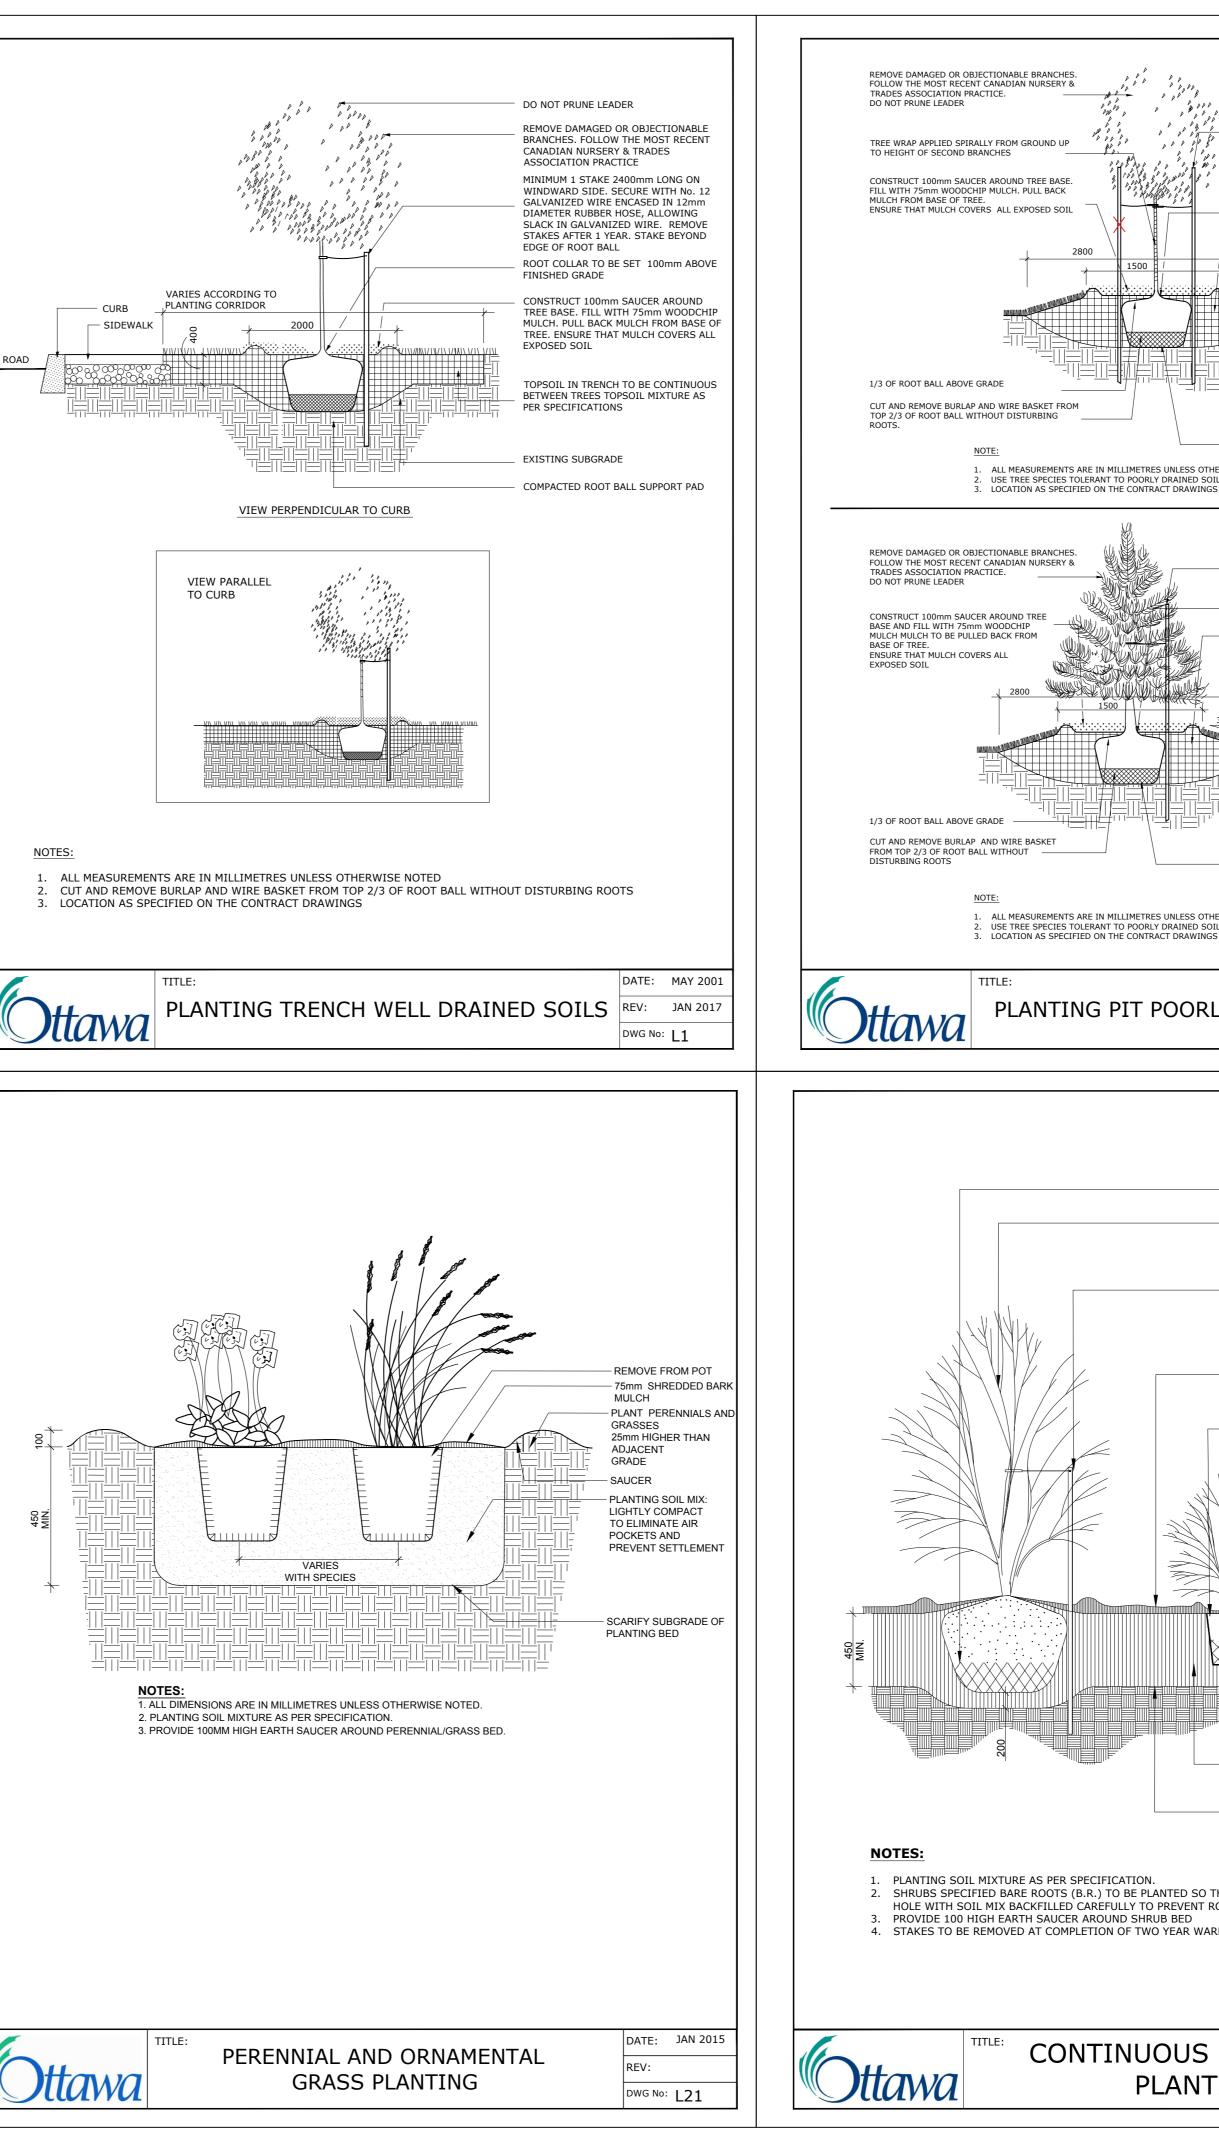

## NOTES:

## TREES ARE TO BE INSTALLED AS PER CITY STANDARD DETAILS; SOIL VOLUME AS PER BELOW NOTES AND MATRIX ON SHEET L-01.

- STANDARD TREE SOIL VOLUMES QUANTITIES INCLUDE THE TOP 900-1000mm OF SOIL/EXISTING SUBSOIL LAYER TO CALCULATE TOTAL SOIL VOLUMES REQUIRED BY THE CITY OF OTTAWA FOR SUSTAINABLE TREE GROWTH. WHERE LARGER SOFT AREAS ARE AVAILABLE, THE TOP 400-500mm LAYER IS USED TO CALCULATE SOIL VOLUMES.

- WHERE EXISTING MATERIAL BELOW THE SPECIFIED TOPSOIL IS NOT CONDUCIVE TO TREE GROWTH, AN ADDITIONAL LAYER OF PLANTING MEDIUM IS TO BE INSTALLED BELOW SPECIFIED TOPSOIL DEPTH TO OBTAIN THE SOIL VOLUME DEPTH REQUIRED.

- REFER TO SOIL VOLUME MATRIX AND PLANS FOR AREA WHERE TREE SOIL VOLUMES ARE REQUIRED.







| MINIMUM 1 STAKE 2400MM LONG ON WINDW<br>WITH NO. 12 GALVANIZED WIRE ENCASED IN<br>RUBBER HOSE, ALLOWING SLACK IN GALVAN<br>STAKES AFTER ONE YEAR. STAKE BEYOND ED<br>ROOT COLLAR TO BE SET 100mm ABOVE FINI                                                                                                                                                                                                                                                                                                                                                                                                                                                                                                                                    | I 12mm DIAMETER<br>IZED WIRE. REMOVE<br>IGE OF ROOT BALL