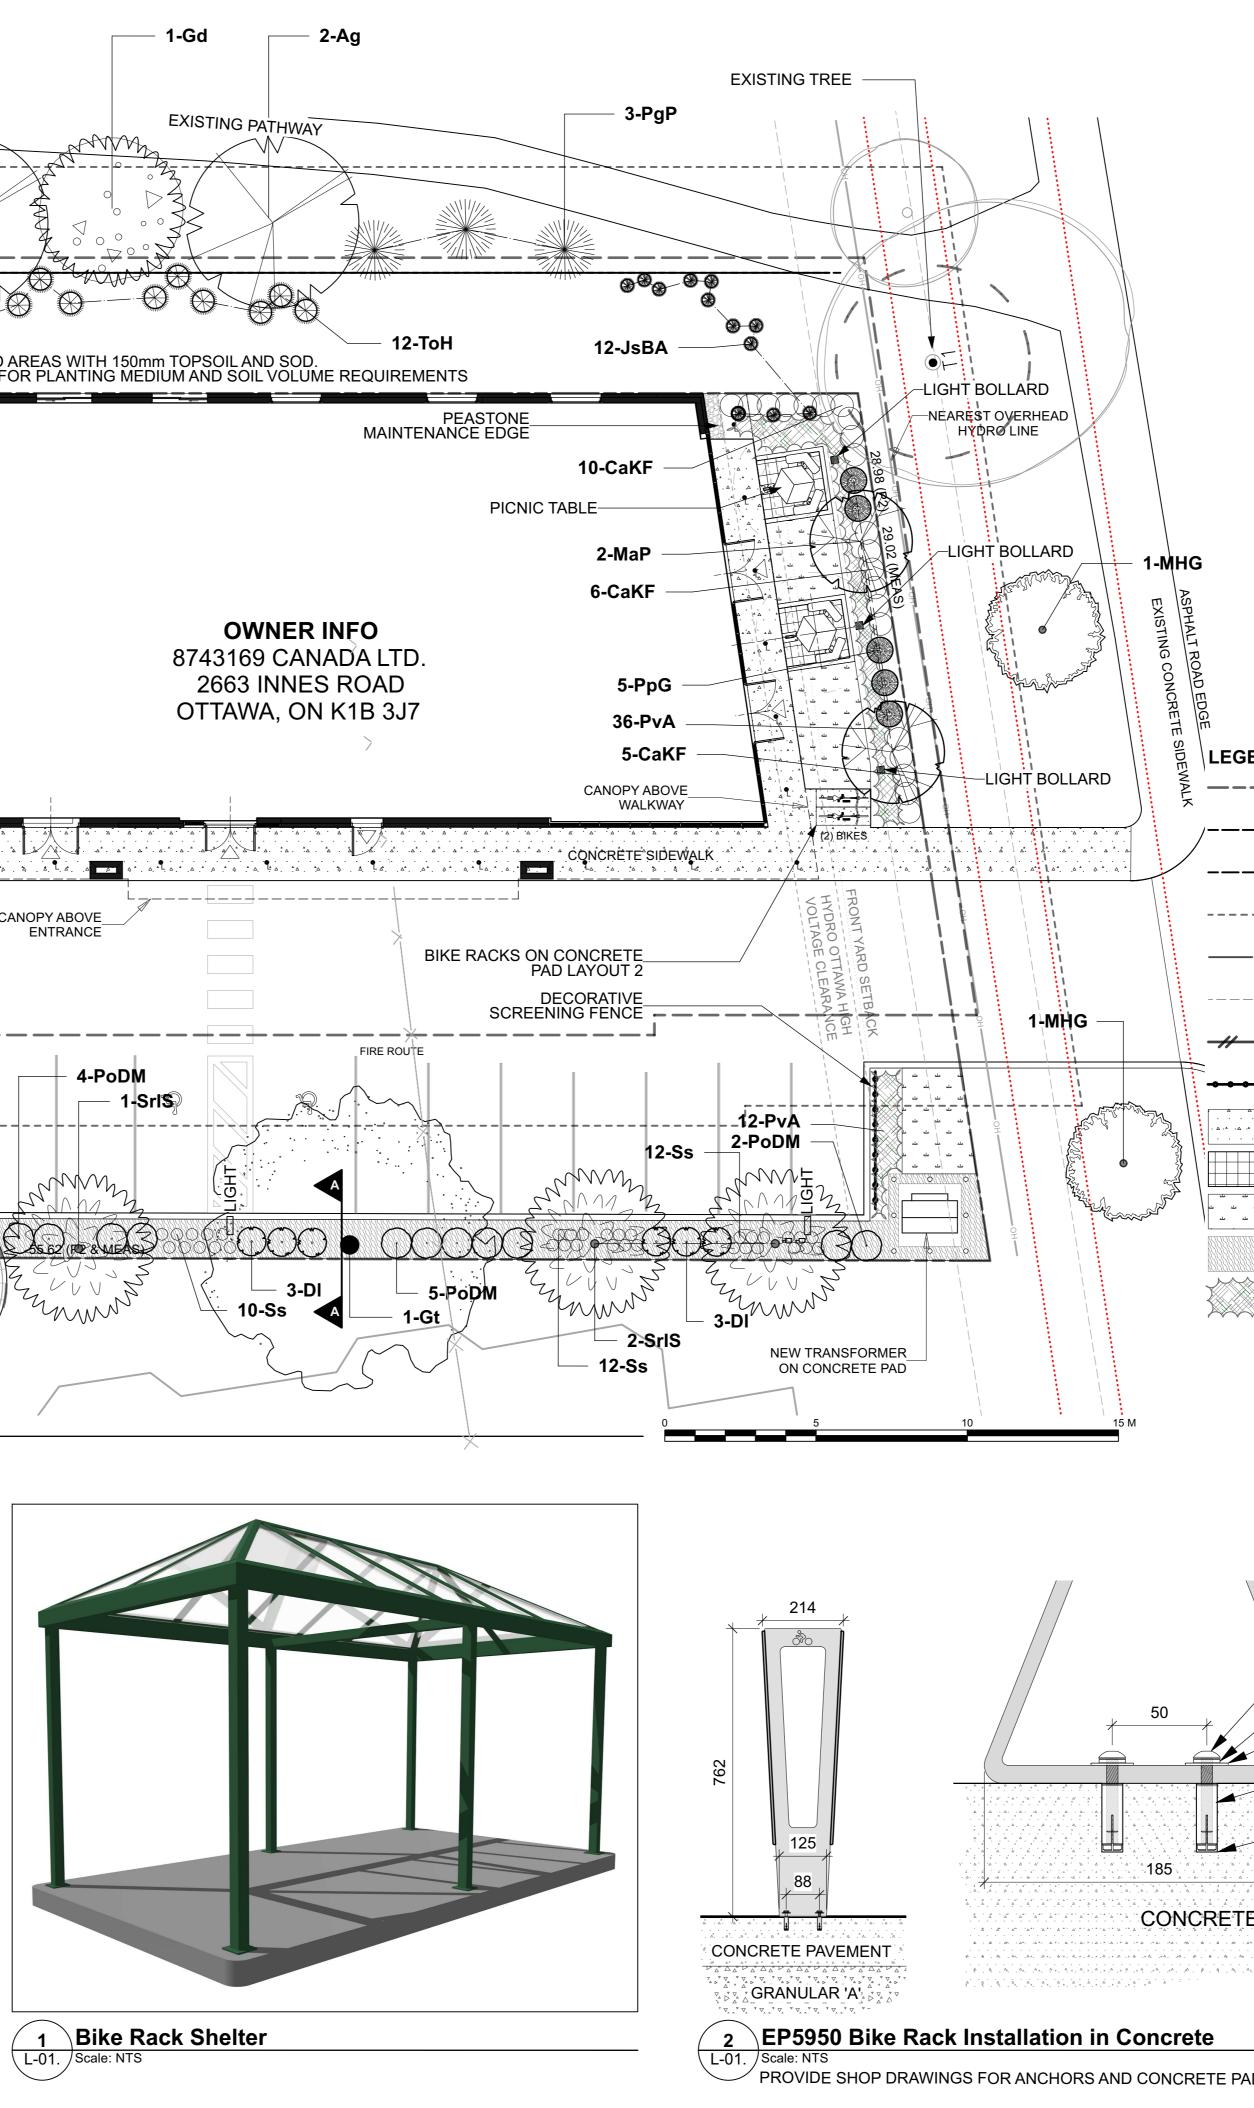

## NOTE: THIS PLAN IS ISSUED FOR SITE PLAN CONTROL SUBMISSION ONLY. INTEGRATED DESIGN ADDITIONAL DETAILING AND ENGINEERING + ARCHITECTURE SPECIFICATIONS ARE REQUIRED PRIOR TO TENDERING OR 595 BYRON AVE OTTAWA, ONT. K1A 4C4 CONSTRUCTION. T 613.728.0008. E info@integrateddesign.ca NOTE: **Ruhland & Associates Ltd** TREES AT EASTSIDE BEYOND 4m LIMITING DISTANCE AGREEMENT landscape architecture • urban design • site planning Ph 613-224-4744 Fx 613-224-1131 a.ca www.rala.ca TREES ARE PROPOSED AT EAST SIDE **BEYOND 4m LIMITING DISTANCE** AGREEMENT AIMING TOWARDS 40% CANOPY COVERAGE TARGET. GENERAL NOTES PROPOSED TREES ARE TO BE .1 All general site information and conditions FURTHER REVIEWED WITH THE compiled from existing plans, surveys and consultant's field notes. Report all discrepancies **OWNERS FOR CONFIRMATION.** prior to any work. No responsibility is born by the Consultant for unknown subsurface **EXISTING TREES:** conditions. .2 The location of the utilities is approximate only, and the exact location should be **REFER TO THE ARBORIST / TREE** determined by consulting the municipal CONSERVATION REPORT BY OTTAWA authorities and utility companies concerned. The TREE REPORT FOR RETENTION, Contractor shall prove the location of utilities **REMOVAL, CONSERVATION AND ROOT** and shall be responsible for adequate protection from damage. .3 All dimensions shown are to be verified on site prior to any construction. No deviations are PRUNING OF THE EXISTING TREES. to be made from the layouts as shown on this plan without prior consultation with the Landscape Architect and Owner. .4 Obtain approval of the Consultant(s) for granular base and layout of all pavement areas prior to construction. .5 Stake planting locations and receive approval of Landscape Architect, prior to excavation of any planting pits. No substitutions of plant material shall be made without prior approval of the Landscape Architect. .6 Where clay is encountered proper drainage ———— PROPERTY LINE must be ensured in tree/shrub pits, prior to planting. Have method approved by Landscape Architect. ----- 4m LIMITING DISTANCE AGREEMENT .7 Maintain positive surface runoff through the entire construction period. .8 Reinstate all areas and items damaged as ----- 4.5m GEOTECHNICAL OFFSET a result of construction activities. ----- 7.5m GEOTECHNICAL OFFSET ------ OVERHEAD WIRE ----- OVERHEAD WIRE 2m OFFSET H ROOT PRUNING DECORATIVE DECORATIVE FENCE CONCRETE SIDEWALK 6 PERMEABLE PAVERS 5 4 Requested revisions 2023/10/05 ىلە ئلە بلە بلە علد عله عله عله عله ه عله عله مله مله SOD 2023/08/31 3 Issued for Site Plan Application 2023/06/30 2 Issued for Site Plan Application MULCH 2022/12/21 1 Issued for Site Plan Application IUMBER/ IUMÉRO MILESTONE / FAIT SAILLANT DATE: (Y/M/D) (A/M/J) PERENNIAL VARIETIES ARCHITECT CONSULTANT DECORATIVE ROCKS PICNIC TABLE BENCH NORTH CONSULTANT THEFT-PROOF BOLT (stainless) 6mm LOCK WASHER (stainless) 6mm WASHER PROJECT / LOCATION (stainless) 6mm 4-Storey Mixed Use Building 8743169 Canada Ltd **DROP IN ANCHOR** (steel) 2663 Innes Road DRILLED HOLE IN Ottawa, Ontario CONCRETE: 10 X 25mm SHEET NAME: LANDSCAPE / PLANTING PLAN DATE: DESIGNED BY / CONCU PAR CHECKED BY / VERIFIE PAR M.R. A.A. / T.F. SCALE / ECHELLE DRAWN BY / DESSINE PA T.F. SHEET NO ROJECT NO. L-01.