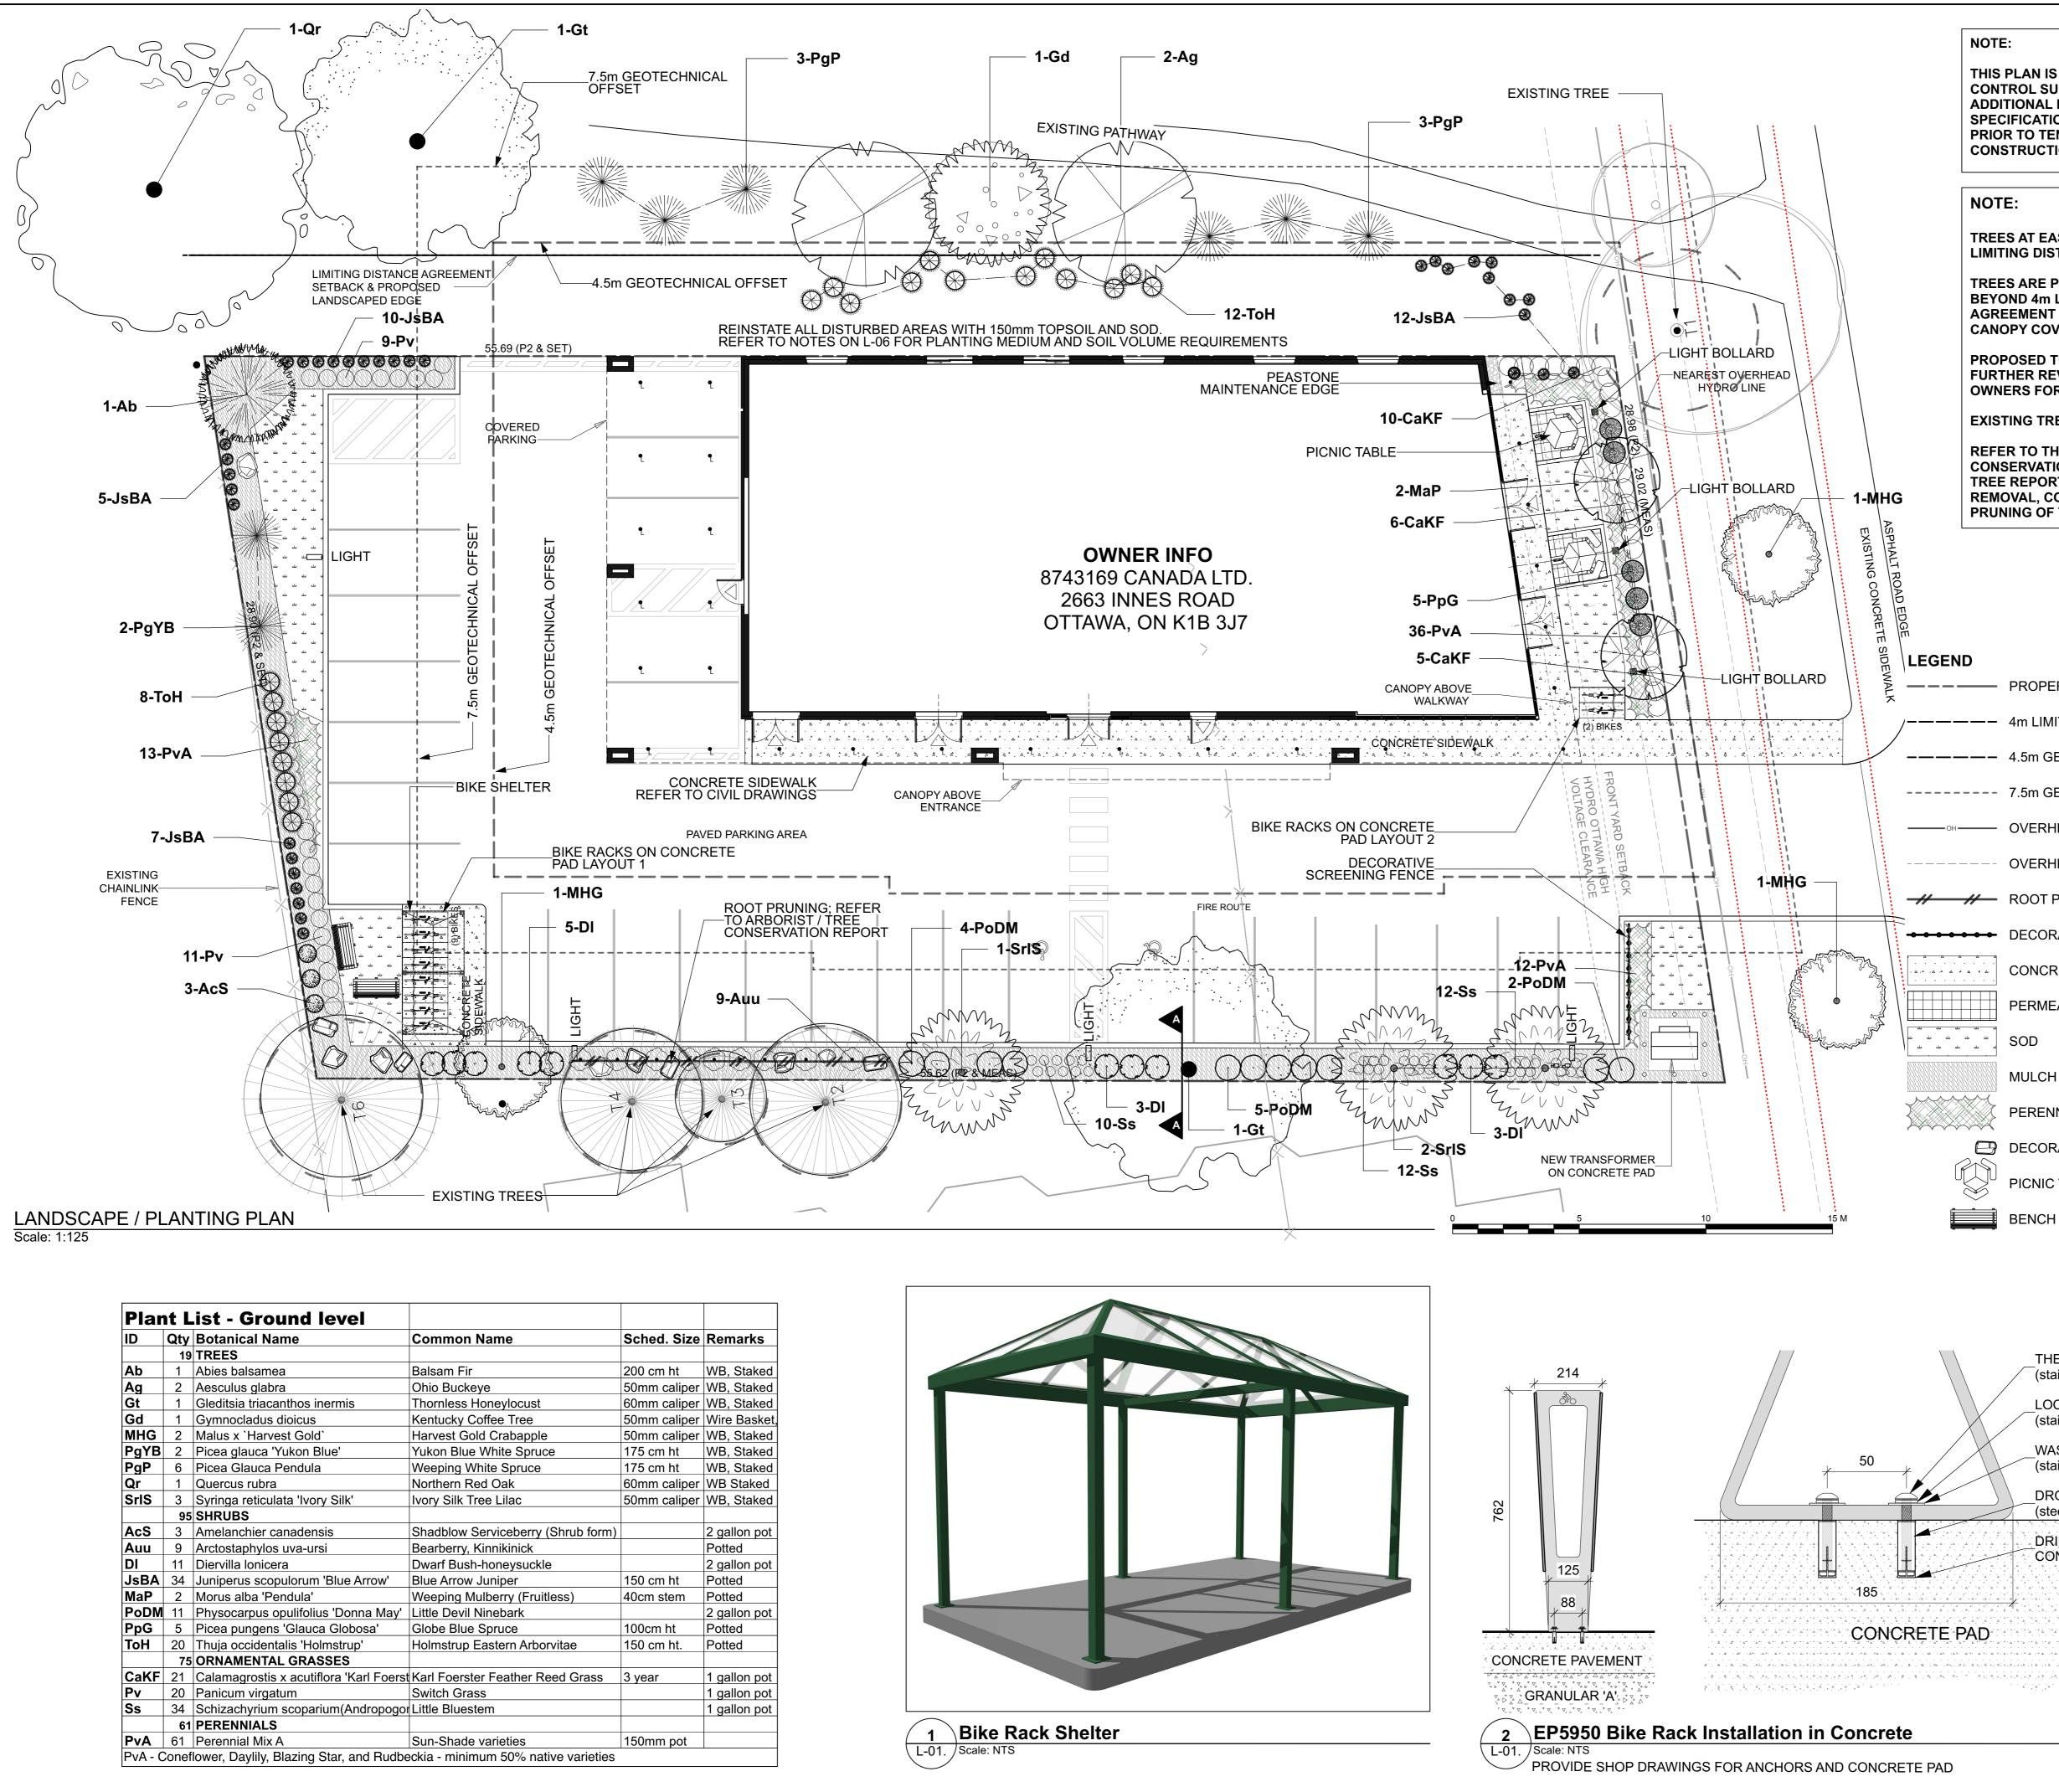

| ID   | Qtv | Botanical Name                          | Common Name                        | Sched. Size  | Remarks     |
|------|-----|-----------------------------------------|------------------------------------|--------------|-------------|
|      |     | TREES                                   |                                    |              |             |
| Ab   | 1   | Abies balsamea                          | Balsam Fir                         | 200 cm ht    | WB, Staked  |
| Ag   | 2   | Aesculus glabra                         | Ohio Buckeye                       | 50mm caliper | WB, Staked  |
| Gt   | 1   | Gleditsia triacanthos inermis           | Thornless Honeylocust              | 60mm caliper | WB, Staked  |
| Gd   | 1   | Gymnocladus dioicus                     | Kentucky Coffee Tree               | 50mm caliper | Wire Baske  |
| MHG  | 2   | Malus x `Harvest Gold`                  | Harvest Gold Crabapple             | 50mm caliper | WB, Staked  |
| PgYB | 2   | Picea glauca 'Yukon Blue'               | Yukon Blue White Spruce            | 175 cm ht    | WB, Staked  |
| PgP  | 6   | Picea Glauca Pendula                    | Weeping White Spruce               | 175 cm ht    | WB, Staked  |
| Qr   | 1   | Quercus rubra                           | Northern Red Oak                   | 60mm caliper | WB Staked   |
| SrIS | 3   | Syringa reticulata 'Ivory Silk'         | Ivory Silk Tree Lilac              | 50mm caliper | WB, Stake   |
|      |     | SHRUBS                                  |                                    |              |             |
| AcS  | 3   | Amelanchier canadensis                  | Shadblow Serviceberry (Shrub form) |              | 2 gallon po |
| Auu  | 9   | Arctostaphylos uva-ursi                 | Bearberry, Kinnikinick             |              | Potted      |
| DI   | 11  | Diervilla lonicera                      | Dwarf Bush-honeysuckle             |              | 2 gallon po |
| JsBA | 34  | Juniperus scopulorum 'Blue Arrow'       | Blue Arrow Juniper                 | 150 cm ht    | Potted      |
| MaP  | 2   | Morus alba 'Pendula'                    | Weeping Mulberry (Fruitless)       | 40cm stem    | Potted      |
| PoDM | 11  | Physocarpus opulifolius 'Donna May'     | Little Devil Ninebark              |              | 2 gallon po |
| PpG  | 5   | Picea pungens 'Glauca Globosa'          | Globe Blue Spruce                  | 100cm ht     | Potted      |
| ТоН  | 20  | Thuja occidentalis 'Holmstrup'          | Holmstrup Eastern Arborvitae       | 150 cm ht.   | Potted      |
|      | 75  | ORNAMENTAL GRASSES                      |                                    |              |             |
| CaKF | 21  | Calamagrostis x acutiflora 'Karl Foerst | Karl Foerster Feather Reed Grass   | 3 year       | 1 gallon po |
| Pv   | 20  | Panicum virgatum                        | Switch Grass                       |              | 1 gallon po |
| Ss   | 34  | Schizachyrium scoparium(Andropogor      | Little Bluestem                    |              | 1 gallon po |
|      | 61  | PERENNIALS                              |                                    |              |             |
| PvA  | 61  | Perennial Mix A                         | Sun-Shade varieties                | 150mm pot    |             |

## NOTE: THIS PLAN IS ISSUED FOR SITE PLAN CONTROL SUBMISSION ONLY. INTEGRATED DESIGN ADDITIONAL DETAILING AND ENGINEERING + ARCHITECTURE SPECIFICATIONS ARE REQUIRED PRIOR TO TENDERING OR 595 BYRON AVE OTTAWA, ONT. K1A 4C4 CONSTRUCTION. T 613.728.0008. E info@integrateddesign.ca NOTE: **Ruhland & Associates Ltd** TREES AT EASTSIDE BEYOND 4m LIMITING DISTANCE AGREEMENT landscape architecture • urban design • site planning Ph 613-224-4744 Fx 613-224-1131 a.ca www.rala.ca TREES ARE PROPOSED AT EAST SIDE **BEYOND 4m LIMITING DISTANCE** AGREEMENT AIMING TOWARDS 40% CANOPY COVERAGE TARGET. GENERAL NOTES PROPOSED TREES ARE TO BE .1 All general site information and conditions FURTHER REVIEWED WITH THE compiled from existing plans, surveys and consultant's field notes. Report all discrepancies **OWNERS FOR CONFIRMATION.** prior to any work. No responsibility is born by the Consultant for unknown subsurface **EXISTING TREES:** conditions. .2 The location of the utilities is approximate only, and the exact location should be **REFER TO THE ARBORIST / TREE** determined by consulting the municipal CONSERVATION REPORT BY OTTAWA authorities and utility companies concerned. The TREE REPORT FOR RETENTION, Contractor shall prove the location of utilities **REMOVAL, CONSERVATION AND ROOT** and shall be responsible for adequate protection from damage. .3 All dimensions shown are to be verified on site prior to any construction. No deviations are PRUNING OF THE EXISTING TREES. to be made from the layouts as shown on this plan without prior consultation with the Landscape Architect and Owner. .4 Obtain approval of the Consultant(s) for granular base and layout of all pavement areas prior to construction. .5 Stake planting locations and receive approval of Landscape Architect, prior to excavation of any planting pits. No substitutions of plant material shall be made without prior approval of the Landscape Architect. .6 Where clay is encountered proper drainage ———— PROPERTY LINE must be ensured in tree/shrub pits, prior to planting. Have method approved by Landscape Architect. ----- 4m LIMITING DISTANCE AGREEMENT .7 Maintain positive surface runoff through the entire construction period. .8 Reinstate all areas and items damaged as ----- 4.5m GEOTECHNICAL OFFSET a result of construction activities. ----- 7.5m GEOTECHNICAL OFFSET ------ OVERHEAD WIRE ----- OVERHEAD WIRE 2m OFFSET H ROOT PRUNING DECORATIVE DECORATIVE FENCE CONCRETE SIDEWALK 6 PERMEABLE PAVERS 5 4 Requested revisions 2023/10/05 ىلە ئلە بلە بلە علد عله عله عله عله ه عله عله مله مله SOD 2023/08/31 3 Issued for Site Plan Application 2023/06/30 2 Issued for Site Plan Application MULCH 2022/12/21 1 Issued for Site Plan Application IUMBER/ IUMÉRO MILESTONE / FAIT SAILLANT DATE: (Y/M/D) (A/M/J) PERENNIAL VARIETIES ARCHITECT CONSULTANT DECORATIVE ROCKS PICNIC TABLE BENCH NORTH CONSULTANT THEFT-PROOF BOLT (stainless) 6mm LOCK WASHER (stainless) 6mm WASHER PROJECT / LOCATION (stainless) 6mm 4-Storey Mixed Use Building 8743169 Canada Ltd **DROP IN ANCHOR** (steel) 2663 Innes Road DRILLED HOLE IN Ottawa, Ontario CONCRETE: 10 X 25mm SHEET NAME: LANDSCAPE / PLANTING PLAN DATE: DESIGNED BY / CONCU PAR CHECKED BY / VERIFIE PAR M.R. A.A. / T.F. SCALE / ECHELLE DRAWN BY / DESSINE PA T.F. SHEET NO ROJECT NO. L-01.