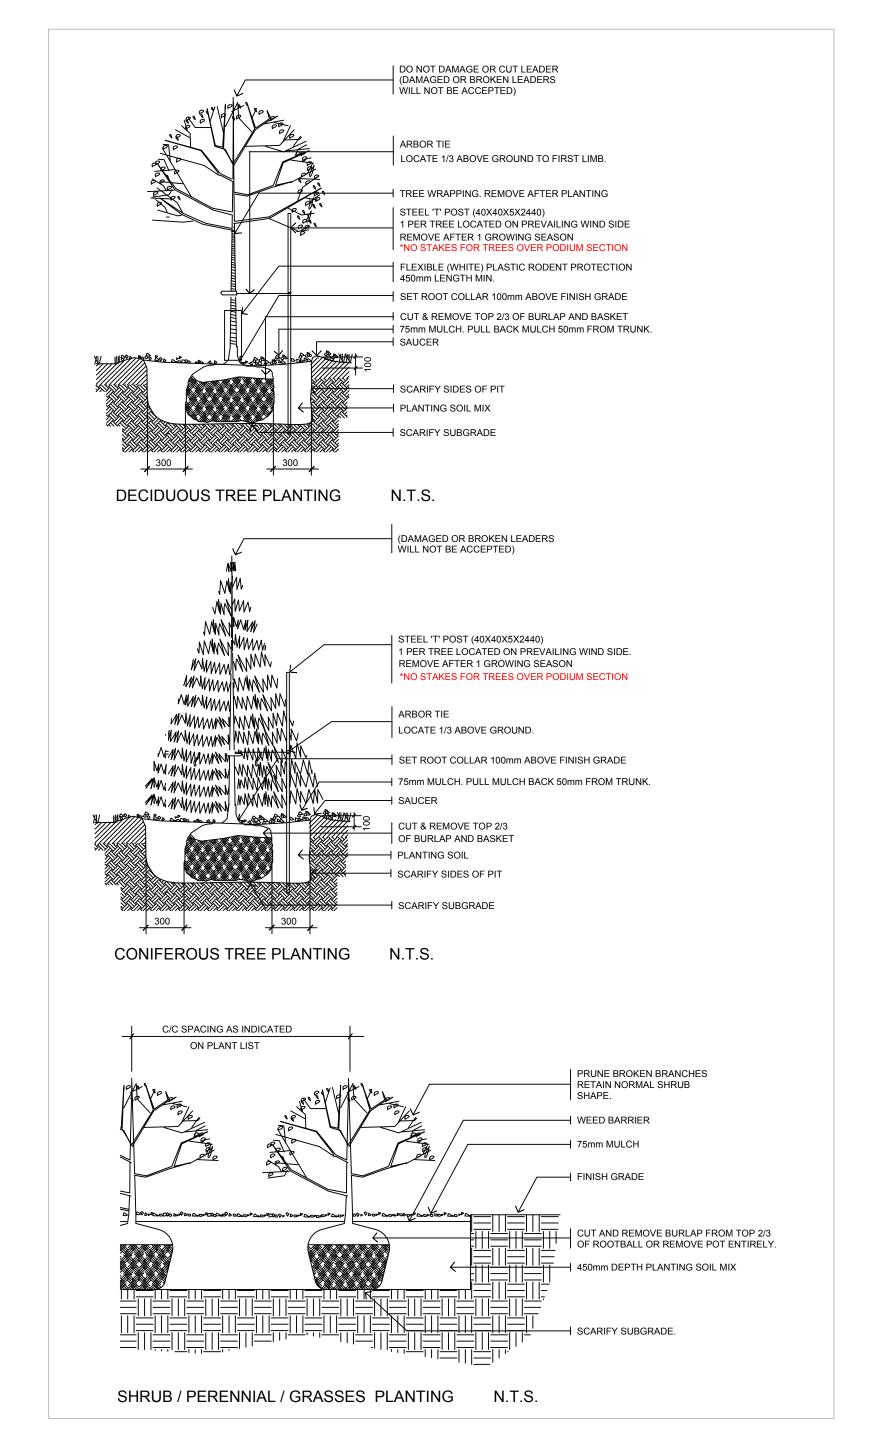

\*ROOT BARRIER SHALL BE INSTALLED IN CONFORMANCE WITH INTENSIVE GREEN ROOF INVERTED ROOFING ASSEMBLY

2 L2.01 PLANTING DETAILS NTS







**APPROVED** By Kersten Nitsche at 10:14 am, Oct 02, 2024 KERSTEN NITSCHE, MCIP RPP MANAGER (A), DEVELOPMENT REVIEW WEST

PLANNING, DEVELOPMENT AND BUILDING SERVICES

DEPARTMENT, CITY OF OTTAWA







Contractor shall check and verify all dimensions on site and report all errors and/or omissions to the Consultant. Work to be done in accordance with all applicable codes and Do not scale Drawing.

This Drawing shall not be used for construction until signed by the Consultant. Copyright reserved. This Drawing is the exclusive property of Levstek Consultants Inc. and shall not be used without consent

LEVSTEK CONSULTANT 5871 Hugh Crescent · Ottawa · Ontari