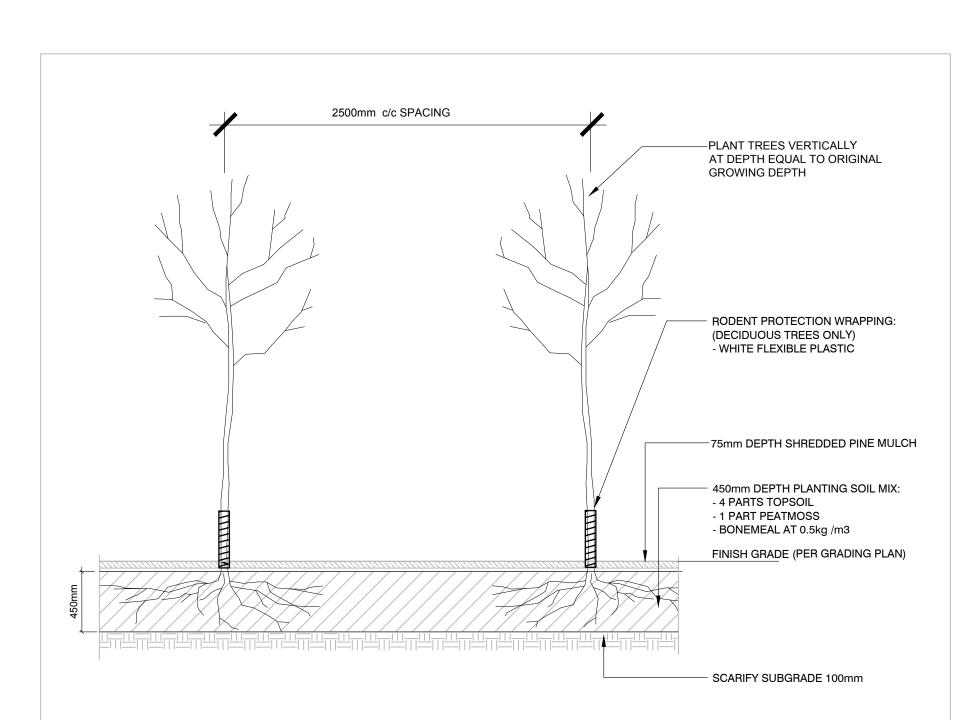

\*ROOT BARRIER SHALL BE INSTALLED IN CONFORMANCE WITH INTENSIVE GREEN ROOF INVERTED ROOFING ASSEMBLY

2 L2.01 PLANTING DETAILS NTS

**APPROVED** By Kersten Nitsche at 10:14 am, Oct 02, 2024 KERSTEN NITSCHE, MCIP RPP MANAGER (A), DEVELOPMENT REVIEW WEST