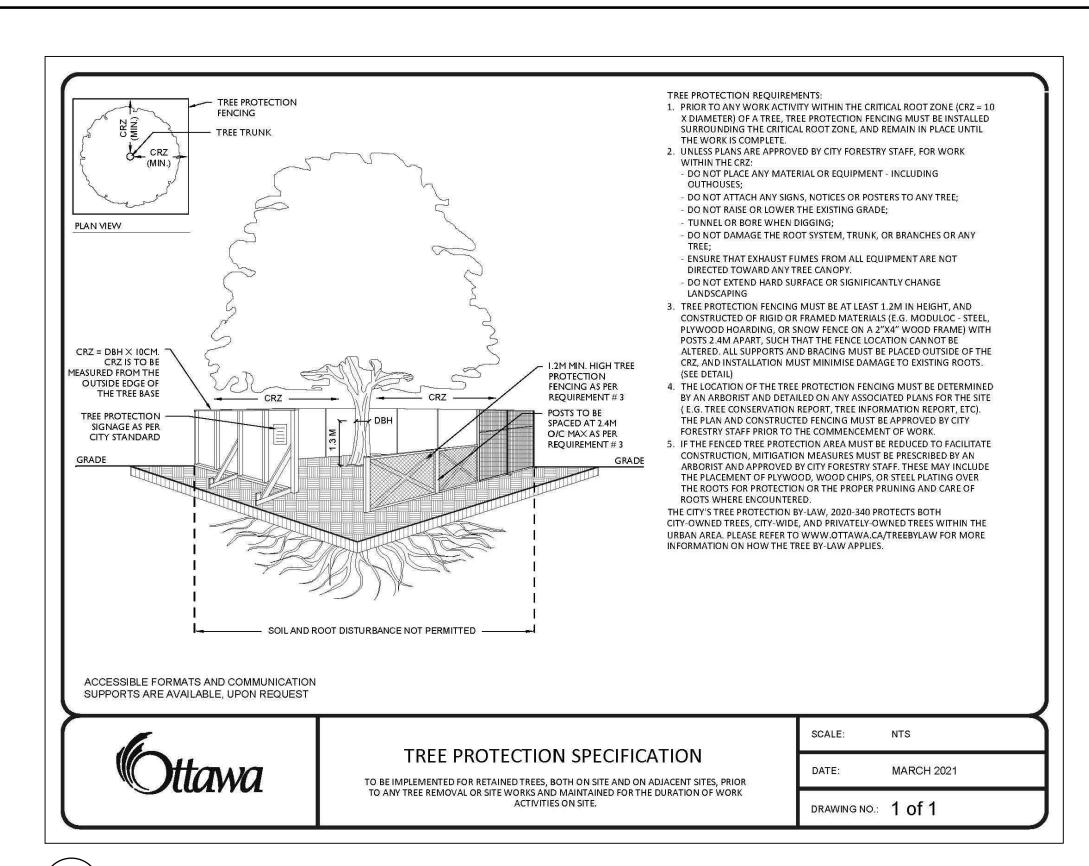

\*ROOT BARRIER SHALL BE INSTALLED IN CONFORMANCE WITH INTENSIVE GREEN ROOF INVERTED ROOFING ASSEMBLY

2 L2.01 PLANTING DETAILS NTS







**APPROVED** By Kersten Nitsche at 10:14 am, Oct 02, 2024 KERSTEN NITSCHE, MCIP RPP MANAGER (A), DEVELOPMENT REVIEW WEST

PLANNING, DEVELOPMENT AND BUILDING SERVICES

DEPARTMENT, CITY OF OTTAWA







Contractor shall check and verify all dimensions on site and report all errors and/or omissions to the Consultant. Work to be done in accordance with all applicable codes and Do not scale Drawing.

This Drawing shall not be used for construction until signed by the Consultant. Copyright reserved. This Drawing is the exclusive property of Levstek Consultants Inc. and shall not be used without consent

LEVSTEK CONSULTANT 5871 Hugh Crescent · Ottawa · On