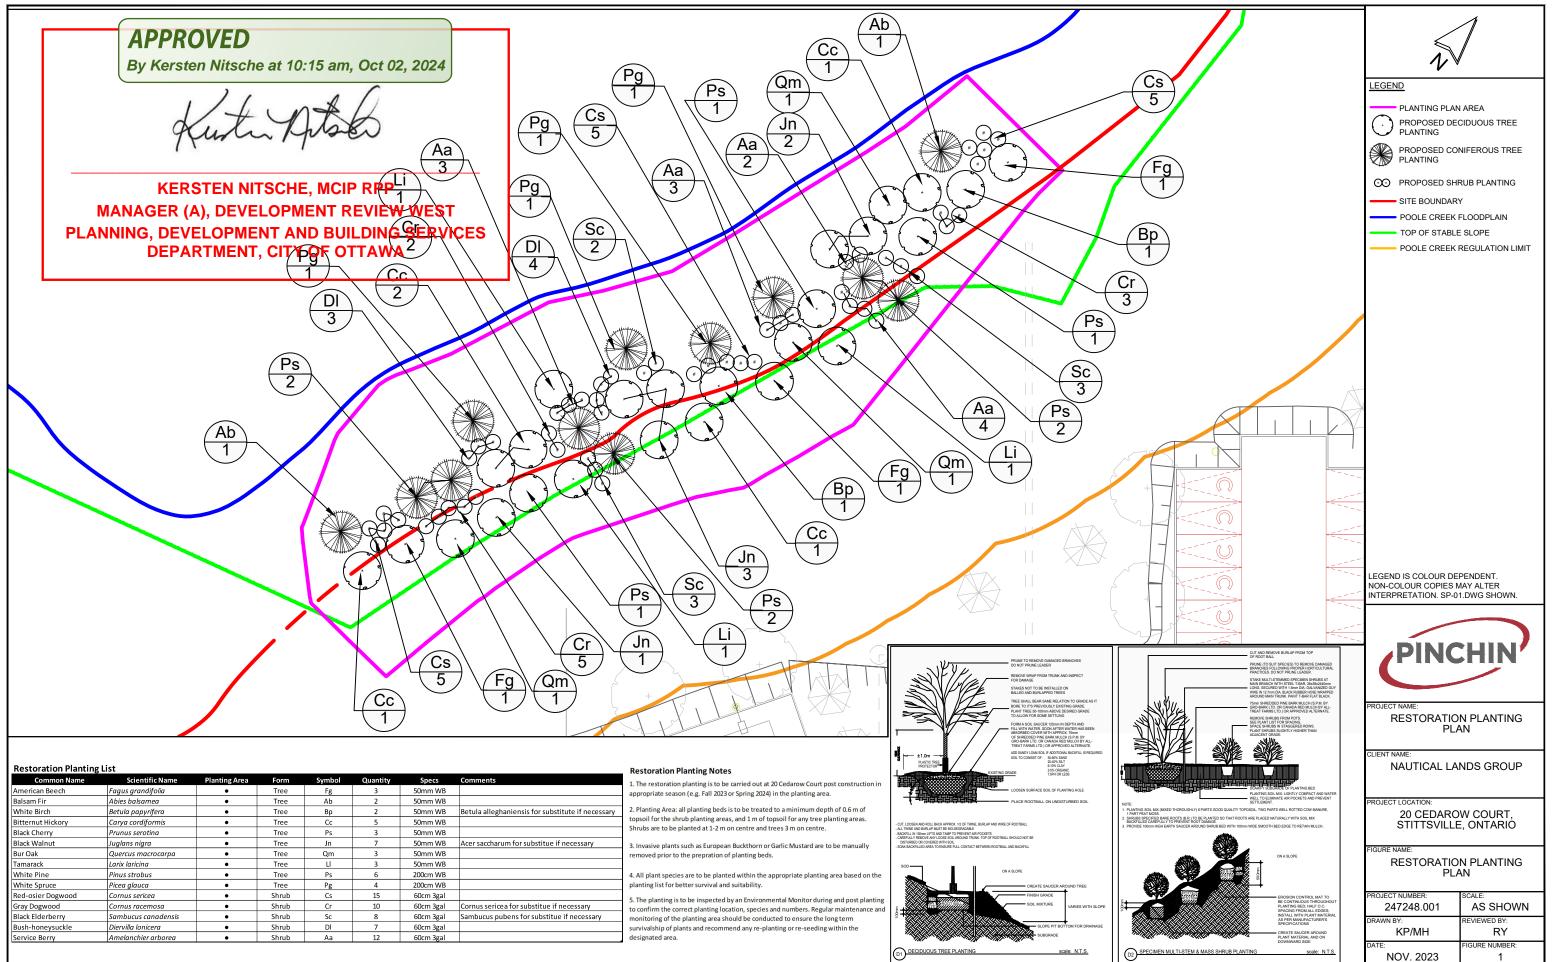

| Restoration | Planting List |
|-------------|---------------|
|-------------|---------------|

| Common Name       | Scientific Name     | Planting Area | Form  | Symbol | Quantity | Specs     | Comments                                          |
|-------------------|---------------------|---------------|-------|--------|----------|-----------|---------------------------------------------------|
| American Beech    | Fagus grandifolia   | •             | Tree  | Fg     | 3        | 50mm WB   |                                                   |
| Balsam Fir        | Abies balsamea      | •             | Tree  | Ab     | 2        | 50mm WB   |                                                   |
| White Birch       | Betula papyrifera   | •             | Tree  | Вр     | 2        | 50mm WB   | Betula alleghaniensis for substitute if necessary |
| Bitternut Hickory | Carya cordiformis   | •             | Tree  | Cc     | 5        | 50mm WB   |                                                   |
| Black Cherry      | Prunus serotina     | •             | Tree  | Ps     | 3        | 50mm WB   |                                                   |
| Black Walnut      | Juglans nigra       | •             | Tree  | Jn     | 7        | 50mm WB   | Acer saccharum for substitue if necessary         |
| Bur Oak           | Quercus macrocarpa  | •             | Tree  | Qm     | 3        | 50mm WB   |                                                   |
| Tamarack          | Larix laricina      | •             | Tree  | LI     | 3        | 50mm WB   |                                                   |
| White Pine        | Pinus strobus       | •             | Tree  | Ps     | 6        | 200cm WB  |                                                   |
| White Spruce      | Picea glauca        | •             | Tree  | Pg     | 4        | 200cm WB  |                                                   |
| Red-osier Dogwood | Cornus sericea      | •             | Shrub | Cs     | 15       | 60cm 3gal |                                                   |
| Gray Dogwood      | Cornus racemosa     | •             | Shrub | Cr     | 10       | 60cm 3gal | Cornus sericea for substitue if necessary         |
| Black Elderberry  | Sambucus canadensis | •             | Shrub | Sc     | 8        | 60cm 3gal | Sambucus pubens for substitue if necessary        |
| Bush-honeysuckle  | Diervilla lonicera  | •             | Shrub | DI     | 7        | 60cm 3gal |                                                   |
| Service Berry     | Amelanchier arborea | •             | Shrub | Aa     | 12       | 60cm 3gal |                                                   |