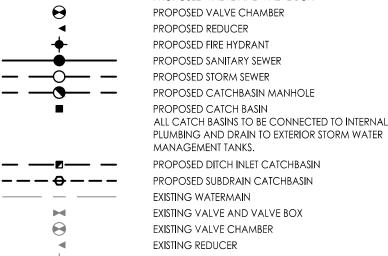

EXISTING SANITARY SEWER EXISTING CATCHBASIN MANHOLE EXISTING SUBDRAIN CATCHBASIN

> PROPOSED DEPRESSED CURB LOCATIONS PROPOSED MOUNTABLE/BARRIER CURB LOCATION THERMAL INSULATION ON STORM SEWER WHERE COVER IS LESS THAN 1.5m. THERMAL INSULATION ON WATERMAIN WHERE COVER IS LESS THAN 2.4m AS PER W22.