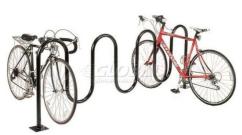

# **Bike Rack Design Details**

SIDE ELEVATION

1. This additional information sheet has been provided in support of the Site and Landscape Plan to provide details for various site features like garbage, bicycle parking, fencing design, and proposed vegetation for the site.