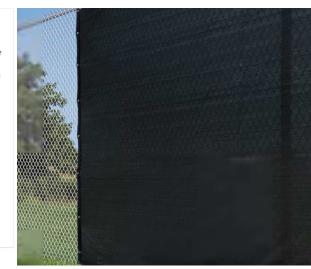

#### **Fencing Details (Privacy Screening)**

#### **PRIVACY SCREENS**

Use for job sites and tennis courts.

- ommended for use as shade cloth, mesh tarp or
- UV-resistant HDPE material. Lightweight and durable.
- · Easily attaches to chain link fence.
- Grommets 24" apart. Cable ties included.

| MODEL<br>NO. | DESCRIPTION          | SIZE<br>H x L | WT. | PRICE EACH |      |      | ADD TO        |
|--------------|----------------------|---------------|-----|------------|------|------|---------------|
|              |                      |               |     | 1          | 3    | 5+   | CART          |
| S-24103      | Fence Privacy Screen | 44" x 50'     | 6   | \$90       | \$84 | \$77 | Specify Color |
| S-24629      |                      | 56" x 50'     | 7   | 101        | 93   | 86   | Specify Color |
| S-23380      |                      | 68" x 50'     | 9   | 128        | 120  | 113  | Specify Color |
| S-24630      |                      | 92" x 50'     | 10  | 131        | 124  | 117  | Specify Color |