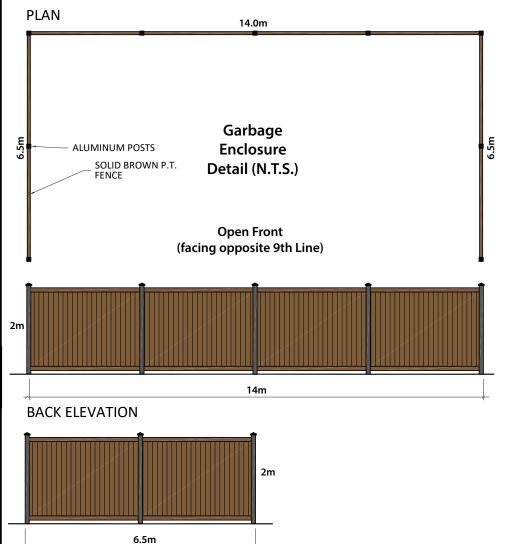

## **ASB Greenworld Site and** Landscape Plan - Additional Information Sheet

2545 9th Line Road Part Lots 19 and 20, Concession 9 Geographic Township of Osgoode

CITY OF OTTAWA



Owner: ASB Greenworld Ltd.

332911 Plank Line Rd Mount Elgin, ON N0J1N0

Engineer: GHD Limited

179 Colonnade Road South

Suite 400

Ottawa, Ontario K2E 7J4

Surveyor: Callon Dietz Inc.

19 Roe Street

Carleton Place, ON K7C 0N3

#### **Garbage Enclosure Design Details**



### **Planting List Table and Details**

|                        | Plantin               | g List Table for 2               | 545 9 <sup>th</sup> Line | Road                                                                                                                                                                      | Diametica Classes |
|------------------------|-----------------------|----------------------------------|--------------------------|---------------------------------------------------------------------------------------------------------------------------------------------------------------------------|-------------------|
| Common<br>Name         |                       |                                  | Number<br>on Plan        | Special Requirements