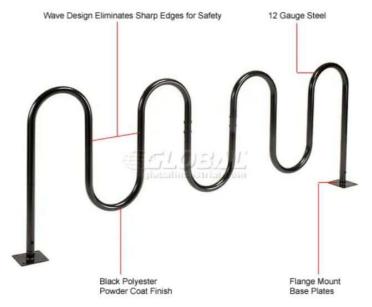

Proposed locations will<br>provide for at least 6 hours of<br>sunlight  | A                 |
| White Spruce           | Picea glauca          | Up to 30m at<br>Full Maturity    | B<br>(5 Total)           | - Remove tree from container at planting and dig hole twice the width of the root bulb - Proposed locations will provide for at least 6 hours of sunlight                 |                   |
| Freeman<br>Maple       | Acer freemanii        | Up to 15-20m at<br>Full Maturity | C<br>(5 Total)           | - Remove tree from container at planting and dig hole twice the width of the root bulb - For burlapped trees, place the root ball in the hole and gently cut away burlap. |                   |

#### **Fencing Details (Privacy Screening)**

# **Bike Rack Design Details**

SIDE ELEVATION







#### **PRIVACY SCREENS**

Use for job sites and tennis courts.

- ommended for use as shade cloth, mesh tarp or
- UV-resistant HDPE material. Lightweight and durable.
- · Easily attaches to chain link fence.
- Grommets 24" apart. Cable ties included.

| MODEL<br>NO. | DESCRIPTION          | SIZE<br>H x L | WT. | PRICE EACH |      |      | ADD TO        |
|--------------|----------------------|---------------|-----|------------|------|------|---------------|
|              |                      |               |     | 1          | 3    | 5+   | CART          |
| S-24103      | Fence Privacy Screen | 44" x 50'     | 6   | \$90       | \$84 | \$77 | Specify Color |
| S-24629      |                      | 56" x 50'     | 7   | 101        | 93   | 86   | Specify Color |
| S-23380      |