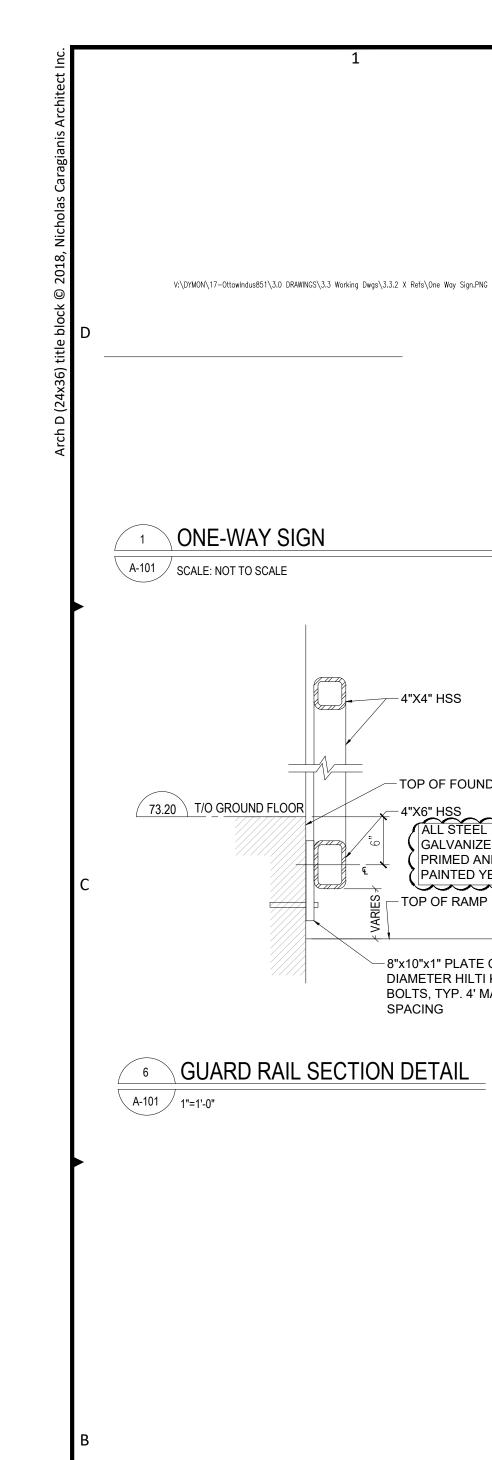

2022.0003 OWNER'S PROJECT NUMBER: A1.1 SITE DETAILS

SITE DETAILS

AS NOTED

DRAWN BY: A-101 R1 DATE CREATED: 2021.07.20

TOP OF FOUNDATION WALL

4"X6" HSS

PAINTED YELLOW 

-8"x10"x1" PLATE C/W 16mm DIAMETER HILTI KWIK BOLTS, TYP. 4' MAX

GALVANIZED

PRIMED AND

TOP OF RAMP

SPACING