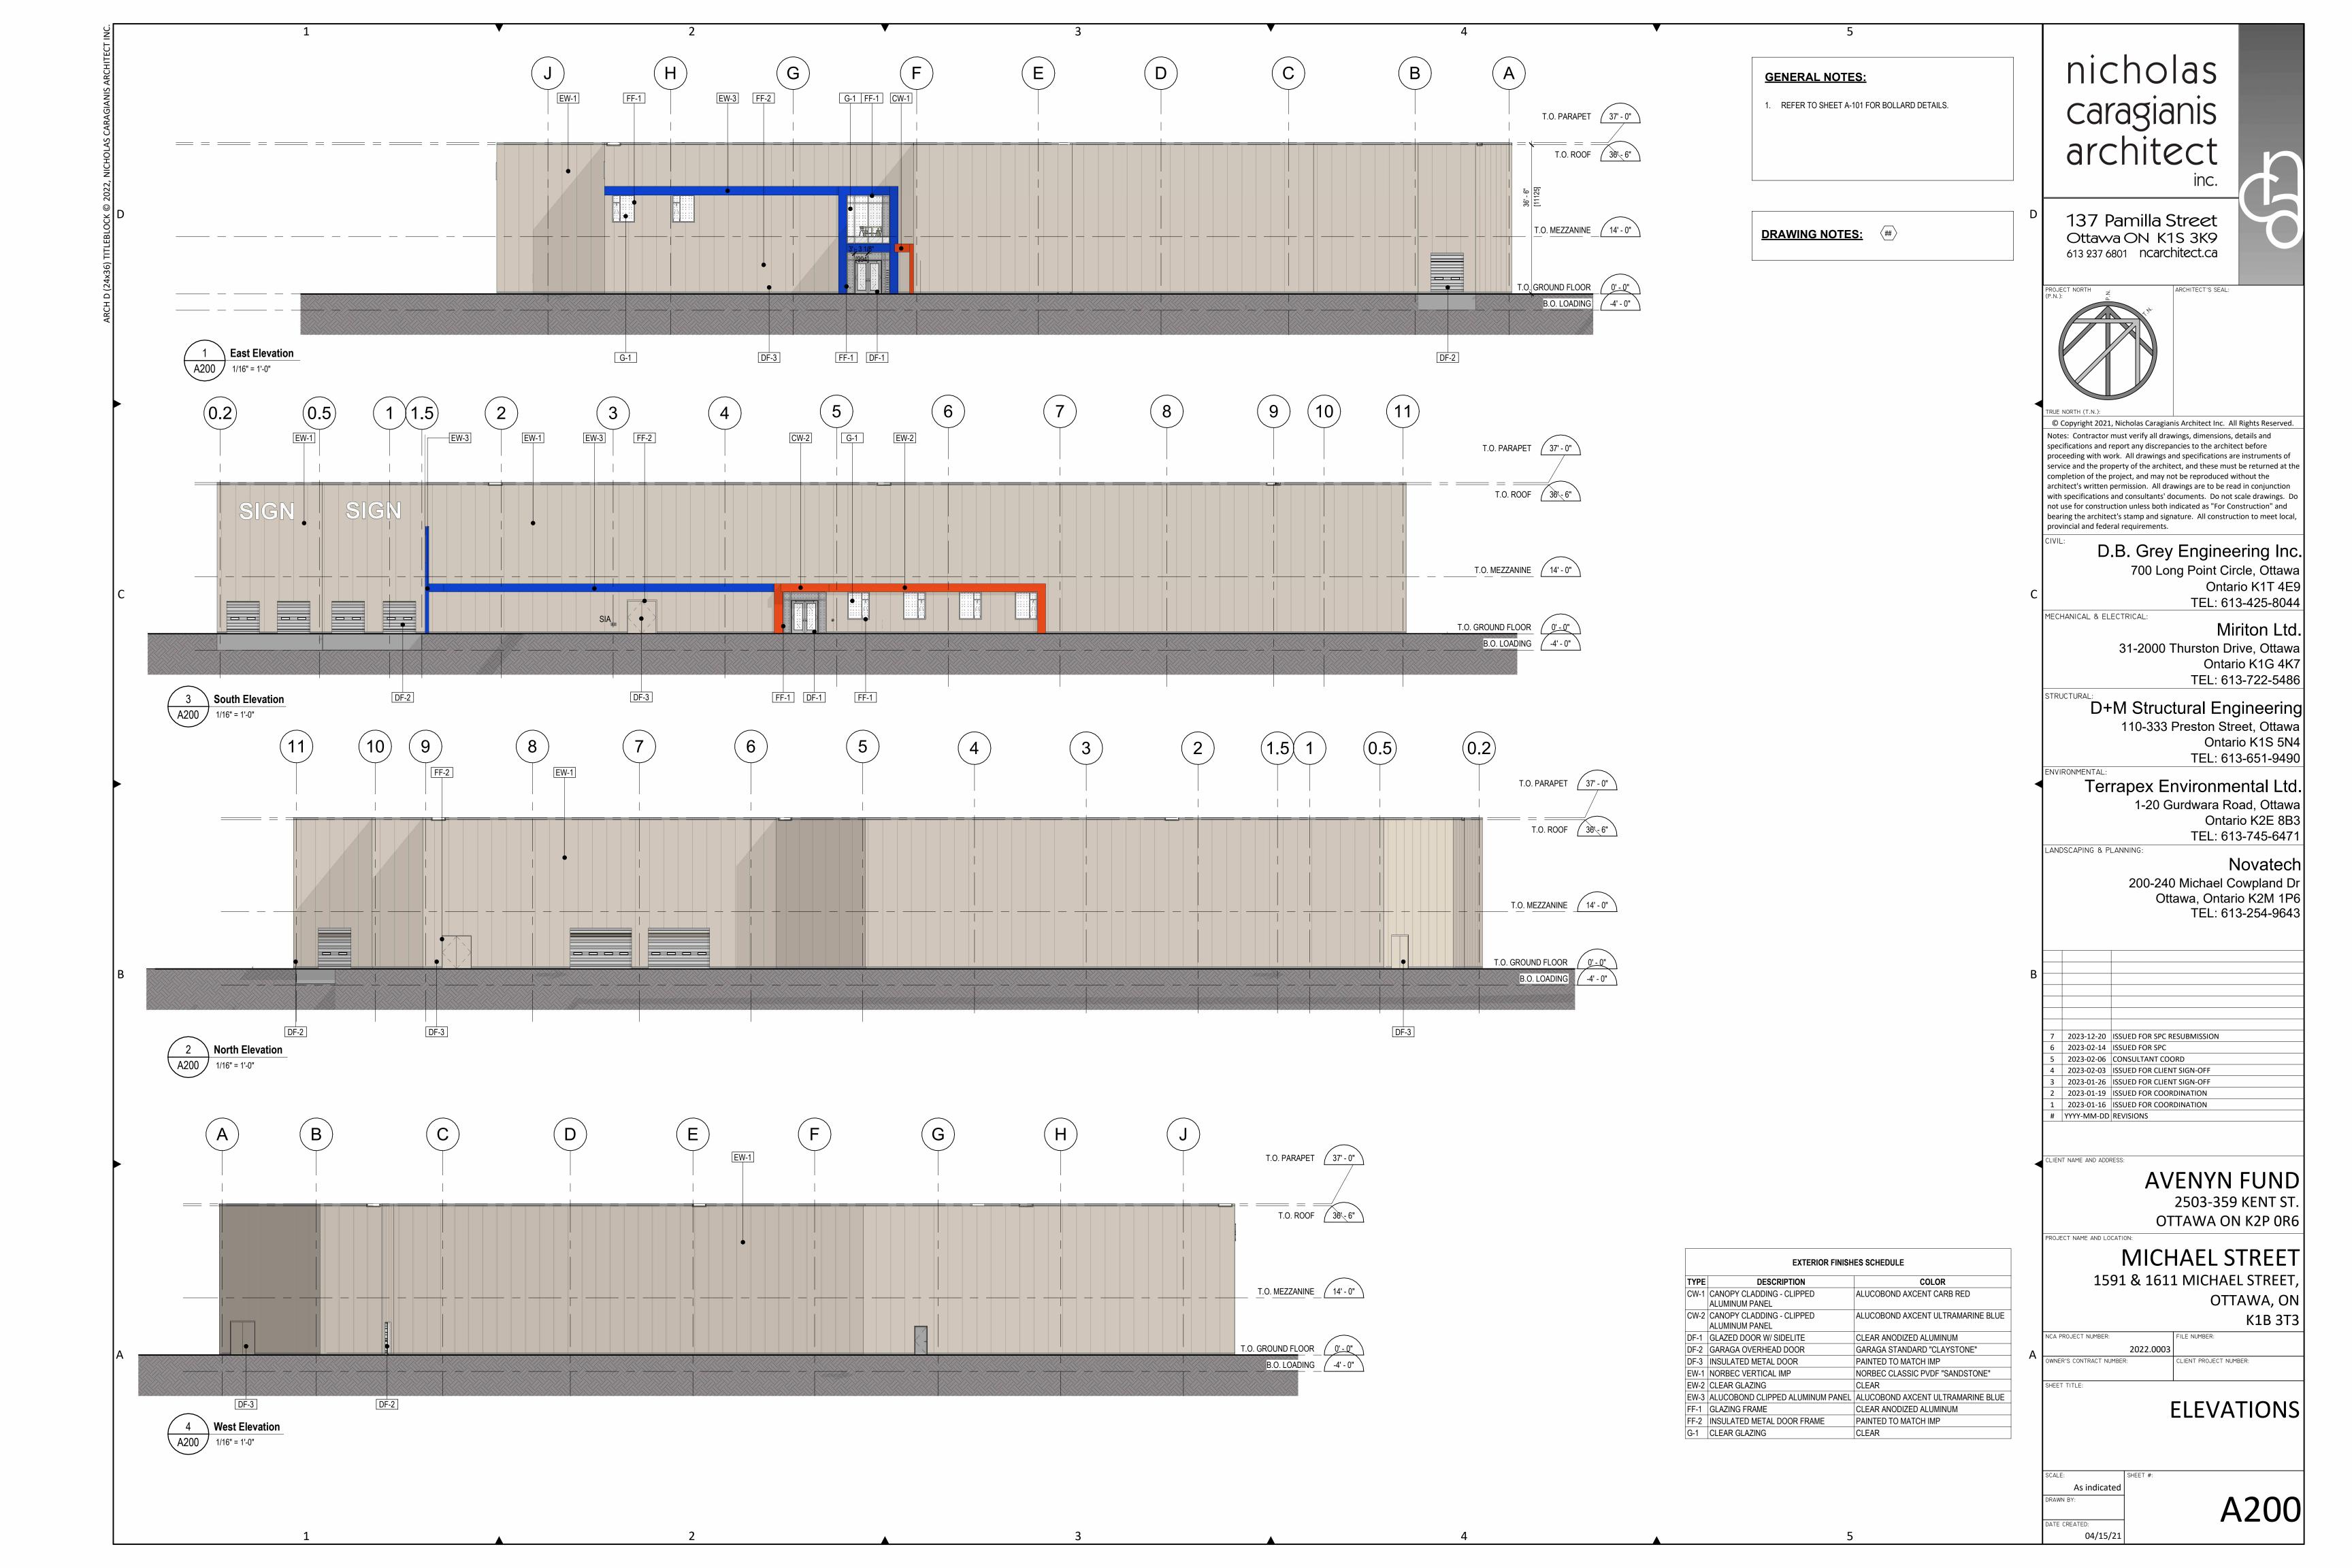

D+M Structural Engineering 110-333 Preston Street, Ottawa Ontario K1S 5N4 TEL: 613-651-9490

NVIRONMENTAL: Terrapex Environmental Ltd. 1-20 Gurdwara Road, Ottawa Ontario K2E 8B3 TEL: 613-745-647

LANDSCAPING & PLANNING:

Novatech 200-240 Michael Cowpland D Ottawa, Ontario K2M 1P6 TEL: 613-254-9643

2 12/19/2023 ISSUED FOR SPC RESUBMISSION 1 2/14/2022 ISSUED FOR SPC ISSUE YYYY/MM/DD ISSUES DESCRIPTION

AVENYN FUND 503-359 KENT ST. OTTAWA ON. K2P 0R6

MICHAEL STREET 1591 & 1611 MICHAEL ST. OTTAWA, ON K1B 3T3

2022.0003 OWNER'S PROJECT NUMBER: A1.1 SITE DETAILS

SITE DETAILS

AS NOTED

DRAWN BY: A-101 R1 DATE CREATED: 2021.07.20

TOP OF FOUNDATION WALL

4"X6" HSS

PAINTED YELLOW 

-8"x10"x1" PLATE C/W 16mm DIAMETER HILTI KWIK BOLTS, TYP. 4' MAX

GALVANIZED

PRIMED AND

TOP OF RAMP

SPACING