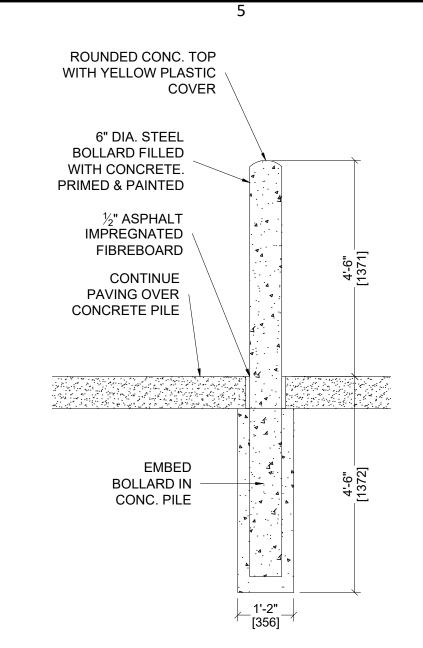

A-101 SCALE: NOT TO SCALE

TYPICAL BARRIER-FREE DEPRESSED CURB A-101 1"=1'-0"

ACCESSIBLE PARKING PAVING MARKING A-101 SCALE: NOT TO SCALE

4 ACCESSIBLE PARKING VERTICAL SIGNAGE A-101 SCALE: NOT TO SCALE

5 TYPICAL BOLLARD DETAIL A-101 SCALE: NOT TO SCALE