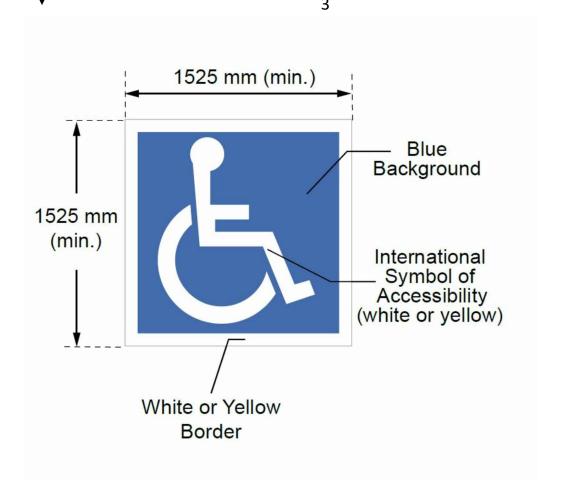

A-101 SCALE: NOT TO SCALE

TYPICAL BARRIER-FREE DEPRESSED CURB A-101 1"=1'-0"

ACCESSIBLE PARKING PAVING MARKING A-101 SCALE: NOT TO SCALE

4 ACCESSIBLE PARKING VERTICAL SIGNAGE A-101 SCALE: NOT TO SCALE

5 TYPICAL BOLLARD DETAIL A-101 SCALE: NOT TO SCALE