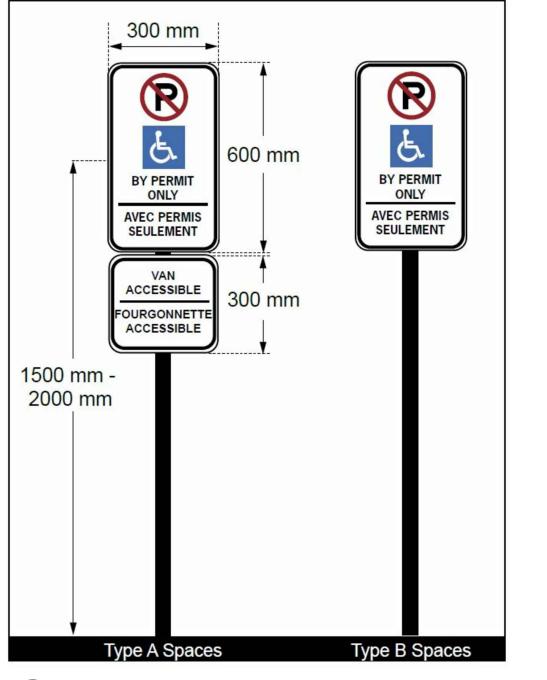

A-101 SCALE: NOT TO SCALE

TYPICAL BARRIER-FREE DEPRESSED CURB A-101 1"=1'-0"

ACCESSIBLE PARKING PAVING MARKING A-101 SCALE: NOT TO SCALE

4 ACCESSIBLE PARKING VERTICAL SIGNAGE A-101 SCALE: NOT TO SCALE

5 TYPICAL BOLLARD DETAIL A-101 SCALE: NOT TO SCALE