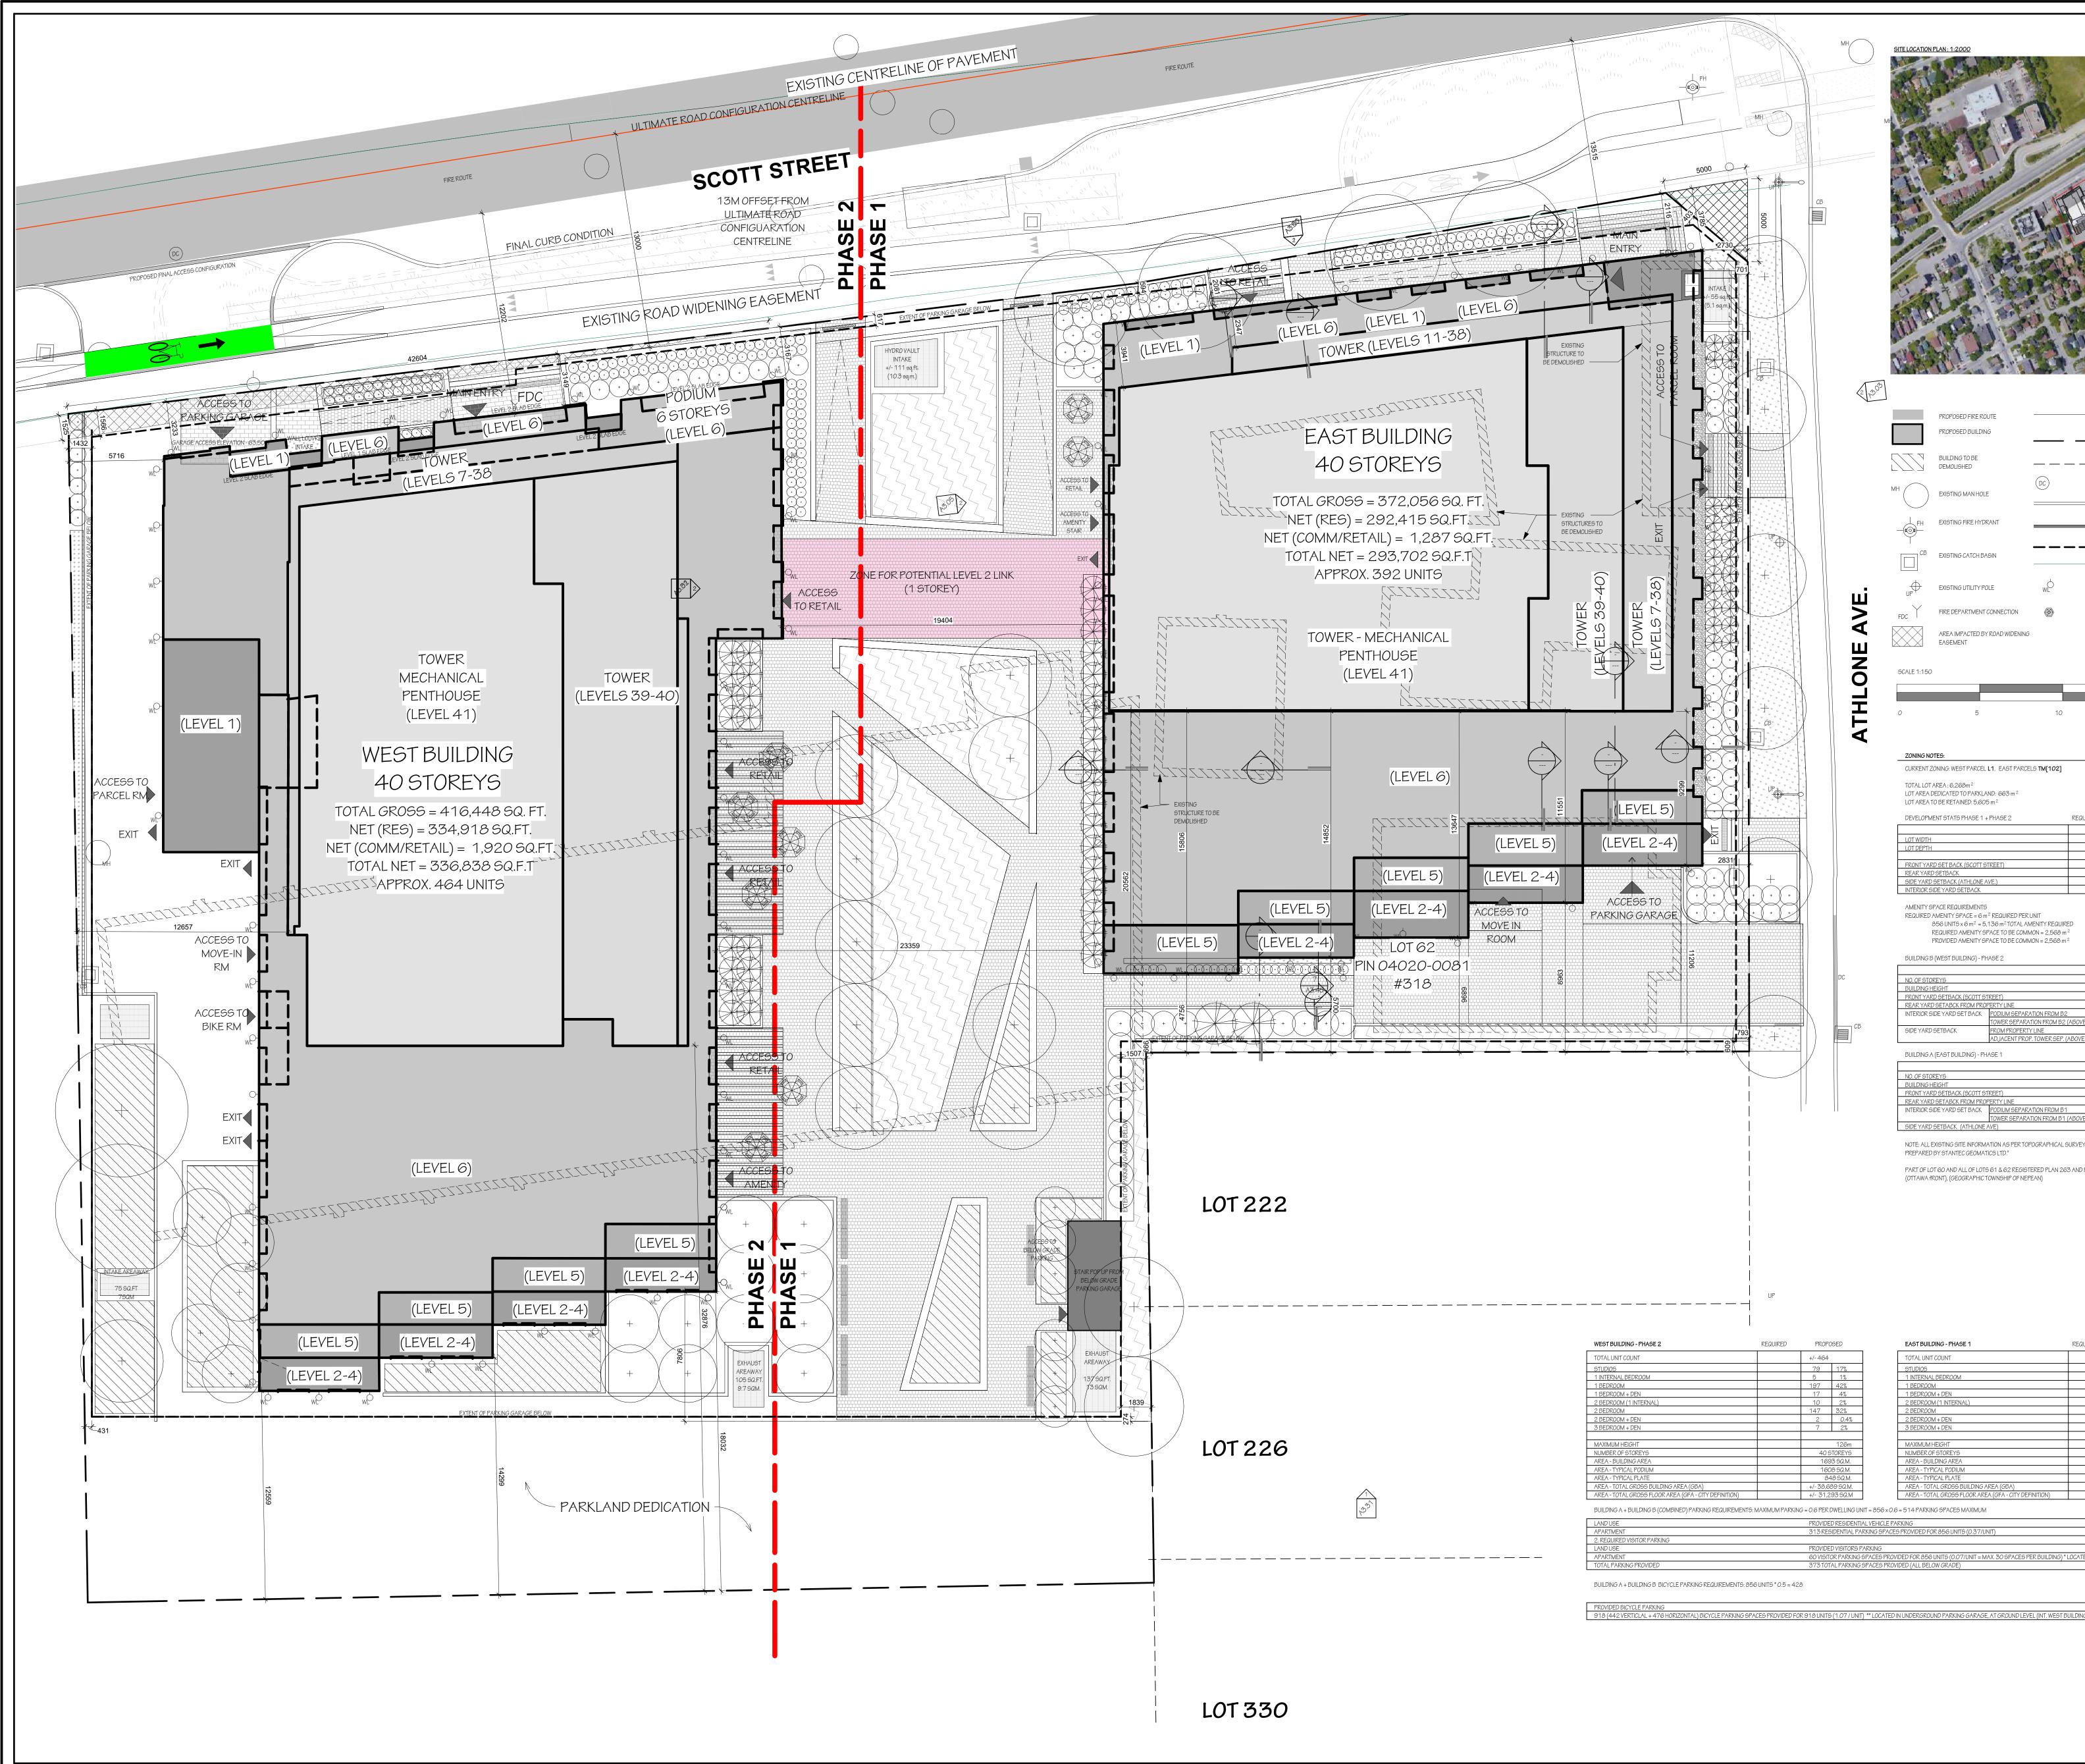

| DEVELOPMENT STATS PHASE 1 + PHASE 2 | REQUIRED | PROPOSED            |
|-------------------------------------|----------|---------------------|
|                                     |          |                     |
| LOT WIDTH                           |          | 101.4m IRREGULAR    |
| LOT DEPTH                           |          | 75.3m IRREGULAR     |
|                                     |          |                     |
| FRONT YARD SET BACK (SCOTT STREET)  | 3m       | VARIES 2.7m - 7.5m  |
| REAR YARD SETBACK                   | 7.5m     | VARIES 5.4m - 18.1m |
| SIDE YARD SETBACK (ATHLONE AVE.)    | 3m       | 3.0m                |
| INTERIOR SIDE YARD SETBACK          | 7.5m     | VARIES 6.0m - 11.2m |

| NO. OF STOREYS                                                                                                                    |                                                                          | 40 STOREYS                                                                         |  |
|-----------------------------------------------------------------------------------------------------------------------------------|--------------------------------------------------------------------------|------------------------------------------------------------------------------------|--|
| BUILDING HEIGHT                                                                                                                   |                                                                          | 123m                                                                               |  |
| FRONT YARD SETBACK (SCOTT STREET)                                                                                                 |                                                                          | VARIES 3.1-7.5m                                                                    |  |
| REAR YARD SETABCK FROM PROPERTY LINE                                                                                              |                                                                          | VARIES 1.7 - 7.7m                                                                  |  |
| INTERIOR SIDE YARD SET BACK                                                                                                       | PODIUM SEPARATION FROM B2                                                | 23.3m                                                                              |  |
|                                                                                                                                   | TOWER SEPARATION FROM B2 (ABOVE L10)                                     | 25m                                                                                |  |
| SIDE YARD SETBACK                                                                                                                 | FROM PROPERTY LINE                                                       | VARIES 6.0 - 11.2m                                                                 |  |
| JINE TARD JETUAUR                                                                                                                 |                                                                          |                                                                                    |  |
|                                                                                                                                   | ADJACENT PROP. TOWER SEP. (ABOVE L10)                                    | 12.7m                                                                              |  |
| BUILDING A (EAST BUILDING) - PH                                                                                                   | ADJACENT PROP. TOWER SEP. (ABOVE L10)                                    |                                                                                    |  |
|                                                                                                                                   | ADJACENT PROP. TOWER SEP. (ABOVE L10)                                    | 12.7m                                                                              |  |
| BUILDING A (EAST BUILDING) - PH                                                                                                   | ADJACENT PROP. TOWER SEP. (ABOVE L10)                                    | 12.7m<br>PROPOSED                                                                  |  |
| BUILDING A (EAST BUILDING) - PH                                                                                                   | ADJACENT PROP. TOWER SEP. (ABOVE L10)                                    | 12.7m<br>PROPOGED<br>40 STOREYS                                                    |  |
| BUILDING A (EAST BUILDING) - PH<br>NO. OF STOREYS<br>BUILDING HEIGHT                                                              | ADJACENT PROP. TOWER SEP. (ABOVE L10)<br>IASE 1<br>IREET)                | 12.7m<br>PROPOGED<br>40 STOREYS<br>123m<br>VARIES 3.0 - 7.5m                       |  |
| BUILDING A (EAST BUILDING) - PH<br>NO. OF STOREYS<br>BUILDING HEIGHT<br>FRONT YARD SETBACK (SCOTT S                               | ADJACENT PROP. TOWER SEP. (ABOVE L10)<br>IASE 1<br>IREET)<br>IPERTY LINE | 12.7m<br>PROPOGED<br>40 STOREYS<br>123m<br>VARIES 3.0 - 7.5m                       |  |
| BUILDING A (EAST BUILDING) - PH<br>NO. OF STOREYS<br>BUILDING HEIGHT<br>FRONT YARD SETBACK (SCOTT S<br>REAR YARD SETABCK FROM PRO | ADJACENT PROP. TOWER SEP. (ABOVE L10)<br>IASE 1<br>IREET)<br>IPERTY LINE | 12.7m<br>PROPOSED<br>40 STOREYS<br>123m<br>VARIES 3.0 - 7.5m<br>VARIES 5.4 - 11.5m |  |

| WEST BUILDING - PHASE 2                               | REQUIRED | PROP     | OSED      |
|-------------------------------------------------------|----------|----------|-----------|
| TOTAL UNIT COUNT                                      |          | +/- 464  |           |
| STUDIOS                                               |          | 79       | 17%       |
| 1 INTERNAL BEDROOM                                    |          | 5        | 1%        |
| 1 BEDROOM                                             |          | 197      | 42%       |
| 1 BEDROOM + DEN                                       |          | 17       | 4%        |
| 2 BEDROOM (1 INTERNAL)                                |          | 10       | 2%        |
| 2 BEDROOM                                             |          | 147      | 32%       |
| 2 BEDROOM + DEN                                       |          | 2        | 0.4%      |
| 3 BEDROOM + DEN                                       |          | 7        | 2%        |
|                                                       |          |          |           |
| MAXIMUM HEIGHT                                        |          |          | 126m      |
| NUMBER OF STOREYS                                     |          | 40       | STOREYS   |
| AREA - BUILDING AREA                                  |          | 16       | 93 SQ.M.  |
| AREA - TYPICAL PODIUM 16                              |          | 08 SQ.M. |           |
| AREA - TYPICAL PLATE                                  |          | 8        | 48 SQ.M.  |
| AREA - TOTAL GROSS BUILDING AREA (GBA)                |          | +/- 38,6 | 589 SQ.M. |
| AREA - TOTAL GROSS FLOOR AREA (GFA - CITY DEFINITION) |          | +/- 31,2 | 293 SQ.M  |

| EAST BUILDING - PHASE 1                               | REQUIRED                                          | PROF       | °OSED     |
|-------------------------------------------------------|---------------------------------------------------|------------|-----------|
| TOTAL UNIT COUNT                                      |                                                   | +/- 392    | 2         |
| STUDIOS                                               |                                                   | 83         | 21%       |
| 1 INTERNAL BEDROOM                                    |                                                   | -          | -         |
| 1 BEDROOM                                             |                                                   | 140        | 36%       |
| 1 BEDROOM + DEN                                       |                                                   | 5          | 1.3%      |
| 2 BEDROOM (1 INTERNAL)                                |                                                   | 9          | 2.3%      |
| 2 BEDROOM                                             |                                                   | 139        | 35%       |
| 2 BEDROOM + DEN                                       |                                                   | 8          | 2%        |
| 3 BEDROOM + DEN                                       |                                                   | 8          | 2%        |
| MAXIMUM HEIGHT                                        |                                                   |            | 126m      |
| NUMBER OF STOREYS                                     |                                                   | 40 STOREYS |           |
| AREA - BUILDING AREA                                  |                                                   | 1361 SQ.M. |           |
| AREA - TYPICAL PODIUM                                 |                                                   | 1361 SQ.M. |           |
| AREA - TYPICAL PLATE                                  |                                                   | 776 SQ.M.  |           |
| AREA - TOTAL GROSS BUILDING AREA (GBA)                | AREA - TOTAL GROSS BUILDING AREA (GBA) +/- 34,565 |            | 565 SQ.M. |
| AREA - TOTAL GROSS FLOOR AREA (GFA - CITY DEFINITION) |                                                   | +/- 27,    | 286 SQ.M  |