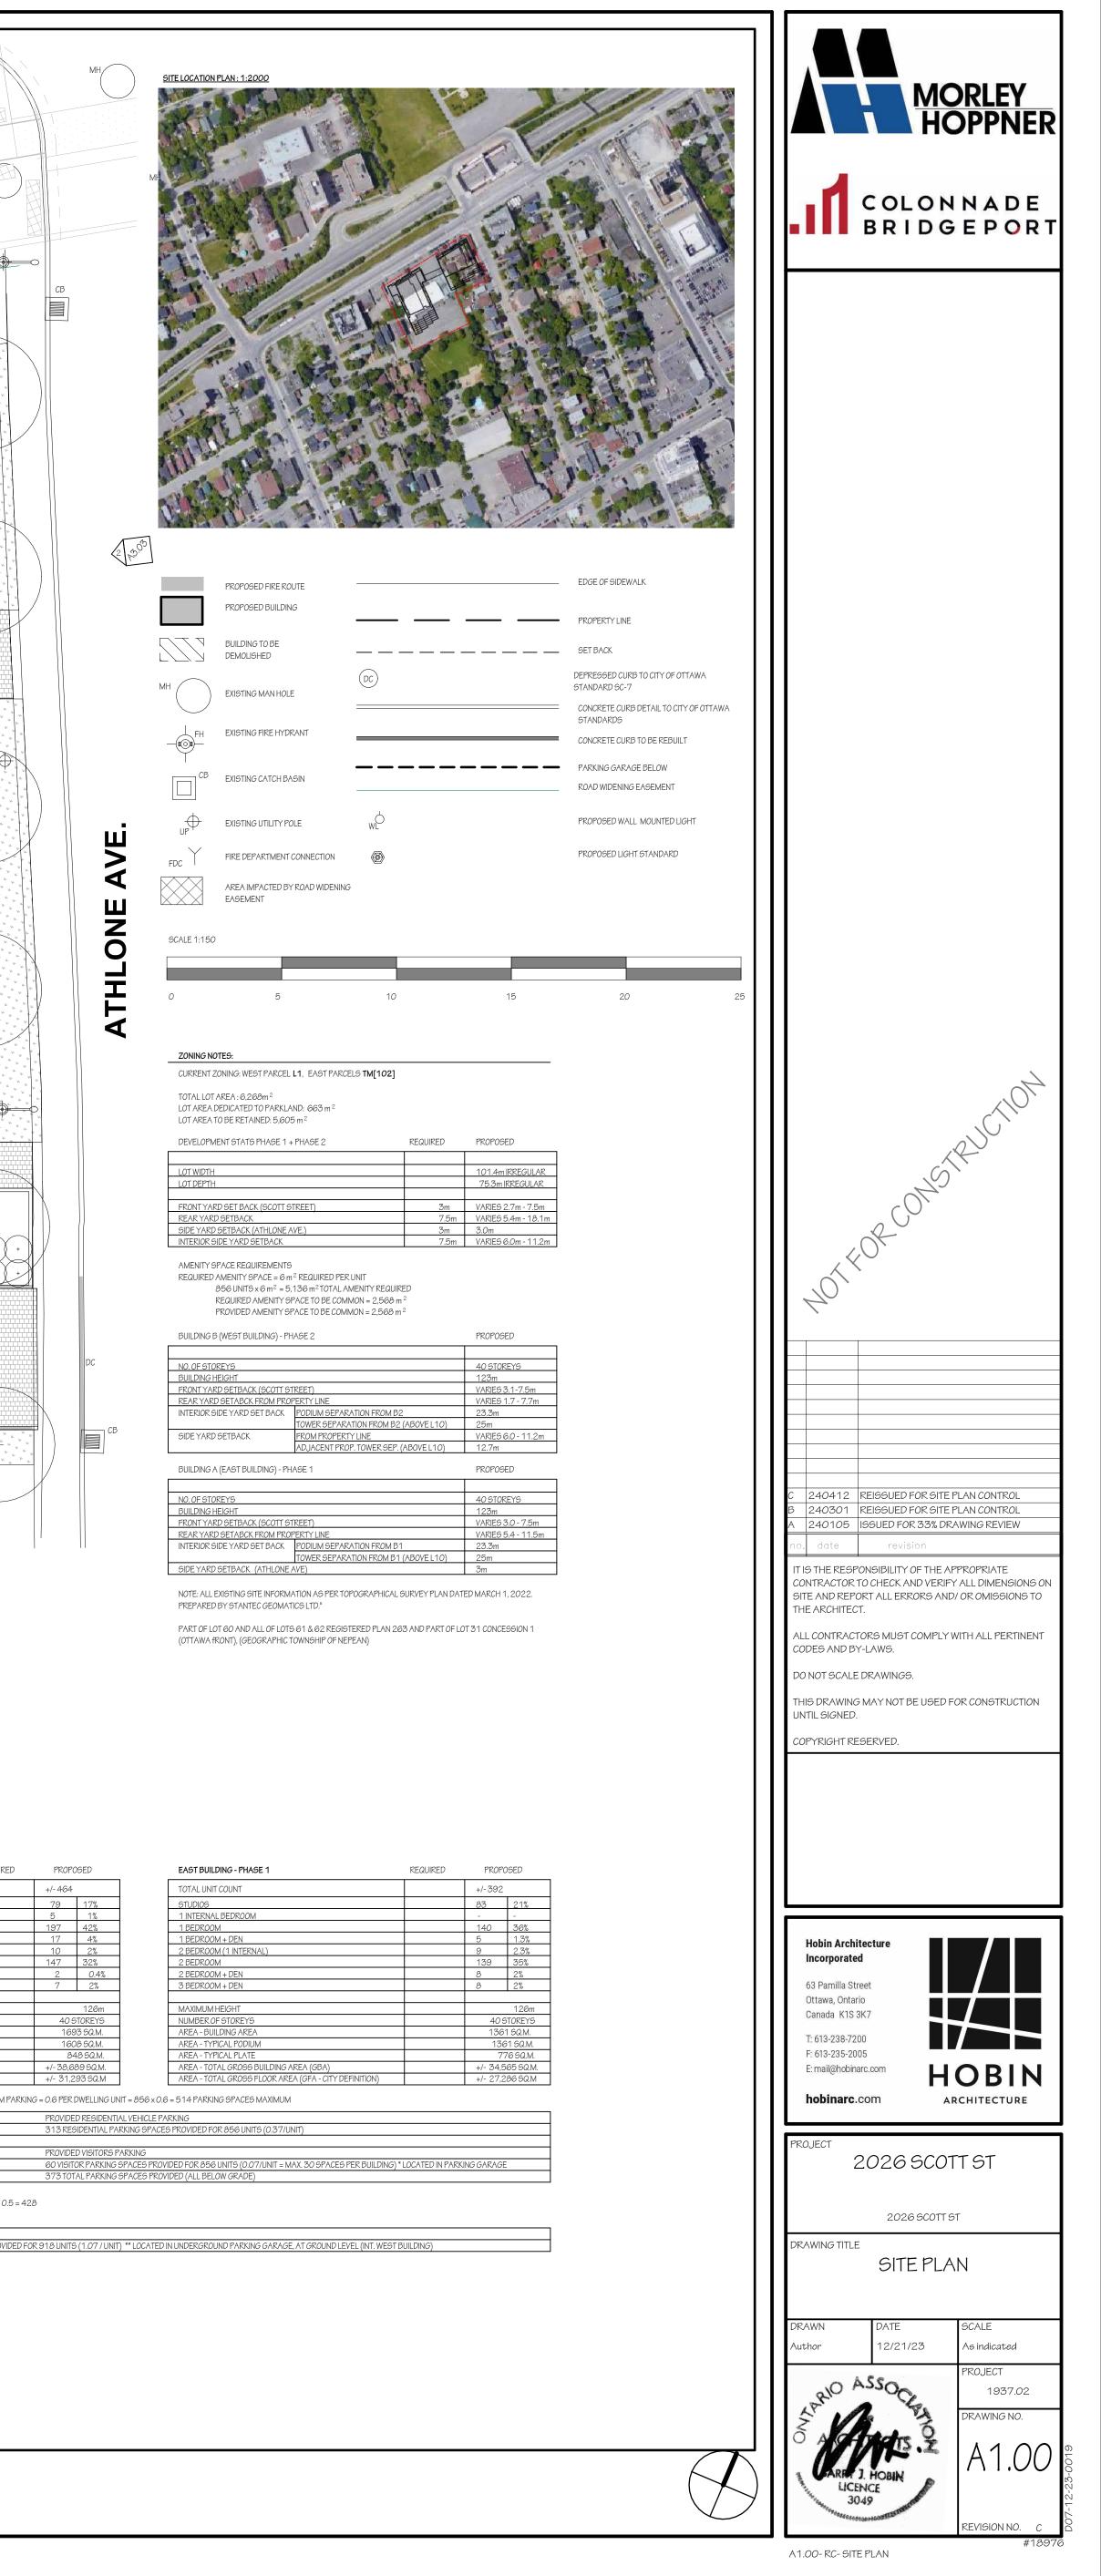

|            | PROPOSED FIRE ROUTE                        |    | EDGE OF SIDEWALK                                  |
|------------|--------------------------------------------|----|---------------------------------------------------|
|            | PROPOSED BUILDING                          |    | PROPERTY LINE                                     |
| $\sum$     | BUILDING TO BE<br>DEMOLISHED               |    | SET BACK                                          |
| $\bigcirc$ | EXISTING MAN HOLE                          |    | DEPRESSED CURB TO CITY OF OTTAWA<br>STANDARD SC-7 |
|            |                                            |    | CONCRETE CURB DETAIL TO CITY OF C<br>STANDARDS    |
| -toot      | EXISTING FIRE HYDRANT                      |    | CONCRETE CURB TO BE REBUILT                       |
| СВ         | EXISTING CATCH BASIN                       |    | PARKING GARAGE BELOW<br>ROAD WIDENING EASEMENT    |
|            | EXISTING UTILITY POLE                      | WL | PROPOSED WALL MOUNTED LIGHT                       |
| DC Y       | FIRE DEPARTMENT CONNECTION                 |    | PROPOSED LIGHT STANDARD                           |
|            | AREA IMPACTED BY ROAD WIDENING<br>EASEMENT |    |                                                   |
|            |                                            |    |                                                   |

| DEVELOPMENT STATS PHASE 1 + PHASE 2 | REQUIRED | PROPOSED            |
|-------------------------------------|----------|---------------------|
|                                     |          |                     |
| LOT WIDTH                           |          | 101.4m IRREGULAR    |
| LOT DEPTH                           |          | 75.3m IRREGULAR     |
|                                     |          |                     |
| FRONT YARD SET BACK (SCOTT STREET)  | 3m       | VARIES 2.7m - 7.5m  |
| REAR YARD SETBACK                   | 7.5m     | VARIES 5.4m - 18.1m |
| SIDE YARD SETBACK (ATHLONE AVE.)    | 3m       | 3.0m                |
| INTERIOR SIDE YARD SETBACK          | 7.5m     | VARIES 6.0m - 11.2m |

| NO. OF STOREYS                                                                                                                    |                                                                          | 40 STOREYS                                                                         |  |
|-----------------------------------------------------------------------------------------------------------------------------------|--------------------------------------------------------------------------|------------------------------------------------------------------------------------|--|
| BUILDING HEIGHT                                                                                                                   |                                                                          | 123m                                                                               |  |
| FRONT YARD SETBACK (SCOTT STREET)                                                                                                 |                                                                          | VARIES 3.1-7.5m                                                                    |  |
| REAR YARD SETABCK FROM PROPERTY LINE                                                                                              |                                                                          | VARIES 1.7 - 7.7m                                                                  |  |
| INTERIOR SIDE YARD SET BACK                                                                                                       | PODIUM SEPARATION FROM B2                                                | 23.3m                                                                              |  |
|                                                                                                                                   | TOWER SEPARATION FROM B2 (ABOVE L10)                                     | 25m                                                                                |  |
| SIDE YARD SETBACK                                                                                                                 | FROM PROPERTY LINE                                                       | VARIES 6.0 - 11.2m                                                                 |  |
| JINE TARD JETUAUR                                                                                                                 |                                                                          |                                                                                    |  |
|                                                                                                                                   | ADJACENT PROP. TOWER SEP. (ABOVE L10)                                    | 12.7m                                                                              |  |
| BUILDING A (EAST BUILDING) - PH                                                                                                   | ADJACENT PROP. TOWER SEP. (ABOVE L10)                                    |                                                                                    |  |
|                                                                                                                                   | ADJACENT PROP. TOWER SEP. (ABOVE L10)                                    | 12.7m                                                                              |  |
| BUILDING A (EAST BUILDING) - PH                                                                                                   | ADJACENT PROP. TOWER SEP. (ABOVE L10)                                    | 12.7m<br>PROPOSED                                                                  |  |
| BUILDING A (EAST BUILDING) - PH                                                                                                   | ADJACENT PROP. TOWER SEP. (ABOVE L10)                                    | 12.7m<br>PROPOGED<br>40 STOREYS                                                    |  |
| BUILDING A (EAST BUILDING) - PH<br>NO. OF STOREYS<br>BUILDING HEIGHT                                                              | ADJACENT PROP. TOWER SEP. (ABOVE L10)<br>IASE 1<br>IREET)                | 12.7m<br>PROPOGED<br>40 STOREYS<br>123m<br>VARIES 3.0 - 7.5m                       |  |
| BUILDING A (EAST BUILDING) - PH<br>NO. OF STOREYS<br>BUILDING HEIGHT<br>FRONT YARD SETBACK (SCOTT S                               | ADJACENT PROP. TOWER SEP. (ABOVE L10)<br>IASE 1<br>IREET)<br>IPERTY LINE | 12.7m<br>PROPOGED<br>40 STOREYS<br>123m<br>VARIES 3.0 - 7.5m                       |  |
| BUILDING A (EAST BUILDING) - PH<br>NO. OF STOREYS<br>BUILDING HEIGHT<br>FRONT YARD SETBACK (SCOTT S<br>REAR YARD SETABCK FROM PRO | ADJACENT PROP. TOWER SEP. (ABOVE L10)<br>IASE 1<br>IREET)<br>IPERTY LINE | 12.7m<br>PROPOSED<br>40 STOREYS<br>123m<br>VARIES 3.0 - 7.5m<br>VARIES 5.4 - 11.5m |  |

| WEST BUILDING - PHASE 2                               | REQUIRED | PROP     | OSED      |
|-------------------------------------------------------|----------|----------|-----------|
| TOTAL UNIT COUNT                                      |          | +/- 464  |           |
| STUDIOS                                               |          | 79       | 17%       |
| 1 INTERNAL BEDROOM                                    |          | 5        | 1%        |
| 1 BEDROOM                                             |          | 197      | 42%       |
| 1 BEDROOM + DEN                                       |          | 17       | 4%        |
| 2 BEDROOM (1 INTERNAL)                                |          | 10       | 2%        |
| 2 BEDROOM                                             |          | 147      | 32%       |
| 2 BEDROOM + DEN                                       |          | 2        | 0.4%      |
| 3 BEDROOM + DEN                                       |          | 7        | 2%        |
|                                                       |          |          |           |
| MAXIMUM HEIGHT                                        |          |          | 126m      |
| NUMBER OF STOREYS                                     |          | 40       | STOREYS   |
| AREA - BUILDING AREA                                  |          | 16       | 93 SQ.M.  |
| AREA - TYPICAL PODIUM 16                              |          | 08 SQ.M. |           |
| AREA - TYPICAL PLATE                                  |          | 8        | 48 SQ.M.  |
| AREA - TOTAL GROSS BUILDING AREA (GBA)                |          | +/- 38,6 | 589 SQ.M. |
| AREA - TOTAL GROSS FLOOR AREA (GFA - CITY DEFINITION) |          | +/- 31,2 | 293 SQ.M  |

| EAST BUILDING - PHASE 1                               | REQUIRED                                          | PROF       | °OSED     |
|-------------------------------------------------------|---------------------------------------------------|------------|-----------|
| TOTAL UNIT COUNT                                      |                                                   | +/- 392    | 2         |
| STUDIOS                                               |                                                   | 83         | 21%       |
| 1 INTERNAL BEDROOM                                    |                                                   | -          | -         |
| 1 BEDROOM                                             |                                                   | 140        | 36%       |
| 1 BEDROOM + DEN                                       |                                                   | 5          | 1.3%      |
| 2 BEDROOM (1 INTERNAL)                                |                                                   | 9          | 2.3%      |
| 2 BEDROOM                                             |                                                   | 139        | 35%       |
| 2 BEDROOM + DEN                                       |                                                   | 8          | 2%        |
| 3 BEDROOM + DEN                                       |                                                   | 8          | 2%        |
| MAXIMUM HEIGHT                                        |                                                   |            | 126m      |
| NUMBER OF STOREYS                                     |                                                   | 40 STOREYS |           |
| AREA - BUILDING AREA                                  |                                                   | 1361 SQ.M. |           |
| AREA - TYPICAL PODIUM                                 |                                                   | 1361 SQ.M. |           |
| AREA - TYPICAL PLATE                                  |                                                   | 776 SQ.M.  |           |
| AREA - TOTAL GROSS BUILDING AREA (GBA)                | AREA - TOTAL GROSS BUILDING AREA (GBA) +/- 34,565 |            | 565 SQ.M. |
| AREA - TOTAL GROSS FLOOR AREA (GFA - CITY DEFINITION) |                                                   | +/- 27,    | 286 SQ.M  |