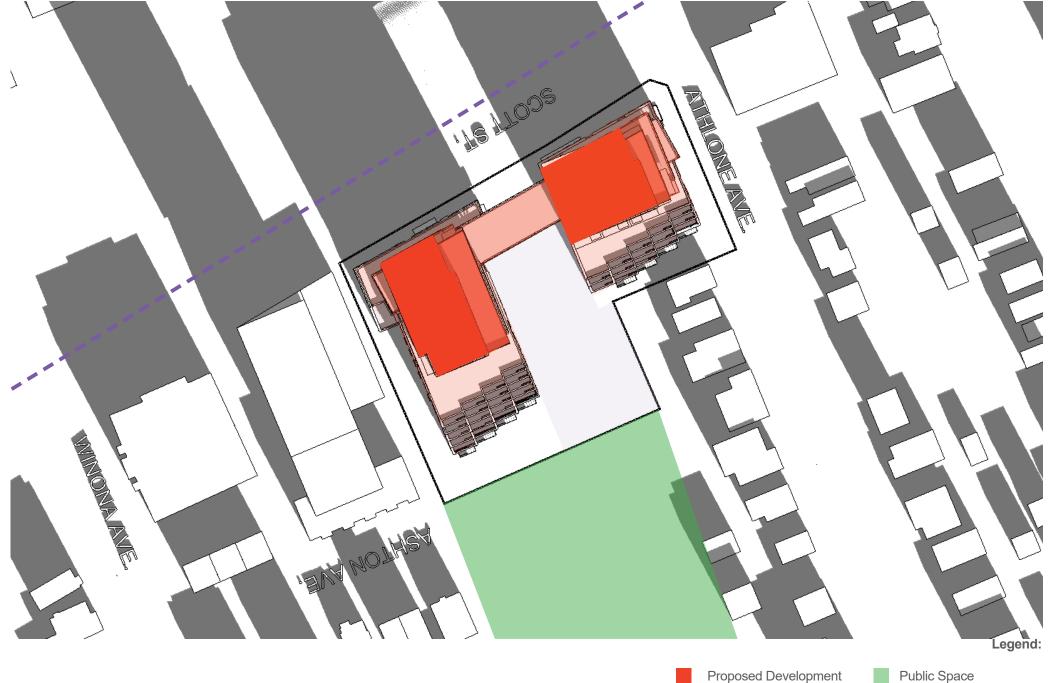

#### **Shadow impacts:**

Sensitive areas within the sun shadow analysis' study area include a Public Space (Lion's Park to the South), an Arterial Mainstreet (Scott Street), and a Communal Amenity Area (the proposed plaza). The sun shadow study represents the park space as a shaded green area, Scott Street as a purple dashed line, and the proposed plaza as a lavender shaded area.

The proposed buildings conform to the zoning envelope approved as part of the rezoning application. Therefore, the net shadow is not highlighted, and the sensitive areas are not analyzed in relationship to the net shadow area, as at this scale, the variation between the permitted and the proposed would be very minor. Additionally, the proposed buildings' shadow will be less impactful on the surrounding neighbourhood when compared with the approved zoning envelope schedule, as the architecture has been articulated and the form is smaller than the zoning envelope schedule.