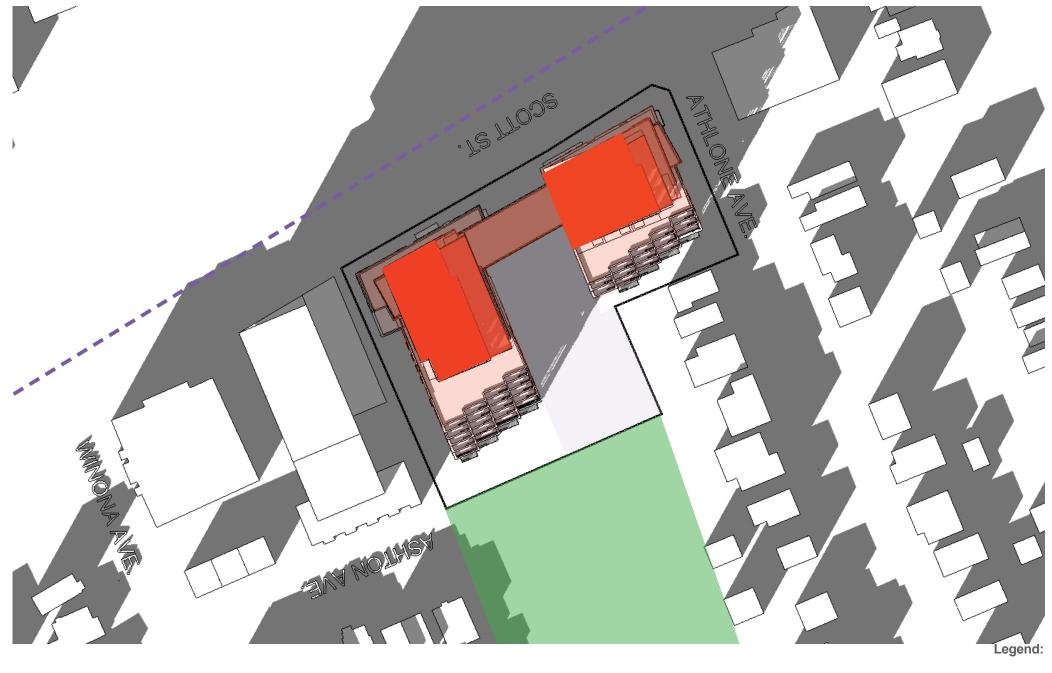

Date: March 3, 2023

**DEC 7:00am** 

Application No.: D07-12-23-0019

Date: March 3, 2023

**DEC 8:00am** 

Application No.: D07-12-23-0019

Date: March 3, 2023

Public Space
Arterial Mainstreet
Communal Amenity Area

**DEC 9:00am** 

Application No.: D07-12-23-0019

Date: March 3, 2023

**DEC 10:00am** 

Arterial Mainstreet Communal Amenity Area

Application No.: D07-12-23-0019

Date: March 3, 2023

**DEC 11:00am** 

Application No.: D07-12-23-0019

Date: March 3, 2023

Public Space Communal Amenity Area

Application No.: D07-12-23-0019

Date: March 3, 2023

Public Space
Arterial Mainstreet
Communal Amenity Area

**DEC 1:00pm** 

1:1000 5 10 20 50

Application No.: D07-12-23-0019

Date: March 3, 2023

**DEC 2:00pm** 

Application No.: D07-12-23-0019

Date: March 3, 2023

**DEC 3:00pm** 

Application No.: D07-12-23-0019

#### **Shadow impacts:**

Sensitive areas within the sun shadow analysis' study area include a Public Space (Lion's Park to the South), an Arterial Mainstreet (Scott Street), and a Communal Amenity Area (the proposed plaza). The sun shadow study represents the park space as a shaded green area, Scott Street as a purple dashed line, and the proposed plaza as a lavender shaded area.

The proposed buildings conform to the zoning envelope approved as part of the rezoning application. Therefore, the net shadow is not highlighted, and the sensitive areas are not analyzed in relationship to the net shadow area, as at this scale, the variation between the permitted and the proposed would be very minor. Additionally, the proposed buildings' shadow will be less impactful on the surrounding neighbourhood when compared with the approved zoning envelope schedule, as the architecture has been articulated and the form is smaller than the zoning envelope schedule.