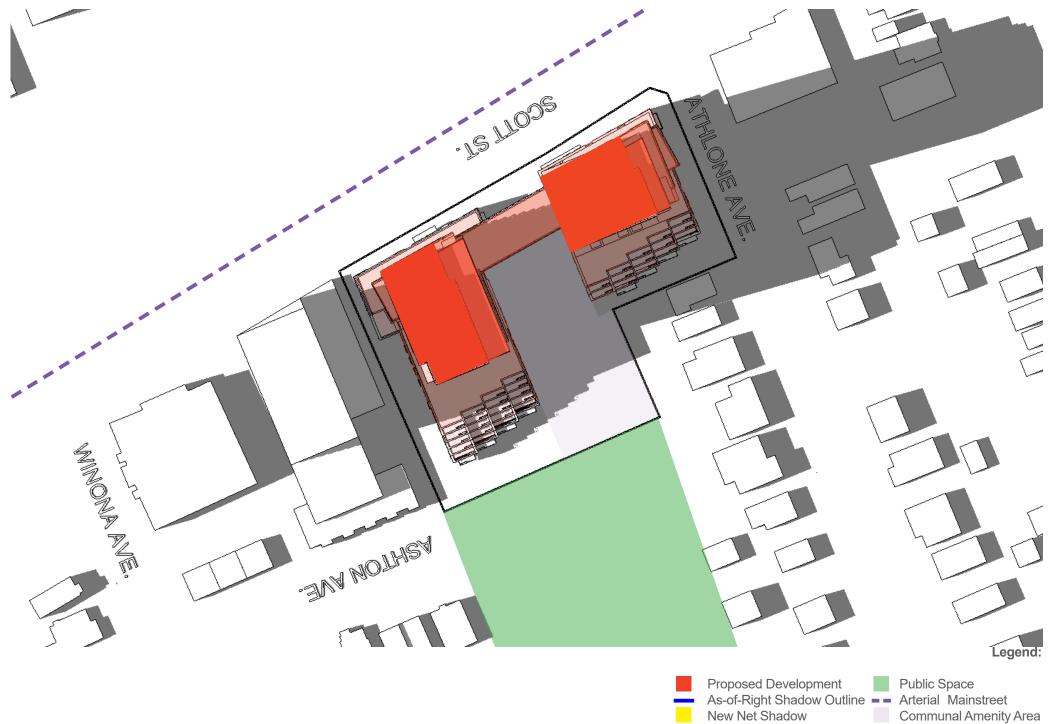

#### **Shadow impacts:**

Sensitive areas within the sun shadow analysis' study area include a Public Space (Lion's Park to the South), an Arterial Mainstreet (Scott Street), and a Communal Amenity Area (the proposed plaza). The sun shadow study represents the park space as a shaded green area, Scott Street as a purple dashed line, and the proposed plaza as a lavender shaded area.

The proposed buildings conform to the zoning envelope approved as part of the rezoning application. Therefore, the net shadow is not highlighted, and the sensitive areas are not analyzed in relationship to the net shadow area, as at this scale, the variation between the permitted and the proposed would be very minor. Additionally, the proposed buildings' shadow will be less impactful on the surrounding neighbourhood when compared with the approved zoning envelope schedule, as the architecture has been articulated and the form is smaller than the zoning envelope schedule.