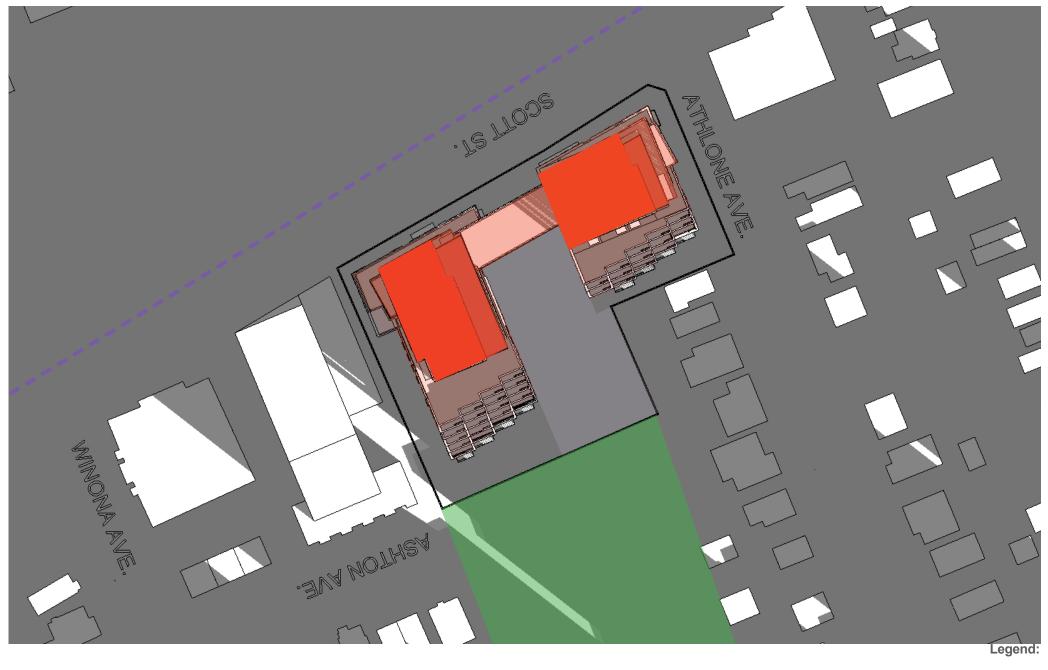

#### **DECEMBER 21**

**2026 SCOTT STREET** Top-View Shadow Analysis HOBIN

Scale: 1:10,000

Application No.: D07-12-23-0019

Date: March 3, 2023

Legend:

Application No.: D07-12-23-0019

Date: March 3, 2023

#### **Shadow impacts:**

Sensitive areas within the sun shadow analysis' study area include a Public Space (Lion's Park to the South), an Arterial Mainstreet (Scott Street), and a Communal Amenity Area (the proposed plaza). The sun shadow study represents the park space as a shaded green area, Scott Street as a purple dashed line, and the proposed plaza as a lavender shaded area.

The proposed buildings conform to the zoning envelope approved as part of the rezoning application. Therefore, the net shadow is not highlighted, and the sensitive areas are not analyzed in relationship to the net shadow area, as at this scale, the variation between the permitted and the proposed would be very minor. Additionally, the proposed buildings' shadow will be less impactful on the surrounding neighbourhood when compared with the approved zoning envelope schedule, as the architecture has been articulated and the form is smaller than the zoning envelope schedule.