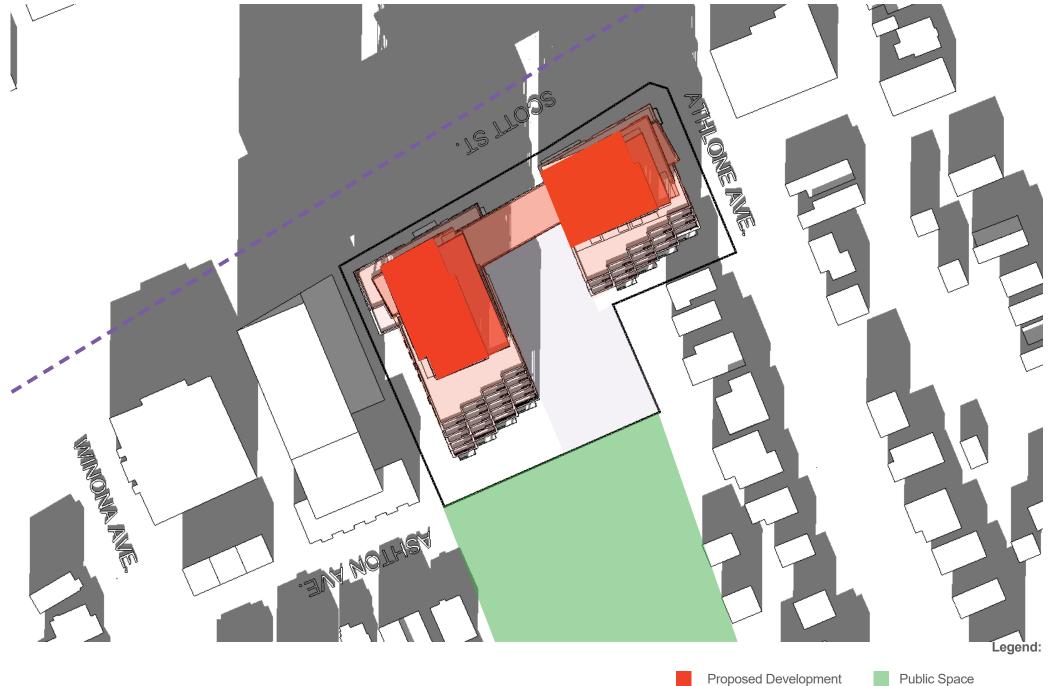

#### **Shadow impacts:**

Sensitive areas within the sun shadow analysis' study area include a Public Space (Lion's Park to the South), an Arterial Mainstreet (Scott Street), and a Communal Amenity Area (the proposed plaza). The sun shadow study represents the park space as a shaded green area, Scott Street as a purple dashed line, and the proposed plaza as a lavender shaded area.

The proposed buildings conform to the zoning envelope approved as part of the rezoning application. Therefore, the net shadow is not highlighted, and the sensitive areas are not analyzed in relationship to the net shadow area, as at this scale, the variation between the permitted and the proposed would be very minor. Additionally, the proposed buildings' shadow will be less impactful on the surrounding neighbourhood when compared with the approved zoning envelope schedule, as the architecture has been articulated and the form is smaller than the zoning envelope schedule.