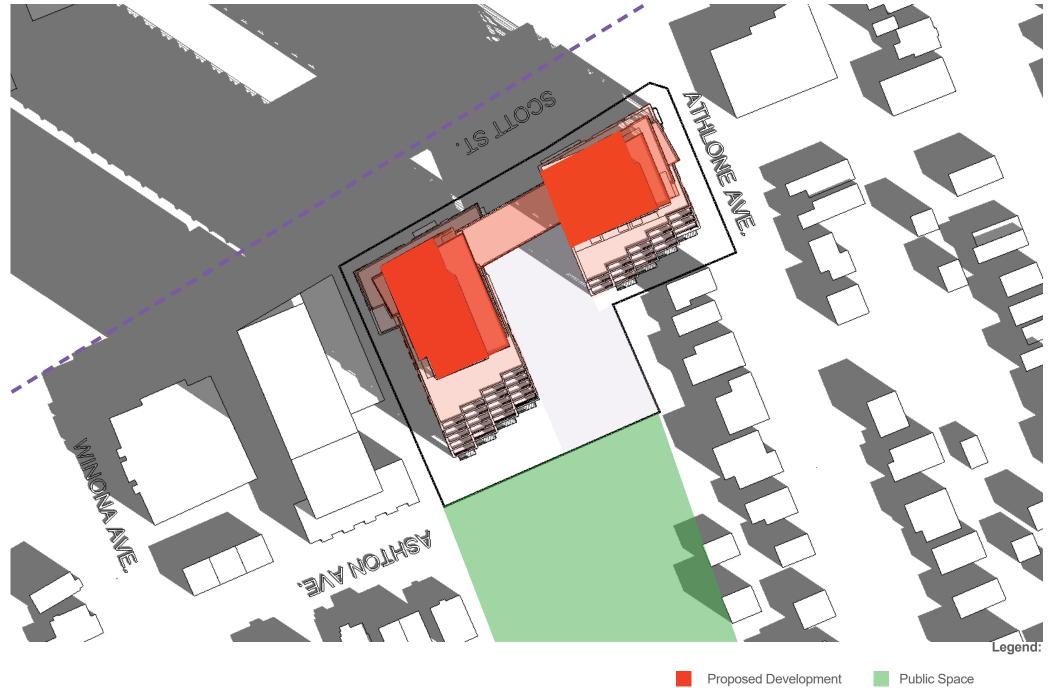

#### **Shadow impacts:**

Sensitive areas within the sun shadow analysis' study area include a Public Space (Lion's Park to the South), an Arterial Mainstreet (Scott Street), and a Communal Amenity Area (the proposed plaza). The sun shadow study represents the park space as a shaded green area, Scott Street as a purple dashed line, and the proposed plaza as a lavender shaded area.

The proposed buildings conform to the zoning envelope approved as part of the rezoning application. Therefore, the net shadow is not highlighted, and the sensitive areas are not analyzed in relationship to the net shadow area, as at this scale, the variation between the permitted and the proposed would be very minor. Additionally, the proposed buildings' shadow will be less impactful on the surrounding neighbourhood when compared with the approved zoning envelope schedule, as the architecture has been articulated and the form is smaller than the zoning envelope schedule.