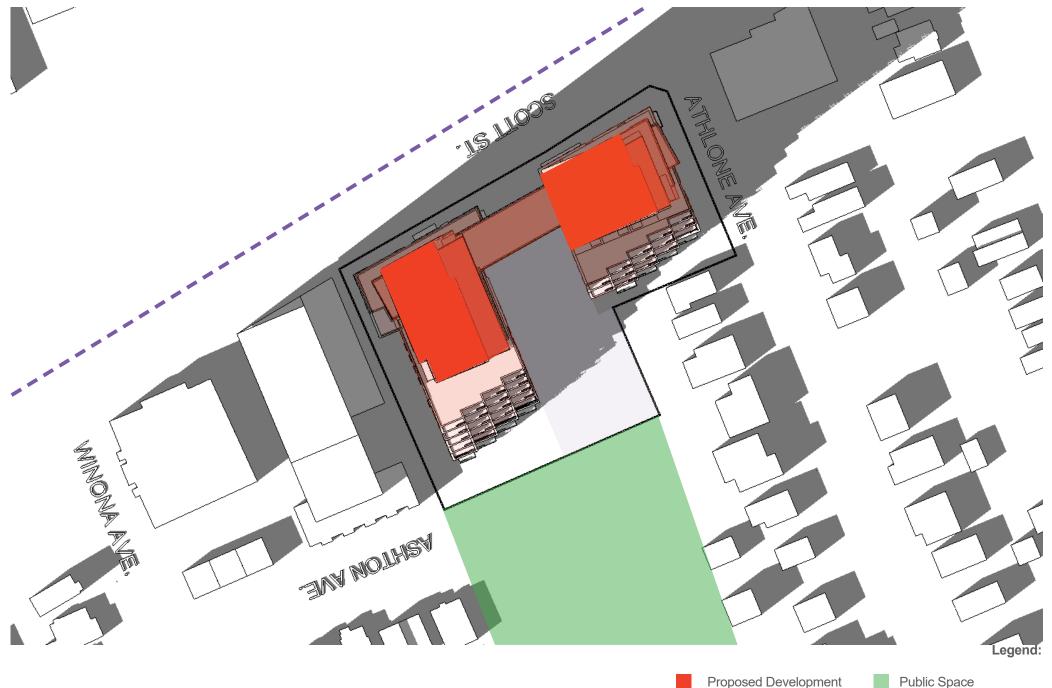

## FULL SHADOW COVERAGE, TIME NOT APPLICABLE

Legend:

Proposed Development Public Space
As-of-Right Shadow Outline Public Space
Arterial Mainstreet
New Net Shadow
Communal Amenity

Scale: 1:1000

Application No.: D07-12-23-0019

#### **Shadow impacts:**

Sensitive areas within the sun shadow analysis' study area include a Public Space (Lion's Park to the South), an Arterial Mainstreet (Scott Street), and a Communal Amenity Area (the proposed plaza). The sun shadow study represents the park space as a shaded green area, Scott Street as a purple dashed line, and the proposed plaza as a lavender shaded area.

The proposed buildings conform to the zoning envelope approved as part of the rezoning application. Therefore, the net shadow is not highlighted, and the sensitive areas are not analyzed in relationship to the net shadow area, as at this scale, the variation between the permitted and the proposed would be very minor. Additionally, the proposed buildings' shadow will be less impactful on the surrounding neighbourhood when compared with the approved zoning envelope schedule, as the architecture has been articulated and the form is smaller than the zoning envelope schedule.