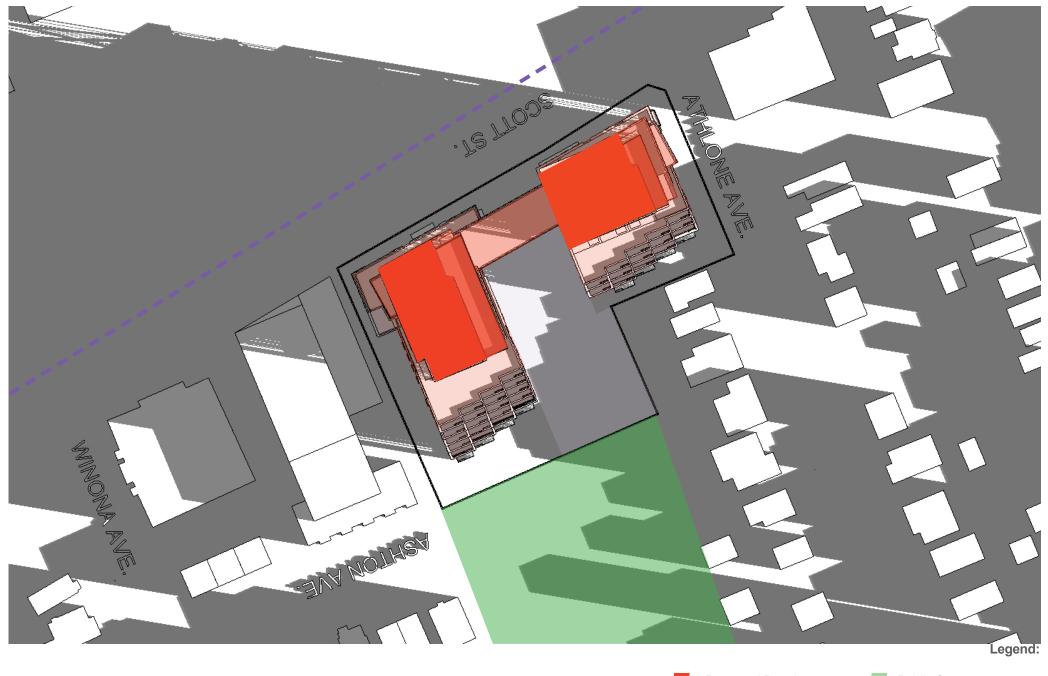

#### **DECEMBER 21**

**2026 SCOTT STREET** Top-View Shadow Analysis HOBIN

Scale: 1:10,000

Application No.: D07-12-23-0019

Date: March 3, 2023

Legend:

Application No.: D07-12-23-0019

Date: March 3, 2023

#### **Shadow impacts:**

Sensitive areas within the sun shadow analysis' study area include a Public Space (Lion's Park to the South), an Arterial Mainstreet (Scott Street), and a Communal Amenity Area (the proposed plaza). The sun shadow study represents the park space as a shaded green area, Scott Street as a purple dashed line, and the proposed plaza as a lavender shaded area.

The proposed buildings conform to the zoning envelope approved as part of the rezoning application. Therefore, the net shadow is not highlighted, and the sensitive areas are not analyzed in relationship to the net shadow area, as at this scale, the variation between the permitted and the proposed would be very minor. Additionally, the proposed buildings' shadow will be less impactful on the surrounding neighbourhood when compared with the approved zoning envelope schedule, as the architecture has been articulated and the form is smaller than the zoning envelope schedule.