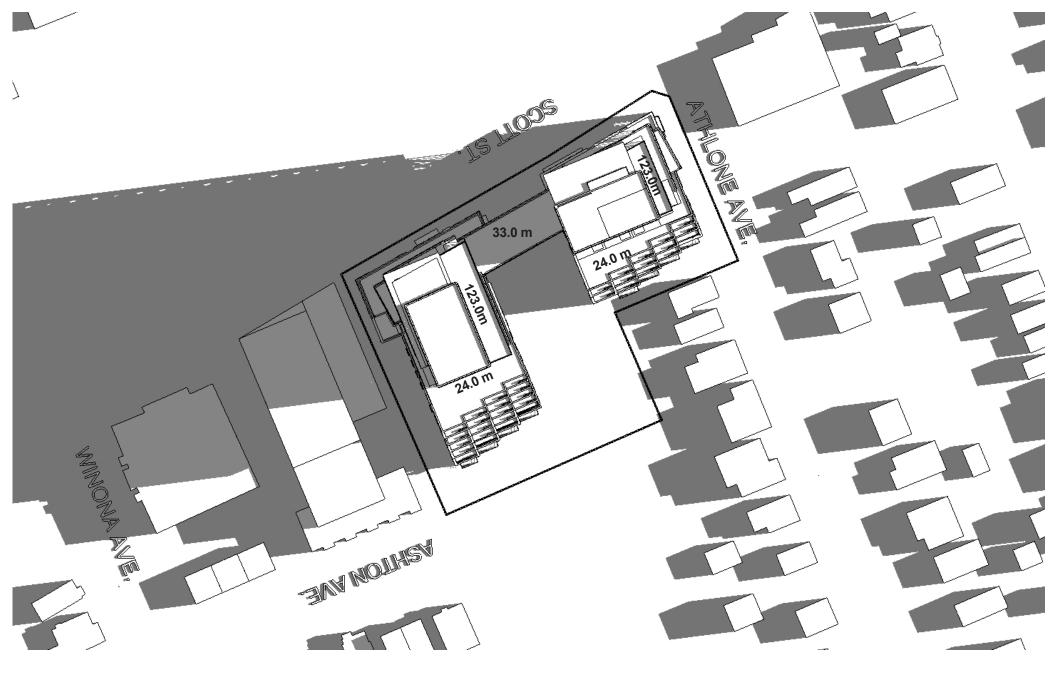

#### **Shadow impacts:**

Sensitive areas within the sun shadow analysis' study area include a Public Space (Lion's Park to the South), an Arterial Mainstreet (Scott Street), and a Communal Amenity Area (the proposed plaza). The sun shadow study represents the park space as a shaded green area, Scott Street as a purple dashed line, and the proposed plaza as a lavender shaded area.

The proposed buildings conform to the zoning envelope approved as part of the rezoning application. Therefore, the net shadow is not highlighted, and the sensitive areas are not analyzed in relationship to the net shadow area, as at this scale, the variation between the permitted and the proposed would be very minor. Additionally, the proposed buildings' shadow will be less impactful on the surrounding neighbourhood when compared with the approved zoning envelope schedule, as the architecture has been articulated and the form is smaller than the zoning envelope schedule.