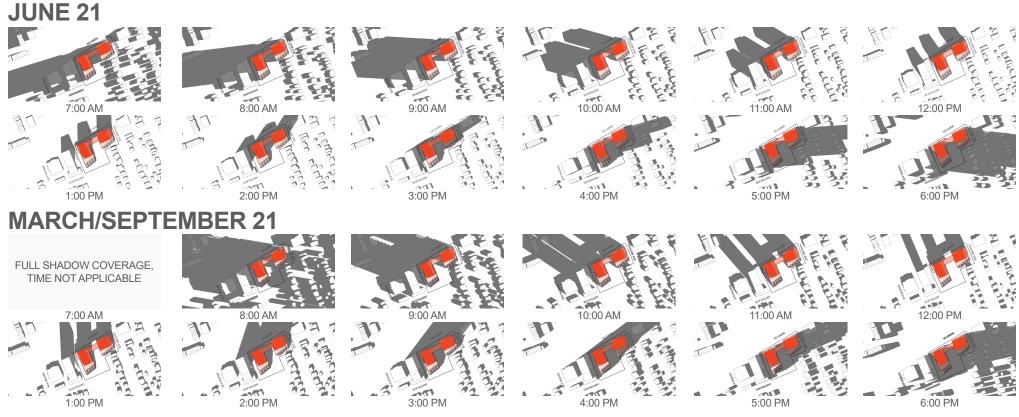

**JUNE 7:00am** 

Application No.: D07-12-23-0019

Date: March 3, 2023

**JUNE 8:00am** 

Application No.: D07-12-23-0019

Date: March 3, 2023

New Net Shadow

**JUNE 9:00am** 

Application No.: D07-12-23-0019

Date: March 3, 2023

**JUNE 10:00am** 

Application No.: D07-12-23-0019

Date: March 3, 2023

New Net Shadow

**JUNE 11:00am** 

Application No.: D07-12-23-0019

Date: March 3, 2023

New Net Shadow

JUNE 12:00pm

Application No.: D07-12-23-0019

Date: March 3, 2023

New Net Shadow

**JUNE 1:00pm** 

Application No.: D07-12-23-0019

Date: March 3, 2023

New Net Shadow

JUNE 2:00pm

Application No.: D07-12-23-0019

Date: March 3, 2023

JUNE 3:00pm

Application No.: D07-12-23-0019

Date: March 3, 2023

JUNE 4:00pm

Application No.: D07-12-23-0019

Date: March 3, 2023

JUNE 5:00pm

Application No.: D07-12-23-0019

Date: March 3, 2023

New Net Shadow JUNE 6:00pm

#### **Shadow impacts:**

Sensitive areas within the sun shadow analysis' study area include a Public Space (Lion's Park to the South), an Arterial Mainstreet (Scott Street), and a Communal Amenity Area (the proposed plaza). The sun shadow study represents the park space as a shaded green area, Scott Street as a purple dashed line, and the proposed plaza as a lavender shaded area.

The proposed buildings conform to the zoning envelope approved as part of the rezoning application. Therefore, the net shadow is not highlighted, and the sensitive areas are not analyzed in relationship to the net shadow area, as at this scale, the variation between the permitted and the proposed would be very minor. Additionally, the proposed buildings' shadow will be less impactful on the surrounding neighbourhood when compared with the approved zoning envelope schedule, as the architecture has been articulated and the form is smaller than the zoning envelope schedule.