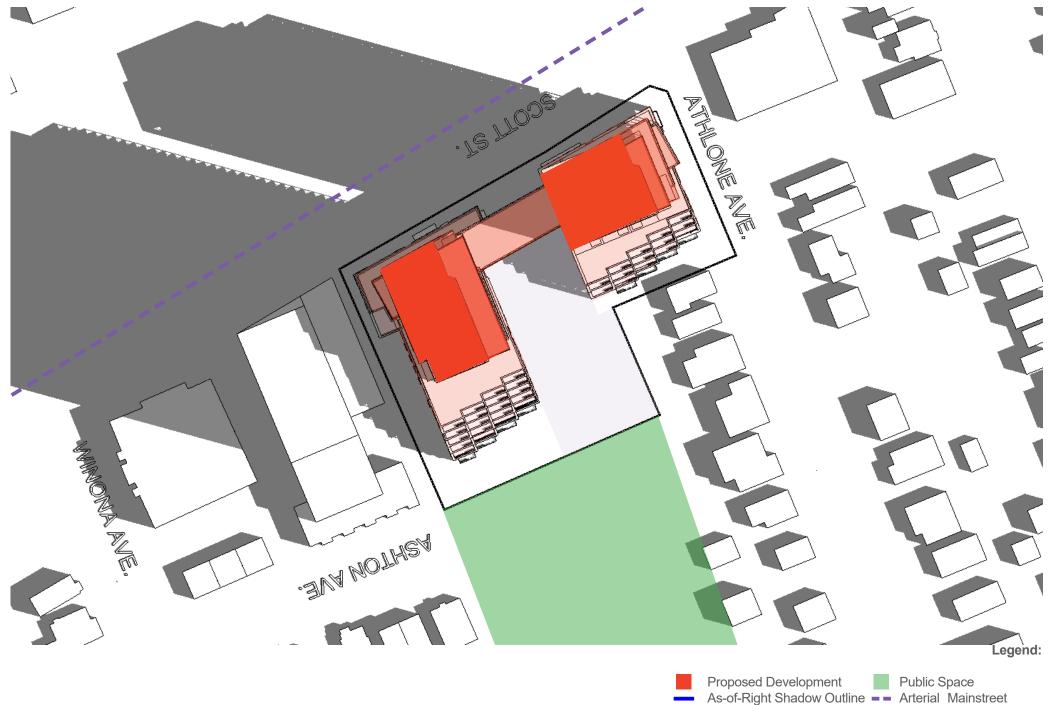

#### **APPROVED HEIGHTS**

Scale: 1:2000

Application No.: D07-12-23-0019

Date: March 3, 2023

#### **Shadow impacts:**

Sensitive areas within the sun shadow analysis' study area include a Public Space (Lion's Park to the South), an Arterial Mainstreet (Scott Street), and a Communal Amenity Area (the proposed plaza). The sun shadow study represents the park space as a shaded green area, Scott Street as a purple dashed line, and the proposed plaza as a lavender shaded area.

The proposed buildings conform to the zoning envelope approved as part of the rezoning application. Therefore, the net shadow is not highlighted, and the sensitive areas are not analyzed in relationship to the net shadow area, as at this scale, the variation between the permitted and the proposed would be very minor. Additionally, the proposed buildings' shadow will be less impactful on the surrounding neighbourhood when compared with the approved zoning envelope schedule, as the architecture has been articulated and the form is smaller than the zoning envelope schedule.