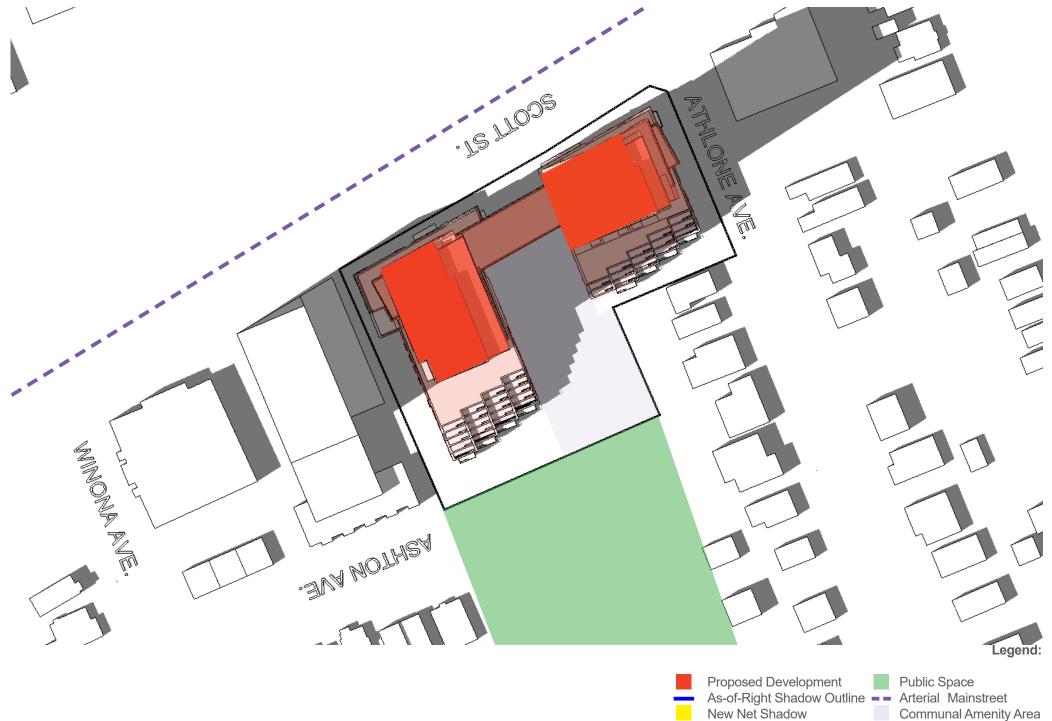

#### **Shadow impacts:**

Sensitive areas within the sun shadow analysis' study area include a Public Space (Lion's Park to the South), an Arterial Mainstreet (Scott Street), and a Communal Amenity Area (the proposed plaza). The sun shadow study represents the park space as a shaded green area, Scott Street as a purple dashed line, and the proposed plaza as a lavender shaded area.

The proposed buildings conform to the zoning envelope approved as part of the rezoning application. Therefore, the net shadow is not highlighted, and the sensitive areas are not analyzed in relationship to the net shadow area, as at this scale, the variation between the permitted and the proposed would be very minor. Additionally, the proposed buildings' shadow will be less impactful on the surrounding neighbourhood when compared with the approved zoning envelope schedule, as the architecture has been articulated and the form is smaller than the zoning envelope schedule.