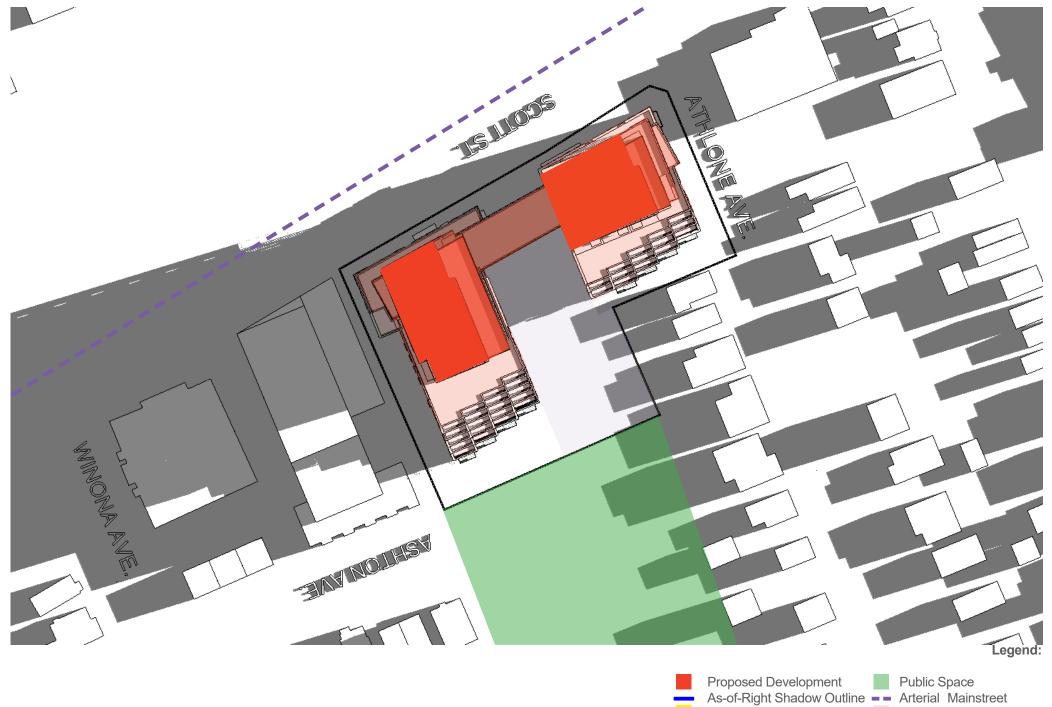

#### **DECEMBER 21**

**2026 SCOTT STREET** Top-View Shadow Analysis HOBIN

Scale: 1:10,000

Application No.: D07-12-23-0019

Date: March 3, 2023

Legend:

Application No.: D07-12-23-0019

Date: March 3, 2023

#### **Shadow impacts:**

Sensitive areas within the sun shadow analysis' study area include a Public Space (Lion's Park to the South), an Arterial Mainstreet (Scott Street), and a Communal Amenity Area (the proposed plaza). The sun shadow study represents the park space as a shaded green area, Scott Street as a purple dashed line, and the proposed plaza as a lavender shaded area.

The proposed buildings conform to the zoning envelope approved as part of the rezoning application. Therefore, the net shadow is not highlighted, and the sensitive areas are not analyzed in relationship to the net shadow area, as at this scale, the variation between the permitted and the proposed would be very minor. Additionally, the proposed buildings' shadow will be less impactful on the surrounding neighbourhood when compared with the approved zoning envelope schedule, as the architecture has been articulated and the form is smaller than the zoning envelope schedule.