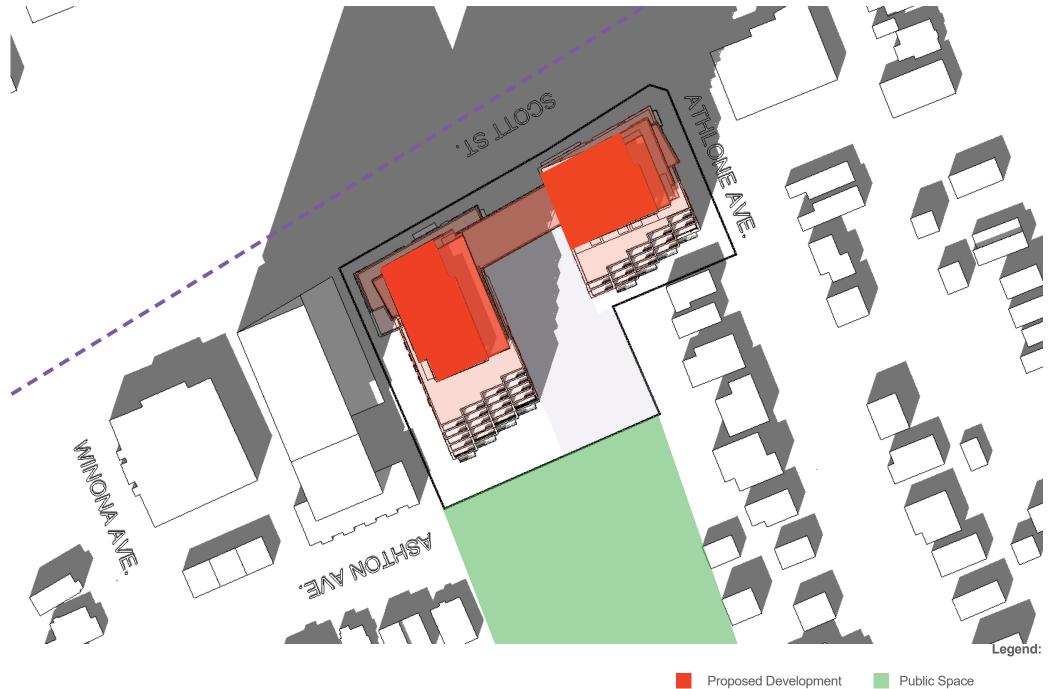

#### **Shadow impacts:**

Sensitive areas within the sun shadow analysis' study area include a Public Space (Lion's Park to the South), an Arterial Mainstreet (Scott Street), and a Communal Amenity Area (the proposed plaza). The sun shadow study represents the park space as a shaded green area, Scott Street as a purple dashed line, and the proposed plaza as a lavender shaded area.

The proposed buildings conform to the zoning envelope approved as part of the rezoning application. Therefore, the net shadow is not highlighted, and the sensitive areas are not analyzed in relationship to the net shadow area, as at this scale, the variation between the permitted and the proposed would be very minor. Additionally, the proposed buildings' shadow will be less impactful on the surrounding neighbourhood when compared with the approved zoning envelope schedule, as the architecture has been articulated and the form is smaller than the zoning envelope schedule.