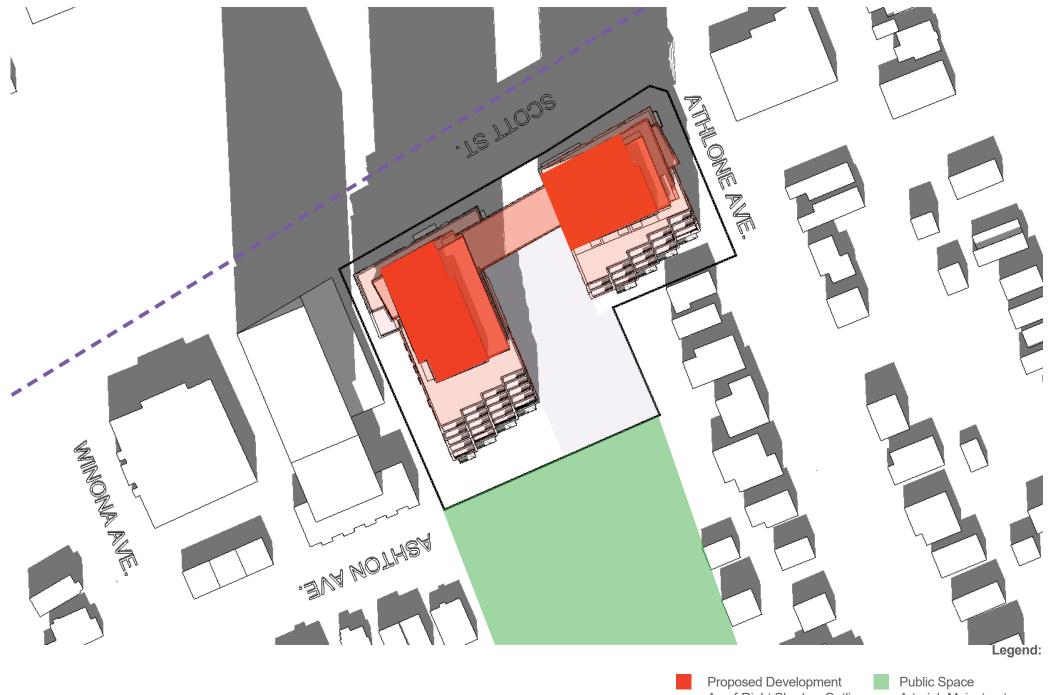

#### **Shadow impacts:**

Sensitive areas within the sun shadow analysis' study area include a Public Space (Lion's Park to the South), an Arterial Mainstreet (Scott Street), and a Communal Amenity Area (the proposed plaza). The sun shadow study represents the park space as a shaded green area, Scott Street as a purple dashed line, and the proposed plaza as a lavender shaded area.

The proposed buildings conform to the zoning envelope approved as part of the rezoning application. Therefore, the net shadow is not highlighted, and the sensitive areas are not analyzed in relationship to the net shadow area, as at this scale, the variation between the permitted and the proposed would be very minor. Additionally, the proposed buildings' shadow will be less impactful on the surrounding neighbourhood when compared with the approved zoning envelope schedule, as the architecture has been articulated and the form is smaller than the zoning envelope schedule.