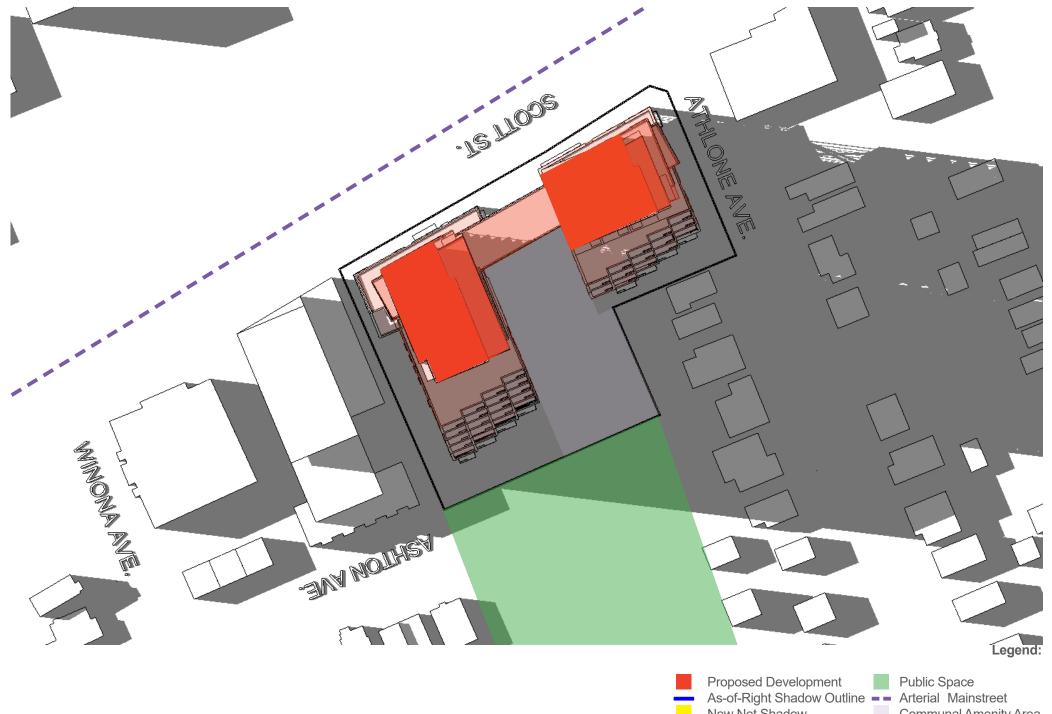

# FULL SHADOW COVERAGE, TIME NOT APPLICABLE

Legend:

Proposed Development Public Space
As-of-Right Shadow Outline - Arterial Mainstreet
New Net Shadow Communal Amenity

Scale: 1:1000

Application No.: D07-12-23-0019

#### **Shadow impacts:**

Sensitive areas within the sun shadow analysis' study area include a Public Space (Lion's Park to the South), an Arterial Mainstreet (Scott Street), and a Communal Amenity Area (the proposed plaza). The sun shadow study represents the park space as a shaded green area, Scott Street as a purple dashed line, and the proposed plaza as a lavender shaded area.

The proposed buildings conform to the zoning envelope approved as part of the rezoning application. Therefore, the net shadow is not highlighted, and the sensitive areas are not analyzed in relationship to the net shadow area, as at this scale, the variation between the permitted and the proposed would be very minor. Additionally, the proposed buildings' shadow will be less impactful on the surrounding neighbourhood when compared with the approved zoning envelope schedule, as the architecture has been articulated and the form is smaller than the zoning envelope schedule.