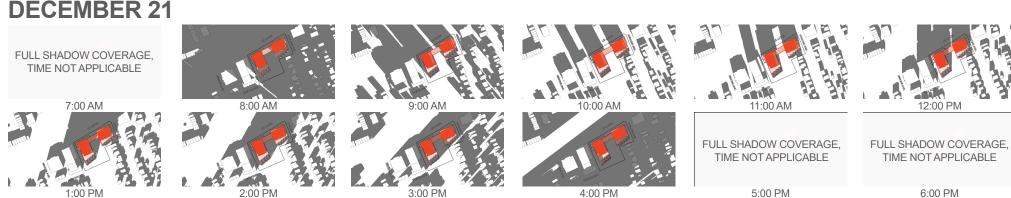

# FULL SHADOW COVERAGE, TIME NOT APPLICABLE

Legend:

Proposed Development Public Space
As-of-Right Shadow Outline - Arterial Mainstreet
New Net Shadow Communal Amenity

Scale: 1:1000

Application No.: D07-12-23-0019

Date: March 3, 2023

MAR/SEPT 7:00am

Application No.: D07-12-23-0019

Date: March 3, 2023

MAR/SEPT 8:00am

Application No.: D07-12-23-0019

Date: March 3, 2023

MAR/SEPT 9:00am

Application No.: D07-12-23-0019

Date: March 3, 2023

MAR/SEPT 10:00am

Application No.: D07-12-23-0019

Date: March 3, 2023

MAR/SEPT 11:00am

Application No.: D07-12-23-0019

Date: March 3, 2023

Application No.: D07-12-23-0019

Date: March 3, 2023

MAR/SEPT 1:00pm

Application No.: D07-12-23-0019

Date: March 3, 2023

Communal Amenity Area

MAR/SEPT 2:00pm

Application No.: D07-12-23-0019

Date: March 3, 2023

MAR/SEPT 3:00pm

Application No.: D07-12-23-0019

Date: March 3, 2023

Application No.: D07-12-23-0019

Date: March 3, 2023

Arterial Mainstreet Communal Amenity Area

MAR/SEPT 5:00pm

#### **Shadow impacts:**

Sensitive areas within the sun shadow analysis' study area include a Public Space (Lion's Park to the South), an Arterial Mainstreet (Scott Street), and a Communal Amenity Area (the proposed plaza). The sun shadow study represents the park space as a shaded green area, Scott Street as a purple dashed line, and the proposed plaza as a lavender shaded area.

The proposed buildings conform to the zoning envelope approved as part of the rezoning application. Therefore, the net shadow is not highlighted, and the sensitive areas are not analyzed in relationship to the net shadow area, as at this scale, the variation between the permitted and the proposed would be very minor. Additionally, the proposed buildings' shadow will be less impactful on the surrounding neighbourhood when compared with the approved zoning envelope schedule, as the architecture has been articulated and the form is smaller than the zoning envelope schedule.