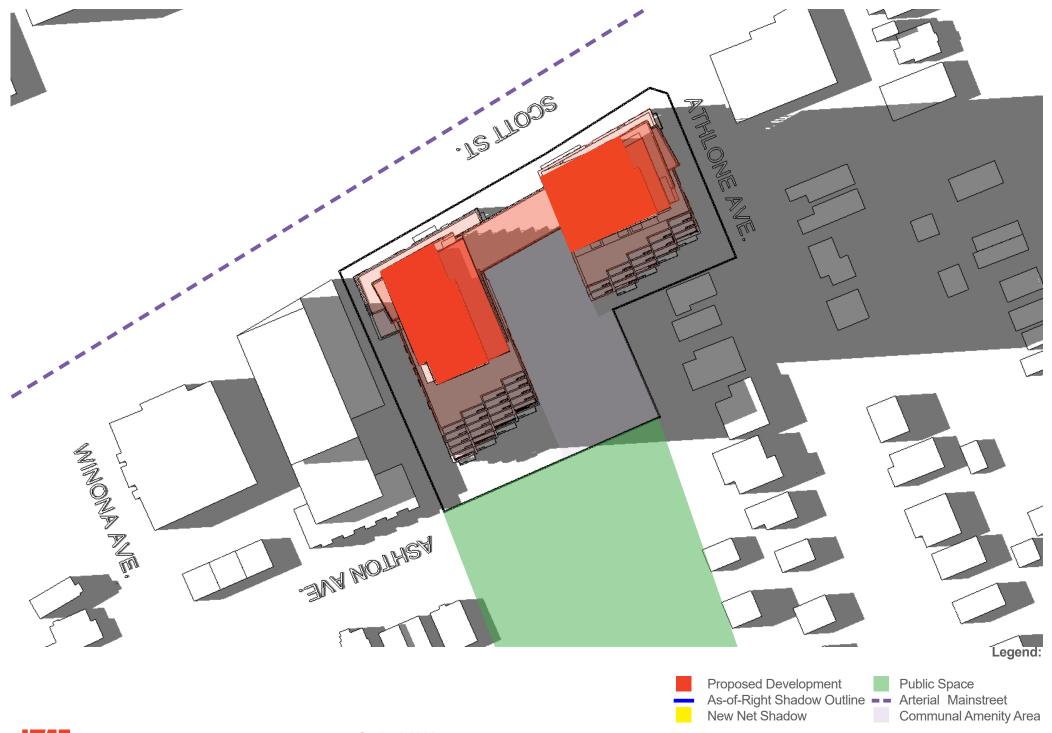

#### **Shadow impacts:**

Sensitive areas within the sun shadow analysis' study area include a Public Space (Lion's Park to the South), an Arterial Mainstreet (Scott Street), and a Communal Amenity Area (the proposed plaza). The sun shadow study represents the park space as a shaded green area, Scott Street as a purple dashed line, and the proposed plaza as a lavender shaded area.

The proposed buildings conform to the zoning envelope approved as part of the rezoning application. Therefore, the net shadow is not highlighted, and the sensitive areas are not analyzed in relationship to the net shadow area, as at this scale, the variation between the permitted and the proposed would be very minor. Additionally, the proposed buildings' shadow will be less impactful on the surrounding neighbourhood when compared with the approved zoning envelope schedule, as the architecture has been articulated and the form is smaller than the zoning envelope schedule.