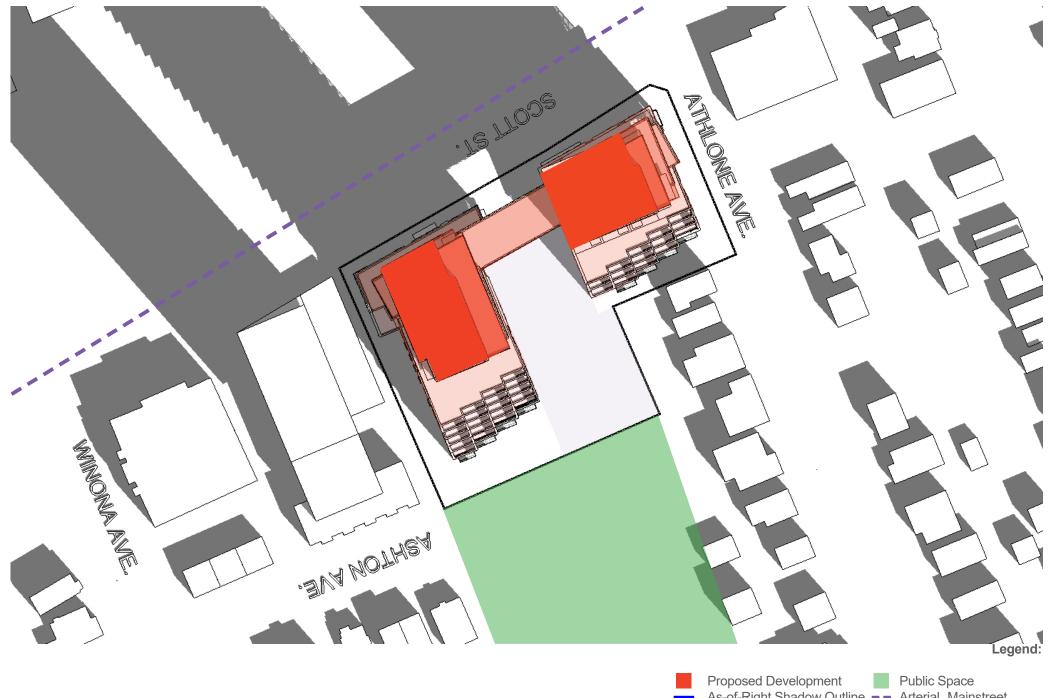

#### **Shadow impacts:**

Sensitive areas within the sun shadow analysis' study area include a Public Space (Lion's Park to the South), an Arterial Mainstreet (Scott Street), and a Communal Amenity Area (the proposed plaza). The sun shadow study represents the park space as a shaded green area, Scott Street as a purple dashed line, and the proposed plaza as a lavender shaded area.

The proposed buildings conform to the zoning envelope approved as part of the rezoning application. Therefore, the net shadow is not highlighted, and the sensitive areas are not analyzed in relationship to the net shadow area, as at this scale, the variation between the permitted and the proposed would be very minor. Additionally, the proposed buildings' shadow will be less impactful on the surrounding neighbourhood when compared with the approved zoning envelope schedule, as the architecture has been articulated and the form is smaller than the zoning envelope schedule.