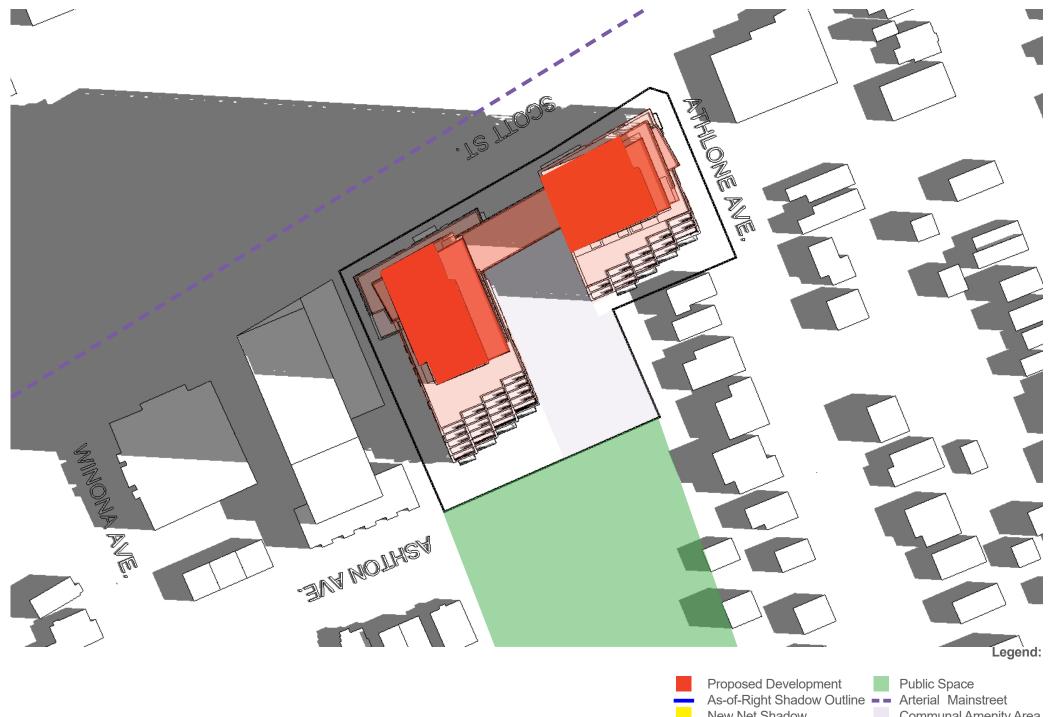

#### **Shadow impacts:**

Sensitive areas within the sun shadow analysis' study area include a Public Space (Lion's Park to the South), an Arterial Mainstreet (Scott Street), and a Communal Amenity Area (the proposed plaza). The sun shadow study represents the park space as a shaded green area, Scott Street as a purple dashed line, and the proposed plaza as a lavender shaded area.

The proposed buildings conform to the zoning envelope approved as part of the rezoning application. Therefore, the net shadow is not highlighted, and the sensitive areas are not analyzed in relationship to the net shadow area, as at this scale, the variation between the permitted and the proposed would be very minor. Additionally, the proposed buildings' shadow will be less impactful on the surrounding neighbourhood when compared with the approved zoning envelope schedule, as the architecture has been articulated and the form is smaller than the zoning envelope schedule.