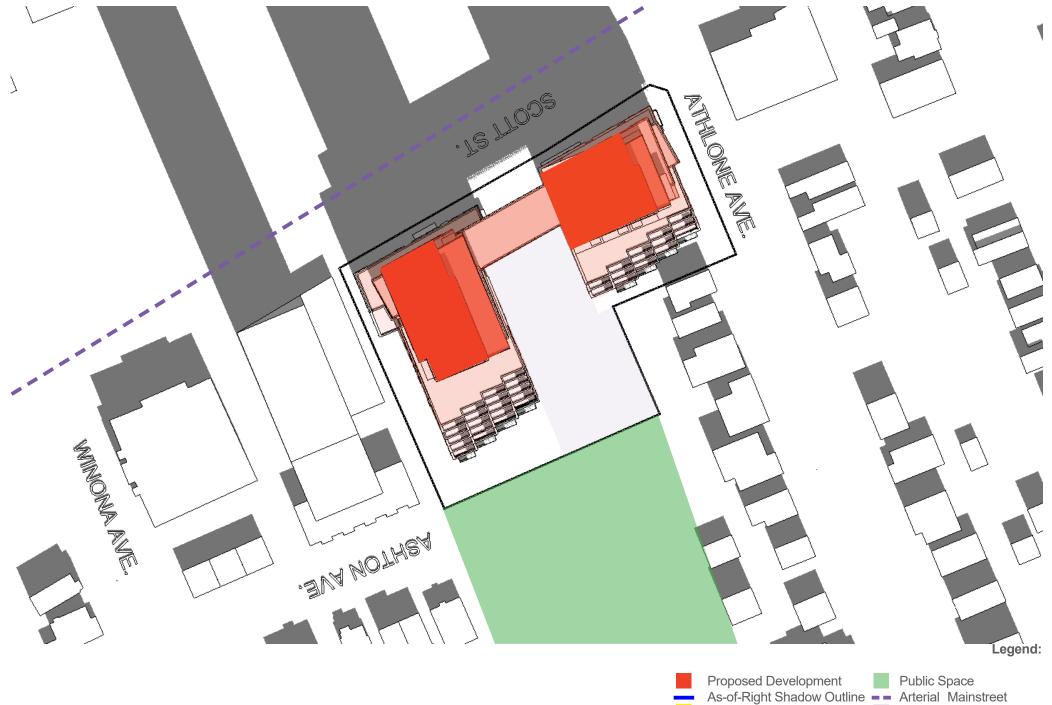

#### **Shadow impacts:**

Sensitive areas within the sun shadow analysis' study area include a Public Space (Lion's Park to the South), an Arterial Mainstreet (Scott Street), and a Communal Amenity Area (the proposed plaza). The sun shadow study represents the park space as a shaded green area, Scott Street as a purple dashed line, and the proposed plaza as a lavender shaded area.

The proposed buildings conform to the zoning envelope approved as part of the rezoning application. Therefore, the net shadow is not highlighted, and the sensitive areas are not analyzed in relationship to the net shadow area, as at this scale, the variation between the permitted and the proposed would be very minor. Additionally, the proposed buildings' shadow will be less impactful on the surrounding neighbourhood when compared with the approved zoning envelope schedule, as the architecture has been articulated and the form is smaller than the zoning envelope schedule.