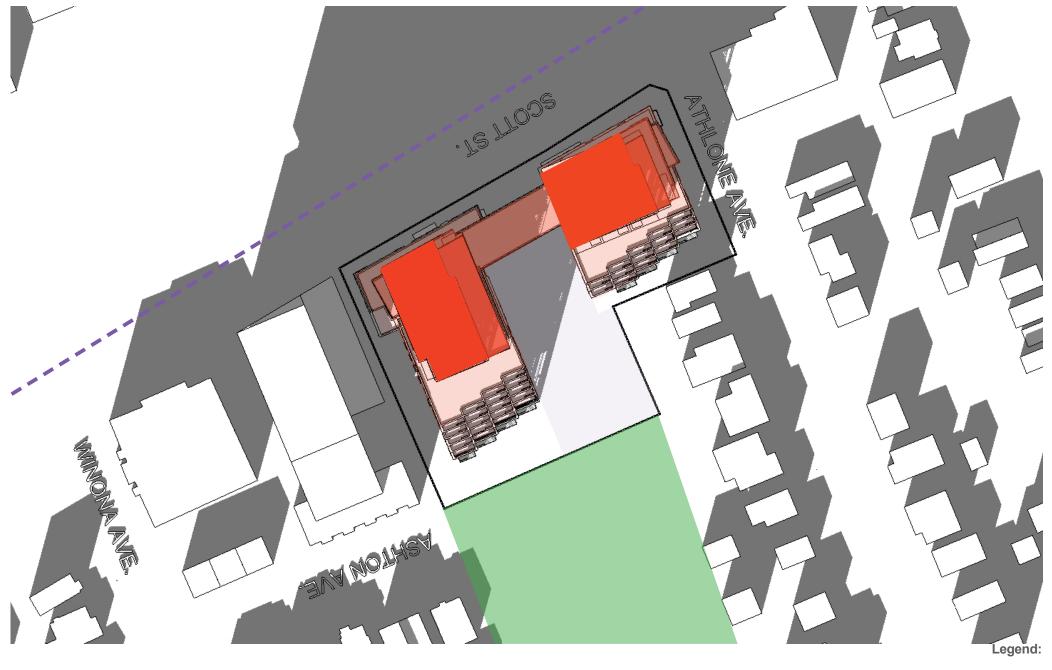

#### **Shadow impacts:**

Sensitive areas within the sun shadow analysis' study area include a Public Space (Lion's Park to the South), an Arterial Mainstreet (Scott Street), and a Communal Amenity Area (the proposed plaza). The sun shadow study represents the park space as a shaded green area, Scott Street as a purple dashed line, and the proposed plaza as a lavender shaded area.

The proposed buildings conform to the zoning envelope approved as part of the rezoning application. Therefore, the net shadow is not highlighted, and the sensitive areas are not analyzed in relationship to the net shadow area, as at this scale, the variation between the permitted and the proposed would be very minor. Additionally, the proposed buildings' shadow will be less impactful on the surrounding neighbourhood when compared with the approved zoning envelope schedule, as the architecture has been articulated and the form is smaller than the zoning envelope schedule.