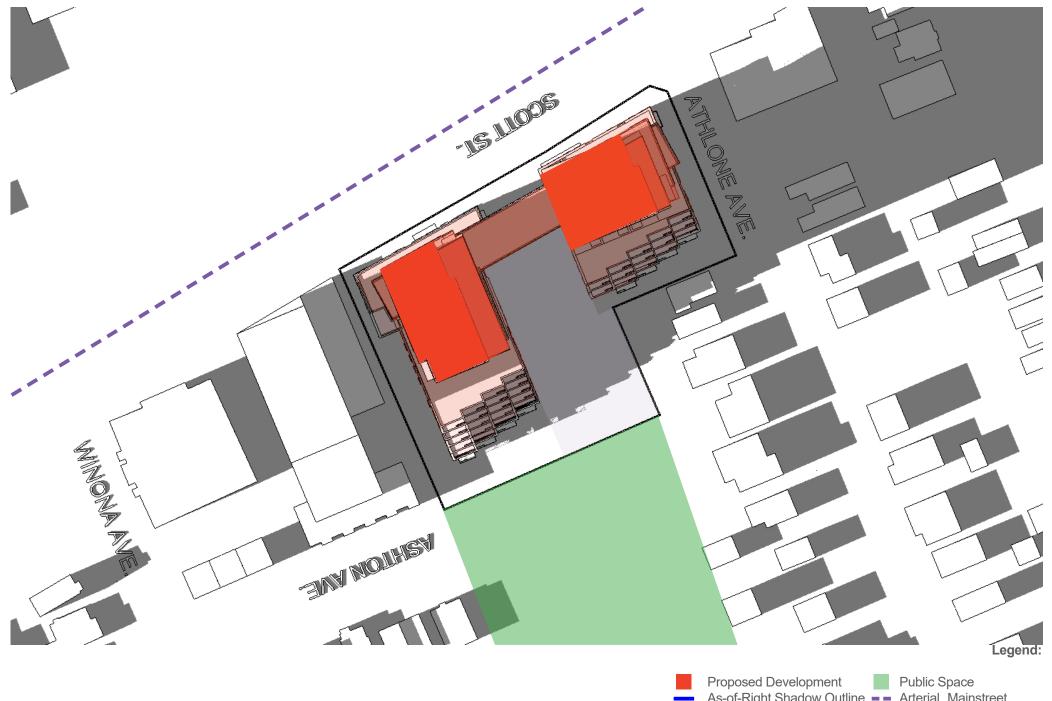

#### **Shadow impacts:**

Sensitive areas within the sun shadow analysis' study area include a Public Space (Lion's Park to the South), an Arterial Mainstreet (Scott Street), and a Communal Amenity Area (the proposed plaza). The sun shadow study represents the park space as a shaded green area, Scott Street as a purple dashed line, and the proposed plaza as a lavender shaded area.

The proposed buildings conform to the zoning envelope approved as part of the rezoning application. Therefore, the net shadow is not highlighted, and the sensitive areas are not analyzed in relationship to the net shadow area, as at this scale, the variation between the permitted and the proposed would be very minor. Additionally, the proposed buildings' shadow will be less impactful on the surrounding neighbourhood when compared with the approved zoning envelope schedule, as the architecture has been articulated and the form is smaller than the zoning envelope schedule.