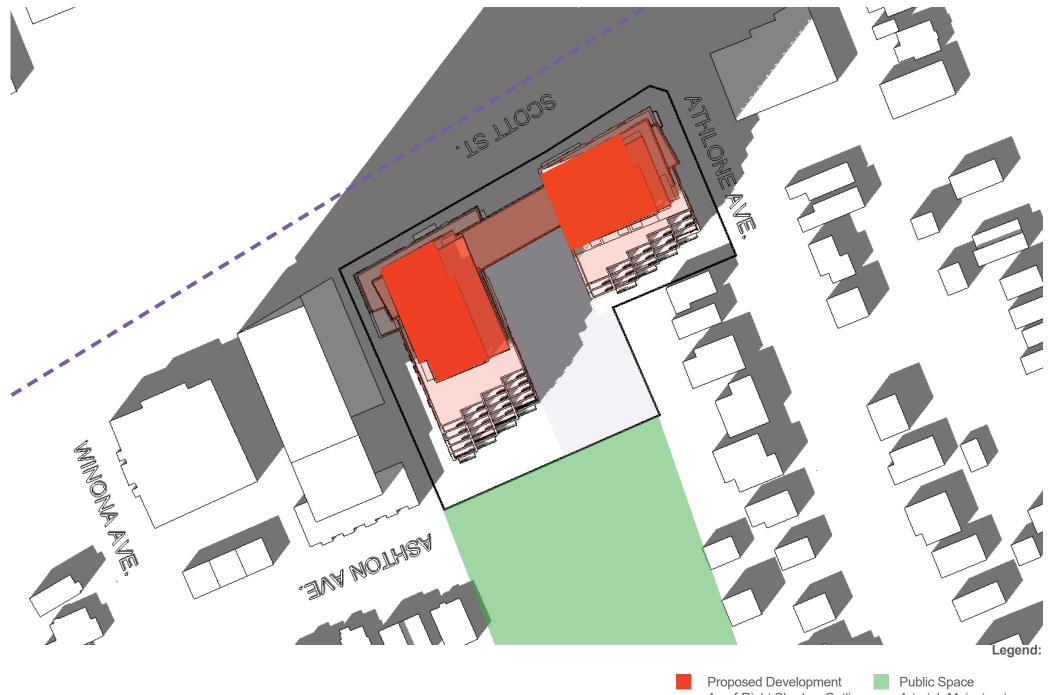

# FULL SHADOW COVERAGE, TIME NOT APPLICABLE

Legend:

Proposed Development Public Space
As-of-Right Shadow Outline - Arterial Mainstreet
New Net Shadow Communal Amenity

Scale: 1:1000

Application No.: D07-12-23-0019

#### **Shadow impacts:**

Sensitive areas within the sun shadow analysis' study area include a Public Space (Lion's Park to the South), an Arterial Mainstreet (Scott Street), and a Communal Amenity Area (the proposed plaza). The sun shadow study represents the park space as a shaded green area, Scott Street as a purple dashed line, and the proposed plaza as a lavender shaded area.

The proposed buildings conform to the zoning envelope approved as part of the rezoning application. Therefore, the net shadow is not highlighted, and the sensitive areas are not analyzed in relationship to the net shadow area, as at this scale, the variation between the permitted and the proposed would be very minor. Additionally, the proposed buildings' shadow will be less impactful on the surrounding neighbourhood when compared with the approved zoning envelope schedule, as the architecture has been articulated and the form is smaller than the zoning envelope schedule.