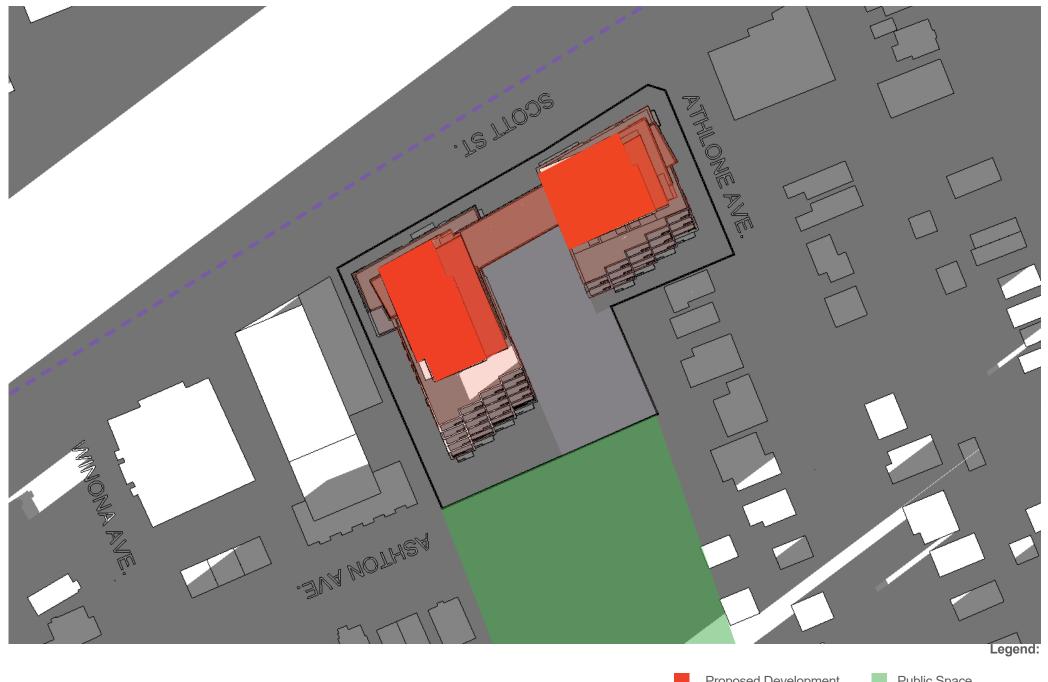

#### **Shadow impacts:**

Sensitive areas within the sun shadow analysis' study area include a Public Space (Lion's Park to the South), an Arterial Mainstreet (Scott Street), and a Communal Amenity Area (the proposed plaza). The sun shadow study represents the park space as a shaded green area, Scott Street as a purple dashed line, and the proposed plaza as a lavender shaded area.

The proposed buildings conform to the zoning envelope approved as part of the rezoning application. Therefore, the net shadow is not highlighted, and the sensitive areas are not analyzed in relationship to the net shadow area, as at this scale, the variation between the permitted and the proposed would be very minor. Additionally, the proposed buildings' shadow will be less impactful on the surrounding neighbourhood when compared with the approved zoning envelope schedule, as the architecture has been articulated and the form is smaller than the zoning envelope schedule.