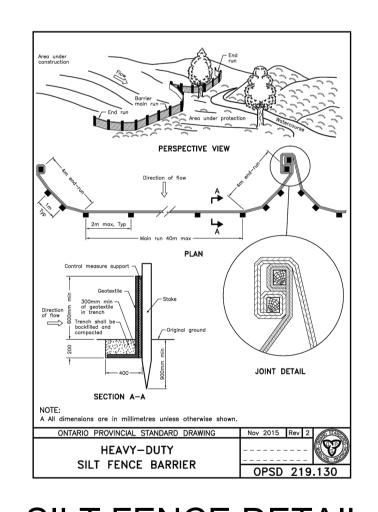

GARBAGE ENCLOSURE DESIGN NOTES:

- GARBAGE ENCLOSURE TO BE 1.8m HIGH.
- 4.
- ANY RECYCLING.

SILT FENCE DETAIL SCALE: NTS

Sean Harrigun

SEAN HARRIGAN PLANNER PLANNING, REAL ESTATE & ECONOMIC DEVELOPMENT DEPARTMENT, CITY OF OTTAWA