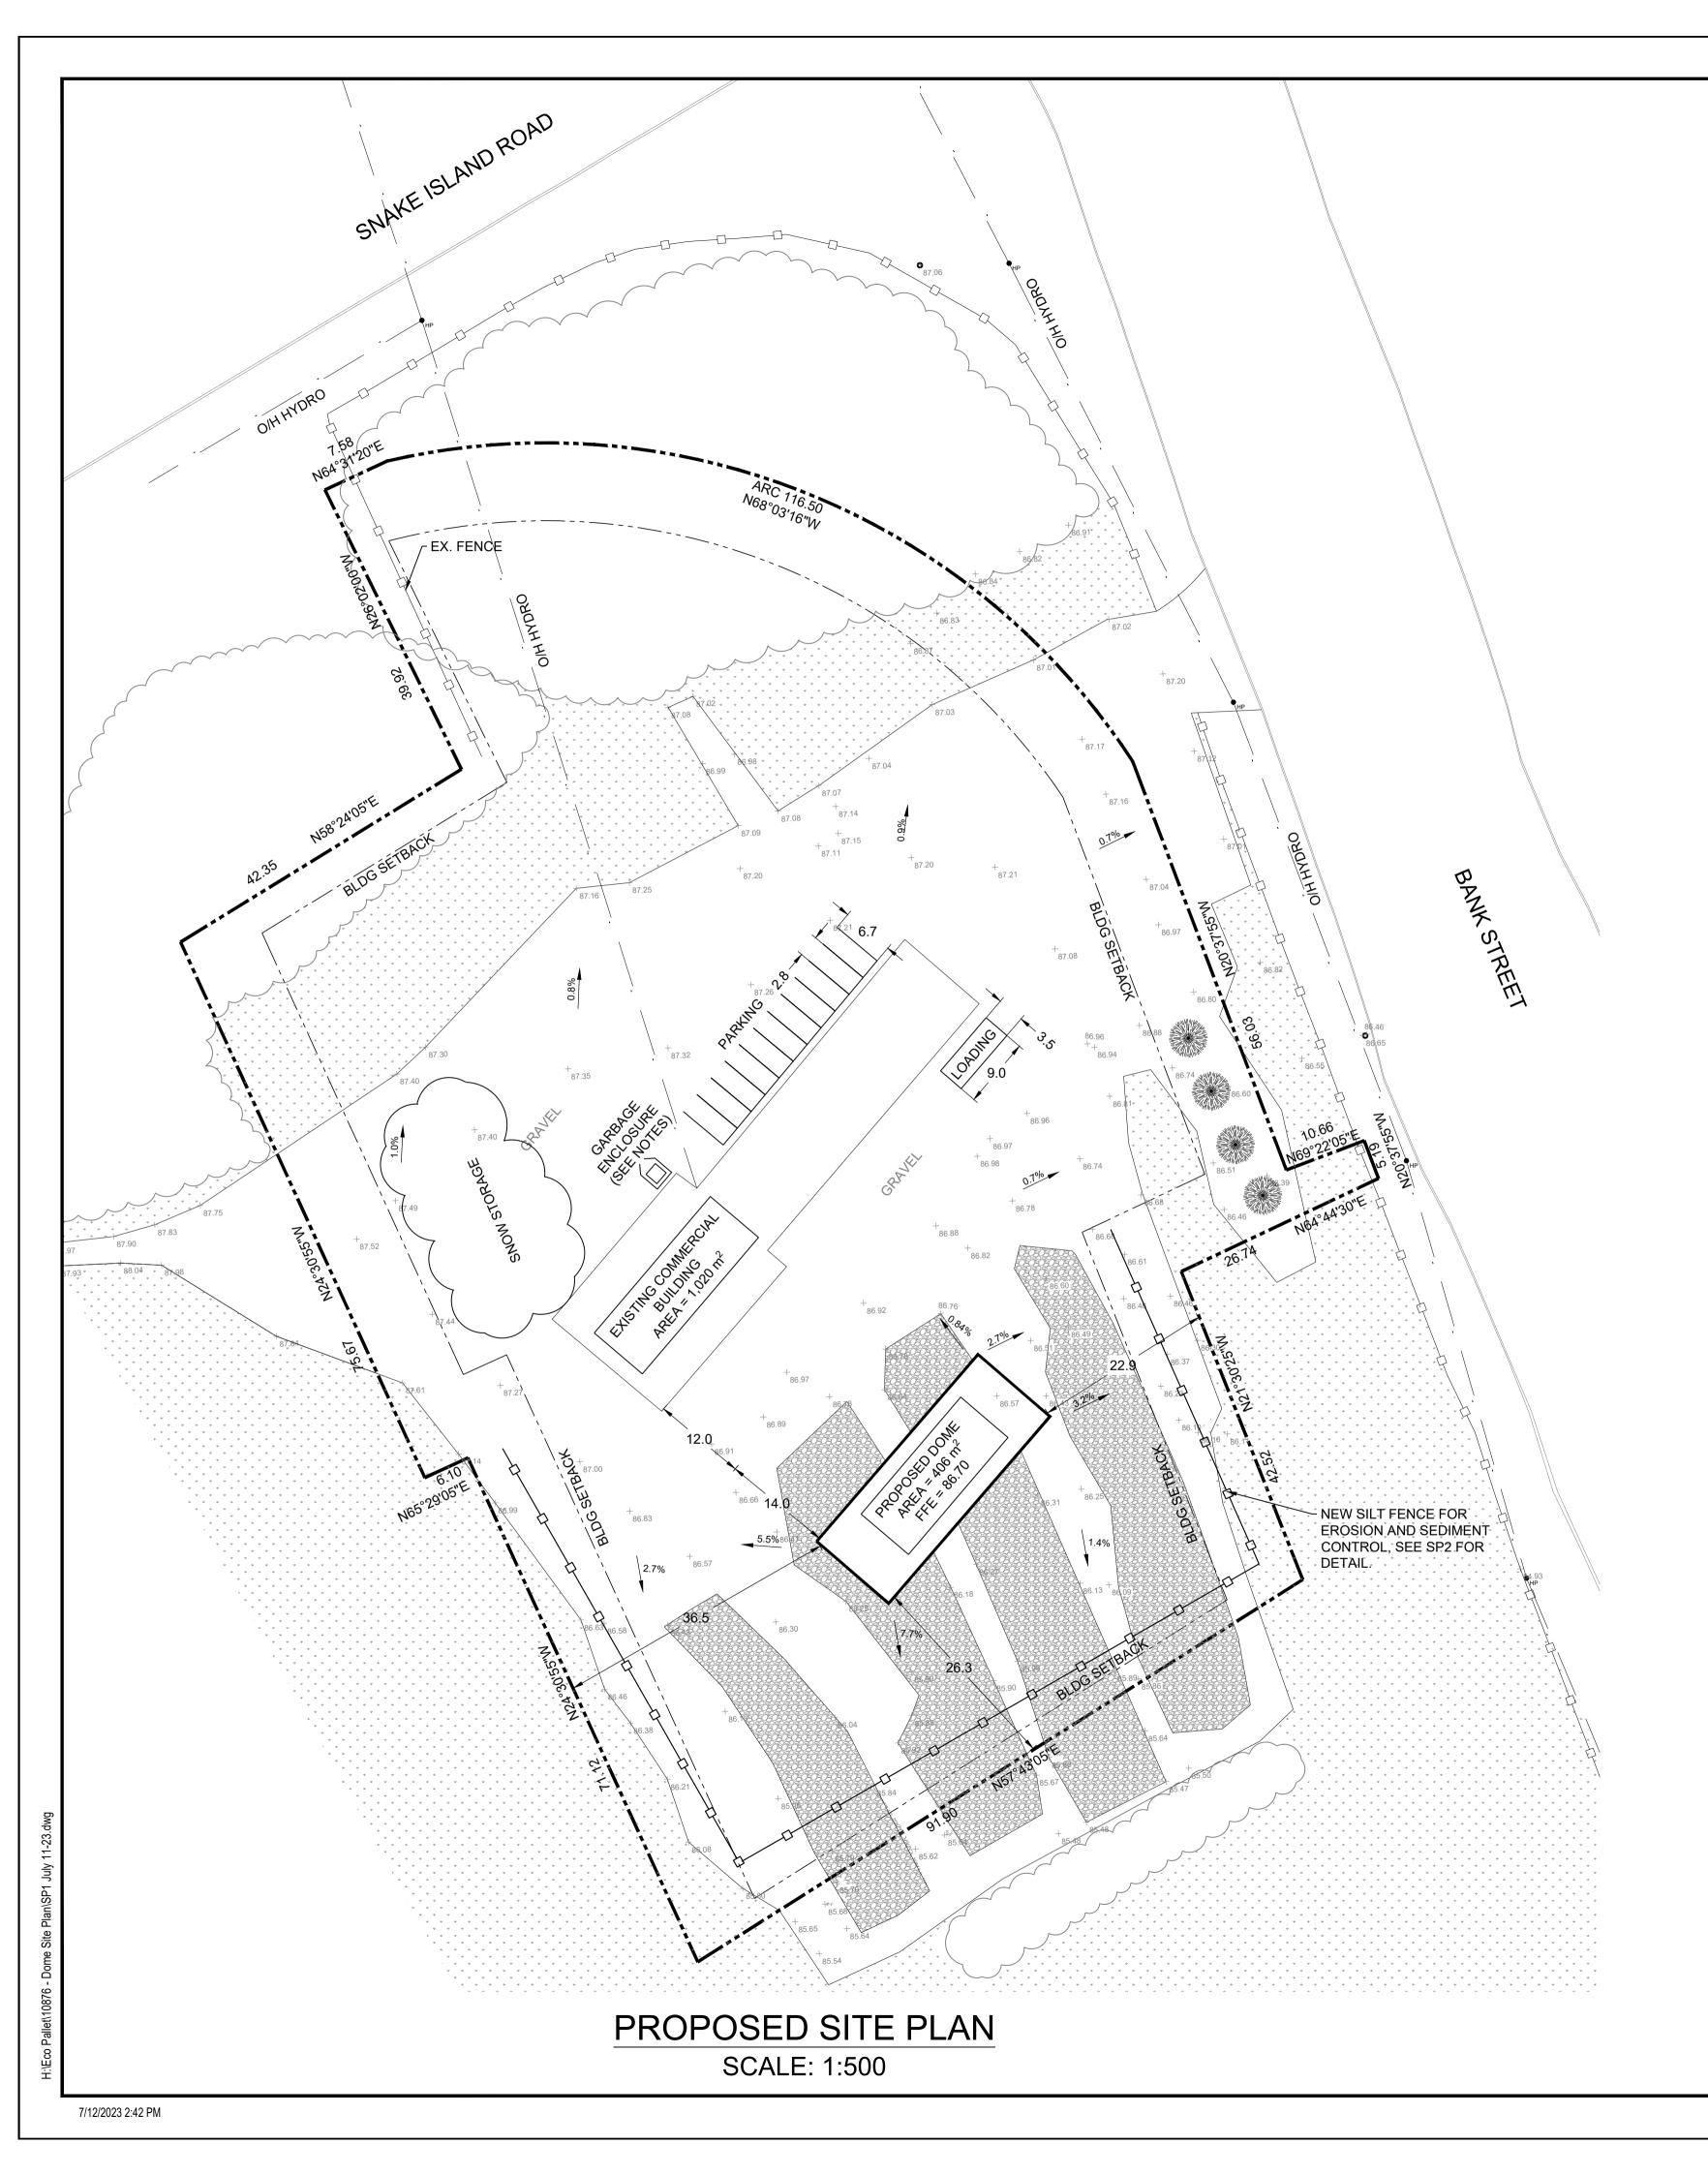

## ZON

BANK STREET

| LEGEND                       |           |
|------------------------------|-----------|
| STORM MAINTENANCE HOLE       | EX. GRASS |
|                              | EX. GRASS |
| ELEVATION                    | EX        |
| PROPOSED TREE (WHITE SPRUCE) | NE        |
| EX. SHRUB LINE               |           |

GARBAGE ENCLOSURE DESIGN NOTES:

- GARBAGE ENCLOSURE TO BE 1.8m HIGH.
- 4.
- ANY RECYCLING.

SILT FENCE DETAIL SCALE: NTS

Sean Harrigun

SEAN HARRIGAN PLANNER PLANNING, REAL ESTATE & ECONOMIC DEVELOPMENT DEPARTMENT, CITY OF OTTAWA