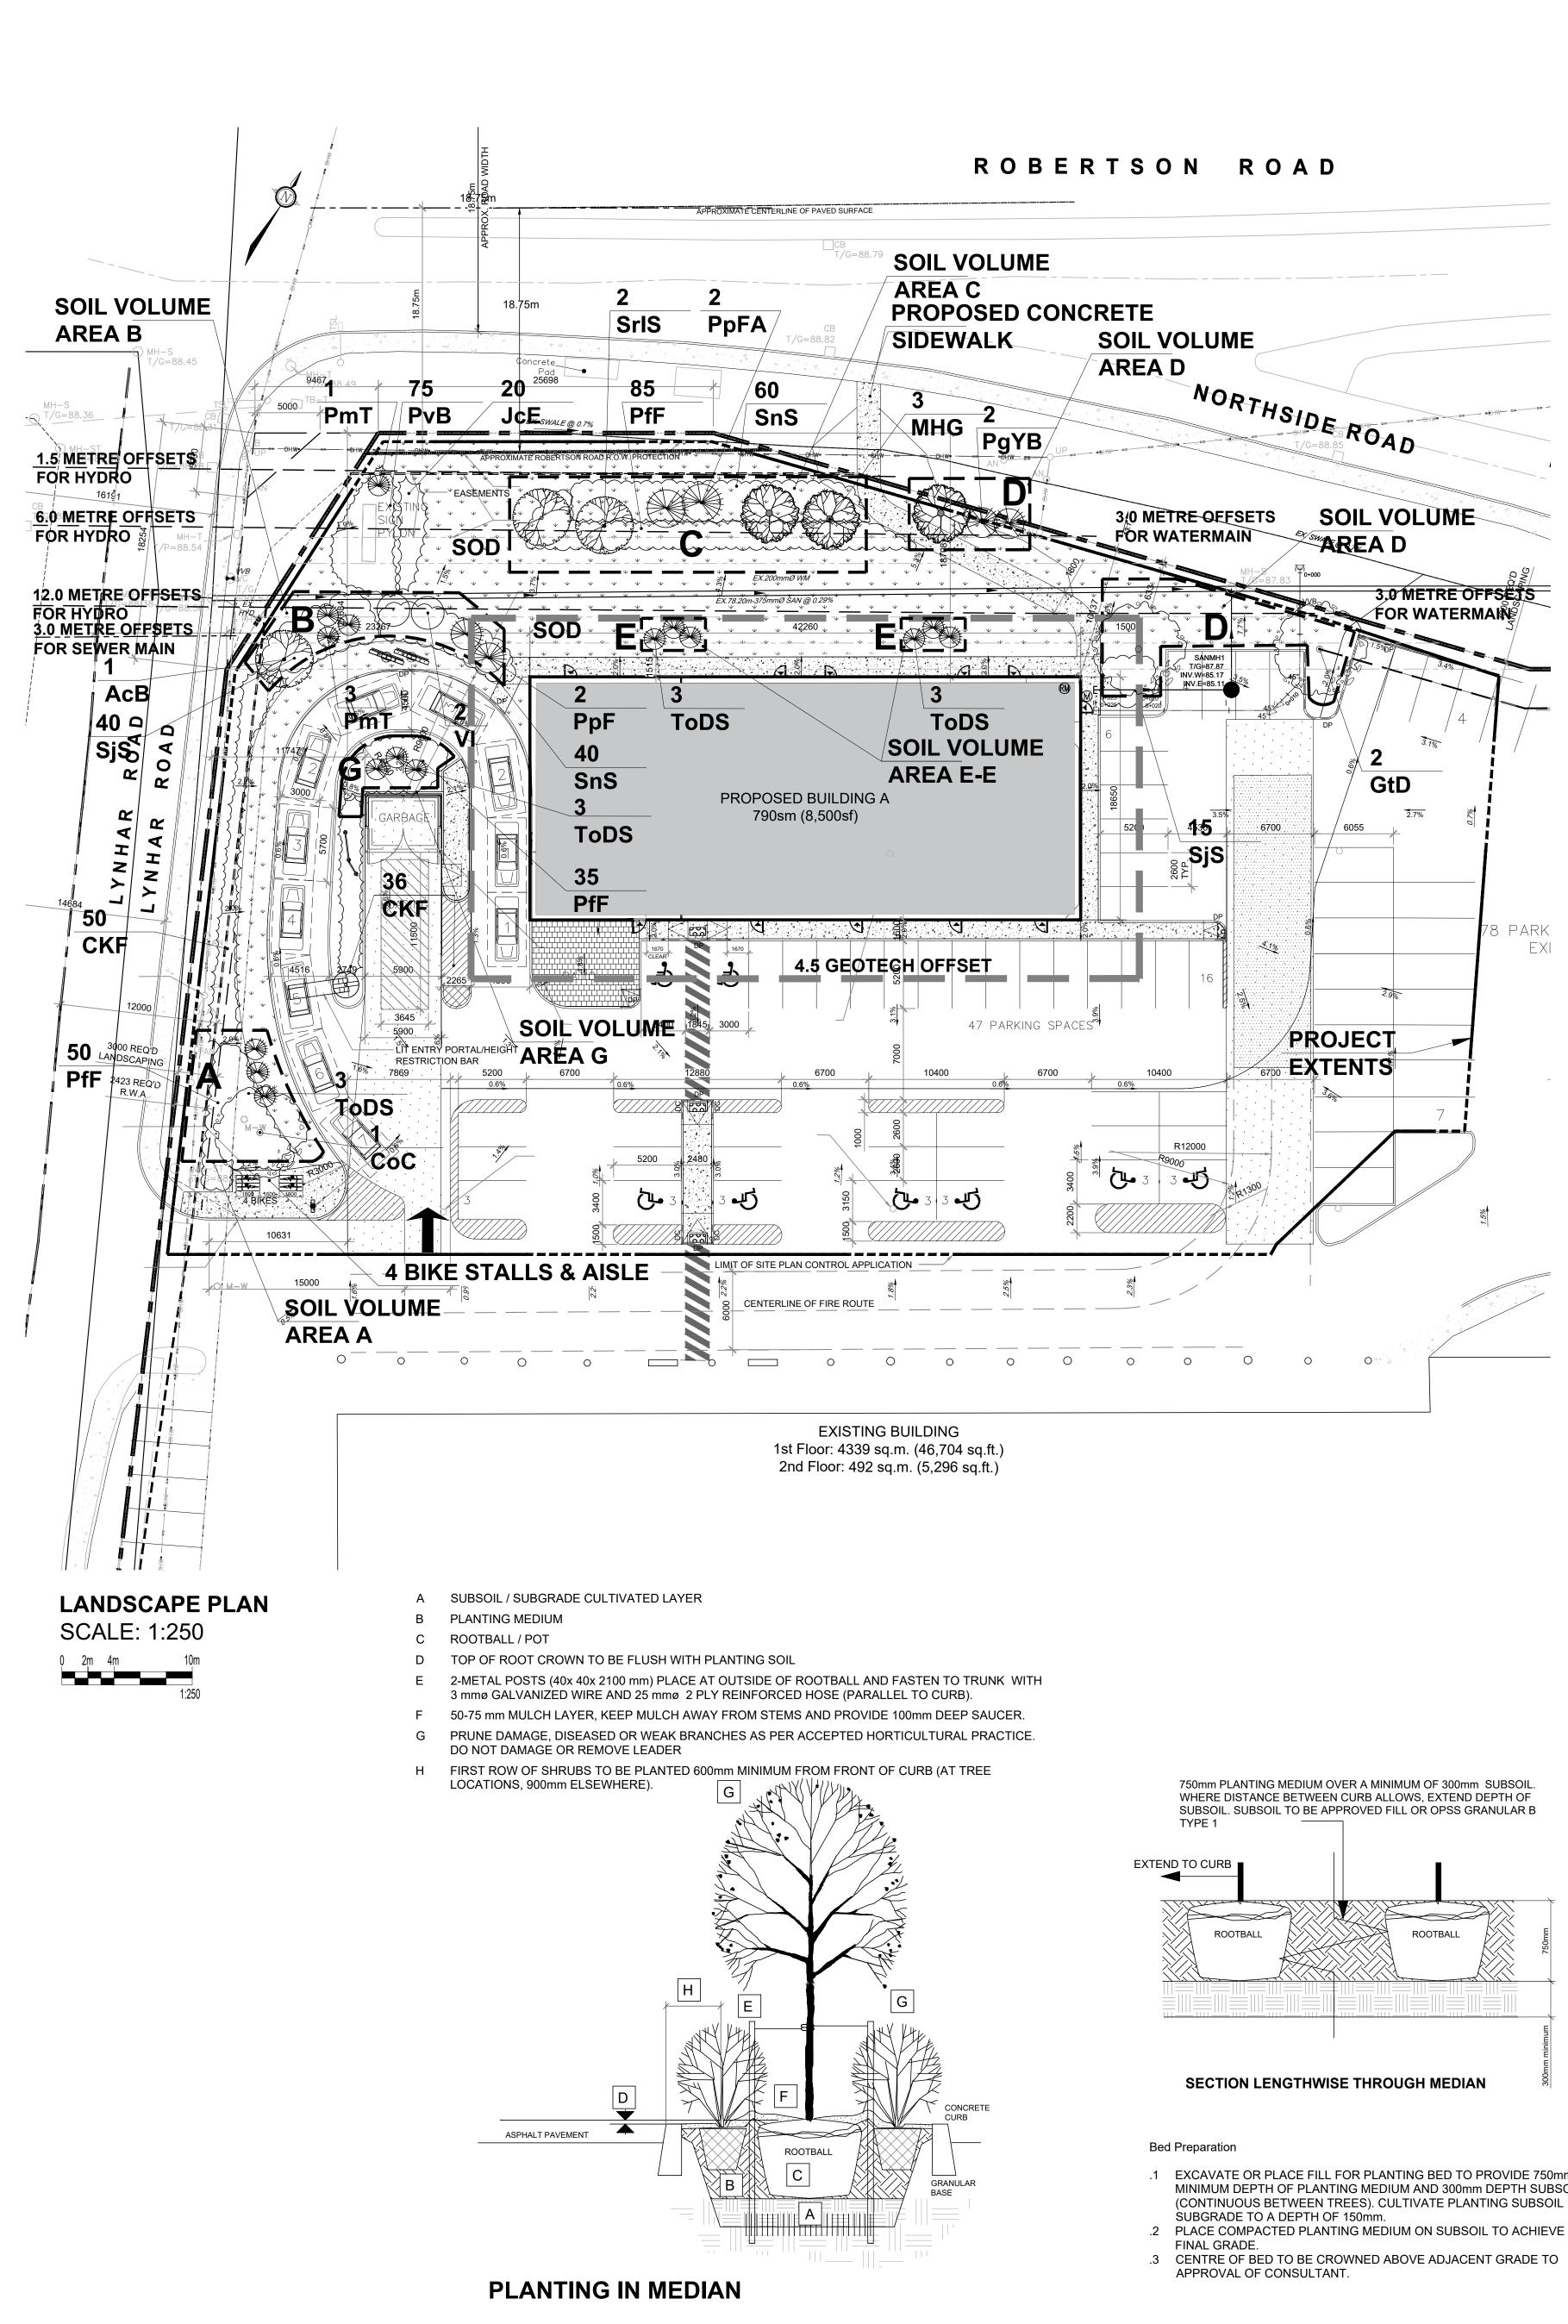

# THIS PLAN IS ISSUED FOR SITE PLAN CONTROL ONLY. ADDITIONAL DETAILING AND SPECIFICATIONS ARE REQUIRED PRIOR TO TENDERING AND CONSTRUCTION.

# **PLANT LIST - TREES**

| Key         | Qty         | <b>Botanical Nam</b> |
|-------------|-------------|----------------------|
|             |             | Coniferous Tre       |
| Small Coni  | fers - Smal | l Ornamental cat     |
| PgYB        | 2           | Picea glauca 'Y      |
| ToDS        | 12          | Thuja occidenta      |
|             |             | Deciduous Tre        |
| Ornamenta   | I Trees and | d Conifers (4m t     |
| AcB         | 1           | Amelanchier ca       |
| MHG         | 3           | Malus x 'Harves      |
| PpFA        | 2           | Picea pungens        |
| PpF         | 2           | Picea pungens        |
| SrlS        | 2           | Syringa reticula     |
| Small Trees | s (9m to13  | m ht., 8.5 - 20m d   |
| GtD         | 2           | Gleditsia triacar    |
| Large Tree  | s (14m to 4 | 40m ht., canopy      |
| CoC         | 1           | Celtis occidenta     |
|             | -           |                      |
| PLANT LIS   |             |                      |
| ID          | Qty         | Botanical Nam        |
|             |             | Shrubs               |
| JcE         | 20          | Effusa Juniper       |
| PfF         | 170         | Potentilla frutico   |
| PmT         | 4           | Pinus Mughoio        |
| SjS         | 55          | Spiraea japonio      |
| SnS         | 100         | Spiraea nippon       |
| VI          | 2           | Viburnum lentag      |
|             |             | Perennials / O       |
| PvB         | 75          | Low Sun Flowe        |
| CKF         | 86          | Calamagrostis        |
|             |             |                      |

Perennial types: (invasives such as miscanthus or purple loosestrife are not to be planted)

| Lynwood Centre Redevelopment                                      |                  |                                                   |                          |                             |
|-------------------------------------------------------------------|------------------|---------------------------------------------------|--------------------------|-----------------------------|
| Soil Volume Area, Tree Quantity and Size                          | Tree<br>Quantity | OTTAWA<br>Target Soil<br>Volume (m <sup>3</sup> ) | Design<br>Soil<br>Volume | Soil Adequacy<br>percentage |
| AREA A - 1 large tree, 3 small ornamental conifers                |                  |                                                   |                          |                             |
| plant bed (80 sq m x 0.4 ave metre deep)                          | 4                | 33.2                                              | 32.0                     | 96.53%                      |
| AREA B- 1 ornamental trees (typical), 2 small ornamental conifers |                  |                                                   |                          |                             |
| plant bed (80 sq m x 0.4 ave metre deep)                          | 3                | 11.1                                              | 32.0                     | 288.29%                     |
| AREA C - 6 ornamental trees                                       |                  |                                                   |                          |                             |
| plant bed (200 sq m x 0.4 ave metre deep)                         | 6                | 54.0                                              | 80.0                     | 148.15%                     |
| AREA D - 1 ornamental tree, 2 small ornamental conifers           |                  |                                                   |                          |                             |
| plant bed (50 sq m x 0.4 ave metre deep)                          | 3                | 17.1                                              | 20.0                     | 116.96%                     |
| AREA E - 2 small ornamental conifers                              |                  |                                                   |                          |                             |
| plant bed (10 sq m x 0.4 ave metre deep)                          | 2                | 2.1                                               | 4.0                      | 190.48%                     |
| AREA F - 2 medium trees (typical)                                 |                  |                                                   |                          |                             |
| plant bed (80 sq m x 0.4 ave metre deep)                          | 2                | 18.0                                              | 32.0                     | 177.78%                     |
| AREA G - 3 small ornamental conifers                              |                  |                                                   |                          |                             |
| plant bed (30 sq m x 0.8 ave metre deep)                          | 3                | 27.0                                              | 24.0                     | 88.89%                      |

Small conifers considered Ornamental trees. \* Small ornamental trees with growth to 8-15cm DBH, large shrubs, and columnar conifers calculated using 'How much soil to grow a big tree' by DeepRoot as a guide

TREE SOIL VOLUME REQUIREMENTS: STANDARD TREE SOIL VOLUMES QUANTITIES INCLUDE THE TOP 900-1000mm OF SOIL/EXISTING SUBSOIL LAYER TO CALCULATE TOTAL SOIL VOLUMES REQUIRED BY CITY OF OTTAWA FOR SUSTAINABLE TREE GROWTH. WHERE LARGER SOFT AREAS ARE AVAILABLE, THE TOP 400-500mm LAYER IS USED TO CALCULATE SOIL VOLUMES (AS PER CITY DETAL L1).

WHERE EXISTING MATERIAL BELOW THE SPECIFIED TOPSOIL IS NOT CONDUCIVE TO TREE GROWTH, AN ADDITIONAL LAYER OF PLANTING MEDIUM IS TO BE INSTALLED BELOW SPECIFIED TOPSOIL DEPTH TO OBTAIN THE SOIL VOLUME DEPTH REQUIRED.

REFER TO SOIL VOLUME CHART AND PLANS FOR AREA WHERE TREE SOIL VOLUMES ARE REQUIRED.

| ame                      | Common Name                 | Hydro Offset          | Matu       | re Size   | Size Planted | Remarks   |
|--------------------------|-----------------------------|-----------------------|------------|-----------|--------------|-----------|
| Trees                    |                             |                       |            |           |              | ·         |
| category                 |                             |                       | Height (m) | Spread (m | )            |           |
| 'Yukon. Blue'            | Yukon Blue White Spruce     | 1.5 - 6m hydro offset | 3.5        | 2.5       | 1200mm ht.   | Potted    |
| ntalis 'Degroot's Spire' | Degroot's Spire White Cedar | 1.5 - 6m hydro offset | 3          | 0.5       | 1200mm ht.   | Potted    |
| Trees                    |                             |                       |            |           |              |           |
| n to 6m ht. and canopy d | tia.)                       |                       |            |           |              |           |
| canadensis 'Ballerina'   | Ballerina Serviceberry      |                       | 5          | 4         | 50mm cal.    | WB Staked |
| est Gold'                | Harvest Gold Crabapple      | 6 - 12m hydro offset  | 6-7        | 6         | 50mm cal.    | WB Staked |
| ns 'Fat Albert'          | Fat Albert Spruce           | 1.5 - 6m hydro offset | 6          | 5         | 1750mm ht.   | WB Staked |
| ns 'Fastigiata'          | Pyramidal Spruce            |                       | 6          | 2.5       | 1750mm ht.   | WB Staked |
| ulata 'Ivory Silk'       | Ivory Silk Tree Lilac       | 6 - 12m hydro offset  | 7          | 5         | 50mm cal.    | WB Staked |
| n canopy dia, )          |                             |                       |            |           |              |           |
| canthos 'Draves'         | Streetkeeper Honeylocust    |                       | 13         | 6         | 70mm cal.    | WB Staked |
| oy >13m)                 |                             |                       | ····       |           |              |           |
| ntalis 'Chicagoland'     | Chicagoland Hackberry       |                       | 16         | 13        | 70mm cal.    | WB Staked |
|                          |                             |                       |            |           |              |           |
| ame                      | Common Name                 | Scheduled Size        | Remarks    |           |              |           |
|                          |                             |                       |            |           |              |           |

| ame                          | Common Name                      | Scheduled Size | Remarks            |
|------------------------------|----------------------------------|----------------|--------------------|
|                              |                                  |                |                    |
| er                           | Juniperus communis 'Effusa'      | 50cm spd.      | Potted             |
| cosa ' Farreri'              | Gold Drop Potentilla             | 50cm ht.       | Potted, 0.85m o.c. |
| o 'Tannenbaum'               | Tannenbaum Mugho Pine            | 1000mm ht.     | WB, Staked         |
| nica 'Shirobana'             | Shirobana Spirea                 | 50cm ht.       | Potted, 1.0m o.c.  |
| onica 'Snowmound'            | Snowmound Spirea                 | 50cm ht.       | Potted, 1.0m o.c.  |
| ago                          | Nannyberry                       | 50cm ht.       | Potted, 1.0m o.c.  |
| Ornamental Grasses           |                                  |                |                    |
| vering Perennials            |                                  | 150mm Pot      | 50cm o.c.          |
| s acutifolia 'Karl Foerster' | Karl Foerster Feather Reed Grass | 1 gallon Pot   | 80cm o.c.          |
|                              |                                  |                |                    |