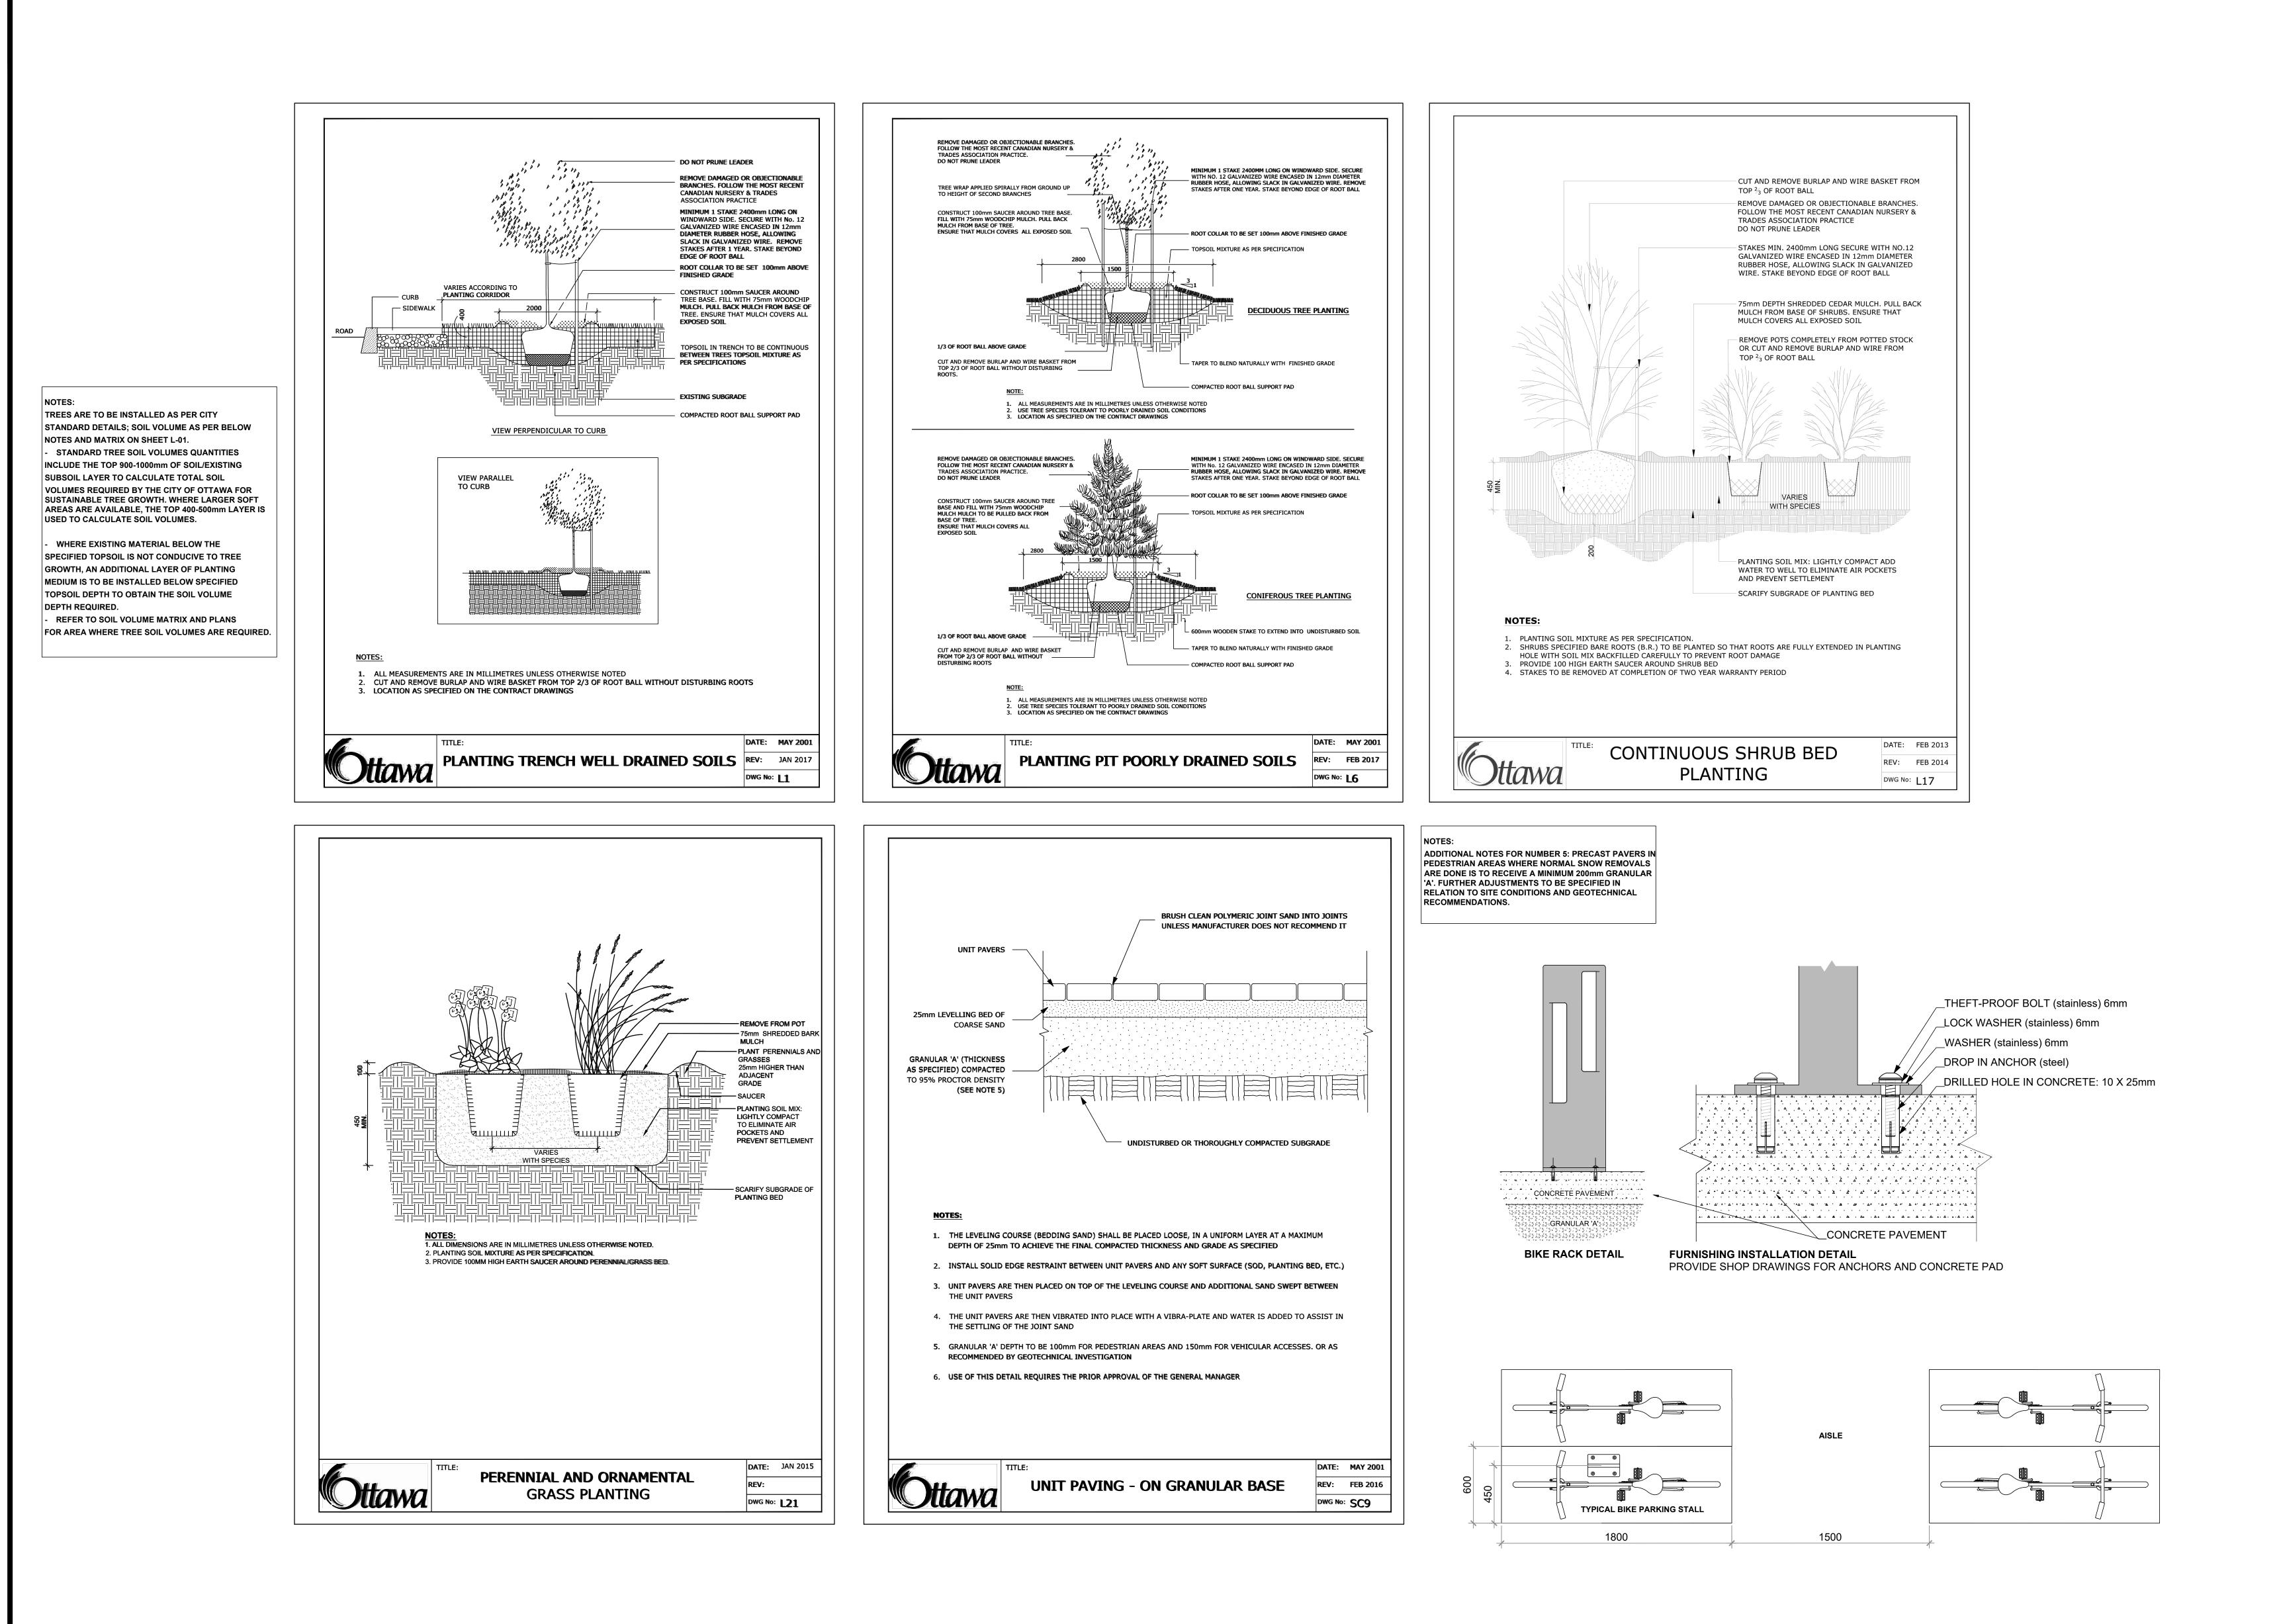

- .1 EXCAVATE OR PLACE FILL FOR PLANTING BED TO PROVIDE 750mm MINIMUM DEPTH OF PLANTING MEDIUM AND 300mm DEPTH SUBSOIL (CONTINUOUS BETWEEN TREES). CULTIVATE PLANTING SUBSOIL INTO

TREE SOIL VOLUME REQUIREMENTS: STANDARD TREE SOIL VOLUMES QUANTITIES INCLUDE THE TOP 900-1000mm OF SOIL/EXISTING SUBSOIL LAYER TO CALCULATE TOTAL SOIL VOLUMES REQUIRED BY CITY OF OTTAWA FOR SUSTAINABLE TREE GROWTH. WHERE LARGER SOFT AREAS ARE AVAILABLE, THE TOP 400-500mm LAYER IS USED TO CALCULATE SOIL VOLUMES (AS PER CITY DETAL L1).

WHERE EXISTING MATERIAL BELOW THE SPECIFIED TOPSOIL IS NOT CONDUCIVE TO TREE GROWTH, AN ADDITIONAL LAYER OF PLANTING MEDIUM IS TO BE INSTALLED BELOW SPECIFIED TOPSOIL DEPTH TO OBTAIN THE SOIL VOLUME DEPTH REQUIRED.

REFER TO SOIL VOLUME CHART AND PLANS FOR AREA WHERE TREE SOIL VOLUMES ARE REQUIRED.

| ame                      | Common Name                 | Hydro Offset          | Matu       | re Size   | Size Planted | Remarks   |
|--------------------------|-----------------------------|-----------------------|------------|-----------|--------------|-----------|
| Trees                    |                             |                       |            |           |              | ·         |
| category                 |                             |                       | Height (m) | Spread (m | )            |           |
| 'Yukon. Blue'            | Yukon Blue White Spruce     | 1.5 - 6m hydro offset | 3.5        | 2.5       | 1200mm ht.   | Potted    |
| ntalis 'Degroot's Spire' | Degroot's Spire White Cedar | 1.5 - 6m hydro offset | 3          | 0.5       | 1200mm ht.   | Potted    |
| Trees                    |                             |                       |            |           |              |           |
| n to 6m ht. and canopy d | tia.)                       |                       |            |           |              |           |
| canadensis 'Ballerina'   | Ballerina Serviceberry      |                       | 5          | 4         | 50mm cal.    | WB Staked |
| est Gold'                | Harvest Gold Crabapple      | 6 - 12m hydro offset  | 6-7        | 6         | 50mm cal.    | WB Staked |
| ns 'Fat Albert'          | Fat Albert Spruce           | 1.5 - 6m hydro offset | 6          | 5         | 1750mm ht.   | WB Staked |
| ns 'Fastigiata'          | Pyramidal Spruce            |                       | 6          | 2.5       | 1750mm ht.   | WB Staked |
| ulata 'Ivory Silk'       | Ivory Silk Tree Lilac       | 6 - 12m hydro offset  | 7          | 5         | 50mm cal.    | WB Staked |
| n canopy dia, )          |                             |                       |            |           |              |           |
| canthos 'Draves'         | Streetkeeper Honeylocust    |                       | 13         | 6         | 70mm cal.    | WB Staked |
| oy >13m)                 |                             |                       | ····       |           |              |           |
| ntalis 'Chicagoland'     | Chicagoland Hackberry       |                       | 16         | 13        | 70mm cal.    | WB Staked |
|                          |                             |                       |            |           |              |           |
| ame                      | Common Name                 | Scheduled Size        | Remarks    |           |              |           |
|                          |                             |                       |            |           |              |           |