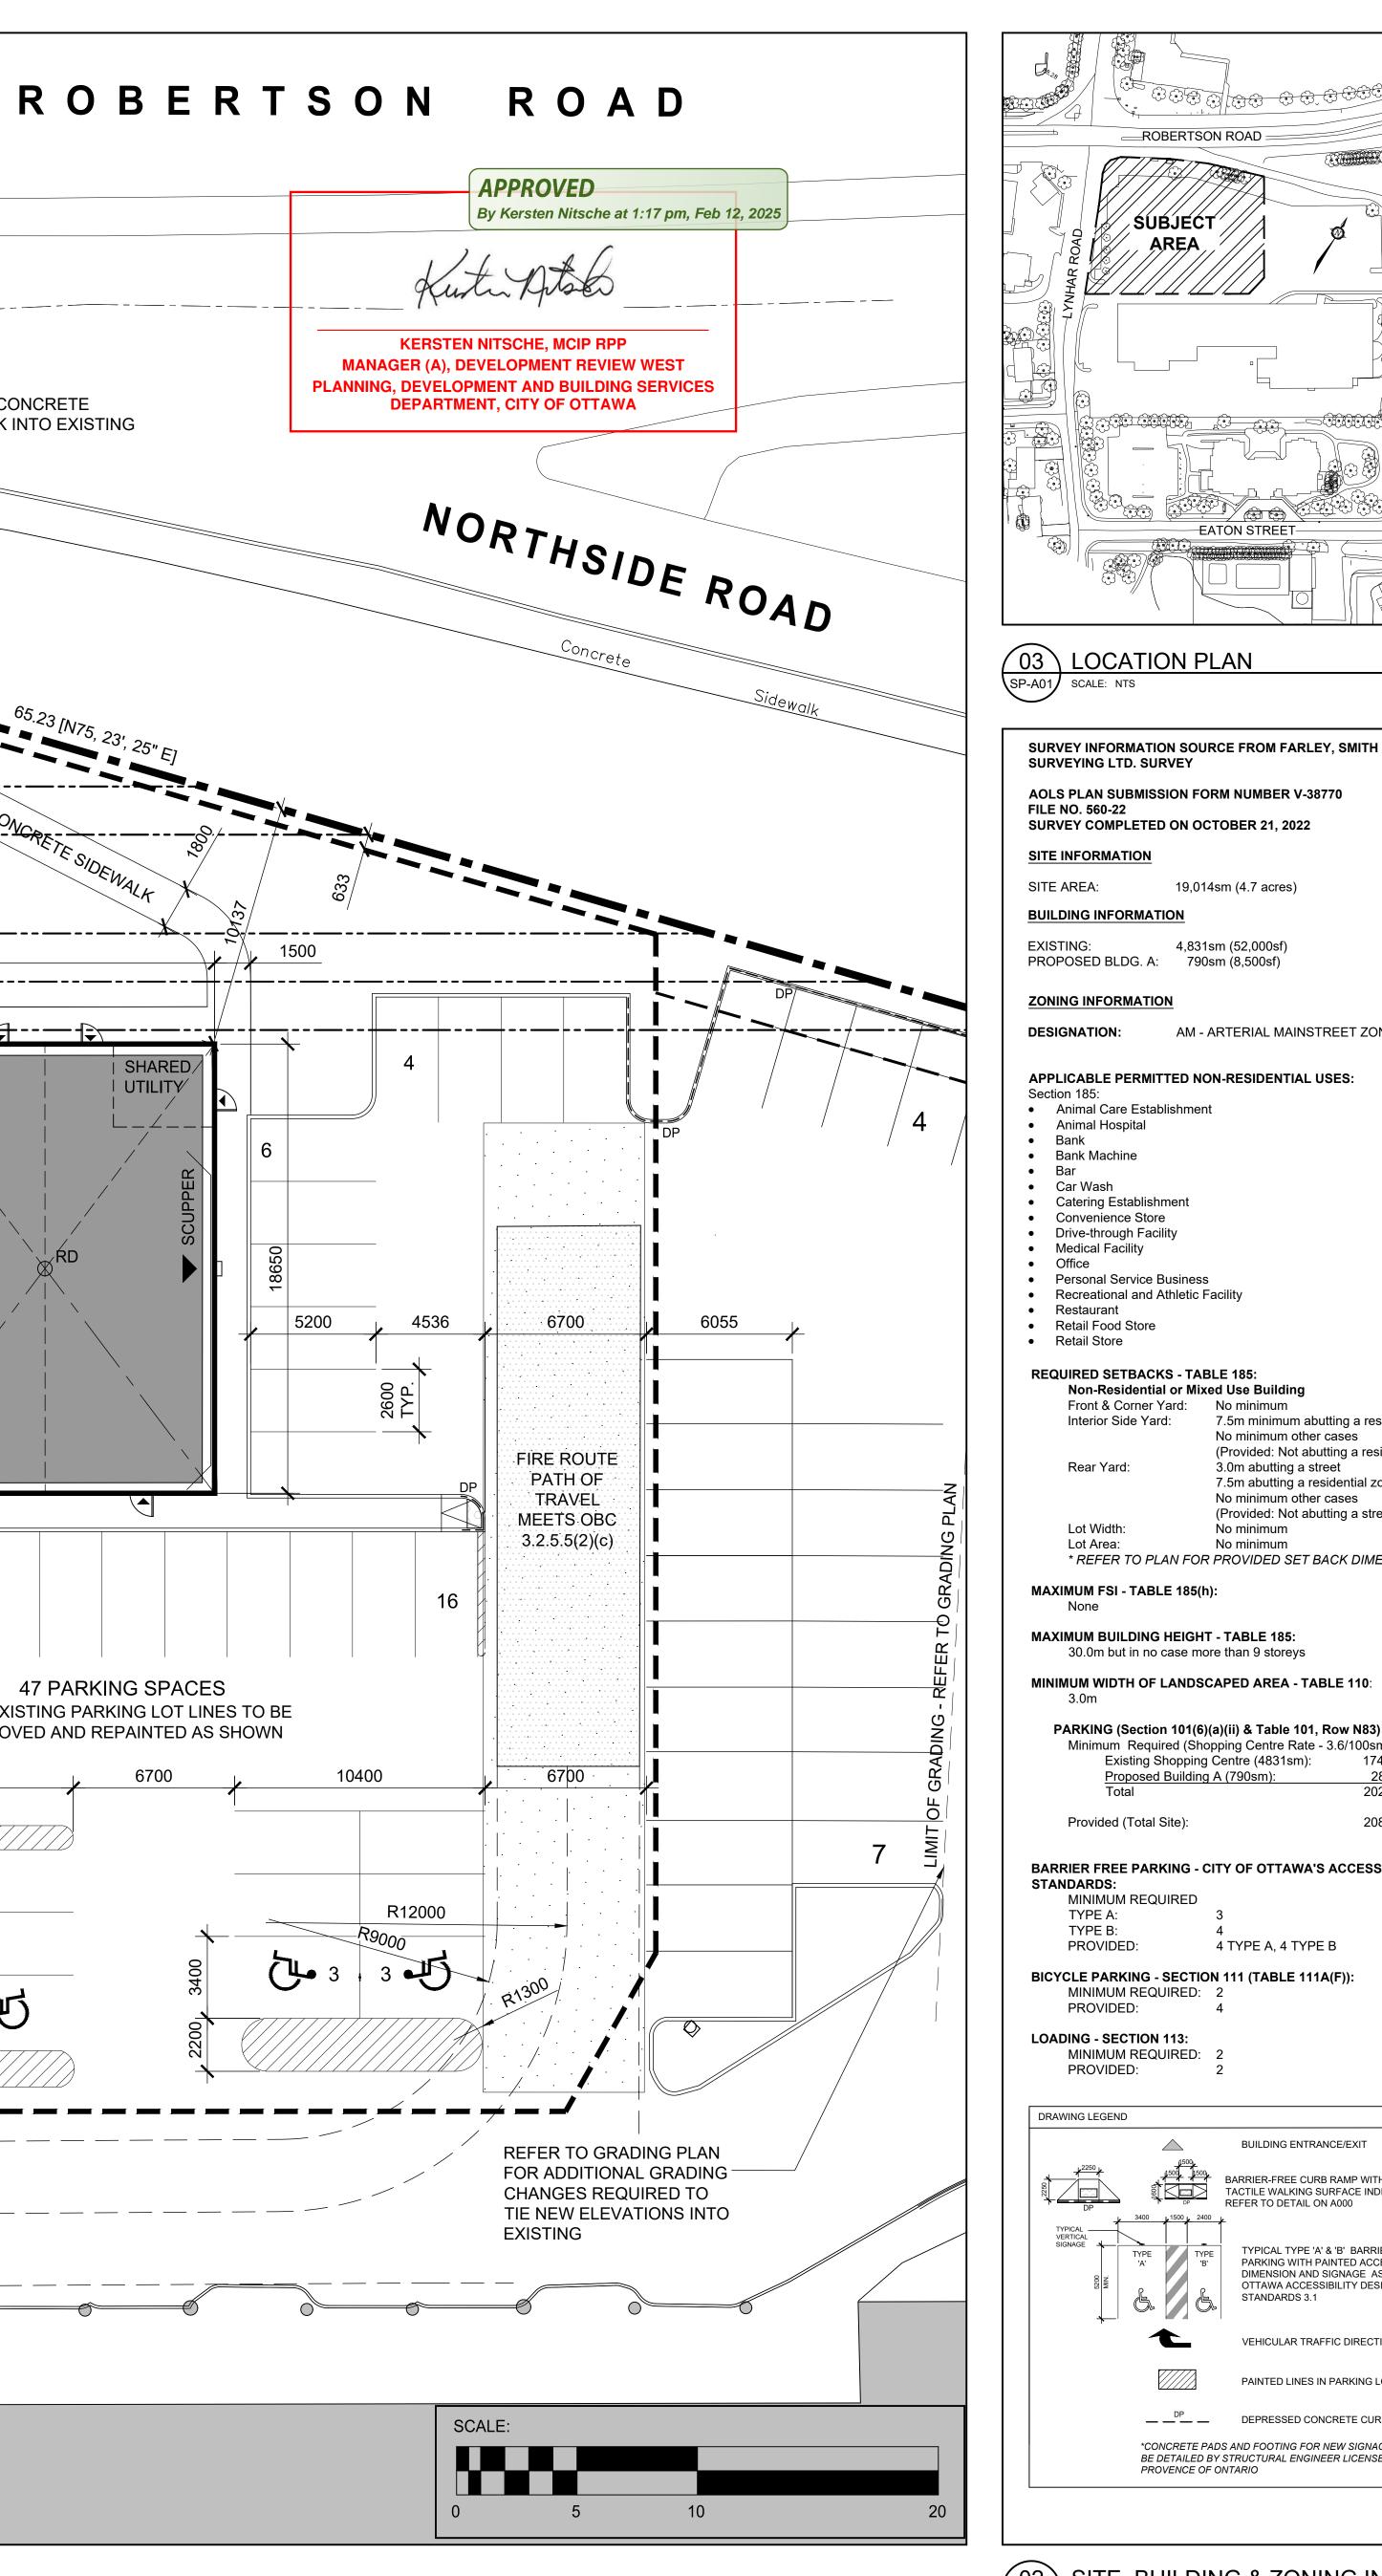

PROPOSED SITE PLAN

## Project LYNWOOD CENTRE REDEVELOPMENT

| No. | By | Description                        | Date         |
|-----|----|------------------------------------|--------------|
| 01  | NH | ISSUED FOR SITE PLAN<br>CONTROL    | 03 MAR 2023  |
| 07  | NH | ISSUED FOR REVIEW                  | 12 MAR 2024  |
| 08  | NH | RE-ISSUED FOR SITE PLAN<br>CONTROL | 19 APR 2024  |
| 09  | NH | ISSUED FOR REVIEW                  | 06 MAY 2024  |
| 10  | NH | ISSUED FOR REVIEW                  | 15 MAY 2024  |
| 11  | NH | RE-ISSUED FOR SITE PLAN<br>CONTROL | 12 JULY 2024 |
| 12  | NH | RE-ISSUED FOR SITE PLAN<br>CONTROL | 08 NOV 2024  |