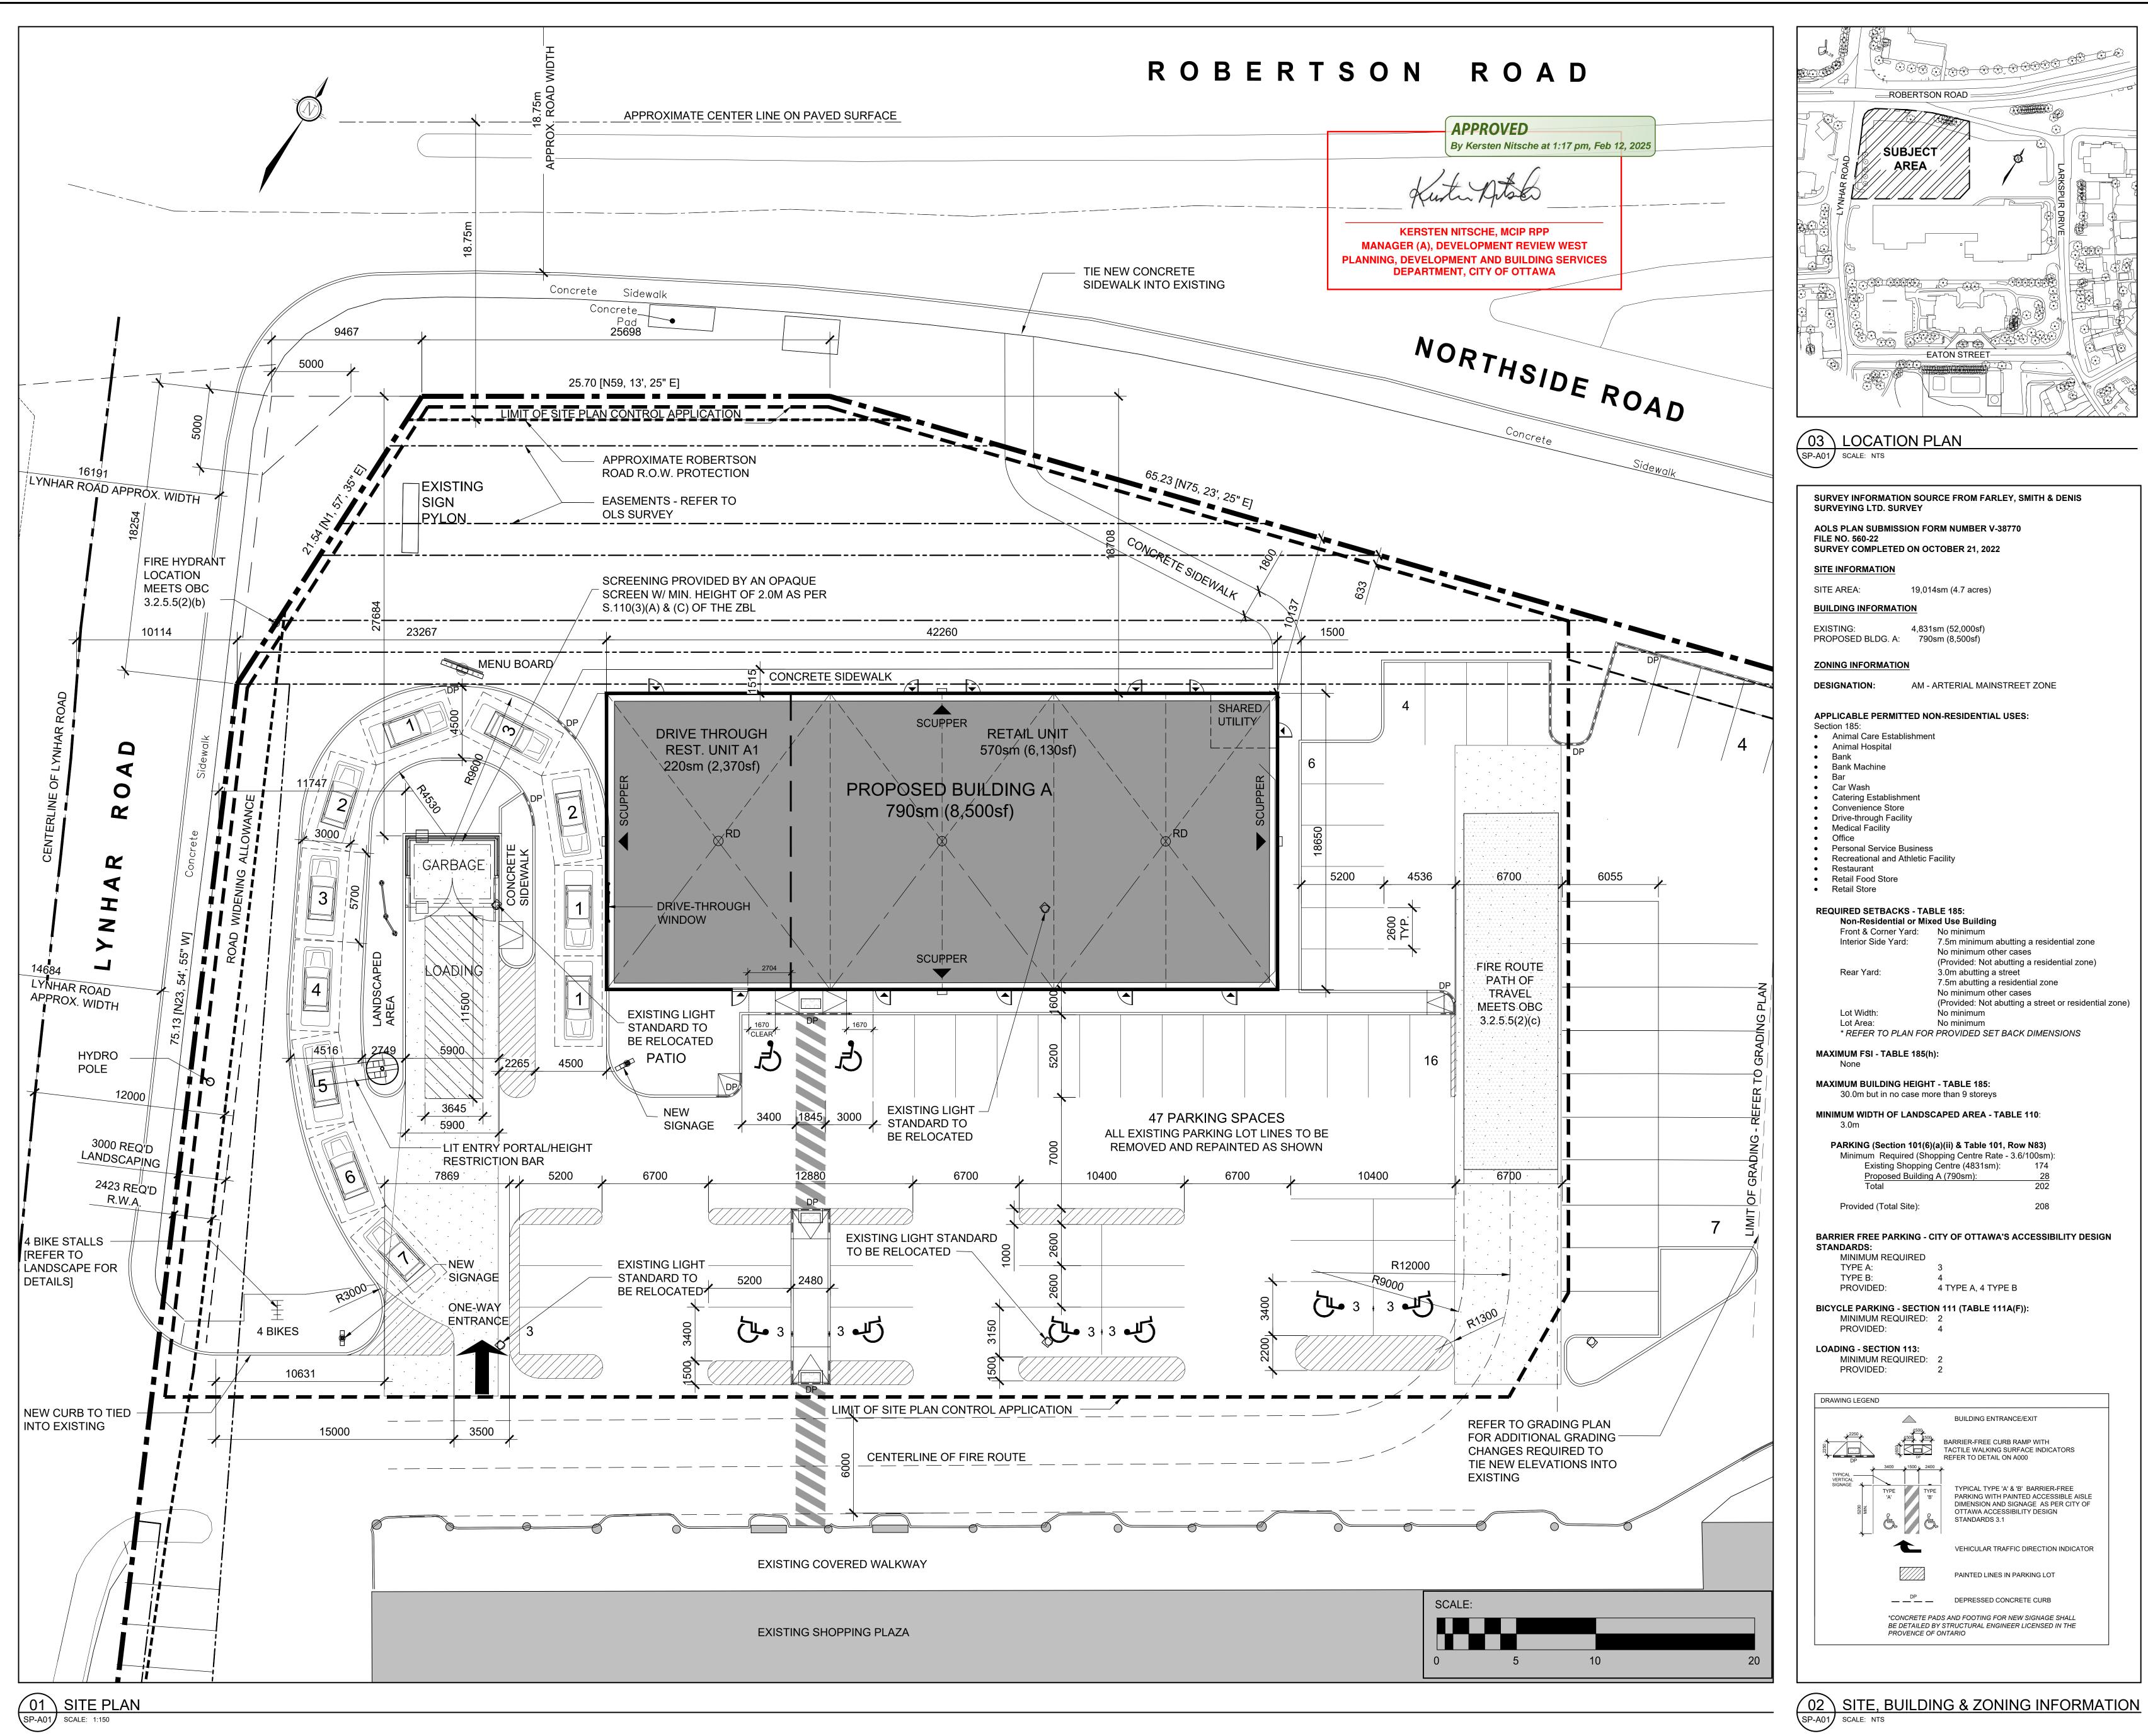

PROPOSED SITE PLAN

## Project LYNWOOD CENTRE REDEVELOPMENT

| No. | By | Description                        | Date         |
|-----|----|------------------------------------|--------------|
| 01  | NH | ISSUED FOR SITE PLAN<br>CONTROL    | 03 MAR 2023  |
| 07  | NH | ISSUED FOR REVIEW                  | 12 MAR 2024  |
| 08  | NH | RE-ISSUED FOR SITE PLAN<br>CONTROL | 19 APR 2024  |
| 09  | NH | ISSUED FOR REVIEW                  | 06 MAY 2024  |
| 10  | NH | ISSUED FOR REVIEW                  | 15 MAY 2024  |
| 11  | NH | RE-ISSUED FOR SITE PLAN<br>CONTROL | 12 JULY 2024 |
| 12  | NH | RE-ISSUED FOR SITE PLAN<br>CONTROL | 08 NOV 2024  |