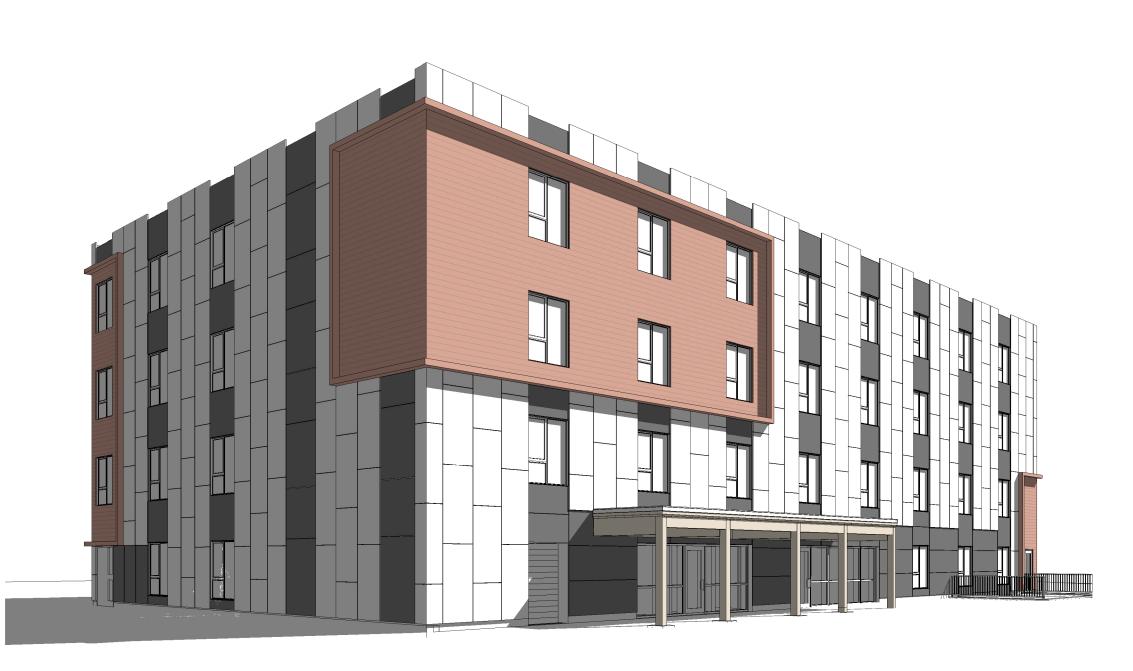

#### **ELEVATION LEGEND:**

HATCH PATTERNS SHOWN ARE FOR GRAPHIC PURPOSES ONLY AND SHOULD BE COORDINATED WITH ACTUAL SPECIFIED MATERIALS.

| HATCH | SYMBOL | DESCRIPTION                                                                  |
|-------|--------|------------------------------------------------------------------------------|
|       | A      | SIMULATED WOOD PLANK<br>ALUMINIUM SIDING<br>MANUFACTURER: TBD<br>COLOUR: TBD |
|       | В      | METAL CASSETTE PANEL CLADDING<br>MANUFACTURER: TBD<br>COLOUR: TBD            |
|       | С      | CONCRETE REINFORCED PANEL CLADDIN<br>MANUFACTURER:<br>COLOUR:                |