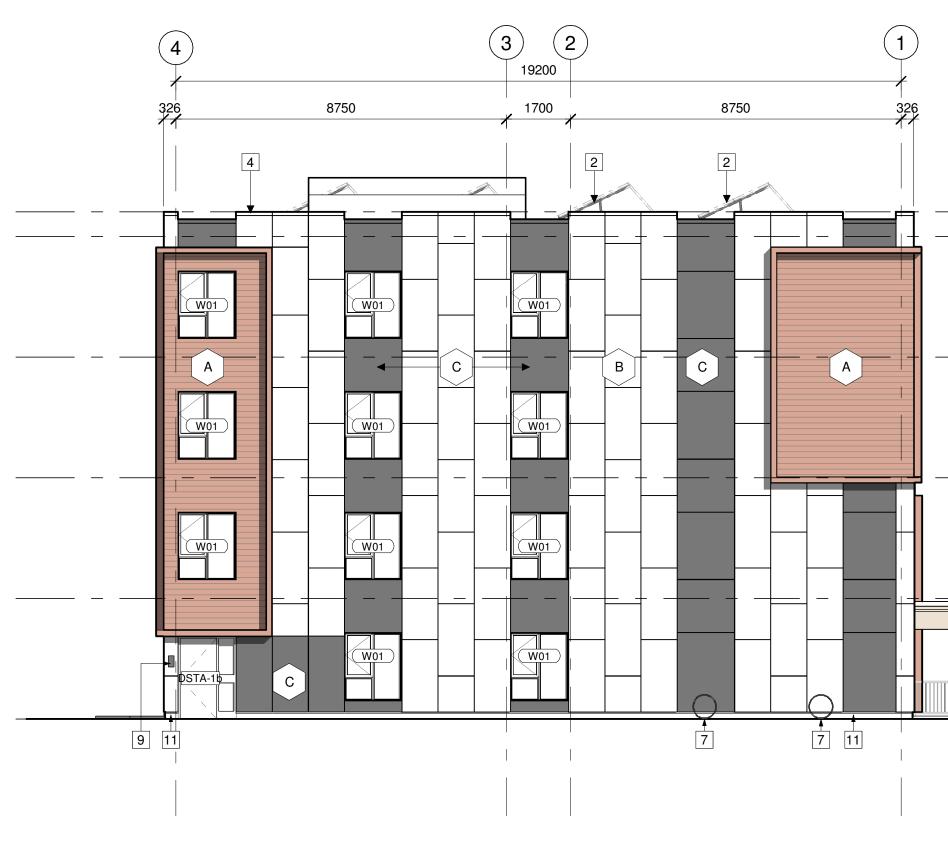

```
1 ELEVATION - NORTH
A301 1:100
```

3 ELEVATION - EAST A301 1:100

#### **ELEVATION NOTES:**

CONTRACTOR TO COORDINATE WITH MANUFACTURER'S SPECIFICATIONS AND INSTALLATIONS GUIDELINES FOR ALL MATERIAL SEALING, TRANSITIONS, SEPARATIONS, FLASHING DETAILS, CONNECTIONS, ANCHORAGES, ETC. CONTRACTOR TO PROVIDE DETAIL DRAWINGS OR MOCK-UP FOR ARCHITECT'S REVIEW AND APPROVAL FOR ALL SPECIAL CONDITIONS NOT SHOWN IN THE CONTRACT DOCUMENTS.

#### **ELEVATION KEYNOTES:**

- 1 OVERFLOW SCUPPER FLASHING COLOUR TO MATCH PARAPET CAP FLASHING
- 2 FUTURE PHOTOVOLTAIC ARRAY
- 3 ROOF ACCESS HATCH
- 4 PRE FINISHED METAL PARAPET CAP FLASHING
- 5 CANOPY STRUCTURE
- 6 MECHANICAL VENTILATION WELL
- 7 BICYCLE PARKING RACK/RING
- 8 BUILDING SIGNAGE
- 9 WALL MOUNTED EXTERIOR LIGHT
- 10 1070mm HIGH STAINLESS STEEL GUARD ANCHORED TO CONCRETE BLOCK RETAINING WALL
- 11 CONCRETE FACED INSULATION PANEL
- 12 STANDING SEAM METAL ROOF

#### **ELEVATION LEGEND:**

HATCH PATTERNS SHOWN ARE FOR GRAPHIC PURPOSES ONLY AND SHOULD BE COORDINATED WITH ACTUAL SPECIFIED MATERIALS.

| HATCH | SYMBOL | DESCRIPTION                                                                  |
|-------|--------|------------------------------------------------------------------------------|
|       | A      | SIMULATED WOOD PLANK<br>ALUMINIUM SIDING<br>MANUFACTURER: TBD<br>COLOUR: TBD |
|       | В      | METAL CASSETTE PANEL CLADDING<br>MANUFACTURER: TBD<br>COLOUR: TBD            |
|       | С      | CONCRETE REINFORCED PANEL CLADDIN<br>MANUFACTURER:<br>COLOUR:                |

# **APARTMENT ELEVATIONS**

PROJECT NO: 2019-0291 DRAWN: APPROVED: SCALE:

AS, KV DH 1:100

REV

2

DRAWING NO. A301

2 ELEVATION - WEST A302 1:100