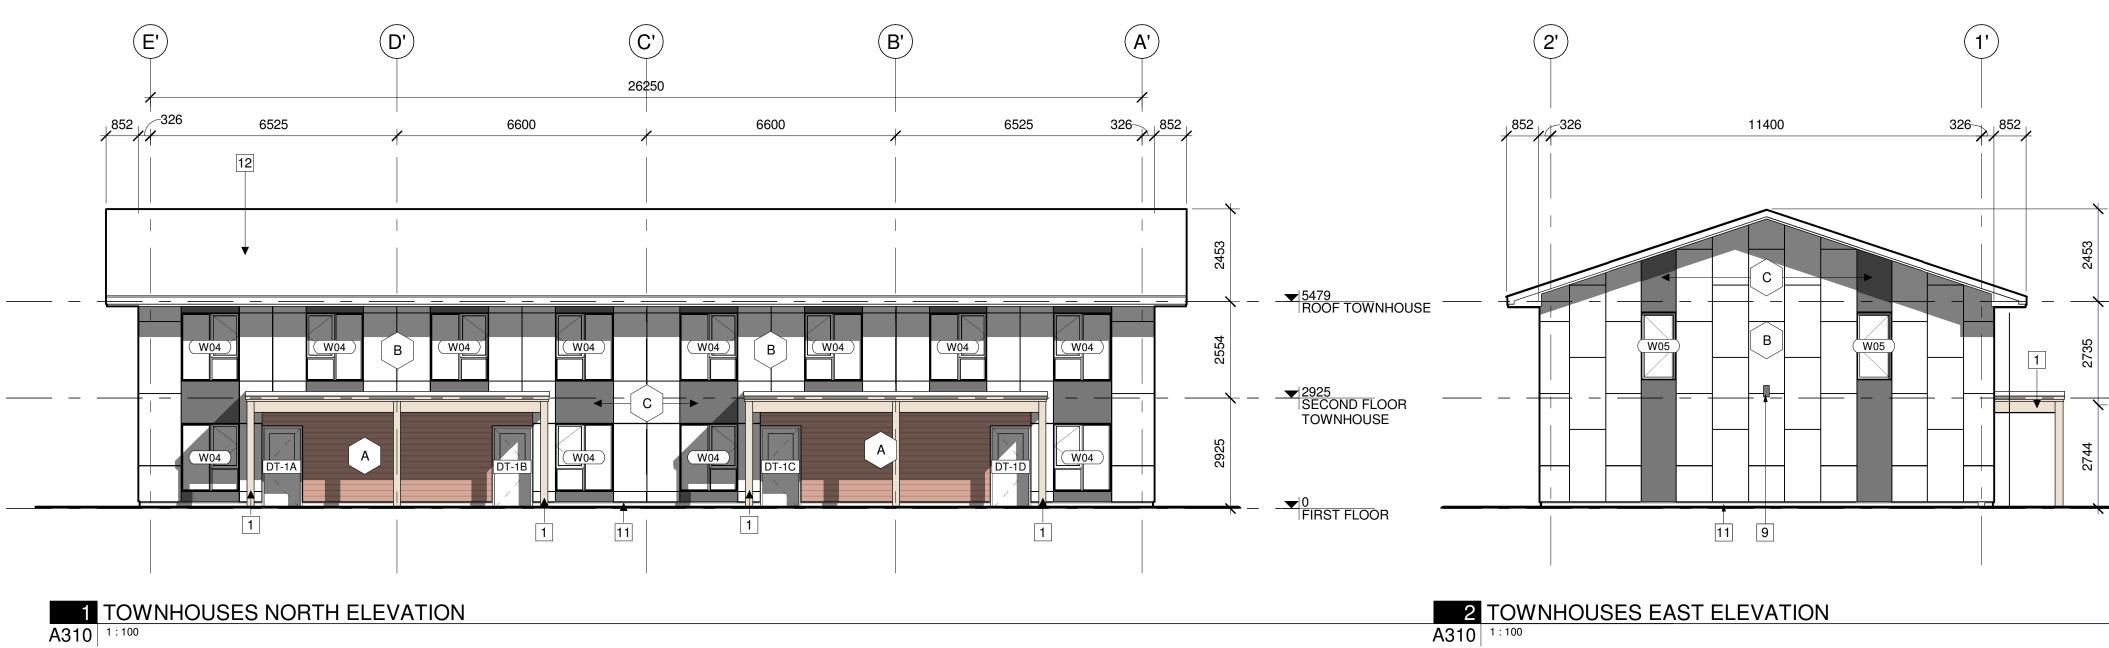

#### **ELEVATION NOTES:**

CONTRACTOR TO COORDINATE WITH MANUFACTURER'S SPECIFICATIONS AND INSTALLATIONS GUIDELINES FOR ALL MATERIAL SEALING, TRANSITIONS, SEPARATIONS, FLASHING DETAILS, CONNECTIONS, ANCHORAGES, ETC. CONTRACTOR TO PROVIDE DETAIL DRAWINGS OR MOCK-UP FOR ARCHITECT'S REVIEW AND APPROVAL FOR ALL SPECIAL CONDITIONS NOT SHOWN IN THE CONTRACT DOCUMENTS.

#### **ELEVATION KEYNOTES:**

- 1 OVERFLOW SCUPPER FLASHING COLOUR TO MATCH PARAPET CAP FLASHING
- 2 FUTURE PHOTOVOLTAIC ARRAY
- 3 ROOF ACCESS HATCH
- 4 PRE FINISHED METAL PARAPET CAP FLASHING
- 5 CANOPY STRUCTURE
- 6 MECHANICAL VENTILATION WELL
- 7 BICYCLE PARKING RACK/RING
- 8 BUILDING SIGNAGE
- 9 WALL MOUNTED EXTERIOR LIGHT
- 10 1070mm HIGH STAINLESS STEEL GUARD ANCHORED TO CONCRETE BLOCK RETAINING WALL
- 11 CONCRETE FACED INSULATION PANEL
- 12 STANDING SEAM METAL ROOF

#### **ELEVATION LEGEND:**

HATCH PATTERNS SHOWN ARE FOR GRAPHIC PURPOSES ONLY AND SHOULD BE COORDINATED WITH ACTUAL SPECIFIED MATERIALS.

| HATCH | SYMBOL | DESCRIPTION                                                                  |
|-------|--------|------------------------------------------------------------------------------|
|       | A      | SIMULATED WOOD PLANK<br>ALUMINIUM SIDING<br>MANUFACTURER: TBD<br>COLOUR: TBD |
|       | В      | METAL CASSETTE PANEL CLADDING<br>MANUFACTURER: TBD<br>COLOUR: TBD            |
|       | С      | CONCRETE REINFORCED PANEL CLADDIN<br>MANUFACTURER:<br>COLOUR:                |