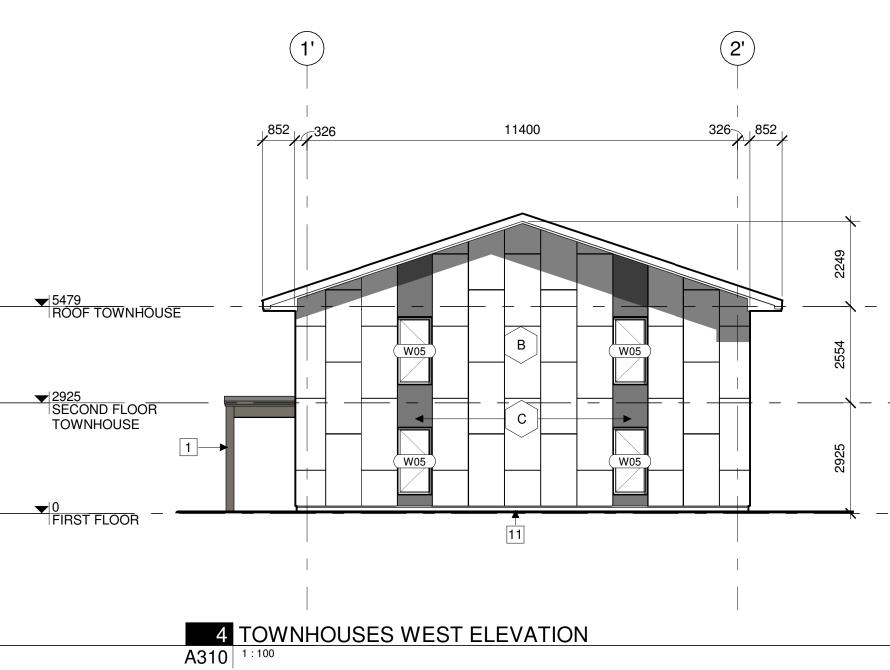

#### **ELEVATION NOTES:**

CONTRACTOR TO COORDINATE WITH MANUFACTURER'S SPECIFICATIONS AND INSTALLATIONS GUIDELINES FOR ALL MATERIAL SEALING, TRANSITIONS, SEPARATIONS, FLASHING DETAILS, CONNECTIONS, ANCHORAGES, ETC. CONTRACTOR TO PROVIDE DETAIL DRAWINGS OR MOCK-UP FOR ARCHITECT'S REVIEW AND APPROVAL FOR ALL SPECIAL CONDITIONS NOT SHOWN IN THE CONTRACT DOCUMENTS.

#### **ELEVATION KEYNOTES:**

- 1 OVERFLOW SCUPPER FLASHING COLOUR TO MATCH PARAPET CAP FLASHING
- 2 FUTURE PHOTOVOLTAIC ARRAY
- 3 ROOF ACCESS HATCH
- 4 PRE FINISHED METAL PARAPET CAP FLASHING
- 5 CANOPY STRUCTURE
- 6 MECHANICAL VENTILATION WELL
- 7 BICYCLE PARKING RACK/RING
- 8 BUILDING SIGNAGE
- 9 WALL MOUNTED EXTERIOR LIGHT
- 10 1070mm HIGH STAINLESS STEEL GUARD ANCHORED TO CONCRETE BLOCK RETAINING WALL
- 11 CONCRETE FACED INSULATION PANEL
- 12 STANDING SEAM METAL ROOF

#### **ELEVATION LEGEND:**

HATCH PATTERNS SHOWN ARE FOR GRAPHIC PURPOSES ONLY AND SHOULD BE COORDINATED WITH ACTUAL SPECIFIED MATERIALS.

| HATCH | SYMBOL | DESCRIPTION                                                                  |
|-------|--------|------------------------------------------------------------------------------|
|       | A      | SIMULATED WOOD PLANK<br>ALUMINIUM SIDING<br>MANUFACTURER: TBD<br>COLOUR: TBD |
|       | В      | METAL CASSETTE PANEL CLADDING<br>MANUFACTURER: TBD<br>COLOUR: TBD            |
|       | С      | CONCRETE REINFORCED PANEL CLADDIN<br>MANUFACTURER:<br>COLOUR:                |