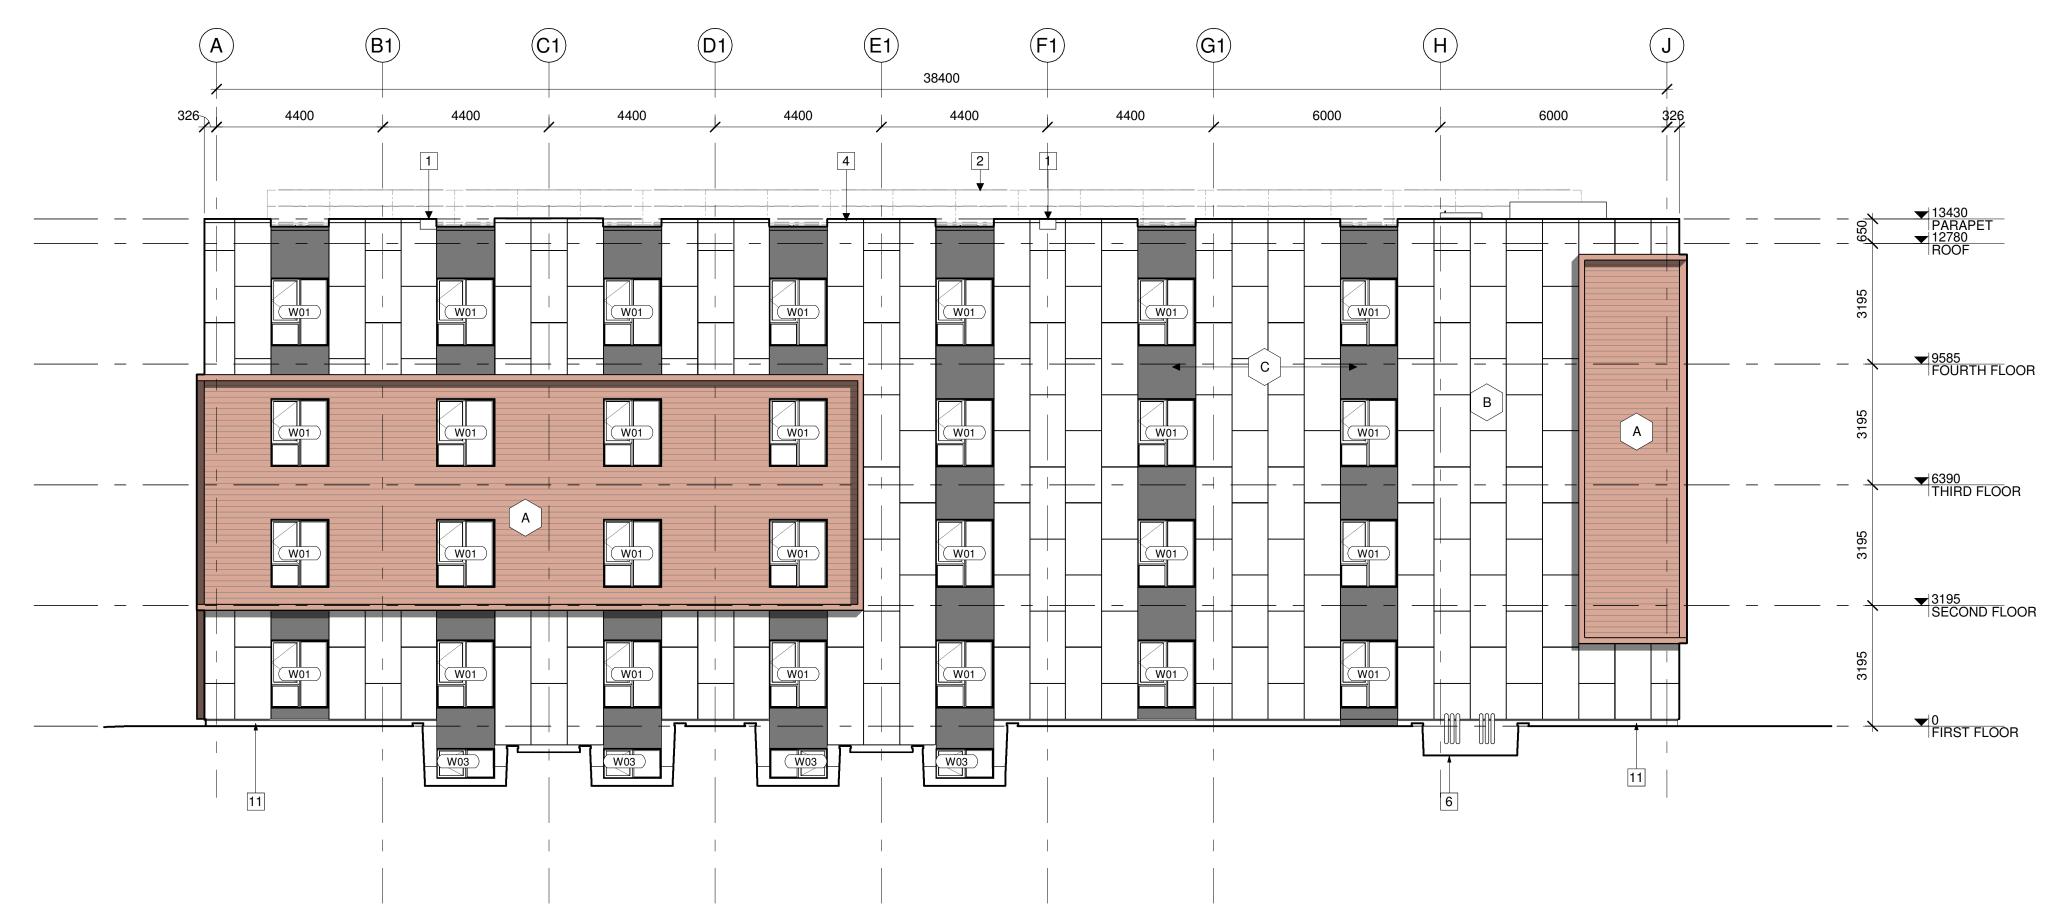

```
1 ELEVATION - NORTH
A301 1:100
```

3 ELEVATION - EAST A301 1:100

#### **ELEVATION NOTES:**

CONTRACTOR TO COORDINATE WITH MANUFACTURER'S SPECIFICATIONS AND INSTALLATIONS GUIDELINES FOR ALL MATERIAL SEALING, TRANSITIONS, SEPARATIONS, FLASHING DETAILS, CONNECTIONS, ANCHORAGES, ETC. CONTRACTOR TO PROVIDE DETAIL DRAWINGS OR MOCK-UP FOR ARCHITECT'S REVIEW AND APPROVAL FOR ALL SPECIAL CONDITIONS NOT SHOWN IN THE CONTRACT DOCUMENTS.

#### **ELEVATION KEYNOTES:**

- 1 OVERFLOW SCUPPER FLASHING COLOUR TO MATCH PARAPET CAP FLASHING
- 2 FUTURE PHOTOVOLTAIC ARRAY
- 3 ROOF ACCESS HATCH
- 4 PRE FINISHED METAL PARAPET CAP FLASHING
- 5 CANOPY STRUCTURE
- 6 MECHANICAL VENTILATION WELL
- 7 BICYCLE PARKING RACK/RING
- 8 BUILDING SIGNAGE
- 9 WALL MOUNTED EXTERIOR LIGHT
- 10 1070mm HIGH STAINLESS STEEL GUARD ANCHORED TO CONCRETE BLOCK RETAINING WALL
- 11 CONCRETE FACED INSULATION PANEL
- 12 STANDING SEAM METAL ROOF

#### **ELEVATION LEGEND:**

HATCH PATTERNS SHOWN ARE FOR GRAPHIC PURPOSES ONLY AND SHOULD BE COORDINATED WITH ACTUAL SPECIFIED MATERIALS.

| HATCH | SYMBOL | DESCRIPTION                                                                  |
|-------|--------|------------------------------------------------------------------------------|
|       | A      | SIMULATED WOOD PLANK<br>ALUMINIUM SIDING<br>MANUFACTURER: TBD<br>COLOUR: TBD |
|       | В      | METAL CASSETTE PANEL CLADDING<br>MANUFACTURER: TBD<br>COLOUR: TBD            |
|       | С      | CONCRETE REINFORCED PANEL CLADDIN<br>MANUFACTURER:<br>COLOUR:                |