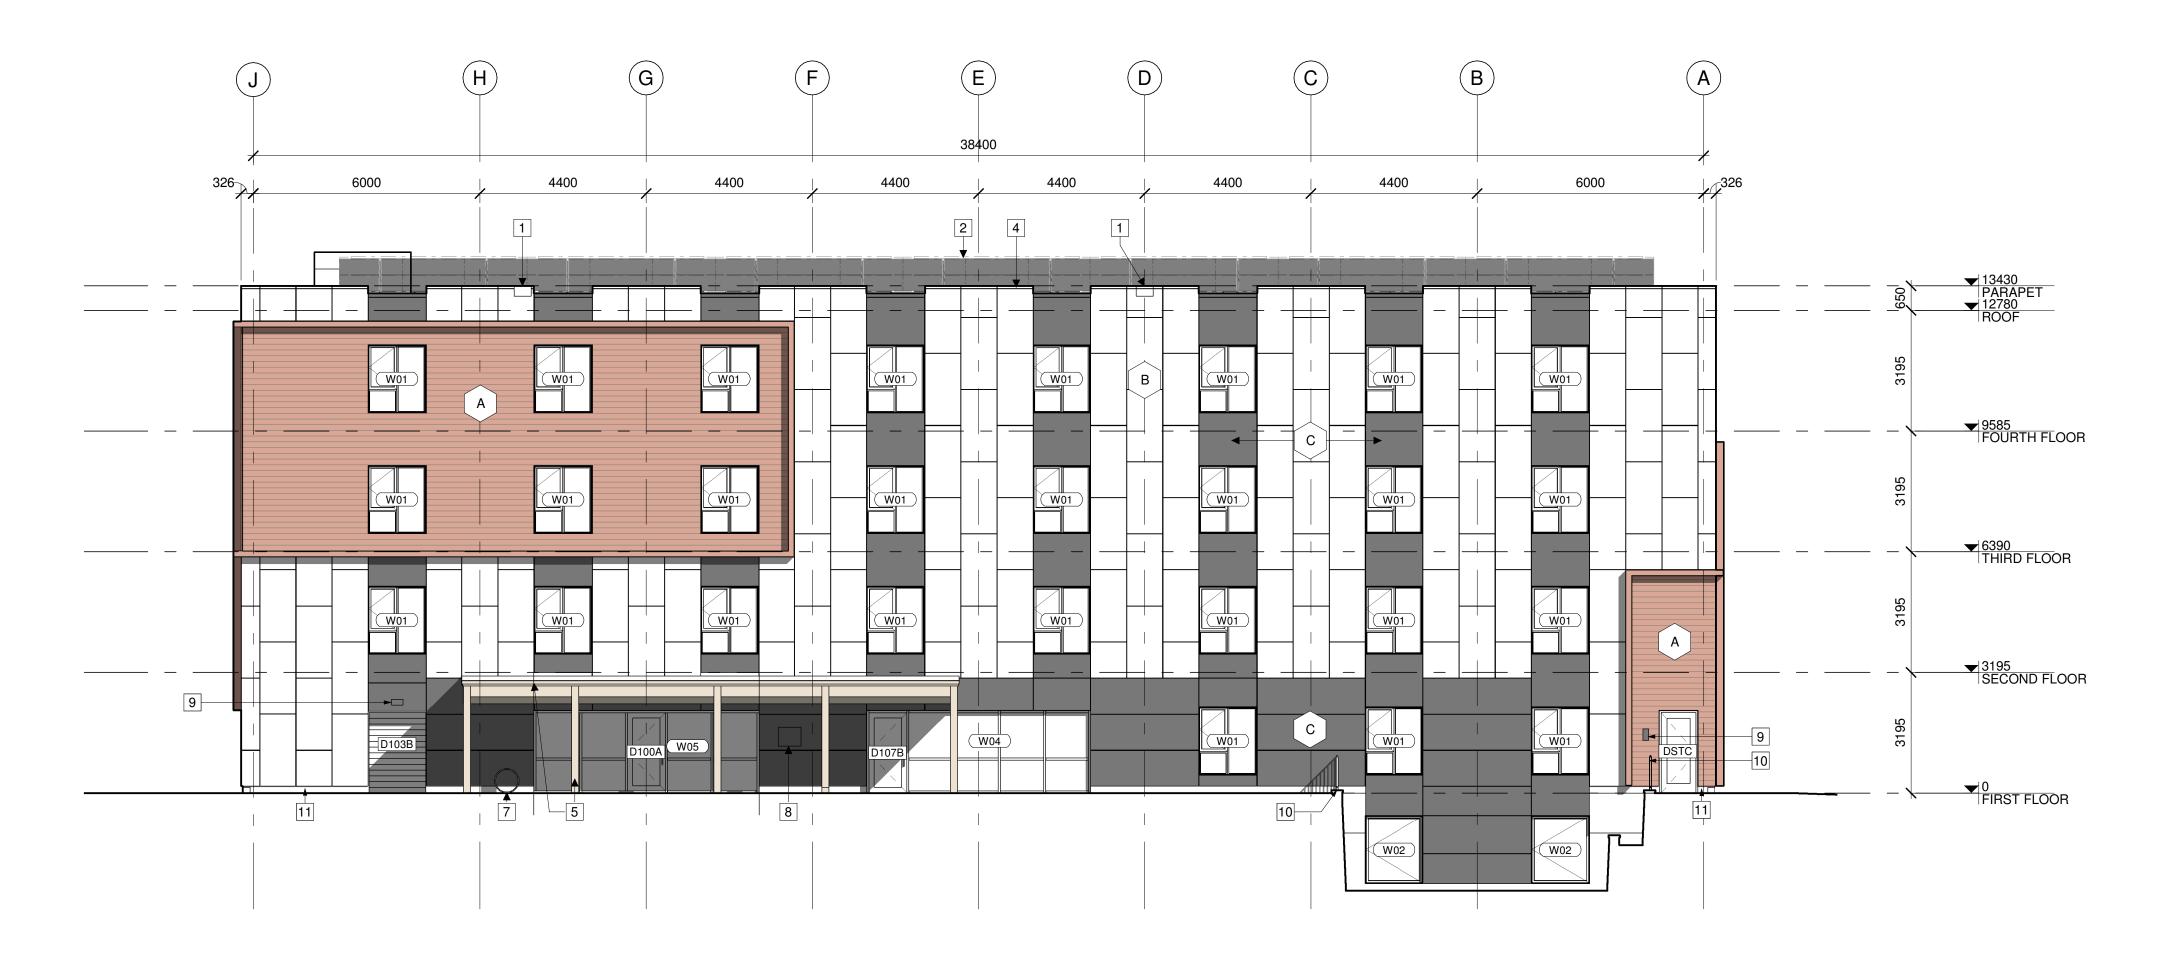

```
1 ELEVATION - NORTH
A301 1:100
```

3 ELEVATION - EAST A301 1:100

#### **ELEVATION NOTES:**

CONTRACTOR TO COORDINATE WITH MANUFACTURER'S SPECIFICATIONS AND INSTALLATIONS GUIDELINES FOR ALL MATERIAL SEALING, TRANSITIONS, SEPARATIONS, FLASHING DETAILS, CONNECTIONS, ANCHORAGES, ETC. CONTRACTOR TO PROVIDE DETAIL DRAWINGS OR MOCK-UP FOR ARCHITECT'S REVIEW AND APPROVAL FOR ALL SPECIAL CONDITIONS NOT SHOWN IN THE CONTRACT DOCUMENTS.

#### **ELEVATION KEYNOTES:**

- 1 OVERFLOW SCUPPER FLASHING COLOUR TO MATCH PARAPET CAP FLASHING
- 2 FUTURE PHOTOVOLTAIC ARRAY
- 3 ROOF ACCESS HATCH
- 4 PRE FINISHED METAL PARAPET CAP FLASHING
- 5 CANOPY STRUCTURE
- 6 MECHANICAL VENTILATION WELL
- 7 BICYCLE PARKING RACK/RING
- 8 BUILDING SIGNAGE
- 9 WALL MOUNTED EXTERIOR LIGHT
- 10 1070mm HIGH STAINLESS STEEL GUARD ANCHORED TO CONCRETE BLOCK RETAINING WALL
- 11 CONCRETE FACED INSULATION PANEL
- 12 STANDING SEAM METAL ROOF

#### **ELEVATION LEGEND:**

HATCH PATTERNS SHOWN ARE FOR GRAPHIC PURPOSES ONLY AND SHOULD BE COORDINATED WITH ACTUAL SPECIFIED MATERIALS.

| HATCH | SYMBOL | DESCRIPTION                                                                  |
|-------|--------|------------------------------------------------------------------------------|
|       | A      | SIMULATED WOOD PLANK<br>ALUMINIUM SIDING<br>MANUFACTURER: TBD<br>COLOUR: TBD |
|       | В      | METAL CASSETTE PANEL CLADDING<br>MANUFACTURER: TBD<br>COLOUR: TBD            |
|       | С      | CONCRETE REINFORCED PANEL CLADDIN<br>MANUFACTURER:<br>COLOUR:                |

# **APARTMENT ELEVATIONS**

PROJECT NO: 2019-0291 DRAWN: APPROVED: SCALE:

AS, KV DH 1:100

REV

2

DRAWING NO. A301

2 ELEVATION - WEST A302 1:100