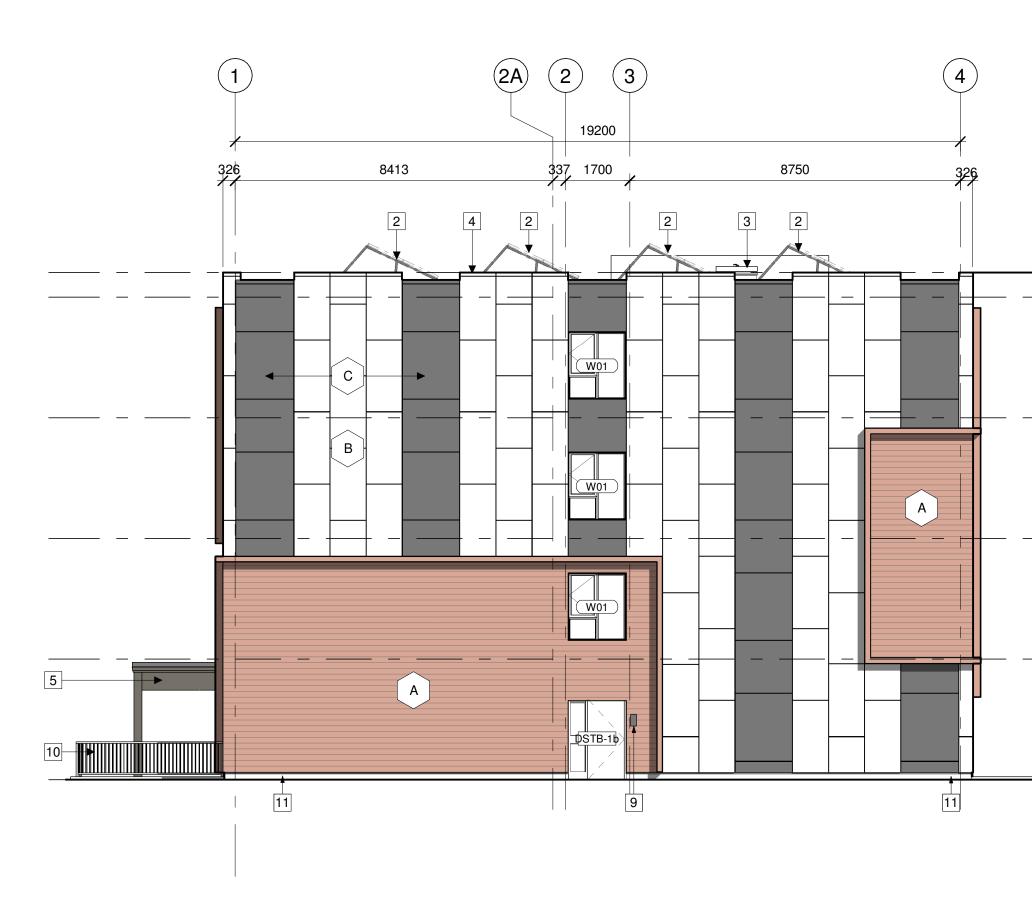

# **APARTMENT ELEVATIONS**

PROJECT NO: 2019-0291 DRAWN: APPROVED: SCALE:

AS, KV DH 1:100

REV

2

DRAWING NO. A301

2 ELEVATION - WEST A302 1:100

#### **ELEVATION NOTES:**

CONTRACTOR TO COORDINATE WITH MANUFACTURER'S SPECIFICATIONS AND INSTALLATIONS GUIDELINES FOR ALL MATERIAL SEALING, TRANSITIONS, SEPARATIONS, FLASHING DETAILS, CONNECTIONS, ANCHORAGES, ETC. CONTRACTOR TO PROVIDE DETAIL DRAWINGS OR MOCK-UP FOR ARCHITECT'S REVIEW AND APPROVAL FOR ALL SPECIAL CONDITIONS NOT SHOWN IN THE CONTRACT DOCUMENTS.

#### **ELEVATION KEYNOTES:**

- 1 OVERFLOW SCUPPER FLASHING COLOUR TO MATCH PARAPET CAP FLASHING
- 2 FUTURE PHOTOVOLTAIC ARRAY
- 3 ROOF ACCESS HATCH
- 4 PRE FINISHED METAL PARAPET CAP FLASHING
- 5 CANOPY STRUCTURE
- 6 MECHANICAL VENTILATION WELL
- 7 BICYCLE PARKING RACK/RING
- 8 BUILDING SIGNAGE
- 9 WALL MOUNTED EXTERIOR LIGHT
- 10 1070mm HIGH STAINLESS STEEL GUARD ANCHORED TO CONCRETE BLOCK RETAINING WALL
- 11 CONCRETE FACED INSULATION PANEL
- 12 STANDING SEAM METAL ROOF

#### **ELEVATION LEGEND:**

HATCH PATTERNS SHOWN ARE FOR GRAPHIC PURPOSES ONLY AND SHOULD BE COORDINATED WITH ACTUAL SPECIFIED MATERIALS.

| HATCH | SYMBOL | DESCRIPTION                                                                  |
|-------|--------|------------------------------------------------------------------------------|
|       | A      | SIMULATED WOOD PLANK<br>ALUMINIUM SIDING<br>MANUFACTURER: TBD<br>COLOUR: TBD |
|       | В      | METAL CASSETTE PANEL CLADDING<br>MANUFACTURER: TBD<br>COLOUR: TBD            |
|       | С      | CONCRETE REINFORCED PANEL CLADDIN<br>MANUFACTURER:<br>COLOUR:                |