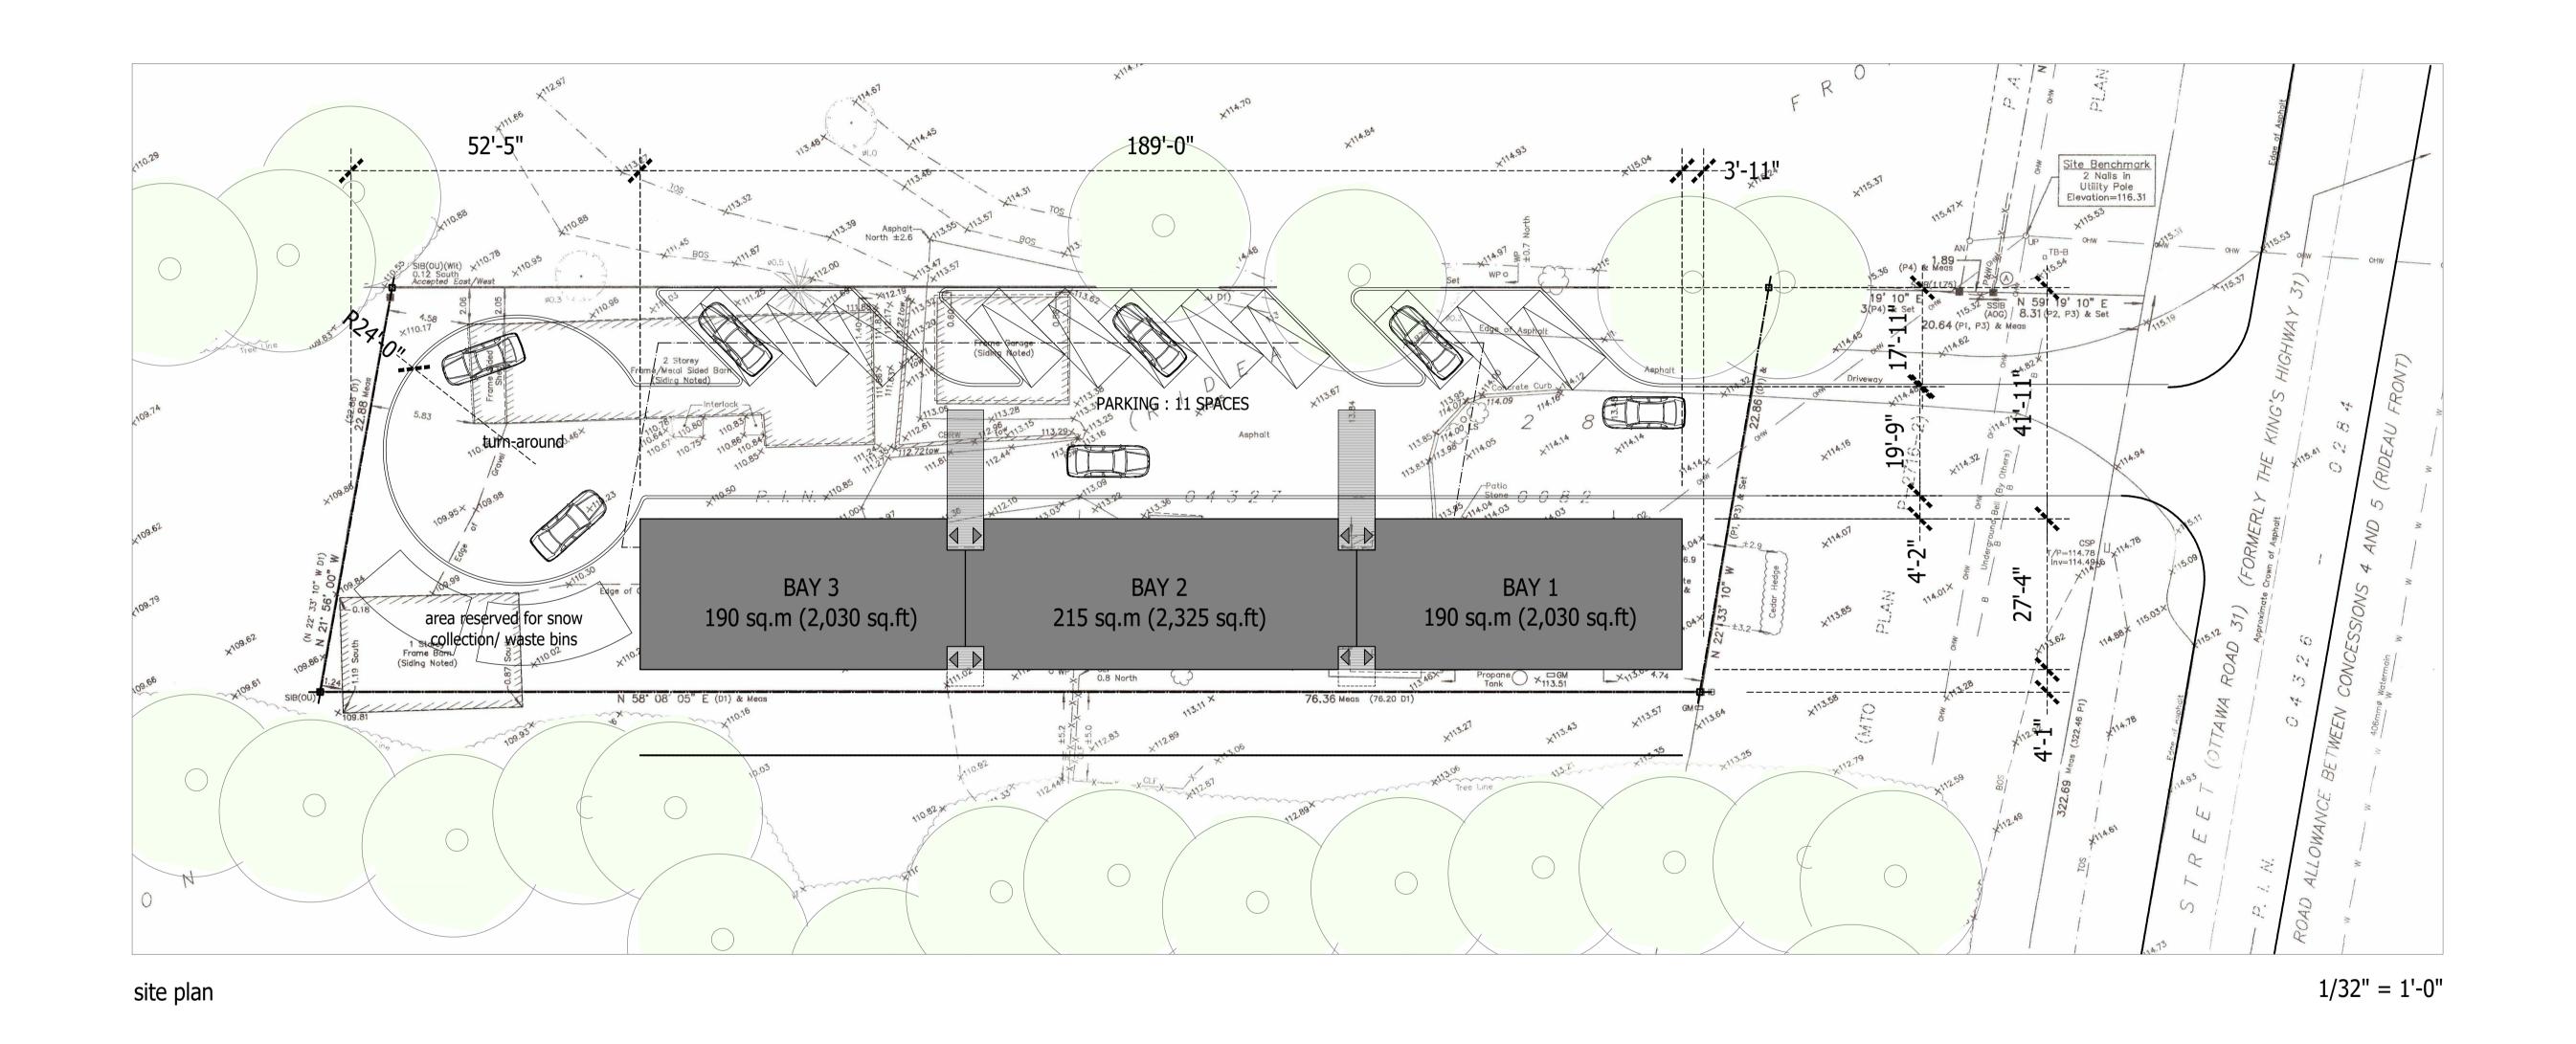

## 5254 Bank Street, Ottawa ON - Service Repair and Light Industrial Shop SITE PLAN

#### **ZONING and BUILDING INFO**

ZONING REQUIREMENTS: RG3 [900r]-h Rural General Industrial (schedule 219 and 220)

PARKING PROVISIONS: 11 | **PROVIDED 11** 

1/3 parking provisions (service and repair shop): 7 (3.4 / 100 sq.m gross floor area (for 195 sq.m))

2/3 parking provisions (warehouse/light industrial): **4** spaces (0.8 / 100 sq.m gross floor area (for 390 sq.m))

FRONT YARD SETBACK: Required: 15m (49'-3") | **Provided: 1.19m (3'-11")** 

NORTH INTERIOR SIDE YARD SETBACK: 3m (10'-0") | Provided: 12.78m (41'-11")

SOUTH INTERIOR SIDE YARD SETBACK: 8m (26'-3") | Provided: 1.24m (4'-1")

REAR YARD SETBACK: 15m (49'-3") | **Provided: 15.98m (52'-5")**BUILDING HEIGHT: 15m (49'-3") | **Provided: 6.70m (22'-0")** 

#### **BUILDING INFO**

LOT AREA: **18,331 sq.ft (0.4 acre/0.17 ha)**BUILDING AREA: **5,034 sq.ft (468 sq.m)**GROSS FLOOR AREA: **6,385 sq.ft (593 sq.m)** 

BUILDING HEIGHT: 1 storey (mezzanine not considered storey as less than 40% of open area)