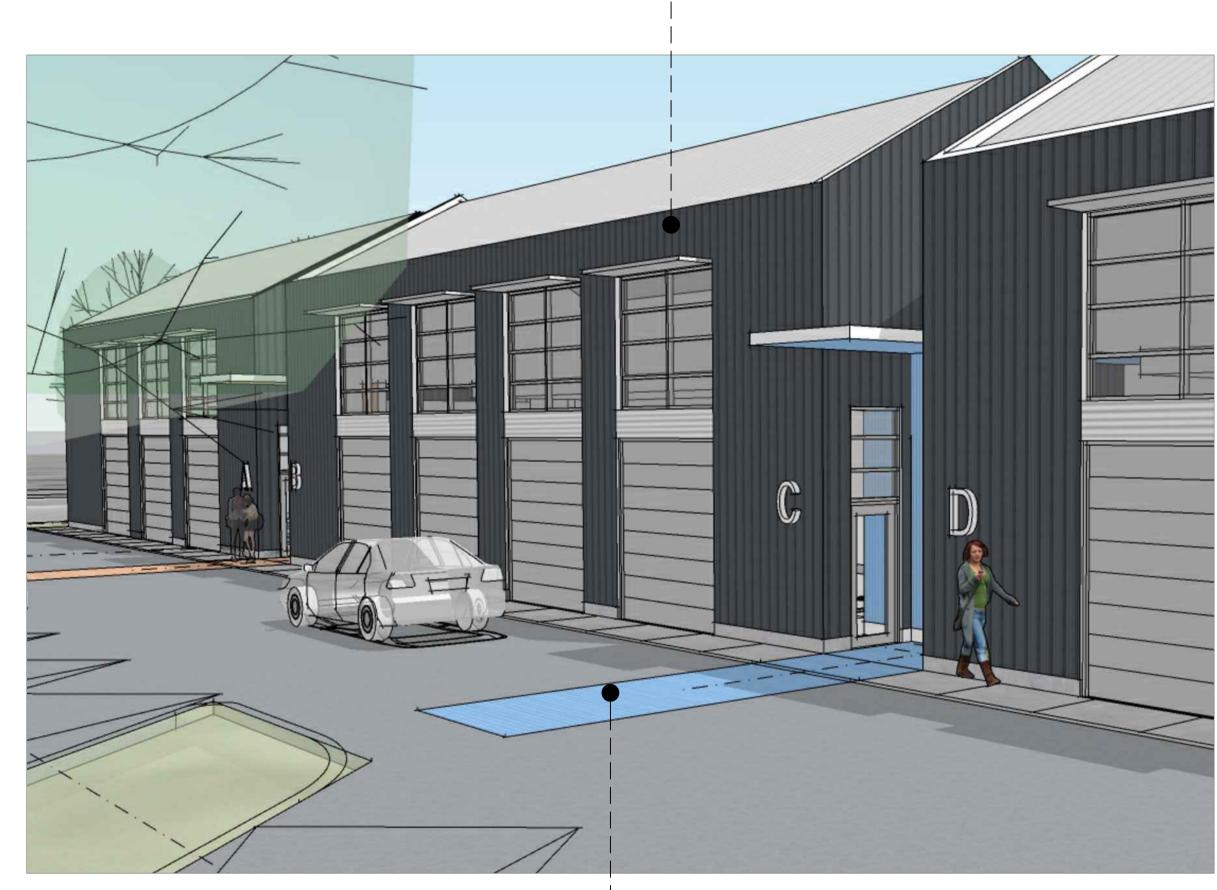

# 5254 Bank Street, Ottawa ON - Service Repair and Light Industrial Shop 3D VIEWS

**PAVERS** 

**CANOPY DETAIL** 

- above clearstory windows

- in roadway to visually identify entrances

## 5254 Bank Street, Ottawa ON - Service Repair and Light Industrial Shop ELEVATIONS

## 5254 Bank Street, Ottawa ON - Service Repair and Light Industrial Shop ELEVATIONS

building section