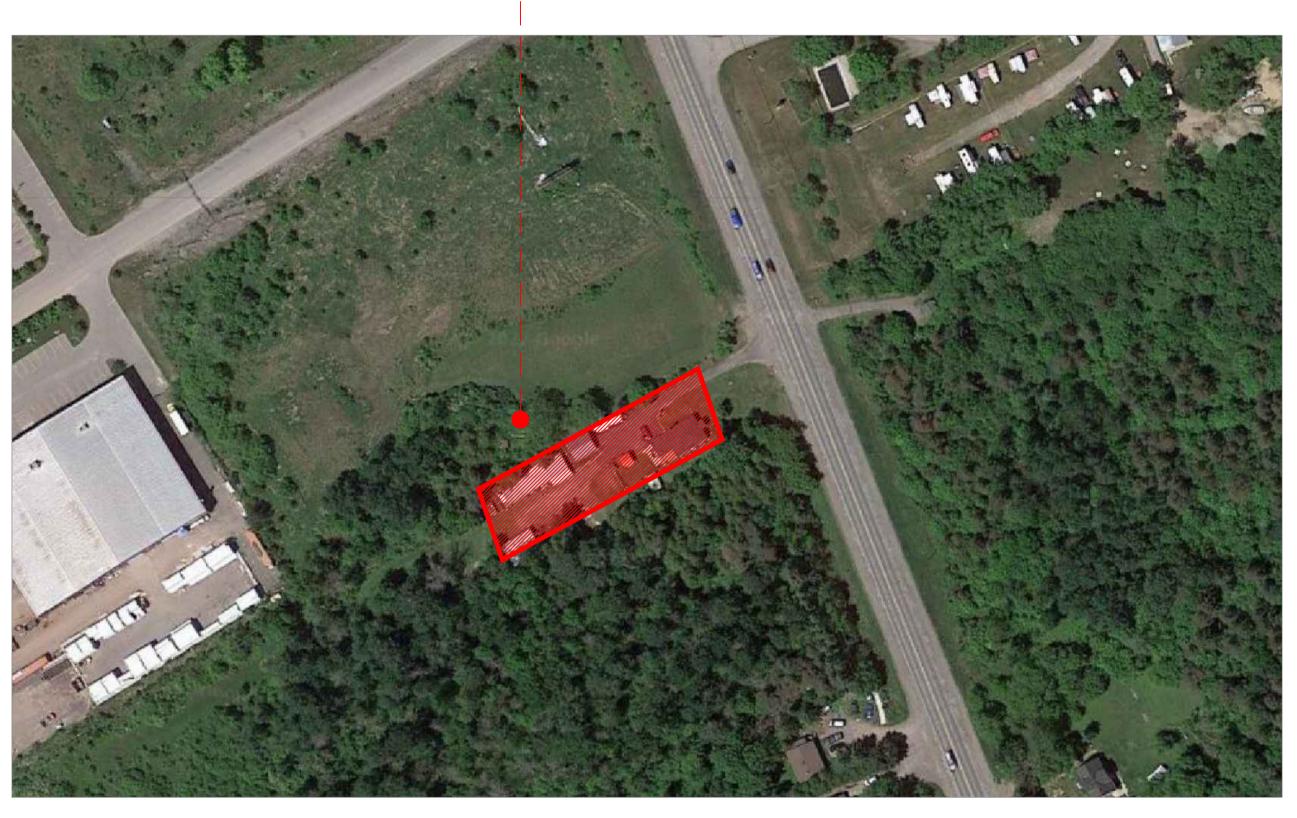

FACING STREET: 1

OCCUPANCY TYPE: F2 - medium hazard industrial

BUILDING FIRE SAFETY: Part 3 - 3.2.2.71

PERMITTED CONSTRUCTION TYPE: Combustible or Non - Combustible

5254 Bank Street

key plan