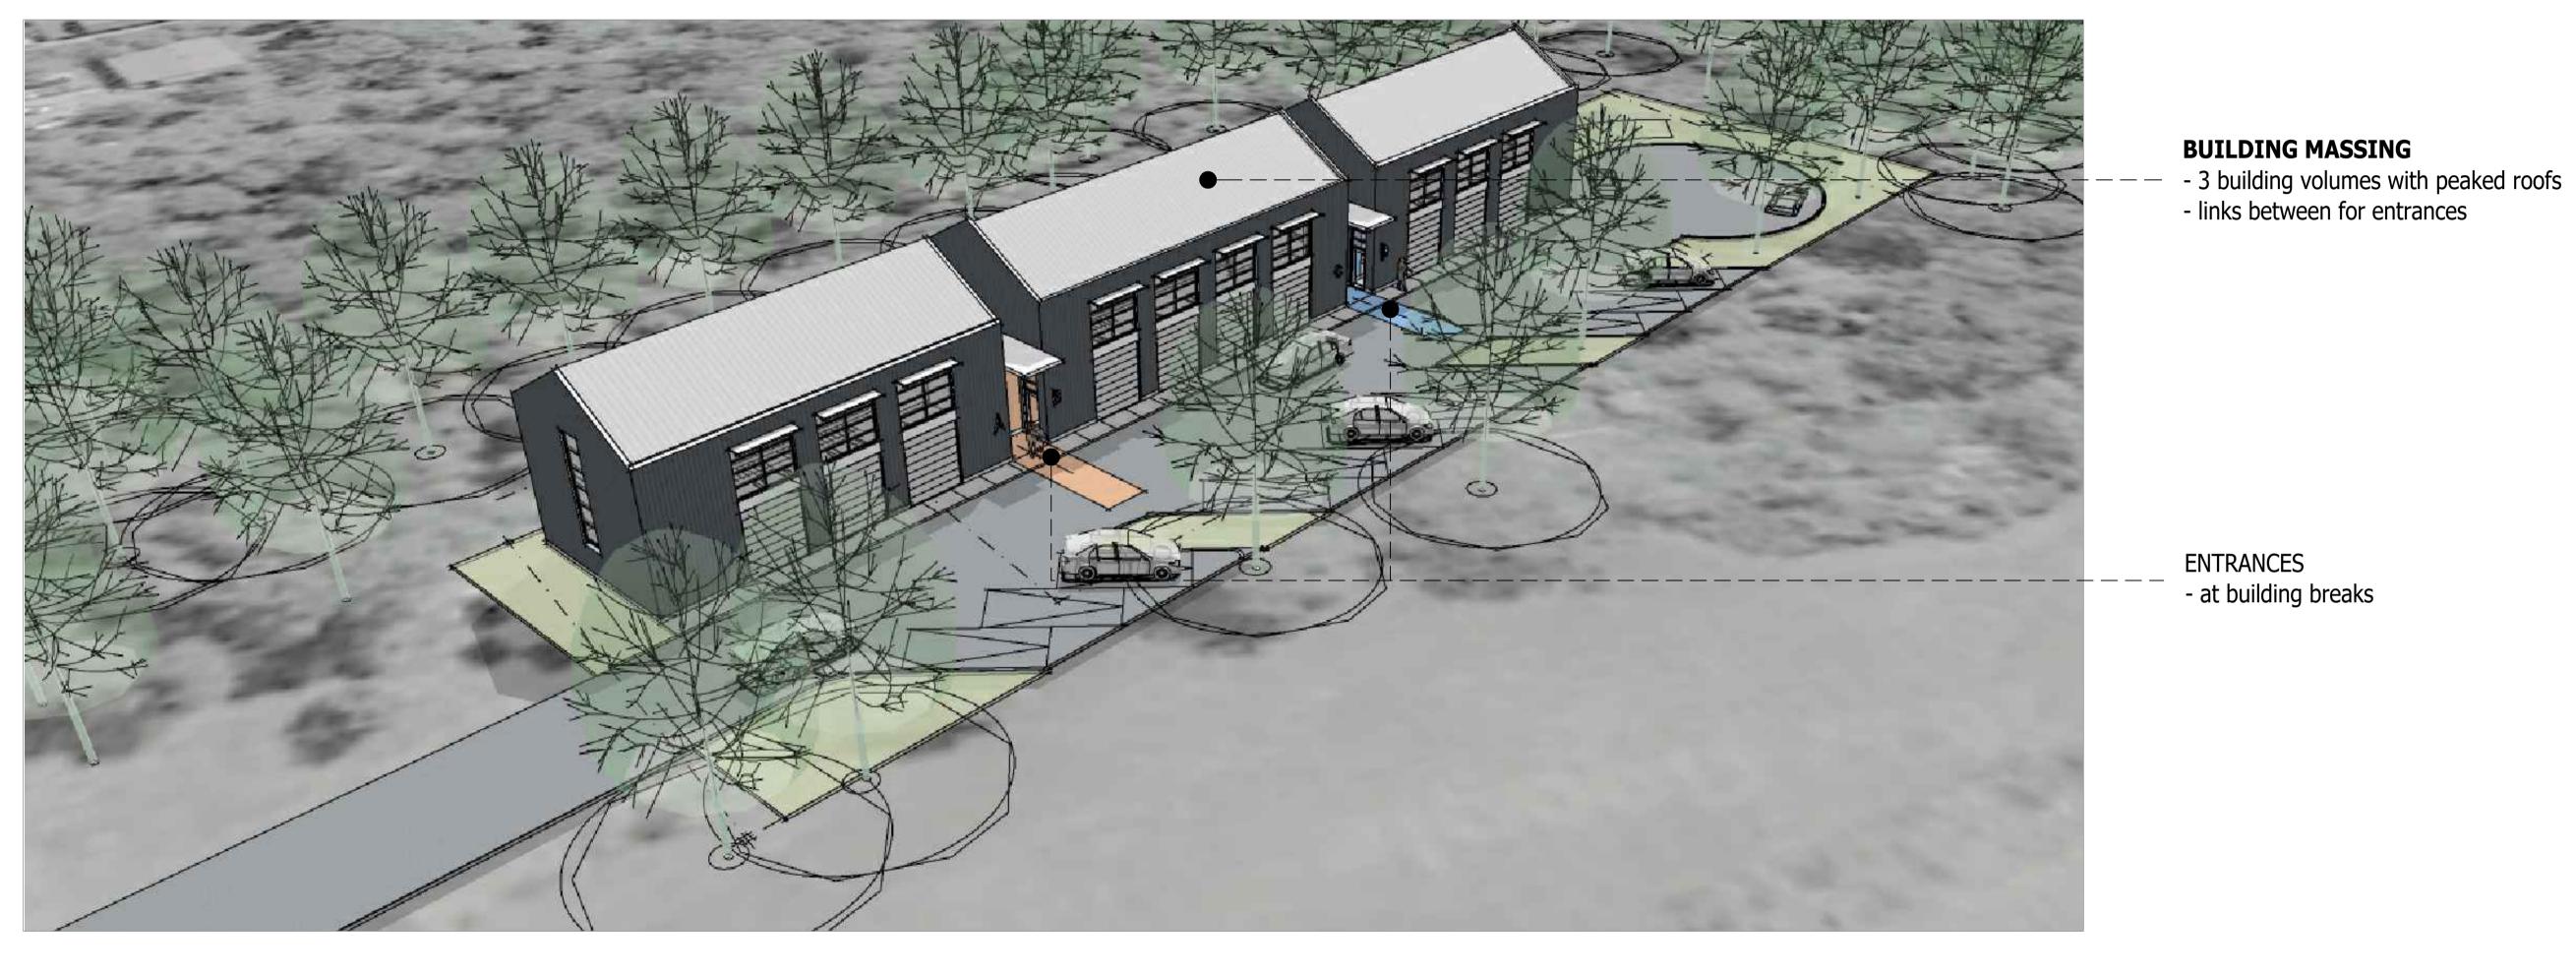

## 5254 Bank Street, Ottawa ON - Service Repair and Light Industrial Shop 3D VIEWS

3d view

### 5254 Bank Street, Ottawa ON - Service Repair and Light Industrial Shop **3D VIEWS**