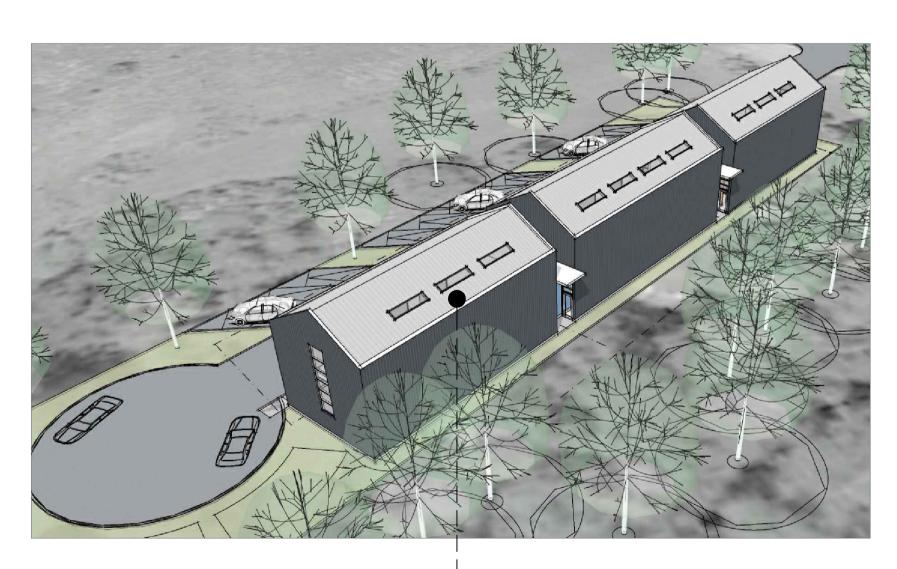

## 5254 Bank Street, Ottawa ON - Service Repair and Light Industrial Shop 3D VIEWS

3d view

### 5254 Bank Street, Ottawa ON - Service Repair and Light Industrial Shop **3D VIEWS**

#### **CLEARSTORY WINDOWS**

- above overhead doors

**SKYLIGHTS** - along south side