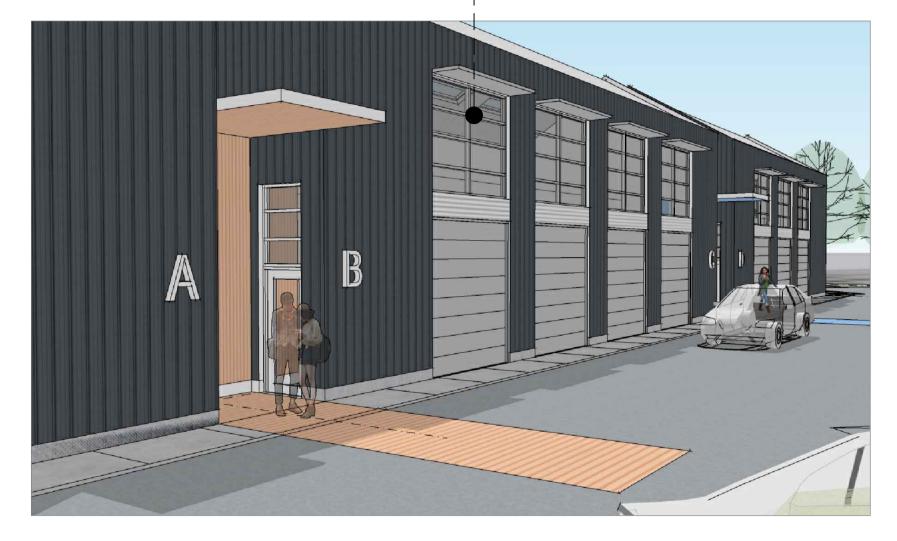

## 5254 Bank Street, Ottawa ON - Service Repair and Light Industrial Shop 3D VIEWS

3d view

### 5254 Bank Street, Ottawa ON - Service Repair and Light Industrial Shop **3D VIEWS**

# 5254 Bank Street, Ottawa ON - Service Repair and Light Industrial Shop 3D VIEWS

**PAVERS** 

**CANOPY DETAIL** 

- above clearstory windows

- in roadway to visually identify entrances