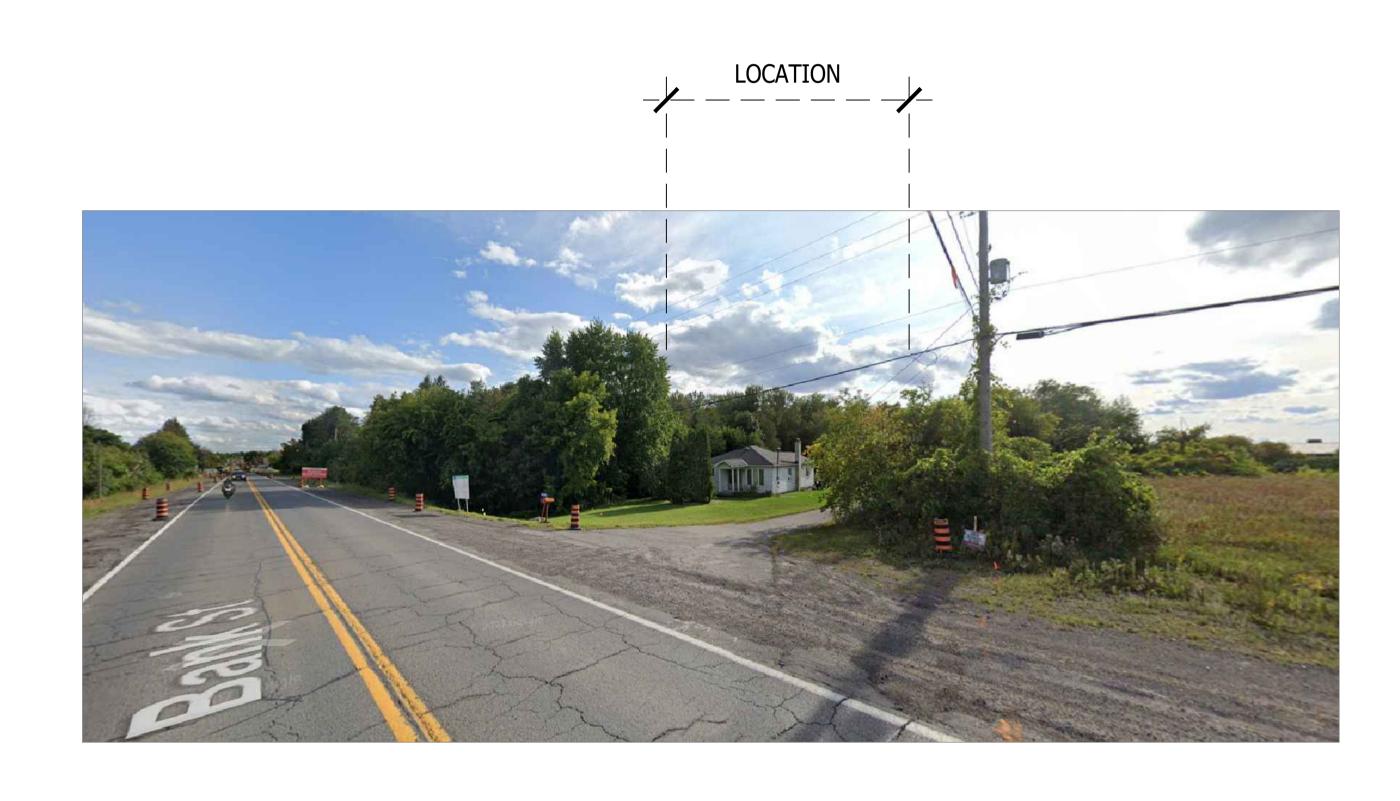

FACING STREET: 1

OCCUPANCY TYPE: F2 - medium hazard industrial

BUILDING FIRE SAFETY: Part 3 - 3.2.2.71

PERMITTED CONSTRUCTION TYPE: Combustible or Non - Combustible

5254 Bank Street

key plan