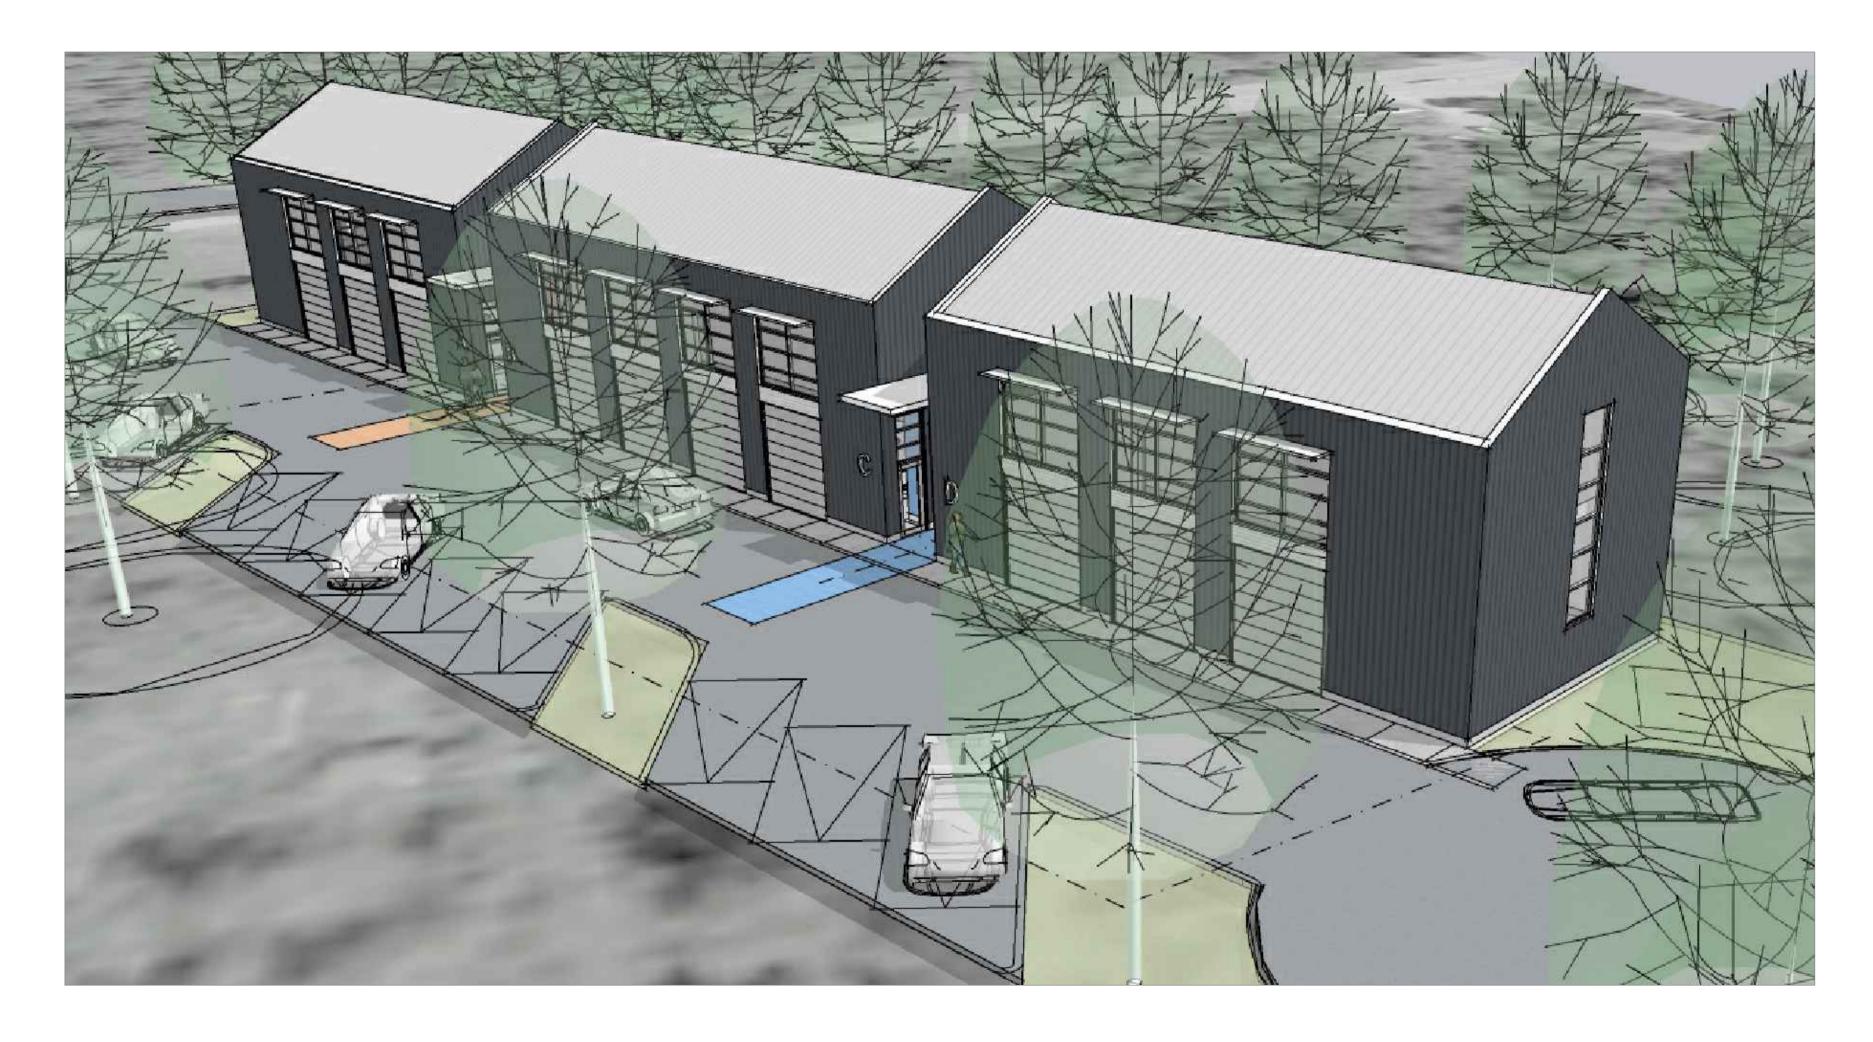

#### **CLEARSTORY WINDOWS**

- above overhead doors

**SKYLIGHTS** - along south side

# 5254 Bank Street, Ottawa ON - Service Repair and Light Industrial Shop 3D VIEWS

**PAVERS** 

**CANOPY DETAIL** 

- above clearstory windows

- in roadway to visually identify entrances