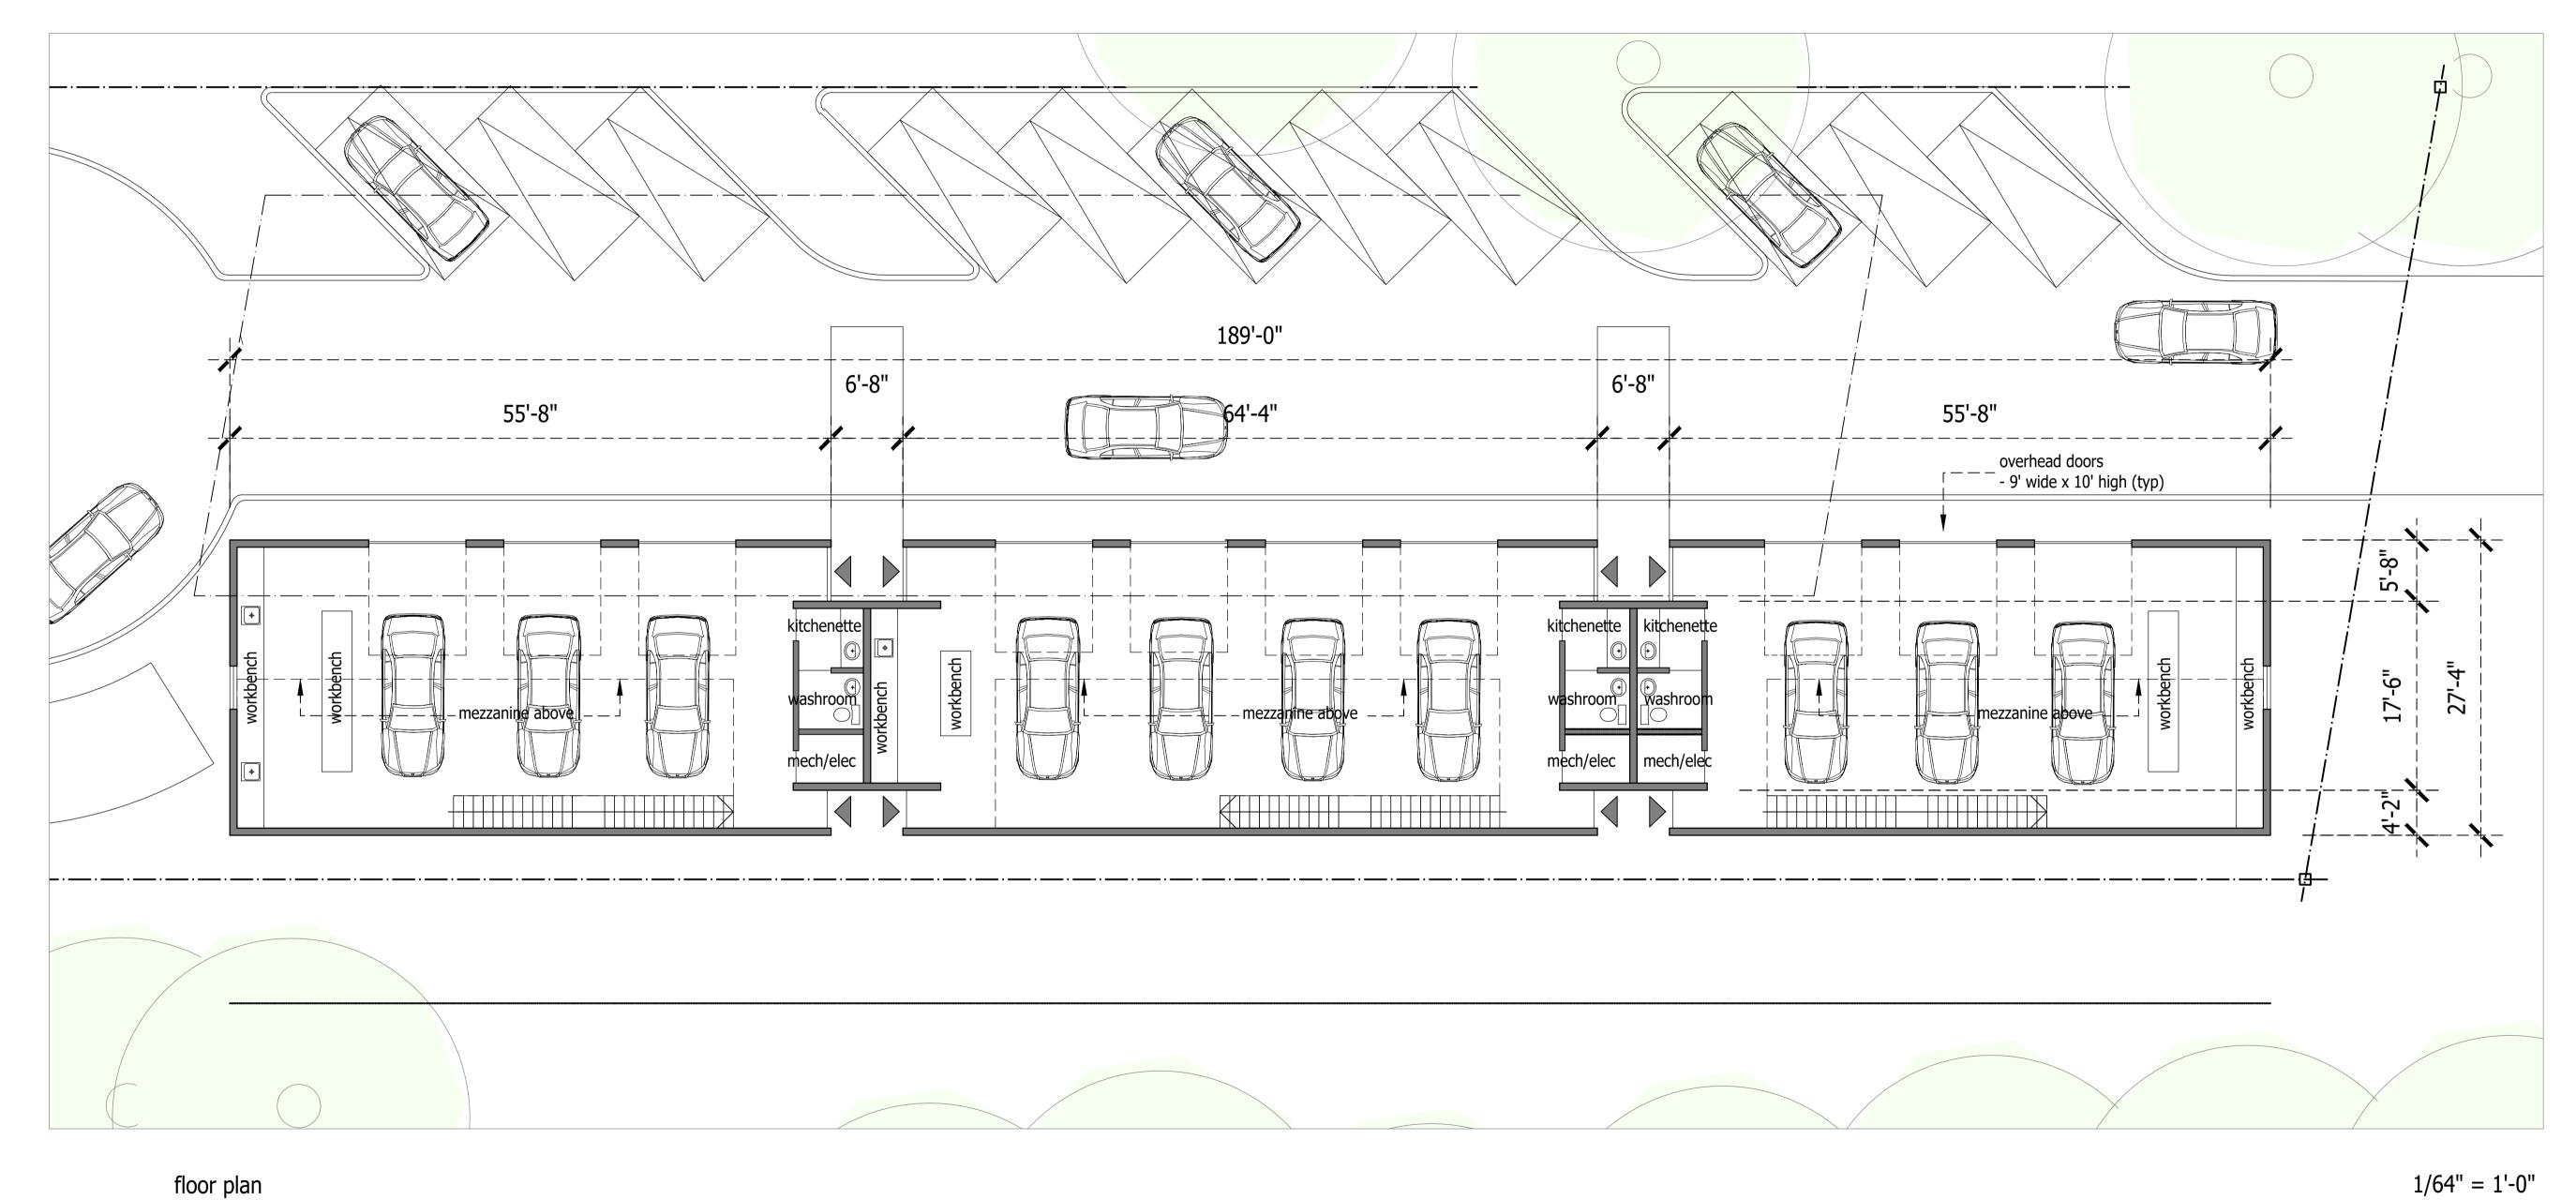

### 5254 Bank Street, Ottawa ON - Service Repair and Light Industrial Shop **FLOOR PLAN**

1/64" = 1'-0"

true north