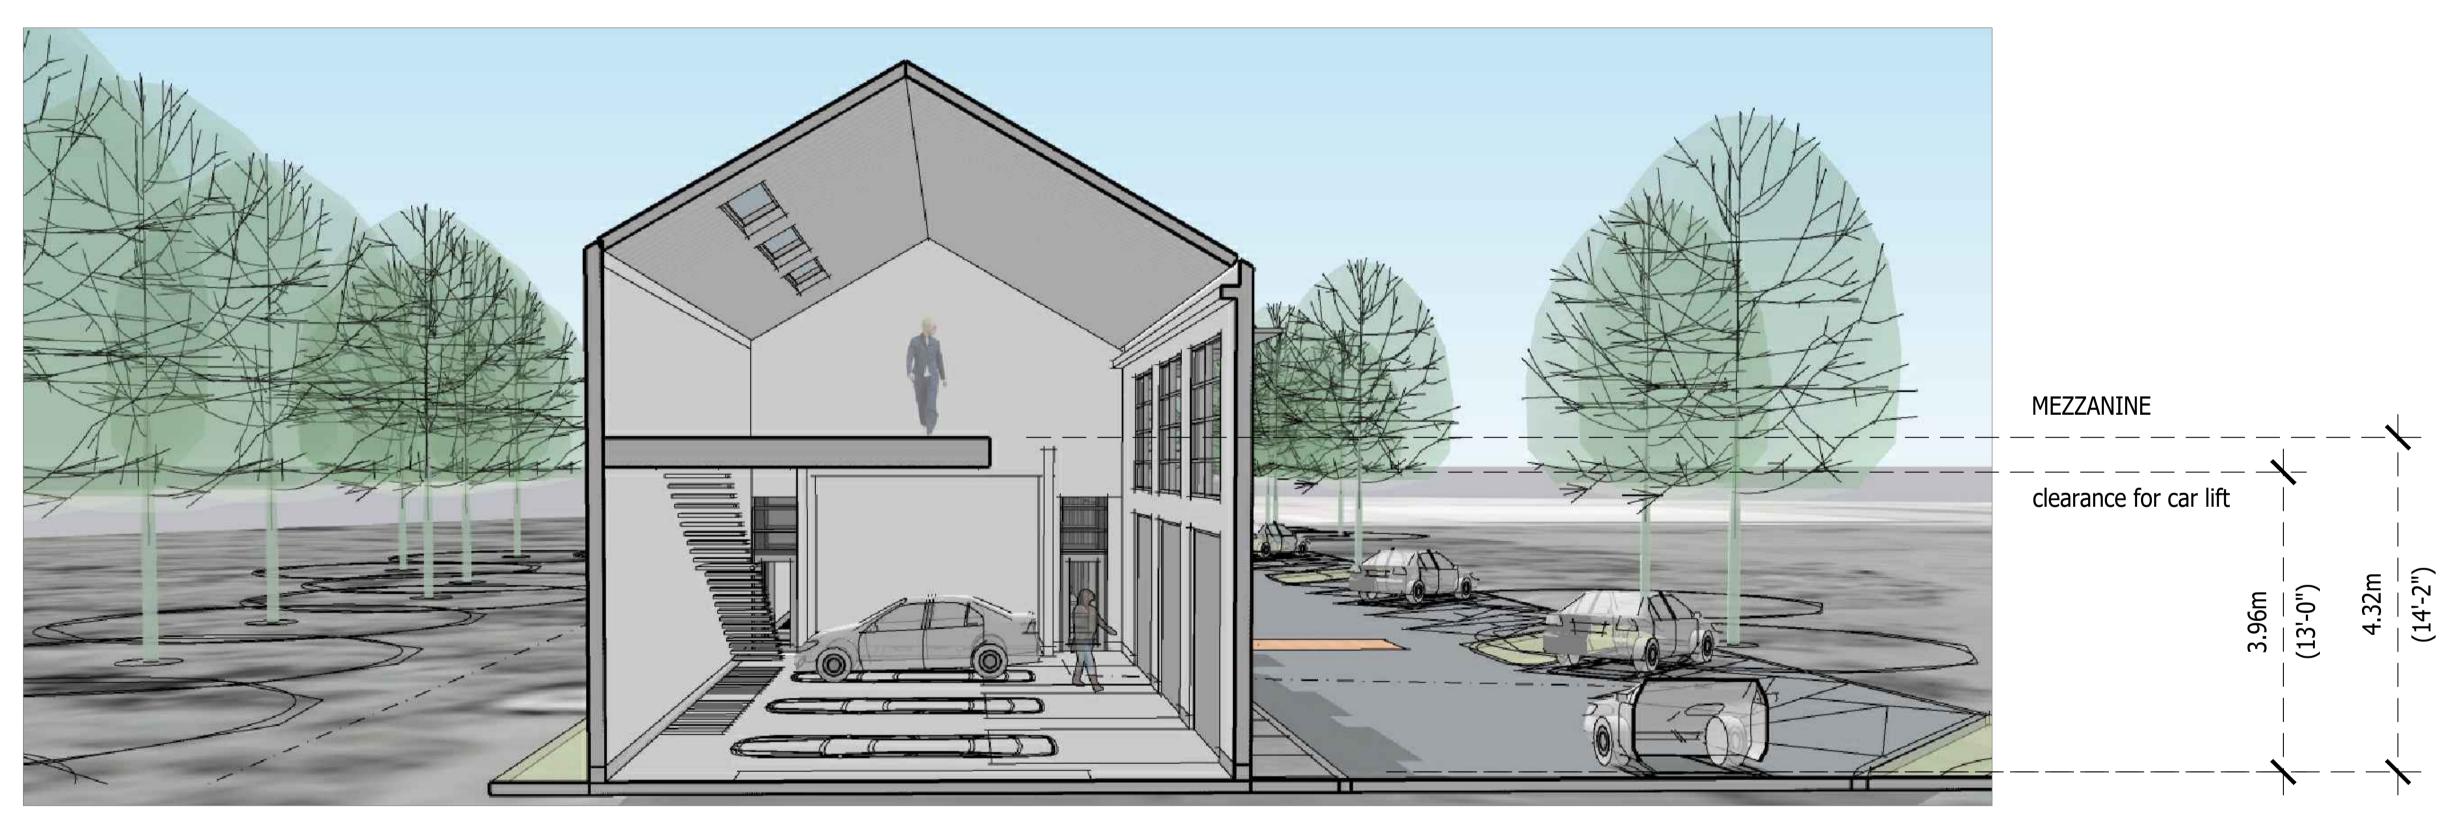

## 5254 Bank Street, Ottawa ON - Service Repair and Light Industrial Shop ELEVATIONS

building section

#### **BUILDING INFO**

LOT AREA: **18,331 sq.ft (0.4 acre/0.17 ha)**BUILDING AREA: **5,034 sq.ft (468 sq.m)**GROSS FLOOR AREA: **6,385 sq.ft (593 sq.m)** 

BUILDING HEIGHT: 1 storey (mezzanine not considered storey as less than 40% of open area)