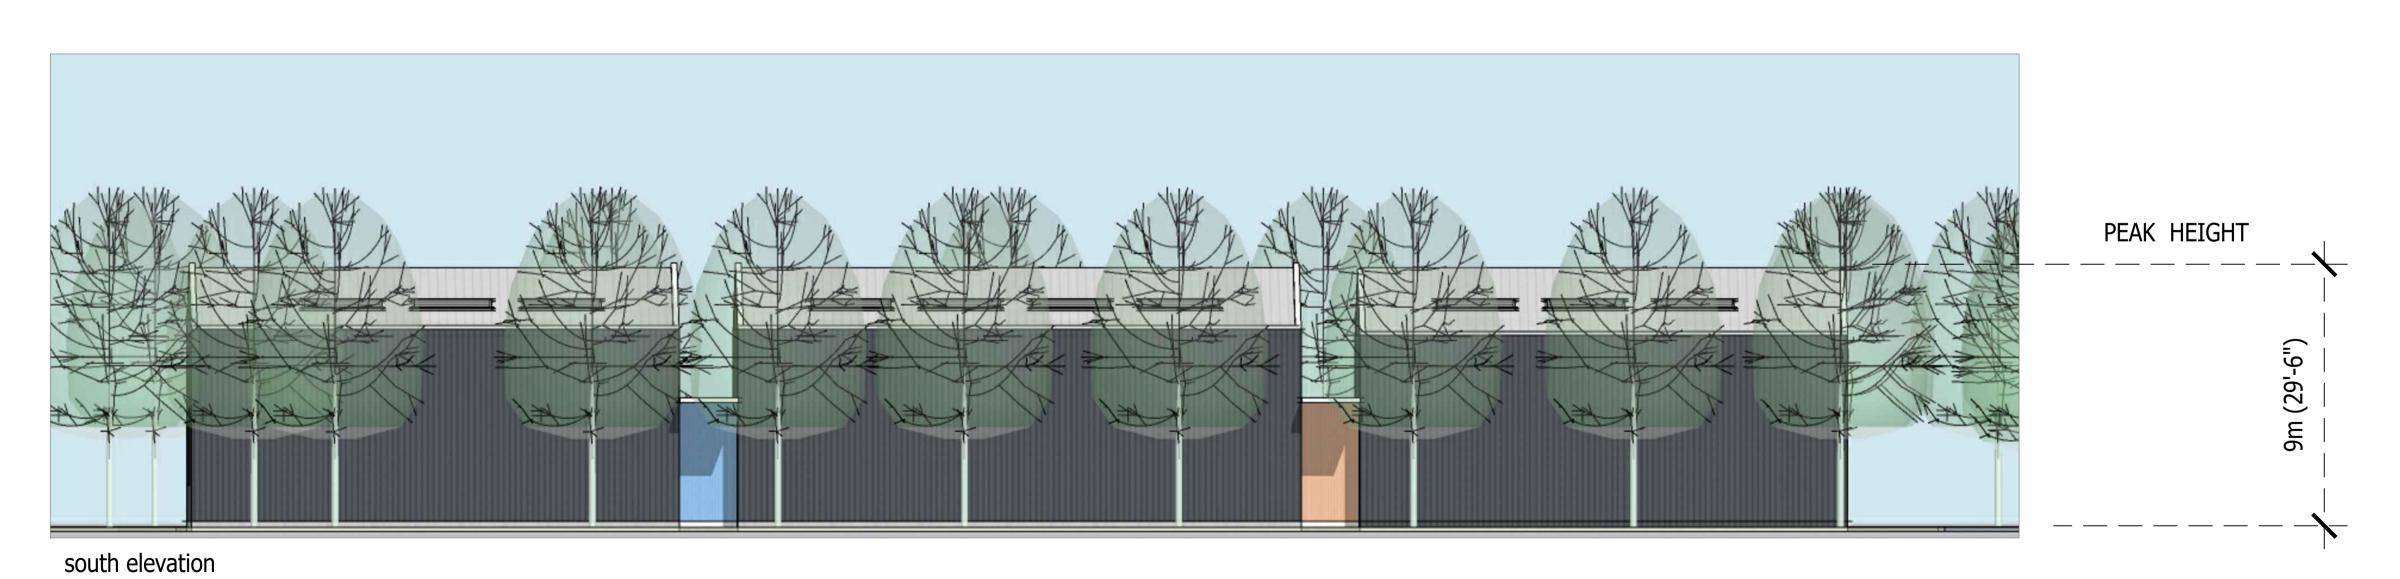

## 5254 Bank Street, Ottawa ON - Service Repair and Light Industrial Shop ELEVATIONS

building section

SOUTH INTERIOR SIDE YARD SETBACK: 8m (26'-3") | Provided: 1.24m (4'-1")

REAR YARD SETBACK: 15m (49'-3") | **Provided: 15.98m (52'-5")**BUILDING HEIGHT: 15m (49'-3") | **Provided: 6.70m (22'-0")** 

#### **BUILDING INFO**

LOT AREA: **18,331 sq.ft (0.4 acre/0.17 ha)**BUILDING AREA: **5,034 sq.ft (468 sq.m)**GROSS FLOOR AREA: **6,385 sq.ft (593 sq.m)** 

BUILDING HEIGHT: 1 storey (mezzanine not considered storey as less than 40% of open area)