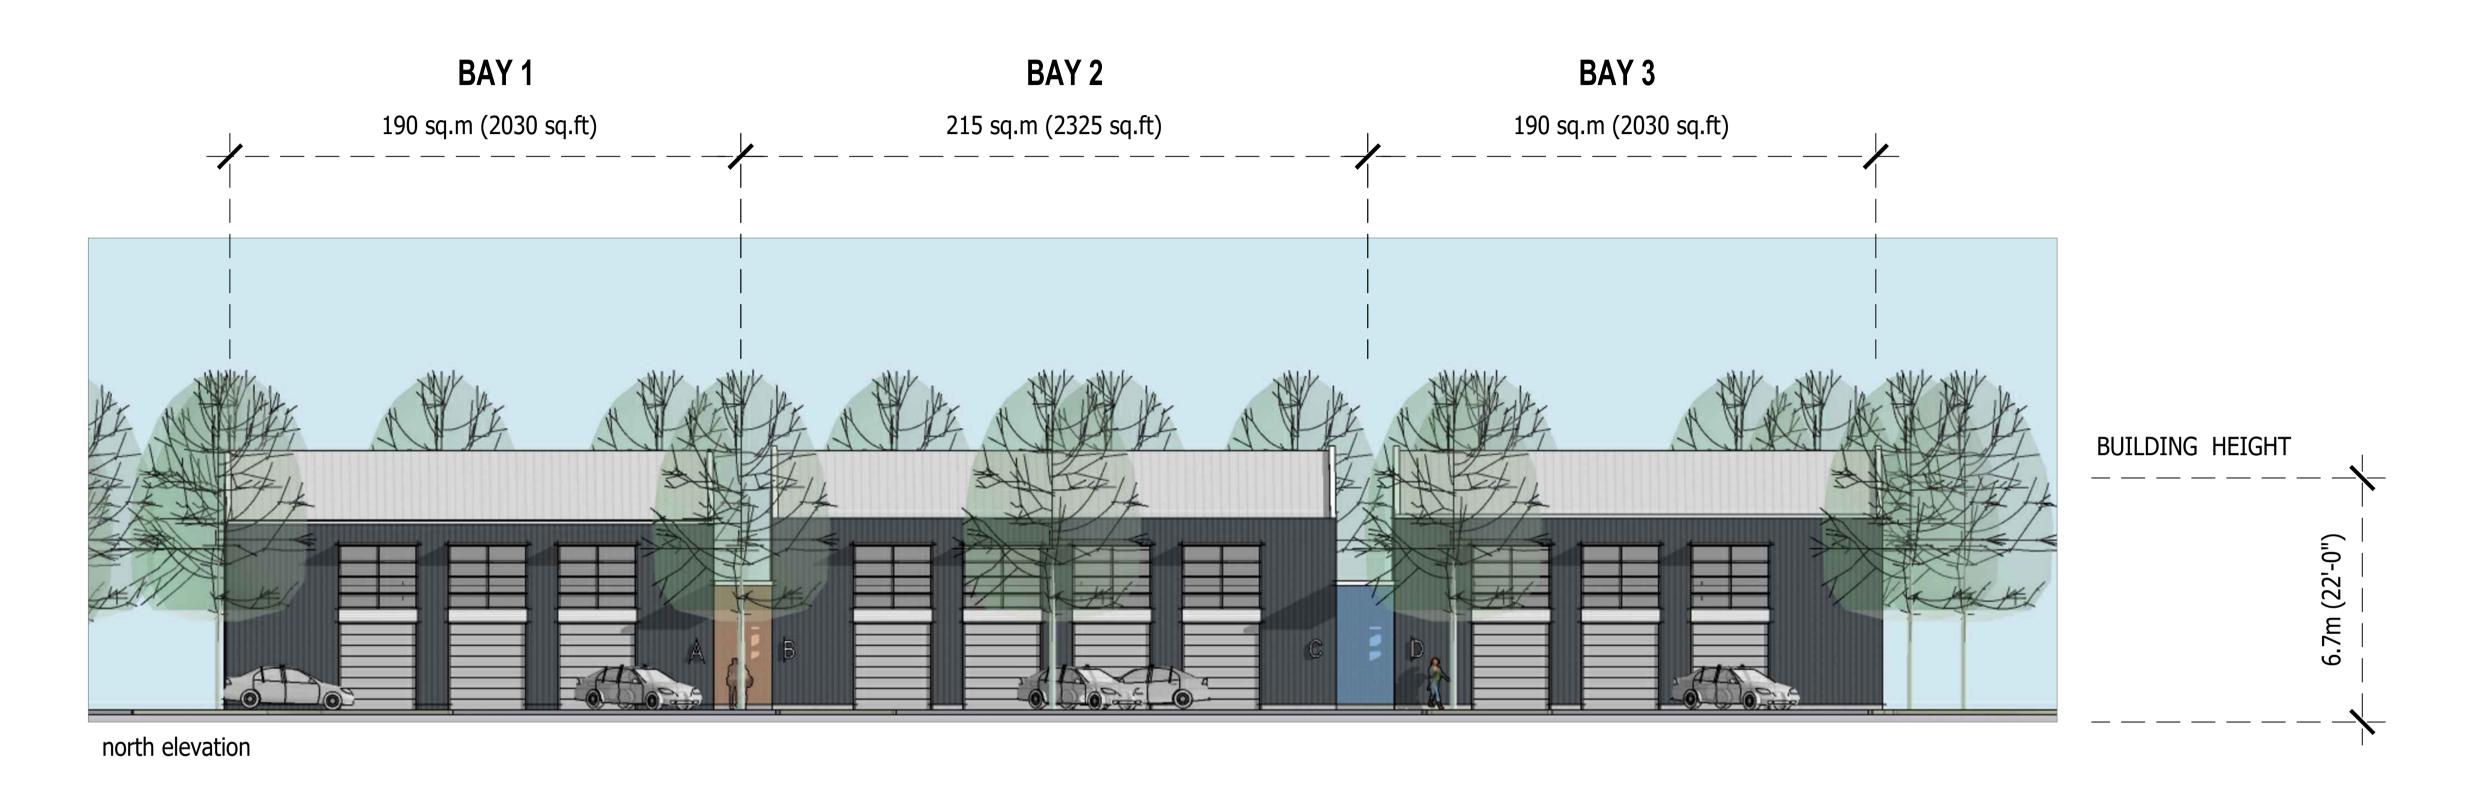

## 5254 Bank Street, Ottawa ON - Service Repair and Light Industrial Shop ELEVATIONS

SOUTH INTERIOR SIDE YARD SETBACK: 8m (26'-3") | Provided: 1.24m (4'-1")

REAR YARD SETBACK: 15m (49'-3") | **Provided: 15.98m (52'-5")**BUILDING HEIGHT: 15m (49'-3") | **Provided: 6.70m (22'-0")** 

#### **BUILDING INFO**

LOT AREA: **18,331 sq.ft (0.4 acre/0.17 ha)**BUILDING AREA: **5,034 sq.ft (468 sq.m)**GROSS FLOOR AREA: **6,385 sq.ft (593 sq.m)** 

BUILDING HEIGHT: 1 storey (mezzanine not considered storey as less than 40% of open area)