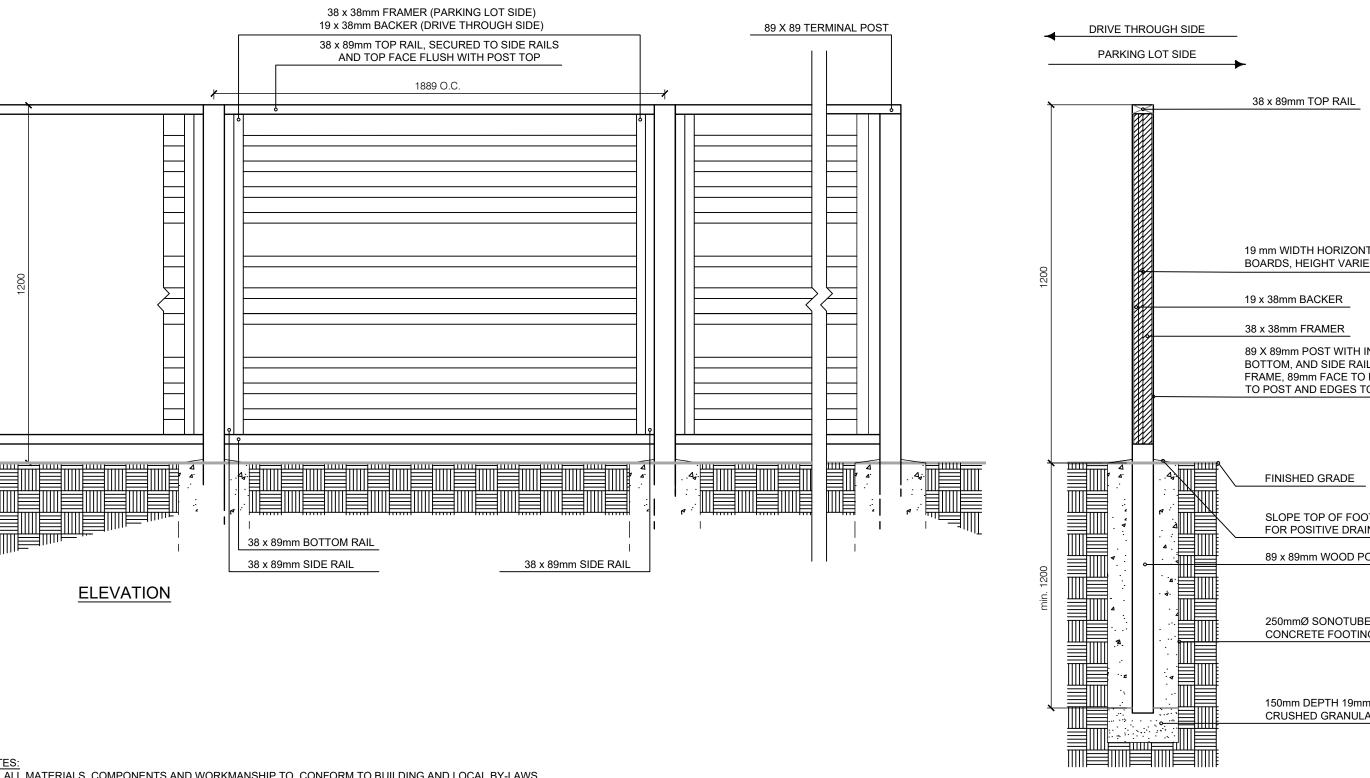

\BALLED & BURLAPPED/WIRE BASKET DECIDUOUS TREE CONTAINER GROWN PERENNIAL/GRASS

CLIENT CHICK-FIL-A BUILDING 17 333 HUNTMAR DRIVE, KANATA, ONTARIO COPYRIGHT This drawing has been prepared solely for the intended use, thus any reproduction or distribution for any purpose other than authorized by IBI Group is forbidden. Written dimensions shall have precedence over scaled dimensions. Contractors shall verify and be responsible for all dimensions and conditions on the job, and IBI Group shall be informed of any variations from the dimensions and conditions shown on the drawing. Shop drawings shall be submitted to IBI Group for general conformance before proceeding with fabrication. IBI Group Professional Services (Canada) Inc. is a member of the IBI Group of companies DESCRIPTION DATE 1 FOR CLIENT REVIEW 2023.03.14 2 ISSUED FOR SPA 2023.03.16 CONSULTANTS SEAL SITE PLAN NUMBER PRIME CONSULTANT IBI GROUP Suite 101 - 410 Albert Street Waterloo ON N2L 3V3 Canada tel 519 585 2255 ibigroup.com PROJECT CHICK-FIL-A BUILDING 17 333 HUNTMAR DRIVE, KANATA, ONTARIO PROJECT NO: 141991 DRAWN BY: CHECKED BY: PROJECT MGR: APPROVED BY: T.M. SHEET TITLE LANDSCAPE DETAILS SHEET NUMBER ISSUE 2