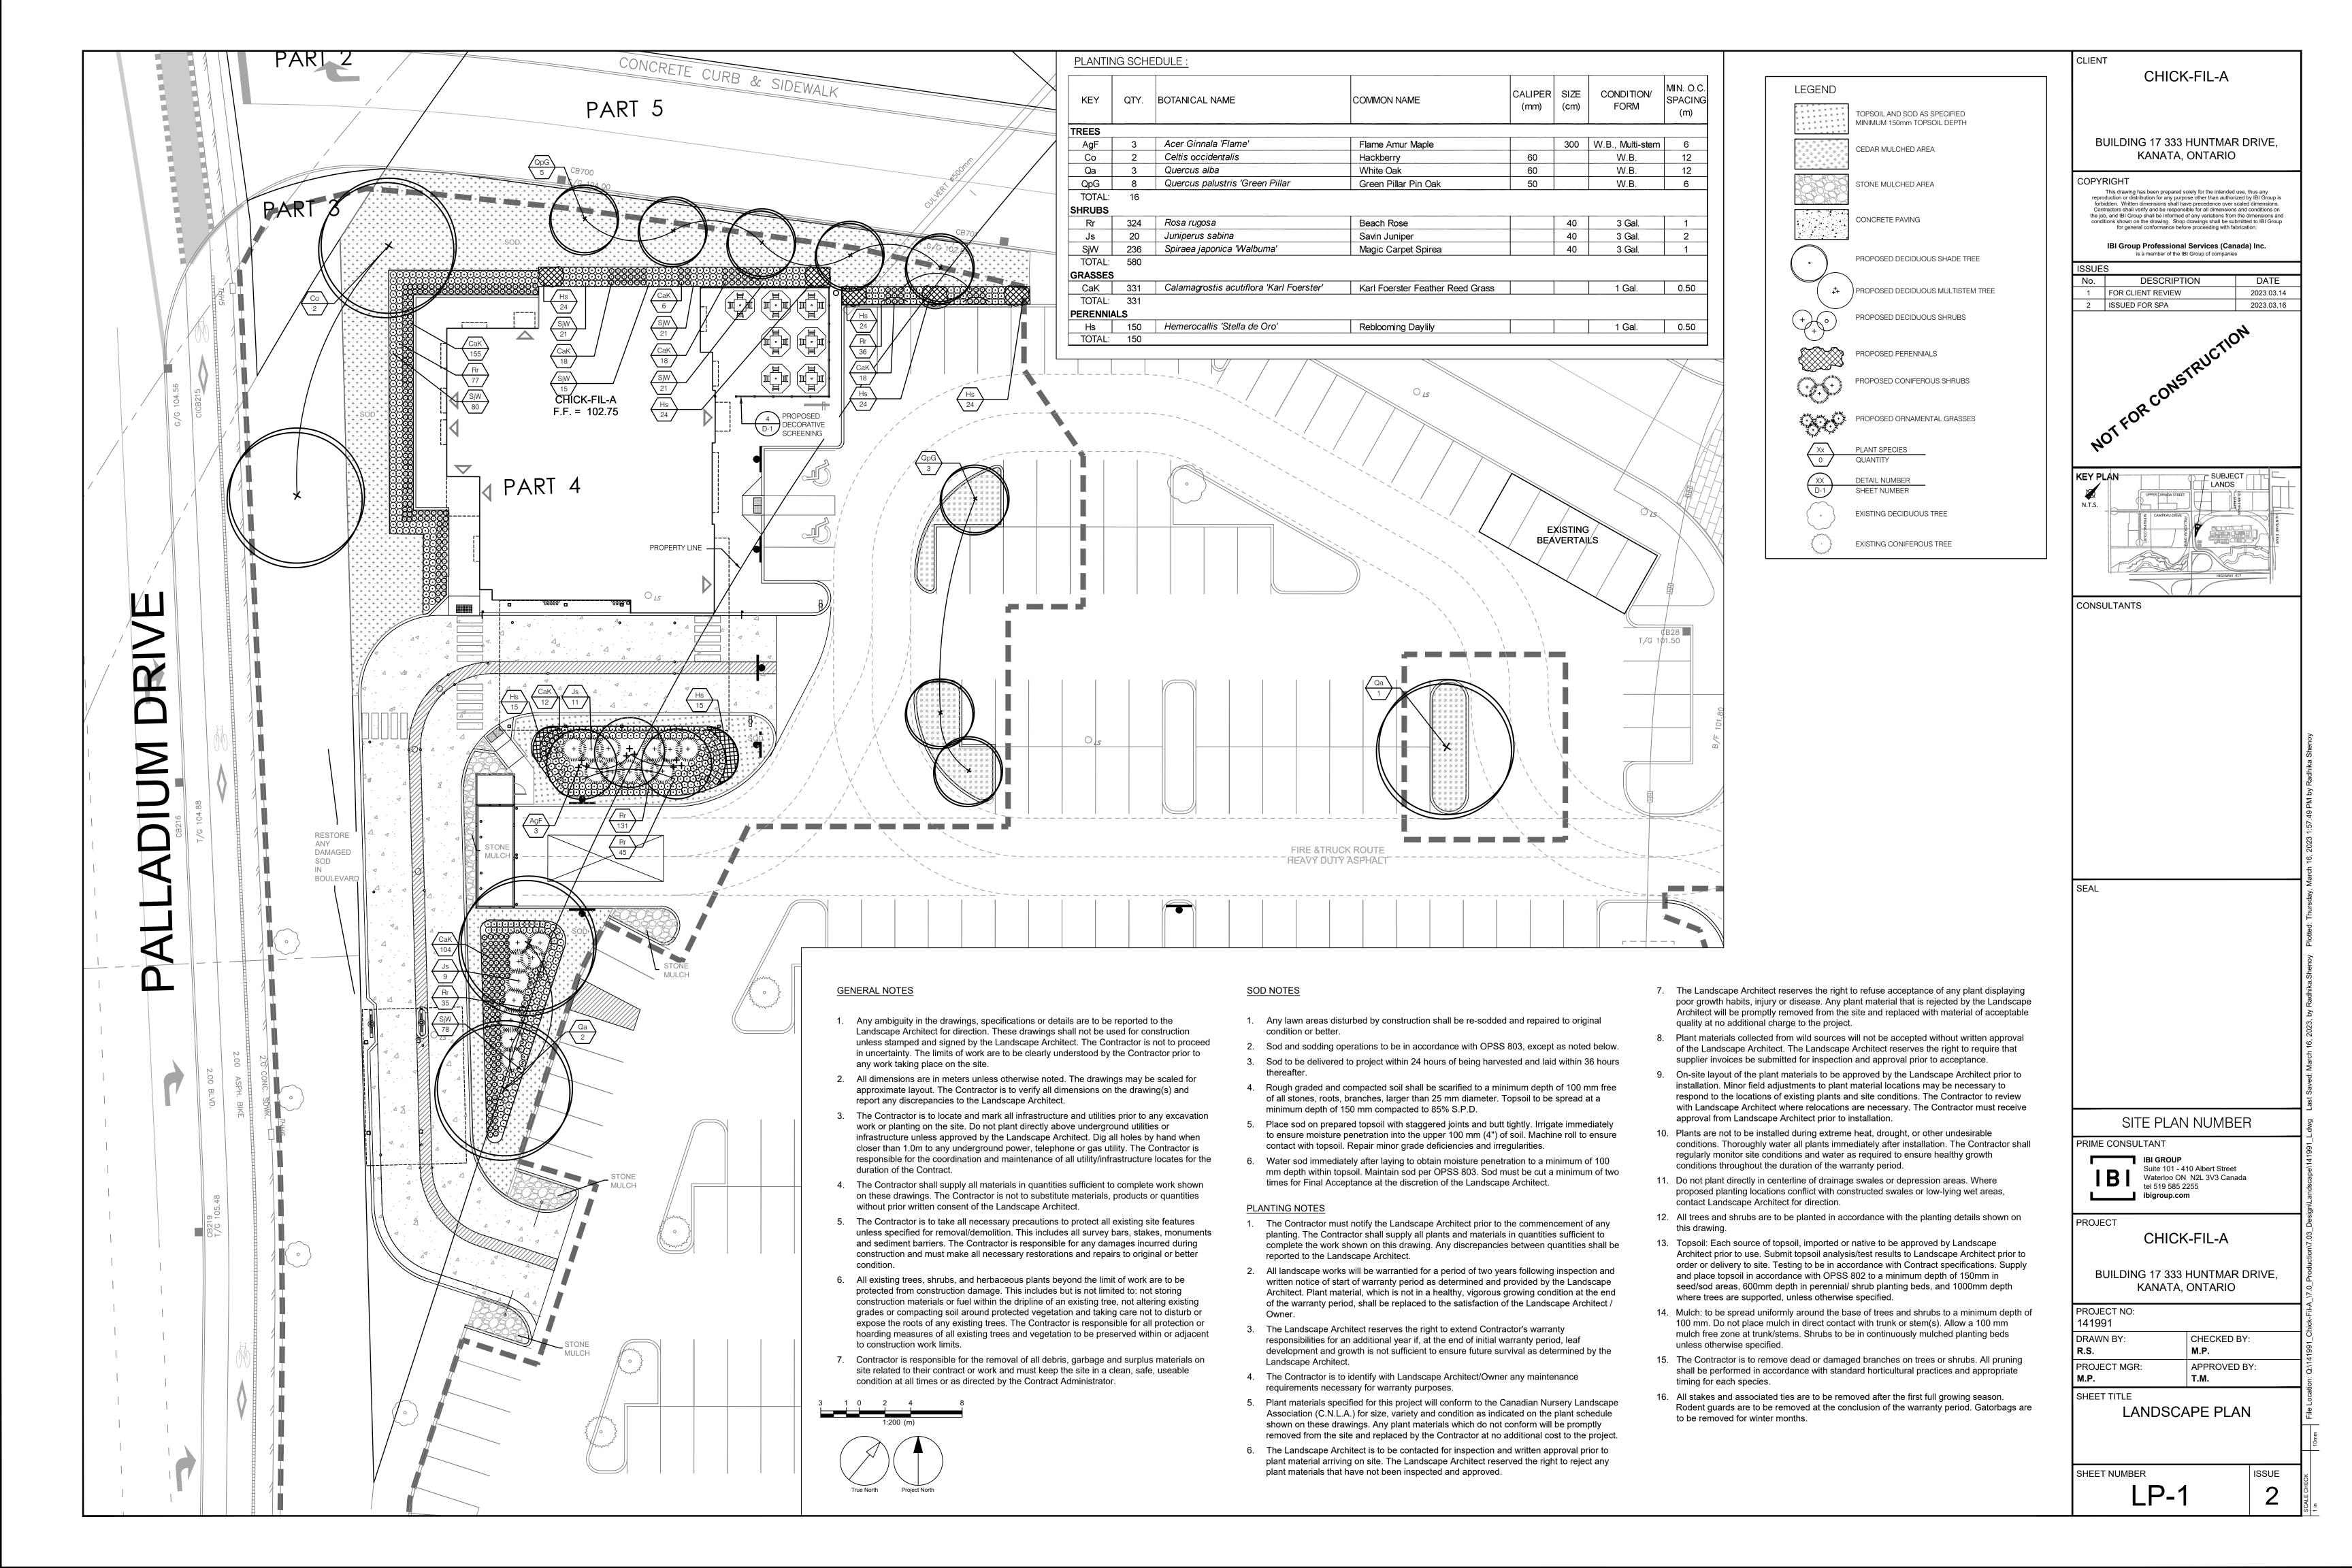

\BALLED & BURLAPPED/WIRE BASKET DECIDUOUS TREE CONTAINER GROWN PERENNIAL/GRASS

CLIENT CHICK-FIL-A BUILDING 17 333 HUNTMAR DRIVE, KANATA, ONTARIO COPYRIGHT This drawing has been prepared solely for the intended use, thus any reproduction or distribution for any purpose other than authorized by IBI Group is forbidden. Written dimensions shall have precedence over scaled dimensions. Contractors shall verify and be responsible for all dimensions and conditions on the job, and IBI Group shall be informed of any variations from the dimensions and conditions shown on the drawing. Shop drawings shall be submitted to IBI Group for general conformance before proceeding with fabrication. IBI Group Professional Services (Canada) Inc. is a member of the IBI Group of companies DESCRIPTION DATE 1 FOR CLIENT REVIEW 2023.03.14 2 ISSUED FOR SPA 2023.03.16 CONSULTANTS SEAL SITE PLAN NUMBER PRIME CONSULTANT IBI GROUP Suite 101 - 410 Albert Street Waterloo ON N2L 3V3 Canada tel 519 585 2255 ibigroup.com PROJECT CHICK-FIL-A BUILDING 17 333 HUNTMAR DRIVE, KANATA, ONTARIO PROJECT NO: 141991 DRAWN BY: CHECKED BY: PROJECT MGR: APPROVED BY: T.M. SHEET TITLE LANDSCAPE DETAILS SHEET NUMBER ISSUE 2