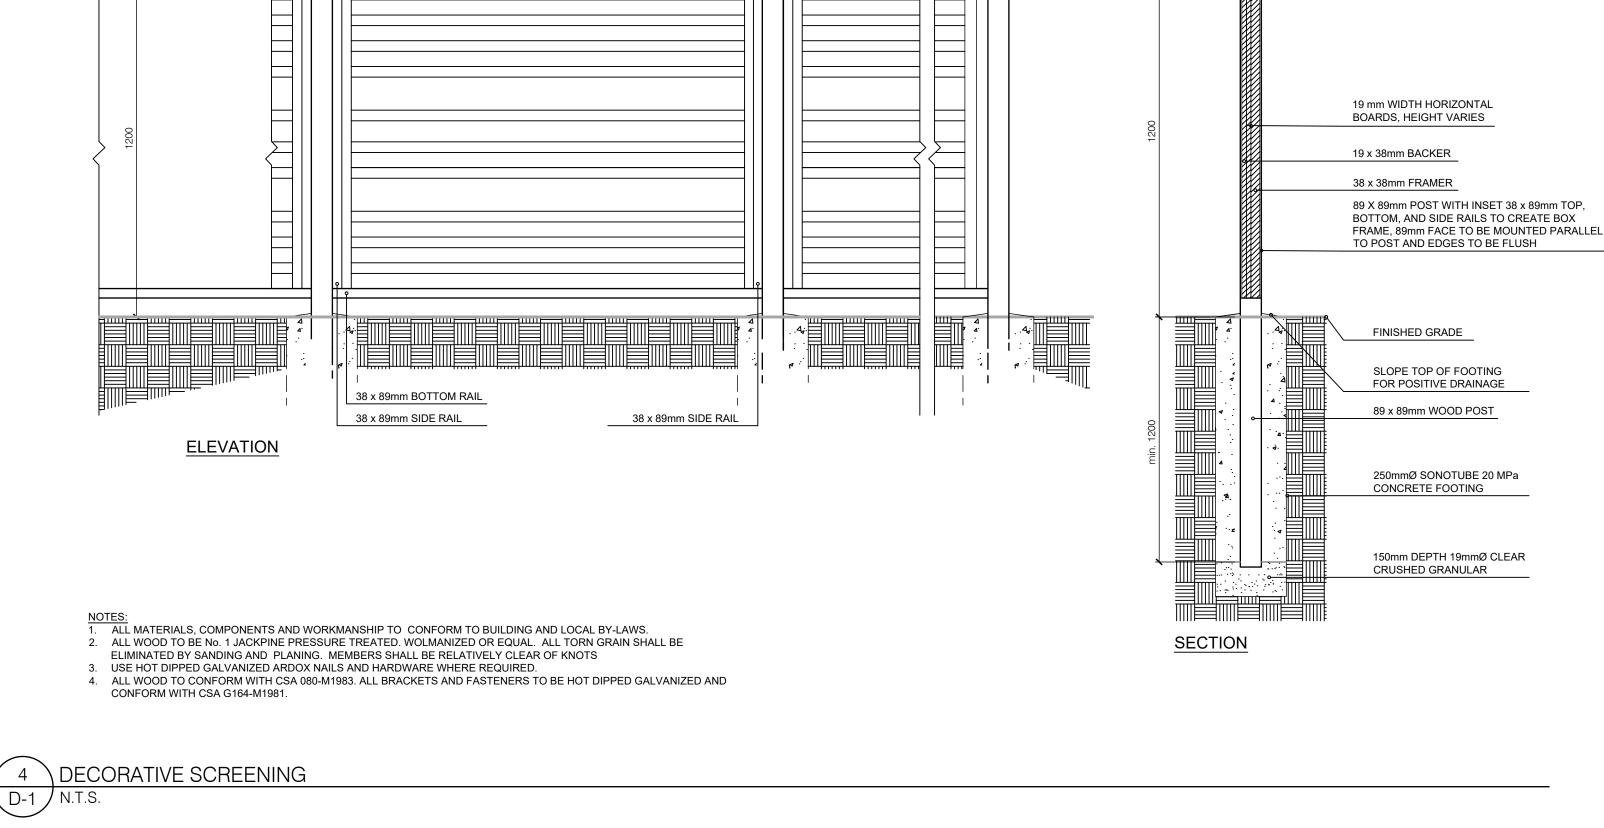

\BALLED & BURLAPPED/WIRE BASKET DECIDUOUS TREE CONTAINER GROWN PERENNIAL/GRASS

CLIENT CHICK-FIL-A BUILDING 17 333 HUNTMAR DRIVE, KANATA, ONTARIO COPYRIGHT This drawing has been prepared solely for the intended use, thus any reproduction or distribution for any purpose other than authorized by IBI Group is forbidden. Written dimensions shall have precedence over scaled dimensions. Contractors shall verify and be responsible for all dimensions and conditions on the job, and IBI Group shall be informed of any variations from the dimensions and conditions shown on the drawing. Shop drawings shall be submitted to IBI Group for general conformance before proceeding with fabrication. IBI Group Professional Services (Canada) Inc. is a member of the IBI Group of companies DESCRIPTION DATE 1 FOR CLIENT REVIEW 2023.03.14 2 ISSUED FOR SPA 2023.03.16 CONSULTANTS SEAL SITE PLAN NUMBER PRIME CONSULTANT IBI GROUP Suite 101 - 410 Albert Street Waterloo ON N2L 3V3 Canada tel 519 585 2255 ibigroup.com PROJECT CHICK-FIL-A BUILDING 17 333 HUNTMAR DRIVE, KANATA, ONTARIO PROJECT NO: 141991 DRAWN BY: CHECKED BY: PROJECT MGR: APPROVED BY: T.M. SHEET TITLE LANDSCAPE DETAILS SHEET NUMBER ISSUE 2