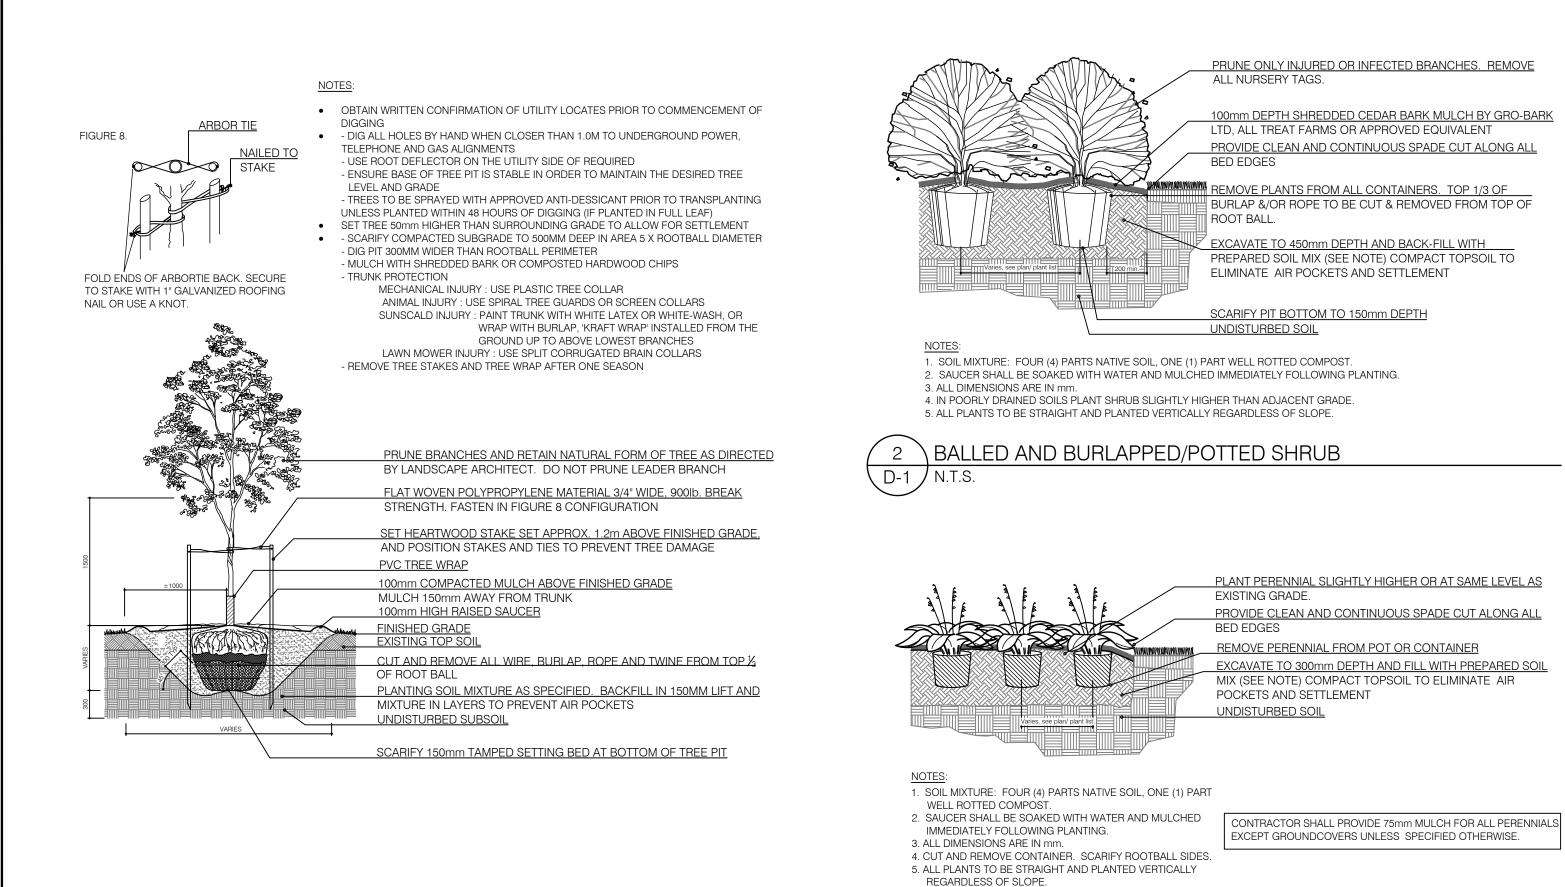

\BALLED & BURLAPPED/WIRE BASKET DECIDUOUS TREE CONTAINER GROWN PERENNIAL/GRASS

CLIENT CHICK-FIL-A BUILDING 17 333 HUNTMAR DRIVE, KANATA, ONTARIO COPYRIGHT This drawing has been prepared solely for the intended use, thus any reproduction or distribution for any purpose other than authorized by IBI Group is forbidden. Written dimensions shall have precedence over scaled dimensions. Contractors shall verify and be responsible for all dimensions and conditions on the job, and IBI Group shall be informed of any variations from the dimensions and conditions shown on the drawing. Shop drawings shall be submitted to IBI Group for general conformance before proceeding with fabrication. IBI Group Professional Services (Canada) Inc. is a member of the IBI Group of companies DESCRIPTION DATE 1 FOR CLIENT REVIEW 2023.03.14 2 ISSUED FOR SPA 2023.03.16 CONSULTANTS SEAL SITE PLAN NUMBER PRIME CONSULTANT IBI GROUP Suite 101 - 410 Albert Street Waterloo ON N2L 3V3 Canada tel 519 585 2255 ibigroup.com PROJECT CHICK-FIL-A BUILDING 17 333 HUNTMAR DRIVE, KANATA, ONTARIO PROJECT NO: 141991 DRAWN BY: CHECKED BY: PROJECT MGR: APPROVED BY: T.M. SHEET TITLE LANDSCAPE DETAILS SHEET NUMBER ISSUE 2