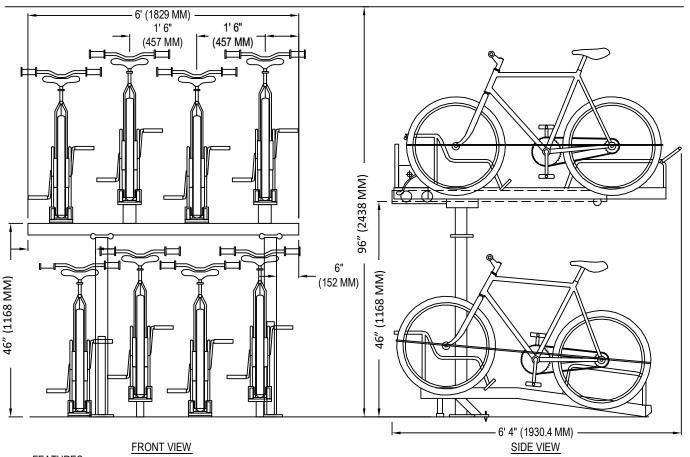

BIKE RACK MFG. & DIST. CO. 80 BASS PRO MILLS DR., UNIT 24 VAUGHAN, ON L4K 5W9 PHONE: (416) 927-7499 MOBILE: (416) 804-1934 www.bikerack.ca

- SELECT DESIRED SIZE:
- SELECT DESIRED SPACE USE/SETBACKS:
- 8 BIKES, 84" (2132 MM) SECTIONS (SHOWN)

**2 BIKES, SINGLE SECTIONS** 

8 BIKES, 6' (1829 MM) SECTIONS

- 23.6" (600MM) CENTER TO CENTER
- 18" (457 MM) CENTER TO CENTER (SHOWN)
- NEW CUSTOM SIZE

## FEATURES:

-MATERIAL: HSS STEEL -FINISH: HOT DIPPED GALVANIZED

NOTES:

- 1. INSTALLATION TO BE COMPLETED IN ACCORDANCE WITH MANUFACTURER'S SPECIFICATIONS.
- 2. DO NOT SCALE DRAWING.
- 3. THIS DRAWING IS INTENDED FOR USE BY ARCHITECTS, ENGINEERS, CONTRACTORS, CONSULTANTS AND DESIGN PROFESSIONALS FOR PLANNING PURPOSES ONLY. THIS DRAWING MAY NOT BE USED FOR CONSTRUCTION.
- 4. ALL INFORMATION CONTAINED HEREIN WAS CURRENT AT THE TIME OF DEVELOPMENT BUT MUST BE REVIEWED AND APPROVED BY THE PRODUCT MANUFACTURER TO BE CONSIDERED ACCURATE.
- 5. CONTRACTOR'S NOTE: FOR PRODUCT AND COMPANY INFORMATION VISIT www.CADdetails.com/info AND ENTER REFERENCE NUMBER 4238-007.

## STACKABLE BIKE RACKS

SINGLE STACKABLE BIKE RACK, 18" CENTER TO CENTER - DRAWING 1

4238-007