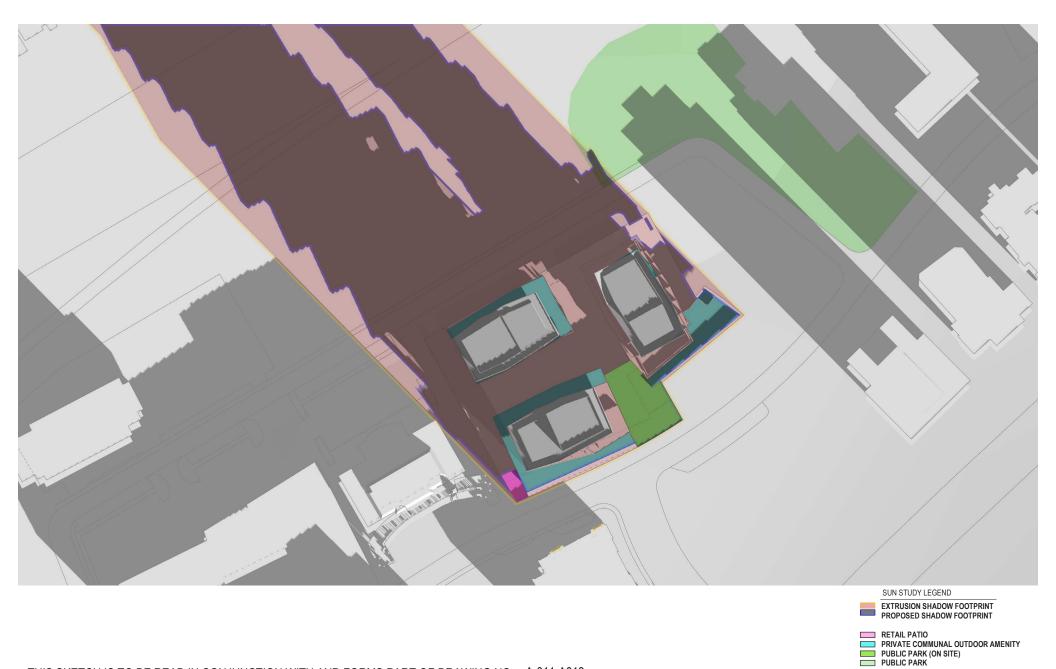

SUN STUDY - JUNE 21 - 8PM

NORTH 2211080

0 20m 50m

PUBLIC PARK (ON SITE)
PUBLIC PARK
LATITUDE = 45.4812, LONGITUDE = -75.5091
D. ISSUED

**CENTRUM** 265 CENTRUM BLVD ORLÉANS, ON K1E 3X7 DRAWING TITLE

SUN STUDY - DEC 21