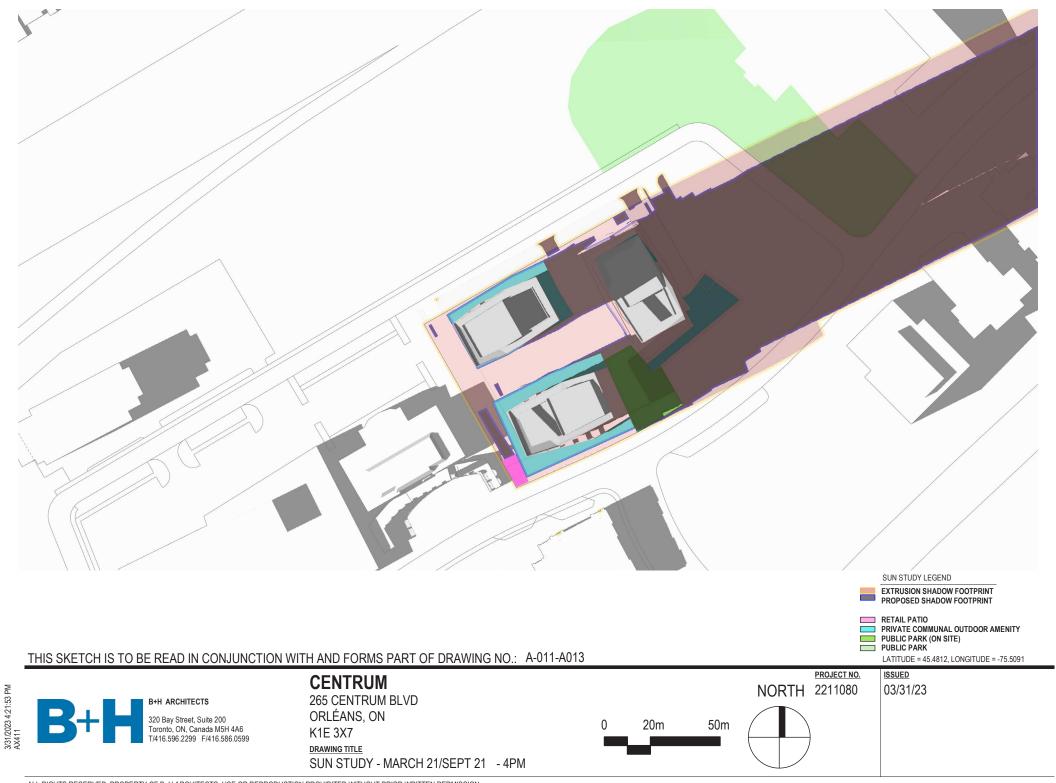

CENTRUM
265 CENTRUM BLVD
ORLÉANS, ON
K1E 3X7
DRAWING TITLE
SUN STUDY - MARCH 21/SEPT 21 - 8AM

0 20m 50m



LATITUDE = 45.4812, LONGITUDE = -75.5091

ISSUED



















B+H ARCHITECTS

320 Bay Street, Suite 200

Toronto, ON, Canada M5H 4A6

T/416.596.2299 F/416.586.059

265 CENTRUM BLVD
ORLÉANS, ON
K1E 3X7
DRAWING TITLE
SUN STUDY - MARCH 21/SEPT 21 - 5PM

NORT 0 20m 50m

NORTH 2211080



**CENTRUM** 265 CENTRUM BLVD ORLÉANS, ON K1E 3X7 DRAWING TITLE

20m 50m

PROJECT NO. NORTH 2211080

LATITUDE = 45.4812, LONGITUDE = -75.5091 ISSUED

03/31/23

SUN STUDY - MARCH 21/SEPT 21 - 6PM



























**CENTRUM** 265 CENTRUM BLVD ORLÉANS, ON K1E 3X7 DRAWING TITLE

SUN STUDY - JUNE 21 - 7PM



LATITUDE = 45.4812, LONGITUDE = -75.5091 ISSUED



B+H ARCHITECTS

320 Bay Street, Suite 200
Toronto, ON, Canada M5H 4A6
T/416.596.2299 F/416.586.0599

CENTRUM 265 CENTRUM BLVD ORLÉANS, ON K1E 3X7 DRAWING TITLE

SUN STUDY - JUNE 21 - 8PM

NORTH 2211080

0 20m