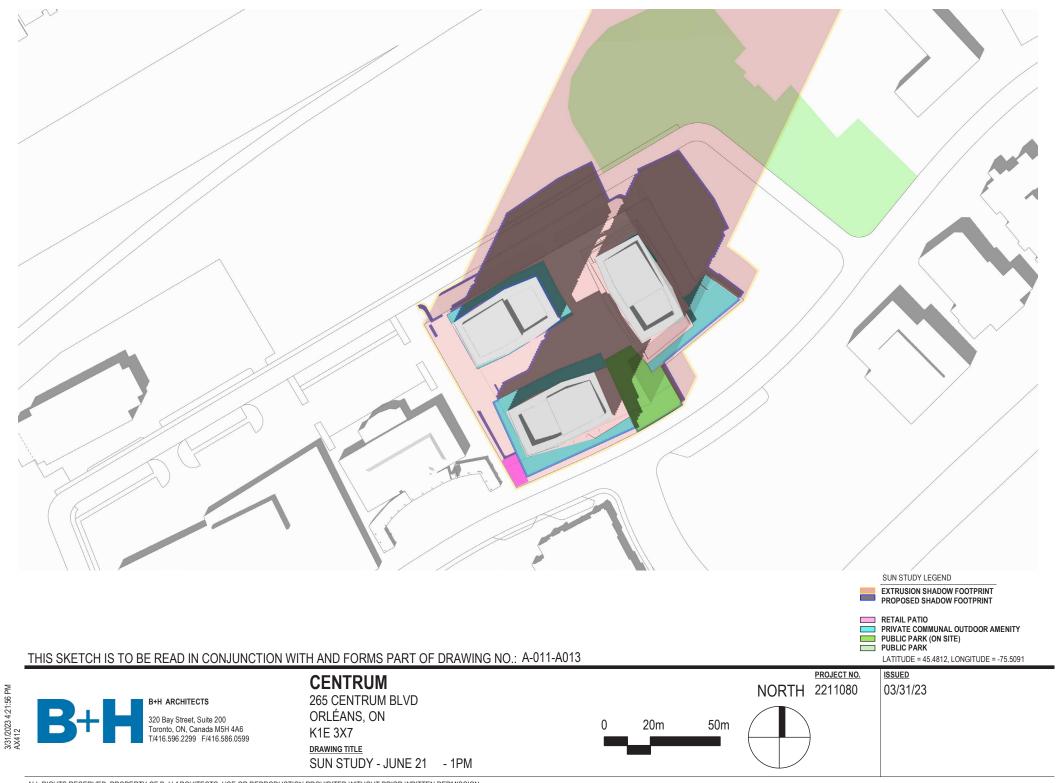

CENTRUM
265 CENTRUM BLVD
ORLÉANS, ON
K1E 3X7
DRAWING TITLE
SUN STUDY - MARCH 21/SEPT 21 - 8AM

0 20m 50m



LATITUDE = 45.4812, LONGITUDE = -75.5091

ISSUED



















B+H ARCHITECTS

320 Bay Street, Suite 200

Toronto, ON, Canada M5H 4A6

T/416.596.2299 F/416.586.059

265 CENTRUM BLVD
ORLÉANS, ON
K1E 3X7
DRAWING TITLE
SUN STUDY - MARCH 21/SEPT 21 - 5PM

NORT 0 20m 50m

NORTH 2211080



**CENTRUM** 265 CENTRUM BLVD ORLÉANS, ON K1E 3X7 DRAWING TITLE

20m 50m

PROJECT NO. NORTH 2211080

LATITUDE = 45.4812, LONGITUDE = -75.5091 ISSUED

03/31/23

SUN STUDY - MARCH 21/SEPT 21 - 6PM



























**CENTRUM** 265 CENTRUM BLVD ORLÉANS, ON K1E 3X7 DRAWING TITLE

SUN STUDY - JUNE 21 - 7PM



LATITUDE = 45.4812, LONGITUDE = -75.5091 ISSUED



B+H ARCHITECTS

320 Bay Street, Suite 200
Toronto, ON, Canada M5H 4A6
T/416.596.2299 F/416.586.0599

CENTRUM 265 CENTRUM BLVD ORLÉANS, ON K1E 3X7 DRAWING TITLE

SUN STUDY - JUNE 21 - 8PM

NORTH 2211080

0 20m 50m

PUBLIC PARK (ON SITE)
PUBLIC PARK
LATITUDE = 45.4812, LONGITUDE = -75.5091
D. ISSUED





**CENTRUM** 265 CENTRUM BLVD ORLÉANS, ON K1E 3X7 DRAWING TITLE

SUN STUDY - DEC 21

20m 50m



LATITUDE = 45.4812, LONGITUDE = -75.5091 ISSUED















B+H ARCHITECTS

320 Bay Street, Suite 200
Toronto, ON, Canada M5H 4A
T/416.596.2299 F/416.586.08

CENTRUM 265 CENTRUM BLVD ORLÉANS, ON K1E 3X7 DRAWING TITLE

SUN STUDY - DEC 21