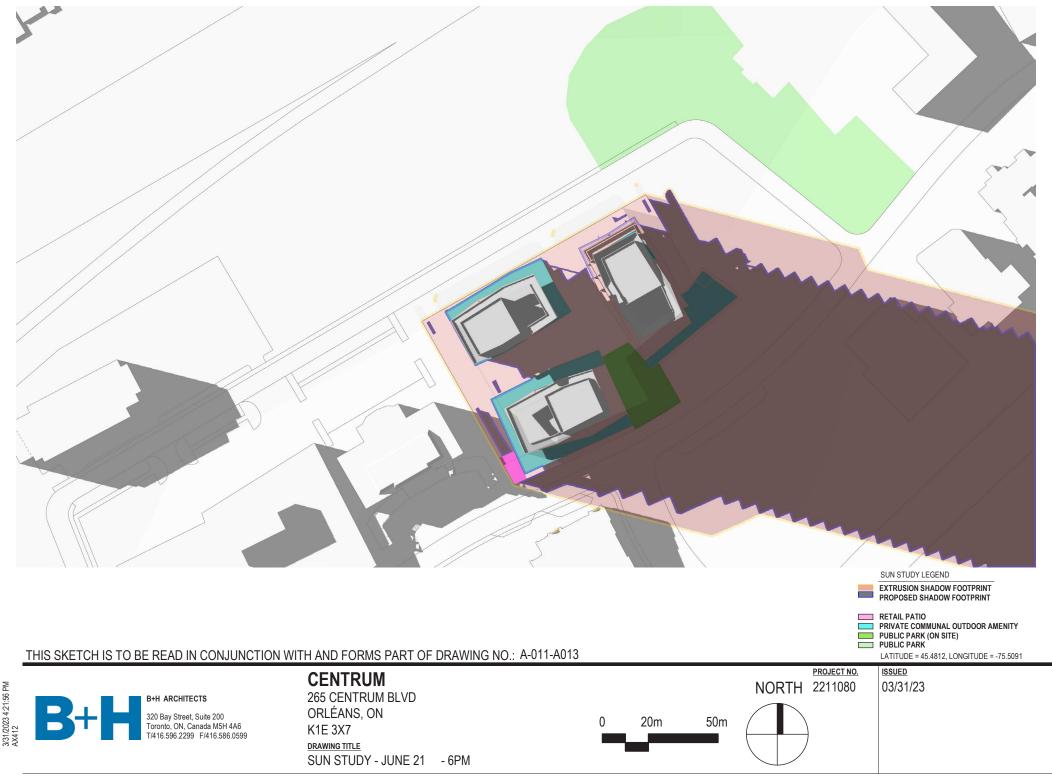

SUN STUDY - JUNE 21 - 8PM

NORTH 2211080

0 20m 50m

PUBLIC PARK (ON SITE)
PUBLIC PARK
LATITUDE = 45.4812, LONGITUDE = -75.5091
D. ISSUED

**CENTRUM** 265 CENTRUM BLVD ORLÉANS, ON K1E 3X7 DRAWING TITLE

SUN STUDY - DEC 21