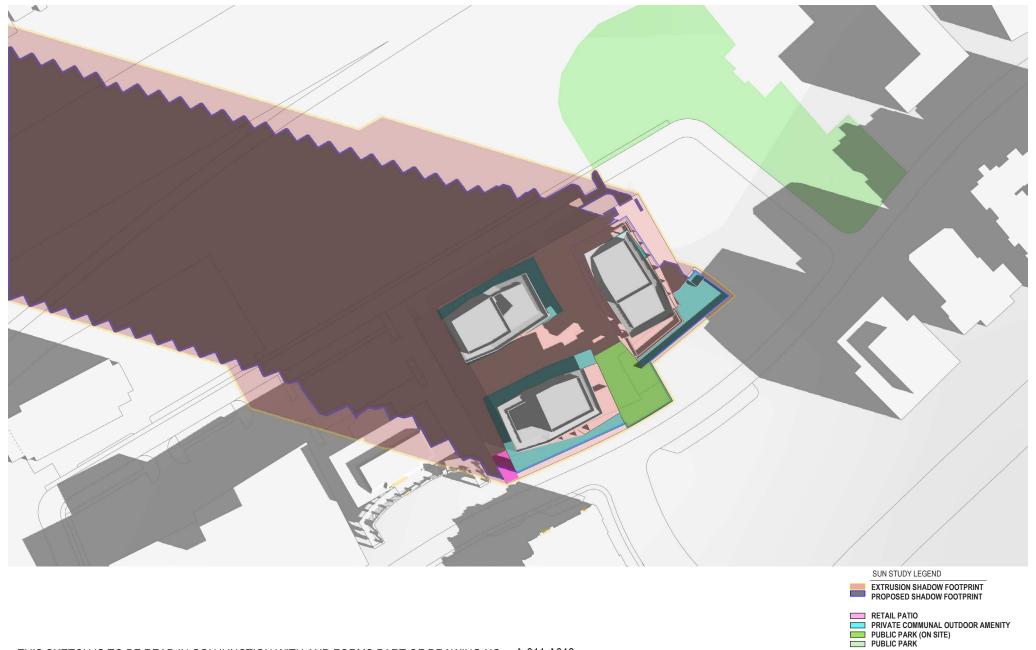

CENTRUM
265 CENTRUM BLVD
ORLÉANS, ON
K1E 3X7
DRAWING TITLE
SUN STUDY - MARCH 21/SEPT 21 - 8AM

0 20m 50m

LATITUDE = 45.4812, LONGITUDE = -75.5091

ISSUED

B+H ARCHITECTS

320 Bay Street, Suite 200

Toronto, ON, Canada M5H 4A6