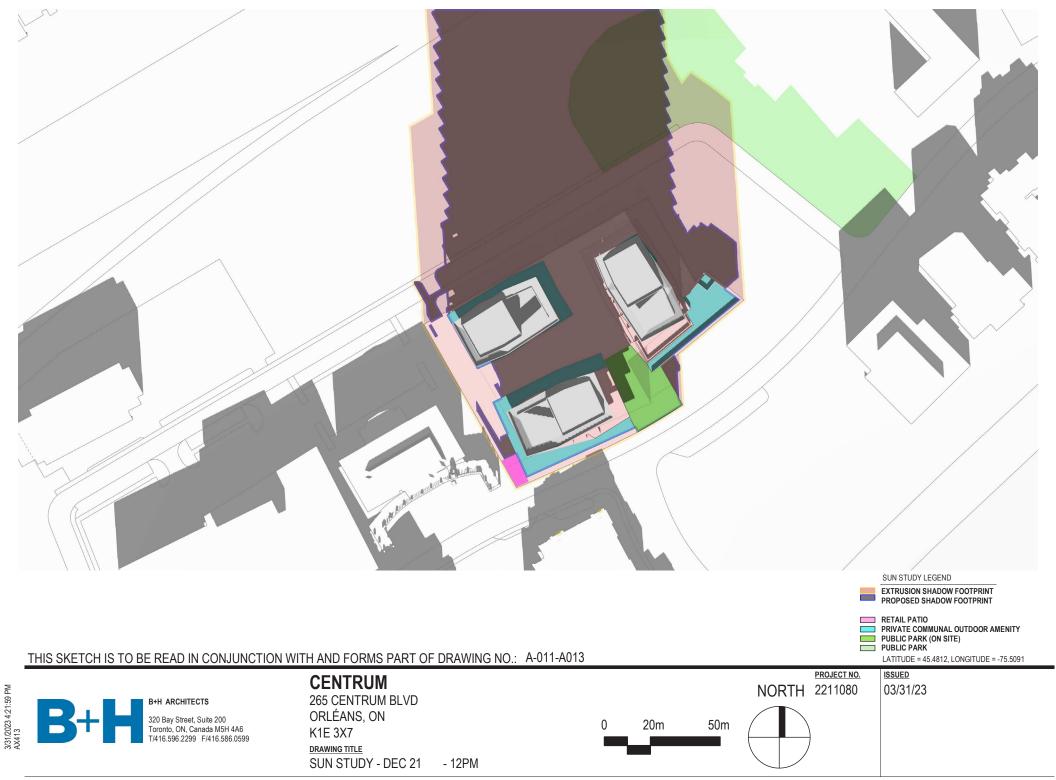

20m 50m

LATITUDE = 45.4812, LONGITUDE = -75.5091 ISSUED

B+H ARCHITECTS

320 Bay Street, Suite 200
Toronto, ON, Canada M5H 4A
T/416.596.2299 F/416.586.08

CENTRUM 265 CENTRUM BLVD ORLÉANS, ON K1E 3X7 DRAWING TITLE

SUN STUDY - DEC 21

NORTH 2211080

0 20m 50m