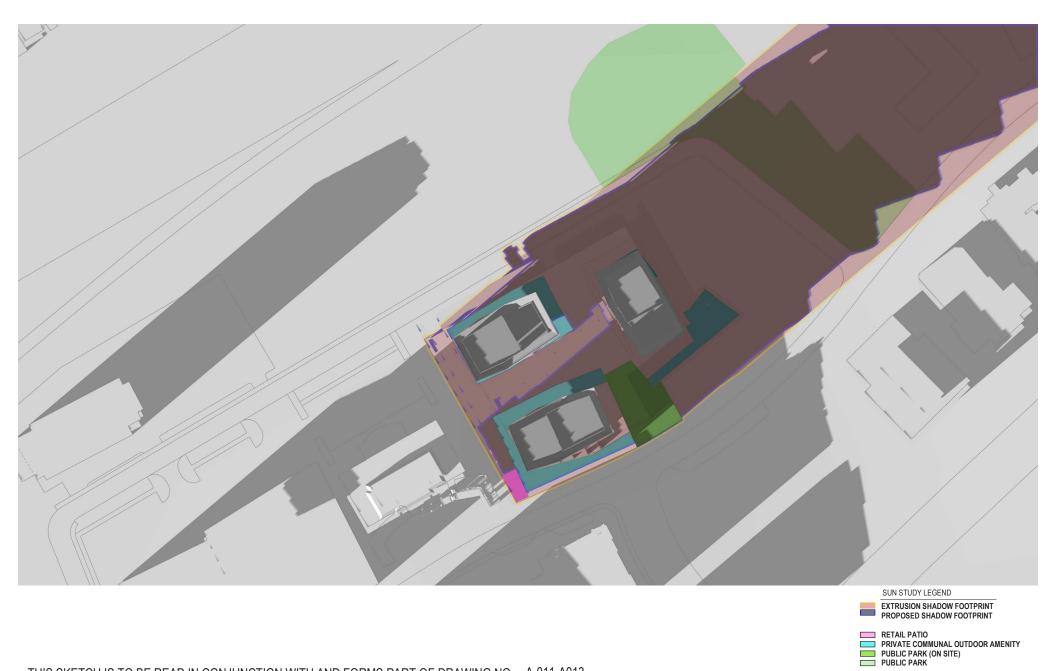

20m 50m

LATITUDE = 45.4812, LONGITUDE = -75.5091 ISSUED

B+H ARCHITECTS

320 Bay Street, Suite 200
Toronto, ON, Canada M5H 4A
T/416.596.2299 F/416.586.08

CENTRUM 265 CENTRUM BLVD ORLÉANS, ON K1E 3X7 DRAWING TITLE

SUN STUDY - DEC 21

NORTH 2211080

0 20m 50m