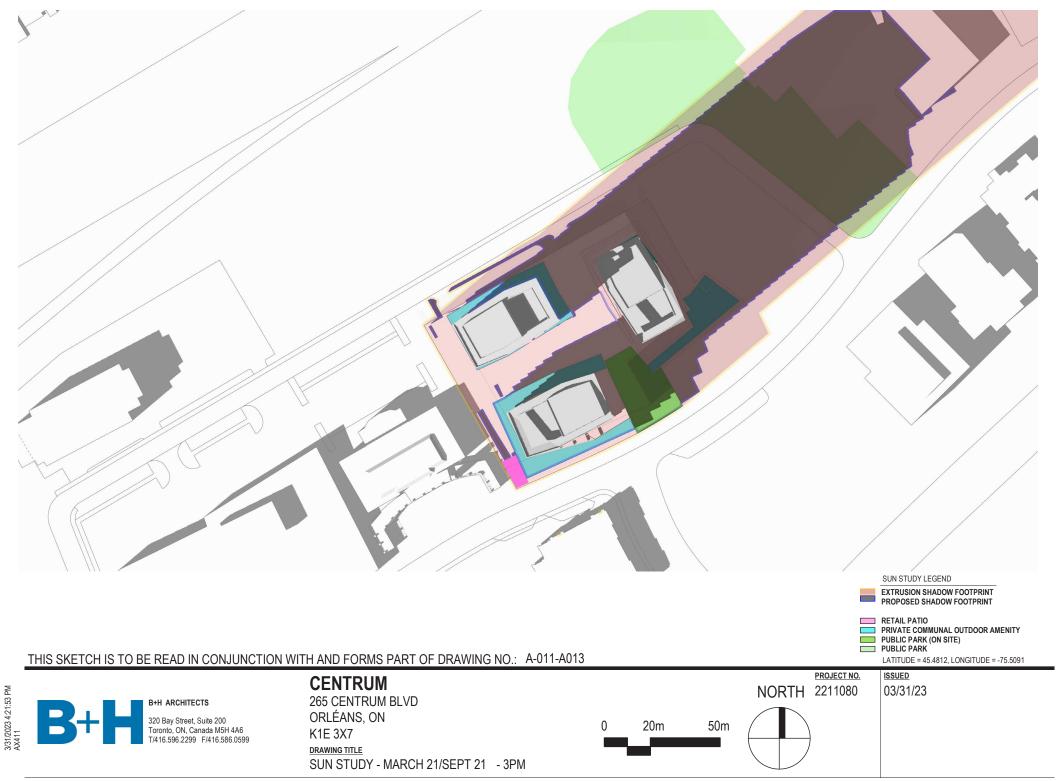

CENTRUM
265 CENTRUM BLVD
ORLÉANS, ON
K1E 3X7
DRAWING TITLE
SUN STUDY - MARCH 21/SEPT 21 - 8AM

0 20m 50m



LATITUDE = 45.4812, LONGITUDE = -75.5091

ISSUED



















B+H ARCHITECTS

320 Bay Street, Suite 200

Toronto, ON, Canada M5H 4A6

T/416.596.2299 F/416.586.059

265 CENTRUM BLVD
ORLÉANS, ON
K1E 3X7
DRAWING TITLE
SUN STUDY - MARCH 21/SEPT 21 - 5PM

NORT 0 20m 50m

NORTH 2211080



**CENTRUM** 265 CENTRUM BLVD ORLÉANS, ON K1E 3X7 DRAWING TITLE

20m 50m

PROJECT NO. NORTH 2211080

LATITUDE = 45.4812, LONGITUDE = -75.5091 ISSUED

03/31/23

SUN STUDY - MARCH 21/SEPT 21 - 6PM



























**CENTRUM** 265 CENTRUM BLVD ORLÉANS, ON K1E 3X7 DRAWING TITLE

SUN STUDY - JUNE 21 - 7PM



LATITUDE = 45.4812, LONGITUDE = -75.5091 ISSUED



B+H ARCHITECTS

320 Bay Street, Suite 200
Toronto, ON, Canada M5H 4A6
T/416.596.2299 F/416.586.0599

CENTRUM 265 CENTRUM BLVD ORLÉANS, ON K1E 3X7 DRAWING TITLE

SUN STUDY - JUNE 21 - 8PM

NORTH 2211080

0 20