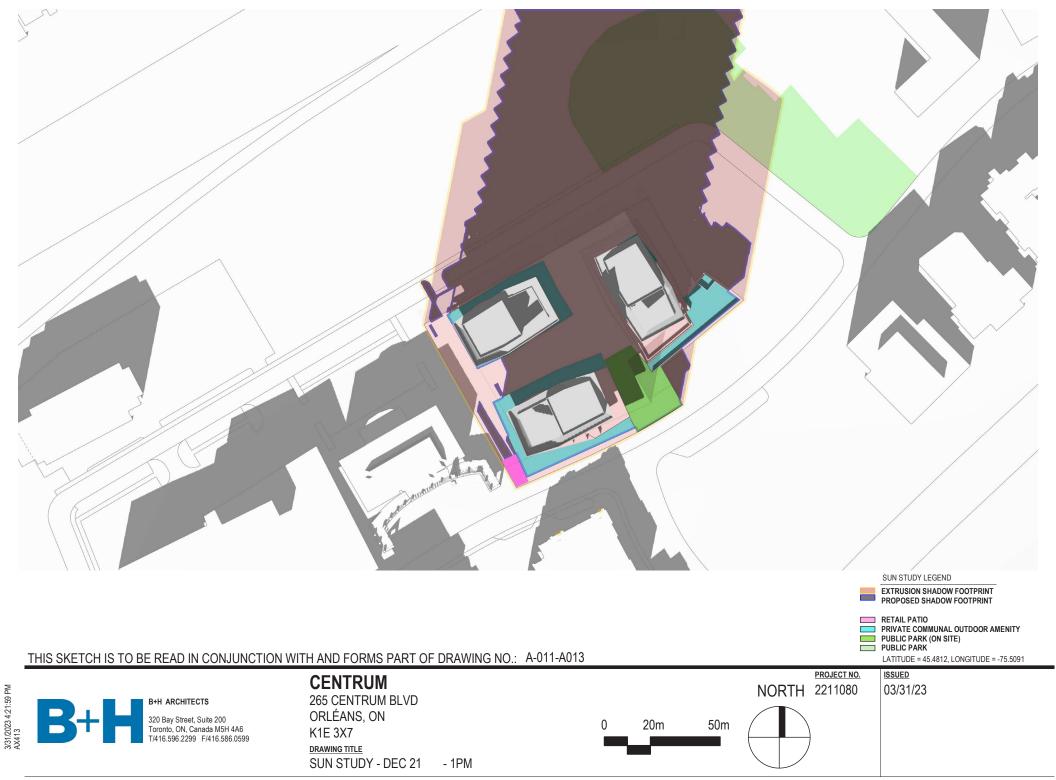

20m 50m

LATITUDE = 45.4812, LONGITUDE = -75.5091 ISSUED

B+H ARCHITECTS

320 Bay Street, Suite 200
Toronto, ON, Canada M5H 4A
T/416.596.2299 F/416.586.08

CENTRUM 265 CENTRUM BLVD ORLÉANS, ON K1E 3X7 DRAWING TITLE

SUN STUDY - DEC 21

NORTH 2211080

0 20m 50m