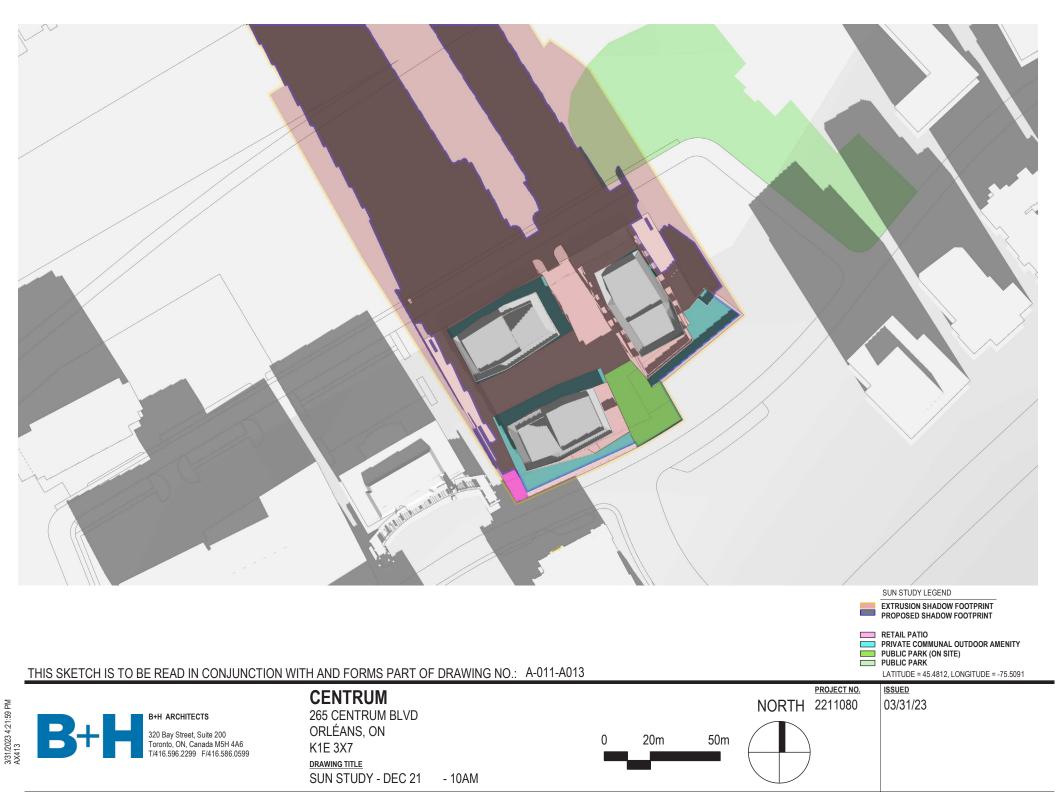

20m 50m

LATITUDE = 45.4812, LONGITUDE = -75.5091 ISSUED

B+H ARCHITECTS

320 Bay Street, Suite 200
Toronto, ON, Canada M5H 4A
T/416.596.2299 F/416.586.08

CENTRUM 265 CENTRUM BLVD ORLÉANS, ON K1E 3X7 DRAWING TITLE

SUN STUDY - DEC 21

NORTH 2211080

0 20m 50m