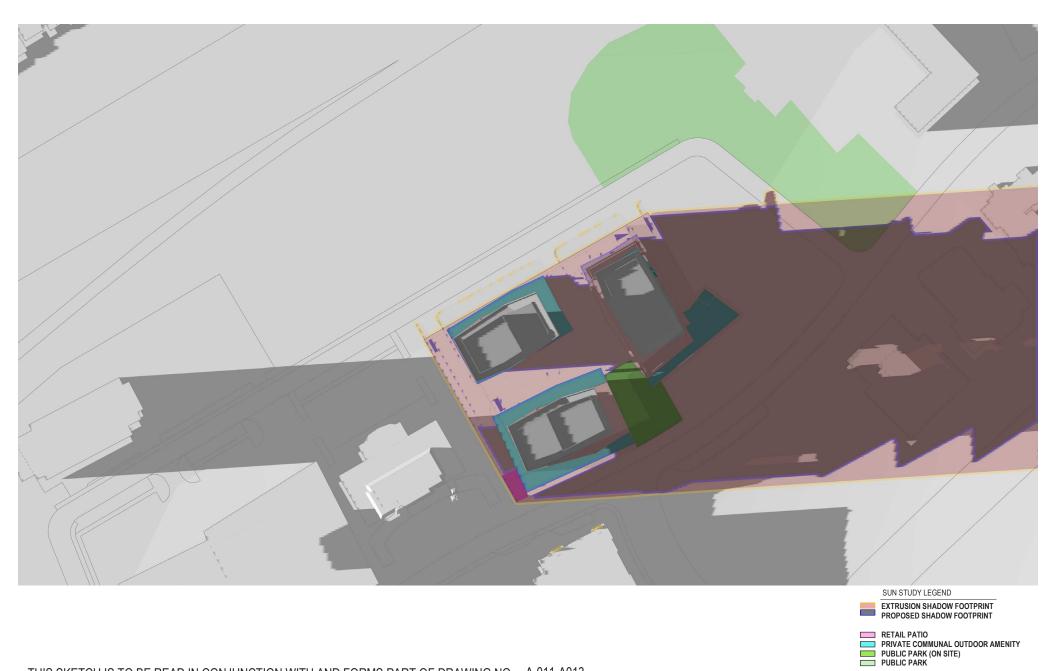

CENTRUM
265 CENTRUM BLVD
ORLÉANS, ON
K1E 3X7
DRAWING TITLE
SUN STUDY - MARCH 21/SEPT 21 - 8AM

0 20m 50m



LATITUDE = 45.4812, LONGITUDE = -75.5091

ISSUED



















B+H ARCHITECTS

320 Bay Street, Suite 200

Toronto, ON, Canada M5H 4A6

T/416.596.2299 F/416.586.059

265 CENTRUM BLVD
ORLÉANS, ON
K1E 3X7
DRAWING TITLE
SUN STUDY - MARCH 21/SEPT 21 - 5PM

NORT 0 20m 50m

NORTH 2211080



**CENTRUM** 265 CENTRUM BLVD ORLÉANS, ON K1E 3X7 DRAWING TITLE

20m 50m

PROJECT NO. NORTH 2211080

LATITUDE = 45.4812, LONGITUDE = -75.5091 ISSUED

03/31/23

SUN STUDY - MARCH 21/SEPT 21 - 6PM



























**CENTRUM** 265 CENTRUM BLVD ORLÉANS, ON K1E 3X7 DRAWING TITLE

SUN STUDY - JUNE 21 - 7PM



LATITUDE = 45.4812, LONGITUDE = -75.5091 ISSUED



B+H ARCHITECTS

320 Bay Street, Suite 200
Toronto, ON, Canada M5H 4A6
T/416.596.2299 F/416.586.0599

CENTRUM 265 CENTRUM BLVD ORLÉANS, ON K1E 3X7 DRAWING TITLE

SUN STUDY - JUNE 21 - 8PM

NORTH 2211080

0 20m 50m

PUBLIC PARK (ON SITE)
PUBLIC PARK
LATITUDE = 45.4812, LONGITUDE = -75.5091
D. ISSUED





**CENTRUM** 265 CENTRUM BLVD ORLÉANS, ON K1E 3X7 DRAWING TITLE

SUN STUDY - DEC 21

20m 50m



LATITUDE = 45.4812, LONGITUDE = -7