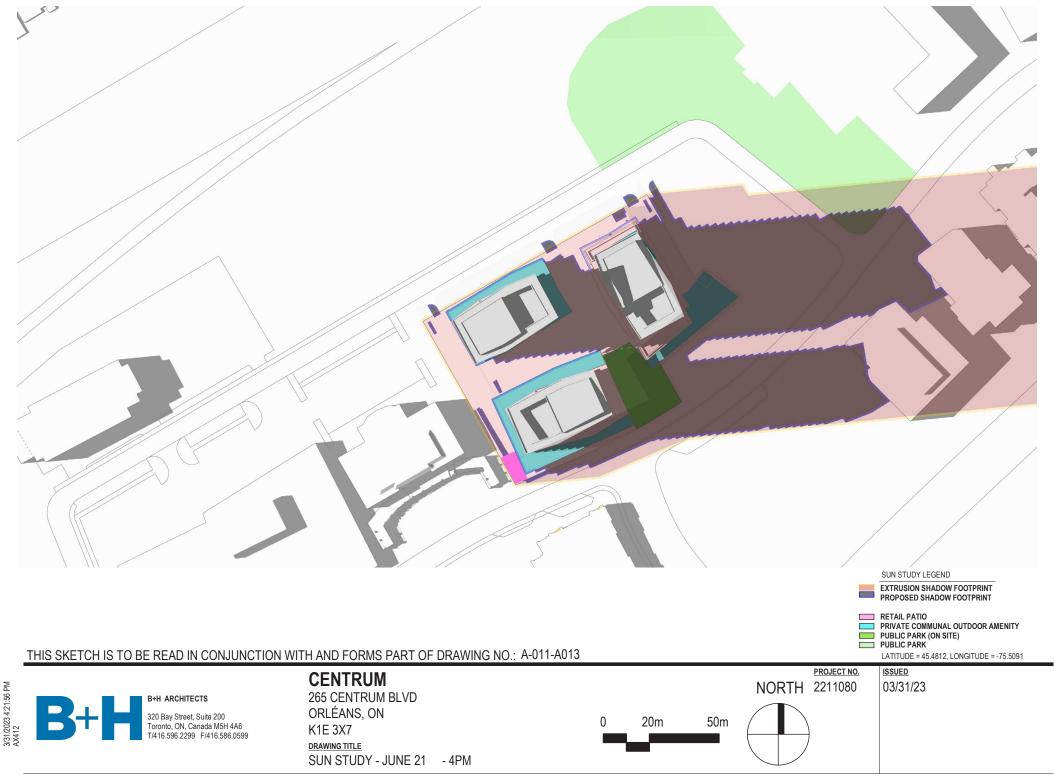

20m 50m

PROJECT NO. NORTH 2211080

LATITUDE = 45.4812, LONGITUDE = -75.5091 ISSUED

03/31/23

SUN STUDY - MARCH 21/SEPT 21 - 6PM

**CENTRUM** 265 CENTRUM BLVD ORLÉANS, ON K1E 3X7 DRAWING TITLE

SUN STUDY - JUNE 21 - 7PM