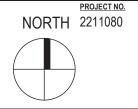

CENTRUM
265 CENTRUM BLVD
ORLÉANS, ON
K1E 3X7
DRAWING TITLE
SUN STUDY - MARCH 21/SEPT 21 - 8AM

0 20m 50m

LATITUDE = 45.4812, LONGITUDE = -75.5091

ISSUED

B+H ARCHITECTS

320 Bay Street, Suite 200

Toronto, ON, Canada M5H 4A6