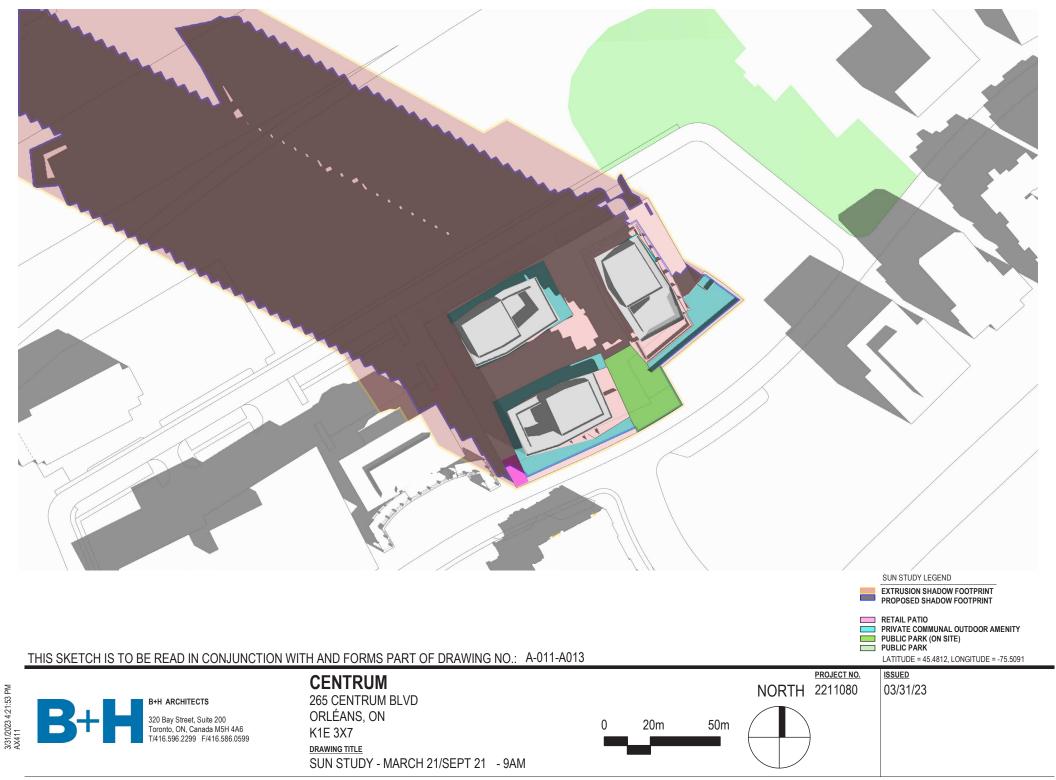

CENTRUM
265 CENTRUM BLVD
ORLÉANS, ON
K1E 3X7
DRAWING TITLE
SUN STUDY - MARCH 21/SEPT 21 - 8AM

0 20m 50m

LATITUDE = 45.4812, LONGITUDE = -75.5091

ISSUED

B+H ARCHITECTS

320 Bay Street, Suite 200

Toronto, ON, Canada M5H 4A6