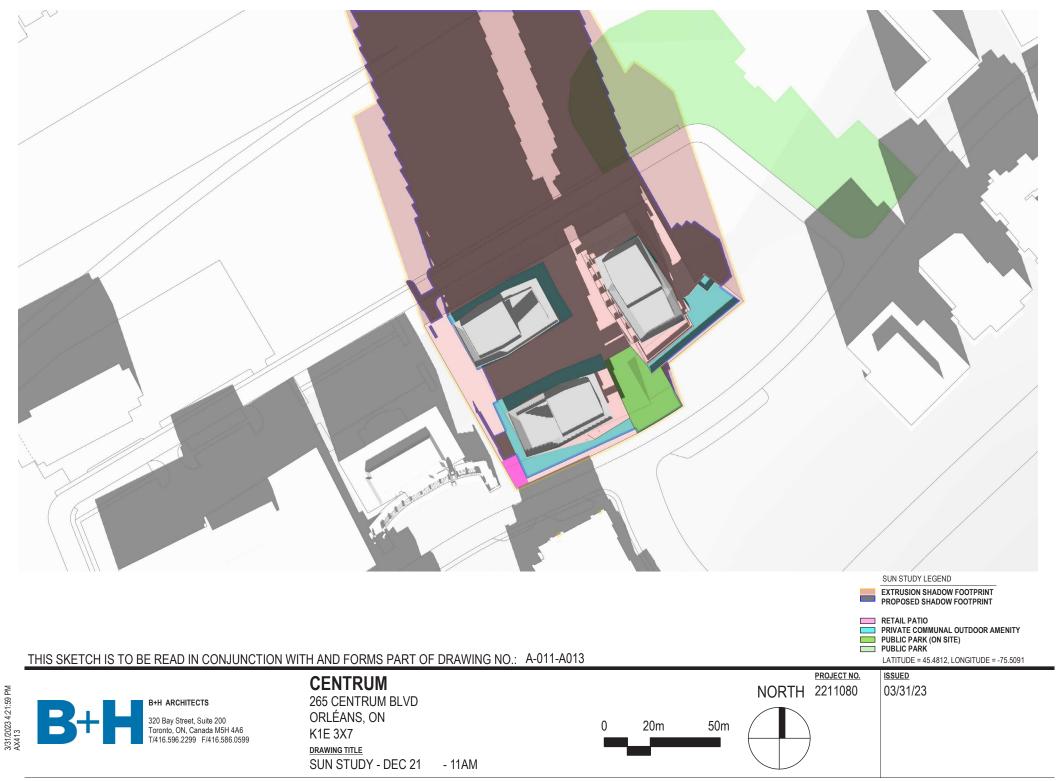

20m 50m

LATITUDE = 45.4812, LONGITUDE = -75.5091 ISSUED

B+H ARCHITECTS

320 Bay Street, Suite 200
Toronto, ON, Canada M5H 4A
T/416.596.2299 F/416.586.08

CENTRUM 265 CENTRUM BLVD ORLÉANS, ON K1E 3X7 DRAWING TITLE

SUN STUDY - DEC 21

NORTH 2211080

0 20m 50m