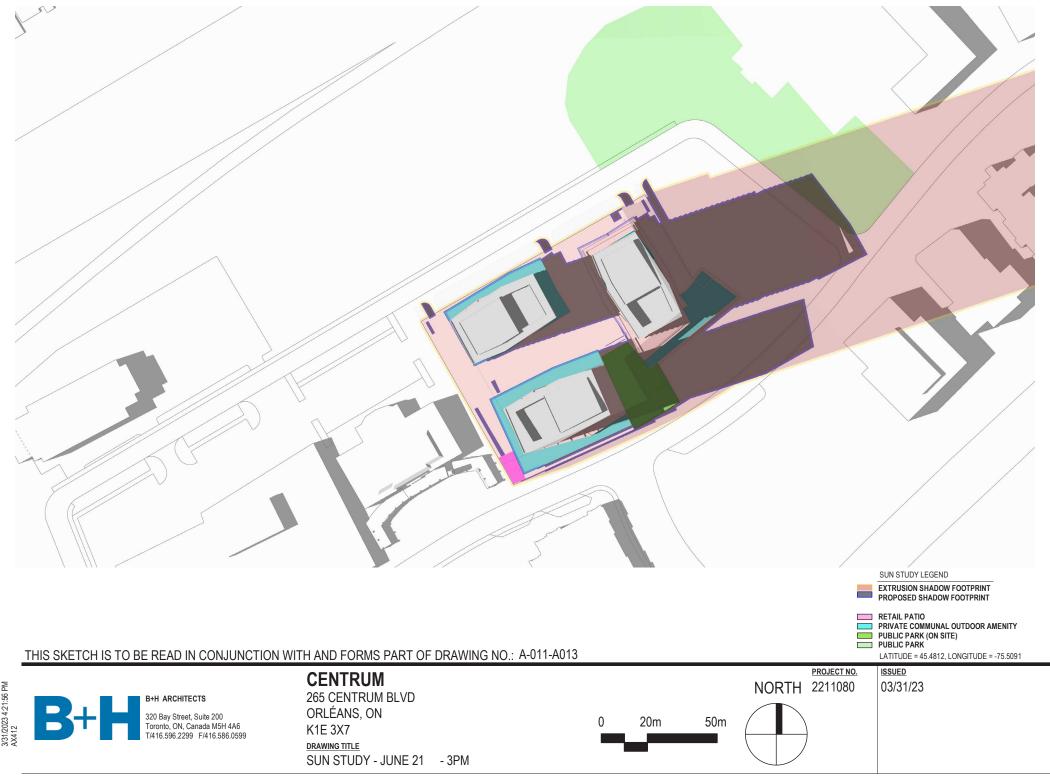

CENTRUM
265 CENTRUM BLVD
ORLÉANS, ON
K1E 3X7
DRAWING TITLE
SUN STUDY - MARCH 21/SEPT 21 - 8AM

0 20m 50m



LATITUDE = 45.4812, LONGITUDE = -75.5091

ISSUED



















B+H ARCHITECTS

320 Bay Street, Suite 200

Toronto, ON, Canada M5H 4A6

T/416.596.2299 F/416.586.059

265 CENTRUM BLVD
ORLÉANS, ON
K1E 3X7
DRAWING TITLE
SUN STUDY - MARCH 21/SEPT 21 - 5PM

NORT 0 20m 50m

NORTH 2211080



**CENTRUM** 265 CENTRUM BLVD ORLÉANS, ON K1E 3X7 DRAWING TITLE

20m 50m

PROJECT NO. NORTH 2211080

LATITUDE = 45.4812, LONGITUDE = -75.5091 ISSUED

03/31/23

SUN STUDY - MARCH 21/SEPT 21 - 6PM



























**CENTRUM** 265 CENTRUM BLVD ORLÉANS, ON K1E 3X7 DRAWING TITLE

SUN STUDY - JUNE 21 - 7PM



LATITUDE = 45.4812, LONGITUDE = -75.5091 ISSUED



B+H ARCHITECTS

320 Bay Street, Suite 200
Toronto, ON, Canada M5H 4A6
T/416.596.2299 F/416.586.0599

CENTRUM 265 CENTRUM BLVD ORLÉANS, ON K1E 3X7 DRAWING TITLE

SUN STUDY - JUNE 21 - 8PM

NORTH 2211080

0 20m 50m

PUBLIC PARK (ON SITE)
PUBLIC PARK
LATITUDE = 45.4812, LONGITUDE = -75.5091
D. ISSUED





**CENTRUM** 265 CENTRUM BLVD ORLÉANS, ON K1E 3X7 DRAWING TITLE

SUN STUDY - DEC 21

20m 50m



LATITUDE = 45.4812, LONGITUDE = -75.5091 ISSUED















B+H ARCHITECTS

320 Bay Street, Suite 200
Toronto, ON, Canada M5H 4A
T/416.596.2299 F/416.586.08

CENTRUM 265 CENTRUM BLVD ORLÉANS, ON K1E 3X7 DRAWING TITLE

SUN STUDY - DEC 21

NORT