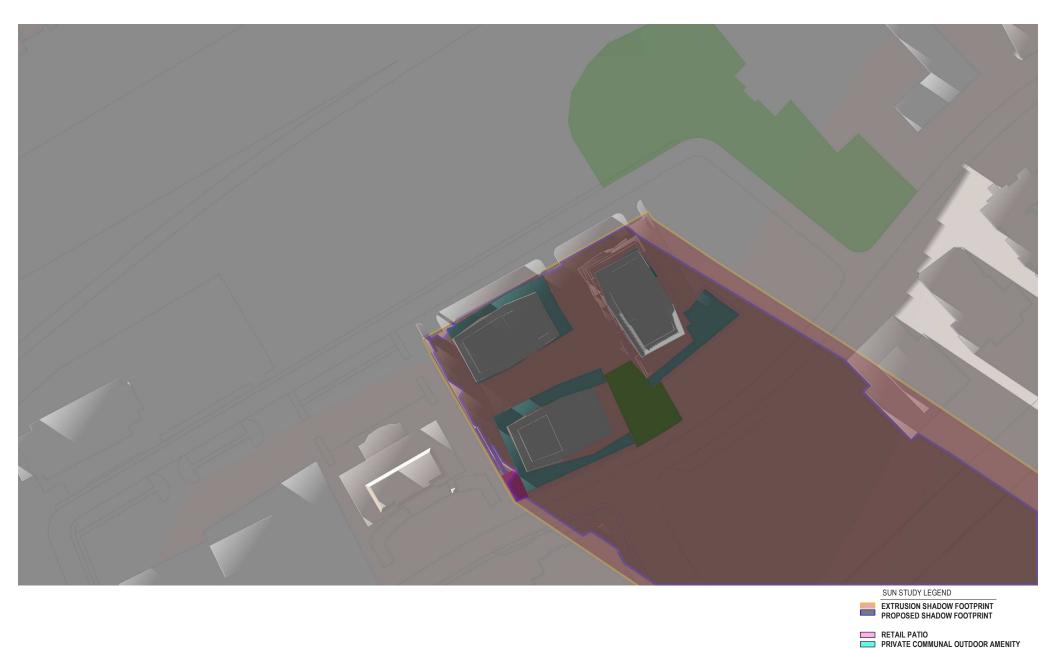

20m 50m

PROJECT NO. NORTH 2211080

LATITUDE = 45.4812, LONGITUDE = -75.5091 ISSUED

03/31/23

SUN STUDY - MARCH 21/SEPT 21 - 6PM

**CENTRUM** 265 CENTRUM BLVD ORLÉANS, ON K1E 3X7 DRAWING TITLE

SUN STUDY - JUNE 21 - 7PM