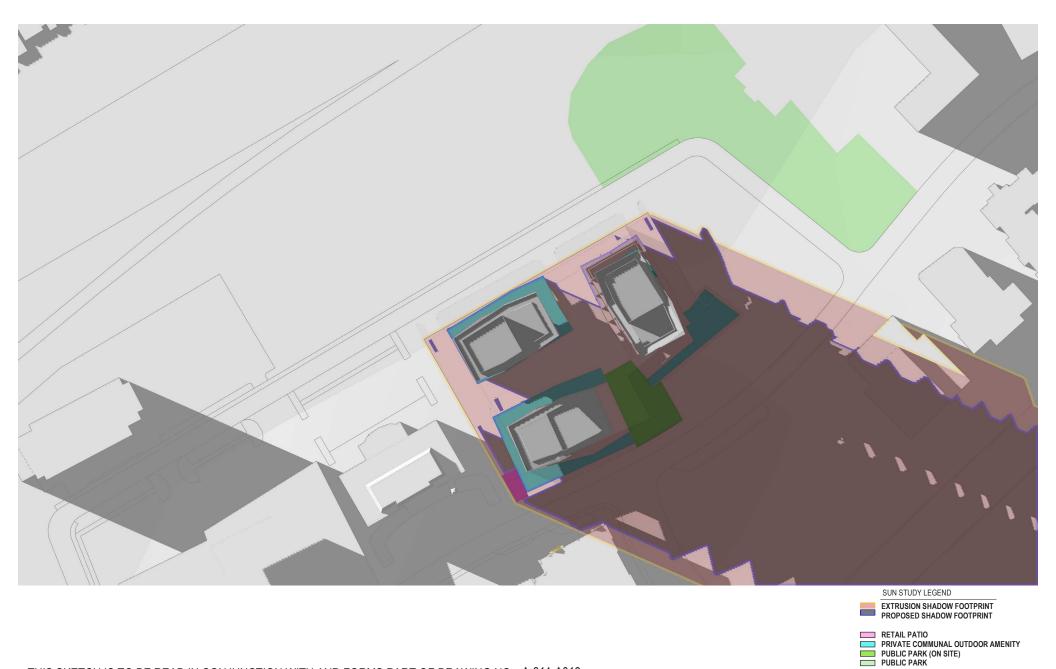

20m 50m

LATITUDE = 45.4812, LONGITUDE = -75.5091 ISSUED

B+H ARCHITECTS

320 Bay Street, Suite 200
Toronto, ON, Canada M5H 4A
T/416.596.2299 F/416.586.08

CENTRUM 265 CENTRUM BLVD ORLÉANS, ON K1E 3X7 DRAWING TITLE

SUN STUDY - DEC 21

NORTH 2211080

0 20m 50m