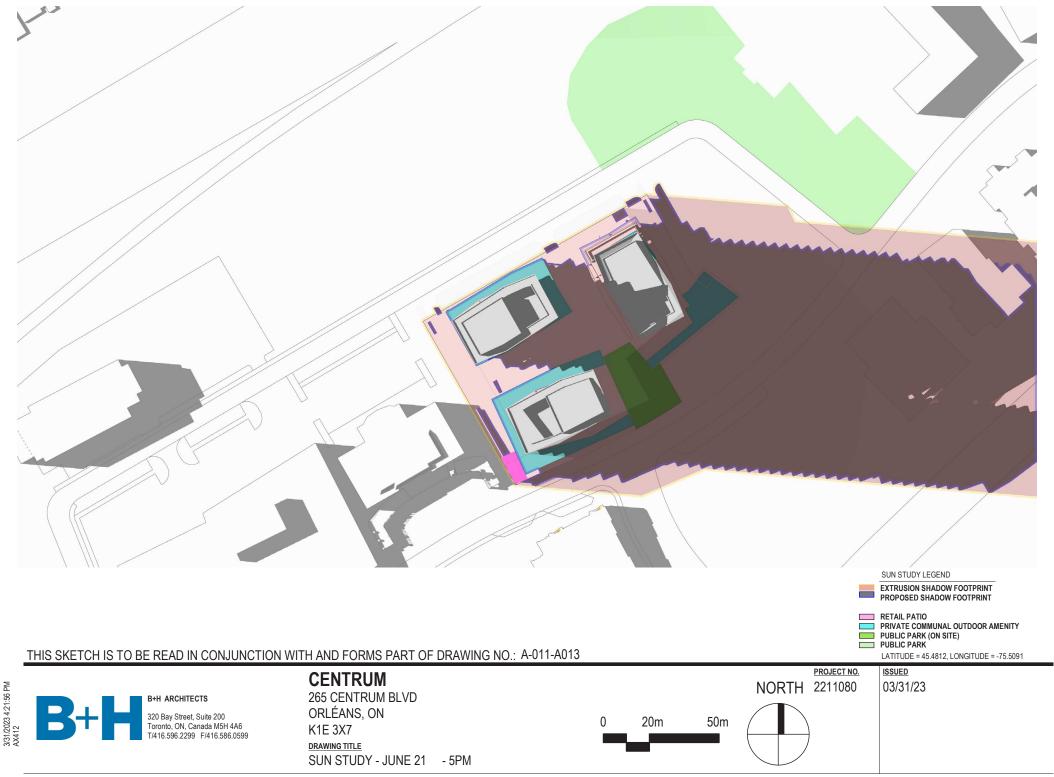

LATITUDE = 45.4812, LONGITUDE = -75.5091 ISSUED

B+H ARCHITECTS

320 Bay Street, Suite 200
Toronto, ON, Canada M5H 4A6
T/416.596.2299 F/416.586.0599

CENTRUM 265 CENTRUM BLVD ORLÉANS, ON K1E 3X7 DRAWING TITLE