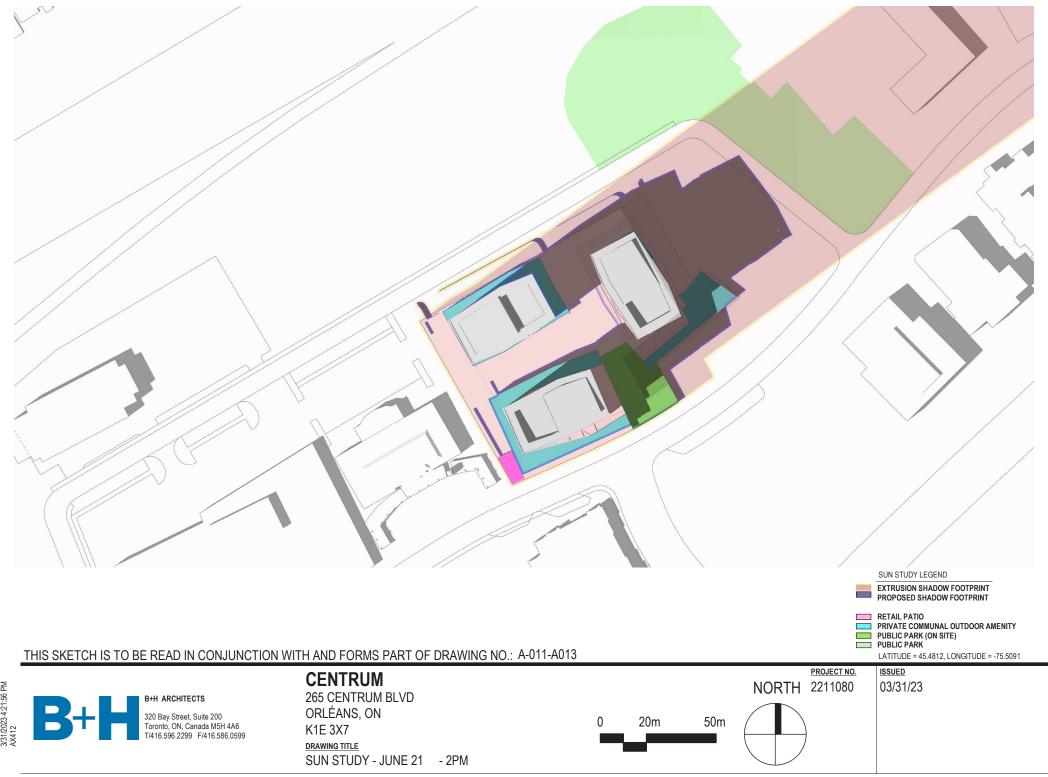

CENTRUM
265 CENTRUM BLVD
ORLÉANS, ON
K1E 3X7
DRAWING TITLE
SUN STUDY - MARCH 21/SEPT 21 - 8AM

0 20m 50m



LATITUDE = 45.4812, LONGITUDE = -75.5091

ISSUED



















B+H ARCHITECTS

320 Bay Street, Suite 200

Toronto, ON, Canada M5H 4A6

T/416.596.2299 F/416.586.059

265 CENTRUM BLVD
ORLÉANS, ON
K1E 3X7
DRAWING TITLE
SUN STUDY - MARCH 21/SEPT 21 - 5PM

NORT 0 20m 50m

NORTH 2211080



**CENTRUM** 265 CENTRUM BLVD ORLÉANS, ON K1E 3X7 DRAWING TITLE

20m 50m

PROJECT NO. NORTH 2211080

LATITUDE = 45.4812, LONGITUDE = -75.5091 ISSUED

03/31/23

SUN STUDY - MARCH 21/SEPT 21 - 6PM



























**CENTRUM** 265 CENTRUM BLVD ORLÉANS, ON K1E 3X7 DRAWING TITLE

SUN STUDY - JUNE 21 - 7PM



LATITUDE = 45.4812, LONGITUDE = -75.5091 ISSUED



B+H ARCHITECTS

320 Bay Street, Suite 200
Toronto, ON, Canada M5H 4A6
T/416.596.2299 F/416.586.0599

CENTRUM 265 CENTRUM BLVD ORLÉANS, ON K1E 3X7 DRAWING TITLE

SUN STUDY - JUNE 21 - 8PM

NORTH 2211080

0 20m 50m

PUBLIC PARK (ON SITE)
PUBLIC PARK
LATITUDE = 45.4812, LONGITUDE = -75.5091
D. ISSUED





**CENTRUM** 265 CENTRUM BLVD ORLÉANS, ON K1E 3X7 DRAWING TITLE

SUN STUDY - DEC 21

20m 50m



LATITUDE = 45.4812, LONGITUDE = -75.5091 ISSUED















B+H ARCHITECTS

320 Bay Street, Suite 200
Toronto, ON, Canada M5H 4A
T/416.596.2299 F/416.586.08

CENTRUM 265 CENTRUM BLVD ORLÉANS, ON K1E 3X7 DRAWING TITLE

SUN STUDY - DEC 21

NO