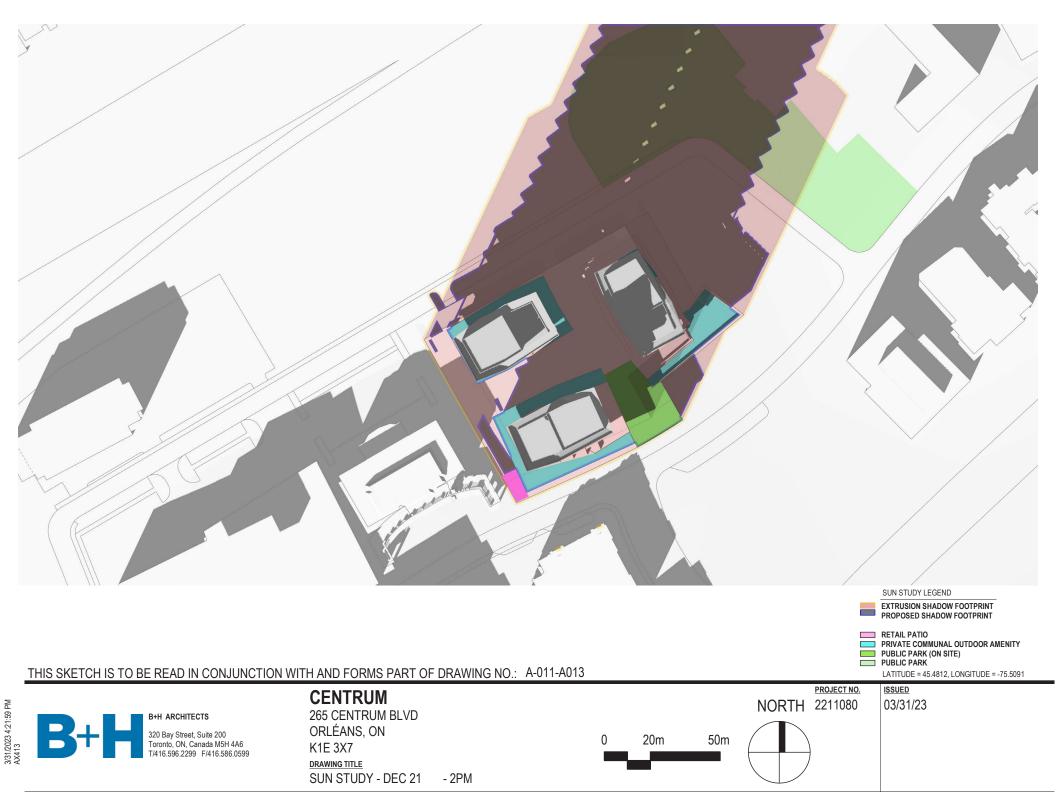

20m 50m

LATITUDE = 45.4812, LONGITUDE = -75.5091 ISSUED

B+H ARCHITECTS

320 Bay Street, Suite 200
Toronto, ON, Canada M5H 4A
T/416.596.2299 F/416.586.08

CENTRUM 265 CENTRUM BLVD ORLÉANS, ON K1E 3X7 DRAWING TITLE

SUN STUDY - DEC 21

NORTH 2211080

0 20m 50m