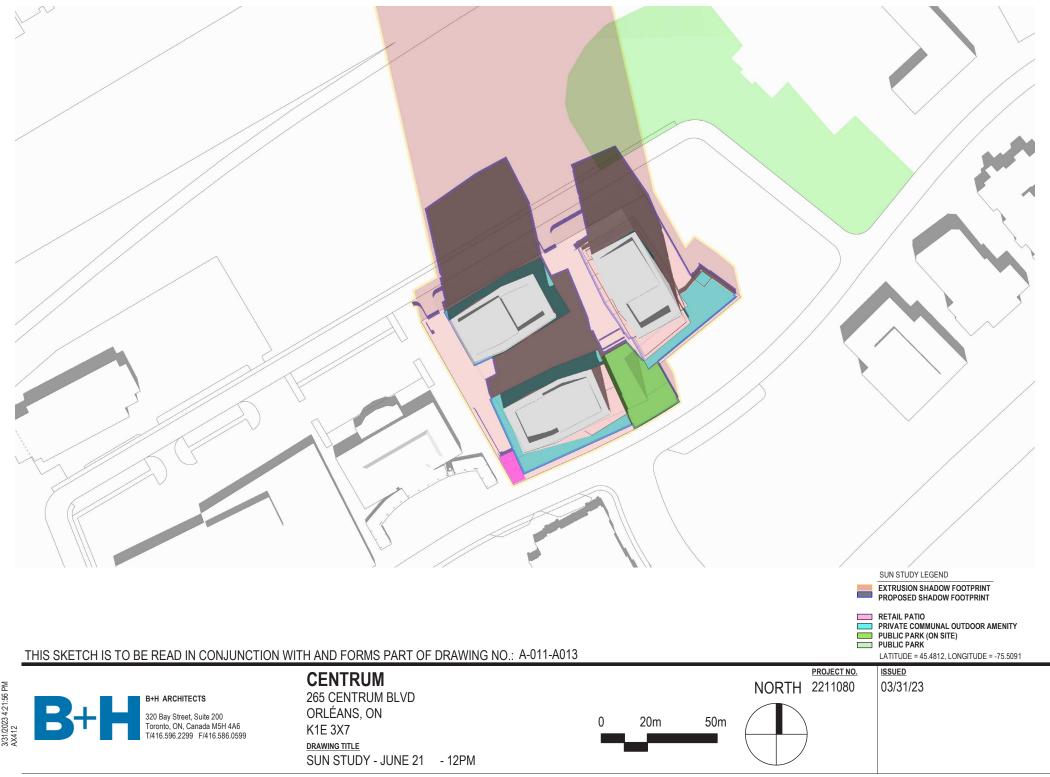

CENTRUM
265 CENTRUM BLVD
ORLÉANS, ON
K1E 3X7
DRAWING TITLE
SUN STUDY - MARCH 21/SEPT 21 - 8AM

0 20m 50m



LATITUDE = 45.4812, LONGITUDE = -75.5091

ISSUED



















B+H ARCHITECTS

320 Bay Street, Suite 200

Toronto, ON, Canada M5H 4A6

T/416.596.2299 F/416.586.059

265 CENTRUM BLVD
ORLÉANS, ON
K1E 3X7
DRAWING TITLE
SUN STUDY - MARCH 21/SEPT 21 - 5PM

NORT 0 20m 50m

NORTH 2211080



**CENTRUM** 265 CENTRUM BLVD ORLÉANS, ON K1E 3X7 DRAWING TITLE

20m 50m

PROJECT NO. NORTH 2211080

LATITUDE = 45.4812, LONGITUDE = -75.5091 ISSUED

03/31/23

SUN STUDY - MARCH 21/SEPT 21 - 6PM



























**CENTRUM** 265 CENTRUM BLVD ORLÉANS, ON K1E 3X7 DRAWING TITLE

SUN STUDY - JUNE 21 - 7PM



LATITUDE = 45.4812, LONGITUDE = -75.5091 ISSUED



B+H ARCHITECTS

320 Bay Street, Suite 200
Toronto, ON, Canada M5H 4A6
T/416.596.2299 F/416.586.0599

CENTRUM 265 CENTRUM BLVD ORLÉANS, ON K1E 3X7 DRAWING TITLE

SUN STUDY - JUNE 21 - 8PM

NORTH 2211080

0 20m 50m

PUBLIC PARK (ON SITE)
PUBLIC PARK
LATITUDE = 45.4812, LONGITUDE = -75.5091
D. ISSUED





**CENTRUM** 265 CENTRUM BLVD ORLÉANS, ON K1E 3X7 DRAWING TITLE

SUN STUDY - DEC 21

20m 50m



LATITUDE = 45.4812, LONGITUDE = -75.5091 ISSUED















B+H ARCHITECTS

320 Bay Street, Suite 200
Toronto, ON, Canada M5H 4A
T/416.596.2299 F/416.586.08

CENTRUM 265 CENTRUM BLVD ORLÉANS, ON K1E 3X7 DRAWING TITLE

SUN STUDY - DEC 21