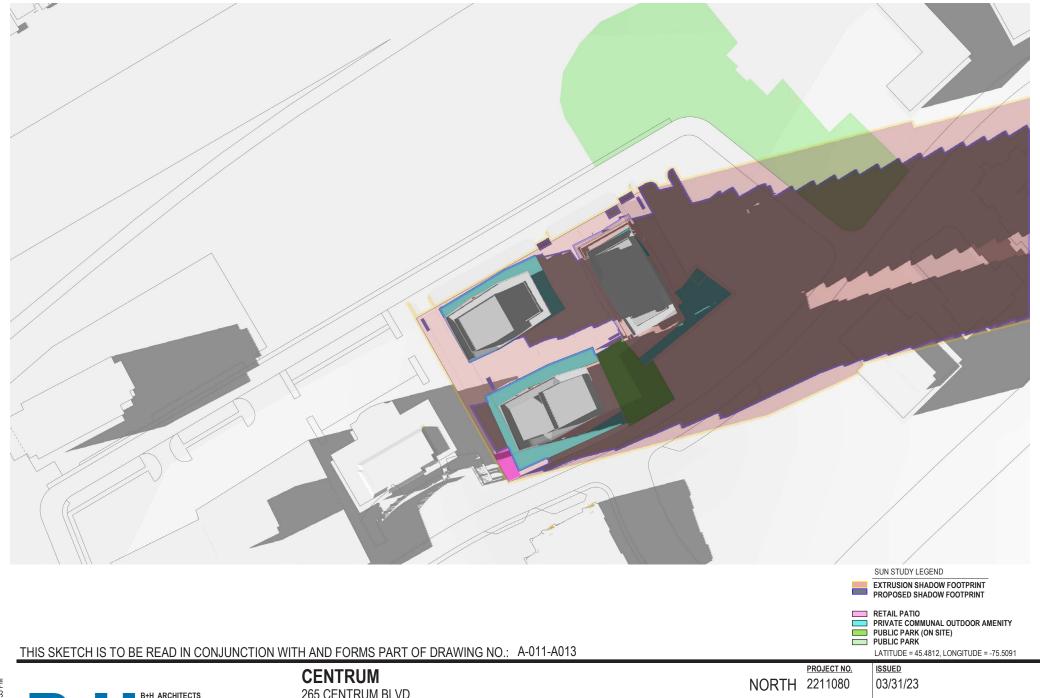

CENTRUM
265 CENTRUM BLVD
ORLÉANS, ON
K1E 3X7
DRAWING TITLE
SUN STUDY - MARCH 21/SEPT 21 - 8AM

0 20m 50m



LATITUDE = 45.4812, LONGITUDE = -75.5091

ISSUED



















B+H ARCHITECTS

320 Bay Street, Suite 200

Toronto, ON, Canada M5H 4A6

T/416.596.2299 F/416.586.059

265 CENTRUM BLVD
ORLÉANS, ON
K1E 3X7
DRAWING TITLE
SUN STUDY - MARCH 21/SEPT 21 - 5PM

NORT 0 20m 50m

NORTH 2211080



**CENTRUM** 265 CENTRUM BLVD ORLÉANS, ON K1E 3X7 DRAWING TITLE

20m 50m

PROJECT NO. NORTH 2211080

LATITUDE = 45.4812, LONGITUDE = -75.5091 ISSUED

03/31/23

SUN STUDY - MARCH 21/SEPT 21 - 6PM



























**CENTRUM** 265 CENTRUM BLVD ORLÉANS, ON K1E 3X7 DRAWING TITLE

SUN STUDY - JUNE 21 - 7PM



LATITUDE = 45.4812, LONGITUDE = -75.5091 ISSUED



B+H ARCHITECTS

320 Bay Street, Suite 200
Toronto, ON, Canada M5H 4A6
T/416.596.2299 F/416.586.0599

CENTRUM 265 CENTRUM BLVD ORLÉANS, ON K1E 3X7 DRAWING TITLE

SUN STUDY - JUNE 21 - 8PM

NORTH 2211080

0 20m 50