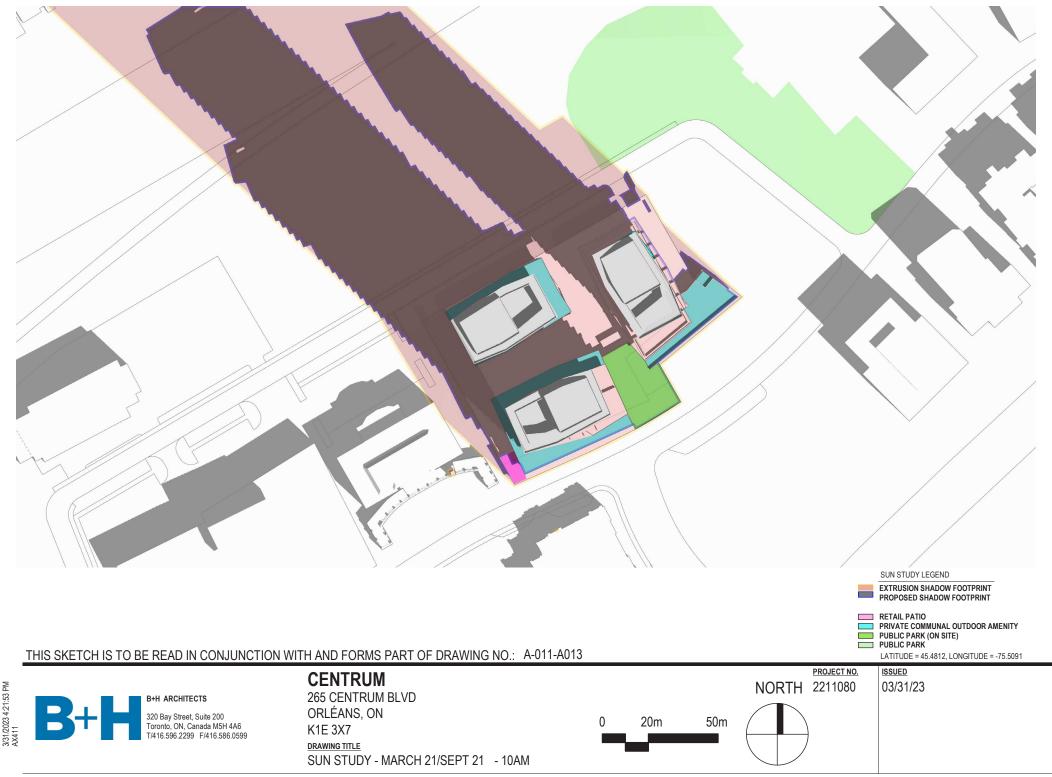

CENTRUM
265 CENTRUM BLVD
ORLÉANS, ON
K1E 3X7
DRAWING TITLE
SUN STUDY - MARCH 21/SEPT 21 - 8AM

0 20m 50m

LATITUDE = 45.4812, LONGITUDE = -75.5091

ISSUED

B+H ARCHITECTS

320 Bay Street, Suite 200

Toronto, ON, Canada M5H 4A6