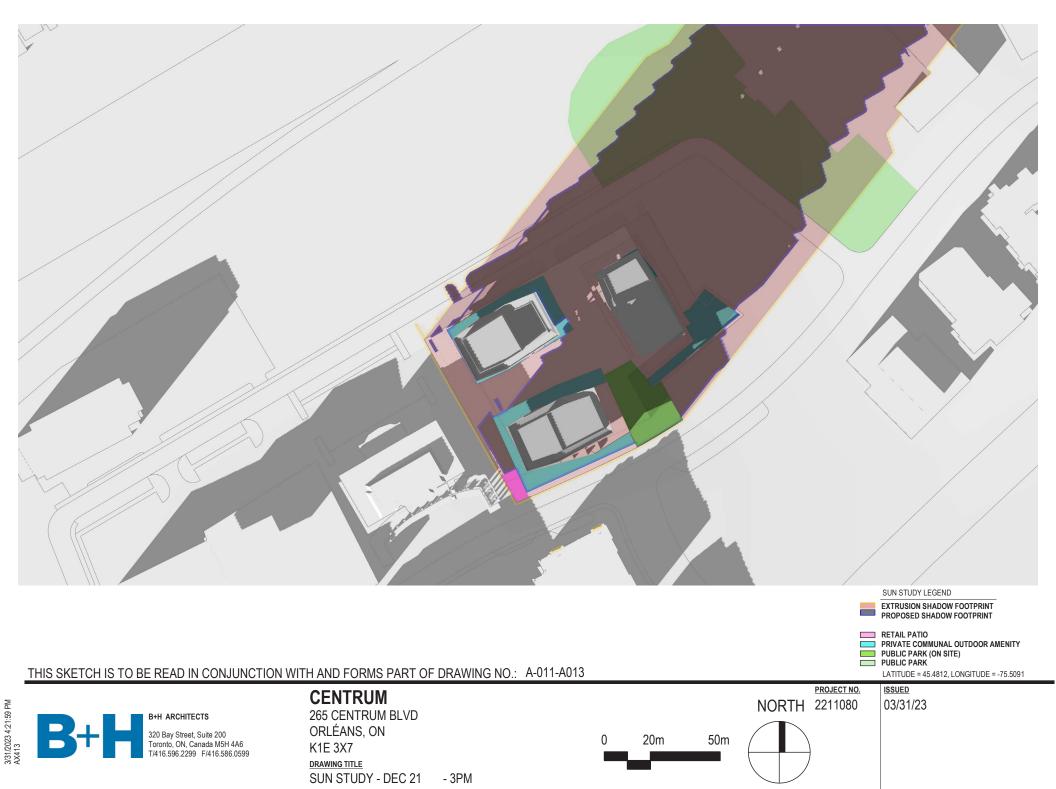

20m 50m

LATITUDE = 45.4812, LONGITUDE = -75.5091 ISSUED

B+H ARCHITECTS

320 Bay Street, Suite 200
Toronto, ON, Canada M5H 4A
T/416.596.2299 F/416.586.08

CENTRUM 265 CENTRUM BLVD ORLÉANS, ON K1E 3X7 DRAWING TITLE

SUN STUDY - DEC 21

NORTH 2211080

0 20m 50m